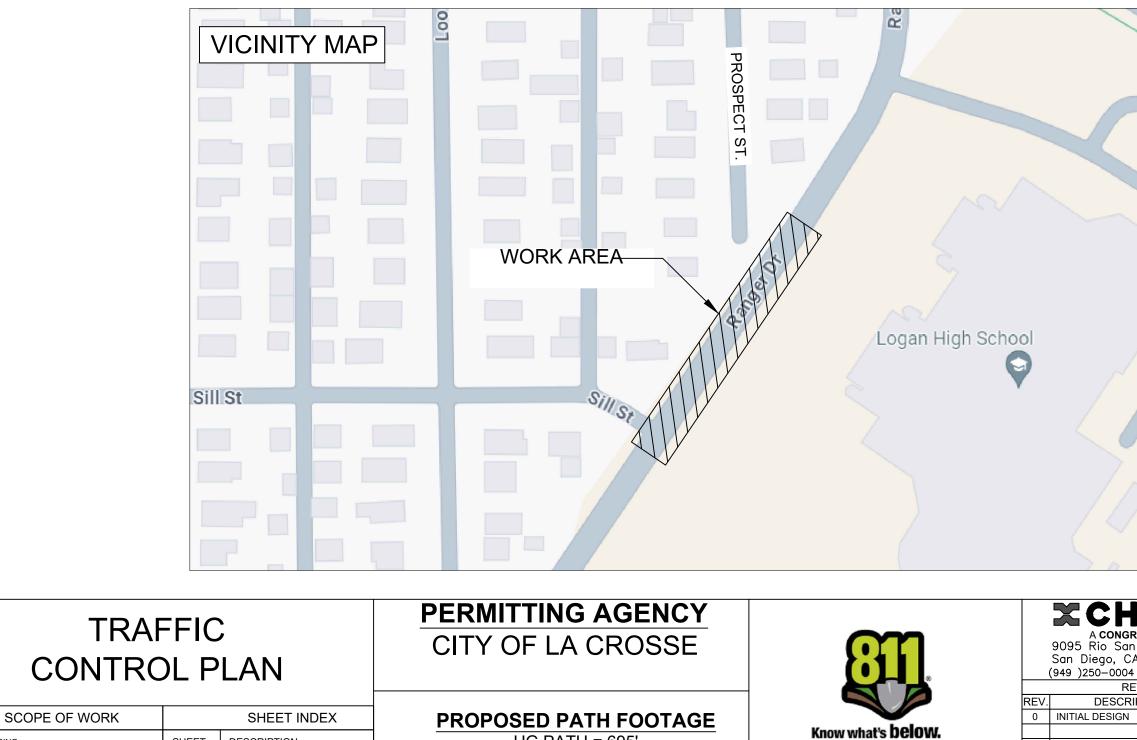

## BRIGHTSPEED LA CROSSE

1410 SILL ST. SILL ST. & RANGER DR. CITY OF LA CROSSE, WI

SHEET DESCRIPTION KEYMAP VICINITY MAP & SCOPE OF WORK TC-1 TO TC-1 TRAFFIC CONTROL PLAN

BORING

RISER PL.

UG PATH = 695'

Call before you dig.