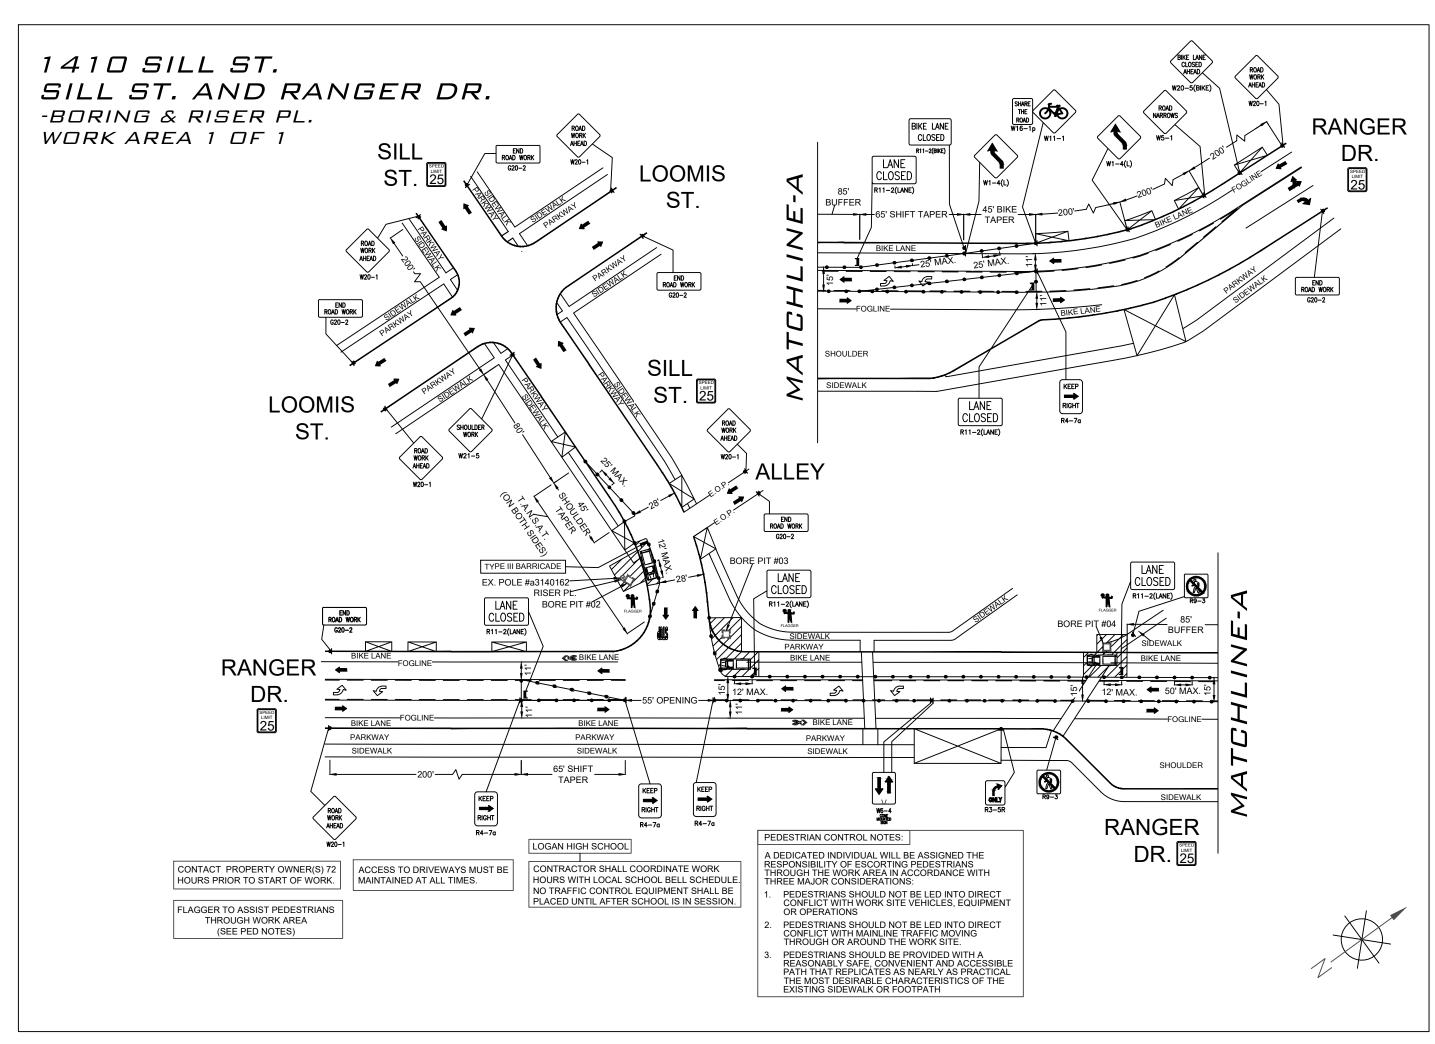

## BRIGHTSPEED LA CROSSE

1410 SILL ST. SILL ST. & RANGER DR. CITY OF LA CROSSE, WI

SHEET DESCRIPTION KEYMAP VICINITY MAP & SCOPE OF WORK TC-1 TO TC-1 TRAFFIC CONTROL PLAN

BORING

RISER PL.

UG PATH = 695'

Call before you dig.

| ※ PORTABLE FLASHING BEACON<br>(P.F.B.)                                                                                                                     |  |  |  |  |
|------------------------------------------------------------------------------------------------------------------------------------------------------------|--|--|--|--|
| 🛏 TYPE III BARRICADE W/SIGN                                                                                                                                |  |  |  |  |
| ⊨ TYPE II BARRICADE W∕SIGN                                                                                                                                 |  |  |  |  |
| CHANNELIZING DEVICE                                                                                                                                        |  |  |  |  |
| TRAFFIC CONE WITH<br>CLIP ON SIGN                                                                                                                          |  |  |  |  |
| .■. TYPE I W/ SIGN                                                                                                                                         |  |  |  |  |
| - EXISTING SIGN                                                                                                                                            |  |  |  |  |
| S SIGNALIZED INTERSECTION                                                                                                                                  |  |  |  |  |
| 555 FLASHING ARROW BOARD                                                                                                                                   |  |  |  |  |
| $\Upsilon$ HIGH LEVEL WARNING DEVICE (FLAGTREE)                                                                                                            |  |  |  |  |
| FLAGGER                                                                                                                                                    |  |  |  |  |
| TANSAT TOW AWAY NO STOPPING<br>ANY TIME                                                                                                                    |  |  |  |  |
| EXISTING DRIVEWAY                                                                                                                                          |  |  |  |  |
| WORK ZONE<br>(ACTIVITY AREA) LIMITS                                                                                                                        |  |  |  |  |
| DIRECTION OF TRAFFIC (NOT PAVEMENT MARKING)                                                                                                                |  |  |  |  |
| CALL 811 BEFORE YOU DIG.<br>WISCONSIN TOLL FREE                                                                                                            |  |  |  |  |
| 800-242-8511                                                                                                                                               |  |  |  |  |
| BRIGHTSPEED                                                                                                                                                |  |  |  |  |
| PLANS PREPARED BY:<br><b>CHC</b><br>A CONGRUEX' COMPANY<br>9095 Rio San Diego Dr. Ste 165<br>San Diego, CA 92108–1694<br>(949) 250–0006 /FAX (949)250–0006 |  |  |  |  |
| REVISIONS   REV. DESCRIPTION BY DATE   0 INITIAL DESIGN H.S. 7/01/24                                                                                       |  |  |  |  |
|                                                                                                                                                            |  |  |  |  |
|                                                                                                                                                            |  |  |  |  |
| BRIGHTSPEED<br>CONFIDENTIAL AND PROPRIETARY<br>LCRSWIXC                                                                                                    |  |  |  |  |
| CONFIDENTIAL AND PROPRIETARY                                                                                                                               |  |  |  |  |
| CONFIDENTIAL AND PROPRIETARY                                                                                                                               |  |  |  |  |