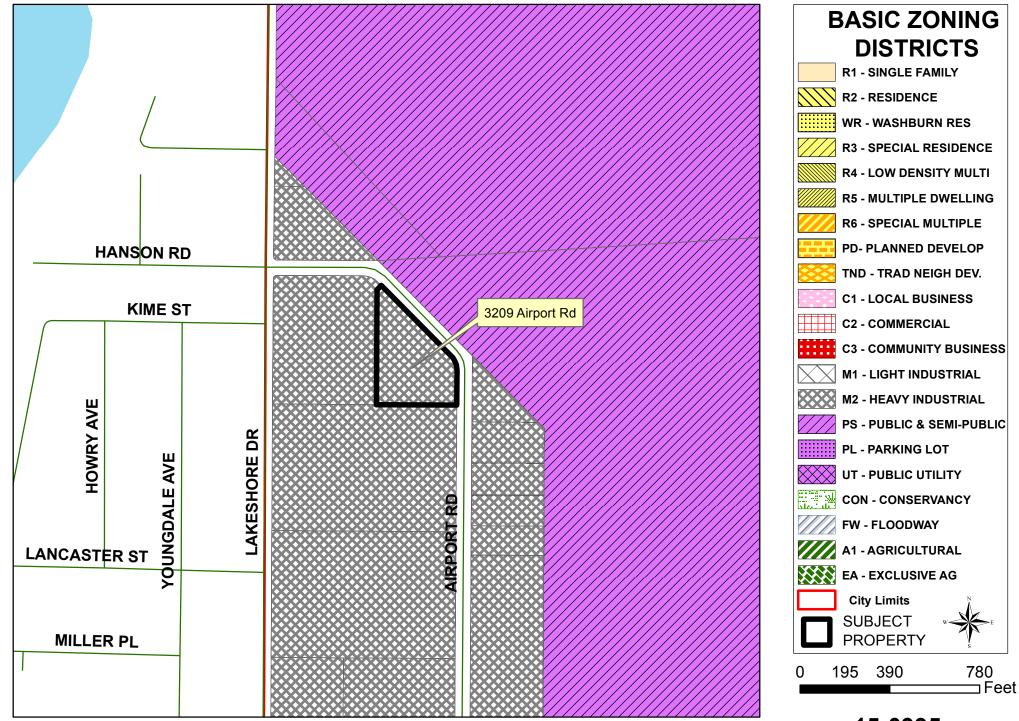

# **BACKGROUND INFORMATION:**

Inland Printing is looking to install two new signs at its new location, depicted on attached <u>MAP PC15-0995</u>. The signs are shown on the attached graphic and meet the City's sign ordinance as well as the Airport Industrial Park Covenants.

#### **GENERAL LOCATION:**

Airport Industrial Park.