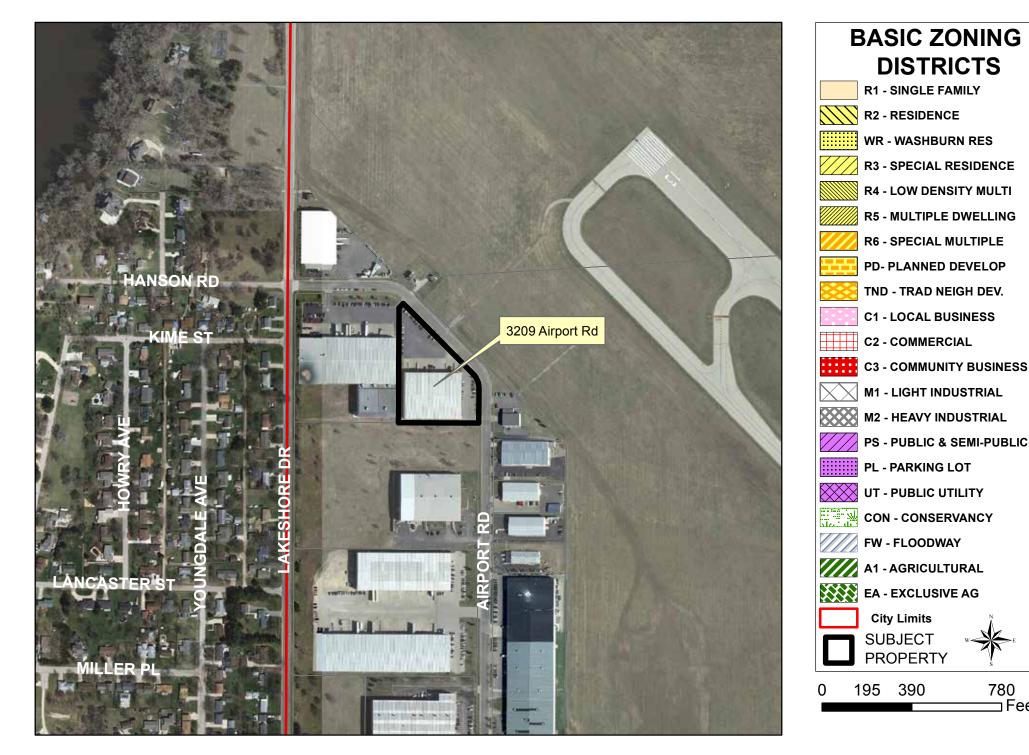

## AGENDA ITEM – 15-0995 (Amy Peterson)

Review of signs plans for Inland Printing located at 3209 Airport Road.

# **BACKGROUND INFORMATION:**

Inland Printing is looking to install two new signs at its new location, depicted on attached <u>MAP PC15-0995</u>. The signs are shown on the attached graphic and meet the City's sign ordinance as well as the Airport Industrial Park Covenants.

#### **GENERAL LOCATION:**

Airport Industrial Park.