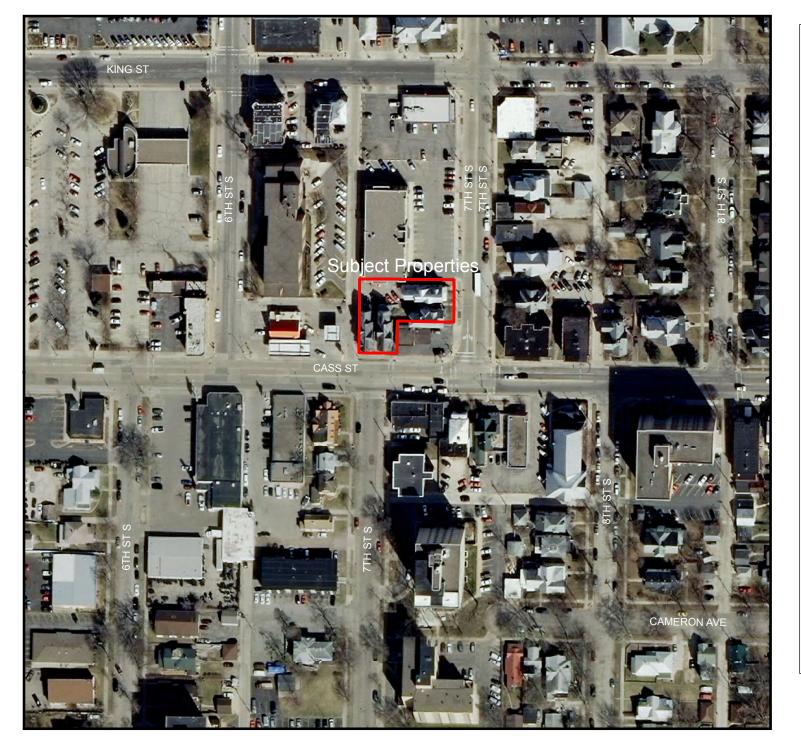

## **→ AGENDA ITEM - 15-0403 (Tim Acklin)**

Application of City of La Crosse for a Conditional Use Permit at 226, 228, 234, 236 7th St. S. and 617, 619, 621, 623 Cass St. allowing for demolition of structures for proposed right-of-way/roundabout (DOT project).

#### **BACKGROUND INFORMATION:**

This item is related to items #15-0402 & 15-0404. The applicant is requesting that the subject properties, depicted on attached MAP PC15-0403, be demolished. This property is part of the WisDOT project to reconstruct the intersection of 7th Street S and Cass Street with a new alignment and a roundabout. This property is one of several that are being acquired for demolition for this project. These properties are currently used as apartment buildings.

#### **GENERAL LOCATION:**

226, 228, 234, 236 7th St. S. and 617, 619, 621, 623 Cass St. (Intersection of 7<sup>th</sup> St S & Cass St)