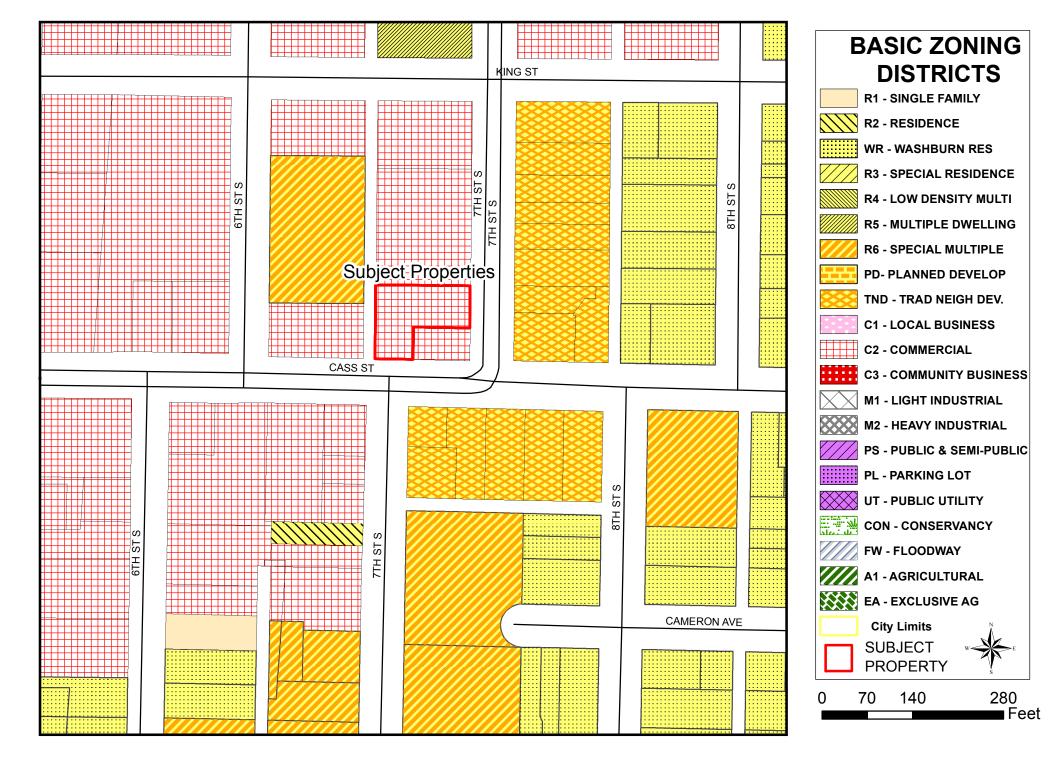

# BASIC ZONING DISTRICTS

R1 - SINGLE FAMILY

R2 - RESIDENCE

WR - WASHBURN RES

R3 - SPECIAL RESIDENCE

R4 - LOW DENSITY MULTI

R5 - MULTIPLE DWELLING

R6 - SPECIAL MULTIPLE

PD- PLANNED DEVELOP

TND - TRAD NEIGH DEV.

C1 - LOCAL BUSINESS

C2 - COMMERCIAL

C3 - COMMUNITY BUSINESS

M1 - LIGHT INDUSTRIAL

M2 - HEAVY INDUSTRIAL

PS - PUBLIC & SEMI-PUBLIC

PL - PARKING LOT

UT - PUBLIC UTILITY

CON - CONSERVANCY

FW - FLOODWAY

A1 - AGRICULTURAL

EA - EXCLUSIVE AG

**City Limits** 

SUBJECT PROPERTY