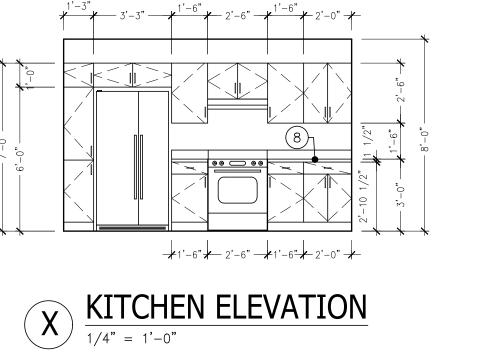

GYPSUM BOARD | P-3 | 8'-0" A.F.F. | _                                |

- ACT-1 2X2 ACOUSTICAL CEILING TILE ACT-2 2X2 ACOUSTICAL CEILING TILE-WASHABLE
- 2X4 ACOUSTICAL CEILING TILE-WASHABLE
- CULTURED MARBLE WINDOW SILL EXPOSED CONCRETE-UNFINISHED CARPET TILE (UNIT)
- CARPET TILE (CORRIDOR) ROLLED STAIR CARPET
- CPT-B CARPET BASE (MATCH CPT-2)
  CT-1 CERAMIC TILE
  CTB-1 CERAMIC TILE BASE

- GYPSUM WALLBOARD KNOCK DOWN FRAME VINYL PLANK FLOORIN
- PAINT SHERWIN WILLIAMS MAIN PAINT COLOR EGG SHELL
  PAINT SHERWIN WILLIAMS DOOR FRAME COLOR EGG SHELL
  PAINT SHERWIN WILLIAMS CEILING PAINT COLOR FLAT
  PAINT SHERWIN WILLIAMS EXTERIOR DOOR PAINT COLOR FLAT
  PRE—FINISHED COLOR DOOR COLOR
  PLASTIC LAMINATE RUBBER BASE
- PLAM-1 RB WB-1 UNF. VCT-1 WOOD TRIM
  UNFINISHED
  VINYL COMPOSITION TILE







X KITCHEN ELEVATION 1/4" = 1'-0"

UNIT #



# UNIT PLAN KEY NOTES NOTES REFERENCED ON THE DRAWING ARE INDICATED THUS: (#)

ALL OTHER NOTES REFER TO GENERAL CONDITIONS AND MAY NOT BE SPECIFICALLY REFERENCED OR TAGGED ON PLAN.

- 1) ALL INTERIOR WALL DIMENSIONS ARE TO FACE OF STUD UNLESS NOTED OTHERWISE.
- 2 ALL DIMENSIONS TO EXTERIOR WALLS ARE TO OUTSIDE FACE OF SHEATHING U.O.N.
- 3 24" TOWEL BAR (TB-1) MOUNT 48" A.F.F.
- 4 18" HAND TOWEL BAR (TB-2) MOUNT 52" A.F.F. AND CL OF TOILET (WHERE APPLICABLE)
- 5) TOILET PAPER HOLDER (TB-3) MOUNT 26" A.F.F.
- 6) VINYL COATED WIRE CLOSET SHELVING WITH FREE GLIDE HANGER ROD. 7) 1" DIA. CHROME SHOWER CURTAIN ROD AT ALL SHOWER UNITS.
- COUNTERTOPS:

  8 A. KITCHENS: 1 ½" EDGE W/ ½" ROUNDOVER EDGE PROFILE; 4" BACK AND SIDE SPLASH (PLAM-1)
- 9 B. B