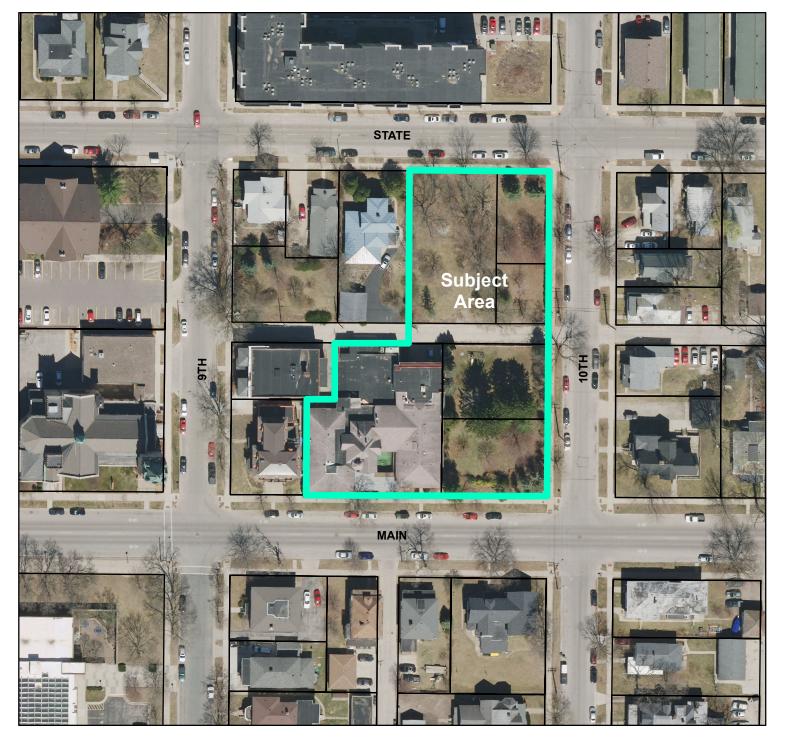

#### ITEMS RECOMMENDED TO BE ADOPTED

| <u>25-0453</u> | AN ORDINANCE to repeal and recreate Chapter 115, Article V, Division 2 Floodplain Zoning, Sections 115-207 through 115-312 of the Code of Ordinances of the City of La Crosse.                                                                                                                                                                                                                                                                                                           |
|----------------|------------------------------------------------------------------------------------------------------------------------------------------------------------------------------------------------------------------------------------------------------------------------------------------------------------------------------------------------------------------------------------------------------------------------------------------------------------------------------------------|
| <u>25-0506</u> | AN ORDINANCE to amend Subsection 115-110 of the Code of Ordinances of the City of La Crosse by transferring certain property from the Single Family Residence District to the Local Business District, allowing for an addition to be built onto the tavern at 1017 & 1019 10th St. S.                                                                                                                                                                                                   |
| <u>25-0526</u> | AN ORDINANCE to amend Subsection 115-110 of the Code of Ordinances of the City of La Crosse by transferring certain property from the Residence District to the Public & Semi-Public District, allowing for the construction of a new elementary school at 803 & 807 East Ave. S. and 1739 Winnebago St.                                                                                                                                                                                 |
| <u>25-0533</u> | AN ORDINANCE to amend Subsection 115-110 of the Code of Ordinances of the City of La Crosse by transferring certain property from the Traditional Neighborhood Development District - General to the Traditional Neighborhood Development District - Specific, allowing for the construction of a mixed-use development with main floor being parking and commercial and upper floors being residential apartments at 922 & 928 State St., 915 & 927 Main St., and 115 & 119 10th St. N. |