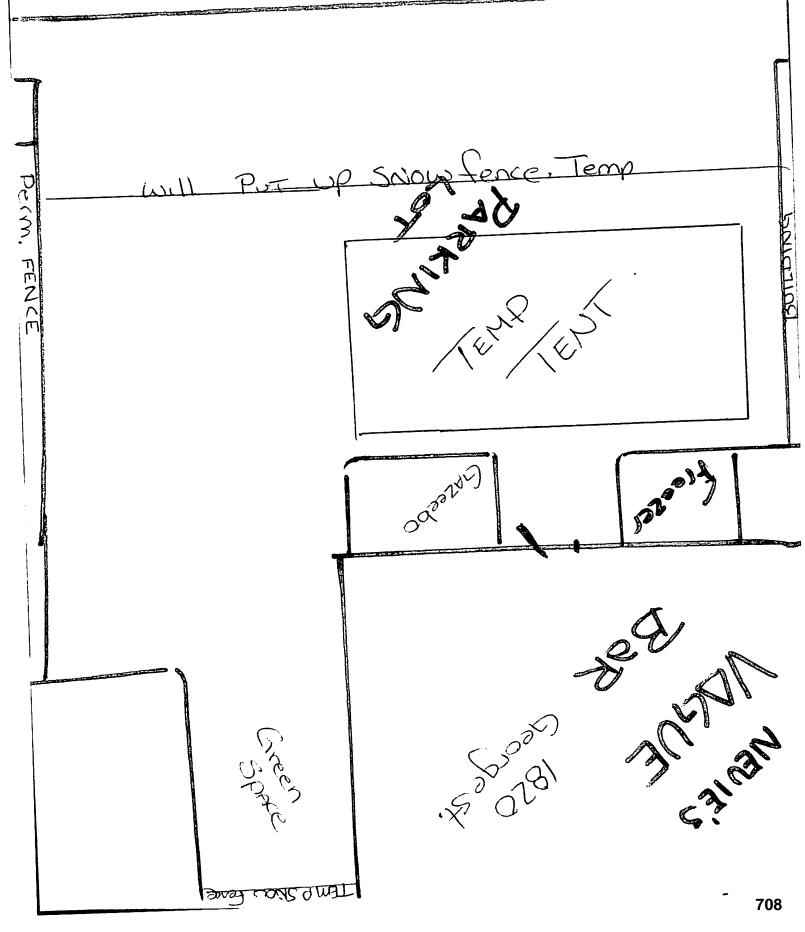

| <u>25-0483</u> | Resolution approving the vacation of the 1800 block of Winnebago and associated land interests for redevelopment of the Hogan Administration site of the La Crosse School District.                                                                                                                                                                                                                                                                                            |
|----------------|--------------------------------------------------------------------------------------------------------------------------------------------------------------------------------------------------------------------------------------------------------------------------------------------------------------------------------------------------------------------------------------------------------------------------------------------------------------------------------|
| <u>25-0501</u> | Resolution approving Certified Survey Map - Being all of block 8 of Salzer Terrace, a part of the vacated right-of-way of Winnebago Street, a part of the abandoned right-of-way of the former Green Bay and Western Railroad, and a part of the Hogan School Subdivision, located in part of the northwest 1/4 of the southwest 1/4 of Section 4, Township 15 North, Range 7 West, City of La Crosse, La Crosse County, Wisconsin and request for dedication of right-of-way. |
| <u>25-0518</u> | Resolution approving Application of Householder Taverns LLC dba Bennett O'Riley's South La Crosse for Expansion of Alcohol Beverage License for a special event at 4329 Mormon Coulee Road on June 28, 2025.                                                                                                                                                                                                                                                                   |
| <u>25-0528</u> | Resolution approving the Parks, Recreation, Forestry, Building and Grounds Department's 5-Year Strategic Plan.                                                                                                                                                                                                                                                                                                                                                                 |
| <u>25-0531</u> | Resolution authorizing installation of neighborhood safety street lighting in the 2900 block of Fairchild Street West.                                                                                                                                                                                                                                                                                                                                                         |
| <u>25-0535</u> | Resolution approving contract with the La Crosse Tribune as the official newspaper for the City's council proceedings and legal notices.                                                                                                                                                                                                                                                                                                                                       |
| <u>25-0541</u> | Resolution granting various license applications pursuant to Chapters 4, 6, and/or 10 of the La Crosse Municipal Code for license period 2024-2025 (June).                                                                                                                                                                                                                                                                                                                     |
| <u>25-0542</u> | Resolution granting various license applications pursuant to Chapters 4, 6, and/or 10 of the La Crosse Municipal Code for license period 2025-2026.                                                                                                                                                                                                                                                                                                                            |
| <u>25-0552</u> | Resolution approving a development agreement with Haven on Main, LLC, an affordable housing development located on the corner of Main Street and 10th Street North.  (Note: The Committee and/or Council may convene in closed session pursuant to Wis. Stat. 19.85(1)(e) to formulate & update negotiation strategies and parameters. Following such closed session, the Committees and/or Council may reconvene in open session.)                                            |
| <u>25-0555</u> | Resolution approving a reorganization to the table of positions and classifications for the Finance department.                                                                                                                                                                                                                                                                                                                                                                |
| <u>25-0556</u> | Resolution approving a reorganization to the table of positions and classifications for the Water department.                                                                                                                                                                                                                                                                                                                                                                  |
| <u>25-0565</u> | Resolution approving 2024 Compliance Annual Report (CMAR) for the Isle La Plume Wastewater Treatment Facility.                                                                                                                                                                                                                                                                                                                                                                 |
| <u>25-0608</u> | Resolution approving Application of Neuie's Vogue LLC dba Neuie's Vogue Bar and Grill for Expansion of Alcohol Beverage License for a special event at 1820 George St. on July 20, 2025.                                                                                                                                                                                                                                                                                       |
| <u>25-0641</u> | Resolution regarding Highway 16 Water Transmission Main for PFAS Mitigation - North, Safe Drinking Water Program.                                                                                                                                                                                                                                                                                                                                                              |