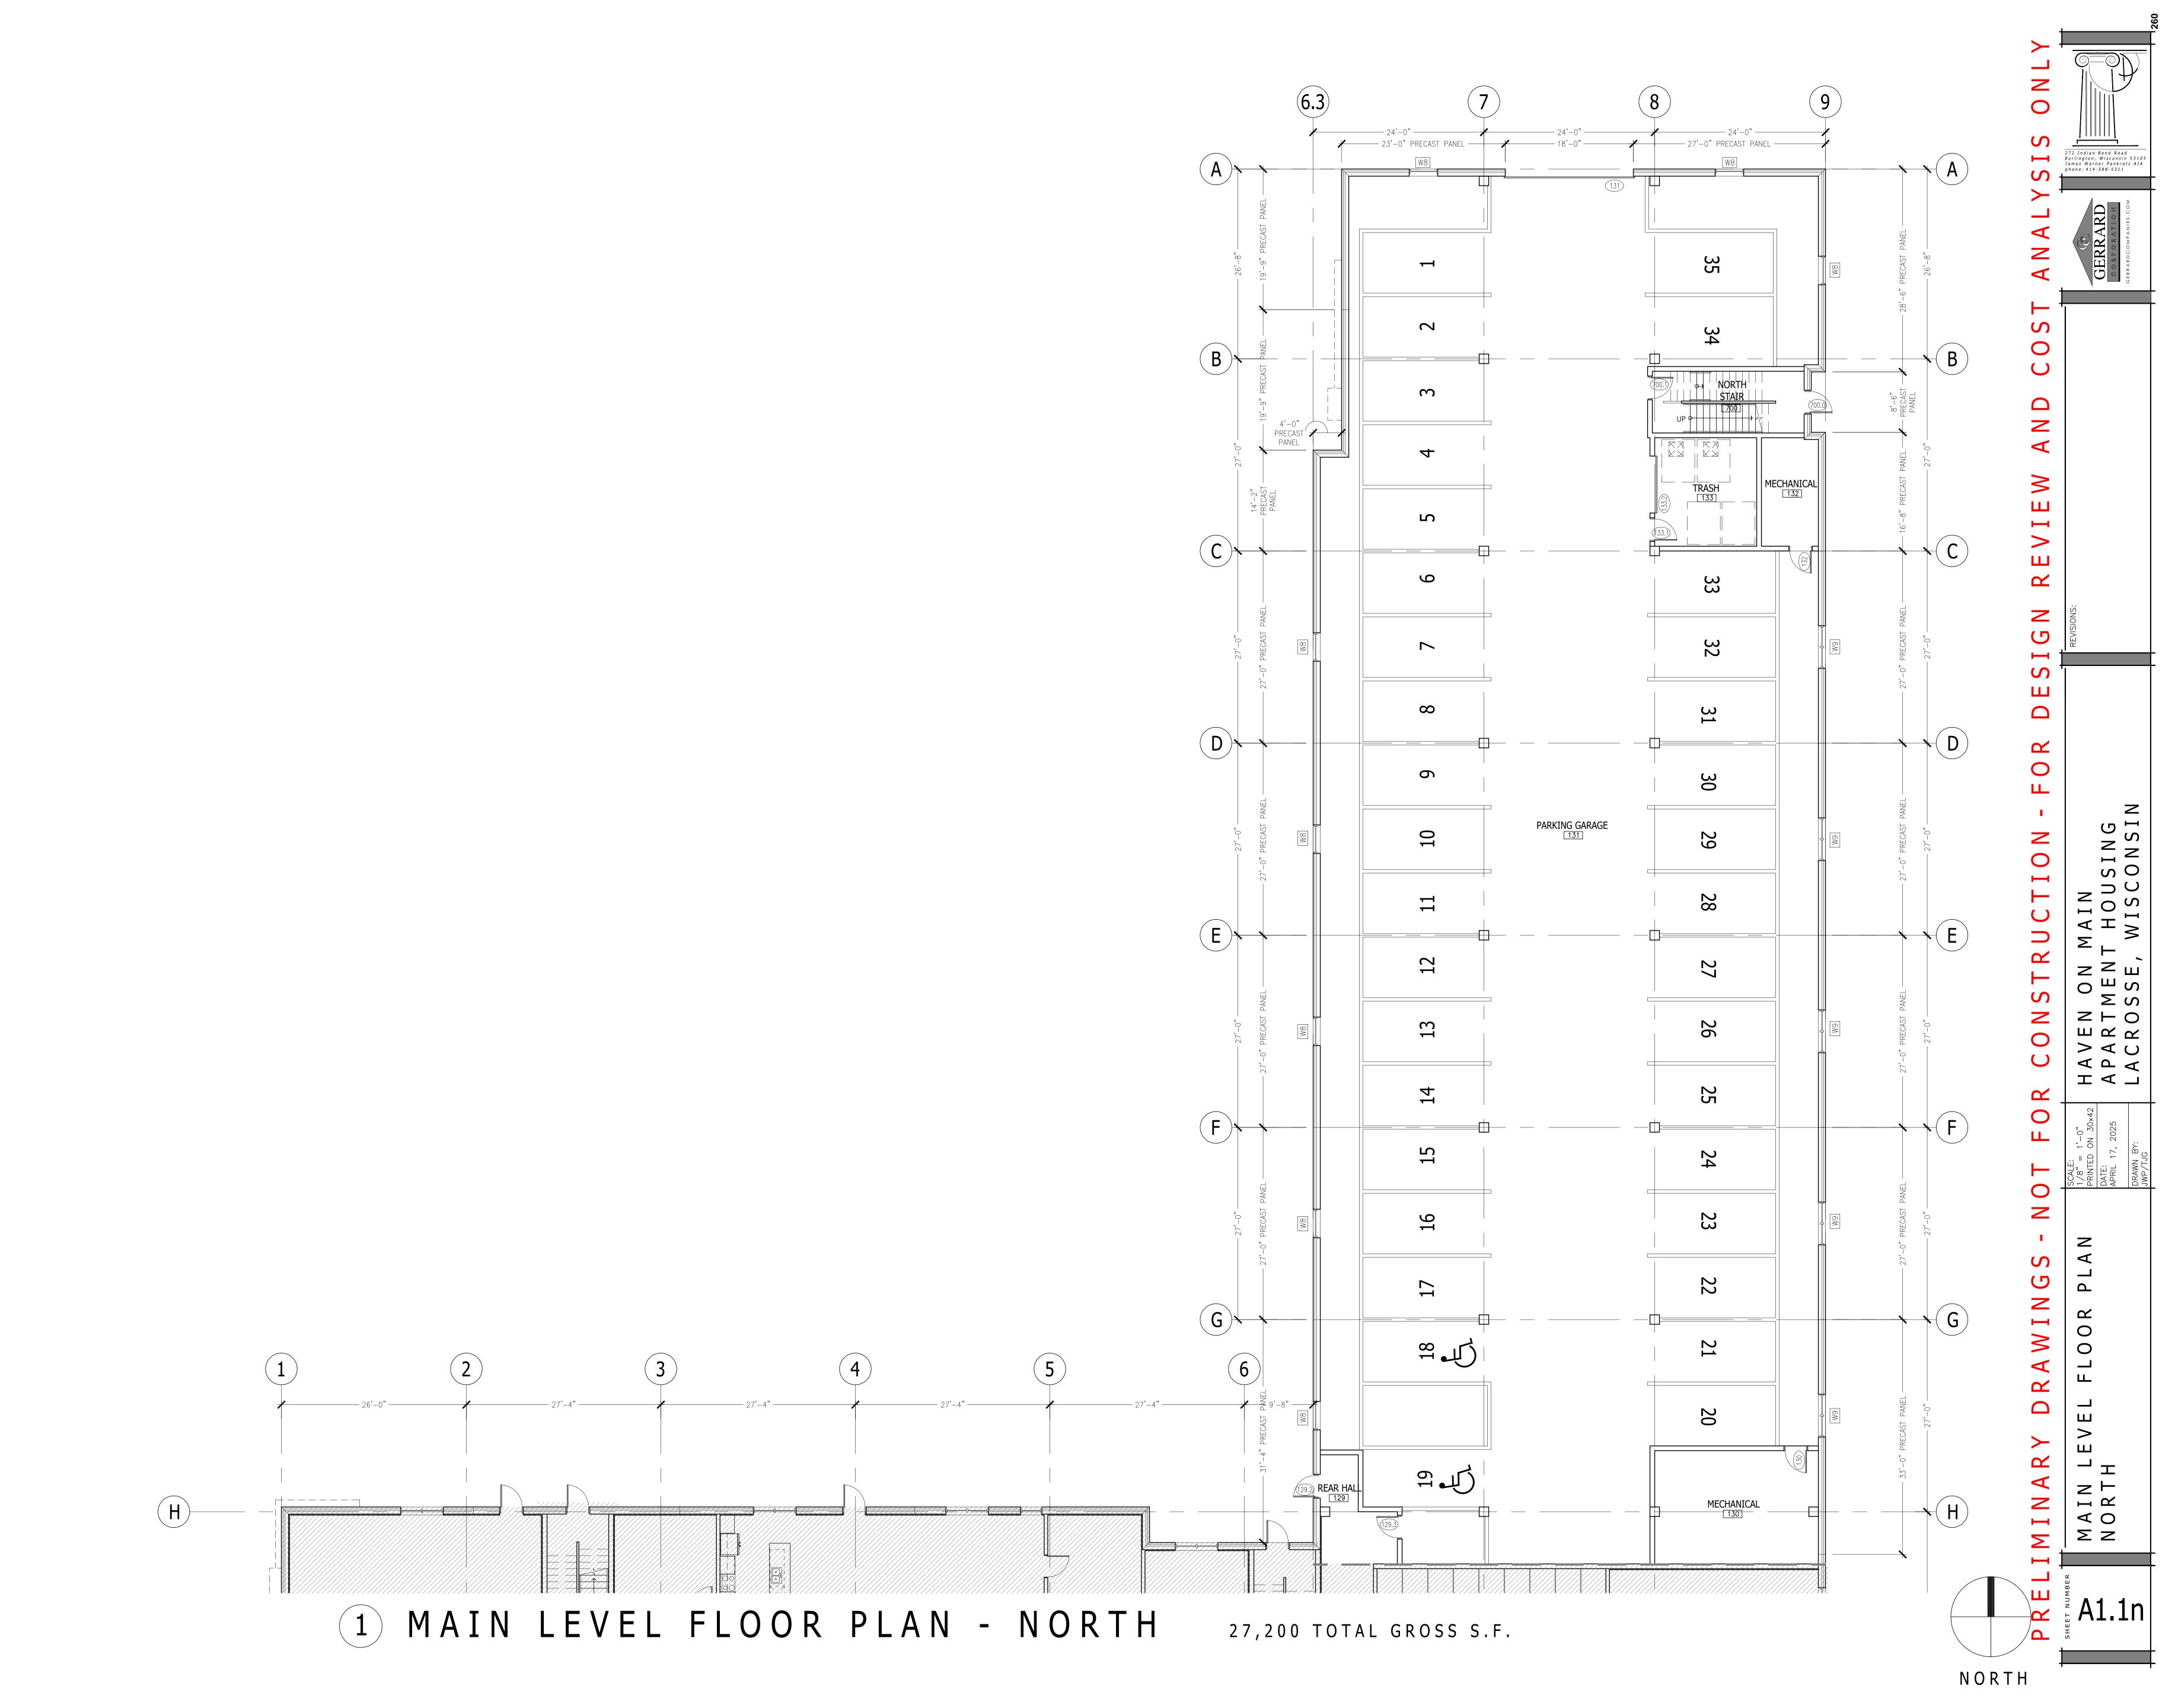

| <u>25-0483</u> | Resolution approving the vacation of the 1800 block of Winnebago and associated land interests for redevelopment of the Hogan Administration site of the La Crosse School District.                                                                                                                                                                                                                                                                                            |
|----------------|--------------------------------------------------------------------------------------------------------------------------------------------------------------------------------------------------------------------------------------------------------------------------------------------------------------------------------------------------------------------------------------------------------------------------------------------------------------------------------|
| <u>25-0501</u> | Resolution approving Certified Survey Map - Being all of block 8 of Salzer Terrace, a part of the vacated right-of-way of Winnebago Street, a part of the abandoned right-of-way of the former Green Bay and Western Railroad, and a part of the Hogan School Subdivision, located in part of the northwest 1/4 of the southwest 1/4 of Section 4, Township 15 North, Range 7 West, City of La Crosse, La Crosse County, Wisconsin and request for dedication of right-of-way. |
| <u>25-0518</u> | Resolution approving Application of Householder Taverns LLC dba Bennett O'Riley's South La Crosse for Expansion of Alcohol Beverage License for a special event at 4329 Mormon Coulee Road on June 28, 2025.                                                                                                                                                                                                                                                                   |
| <u>25-0528</u> | Resolution approving the Parks, Recreation, Forestry, Building and Grounds Department's 5-Year Strategic Plan.                                                                                                                                                                                                                                                                                                                                                                 |
| <u>25-0531</u> | Resolution authorizing installation of neighborhood safety street lighting in the 2900 block of Fairchild Street West.                                                                                                                                                                                                                                                                                                                                                         |
| <u>25-0535</u> | Resolution approving contract with the La Crosse Tribune as the official newspaper for the City's council proceedings and legal notices.                                                                                                                                                                                                                                                                                                                                       |
| <u>25-0541</u> | Resolution granting various license applications pursuant to Chapters 4, 6, and/or 10 of the La Crosse Municipal Code for license period 2024-2025 (June).                                                                                                                                                                                                                                                                                                                     |
| <u>25-0542</u> | Resolution granting various license applications pursuant to Chapters 4, 6, and/or 10 of the La Crosse Municipal Code for license period 2025-2026.                                                                                                                                                                                                                                                                                                                            |
| <u>25-0552</u> | Resolution approving a development agreement with Haven on Main, LLC, an affordable housing development located on the corner of Main Street and 10th Street North.  (Note: The Committee and/or Council may convene in closed session pursuant to Wis. Stat. 19.85(1)(e) to formulate & update negotiation strategies and parameters. Following such closed session, the Committees and/or Council may reconvene in open session.)                                            |
| <u>25-0555</u> | Resolution approving a reorganization to the table of positions and classifications for the Finance department.                                                                                                                                                                                                                                                                                                                                                                |
| <u>25-0556</u> | Resolution approving a reorganization to the table of positions and classifications for the Water department.                                                                                                                                                                                                                                                                                                                                                                  |
| <u>25-0565</u> | Resolution approving 2024 Compliance Annual Report (CMAR) for the Isle La Plume Wastewater Treatment Facility.                                                                                                                                                                                                                                                                                                                                                                 |
| <u>25-0608</u> | Resolution approving Application of Neuie's Vogue LLC dba Neuie's Vogue Bar and Grill for Expansion of Alcohol Beverage License for a special event at 1820 George St. on July 20, 2025.                                                                                                                                                                                                                                                                                       |
| <u>25-0641</u> | Resolution regarding Highway 16 Water Transmission Main for PFAS Mitigation - North, Safe Drinking Water Program.                                                                                                                                                                                                                                                                                                                                                              |