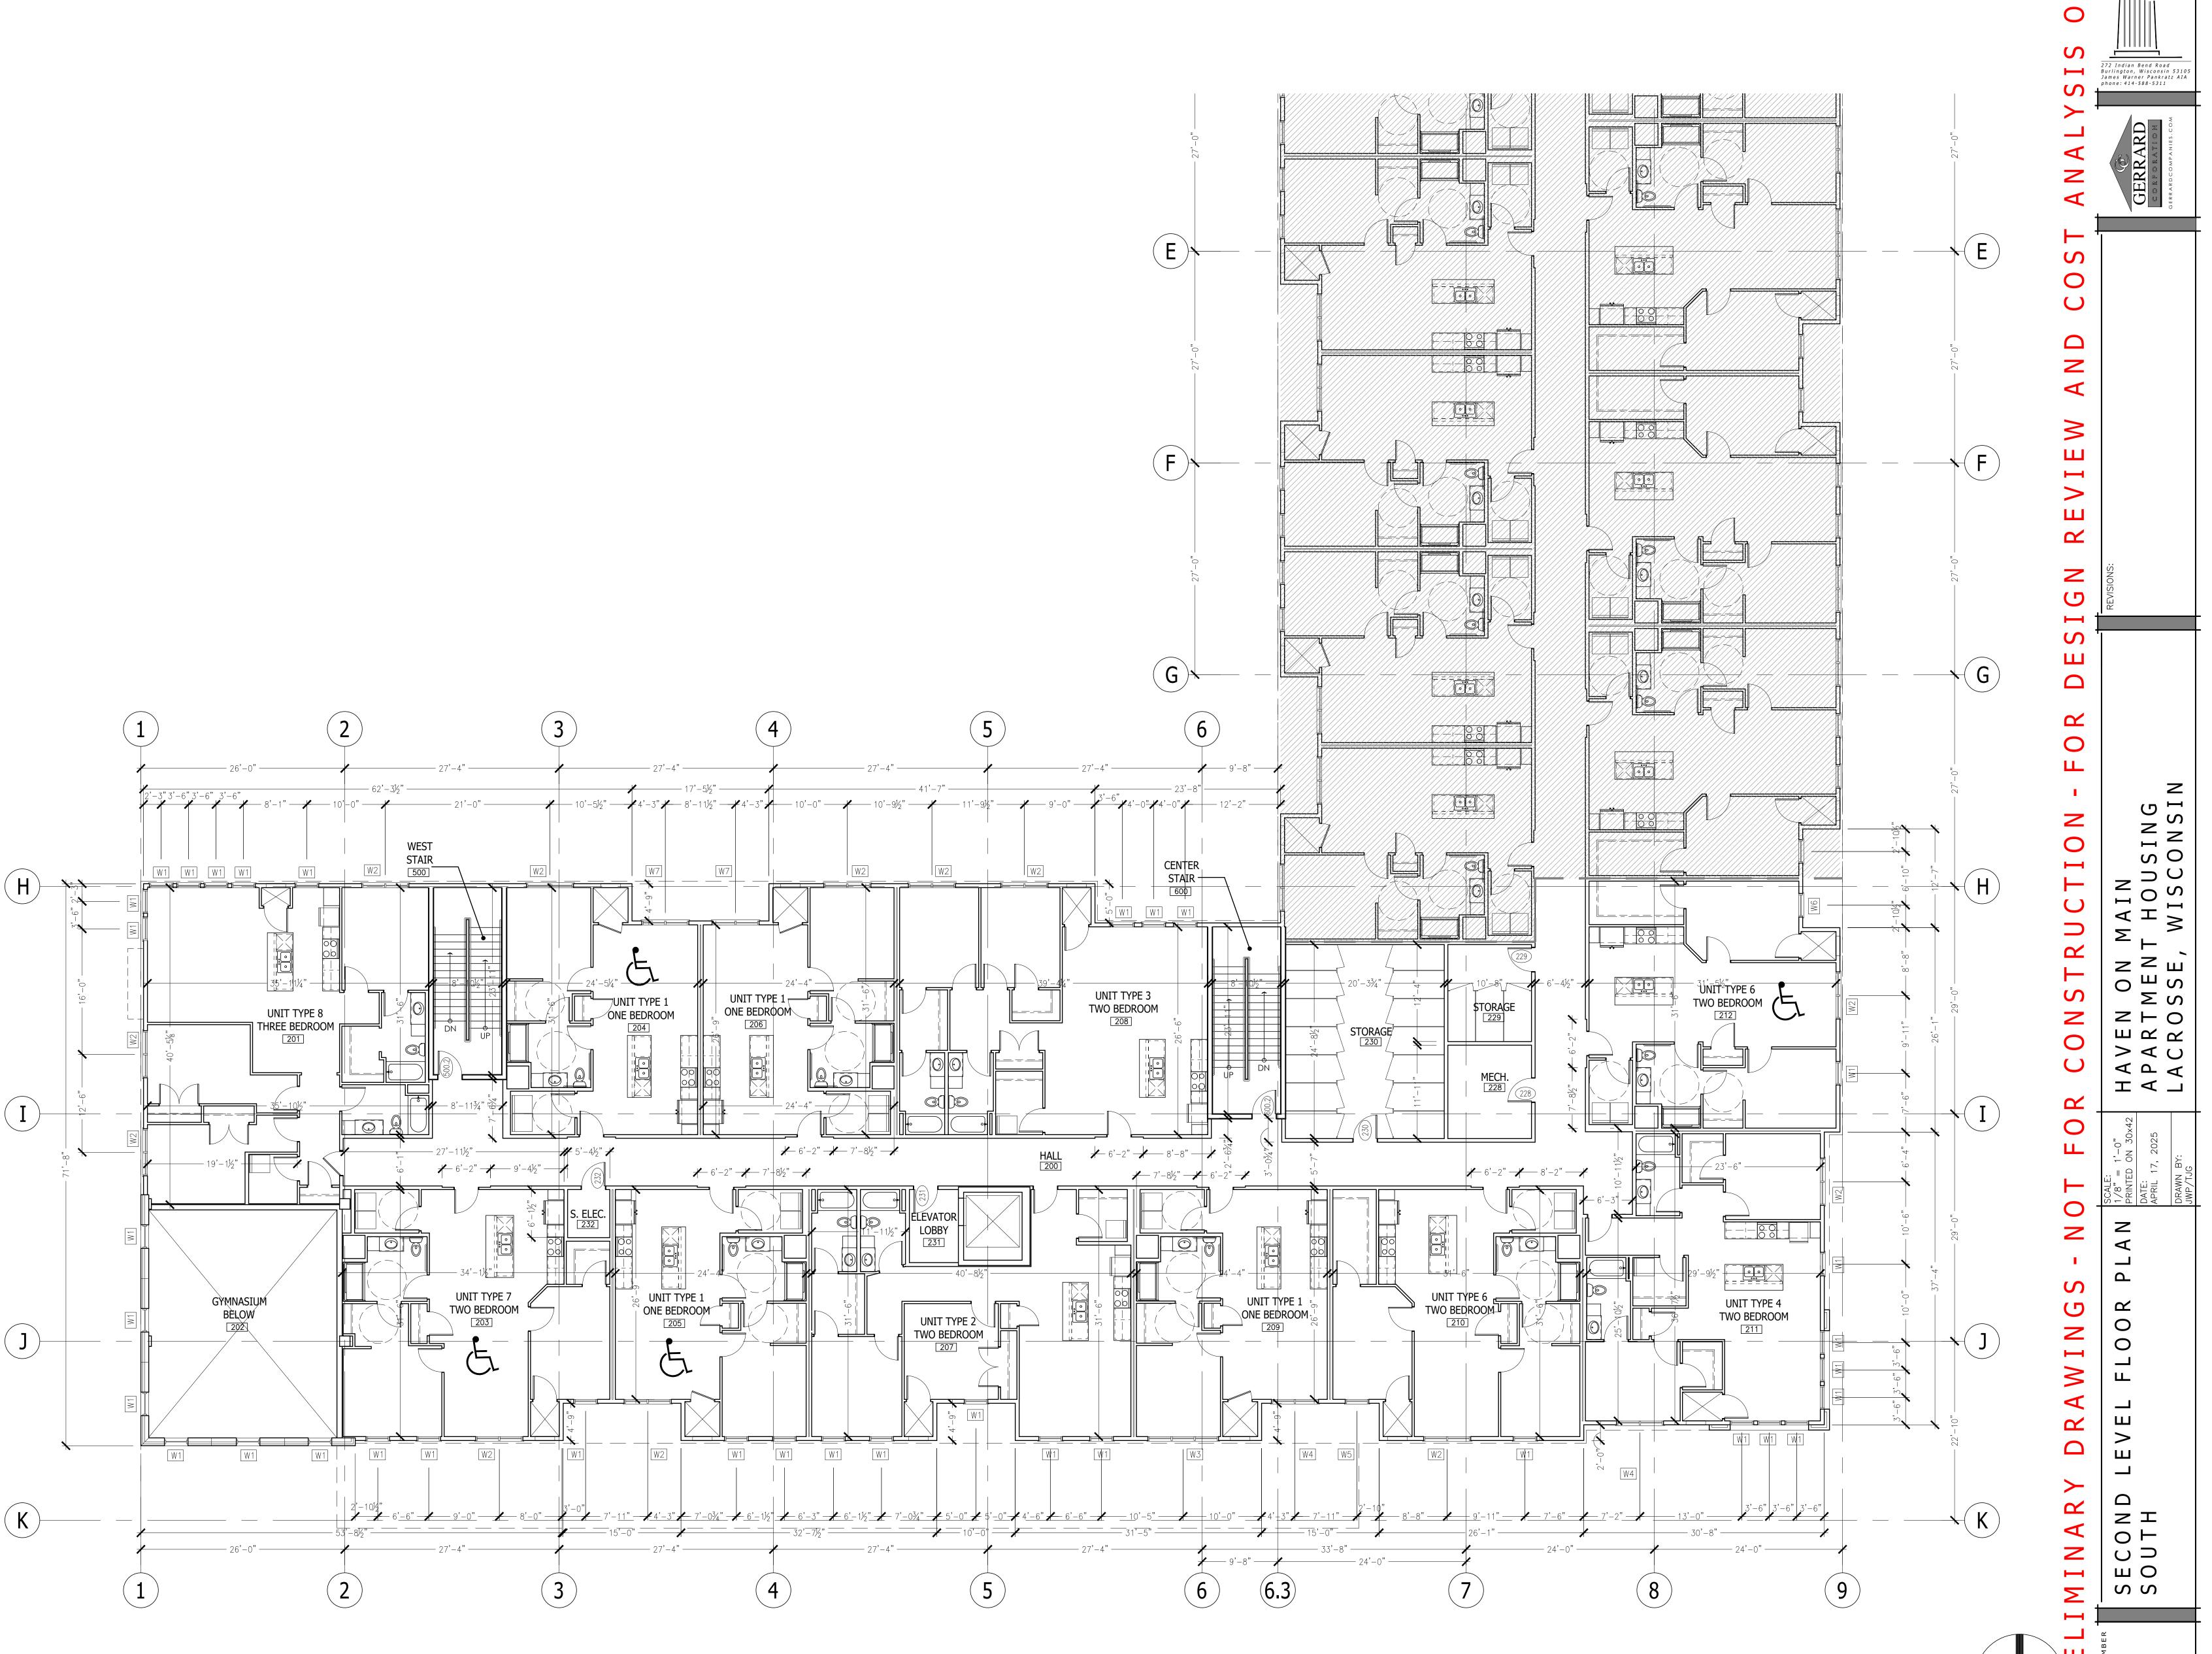

| <u>25-0483</u> | Resolution approving the vacation of the 1800 block of Winnebago and associated land interests for redevelopment of the Hogan Administration site of the La Crosse School District.                                                                                                                                                                                                                                                                                            |
|----------------|--------------------------------------------------------------------------------------------------------------------------------------------------------------------------------------------------------------------------------------------------------------------------------------------------------------------------------------------------------------------------------------------------------------------------------------------------------------------------------|
| <u>25-0501</u> | Resolution approving Certified Survey Map - Being all of block 8 of Salzer Terrace, a part of the vacated right-of-way of Winnebago Street, a part of the abandoned right-of-way of the former Green Bay and Western Railroad, and a part of the Hogan School Subdivision, located in part of the northwest 1/4 of the southwest 1/4 of Section 4, Township 15 North, Range 7 West, City of La Crosse, La Crosse County, Wisconsin and request for dedication of right-of-way. |
| <u>25-0518</u> | Resolution approving Application of Householder Taverns LLC dba Bennett O'Riley's South La Crosse for Expansion of Alcohol Beverage License for a special event at 4329 Mormon Coulee Road on June 28, 2025.                                                                                                                                                                                                                                                                   |
| <u>25-0528</u> | Resolution approving the Parks, Recreation, Forestry, Building and Grounds Department's 5-Year Strategic Plan.                                                                                                                                                                                                                                                                                                                                                                 |
| <u>25-0531</u> | Resolution authorizing installation of neighborhood safety street lighting in the 2900 block of Fairchild Street West.                                                                                                                                                                                                                                                                                                                                                         |
| <u>25-0535</u> | Resolution approving contract with the La Crosse Tribune as the official newspaper for the City's council proceedings and legal notices.                                                                                                                                                                                                                                                                                                                                       |
| <u>25-0541</u> | Resolution granting various license applications pursuant to Chapters 4, 6, and/or 10 of the La Crosse Municipal Code for license period 2024-2025 (June).                                                                                                                                                                                                                                                                                                                     |
| <u>25-0542</u> | Resolution granting various license applications pursuant to Chapters 4, 6, and/or 10 of the La Crosse Municipal Code for license period 2025-2026.                                                                                                                                                                                                                                                                                                                            |
| <u>25-0552</u> | Resolution approving a development agreement with Haven on Main, LLC, an affordable housing development located on the corner of Main Street and 10th Street North.  (Note: The Committee and/or Council may convene in closed session pursuant to Wis. Stat. 19.85(1)(e) to formulate & update negotiation strategies and parameters. Following such closed session, the Committees and/or Council may reconvene in open session.)                                            |
| <u>25-0555</u> | Resolution approving a reorganization to the table of positions and classifications for the Finance department.                                                                                                                                                                                                                                                                                                                                                                |
| <u>25-0556</u> | Resolution approving a reorganization to the table of positions and classifications for the Water department.                                                                                                                                                                                                                                                                                                                                                                  |
| <u>25-0565</u> | Resolution approving 2024 Compliance Annual Report (CMAR) for the Isle La Plume Wastewater Treatment Facility.                                                                                                                                                                                                                                                                                                                                                                 |
| <u>25-0608</u> | Resolution approving Application of Neuie's Vogue LLC dba Neuie's Vogue Bar and Grill for Expansion of Alcohol Beverage License for a special event at 1820 George St. on July 20, 2025.                                                                                                                                                                                                                                                                                       |
| <u>25-0641</u> | Resolution regarding Highway 16 Water Transmission Main for PFAS Mitigation - North, Safe Drinking Water Program.                                                                                                                                                                                                                                                                                                                                                              |