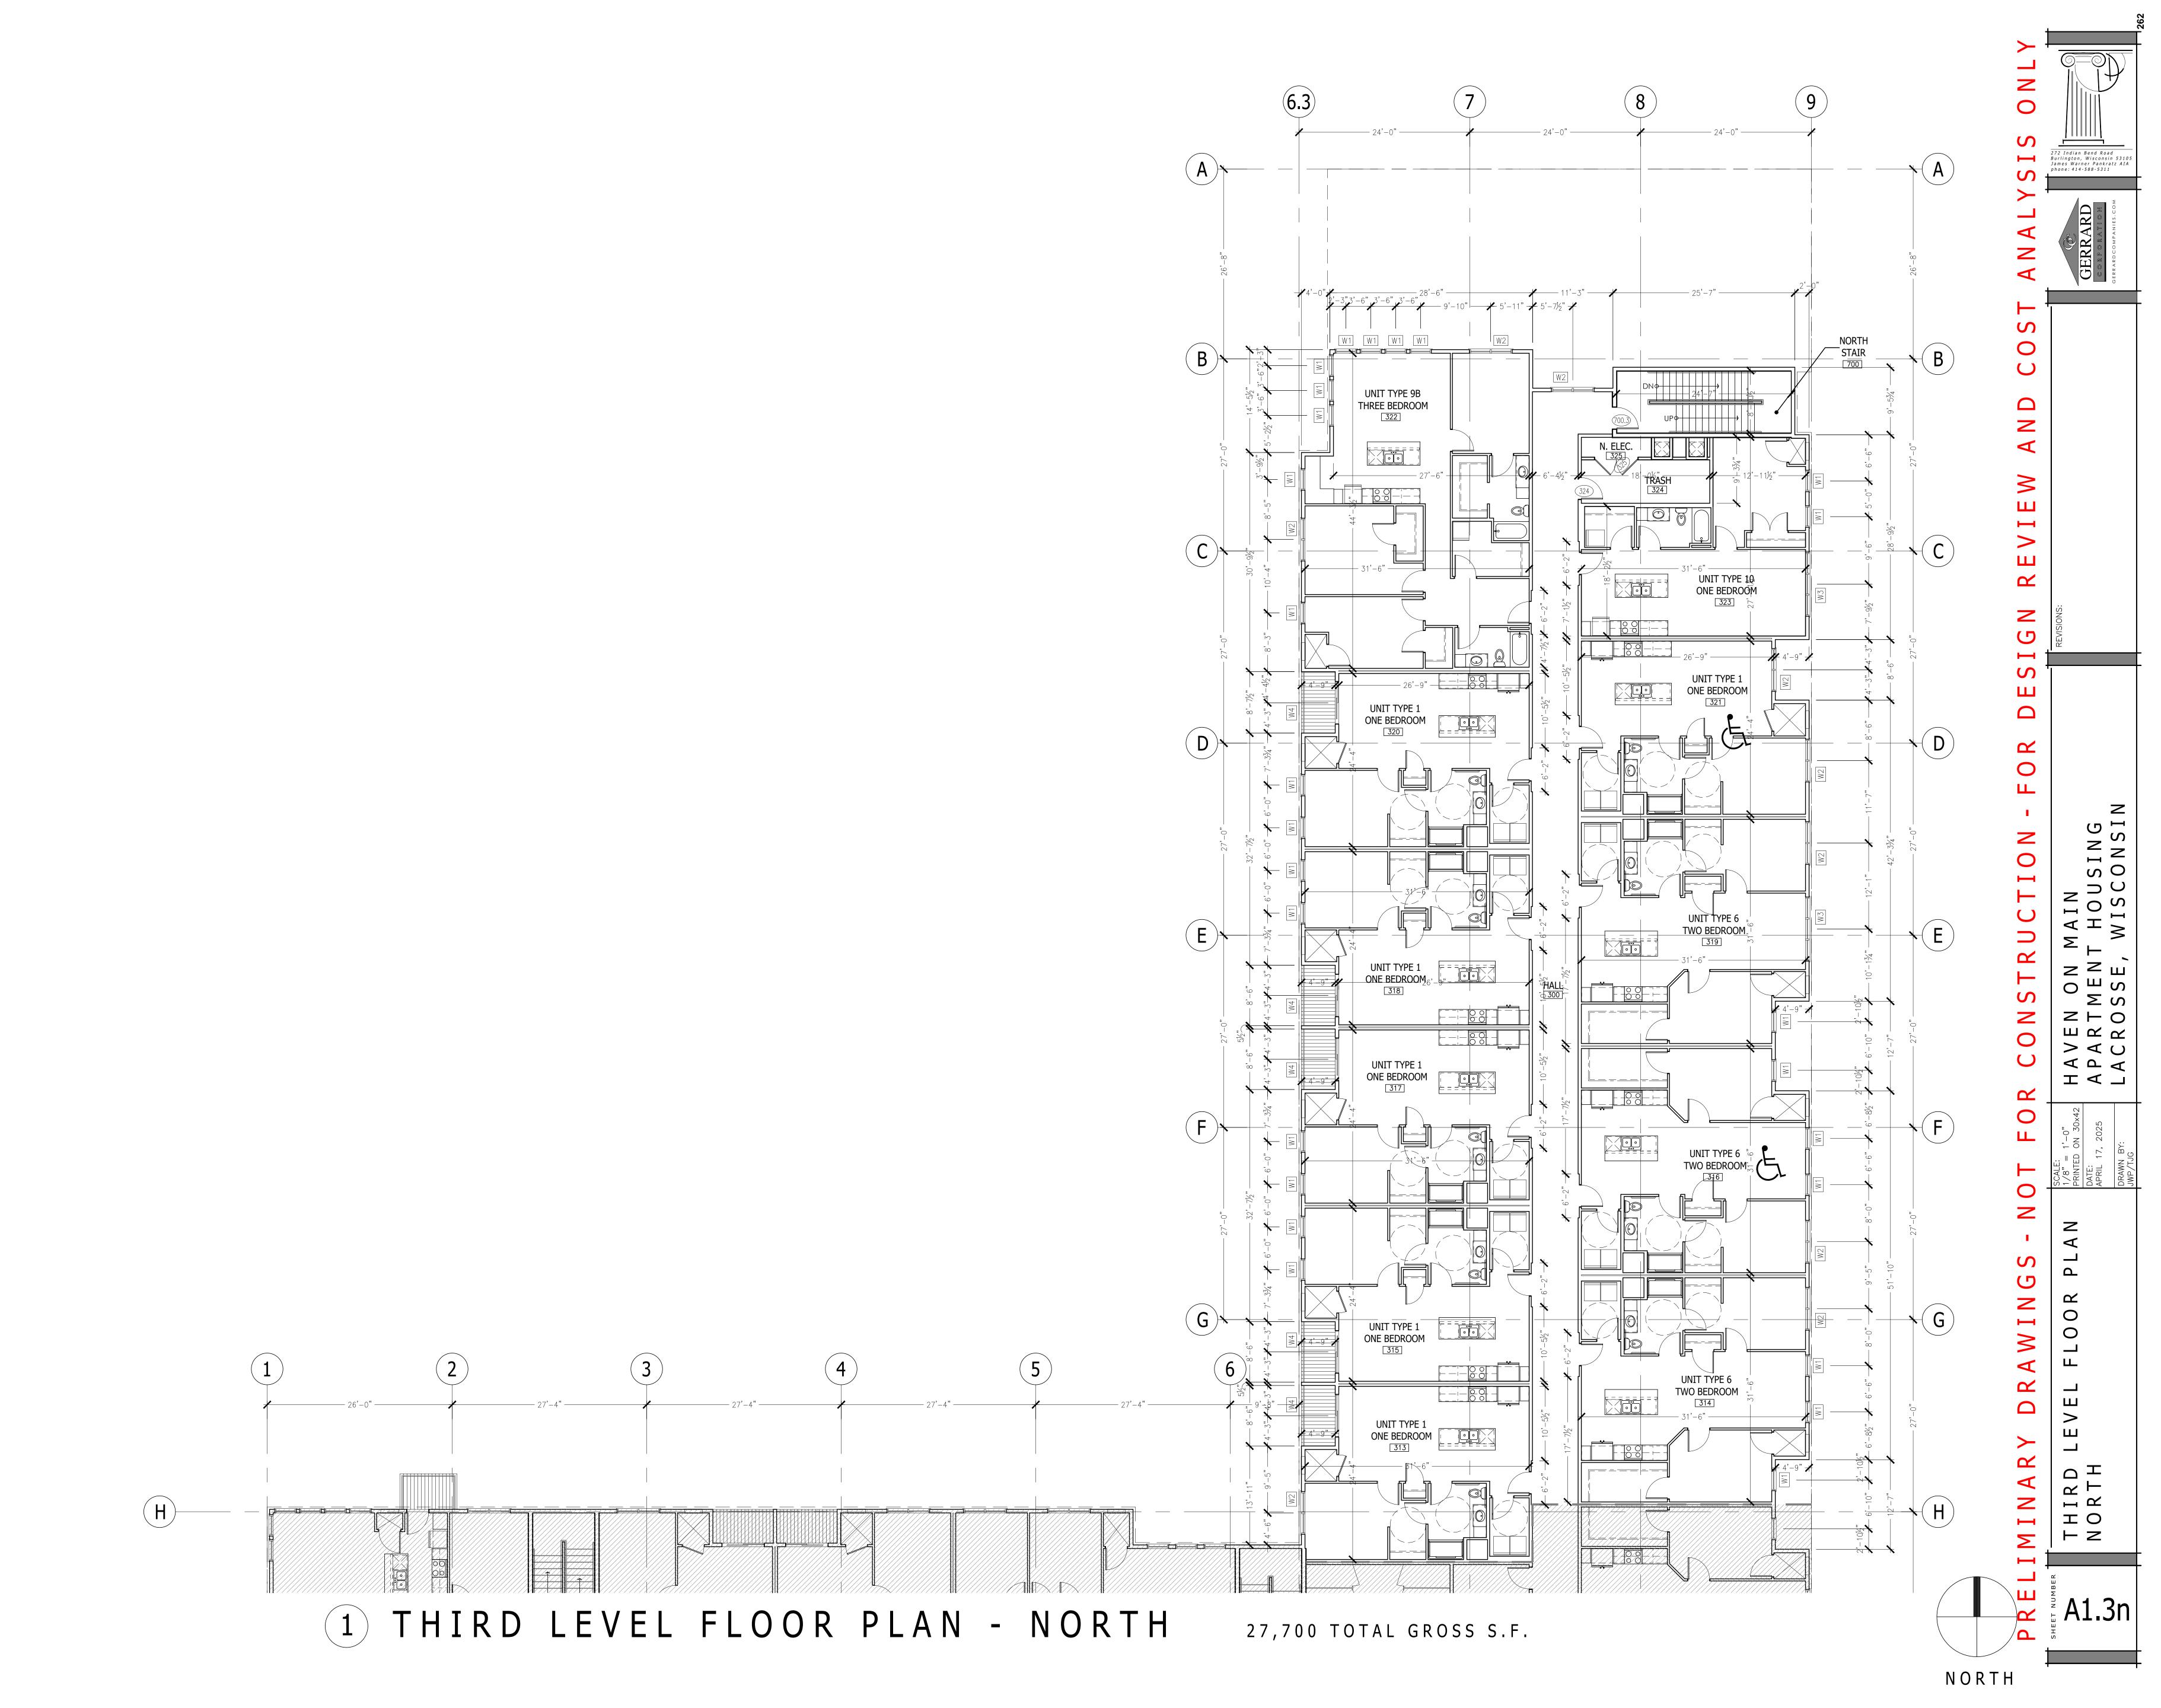

| <u>25-0483</u> | Resolution approving the vacation of the 1800 block of Winnebago and associated land interests for redevelopment of the Hogan Administration site of the La Crosse School District.                                                                                                                                                                                                                                                                                            |
|----------------|--------------------------------------------------------------------------------------------------------------------------------------------------------------------------------------------------------------------------------------------------------------------------------------------------------------------------------------------------------------------------------------------------------------------------------------------------------------------------------|
| <u>25-0501</u> | Resolution approving Certified Survey Map - Being all of block 8 of Salzer Terrace, a part of the vacated right-of-way of Winnebago Street, a part of the abandoned right-of-way of the former Green Bay and Western Railroad, and a part of the Hogan School Subdivision, located in part of the northwest 1/4 of the southwest 1/4 of Section 4, Township 15 North, Range 7 West, City of La Crosse, La Crosse County, Wisconsin and request for dedication of right-of-way. |
| <u>25-0518</u> | Resolution approving Application of Householder Taverns LLC dba Bennett O'Riley's South La Crosse for Expansion of Alcohol Beverage License for a special event at 4329 Mormon Coulee Road on June 28, 2025.                                                                                                                                                                                                                                                                   |
| <u>25-0528</u> | Resolution approving the Parks, Recreation, Forestry, Building and Grounds Department's 5-Year Strategic Plan.                                                                                                                                                                                                                                                                                                                                                                 |
| <u>25-0531</u> | Resolution authorizing installation of neighborhood safety street lighting in the 2900 block of Fairchild Street West.                                                                                                                                                                                                                                                                                                                                                         |
| <u>25-0535</u> | Resolution approving contract with the La Crosse Tribune as the official newspaper for the City's council proceedings and legal notices.                                                                                                                                                                                                                                                                                                                                       |
| <u>25-0541</u> | Resolution granting various license applications pursuant to Chapters 4, 6, and/or 10 of the La Crosse Municipal Code for license period 2024-2025 (June).                                                                                                                                                                                                                                                                                                                     |
| <u>25-0542</u> | Resolution granting various license applications pursuant to Chapters 4, 6, and/or 10 of the La Crosse Municipal Code for license period 2025-2026.                                                                                                                                                                                                                                                                                                                            |
| <u>25-0552</u> | Resolution approving a development agreement with Haven on Main, LLC, an affordable housing development located on the corner of Main Street and 10th Street North.  (Note: The Committee and/or Council may convene in closed session pursuant to Wis. Stat. 19.85(1)(e) to formulate & update negotiation strategies and parameters. Following such closed session, the Committees and/or Council may reconvene in open session.)                                            |
| <u>25-0555</u> | Resolution approving a reorganization to the table of positions and classifications for the Finance department.                                                                                                                                                                                                                                                                                                                                                                |
| <u>25-0556</u> | Resolution approving a reorganization to the table of positions and classifications for the Water department.                                                                                                                                                                                                                                                                                                                                                                  |
| <u>25-0565</u> | Resolution approving 2024 Compliance Annual Report (CMAR) for the Isle La Plume Wastewater Treatment Facility.                                                                                                                                                                                                                                                                                                                                                                 |
| <u>25-0608</u> | Resolution approving Application of Neuie's Vogue LLC dba Neuie's Vogue Bar and Grill for Expansion of Alcohol Beverage License for a special event at 1820 George St. on July 20, 2025.                                                                                                                                                                                                                                                                                       |
| <u>25-0641</u> | Resolution regarding Highway 16 Water Transmission Main for PFAS Mitigation - North, Safe Drinking Water Program.                                                                                                                                                                                                                                                                                                                                                              |