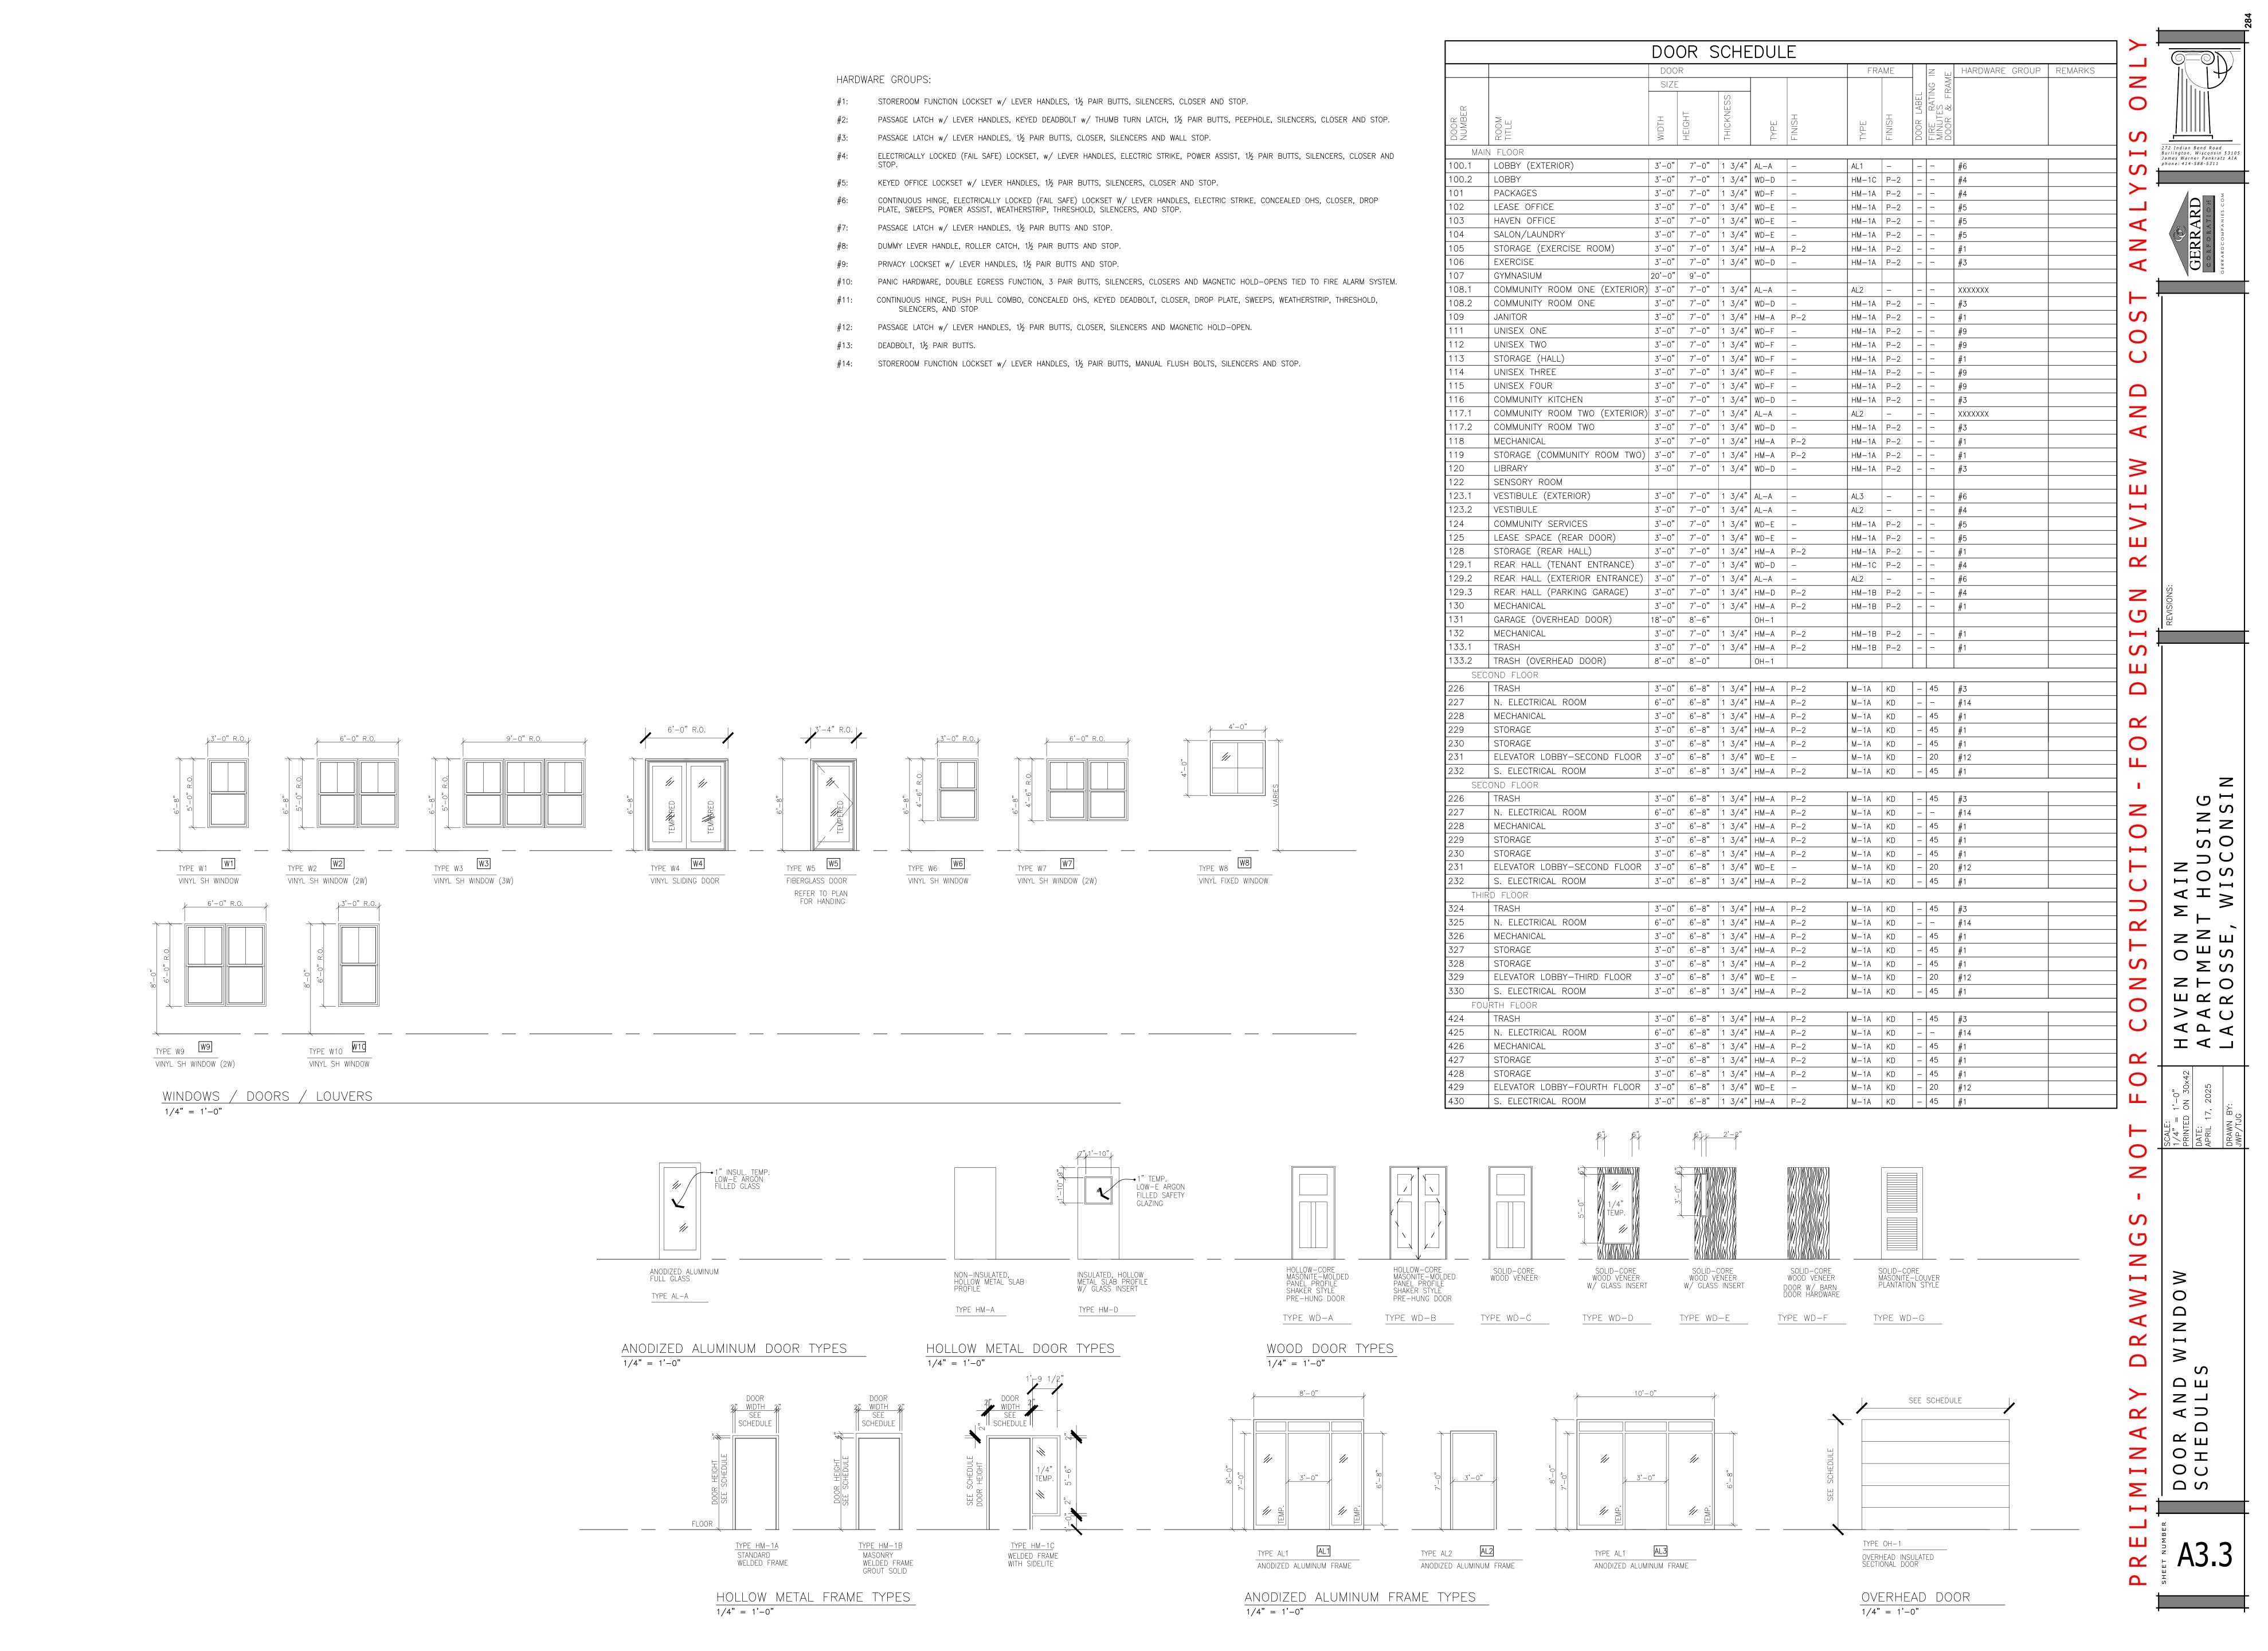

|      |      |                 |          |           |                                                            |
| 500        | WEST STAIR  CENTER STAIR                   | -              | _    | -     | -     | _    |      | _               |          | -         | <del>-</del>                                               |
| 600        | CENTER STAIR                               |                |      |       |       |      |      |                 |          |           |                                                            |

NORTH STAIR

272 Indian Bend Road
Burlington, Wisconsin 53105
James Warner Pankratz AIA
phone: 414-588-5311





HAVEN ON MAIN APARTMENT HOUS LACROSSE, WISCO

EDULE 1/4" = 1/4" = PRINTED DATE: APRIL 17

RIOR FINISH SCHEI WALL TYPES

ш

A3.2







1 SECOND LEVEL REFLECTED CEILING PLAN - SOUTH

PRET NUMBER







NORTH









REVISIONS BY

SSOCIATES
STATES

PREPARED FOR:

GERRARD COR

915 MAIN STREET LA CROSSE, WISCONSIN

DRAWN
C.G.
PROJECT No
23-109
DATE
04/18/2025
SCALE
1"=20'
CAD FILE
23-109 Gerrard HOM 18.DWG
SHEET

C001



C.G. PROJECT No 23-109 SCALE 1"=20' CAD FILE 23-109 Gerrard HOM 18.DWG

PLAN SCALE: 1"=20'



not been independently verified by the owner or its representatives. The contractor shall be responsible for determining the exact location of all existing utilities, whether shown on these plans or not, before commencing work, and shall be fully responsible for any and all damages which might be caused by the

MAIN TREE

REVISIONS

C.G. PROJECT No 23-109 1"=20' CAD FILE 23-109 Gerrard HOM 18.DWG

PLAN SCALE: