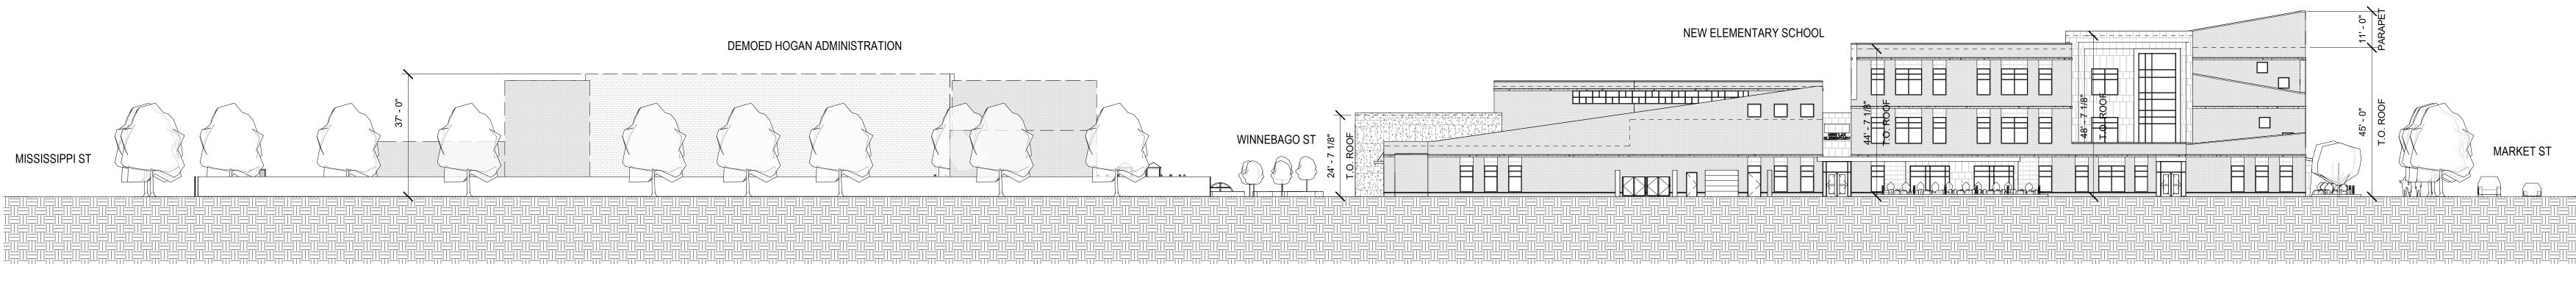

| <u>25-0483</u> | Resolution approving the vacation of the 1800 block of Winnebago and associated land interests for redevelopment of the Hogan Administration site of the La Crosse School District.                                                                                                                                                                                                                                                                                            |
|----------------|--------------------------------------------------------------------------------------------------------------------------------------------------------------------------------------------------------------------------------------------------------------------------------------------------------------------------------------------------------------------------------------------------------------------------------------------------------------------------------|
| <u>25-0501</u> | Resolution approving Certified Survey Map - Being all of block 8 of Salzer Terrace, a part of the vacated right-of-way of Winnebago Street, a part of the abandoned right-of-way of the former Green Bay and Western Railroad, and a part of the Hogan School Subdivision, located in part of the northwest 1/4 of the southwest 1/4 of Section 4, Township 15 North, Range 7 West, City of La Crosse, La Crosse County, Wisconsin and request for dedication of right-of-way. |
| <u>25-0518</u> | Resolution approving Application of Householder Taverns LLC dba Bennett O'Riley's South La Crosse for Expansion of Alcohol Beverage License for a special event at 4329 Mormon Coulee Road on June 28, 2025.                                                                                                                                                                                                                                                                   |
| <u>25-0528</u> | Resolution approving the Parks, Recreation, Forestry, Building and Grounds Department's 5-Year Strategic Plan.                                                                                                                                                                                                                                                                                                                                                                 |
| <u>25-0531</u> | Resolution authorizing installation of neighborhood safety street lighting in the 2900 block of Fairchild Street West.                                                                                                                                                                                                                                                                                                                                                         |
| <u>25-0535</u> | Resolution approving contract with the La Crosse Tribune as the official newspaper for the City's council proceedings and legal notices.                                                                                                                                                                                                                                                                                                                                       |
| <u>25-0541</u> | Resolution granting various license applications pursuant to Chapters 4, 6, and/or 10 of the La Crosse Municipal Code for license period 2024-2025 (June).                                                                                                                                                                                                                                                                                                                     |
| <u>25-0542</u> | Resolution granting various license applications pursuant to Chapters 4, 6, and/or 10 of the La Crosse Municipal Code for license period 2025-2026.                                                                                                                                                                                                                                                                                                                            |
| <u>25-0552</u> | Resolution approving a development agreement with Haven on Main, LLC, an affordable housing development located on the corner of Main Street and 10th Street North.  (Note: The Committee and/or Council may convene in closed session pursuant to Wis. Stat. 19.85(1)(e) to formulate & update negotiation strategies and parameters. Following such closed session, the Committees and/or Council may reconvene in open session.)                                            |
| <u>25-0555</u> | Resolution approving a reorganization to the table of positions and classifications for the Finance department.                                                                                                                                                                                                                                                                                                                                                                |
| <u>25-0556</u> | Resolution approving a reorganization to the table of positions and classifications for the Water department.                                                                                                                                                                                                                                                                                                                                                                  |
| <u>25-0565</u> | Resolution approving 2024 Compliance Annual Report (CMAR) for the Isle La Plume Wastewater Treatment Facility.                                                                                                                                                                                                                                                                                                                                                                 |
| <u>25-0608</u> | Resolution approving Application of Neuie's Vogue LLC dba Neuie's Vogue Bar and Grill for Expansion of Alcohol Beverage License for a special event at 1820 George St. on July 20, 2025.                                                                                                                                                                                                                                                                                       |
| <u>25-0641</u> | Resolution regarding Highway 16 Water Transmission Main for PFAS Mitigation - North, Safe Drinking Water Program.                                                                                                                                                                                                                                                                                                                                                              |