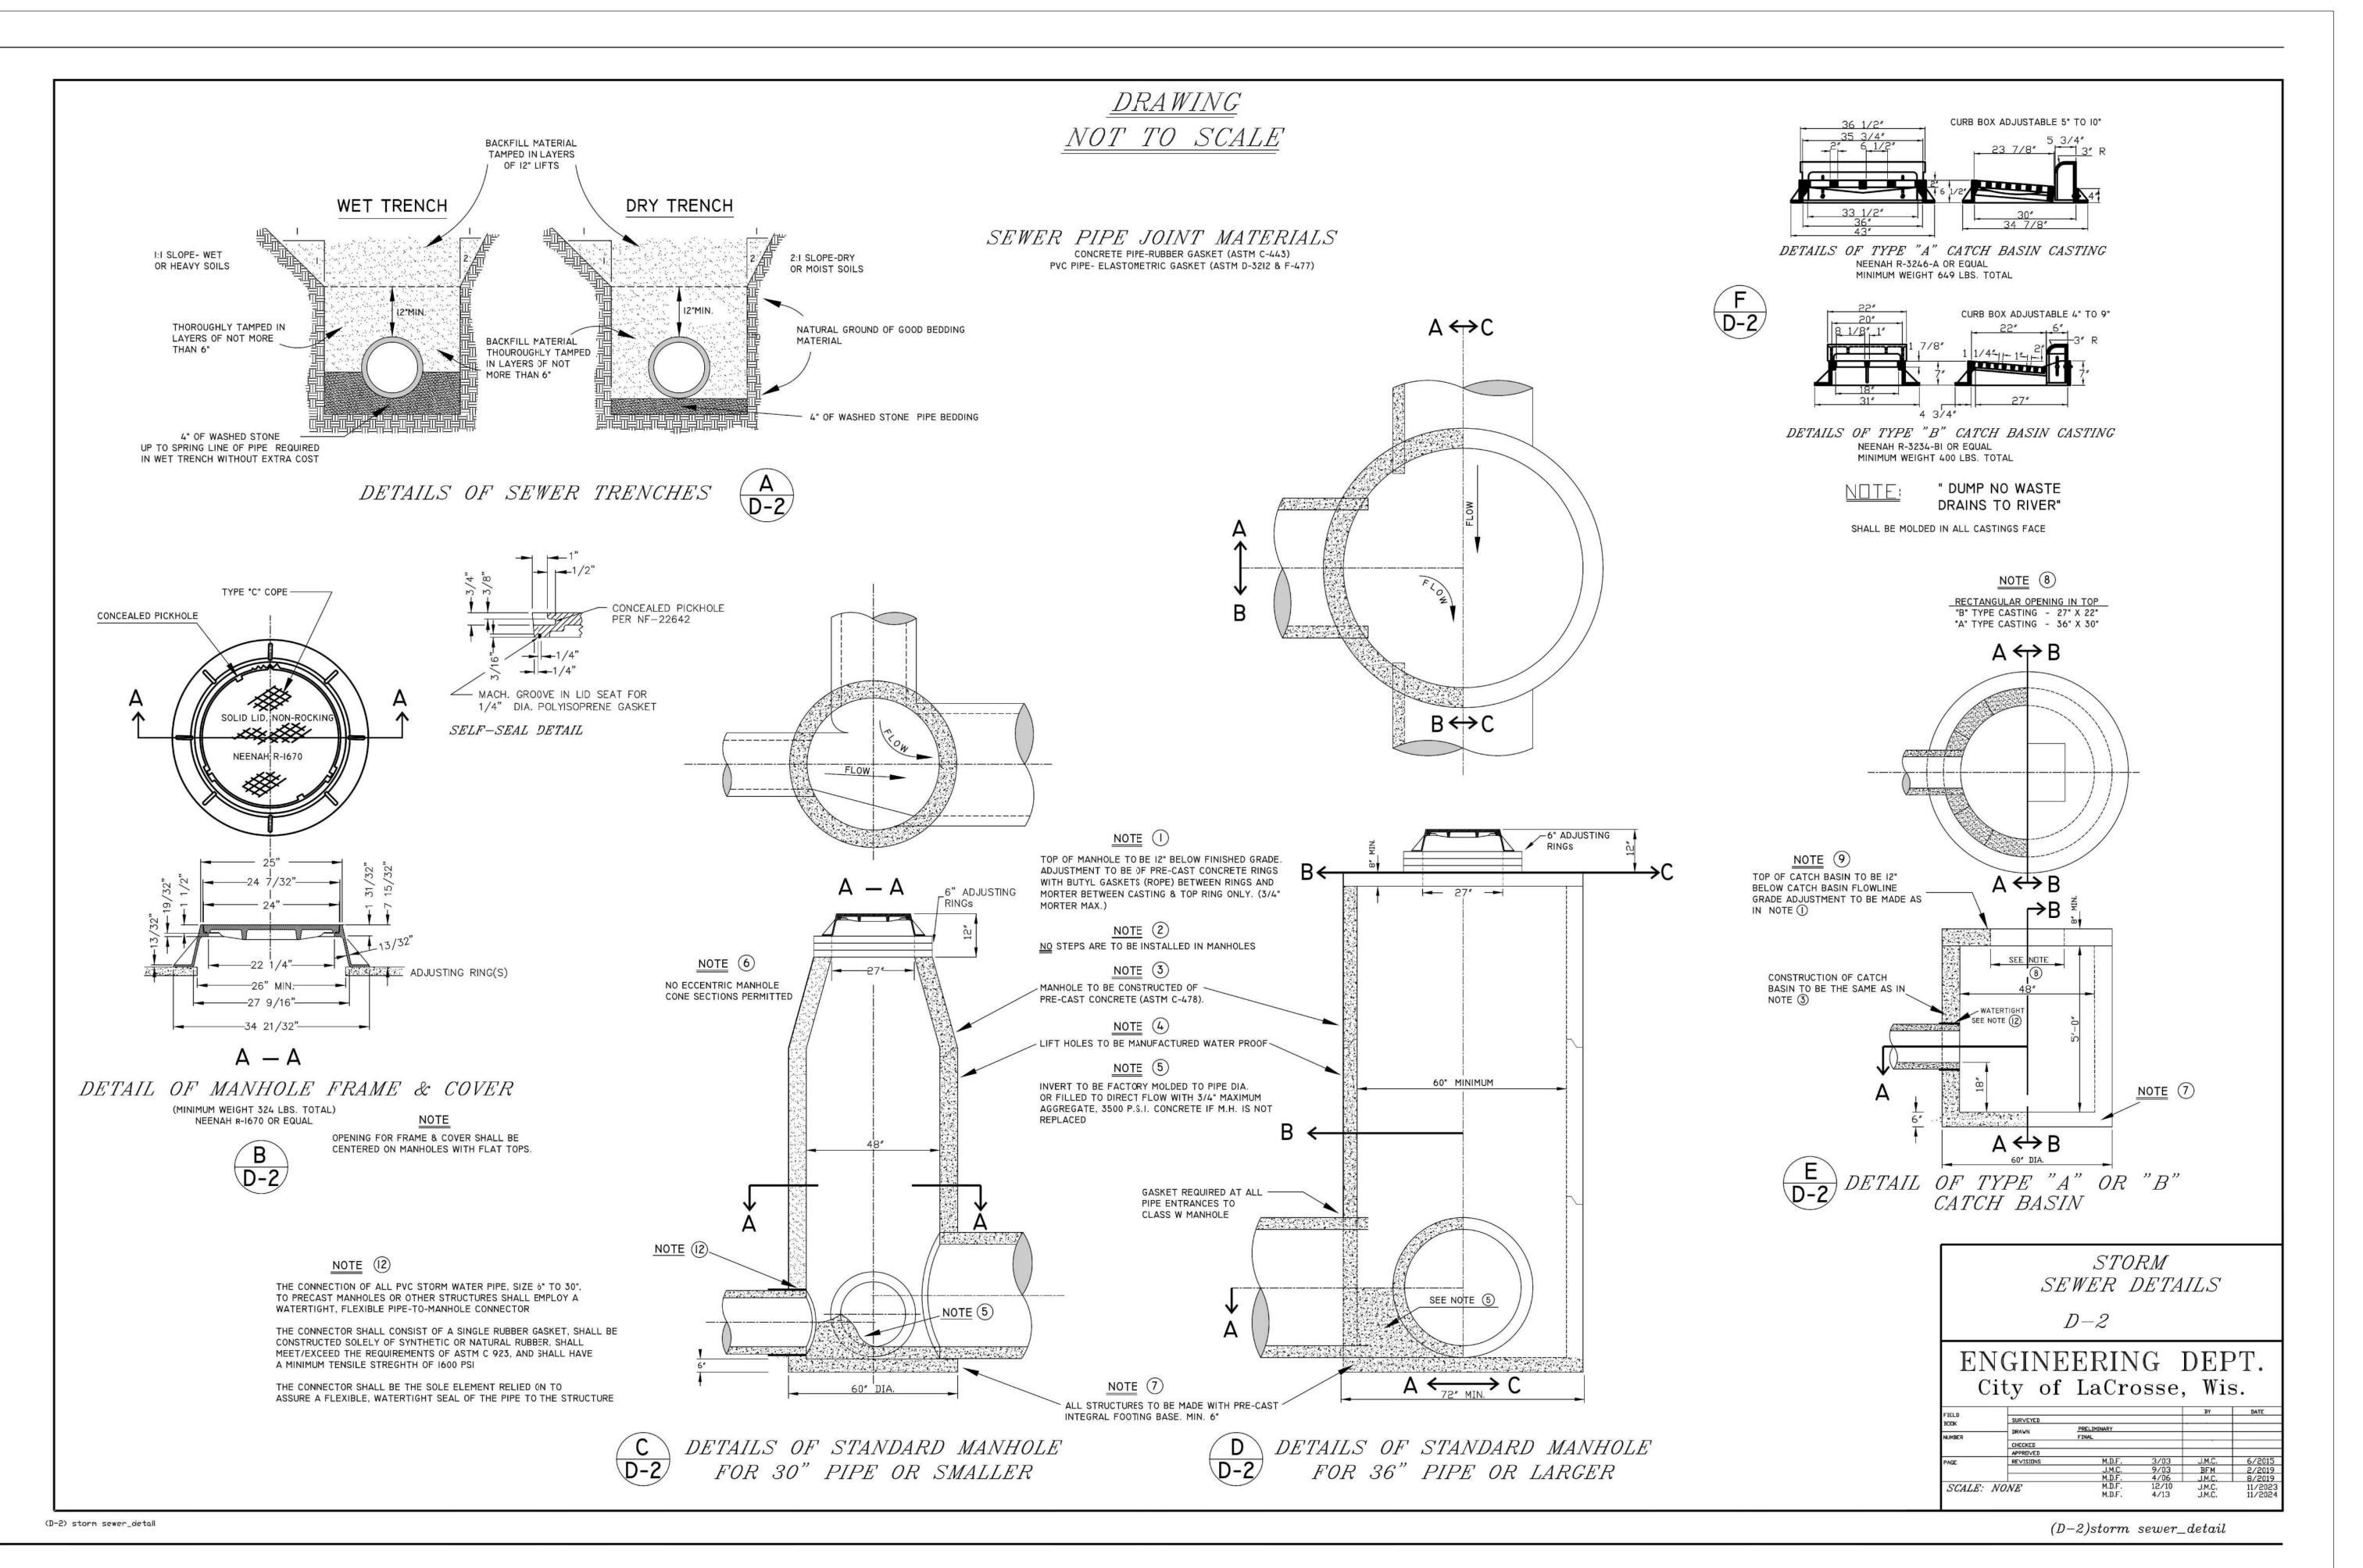

EN

**GEOTEXTILE** 

**ANGULAR** 

STONE

HAVEN 915 MAII

C.G. PROJECT No 23-109 04/18/2025 **VARIES** 

CAD FILE 23-109 Gerrard HOM 18.DWG



REVISIONS BY

ASSOCIATE SURVEYING COPE AND AVENUE IN SAFER ARCHITECTURE . SURVEYING COPE IN AVENUE IN SAFER ARCHITECTURE . SURVEYING THE COPE IN SAFER ARCHITECTURE . SAFER ARCHITECTURE

PREPARED FOR:

GERRARD CORP.

J STREET SSE, WISCONSIN

DRAWN
C.G.
PROJECT No
23-109
DATE
04/18/2025
SCALE

23-109
DATE
04/18/2025
SCALE
VARIES
CAD FILE
23-109 Gerrard HOM 18.DWG

HAVEN 915 MAIN LA CROS

C502D



REVISIONS BY

ASSOCIATION SURVEYING TELAND AVENUE. LA CROSSE, W 54603

PREPARED FOR:

GERRARD CORP.

SCONSIN

HAVEN ON MAIN 915 MAIN STREET LA CROSSE, WISC

DRAWN
C.G.
PROJECT No
23-109
DATE
04/18/2025
SCALE
VARIES

C502E

CAD FILE 23-109 Gerrard HOM 18.DWG



FOUR CONSULTING & CONSULTING SROSSE, W 54603

REVISIONS

ASSOCIAND AVENUE. LA CROSSE, W. 5

PREPARED FOR:
GERRARD CORP.

KOSSE, WISCONSIN STORM SEWER DETAILS

DRAWN
C.G.
PROJECT No
23-109
DATE
04/18/2025
SCALE
VARIES

C503

CAD FILE 23-109 Gerrard HOM 18.DWG



REVISIONS

DRAWN Q.**G**. PROJECT No 23-109 04/18/2025 SCALE 1"=20' CAD FILE 23-109 Gerrard HOM 18.DWG



### **PLAN NOTES:**

1. VERIFY UTILITY LOCATION BEFORE BEGINNING ANY WORK.

2. PLANTING BEDS SHALL HAVE 6" TOPSOIL AND 4" OF SHREDDED HARDWOOD BARK MULCH. ALL TREES IN LAWN AREAS SHALL BE MULCHED WITH 4" SHREDDED HARDWOOD BARK MULCH RING. PROVIDE TUMBLED BELGIAN EDGING AROUND ALL LANDSCAPE BEDS AS PER PLANS.

3. NEW AND DISTURBED LAWN AREAS SHALL BE RESTORED WITH SOD. REFER TO PLAN.

4. MODIFICATIONS TO PLANT SPACING MAY BE AD