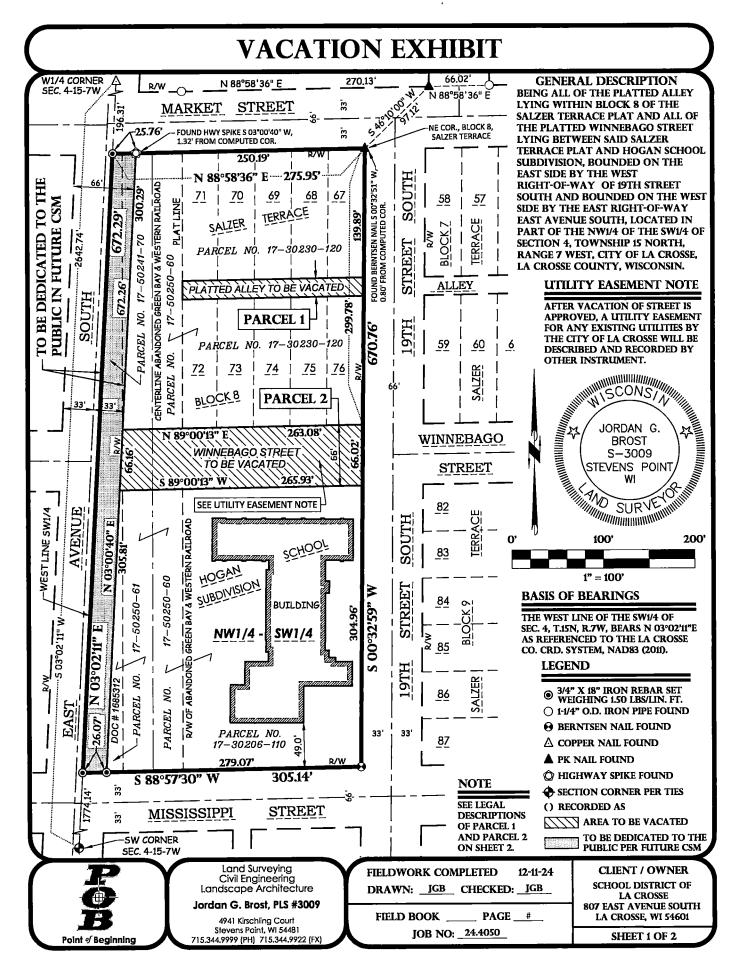

| <u>25-0483</u> | Resolution approving the vacation of the 1800 block of Winnebago and associated land interests for redevelopment of the Hogan Administration site of the La Crosse School District.                                                                                                                                                                                                                                                                                            |
|----------------|--------------------------------------------------------------------------------------------------------------------------------------------------------------------------------------------------------------------------------------------------------------------------------------------------------------------------------------------------------------------------------------------------------------------------------------------------------------------------------|
| <u>25-0501</u> | Resolution approving Certified Survey Map - Being all of block 8 of Salzer Terrace, a part of the vacated right-of-way of Winnebago Street, a part of the abandoned right-of-way of the former Green Bay and Western Railroad, and a part of the Hogan School Subdivision, located in part of the northwest 1/4 of the southwest 1/4 of Section 4, Township 15 North, Range 7 West, City of La Crosse, La Crosse County, Wisconsin and request for dedication of right-of-way. |
| <u>25-0518</u> | Resolution approving Application of Householder Taverns LLC dba Bennett O'Riley's South La Crosse for Expansion of Alcohol Beverage License for a special event at 4329 Mormon Coulee Road on June 28, 2025.                                                                                                                                                                                                                                                                   |
| <u>25-0528</u> | Resolution approving the Parks, Recreation, Forestry, Building and Grounds Department's 5-Year Strategic Plan.                                                                                                                                                                                                                                                                                                                                                                 |
| <u>25-0531</u> | Resolution authorizing installation of neighborhood safety street lighting in the 2900 block of Fairchild Street West.                                                                                                                                                                                                                                                                                                                                                         |
| <u>25-0535</u> | Resolution approving contract with the La Crosse Tribune as the official newspaper for the City's council proceedings and legal notices.                                                                                                                                                                                                                                                                                                                                       |
| <u>25-0541</u> | Resolution granting various license applications pursuant to Chapters 4, 6, and/or 10 of the La Crosse Municipal Code for license period 2024-2025 (June).                                                                                                                                                                                                                                                                                                                     |
| <u>25-0542</u> | Resolution granting various license applications pursuant to Chapters 4, 6, and/or 10 of the La Crosse Municipal Code for license period 2025-2026.                                                                                                                                                                                                                                                                                                                            |
| <u>25-0552</u> | Resolution approving a development agreement with Haven on Main, LLC, an affordable housing development located on the corner of Main Street and 10th Street North.  (Note: The Committee and/or Council may convene in closed session pursuant to Wis. Stat. 19.85(1)(e) to formulate & update negotiation strategies and parameters. Following such closed session, the Committees and/or Council may reconvene in open session.)                                            |
| <u>25-0555</u> | Resolution approving a reorganization to the table of positions and classifications for the Finance department.                                                                                                                                                                                                                                                                                                                                                                |
| <u>25-0556</u> | Resolution approving a reorganization to the table of positions and classifications for the Water department.                                                                                                                                                                                                                                                                                                                                                                  |
| <u>25-0565</u> | Resolution approving 2024 Compliance Annual Report (CMAR) for the Isle La Plume Wastewater Treatment Facility.                                                                                                                                                                                                                                                                                                                                                                 |
| <u>25-0608</u> | Resolution approving Application of Neuie's Vogue LLC dba Neuie's Vogue Bar and Grill for Expansion of Alcohol Beverage License for a special event at 1820 George St. on July 20, 2025.                                                                                                                                                                                                                                                                                       |
| <u>25-0641</u> | Resolution regarding Highway 16 Water Transmission Main for PFAS Mitigation - North, Safe Drinking Water Program.                                                                                                                                                                                                                                                                                                                                                              |