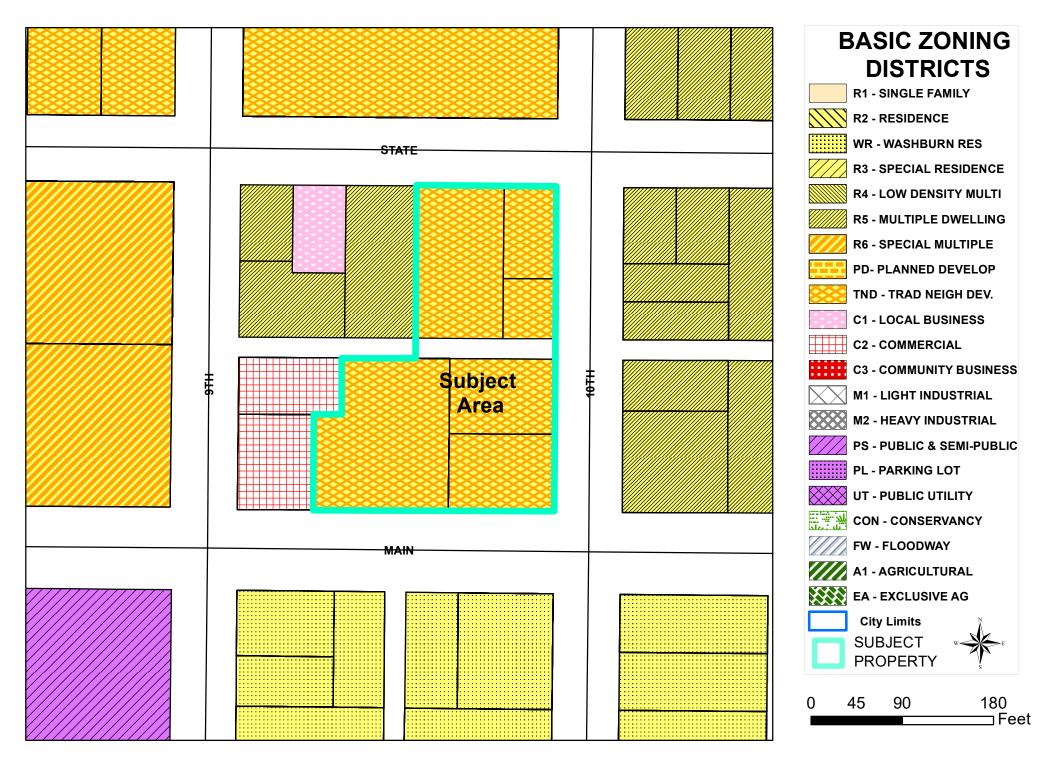

#### ITEMS RECOMMENDED TO BE ADOPTED

| <u>25-0453</u> | AN ORDINANCE to repeal and recreate Chapter 115, Article V, Division 2 Floodplain Zoning, Sections 115-207 through 115-312 of the Code of Ordinances of the City of La Crosse.                                                                                                                                                                                                                                                                                                           |
|----------------|------------------------------------------------------------------------------------------------------------------------------------------------------------------------------------------------------------------------------------------------------------------------------------------------------------------------------------------------------------------------------------------------------------------------------------------------------------------------------------------|
| <u>25-0506</u> | AN ORDINANCE to amend Subsection 115-110 of the Code of Ordinances of the City of La Crosse by transferring certain property from the Single Family Residence District to the Local Business District, allowing for an addition to be built onto the tavern at 1017 & 1019 10th St. S.                                                                                                                                                                                                   |
| <u>25-0526</u> | AN ORDINANCE to amend Subsection 115-110 of the Code of Ordinances of the City of La Crosse by transferring certain property from the Residence District to the Public & Semi-Public District, allowing for the construction of a new elementary school at 803 & 807 East Ave. S. and 1739 Winnebago St.                                                                                                                                                                                 |
| <u>25-0533</u> | AN ORDINANCE to amend Subsection 115-110 of the Code of Ordinances of the City of La Crosse by transferring certain property from the Traditional Neighborhood Development District - General to the Traditional Neighborhood Development District - Specific, allowing for the construction of a mixed-use development with main floor being parking and commercial and upper floors being residential apartments at 922 & 928 State St., 915 & 927 Main St., and 115 & 119 10th St. N. |