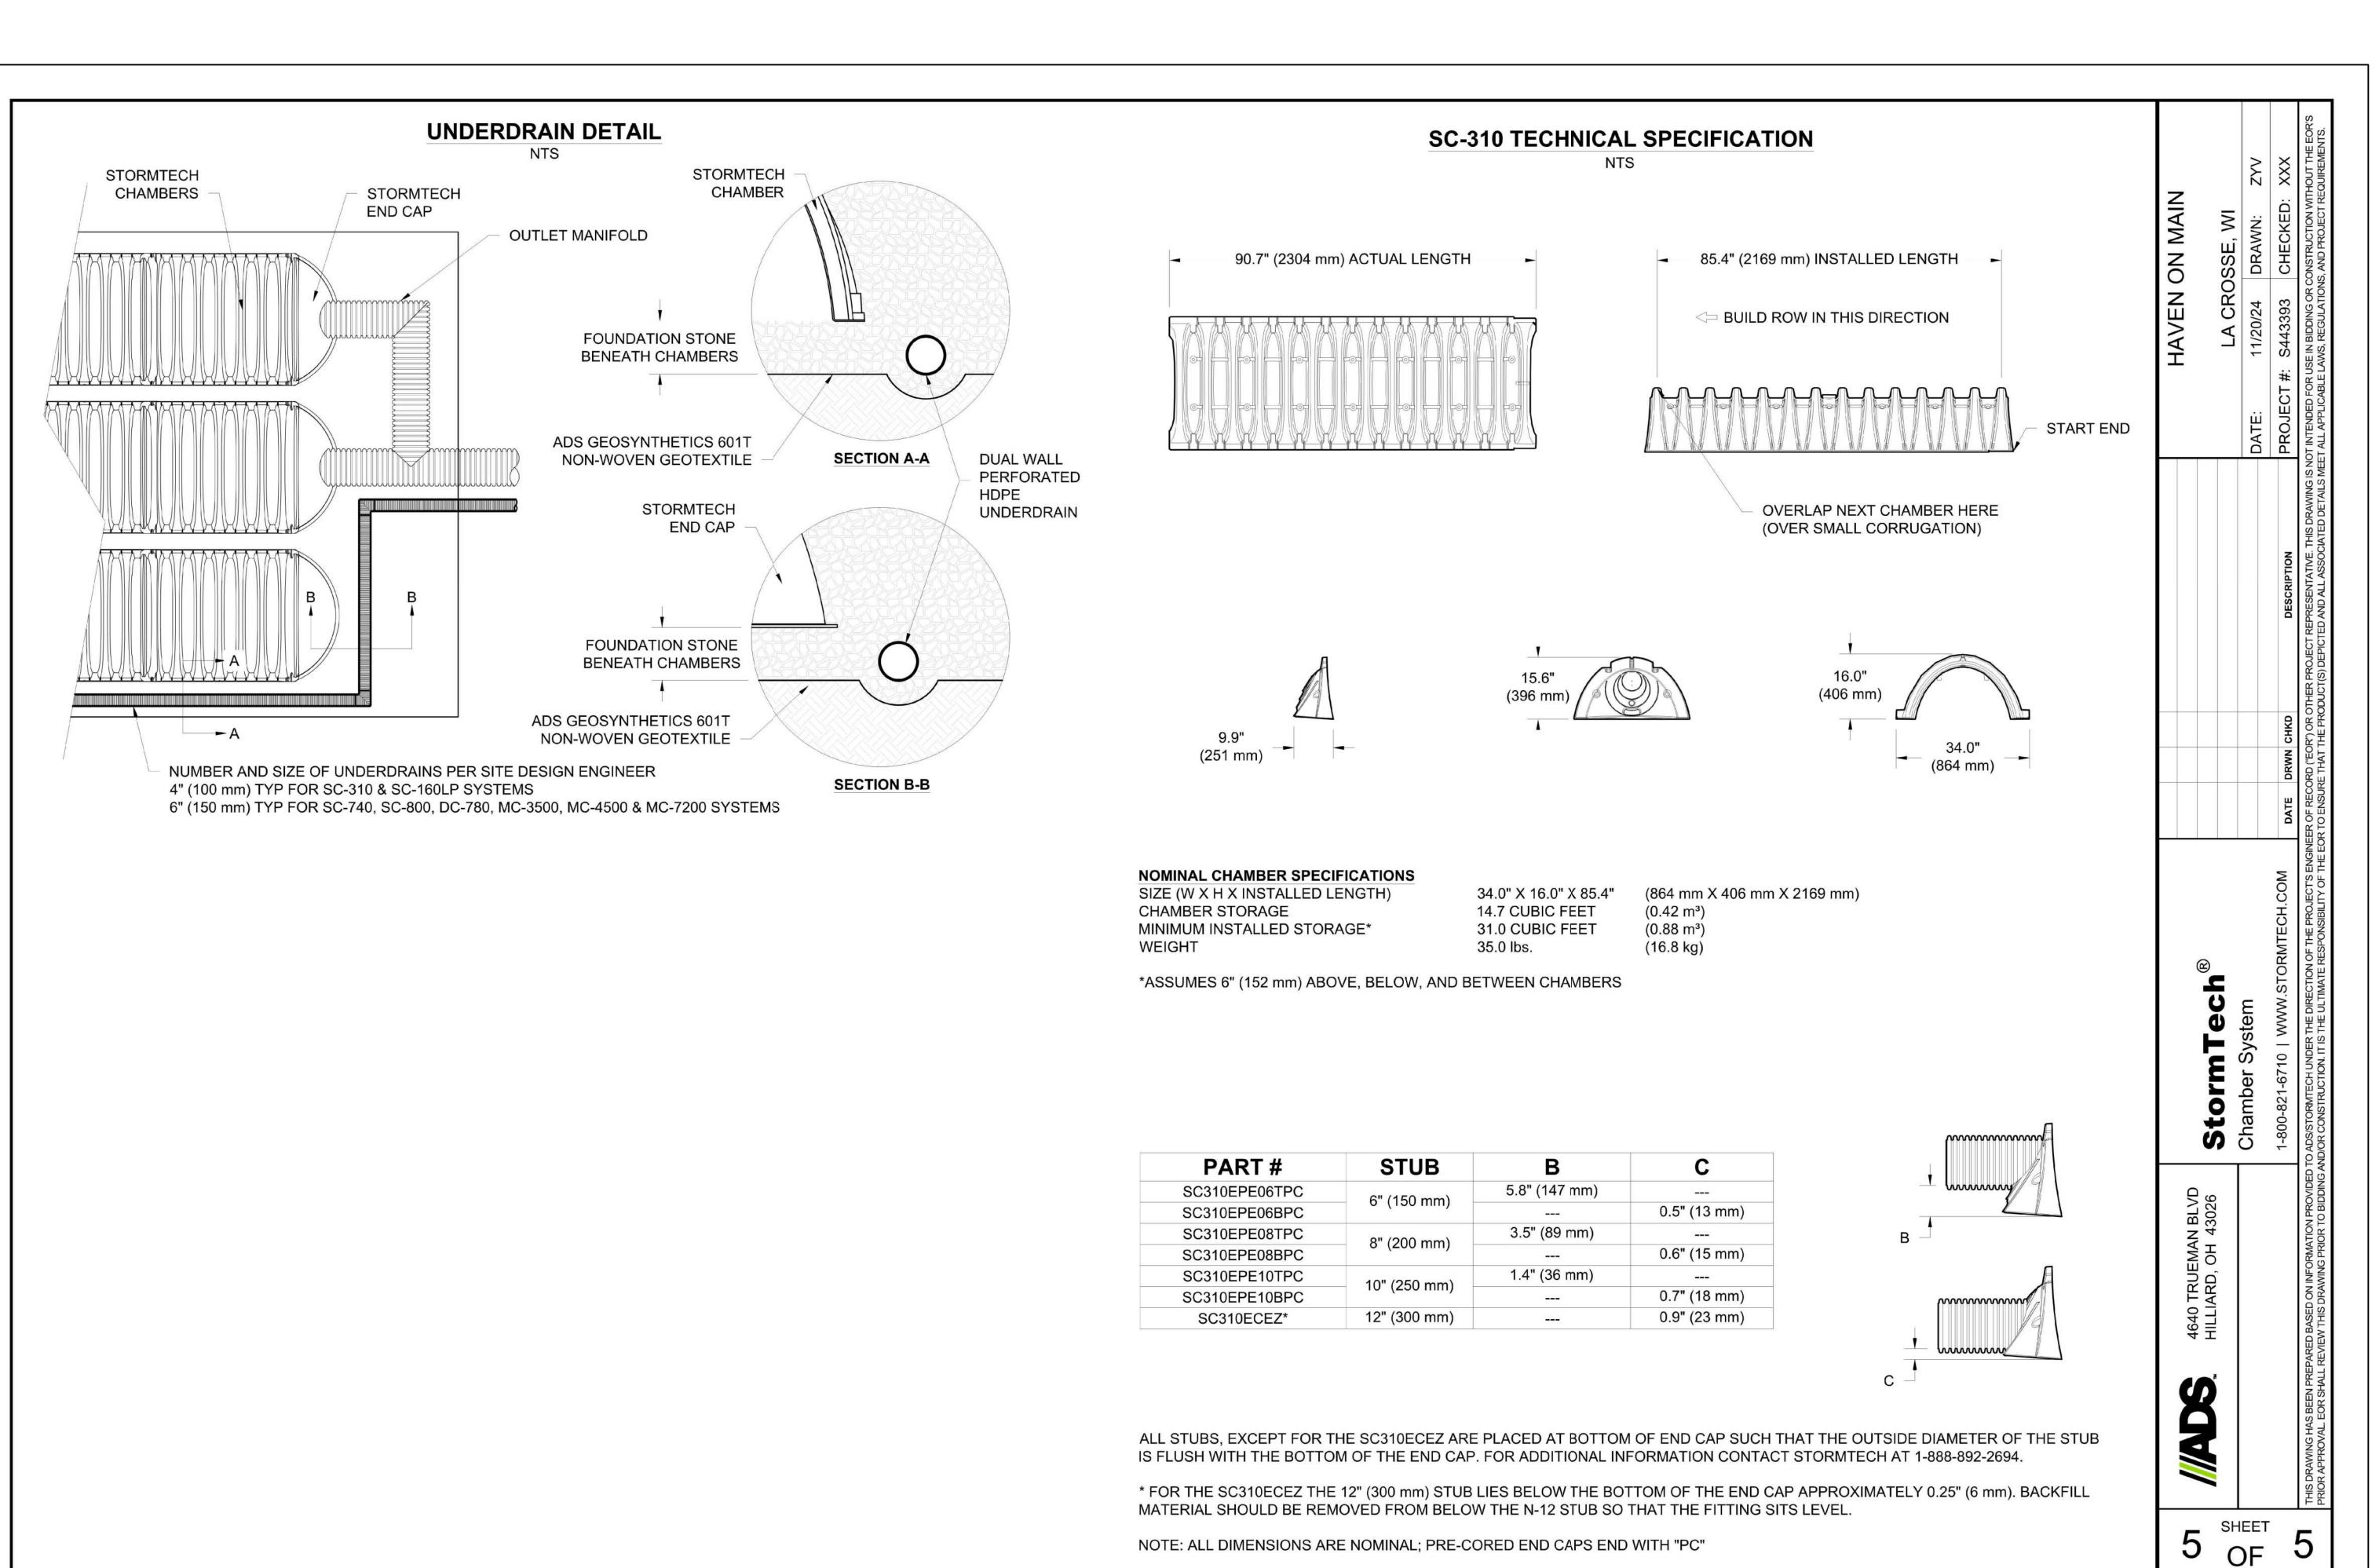

| <u>25-0483</u> | Resolution approving the vacation of the 1800 block of Winnebago and associated land interests for redevelopment of the Hogan Administration site of the La Crosse School District.                                                                                                                                                                                                                                                                                            |
|----------------|--------------------------------------------------------------------------------------------------------------------------------------------------------------------------------------------------------------------------------------------------------------------------------------------------------------------------------------------------------------------------------------------------------------------------------------------------------------------------------|
| <u>25-0501</u> | Resolution approving Certified Survey Map - Being all of block 8 of Salzer Terrace, a part of the vacated right-of-way of Winnebago Street, a part of the abandoned right-of-way of the former Green Bay and Western Railroad, and a part of the Hogan School Subdivision, located in part of the northwest 1/4 of the southwest 1/4 of Section 4, Township 15 North, Range 7 West, City of La Crosse, La Crosse County, Wisconsin and request for dedication of right-of-way. |
| <u>25-0518</u> | Resolution approving Application of Householder Taverns LLC dba Bennett O'Riley's South La Crosse for Expansion of Alcohol Beverage License for a special event at 4329 Mormon Coulee Road on June 28, 2025.                                                                                                                                                                                                                                                                   |
| <u>25-0528</u> | Resolution approving the Parks, Recreation, Forestry, Building and Grounds Department's 5-Year Strategic Plan.                                                                                                                                                                                                                                                                                                                                                                 |
| <u>25-0531</u> | Resolution authorizing installation of neighborhood safety street lighting in the 2900 block of Fairchild Street West.                                                                                                                                                                                                                                                                                                                                                         |
| <u>25-0535</u> | Resolution approving contract with the La Crosse Tribune as the official newspaper for the City's council proceedings and legal notices.                                                                                                                                                                                                                                                                                                                                       |
| <u>25-0541</u> | Resolution granting various license applications pursuant to Chapters 4, 6, and/or 10 of the La Crosse Municipal Code for license period 2024-2025 (June).                                                                                                                                                                                                                                                                                                                     |
| <u>25-0542</u> | Resolution granting various license applications pursuant to Chapters 4, 6, and/or 10 of the La Crosse Municipal Code for license period 2025-2026.                                                                                                                                                                                                                                                                                                                            |
| <u>25-0552</u> | Resolution approving a development agreement with Haven on Main, LLC, an affordable housing development located on the corner of Main Street and 10th Street North.  (Note: The Committee and/or Council may convene in closed session pursuant to Wis. Stat. 19.85(1)(e) to formulate & update negotiation strategies and parameters. Following such closed session, the Committees and/or Council may reconvene in open session.)                                            |
| <u>25-0555</u> | Resolution approving a reorganization to the table of positions and classifications for the Finance department.                                                                                                                                                                                                                                                                                                                                                                |
| <u>25-0556</u> | Resolution approving a reorganization to the table of positions and classifications for the Water department.                                                                                                                                                                                                                                                                                                                                                                  |
| <u>25-0565</u> | Resolution approving 2024 Compliance Annual Report (CMAR) for the Isle La Plume Wastewater Treatment Facility.                                                                                                                                                                                                                                                                                                                                                                 |
| <u>25-0608</u> | Resolution approving Application of Neuie's Vogue LLC dba Neuie's Vogue Bar and Grill for Expansion of Alcohol Beverage License for a special event at 1820 George St. on July 20, 2025.                                                                                                                                                                                                                                                                                       |
| <u>25-0641</u> | Resolution regarding Highway 16 Water Transmission Main for PFAS Mitigation - North, Safe Drinking Water Program.                                                                                                                                                                                                                                                                                                                                                              |