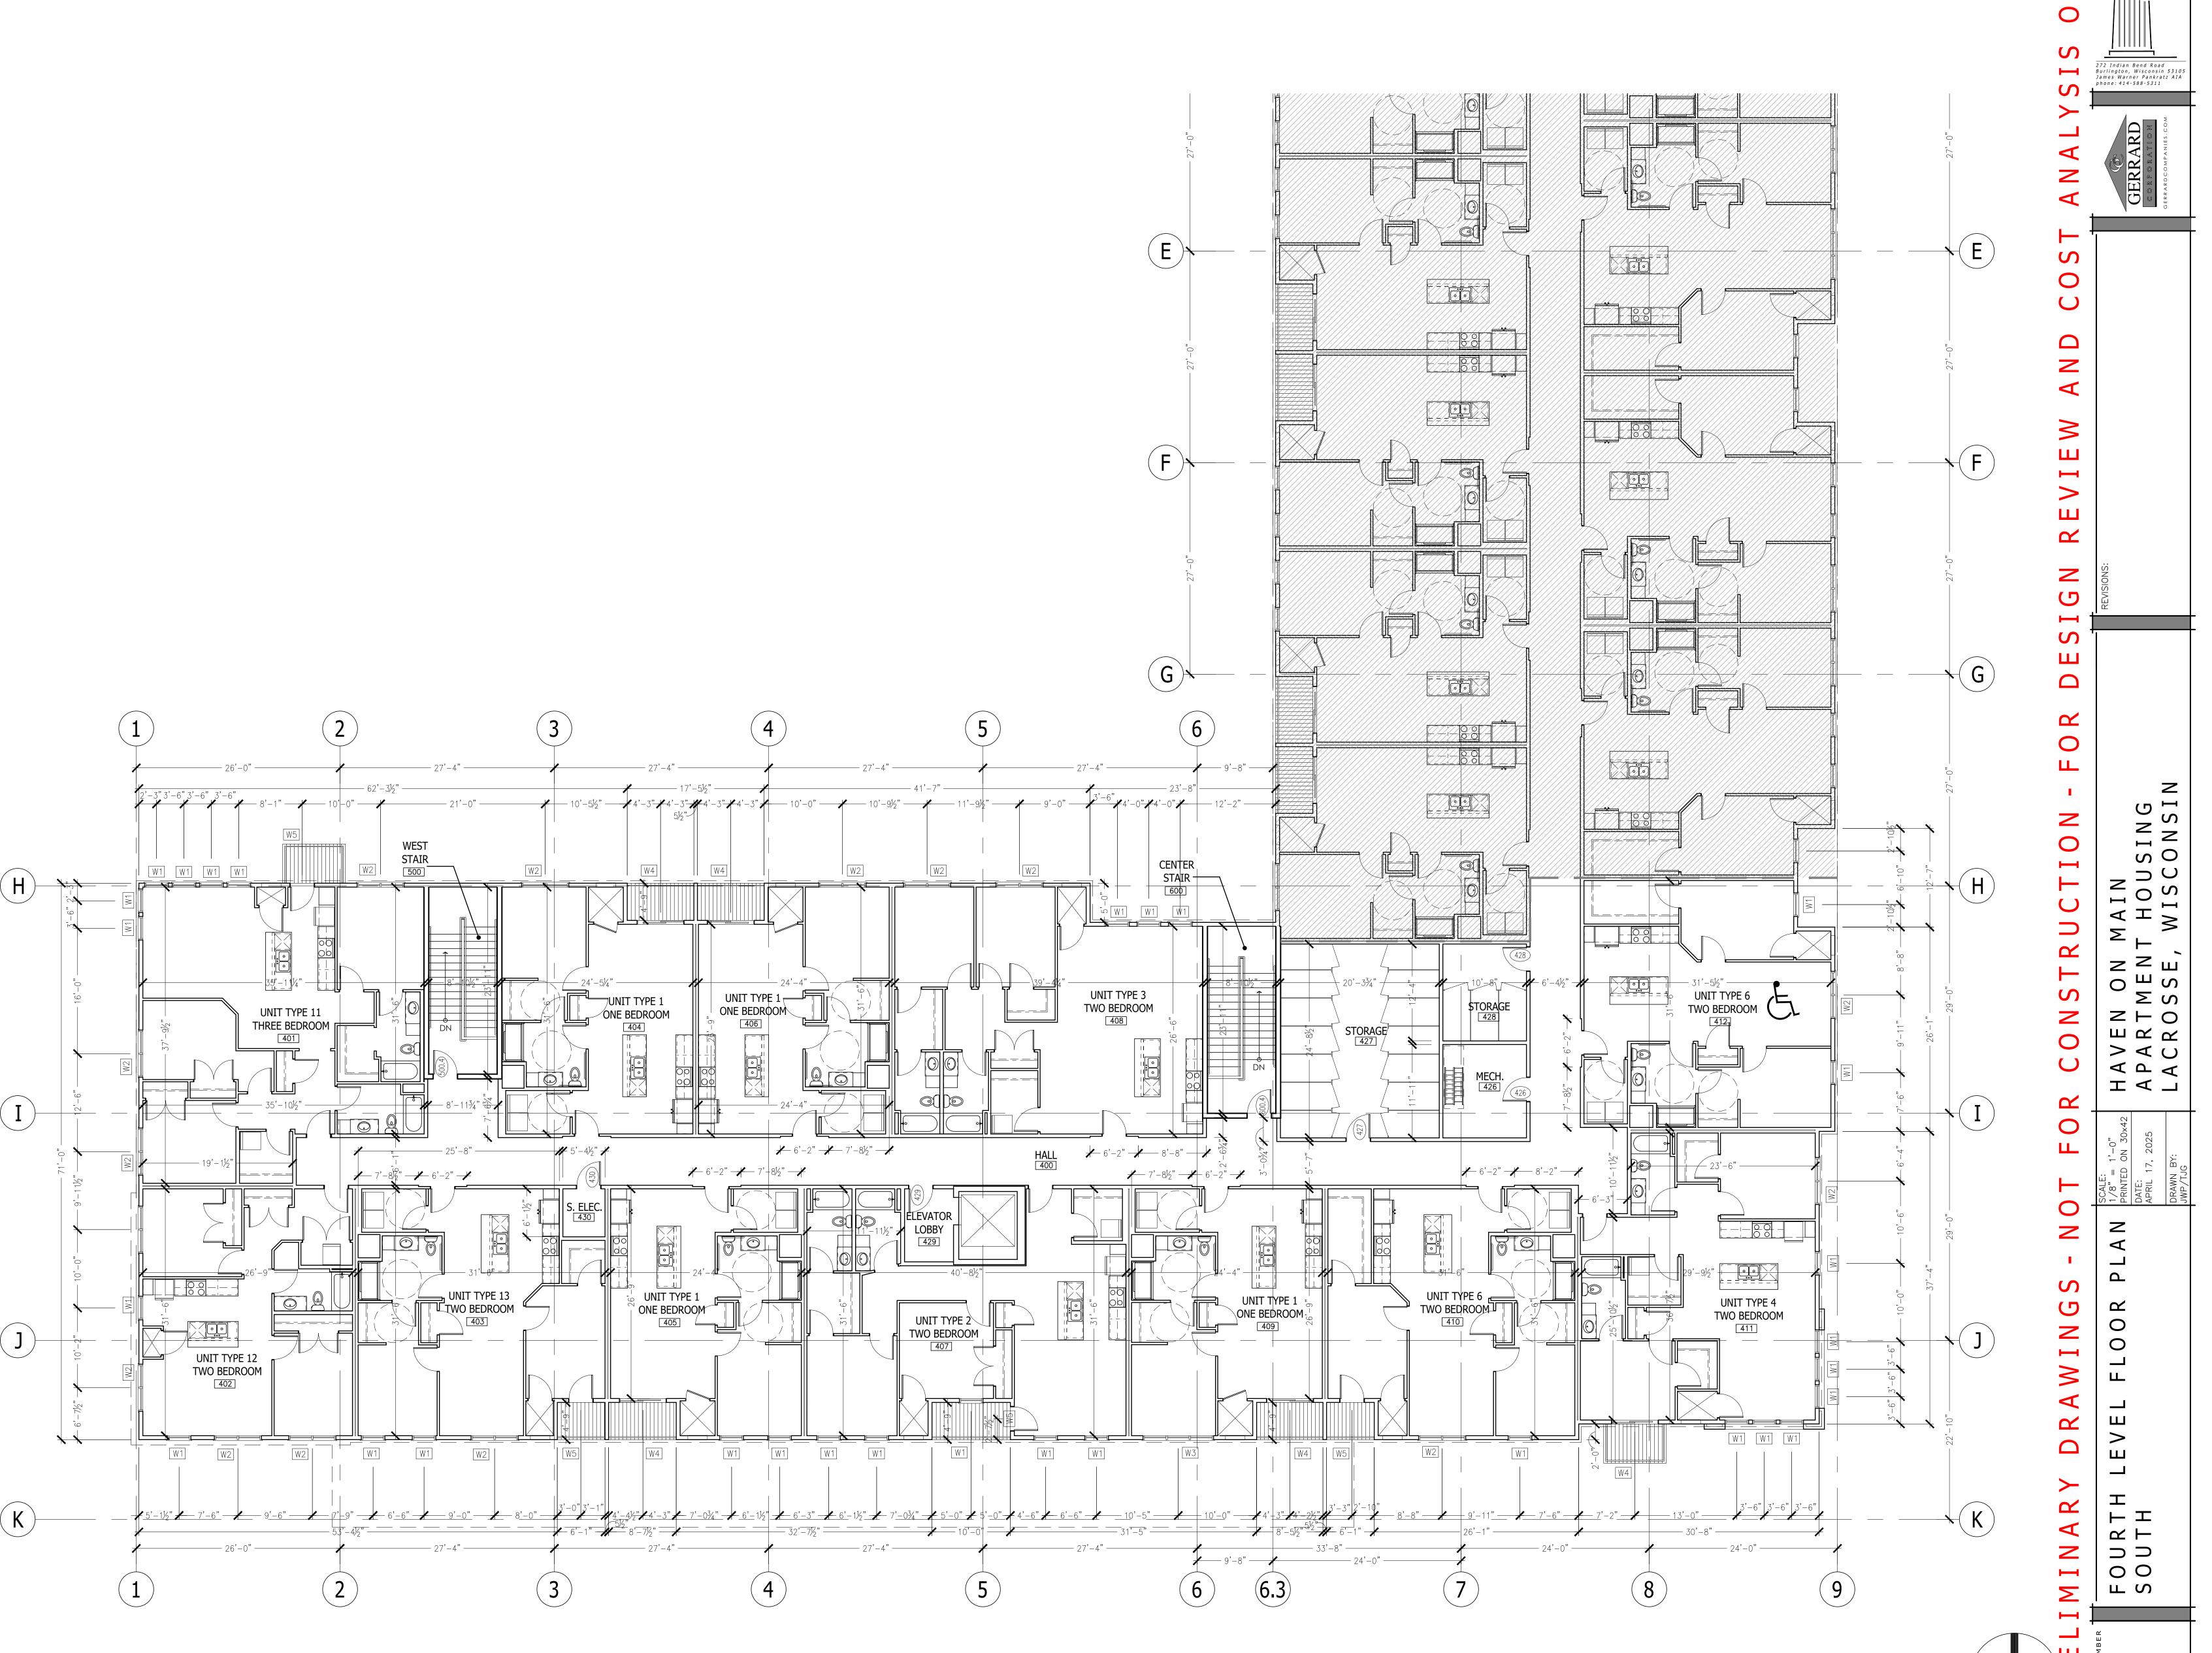

| <u>25-0483</u> | Resolution approving the vacation of the 1800 block of Winnebago and associated land interests for redevelopment of the Hogan Administration site of the La Crosse School District.                                                                                                                                                                                                                                                                                            |
|----------------|--------------------------------------------------------------------------------------------------------------------------------------------------------------------------------------------------------------------------------------------------------------------------------------------------------------------------------------------------------------------------------------------------------------------------------------------------------------------------------|
| <u>25-0501</u> | Resolution approving Certified Survey Map - Being all of block 8 of Salzer Terrace, a part of the vacated right-of-way of Winnebago Street, a part of the abandoned right-of-way of the former Green Bay and Western Railroad, and a part of the Hogan School Subdivision, located in part of the northwest 1/4 of the southwest 1/4 of Section 4, Township 15 North, Range 7 West, City of La Crosse, La Crosse County, Wisconsin and request for dedication of right-of-way. |
| <u>25-0518</u> | Resolution approving Application of Householder Taverns LLC dba Bennett O'Riley's South La Crosse for Expansion of Alcohol Beverage License for a special event at 4329 Mormon Coulee Road on June 28, 2025.                                                                                                                                                                                                                                                                   |
| <u>25-0528</u> | Resolution approving the Parks, Recreation, Forestry, Building and Grounds Department's 5-Year Strategic Plan.                                                                                                                                                                                                                                                                                                                                                                 |
| <u>25-0531</u> | Resolution authorizing installation of neighborhood safety street lighting in the 2900 block of Fairchild Street West.                                                                                                                                                                                                                                                                                                                                                         |
| <u>25-0535</u> | Resolution approving contract with the La Crosse Tribune as the official newspaper for the City's council proceedings and legal notices.                                                                                                                                                                                                                                                                                                                                       |
| <u>25-0541</u> | Resolution granting various license applications pursuant to Chapters 4, 6, and/or 10 of the La Crosse Municipal Code for license period 2024-2025 (June).                                                                                                                                                                                                                                                                                                                     |
| <u>25-0542</u> | Resolution granting various license applications pursuant to Chapters 4, 6, and/or 10 of the La Crosse Municipal Code for license period 2025-2026.                                                                                                                                                                                                                                                                                                                            |
| <u>25-0552</u> | Resolution approving a development agreement with Haven on Main, LLC, an affordable housing development located on the corner of Main Street and 10th Street North.  (Note: The Committee and/or Council may convene in closed session pursuant to Wis. Stat. 19.85(1)(e) to formulate & update negotiation strategies and parameters. Following such closed session, the Committees and/or Council may reconvene in open session.)                                            |
| <u>25-0555</u> | Resolution approving a reorganization to the table of positions and classifications for the Finance department.                                                                                                                                                                                                                                                                                                                                                                |
| <u>25-0556</u> | Resolution approving a reorganization to the table of positions and classifications for the Water department.                                                                                                                                                                                                                                                                                                                                                                  |
| <u>25-0565</u> | Resolution approving 2024 Compliance Annual Report (CMAR) for the Isle La Plume Wastewater Treatment Facility.                                                                                                                                                                                                                                                                                                                                                                 |
| <u>25-0608</u> | Resolution approving Application of Neuie's Vogue LLC dba Neuie's Vogue Bar and Grill for Expansion of Alcohol Beverage License for a special event at 1820 George St. on July 20, 2025.                                                                                                                                                                                                                                                                                       |
| <u>25-0641</u> | Resolution regarding Highway 16 Water Transmission Main for PFAS Mitigation - North, Safe Drinking Water Program.                                                                                                                                                                                                                                                                                                                                                              |