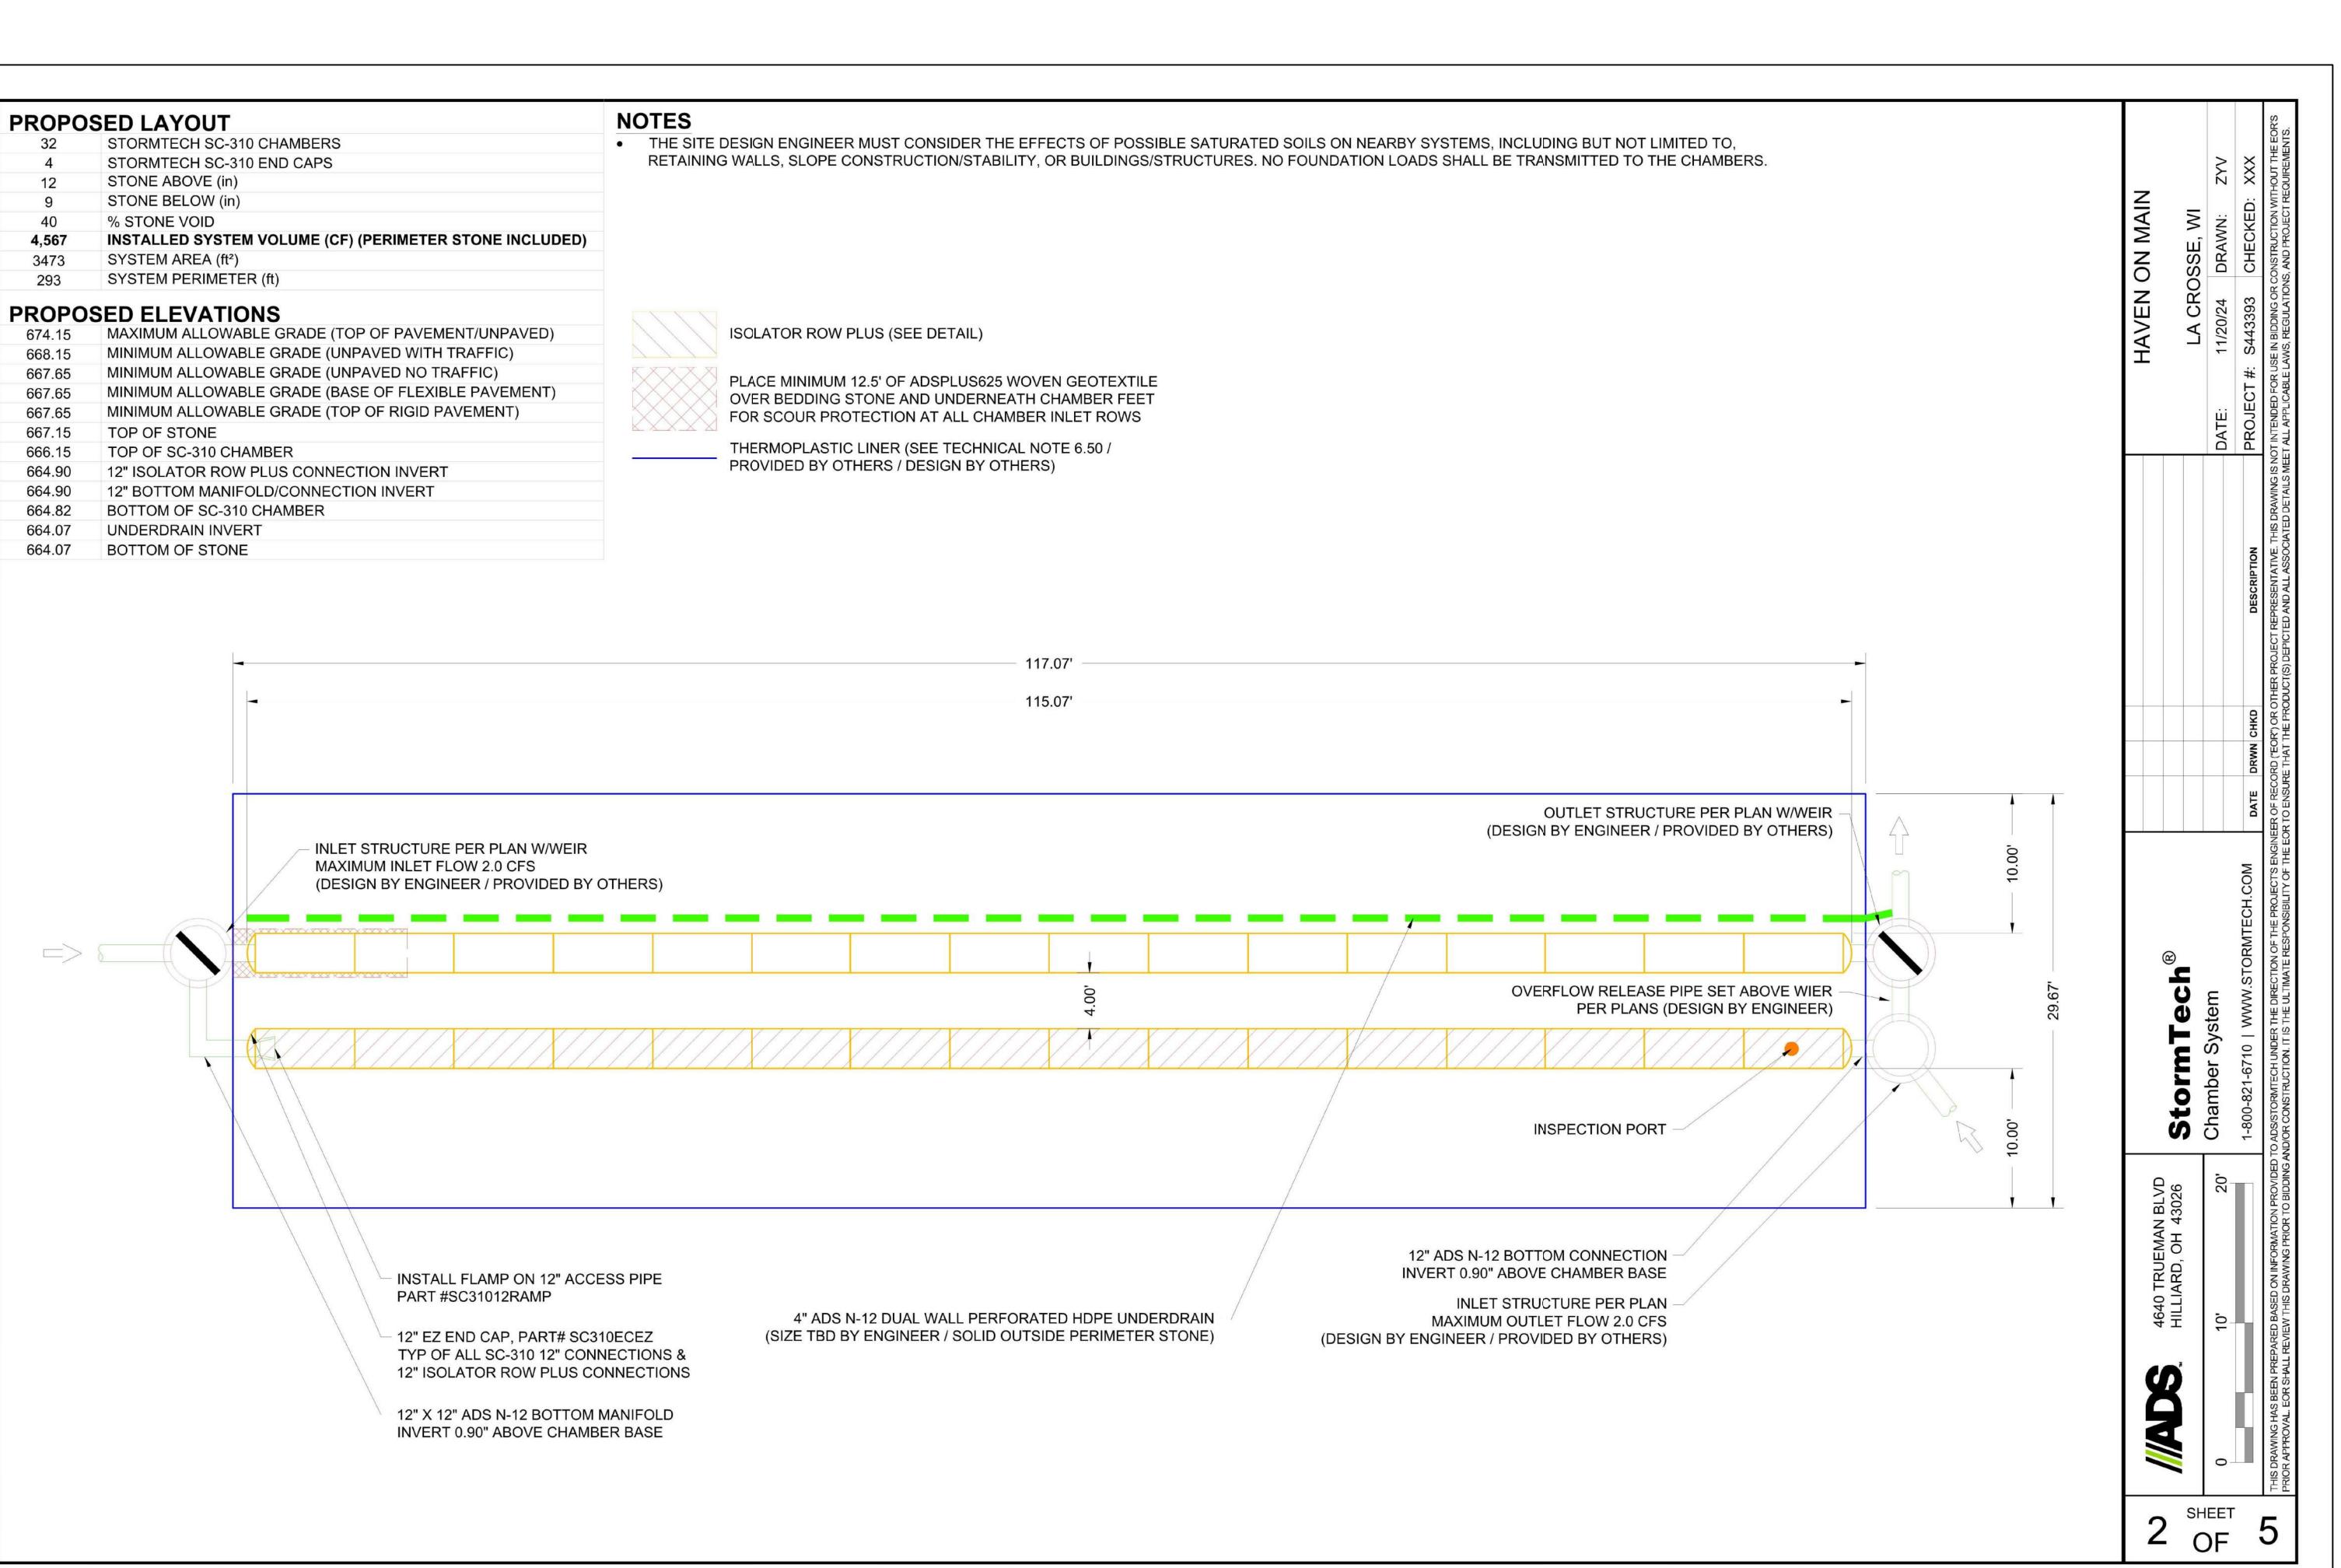

| <u>25-0483</u> | Resolution approving the vacation of the 1800 block of Winnebago and associated land interests for redevelopment of the Hogan Administration site of the La Crosse School District.                                                                                                                                                                                                                                                                                            |
|----------------|--------------------------------------------------------------------------------------------------------------------------------------------------------------------------------------------------------------------------------------------------------------------------------------------------------------------------------------------------------------------------------------------------------------------------------------------------------------------------------|
| <u>25-0501</u> | Resolution approving Certified Survey Map - Being all of block 8 of Salzer Terrace, a part of the vacated right-of-way of Winnebago Street, a part of the abandoned right-of-way of the former Green Bay and Western Railroad, and a part of the Hogan School Subdivision, located in part of the northwest 1/4 of the southwest 1/4 of Section 4, Township 15 North, Range 7 West, City of La Crosse, La Crosse County, Wisconsin and request for dedication of right-of-way. |
| <u>25-0518</u> | Resolution approving Application of Householder Taverns LLC dba Bennett O'Riley's South La Crosse for Expansion of Alcohol Beverage License for a special event at 4329 Mormon Coulee Road on June 28, 2025.                                                                                                                                                                                                                                                                   |
| <u>25-0528</u> | Resolution approving the Parks, Recreation, Forestry, Building and Grounds Department's 5-Year Strategic Plan.                                                                                                                                                                                                                                                                                                                                                                 |
| <u>25-0531</u> | Resolution authorizing installation of neighborhood safety street lighting in the 2900 block of Fairchild Street West.                                                                                                                                                                                                                                                                                                                                                         |
| <u>25-0535</u> | Resolution approving contract with the La Crosse Tribune as the official newspaper for the City's council proceedings and legal notices.                                                                                                                                                                                                                                                                                                                                       |
| <u>25-0541</u> | Resolution granting various license applications pursuant to Chapters 4, 6, and/or 10 of the La Crosse Municipal Code for license period 2024-2025 (June).                                                                                                                                                                                                                                                                                                                     |
| <u>25-0542</u> | Resolution granting various license applications pursuant to Chapters 4, 6, and/or 10 of the La Crosse Municipal Code for license period 2025-2026.                                                                                                                                                                                                                                                                                                                            |
| <u>25-0552</u> | Resolution approving a development agreement with Haven on Main, LLC, an affordable housing development located on the corner of Main Street and 10th Street North.  (Note: The Committee and/or Council may convene in closed session pursuant to Wis. Stat. 19.85(1)(e) to formulate & update negotiation strategies and parameters. Following such closed session, the Committees and/or Council may reconvene in open session.)                                            |
| <u>25-0555</u> | Resolution approving a reorganization to the table of positions and classifications for the Finance department.                                                                                                                                                                                                                                                                                                                                                                |
| <u>25-0556</u> | Resolution approving a reorganization to the table of positions and classifications for the Water department.                                                                                                                                                                                                                                                                                                                                                                  |
| <u>25-0565</u> | Resolution approving 2024 Compliance Annual Report (CMAR) for the Isle La Plume Wastewater Treatment Facility.                                                                                                                                                                                                                                                                                                                                                                 |
| <u>25-0608</u> | Resolution approving Application of Neuie's Vogue LLC dba Neuie's Vogue Bar and Grill for Expansion of Alcohol Beverage License for a special event at 1820 George St. on July 20, 2025.                                                                                                                                                                                                                                                                                       |
| <u>25-0641</u> | Resolution regarding Highway 16 Water Transmission Main for PFAS Mitigation - North, Safe Drinking Water Program.                                                                                                                                                                                                                                                                                                                                                              |