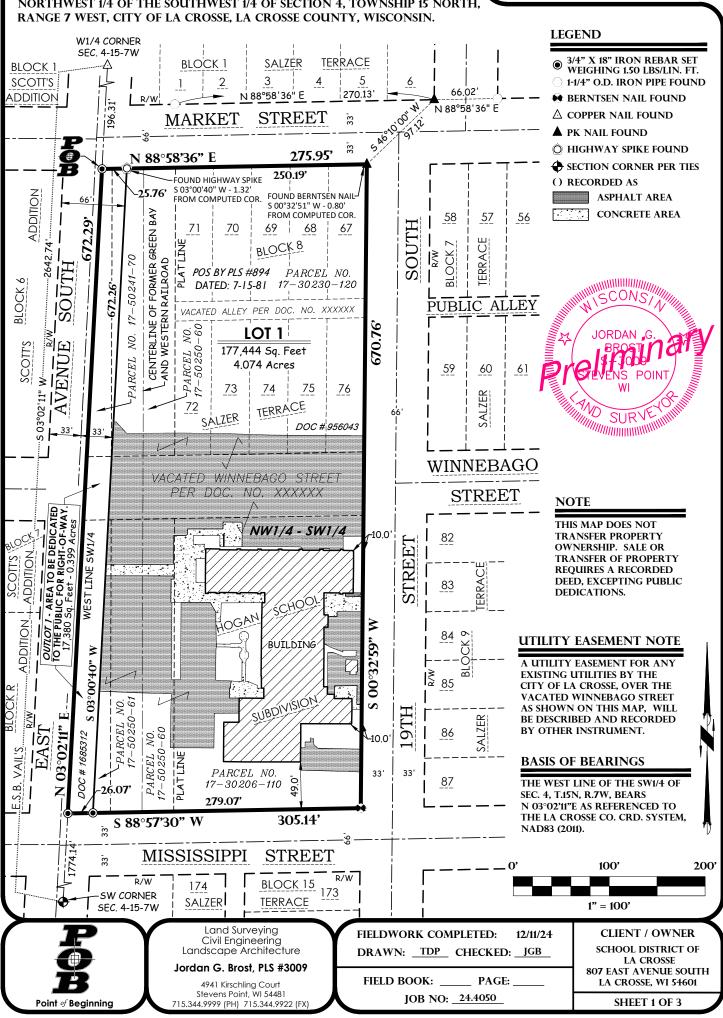

| <u>25-0483</u> | Resolution approving the vacation of the 1800 block of Winnebago and associated land interests for redevelopment of the Hogan Administration site of the La Crosse School District.                                                                                                                                                                                                                                                                                            |
|----------------|--------------------------------------------------------------------------------------------------------------------------------------------------------------------------------------------------------------------------------------------------------------------------------------------------------------------------------------------------------------------------------------------------------------------------------------------------------------------------------|
| <u>25-0501</u> | Resolution approving Certified Survey Map - Being all of block 8 of Salzer Terrace, a part of the vacated right-of-way of Winnebago Street, a part of the abandoned right-of-way of the former Green Bay and Western Railroad, and a part of the Hogan School Subdivision, located in part of the northwest 1/4 of the southwest 1/4 of Section 4, Township 15 North, Range 7 West, City of La Crosse, La Crosse County, Wisconsin and request for dedication of right-of-way. |
| <u>25-0518</u> | Resolution approving Application of Householder Taverns LLC dba Bennett O'Riley's South La Crosse for Expansion of Alcohol Beverage License for a special event at 4329 Mormon Coulee Road on June 28, 2025.                                                                                                                                                                                                                                                                   |
| <u>25-0528</u> | Resolution approving the Parks, Recreation, Forestry, Building and Grounds Department's 5-Year Strategic Plan.                                                                                                                                                                                                                                                                                                                                                                 |
| <u>25-0531</u> | Resolution authorizing installation of neighborhood safety street lighting in the 2900 block of Fairchild Street West.                                                                                                                                                                                                                                                                                                                                                         |
| <u>25-0535</u> | Resolution approving contract with the La Crosse Tribune as the official newspaper for the City's council proceedings and legal notices.                                                                                                                                                                                                                                                                                                                                       |
| <u>25-0541</u> | Resolution granting various license applications pursuant to Chapters 4, 6, and/or 10 of the La Crosse Municipal Code for license period 2024-2025 (June).                                                                                                                                                                                                                                                                                                                     |
| <u>25-0542</u> | Resolution granting various license applications pursuant to Chapters 4, 6, and/or 10 of the La Crosse Municipal Code for license period 2025-2026.                                                                                                                                                                                                                                                                                                                            |
| <u>25-0552</u> | Resolution approving a development agreement with Haven on Main, LLC, an affordable housing development located on the corner of Main Street and 10th Street North.  (Note: The Committee and/or Council may convene in closed session pursuant to Wis. Stat. 19.85(1)(e) to formulate & update negotiation strategies and parameters. Following such closed session, the Committees and/or Council may reconvene in open session.)                                            |
| <u>25-0555</u> | Resolution approving a reorganization to the table of positions and classifications for the Finance department.                                                                                                                                                                                                                                                                                                                                                                |
| <u>25-0556</u> | Resolution approving a reorganization to the table of positions and classifications for the Water department.                                                                                                                                                                                                                                                                                                                                                                  |
| <u>25-0565</u> | Resolution approving 2024 Compliance Annual Report (CMAR) for the Isle La Plume Wastewater Treatment Facility.                                                                                                                                                                                                                                                                                                                                                                 |
| <u>25-0608</u> | Resolution approving Application of Neuie's Vogue LLC dba Neuie's Vogue Bar and Grill for Expansion of Alcohol Beverage License for a special event at 1820 George St. on July 20, 2025.                                                                                                                                                                                                                                                                                       |
| <u>25-0641</u> | Resolution regarding Highway 16 Water Transmission Main for PFAS Mitigation - North, Safe Drinking Water Program.                                                                                                                                                                                                                                                                                                                                                              |