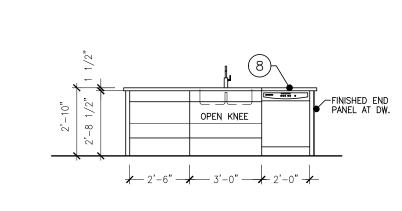

YPSUM BOARD | P-3 | 8'-0" A.F.F. | _                                |

- ACT-1 2X2 ACOUSTICAL CEILING TILE ACT-2 2X2 ACOUSTICAL CEILING TILE-WASHABLE
- 2X4 ACOUSTICAL CEILING TILE-WASHABLE
- CULTURED MARBLE WINDOW SILL EXPOSED CONCRETE-UNFINISHED CARPET TILE (UNIT)
- CARPET TILE (CORRIDOR) ROLLED STAIR CARPET
- CPT-B CARPET BASE (MATCH CPT-2)
  CT-1 CERAMIC TILE
  CTB-1 CERAMIC TILE BASE

- GYPSUM WALLBOARD KNOCK DOWN FRAME VINYL PLANK FLOORIN
- PAINT SHERWIN WILLIAMS MAIN PAINT COLOR EGG SHELL
  PAINT SHERWIN WILLIAMS DOOR FRAME COLOR EGG SHELL
  PAINT SHERWIN WILLIAMS CEILING PAINT COLOR FLAT
  PAINT SHERWIN WILLIAMS EXTERIOR DOOR PAINT COLOR FLAT
  PRE—FINISHED COLOR DOOR COLOR
  PLASTIC LAMINATE RUBBER BASE
- PLAM-1 RB WB-1 UNF. VCT-1 WOOD TRIM
  UNFINISHED
  VINYL COMPOSITION TILE







X KITCHEN ELEVATION 1/4" = 1'-0"

UNIT #



# UNIT PLAN KEY NOTES NOTES REFERENCED ON THE DRAWING ARE INDICATED THUS: (#)

ALL OTHER NOTES REFER TO GENERAL CONDITIONS AND MAY NOT BE SPECIFICALLY REFERENCED OR TAGGED ON PLAN.

- 1) ALL INTERIOR WALL DIMENSIONS ARE TO FACE OF STUD UNLESS NOTED OTHERWISE.
- 2 ALL DIMENSIONS TO EXTERIOR WALLS ARE TO OUTSIDE FACE OF SHEATHING U.O.N.
- 3 24" TOWEL BAR (TB-1) MOUNT 48" A.F.F.
- 4 18" HAND TOWEL BAR (TB-2) MOUNT 52" A.F.F. AND CL OF TOILET (WHERE APPLICABLE)
- 5) TOILET PAPER HOLDER (TB-3) MOUNT 26" A.F.F.
- 6) VINYL COATED WIRE CLOSET SHELVING WITH FREE GLIDE HANGER ROD. 7) 1" DIA. CHROME SHOWER CURTAIN ROD AT ALL SHOWER UNITS.
- COUNTERTOPS:

  8 A. KITCHENS: 1 ½" EDGE W/ ½" ROUNDOVER EDGE PROFILE; 4" BACK AND SIDE SPLASH (PLAM-1)
- 9 B. BAT