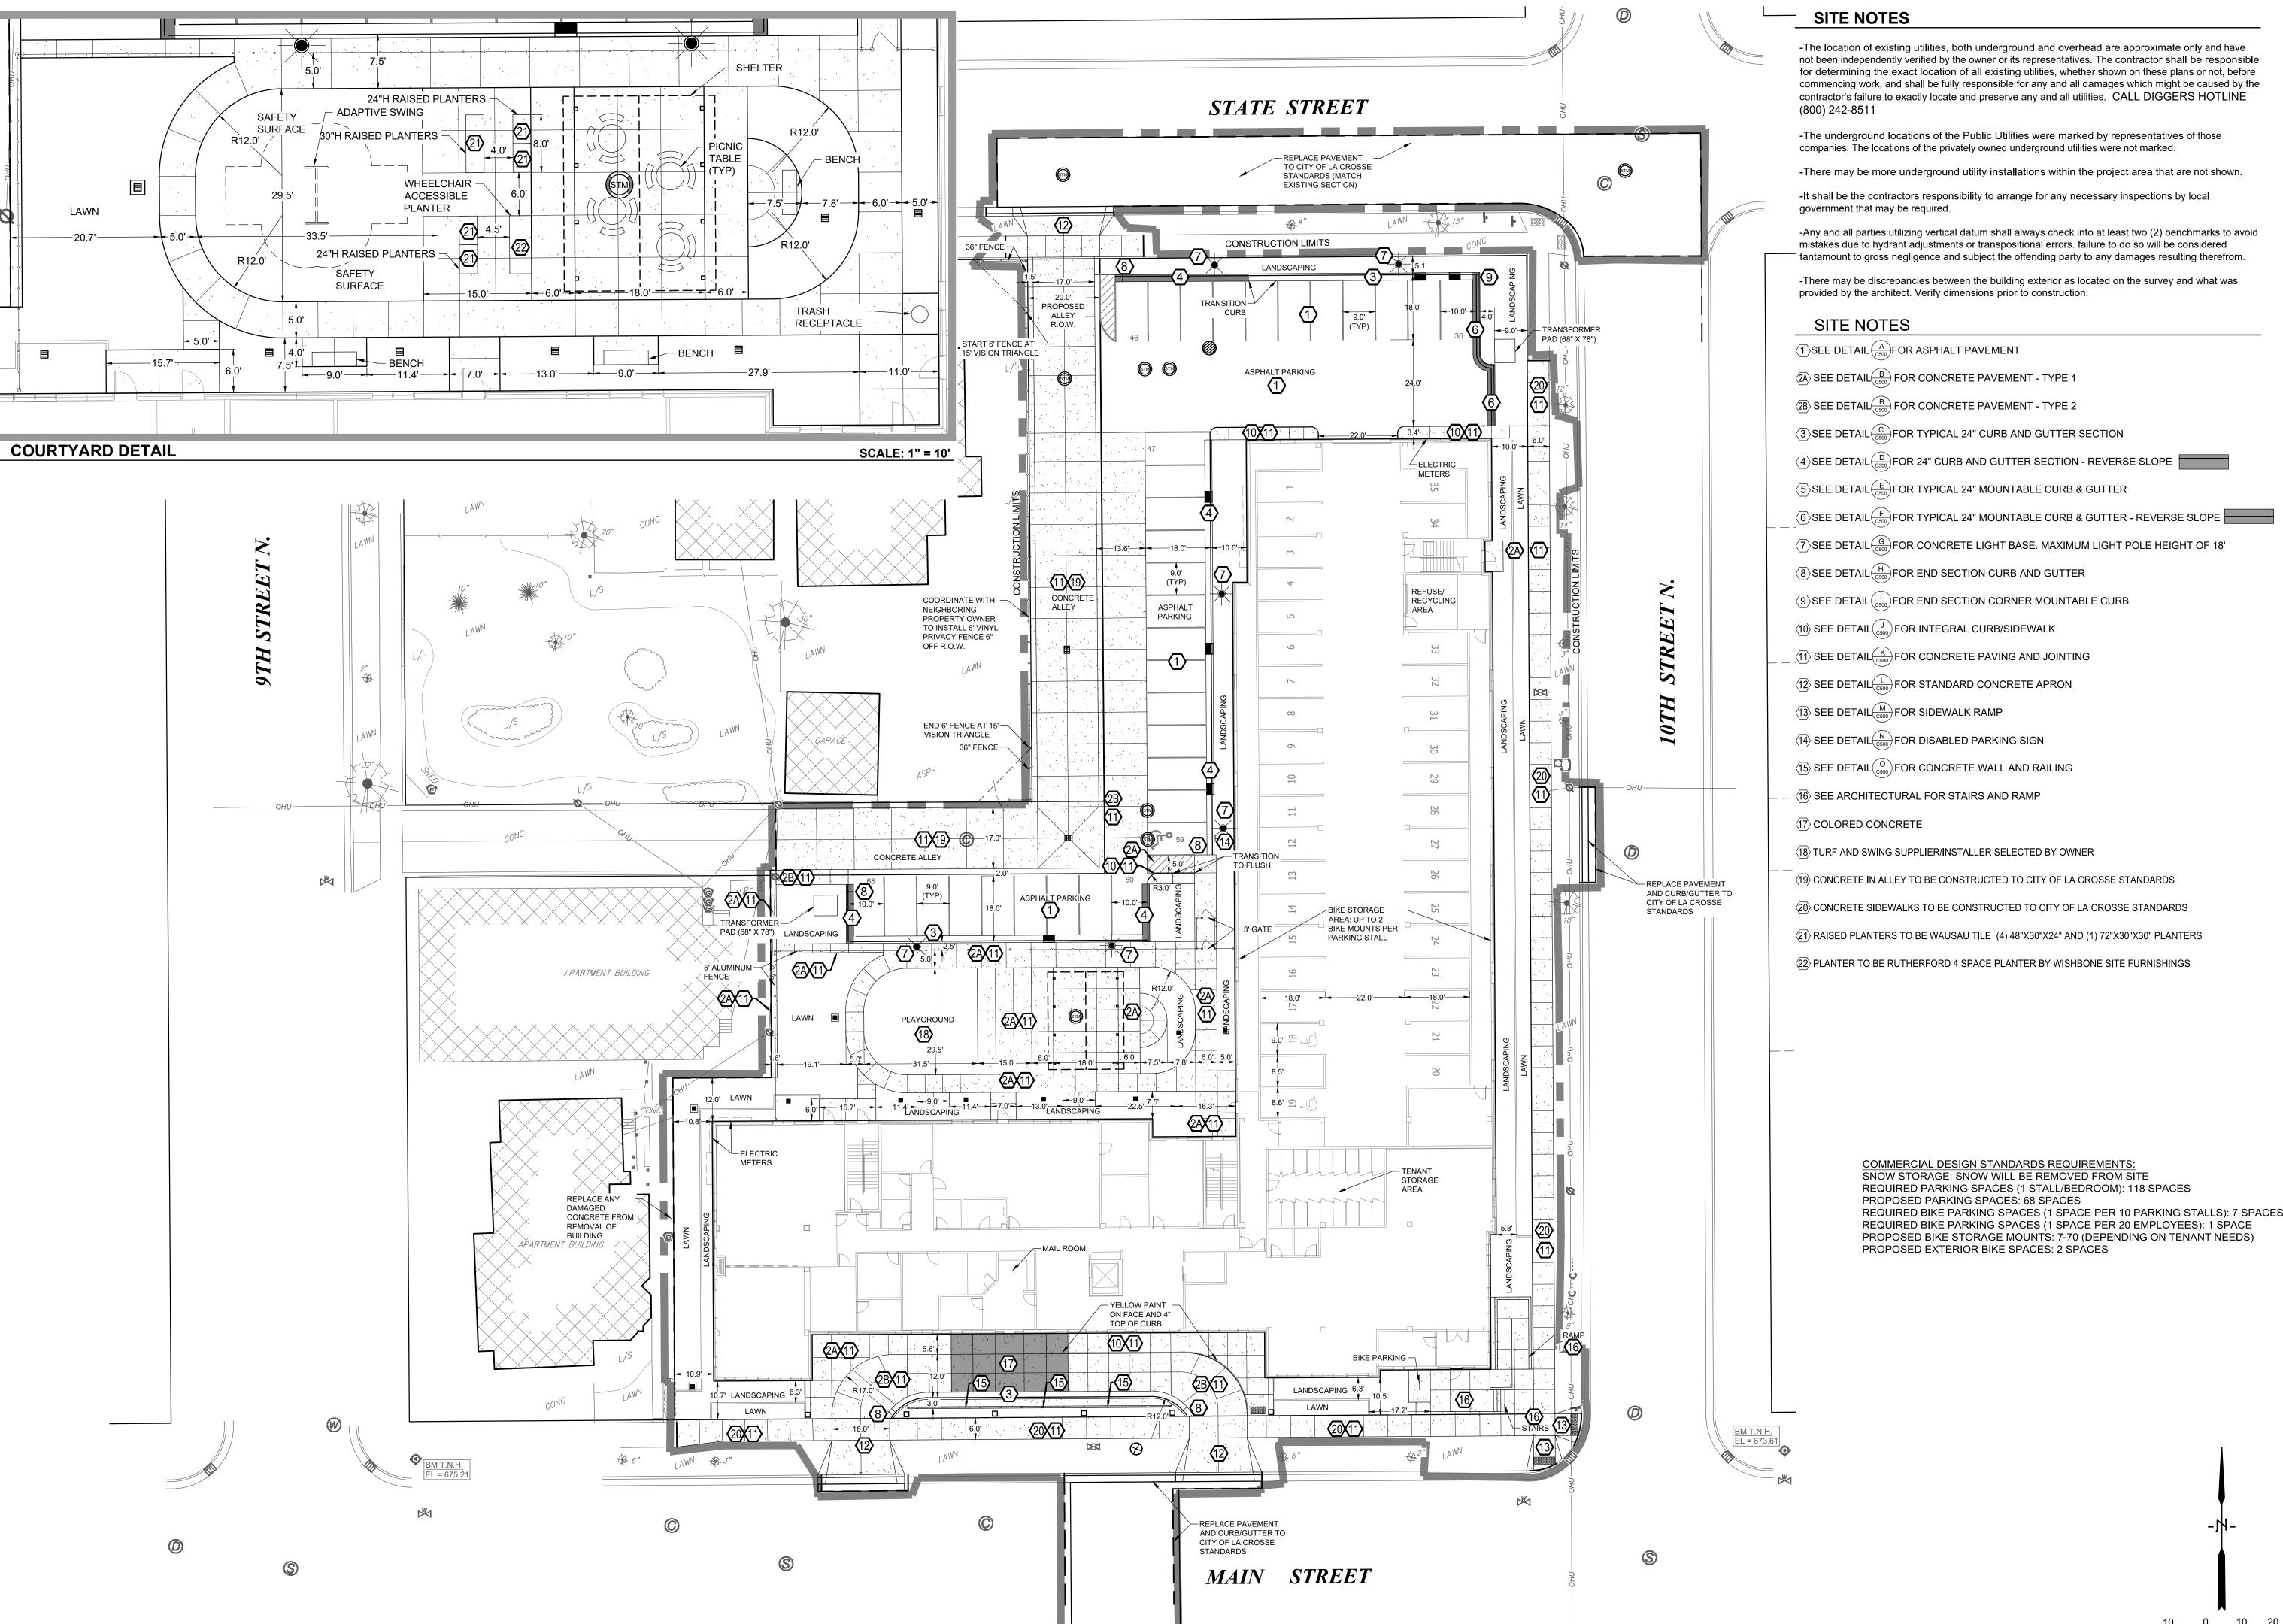

#### ITEMS RECOMMENDED TO BE ADOPTED

| <u>25-0453</u> | AN ORDINANCE to repeal and recreate Chapter 115, Article V, Division 2 Floodplain Zoning, Sections 115-207 through 115-312 of the Code of Ordinances of the City of La Crosse.                                                                                                                                                                                                                                                                                                           |
|----------------|------------------------------------------------------------------------------------------------------------------------------------------------------------------------------------------------------------------------------------------------------------------------------------------------------------------------------------------------------------------------------------------------------------------------------------------------------------------------------------------|
| <u>25-0506</u> | AN ORDINANCE to amend Subsection 115-110 of the Code of Ordinances of the City of La Crosse by transferring certain property from the Single Family Residence District to the Local Business District, allowing for an addition to be built onto the tavern at 1017 & 1019 10th St. S.                                                                                                                                                                                                   |
| <u>25-0526</u> | AN ORDINANCE to amend Subsection 115-110 of the Code of Ordinances of the City of La Crosse by transferring certain property from the Residence District to the Public & Semi-Public District, allowing for the construction of a new elementary school at 803 & 807 East Ave. S. and 1739 Winnebago St.                                                                                                                                                                                 |
| <u>25-0533</u> | AN ORDINANCE to amend Subsection 115-110 of the Code of Ordinances of the City of La Crosse by transferring certain property from the Traditional Neighborhood Development District - General to the Traditional Neighborhood Development District - Specific, allowing for the construction of a mixed-use development with main floor being parking and commercial and upper floors being residential apartments at 922 & 928 State St., 915 & 927 Main St., and 115 & 119 10th St. N. |