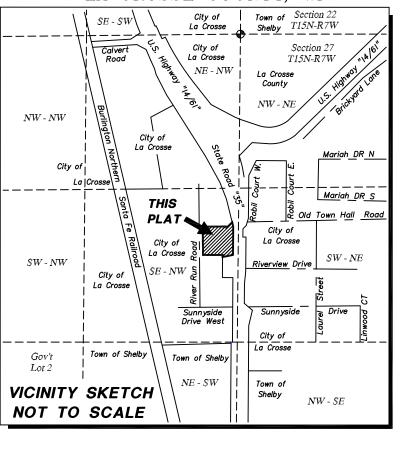

#### ITEMS RECOMMENDED TO BE RE-REFERRED

<u>25-0466</u> Preliminary Plat of Chambers-Markle Farmstead Subdivision to the City of La

Crosse, La Crosse County, Wisconsin.

Recommended to be referred 30 days to July 2025 meetings.