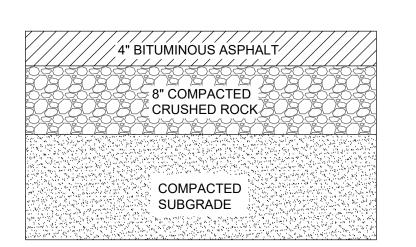

TING THE SITE. SEE DETAIL (A)

SEE DETAIL B FOR SILT FENCE INSTALLATION

 $\bigcirc$ SEE DETAIL  $\bigcirc$ FOR INLET PROTECTION (WITH CURB BOX)

4 SEE DETAIL E FOR INLET PROTECTION (WITHOUT CURB BOX)

(5) ALL DISTURBED LAWN AREAS SHALL BE SODDED.

6 PROVIDE CONCRETE WASHOUT AREA PER DETAIL D. . UNDER NO CIRCUMSTANCES SHALL CONCRETE WASHOUT BE ALLOWED IN ANY OTHER LOCATION ON THE SITE.

ISCONSIN

REVISIONS

DRAWN
C.G.

PROJECT No
23-109
DATE
04/18/2025
SCALE
1"=20'
CAD FILE
23-109 Gerrard HOM 18.DWG

PLAN SCALE: 1"=20'

C300



REVISIONS BY

ASSOCIATES

ASSOCIATES

ON THE STATE OF THE

PREPARED FOR:

GERRARD CORP

HAVEN ON MAIN 915 MAIN STREET LA CROSSE, WISCONSIN

DRAWN
C.G.
PROJECT No
23-109
DATE
04/18/2025
SCALE
1"=20'
CAD FILE
23-109 Gerrard HOM 18.DWG
SHEET

C400

PLAN SCALE: 1"=20'



PLACE PAVEMENT **USING ONE 2" SURFACE** LIFT OVER ONE 2" BINDER LIFT.

# A ASPHALT PAVEMENT SECTION DETAIL

C100 NO SCALE



### **CONCRETE PAVEMENT SECTION DETAIL**

C100 NO SCALE



1. CONTROL JOINTS SHALL CONFORM WITH WISDOT 601.3.6

2. THE BOTTOM OF THE CURB AND GUTTER MAY BE CONSTRUCTED FLAT OR PARALLEL TO THE SLOPE OF THE BASE COURSE PROVIDED A MINIMUM 6" GUTTER THICKNESS IS MAINTAINED

### **TYPICAL 24" CURB AND GUTTER SECTION** C100 NO SCALE

CONCRETE (3500 P.S.I. MIN.) /PAVÉMENT/ COMPACTED CRUSHED ROCK COMPACTED ON SITE SAND

1. CONTROL JOINTS SHALL CONFORM WITH WISDOT 601.3.6

2. THE BOTTOM OF THE CURB AND GUTTER MAY BE CONSTRUCTED FLAT OR PARALLEL TO THE SLOPE OF THE BASE COURSE PROVIDED A MINIMUM 6" GUTTER THICKNESS IS MAINTAINED

### 24" CURB AND GUTTER SECTION - REVERSE SLO