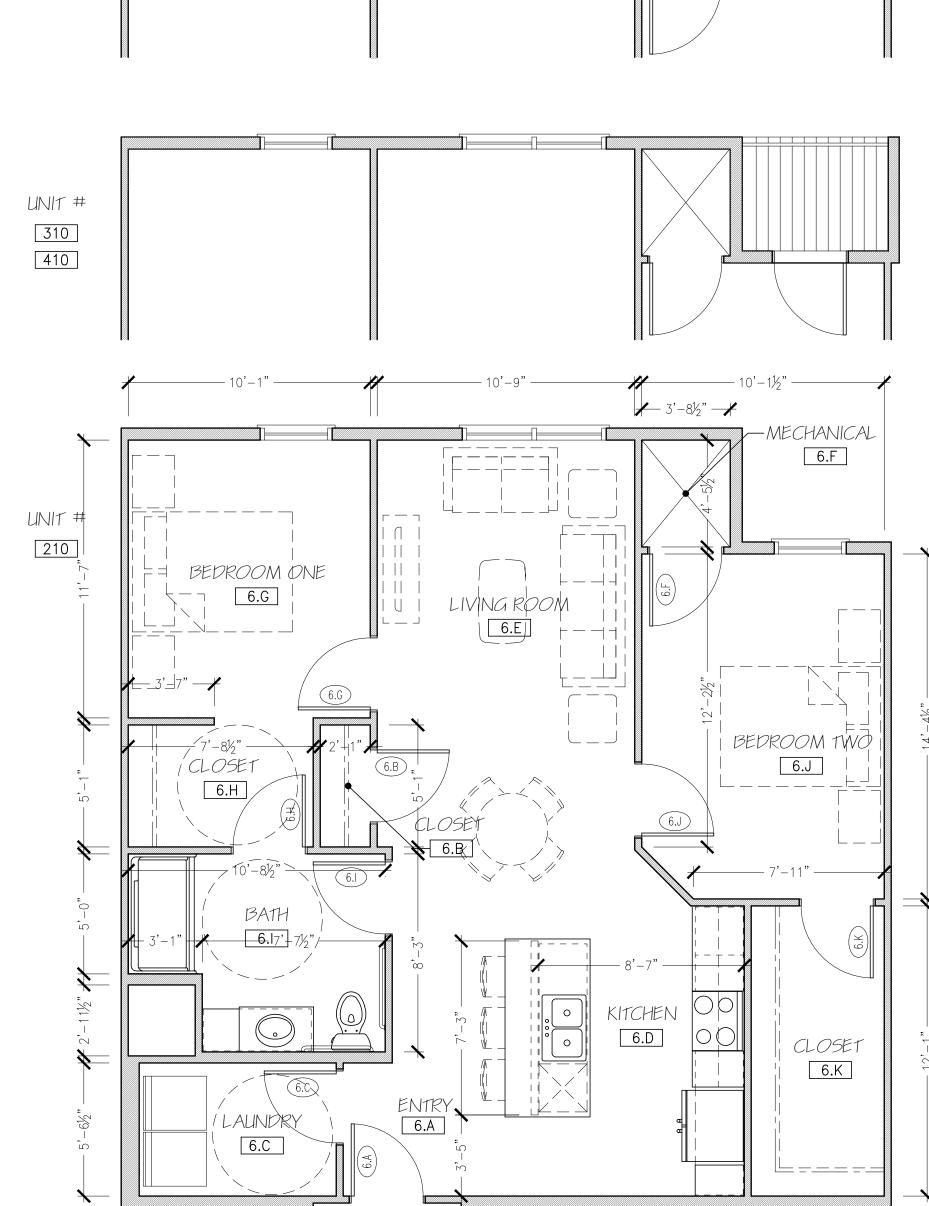

RPET BASE (MATCH CPT-2)
CT-1 CERAMIC TILE
CTB-1 CERAMIC TILE BASE ₩B-1 WOOD TRIM UNF. UNFINISHED
VCT-1 VINYL COMPOSITION TILE



WASHING MACHINE

ELECTRIC DRYER

ELECTRIC RANGE

MICROWAVE/RANGE HOOD

REFRIGERATOR

DISHWASHER

GARBAGE DISPOSAL



UNIT 210, 214, 219, 310, 314, 319, 410, 414, 419

30" WIDE

MANUFACTURER/MODEL NO. | SIZE (W x D x H)

INSINKERATOR/BADGER 1

FOR ALL APPLIANCES: OR APPROVED ALTERNATE MANUFACTURER/MODEL

HAVEN FOR SPECIAL PEOPLE - APPLIANCE SCHEDULE

COLOR

WHITE

STAINLESS

STAINLESS

NOTE: ALL APPLIANCES TO BE ENERGY STAR RATED

FRONT LOAD, ADA COMPLIANT

FRONT LOAD, ADA COMPLIANT

ADA COMPLIANT

1/3 HP

SIDE BY SIDE — ADA COMPLIANT

ADA COMPLIANT-28-1/2" HIGH

SMOOTH TOP, SELF CLEAN FUNCTION FRONT CONTROLS, COORDINATE INSTALL. W/ COUNTERTOP MANUFACTURER









| UNIT 210, 214, 219, 310, 314, 319, 410, | $\Delta 1\Delta \Delta 1C$ | 410 | 14 | 310 | 219 | 214 | 210 | LINIT |
|-----------------------------------------|----------------------------|-----|----|-----|-----|-----|-----|-------|

| DO             | OR SCHE      | DUL   | E      | (PL       | 41       | 1 6) |       |       |        |                          |                             |             |                |             |
|----------------|--------------|-------|--------|-----------|----------|------|-------|-------|--------|--------------------------|-----------------------------|-------------|----------------|-------------|
|                |              | DOOR  |        |           |          |      |       | FRAME |        | 1.1                      | 3.1