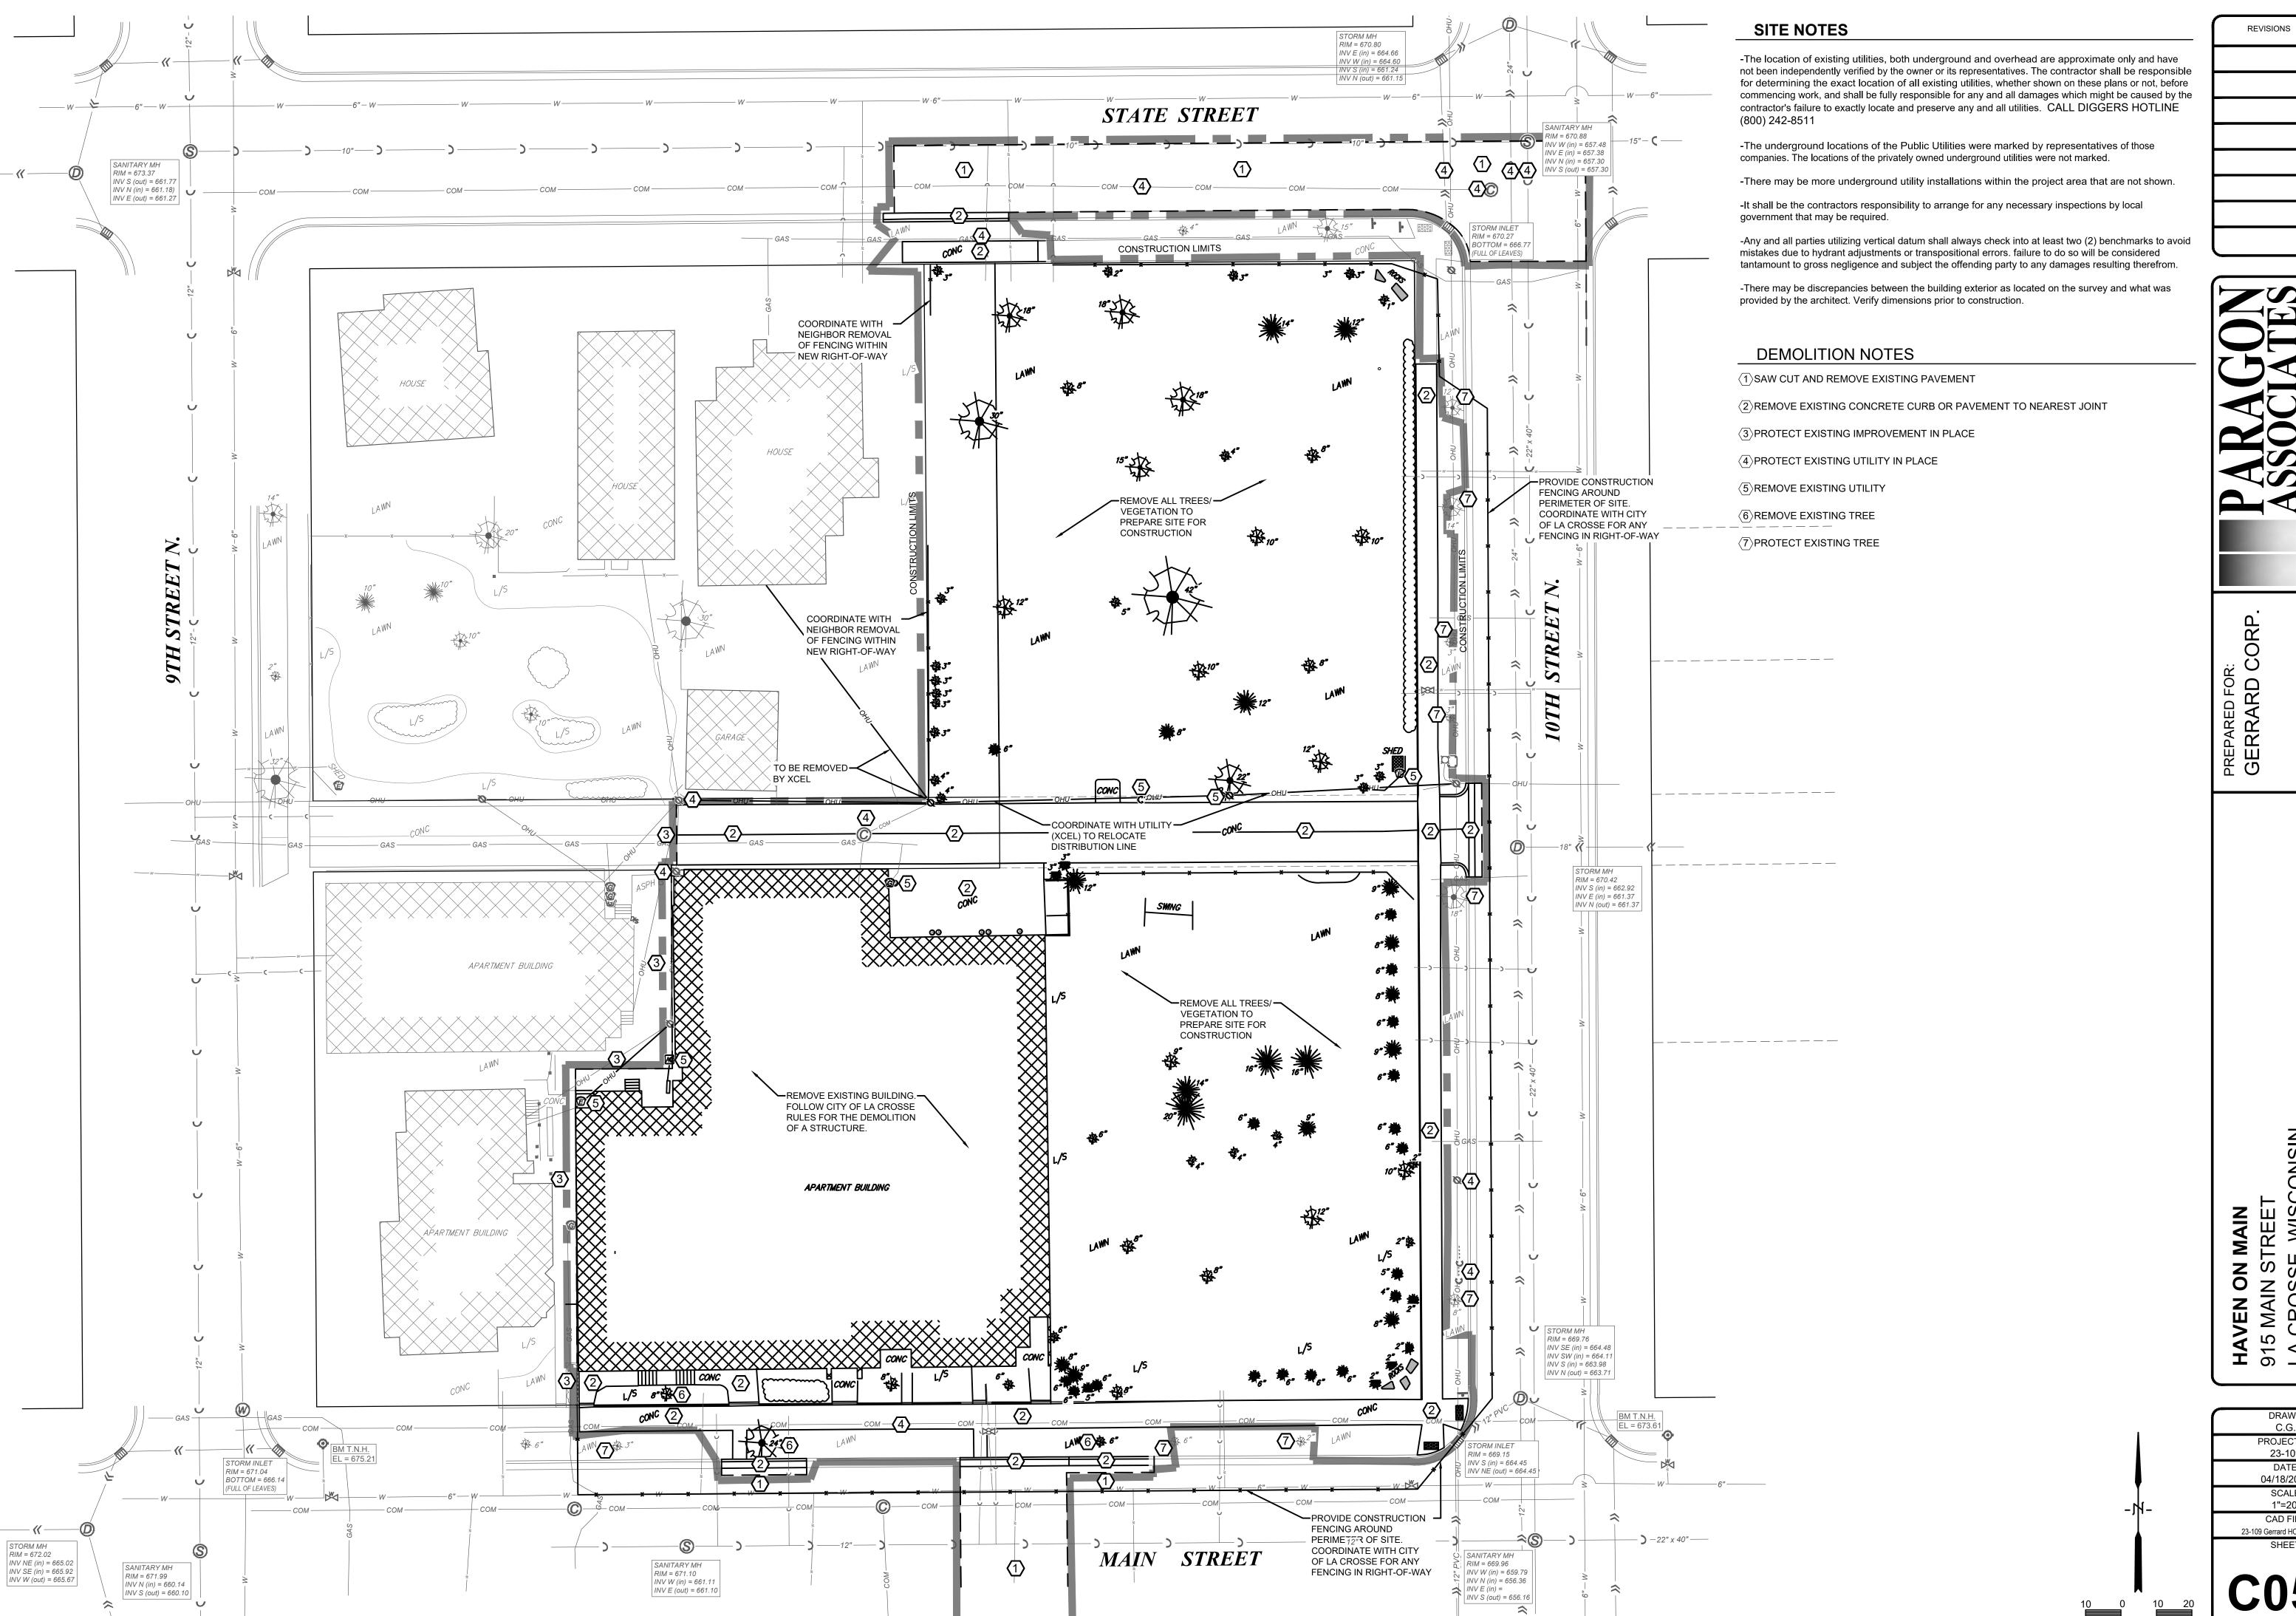

#### ITEMS RECOMMENDED TO BE ADOPTED

| <u>25-0453</u> | AN ORDINANCE to repeal and recreate Chapter 115, Article V, Division 2 Floodplain Zoning, Sections 115-207 through 115-312 of the Code of Ordinances of the City of La Crosse.                                                                                                                                                                                                                                                                                                           |
|----------------|------------------------------------------------------------------------------------------------------------------------------------------------------------------------------------------------------------------------------------------------------------------------------------------------------------------------------------------------------------------------------------------------------------------------------------------------------------------------------------------|
| <u>25-0506</u> | AN ORDINANCE to amend Subsection 115-110 of the Code of Ordinances of the City of La Crosse by transferring certain property from the Single Family Residence District to the Local Business District, allowing for an addition to be built onto the tavern at 1017 & 1019 10th St. S.                                                                                                                                                                                                   |
| <u>25-0526</u> | AN ORDINANCE to amend Subsection 115-110 of the Code of Ordinances of the City of La Crosse by transferring certain property from the Residence District to the Public & Semi-Public District, allowing for the construction of a new elementary school at 803 & 807 East Ave. S. and 1739 Winnebago St.                                                                                                                                                                                 |
| <u>25-0533</u> | AN ORDINANCE to amend Subsection 115-110 of the Code of Ordinances of the City of La Crosse by transferring certain property from the Traditional Neighborhood Development District - General to the Traditional Neighborhood Development District - Specific, allowing for the construction of a mixed-use development with main floor being parking and commercial and upper floors being residential apartments at 922 & 928 State St., 915 & 927 Main St., and 115 & 119 10th St. N. |