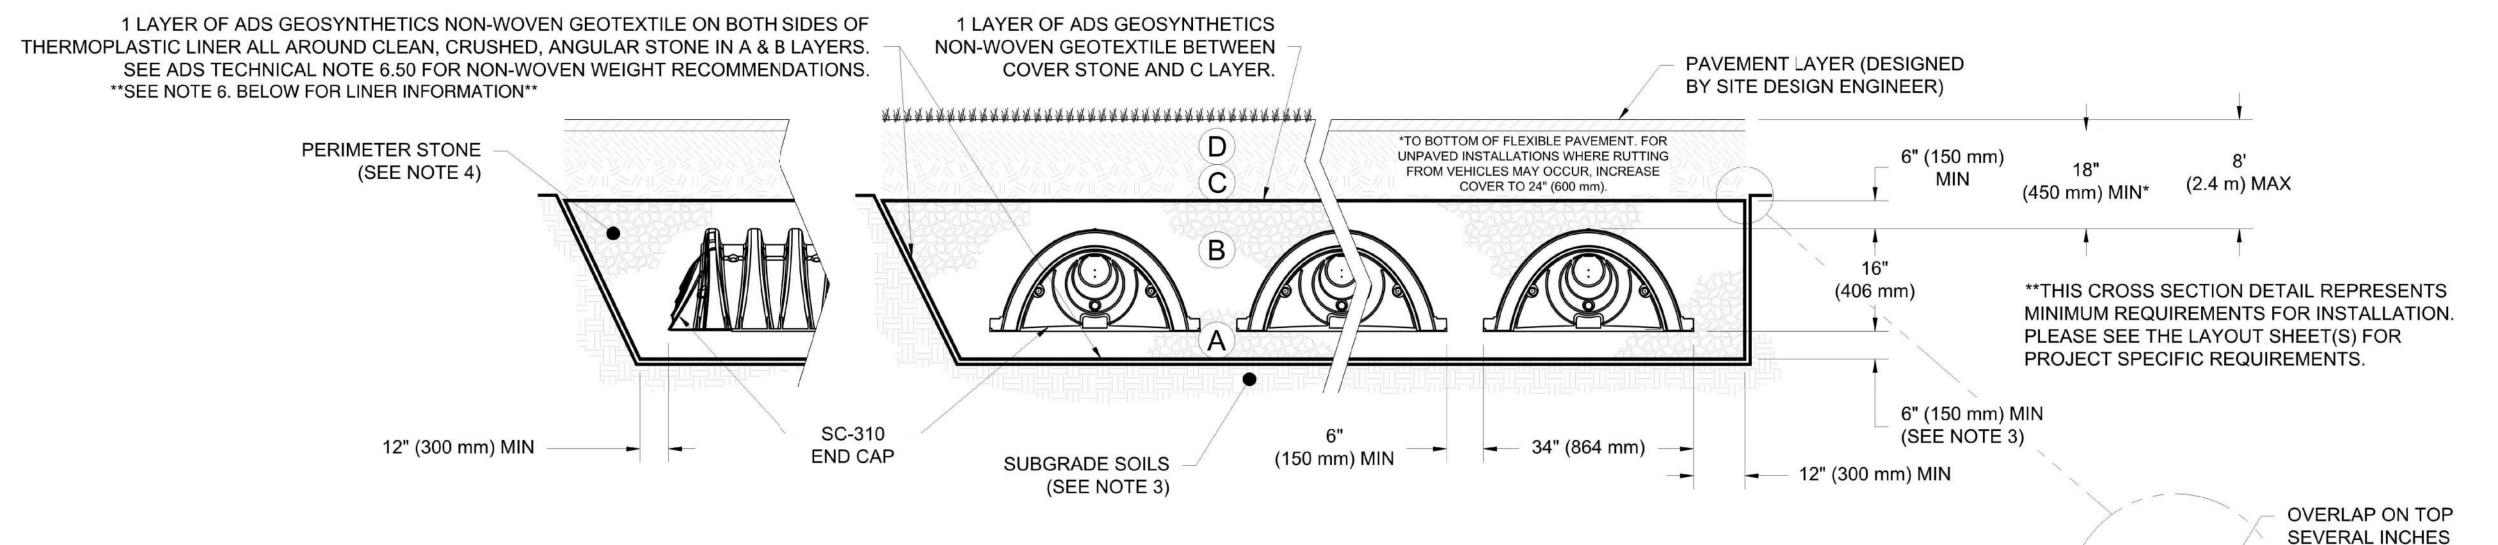

| <u>25-0483</u> | Resolution approving the vacation of the 1800 block of Winnebago and associated land interests for redevelopment of the Hogan Administration site of the La Crosse School District.                                                                                                                                                                                                                                                                                            |
|----------------|--------------------------------------------------------------------------------------------------------------------------------------------------------------------------------------------------------------------------------------------------------------------------------------------------------------------------------------------------------------------------------------------------------------------------------------------------------------------------------|
| <u>25-0501</u> | Resolution approving Certified Survey Map - Being all of block 8 of Salzer Terrace, a part of the vacated right-of-way of Winnebago Street, a part of the abandoned right-of-way of the former Green Bay and Western Railroad, and a part of the Hogan School Subdivision, located in part of the northwest 1/4 of the southwest 1/4 of Section 4, Township 15 North, Range 7 West, City of La Crosse, La Crosse County, Wisconsin and request for dedication of right-of-way. |
| <u>25-0518</u> | Resolution approving Application of Householder Taverns LLC dba Bennett O'Riley's South La Crosse for Expansion of Alcohol Beverage License for a special event at 4329 Mormon Coulee Road on June 28, 2025.                                                                                                                                                                                                                                                                   |
| <u>25-0528</u> | Resolution approving the Parks, Recreation, Forestry, Building and Grounds Department's 5-Year Strategic Plan.                                                                                                                                                                                                                                                                                                                                                                 |
| <u>25-0531</u> | Resolution authorizing installation of neighborhood safety street lighting in the 2900 block of Fairchild Street West.                                                                                                                                                                                                                                                                                                                                                         |
| <u>25-0535</u> | Resolution approving contract with the La Crosse Tribune as the official newspaper for the City's council proceedings and legal notices.                                                                                                                                                                                                                                                                                                                                       |
| <u>25-0541</u> | Resolution granting various license applications pursuant to Chapters 4, 6, and/or 10 of the La Crosse Municipal Code for license period 2024-2025 (June).                                                                                                                                                                                                                                                                                                                     |
| <u>25-0542</u> | Resolution granting various license applications pursuant to Chapters 4, 6, and/or 10 of the La Crosse Municipal Code for license period 2025-2026.                                                                                                                                                                                                                                                                                                                            |
| <u>25-0552</u> | Resolution approving a development agreement with Haven on Main, LLC, an affordable housing development located on the corner of Main Street and 10th Street North.  (Note: The Committee and/or Council may convene in closed session pursuant to Wis. Stat. 19.85(1)(e) to formulate & update negotiation strategies and parameters. Following such closed session, the Committees and/or Council may reconvene in open session.)                                            |
| <u>25-0555</u> | Resolution approving a reorganization to the table of positions and classifications for the Finance department.                                                                                                                                                                                                                                                                                                                                                                |
| <u>25-0556</u> | Resolution approving a reorganization to the table of positions and classifications for the Water department.                                                                                                                                                                                                                                                                                                                                                                  |
| <u>25-0565</u> | Resolution approving 2024 Compliance Annual Report (CMAR) for the Isle La Plume Wastewater Treatment Facility.                                                                                                                                                                                                                                                                                                                                                                 |
| <u>25-0608</u> | Resolution approving Application of Neuie's Vogue LLC dba Neuie's Vogue Bar and Grill for Expansion of Alcohol Beverage License for a special event at 1820 George St. on July 20, 2025.                                                                                                                                                                                                                                                                                       |
| <u>25-0641</u> | Resolution regarding Highway 16 Water Transmission Main for PFAS Mitigation - North, Safe Drinking Water Program.                                                                                                                                                                                                                                                                                                                                                              |