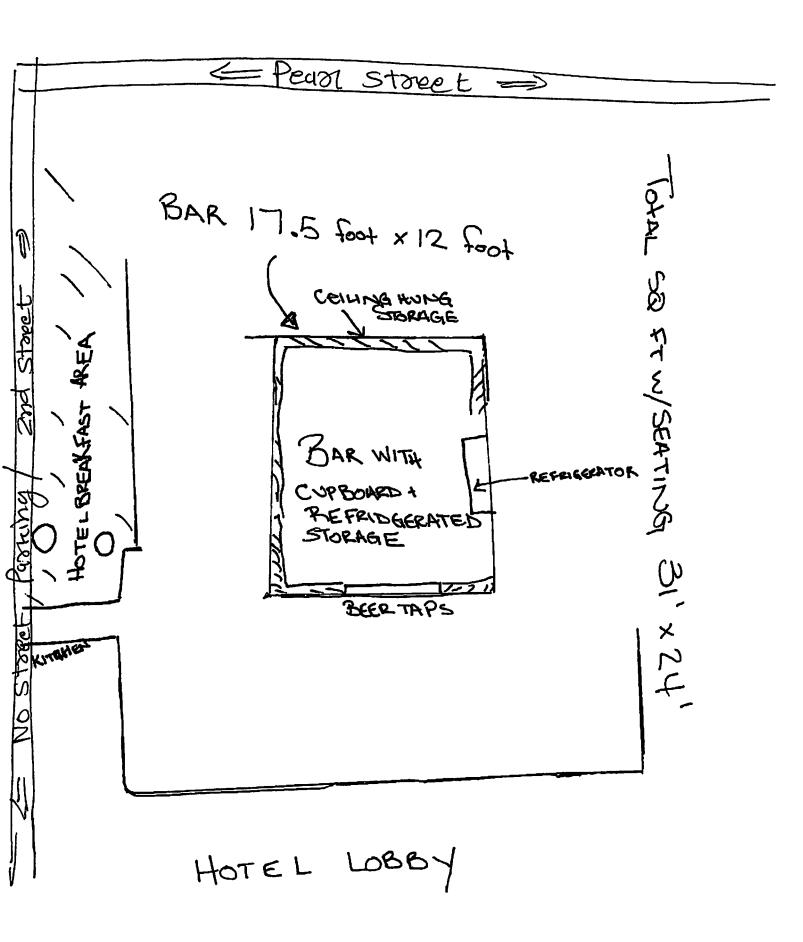

ng to operations:
  - a. We will ONLY serve from Noon to 9PM daily.
  - b. All of the staff will need to get correct licenses as mandated by La Crosse County.
  - c. All sales will be recorded utilizing our PMS system.
  - d. Staff will be the ONLY individuals able to serve or have access to storage upon guest requests.
  - e. Liquor may or may not be sold to patrons not staying at the hotel, but will primarily be for patrons of the hotel.
  - f. Guests will be able to purchase and consume their alcohol in the bar area only.
  - g. Our staff will be trained and all guests who purchase alcohol will be requied to show proper identification showing they are at least 21 years of age.

For any further questions, comments, or clarification, please do not hesitate to reach out directly.

Yours,



# Form AB-200

# Alcohol Beverage License Application

| For Municipal Use Only |  |  |  |  |
|------------------------|--|--|--|--|
| Municipality           |  |  |  |  |
| License Period         |  |  |  |  |
| License Feriod         |  |  |  |  |

| License(s) Requested: (up to two boxes may b                                                                                                                                                      | e checked)