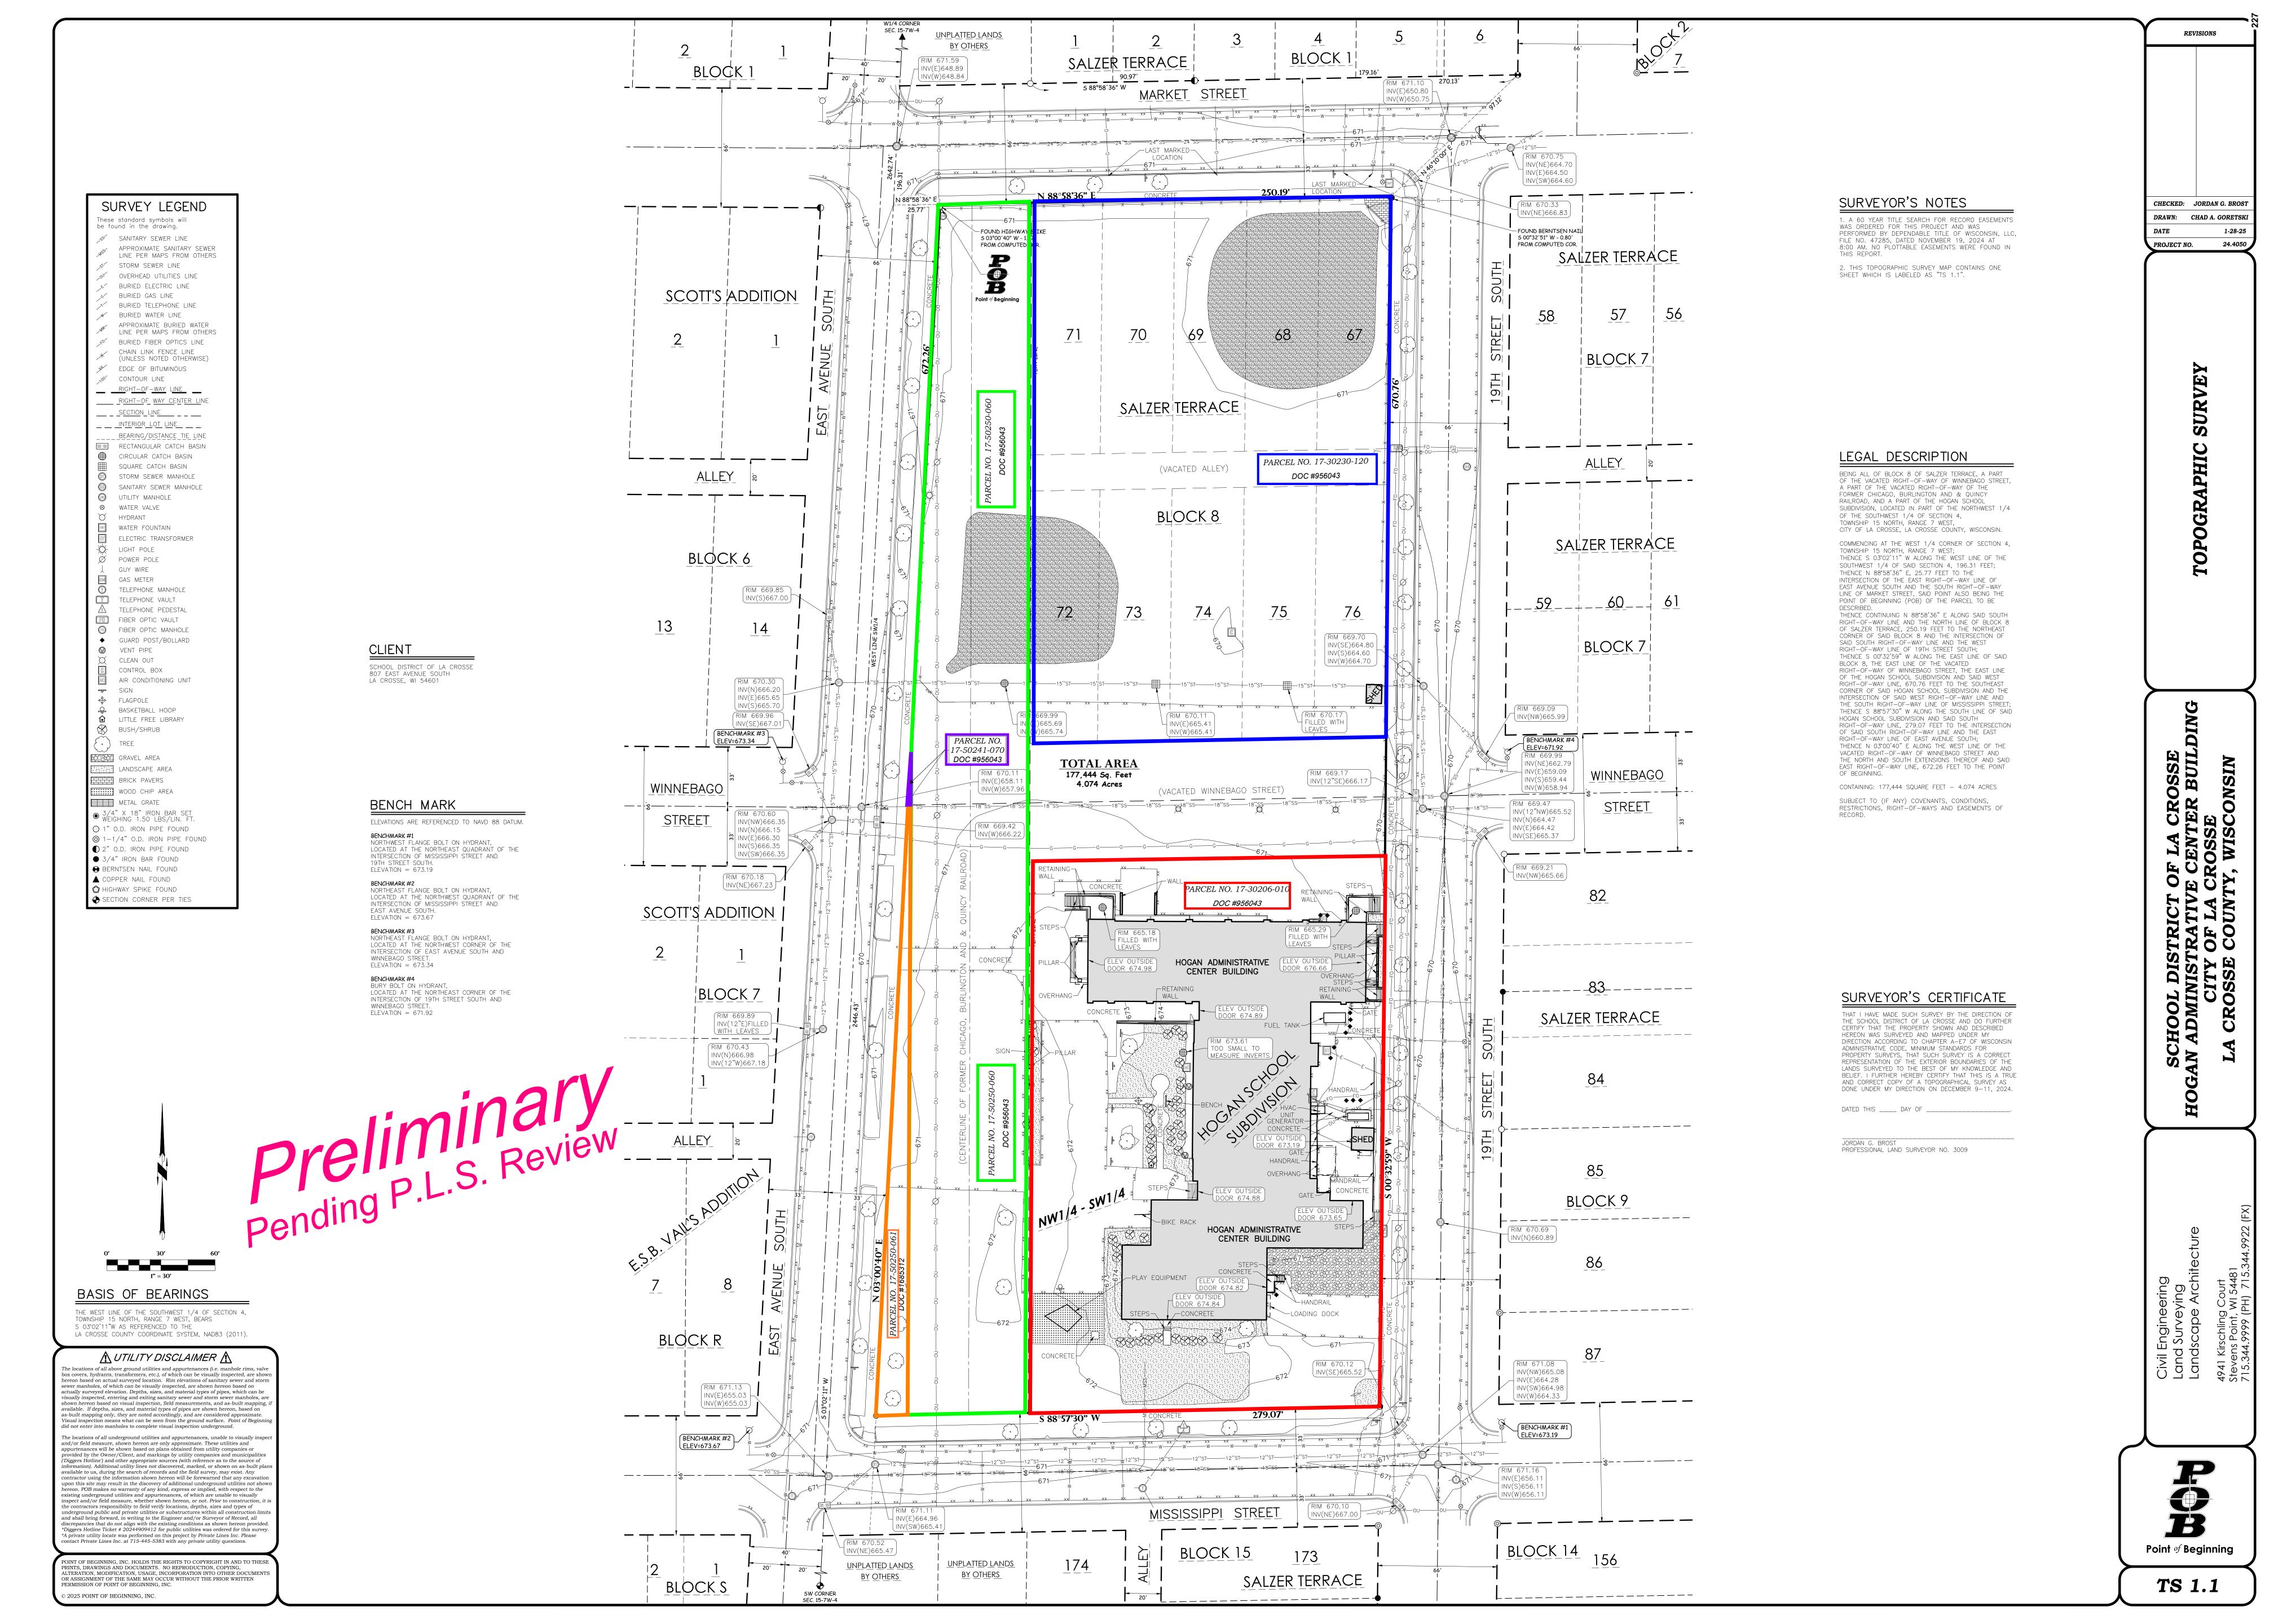

| <u>25-0483</u> | Resolution approving the vacation of the 1800 block of Winnebago and associated land interests for redevelopment of the Hogan Administration site of the La Crosse School District.                                                                                                                                                                                                                                                                                            |
|----------------|--------------------------------------------------------------------------------------------------------------------------------------------------------------------------------------------------------------------------------------------------------------------------------------------------------------------------------------------------------------------------------------------------------------------------------------------------------------------------------|
| <u>25-0501</u> | Resolution approving Certified Survey Map - Being all of block 8 of Salzer Terrace, a part of the vacated right-of-way of Winnebago Street, a part of the abandoned right-of-way of the former Green Bay and Western Railroad, and a part of the Hogan School Subdivision, located in part of the northwest 1/4 of the southwest 1/4 of Section 4, Township 15 North, Range 7 West, City of La Crosse, La Crosse County, Wisconsin and request for dedication of right-of-way. |
| <u>25-0518</u> | Resolution approving Application of Householder Taverns LLC dba Bennett O'Riley's South La Crosse for Expansion of Alcohol Beverage License for a special event at 4329 Mormon Coulee Road on June 28, 2025.                                                                                                                                                                                                                                                                   |
| <u>25-0528</u> | Resolution approving the Parks, Recreation, Forestry, Building and Grounds Department's 5-Year Strategic Plan.                                                                                                                                                                                                                                                                                                                                                                 |
| <u>25-0531</u> | Resolution authorizing installation of neighborhood safety street lighting in the 2900 block of Fairchild Street West.                                                                                                                                                                                                                                                                                                                                                         |
| <u>25-0535</u> | Resolution approving contract with the La Crosse Tribune as the official newspaper for the City's council proceedings and legal notices.                                                                                                                                                                                                                                                                                                                                       |
| <u>25-0541</u> | Resolution granting various license applications pursuant to Chapters 4, 6, and/or 10 of the La Crosse Municipal Code for license period 2024-2025 (June).                                                                                                                                                                                                                                                                                                                     |
| <u>25-0542</u> | Resolution granting various license applications pursuant to Chapters 4, 6, and/or 10 of the La Crosse Municipal Code for license period 2025-2026.                                                                                                                                                                                                                                                                                                                            |
| <u>25-0552</u> | Resolution approving a development agreement with Haven on Main, LLC, an affordable housing development located on the corner of Main Street and 10th Street North.  (Note: The Committee and/or Council may convene in closed session pursuant to Wis. Stat. 19.85(1)(e) to formulate & update negotiation strategies and parameters. Following such closed session, the Committees and/or Council may reconvene in open session.)                                            |
| <u>25-0555</u> | Resolution approving a reorganization to the table of positions and classifications for the Finance department.                                                                                                                                                                                                                                                                                                                                                                |
| <u>25-0556</u> | Resolution approving a reorganization to the table of positions and classifications for the Water department.                                                                                                                                                                                                                                                                                                                                                                  |
| <u>25-0565</u> | Resolution approving 2024 Compliance Annual Report (CMAR) for the Isle La Plume Wastewater Treatment Facility.                                                                                                                                                                                                                                                                                                                                                                 |
| <u>25-0608</u> | Resolution approving Application of Neuie's Vogue LLC dba Neuie's Vogue Bar and Grill for Expansion of Alcohol Beverage License for a special event at 1820 George St. on July 20, 2025.                                                                                                                                                                                                                                                                                       |
| <u>25-0641</u> | Resolution regarding Highway 16 Water Transmission Main for PFAS Mitigation - North, Safe Drinking Water Program.                                                                                                                                                                                                                                                                                                                                                              |