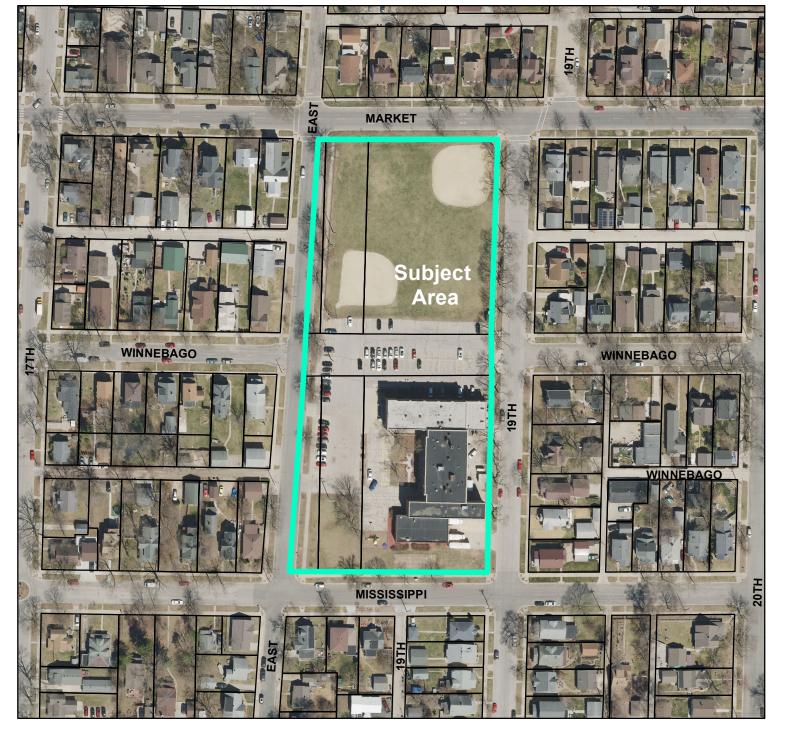

| <u>25-0483</u> | Resolution approving the vacation of the 1800 block of Winnebago and associated land interests for redevelopment of the Hogan Administration site of the La Crosse School District.                                                                                                                                                                                                                                                                                            |
|----------------|--------------------------------------------------------------------------------------------------------------------------------------------------------------------------------------------------------------------------------------------------------------------------------------------------------------------------------------------------------------------------------------------------------------------------------------------------------------------------------|
| <u>25-0501</u> | Resolution approving Certified Survey Map - Being all of block 8 of Salzer Terrace, a part of the vacated right-of-way of Winnebago Street, a part of the abandoned right-of-way of the former Green Bay and Western Railroad, and a part of the Hogan School Subdivision, located in part of the northwest 1/4 of the southwest 1/4 of Section 4, Township 15 North, Range 7 West, City of La Crosse, La Crosse County, Wisconsin and request for dedication of right-of-way. |
| <u>25-0518</u> | Resolution approving Application of Householder Taverns LLC dba Bennett O'Riley's South La Crosse for Expansion of Alcohol Beverage License for a special event at 4329 Mormon Coulee Road on June 28, 2025.                                                                                                                                                                                                                                                                   |
| <u>25-0528</u> | Resolution approving the Parks, Recreation, Forestry, Building and Grounds Department's 5-Year Strategic Plan.                                                                                                                                                                                                                                                                                                                                                                 |
| <u>25-0531</u> | Resolution authorizing installation of neighborhood safety street lighting in the 2900 block of Fairchild Street West.                                                                                                                                                                                                                                                                                                                                                         |
| <u>25-0535</u> | Resolution approving contract with the La Crosse Tribune as the official newspaper for the City's council proceedings and legal notices.                                                                                                                                                                                                                                                                                                                                       |
| <u>25-0541</u> | Resolution granting various license applications pursuant to Chapters 4, 6, and/or 10 of the La Crosse Municipal Code for license period 2024-2025 (June).                                                                                                                                                                                                                                                                                                                     |
| <u>25-0542</u> | Resolution granting various license applications pursuant to Chapters 4, 6, and/or 10 of the La Crosse Municipal Code for license period 2025-2026.                                                                                                                                                                                                                                                                                                                            |
| <u>25-0552</u> | Resolution approving a development agreement with Haven on Main, LLC, an affordable housing development located on the corner of Main Street and 10th Street North.  (Note: The Committee and/or Council may convene in closed session pursuant to Wis. Stat. 19.85(1)(e) to formulate & update negotiation strategies and parameters. Following such closed session, the Committees and/or Council may reconvene in open session.)                                            |
| <u>25-0555</u> | Resolution approving a reorganization to the table of positions and classifications for the Finance department.                                                                                                                                                                                                                                                                                                                                                                |
| <u>25-0556</u> | Resolution approving a reorganization to the table of positions and classifications for the Water department.                                                                                                                                                                                                                                                                                                                                                                  |
| <u>25-0565</u> | Resolution approving 2024 Compliance Annual Report (CMAR) for the Isle La Plume Wastewater Treatment Facility.                                                                                                                                                                                                                                                                                                                                                                 |
| <u>25-0608</u> | Resolution approving Application of Neuie's Vogue LLC dba Neuie's Vogue Bar and Grill for Expansion of Alcohol Beverage License for a special event at 1820 George St. on July 20, 2025.                                                                                                                                                                                                                                                                                       |
| <u>25-0641</u> | Resolution regarding Highway 16 Water Transmission Main for PFAS Mitigation - North, Safe Drinking Water Program.                                                                                                                                                                                                                                                                                                                                                              |