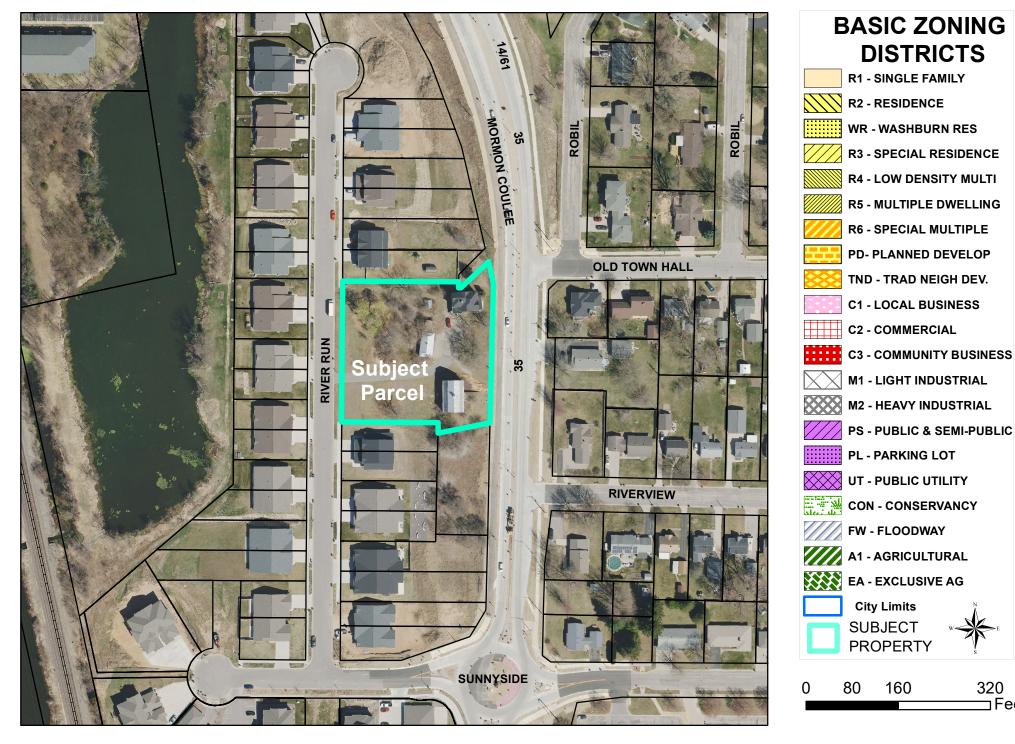

#### ITEMS RECOMMENDED TO BE RE-REFERRED

<u>25-0466</u> Preliminary Plat of Chambers-Markle Farmstead Subdivision to the City of La

Crosse, La Crosse County, Wisconsin.

Recommended to be referred 30 days to July 2025 meetings.