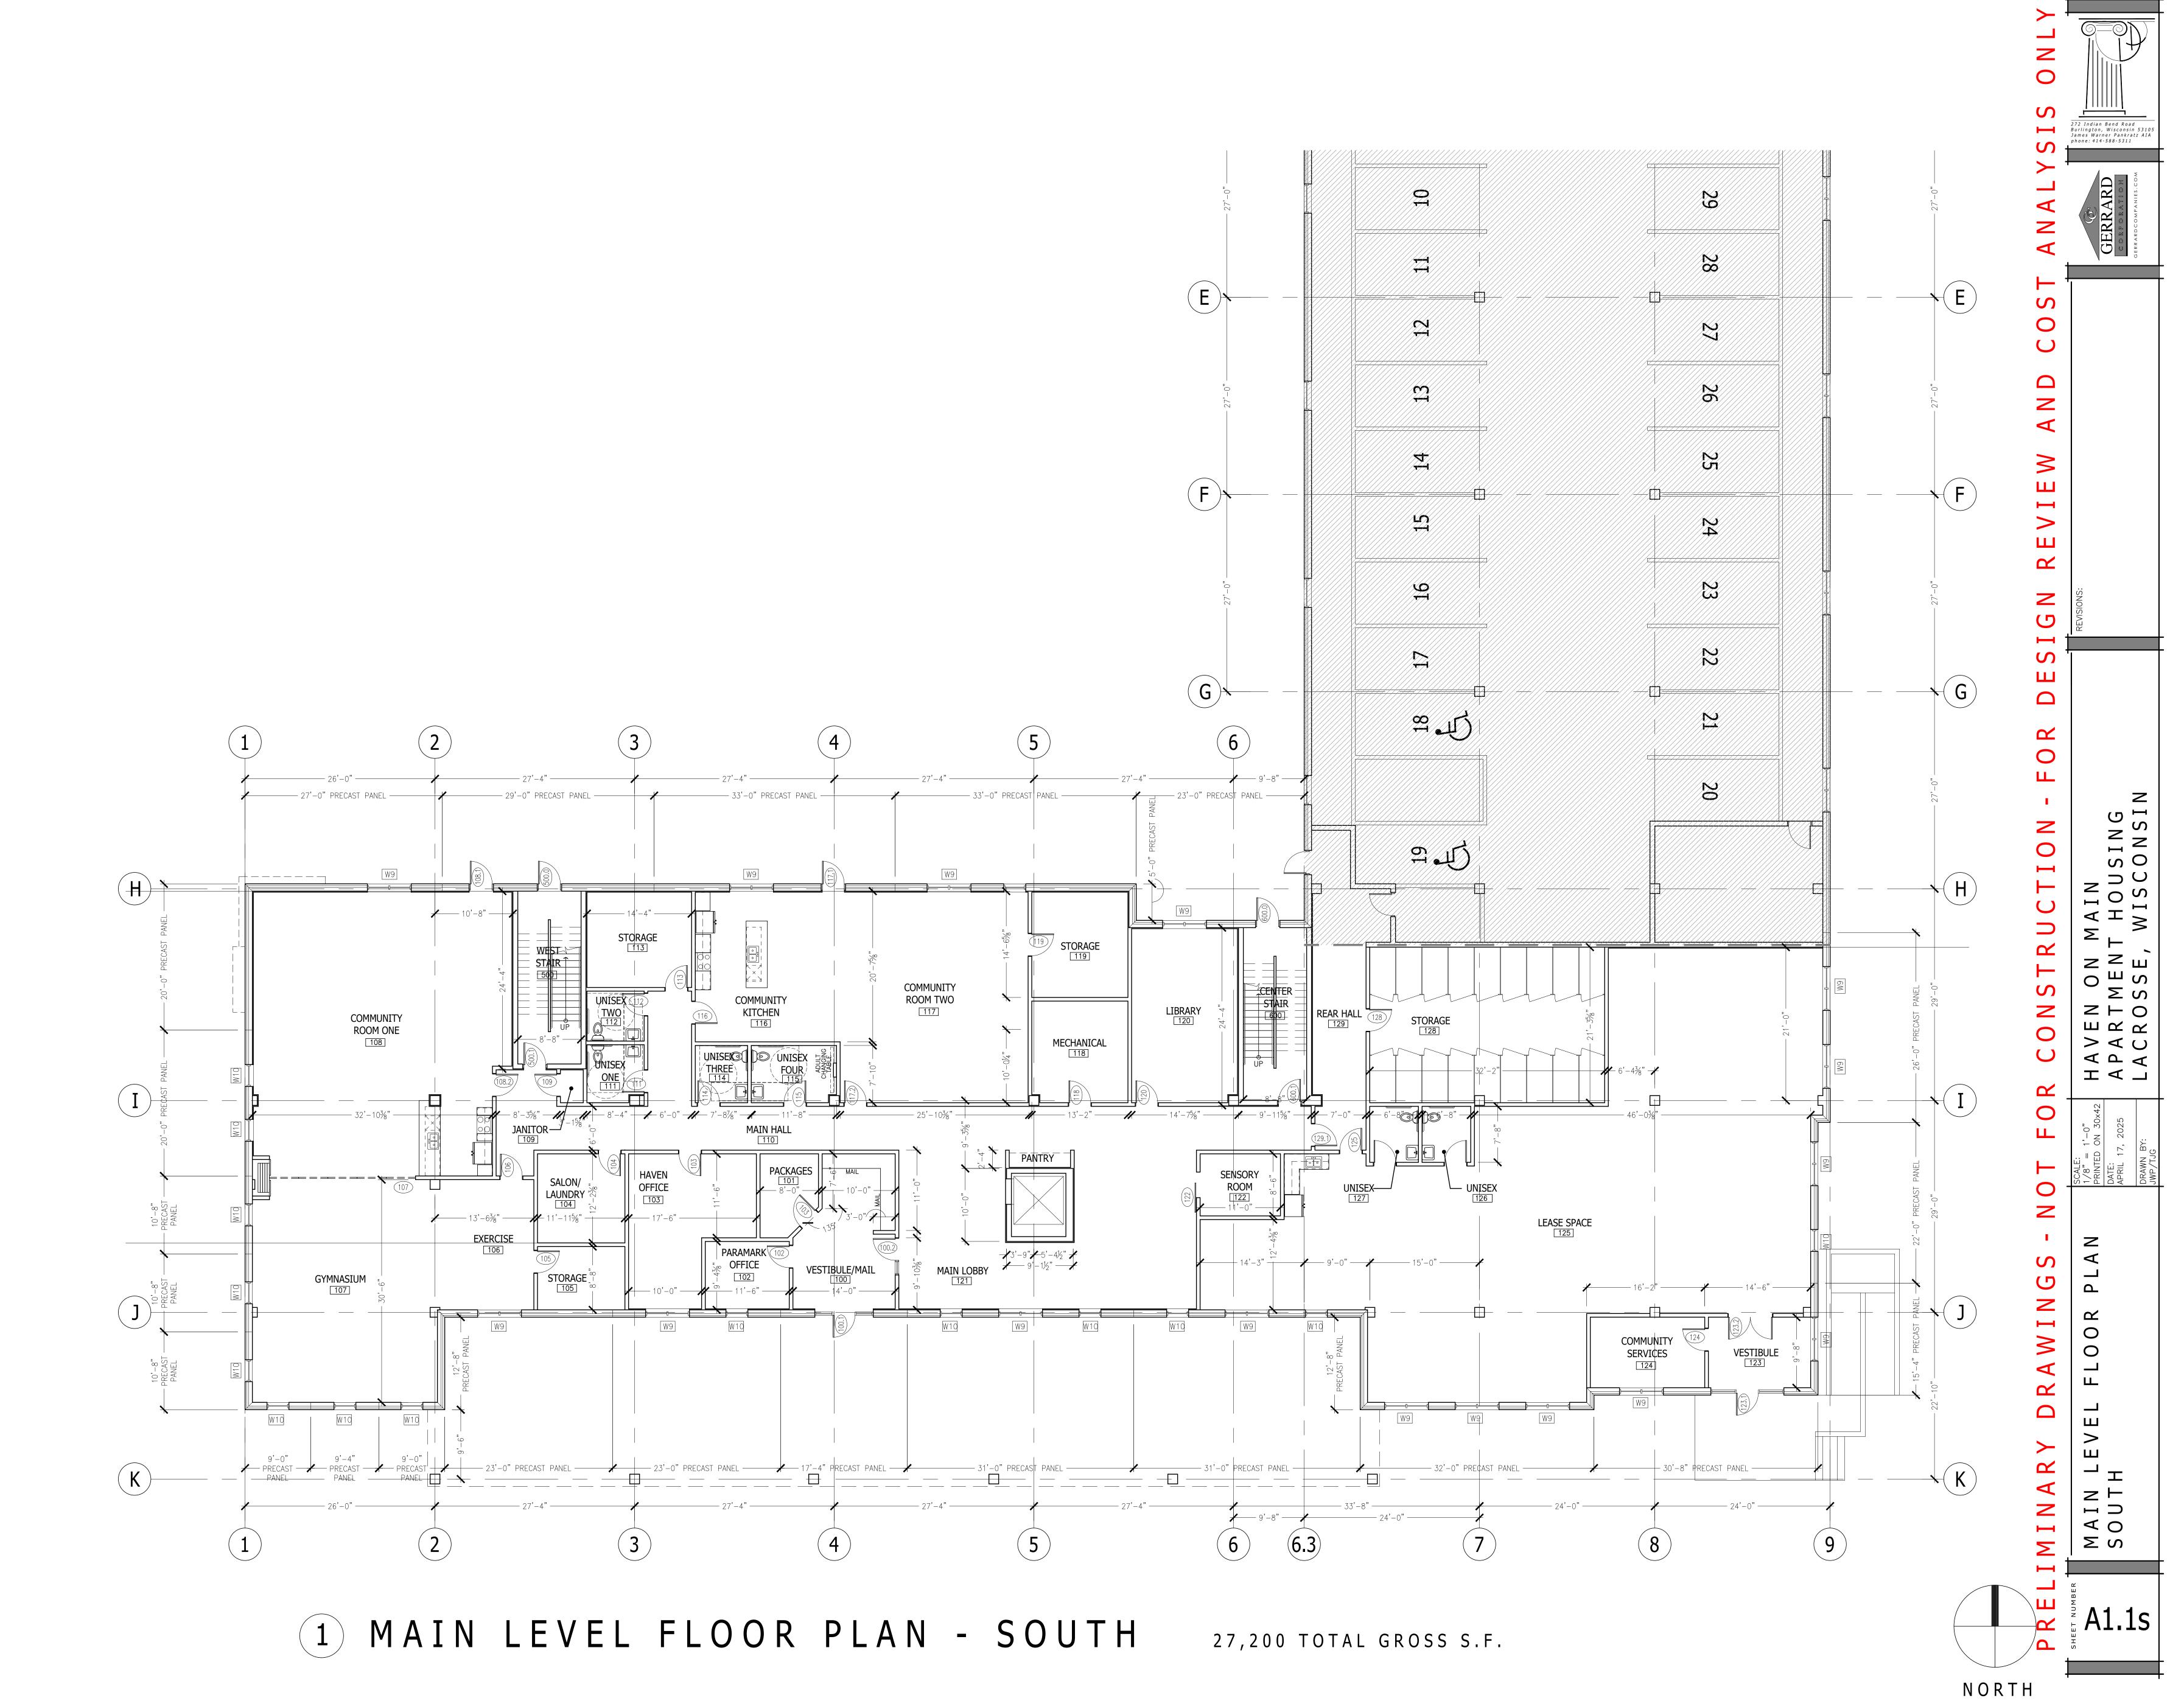

| <u>25-0483</u> | Resolution approving the vacation of the 1800 block of Winnebago and associated land interests for redevelopment of the Hogan Administration site of the La Crosse School District.                                                                                                                                                                                                                                                                                            |
|----------------|--------------------------------------------------------------------------------------------------------------------------------------------------------------------------------------------------------------------------------------------------------------------------------------------------------------------------------------------------------------------------------------------------------------------------------------------------------------------------------|
| <u>25-0501</u> | Resolution approving Certified Survey Map - Being all of block 8 of Salzer Terrace, a part of the vacated right-of-way of Winnebago Street, a part of the abandoned right-of-way of the former Green Bay and Western Railroad, and a part of the Hogan School Subdivision, located in part of the northwest 1/4 of the southwest 1/4 of Section 4, Township 15 North, Range 7 West, City of La Crosse, La Crosse County, Wisconsin and request for dedication of right-of-way. |
| <u>25-0518</u> | Resolution approving Application of Householder Taverns LLC dba Bennett O'Riley's South La Crosse for Expansion of Alcohol Beverage License for a special event at 4329 Mormon Coulee Road on June 28, 2025.                                                                                                                                                                                                                                                                   |
| <u>25-0528</u> | Resolution approving the Parks, Recreation, Forestry, Building and Grounds Department's 5-Year Strategic Plan.                                                                                                                                                                                                                                                                                                                                                                 |
| <u>25-0531</u> | Resolution authorizing installation of neighborhood safety street lighting in the 2900 block of Fairchild Street West.                                                                                                                                                                                                                                                                                                                                                         |
| <u>25-0535</u> | Resolution approving contract with the La Crosse Tribune as the official newspaper for the City's council proceedings and legal notices.                                                                                                                                                                                                                                                                                                                                       |
| <u>25-0541</u> | Resolution granting various license applications pursuant to Chapters 4, 6, and/or 10 of the La Crosse Municipal Code for license period 2024-2025 (June).                                                                                                                                                                                                                                                                                                                     |
| <u>25-0542</u> | Resolution granting various license applications pursuant to Chapters 4, 6, and/or 10 of the La Crosse Municipal Code for license period 2025-2026.                                                                                                                                                                                                                                                                                                                            |
| <u>25-0552</u> | Resolution approving a development agreement with Haven on Main, LLC, an affordable housing development located on the corner of Main Street and 10th Street North.  (Note: The Committee and/or Council may convene in closed session pursuant to Wis. Stat. 19.85(1)(e) to formulate & update negotiation strategies and parameters. Following such closed session, the Committees and/or Council may reconvene in open session.)                                            |
| <u>25-0555</u> | Resolution approving a reorganization to the table of positions and classifications for the Finance department.                                                                                                                                                                                                                                                                                                                                                                |
| <u>25-0556</u> | Resolution approving a reorganization to the table of positions and classifications for the Water department.                                                                                                                                                                                                                                                                                                                                                                  |
| <u>25-0565</u> | Resolution approving 2024 Compliance Annual Report (CMAR) for the Isle La Plume Wastewater Treatment Facility.                                                                                                                                                                                                                                                                                                                                                                 |
| <u>25-0608</u> | Resolution approving Application of Neuie's Vogue LLC dba Neuie's Vogue Bar and Grill for Expansion of Alcohol Beverage License for a special event at 1820 George St. on July 20, 2025.                                                                                                                                                                                                                                                                                       |
| <u>25-0641</u> | Resolution regarding Highway 16 Water Transmission Main for PFAS Mitigation - North, Safe Drinking Water Program.                                                                                                                                                                                                                                                                                                                                                              |