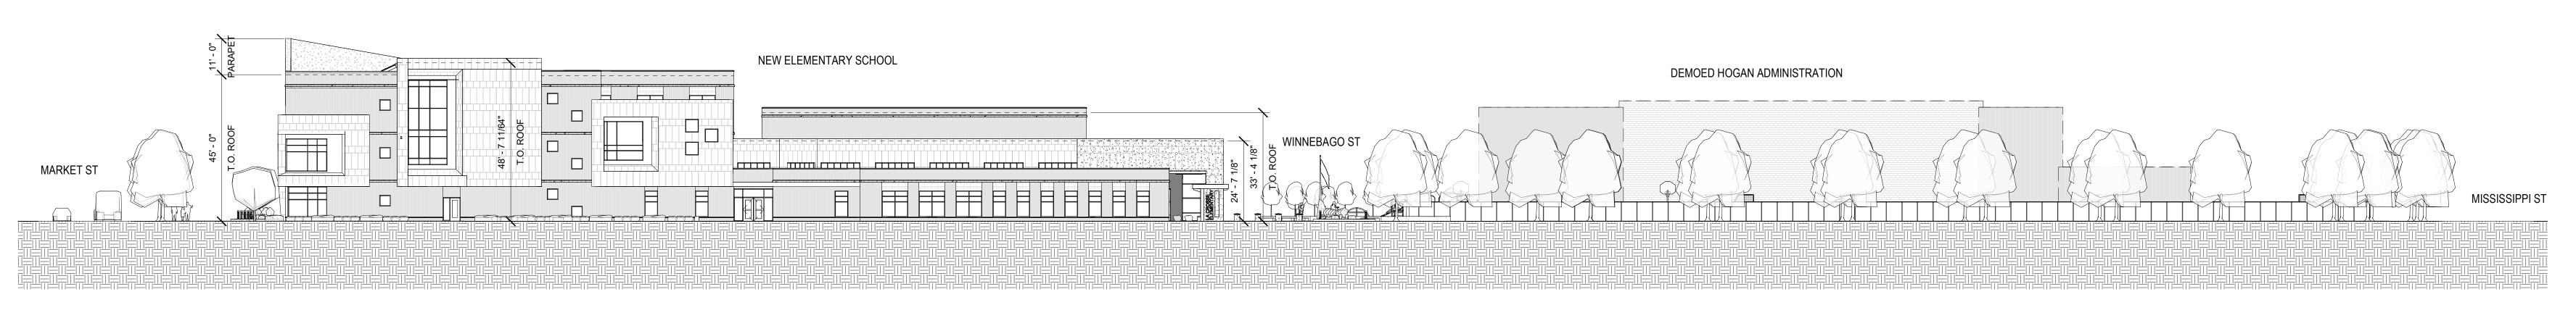

| <u>25-0483</u> | Resolution approving the vacation of the 1800 block of Winnebago and associated land interests for redevelopment of the Hogan Administration site of the La Crosse School District.                                                                                                                                                                                                                                                                                            |
|----------------|--------------------------------------------------------------------------------------------------------------------------------------------------------------------------------------------------------------------------------------------------------------------------------------------------------------------------------------------------------------------------------------------------------------------------------------------------------------------------------|
| <u>25-0501</u> | Resolution approving Certified Survey Map - Being all of block 8 of Salzer Terrace, a part of the vacated right-of-way of Winnebago Street, a part of the abandoned right-of-way of the former Green Bay and Western Railroad, and a part of the Hogan School Subdivision, located in part of the northwest 1/4 of the southwest 1/4 of Section 4, Township 15 North, Range 7 West, City of La Crosse, La Crosse County, Wisconsin and request for dedication of right-of-way. |
| <u>25-0518</u> | Resolution approving Application of Householder Taverns LLC dba Bennett O'Riley's South La Crosse for Expansion of Alcohol Beverage License for a special event at 4329 Mormon Coulee Road on June 28, 2025.                                                                                                                                                                                                                                                                   |
| <u>25-0528</u> | Resolution approving the Parks, Recreation, Forestry, Building and Grounds Department's 5-Year Strategic Plan.                                                                                                                                                                                                                                                                                                                                                                 |
| <u>25-0531</u> | Resolution authorizing installation of neighborhood safety street lighting in the 2900 block of Fairchild Street West.                                                                                                                                                                                                                                                                                                                                                         |
| <u>25-0535</u> | Resolution approving contract with the La Crosse Tribune as the official newspaper for the City's council proceedings and legal notices.                                                                                                                                                                                                                                                                                                                                       |
| <u>25-0541</u> | Resolution granting various license applications pursuant to Chapters 4, 6, and/or 10 of the La Crosse Municipal Code for license period 2024-2025 (June).                                                                                                                                                                                                                                                                                                                     |
| <u>25-0542</u> | Resolution granting various license applications pursuant to Chapters 4, 6, and/or 10 of the La Crosse Municipal Code for license period 2025-2026.                                                                                                                                                                                                                                                                                                                            |
| <u>25-0552</u> | Resolution approving a development agreement with Haven on Main, LLC, an affordable housing development located on the corner of Main Street and 10th Street North.  (Note: The Committee and/or Council may convene in closed session pursuant to Wis. Stat. 19.85(1)(e) to formulate & update negotiation strategies and parameters. Following such closed session, the Committees and/or Council may reconvene in open session.)                                            |
| <u>25-0555</u> | Resolution approving a reorganization to the table of positions and classifications for the Finance department.                                                                                                                                                                                                                                                                                                                                                                |
| <u>25-0556</u> | Resolution approving a reorganization to the table of positions and classifications for the Water department.                                                                                                                                                                                                                                                                                                                                                                  |
| <u>25-0565</u> | Resolution approving 2024 Compliance Annual Report (CMAR) for the Isle La Plume Wastewater Treatment Facility.                                                                                                                                                                                                                                                                                                                                                                 |
| <u>25-0608</u> | Resolution approving Application of Neuie's Vogue LLC dba Neuie's Vogue Bar and Grill for Expansion of Alcohol Beverage License for a special event at 1820 George St. on July 20, 2025.                                                                                                                                                                                                                                                                                       |
| <u>25-0641</u> | Resolution regarding Highway 16 Water Transmission Main for PFAS Mitigation - North, Safe Drinking Water Program.                                                                                                                                                                                                                                                                                                                                                              |