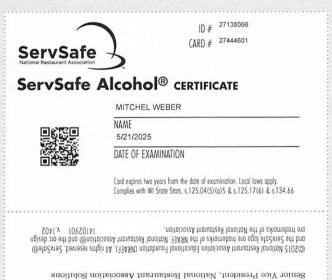

help you make the right decision when the moment arises.

By completing the ServSafe Alcohol program, you show your dedication to safe and responsible alcohol service. The ServSafe Alcohol program and the National Restaurant Association are dedicated to helping you continue to raise the bar on alcohol safety.

To learn more about our full suite of responsible alcohol service training products, contact your State Restaurant Association, your distributor or visit us at **ServSafe.com**.

Sherman Brown

responsible alcohol service program.

We value your dedication to responsible alcohol service and applaud you for making the commitment to keep your operation, your customers and your community safe.

Sincerely,

Sherman Brown

Senior Vice President, National Restaurant Association Solutions



This certificate confirms completion of the ServSafe Alcohol®

In Alaska you must laminate your card for it to be valid.

NOTE: You can access your score and certification information anytime at with the class number provided on this form.

If you have any questions regarding your certification please contact the National Restaurant Association Service Center at

ServiceCenter@restourent.org or 800,765,2122, ext. 6703.



CO21) subset Response (exclusive a discovered fractions (19819) All spike convent, Servician's part for Section page of produced of the SMATE behavior fractional Association and for our large and individuals of the Medical Resource of Association 1910/9901 vol.492



#### **Form AB-100**

#### **Alcohol Beverage Individual Questionnaire**

All individuals involved in th