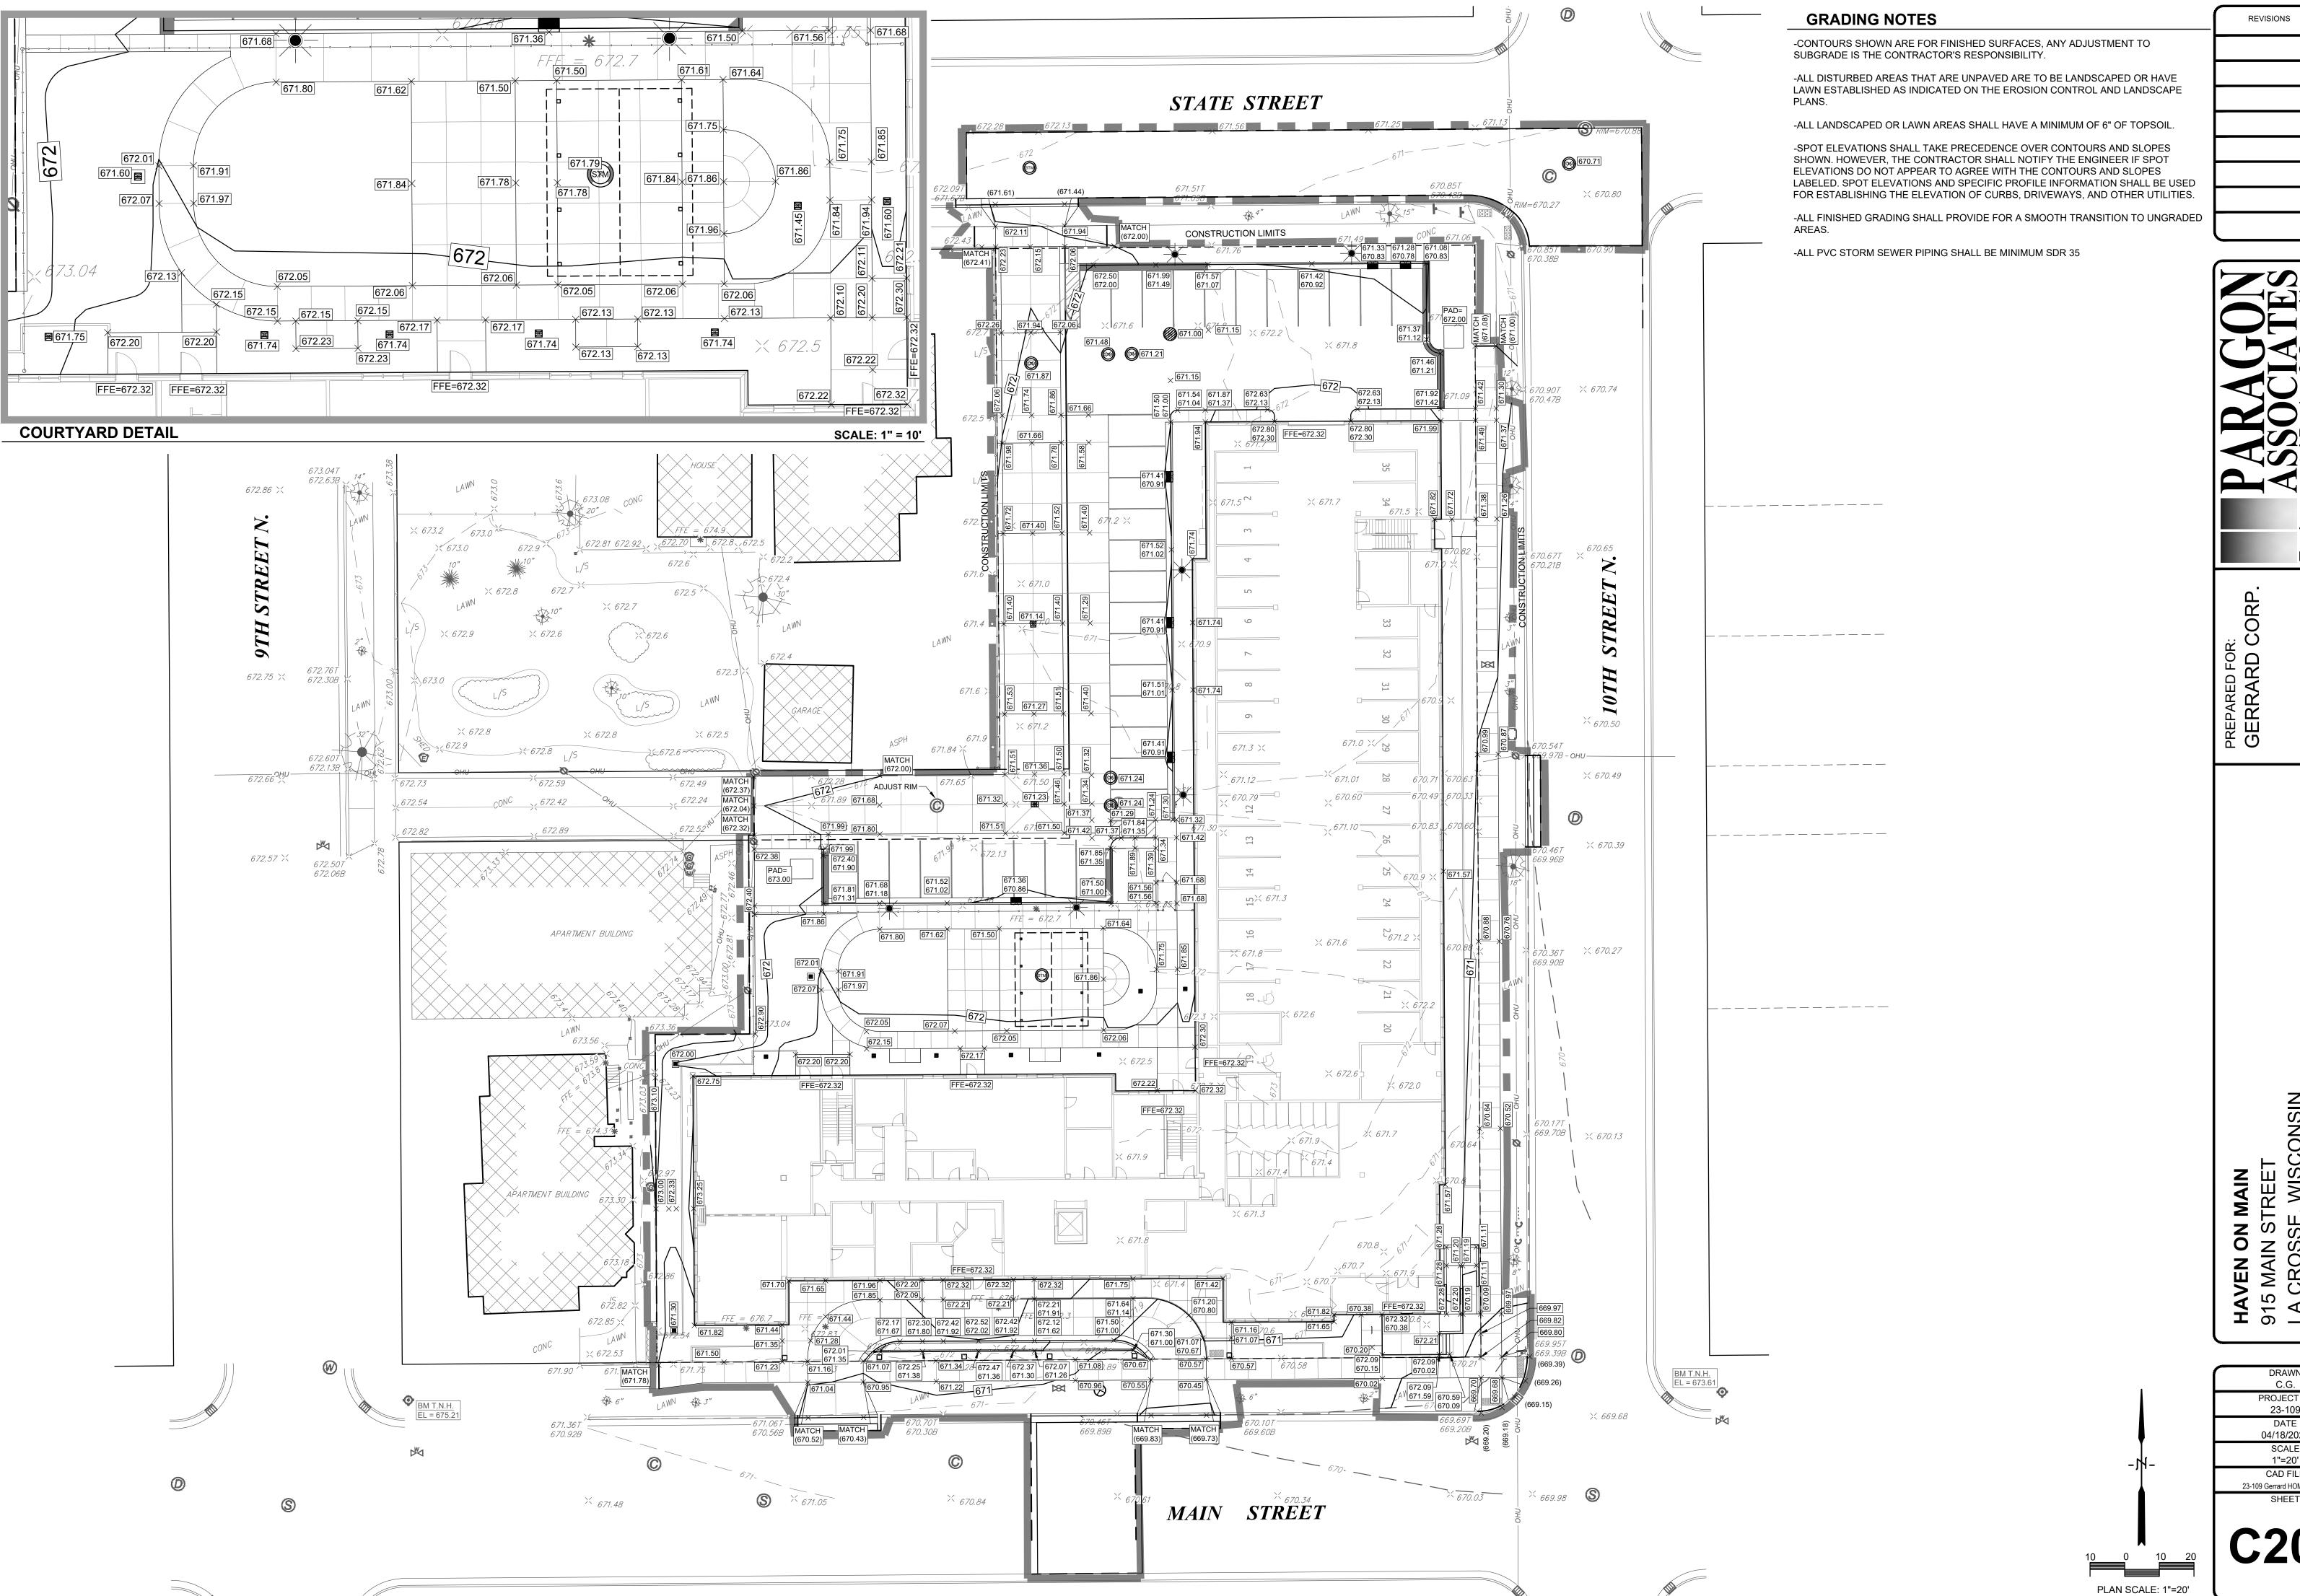

#### ITEMS RECOMMENDED TO BE ADOPTED

| <u>25-0453</u> | AN ORDINANCE to repeal and recreate Chapter 115, Article V, Division 2 Floodplain Zoning, Sections 115-207 through 115-312 of the Code of Ordinances of the City of La Crosse.                                                                                                                                                                                                                                                                                                           |
|----------------|------------------------------------------------------------------------------------------------------------------------------------------------------------------------------------------------------------------------------------------------------------------------------------------------------------------------------------------------------------------------------------------------------------------------------------------------------------------------------------------|
| <u>25-0506</u> | AN ORDINANCE to amend Subsection 115-110 of the Code of Ordinances of the City of La Crosse by transferring certain property from the Single Family Residence District to the Local Business District, allowing for an addition to be built onto the tavern at 1017 & 1019 10th St. S.                                                                                                                                                                                                   |
| <u>25-0526</u> | AN ORDINANCE to amend Subsection 115-110 of the Code of Ordinances of the City of La Crosse by transferring certain property from the Residence District to the Public & Semi-Public District, allowing for the construction of a new elementary school at 803 & 807 East Ave. S. and 1739 Winnebago St.                                                                                                                                                                                 |
| <u>25-0533</u> | AN ORDINANCE to amend Subsection 115-110 of the Code of Ordinances of the City of La Crosse by transferring certain property from the Traditional Neighborhood Development District - General to the Traditional Neighborhood Development District - Specific, allowing for the construction of a mixed-use development with main floor being parking and commercial and upper floors being residential apartments at 922 & 928 State St., 915 & 927 Main St., and 115 & 119 10th St. N. |