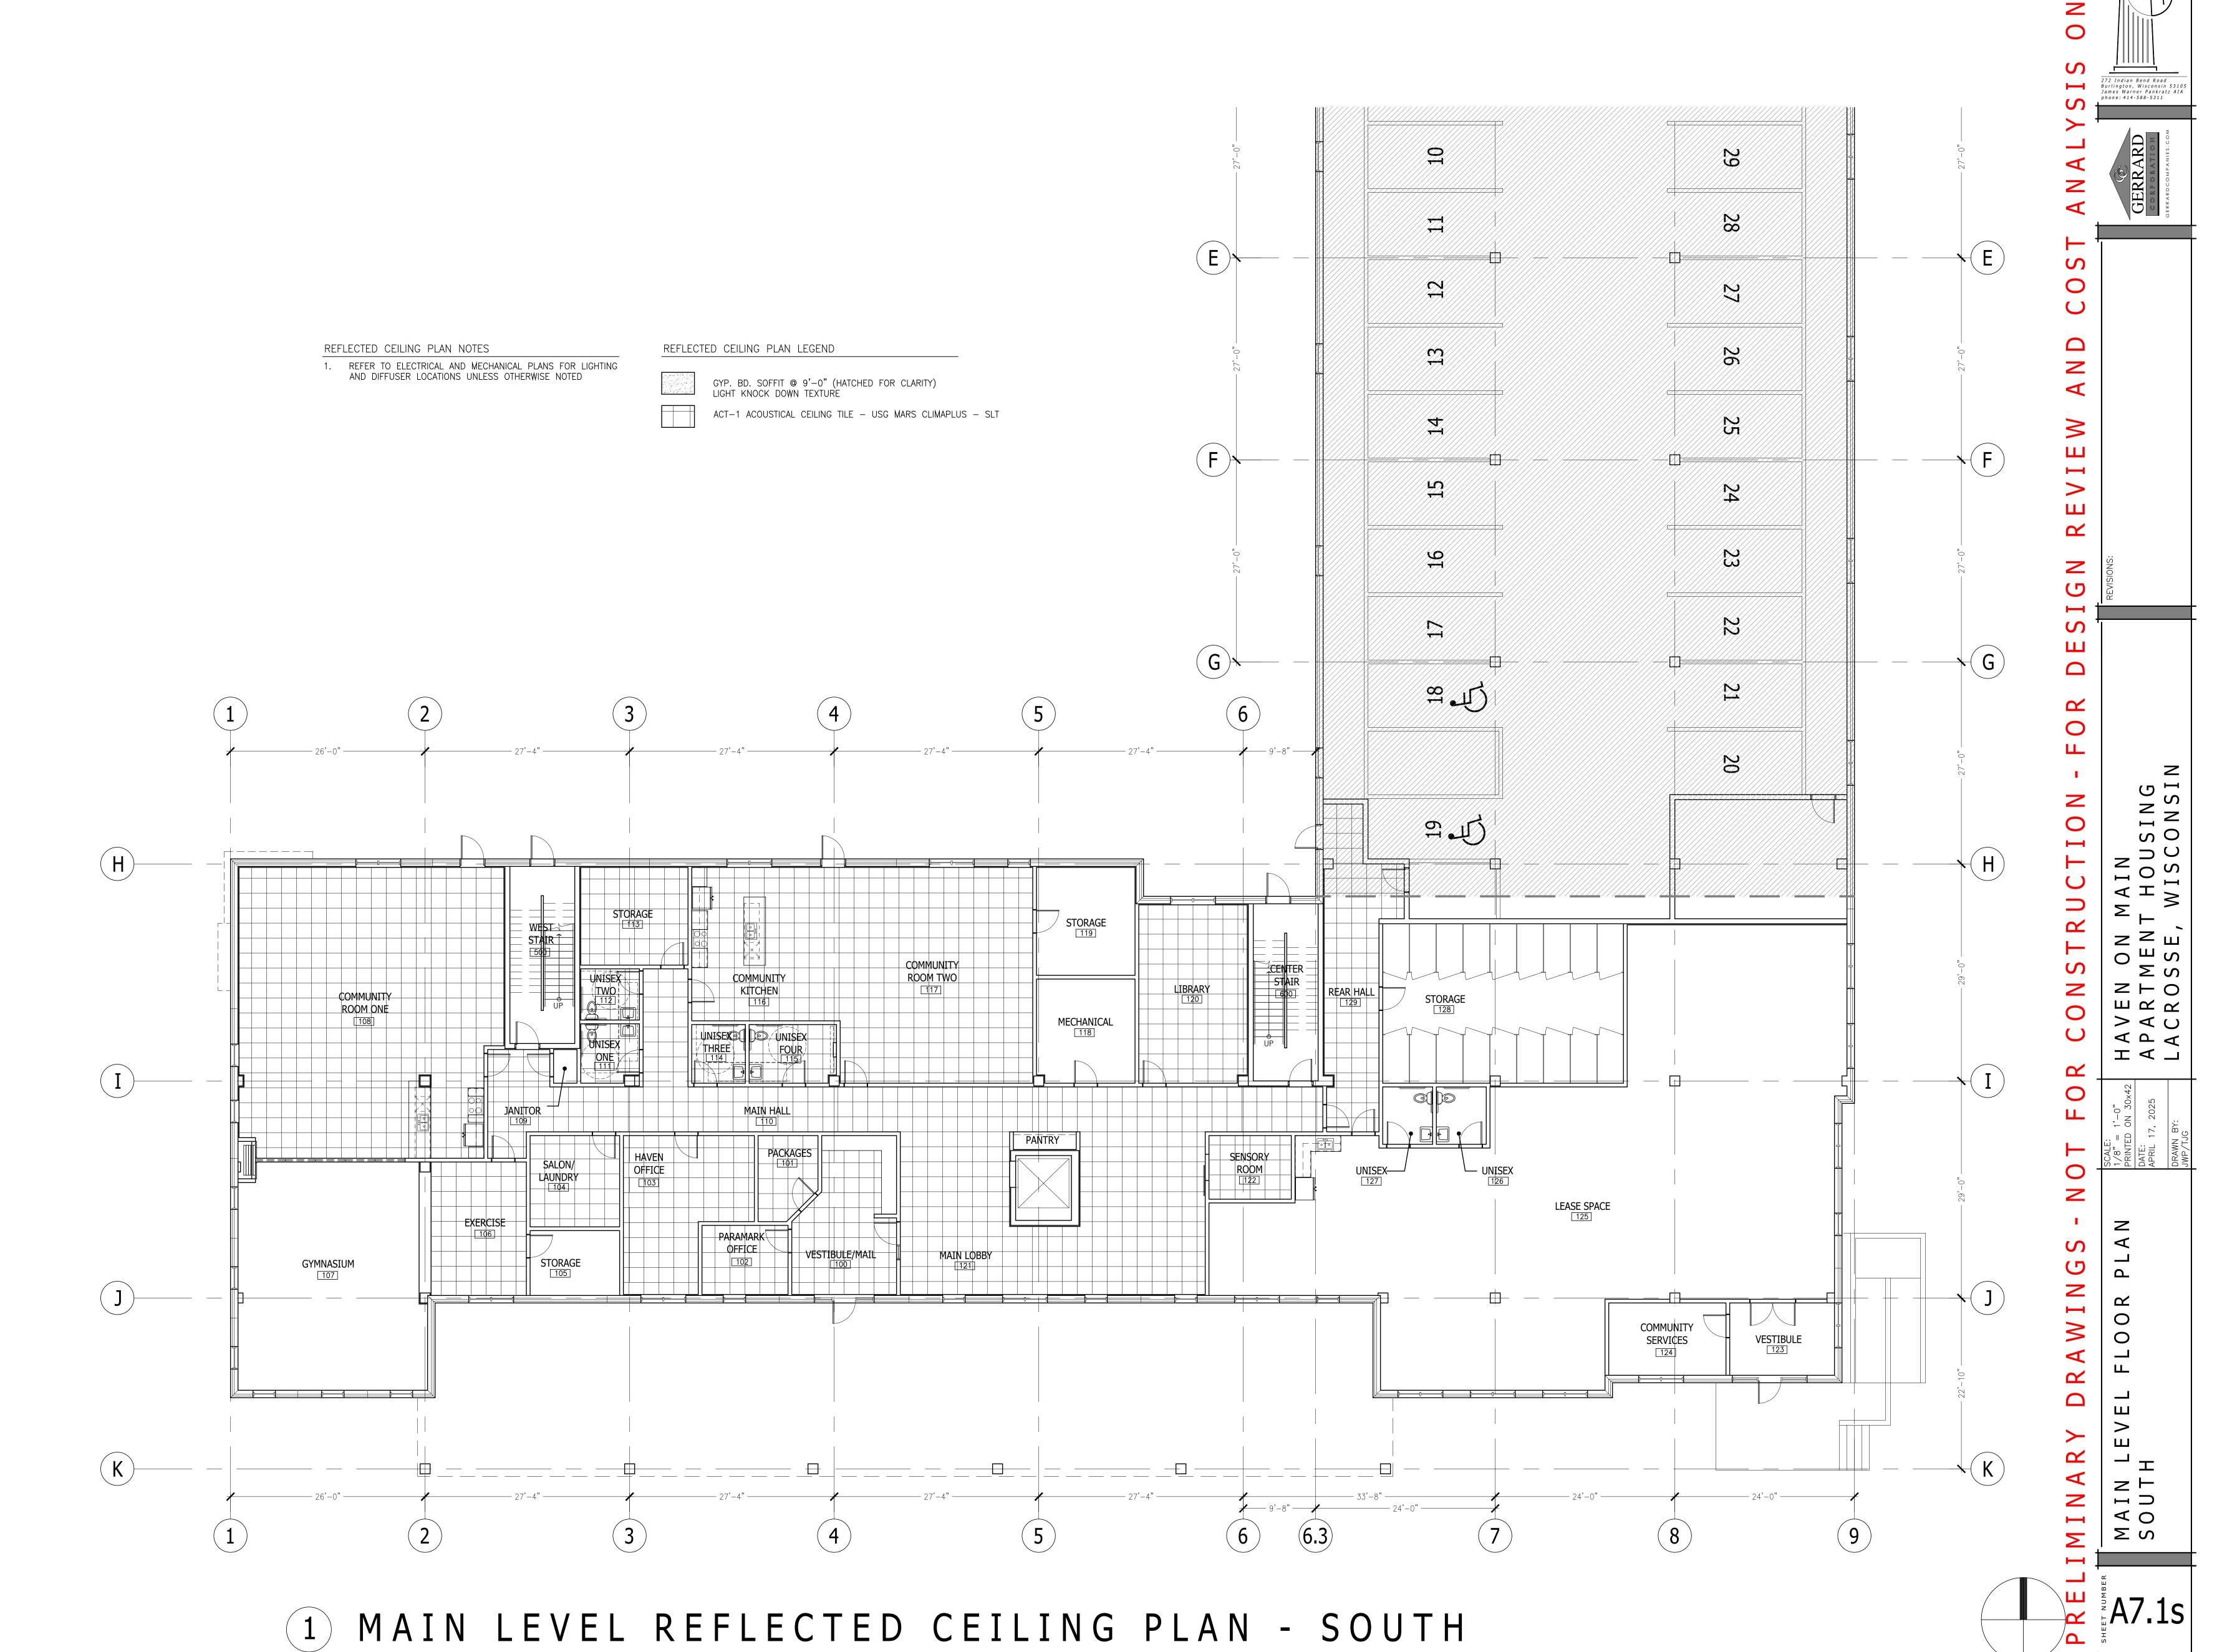

| <u>25-0483</u> | Resolution approving the vacation of the 1800 block of Winnebago and associated land interests for redevelopment of the Hogan Administration site of the La Crosse School District.                                                                                                                                                                                                                                                                                            |
|----------------|--------------------------------------------------------------------------------------------------------------------------------------------------------------------------------------------------------------------------------------------------------------------------------------------------------------------------------------------------------------------------------------------------------------------------------------------------------------------------------|
| <u>25-0501</u> | Resolution approving Certified Survey Map - Being all of block 8 of Salzer Terrace, a part of the vacated right-of-way of Winnebago Street, a part of the abandoned right-of-way of the former Green Bay and Western Railroad, and a part of the Hogan School Subdivision, located in part of the northwest 1/4 of the southwest 1/4 of Section 4, Township 15 North, Range 7 West, City of La Crosse, La Crosse County, Wisconsin and request for dedication of right-of-way. |
| <u>25-0518</u> | Resolution approving Application of Householder Taverns LLC dba Bennett O'Riley's South La Crosse for Expansion of Alcohol Beverage License for a special event at 4329 Mormon Coulee Road on June 28, 2025.                                                                                                                                                                                                                                                                   |
| <u>25-0528</u> | Resolution approving the Parks, Recreation, Forestry, Building and Grounds Department's 5-Year Strategic Plan.                                                                                                                                                                                                                                                                                                                                                                 |
| <u>25-0531</u> | Resolution authorizing installation of neighborhood safety street lighting in the 2900 block of Fairchild Street West.                                                                                                                                                                                                                                                                                                                                                         |
| <u>25-0535</u> | Resolution approving contract with the La Crosse Tribune as the official newspaper for the City's council proceedings and legal notices.                                                                                                                                                                                                                                                                                                                                       |
| <u>25-0541</u> | Resolution granting various license applications pursuant to Chapters 4, 6, and/or 10 of the La Crosse Municipal Code for license period 2024-2025 (June).                                                                                                                                                                                                                                                                                                                     |
| <u>25-0542</u> | Resolution granting various license applications pursuant to Chapters 4, 6, and/or 10 of the La Crosse Municipal Code for license period 2025-2026.                                                                                                                                                                                                                                                                                                                            |
| <u>25-0552</u> | Resolution approving a development agreement with Haven on Main, LLC, an affordable housing development located on the corner of Main Street and 10th Street North.  (Note: The Committee and/or Council may convene in closed session pursuant to Wis. Stat. 19.85(1)(e) to formulate & update negotiation strategies and parameters. Following such closed session, the Committees and/or Council may reconvene in open session.)                                            |
| <u>25-0555</u> | Resolution approving a reorganization to the table of positions and classifications for the Finance department.                                                                                                                                                                                                                                                                                                                                                                |
| <u>25-0556</u> | Resolution approving a reorganization to the table of positions and classifications for the Water department.                                                                                                                                                                                                                                                                                                                                                                  |
| <u>25-0565</u> | Resolution approving 2024 Compliance Annual Report (CMAR) for the Isle La Plume Wastewater Treatment Facility.                                                                                                                                                                                                                                                                                                                                                                 |
| <u>25-0608</u> | Resolution approving Application of Neuie's Vogue LLC dba Neuie's Vogue Bar and Grill for Expansion of Alcohol Beverage License for a special event at 1820 George St. on July 20, 2025.                                                                                                                                                                                                                                                                                       |
| <u>25-0641</u> | Resolution regarding Highway 16 Water Transmission Main for PFAS Mitigation - North, Safe Drinking Water Program.                                                                                                                                                                                                                                                                                                                                                              |