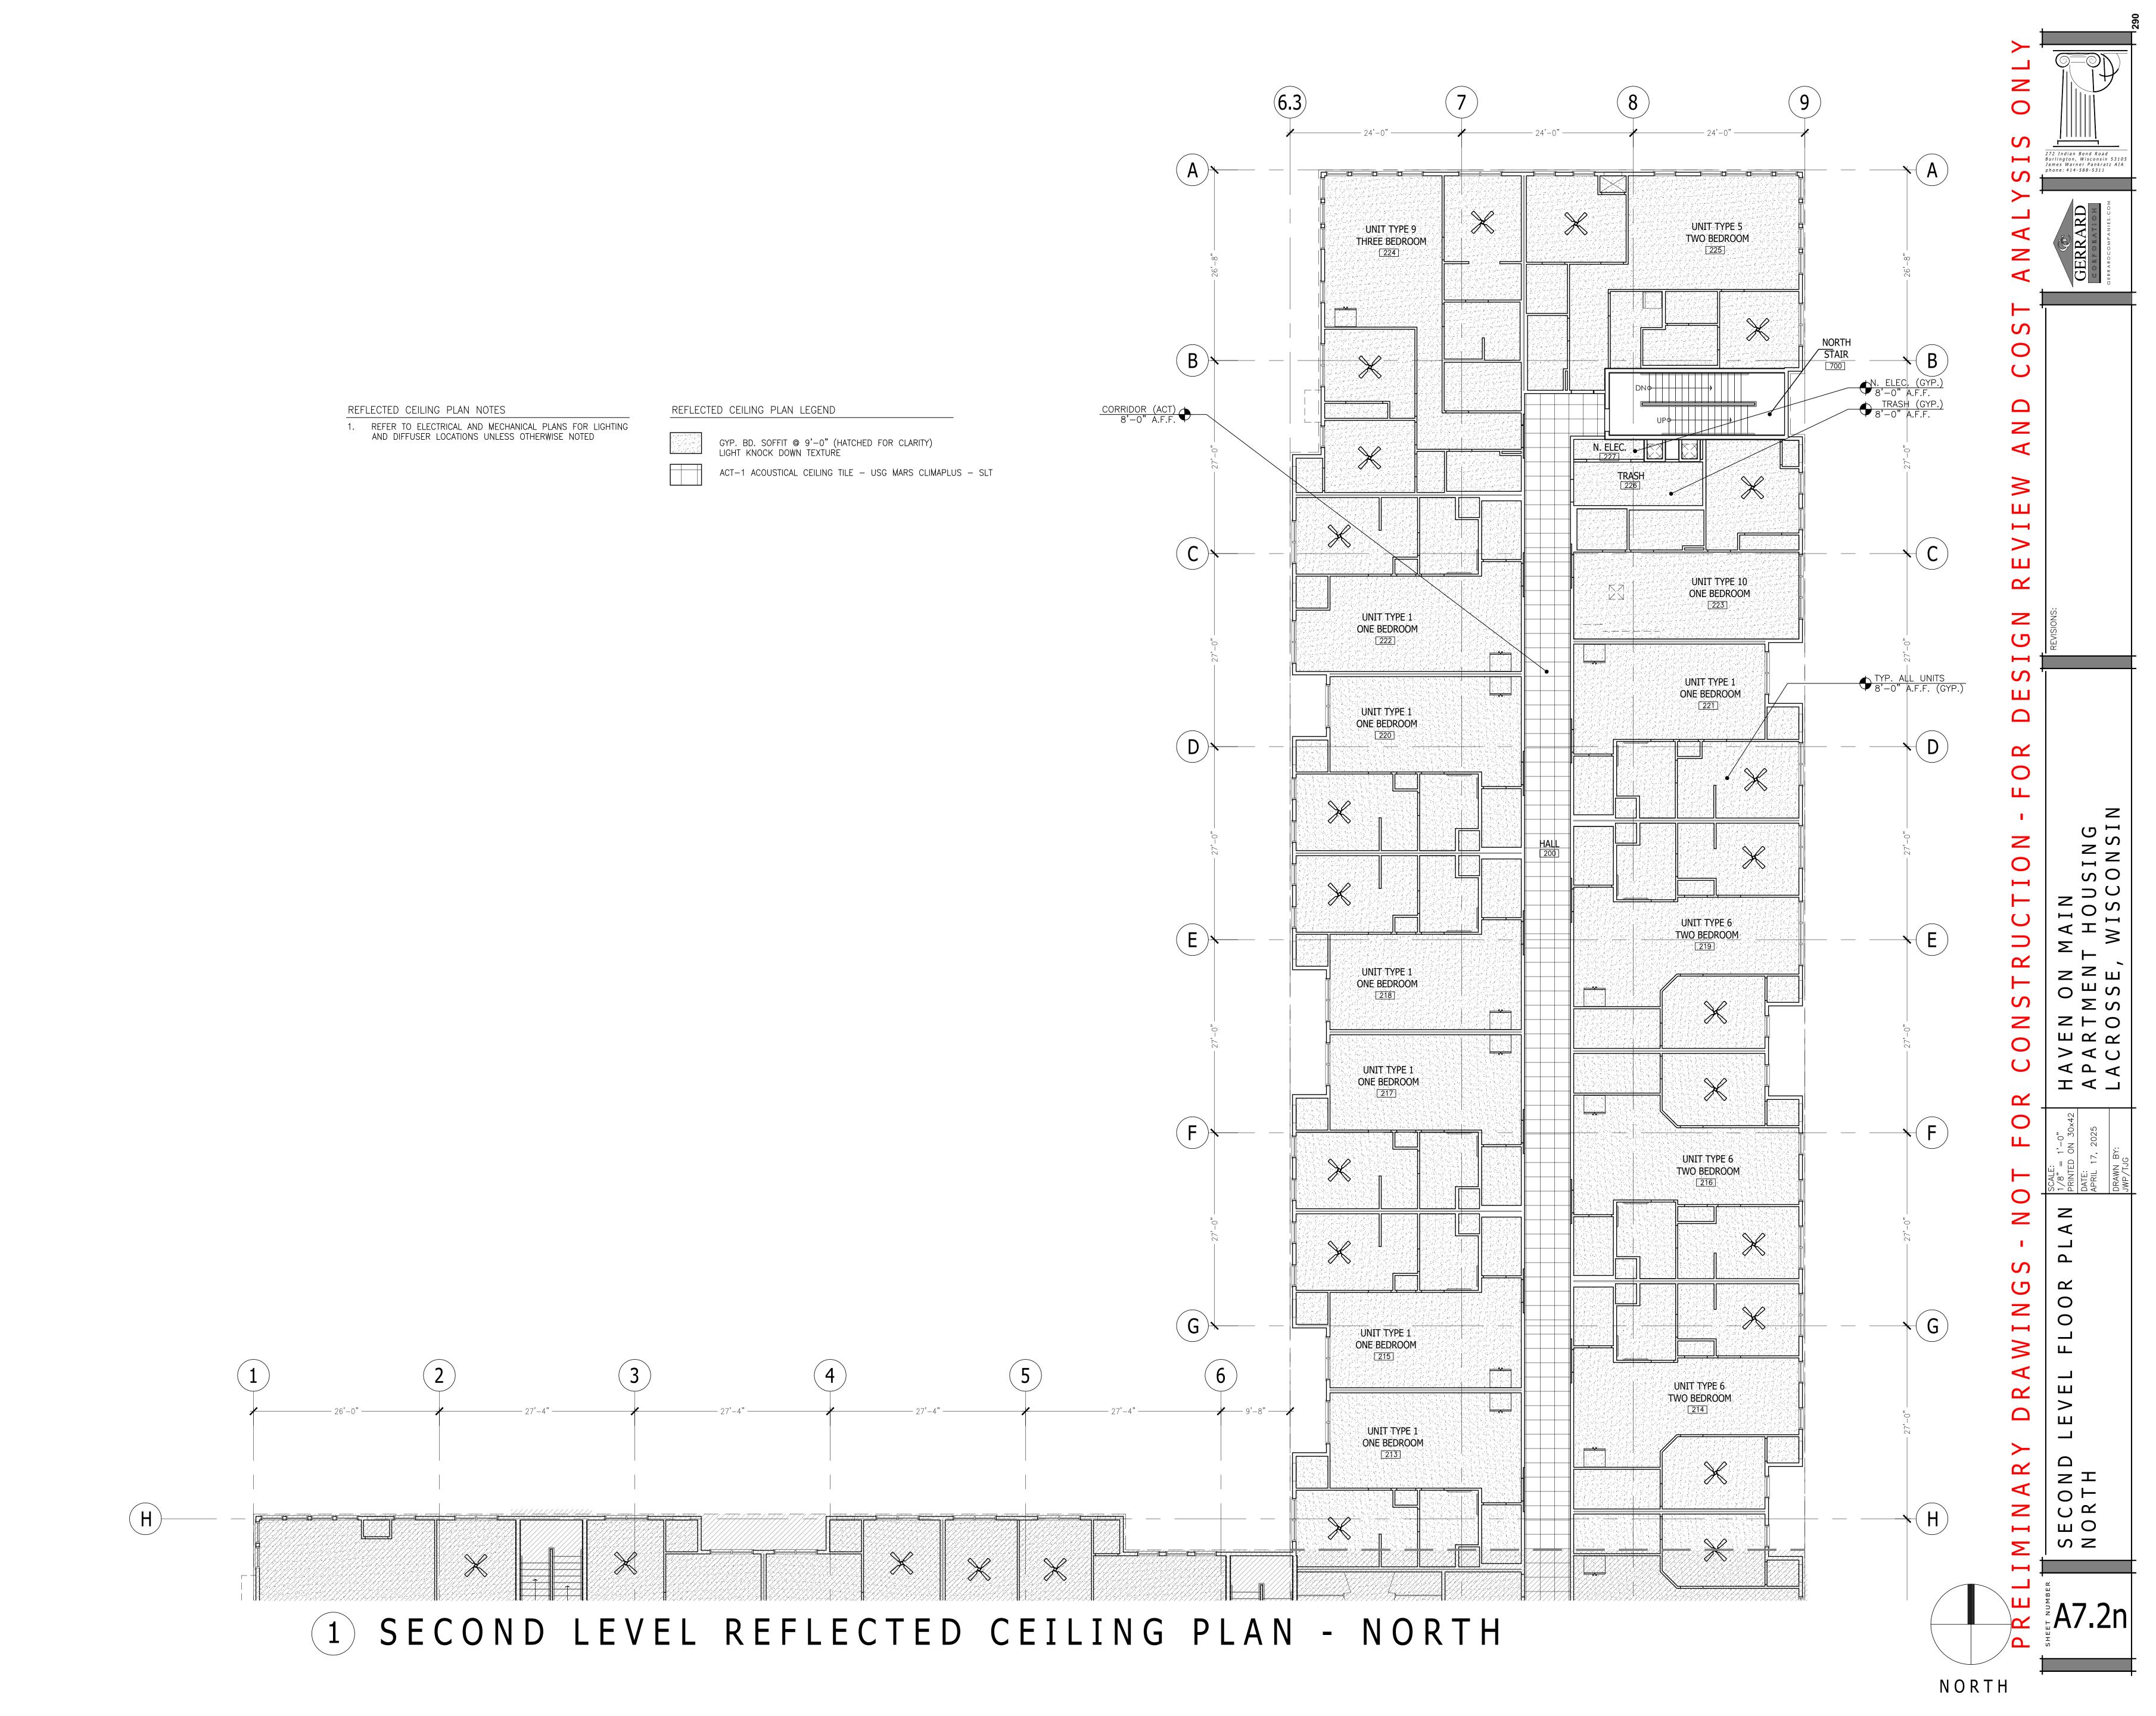

| <u>25-0483</u> | Resolution approving the vacation of the 1800 block of Winnebago and associated land interests for redevelopment of the Hogan Administration site of the La Crosse School District.                                                                                                                                                                                                                                                                                            |
|----------------|--------------------------------------------------------------------------------------------------------------------------------------------------------------------------------------------------------------------------------------------------------------------------------------------------------------------------------------------------------------------------------------------------------------------------------------------------------------------------------|
| <u>25-0501</u> | Resolution approving Certified Survey Map - Being all of block 8 of Salzer Terrace, a part of the vacated right-of-way of Winnebago Street, a part of the abandoned right-of-way of the former Green Bay and Western Railroad, and a part of the Hogan School Subdivision, located in part of the northwest 1/4 of the southwest 1/4 of Section 4, Township 15 North, Range 7 West, City of La Crosse, La Crosse County, Wisconsin and request for dedication of right-of-way. |
| <u>25-0518</u> | Resolution approving Application of Householder Taverns LLC dba Bennett O'Riley's South La Crosse for Expansion of Alcohol Beverage License for a special event at 4329 Mormon Coulee Road on June 28, 2025.                                                                                                                                                                                                                                                                   |
| <u>25-0528</u> | Resolution approving the Parks, Recreation, Forestry, Building and Grounds Department's 5-Year Strategic Plan.                                                                                                                                                                                                                                                                                                                                                                 |
| <u>25-0531</u> | Resolution authorizing installation of neighborhood safety street lighting in the 2900 block of Fairchild Street West.                                                                                                                                                                                                                                                                                                                                                         |
| <u>25-0535</u> | Resolution approving contract with the La Crosse Tribune as the official newspaper for the City's council proceedings and legal notices.                                                                                                                                                                                                                                                                                                                                       |
| <u>25-0541</u> | Resolution granting various license applications pursuant to Chapters 4, 6, and/or 10 of the La Crosse Municipal Code for license period 2024-2025 (June).                                                                                                                                                                                                                                                                                                                     |
| <u>25-0542</u> | Resolution granting various license applications pursuant to Chapters 4, 6, and/or 10 of the La Crosse Municipal Code for license period 2025-2026.                                                                                                                                                                                                                                                                                                                            |
| <u>25-0552</u> | Resolution approving a development agreement with Haven on Main, LLC, an affordable housing development located on the corner of Main Street and 10th Street North.  (Note: The Committee and/or Council may convene in closed session pursuant to Wis. Stat. 19.85(1)(e) to formulate & update negotiation strategies and parameters. Following such closed session, the Committees and/or Council may reconvene in open session.)                                            |
| <u>25-0555</u> | Resolution approving a reorganization to the table of positions and classifications for the Finance department.                                                                                                                                                                                                                                                                                                                                                                |
| <u>25-0556</u> | Resolution approving a reorganization to the table of positions and classifications for the Water department.                                                                                                                                                                                                                                                                                                                                                                  |
| <u>25-0565</u> | Resolution approving 2024 Compliance Annual Report (CMAR) for the Isle La Plume Wastewater Treatment Facility.                                                                                                                                                                                                                                                                                                                                                                 |
| <u>25-0608</u> | Resolution approving Application of Neuie's Vogue LLC dba Neuie's Vogue Bar and Grill for Expansion of Alcohol Beverage License for a special event at 1820 George St. on July 20, 2025.                                                                                                                                                                                                                                                                                       |
| <u>25-0641</u> | Resolution regarding Highway 16 Water Transmission Main for PFAS Mitigation - North, Safe Drinking Water Program.                                                                                                                                                                                                                                                                                                                                                              |