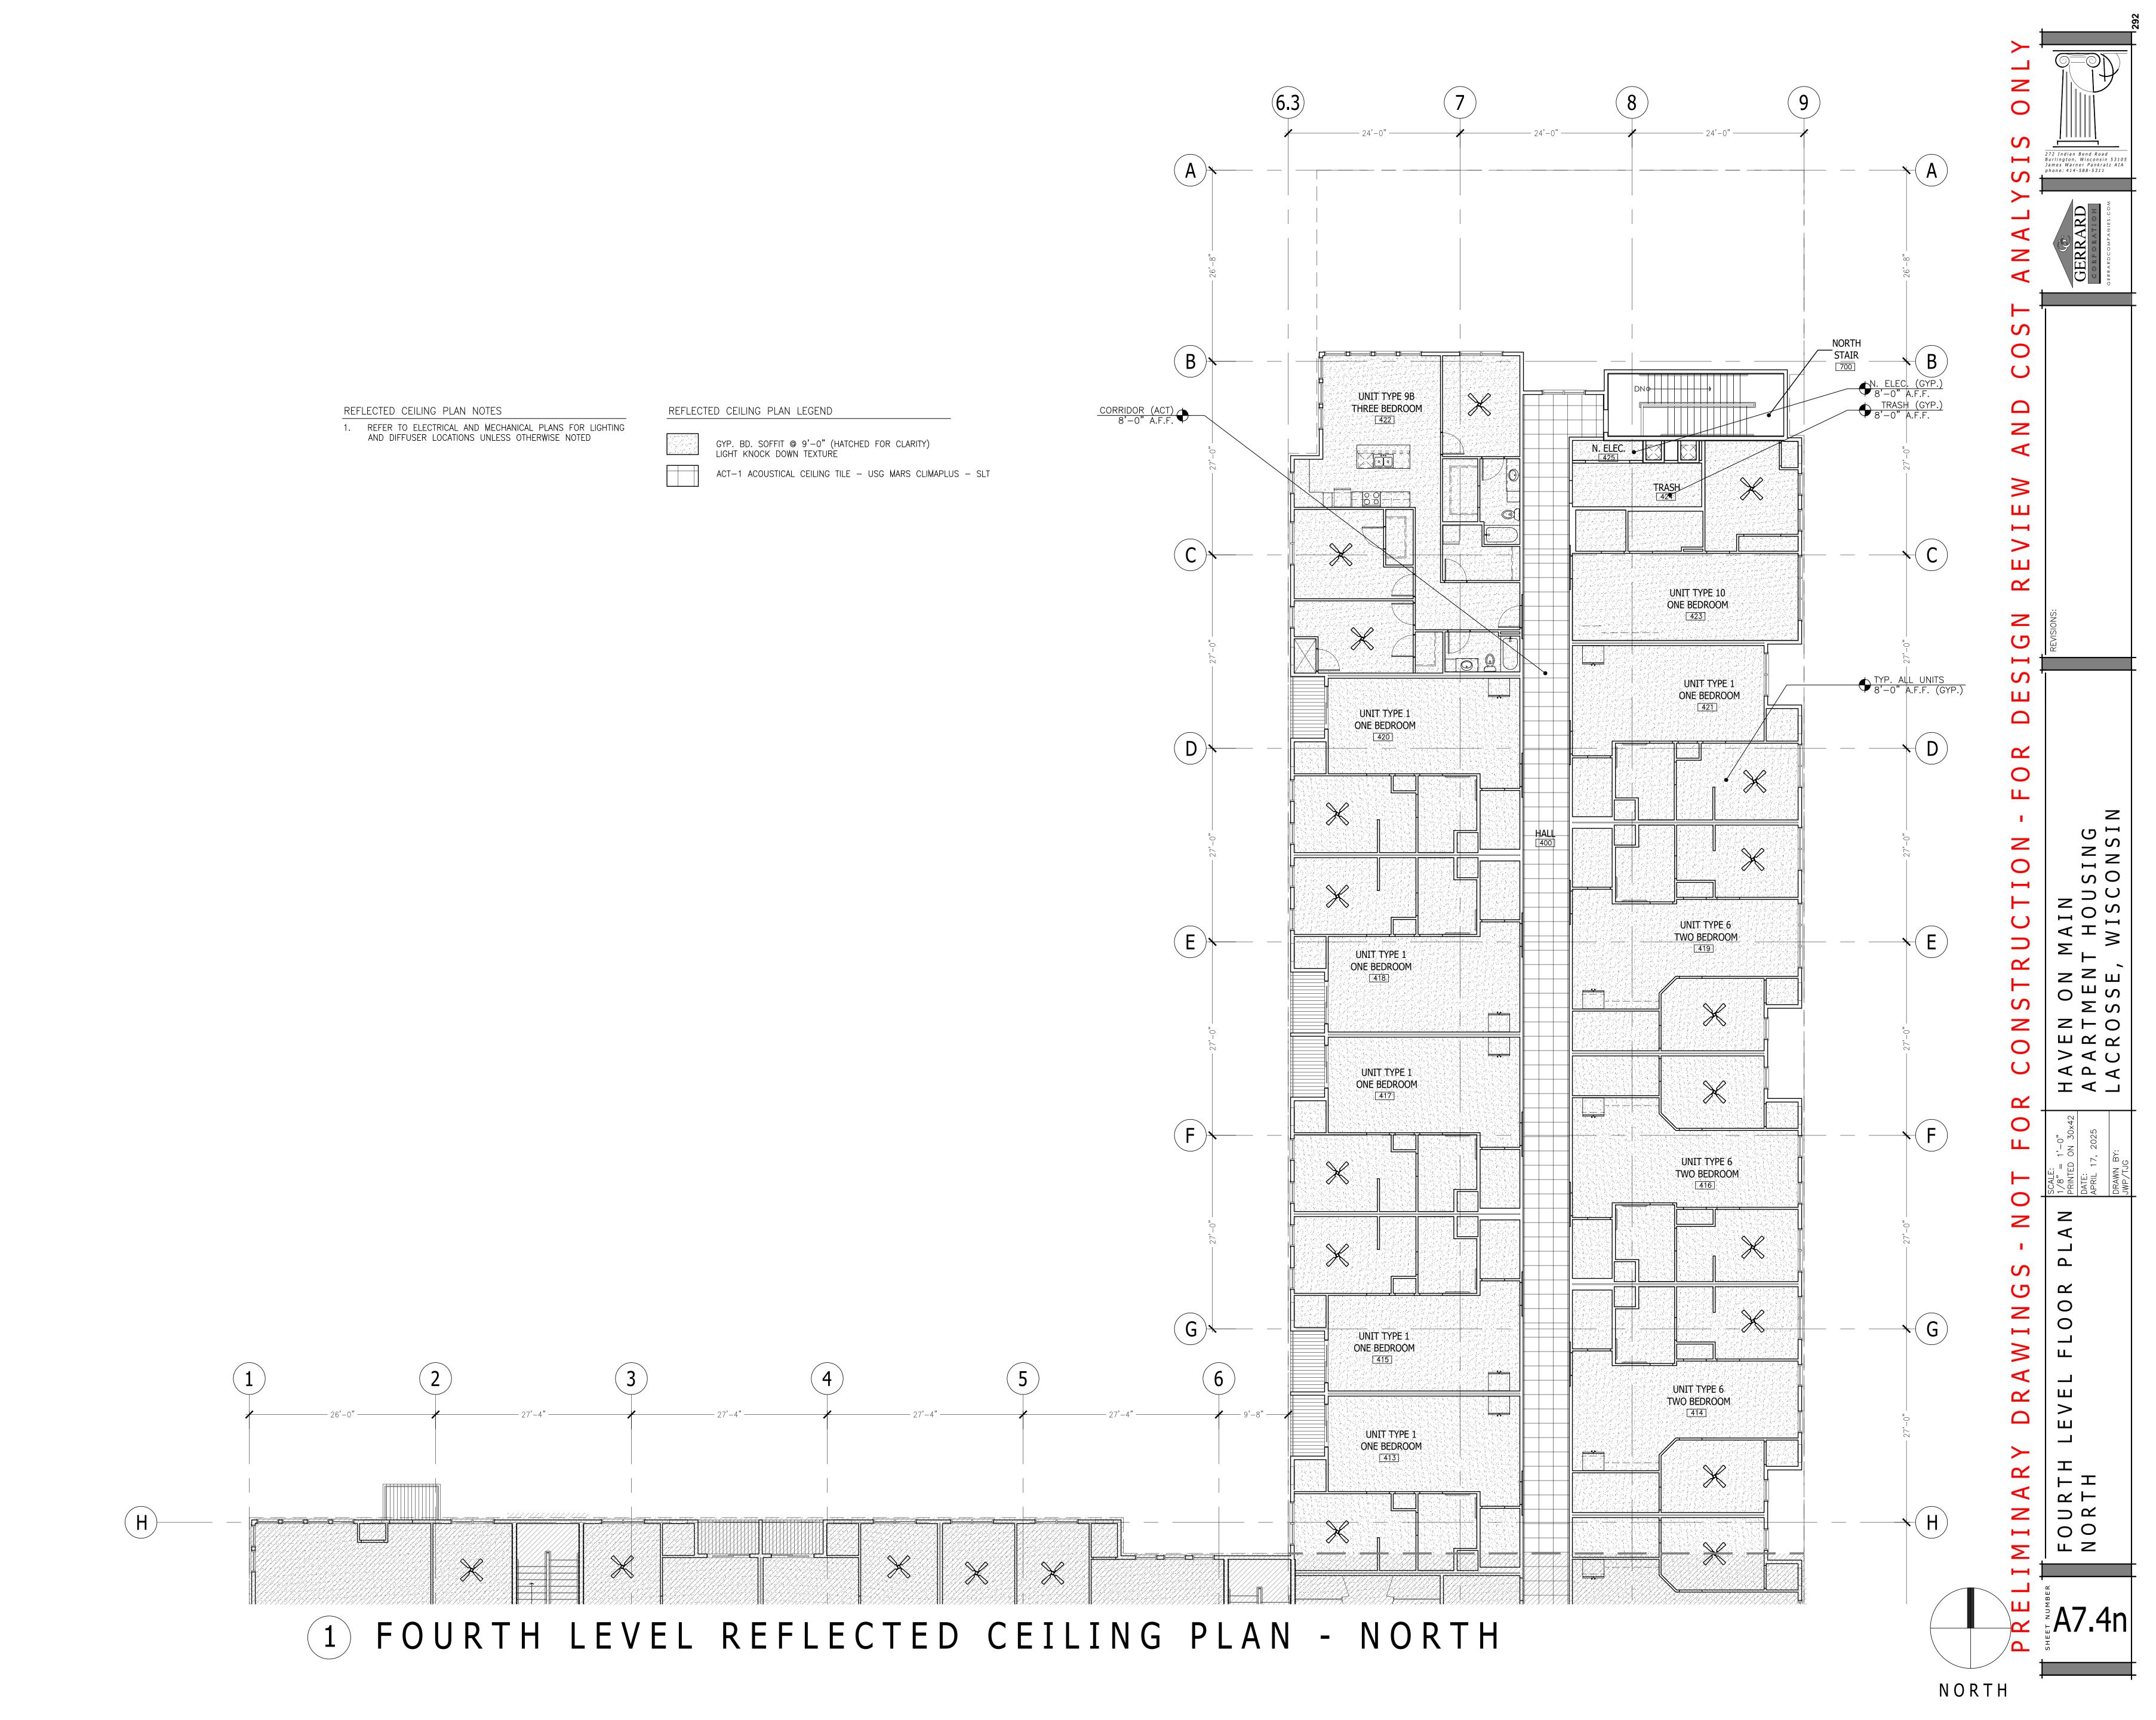

| <u>25-0483</u> | Resolution approving the vacation of the 1800 block of Winnebago and associated land interests for redevelopment of the Hogan Administration site of the La Crosse School District.                                                                                                                                                                                                                                                                                            |
|----------------|--------------------------------------------------------------------------------------------------------------------------------------------------------------------------------------------------------------------------------------------------------------------------------------------------------------------------------------------------------------------------------------------------------------------------------------------------------------------------------|
| <u>25-0501</u> | Resolution approving Certified Survey Map - Being all of block 8 of Salzer Terrace, a part of the vacated right-of-way of Winnebago Street, a part of the abandoned right-of-way of the former Green Bay and Western Railroad, and a part of the Hogan School Subdivision, located in part of the northwest 1/4 of the southwest 1/4 of Section 4, Township 15 North, Range 7 West, City of La Crosse, La Crosse County, Wisconsin and request for dedication of right-of-way. |
| <u>25-0518</u> | Resolution approving Application of Householder Taverns LLC dba Bennett O'Riley's South La Crosse for Expansion of Alcohol Beverage License for a special event at 4329 Mormon Coulee Road on June 28, 2025.                                                                                                                                                                                                                                                                   |
| <u>25-0528</u> | Resolution approving the Parks, Recreation, Forestry, Building and Grounds Department's 5-Year Strategic Plan.                                                                                                                                                                                                                                                                                                                                                                 |
| <u>25-0531</u> | Resolution authorizing installation of neighborhood safety street lighting in the 2900 block of Fairchild Street West.                                                                                                                                                                                                                                                                                                                                                         |
| <u>25-0535</u> | Resolution approving contract with the La Crosse Tribune as the official newspaper for the City's council proceedings and legal notices.                                                                                                                                                                                                                                                                                                                                       |
| <u>25-0541</u> | Resolution granting various license applications pursuant to Chapters 4, 6, and/or 10 of the La Crosse Municipal Code for license period 2024-2025 (June).                                                                                                                                                                                                                                                                                                                     |
| <u>25-0542</u> | Resolution granting various license applications pursuant to Chapters 4, 6, and/or 10 of the La Crosse Municipal Code for license period 2025-2026.                                                                                                                                                                                                                                                                                                                            |
| <u>25-0552</u> | Resolution approving a development agreement with Haven on Main, LLC, an affordable housing development located on the corner of Main Street and 10th Street North.  (Note: The Committee and/or Council may convene in closed session pursuant to Wis. Stat. 19.85(1)(e) to formulate & update negotiation strategies and parameters. Following such closed session, the Committees and/or Council may reconvene in open session.)                                            |
| <u>25-0555</u> | Resolution approving a reorganization to the table of positions and classifications for the Finance department.                                                                                                                                                                                                                                                                                                                                                                |
| <u>25-0556</u> | Resolution approving a reorganization to the table of positions and classifications for the Water department.                                                                                                                                                                                                                                                                                                                                                                  |
| <u>25-0565</u> | Resolution approving 2024 Compliance Annual Report (CMAR) for the Isle La Plume Wastewater Treatment Facility.                                                                                                                                                                                                                                                                                                                                                                 |
| <u>25-0608</u> | Resolution approving Application of Neuie's Vogue LLC dba Neuie's Vogue Bar and Grill for Expansion of Alcohol Beverage License for a special event at 1820 George St. on July 20, 2025.                                                                                                                                                                                                                                                                                       |
| <u>25-0641</u> | Resolution regarding Highway 16 Water Transmission Main for PFAS Mitigation - North, Safe Drinking Water Program.                                                                                                                                                                                                                                                                                                                                                              |