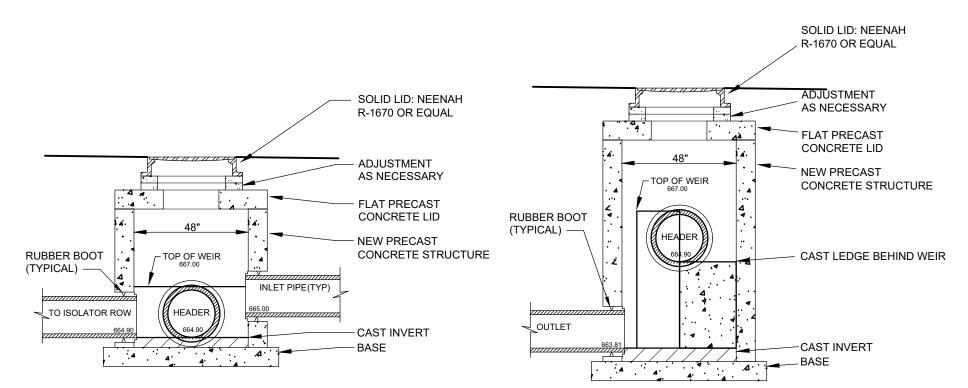

| <u>25-0483</u> | Resolution approving the vacation of the 1800 block of Winnebago and associated land interests for redevelopment of the Hogan Administration site of the La Crosse School District.                                                                                                                                                                                                                                                                                            |
|----------------|--------------------------------------------------------------------------------------------------------------------------------------------------------------------------------------------------------------------------------------------------------------------------------------------------------------------------------------------------------------------------------------------------------------------------------------------------------------------------------|
| <u>25-0501</u> | Resolution approving Certified Survey Map - Being all of block 8 of Salzer Terrace, a part of the vacated right-of-way of Winnebago Street, a part of the abandoned right-of-way of the former Green Bay and Western Railroad, and a part of the Hogan School Subdivision, located in part of the northwest 1/4 of the southwest 1/4 of Section 4, Township 15 North, Range 7 West, City of La Crosse, La Crosse County, Wisconsin and request for dedication of right-of-way. |
| <u>25-0518</u> | Resolution approving Application of Householder Taverns LLC dba Bennett O'Riley's South La Crosse for Expansion of Alcohol Beverage License for a special event at 4329 Mormon Coulee Road on June 28, 2025.                                                                                                                                                                                                                                                                   |
| <u>25-0528</u> | Resolution approving the Parks, Recreation, Forestry, Building and Grounds Department's 5-Year Strategic Plan.                                                                                                                                                                                                                                                                                                                                                                 |
| <u>25-0531</u> | Resolution authorizing installation of neighborhood safety street lighting in the 2900 block of Fairchild Street West.                                                                                                                                                                                                                                                                                                                                                         |
| <u>25-0535</u> | Resolution approving contract with the La Crosse Tribune as the official newspaper for the City's council proceedings and legal notices.                                                                                                                                                                                                                                                                                                                                       |
| <u>25-0541</u> | Resolution granting various license applications pursuant to Chapters 4, 6, and/or 10 of the La Crosse Municipal Code for license period 2024-2025 (June).                                                                                                                                                                                                                                                                                                                     |
| <u>25-0542</u> | Resolution granting various license applications pursuant to Chapters 4, 6, and/or 10 of the La Crosse Municipal Code for license period 2025-2026.                                                                                                                                                                                                                                                                                                                            |
| <u>25-0552</u> | Resolution approving a development agreement with Haven on Main, LLC, an affordable housing development located on the corner of Main Street and 10th Street North.  (Note: The Committee and/or Council may convene in closed session pursuant to Wis. Stat. 19.85(1)(e) to formulate & update negotiation strategies and parameters. Following such closed session, the Committees and/or Council may reconvene in open session.)                                            |
| <u>25-0555</u> | Resolution approving a reorganization to the table of positions and classifications for the Finance department.                                                                                                                                                                                                                                                                                                                                                                |
| <u>25-0556</u> | Resolution approving a reorganization to the table of positions and classifications for the Water department.                                                                                                                                                                                                                                                                                                                                                                  |
| <u>25-0565</u> | Resolution approving 2024 Compliance Annual Report (CMAR) for the Isle La Plume Wastewater Treatment Facility.                                                                                                                                                                                                                                                                                                                                                                 |
| <u>25-0608</u> | Resolution approving Application of Neuie's Vogue LLC dba Neuie's Vogue Bar and Grill for Expansion of Alcohol Beverage License for a special event at 1820 George St. on July 20, 2025.                                                                                                                                                                                                                                                                                       |
| <u>25-0641</u> | Resolution regarding Highway 16 Water Transmission Main for PFAS Mitigation - North, Safe Drinking Water Program.                                                                                                                                                                                                                                                                                                                                                              |