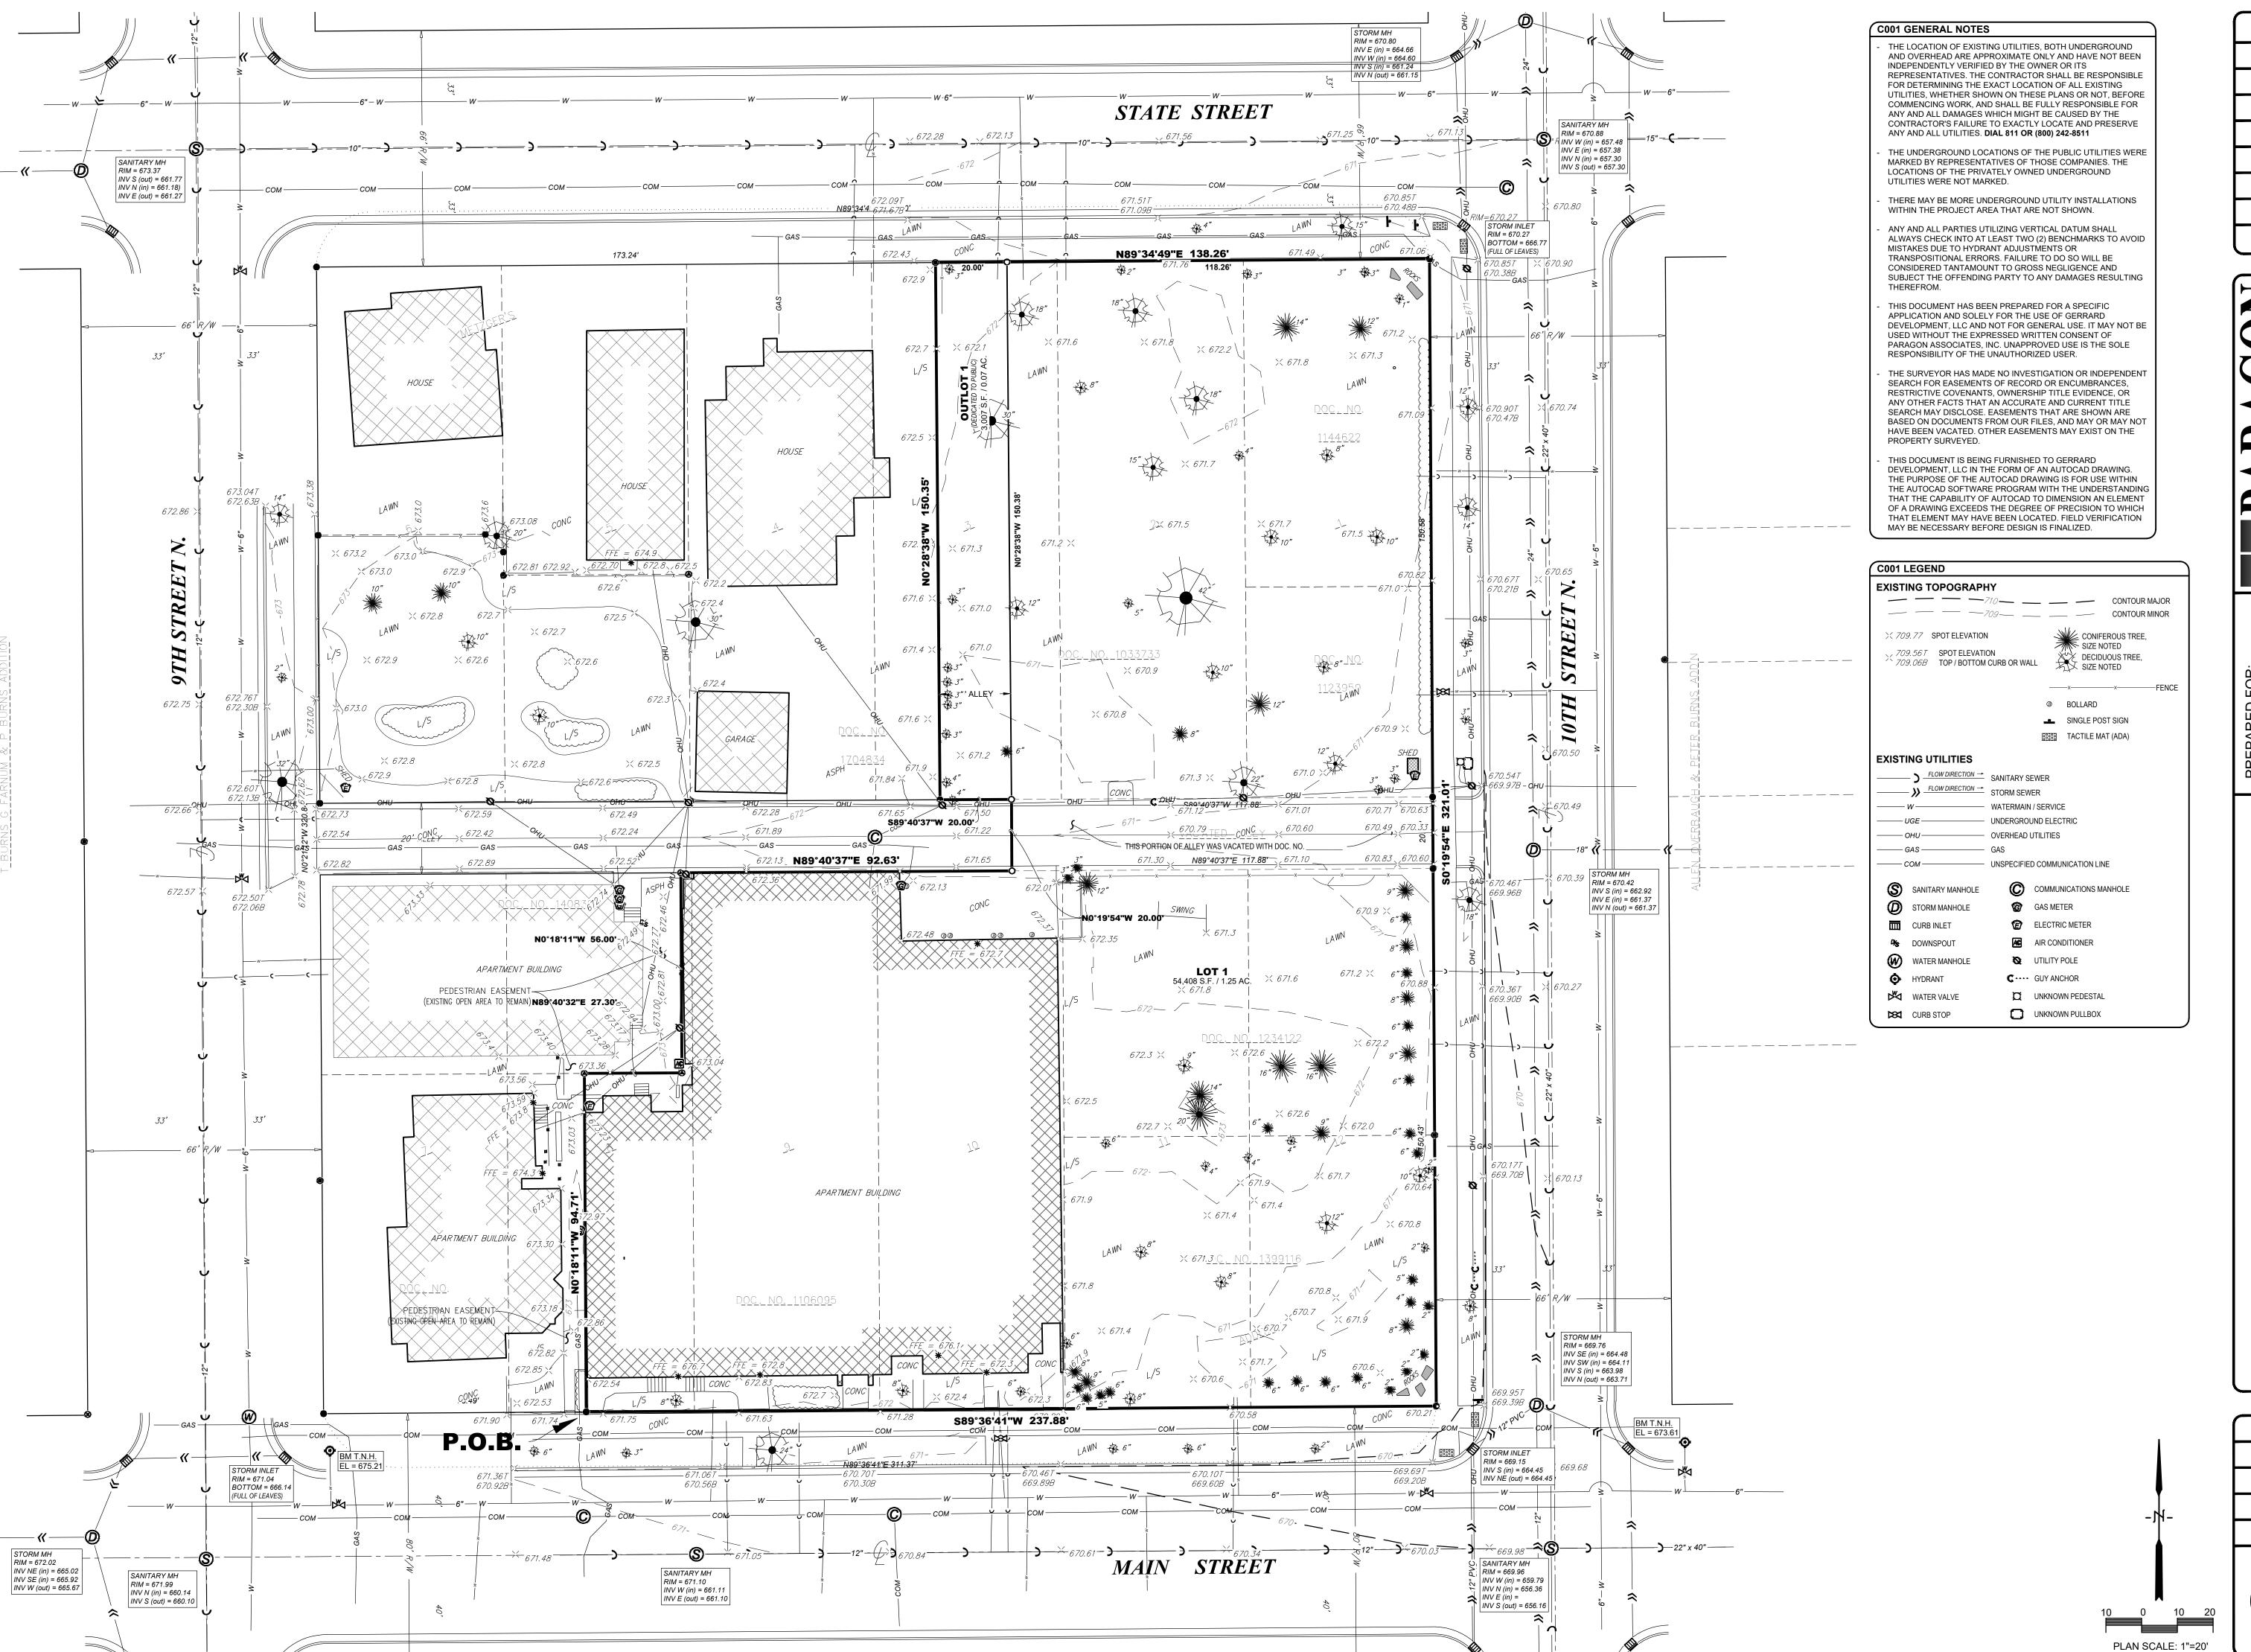

#### ITEMS RECOMMENDED TO BE ADOPTED

| <u>25-0453</u> | AN ORDINANCE to repeal and recreate Chapter 115, Article V, Division 2 Floodplain Zoning, Sections 115-207 through 115-312 of the Code of Ordinances of the City of La Crosse.                                                                                                                                                                                                                                                                                                           |
|----------------|------------------------------------------------------------------------------------------------------------------------------------------------------------------------------------------------------------------------------------------------------------------------------------------------------------------------------------------------------------------------------------------------------------------------------------------------------------------------------------------|
| <u>25-0506</u> | AN ORDINANCE to amend Subsection 115-110 of the Code of Ordinances of the City of La Crosse by transferring certain property from the Single Family Residence District to the Local Business District, allowing for an addition to be built onto the tavern at 1017 & 1019 10th St. S.                                                                                                                                                                                                   |
| <u>25-0526</u> | AN ORDINANCE to amend Subsection 115-110 of the Code of Ordinances of the City of La Crosse by transferring certain property from the Residence District to the Public & Semi-Public District, allowing for the construction of a new elementary school at 803 & 807 East Ave. S. and 1739 Winnebago St.                                                                                                                                                                                 |
| <u>25-0533</u> | AN ORDINANCE to amend Subsection 115-110 of the Code of Ordinances of the City of La Crosse by transferring certain property from the Traditional Neighborhood Development District - General to the Traditional Neighborhood Development District - Specific, allowing for the construction of a mixed-use development with main floor being parking and commercial and upper floors being residential apartments at 922 & 928 State St., 915 & 927 Main St., and 115 & 119 10th St. N. |