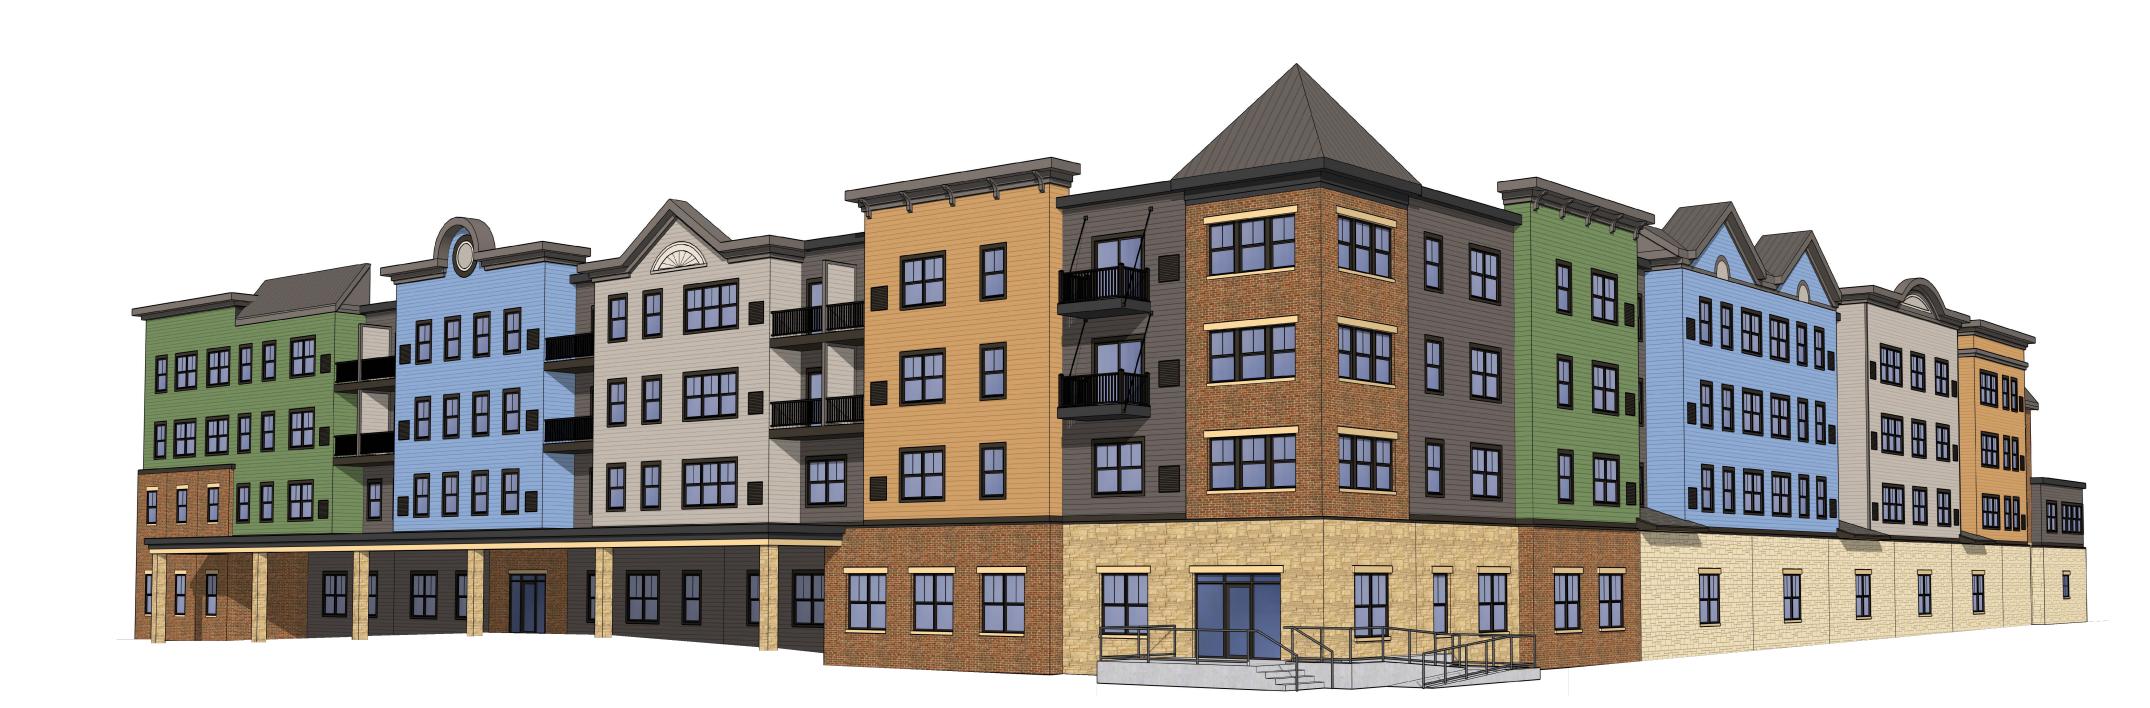

| <u>25-0483</u> | Resolution approving the vacation of the 1800 block of Winnebago and associated land interests for redevelopment of the Hogan Administration site of the La Crosse School District.                                                                                                                                                                                                                                                                                            |
|----------------|--------------------------------------------------------------------------------------------------------------------------------------------------------------------------------------------------------------------------------------------------------------------------------------------------------------------------------------------------------------------------------------------------------------------------------------------------------------------------------|
| <u>25-0501</u> | Resolution approving Certified Survey Map - Being all of block 8 of Salzer Terrace, a part of the vacated right-of-way of Winnebago Street, a part of the abandoned right-of-way of the former Green Bay and Western Railroad, and a part of the Hogan School Subdivision, located in part of the northwest 1/4 of the southwest 1/4 of Section 4, Township 15 North, Range 7 West, City of La Crosse, La Crosse County, Wisconsin and request for dedication of right-of-way. |
| <u>25-0518</u> | Resolution approving Application of Householder Taverns LLC dba Bennett O'Riley's South La Crosse for Expansion of Alcohol Beverage License for a special event at 4329 Mormon Coulee Road on June 28, 2025.                                                                                                                                                                                                                                                                   |
| <u>25-0528</u> | Resolution approving the Parks, Recreation, Forestry, Building and Grounds Department's 5-Year Strategic Plan.                                                                                                                                                                                                                                                                                                                                                                 |
| <u>25-0531</u> | Resolution authorizing installation of neighborhood safety street lighting in the 2900 block of Fairchild Street West.                                                                                                                                                                                                                                                                                                                                                         |
| <u>25-0535</u> | Resolution approving contract with the La Crosse Tribune as the official newspaper for the City's council proceedings and legal notices.                                                                                                                                                                                                                                                                                                                                       |
| <u>25-0541</u> | Resolution granting various license applications pursuant to Chapters 4, 6, and/or 10 of the La Crosse Municipal Code for license period 2024-2025 (June).                                                                                                                                                                                                                                                                                                                     |
| <u>25-0542</u> | Resolution granting various license applications pursuant to Chapters 4, 6, and/or 10 of the La Crosse Municipal Code for license period 2025-2026.                                                                                                                                                                                                                                                                                                                            |
| <u>25-0552</u> | Resolution approving a development agreement with Haven on Main, LLC, an affordable housing development located on the corner of Main Street and 10th Street North.  (Note: The Committee and/or Council may convene in closed session pursuant to Wis. Stat. 19.85(1)(e) to formulate & update negotiation strategies and parameters. Following such closed session, the Committees and/or Council may reconvene in open session.)                                            |
| <u>25-0555</u> | Resolution approving a reorganization to the table of positions and classifications for the Finance department.                                                                                                                                                                                                                                                                                                                                                                |
| <u>25-0556</u> | Resolution approving a reorganization to the table of positions and classifications for the Water department.                                                                                                                                                                                                                                                                                                                                                                  |
| <u>25-0565</u> | Resolution approving 2024 Compliance Annual Report (CMAR) for the Isle La Plume Wastewater Treatment Facility.                                                                                                                                                                                                                                                                                                                                                                 |
| <u>25-0608</u> | Resolution approving Application of Neuie's Vogue LLC dba Neuie's Vogue Bar and Grill for Expansion of Alcohol Beverage License for a special event at 1820 George St. on July 20, 2025.                                                                                                                                                                                                                                                                                       |
| <u>25-0641</u> | Resolution regarding Highway 16 Water Transmission Main for PFAS Mitigation - North, Safe Drinking Water Program.                                                                                                                                                                                                                                                                                                                                                              |