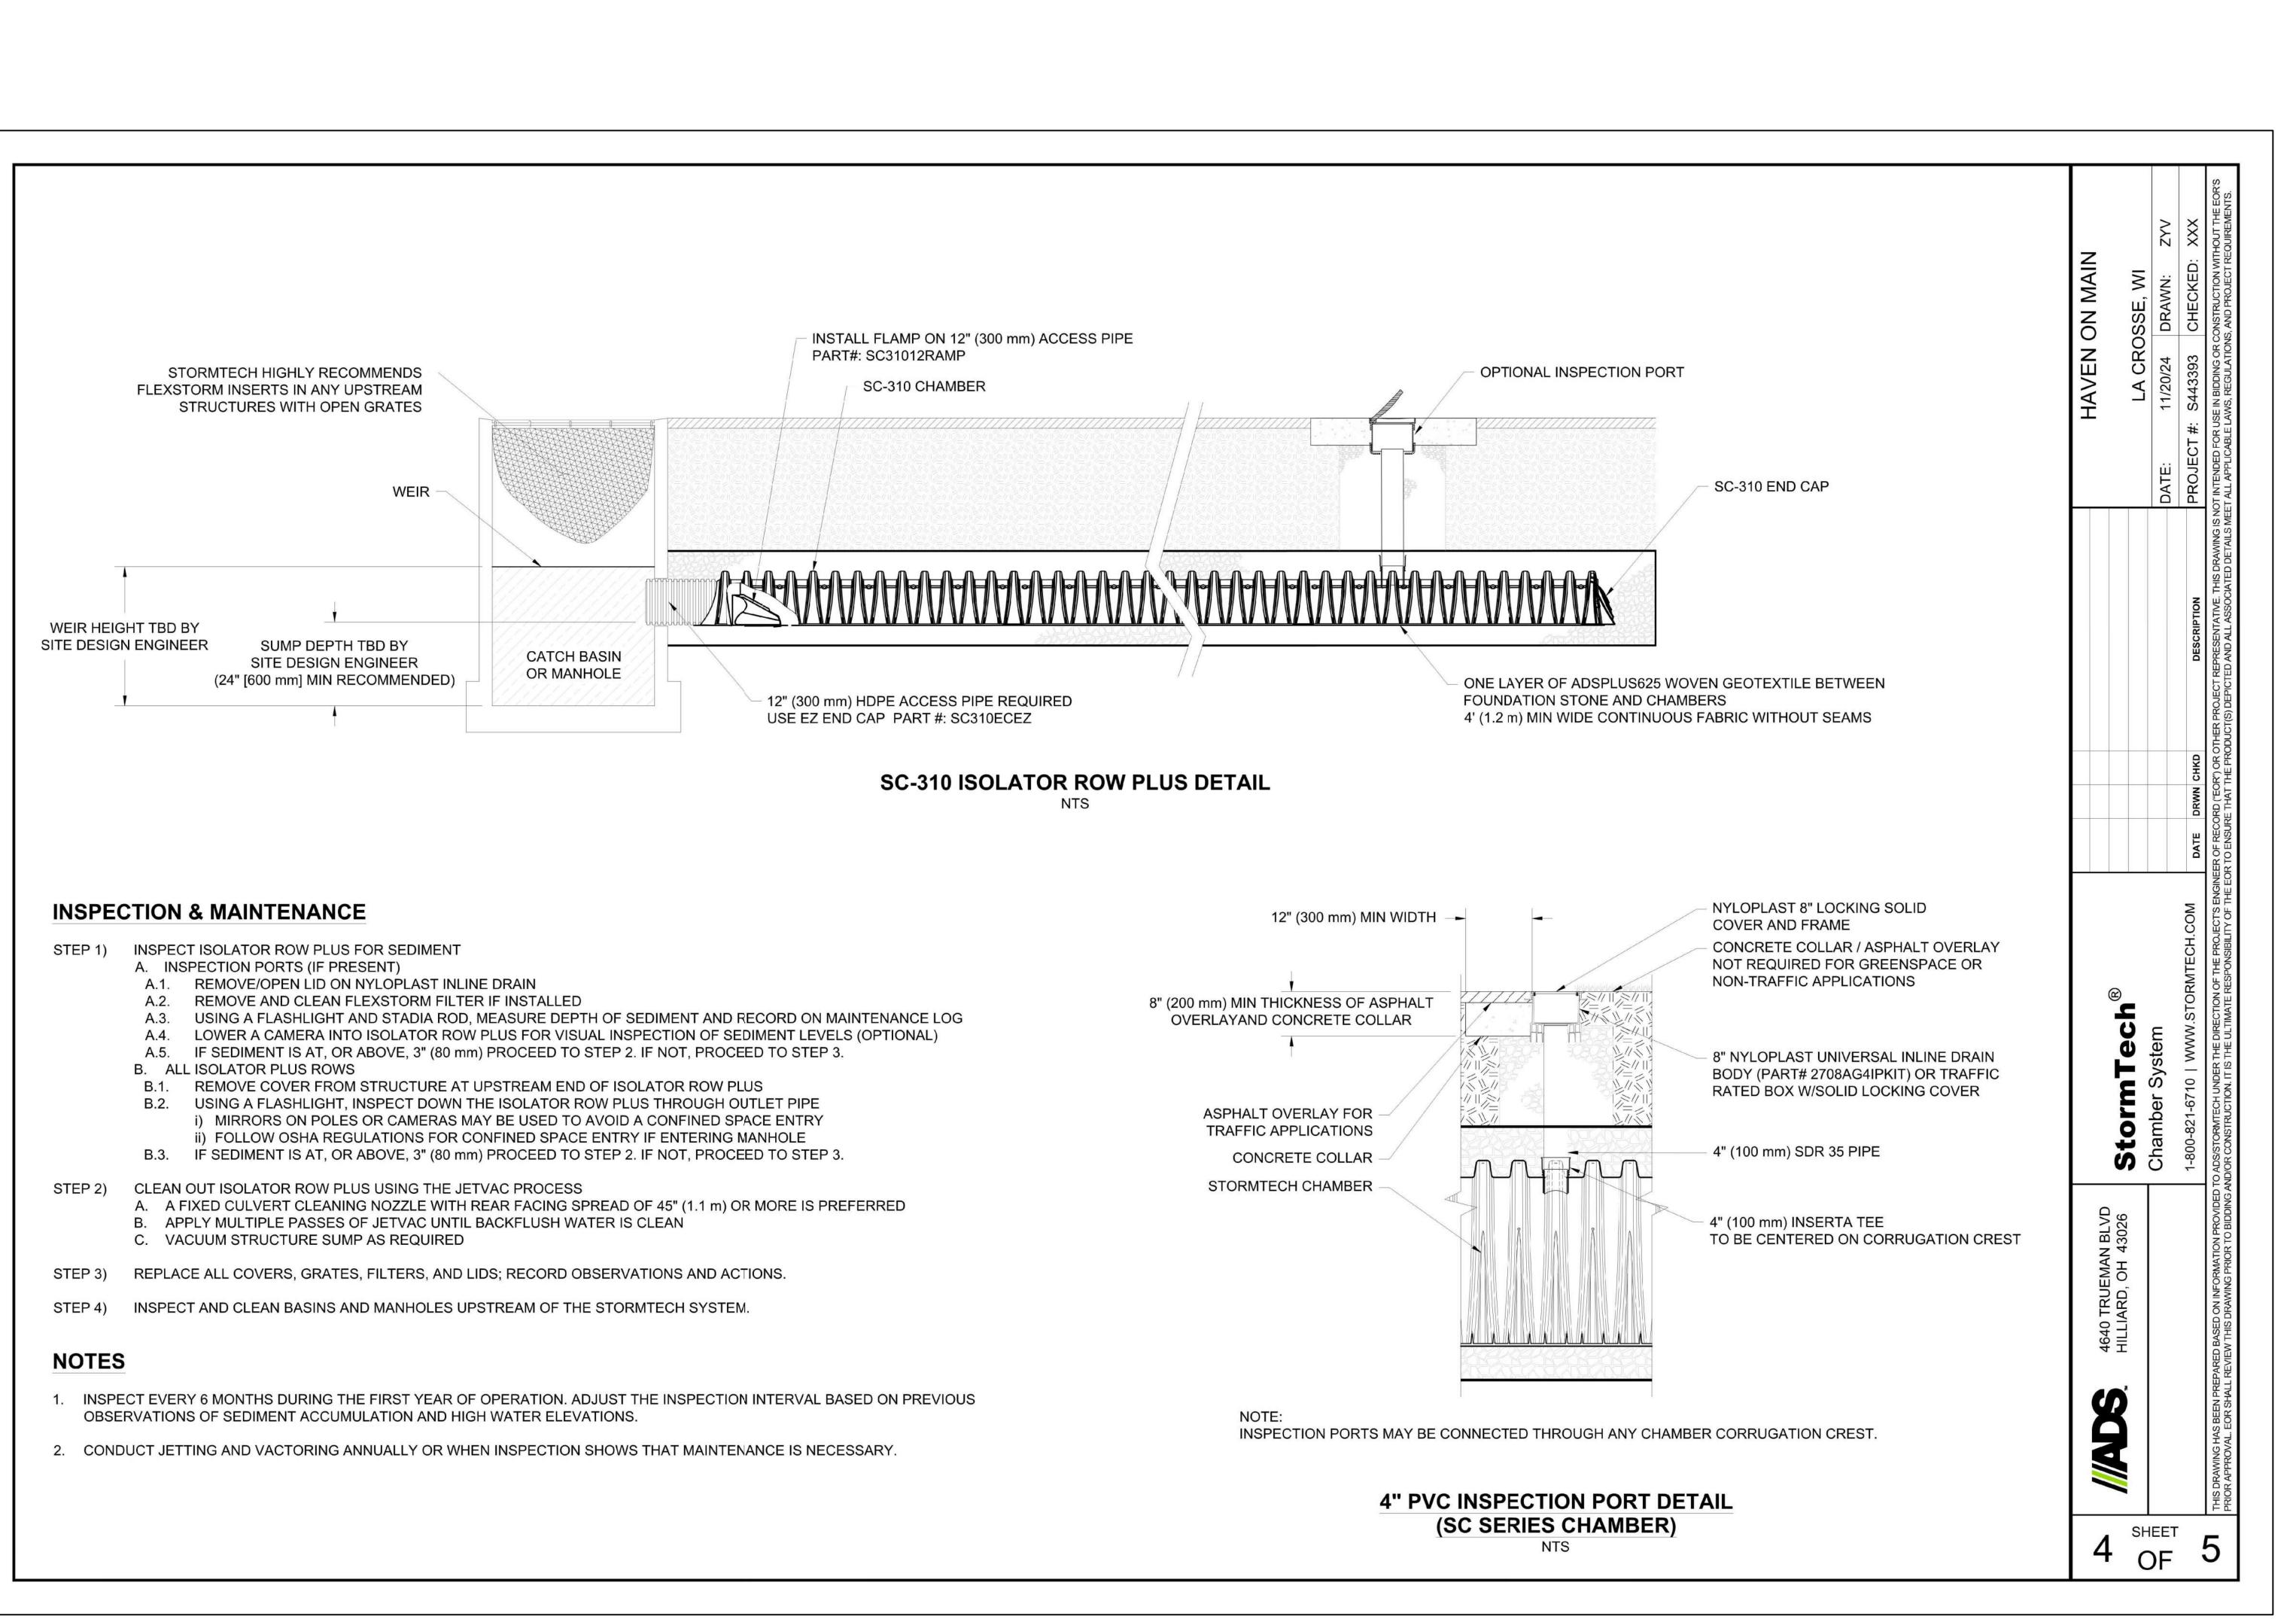

| <u>25-0483</u> | Resolution approving the vacation of the 1800 block of Winnebago and associated land interests for redevelopment of the Hogan Administration site of the La Crosse School District.                                                                                                                                                                                                                                                                                            |
|----------------|--------------------------------------------------------------------------------------------------------------------------------------------------------------------------------------------------------------------------------------------------------------------------------------------------------------------------------------------------------------------------------------------------------------------------------------------------------------------------------|
| <u>25-0501</u> | Resolution approving Certified Survey Map - Being all of block 8 of Salzer Terrace, a part of the vacated right-of-way of Winnebago Street, a part of the abandoned right-of-way of the former Green Bay and Western Railroad, and a part of the Hogan School Subdivision, located in part of the northwest 1/4 of the southwest 1/4 of Section 4, Township 15 North, Range 7 West, City of La Crosse, La Crosse County, Wisconsin and request for dedication of right-of-way. |
| <u>25-0518</u> | Resolution approving Application of Householder Taverns LLC dba Bennett O'Riley's South La Crosse for Expansion of Alcohol Beverage License for a special event at 4329 Mormon Coulee Road on June 28, 2025.                                                                                                                                                                                                                                                                   |
| <u>25-0528</u> | Resolution approving the Parks, Recreation, Forestry, Building and Grounds Department's 5-Year Strategic Plan.                                                                                                                                                                                                                                                                                                                                                                 |
| <u>25-0531</u> | Resolution authorizing installation of neighborhood safety street lighting in the 2900 block of Fairchild Street West.                                                                                                                                                                                                                                                                                                                                                         |
| <u>25-0535</u> | Resolution approving contract with the La Crosse Tribune as the official newspaper for the City's council proceedings and legal notices.                                                                                                                                                                                                                                                                                                                                       |
| <u>25-0541</u> | Resolution granting various license applications pursuant to Chapters 4, 6, and/or 10 of the La Crosse Municipal Code for license period 2024-2025 (June).                                                                                                                                                                                                                                                                                                                     |
| <u>25-0542</u> | Resolution granting various license applications pursuant to Chapters 4, 6, and/or 10 of the La Crosse Municipal Code for license period 2025-2026.                                                                                                                                                                                                                                                                                                                            |
| <u>25-0552</u> | Resolution approving a development agreement with Haven on Main, LLC, an affordable housing development located on the corner of Main Street and 10th Street North.  (Note: The Committee and/or Council may convene in closed session pursuant to Wis. Stat. 19.85(1)(e) to formulate & update negotiation strategies and parameters. Following such closed session, the Committees and/or Council may reconvene in open session.)                                            |
| <u>25-0555</u> | Resolution approving a reorganization to the table of positions and classifications for the Finance department.                                                                                                                                                                                                                                                                                                                                                                |
| <u>25-0556</u> | Resolution approving a reorganization to the table of positions and classifications for the Water department.                                                                                                                                                                                                                                                                                                                                                                  |
| <u>25-0565</u> | Resolution approving 2024 Compliance Annual Report (CMAR) for the Isle La Plume Wastewater Treatment Facility.                                                                                                                                                                                                                                                                                                                                                                 |
| <u>25-0608</u> | Resolution approving Application of Neuie's Vogue LLC dba Neuie's Vogue Bar and Grill for Expansion of Alcohol Beverage License for a special event at 1820 George St. on July 20, 2025.                                                                                                                                                                                                                                                                                       |
| <u>25-0641</u> | Resolution regarding Highway 16 Water Transmission Main for PFAS Mitigation - North, Safe Drinking Water Program.                                                                                                                                                                                                                                                                                                                                                              |