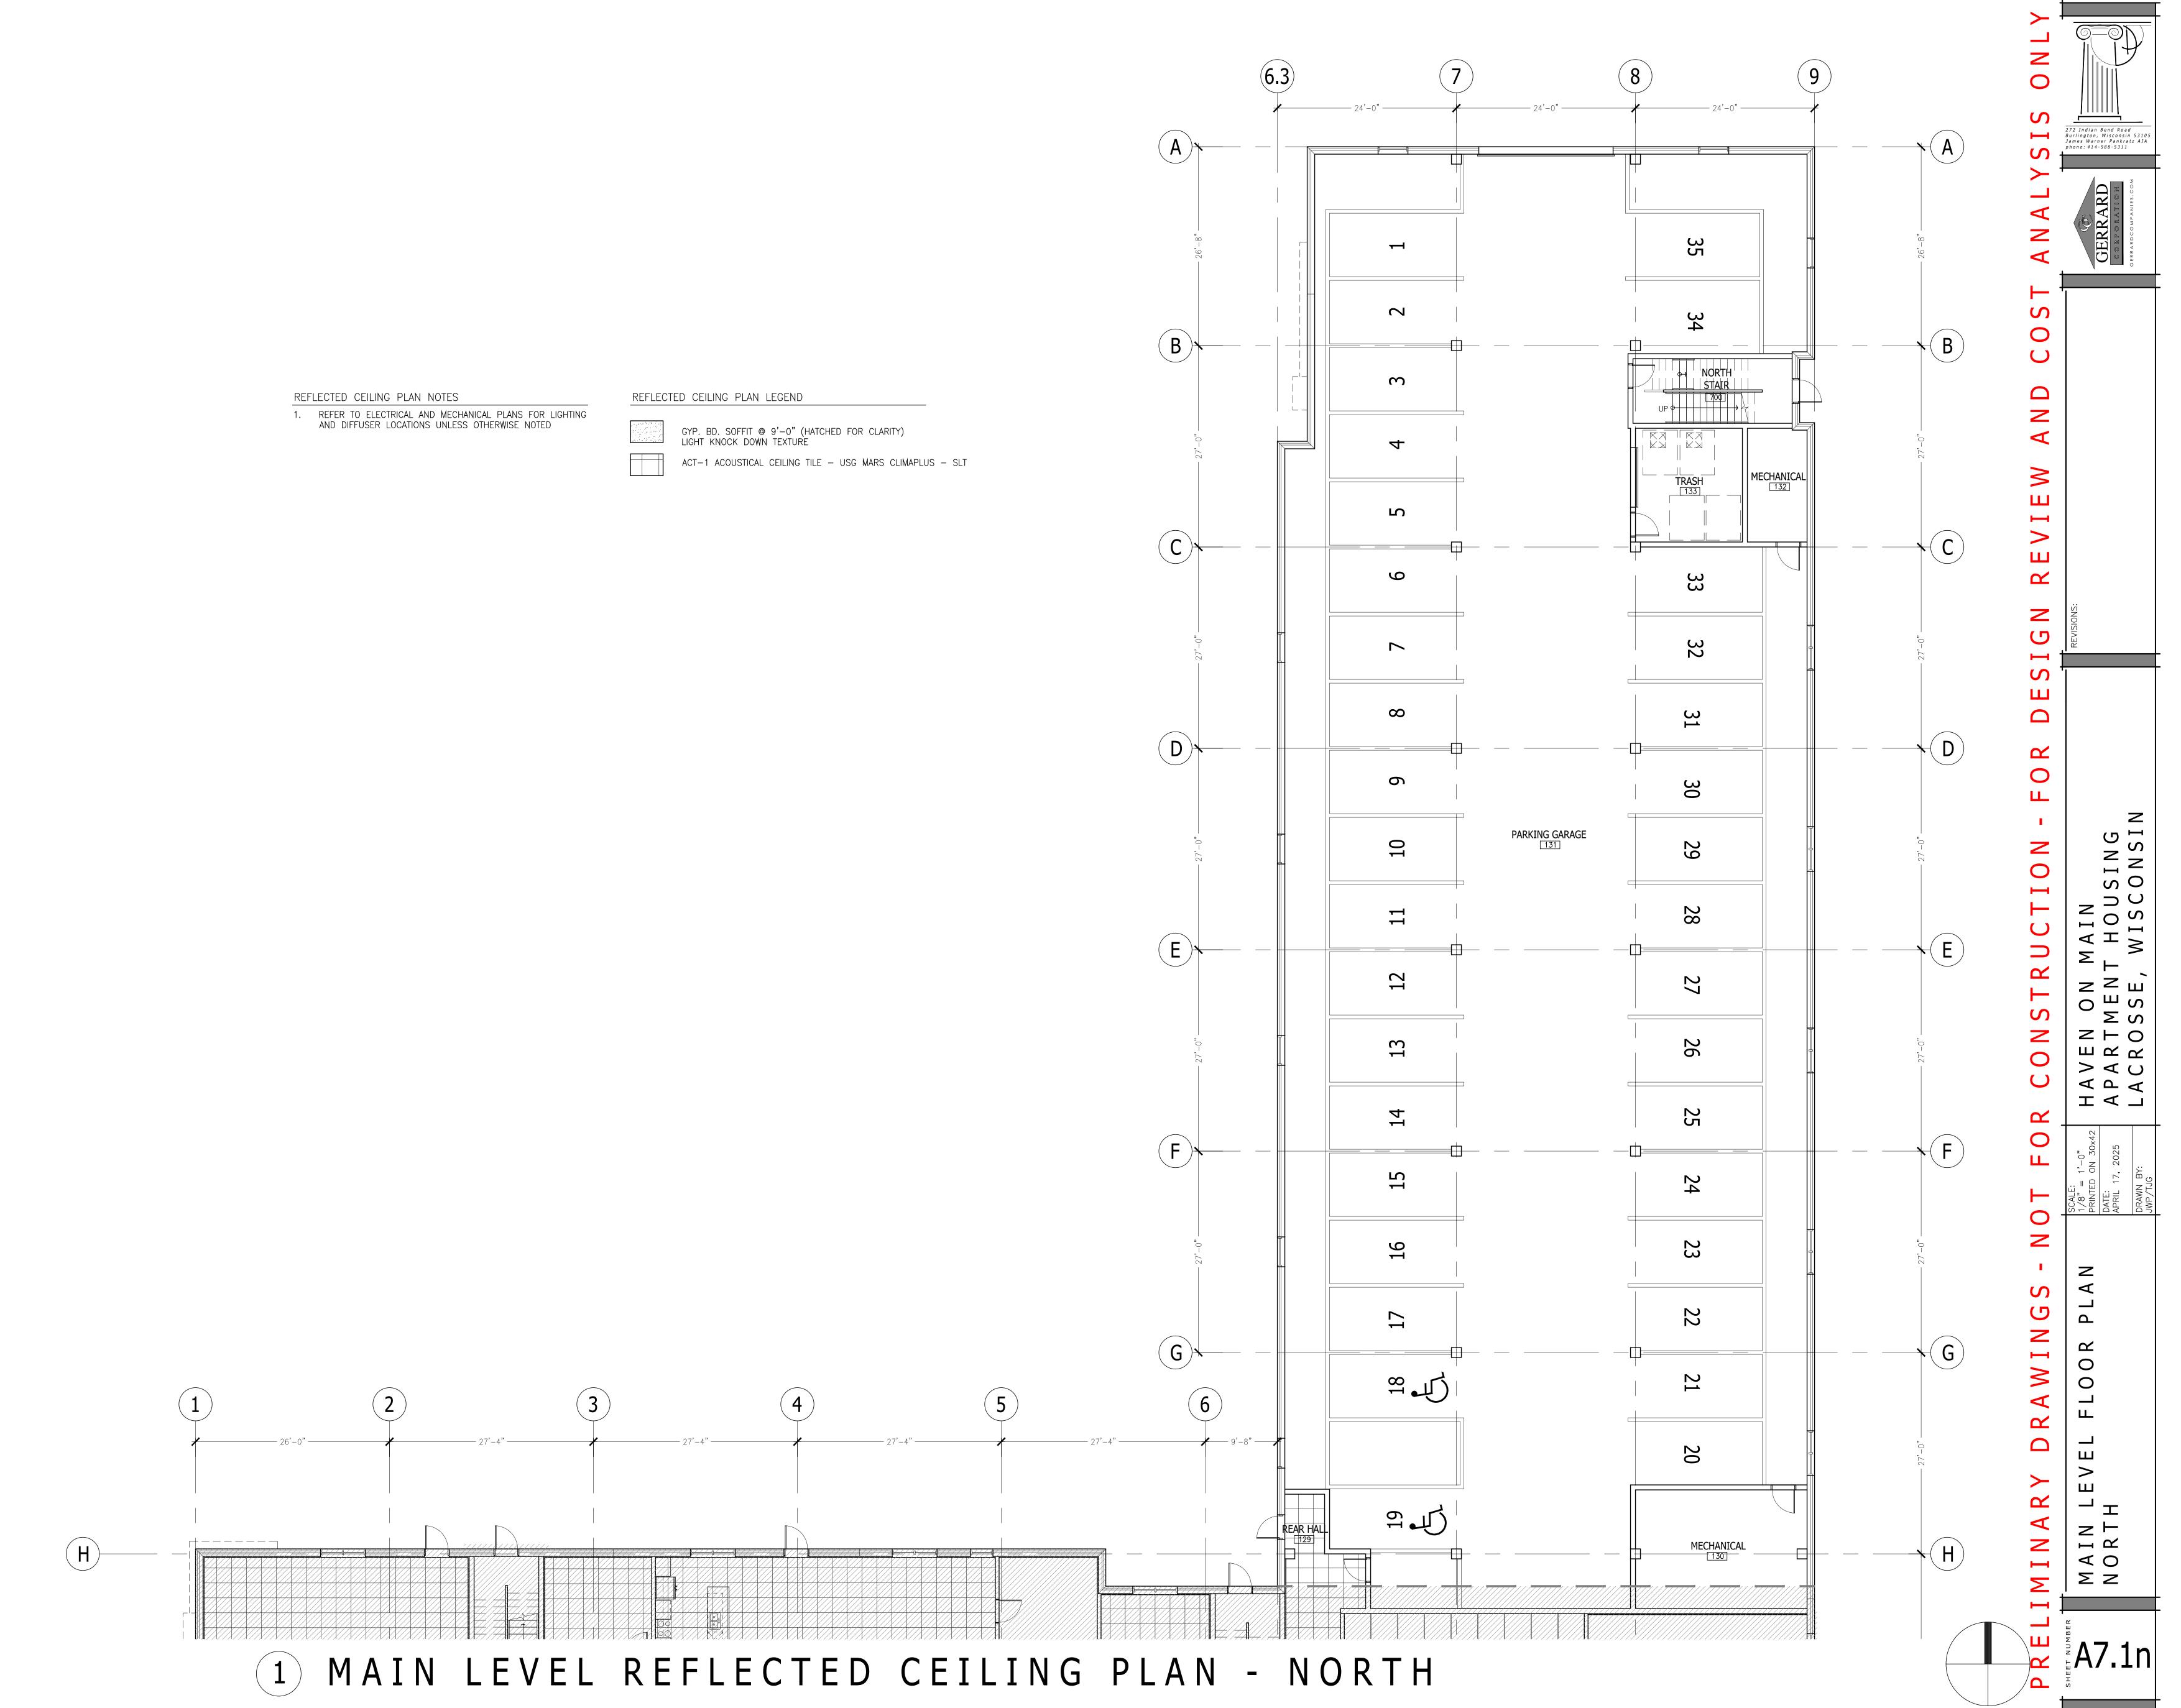

| <u>25-0483</u> | Resolution approving the vacation of the 1800 block of Winnebago and associated land interests for redevelopment of the Hogan Administration site of the La Crosse School District.                                                                                                                                                                                                                                                                                            |
|----------------|--------------------------------------------------------------------------------------------------------------------------------------------------------------------------------------------------------------------------------------------------------------------------------------------------------------------------------------------------------------------------------------------------------------------------------------------------------------------------------|
| <u>25-0501</u> | Resolution approving Certified Survey Map - Being all of block 8 of Salzer Terrace, a part of the vacated right-of-way of Winnebago Street, a part of the abandoned right-of-way of the former Green Bay and Western Railroad, and a part of the Hogan School Subdivision, located in part of the northwest 1/4 of the southwest 1/4 of Section 4, Township 15 North, Range 7 West, City of La Crosse, La Crosse County, Wisconsin and request for dedication of right-of-way. |
| <u>25-0518</u> | Resolution approving Application of Householder Taverns LLC dba Bennett O'Riley's South La Crosse for Expansion of Alcohol Beverage License for a special event at 4329 Mormon Coulee Road on June 28, 2025.                                                                                                                                                                                                                                                                   |
| <u>25-0528</u> | Resolution approving the Parks, Recreation, Forestry, Building and Grounds Department's 5-Year Strategic Plan.                                                                                                                                                                                                                                                                                                                                                                 |
| <u>25-0531</u> | Resolution authorizing installation of neighborhood safety street lighting in the 2900 block of Fairchild Street West.                                                                                                                                                                                                                                                                                                                                                         |
| <u>25-0535</u> | Resolution approving contract with the La Crosse Tribune as the official newspaper for the City's council proceedings and legal notices.                                                                                                                                                                                                                                                                                                                                       |
| <u>25-0541</u> | Resolution granting various license applications pursuant to Chapters 4, 6, and/or 10 of the La Crosse Municipal Code for license period 2024-2025 (June).                                                                                                                                                                                                                                                                                                                     |
| <u>25-0542</u> | Resolution granting various license applications pursuant to Chapters 4, 6, and/or 10 of the La Crosse Municipal Code for license period 2025-2026.                                                                                                                                                                                                                                                                                                                            |
| <u>25-0552</u> | Resolution approving a development agreement with Haven on Main, LLC, an affordable housing development located on the corner of Main Street and 10th Street North.  (Note: The Committee and/or Council may convene in closed session pursuant to Wis. Stat. 19.85(1)(e) to formulate & update negotiation strategies and parameters. Following such closed session, the Committees and/or Council may reconvene in open session.)                                            |
| <u>25-0555</u> | Resolution approving a reorganization to the table of positions and classifications for the Finance department.                                                                                                                                                                                                                                                                                                                                                                |
| <u>25-0556</u> | Resolution approving a reorganization to the table of positions and classifications for the Water department.                                                                                                                                                                                                                                                                                                                                                                  |
| <u>25-0565</u> | Resolution approving 2024 Compliance Annual Report (CMAR) for the Isle La Plume Wastewater Treatment Facility.                                                                                                                                                                                                                                                                                                                                                                 |
| <u>25-0608</u> | Resolution approving Application of Neuie's Vogue LLC dba Neuie's Vogue Bar and Grill for Expansion of Alcohol Beverage License for a special event at 1820 George St. on July 20, 2025.                                                                                                                                                                                                                                                                                       |
| <u>25-0641</u> | Resolution regarding Highway 16 Water Transmission Main for PFAS Mitigation - North, Safe Drinking Water Program.                                                                                                                                                                                                                                                                                                                                                              |