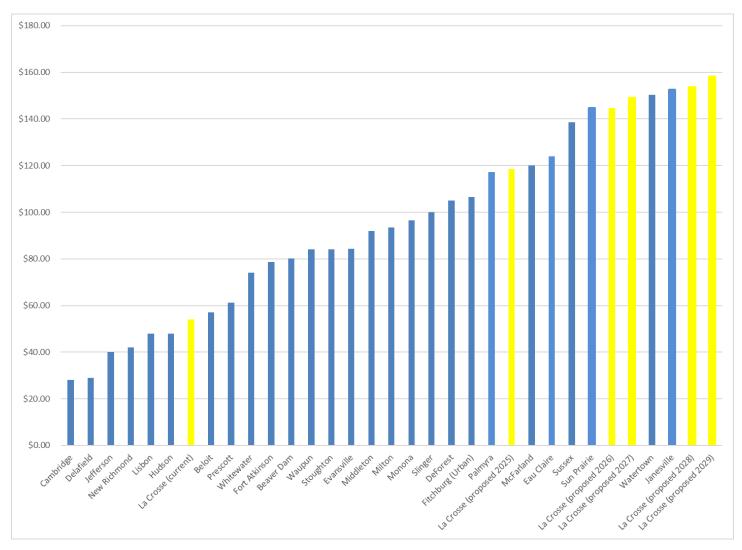

| \$144.60    |  |  |  |  |
| La Crosse (proposed 2026) | \$36.18    | 4              | \$144.72    |  |  |  |  |
| La Crosse (proposed 2027) | \$37.27    | 4              | \$149.06    |  |  |  |  |
| Watertown                 | \$12.52    | 12             | \$150.24    |  |  |  |  |
| Janesville                | \$38.15    | 4              | \$152.60    |  |  |  |  |
| La Crosse (proposed 2028) | \$38.38    | 4              | \$153.53    |  |  |  |  |
| La Crosse (proposed 2029) | \$39.54    | 4              | \$158.14    |  |  |  |  |
| Average w/o La Crosse     |            |                | \$88.53     |  |  |  |  |
| Median w/o La Crosse      |            |                | \$88.18     |  |  |  |  |



Figure 3 - Annual Stormwater Utility Charges per Single-Family Residential Unit





Staff Recommendation

# CITY OF LA CROSSE

400 La Crosse Street
La Crosse, Wisconsin 54601
(608) 789-CITY
www.cityoflacrosse.org

# **LEGISLATION STAFF REPORT FOR COUNCIL**

| File ID                                      | Caption |  |  |  |  |  |  |  |
|----------------------------------------------|---------|--|--|--|--|--|--|--|
| Staff/Department Responsible for Legislation |         |  |  |  |  |  |  |  |
| Requestor of Legis                           | lation  |  |  |  |  |  |  |  |
| Location, if applica                         | ble     |  |  |  |  |  |  |  |
| Summary/Purpose                              |         |  |  |  |  |  |  |  |
|                                              |         |  |  |  |  |  |  |  |
|                                              |         |  |