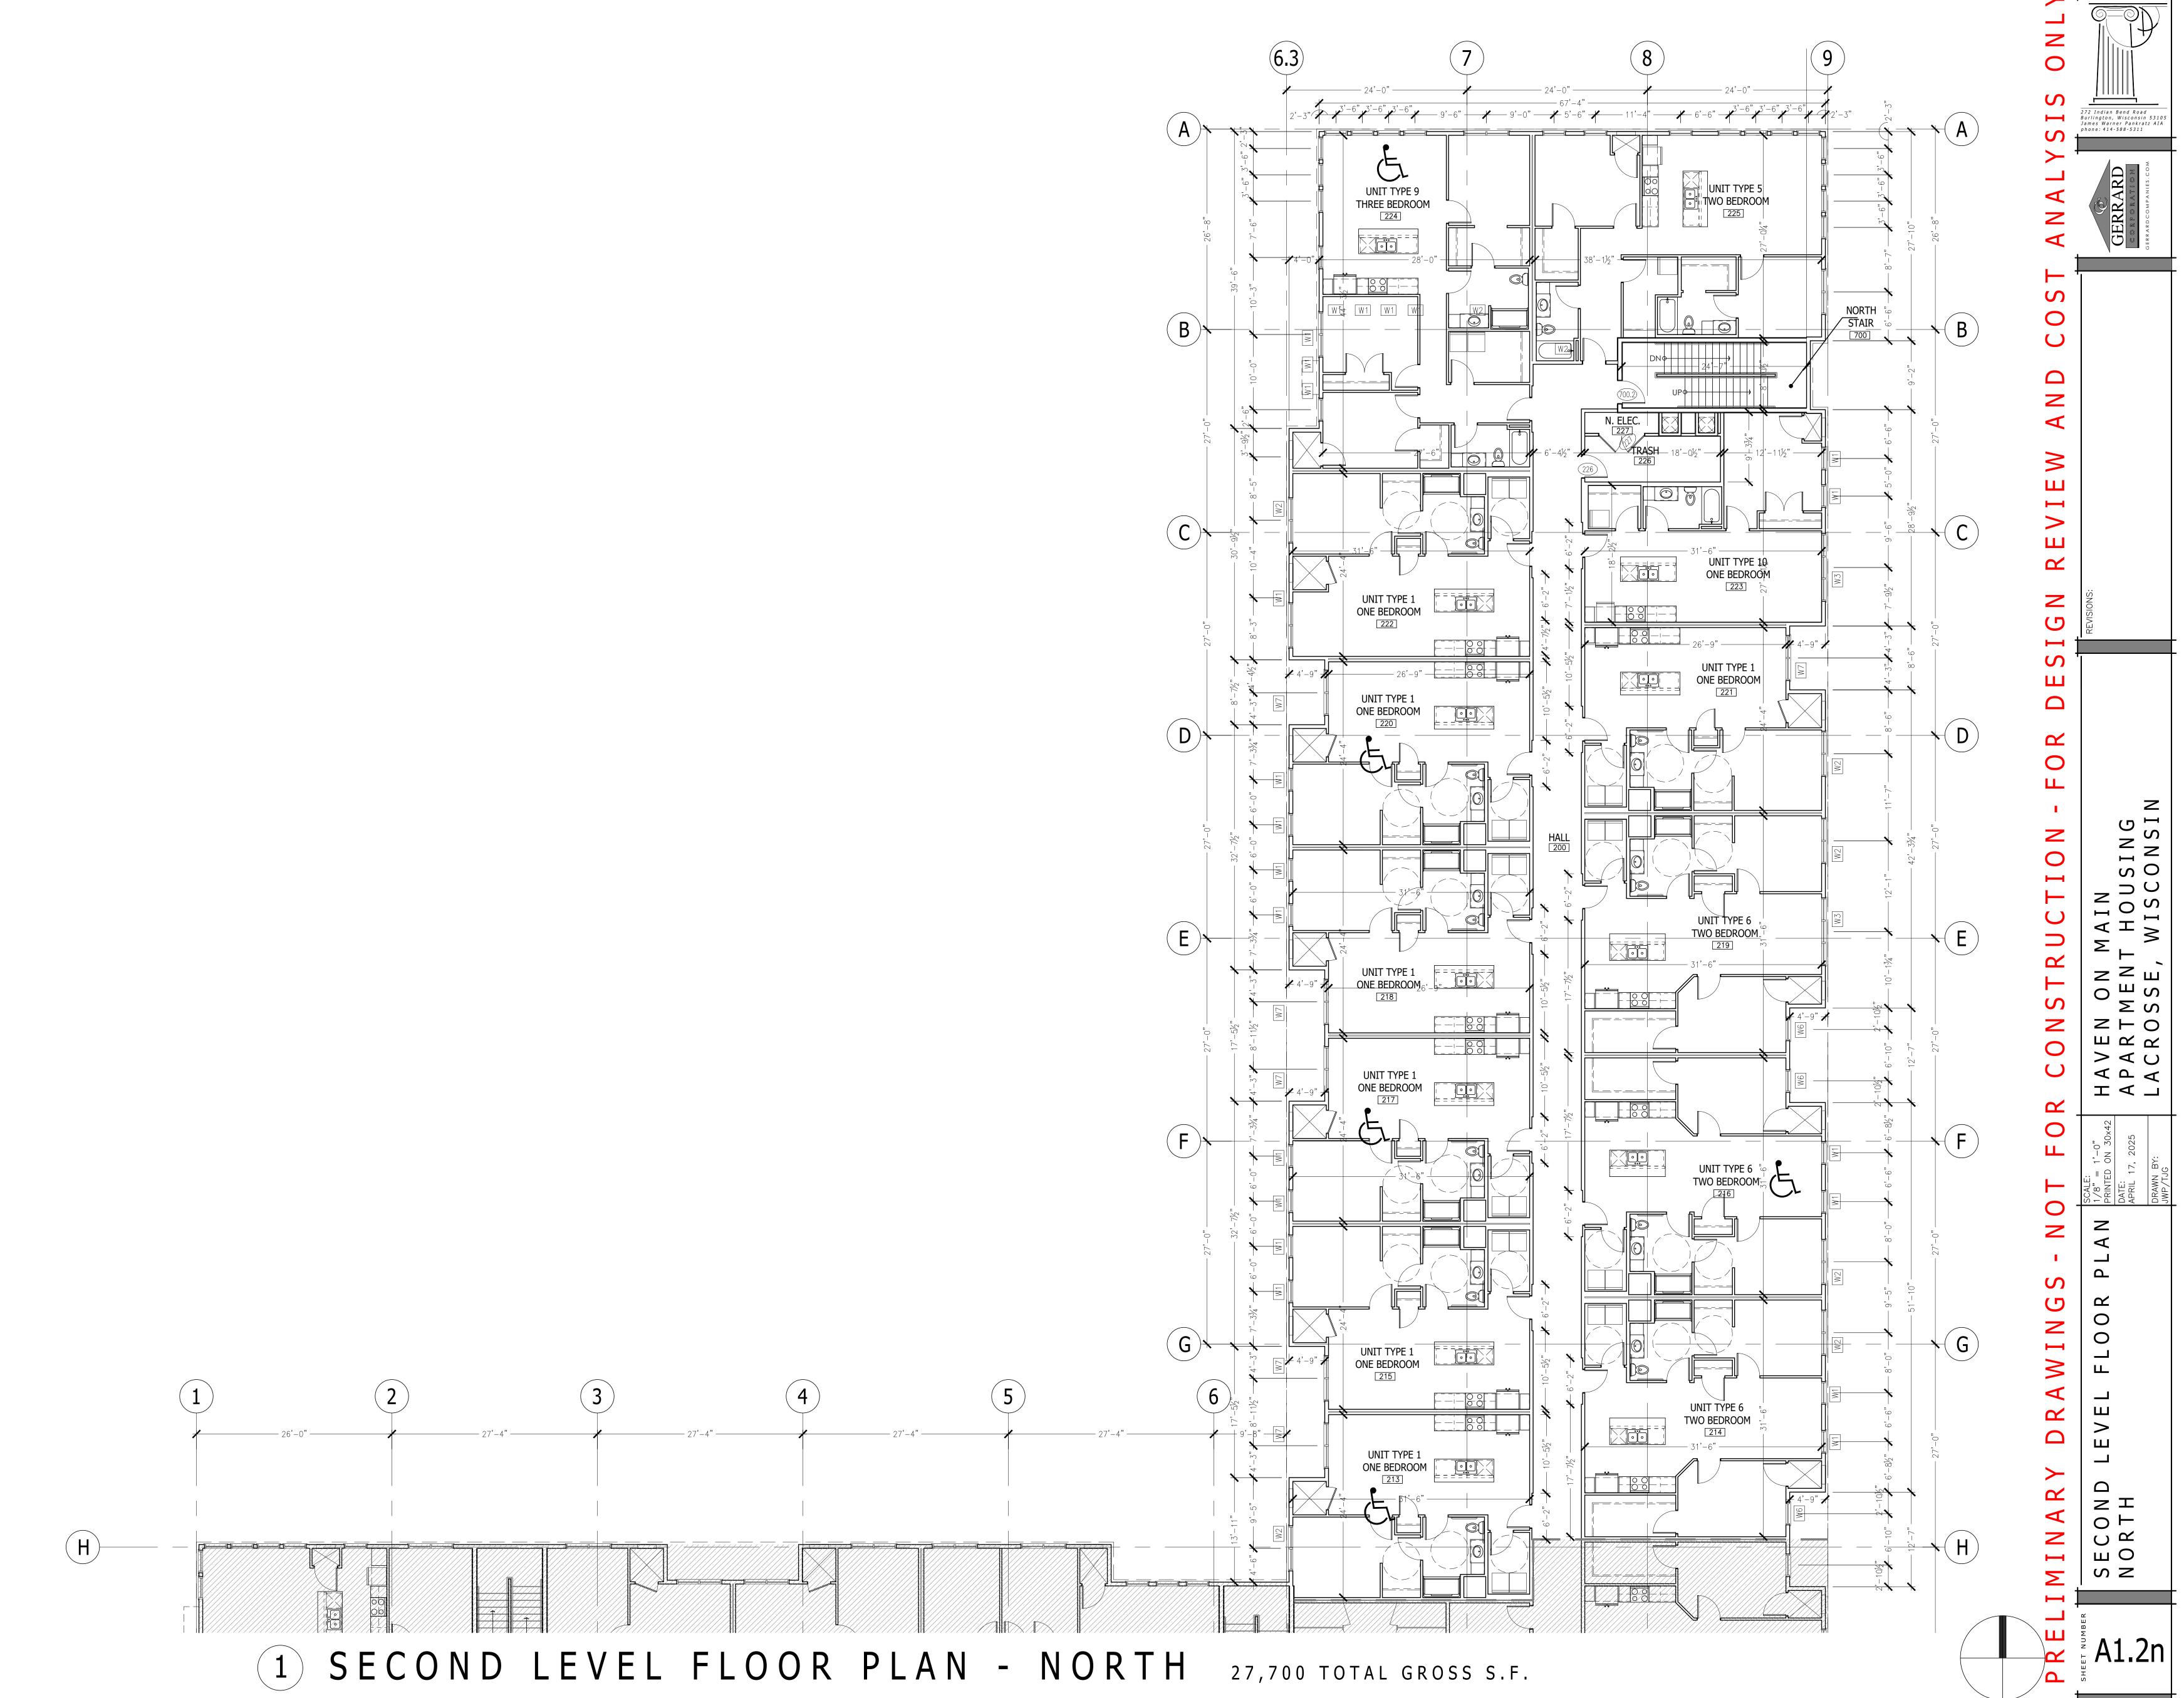

| <u>25-0483</u> | Resolution approving the vacation of the 1800 block of Winnebago and associated land interests for redevelopment of the Hogan Administration site of the La Crosse School District.                                                                                                                                                                                                                                                                                            |
|----------------|--------------------------------------------------------------------------------------------------------------------------------------------------------------------------------------------------------------------------------------------------------------------------------------------------------------------------------------------------------------------------------------------------------------------------------------------------------------------------------|
| <u>25-0501</u> | Resolution approving Certified Survey Map - Being all of block 8 of Salzer Terrace, a part of the vacated right-of-way of Winnebago Street, a part of the abandoned right-of-way of the former Green Bay and Western Railroad, and a part of the Hogan School Subdivision, located in part of the northwest 1/4 of the southwest 1/4 of Section 4, Township 15 North, Range 7 West, City of La Crosse, La Crosse County, Wisconsin and request for dedication of right-of-way. |
| <u>25-0518</u> | Resolution approving Application of Householder Taverns LLC dba Bennett O'Riley's South La Crosse for Expansion of Alcohol Beverage License for a special event at 4329 Mormon Coulee Road on June 28, 2025.                                                                                                                                                                                                                                                                   |
| <u>25-0528</u> | Resolution approving the Parks, Recreation, Forestry, Building and Grounds Department's 5-Year Strategic Plan.                                                                                                                                                                                                                                                                                                                                                                 |
| <u>25-0531</u> | Resolution authorizing installation of neighborhood safety street lighting in the 2900 block of Fairchild Street West.                                                                                                                                                                                                                                                                                                                                                         |
| <u>25-0535</u> | Resolution approving contract with the La Crosse Tribune as the official newspaper for the City's council proceedings and legal notices.                                                                                                                                                                                                                                                                                                                                       |
| <u>25-0541</u> | Resolution granting various license applications pursuant to Chapters 4, 6, and/or 10 of the La Crosse Municipal Code for license period 2024-2025 (June).                                                                                                                                                                                                                                                                                                                     |
| <u>25-0542</u> | Resolution granting various license applications pursuant to Chapters 4, 6, and/or 10 of the La Crosse Municipal Code for license period 2025-2026.                                                                                                                                                                                                                                                                                                                            |
| <u>25-0552</u> | Resolution approving a development agreement with Haven on Main, LLC, an affordable housing development located on the corner of Main Street and 10th Street North.  (Note: The Committee and/or Council may convene in closed session pursuant to Wis. Stat. 19.85(1)(e) to formulate & update negotiation strategies and parameters. Following such closed session, the Committees and/or Council may reconvene in open session.)                                            |
| <u>25-0555</u> | Resolution approving a reorganization to the table of positions and classifications for the Finance department.                                                                                                                                                                                                                                                                                                                                                                |
| <u>25-0556</u> | Resolution approving a reorganization to the table of positions and classifications for the Water department.                                                                                                                                                                                                                                                                                                                                                                  |
| <u>25-0565</u> | Resolution approving 2024 Compliance Annual Report (CMAR) for the Isle La Plume Wastewater Treatment Facility.                                                                                                                                                                                                                                                                                                                                                                 |
| <u>25-0608</u> | Resolution approving Application of Neuie's Vogue LLC dba Neuie's Vogue Bar and Grill for Expansion of Alcohol Beverage License for a special event at 1820 George St. on July 20, 2025.                                                                                                                                                                                                                                                                                       |
| <u>25-0641</u> | Resolution regarding Highway 16 Water Transmission Main for PFAS Mitigation - North, Safe Drinking Water Program.                                                                                                                                                                                                                                                                                                                                                              |