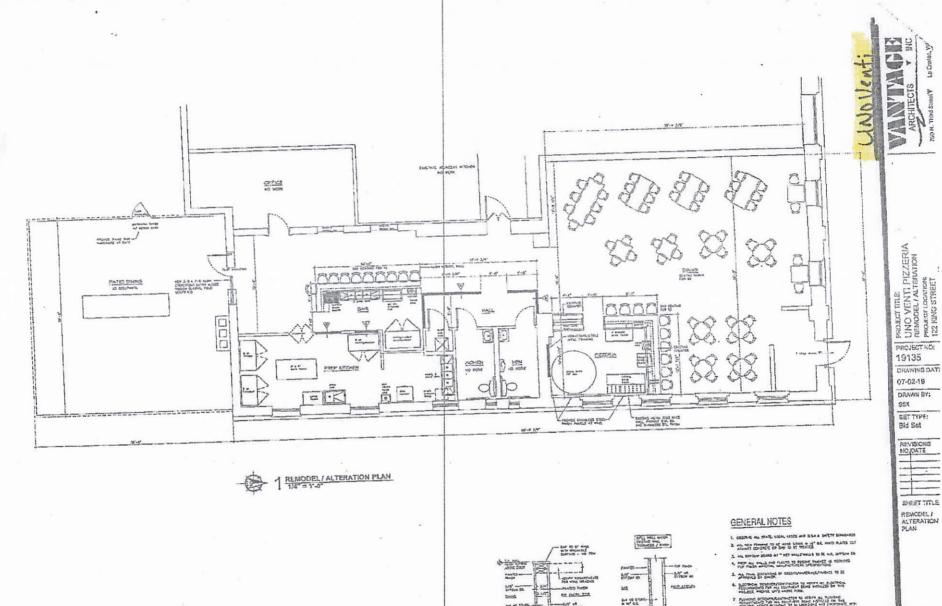

|                                                |                            |                          |                                  |
| For original application: Attach a list of all property owne            | rs within 200 feet of                          | the proposed lice          | nsed premises.           |                                  |
| Signature:                                                              | Da                                             | ate:                       | Granted:                 | License #:                       |
|                                                                         |                                                |                            |                          |                                  |



SHEET NO.

DRAWN BY: SSK SET TYPE: Bid Set

REVISIONS NO DATE

SHEET TITLE REWODEL / ALTERATION PLAN

> A10 Sesle: As lecfor

#### Uno Venti 120 King St





## Office of City Clerk



APIZZA LA CROSSE LLC 120 KING ST LA CROSSE WI 54601

#### NOTICE OF APPLICATION FOR BEER GARDEN LICENSE IN THE CITY OF LA CROSSE

This is to notify you that the following business has applied for a **Class "B" Beer Garden** license under Chapter 10, Article III of the Code of Ordinances of the City of La Crosse to allow consumption of alcoholic beverages in a designated outdoor area, as described below and on the attached drawing.

Pursuant to sec. 10-77, property owners within 200 feet of the proposed premises for a Beer Garden License shall receive notice of an original application.

# Apizza La Crosse L