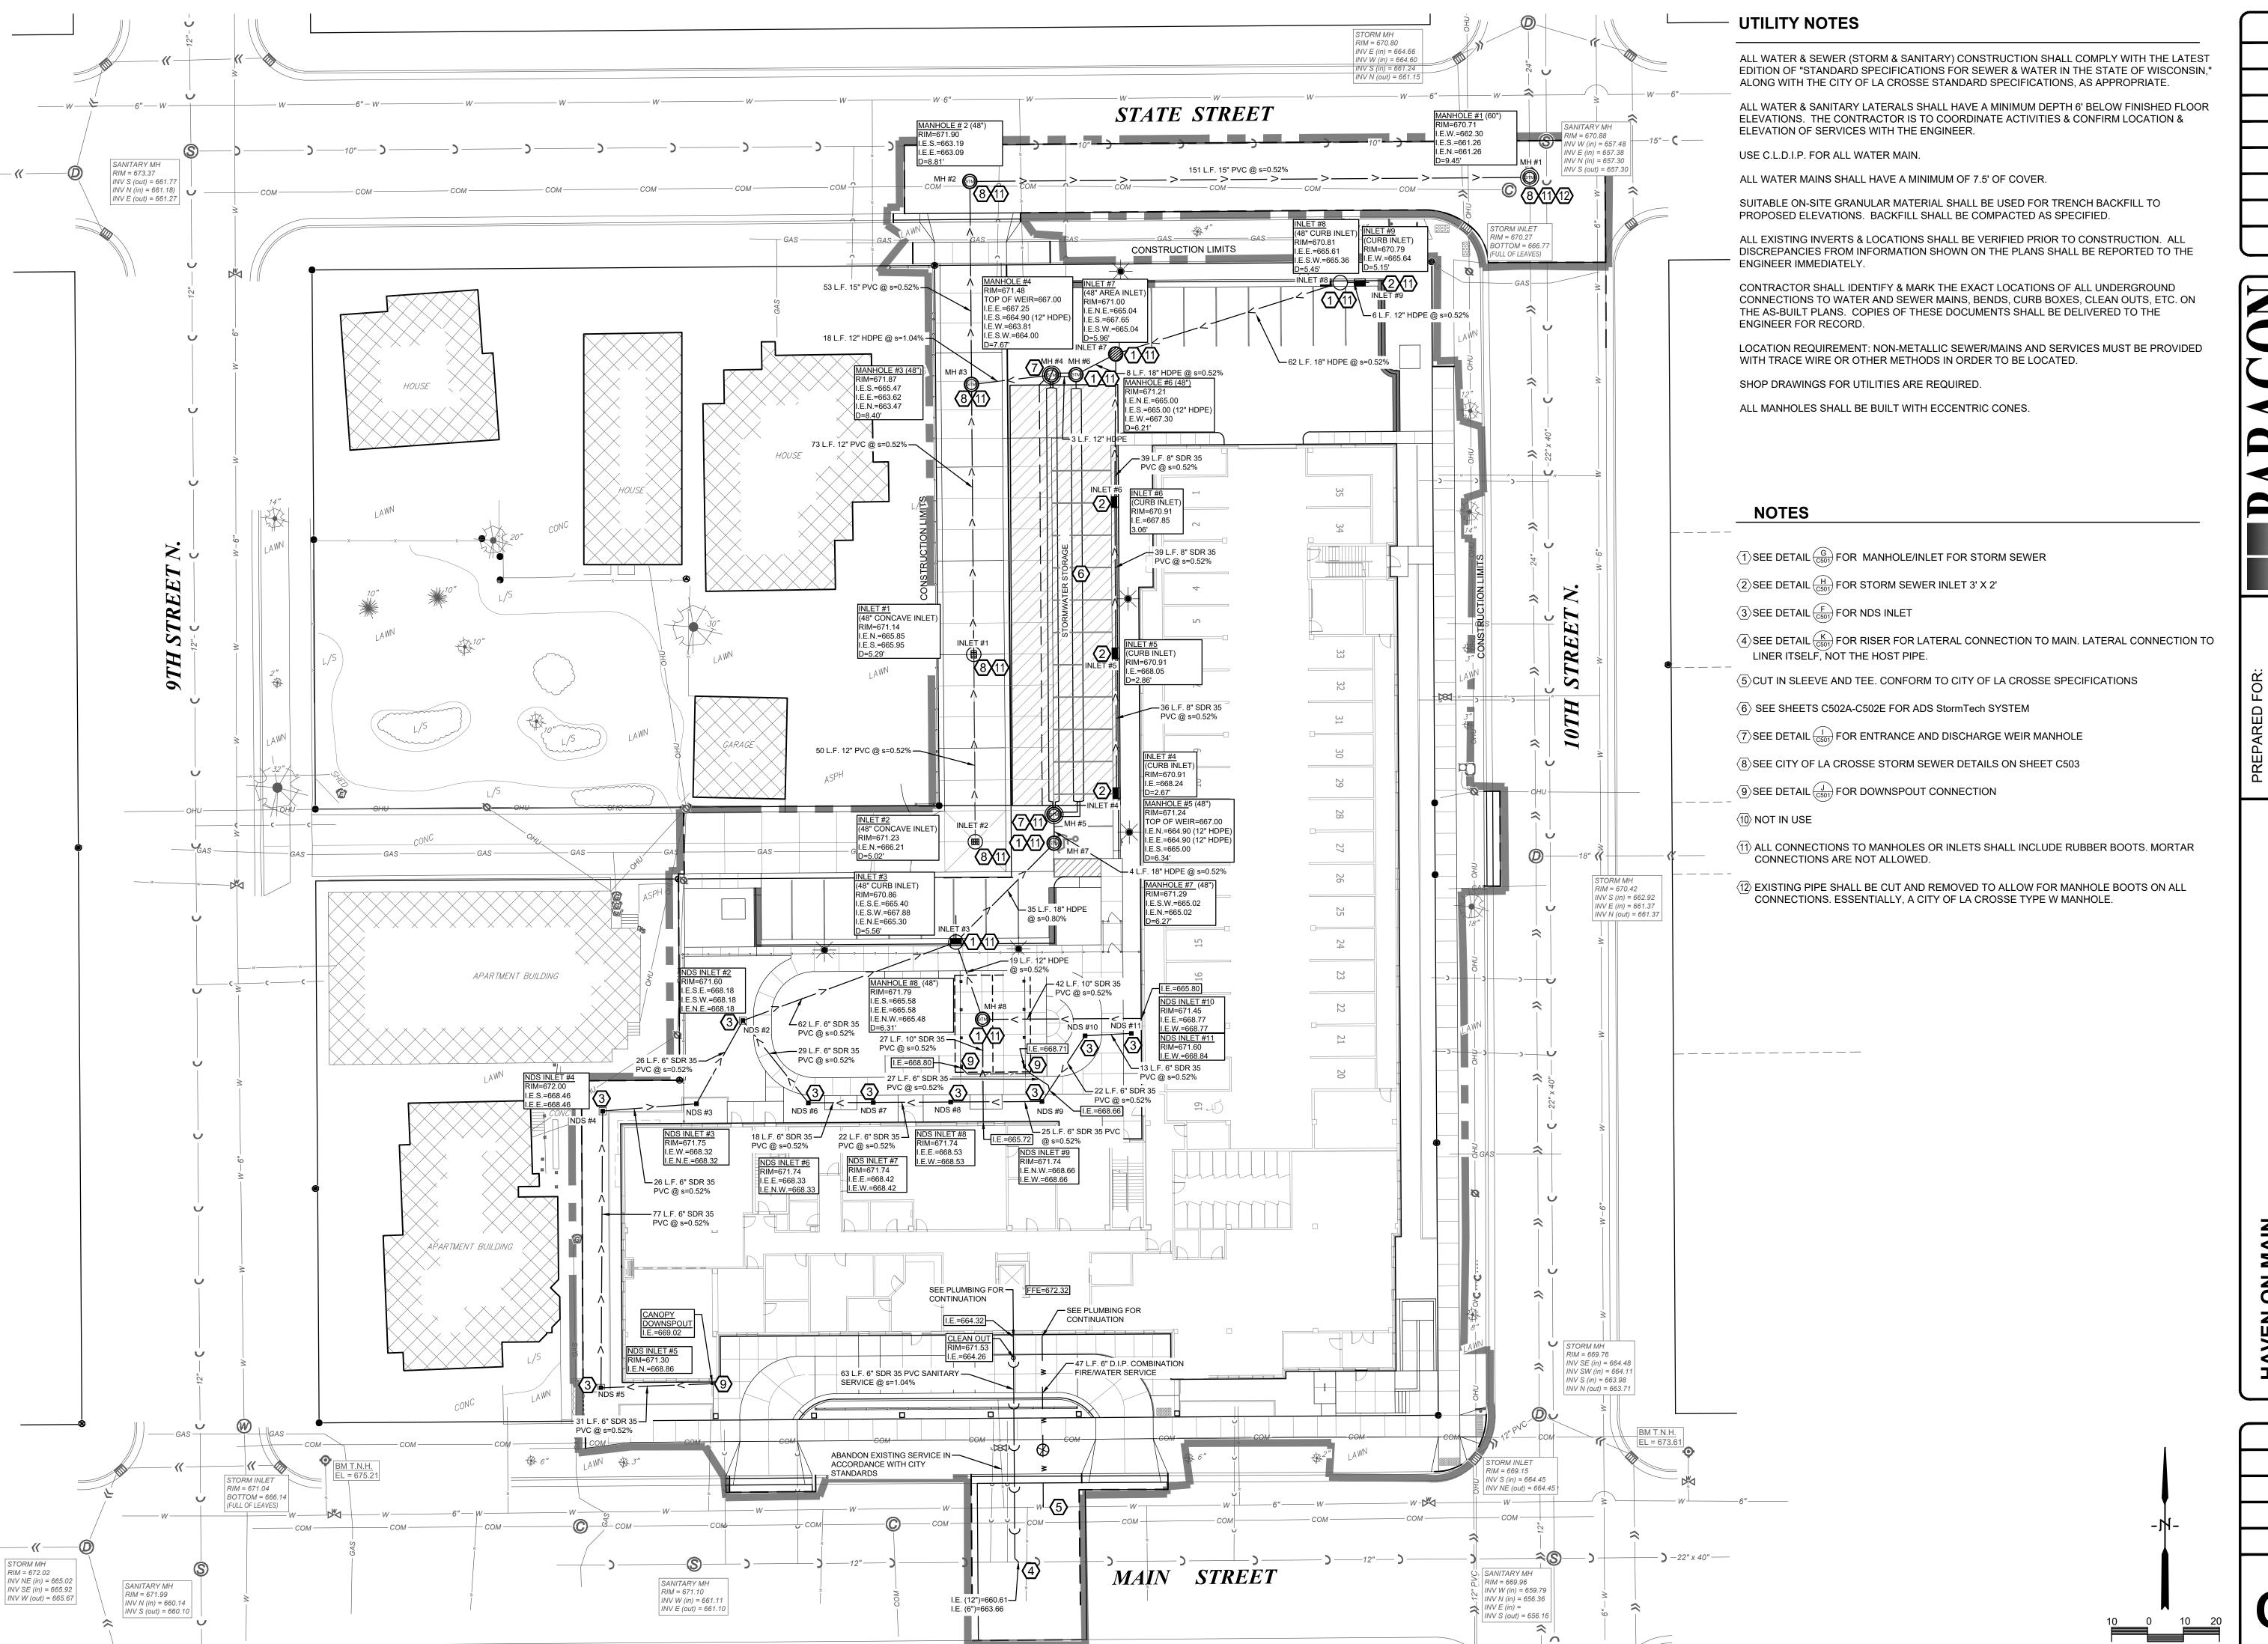

L BE ESTABLISHED WHEN SEDIMENT REMOVAL DESTROYS THE EXISTING VEGETATION. THE ESTABLISHMENT OF VEGETATION SHALL BE IN THE SAME MANNER AS SPECIFIED FOR SEEDING SPECIFIED ELSEWHERE ON THIS PLAN.

1 PROVIDE VEHICLE TRACKING CONTROL APRON AT LOCATION WHERE ENTERING AND EXITING THE SITE. SEE DETAIL (A)

SEE DETAIL B FOR SILT FENCE INSTALLATION

 $\bigcirc$ SEE DETAIL  $\bigcirc$ FOR INLET PROTECTION (WITH CURB BOX)

4 SEE DETAIL E FOR INLET PROTECTION (WITHOUT CURB BOX)

(5) ALL DISTURBED LAWN AREAS SHALL BE SODDED.

6 PROVIDE CONCRETE WASHOUT AREA PER DETAIL D. . UNDER NO CIRCUMSTANCES SHALL CONCRETE WASHOUT BE ALLOWED IN ANY OTHER LOCATION ON THE SITE.

ISCONSIN

REVISIONS

DRAWN
C.G.

PROJECT No
23-109
DATE
04/18/2025
SCALE
1"=20'
CAD FILE
23-109 Gerrard HOM 18.DWG

PLAN SCALE: 1"=20'

C300



REVISIONS BY

ASSOCIATES

ASSOCIATES

ON THE STATE OF THE

PREPARED FOR:

GERRARD CORP

HAVEN ON MAIN 915 MAIN STREET LA CROSSE, WISCONSIN

DRAWN
C.G.
PROJECT No
23-109
DATE
04/18/2025
SCALE
1"=20'
CAD FILE
23-109 Gerrard HOM 18.DWG
SHEET

C400

PLAN SCALE: 1"=20'



PLACE PAVEMENT **USING ONE 2" SURFACE** LIFT OVER ONE 2" BINDER LIFT.

# A ASPHALT PAVEMENT SECTION DETAIL

C100 NO SCALE



### **CONCRETE PAVEMENT SECTION DETAIL**

C100 NO SCALE



1. CONTROL JOINTS SHALL CONFORM WITH WISDOT 601.3.6

2. THE BOTTOM OF THE CURB AND GUTTER MAY BE CONSTRUCTED FLAT OR PARALLEL TO THE SLOPE OF THE BASE COURSE PROVIDED A MINIMUM 6" GUTTER THICKNESS IS MAINTAINED

### **TYPICAL 24" CURB AND GUTTER SECTION** C100 NO SCALE

CONCRETE (3500 P.S.I. MIN.) /PAVÉMENT/ COMPACTED CRUSHED ROCK COMPACTED ON