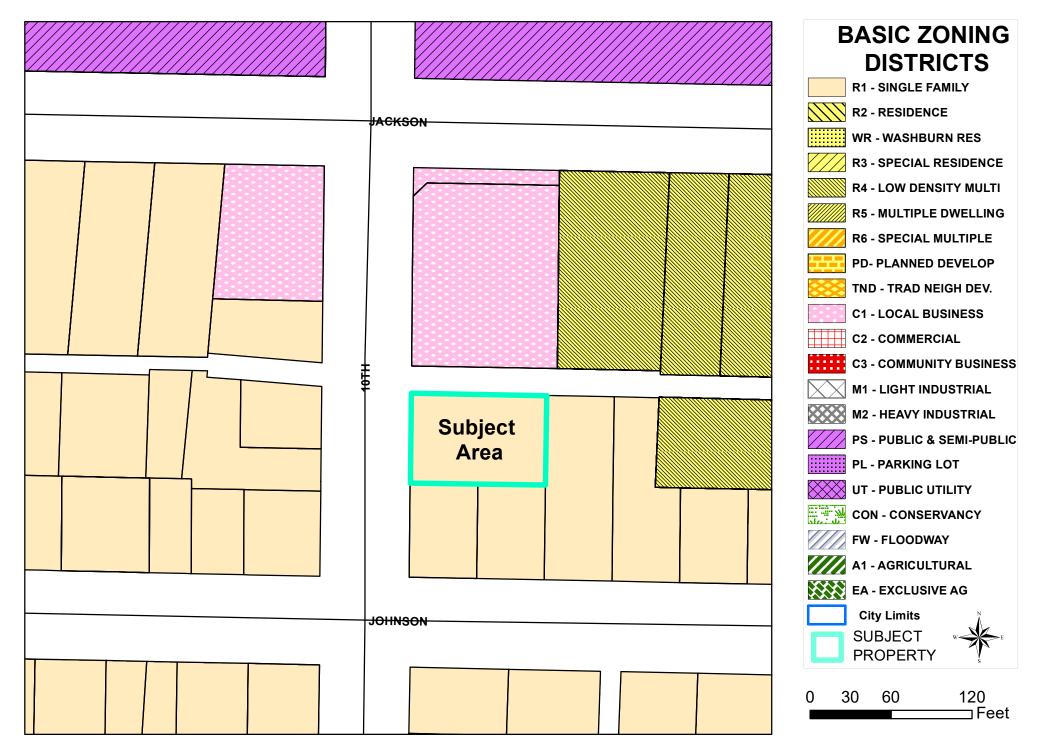

| <u>25-0483</u> | Resolution approving the vacation of the 1800 block of Winnebago and associated land interests for redevelopment of the Hogan Administration site of the La Crosse School District.                                                                                                                                                                                                                                                                                            |
|----------------|--------------------------------------------------------------------------------------------------------------------------------------------------------------------------------------------------------------------------------------------------------------------------------------------------------------------------------------------------------------------------------------------------------------------------------------------------------------------------------|
| <u>25-0501</u> | Resolution approving Certified Survey Map - Being all of block 8 of Salzer Terrace, a part of the vacated right-of-way of Winnebago Street, a part of the abandoned right-of-way of the former Green Bay and Western Railroad, and a part of the Hogan School Subdivision, located in part of the northwest 1/4 of the southwest 1/4 of Section 4, Township 15 North, Range 7 West, City of La Crosse, La Crosse County, Wisconsin and request for dedication of right-of-way. |
| <u>25-0518</u> | Resolution approving Application of Householder Taverns LLC dba Bennett O'Riley's South La Crosse for Expansion of Alcohol Beverage License for a special event at 4329 Mormon Coulee Road on June 28, 2025.                                                                                                                                                                                                                                                                   |
| <u>25-0528</u> | Resolution approving the Parks, Recreation, Forestry, Building and Grounds Department's 5-Year Strategic Plan.                                                                                                                                                                                                                                                                                                                                                                 |
| <u>25-0531</u> | Resolution authorizing installation of neighborhood safety street lighting in the 2900 block of Fairchild Street West.                                                                                                                                                                                                                                                                                                                                                         |
| <u>25-0535</u> | Resolution approving contract with the La Crosse Tribune as the official newspaper for the City's council proceedings and legal notices.                                                                                                                                                                                                                                                                                                                                       |
| <u>25-0541</u> | Resolution granting various license applications pursuant to Chapters 4, 6, and/or 10 of the La Crosse Municipal Code for license period 2024-2025 (June).                                                                                                                                                                                                                                                                                                                     |
| <u>25-0542</u> | Resolution granting various license applications pursuant to Chapters 4, 6, and/or 10 of the La Crosse Municipal Code for license period 2025-2026.                                                                                                                                                                                                                                                                                                                            |
| <u>25-0552</u> | Resolution approving a development agreement with Haven on Main, LLC, an affordable housing development located on the corner of Main Street and 10th Street North.  (Note: The Committee and/or Council may convene in closed session pursuant to Wis. Stat. 19.85(1)(e) to formulate & update negotiation strategies and parameters. Following such closed session, the Committees and/or Council may reconvene in open session.)                                            |
| <u>25-0555</u> | Resolution approving a reorganization to the table of positions and classifications for the Finance department.                                                                                                                                                                                                                                                                                                                                                                |
| <u>25-0556</u> | Resolution approving a reorganization to the table of positions and classifications for the Water department.                                                                                                                                                                                                                                                                                                                                                                  |
| <u>25-0565</u> | Resolution approving 2024 Compliance Annual Report (CMAR) for the Isle La Plume Wastewater Treatment Facility.                                                                                                                                                                                                                                                                                                                                                                 |
| <u>25-0608</u> | Resolution approving Application of Neuie's Vogue LLC dba Neuie's Vogue Bar and Grill for Expansion of Alcohol Beverage License for a special event at 1820 George St. on July 20, 2025.                                                                                                                                                                                                                                                                                       |
| <u>25-0641</u> | Resolution regarding Highway 16 Water Transmission Main for PFAS Mitigation - North, Safe Drinking Water Program.                                                                                                                                                                                                                                                                                                                                                              |