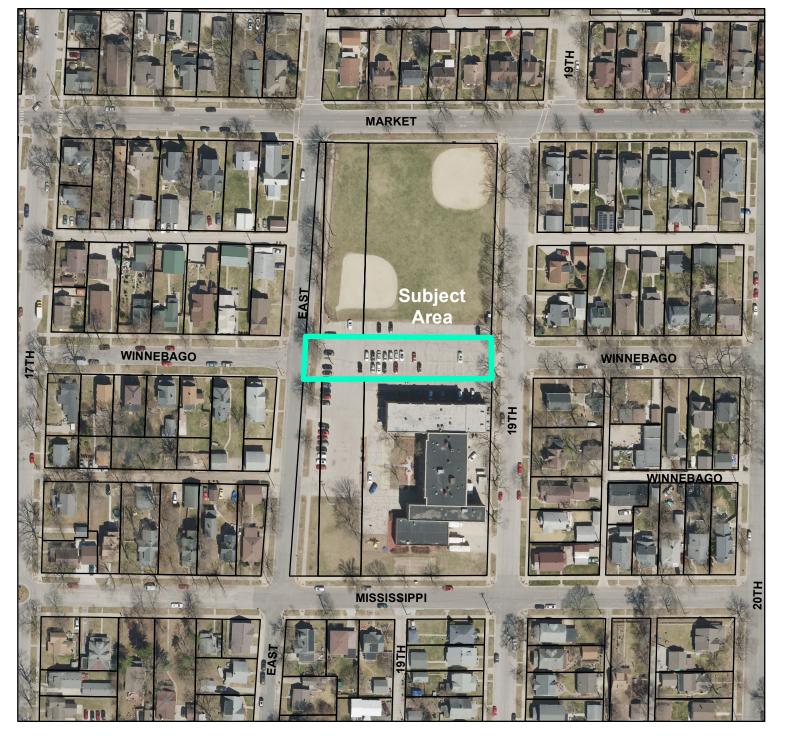

| <u>25-0483</u> | Resolution approving the vacation of the 1800 block of Winnebago and associated land interests for redevelopment of the Hogan Administration site of the La Crosse School District.                                                                                                                                                                                                                                                                                            |
|----------------|--------------------------------------------------------------------------------------------------------------------------------------------------------------------------------------------------------------------------------------------------------------------------------------------------------------------------------------------------------------------------------------------------------------------------------------------------------------------------------|
| <u>25-0501</u> | Resolution approving Certified Survey Map - Being all of block 8 of Salzer Terrace, a part of the vacated right-of-way of Winnebago Street, a part of the abandoned right-of-way of the former Green Bay and Western Railroad, and a part of the Hogan School Subdivision, located in part of the northwest 1/4 of the southwest 1/4 of Section 4, Township 15 North, Range 7 West, City of La Crosse, La Crosse County, Wisconsin and request for dedication of right-of-way. |
| <u>25-0518</u> | Resolution approving Application of Householder Taverns LLC dba Bennett O'Riley's South La Crosse for Expansion of Alcohol Beverage License for a special event at 4329 Mormon Coulee Road on June 28, 2025.                                                                                                                                                                                                                                                                   |
| <u>25-0528</u> | Resolution approving the Parks, Recreation, Forestry, Building and Grounds Department's 5-Year Strategic Plan.                                                                                                                                                                                                                                                                                                                                                                 |
| <u>25-0531</u> | Resolution authorizing installation of neighborhood safety street lighting in the 2900 block of Fairchild Street West.                                                                                                                                                                                                                                                                                                                                                         |
| <u>25-0535</u> | Resolution approving contract with the La Crosse Tribune as the official newspaper for the City's council proceedings and legal notices.                                                                                                                                                                                                                                                                                                                                       |
| <u>25-0541</u> | Resolution granting various license applications pursuant to Chapters 4, 6, and/or 10 of the La Crosse Municipal Code for license period 2024-2025 (June).                                                                                                                                                                                                                                                                                                                     |
| <u>25-0542</u> | Resolution granting various license applications pursuant to Chapters 4, 6, and/or 10 of the La Crosse Municipal Code for license period 2025-2026.                                                                                                                                                                                                                                                                                                                            |
| <u>25-0552</u> | Resolution approving a development agreement with Haven on Main, LLC, an affordable housing development located on the corner of Main Street and 10th Street North.  (Note: The Committee and/or Council may convene in closed session pursuant to Wis. Stat. 19.85(1)(e) to formulate & update negotiation strategies and parameters. Following such closed session, the Committees and/or Council may reconvene in open session.)                                            |
| <u>25-0555</u> | Resolution approving a reorganization to the table of positions and classifications for the Finance department.                                                                                                                                                                                                                                                                                                                                                                |
| <u>25-0556</u> | Resolution approving a reorganization to the table of positions and classifications for the Water department.                                                                                                                                                                                                                                                                                                                                                                  |
| <u>25-0565</u> | Resolution approving 2024 Compliance Annual Report (CMAR) for the Isle La Plume Wastewater Treatment Facility.                                                                                                                                                                                                                                                                                                                                                                 |
| <u>25-0608</u> | Resolution approving Application of Neuie's Vogue LLC dba Neuie's Vogue Bar and Grill for Expansion of Alcohol Beverage License for a special event at 1820 George St. on July 20, 2025.                                                                                                                                                                                                                                                                                       |
| <u>25-0641</u> | Resolution regarding Highway 16 Water Transmission Main for PFAS Mitigation - North, Safe Drinking Water Program.                                                                                                                                                                                                                                                                                                                                                              |