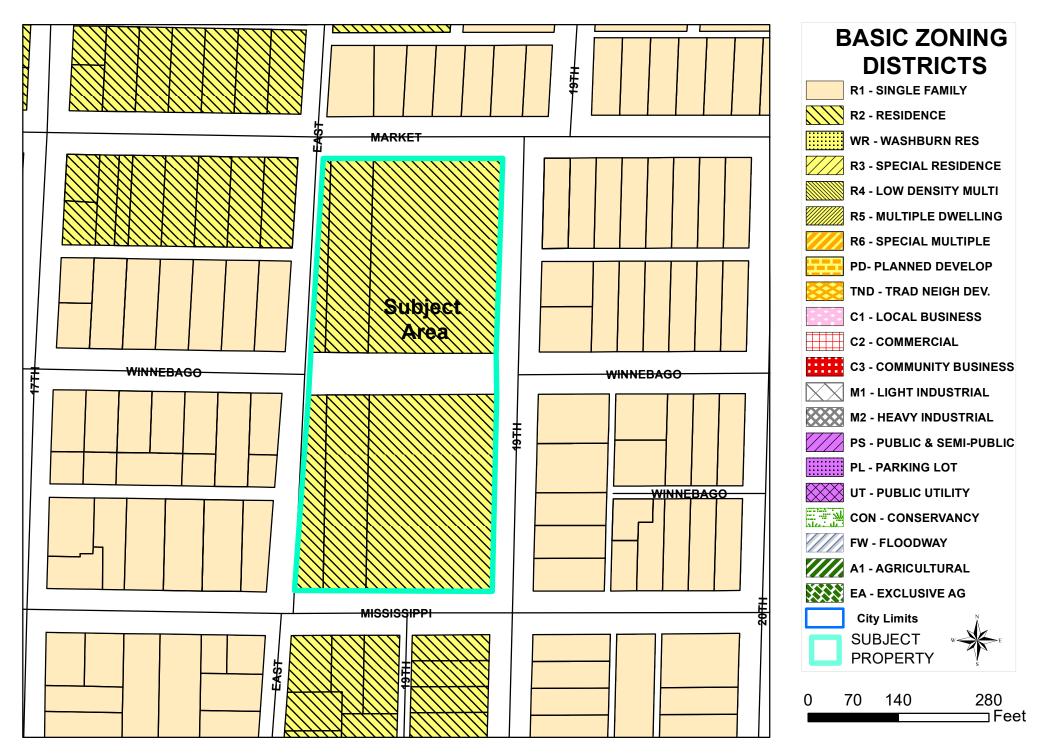

#### ITEMS RECOMMENDED TO BE ADOPTED

| <u>25-0453</u> | AN ORDINANCE to repeal and recreate Chapter 115, Article V, Division 2 Floodplain Zoning, Sections 115-207 through 115-312 of the Code of Ordinances of the City of La Crosse.                                                                                                                                                                                                                                                                                                           |
|----------------|------------------------------------------------------------------------------------------------------------------------------------------------------------------------------------------------------------------------------------------------------------------------------------------------------------------------------------------------------------------------------------------------------------------------------------------------------------------------------------------|
| <u>25-0506</u> | AN ORDINANCE to amend Subsection 115-110 of the Code of Ordinances of the City of La Crosse by transferring certain property from the Single Family Residence District to the Local Business District, allowing for an addition to be built onto the tavern at 1017 & 1019 10th St. S.                                                                                                                                                                                                   |
| <u>25-0526</u> | AN ORDINANCE to amend Subsection 115-110 of the Code of Ordinances of the City of La Crosse by transferring certain property from the Residence District to the Public & Semi-Public District, allowing for the construction of a new elementary school at 803 & 807 East Ave. S. and 1739 Winnebago St.                                                                                                                                                                                 |
| <u>25-0533</u> | AN ORDINANCE to amend Subsection 115-110 of the Code of Ordinances of the City of La Crosse by transferring certain property from the Traditional Neighborhood Development District - General to the Traditional Neighborhood Development District - Specific, allowing for the construction of a mixed-use development with main floor being parking and commercial and upper floors being residential apartments at 922 & 928 State St., 915 & 927 Main St., and 115 & 119 10th St. N. |