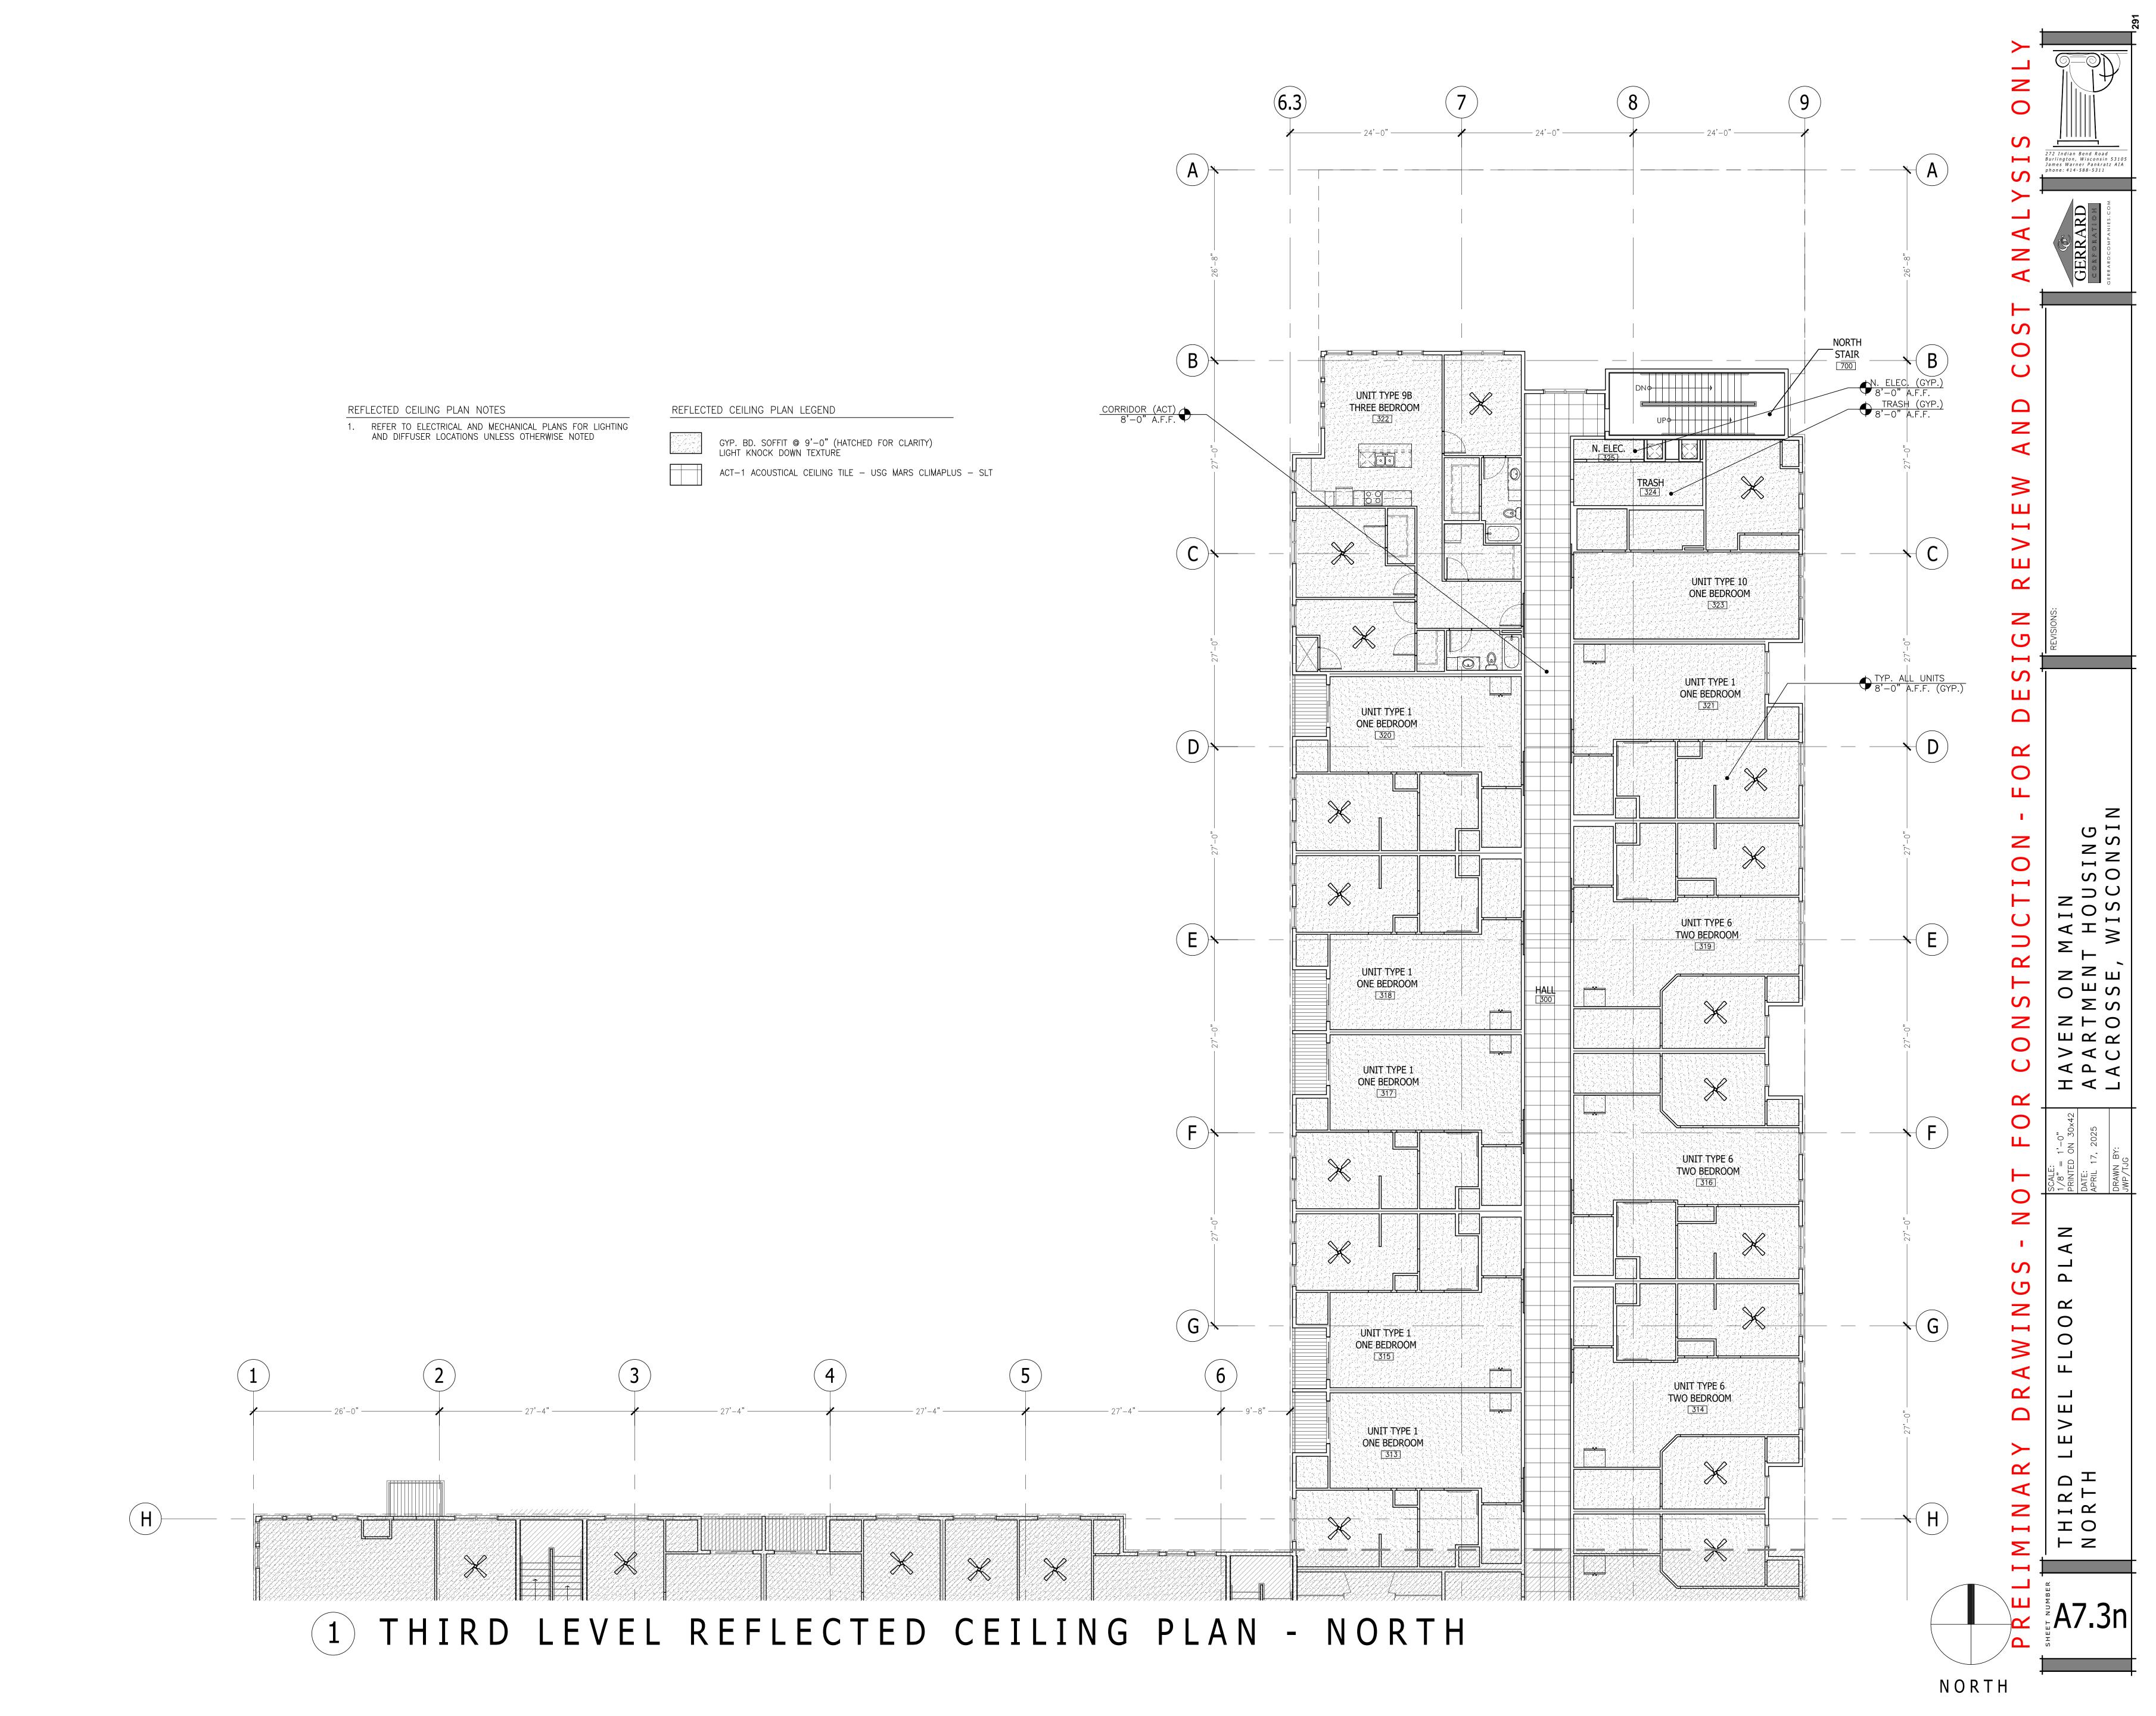

| <u>25-0483</u> | Resolution approving the vacation of the 1800 block of Winnebago and associated land interests for redevelopment of the Hogan Administration site of the La Crosse School District.                                                                                                                                                                                                                                                                                            |
|----------------|--------------------------------------------------------------------------------------------------------------------------------------------------------------------------------------------------------------------------------------------------------------------------------------------------------------------------------------------------------------------------------------------------------------------------------------------------------------------------------|
| <u>25-0501</u> | Resolution approving Certified Survey Map - Being all of block 8 of Salzer Terrace, a part of the vacated right-of-way of Winnebago Street, a part of the abandoned right-of-way of the former Green Bay and Western Railroad, and a part of the Hogan School Subdivision, located in part of the northwest 1/4 of the southwest 1/4 of Section 4, Township 15 North, Range 7 West, City of La Crosse, La Crosse County, Wisconsin and request for dedication of right-of-way. |
| <u>25-0518</u> | Resolution approving Application of Householder Taverns LLC dba Bennett O'Riley's South La Crosse for Expansion of Alcohol Beverage License for a special event at 4329 Mormon Coulee Road on June 28, 2025.                                                                                                                                                                                                                                                                   |
| <u>25-0528</u> | Resolution approving the Parks, Recreation, Forestry, Building and Grounds Department's 5-Year Strategic Plan.                                                                                                                                                                                                                                                                                                                                                                 |
| <u>25-0531</u> | Resolution authorizing installation of neighborhood safety street lighting in the 2900 block of Fairchild Street West.                                                                                                                                                                                                                                                                                                                                                         |
| <u>25-0535</u> | Resolution approving contract with the La Crosse Tribune as the official newspaper for the City's council proceedings and legal notices.                                                                                                                                                                                                                                                                                                                                       |
| <u>25-0541</u> | Resolution granting various license applications pursuant to Chapters 4, 6, and/or 10 of the La Crosse Municipal Code for license period 2024-2025 (June).                                                                                                                                                                                                                                                                                                                     |
| <u>25-0542</u> | Resolution granting various license applications pursuant to Chapters 4, 6, and/or 10 of the La Crosse Municipal Code for license period 2025-2026.                                                                                                                                                                                                                                                                                                                            |
| <u>25-0552</u> | Resolution approving a development agreement with Haven on Main, LLC, an affordable housing development located on the corner of Main Street and 10th Street North.  (Note: The Committee and/or Council may convene in closed session pursuant to Wis. Stat. 19.85(1)(e) to formulate & update negotiation strategies and parameters. Following such closed session, the Committees and/or Council may reconvene in open session.)                                            |
| <u>25-0555</u> | Resolution approving a reorganization to the table of positions and classifications for the Finance department.                                                                                                                                                                                                                                                                                                                                                                |
| <u>25-0556</u> | Resolution approving a reorganization to the table of positions and classifications for the Water department.                                                                                                                                                                                                                                                                                                                                                                  |
| <u>25-0565</u> | Resolution approving 2024 Compliance Annual Report (CMAR) for the Isle La Plume Wastewater Treatment Facility.                                                                                                                                                                                                                                                                                                                                                                 |
| <u>25-0608</u> | Resolution approving Application of Neuie's Vogue LLC dba Neuie's Vogue Bar and Grill for Expansion of Alcohol Beverage License for a special event at 1820 George St. on July 20, 2025.                                                                                                                                                                                                                                                                                       |
| <u>25-0641</u> | Resolution regarding Highway 16 Water Transmission Main for PFAS Mitigation - North, Safe Drinking Water Program.                                                                                                                                                                                                                                                                                                                                                              |