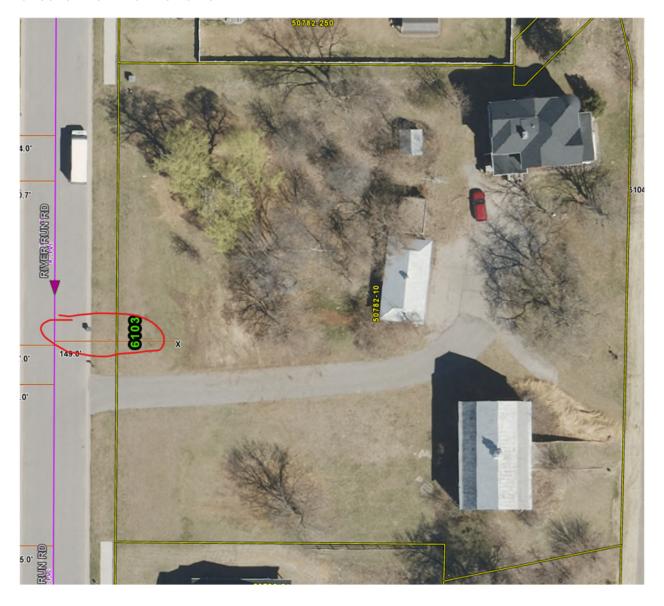

#### ITEMS RECOMMENDED TO BE RE-REFERRED

<u>25-0466</u> Preliminary Plat of Chambers-Markle Farmstead Subdivision to the City of La

Crosse, La Crosse County, Wisconsin.

Recommended to be referred 30 days to July 2025 meetings.