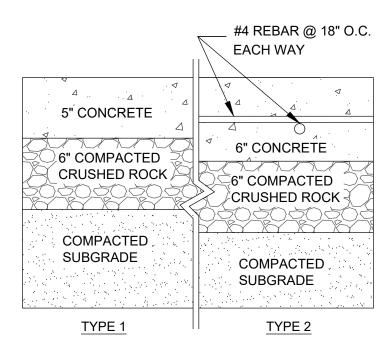

ION (WITH CURB BOX)

4 SEE DETAIL E FOR INLET PROTECTION (WITHOUT CURB BOX)

(5) ALL DISTURBED LAWN AREAS SHALL BE SODDED.

6 PROVIDE CONCRETE WASHOUT AREA PER DETAIL D. . UNDER NO CIRCUMSTANCES SHALL CONCRETE WASHOUT BE ALLOWED IN ANY OTHER LOCATION ON THE SITE.

ISCONSIN

REVISIONS

DRAWN
C.G.

PROJECT No
23-109
DATE
04/18/2025
SCALE
1"=20'
CAD FILE
23-109 Gerrard HOM 18.DWG

PLAN SCALE: 1"=20'

C300



REVISIONS BY

ASSOCIATES

ASSOCIATES

ON THE STATE OF THE

PREPARED FOR:

GERRARD CORP

HAVEN ON MAIN 915 MAIN STREET LA CROSSE, WISCONSIN

DRAWN
C.G.
PROJECT No
23-109
DATE
04/18/2025
SCALE
1"=20'
CAD FILE
23-109 Gerrard HOM 18.DWG
SHEET

C400

PLAN SCALE: 1"=20'



PLACE PAVEMENT **USING ONE 2" SURFACE** LIFT OVER ONE 2" BINDER LIFT.

# A ASPHALT PAVEMENT SECTION DETAIL

C100 NO SCALE



### **CONCRETE PAVEMENT SECTION DETAIL**

C100 NO SCALE



1. CONTROL JOINTS SHALL CONFORM WITH WISDOT 601.3.6

2. THE BOTTOM OF THE CURB AND GUTTER MAY BE CONSTRUCTED FLAT OR PARALLEL TO THE SLOPE OF THE BASE COURSE PROVIDED A MINIMUM 6" GUTTER THICKNESS IS MAINTAINED

### **TYPICAL 24" CURB AND GUTTER SECTION** C100 NO SCALE

CONCRETE (3500 P.S.I. MIN.) /PAVÉMENT/ COMPACTED CRUSHED ROCK COMPACTED ON SITE SAND

1. CONTROL JOINTS SHALL CONFORM WITH WISDOT 601.3.6

2. THE BOTTOM OF THE CURB AND GUTTER MAY BE CONSTRUCTED FLAT OR PARALLEL TO THE SLOPE OF THE BASE COURSE PROVIDED A MINIMUM 6" GUTTER THICKNESS IS MAINTAINED

### 24" CURB AND GUTTER SECTION - REVERSE SLOPE C100 NO SCALE



ROCK UNDER CURB TO BE SAME DEPTH TO SUBGRADE AS ADJACENT PAVEMENT. HOWEVER, NOT LESS THAN 6".

**TYPICAL