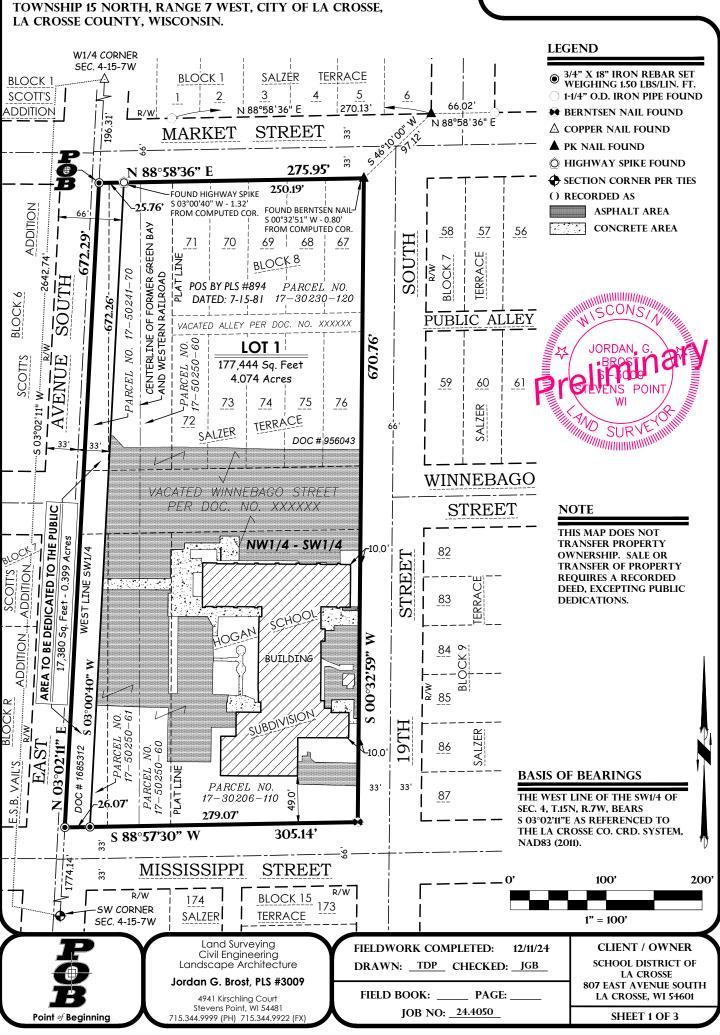

| <u>25-0483</u> | Resolution approving the vacation of the 1800 block of Winnebago and associated land interests for redevelopment of the Hogan Administration site of the La Crosse School District.                                                                                                                                                                                                                                                                                            |
|----------------|--------------------------------------------------------------------------------------------------------------------------------------------------------------------------------------------------------------------------------------------------------------------------------------------------------------------------------------------------------------------------------------------------------------------------------------------------------------------------------|
| <u>25-0501</u> | Resolution approving Certified Survey Map - Being all of block 8 of Salzer Terrace, a part of the vacated right-of-way of Winnebago Street, a part of the abandoned right-of-way of the former Green Bay and Western Railroad, and a part of the Hogan School Subdivision, located in part of the northwest 1/4 of the southwest 1/4 of Section 4, Township 15 North, Range 7 West, City of La Crosse, La Crosse County, Wisconsin and request for dedication of right-of-way. |
| <u>25-0518</u> | Resolution approving Application of Householder Taverns LLC dba Bennett O'Riley's South La Crosse for Expansion of Alcohol Beverage License for a special event at 4329 Mormon Coulee Road on June 28, 2025.                                                                                                                                                                                                                                                                   |
| <u>25-0528</u> | Resolution approving the Parks, Recreation, Forestry, Building and Grounds Department's 5-Year Strategic Plan.                                                                                                                                                                                                                                                                                                                                                                 |
| <u>25-0531</u> | Resolution authorizing installation of neighborhood safety street lighting in the 2900 block of Fairchild Street West.                                                                                                                                                                                                                                                                                                                                                         |
| <u>25-0535</u> | Resolution approving contract with the La Crosse Tribune as the official newspaper for the City's council proceedings and legal notices.                                                                                                                                                                                                                                                                                                                                       |
| <u>25-0541</u> | Resolution granting various license applications pursuant to Chapters 4, 6, and/or 10 of the La Crosse Municipal Code for license period 2024-2025 (June).                                                                                                                                                                                                                                                                                                                     |
| <u>25-0542</u> | Resolution granting various license applications pursuant to Chapters 4, 6, and/or 10 of the La Crosse Municipal Code for license period 2025-2026.                                                                                                                                                                                                                                                                                                                            |
| <u>25-0552</u> | Resolution approving a development agreement with Haven on Main, LLC, an affordable housing development located on the corner of Main Street and 10th Street North.  (Note: The Committee and/or Council may convene in closed session pursuant to Wis. Stat. 19.85(1)(e) to formulate & update negotiation strategies and parameters. Following such closed session, the Committees and/or Council may reconvene in open session.)                                            |
| <u>25-0555</u> | Resolution approving a reorganization to the table of positions and classifications for the Finance department.                                                                                                                                                                                                                                                                                                                                                                |
| <u>25-0556</u> | Resolution approving a reorganization to the table of positions and classifications for the Water department.                                                                                                                                                                                                                                                                                                                                                                  |
| <u>25-0565</u> | Resolution approving 2024 Compliance Annual Report (CMAR) for the Isle La Plume Wastewater Treatment Facility.                                                                                                                                                                                                                                                                                                                                                                 |
| <u>25-0608</u> | Resolution approving Application of Neuie's Vogue LLC dba Neuie's Vogue Bar and Grill for Expansion of Alcohol Beverage License for a special event at 1820 George St. on July 20, 2025.                                                                                                                                                                                                                                                                                       |
| <u>25-0641</u> | Resolution regarding Highway 16 Water Transmission Main for PFAS Mitigation - North, Safe Drinking Water Program.                                                                                                                                                                                                                                                                                                                                                              |