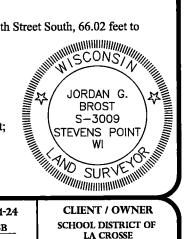

| <u>25-0483</u> | Resolution approving the vacation of the 1800 block of Winnebago and associated land interests for redevelopment of the Hogan Administration site of the La Crosse School District.                                                                                                                                                                                                                                                                                            |
|----------------|--------------------------------------------------------------------------------------------------------------------------------------------------------------------------------------------------------------------------------------------------------------------------------------------------------------------------------------------------------------------------------------------------------------------------------------------------------------------------------|
| <u>25-0501</u> | Resolution approving Certified Survey Map - Being all of block 8 of Salzer Terrace, a part of the vacated right-of-way of Winnebago Street, a part of the abandoned right-of-way of the former Green Bay and Western Railroad, and a part of the Hogan School Subdivision, located in part of the northwest 1/4 of the southwest 1/4 of Section 4, Township 15 North, Range 7 West, City of La Crosse, La Crosse County, Wisconsin and request for dedication of right-of-way. |
| <u>25-0518</u> | Resolution approving Application of Householder Taverns LLC dba Bennett O'Riley's South La Crosse for Expansion of Alcohol Beverage License for a special event at 4329 Mormon Coulee Road on June 28, 2025.                                                                                                                                                                                                                                                                   |
| <u>25-0528</u> | Resolution approving the Parks, Recreation, Forestry, Building and Grounds Department's 5-Year Strategic Plan.                                                                                                                                                                                                                                                                                                                                                                 |
| <u>25-0531</u> | Resolution authorizing installation of neighborhood safety street lighting in the 2900 block of Fairchild Street West.                                                                                                                                                                                                                                                                                                                                                         |
| <u>25-0535</u> | Resolution approving contract with the La Crosse Tribune as the official newspaper for the City's council proceedings and legal notices.                                                                                                                                                                                                                                                                                                                                       |
| <u>25-0541</u> | Resolution granting various license applications pursuant to Chapters 4, 6, and/or 10 of the La Crosse Municipal Code for license period 2024-2025 (June).                                                                                                                                                                                                                                                                                                                     |
| <u>25-0542</u> | Resolution granting various license applications pursuant to Chapters 4, 6, and/or 10 of the La Crosse Municipal Code for license period 2025-2026.                                                                                                                                                                                                                                                                                                                            |
| <u>25-0552</u> | Resolution approving a development agreement with Haven on Main, LLC, an affordable housing development located on the corner of Main Street and 10th Street North.  (Note: The Committee and/or Council may convene in closed session pursuant to Wis. Stat. 19.85(1)(e) to formulate & update negotiation strategies and parameters. Following such closed session, the Committees and/or Council may reconvene in open session.)                                            |
| <u>25-0555</u> | Resolution approving a reorganization to the table of positions and classifications for the Finance department.                                                                                                                                                                                                                                                                                                                                                                |
| <u>25-0556</u> | Resolution approving a reorganization to the table of positions and classifications for the Water department.                                                                                                                                                                                                                                                                                                                                                                  |
| <u>25-0565</u> | Resolution approving 2024 Compliance Annual Report (CMAR) for the Isle La Plume Wastewater Treatment Facility.                                                                                                                                                                                                                                                                                                                                                                 |
| <u>25-0608</u> | Resolution approving Application of Neuie's Vogue LLC dba Neuie's Vogue Bar and Grill for Expansion of Alcohol Beverage License for a special event at 1820 George St. on July 20, 2025.                                                                                                                                                                                                                                                                                       |
| <u>25-0641</u> | Resolution regarding Highway 16 Water Transmission Main for PFAS Mitigation - North, Safe Drinking Water Program.                                                                                                                                                                                                                                                                                                                                                              |