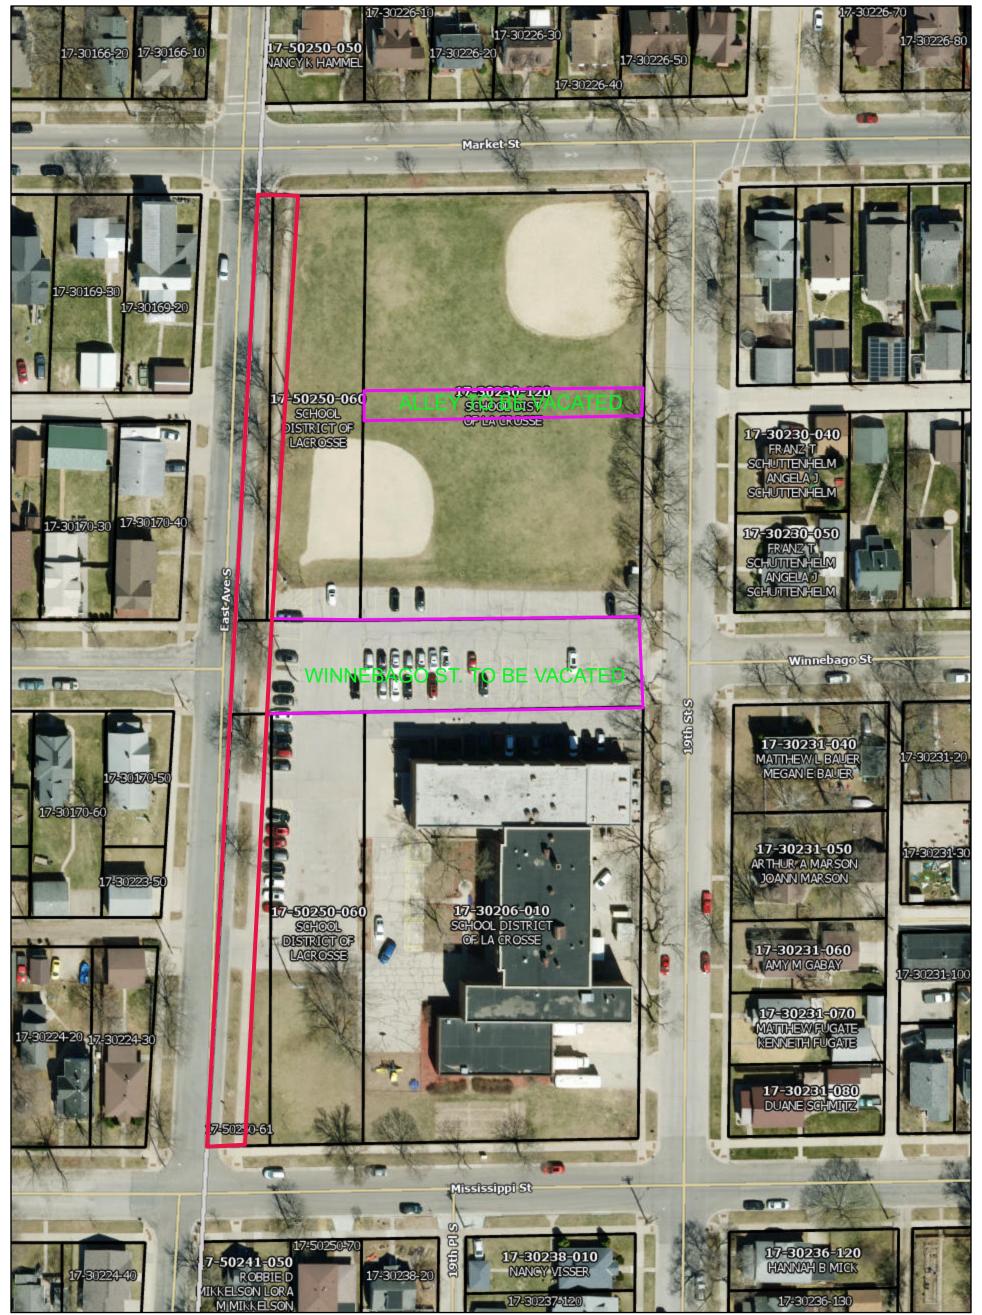

| <u>25-0483</u> | Resolution approving the vacation of the 1800 block of Winnebago and associated land interests for redevelopment of the Hogan Administration site of the La Crosse School District.                                                                                                                                                                                                                                                                                            |
|----------------|--------------------------------------------------------------------------------------------------------------------------------------------------------------------------------------------------------------------------------------------------------------------------------------------------------------------------------------------------------------------------------------------------------------------------------------------------------------------------------|
| <u>25-0501</u> | Resolution approving Certified Survey Map - Being all of block 8 of Salzer Terrace, a part of the vacated right-of-way of Winnebago Street, a part of the abandoned right-of-way of the former Green Bay and Western Railroad, and a part of the Hogan School Subdivision, located in part of the northwest 1/4 of the southwest 1/4 of Section 4, Township 15 North, Range 7 West, City of La Crosse, La Crosse County, Wisconsin and request for dedication of right-of-way. |
| <u>25-0518</u> | Resolution approving Application of Householder Taverns LLC dba Bennett O'Riley's South La Crosse for Expansion of Alcohol Beverage License for a special event at 4329 Mormon Coulee Road on June 28, 2025.                                                                                                                                                                                                                                                                   |
| <u>25-0528</u> | Resolution approving the Parks, Recreation, Forestry, Building and Grounds Department's 5-Year Strategic Plan.                                                                                                                                                                                                                                                                                                                                                                 |
| <u>25-0531</u> | Resolution authorizing installation of neighborhood safety street lighting in the 2900 block of Fairchild Street West.                                                                                                                                                                                                                                                                                                                                                         |
| <u>25-0535</u> | Resolution approving contract with the La Crosse Tribune as the official newspaper for the City's council proceedings and legal notices.                                                                                                                                                                                                                                                                                                                                       |
| <u>25-0541</u> | Resolution granting various license applications pursuant to Chapters 4, 6, and/or 10 of the La Crosse Municipal Code for license period 2024-2025 (June).                                                                                                                                                                                                                                                                                                                     |
| <u>25-0542</u> | Resolution granting various license applications pursuant to Chapters 4, 6, and/or 10 of the La Crosse Municipal Code for license period 2025-2026.                                                                                                                                                                                                                                                                                                                            |
| <u>25-0552</u> | Resolution approving a development agreement with Haven on Main, LLC, an affordable housing development located on the corner of Main Street and 10th Street North.  (Note: The Committee and/or Council may convene in closed session pursuant to Wis. Stat. 19.85(1)(e) to formulate & update negotiation strategies and parameters. Following such closed session, the Committees and/or Council may reconvene in open session.)                                            |
| <u>25-0555</u> | Resolution approving a reorganization to the table of positions and classifications for the Finance department.                                                                                                                                                                                                                                                                                                                                                                |
| <u>25-0556</u> | Resolution approving a reorganization to the table of positions and classifications for the Water department.                                                                                                                                                                                                                                                                                                                                                                  |
| <u>25-0565</u> | Resolution approving 2024 Compliance Annual Report (CMAR) for the Isle La Plume Wastewater Treatment Facility.                                                                                                                                                                                                                                                                                                                                                                 |
| <u>25-0608</u> | Resolution approving Application of Neuie's Vogue LLC dba Neuie's Vogue Bar and Grill for Expansion of Alcohol Beverage License for a special event at 1820 George St. on July 20, 2025.                                                                                                                                                                                                                                                                                       |
| <u>25-0641</u> | Resolution regarding Highway 16 Water Transmission Main for PFAS Mitigation - North, Safe Drinking Water Program.                                                                                                                                                                                                                                                                                                                                                              |