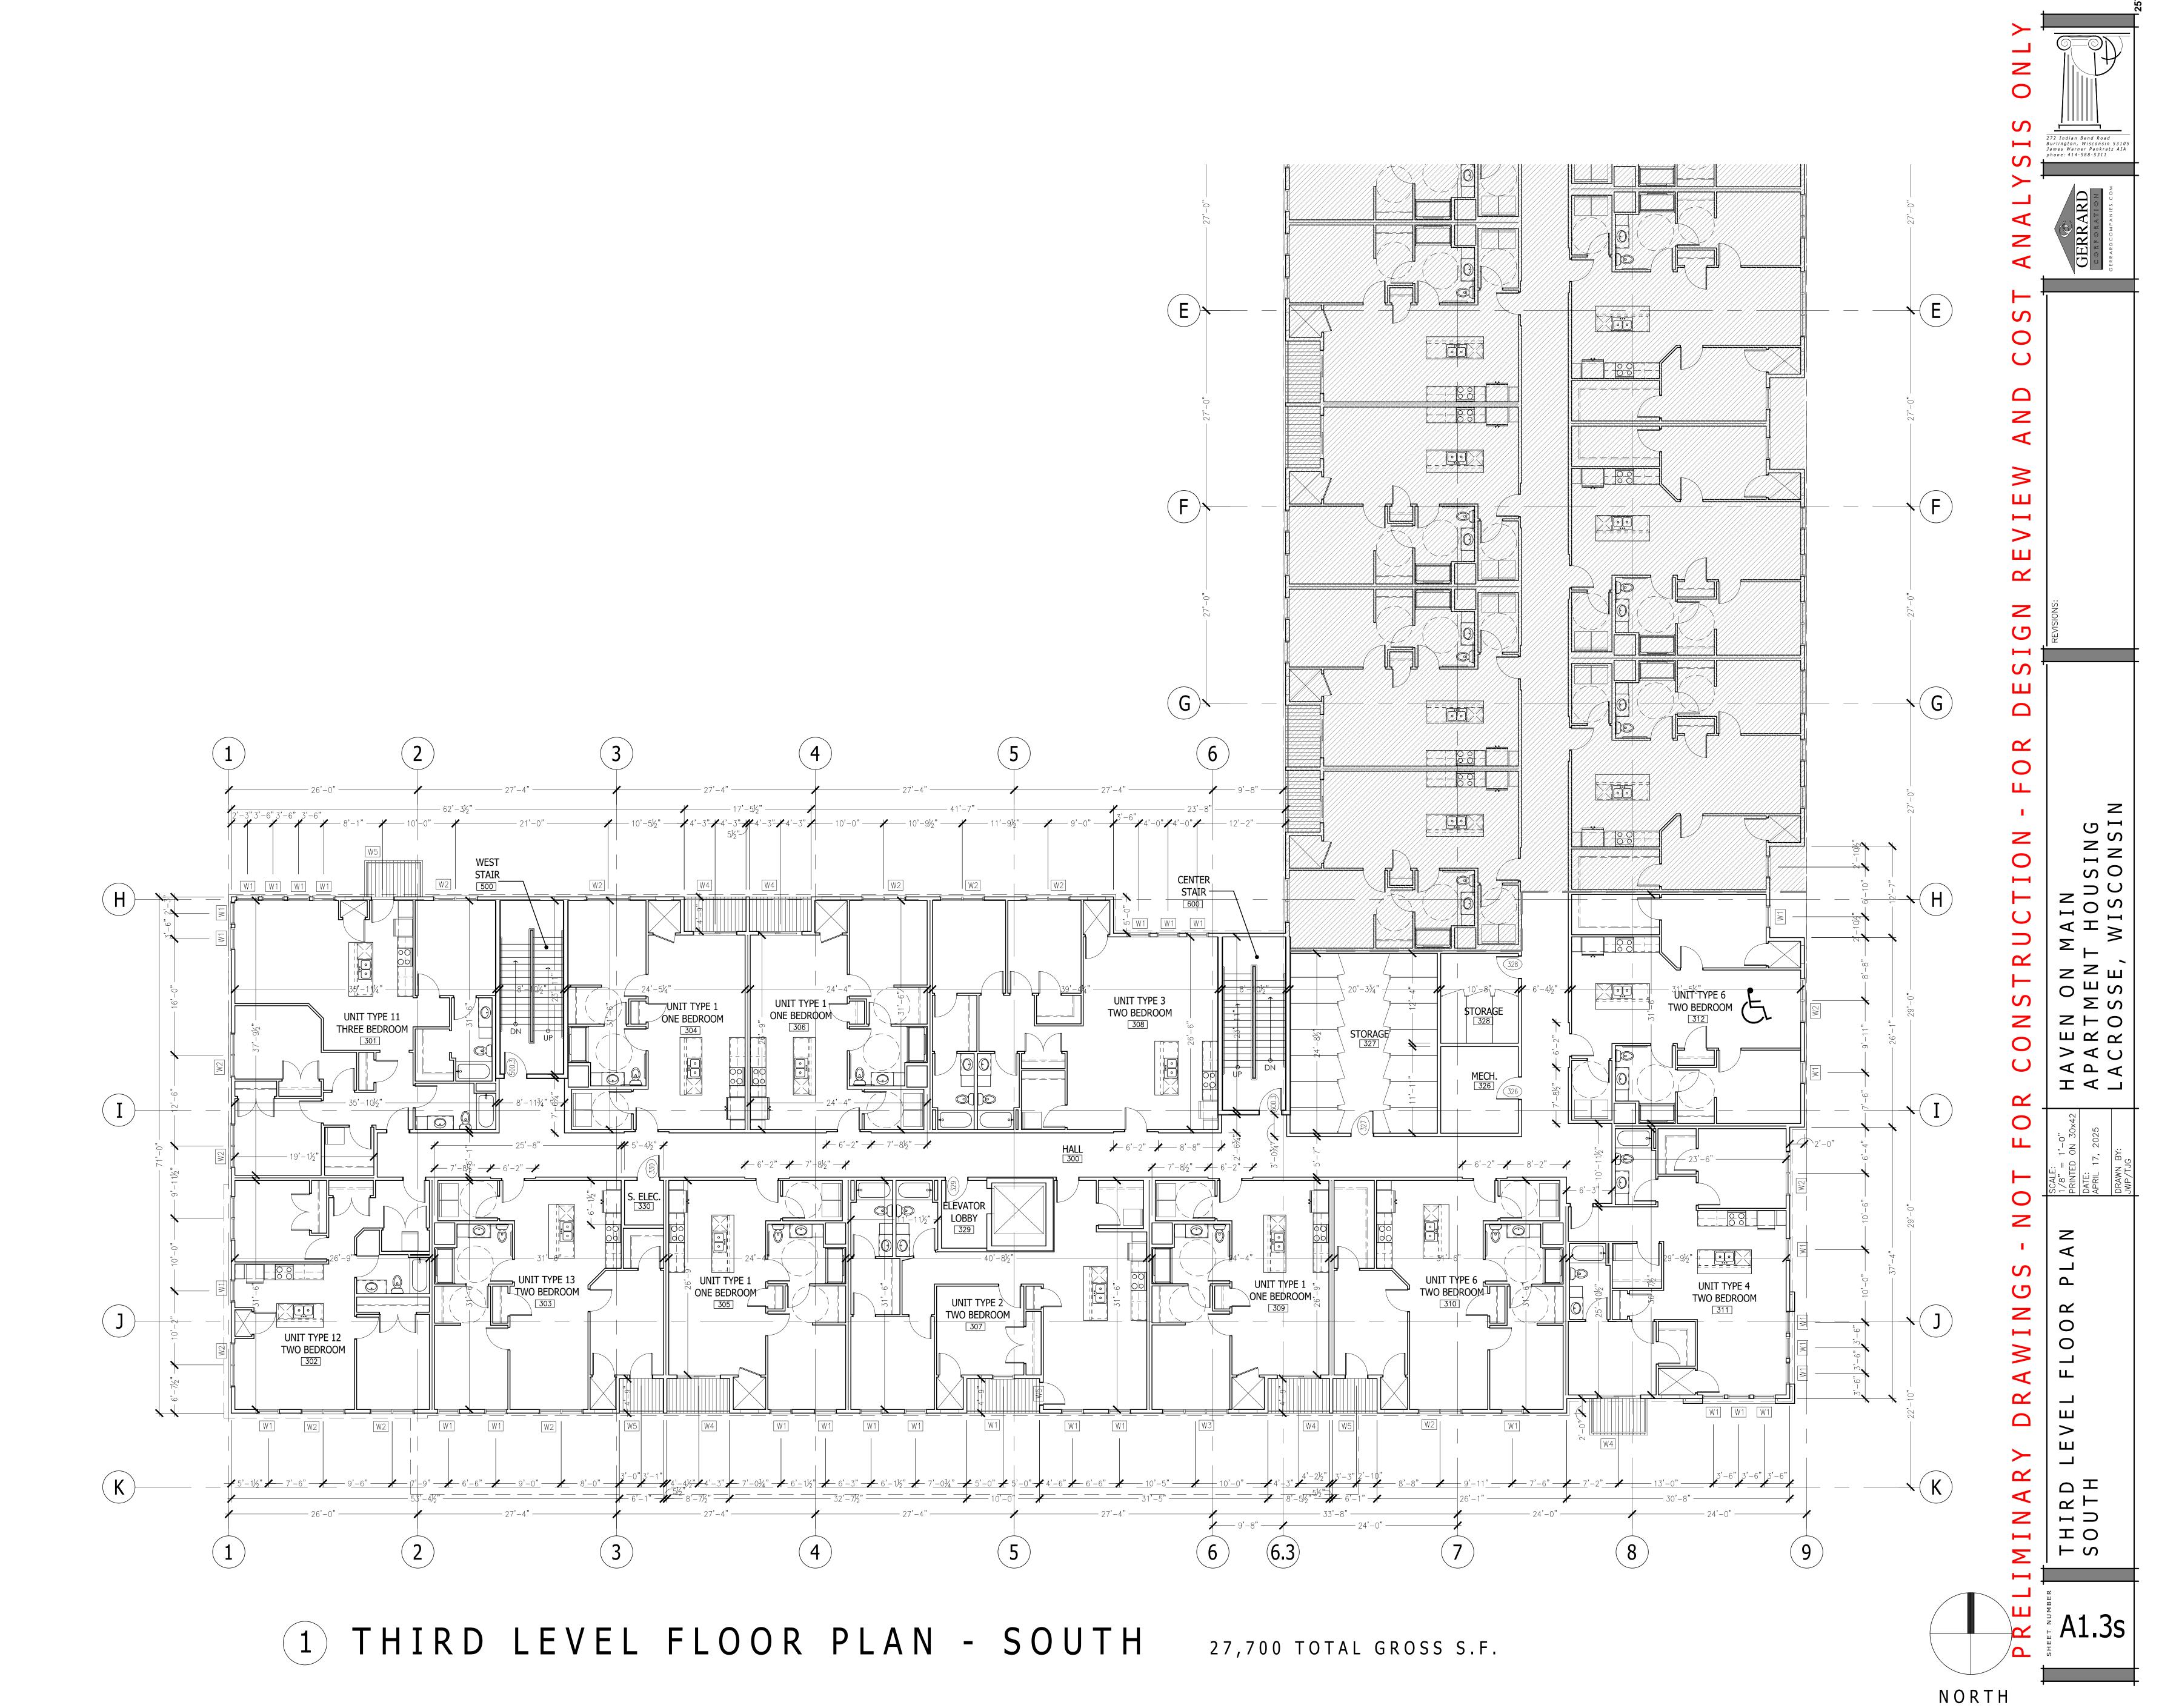

| <u>25-0483</u> | Resolution approving the vacation of the 1800 block of Winnebago and associated land interests for redevelopment of the Hogan Administration site of the La Crosse School District.                                                                                                                                                                                                                                                                                            |
|----------------|--------------------------------------------------------------------------------------------------------------------------------------------------------------------------------------------------------------------------------------------------------------------------------------------------------------------------------------------------------------------------------------------------------------------------------------------------------------------------------|
| <u>25-0501</u> | Resolution approving Certified Survey Map - Being all of block 8 of Salzer Terrace, a part of the vacated right-of-way of Winnebago Street, a part of the abandoned right-of-way of the former Green Bay and Western Railroad, and a part of the Hogan School Subdivision, located in part of the northwest 1/4 of the southwest 1/4 of Section 4, Township 15 North, Range 7 West, City of La Crosse, La Crosse County, Wisconsin and request for dedication of right-of-way. |
| <u>25-0518</u> | Resolution approving Application of Householder Taverns LLC dba Bennett O'Riley's South La Crosse for Expansion of Alcohol Beverage License for a special event at 4329 Mormon Coulee Road on June 28, 2025.                                                                                                                                                                                                                                                                   |
| <u>25-0528</u> | Resolution approving the Parks, Recreation, Forestry, Building and Grounds Department's 5-Year Strategic Plan.                                                                                                                                                                                                                                                                                                                                                                 |
| <u>25-0531</u> | Resolution authorizing installation of neighborhood safety street lighting in the 2900 block of Fairchild Street West.                                                                                                                                                                                                                                                                                                                                                         |
| <u>25-0535</u> | Resolution approving contract with the La Crosse Tribune as the official newspaper for the City's council proceedings and legal notices.                                                                                                                                                                                                                                                                                                                                       |
| <u>25-0541</u> | Resolution granting various license applications pursuant to Chapters 4, 6, and/or 10 of the La Crosse Municipal Code for license period 2024-2025 (June).                                                                                                                                                                                                                                                                                                                     |
| <u>25-0542</u> | Resolution granting various license applications pursuant to Chapters 4, 6, and/or 10 of the La Crosse Municipal Code for license period 2025-2026.                                                                                                                                                                                                                                                                                                                            |
| <u>25-0552</u> | Resolution approving a development agreement with Haven on Main, LLC, an affordable housing development located on the corner of Main Street and 10th Street North.  (Note: The Committee and/or Council may convene in closed session pursuant to Wis. Stat. 19.85(1)(e) to formulate & update negotiation strategies and parameters. Following such closed session, the Committees and/or Council may reconvene in open session.)                                            |
| <u>25-0555</u> | Resolution approving a reorganization to the table of positions and classifications for the Finance department.                                                                                                                                                                                                                                                                                                                                                                |
| <u>25-0556</u> | Resolution approving a reorganization to the table of positions and classifications for the Water department.                                                                                                                                                                                                                                                                                                                                                                  |
| <u>25-0565</u> | Resolution approving 2024 Compliance Annual Report (CMAR) for the Isle La Plume Wastewater Treatment Facility.                                                                                                                                                                                                                                                                                                                                                                 |
| <u>25-0608</u> | Resolution approving Application of Neuie's Vogue LLC dba Neuie's Vogue Bar and Grill for Expansion of Alcohol Beverage License for a special event at 1820 George St. on July 20, 2025.                                                                                                                                                                                                                                                                                       |
| <u>25-0641</u> | Resolution regarding Highway 16 Water Transmission Main for PFAS Mitigation - North, Safe Drinking Water Program.                                                                                                                                                                                                                                                                                                                                                              |