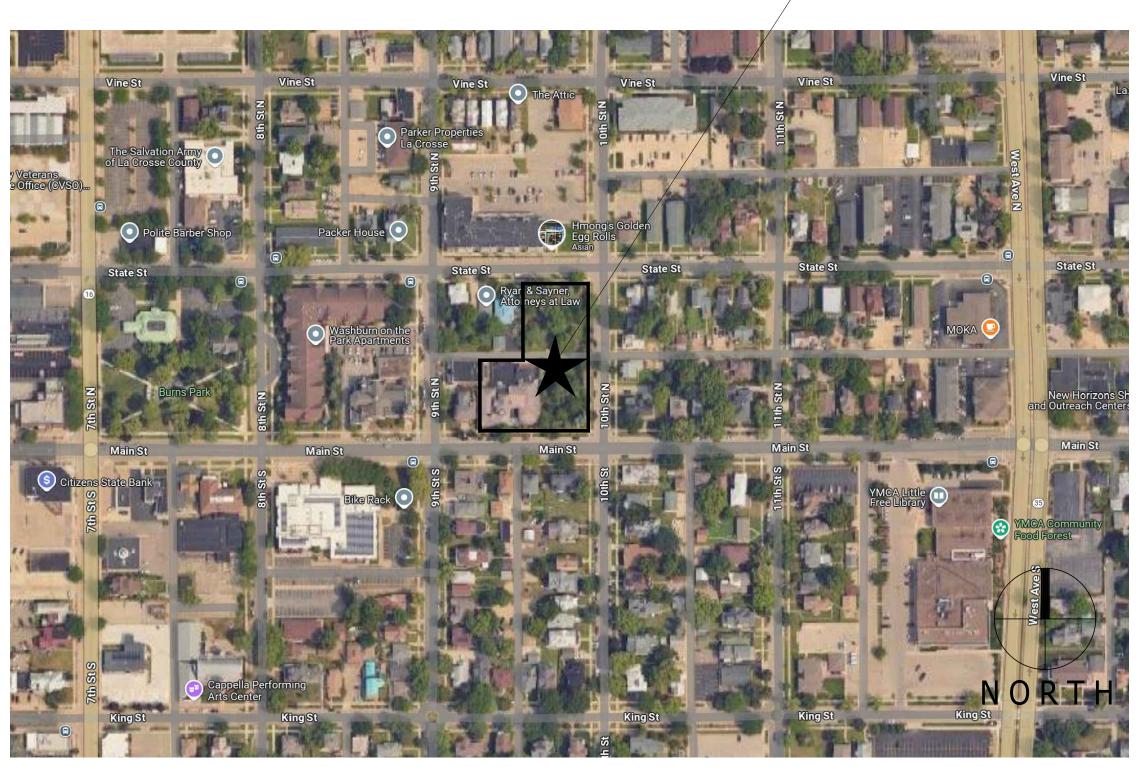

| <u>25-0483</u> | Resolution approving the vacation of the 1800 block of Winnebago and associated land interests for redevelopment of the Hogan Administration site of the La Crosse School District.                                                                                                                                                                                                                                                                                            |
|----------------|--------------------------------------------------------------------------------------------------------------------------------------------------------------------------------------------------------------------------------------------------------------------------------------------------------------------------------------------------------------------------------------------------------------------------------------------------------------------------------|
| <u>25-0501</u> | Resolution approving Certified Survey Map - Being all of block 8 of Salzer Terrace, a part of the vacated right-of-way of Winnebago Street, a part of the abandoned right-of-way of the former Green Bay and Western Railroad, and a part of the Hogan School Subdivision, located in part of the northwest 1/4 of the southwest 1/4 of Section 4, Township 15 North, Range 7 West, City of La Crosse, La Crosse County, Wisconsin and request for dedication of right-of-way. |
| <u>25-0518</u> | Resolution approving Application of Householder Taverns LLC dba Bennett O'Riley's South La Crosse for Expansion of Alcohol Beverage License for a special event at 4329 Mormon Coulee Road on June 28, 2025.                                                                                                                                                                                                                                                                   |
| <u>25-0528</u> | Resolution approving the Parks, Recreation, Forestry, Building and Grounds Department's 5-Year Strategic Plan.                                                                                                                                                                                                                                                                                                                                                                 |
| <u>25-0531</u> | Resolution authorizing installation of neighborhood safety street lighting in the 2900 block of Fairchild Street West.                                                                                                                                                                                                                                                                                                                                                         |
| <u>25-0535</u> | Resolution approving contract with the La Crosse Tribune as the official newspaper for the City's council proceedings and legal notices.                                                                                                                                                                                                                                                                                                                                       |
| <u>25-0541</u> | Resolution granting various license applications pursuant to Chapters 4, 6, and/or 10 of the La Crosse Municipal Code for license period 2024-2025 (June).                                                                                                                                                                                                                                                                                                                     |
| <u>25-0542</u> | Resolution granting various license applications pursuant to Chapters 4, 6, and/or 10 of the La Crosse Municipal Code for license period 2025-2026.                                                                                                                                                                                                                                                                                                                            |
| <u>25-0552</u> | Resolution approving a development agreement with Haven on Main, LLC, an affordable housing development located on the corner of Main Street and 10th Street North.  (Note: The Committee and/or Council may convene in closed session pursuant to Wis. Stat. 19.85(1)(e) to formulate & update negotiation strategies and parameters. Following such closed session, the Committees and/or Council may reconvene in open session.)                                            |
| <u>25-0555</u> | Resolution approving a reorganization to the table of positions and classifications for the Finance department.                                                                                                                                                                                                                                                                                                                                                                |
| <u>25-0556</u> | Resolution approving a reorganization to the table of positions and classifications for the Water department.                                                                                                                                                                                                                                                                                                                                                                  |
| <u>25-0565</u> | Resolution approving 2024 Compliance Annual Report (CMAR) for the Isle La Plume Wastewater Treatment Facility.                                                                                                                                                                                                                                                                                                                                                                 |
| <u>25-0608</u> | Resolution approving Application of Neuie's Vogue LLC dba Neuie's Vogue Bar and Grill for Expansion of Alcohol Beverage License for a special event at 1820 George St. on July 20, 2025.                                                                                                                                                                                                                                                                                       |
| <u>25-0641</u> | Resolution regarding Highway 16 Water Transmission Main for PFAS Mitigation - North, Safe Drinking Water Program.                                                                                                                                                                                                                                                                                                                                                              |