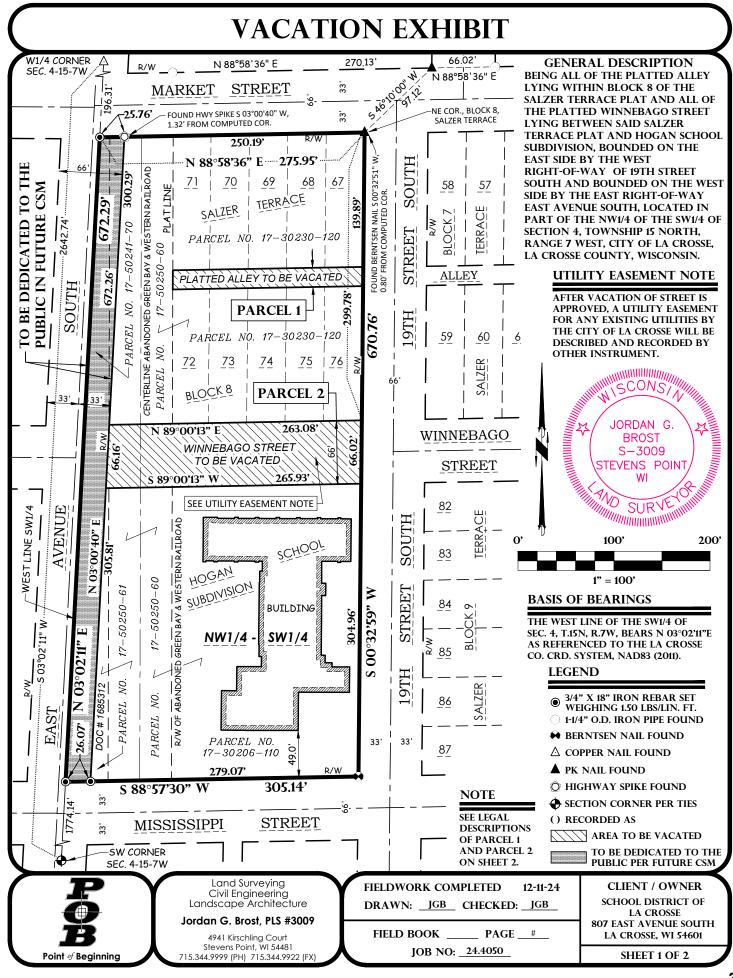

| <u>25-0483</u> | Resolution approving the vacation of the 1800 block of Winnebago and associated land interests for redevelopment of the Hogan Administration site of the La Crosse School District.                                                                                                                                                                                                                                                                                            |
|----------------|--------------------------------------------------------------------------------------------------------------------------------------------------------------------------------------------------------------------------------------------------------------------------------------------------------------------------------------------------------------------------------------------------------------------------------------------------------------------------------|
| <u>25-0501</u> | Resolution approving Certified Survey Map - Being all of block 8 of Salzer Terrace, a part of the vacated right-of-way of Winnebago Street, a part of the abandoned right-of-way of the former Green Bay and Western Railroad, and a part of the Hogan School Subdivision, located in part of the northwest 1/4 of the southwest 1/4 of Section 4, Township 15 North, Range 7 West, City of La Crosse, La Crosse County, Wisconsin and request for dedication of right-of-way. |
| <u>25-0518</u> | Resolution approving Application of Householder Taverns LLC dba Bennett O'Riley's South La Crosse for Expansion of Alcohol Beverage License for a special event at 4329 Mormon Coulee Road on June 28, 2025.                                                                                                                                                                                                                                                                   |
| <u>25-0528</u> | Resolution approving the Parks, Recreation, Forestry, Building and Grounds Department's 5-Year Strategic Plan.                                                                                                                                                                                                                                                                                                                                                                 |
| <u>25-0531</u> | Resolution authorizing installation of neighborhood safety street lighting in the 2900 block of Fairchild Street West.                                                                                                                                                                                                                                                                                                                                                         |
| <u>25-0535</u> | Resolution approving contract with the La Crosse Tribune as the official newspaper for the City's council proceedings and legal notices.                                                                                                                                                                                                                                                                                                                                       |
| <u>25-0541</u> | Resolution granting various license applications pursuant to Chapters 4, 6, and/or 10 of the La Crosse Municipal Code for license period 2024-2025 (June).                                                                                                                                                                                                                                                                                                                     |
| <u>25-0542</u> | Resolution granting various license applications pursuant to Chapters 4, 6, and/or 10 of the La Crosse Municipal Code for license period 2025-2026.                                                                                                                                                                                                                                                                                                                            |
| <u>25-0552</u> | Resolution approving a development agreement with Haven on Main, LLC, an affordable housing development located on the corner of Main Street and 10th Street North.  (Note: The Committee and/or Council may convene in closed session pursuant to Wis. Stat. 19.85(1)(e) to formulate & update negotiation strategies and parameters. Following such closed session, the Committees and/or Council may reconvene in open session.)                                            |
| <u>25-0555</u> | Resolution approving a reorganization to the table of positions and classifications for the Finance department.                                                                                                                                                                                                                                                                                                                                                                |
| <u>25-0556</u> | Resolution approving a reorganization to the table of positions and classifications for the Water department.                                                                                                                                                                                                                                                                                                                                                                  |
| <u>25-0565</u> | Resolution approving 2024 Compliance Annual Report (CMAR) for the Isle La Plume Wastewater Treatment Facility.                                                                                                                                                                                                                                                                                                                                                                 |
| <u>25-0608</u> | Resolution approving Application of Neuie's Vogue LLC dba Neuie's Vogue Bar and Grill for Expansion of Alcohol Beverage License for a special event at 1820 George St. on July 20, 2025.                                                                                                                                                                                                                                                                                       |
| <u>25-0641</u> | Resolution regarding Highway 16 Water Transmission Main for PFAS Mitigation - North, Safe Drinking Water Program.                                                                                                                                                                                                                                                                                                                                                              |