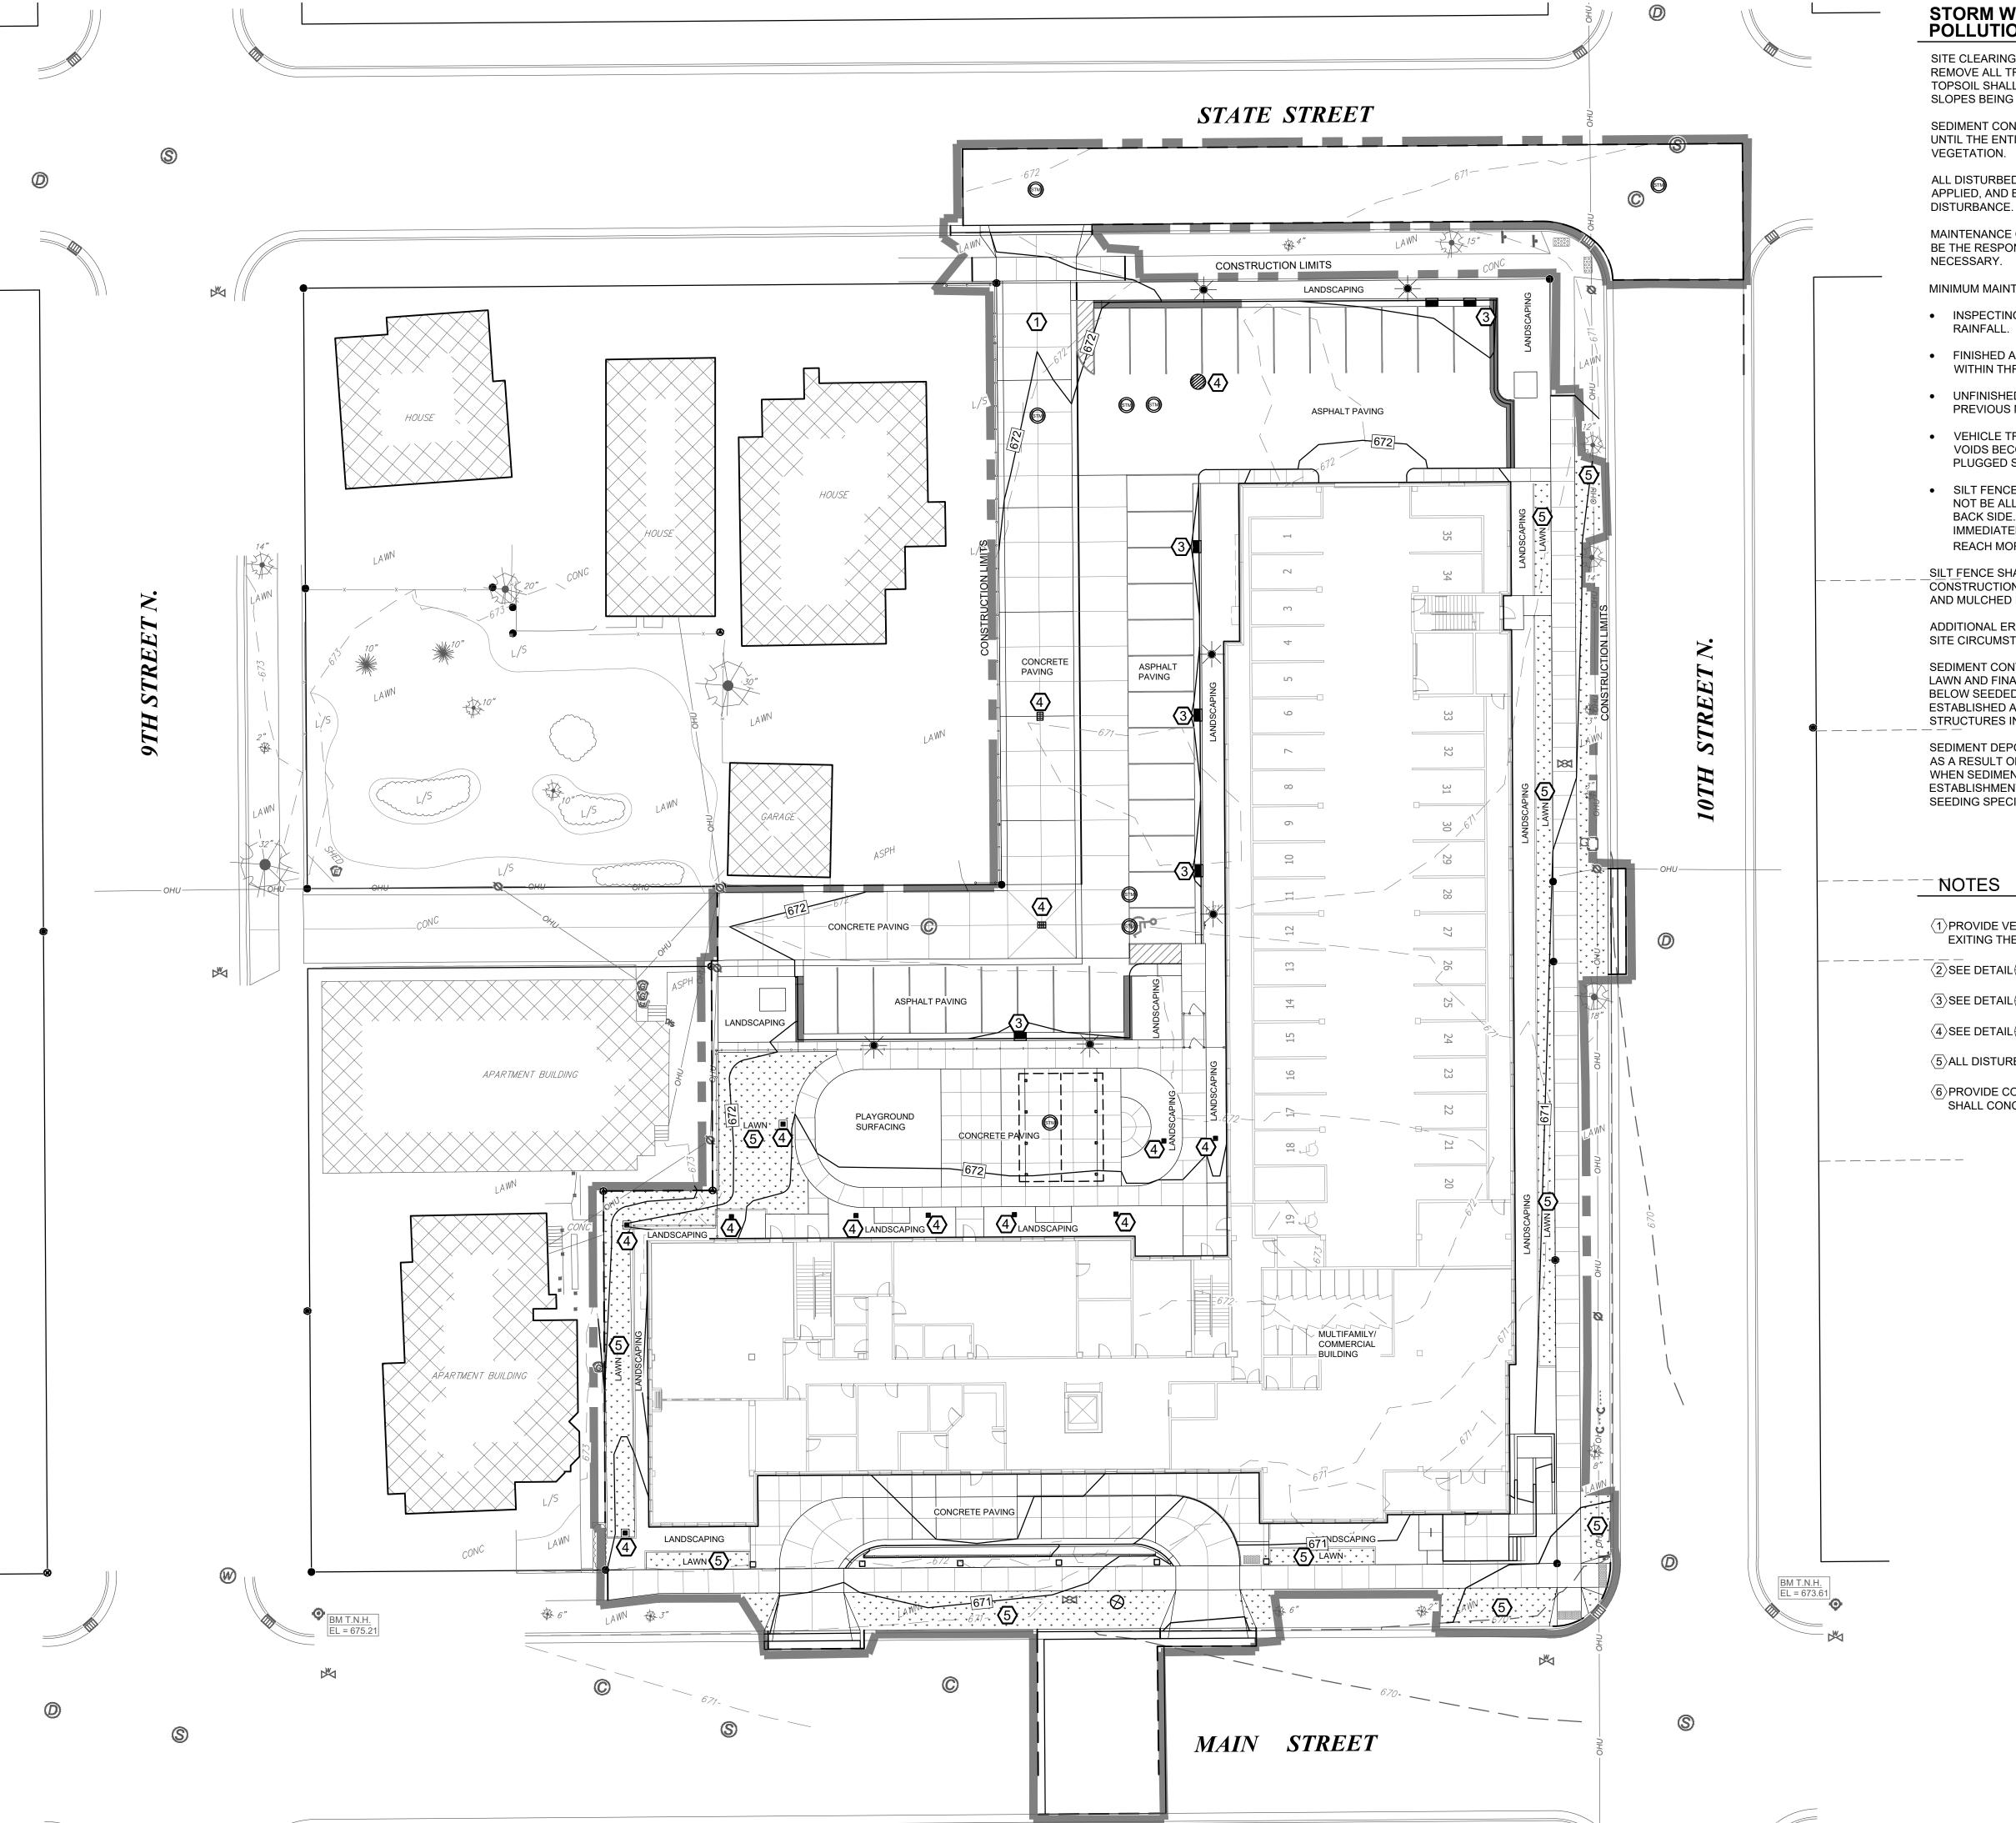

REVISIONS BY

SSOCIATES
STATES

PREPARED FOR:

GERRARD COR

915 MAIN STREET LA CROSSE, WISCONSIN

DRAWN
C.G.
PROJECT No
23-109
DATE
04/18/2025
SCALE
1"=20'
CAD FILE
23-109 Gerrard HOM 18.DWG
SHEET

C001



C.G. PROJECT No 23-109 SCALE 1"=20' CAD FILE 23-109 Gerrard HOM 18.DWG

PLAN SCALE: 1"=20'



not been independently verified by the owner or its representatives. The contractor shall be responsible for determining the exact location of all existing utilities, whether shown on these plans or not, before commencing work, and shall be fully responsible for any and all damages which might be caused by the

MAIN TREE

REVISIONS

C.G. PROJECT No 23-109 1"=20' CAD FILE 23-109 Gerrard HOM 18.DWG

PLAN SCALE: 1"=20'



REVISIONS

PROJECT No 23-109 1"=20' CAD FILE 23-109 Gerrard HOM 18.DWG



# STORM WATER CONSTRUCTION POLLUTION PREVENTION NOTES

SITE CLEARING SHALL APPLY TO ALL AREAS INSIDE LIMITS AS SHOWN ON THE PLANS. REMOVE ALL TREES COMPLETELY AS DIRECTED BY THE OWNER. ANY STRIPPED TOPSOIL SHALL BE STOCKPILED INSIDE THE LIMITS OR PLACED IMMEDIATELY ON SLOPES BEING RESTORED.

SEDIMENT CONTROL STRUCTURES BELOW SEEDED AREAS MUST REMAIN IN PLACE UNTIL THE ENTIRE AREA HAS ESTABLISHED A MATURE COVERING OF HEALTHY

ALL DISTURBED AREAS SCHEDULED FOR PERMANENT COVER SHALL HAVE TOPSOIL APPLIED, AND BE SEEDED AND MULCHED AS SPECIFIED WITHIN 7 DAYS OF FINAL DISTURBANCE

MAINTENANCE OF ALL INSTALLED EROSION AND SEDIMENT CONTROL DEVICES SHALL BE THE RESPONSIBILITY OF THE CONTRACTOR AND REMOVED WHEN NO LONGER NECESSARY

#### MINIMUM MAINTENANCE SHALL CONSIST OF, BUT NOT LIMITED TO:

-