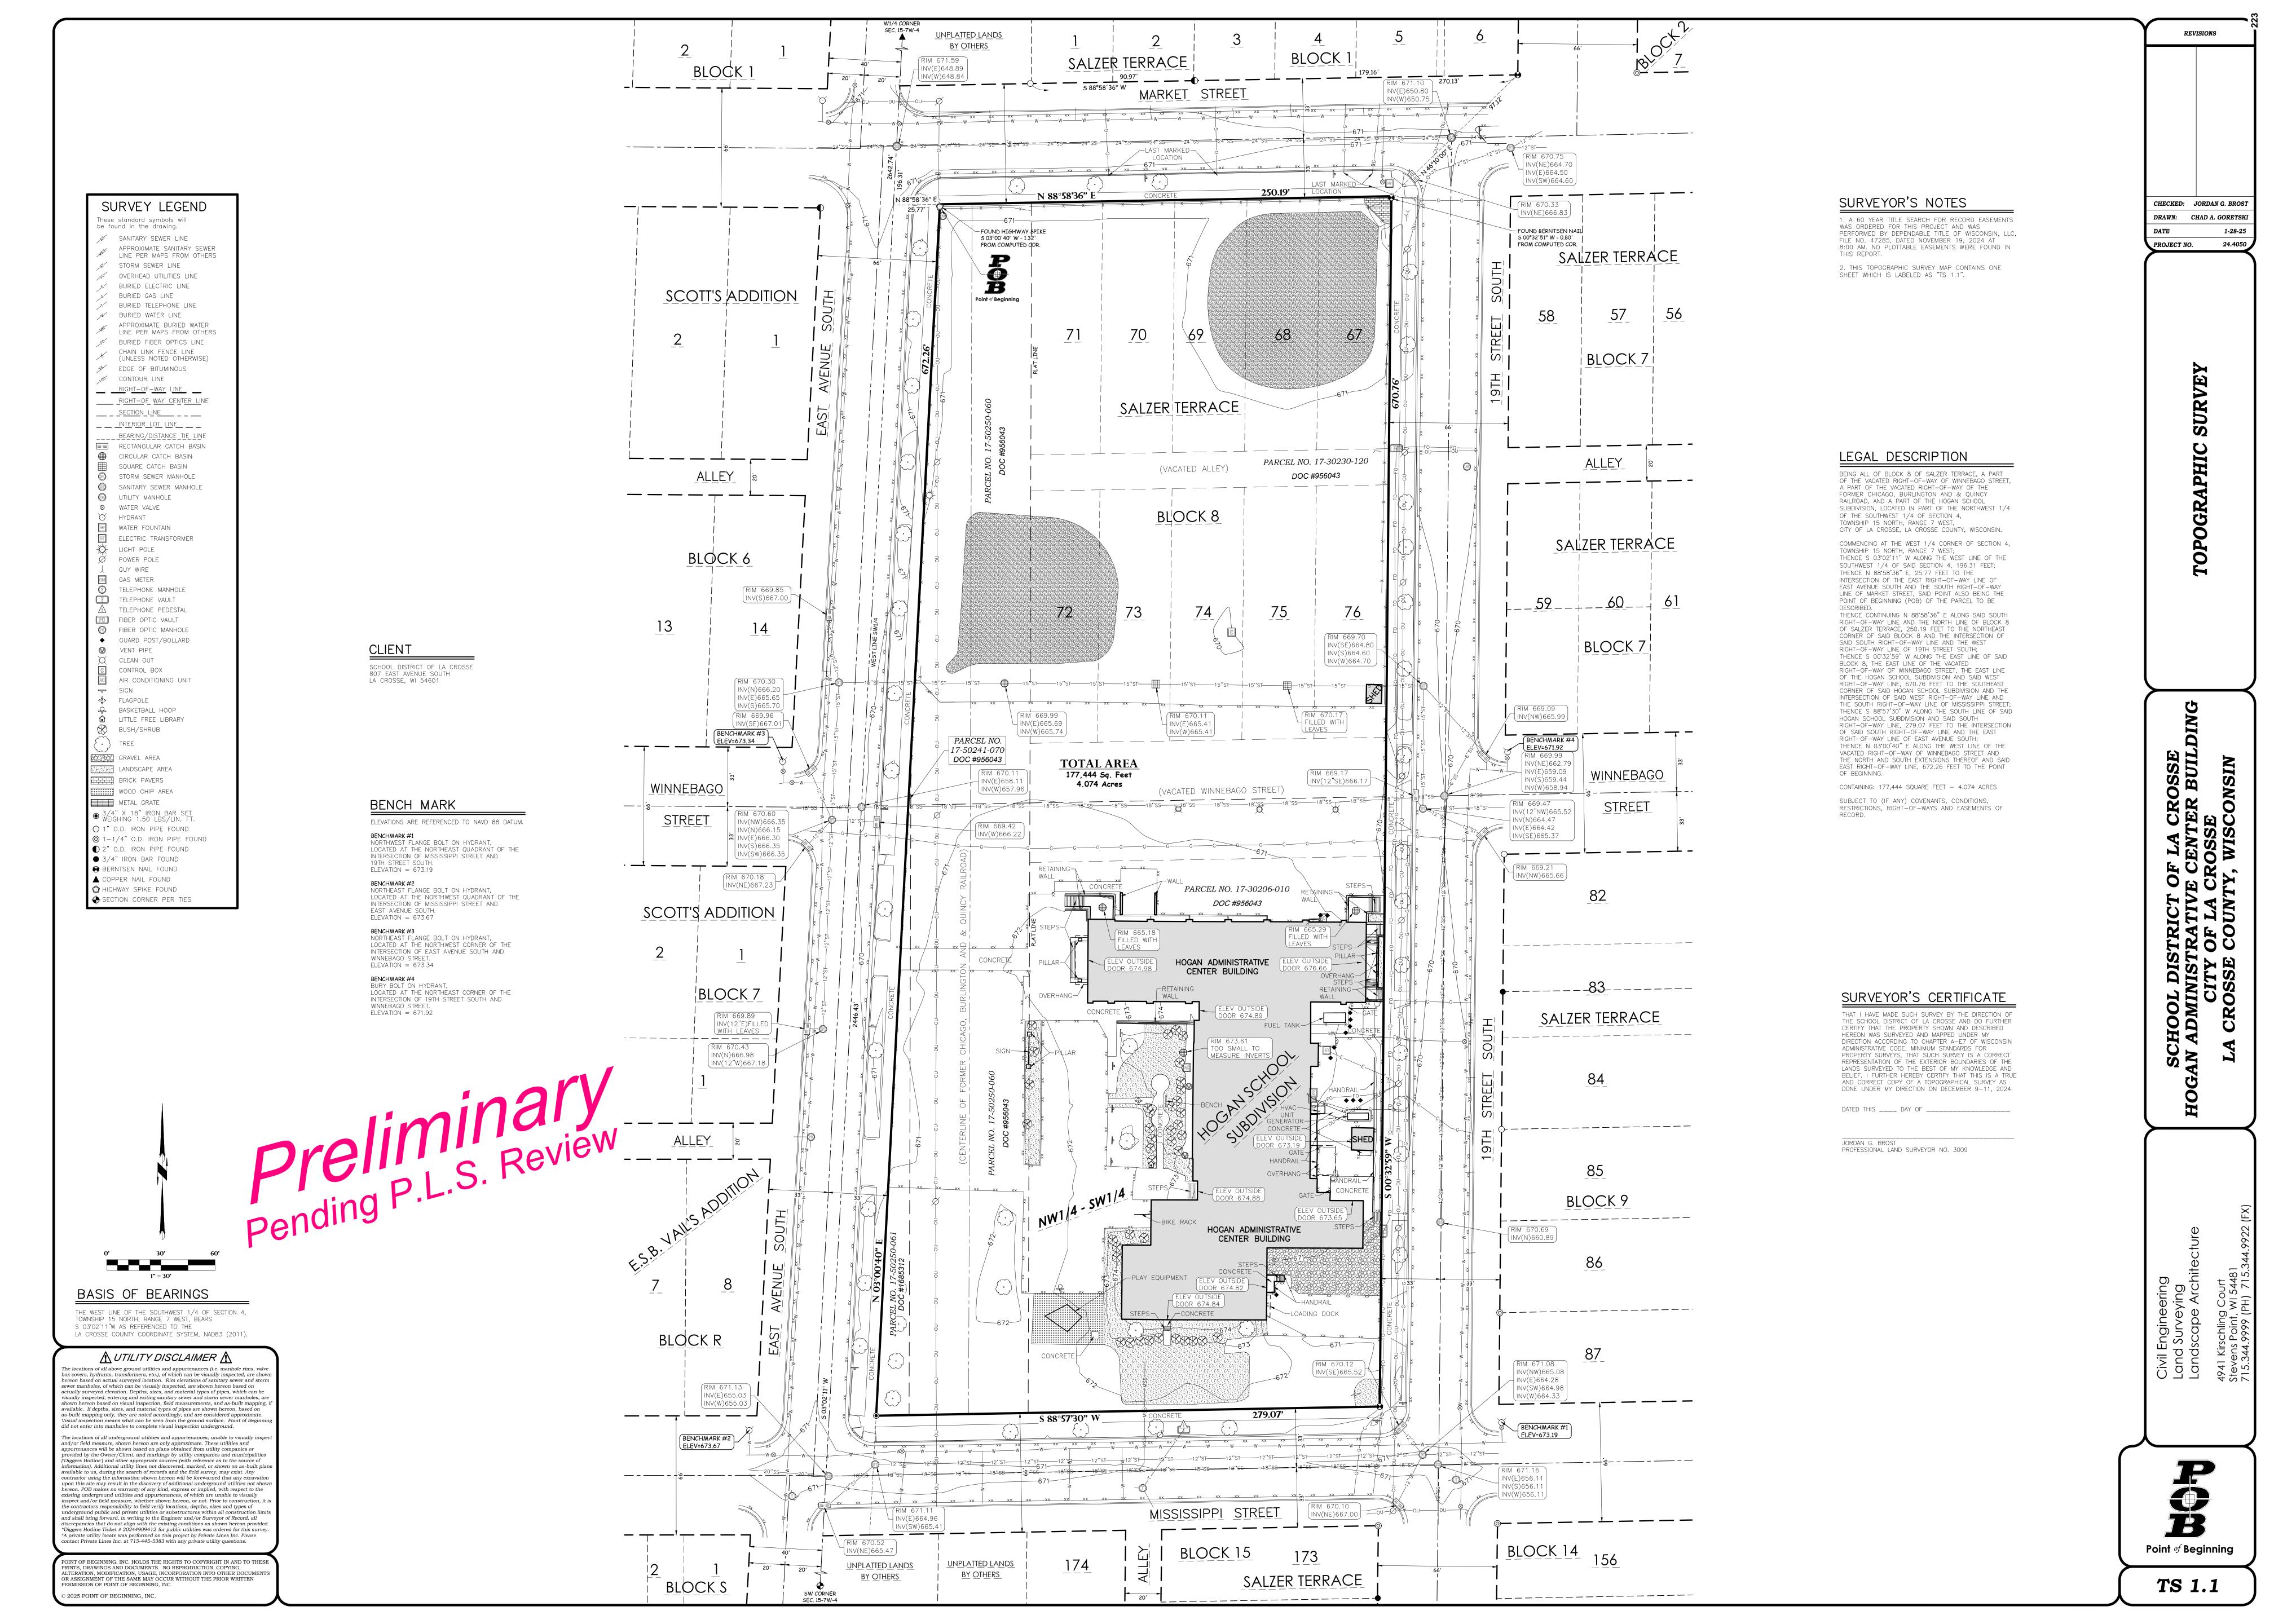

| <u>25-0483</u> | Resolution approving the vacation of the 1800 block of Winnebago and associated land interests for redevelopment of the Hogan Administration site of the La Crosse School District.                                                                                                                                                                                                                                                                                            |
|----------------|--------------------------------------------------------------------------------------------------------------------------------------------------------------------------------------------------------------------------------------------------------------------------------------------------------------------------------------------------------------------------------------------------------------------------------------------------------------------------------|
| <u>25-0501</u> | Resolution approving Certified Survey Map - Being all of block 8 of Salzer Terrace, a part of the vacated right-of-way of Winnebago Street, a part of the abandoned right-of-way of the former Green Bay and Western Railroad, and a part of the Hogan School Subdivision, located in part of the northwest 1/4 of the southwest 1/4 of Section 4, Township 15 North, Range 7 West, City of La Crosse, La Crosse County, Wisconsin and request for dedication of right-of-way. |
| <u>25-0518</u> | Resolution approving Application of Householder Taverns LLC dba Bennett O'Riley's South La Crosse for Expansion of Alcohol Beverage License for a special event at 4329 Mormon Coulee Road on June 28, 2025.                                                                                                                                                                                                                                                                   |
| <u>25-0528</u> | Resolution approving the Parks, Recreation, Forestry, Building and Grounds Department's 5-Year Strategic Plan.                                                                                                                                                                                                                                                                                                                                                                 |
| <u>25-0531</u> | Resolution authorizing installation of neighborhood safety street lighting in the 2900 block of Fairchild Street West.                                                                                                                                                                                                                                                                                                                                                         |
| <u>25-0535</u> | Resolution approving contract with the La Crosse Tribune as the official newspaper for the City's council proceedings and legal notices.                                                                                                                                                                                                                                                                                                                                       |
| <u>25-0541</u> | Resolution granting various license applications pursuant to Chapters 4, 6, and/or 10 of the La Crosse Municipal Code for license period 2024-2025 (June).                                                                                                                                                                                                                                                                                                                     |
| <u>25-0542</u> | Resolution granting various license applications pursuant to Chapters 4, 6, and/or 10 of the La Crosse Municipal Code for license period 2025-2026.                                                                                                                                                                                                                                                                                                                            |
| <u>25-0552</u> | Resolution approving a development agreement with Haven on Main, LLC, an affordable housing development located on the corner of Main Street and 10th Street North.  (Note: The Committee and/or Council may convene in closed session pursuant to Wis. Stat. 19.85(1)(e) to formulate & update negotiation strategies and parameters. Following such closed session, the Committees and/or Council may reconvene in open session.)                                            |
| <u>25-0555</u> | Resolution approving a reorganization to the table of positions and classifications for the Finance department.                                                                                                                                                                                                                                                                                                                                                                |
| <u>25-0556</u> | Resolution approving a reorganization to the table of positions and classifications for the Water department.                                                                                                                                                                                                                                                                                                                                                                  |
| <u>25-0565</u> | Resolution approving 2024 Compliance Annual Report (CMAR) for the Isle La Plume Wastewater Treatment Facility.                                                                                                                                                                                                                                                                                                                                                                 |
| <u>25-0608</u> | Resolution approving Application of Neuie's Vogue LLC dba Neuie's Vogue Bar and Grill for Expansion of Alcohol Beverage License for a special event at 1820 George St. on July 20, 2025.                                                                                                                                                                                                                                                                                       |
| <u>25-0641</u> | Resolution regarding Highway 16 Water Transmission Main for PFAS Mitigation - North, Safe Drinking Water Program.                                                                                                                                                                                                                                                                                                                                                              |