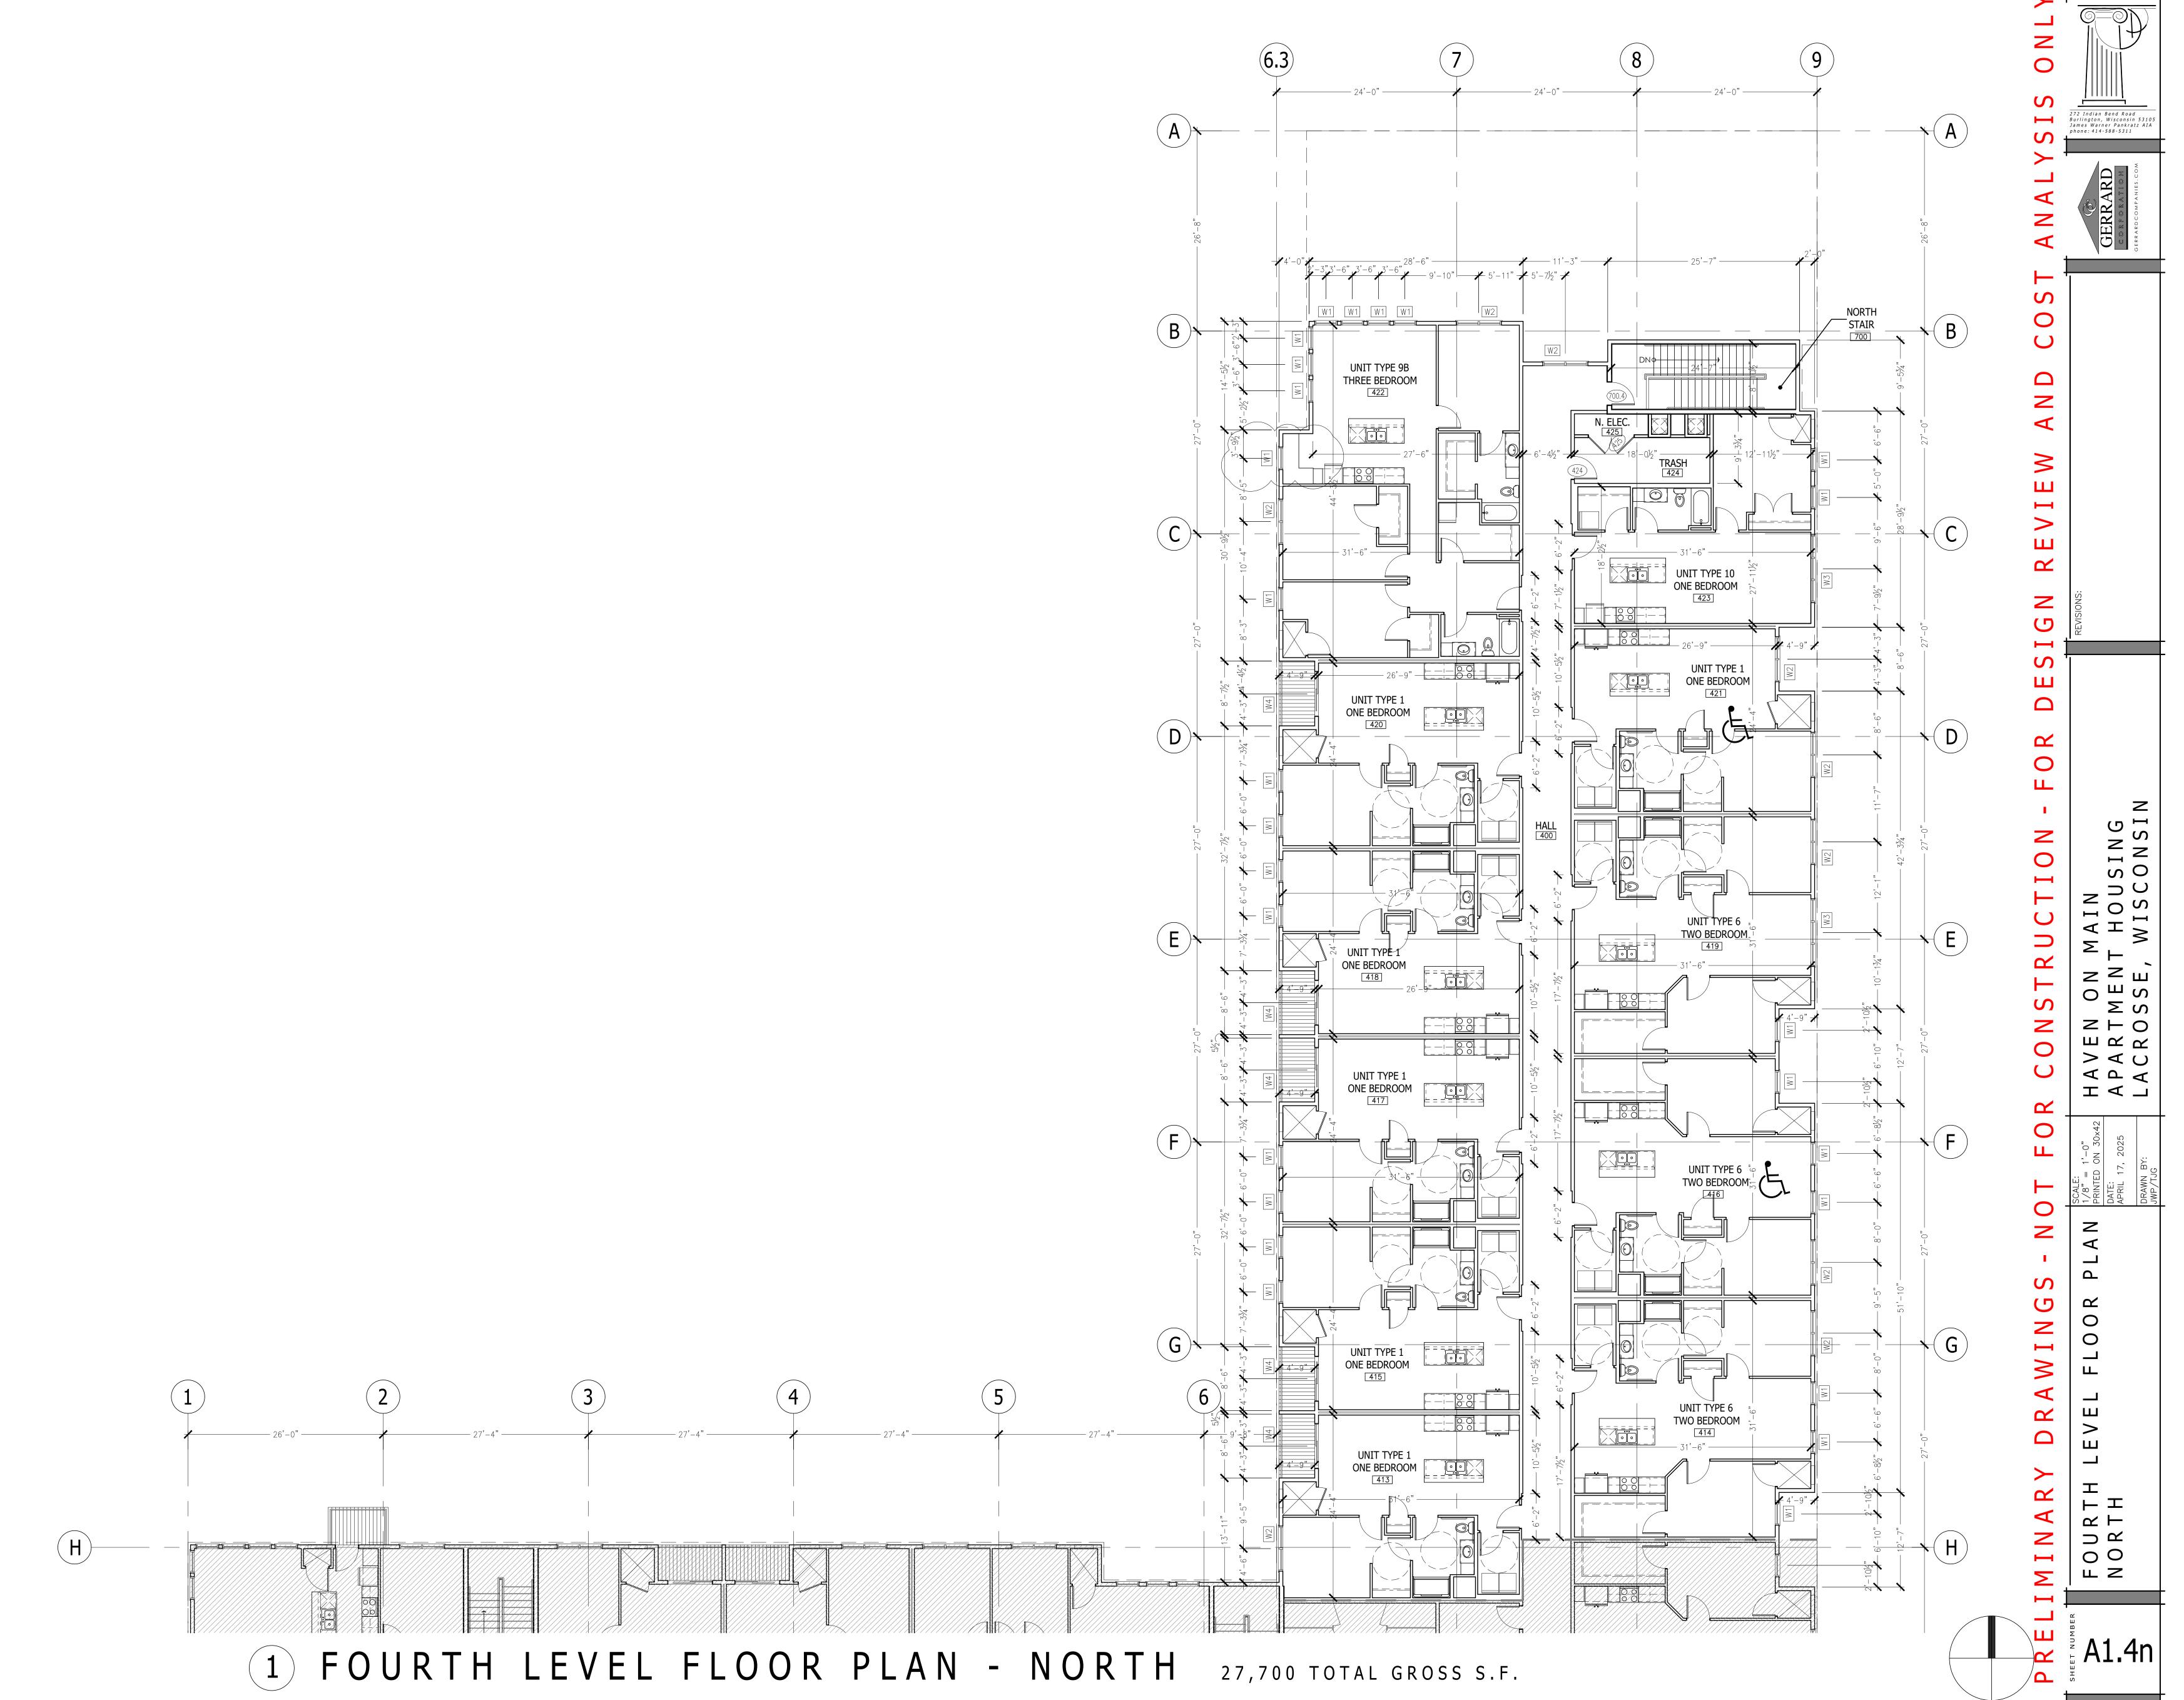

| <u>25-0483</u> | Resolution approving the vacation of the 1800 block of Winnebago and associated land interests for redevelopment of the Hogan Administration site of the La Crosse School District.                                                                                                                                                                                                                                                                                            |
|----------------|--------------------------------------------------------------------------------------------------------------------------------------------------------------------------------------------------------------------------------------------------------------------------------------------------------------------------------------------------------------------------------------------------------------------------------------------------------------------------------|
| <u>25-0501</u> | Resolution approving Certified Survey Map - Being all of block 8 of Salzer Terrace, a part of the vacated right-of-way of Winnebago Street, a part of the abandoned right-of-way of the former Green Bay and Western Railroad, and a part of the Hogan School Subdivision, located in part of the northwest 1/4 of the southwest 1/4 of Section 4, Township 15 North, Range 7 West, City of La Crosse, La Crosse County, Wisconsin and request for dedication of right-of-way. |
| <u>25-0518</u> | Resolution approving Application of Householder Taverns LLC dba Bennett O'Riley's South La Crosse for Expansion of Alcohol Beverage License for a special event at 4329 Mormon Coulee Road on June 28, 2025.                                                                                                                                                                                                                                                                   |
| <u>25-0528</u> | Resolution approving the Parks, Recreation, Forestry, Building and Grounds Department's 5-Year Strategic Plan.                                                                                                                                                                                                                                                                                                                                                                 |
| <u>25-0531</u> | Resolution authorizing installation of neighborhood safety street lighting in the 2900 block of Fairchild Street West.                                                                                                                                                                                                                                                                                                                                                         |
| <u>25-0535</u> | Resolution approving contract with the La Crosse Tribune as the official newspaper for the City's council proceedings and legal notices.                                                                                                                                                                                                                                                                                                                                       |
| <u>25-0541</u> | Resolution granting various license applications pursuant to Chapters 4, 6, and/or 10 of the La Crosse Municipal Code for license period 2024-2025 (June).                                                                                                                                                                                                                                                                                                                     |
| <u>25-0542</u> | Resolution granting various license applications pursuant to Chapters 4, 6, and/or 10 of the La Crosse Municipal Code for license period 2025-2026.                                                                                                                                                                                                                                                                                                                            |
| <u>25-0552</u> | Resolution approving a development agreement with Haven on Main, LLC, an affordable housing development located on the corner of Main Street and 10th Street North.  (Note: The Committee and/or Council may convene in closed session pursuant to Wis. Stat. 19.85(1)(e) to formulate & update negotiation strategies and parameters. Following such closed session, the Committees and/or Council may reconvene in open session.)                                            |
| <u>25-0555</u> | Resolution approving a reorganization to the table of positions and classifications for the Finance department.                                                                                                                                                                                                                                                                                                                                                                |
| <u>25-0556</u> | Resolution approving a reorganization to the table of positions and classifications for the Water department.                                                                                                                                                                                                                                                                                                                                                                  |
| <u>25-0565</u> | Resolution approving 2024 Compliance Annual Report (CMAR) for the Isle La Plume Wastewater Treatment Facility.                                                                                                                                                                                                                                                                                                                                                                 |
| <u>25-0608</u> | Resolution approving Application of Neuie's Vogue LLC dba Neuie's Vogue Bar and Grill for Expansion of Alcohol Beverage License for a special event at 1820 George St. on July 20, 2025.                                                                                                                                                                                                                                                                                       |
| <u>25-0641</u> | Resolution regarding Highway 16 Water Transmission Main for PFAS Mitigation - North, Safe Drinking Water Program.                                                                                                                                                                                                                                                                                                                                                              |