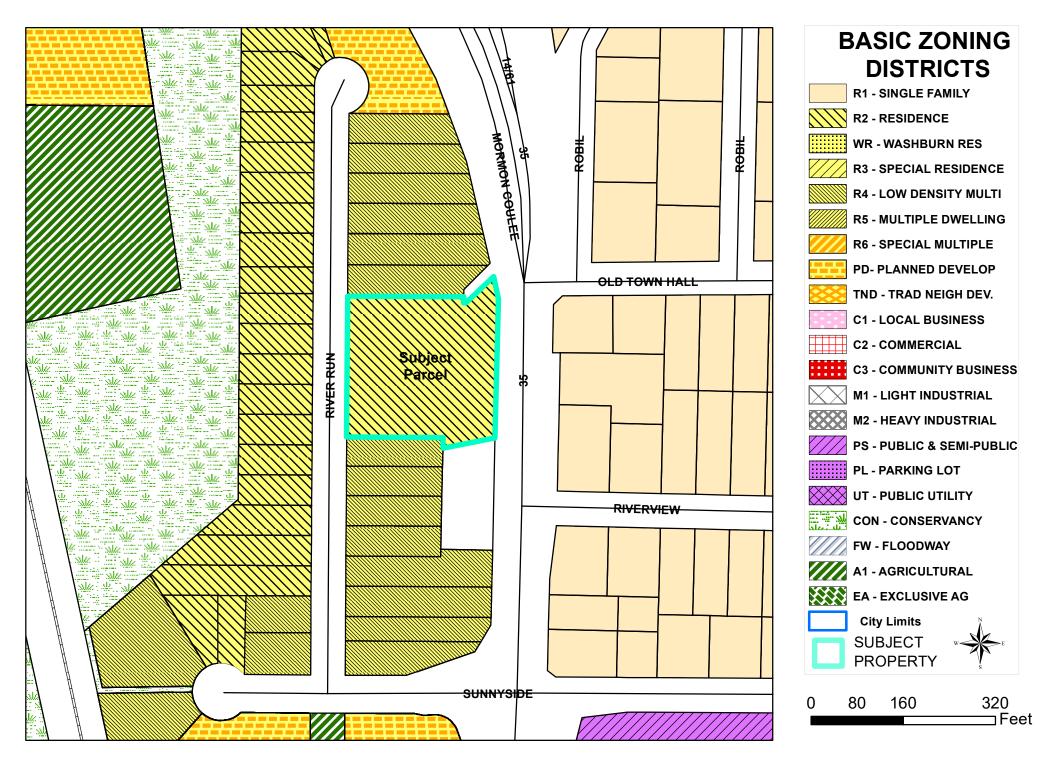

#### ITEMS RECOMMENDED TO BE RE-REFERRED

<u>25-0466</u> Preliminary Plat of Chambers-Markle Farmstead Subdivision to the City of La

Crosse, La Crosse County, Wisconsin.

Recommended to be referred 30 days to July 2025 meetings.