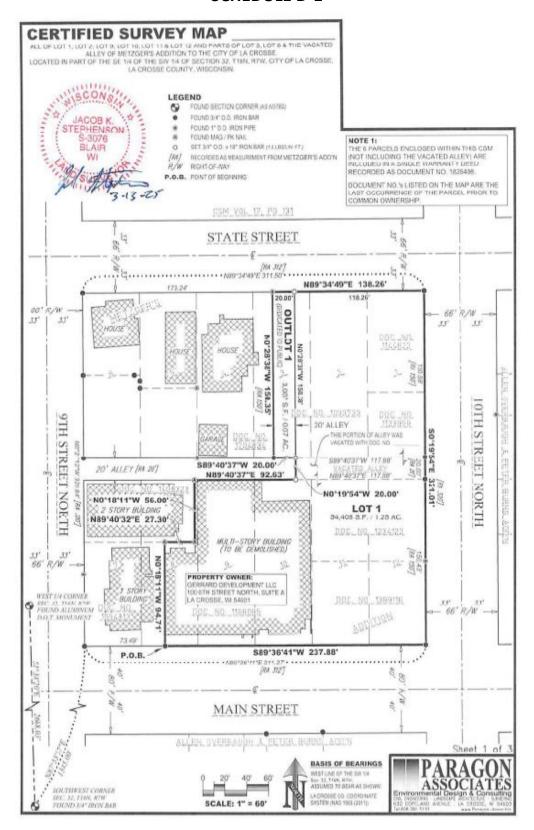

| <u>25-0483</u> | Resolution approving the vacation of the 1800 block of Winnebago and associated land interests for redevelopment of the Hogan Administration site of the La Crosse School District.                                                                                                                                                                                                                                                                                            |
|----------------|--------------------------------------------------------------------------------------------------------------------------------------------------------------------------------------------------------------------------------------------------------------------------------------------------------------------------------------------------------------------------------------------------------------------------------------------------------------------------------|
| <u>25-0501</u> | Resolution approving Certified Survey Map - Being all of block 8 of Salzer Terrace, a part of the vacated right-of-way of Winnebago Street, a part of the abandoned right-of-way of the former Green Bay and Western Railroad, and a part of the Hogan School Subdivision, located in part of the northwest 1/4 of the southwest 1/4 of Section 4, Township 15 North, Range 7 West, City of La Crosse, La Crosse County, Wisconsin and request for dedication of right-of-way. |
| <u>25-0518</u> | Resolution approving Application of Householder Taverns LLC dba Bennett O'Riley's South La Crosse for Expansion of Alcohol Beverage License for a special event at 4329 Mormon Coulee Road on June 28, 2025.                                                                                                                                                                                                                                                                   |
| <u>25-0528</u> | Resolution approving the Parks, Recreation, Forestry, Building and Grounds Department's 5-Year Strategic Plan.                                                                                                                                                                                                                                                                                                                                                                 |
| <u>25-0531</u> | Resolution authorizing installation of neighborhood safety street lighting in the 2900 block of Fairchild Street West.                                                                                                                                                                                                                                                                                                                                                         |
| <u>25-0535</u> | Resolution approving contract with the La Crosse Tribune as the official newspaper for the City's council proceedings and legal notices.                                                                                                                                                                                                                                                                                                                                       |
| <u>25-0541</u> | Resolution granting various license applications pursuant to Chapters 4, 6, and/or 10 of the La Crosse Municipal Code for license period 2024-2025 (June).                                                                                                                                                                                                                                                                                                                     |
| <u>25-0542</u> | Resolution granting various license applications pursuant to Chapters 4, 6, and/or 10 of the La Crosse Municipal Code for license period 2025-2026.                                                                                                                                                                                                                                                                                                                            |
| <u>25-0552</u> | Resolution approving a development agreement with Haven on Main, LLC, an affordable housing development located on the corner of Main Street and 10th Street North.  (Note: The Committee and/or Council may convene in closed session pursuant to Wis. Stat. 19.85(1)(e) to formulate & update negotiation strategies and parameters. Following such closed session, the Committees and/or Council may reconvene in open session.)                                            |
| <u>25-0555</u> | Resolution approving a reorganization to the table of positions and classifications for the Finance department.                                                                                                                                                                                                                                                                                                                                                                |
| <u>25-0556</u> | Resolution approving a reorganization to the table of positions and classifications for the Water department.                                                                                                                                                                                                                                                                                                                                                                  |
| <u>25-0565</u> | Resolution approving 2024 Compliance Annual Report (CMAR) for the Isle La Plume Wastewater Treatment Facility.                                                                                                                                                                                                                                                                                                                                                                 |
| <u>25-0608</u> | Resolution approving Application of Neuie's Vogue LLC dba Neuie's Vogue Bar and Grill for Expansion of Alcohol Beverage License for a special event at 1820 George St. on July 20, 2025.                                                                                                                                                                                                                                                                                       |
| <u>25-0641</u> | Resolution regarding Highway 16 Water Transmission Main for PFAS Mitigation - North, Safe Drinking Water Program.                                                                                                                                                                                                                                                                                                                                                              |