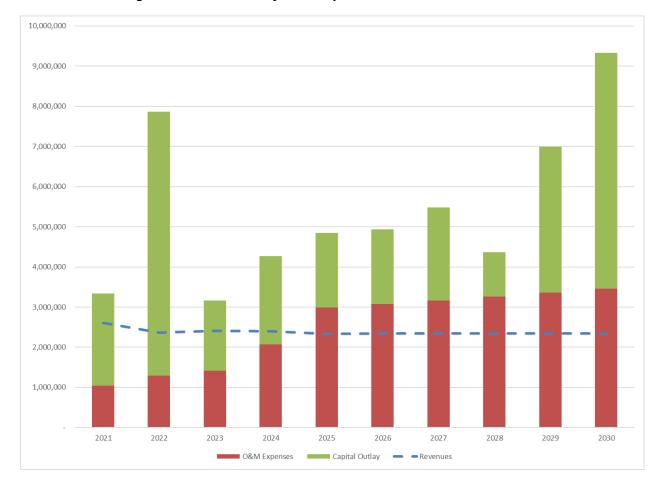

| \$      | 2,203,042                                    | \$<br>1,860,500                           | \$<br>1,860,500                             | \$<br>2,317,500                             | \$<br>1,109,250                             | \$<br>3,632,500                             | \$<br>5,870,750                             |
| UNRESTRICTED CASH ON HAND YEAR END<br>DAYS CASH ON HAND (TARGET 250)                                        | \$      | 267,229<br>47                                | \$<br>(2,240,016)<br>(274)                | \$<br>(4,835,797)<br>(574)                  | \$<br>(7,980,801)<br>(920)                  | \$<br>(10,012,543)<br>(1,121)               | \$<br>(14,665,374)<br>(1,594)               | \$<br>(21,657,228)<br>(2,285)               |





Figure 1 - Past and Projected Expenses and Revenues at Current Rates

Trilogy Consulting evaluated multiple scenarios for increasing rates over the next several years to develop sufficient, sustainable annual revenues that meet the following objectives:

- 1. Fully fund the Utility's operation and maintenance expenses
- 2. Allow the Utility to cash fund its capital improvement program
- 3. Develop and maintain reserves of at least 45 days operating expenses plus \$500,000 for emergency capital (equal to approximately 100 days operating expenses) with a target level of 250 days operating expenses.

Based on this analysis, a rate increase of 120.0 percent is recommended for 2025, another rate i ncrease of 22.0 percent is recommended for 2026, and inflationary annual increases of 3.0 percen