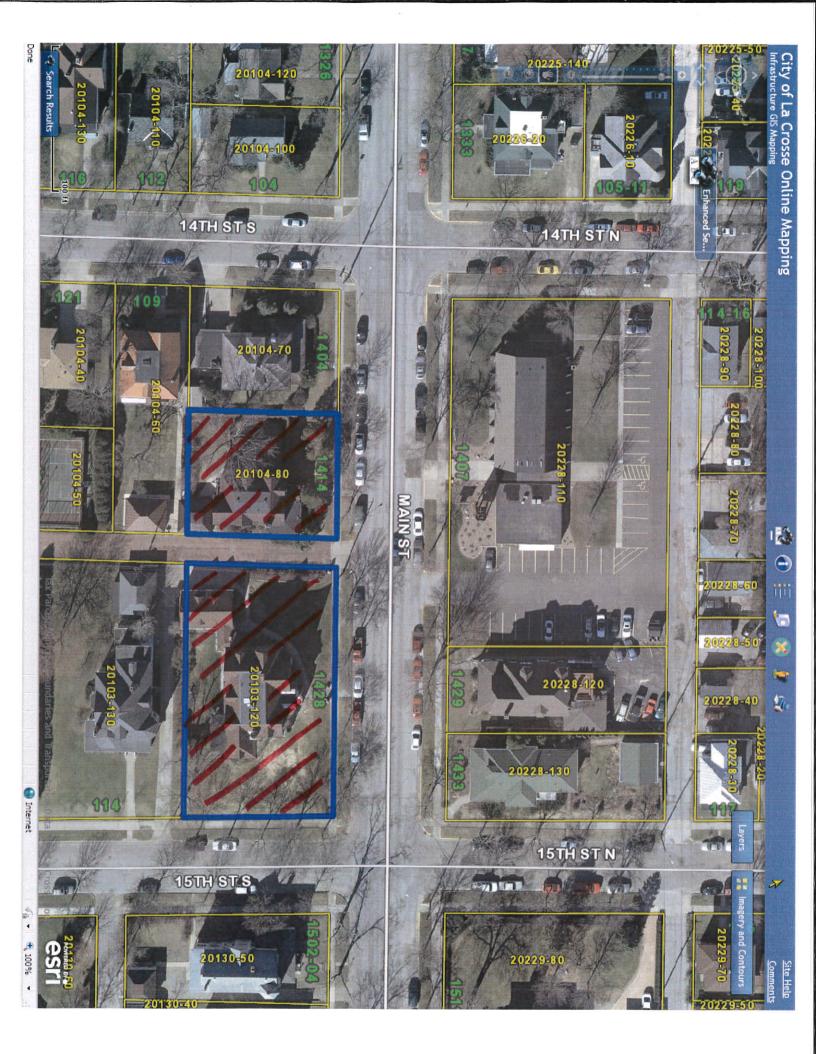

#### **Determination**

That the Chief of Police issue a finding and order to create a "2 Hour Parking, 8:00 A.M. to 6:00 P.M., Except Saturday, Sunday, and Holidays" zone on the south side of the 1400 block of Main Street, from 14th Street to 15th Street.

### **Discussion**

A request and petition have been received from the owner(s)/resident(s) of said block(s) regarding the feasibility of creating time-limited parking zones to alleviate on-street parking congestion and unavailability. Parking on the west side of this block is currently unrestricted, and vehicles from the University of Wisconsin, La Crosse, regularly occupy it.

Those petitioning for 2-hour parking represent 75% of the south side of the street. This is considered prima facie evidence for a change in on-street parking. The zoning is entirely Residential, so properties may be eligible for free, non-expiry permits from the Police Department. It is therefore my recommendation to establish 2-Hour parking, as detailed above.