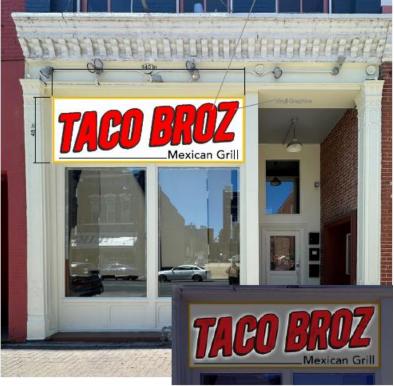

**PROPOSAL:** The applicant is proposing to install a wall sign over the storefront on 118 3<sup>rd</sup> Street S.

**PROJECT DESCRIPTION:** The applicant is proposing to install a wall sign over the two transom windows openings on the storefront located at 118 3<sup>rd</sup> Street S. The wall sign will be 4ft (48") in height and 11.7ft (140") in width. (46.5sq ft) It is flat, vinyl, non-lit sign with fabricated letters. It will be attached to the building with aluminum tieback clips and mounting fasteners. The plan indicates that the sign letters will be halo-lit but the sign company has indicated to me that the business owner is no longer requesting them to be lit.

There is no evidence to demonstrate that a sign has previously been installed at this location in this fashion. It is covering the two transom windows over the storefront which are considered significant architectural features of the building. The proposed sign is reversable and can be easily removed with little to no trace left on the building. The bright read lettering on the sign may not be considered compatible with the exiting building colors. The contact with the sign company has stated that the sign will not be back-lit.

**FINDING:** Even though the transom windows are filled in they are still considered significant architectural features of the storefront and should not be covered. Staff recommends that the sign be broken up and placed within the transom window openings. This was stated to the applicant who discussed it with the business owner, but they were not interested pursing that design. Due to this design aspect the proposed sign is not in conformance with the Downtown Historic District Design Standards.