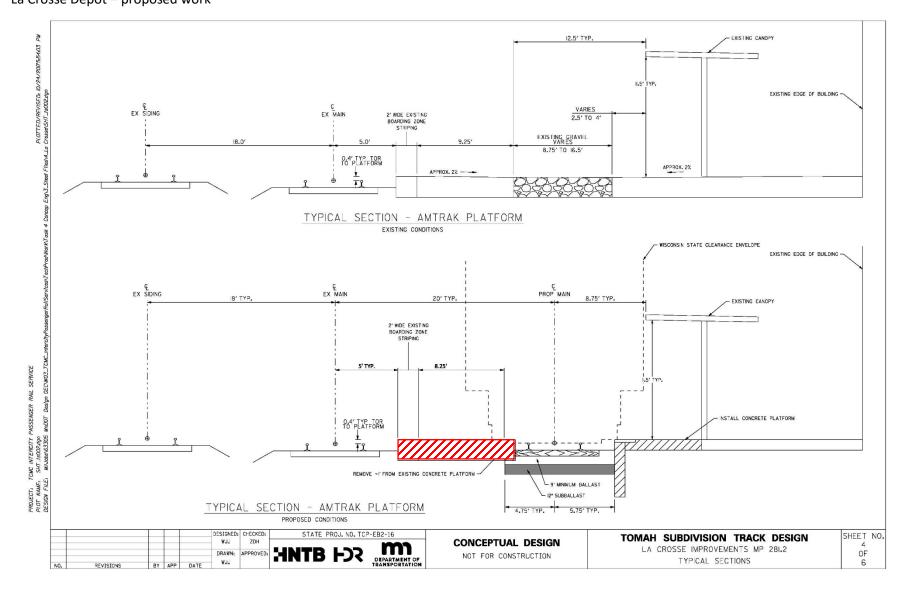

## WisDOT I.D. 0385-57-08 - Railroad Improvements, Twin Cities-Milwaukee-Chicago Passenger Rail: La Crosse, WI to Saint Paul, MN La Crosse Depot – proposed work

# WisDOT I.D. 0385-57-08 - Railroad Improvements,

Twin Cities-Milwaukee-Chicago Passenger Rail: La Crosse, WI to Saint Paul, MN La Crosse Depot – proposed work