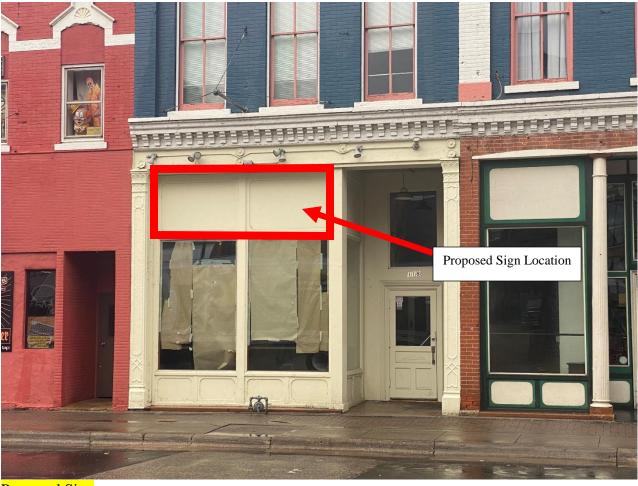

**PROJECT DESCRIPTION:** The applicant is proposing to install a wall sign over the two transom windows openings on the storefront located at 118 3<sup>rd</sup> Street S. The wall sign will be 4ft (48") in height and 11.7ft (140") in width. (46.5sq ft) It is flat, vinyl, non-lit sign with fabricated letters. It will be attached to the building with aluminum tieback clips and mounting fasteners. The plan indicates that the sign letters will be halo-lit but the sign company has indicated to me that the business owner is no longer requesting them to be lit.

# Proposed Sign

## SEE ATTACHED PLANS FOR MORE INFORMATION