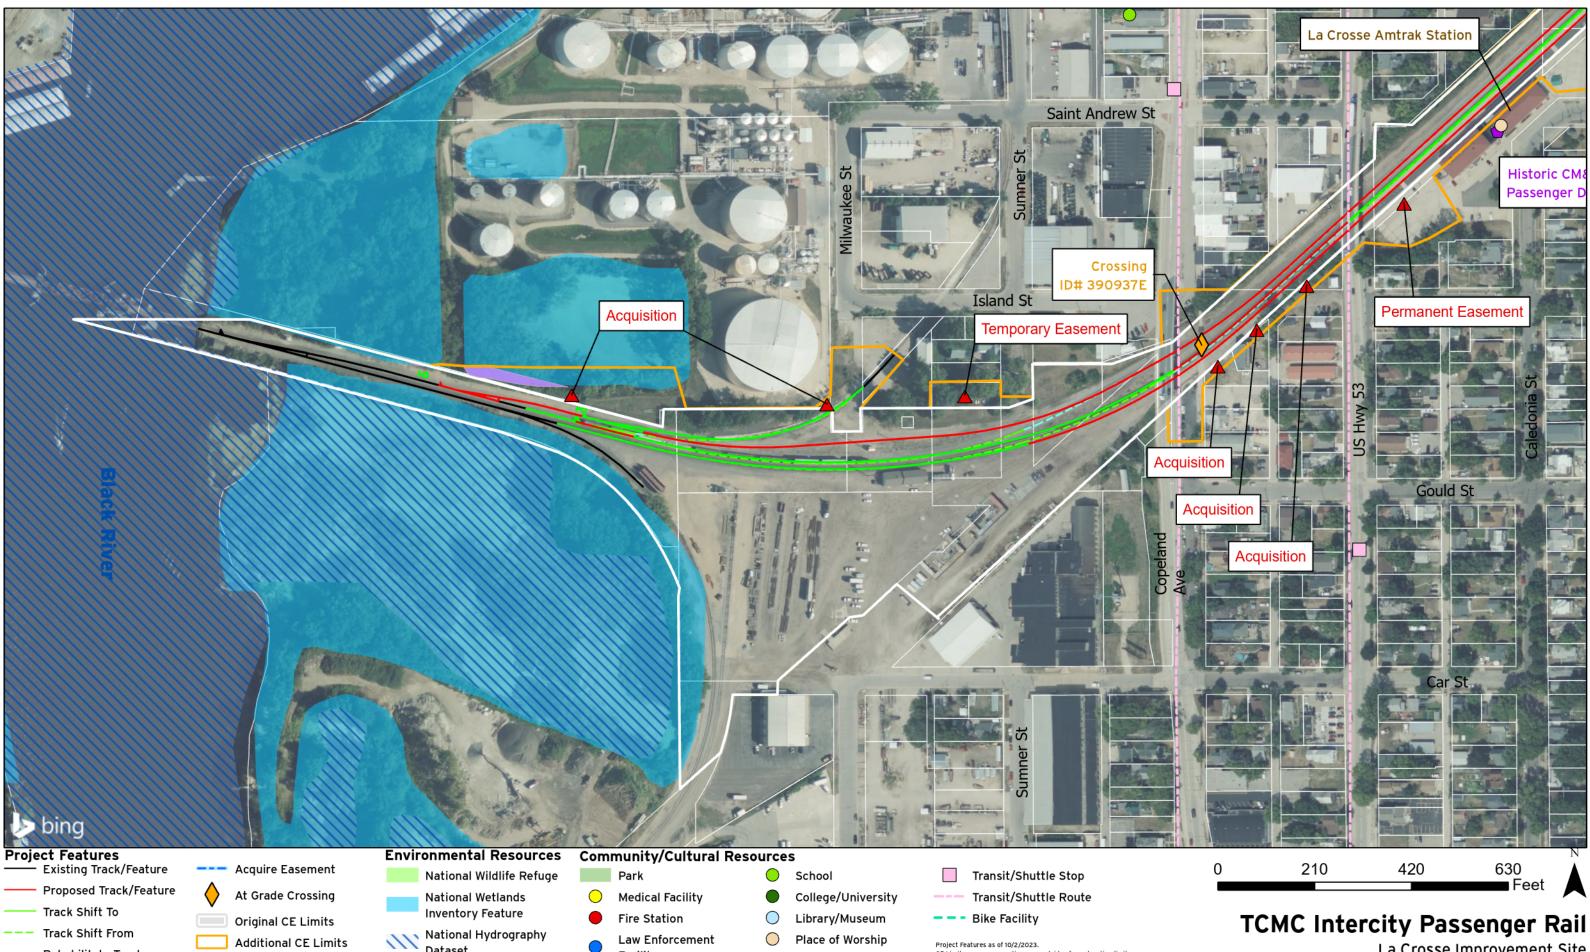

# TCMC Intercity Passenger Rail

Improvement Site Locations

- Rehabilitate Track Remove Track/Feature **Proposed Culvert**
- Parcel Boundary

Dataset Anticipated Wetland Impact

Facility RecreationalAreas

| ) | School     |
|---|------------|
|   | College/Ur |

 $\bigcirc$ 

B-208

- Cemetery Historic Resource

CE Limits are a conservative area outside of construction limits. Sources: ArcGIS Online Data; La Crosse County GIS; Houston County GIS; Winona County; City of La Crosse Parks, Recreation, & Forestry; City of La Crescent Healthy Community Partnership; City of Winona Bikeways Map; FEMA; National Wetland Inventory; Wisconsin DNR; National Register of Historic Places; FRA Crossing Inventory \*ArcGIS Online data was updated with latest available data

La Crosse Improvement Site LaCrosse, 41 Attachment B-2, Page 2 o 15