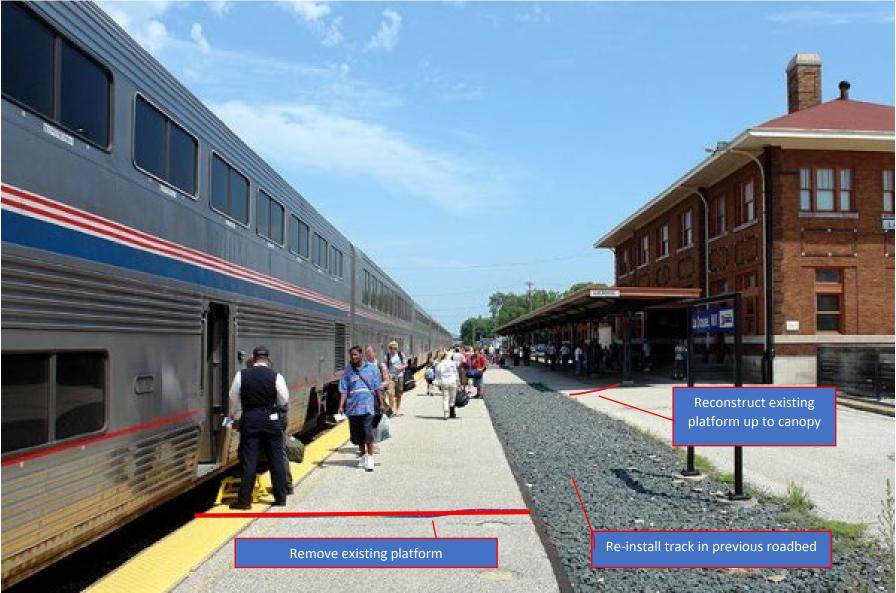

## WisDOT I.D. 0385-57-08 - Railroad Improvements, Twin Cities-Milwaukee-Chicago Passenger Rail: La Crosse, WI to Saint Paul, MN La Crosse Depot – proposed work

# WisDOT I.D. 0385-57-08 - Railroad Improvements,

Twin Cities-Milwaukee-Chicago Passenger Rail: La Crosse, WI to Saint Paul, MN La Crosse Depot – proposed work