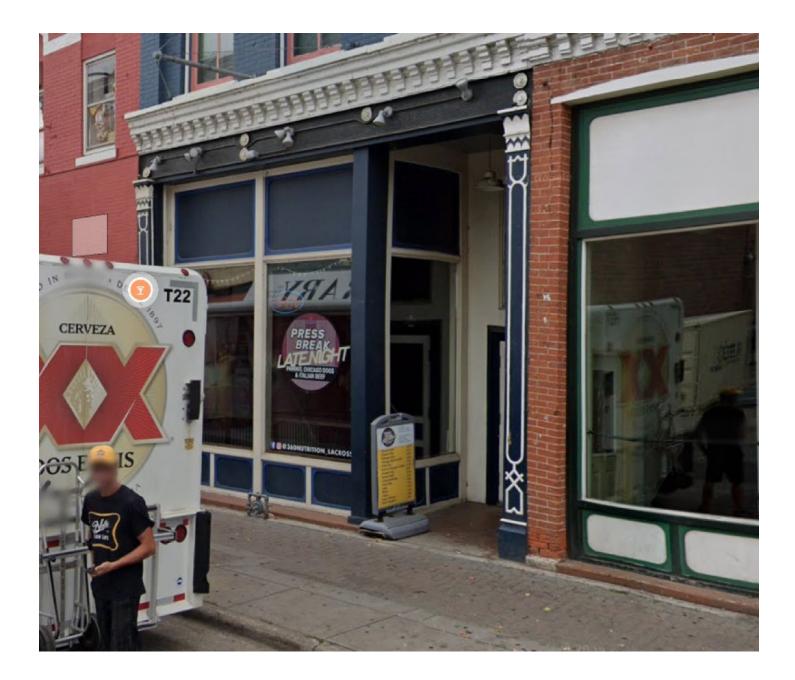

**PROPOSAL:** The applicant is proposing to install a wall sign over the storefront on 118 3<sup>rd</sup> Street S.

**PROJECT DESCRIPTION:** The applicant is proposing to install a wall sign over the two transom windows openings on the storefront located at 118 3<sup>rd</sup> Street S. The wall sign will be 4ft (48") in height and 11.7ft (140") in width. (46.5sq ft) It is flat, vinyl, non-lit sign with fabricated letters. It will be attached to the building with aluminum tieback clips and mounting fasteners. The plan indicates that the sign letters will be halo-lit but the sign company has indicated to me that the business owner is no longer requesting them to be lit.

# Proposed Sign