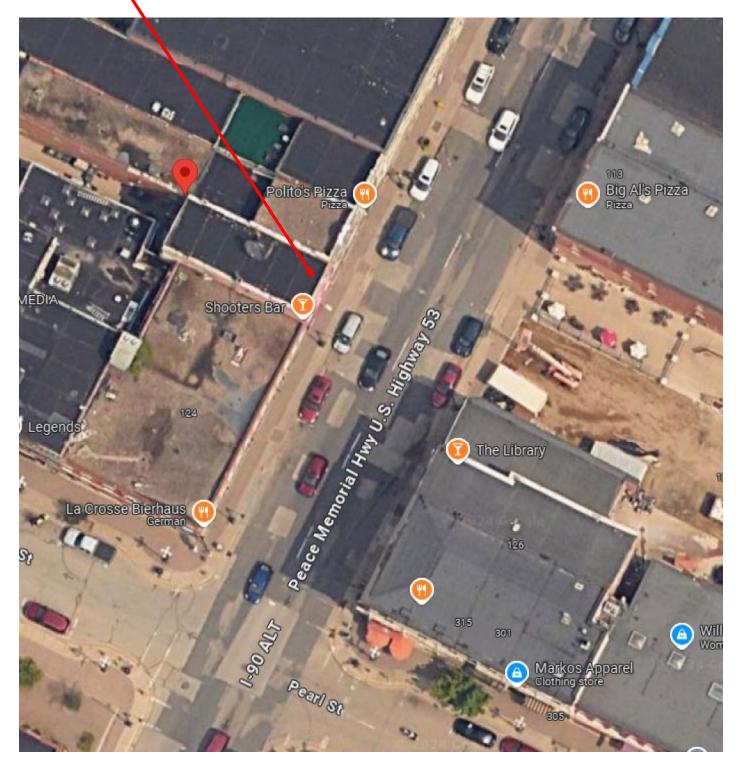

**PROPOSAL:** The applicant is proposing to install a wall sign over the storefront on 118 3<sup>rd</sup> Street S.

**PROJECT DESCRIPTION:** The applicant is proposing to install a wall sign over the two transom windows openings on the storefront located at 118 3<sup>rd</sup> Street S. The wall sign will be 4ft (48") in height and 11.7ft (140") in width. (46.5sq ft) It is flat, vinyl, non-lit sign with fabricated letters. It will be attached to the building with aluminum tieback clips and mounting fasteners. The plan indicates that the sign letters will be halo-lit but the sign company has indicated to me that the business owner is no longer requesting them to be lit.

# Existing Façade