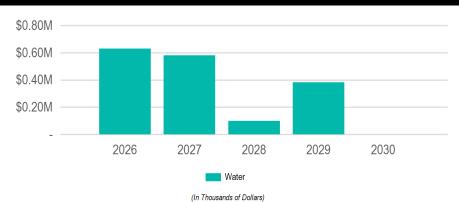

| Source                           |                           | 2026        | 2027        | 2028        | 2029        | 2030        | Total        |
|----------------------------------|---------------------------|-------------|-------------|-------------|-------------|-------------|--------------|
| Borrowing                        |                           | \$3,928,060 | \$5,197,566 | \$6,376,001 | \$4,238,078 | \$4,234,615 | \$23,974,320 |
| New Debt Issue                   |                           | \$3,928,060 | \$5,197,566 | \$6,376,001 | \$4,238,078 | \$4,234,615 | \$23,974,320 |
| Grants & Other Intergovernmental |                           | \$34,000    | \$34,000    | \$34,000    | \$34,000    | \$34,000    | \$170,000    |
| Local                            |                           | \$34,000    | \$34,000    | \$34,000    | \$34,000    | \$34,000    | \$170,000    |
| Operating Funds                  |                           | \$1,758,000 | \$2,269,500 | \$297,000   | \$1,024,900 | \$680,000   | \$6,029,400  |
| Enterprise/Utility Funds         |                           | \$1,728,000 | \$2,239,500 | \$267,000   | \$994,900   | \$650,000   | \$5,879,400  |
| Airport Operating Funds          |                           | \$230,000   | \$266,000   | -           | -           | -           | \$496,000    |
| Passenger Facility Charges       |                           | \$130,000   | \$60,000    | -           | -           | -           | \$190,000    |
| Sanitary Sewer Utility Funds     |                           | \$268,000   | \$890,000   | \$167,000   | \$113,500   | \$600,000   | \$2,038,500  |
| Storm Water Utility Funds        |                           | \$470,000   | \$443,500   | -           | \$500,000   | \$50,000    | \$1,463,500  |
| Water Utility Funds              |                           | \$630,000   | \$580,000   | \$100,000   | \$381,400   | -           | \$1,691,400  |
| General Fund                     |                           | \$30,000    | \$30,000    | \$30,000    | \$30,000    | \$30,000    | \$150,000    |
| Police Operating Budget          |                           | \$30,000    | \$30,000    | \$30,000    | \$30,000    | \$30,000    | \$150,000    |
|                                  | New Borrowing Sub-Total   | \$3,928,060 | \$5,197,566 | \$6,376,001 | \$4,238,078 | \$4,234,615 | \$23,974,320 |
|                                  | City Funded Sub-Total     | \$5,686,060 | \$7,467,066 | \$6,673,001 | \$5,262,978 | \$4,914,615 | \$30,003,720 |
|                                  | Non-City Funded Sub-Total | \$34,000    | \$34,000    | \$34,000    | \$34,000    | \$34,000    | \$170,000    |
|                                  |                           | \$5,720,060 | \$7,501,066 | \$6,707,001 | \$5,296,978 | \$4,948,615 | \$30,173,720 |