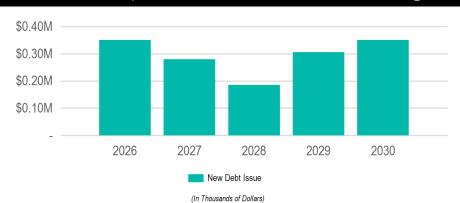

#### **General Government - Parks, Recreation and Forestry**

2026 Total Funding

\$350,000

2026 New Borrowing

\$350,000

2026 City Funded

\$350,000

| <b>Funding Sources</b>                                      |          |                               |                               |           |                               |           |                        |
|-------------------------------------------------------------|----------|-------------------------------|-------------------------------|-----------|-------------------------------|-----------|------------------------|
| Source                                                      |          | 2026                          | 2027                          | 2028      | 2029                          | 2030      | Total                  |
| Borrowing                                                   |          | \$350,000                     | \$280,000                     | \$185,000 | \$305,000                     | \$350,000 | \$1,470,000            |
| New Debt Issue                                              |          | \$350,000                     | \$280,000                     | \$185,000 | \$305,000                     | \$350,000 | \$1,470,000            |
|                                                             |          | \$350,000                     | \$280,000                     | \$185,000 | \$305,000                     | \$350,000 | \$1,470,000            |
| Requests                                                    |          |                               |                               |           |                               |           |                        |
| Funding Source                                              | Past     | 2026                          | 2027                          | 2028      | 2029                          | 2030      | Tota                   |
| [E439]: Flatbed Trucks                                      |          |                               |                               |           |                               |           |                        |
| Parks, Recreation and Forestry                              |          |                               |                               |           |                               |           |                        |
| Borrowing - New Debt Issue                                  | <u> </u> | \$200,000<br><b>\$200,000</b> | -                             | -         | -                             | <u>-</u>  | \$200,000<br>\$200,000 |
| [E328]: <b>Zamboni</b>                                      |          | ,,                            |                               |           |                               |           | ,,                     |
| Parks, Recreation and Forestry                              |          |                               |                               |           |                               |           |                        |
| Borrowing - New Debt Issue                                  | <u> </u> | \$150,000                     | -                             | -         | -                             | -         | \$150,000              |
|                                                             | -        | \$150,000                     | -                             | -         | -                             | -         | \$150,000              |
| E266]: Aerial Lift Truck                                    |          |                               |                               |           |                               |           |                        |
| Parks, Recreation and Forestry                              |          |                               | <b>#000 000</b>               |           |                               |           | ****                   |
| Borrowing - New Debt Issue                                  | -        | -                             | \$280,000<br><b>\$280,000</b> | -         | -                             | <u> </u>  | \$280,000<br>\$280,000 |
| [E410]: Lawn Mower                                          |          |                               | <b>4</b> _00,000              |           |                               |           | <b>4</b> _00,000       |
| Parks, Recreation and Forestry                              |          |                               |                               |           |                               |           |                        |
| Borrowing - New Debt Issue                                  | -        | -                             | -                             | \$150,000 | -                             | -         | \$150,000              |
|                                                             | -        | -                             | -                             | \$150,000 | -                             | -         | \$150,000              |
| [E239]: Turf Gator                                          |          |                               |                               |           |                               |           |                        |
| Parks, Recreation and Forestry                              |          |                               |                               |           |                               |           |                        |
| Borrowing - New Debt Issue                                  |          | -                             | -                             | \$35,000  | -                             | -         | \$35,000               |
|                                                             | -        | -                             | •                             | \$35,000  | -                             | -         | \$35,000               |
| [E345]: Dump Truck                                          |          |                               |                               |           |                               |           |                        |
| Parks, Recreation and Forestry                              |          |                               |                               |           | <b>#</b> 020 000              |           | <b>6000.00</b>         |
| Borrowing - New Debt Issue                                  | <u> </u> |                               |                               |           | \$230,000<br><b>\$230,000</b> |           | \$230,000<br>\$230,000 |
|                                                             | -        | -                             | -                             | -         | \$230,000                     | -         | \$23U,UU               |
| [E401]: Greens Mower                                        |          |                               |                               |           |                               |           |                        |
| Parks, Recreation and Forestry                              |          |                               |                               |           | ¢47.000                       |           | 647.00                 |
| Borrowing - New Debt Issue                                  | <u> </u> |                               | <u>-</u> _                    | <u> </u>  | \$47,000<br><b>\$47,000</b>   |           | \$47,000<br>\$47,000   |
|                                                             | •        | -                             | -                             | -         | φ41,000                       | -         | φ41,000                |
| [E411]: Driving Range Picker Parks, Recreation and Forestry |          |                               |                               |           |                               |           |                        |
| Parks, Recreation and Forestry  Borrowing - New Debt Issue  | _        | _                             | _                             | _         | \$28.000                      | _         | \$28,000               |
| POLITOWING - INEW DEDICISSUE                                | -        | -                             | -                             | -         | \$28,000                      | -         | \$28,000               |
| [E325]: Front End Loader                                    |          |                               |                               |           |                               |           |                        |
| Parks, Recreation and Forestry                              |          |                               |                               |           |                               | A4=6      | A,==                   |
| Borrowing - New Debt Issue                                  | -        | -                             | -                             | -         | -                             | \$150,000 | \$150,000              |
|                                                             | -        | -                             | -                             | -         | -                             | \$150,000 | \$150,000              |

| Requests                                                   |      |      |      |      |      |          |          |
|------------------------------------------------------------|------|------|------|------|------|----------|----------|
| Funding Source                                             | Past | 2026 | 2027 | 2028 | 2029 | 2030     | Total    |
| [E440]: Utility Tractor                                    |      |      |      |      |      |          |          |
| Parks, Recreation and Forestry Borrowing - New Debt Issue  | -    | -    | -    | -    | -    | \$75,000 | \$75,000 |
|                                                            | -    | -    | -    | -    | -    | \$75,000 | \$75,000 |
| [E441]: mini skidsteer                                     |      |      |      |      |      |          |          |
| Parks, Recreation and Forestry  Borrowing - New Debt Issue | -    | -    | -    | -    | -    | \$75,000 | \$75,000 |
|                                                            | -    | -    | -    | -    | -    | \$75,000 | \$75,000 |
| [E428]: <b>Mower</b>                                       |      |      |      |      |      |          |          |
| Parks, Recreation and Forestry  Borrowing - New Debt Issue |      | -    |      |      | -    | \$50,000 | \$50,000 |
|                                                            | -    | -    | -    | -    | -    | \$50,000 | \$50,000 |