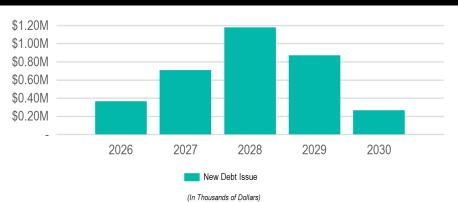

### **General Government - Information Technology**

2026 Total Funding

\$365,000

2026 New Borrowing

\$365,000

2026 City Funded

\$365,000

| Francisco Correspo                                          |      |           |           |             |           |           |             |
|-------------------------------------------------------------|------|-----------|-----------|-------------|-----------|-----------|-------------|
| Funding Sources                                             |      |           |           |             |           |           |             |
| Source                                                      |      | 2026      | 2027      | 2028        | 2029      | 2030      | Total       |
| Borrowing                                                   |      | \$365,000 | \$709,000 | \$1,178,000 | \$870,000 | \$265,000 | \$3,387,000 |
| New Debt Issue                                              |      | \$365,000 | \$709,000 | \$1,178,000 | \$870,000 | \$265,000 | \$3,387,000 |
|                                                             |      | \$365,000 | \$709,000 | \$1,178,000 | \$870,000 | \$265,000 | \$3,387,000 |
| Requests                                                    |      |           |           |             |           |           |             |
| Funding Source                                              | Past | 2026      | 2027      | 2028        | 2029      | 2030      | Total       |
| [F40F], Naturalian/Dookhone Ungrades                        |      |           |           | ,           |           |           |             |
| [E105]: Networking/Backbone Upgrades Information Technology |      |           |           |             |           |           |             |
| Borrowing - New Debt Issue                                  | -    | \$240,000 | \$525,000 | \$655,000   | \$455,000 | \$25,000  | \$1,900,000 |
|                                                             | -    | \$240,000 | \$525,000 | \$655,000   | \$455,000 | \$25,000  | \$1,900,000 |
| [E61]: City Technology Upgrades                             |      |           |           |             |           |           |             |
| Information Technology                                      |      |           |           |             |           |           |             |
| Borrowing - New Debt Issue                                  | -    | \$125,000 | \$144,000 | \$483,000   | \$350,000 | \$200,000 | \$1,302,000 |
|                                                             | -    | \$125,000 | \$144,000 | \$483,000   | \$350,000 | \$200,000 | \$1,302,000 |
| [E101]: Domain Awareness, Building Security and Smart City  |      |           |           |             |           |           |             |
| Information Technology                                      |      |           |           |             |           |           |             |
| Borrowing - New Debt Issue                                  | -    | -         | \$40,000  | \$40,000    | \$40,000  | \$40,000  | \$160,000   |
|                                                             | -    | -         | \$40,000  | \$40,000    | \$40,000  | \$40,000  | \$160,000   |
| [E437]: Server Room UPS Batteries                           |      |           |           |             |           |           |             |
| Information Technology                                      |      |           |           |             | 405.000   |           |             |
| Borrowing - New Debt Issue                                  | -    | -         | -         | -           | \$25,000  | -         | \$25,000    |
|                                                             | -    | -         | -         | -           | \$25,000  | -         | \$25,000    |