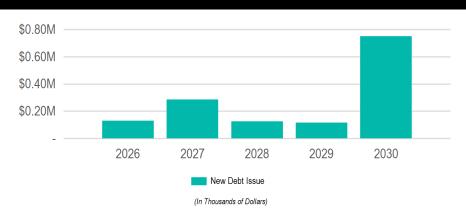

#### **General Government - Parks, Recreation and Forestry**

2026 Total Funding

\$350,000

2026 New Borrowing

\$350,000

2026 City Funded

\$350,000

| <b>Funding Sources</b>                                      |          |                               |                               |           |                               |           |                        |
|-------------------------------------------------------------|----------|-------------------------------|-------------------------------|-----------|-------------------------------|-----------|------------------------|
| Source                                                      |          | 2026                          | 2027                          | 2028      | 2029                          | 2030      | Total                  |
| Borrowing                                                   |          | \$350,000                     | \$280,000                     | \$185,000 | \$305,000                     | \$350,000 | \$1,470,000            |
| New Debt Issue                                              |          | \$350,000                     | \$280,000                     | \$185,000 | \$305,000                     | \$350,000 | \$1,470,000            |
|                                                             |          | \$350,000                     | \$280,000                     | \$185,000 | \$305,000                     | \$350,000 | \$1,470,000            |
| Requests                                                    |          |                               |                               |           |                               |           |                        |
| Funding Source                                              | Past     | 2026                          | 2027                          | 2028      | 2029                          | 2030      | Tota                   |
| [E439]: Flatbed Trucks                                      |          |                               |                               |           |                               |           |                        |
| Parks, Recreation and Forestry                              |          |                               |                               |           |                               |           |                        |
| Borrowing - New Debt Issue                                  | <u> </u> | \$200,000<br><b>\$200,000</b> | -                             | -         | -                             | <u>-</u>  | \$200,000<br>\$200,000 |
| [E328]: <b>Zamboni</b>                                      |          | ,,                            |                               |           |                               |           | ,,                     |
| Parks, Recreation and Forestry                              |          |                               |                               |           |                               |           |                        |
| Borrowing - New Debt Issue                                  | <u> </u> | \$150,000                     | -                             | -         | -                             | -         | \$150,000              |
|                                                             | -        | \$150,000                     | -                             | -         | -                             | -         | \$150,000              |
| E266]: Aerial Lift Truck                                    |          |                               |                               |           |                               |           |                        |
| Parks, Recreation and Forestry                              |          |                               | <b>#000 000</b>               |           |                               |           | ****                   |
| Borrowing - New Debt Issue                                  | -        | -                             | \$280,000<br><b>\$280,000</b> | -         | -                             | <u> </u>  | \$280,000<br>\$280,000 |
| [E410]: Lawn Mower                                          |          |                               | <b>4</b> _00,000              |           |                               |           | <b>4</b> _00,000       |
| Parks, Recreation and Forestry                              |          |                               |                               |           |                               |           |                        |
| Borrowing - New Debt Issue                                  | -        | -                             | -                             | \$150,000 | -                             | -         | \$150,000              |
|                                                             | -        | -                             | -                             | \$150,000 | -                             | -         | \$150,000              |
| [E239]: Turf Gator                                          |          |                               |                               |           |                               |           |                        |
| Parks, Recreation and Forestry                              |          |                               |                               |           |                               |           |                        |
| Borrowing - New Debt Issue                                  |          | -                             | -                             | \$35,000  | -                             | -         | \$35,000               |
|                                                             | -        | -                             | •                             | \$35,000  | -                             | -         | \$35,000               |
| [E345]: Dump Truck                                          |          |                               |                               |           |                               |           |                        |
| Parks, Recreation and Forestry                              |          |                               |                               |           | <b>#</b> 020 000              |           | <b>6000.00</b>         |
| Borrowing - New Debt Issue                                  | <u> </u> |                               |                               |           | \$230,000<br><b>\$230,000</b> |           | \$230,000<br>\$230,000 |
|                                                             | -        | -                             | -                             | -         | \$230,000                     | -         | \$23U,UU               |
| [E401]: Greens Mower                                        |          |                               |                               |           |                               |           |                        |
| Parks, Recreation and Forestry                              |          |                               |                               |           | ¢47.000                       |           | 647.00                 |
| Borrowing - New Debt Issue                                  | <u> </u> |                               | <u>-</u> _                    | <u> </u>  | \$47,000<br><b>\$47,000</b>   |           | \$47,000<br>\$47,000   |
|                                                             | •        | -                             | -                             | -         | φ41,000                       | -         | φ41,000                |
| [E411]: Driving Range Picker Parks, Recreation and Forestry |          |                               |                               |           |                               |           |                        |
| Parks, Recreation and Forestry  Borrowing - New Debt Issue  | _        | _                             | _                             | _         | \$28.000                      | _         | \$28,000               |
| POLITOWING - INEW DEDICISSUE                                | -        | -                             | -                             | -         | \$28,000                      | -         | \$28,000               |
| [E325]: Front End Loader                                    |          |                               |                               |           |                               |           |                        |
| Parks, Recreation and Forestry                              |          |                               |                               |           |                               | A4=6      | A,==                   |
| Borrowing - New Debt Issue                                  | -        | -                             | -                             | -         | -                             | \$150,000 | \$150,000              |
|                                                             | -        | -                             | -                             | -         | -                             | \$150,000 | \$150,000              |

| Requests                                                   |      |      |      |      |      |          |          |
|------------------------------------------------------------|------|------|------|------|------|----------|----------|
| Funding Source                                             | Past | 2026 | 2027 | 2028 | 2029 | 2030     | Total    |
| [E440]: Utility Tractor                                    |      |      |      |      |      |          |          |
| Parks, Recreation and Forestry Borrowing - New Debt Issue  | -    | -    | -    | -    | -    | \$75,000 | \$75,000 |
|                                                            | -    | -    | -    | -    | -    | \$75,000 | \$75,000 |
| [E441]: mini skidsteer                                     |      |      |      |      |      |          |          |
| Parks, Recreation and Forestry  Borrowing - New Debt Issue | -    | -    | -    | -    | -    | \$75,000 | \$75,000 |
|                                                            | -    | -    | -    | -    | -    | \$75,000 | \$75,000 |
| [E428]: <b>Mower</b>                                       |      |      |      |      |      |          |          |
| Parks, Recreation and Forestry  Borrowing - New Debt Issue |      | -    |      |      | -    | \$50,000 | \$50,000 |
|                                                            | -    | -    | -    | -    | -    | \$50,000 | \$50,000 |