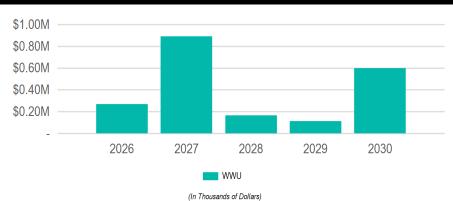

|          |           |                             |      |      |      |           |

#### **Enterprise Funds - Sanitary Sewer Utility**

2026 Total Funding

\$268,000

2026 New Borrowing

2026 City Funded

\$268,000



| Funding Sources                                                 |          |                             |           |           |           |           |                      |
|-----------------------------------------------------------------|----------|-----------------------------|-----------|-----------|-----------|-----------|----------------------|
| Source                                                          |          | 2026                        | 2027      | 2028      | 2029      | 2030      | Total                |
| Operating Funds                                                 |          | \$268,000                   | \$890,000 | \$167,000 | \$113,500 | \$600,000 | \$2,038,500          |
| Enterprise/Utility Funds                                        |          |