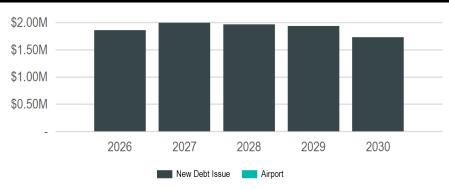

| Source                           |                           | 2026        | 2027        | 2028        | 2029        | 2030        | Total        |
|----------------------------------|---------------------------|-------------|-------------|-------------|-------------|-------------|--------------|
| Borrowing                        |                           | \$3,928,060 | \$5,197,566 | \$6,376,001 | \$4,238,078 | \$4,234,615 | \$23,974,320 |
| New Debt Issue                   |                           | \$3,928,060 | \$5,197,566 | \$6,376,001 | \$4,238,078 | \$4,234,615 | \$23,974,320 |
| Grants & Other Intergovernmental |                           | \$34,000    | \$34,000    | \$34,000    | \$34,000    | \$34,000    | \$170,000    |
| Local                            |                           | \$34,000    | \$34,000    | \$34,000    | \$34,000    | \$34,000    | \$170,000    |
| Operating Funds                  |                           | \$1,758,000 | \$2,269,500 | \$297,000   | \$1,024,900 | \$680,000   | \$6,029,400  |
| Enterprise/Utility Funds         |                           | \$1,728,000 | \$2,239,500 | \$267,000   | \$994,900   | \$650,000   | \$5,879,400  |
| Airport Operating Funds          |                           | \$230,000   | \$266,000   | -           | -           | -           | \$496,000    |
| Passenger Facility Charges       |                           | \$130,000   | \$60,000    | -           | -           | -           | \$190,000    |
| Sanitary Sewer Utility Funds     |                           | \$268,000   | \$890,000   | \$167,000   | \$113,500   | \$600,000   | \$2,038,500  |
| Storm Water Utility Funds        |                           | \$470,000   | \$443,500   | -           | \$500,000   | \$50,000    | \$1,463,500  |
| Water Utility Funds              |                           | \$630,000   | \$580,000   | \$100,000   | \$381,400   | -           | \$1,691,400  |
| General Fund                     |                           | \$30,000    | \$30,000    | \$30,000    | \$30,000    | \$30,000    | \$150,000    |
| Police Operating Budget          |                           | \$30,000    | \$30,000    | \$30,000    | \$30,000    | \$30,000    | \$150,000    |
|                                  | New Borrowing Sub-Total   | \$3,928,060 | \$5,197,566 | \$6,376,001 | \$4,238,078 | \$4,234,615 | \$23,974,320 |
|                                  | City Funded Sub-Total     | \$5,686,060 | \$7,467,066 | \$6,673,001 | \$5,262,978 | \$4,914,615 | \$30,003,720 |
|                                  | Non-City Funded Sub-Total | \$34,000    | \$34,000    | \$34,000    | \$34,000    | \$34,000    | \$170,000    |
|                                  |                           | \$5,720,060 | \$7,501,066 | \$6,707,001 | \$5,296,978 | \$4,948,615 | \$30,173,720 |