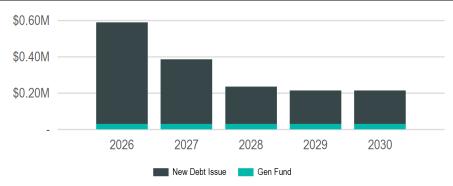

#### **General Government**

2026 Total Funding

\$3,992,060

2026 New Borrowing

\$3,928,060

2026 City Funded

\$3,958,060

| Departments                    |             |             |             |             |             |             |
|--------------------------------|-------------|-------------|-------------|-------------|-------------|-------------|
| Departments                    | 2026        | 2027        | 2028        | 2029        | 2030        | Total       |
| Citywide                       | \$438,000   | \$1,406,000 | \$779,500   | \$682,000   | \$800,000   | \$4,105,500 |
| Fire                           | \$25,000    | \$40,000    | \$1,800,000 | -           | -           | \$1,865,000 |
| Information Technology         | \$365,000   | \$709,000   | \$1,178,000 | \$870,000   | \$265,000   | \$3,387,000 |
| La Crosse Center               | \$130,000   | \$285,000   | \$125,000   | \$115,000   | \$750,000   | \$1,405,000 |
| Library                        | \$78,400    | -           | -           | -           | -           | \$78,400    |
| Parks, Recreation and Forestry | \$350,000   | \$280,000   | \$185,000   | \$305,000   | \$350,000   | \$1,470,000 |
| Police                         | \$589,460   | \$385,000   | \$235,000   | \$215,000   | \$215,000   | \$1,639,460 |
| Refuse and Recycling           | \$157,000   | \$162,000   | \$175,000   | \$181,000   | \$188,000   | \$863,000   |
| Streets                        | \$1,859,200 | \$1,994,566 | \$1,962,501 | \$1,934,078 | \$1,730,615 | \$9,480,960 |