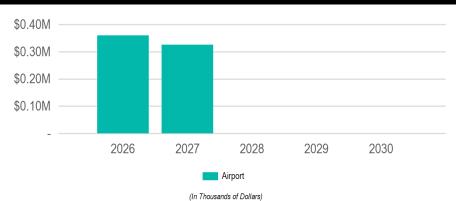

| Source                           |                           | 2026        | 2027        | 2028        | 2029        | 2030        | Total        |
|----------------------------------|---------------------------|-------------|-------------|-------------|-------------|-------------|--------------|
| Borrowing                        |                           | \$3,928,060 | \$5,197,566 | \$6,376,001 | \$4,238,078 | \$4,234,615 | \$23,974,320 |
| New Debt Issue                   |                           | \$3,928,060 | \$5,197,566 | \$6,376,001 | \$4,238,078 | \$4,234,615 | \$23,974,320 |
| Grants & Other Intergovernmental |                           | \$34,000    | \$34,000    | \$34,000    | \$34,000    | \$34,000    | \$170,000    |
| Local                            |                           | \$34,000    | \$34,000    | \$34,000    | \$34,000    | \$34,000    | \$170,000    |
| Operating Funds                  |                           | \$1,758,000 | \$2,269,500 | \$297,000   | \$1,024,900 | \$680,000   | \$6,029,400  |
| Enterprise/Utility Funds         |                           | \$1,728,000 | \$2,239,500 | \$267,000   | \$994,900   | \$650,000   | \$5,879,400  |
| Airport Operating Funds          |                           | \$230,000   | \$266,000   | -           | -           | -           | \$496,000    |
| Passenger Facility Charges       |                           | \$130,000   | \$60,000    | -           | -           | -           | \$190,000    |
| Sanitary Sewer Utility Funds     |                           | \$268,000   | \$890,000   | \$167,000   | \$113,500   | \$600,000   | \$2,038,500  |
| Storm Water Utility Funds        |                           | \$470,000   | \$443,500   | -           | \$500,000   | \$50,000    | \$1,463,500  |
| Water Utility Funds              |                           | \$630,000   | \$580,000   | \$100,000   | \$381,400   | -           | \$1,691,400  |
| General Fund                     |                           | \$30,000    | \$30,000    | \$30,000    | \$30,000    | \$30,000    | \$150,000    |
| Police Operating Budget          |                           | \$30,000    | \$30,000    | \$30,000    | \$30,000    | \$30,000    | \$150,000    |
|                                  | New Borrowing Sub-Total   | \$3,928,060 | \$5,197,566 | \$6,376,001 | \$4,238,078 | \$4,234,615 | \$23,974,320 |
|                                  | City Funded Sub-Total     | \$5,686,060 | \$7,467,066 | \$6,673,001 | \$5,262,978 | \$4,914,615 | \$30,003,720 |
|                                  | Non-City Funded Sub-Total | \$34,000    | \$34,000    | \$34,000    | \$34,000    | \$34,000    | \$170,000    |
|                                  |                           | \$5,720,060 | \$7,501,066 | \$6,707,001 | \$5,296,978 | \$4,948,615 | \$30,173,720 |