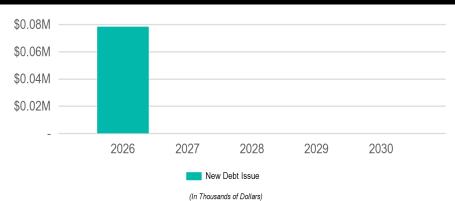

#### **General Government - Fire**

2026 Total Funding

\$25,000

2026 New Borrowing

\$25,000

2026 City Funded

\$25,000

|            | 2026                   | 2027                                                                               | 2028                                                                                                                                                                            | 2029                                                                                                                                                                                                                                                | 2030                                                                                                                                                                                                                                                                                                                                                                                                                                                                                                                                      | Total                                                                                                                                                                                                                                                                                                                                                                                                                                                                                                             |
|------------|------------------------|------------------------------------------------------------------------------------|---------------------------------------------------------------------------------------------------------------------------------------------------------------------------------|-----------------------------------------------------------------------------------------------------------------------------------------------------------------------------------------------------------------------------------------------------|-------------------------------------------------------------------------------------------------------------------------------------------------------------------------------------------------------------------------------------------------------------------------------------------------------------------------------------------------------------------------------------------------------------------------------------------------------------------------------------------------------------------------------------------|-------------------------------------------------------------------------------------------------------------------------------------------------------------------------------------------------------------------------------------------------------------------------------------------------------------------------------------------------------------------------------------------------------------------------------------------------------------------------------------------------------------------|
|            | \$25,000               | \$40,000                                                                           | \$1,800,000                                                                                                                                                                     | -                                                                                                                                                                                                                                                   | -                                                                                                                                                                                                                                                                                                                                                                                                                                                                                                                                         | \$1,865,000                                                                                                                                                                                                                                                                                                                                                                                                                                                                                                       |
|            | \$25,000               | \$40,000                                                                           | \$1,800,000                                                                                                                                                                     | -                                                                                                                                                                                                                                                   | -                                                                                                                                                                                                                                                                                                                                                                                                                                                                                                                                         | \$1,865,000                                                                                                                                                                                                                                                                                                                                                                                                                                                                                                       |
|            | \$25,000               | \$40,000                                                                           | \$1,800,000                                                                                                                                                                     | -                                                                                                                                                                                                                                                   | -                                                                                                                                                                                                                                                                                                                                                                                                                                                                                                                                         | \$1,865,000                                                                                                                                                                                                                                                                                                                                                                                                                                                                                                       |
|            |                        |                                                                                    |                                                                                                                                                                                 |                                                                                                                                                                                                                                                     |                                                                                                                                                                                                                                                                                                                                                                                                                                                                                                                                           |                                                                                                                                                                                                                                                                                                                                                                                                                                                                                                                   |
| Past       | 2026                   | 2027                                                                               | 2028                                                                                                                                                                            | 2029                                                                                                                                                                                                                                                | 2030                                                                                                                                                                                                                                                                                                                                                                                                                                                                                                                                      | Total                                                                                                                                                                                                                                                                                                                                                                                                                                                                                                             |
|            |                        |                                                                                    |                                                                                                                                                                                 |                                                                                                                                                                                                                                                     |                                                                                                                                                                                                                                                                                                                                                                                                                                                                                                                                           |                                                                                                                                                                                                                                                                                                                                                                                                                                                                                                                   |
|            |                        |                                                                                    |                                                                                                                                                                                 |                                                                                                                                                                                                                                                     |                                                                                                                                                                                                                                                                                                                                                                                                                                                                                                                                           |                                                                                                                                                                                                                                                                                                                                                                                                                                                                                                                   |
| -          | \$25,000               | -                                                                                  | -                                                                                                                                                                               | -                                                                                                                                                                                                                                                   |                                                                                                                                                                                                                                                                                                                                                                                                                                                                                                                                           | \$25,000                                                                                                                                                                                                                                                                                                                                                                                                                                                                                                          |
| -          | \$25,000               | -                                                                                  | -                                                                                                                                                                               | -                                                                                                                                                                                                                                                   | -                                                                                                                                                                                                                                                                                                                                                                                                                                                                                                                                         | \$25,000                                                                                                                                                                                                                                                                                                                                                                                                                                                                                                          |
| e Response | <b>Equipmer</b>        | nt                                                                                 |                                                                                                                                                                                 |                                                                                                                                                                                                                                                     |                                                                                                                                                                                                                                                                                                                                                                                                                                                                                                                                           |                                                                                                                                                                                                                                                                                                                                                                                                                                                                                                                   |
|            |                        | ¢40,000                                                                            |                                                                                                                                                                                 |                                                                                                                                                                                                                                                     |                                                                                                                                                                                                                                                                                                                                                                                                                                                                                                                                           | \$40,000                                                                                                                                                                                                                                                                                                                                                                                                                                                                                                          |
|            |                        | 1 - 1                                                                              | <u> </u>                                                                                                                                                                        | -                                                                                                                                                                                                                                                   | -                                                                                                                                                                                                                                                                                                                                                                                                                                                                                                                                         | \$40,000                                                                                                                                                                                                                                                                                                                                                                                                                                                                                                          |
|            |                        | 4,                                                                                 |                                                                                                                                                                                 |                                                                                                                                                                                                                                                     |                                                                                                                                                                                                                                                                                                                                                                                                                                                                                                                                           | *,                                                                                                                                                                                                                                                                                                                                                                                                                                                                                                                |
|            |                        |                                                                                    |                                                                                                                                                                                 |                                                                                                                                                                                                                                                     |                                                                                                                                                                                                                                                                                                                                                                                                                                                                                                                                           |                                                                                                                                                                                                                                                                                                                                                                                                                                                                                                                   |
| <u>.</u>   | -                      | -                                                                                  | \$1,725,000                                                                                                                                                                     | -                                                                                                                                                                                                                                                   | -                                                                                                                                                                                                                                                                                                                                                                                                                                                                                                                                         | \$1,725,000                                                                                                                                                                                                                                                                                                                                                                                                                                                                                                       |
| -          | -                      | -                                                                                  | \$1,725,000                                                                                                                                                                     | -                                                                                                                                                                                                                                                   | -                                                                                                                                                                                                                                                                                                                                                                                                                                                                                                                                         | \$1,725,000                                                                                                                                                                                                                                                                                                                                                                                                                                                                                                       |
| ngineering | Requireme              | nts                                                                                |                                                                                                                                                                                 |                                                                                                                                                                                                                                                     |                                                                                                                                                                                                                                                                                                                                                                                                                                                                                                                                           |                                                                                                                                                                                                                                                                                                                                                                                                                                                                                                                   |
|            |                        |                                                                                    | <b>\$</b> 50,000                                                                                                                                                                |                                                                                                                                                                                                                                                     |                                                                                                                                                                                                                                                                                                                                                                                                                                                                                                                                           | <b>*</b> F0.000                                                                                                                                                                                                                                                                                                                                                                                                                                                                                                   |
| <u> </u>   | -                      |                                                                                    |                                                                                                                                                                                 |                                                                                                                                                                                                                                                     |                                                                                                                                                                                                                                                                                                                                                                                                                                                                                                                                           | \$50,000<br>\$50,000                                                                                                                                                                                                                                                                                                                                                                                                                                                                                              |
| -          | -                      | -                                                                                  | φ50,000                                                                                                                                                                         | -                                                                                                                                                                                                                                                   | -                                                                                                                                                                                                                                                                                                                                                                                                                                                                                                                                         | φ30,000                                                                                                                                                                                                                                                                                                                                                                                                                                                                                                           |
|            |                        |                                                                                    |                                                                                                                                                                                 |                                                                                                                                                                                                                                                     |                                                                                                                                                                                                                                                                                                                                                                                                                                                                                                                                           |                                                                                                                                                                                                                                                                                                                                                                                                                                                                                                                   |
| -          | -                      | -                                                                                  | \$25,000                                                                                                                                                                        | -                                                                                                                                                                                                                                                   | -                                                                                                                                                                                                                                                                                                                                                                                                                                                                                                                                         | \$25,000                                                                                                                                                                                                                                                                                                                                                                                                                                                                                                          |
| -          | -                      | -                                                                                  | \$25,000                                                                                                                                                                        | -                                                                                                                                                                                                                                                   | -                                                                                                                                                                                                                                                                                                                                                                                                                                                                                                                                         | \$25,000                                                                                                                                                                                                                                                                                                                                                                                                                                                                                                          |
|            | e Response  ngineering | \$25,000 \$25,000 \$25,000  Past 2026  - \$25,000 - \$25,000 - \$25,000 - \$25,000 | \$25,000 \$40,000 \$25,000 \$40,000 \$25,000 \$40,000 \$25,000 \$40,000  Past 2026 2027  - \$25,000 \$25,000 \$25,000 \$40,000 - \$40,000 - \$40,000 \$40,000 \$10,000 \$10,000 | \$25,000 \$40,000 \$1,800,000 \$25,000 \$40,000 \$1,800,000 \$25,000 \$40,000 \$1,800,000  Past 2026 2027 2028  - \$25,000 \$25,000 \$25,000 \$40,000 \$40,000 \$40,000 \$1,725,000 \$1,725,000 ngineering Requirements  \$50,000 \$50,000 \$50,000 | \$25,000 \$40,000 \$1,800,000 - \$25,000 \$40,000 \$1,800,000 - \$25,000 \$40,000 \$1,800,000 - \$25,000 \$40,000 \$1,800,000 -  Past 2026 2027 2028 2029  - \$25,000 \$25,000 \$25,000 \$40,000 \$40,000 \$40,000 \$1,725,000 \$1,725,000 \$1,725,000 \$1,725,000 \$1,725,000 \$1,725,000 \$1,725,000 \$1,725,000 \$1,725,000 \$1,725,000 \$1,725,000 \$1,725,000 \$1,725,000 \$1,725,000 \$1,725,000 \$1,725,000 \$1,725,000 \$1,725,000 \$1,725,000 \$1,725,000 \$1,725,000 \$1,725,000 \$1,725,000 \$1,725,000 \$1,725,000 \$25,000 - | \$25,000 \$40,000 \$1,800,000 \$25,000 \$40,000 \$1,800,000 \$ \$25,000 \$40,000 \$1,800,000 \$ \$25,000 \$40,000 \$1,800,000 \$  Past 2026 2027 2028 2029 2030  - \$25,000 \$25,000 \$  Re Response Equipment \$40,000 \$40,000 \$  - \$40,000 \$1,725,000 \$1,725,000 \$  ngineering Requirements \$50,000 \$  \$50,000 \$50,000 \$  \$50,000 \$50,000 \$  \$25,000 \$50,000 \$  \$25,000 \$25,000 \$  \$25,000 \$25,000 \$  \$25,000 \$25,000 \$  \$25,000 \$  \$25,000 \$  \$25,000 \$  \$25,000 \$  \$25,000 |