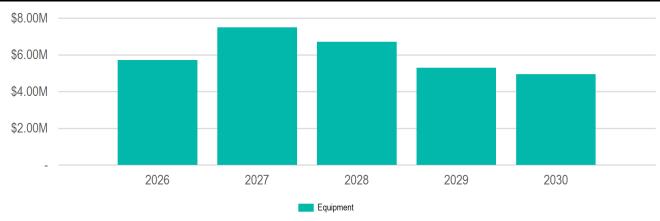

#### **Totals by Funding Source**

2026 Total Funding

2026 New Borrowing

2026 City Funded

\$5,720,060

\$3,928,060

\$5,686,060

(In Thousands of Dollars)

| Source                           |                           | 2026        | 2027        | 2028        | 2029        | 2030        | Total        |
|----------------------------------|---------------------------|-------------|-------------|-------------|-------------|-------------|--------------|
| Borrowing                        |                           | \$3,928,060 | \$5,197,566 | \$6,376,001 | \$4,238,078 | \$4,234,615 | \$23,974,320 |
| New Debt Issue                   |                           | \$3,928,060 | \$5,197,566 | \$6,376,001 | \$4,238,078 | \$4,234,615 | \$23,974,320 |
| Grants & Other Intergovernmental |                           | \$34,000    | \$34,000    | \$34,000    | \$34,000    | \$34,000    | \$170,000    |
| Local                            |                           | \$34,000    | \$34,000    | \$34,000    | \$34,000    | \$34,000    | \$170,000    |
| Operating Funds                  |                           | \$1,758,000 | \$2,269,500 | \$297,000   | \$1,024,900 | \$680,000   | \$6,029,400  |
| Enterprise/Utility Funds         |                           | \$1,728,000 | \$2,239,500 | \$267,000   | \$994,900   | \$650,000   | \$5,879,400  |
| Airport Operating Funds          |                           | \$230,000   | \$266,000   | -           | -           | -           | \$496,000    |
| Passenger Facility Charges       |                           | \$130,000   | \$60,000    | -           | -           | -           | \$190,000    |
| Sanitary Sewer Utility Funds     |                           | \$268,000   | \$890,000   | \$167,000   | \$113,500   | \$600,000   | \$2,038,500  |
| Storm Water Utility Funds        |                           | \$470,000   | \$443,500   | -           | \$500,000   | \$50,000    | \$1,463,500  |
| Water Utility Funds              |                           | \$630,000   | \$580,000   | \$100,000   | \$381,400   | -           | \$1,691,400  |
| General Fund                     |                           | \$30,000    | \$30,000    | \$30,000    | \$30,000    | \$30,000    | \$150,000    |
| Police Operating Budget          |                           | \$30,000    | \$30,000    | \$30,000    | \$30,000    | \$30,000    | \$150,000    |
|                                  | New Borrowing Sub-Total   | \$3,928,060 | \$5,197,566 | \$6,376,001 | \$4,238,078 | \$4,234,615 | \$23,974,320 |
|                                  | City Funded Sub-Total     | \$5,686,060 | \$7,467,066 | \$6,673,001 | \$5,262,978 | \$4,914,615 | \$30,003,720 |
|                                  | Non-City Funded Sub-Total | \$34,000    | \$34,000    | \$34,000    | \$34,000    | \$34,000    | \$170,000    |
|                                  |                           | \$5,720,060 | \$7,501,066 | \$6,707,001 | \$5,296,978 | \$4,948,615 | \$30,173,720 |