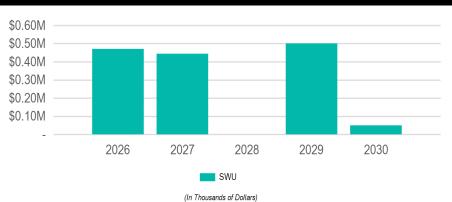

| Source                           |                           | 2026        | 2027        | 2028        | 2029        | 2030        | Total        |
|----------------------------------|---------------------------|-------------|-------------|-------------|-------------|-------------|--------------|
| Borrowing                        |                           | \$3,928,060 | \$5,197,566 | \$6,376,001 | \$4,238,078 | \$4,234,615 | \$23,974,320 |
| New Debt Issue                   |                           | \$3,928,060 | \$5,197,566 | \$6,376,001 | \$4,238,078 | \$4,234,615 | \$23,974,320 |
| Grants & Other Intergovernmental |                           | \$34,000    | \$34,000    | \$34,000    | \$34,000    | \$34,000    | \$170,000    |
| Local                            |                           | \$34,000    | \$34,000    | \$34,000    | \$34,000    | \$34,000    | \$170,000    |
| Operating Funds                  |                           | \$1,758,000 | \$2,269,500 | \$297,000   | \$1,024,900 | \$680,000   | \$6,029,400  |
| Enterprise/Utility Funds         |                           | \$1,728,000 | \$2,239,500 | \$267,000   | \$994,900   | \$650,000   | \$5,879,400  |
| Airport Operating Funds          |                           | \$230,000   | \$266,000   | -           | -           | -           | \$496,000    |
| Passenger Facility Charges       |                           | \$130,000   | \$60,000    | -           | -           | -           | \$190,000    |
| Sanitary Sewer Utility Funds     |                           | \$268,000   | \$890,000   | \$167,000   | \$113,500   | \$600,000   | \$2,038,500  |
| Storm Water Utility Funds        |                           | \$470,000   | \$443,500   | -           | \$500,000   | \$50,000    | \$1,463,500  |
| Water Utility Funds              |                           | \$630,000   | \$580,000   | \$100,000   | \$381,400   | -           | \$1,691,400  |
| General Fund                     |                           | \$30,000    | \$30,000    | \$30,000    | \$30,000    | \$30,000    | \$150,000    |
| Police Operating Budget          |                           | \$30,000    | \$30,000    | \$30,000    | \$30,000    | \$30,000    | \$150,000    |
|                                  | New Borrowing Sub-Total   | \$3,928,060 | \$5,197,566 | \$6,376,001 | \$4,238,078 | \$4,234,615 | \$23,974,320 |
|                                  | City Funded Sub-Total     | \$5,686,060 | \$7,467,066 | \$6,673,001 | \$5,262,978 | \$4,914,615 | \$30,003,720 |
|                                  | Non-City Funded Sub-Total | \$34,000    | \$34,000    | \$34,000    | \$34,000    | \$34,000    | \$170,000    |
|                                  |                           | \$5,720,060 | \$7,501,066 | \$6,707,001 | \$5,296,978 | \$4,948,615 | \$30,173,720 |