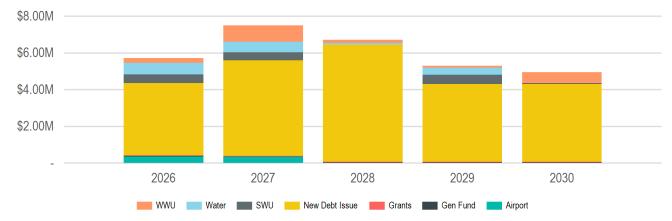

#### **Totals by Funding Source**

2026 Total Funding

2026 New Borrowing

2026 City Funded

\$5,720,060

\$3,928,060

\$5,686,060

(In Thousands of Dollars)

| Source                           |                           | 2026        | 2027        | 2028        | 2029        | 2030        | Total        |
|----------------------------------|---------------------------|-------------|-------------|-------------|-------------|-------------|--------------|
| Borrowing                        |                           | \$3,928,060 | \$5,197,566 | \$6,376,001 | \$4,238,078 | \$4,234,615 | \$23,974,320 |
| New Debt Issue                   |                           | \$3,928,060 | \$5,197,566 | \$6,376,001 | \$4,238,078 | \$4,234,615 | \$23,974,320 |
| Grants & Other Intergovernmental |                           | \$34,000    | \$34,000    | \$34,000    | \$34,000    | \$34,000    | \$170,000    |
| Local                            |                           | \$34,000    | \$34,000    | \$34,000    | \$34,000    | \$34,000    | \$170,000    |
| Operating Funds                  |                           | \$1,758,000 | \$2,269,500 | \$297,000   | \$1,024,900 | \$680,000   | \$6,029,400  |
| Enterprise/Utility Funds         |                           | \$1,728,000 | \$2,239,500 | \$267,000   | \$994,900   | \$650,000   | \$5,879,400  |
| Airport Operating Funds          |                           | \$230,000   | \$266,000   | -           | -           | -           | \$496,000    |
| Passenger Facility Charges       |                           | \$130,000   | \$60,000    | -           | -           | -           | \$190,000    |
| Sanitary Sewer Utility Funds     |                           | \$268,000   | \$890,000   | \$167,000   | \$113,500   | \$600,000   | \$2,038,500  |
| Storm Water Utility Funds        |                           | \$470,000   | \$443,500   | -           | \$500,000   | \$50,000    | \$1,463,500  |
| Water Utility Funds              |                           | \$630,000   | \$580,000   | \$100,000   | \$381,400   | -           | \$1,691,400  |
| General Fund                     |                           | \$30,000    | \$30,000    | \$30,000    | \$30,000    | \$30,000    | \$150,000    |
| Police Operating Budget          |                           | \$30,000    | \$30,000    | \$30,000    | \$30,000    | \$30,000    | \$150,000    |
|                                  | New Borrowing Sub-Total   | \$3,928,060 | \$5,197,566 | \$6,376,001 | \$4,238,078 | \$4,234,615 | \$23,974,320 |
|                                  | City Funded Sub-Total     | \$5,686,060 | \$7,467,066 | \$6,673,001 | \$5,262,978 | \$4,914,615 | \$30,003,720 |
|                                  | Non-City Funded Sub-Total | \$34,000    | \$34,000    | \$34,000    | \$34,000    | \$34,000    | \$170,000    |
|                                  |                           | \$5,720,060 | \$7,501,066 | \$6,707,001 | \$5,296,978 | \$4,948,615 | \$30,173,720 |