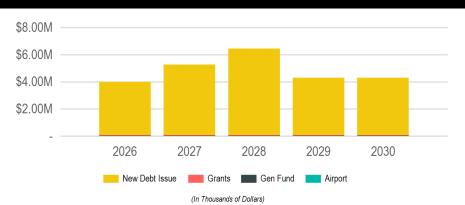

#### **Totals by Funding Source**

2026 Total Funding

2026 New Borrowing

2026 City Funded

\$5,720,060

\$3,928,060

\$5,686,060

(In Thousands of Dollars)

| Source                           |                           | 2026        | 2027        | 2028        | 2029        | 2030        | Total        |
|----------------------------------|---------------------------|-------------|-------------|-------------|-------------|-------------|--------------|
| Borrowing                        |                           | \$3,928,060 | \$5,197,566 | \$6,376,001 | \$4,238,078 | \$4,234,615 | \$23,974,320 |
| New Debt Issue                   |                           | \$3,928,060 | \$5,197,566 | \$6,376,001 | \$4,238,078 | \$4,234,615 | \$23,974,320 |
| Grants & Other Intergovernmental |                           | \$34,000    | \$34,000    | \$34,000    | \$34,000    | \$34,000    | \$170,000    |
| Local                            |                           | \$34,000    | \$34,000    | \$34,000    | \$34,000    | \$34,000    | \$170,000    |
| Operating Funds                  |                           | \$1,758,000 | \$2,269,500 | \$297,000   | \$1,024,900 | \$680,000   | \$6,029,400  |
| Enterprise/Utility Funds         |                           | \$1,728,000 | \$2,239,500 | \$267,000   | \$994,900   | \$650,000   | \$5,879,400  |
| Airport Operating Funds          |                           | \$230,000   | \$266,000   | -           | -           | -           | \$496,000    |
| Passenger Facility Charges       |                           | \$130,000   | \$60,000    | -           | -           | -           | \$190,000    |
| Sanitary Sewer Utility Funds     |                           | \$268,000   | \$890,000   | \$167,000   | \$113,500   | \$600,000   | \$2,038,500  |
| Storm Water Utility Funds        |                           | \$470,000   | \$443,500   | -           | \$500,000   | \$50,000    | \$1,463,500  |
| Water Utility Funds              |                           | \$630,000   | \$580,000   | \$100,000   | \$381,400   | -           | \$1,691,400  |
| General Fund                     |                           | \$30,000    | \$30,000    | \$30,000    | \$30,000    | \$30,000    | \$150,000    |
| Police Operating Budget          |                           | \$30,000    | \$30,000    | \$30,000    | \$30,000    | \$30,000    | \$150,000    |
|                                  | New Borrowing Sub-Total   | \$3,928,060 | \$5,197,566 | \$6,376,001 | \$4,238,078 | \$4,234,615 | \$23,974,320 |
|                                  | City Funded Sub-Total     | \$5,686,060 | \$7,467,066 | \$6,673,001 | \$5,262,978 | \$4,914,615 | \$30,003,720 |
|                                  | Non-City Funded Sub-Total | \$34,000    | \$34,000    | \$34,000    | \$34,000    | \$34,000    | \$170,000    |
|                                  |                           | \$5,720,060 | \$7,501,066 | \$6,707,001 | \$5,296,978 | \$4,948,615 | \$30,173,720 |

| Funding Sources                  |             |             |             |             |             |              |
|----------------------------------|-------------|-------------|-------------|-------------|-------------|--------------|
| Source                           | 2026        | 2027        | 2028        | 2029        | 2030        | Total        |
| Borrowing                        | \$3,928,060 | \$5,197,566 | \$6,376,001 | \$4,238,078 | \$4,234,615 | \$23,974,320 |
| New Debt Issue                   | \$3,928,060 | \$5,197,566 | \$6,376,001 | \$4,238,078 | \$4,234,615 | \$23,974,320 |
| Grants & Other Intergovernmental | \$34,000    | \$34,000    | \$34,000    | \$34,000    | \$34,000    | \$170,000    |
| Local                            | \$34,000    | \$34,000    | \$34,000    | \$34,000    | \$34,000    | \$170,000    |
| Operating Funds                  | \$30,000    | \$30,000    | \$30,000    | \$30,000    | \$30,000    | \$150,000    |
| General Fund                     | \$30,000    | \$30,000    | \$30,000    | \$30,000    | \$30,000    | \$150,000    |
|                                  | \$3,992,060 | \$5,261,566 | \$6,440,001 | \$4,302,078 | \$4,298,615 | \$24,294,320 |