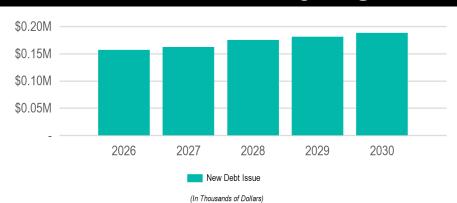

#### **General Government - Police**

2026 Total Funding

\$589,460

2026 New Borrowing

\$559,460

2026 City Funded

\$589,460

(In Thousands of Dollars)