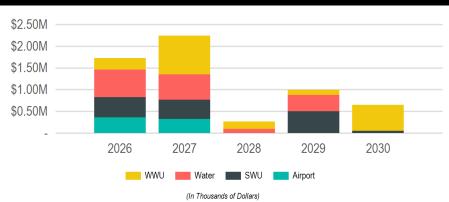

#### **Totals by Department**

Department 2026 2027 2028 2029 2030 Total \$5,879,400 **Enterprise Funds** \$1,728,000 \$2,239,500 \$267,000 \$994,900 \$650,000 Airport \$360,000 \$326,000 \$686,000 Sanitary Sewer Utility \$890,000 \$600,000 \$268,000 \$167,000 \$113,500 \$2,038,500 Stormwater Utility \$470,000 \$443,500 \$500,000 \$50,000 \$1,463,500 \$1,691,400 Water Utility \$630,000 \$580,000 \$100,000 \$381,400 \$3,992,060 \$5,261,566 \$6,440,001 \$4,302,078 \$4,298,615 \$24,294,320 **General Government** Citywide \$438,000 \$1,406,000 \$779,500 \$682,000 \$800,000 \$4,105,500 Fire \$25,000 \$40,000 \$1,800,000 \$1,865,000 \$265,000 \$365,000 \$870,000 Information Technology \$709,000 \$1,178,000 \$3,387,000 \$130,000 \$285,000 \$125,000 \$115,000 \$750,000 \$1,405,000 La Crosse Center Library \$78,400 \$78,400 Parks, Recreation and Forestry \$350,000 \$280,000 \$185,000 \$305,000 \$350,000 \$1,470,000 \$589,460 \$385,000 \$215,000 \$215,000 \$1,639,460 Police \$235,000 \$162,000 Refuse and Recycling \$157,000 \$175,000 \$181,000 \$188,000 \$863,000 \$1,994,566 Streets \$1,859,200 \$1,962,501 \$1,934,078 \$1,730,615 \$9,480,960