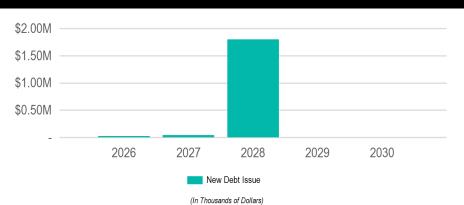

#### **General Government - Fire**

2026 Total Funding

\$25,000

2026 New Borrowing

\$25,000

2026 City Funded

\$25,000

|            | 2026                   | 2027                                                                               | 2028                                                                                                                                                                            | 2029                                                                                                                                                                                                                                                | 2030                                                                                                                                                                                                                                                                                                                                                                                                                                                                                                                                      | Total                                                                                                                                                                                                                                                                                                                                                                                                                                                                                                             |
|------------|------------------------|------------------------------------------------------------------------------------|---------------------------------------------------------------------------------------------------------------------------------------------------------------------------------|-----------------------------------------------------------------------------------------------------------------------------------------------------------------------------------------------------------------------------------------------------|-------------------------------------------------------------------------------------------------------------------------------------------------------------------------------------------------------------------------------------------------------------------------------------------------------------------------------------------------------------------------------------------------------------------------------------------------------------------------------------------------------------------------------------------|-------------------------------------------------------------------------------------------------------------------------------------------------------------------------------------------------------------------------------------------------------------------------------------------------------------------------------------------------------------------------------------------------------------------------------------------------------------------------------------------------------------------|
|            | \$25,000               | \$40,000                                                                           | \$1,800,000                                                                                                                                                                     | -                                                                                                                                                                                                                                                   | -                                                                                                                                                                                                                                                                                                                                                                                                                                                                                                                                         | \$1,865,000                                                                                                                                                                                                                                                                                                                                                                                                                                                                                                       |
|            | \$25,000               | \$40,000                                                                           | \$1,800,000                                                                                                                                                                     | -                                                                                                                                                                                                                                                   | -                                                                                                                                                                                                                                                                                                                                                                                                                                                                                                                                         | \$1,865,000                                                                                                                                                                                                                                                                                                                                                                                                                                                                                                       |
|            | \$25,000               | \$40,000                                                                           | \$1,800,000                                                                                                                                                                     | -                                                                                                                                                                                                                                                   | -                                                                                                                                                                                                                                                                                                                                                                                                                                                                                                                                         | \$1,865,000                                                                                                                                                                                                                                                                                                                                                                                                                                                                                                       |
|            |                        |                                                                                    |                                                                                                                                                                                 |                                                                                                                                                                                                                                                     |                                                                                                                                                                                                                                                                                                                                                                                                                                                                                                                                           |                                                                                                                                                                                                                                                                                                                                                                                                                                                                                                                   |
| Past       | 2026                   | 2027                                                                               | 2028                                                                                                                                                                            | 2029                                                                                                                                                                                                                                                | 2030                                                                                                                                                                                                                                                                                                                                                                                                                                                                                                                                      | Total                                                                                                                                                                                                                                                                                                                                                                                                                                                                                                             |
|            |                        |                                                                                    |                                                                                                                                                                                 |                                                                                                                                                                                                                                                     |                                                                                                                                                                                                                                                                                                                                                                                                                                                                                                                                           |                                                                                                                                                                                                                                                                                                                                                                                                                                                                                                                   |
|            |                        |                                                                                    |                                                                                                                                                                                 |                                                                                                                                                                                                                                                     |                                                                                                                                                                                                                                                                                                                                                                                                                                                                                                                                           |                                                                                                                                                                                                                                                                                                                                                                                                                                                                                                                   |
| -          | \$25,000               | -                                                                                  | -                                                                                                                                                                               | -                                                                                                                                                                                                                                                   |                                                                                                                                                                                                                                                                                                                                                                                                                                                                                                                                           | \$25,000                                                                                                                                                                                                                                                                                                                                                                                                                                                                                                          |
| -          | \$25,000               | -                                                                                  | -                                                                                                                                                                               | -                                                                                                                                                                                                                                                   | -                                                                                                                                                                                                                                                                                                                                                                                                                                                                                                                                         | \$25,000                                                                                                                                                                                                                                                                                                                                                                                                                                                                                                          |
| e Response | <b>Equipmer</b>        | nt                                                                                 |                                                                                                                                                                                 |                                                                                                                                                                                                                                                     |                                                                                                                                                                                                                                                                                                                                                                                                                                                                                                                                           |                                                                                                                                                                                                                                                                                                                                                                                                                                                                                                                   |
|            |                        | ¢40,000                                                                            |                                                                                                                                                                                 |                                                                                                                                                                                                                                                     |                                                                                                                                                                                                                                                                                                                                                                                                                                                                                                                                           | \$40,000                                                                                                                                                                                                                                                                                                                                                                                                                                                                                                          |
|            |                        | 1 - 1                                                                              | <u> </u>                                                                                                                                                                        | -                                                                                                                                                                                                                                                   | -                                                                                                                                                                                                                                                                                                                                                                                                                                                                                                                                         | \$40,000                                                                                                                                                                                                                                                                                                                                                                                                                                                                                                          |
|            |                        | 4,                                                                                 |                                                                                                                                                                                 |                                                                                                                                                                                                                                                     |                                                                                                                                                                                                                                                                                                                                                                                                                                                                                                                                           | *,                                                                                                                                                                                                                                                                                                                                                                                                                                                                                                                |
|            |                        |                                                                                    |                                                                                                                                                                                 |                                                                                                                                                                                                                                                     |                                                                                                                                                                                                                                                                                                                                                                                                                                                                                                                                           |                                                                                                                                                                                                                                                                                                                                                                                                                                                                                                                   |
| <u>.</u>   | -                      | -                                                                                  | \$1,725,000                                                                                                                                                                     | -                                                                                                                                                                                                                                                   | -                                                                                                                                                                                                                                                                                                                                                                                                                                                                                                                                         | \$1,725,000                                                                                                                                                                                                                                                                                                                                                                                                                                                                                                       |
| -          | -                      | -                                                                                  | \$1,725,000                                                                                                                                                                     | -                                                                                                                                                                                                                                                   | -                                                                                                                                                                                                                                                                                                                                                                                                                                                                                                                                         | \$1,725,000                                                                                                                                                                                                                                                                                                                                                                                                                                                                                                       |
| ngineering | Requireme              | nts                                                                                |                                                                                                                                                                                 |                                                                                                                                                                                                                                                     |                                                                                                                                                                                                                                                                                                                                                                                                                                                                                                                                           |                                                                                                                                                                                                                                                                                                                                                                                                                                                                                                                   |
|            |                        |                                                                                    | <b>\$</b> 50,000                                                                                                                                                                |                                                                                                                                                                                                                                                     |                                                                                                                                                                                                                                                                                                                                                                                                                                                                                                                                           | <b>*</b> F0.000                                                                                                                                                                                                                                                                                                                                                                                                                                                                                                   |
| <u> </u>   | -                      |                                                                                    |                                                                                                                                                                                 |                                                                                                                                                                                                                                                     |                                                                                                                                                                                                                                                                                                                                                                                                                                                                                                                                           | \$50,000<br>\$50,000                                                                                                                                                                                                                                                                                                                                                                                                                                                                                              |
| -          | -                      | -                                                                                  | φ50,000                                                                                                                                                                         | -                                                                                                                                                                                                                                                   | -                                                                                                                                                                                                                                                                                                                                                                                                                                                                                                                                         | φ30,000                                                                                                                                                                                                                                                                                                                                                                                                                                                                                                           |
|            |                        |                                                                                    |                                                                                                                                                                                 |                                                                                                                                                                                                                                                     |                                                                                                                                                                                                                                                                                                                                                                                                                                                                                                                                           |                                                                                                                                                                                                                                                                                                                                                                                                                                                                                                                   |
| -          | -                      | -                                                                                  | \$25,000                                                                                                                                                                        | -                                                                                                                                                                                                                                                   | -                                                                                                                                                                                                                                                                                                                                                                                                                                                                                                                                         | \$25,000                                                                                                                                                                                                                                                                                                                                                                                                                                                                                                          |
| -          | -                      | -                                                                                  | \$25,000                                                                                                                                                                        | -                                                                                                                                                                                                                                                   | -                                                                                                                                                                                                                                                                                                                                                                                                                                                                                                                                         | \$25,000                                                                                                                                                                                                                                                                                                                                                                                                                                                                                                          |
|            | e Response  ngineering | \$25,000 \$25,000 \$25,000  Past 2026  - \$25,000 - \$25,000 - \$25,000 - \$25,000 | \$25,000 \$40,000 \$25,000 \$40,000 \$25,000 \$40,000 \$25,000 \$40,000  Past 2026 2027  - \$25,000 \$25,000 \$25,000 \$40,000 - \$40,000 - \$40,000 \$40,000 \$10,000 \$10,000 | \$25,000 \$40,000 \$1,800,000 \$25,000 \$40,000 \$1,800,000 \$25,000 \$40,000 \$1,800,000  Past 2026 2027 2028  - \$25,000 \$25,000 \$25,000 \$40,000 \$40,000 \$40,000 \$1,725,000 \$1,725,000 ngineering Requirements  \$50,000 \$50,000 \$50,000 | \$25,000 \$40,000 \$1,800,000 - \$25,000 \$40,000 \$1,800,000 - \$25,000 \$40,000 \$1,800,000 - \$25,000 \$40,000 \$1,800,000 -  Past 2026 2027 2028 2029  - \$25,000 \$25,000 \$25,000 \$40,000 \$40,000 \$40,000 \$1,725,000 \$1,725,000 \$1,725,000 \$1,725,000 \$1,725,000 \$1,725,000 \$1,725,000 \$1,725,000 \$1,725,000 \$1,725,000 \$1,725,000 \$1,725,000 \$1,725,000 \$1,725,000 \$1,725,000 \$1,725,000 \$1,725,000 \$1,725,000 \$1,725,000 \$1,725,000 \$1,725,000 \$1,725,000 \$1,725,000 \$1,725,000 \$1,725,000 \$25,000 - | \$25,000 \$40,000 \$1,800,000 \$25,000 \$40,000 \$1,800,000 \$ \$25,000 \$40,000 \$1,800,000 \$ \$25,000 \$40,000 \$1,800,000 \$  Past 2026 2027 2028 2029 2030  - \$25,000 \$25,000 \$  Re Response Equipment \$40,000 \$40,000 \$  - \$40,000 \$1,725,000 \$1,725,000 \$  ngineering Requirements \$50,000 \$  \$50,000 \$50,000 \$  \$50,000 \$50,000 \$  \$25,000 \$50,000 \$  \$25,000 \$25,000 \$  \$25,000 \$25,000 \$  \$25,000 \$25,000 \$  \$25,000 \$  \$25,000 \$  \$25,000 \$  \$25,000 \$  \$25,000 |