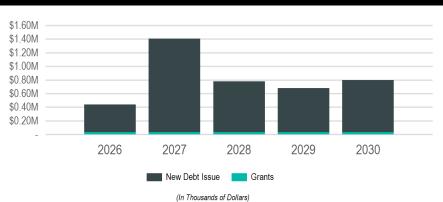

#### **General Government**

2026 Total Funding

\$3,992,060

2026 New Borrowing

\$3,928,060

2026 City Funded

\$3,958,060

| Departments                    |             |             |             |             |             |             |
|--------------------------------|-------------|-------------|-------------|-------------|-------------|-------------|
| Departments                    | 2026        | 2027        | 2028        | 2029        | 2030        | Total       |
| Citywide                       | \$438,000   | \$1,406,000 | \$779,500   | \$682,000   | \$800,000   | \$4,105,500 |
| Fire                           | \$25,000    | \$40,000    | \$1,800,000 | -           | -           | \$1,865,000 |
| Information Technology         | \$365,000   | \$709,000   | \$1,178,000 | \$870,000   | \$265,000   | \$3,387,000 |
| La Crosse Center               | \$130,000   | \$285,000   | \$125,000   | \$115,000   | \$750,000   | \$1,405,000 |
| Library                        | \$78,400    | -           | -           | -           | -           | \$78,400    |
| Parks, Recreation and Forestry | \$350,000   | \$280,000   | \$185,000   | \$305,000   | \$350,000   | \$1,470,000 |
| Police                         | \$589,460   | \$385,000   | \$235,000   | \$215,000   | \$215,000   | \$1,639,460 |
| Refuse and Recycling           | \$157,000   | \$162,000   | \$175,000   | \$181,000   | \$188,000   | \$863,000   |
| Streets                        | \$1,859,200 | \$1,994,566 | \$1,962,501 | \$1,934,078 | \$1,730,615 | \$9,480,960 |