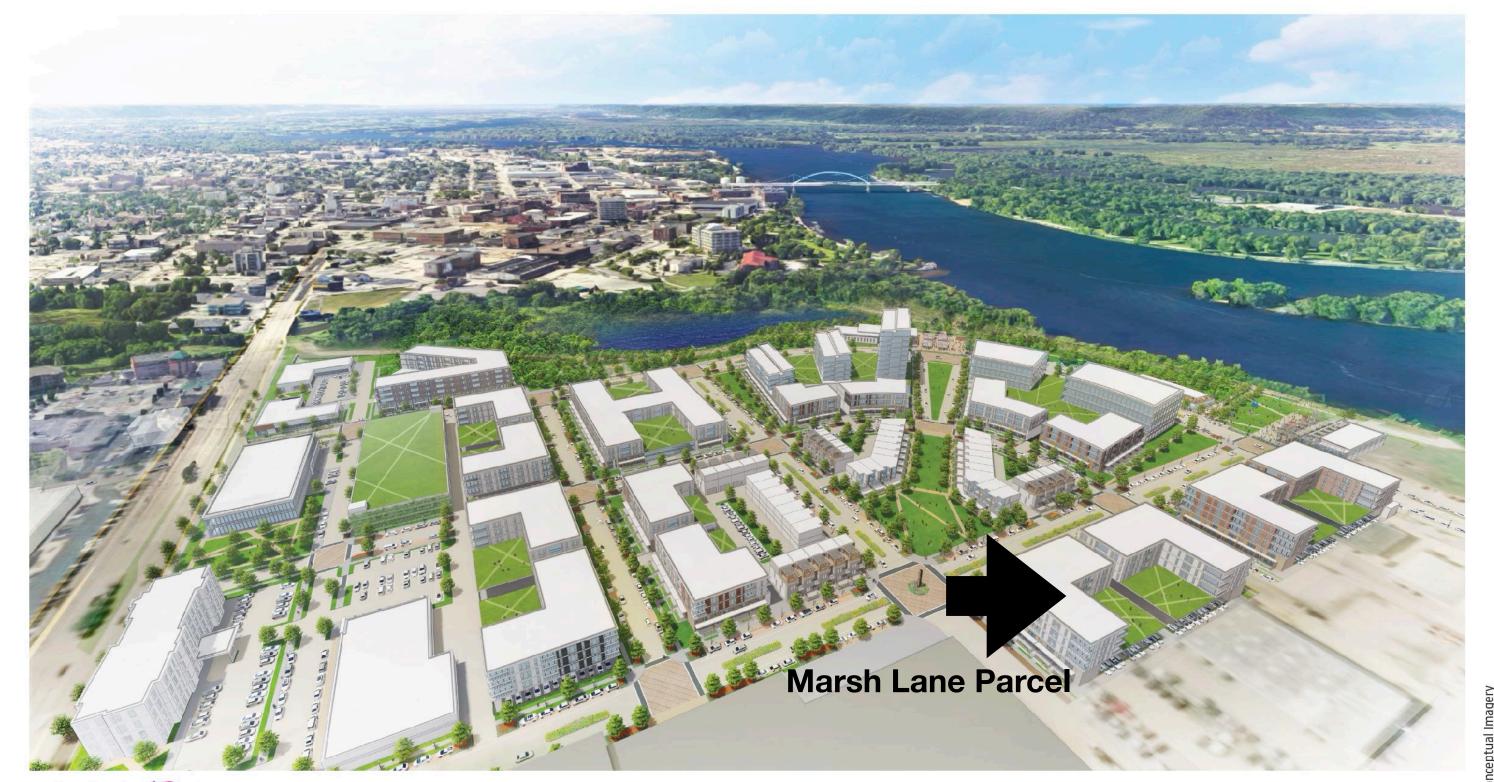

View of Parcels 6, outlot 1 and new opportunnities at Marsh Lane

Contextual view of Lot 6 looking southwest to the river confluence

LOT 6 PLAT INSET-106,376 sf or 2.44 acres

Contextual view of outlot 1 parcel and land assembly opportunity

N89°32'27"E 233.46'

0.0' EXISTING

**MCDOWELL** 

S89°33'30"W

N89°32'27"E

N89°32'27"E 968.10

Contextual view of Marsh Lane Parcel looking southwest to the river confluence

5.0 CONCEPTUAL IMAGERY RIVERSIDE NORTH

**Marsh Lane Parcel:** A recently acquired expansion of the development on the project's northern edge, the parcel offers frontage on both Marsh Lane and Causeway boulevard. This parcel contains approximately 1 acre with lot dimensions of 308'x150'. This parcel is expected to be adjacent to Red Earth's condominium townhomes on parcels 3 and 4.