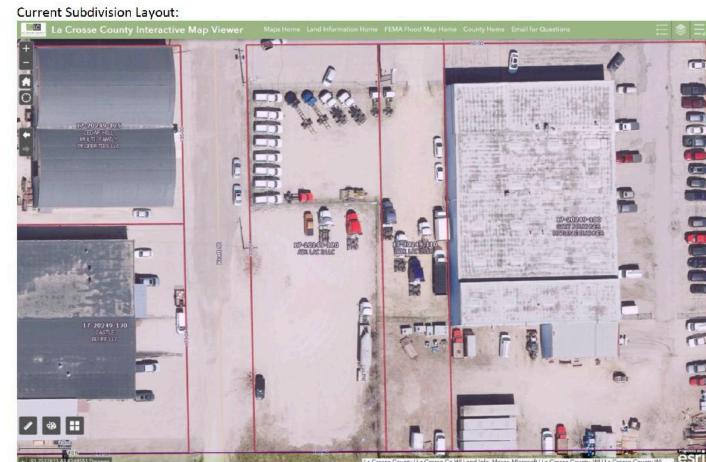

Price of \$375,000= \$8.12/sf

Dimensions: 308.24 x 100.40+49.96 or 308.24x 150.36

Property Subdivision Map Showing RPD Adjacency:

Parcels at Marsh Lane