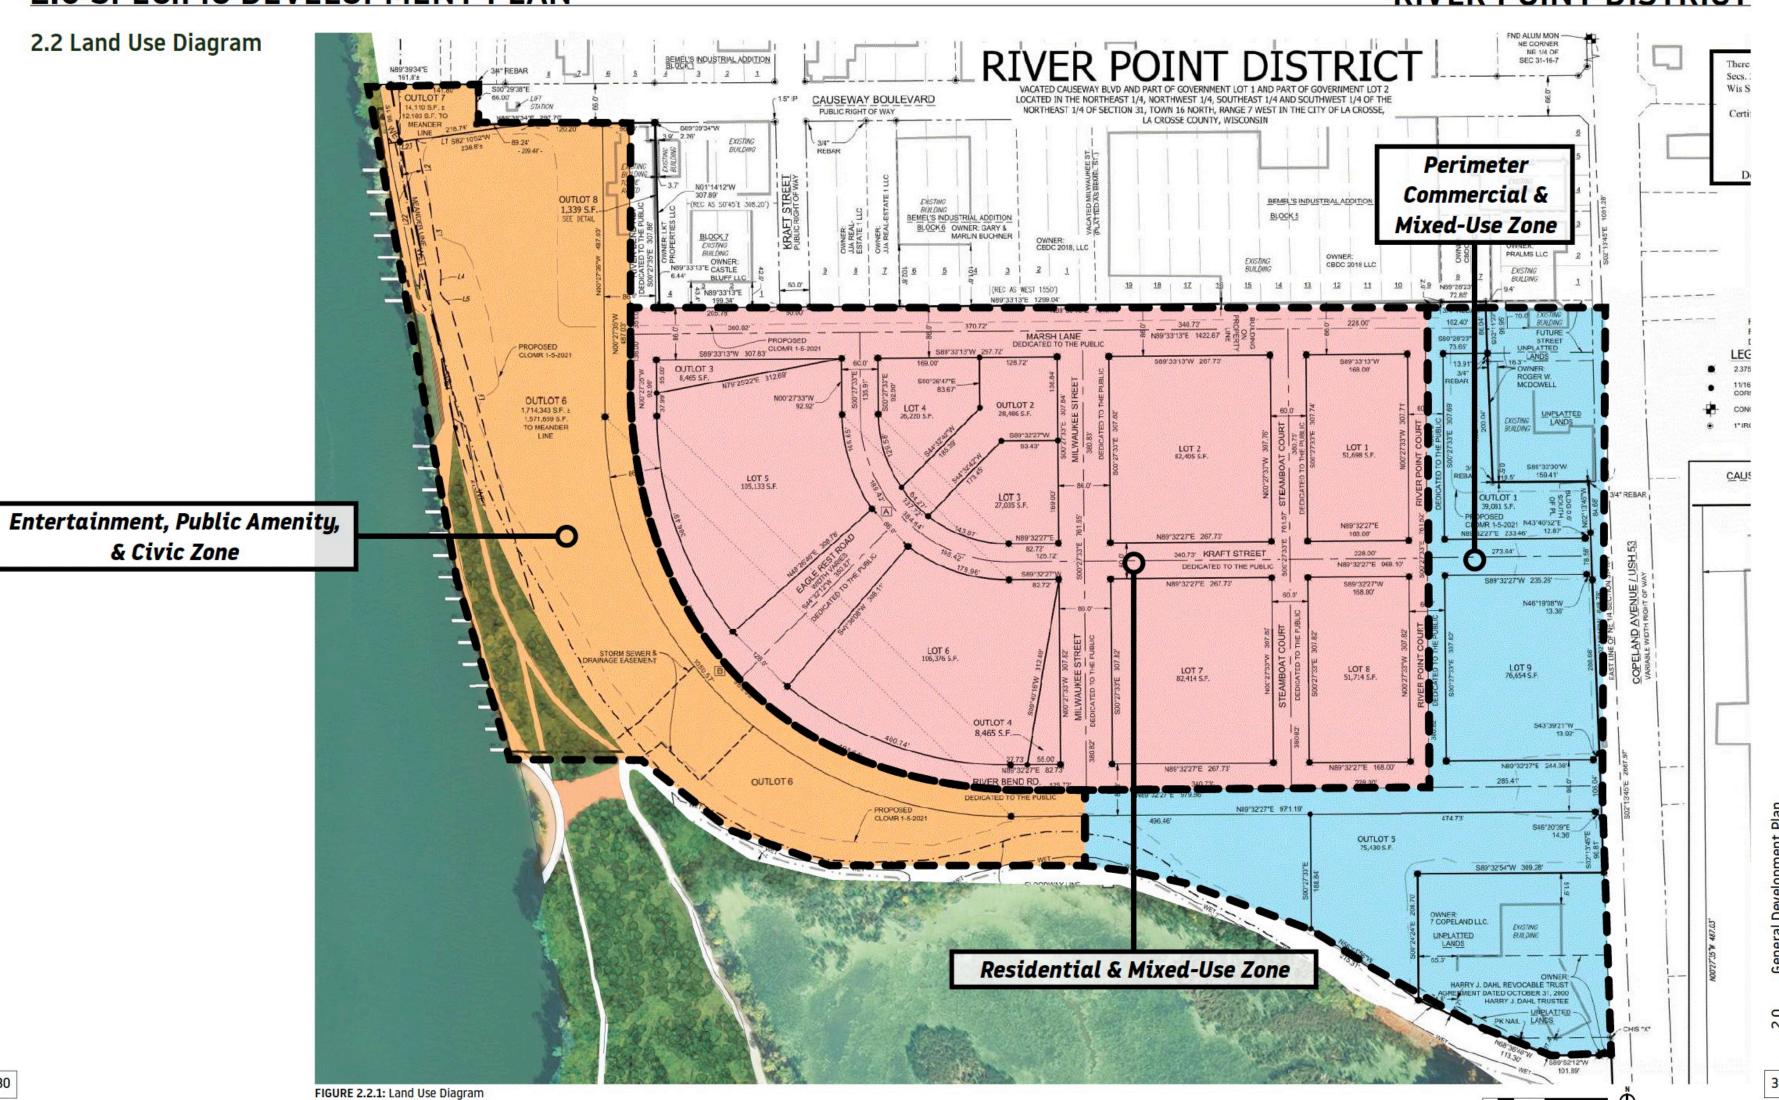

#### 2.2 Character Zones

These guidelines apply to all areas of the Riverside North master plan and connected elements within the boundaries of the city of La Crosse. Within the Riverside North site area, five character zones have been defined based on context, scale, and character of the area. In many cases, the guidelines vary based on the context of these five character zones per below and adjacent site plan. Additionally, transportation demand management will be encouraged throughout Riverside North.

- Perimeter Commercial & Large-Format Retail Zone
- Commercial/Mixed-use Zone
- Entertainment, Public Amenity & Civic Zone
- Multi-Family Zone
- Lower Mixed Density Zone

#### 2.0 SPECIFIC DEVELOPMENT PLAN

FIGURE 2.2.1: Land Use Diagram

#### **RIVER POINT DISTRICT**