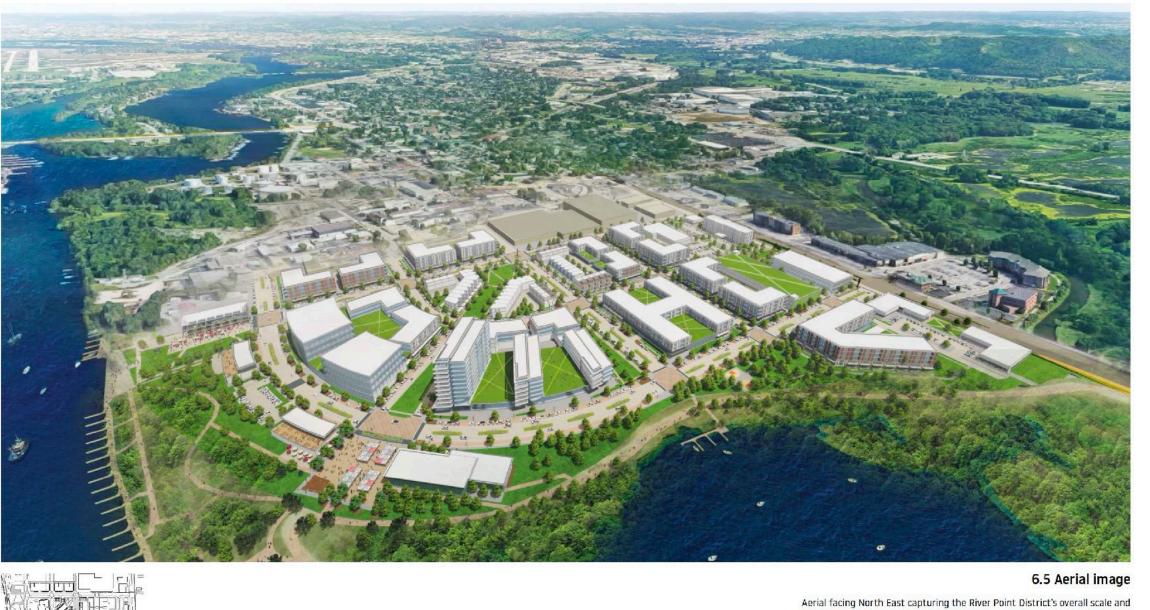

#### 5.0 CONCEPTUAL IMAGERY RIVERSIDE NORTH

Aerial facing South West capturing Riverside North's juxtaposition to the surrounding City of La Crosse.

OUTLOT 1 PLAT INSET-39,081 sf or with land assembly, 70,881 sf or 1.63 acres.

5.2 Aerial image

Aerial facing South West capturing Riverside North's juxtaposition to the surrounding City of La Crosse.

200-206 Causeway Blvd Redevelopment Opportunity Details

.71+.35 acres=1.06 acres 46,173 sf