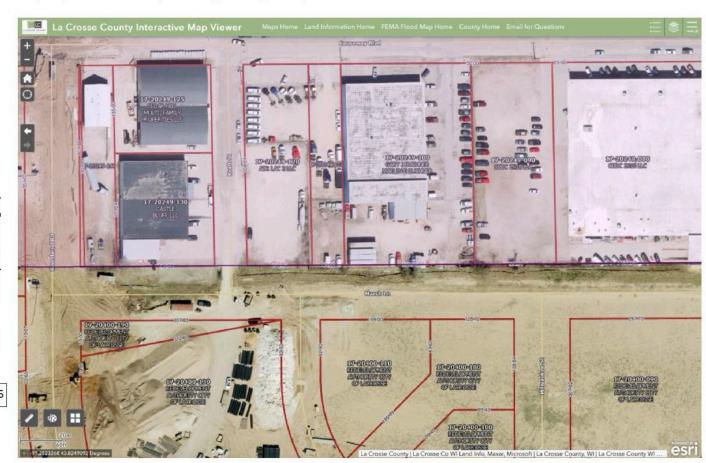

Price of \$375,000= \$8.12/sf

Dimensions: 308.24 x 100.40+49.96 or 308.24x 150.36

Property Subdivision Map Showing RPD Adjacency:

Parcels at Marsh Lane