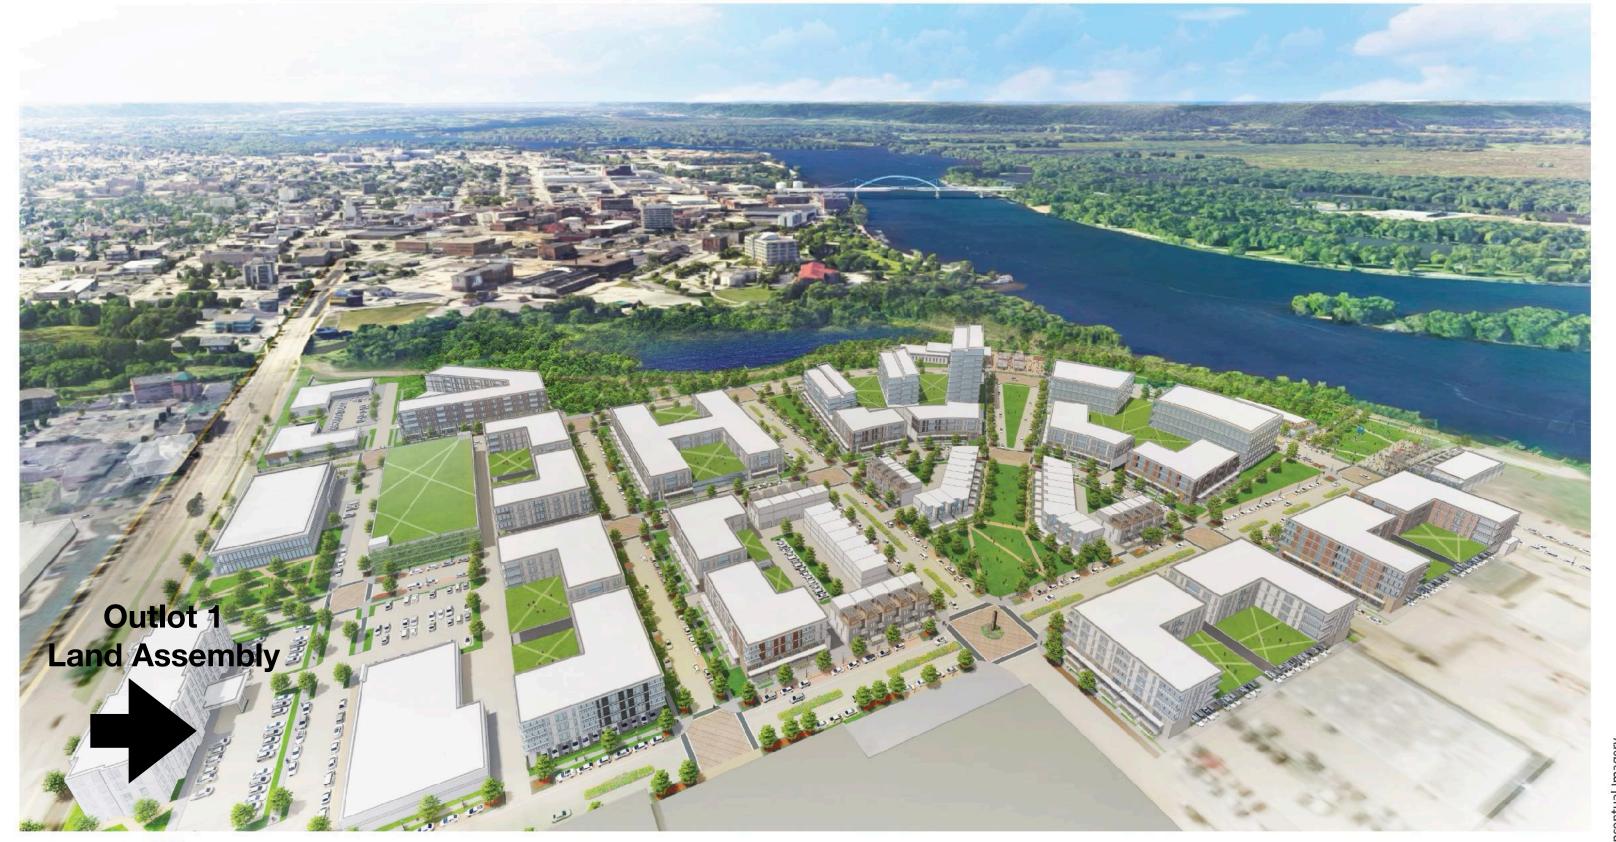

View of Parcels 6, outlot 1 and new opportunnities at Marsh Lane

Contextual view of Lot 6 looking southwest to the river confluence

LOT 6 PLAT INSET-106,376 sf or 2.44 acres

Contextual view of outlot 1 parcel and land assembly opportunity

#### 5.0 CONCEPTUAL IMAGERY RIVERSIDE NORTH

Aerial facing South West capturing Riverside North's juxtaposition to the surrounding City of La Crosse.

OUTLOT 1 PLAT INSET-39,081 sf or with land assembly, 70,881 sf or 1.63 acres.

**Outlot 1-**A site offering an adjacent private parcel land assembly right on Copeland Avenue, flanked by new infrastructure on the north, south and west sides. With the land assembly, the parcel offers a full city block of 1.63 acres and flexible zoning for either residential, commercial or mixed use projects. Copeland/US 53 is a major gateway to the City's downtown and offers bus service and traffic counts of over 30,000 AAWDT. Land Aseembly would likely occur as part of the structured public-private partnership and needs of the proposing developer.