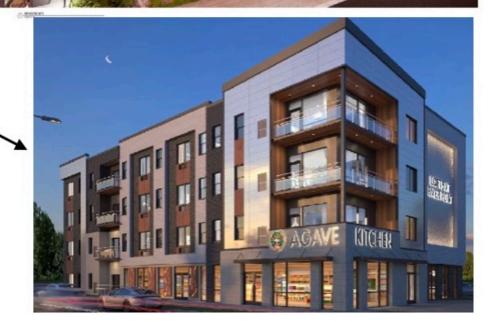

### Investment Character Reference-Current Options

### Parcel Opportunity Summaries

The Redevelopment Authority of the City of La Crosse is pleased to offer numerous opportunities for public-private partnerships in River Point District. Negotiations on available parcels typically start with a proposal or letter of interest, followed by a meeting with staff to discuss details and action by the RDA to enter into an option agreement. Option agreements are typically exclusive, offer 6, 9 and 12 month terms with possible extensions and a cost of \$10K for the first option and \$5K for extensions. Land negotiations include the opportunity for write-downs and are determined based on precedence, development costs, TIF assistance, and the developers proposal for density, investment and conformance with the River Point District Master Plan.

**Outlot 1-**A site offering an adjacent private parcel land assembly right on Copeland Avenue, flanked by new infrastructure on the north, south and west sides. With the land assembly, the parcel offers a full city block of 1.63 acres and flexible zoning for either residential, commercial or mixed use projects. Copeland/US 53 is a major gateway to the City's downtown and offers bus service and traffic counts of over 30,000 AAWDT. Land Aseembly would likely occur as part of the structured public-private partnership and needs of the proposing developer.