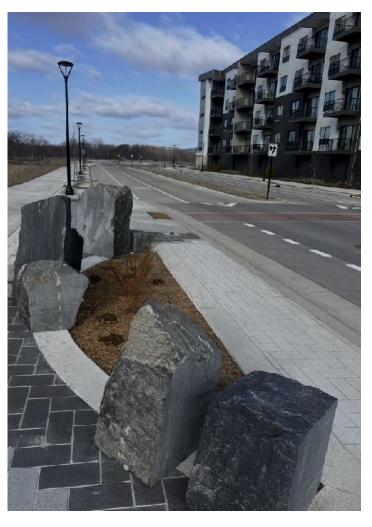

## Current Development Photography

From upper left: War Eagle, Lot 10, The
Driftless on River Point Drive,
RyKey's Lot 8 Lofts.
Lower Left: MSP's The Driftless, Streetscape
Improvements, Driftless Townhomes, Aerial of
the Driftless from 2024.