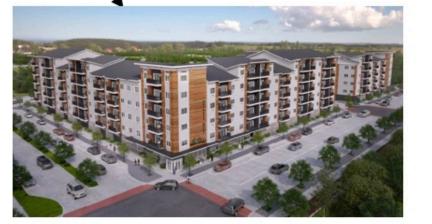

### Investment Character Reference-Current Options

### Parcel Opportunity Summaries

The Redevelopment Authority of the City of La Crosse is pleased to offer numerous opportunities for public-private partnerships in River Point District. Negotiations on available parcels typically start with a proposal or letter of interest, followed by a meeting with staff to discuss details and action by the RDA to enter into an option agreement. Option agreements are typically exclusive, offer 6, 9 and 12 month terms with possible extensions and a cost of \$10K for the first option and \$5K for extensions. Land negotiations include the opportunity for write-downs and are determined based on precedence, development costs, TIF assistance, and the developers proposal for density, investment and conformance with the River Point District Master Plan.

**Marsh Lane Parcel:** A recently acquired expansion of the development on the project's northern edge, the parcel offers frontage on both Marsh Lane and Causeway boulevard. This parcel contains approximately 1 acre with lot dimensions of 308'x150'. This parcel is expected to be adjacent to Red Earth's condominium townhomes on parcels 3 and 4.