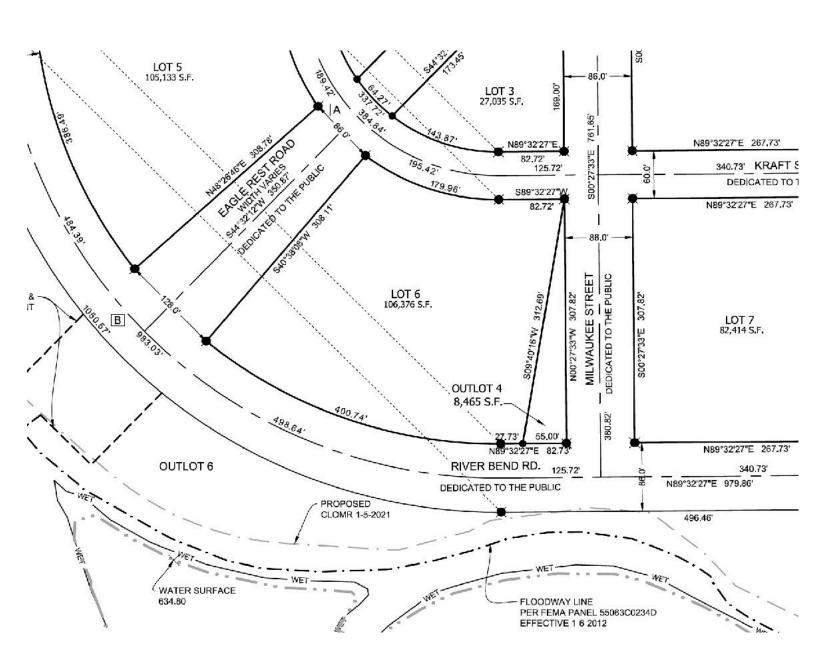

View of Parcels 6, outlot 1 and new opportunnities at Marsh Lane

Contextual view of Lot 6 looking southwest to the river confluence

LOT 6 PLAT INSET-106,376 sf or 2.44 acres

Contextual view of outlot 1 parcel and land assembly opportunity

#### Summary of Available Opportunities:

**Parcel 6-**A premier site in the development with 2.44 acres overlooking the beautiful river confluence and having direct access to recreation amenities and new infrastructure. Parcel 6 is also adjacent to the MSP's Driftless Apartment development which was the first parcel to develop in River Point District, offering 120 units in both multi-story and townhome structures.