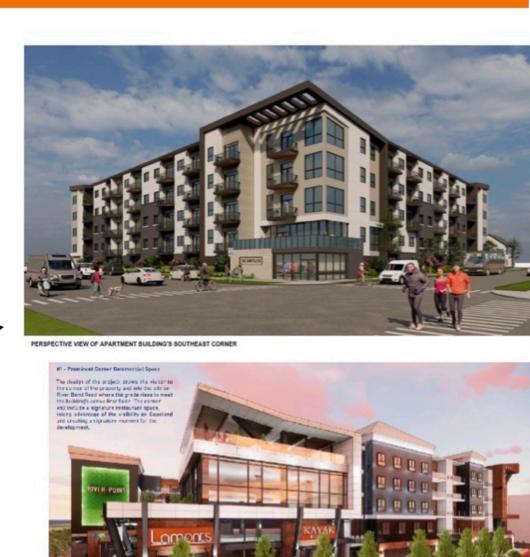

### Investment Character Reference-Current Options

### Parcel Opportunity Summaries

The Redevelopment Authority of the City of La Crosse is pleased to offer numerous opportunities for public-private partnerships in River Point District. Negotiations on available parcels typically start with a proposal or letter of interest, followed by a meeting with staff to discuss details and action by the RDA to enter into an option agreement. Option agreements are typically exclusive, offer 6, 9 and 12 month terms with possible extensions and a cost of \$10K for the first option and \$5K for extensions. Land negotiations include the opportunity for write-downs and are determined based on precedence, development costs, TIF assistance, and the developers proposal for density, investment and conformance with the River Point District Master Plan.

#### Summary of Available Opportunities:

**Parcel 6-**A premier site in the development with 2.44 acres overlooking the beautiful river confluence and having direct access to recreation amenities and new infrastructure. Parcel 6 is also adjacent to the MSP's Driftless Apartment development which was the first parcel to develop in River Point District, offering 120 units in both multi-story and townhome structures.