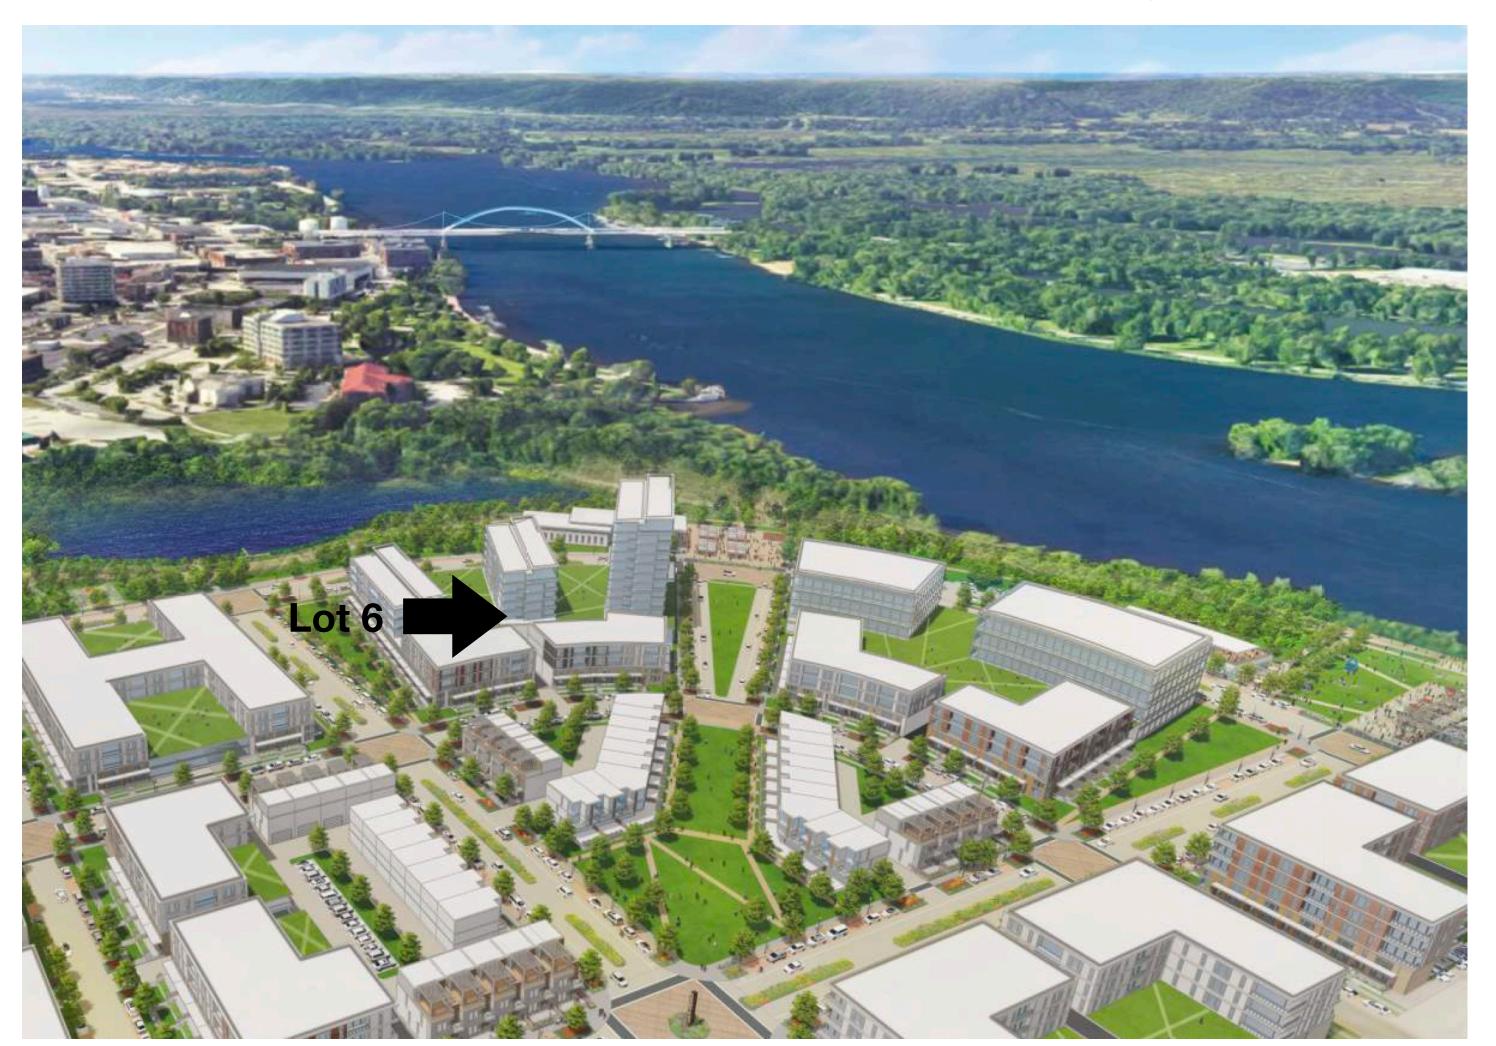

View of Parcels 6, outlot 1 and new opportunnities at Marsh Lane

Contextual view of Lot 6 looking southwest to the river confluence

LOT 6 PLAT INSET-106,376 sf or 2.44 acres

Contextual view of outlot 1 parcel and land assembly opportunity

#### Summary of Available Opportunities:

**Parcel 6-**A premier site in the development with 2.44 acres overlooking the beautiful river confluence and having direct access to recreation amenities and new infrastructure. Parcel 6 is also adjacent to the MSP's Driftless Apartment development which was the first parcel to develop in River Point District, offering 120 units in both multi-story and townhome structures.