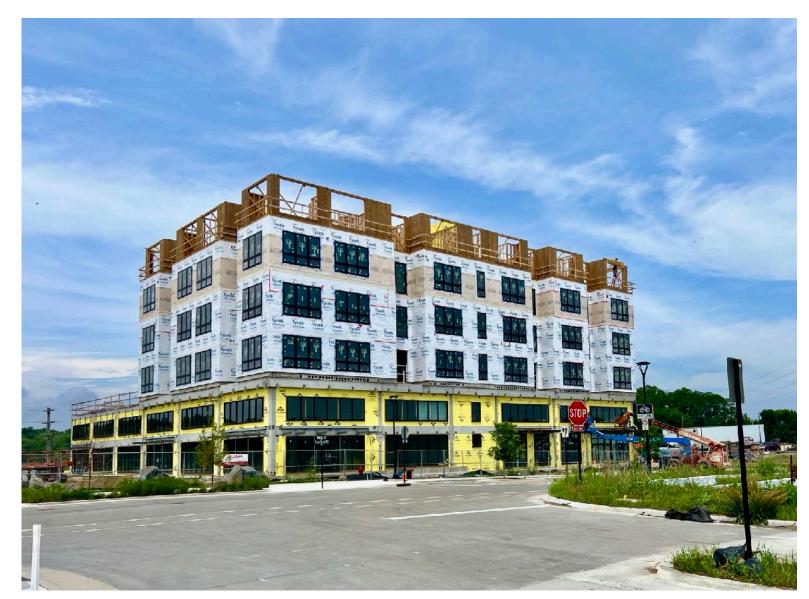

## Current Development Photography

From upper left: War Eagle, Lot 10, The
Driftless on River Point Drive,
RyKey's Lot 8 Lofts.
Lower Left: MSP's The Driftless, Streetscape
Improvements, Driftless Townhomes, Aerial of
the Driftless from 2024.