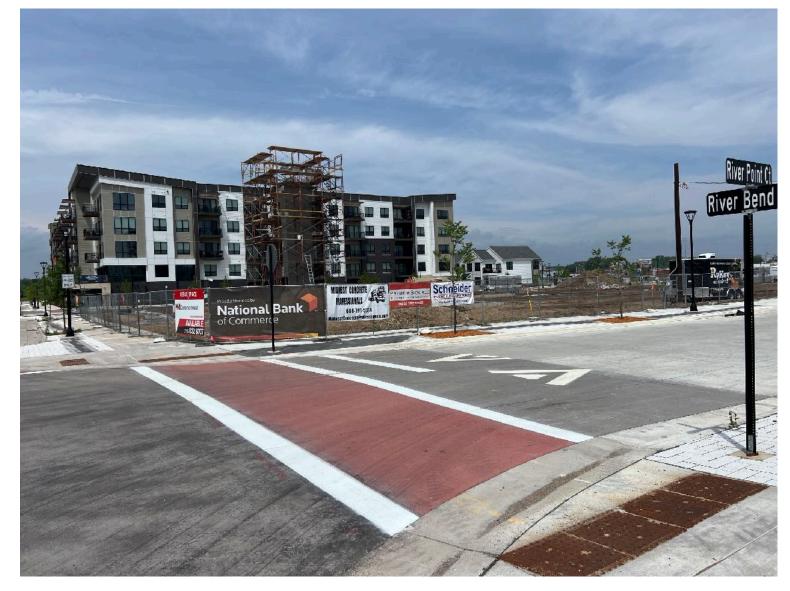

## Current Development Photography

From upper left: War Eagle, Lot 10, The
Driftless on River Point Drive,
RyKey's Lot 8 Lofts.
Lower Left: MSP's The Driftless, Streetscape
Improvements, Driftless Townhomes, Aerial of
the Driftless from 2024.