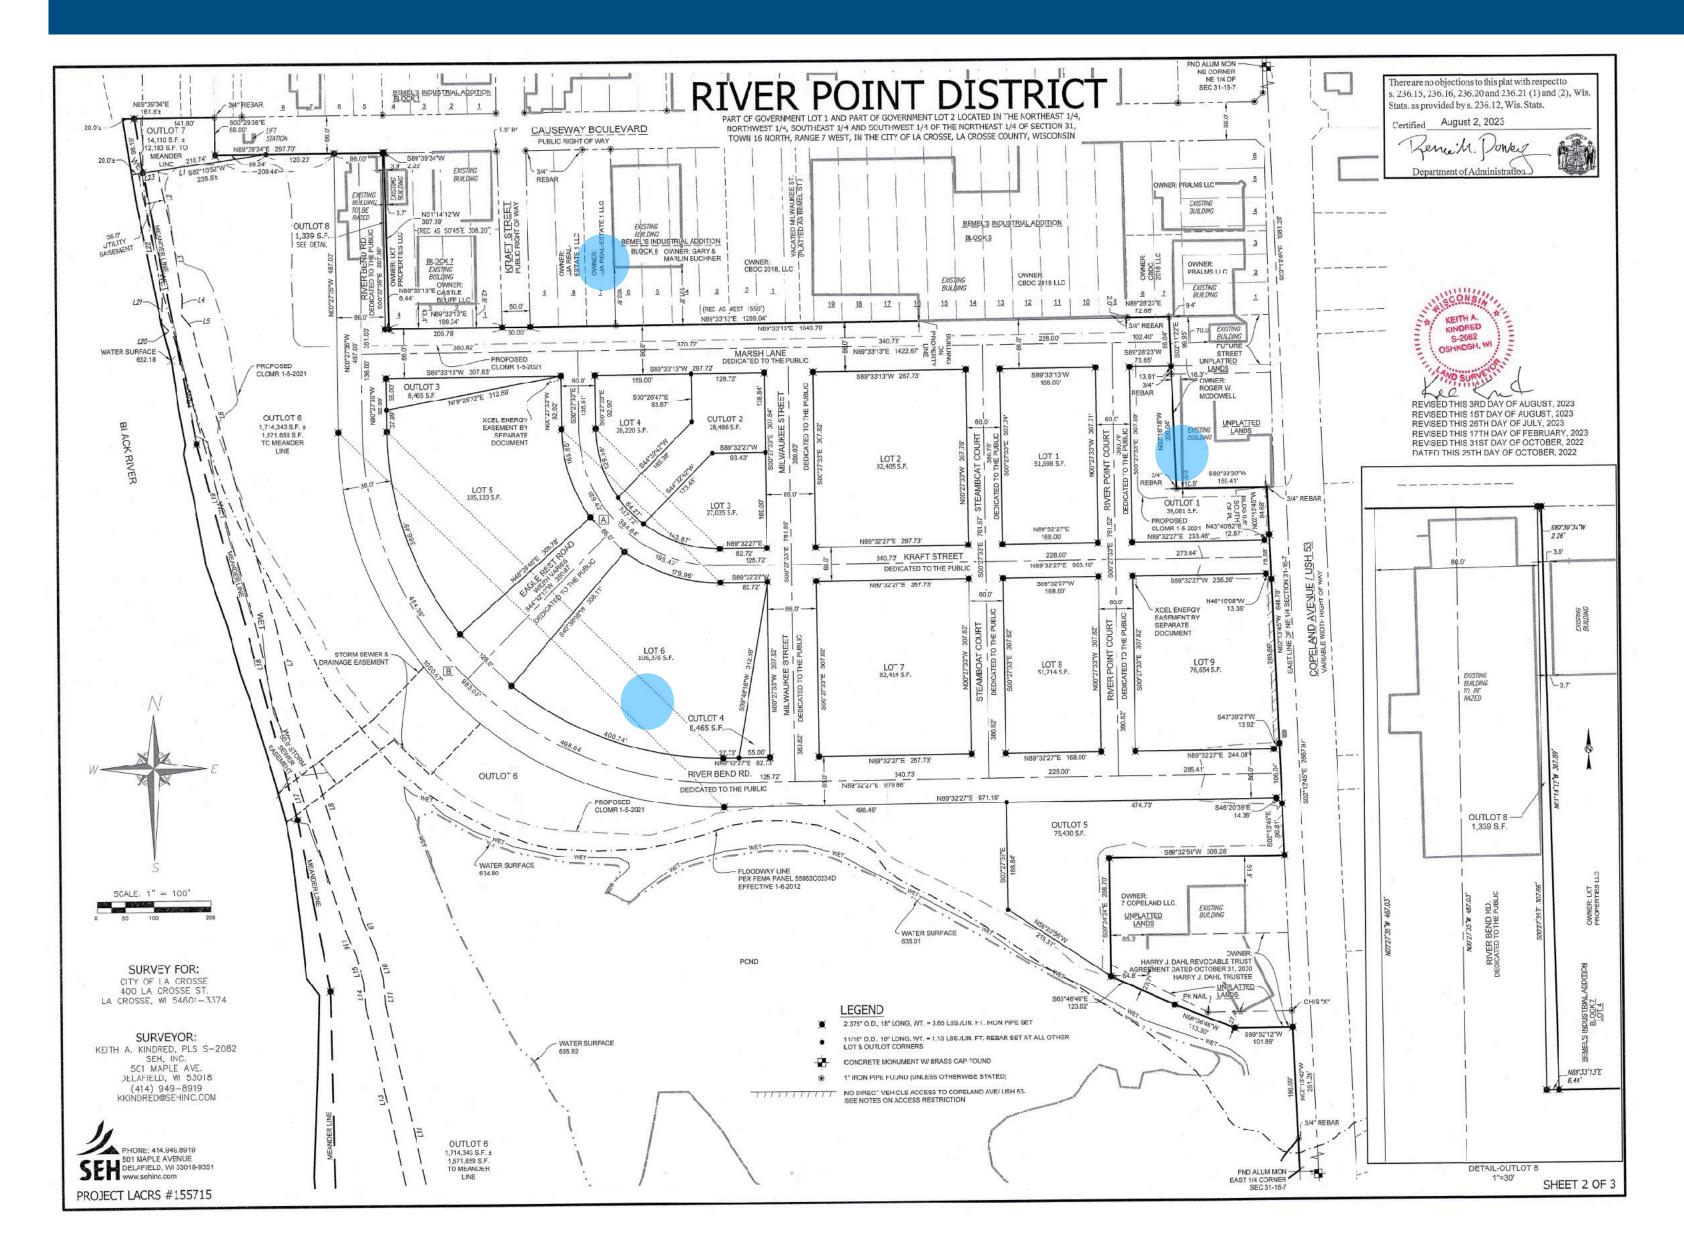

View of Parcels 6, outlot 1 and new opportunnities at Marsh Lane

Contextual view of Lot 6 looking southwest to the river confluence

LOT 6 PLAT INSET-106,376 sf or 2.44 acres

Contextual view of outlot 1 parcel and land assembly opportunity

#### 5.0 CONCEPTUAL IMAGERY RIVERSIDE NORTH

Aerial facing South West capturing Riverside North's juxtaposition to the surrounding City of La Crosse.

OUTLOT 1 PLAT INSET-39,081 sf or with land assembly, 70,881 sf or 1.63 acres.

N89°32'27"E 233.46'

0.0' EXISTING

**MCDOWELL** 

S89°33'30"W

N89°32'27"E

N89°32'27"E 968.10

Contextual view of Marsh Lane Parcel looking southwest to the river confluence

5.0 CONCEPTUAL IMAGERY RIVERSIDE NORTH

Price of \$375,000= \$8.12/sf

Dimensions: 308.24 x 100.40+49.96 or 308.24x 150.36

Property Subdivision Map Showing RPD Adjacency:

Parcels at Marsh Lane