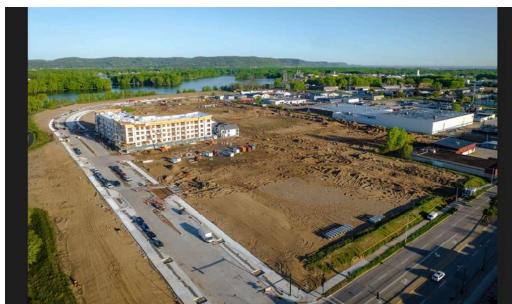

## Current Development Photography

From upper left: War Eagle, Lot 10, The
Driftless on River Point Drive,
RyKey's Lot 8 Lofts.
Lower Left: MSP's The Driftless, Streetscape
Improvements, Driftless Townhomes, Aerial of
the Driftless from 2024.