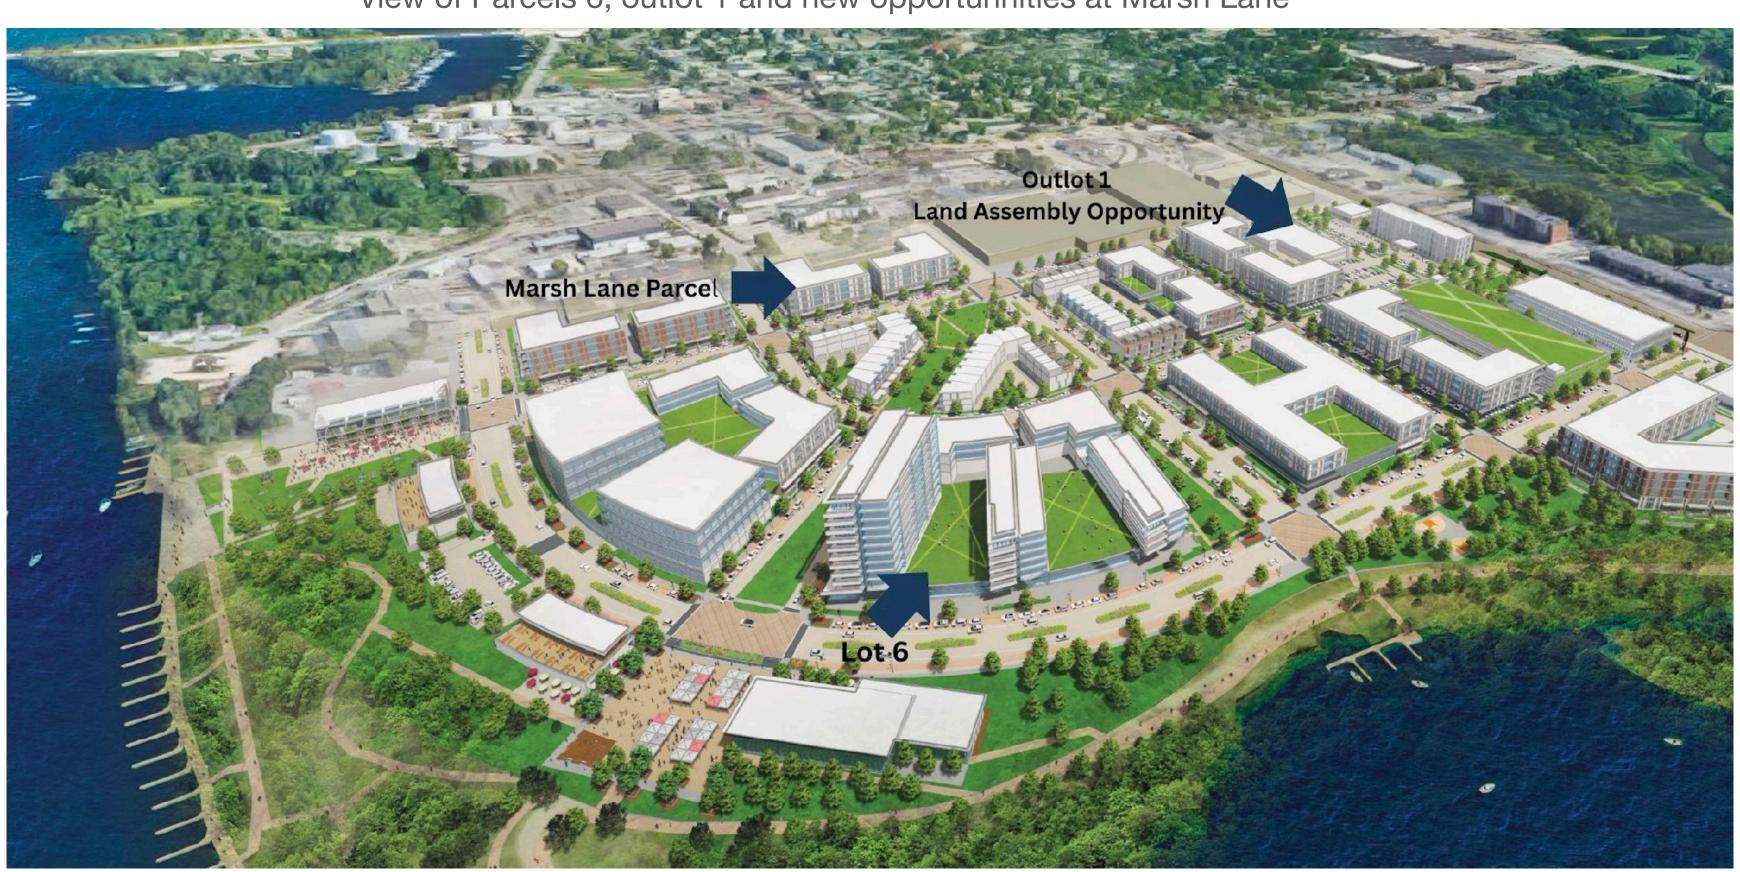

We look forward to the opportunity to talk with your team on the project and are at your disposal for questions.

The Redevelopment Authority recently created the River Point District's Plat, articulating several parcels in River Point District. These opportunities include lot 6, a land assembly opportunity for outlot 1 and a new parcel opportunity on Marsh Lane on the northern edge of the district. The project offers incredible views to the confluence of The Mississippi River, The Black and La Crosse Rivers and direct access to the City's trails network and adjacency to the future parkway and planned transient boat marina. Riverside Park is steps away too, offering some of the City's great cultural events.

View of Parcels 6, outlot 1 and new opportunnities at Marsh Lane

Contextual view of Lot 6 looking southwest to the river confluence

LOT 6 PLAT INSET-106,376 sf or 2.44 acres

Contextual view of outlot 1 parcel and land assembly opportunity

#### Summary of Available Opportunities:

**Parcel 6-**A premier site in the development with 2.44 acres overlooking the beautiful river confluence and having direct access to recreation amenities and new infrastructure. Parcel 6 is also adjacent to the MSP's Driftless Apartment development which was the first parcel to develop in River Point District, offering 120 units in both multi-story and townhome structures.

**Outlot 1-**A site offering an adjacent private parcel land assembly right on Copeland Avenue, flanked by new infrastructure on the north, south and west sides. With the land assembly, the parcel offers a full city block of 1.63 acres and flexible zoning for either residential, commercial or mixed use projects. Copeland/US 53 is a major gateway to the City's downtown and offers bus service and traffic counts of over 30,000 AAWDT. Land Aseembly would likely occur as part of the structured public-private partnership and needs of the proposing developer.

**Marsh Lane Parcel:** A recently acquired expansion of the development on the project's northern edge, the parcel offers frontage on both Marsh Lane and Causeway boulevard. This parcel contains approximately 1 acre with lot dimensions of 308'x150'. This parcel is expected to be adjacent to Red Earth's condominium townhomes on parcels 3 and 4.