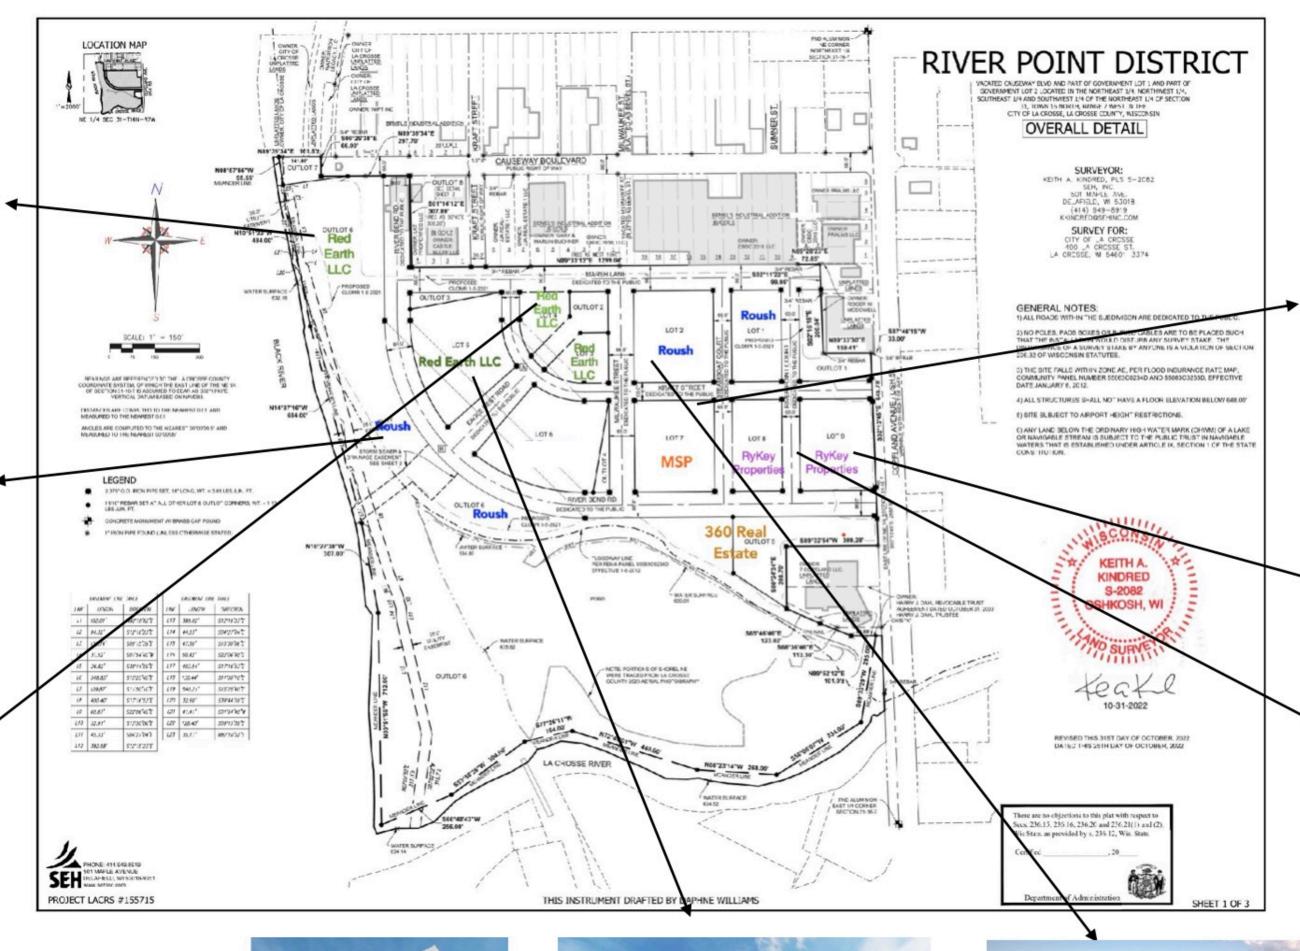

We look forward to the opportunity to talk with your team on the project and are at your disposal for questions.

The Redevelopment Authority recently created the River Point District's Plat, articulating several parcels in River Point District. These opportunities include lot 6, a land assembly opportunity for outlot 1 and a new parcel opportunity on Marsh Lane on the northern edge of the district. The project offers incredible views to the confluence of The Mississippi River, The Black and La Crosse Rivers and direct access to the City's trails network and adjacency to the future parkway and planned transient boat marina. Riverside Park is steps away too, offering some of the City's great cultural events.

View of Parcels 6, outlot 1 and new opportunnities at Marsh Lane

Contextual view of Lot 6 looking southwest to the river confluence

LOT 6 PLAT INSET-106,376 sf or 2.44 acres

Contextual view of outlot 1 parcel and land assembly opportunity

### River Point District Plat

### Parcel Opportunity Summaries

The Redevelopment Authority of the City of La Crosse is pleased to offer numerous opportunities for public-private partnerships in River Point District. Negotiations on available parcels typically start with a proposal or letter of interest, followed by a meeting with staff to discuss details and action by the RDA to enter into an option agreement. Option agreements are typically exclusive, offer 6, 9 and 12 month terms with possible extensions and a cost of \$10K for the first option and \$5K for extensions. Land negotiations include the opportunity for write-downs and are determined based on precedence, development costs, TIF assistance, and the developers proposal for density, investment and conformance with the River Point District Master Plan.

#### Summary of Available Opportunities:

**Parcel 6-**A premier site in the development with 2.44 acres overlooking the beautiful river confluence and having direct access to recreation amenities and new infrastructure. Parcel 6 is also adjacent to the MSP's Driftless Apartment development which was the first parcel to develop in River Point District, offering 120 units in both multi-story and townhome structures.

**Outlot 1-**A site offering an adjacent private parcel land assembly right on Copeland Avenue, flanked by new infrastructure on the north, south and west sides. With the land assembly, the parcel offers a full city block of 1.63 acres and flexible zoning for either residential, commercial or mixed use projects. Copeland/US 53 is a major gateway to the City's downtown and offers bus service and traffic counts of over 30,000 AAWDT. Land Aseembly would likely occur as part of the structured public-private partnership and needs of the proposing developer.

**Marsh Lane Parcel:** A recently acquired expansion of the development on the project's northern edge, the parcel offers frontage on both Marsh Lane and Causeway boulevard. This parcel contains approximately 1 acre with lot dimensions of 308'x150'. This parcel is expected to be adjacent to Red Earth's condominium townhomes on parcels 3 and 4.