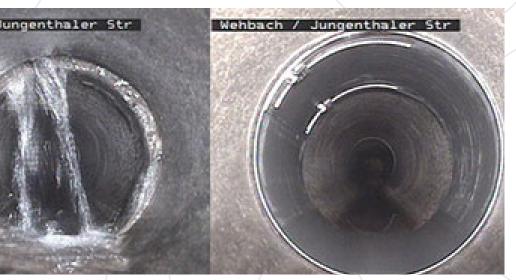

## QUICK V LOCK

Quick-Lock is an advanced trenchless point repair product, expertly installed by Empire Pipe Services. Featuring a robust stainless steel locking mechanism and a durable

single-piece EPDM vulcanized rubber gasket, it delivers long-lasting, leak-proof structural repairs. This versatile solution works as a stand-alone fix or as a pre-lining spot repair, eliminating the need for disruptive digging.

Our skilled technicians use CCTV robotics to guide a wheeled flow-through packer, precisely positioning the Quick-Lock sleeve inside the damaged pipe. Once in place, air pressure expands the sleeve against the pipe wall. Patented stainless steel gear ratchets lock it securely, reinforcing weakened areas and compressing the gasket for a watertight seal.

Quick-Lock offers a fast, effective, and minimally invasive way to restore your pipes, ensuring enhanced performance and durability with minimal hassle.

Sleeve Sizes are Available from 6" to 32" in Circular Pipe Diameter QuickLock is a strictly mechanical point repair system for the inside repair of pipes.