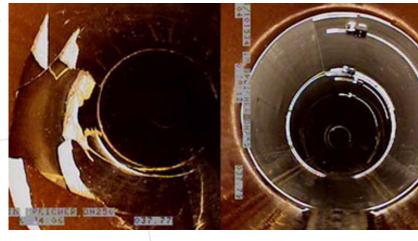

## QUICK V LOCK

Quick-Lock is an advanced trenchless point repair product, expertly installed by Empire Pipe Services. Featuring a robust stainless steel locking mechanism and a durable

single-piece EPDM vulcanized rubber gasket, it delivers long-lasting, leak-proof structural repairs. This versatile solution works as a stand-alone fix or as a pre-lining spot repair, eliminating the need for disruptive digging.

Our skilled technicians use CCTV robotics to guide a wheeled flow-through packer, precisely positioning the Quick-Lock sleeve inside the damaged pipe. Once in place, air pressure expands the sleeve against the pipe wall. Patented stainless steel gear ratchets lock it securely, reinforcing weakened areas and compressing the gasket for a watertight seal.

Quick-Lock offers a fast, effective, and minimally invasive way to restore your pipes, ensuring enhanced performance and durability with minimal hassle.

Sleeve Sizes are Available from 6" to 32" in Circular Pipe Diameter QuickLock is a strictly mechanical point repair system for the inside repair of pipes.