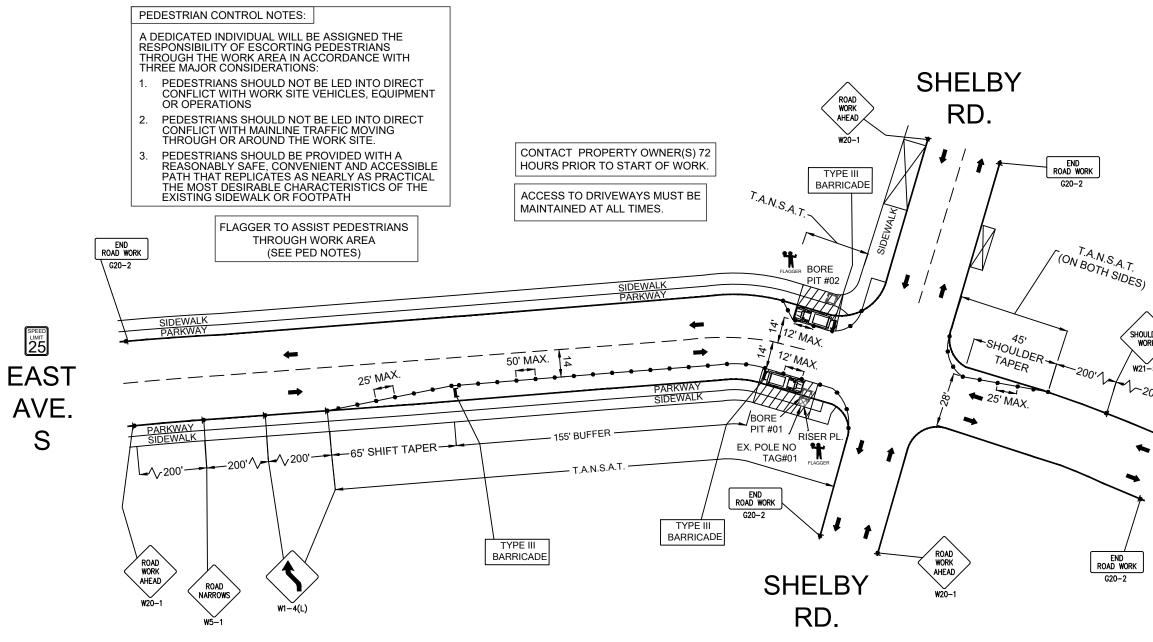

4344 MORMON COULEE CT. EAST AVE. S AND SHELBY RD. -BORING & RISER PL. WORK AREA 2 OF 2 PHASE 2 OF 2

|                                                        | LEGEND                                                                                                                                                                                            |
|--------------------------------------------------------|---------------------------------------------------------------------------------------------------------------------------------------------------------------------------------------------------|
|                                                        | ✤ PORTABLE FLASHING BEACON<br>(P.F.B.)                                                                                                                                                            |
|                                                        | 🖽 TYPE III BARRICADE W/SIGN                                                                                                                                                                       |
|                                                        | ⊨ TYPE II BARRICADE W/SIGN                                                                                                                                                                        |
|                                                        | CHANNELIZING DEVICE                                                                                                                                                                               |
|                                                        | TRAFFIC CONE WITH<br>CLIP ON SIGN                                                                                                                                                                 |
|                                                        | L TYPE I W/ SIGN                                                                                                                                                                                  |
|                                                        |                                                                                                                                                                                                   |
|                                                        | S SIGNALIZED INTERSECTION                                                                                                                                                                         |
|                                                        | 555 FLASHING ARROW BOARD                                                                                                                                                                          |
|                                                        | $\Upsilon$ HIGH LEVEL WARNING DEVICE (FLAGTREE)                                                                                                                                                   |
|                                                        |                                                                                                                                                                                                   |
|                                                        | TANSAT TOW AWAY NO STOPPING<br>ANY TIME                                                                                                                                                           |
|                                                        | EXISTING DRIVEWAY                                                                                                                                                                                 |
|                                                        | WORK ZONE<br>(ACTIVITY AREA) LIMITS                                                                                                                                                               |
|                                                        | → DIRECTION OF TRAFFIC<br>(NOT PAVEMENT MARKING)                                                                                                                                                  |
| VOULDER<br>WORK<br>P21-5<br>200'-<br>EAST<br>AVE.<br>S | CALL 811 BEFORE YOU DIG.<br>WISCONSIN TOLL FREE<br>800-242-8511<br>BRIGHTSPEED                                                                                                                    |
|                                                        |                                                                                                                                                                                                   |
|                                                        | A CONGRUEX* COMPANY<br>9095 Rio San Diego Dr. Ste 165<br>San Diego, CA 92108–1694<br>(949 )250–0004 /FAX (949)250–0006<br>REVISIONS<br>REV. DESCRIPTION BY DATE<br>0 INITIAL DESIGN S.M. 05/24/24 |
|                                                        | BRIGHTSPEED<br>CONFIDENTIAL AND PROPRIETARY<br>LCRSWIXB                                                                                                                                           |
|                                                        | TC-6 OF TC-6                                                                                                                                                                                      |
|                                                        | SCALE: 1" : 50'                                                                                                                                                                                   |