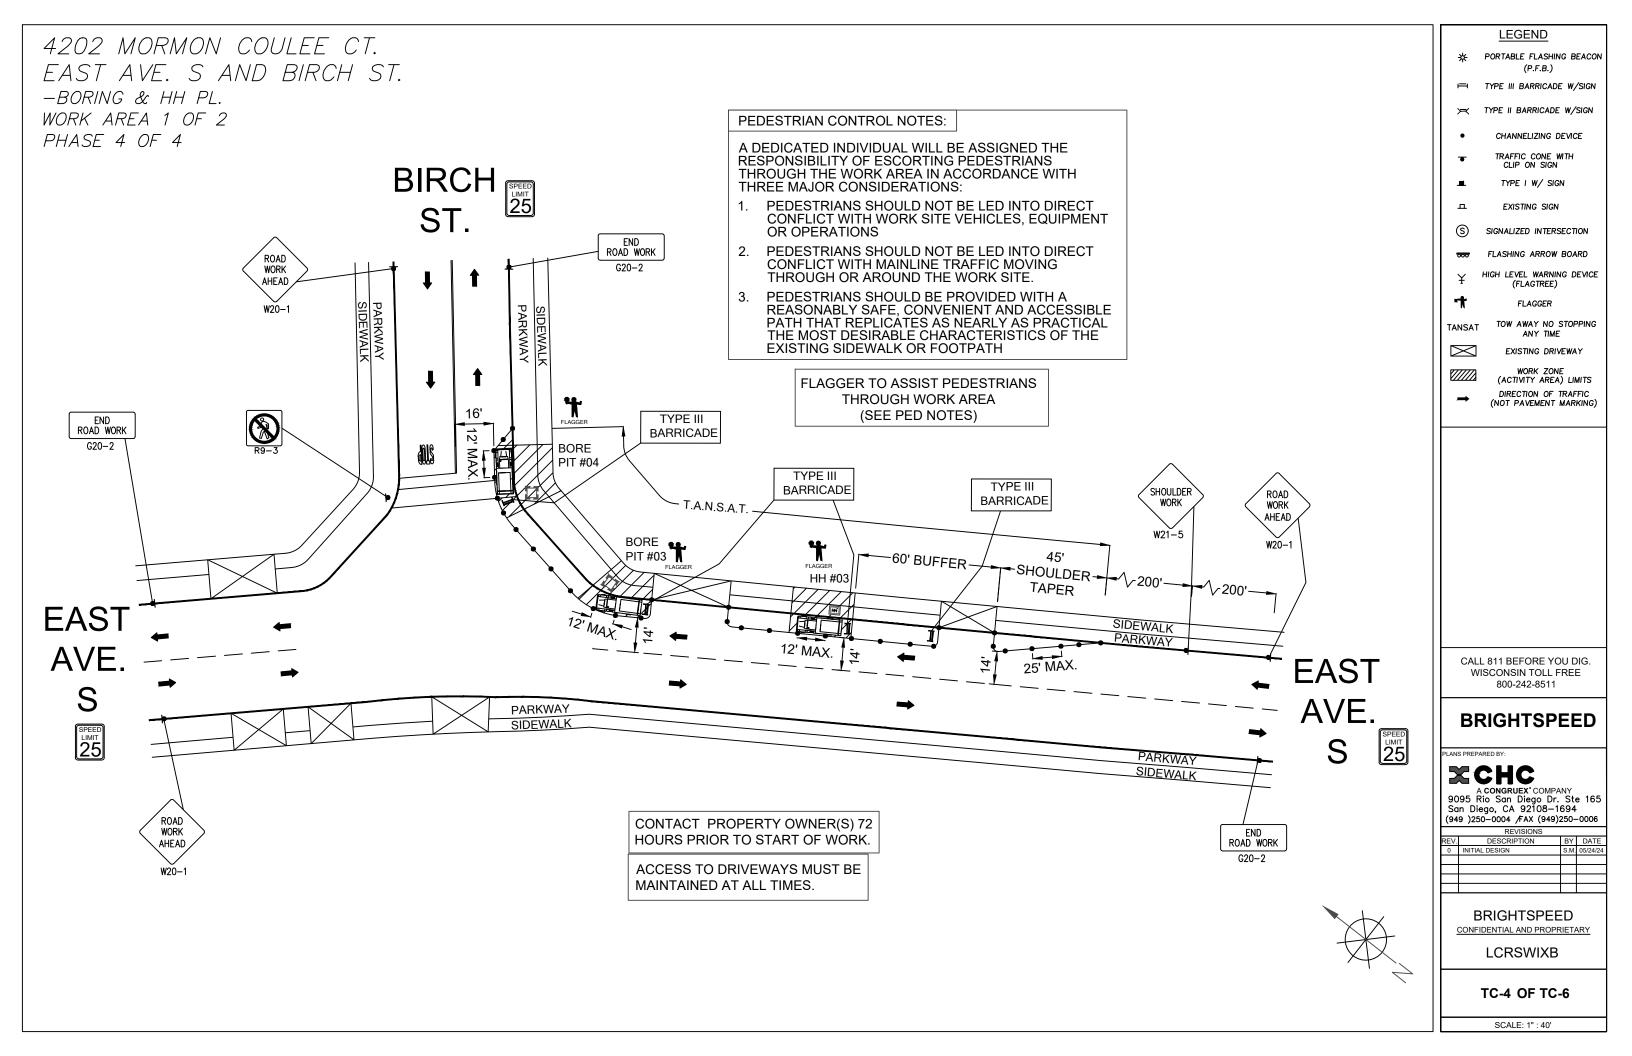

| LEGEND                                                                                    |  |  |  |  |  |
|-------------------------------------------------------------------------------------------|--|--|--|--|--|
| 来 PORTABLE FLASHING BEACON<br>(P.F.B.)                                                    |  |  |  |  |  |
| H TYPE III BARRICADE W/SIGN                                                               |  |  |  |  |  |
| ⊨ TYPE II BARRICADE W/SIGN                                                                |  |  |  |  |  |
| CHANNELIZING DEVICE                                                                       |  |  |  |  |  |
| TRAFFIC CONE WITH<br>CLIP ON SIGN                                                         |  |  |  |  |  |
| L TYPE I W/ SIGN                                                                          |  |  |  |  |  |
| I EXISTING SIGN                                                                           |  |  |  |  |  |
| S SIGNALIZED INTERSECTION                                                                 |  |  |  |  |  |
| 555 FLASHING ARROW BOARD                                                                  |  |  |  |  |  |
|                                                                                           |  |  |  |  |  |
|                                                                                           |  |  |  |  |  |
| TANSAT TOW AWAY NO STOPPING<br>ANY TIME                                                   |  |  |  |  |  |
|                                                                                           |  |  |  |  |  |
| WORK ZONE<br>(ACTIVITY AREA) LIMITS                                                       |  |  |  |  |  |
|                                                                                           |  |  |  |  |  |
|                                                                                           |  |  |  |  |  |
| CALL 811 BEFORE YOU DIG.<br>WISCONSIN TOLL FREE<br>800-242-8511                           |  |  |  |  |  |
|                                                                                           |  |  |  |  |  |
| BRIGHTSPEED                                                                               |  |  |  |  |  |
| PLANS PREPARED BY:                                                                        |  |  |  |  |  |
|                                                                                           |  |  |  |  |  |
| A <b>CONGRUEX</b> ° COMPANY<br>9095 Rio San Diego Dr. Ste 165<br>San Diego, CA 92108-1694 |  |  |  |  |  |
| (949)250-0004 /FAX (949)250-0006<br>REVISIONS                                             |  |  |  |  |  |
| REV. DESCRIPTION BY DATE   0 INITIAL DESIGN S.M. 05/24/24                                 |  |  |  |  |  |
|                                                                                           |  |  |  |  |  |
|                                                                                           |  |  |  |  |  |
| BRIGHTSPEED                                                                               |  |  |  |  |  |
|                                                                                           |  |  |  |  |  |
| LCRSWIXB                                                                                  |  |  |  |  |  |
| TC-2 OF TC-6                                                                              |  |  |  |  |  |
| SCALE: 1" : 50'                                                                           |  |  |  |  |  |