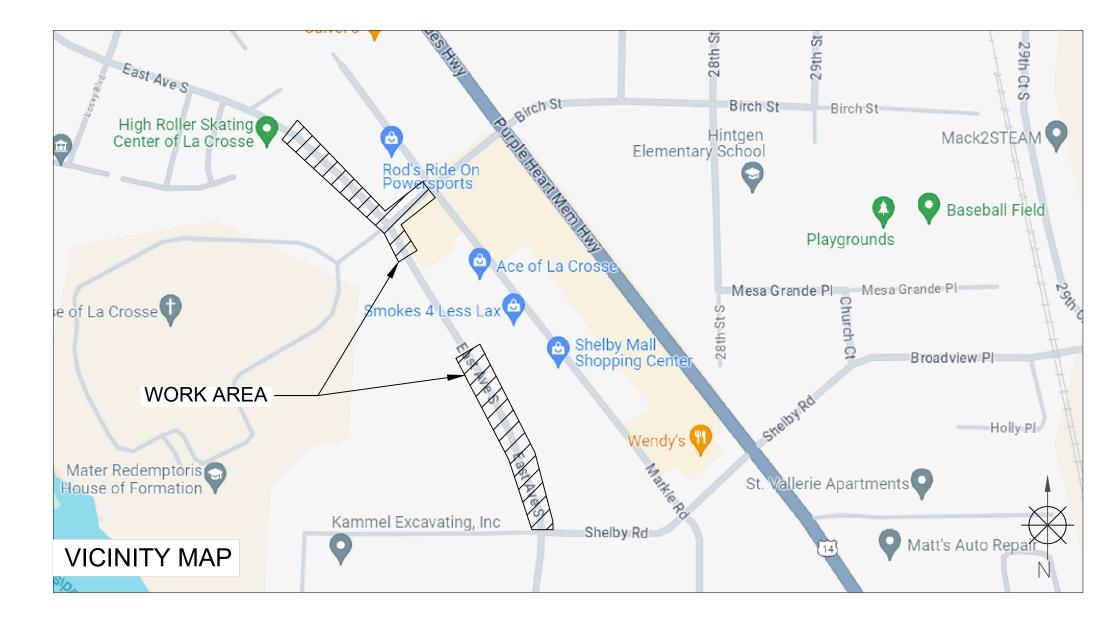

## BRIGHTSPEED LA CROSSE

2525 SHELBY RD. EAST AVE. S & SHELBY RD. CITY OF LA CROSSE, WI

**PERMITTING AGENCY CITY OF LA CROSSE** 

**PROPOSED PATH FOOTAGE** 

UG PATH = 2,188'

| A CONGRUEX° COMPANY<br>9095 Rio San Diego Dr. Ste 165<br>San Diego, CA 92108–1694<br>(949)250–0004 /FAX (949)250–0006<br>REVISIONS |                | BRIGHTSPEED |          |          |
|------------------------------------------------------------------------------------------------------------------------------------|----------------|-------------|----------|----------|
| REV                                                                                                                                | DESCRIPTION    | BY          | DATE     |          |
| 0                                                                                                                                  | INITIAL DESIGN | S.M.        | 05/24/24 |          |
|                                                                                                                                    |                |             |          | LCRSWIXB |
|                                                                                                                                    |                |             |          | КЕҮМАР   |
|                                                                                                                                    |                |             |          | N.T.S.   |