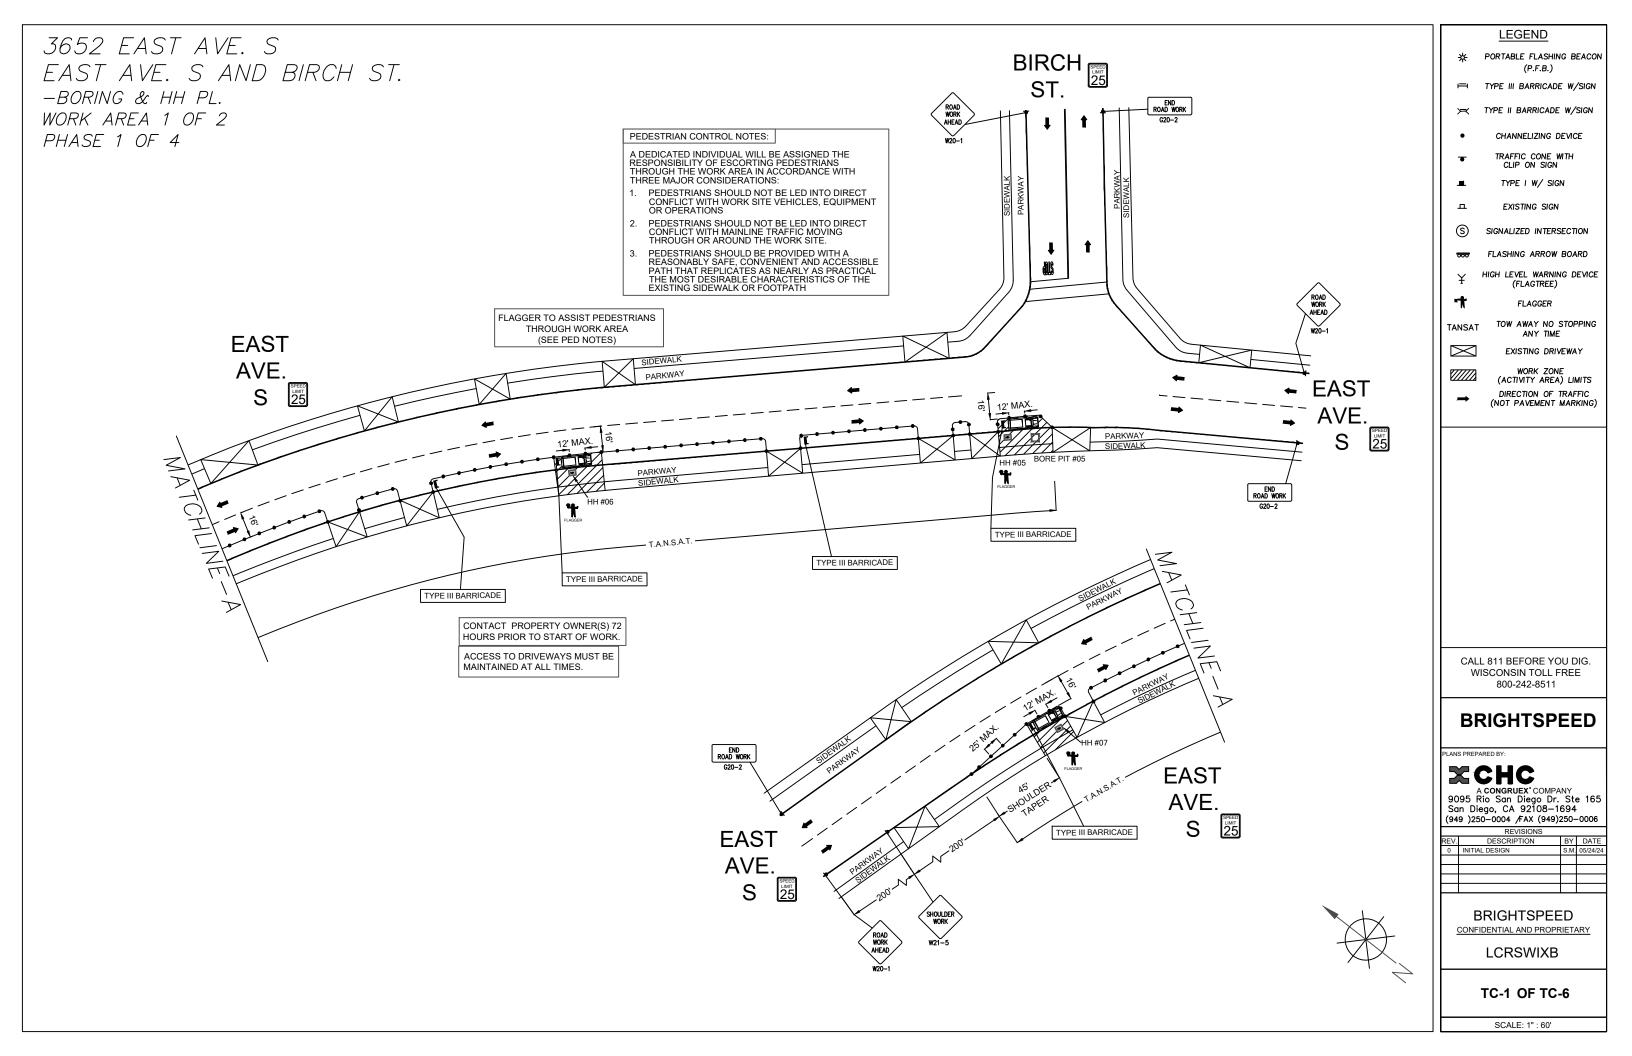

## TRAFFIC **CONTROL PLAN**

| SCOPE OF WORK          |              | SHEET INDEX                  |
|------------------------|--------------|------------------------------|
| - HH & RISER PLACEMENT | SHEET        | DESCRIPTION                  |
| BORING                 | KEYMAP       | VICINITY MAP & SCOPE OF WORK |
|                        | TC-1 TO TC-6 | TRAFFIC CONTROL PLAN         |

| LEGEND                                                                                    |  |  |  |  |  |
|-------------------------------------------------------------------------------------------|--|--|--|--|--|
| 来 PORTABLE FLASHING BEACON<br>(P.F.B.)                                                    |  |  |  |  |  |
| H TYPE III BARRICADE W/SIGN                                                               |  |  |  |  |  |
| ⊨ TYPE II BARRICADE W/SIGN                                                                |  |  |  |  |  |
| CHANNELIZING DEVICE                                                                       |  |  |  |  |  |
| TRAFFIC CONE WITH<br>CLIP ON SIGN                                                         |  |  |  |  |  |
| L TYPE I W/ SIGN                                                                          |  |  |  |  |  |
| I EXISTING SIGN                                                                           |  |  |  |  |  |
| S SIGNALIZED INTERSECTION                                                                 |  |  |  |  |  |
| 555 FLASHING ARROW BOARD                                                                  |  |  |  |  |  |
|                                                                                           |  |  |  |  |  |
|                                                                                           |  |  |  |  |  |
| TANSAT TOW AWAY NO STOPPING<br>ANY TIME                                                   |  |  |  |  |  |
|                                                                                           |  |  |  |  |  |
| WORK ZONE<br>(ACTIVITY AREA) LIMITS                                                       |  |  |  |  |  |
|                                                                                           |  |  |  |  |  |
|                                                                                           |  |  |  |  |  |
| CALL 811 BEFORE YOU DIG.<br>WISCONSIN TOLL FREE<br>800-242-8511                           |  |  |  |  |  |
|                                                                                           |  |  |  |  |  |
| BRIGHTSPEED                                                                               |  |  |  |  |  |
| PLANS PREPARED BY:                                                                        |  |  |  |  |  |
|                                                                                           |  |  |  |  |  |
| A <b>CONGRUEX</b> ° COMPANY<br>9095 Rio San Diego Dr. Ste 165<br>San Diego, CA 92108-1694 |  |  |  |  |  |
| (949)250-0004 /FAX (949)250-0006<br>REVISIONS                                             |  |  |  |  |  |
| REV. DESCRIPTION BY DATE   0 INITIAL DESIGN S.M. 05/24/24                                 |  |  |  |  |  |
|                                                                                           |  |  |  |  |  |
|                                                                                           |  |  |  |  |  |
| BRIGHTSPEED                                                                               |  |  |  |  |  |
|                                                                                           |  |  |  |  |  |
| LCRSWIXB                                                                                  |  |  |  |  |  |
| TC-2 OF TC-6                                                                              |  |  |  |  |  |
| SCALE: 1" : 50'                                                                           |  |  |  |  |  |