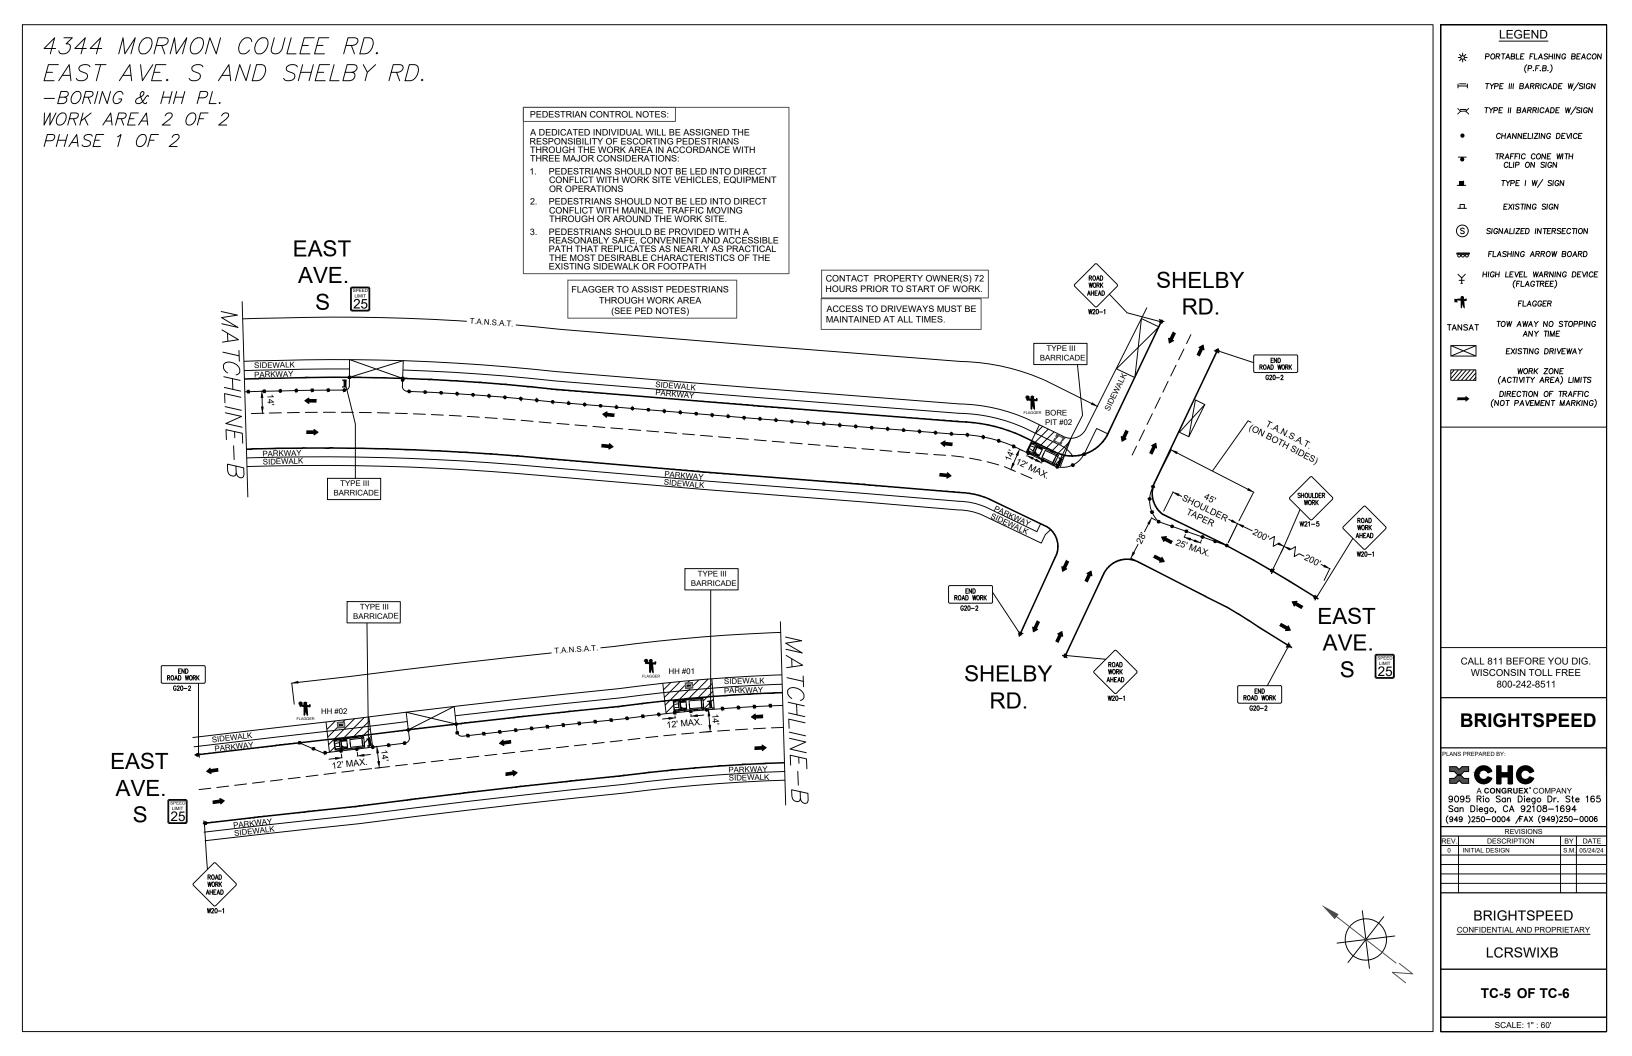

| LEGEND                                                                                    |  |  |  |  |  |
|-------------------------------------------------------------------------------------------|--|--|--|--|--|
| 来 PORTABLE FLASHING BEACON<br>(P.F.B.)                                                    |  |  |  |  |  |
| H TYPE III BARRICADE W/SIGN                                                               |  |  |  |  |  |
| ⊨ TYPE II BARRICADE W/SIGN                                                                |  |  |  |  |  |
| CHANNELIZING DEVICE                                                                       |  |  |  |  |  |
| TRAFFIC CONE WITH<br>CLIP ON SIGN                                                         |  |  |  |  |  |
| L TYPE I W/ SIGN                                                                          |  |  |  |  |  |
| I EXISTING SIGN                                                                           |  |  |  |  |  |
| S SIGNALIZED INTERSECTION                                                                 |  |  |  |  |  |
| 555 FLASHING ARROW BOARD                                                                  |  |  |  |  |  |
|                                                                                           |  |  |  |  |  |
|                                                                                           |  |  |  |  |  |
| TANSAT TOW AWAY NO STOPPING<br>ANY TIME                                                   |  |  |  |  |  |
|                                                                                           |  |  |  |  |  |
| WORK ZONE<br>(ACTIVITY AREA) LIMITS                                                       |  |  |  |  |  |
|                                                                                           |  |  |  |  |  |
|                                                                                           |  |  |  |  |  |
| CALL 811 BEFORE YOU DIG.<br>WISCONSIN TOLL FREE<br>800-242-8511                           |  |  |  |  |  |
|                                                                                           |  |  |  |  |  |
| BRIGHTSPEED                                                                               |  |  |  |  |  |
| PLANS PREPARED BY:                                                                        |  |  |  |  |  |
|                                                                                           |  |  |  |  |  |
| A <b>CONGRUEX</b> ° COMPANY<br>9095 Rio San Diego Dr. Ste 165<br>San Diego, CA 92108-1694 |  |  |  |  |  |
| (949)250-0004 /FAX (949)250-0006<br>REVISIONS                                             |  |  |  |  |  |
| REV. DESCRIPTION BY DATE   0 INITIAL DESIGN S.M. 05/24/24                                 |  |  |  |  |  |
|                                                                                           |  |  |  |  |  |
|                                                                                           |  |  |  |  |  |
| BRIGHTSPEED                                                                               |  |  |  |  |  |
|                                                                                           |  |  |  |  |  |
| LCRSWIXB                                                                                  |  |  |  |  |  |
| TC-2 OF TC-6                                                                              |  |  |  |  |  |
| SCALE: 1" : 50'                                                                           |  |  |  |  |  |