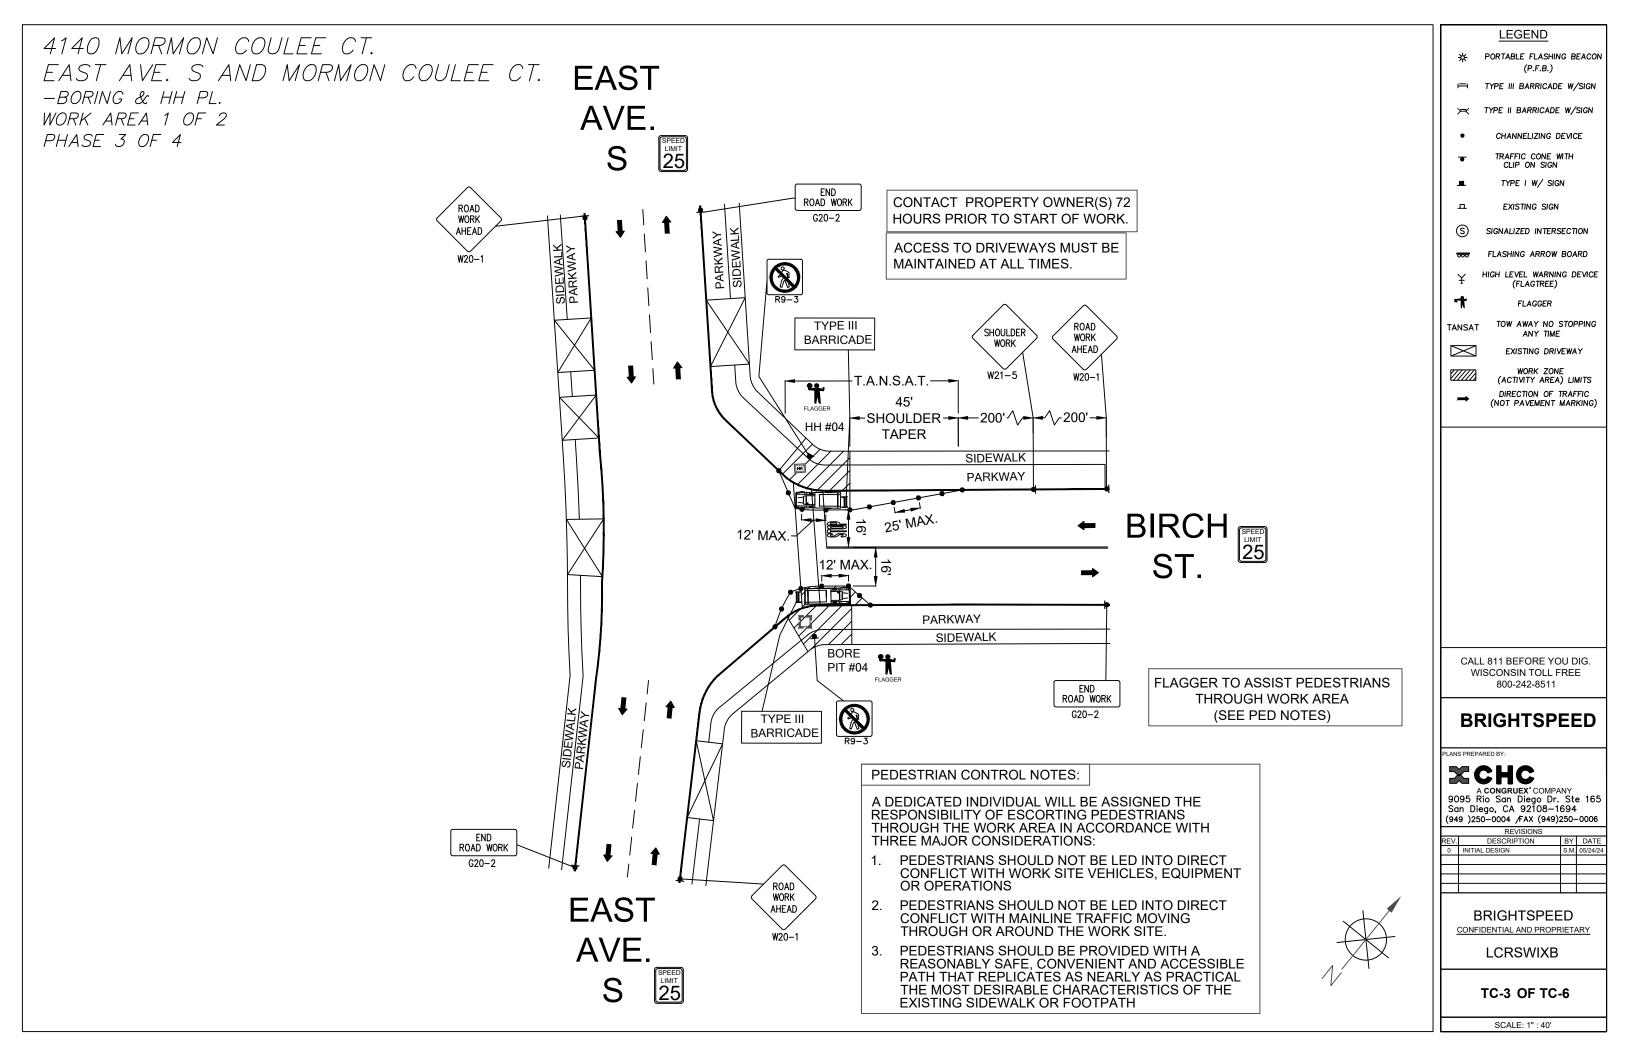

| LEGEND                                                                                    |  |  |  |  |  |
|-------------------------------------------------------------------------------------------|--|--|--|--|--|
| 来 PORTABLE FLASHING BEACON<br>(P.F.B.)                                                    |  |  |  |  |  |
| H TYPE III BARRICADE W/SIGN                                                               |  |  |  |  |  |
| ⊨ TYPE II BARRICADE W/SIGN                                                                |  |  |  |  |  |
| CHANNELIZING DEVICE                                                                       |  |  |  |  |  |
| TRAFFIC CONE WITH<br>CLIP ON SIGN                                                         |  |  |  |  |  |
| L TYPE I W/ SIGN                                                                          |  |  |  |  |  |
| I EXISTING SIGN                                                                           |  |  |  |  |  |
| S SIGNALIZED INTERSECTION                                                                 |  |  |  |  |  |
| 555 FLASHING ARROW BOARD                                                                  |  |  |  |  |  |
|                                                                                           |  |  |  |  |  |
|                                                                                           |  |  |  |  |  |
| TANSAT TOW AWAY NO STOPPING<br>ANY TIME                                                   |  |  |  |  |  |
|                                                                                           |  |  |  |  |  |
| WORK ZONE<br>(ACTIVITY AREA) LIMITS                                                       |  |  |  |  |  |
|                                                                                           |  |  |  |  |  |
|                                                                                           |  |  |  |  |  |
| CALL 811 BEFORE YOU DIG.<br>WISCONSIN TOLL FREE<br>800-242-8511                           |  |  |  |  |  |
|                                                                                           |  |  |  |  |  |
| BRIGHTSPEED                                                                               |  |  |  |  |  |
| PLANS PREPARED BY:                                                                        |  |  |  |  |  |
|                                                                                           |  |  |  |  |  |
| A <b>CONGRUEX</b> ° COMPANY<br>9095 Rio San Diego Dr. Ste 165<br>San Diego, CA 92108-1694 |  |  |  |  |  |
| (949)250-0004 /FAX (949)250-0006<br>REVISIONS                                             |  |  |  |  |  |
| REV. DESCRIPTION BY DATE   0 INITIAL DESIGN S.M. 05/24/24                                 |  |  |  |  |  |
|                                                                                           |  |  |  |  |  |
|                                                                                           |  |  |  |  |  |
| BRIGHTSPEED                                                                               |  |  |  |  |  |
|                                                                                           |  |  |  |  |  |
| LCRSWIXB                                                                                  |  |  |  |  |  |
| TC-2 OF TC-6                                                                              |  |  |  |  |  |
| SCALE: 1" : 50'                                                                           |  |  |  |  |  |