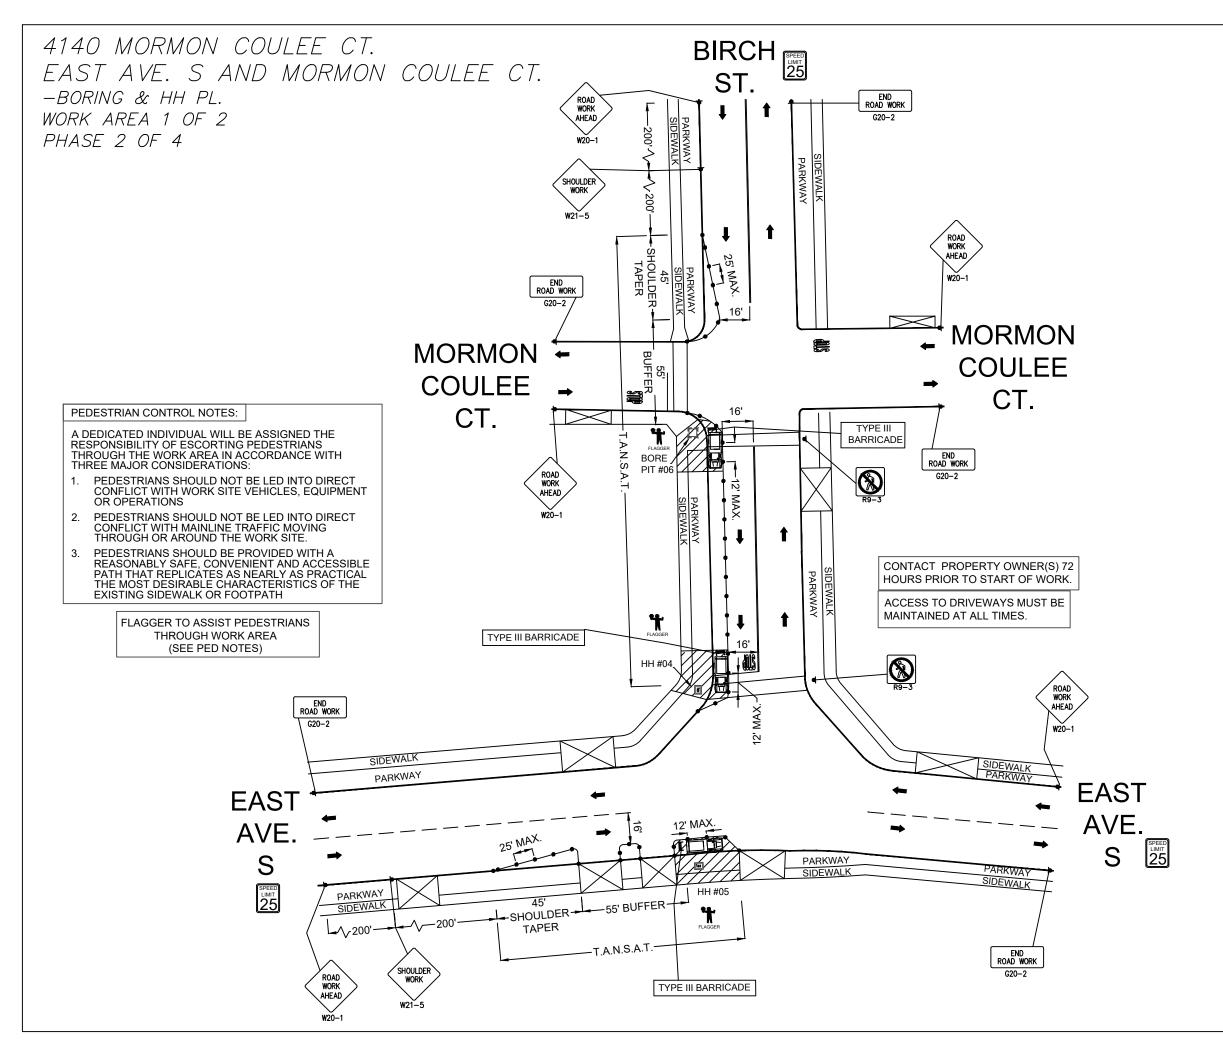

## TRAFFIC **CONTROL PLAN**

| SCOPE OF WORK          |              | SHEET INDEX                  |
|------------------------|--------------|------------------------------|
| - HH & RISER PLACEMENT | SHEET        | DESCRIPTION                  |
| BORING                 | KEYMAP       | VICINITY MAP & SCOPE OF WORK |
|                        | TC-1 TO TC-6 | TRAFFIC CONTROL PLAN         |

| LEGEND                                                                                    |  |  |  |  |  |
|-------------------------------------------------------------------------------------------|--|--|--|--|--|
| 来 PORTABLE FLASHING BEACON<br>(P.F.B.)                                                    |  |  |  |  |  |
| H TYPE III BARRICADE W/SIGN                                                               |  |  |  |  |  |
| ⊨ TYPE II BARRICADE W/SIGN                                                                |  |  |  |  |  |
| CHANNELIZING DEVICE                                                                       |  |  |  |  |  |
| TRAFFIC CONE WITH<br>CLIP ON SIGN                                                         |  |  |  |  |  |
| L TYPE I W/ SIGN                                                                          |  |  |  |  |  |
| I EXISTING SIGN                                                                           |  |  |  |  |  |
| S SIGNALIZED INTERSECTION                                                                 |  |  |  |  |  |
| 555 FLASHING ARROW BOARD                                                                  |  |  |  |  |  |
|                                                                                           |  |  |  |  |  |
|                                                                                           |  |  |  |  |  |
| TANSAT TOW AWAY NO STOPPING<br>ANY TIME                                                   |  |  |  |  |  |
|                                                                                           |  |  |  |  |  |
| WORK ZONE<br>(ACTIVITY AREA) LIMITS                                                       |  |  |  |  |  |
|                                                                                           |  |  |  |  |  |
|                                                                                           |  |  |  |  |  |
| CALL 811 BEFORE YOU DIG.<br>WISCONSIN TOLL FREE<br>800-242-8511                           |  |  |  |  |  |
|                                                                                           |  |  |  |  |  |
| BRIGHTSPEED                                                                               |  |  |  |  |  |
| PLANS PREPARED BY:                                                                        |  |  |  |  |  |
|                                                                                           |  |  |  |  |  |
| A <b>CONGRUEX</b> ° COMPANY<br>9095 Rio San Diego Dr. Ste 165<br>San Diego, CA 92108-1694 |  |  |  |  |  |
| (949)250-0004 /FAX (949)250-0006<br>REVISIONS                                             |  |  |  |  |  |
| REV. DESCRIPTION BY DATE   0 INITIAL DESIGN S.M. 05/24/24                                 |  |  |  |  |  |
|                                                                                           |  |  |  |  |  |
|                                                                                           |  |  |  |  |  |
| BRIGHTSPEED                                                                               |  |  |  |  |  |
|                                                                                           |  |  |  |  |  |
| LCRSWIXB                                                                                  |  |  |  |  |  |
| TC-2 OF TC-6                                                                              |  |  |  |  |  |
| SCALE: 1" : 50'                                                                           |  |  |  |  |  |