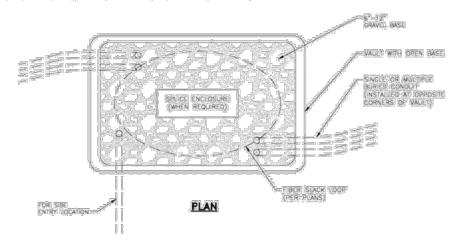

• ALL MATERIAL SHALL BE INSTALLED BY THE CONTRACTOR, UNLESS STATED OTHERWISE.

TASK NAME: HAMILTON ELEMENTARY SCHOOL

TASK DESCRIPTION: FIBER OPTIC CONDUIT PLACEMENT

SITE LOCATION: LACROSSE, WI

metronet

3701 COMMUNICATIONS WAY
EVANSVILLE, IN, 47715