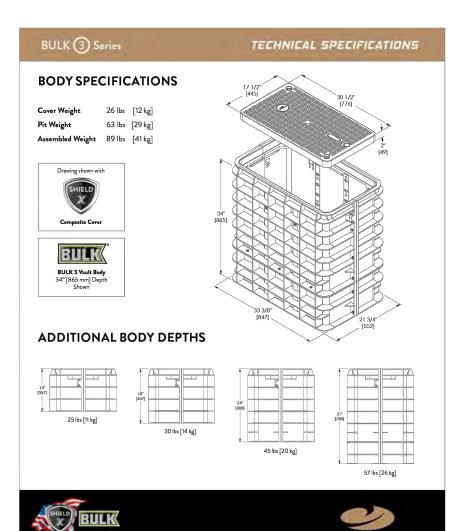

• ALL MATERIAL SHALL BE INSTALLED BY THE CONTRACTOR, UNLESS STATED OTHERWISE.

TASK NAME: HAMILTON ELEMENTARY SCHOOL

TASK DESCRIPTION: FIBER OPTIC CONDUIT PLACEMENT

SITE LOCATION: LACROSSE, WI

metronet

3701 COMMUNICATIONS WAY
EVANSVILLE, IN, 47715