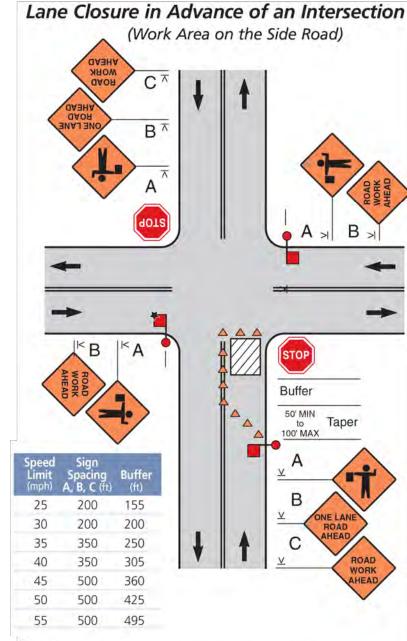

|    |

I HEREBY CERTIFY THAT THESE DRAWINGS WERE PREPARED BY ME OR UNDER MY DIRECT SUPERVISION AND CONTROL, AND TO THE BEST OF MY KNOWLEDGE AND BELIEF COMPLY WITH THE REQUIREMENTS OF ALL APPLICABLE CODES.

TASK NAME

HAMILTON ELEMENTARY SCHOOL

TASK DESCRIPTION

FIBER OPTIC CONDUIT
PLACEMENT

PROJECT ARE

LACROSSE, WI

SHEET SCALE

N.T.S.

SHEET TITLE

TRAFFIC CONTROL STANDARD DETAILS

GRID NUMBER

SHEET NUMBER

TCP-01



# Lane Closure in Advance of an Intersection (Work Area on the Through Road)



#### Notes

- 1. Depending on traffic conditions, consider additional traffic control on the side road approaches, such as flaggers and appropriate signs.
- The flaggers shall use approved flagging procedures according to the MUTCD and as shown on page 57.

sure in Advance of an Intersec



#### Notes

- Depending on traffic conditions, consider additional traffic control, such as flaggers and appropriate signs.
- 2. The middle flagger has the best view of traffic from all directions and would normally be *lead flagger* and coordinate the other flaggers.
- 3. The flaggers shall use approved flagging procedures according to the MUTCD and as shown on page 57.
- 4. A temporary STOP sign on the main street can also be used.

## metronet

3701 COMMUNICATIONS WAY EVANSVILLE, IN, 47715



I 100 E. WOODFIELD ROAD, SUITE 500 SCHAUMBURG, ILLINOIS 60173 TEL: 847-908-8400 COA# 3620-11

| REV | DATE     | DESCRIPTION       | BY |
|-----|----------|-------------------|----|
| Α   | 01/24/25 | ISSUED FOR REVIEW | BP |
|     |          |                   |    |
|     |          |