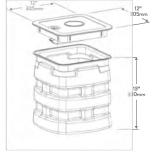

New Signature Series SGLB High Density Polyethylene (HDPE) grade level box line come standard with Logo Disk and the Patented SELFLOCK automatic locking mechanism.

#### **FEATURES**

- 13" (330mm) Depth
- No bolts to be lost, misplaced, or not installed back into the unit
- Captive bolt device, that opens with a ¼ turn
- Press/Push lid closed, and it will automatically lock in place (with an audible "click")
- Protects your investment, and ensures the needed protection for your network
- Eliminates the risk of lids floating off, being throw be lawnmowers (i.e. reduces potentially liability)

### audible "click") Protects your investm

### otentially liability)



SIMPLE AND WORRY FREE PROTECTION





SELFLOCK closes and seals with audible "Click"

only 1/4 turn Show

#### **DIMENSIONS**





#### CHANNELL

WORLDWIDE HEADQUARTERS: Channell Commercial Corporation, Rockwall, TX, United States • Tel 800.423.1863 • Fax 951.296.2322

CAMADA: Channell Camada, Inc., Mississauga, ON, Canada • Tel 905.565.1700 • Fax 905.565.8282

EURIPPE, MIDDLE EAST, AFRIEC Channell Ltd., Darthord, United Kingdom • Tel 44.1322.212590 • Fax 44.1322.508490

AUSTRALIA, ASIA, PACIFIC RIM: Channell Py. Ltd., Seven Hills, NSW, Australia • Tel 61.2.8884.4111 • Fax 61.2.8814.8841

#### www.channell.com

All specifications subject to change without notice. © 2022 Channell Commercial Corporation. All rights reserved

040822 FF

#### DATA SHEET

#### **SGLB-2** SIGNATURE SERIES GRADE LEVEL BOX



# **SELF\_LOCK**

The Signature Series SGLB-2 High Density Polyethylene (HDPE) grade level box line comes standard