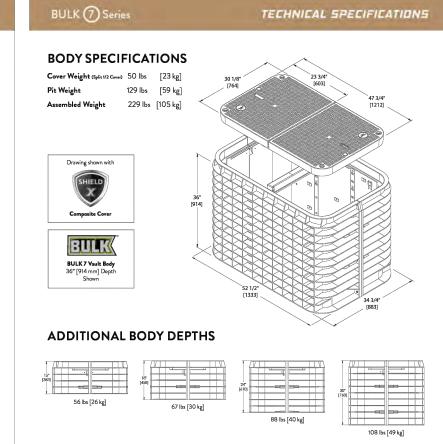

• ALL MATERIAL SHALL BE INSTALLED BY THE CONTRACTOR, UNLESS STATED OTHERWISE.

TASK NAME: HAMILTON ELEMENTARY SCHOOL

TASK DESCRIPTION: FIBER OPTIC CONDUIT PLACEMENT

SITE LOCATION: LACROSSE, WI

metronet

3701 COMMUNICATIONS WAY
EVANSVILLE, IN, 47715