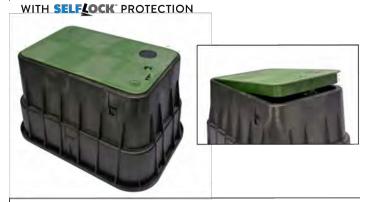

WORRY FREE PROTECTION





SELFLOCK closes and seals with audible "Click"

only 1/4 turn Show

#### **DIMENSIONS**





#### CHANNELL

WORLDWIDE HEADQUARTERS: Channell Commercial Corporation, Rockwall, TX, United States • Tel 800.423.1863 • Fax 951.296.2322

CAMADA: Channell Camada, Inc., Mississauga, ON, Canada • Tel 905.565.1700 • Fax 905.565.8282

EURIPPE, MIDDLE EAST, AFRIEC Channell Ltd., Darthord, United Kingdom • Tel 44.1322.212590 • Fax 44.1322.508490

AUSTRALIA, ASIA, PACIFIC RIM: Channell Py. Ltd., Seven Hills, NSW, Australia • Tel 61.2.8884.4111 • Fax 61.2.8814.8841

#### www.channell.com

All specifications subject to change without notice. © 2022 Channell Commercial Corporation. All rights reserved

040822 FF

#### DATA SHEET

#### **SGLB-2** SIGNATURE SERIES GRADE LEVEL BOX



# **SELF\_LOCK**

The Signature Series SGLB-2 High Density Polyethylene (HDPE) grade level box line comes standard with Customizable Logo Disk and the Patented **SELFLOCK**° automatic locking mechanism.

#### **FEATURES**

- Designed for Greenbelt/Pedestrian applications
- Captive bolt device, that opens with
  a ¼ turn
- No bolts to be lost, misplaced, or not installed back into the unit
- Press/Push lid closed, and it will automatically lock in place (with an audible "click")
- Secondary lock option
- Temporary drop port
- Protects your investment, and ensures the needed protection for your network
- Eliminates the risk of lids floating off, being thrown by lawnmowers (i.e. reduces potential liability)

#### SIMPLE AND WORRY FREE PROTECTION







with audible "Click" Captive bolt devi