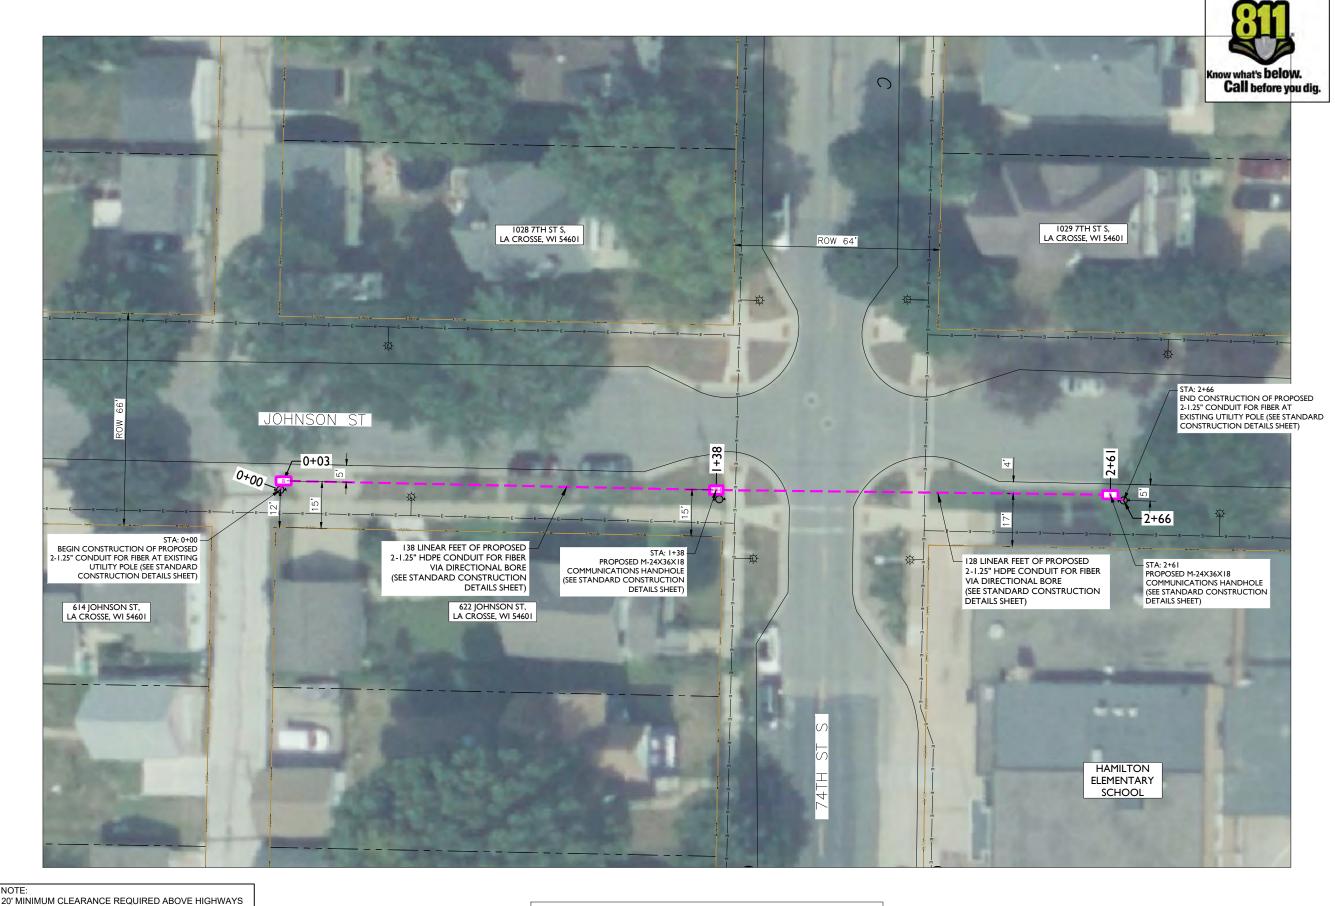

• ALL MATERIAL SHALL BE INSTALLED BY THE CONTRACTOR, UNLESS STATED OTHERWISE.

TASK NAME: HAMILTON ELEMENTARY SCHOOL

TASK DESCRIPTION: FIBER OPTIC CONDUIT PLACEMENT

SITE LOCATION: LACROSSE, WI

metronet

3701 COMMUNICATIONS WAY
EVANSVILLE, IN, 47715