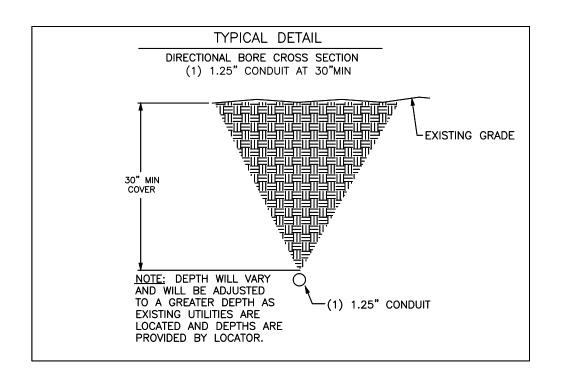

• ALL MATERIAL SHALL BE INSTALLED BY THE CONTRACTOR, UNLESS STATED OTHERWISE.

TASK NAME: HAMILTON ELEMENTARY SCHOOL

TASK DESCRIPTION: FIBER OPTIC CONDUIT PLACEMENT

SITE LOCATION: LACROSSE, WI

metronet

3701 COMMUNICATIONS WAY
EVANSVILLE, IN, 47715