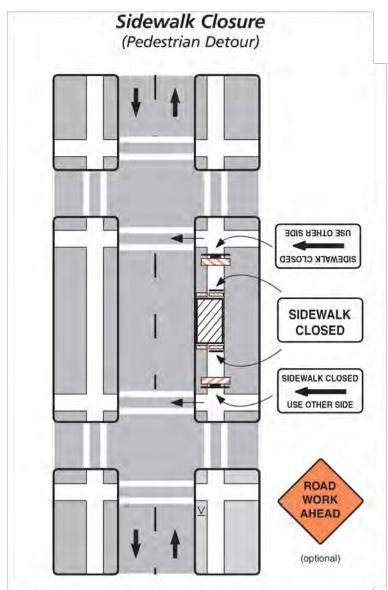

• ALL MATERIAL SHALL BE INSTALLED BY THE CONTRACTOR, UNLESS STATED OTHERWISE.

TASK NAME: HAMILTON ELEMENTARY SCHOOL

TASK DESCRIPTION: FIBER OPTIC CONDUIT PLACEMENT

SITE LOCATION: LACROSSE, WI

metronet

3701 COMMUNICATIONS WAY
EVANSVILLE, IN, 47715