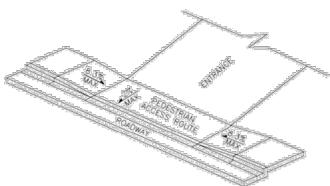

• ALL MATERIAL SHALL BE INSTALLED BY THE CONTRACTOR, UNLESS STATED OTHERWISE.

TASK NAME: HAMILTON ELEMENTARY SCHOOL

TASK DESCRIPTION: FIBER OPTIC CONDUIT PLACEMENT

SITE LOCATION: LACROSSE, WI

metronet

3701 COMMUNICATIONS WAY
EVANSVILLE, IN, 47715