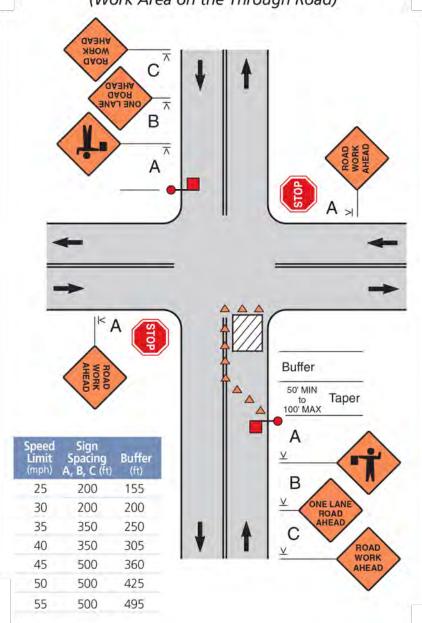

• ALL MATERIAL SHALL BE INSTALLED BY THE CONTRACTOR, UNLESS STATED OTHERWISE.

TASK NAME: HAMILTON ELEMENTARY SCHOOL

TASK DESCRIPTION: FIBER OPTIC CONDUIT PLACEMENT

SITE LOCATION: LACROSSE, WI

metronet

3701 COMMUNICATIONS WAY
EVANSVILLE, IN, 47715