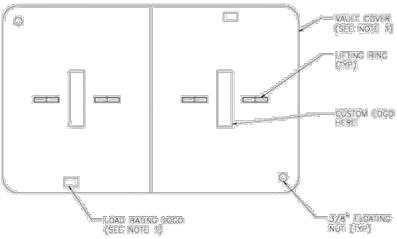

• ALL MATERIAL SHALL BE INSTALLED BY THE CONTRACTOR, UNLESS STATED OTHERWISE.

TASK NAME: HAMILTON ELEMENTARY SCHOOL

TASK DESCRIPTION: FIBER OPTIC CONDUIT PLACEMENT

SITE LOCATION: LACROSSE, WI

metronet

3701 COMMUNICATIONS WAY
EVANSVILLE, IN, 47715