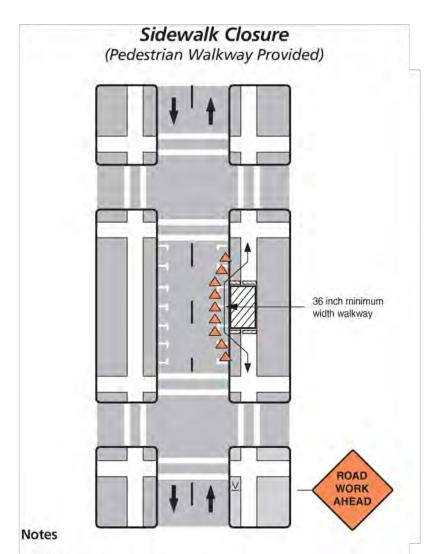

• ALL MATERIAL SHALL BE INSTALLED BY THE CONTRACTOR, UNLESS STATED OTHERWISE.

TASK NAME: HAMILTON ELEMENTARY SCHOOL

TASK DESCRIPTION: FIBER OPTIC CONDUIT PLACEMENT

SITE LOCATION: LACROSSE, WI

metronet

3701 COMMUNICATIONS WAY
EVANSVILLE, IN, 47715