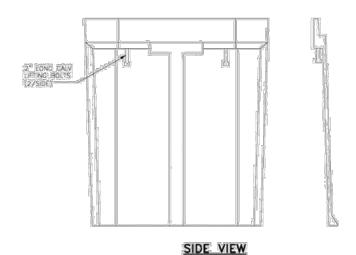

• ALL MATERIAL SHALL BE INSTALLED BY THE CONTRACTOR, UNLESS STATED OTHERWISE.

TASK NAME: HAMILTON ELEMENTARY SCHOOL

TASK DESCRIPTION: FIBER OPTIC CONDUIT PLACEMENT

SITE LOCATION: LACROSSE, WI

metronet

3701 COMMUNICATIONS WAY
EVANSVILLE, IN, 47715