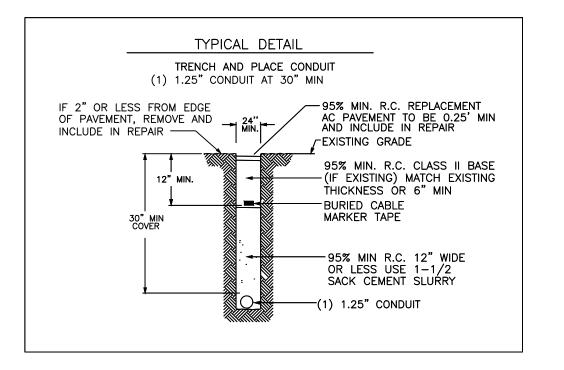

• ALL MATERIAL SHALL BE INSTALLED BY THE CONTRACTOR, UNLESS STATED OTHERWISE.

TASK NAME: HAMILTON ELEMENTARY SCHOOL

TASK DESCRIPTION: FIBER OPTIC CONDUIT PLACEMENT

SITE LOCATION: LACROSSE, WI

metronet

3701 COMMUNICATIONS WAY
EVANSVILLE, IN, 47715