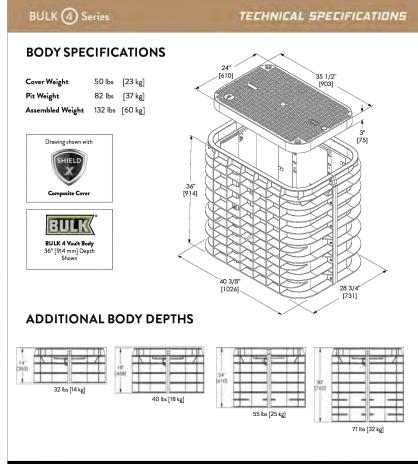

• ALL MATERIAL SHALL BE INSTALLED BY THE CONTRACTOR, UNLESS STATED OTHERWISE.

TASK NAME: HAMILTON ELEMENTARY SCHOOL

TASK DESCRIPTION: FIBER OPTIC CONDUIT PLACEMENT

SITE LOCATION: LACROSSE, WI

metronet

3701 COMMUNICATIONS WAY
EVANSVILLE, IN, 47715