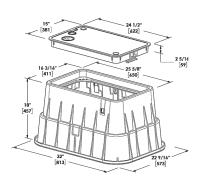

• ALL MATERIAL SHALL BE INSTALLED BY THE CONTRACTOR, UNLESS STATED OTHERWISE.

TASK NAME: HAMILTON ELEMENTARY SCHOOL

TASK DESCRIPTION: FIBER OPTIC CONDUIT PLACEMENT

SITE LOCATION: LACROSSE, WI

metronet

3701 COMMUNICATIONS WAY
EVANSVILLE, IN, 47715