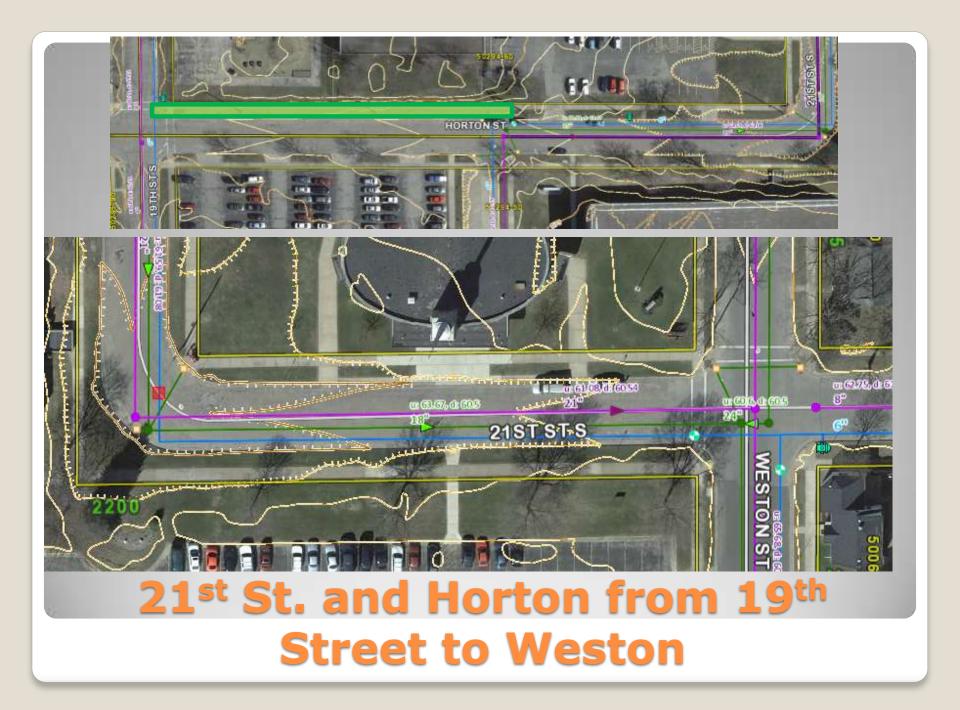

est Ave from Maple to Bennett



## **10<sup>th</sup> St. from Jackson to Mississippi**





# Main St. from 7<sup>th</sup> to 11<sup>th</sup> St.





#### 19th St. from Market to Jackson



#### Liberty St. from Rublee to Gillette



#### 13<sup>th</sup> St. from Townsend to Chase



# 7<sup>th</sup> St. from Cass to Division



#### Kane St from Clinton to St. Paul



# Farnam St. from 6<sup>th</sup> to 7<sup>th</sup>.



### **River Valley Dr. from Palace S. to bride approach.**



#### 29<sup>th</sup> Court from 3400 block to 31<sup>st</sup> St.



#### Miller St. from McCumber to Jansky PI.



#### **Commerce St. from Enterprise to** North End



### 13<sup>th</sup> St. from Redfield to Green Bay



# 15<sup>th</sup> St. from State to Main



# 15<sup>th</sup> St. from King to Cass





# 6<sup>th</sup> St. from Cass to Division



# 7<sup>th</sup> St. from Swift Creek culvert to 2680 7<sup>th</sup> St.



#### **Birch St. from MC Rd to East Ave**



#### Marion Rd N from MC Rd to Robinhood



#### Vine St. from West Ave to 14<sup>th</sup> St.



#### Milwaukee St. from Monitor to new pavement North



#### Weston St. from 13<sup>th</sup> Pl to 15<sup>th</sup> St.



#### **Gould St. from Rose to Copeland**



#### Milson Ct from Quarry Rd to Bluff Pass (Street dept paving)



#### Sidewalk on N side of County Rd B BTWN Eastbrook & Sablewood



#### Southern Bluff Safe Route Sidewalks





#### Kwik Trip Way from Oak St. to Kramer St.-storm; Kramer St. from Kwik Trip Way



#### 2<sup>nd</sup> St. from State St to La Crosse River-ROW to ROW with Streetscape



#### 2<