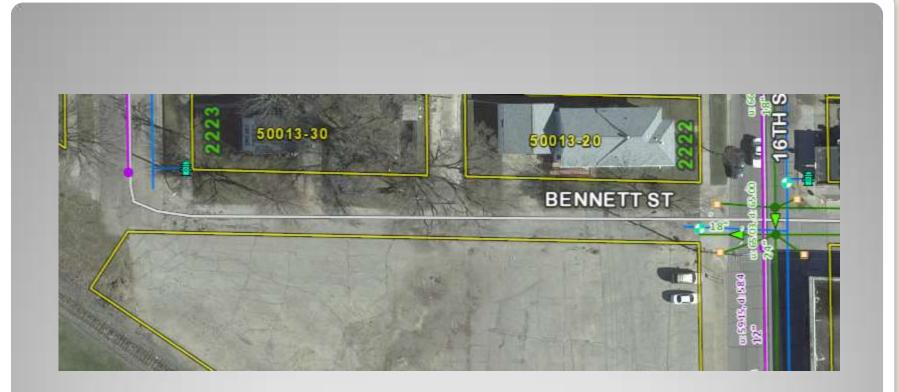

>th</sup> St.



#### **Birch St. from MC Rd to East Ave**



#### Marion Rd N from MC Rd to Robinhood



#### Vine St. from West Ave to 14<sup>th</sup> St.



#### Milwaukee St. from Monitor to new pavement North



#### Weston St. from 13<sup>th</sup> Pl to 15<sup>th</sup> St.



#### **Gould St. from Rose to Copeland**



#### Milson Ct from Quarry Rd to Bluff Pass (Street dept paving)



#### Sidewalk on N side of County Rd B BTWN Eastbrook & Sablewood



#### Southern Bluff Safe Route Sidewalks





#### Kwik Trip Way from Oak St. to Kramer St.-storm; Kramer St. from Kwik Trip Way



#### 2<sup>nd</sup> St. from State St to La Crosse River-ROW to ROW with Streetscape



#### 2<sup>nd</sup> St. from State St. to La Crosse River-ROW to ROW with Streetscape—2<sup>nd</sup> section pic





#### Bennett St. to Trane Park-2013 carryover



# **17th Street from Maine to State**



#### Storm Sewer Main: Bennett St. to Trane Park: 2013 carryover



#### Water Main: Shelby Rd from East Ave to West Cul-De-Sac: 2014 Carryover



#### Pave: Valley View Pl from Cliffside Dr. to Elm Dr.: 2014 carryover