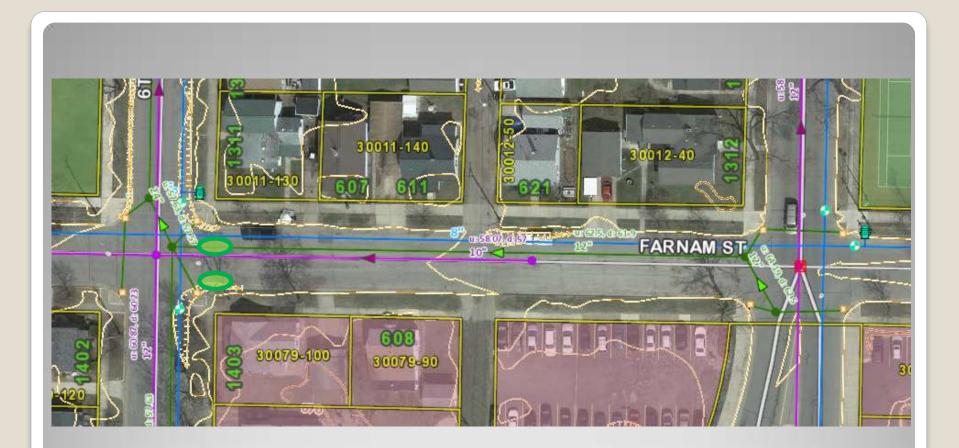

# 2015 Street Projects: Complete Street Report



#### 8<sup>th</sup> St. from Cameron to Division



#### West Ave from Maple to Bennett



## **10<sup>th</sup> St. from Jackson to Mississippi**





# Main St. from 7<sup>th</sup> to 11<sup>th</sup> St.





#### 19th St. from Market to Jackson



#### Liberty St. from Rublee to Gillette



#### 13<sup>th</sup> St. from Townsend to Chase



# 7<sup>th</sup> St. from Cass to Division



#### Kane St from Clinton to St. Paul



# Farnam St. from 6<sup>th</sup> to 7<sup>th</sup>.



### **River Valley Dr. from Palace S. to bride approach.**



#### 29<sup>th</sup> Court from 3400 block to 31<sup>st</sup> St.



#### Miller St. from McCumber to Jansky PI.



#### **Commerce St. from Enterprise to** North End



### 13<sup>th</sup> St. from Redfield to Green Bay



# 15<sup>th</sup> St. from State to Main



# 15<sup>th</sup> St. from King to Cass





# 6<sup>th</sup> St. from Cass to Division



# 7<sup>th</sup> St. from Swift Creek culvert to 2680 7<sup>th</sup> St.



#### **Birch St. from MC Rd to East Ave**



#### Marion Rd N from MC Rd to Robinhood



#### Vine St. from West Ave to 14<sup>th</sup> St.



#### Milwaukee St. from Monitor to new pavement North



#### Weston St. from 13<sup>th</sup> Pl to 15<