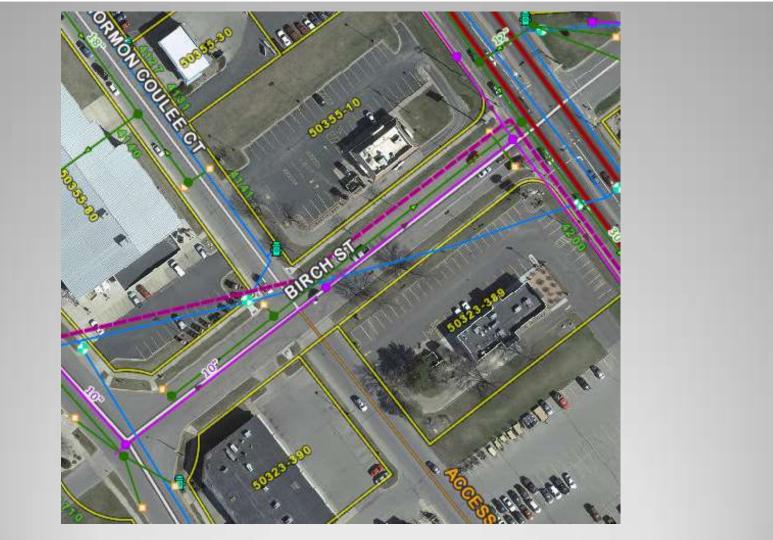

to 11<sup>th</sup> St.





#### 19th St. from Market to Jackson



#### Liberty St. from Rublee to Gillette



#### 13<sup>th</sup> St. from Townsend to Chase



# 7<sup>th</sup> St. from Cass to Division



#### Kane St from Clinton to St. Paul



# Farnam St. from 6<sup>th</sup> to 7<sup>th</sup>.



### **River Valley Dr. from Palace S. to bride approach.**



#### 29<sup>th</sup> Court from 3400 block to 31<sup>st</sup> St.



#### Miller St. from McCumber to Jansky PI.



#### **Commerce St. from Enterprise to** North End



### 13<sup>th</sup> St. from Redfield to Green Bay



# 15<sup>th</sup> St. from State to Main



# 15<sup>th</sup> St. from King to Cass





# 6<sup>th</sup> St. from Cass to Division



# 7<sup>th</sup> St. from Swift Creek culvert to 2680 7<sup>th</sup> St.



#### **Birch St. from MC Rd to East Ave**



#### Marion Rd N from MC Rd to Robinhood



#### Vine St. from West Ave to 14<sup>th</sup> St.



#### Milwaukee St. from Monitor to new pavement North



#### Weston St. from 13<sup>th</sup> Pl to 15<sup>th</sup> St.



#### **Gould St. from Rose to Copeland**



#### Milson Ct from Quarry Rd to Bluff Pass (Street dept paving)



#### Sidewalk on N side of County Rd B BTWN Eastbrook & Sablewood



#### Southern Bluff Safe Route Sidewalks





#### Kwik Trip Way from Oak St. to Kramer St.-storm; Kramer St. from Kwik Trip Way



#### 2<sup>nd</sup> St. from State St to La Crosse River-ROW to ROW with Streetscape



#### 2<sup>nd</sup> St. from State St. to La Crosse River-ROW to ROW with Streetscape—2<sup>nd</sup> section pic





#### Bennett