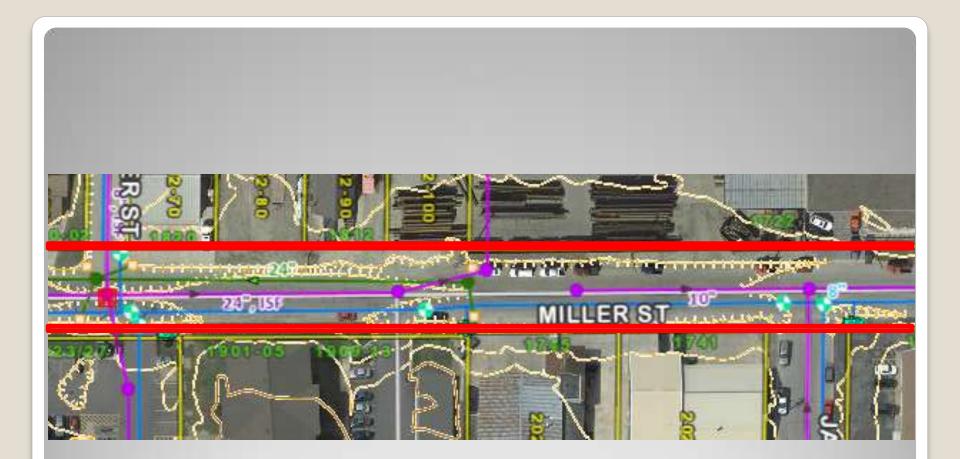

# 2015 Street Projects: Complete Street Report



#### 8<sup>th</sup> St. from Cameron to Division



#### West Ave from Maple to Bennett



## **10<sup>th</sup> St. from Jackson to Mississippi**





# Main St. from 7<sup>th</sup> to 11<sup>th</sup> St.





#### 19th St. from Market to Jackson



#### Liberty St. from Rublee to Gillette



#### 13<sup>th</sup> St. from Townsend to Chase



# 7<sup>th</sup> St. from Cass to Division



#### Kane St from Clinton to St. Paul



# Farnam St. from 6<sup>th</sup> to 7<sup>th</sup>.



### **River Valley Dr. from Palace S. to bride approach.**



#### 29<sup>th</sup> Court from 3400 block to 31<sup>st</sup> St.



#### Miller St. from McCumber to Jansky PI.



#### **Commerce St. from Enterprise to** North End



### 13<sup>th</sup> St. from Redfield to Green Bay



# 15<sup>th</sup> St. from State to Main



# 15<sup>th</sup> St. from King to Cass





# 6<sup>th</sup> St. from Cass to Division



# 7<sup>th</sup> St. from Swift Creek culvert to 2680 7<sup>th</sup> St.



#### **Birch St. from MC Rd to East Ave**



#### Marion Rd N from MC Rd to Robinhood



#### Vine St. from West Ave to 14<sup>th</sup> St.



#### Milwaukee St. from Monitor to new pavement North



#### Weston St. from 13<sup>th</sup> Pl to 15<sup>th</sup> St.



#### **Gould St. from Rose to Copeland**



#### Milson Ct from Quarry Rd to Bluff Pass (Street dept paving)



#### Sidewalk on N side of County Rd B BTWN Eastbrook