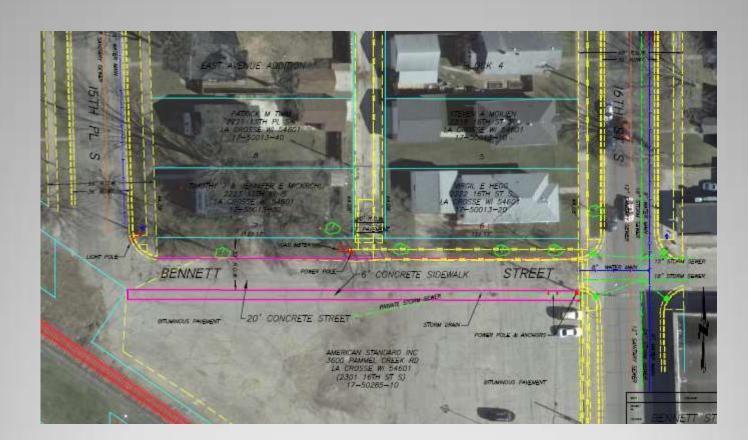

#### Bennett St. to Trane Park-2013 carryover

#### Storm Sewer Main: Bennett St. to Trane Park: 2013 carryover