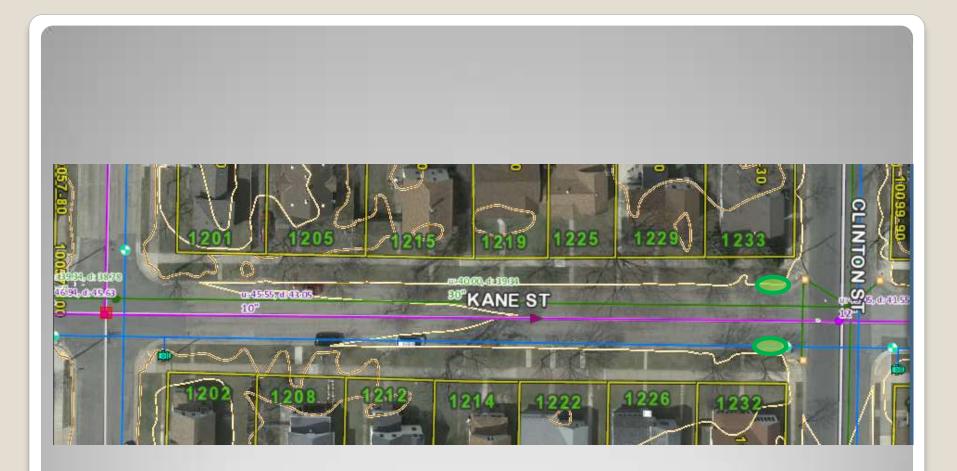

# 2015 Street Projects: Complete Street Report



#### 8<sup>th</sup> St. from Cameron to Division



#### West Ave from Maple to Bennett



## **10<sup>th</sup> St. from Jackson to Mississippi**





# Main St. from 7<sup>th</sup> to 11<sup>th</sup> St.





#### 19th St. from Market to Jackson



#### Liberty St. from Rublee to Gillette



#### 13<sup>th</sup> St. from Townsend to Chase



# 7<sup>th</sup> St. from Cass to Division



#### Kane St from Clinton to St. Paul



# Farnam St. from 6<sup>th</sup> to 7<sup>th</sup>.



### **River Valley Dr. from Palace S. to bride approach.**



#### 29<sup>th</sup> Court from 3400 block to 31<sup>st</sup> St.



#### Miller St. from McCumber to Jansky PI.



#### **Commerce St. from Enterprise to** North End



### 13<sup>th</sup> St. from Redfield to Green Bay



# 15<sup>th</sup> St. from State to Main



# 15<sup>th</sup> St. from King to Cass





# 6<sup>th</sup> St. from Cass to Division



# 7<sup>th</sup> St. from Swift Creek culvert to 2680 7<sup>th</sup> St.



#### **Birch St. from MC Rd to East Ave**



#### Marion Rd N from MC Rd to Robinhood



#### Vine St. from West Ave to 14<sup>th</sup> St.



#### Milwaukee St. from Monitor to new pavement North



####