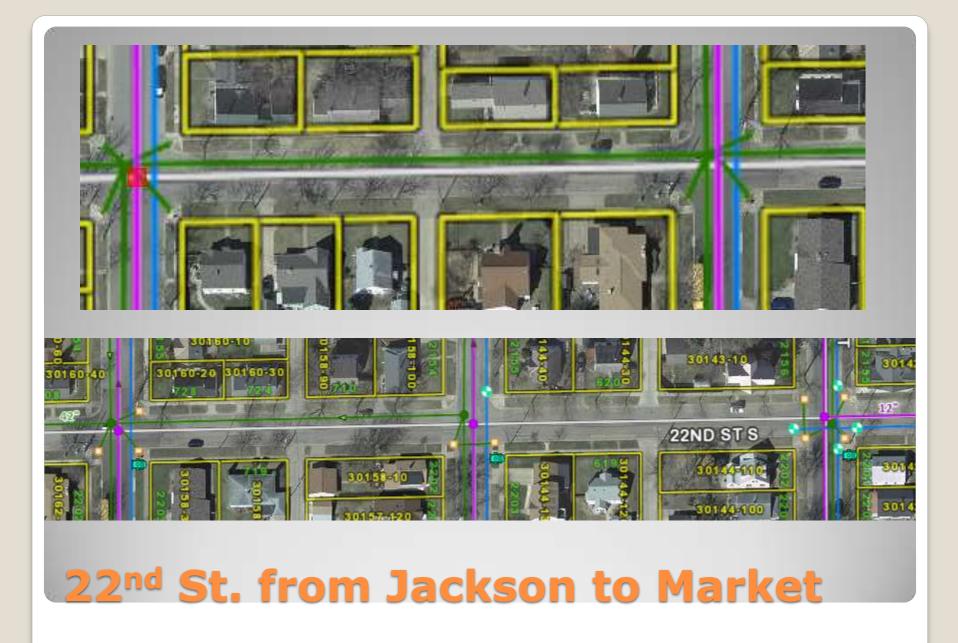

ommerce St. from Enterprise to** North End



### 13<sup>th</sup> St. from Redfield to Green Bay



# 15<sup>th</sup> St. from State to Main



# 15<sup>th</sup> St. from King to Cass





# 6<sup>th</sup> St. from Cass to Division



# 7<sup>th</sup> St. from Swift Creek culvert to 2680 7<sup>th</sup> St.



#### **Birch St. from MC Rd to East Ave**



#### Marion Rd N from MC Rd to Robinhood



#### Vine St. from West Ave to 14<sup>th</sup> St.



#### Milwaukee St. from Monitor to new pavement North



#### Weston St. from 13<sup>th</sup> Pl to 15<sup>th</sup> St.



#### **Gould St. from Rose to Copeland**



#### Milson Ct from Quarry Rd to Bluff Pass (Street dept paving)



#### Sidewalk on N side of County Rd B BTWN Eastbrook & Sablewood



#### Southern Bluff Safe Route Sidewalks





#### Kwik Trip Way from Oak St. to Kramer St.-storm; Kramer St. from Kwik Trip Way



#### 2<sup>nd</sup> St. from State St to La Crosse River-ROW to ROW with Streetscape



#### 2<sup>nd</sup> St. from State St. to La Crosse River-ROW to ROW with Streetscape—2<sup>nd</sup> section pic





#### Bennett St. to Trane Park-2013 carryover



# **17th Street from Maine to State**



#### Storm Sewer Main: Bennett St. to Trane Park: 2013 carryover



#### Water Main: Shelby Rd from East Ave to West Cul-De-Sac: 2014 Carryover



#### Pave: Valley View Pl from Cliffside Dr. to Elm Dr.: 2014 carryover