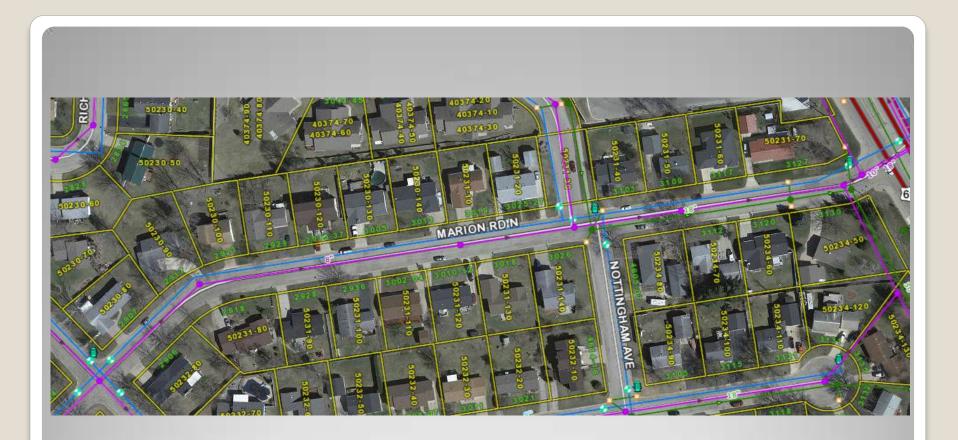

m Market to Jackson



#### Liberty St. from Rublee to Gillette



#### 13<sup>th</sup> St. from Townsend to Chase



# 7<sup>th</sup> St. from Cass to Division



#### Kane St from Clinton to St. Paul



# Farnam St. from 6<sup>th</sup> to 7<sup>th</sup>.



### **River Valley Dr. from Palace S. to bride approach.**



#### 29<sup>th</sup> Court from 3400 block to 31<sup>st</sup> St.



#### Miller St. from McCumber to Jansky PI.



#### **Commerce St. from Enterprise to** North End



### 13<sup>th</sup> St. from Redfield to Green Bay



# 15<sup>th</sup> St. from State to Main



# 15<sup>th</sup> St. from King to Cass





# 6<sup>th</sup> St. from Cass to Division



# 7<sup>th</sup> St. from Swift Creek culvert to 2680 7<sup>th</sup> St.



#### **Birch St. from MC Rd to East Ave**



#### Marion Rd N from MC Rd to Robinhood



#### Vine St. from West Ave to 14<sup>th</sup> St.



#### Milwaukee St. from Monitor to new pavement North



#### Weston St. from 13<sup>th</sup> Pl to 15<sup>th</sup> St.



#### **Gould St. from Rose to Copeland**



#### Milson Ct from Quarry Rd to Bluff Pass (Street dept paving)



#### Sidewalk on N side of County Rd B BTWN Eastbrook & Sablewood



#### Southern Bluff Safe Route Sidewalks





#### Kwik Trip Way from Oak St. to Kramer St.-storm; Kramer St. from Kwik Trip Way



#### 2<sup>nd</sup> St. from State St to La Crosse River-ROW to ROW with Streetscape



#### 2<sup>nd</sup> St. from State St. to La Crosse River-ROW to ROW with Streetscape—2<sup>nd</sup> section pic





#### Bennett St. to Trane Park-2013 carryover



# **17th