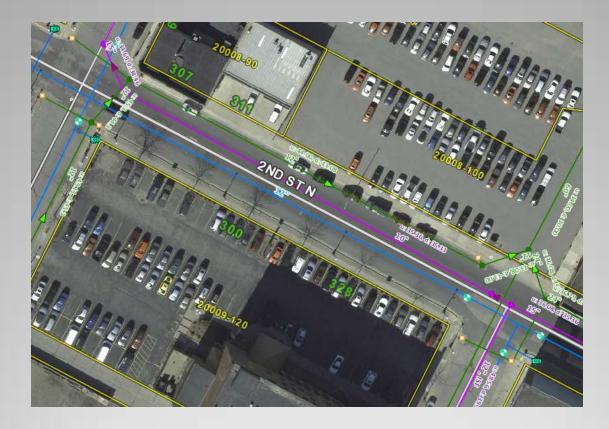

#### 2<sup>nd</sup> St. from State St. to La Crosse River-ROW to ROW with Streetscape—2<sup>nd</sup> section pic