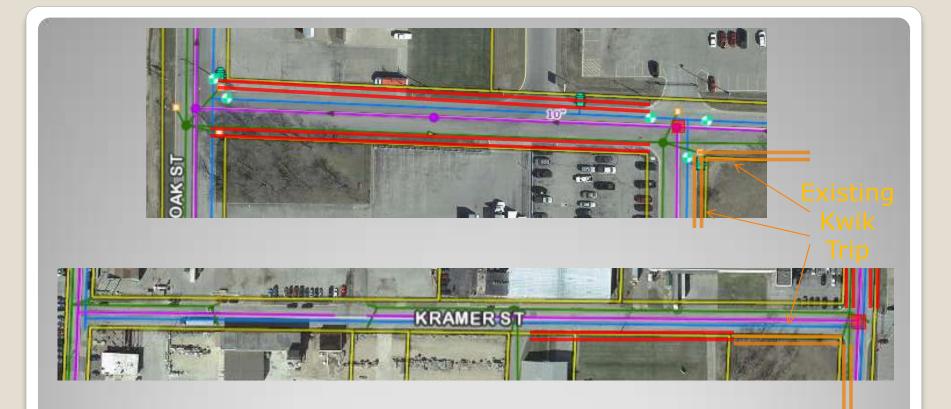

#### Kwik Trip Way from Oak St. to Kramer St.-storm; Kramer St. from Kwik Trip Way