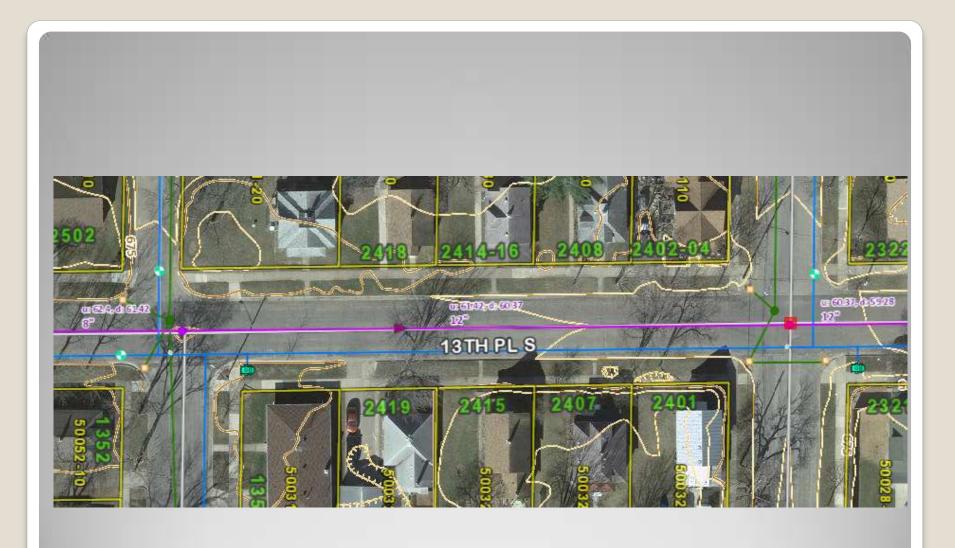

# 2015 Street Projects: Complete Street Report



#### 8<sup>th</sup> St. from Cameron to Division



#### West Ave from Maple to Bennett



## **10<sup>th</sup> St. from Jackson to Mississippi**





# Main St. from 7<sup>th</sup> to 11<sup>th</sup> St.





#### 19th St. from Market to Jackson



#### Liberty St. from Rublee to Gillette



#### 13<sup>th</sup> St. from Townsend to Chase



# 7<sup>th</sup> St. from Cass to Division



#### Kane St from Clinton to St. Paul



# Farnam St. from 6<sup>th</sup> to 7<sup>th</sup>.



### **River Valley Dr. from Palace S. to bride approach.**



#### 29<sup>th</sup> Court from 3400 block to 31<sup>st</sup> St.



#### Miller St. from McCumber to Jansky PI.



#### **Commerce St. from Enterprise to** North End



### 13<sup>th</sup> St. from Redfield to Green Bay



# 15<sup>th</sup> St. from State to Main



# 15<sup>th</sup> St. from King to Cass





# 6<sup>th</sup> St. from Cass to Division



# 7<sup>th</sup> St. from Swift Creek culvert to 2680 7<sup>th</sup> St.



#### **Birch St. from MC Rd to East Ave**



#### Marion Rd N from MC Rd to Robinhood



#### Vine St. from