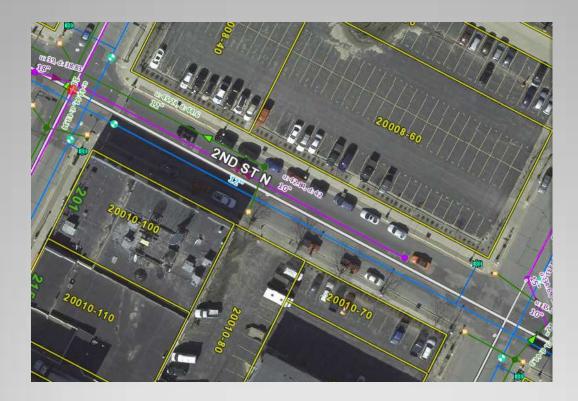

#### 2<sup>nd</sup> St. from State St to La Crosse River-ROW to ROW with Streetscape