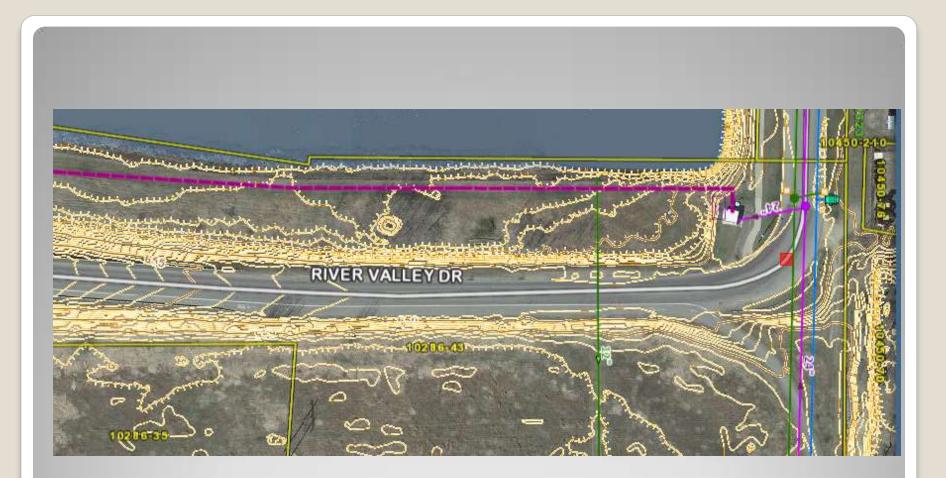

# 2015 Street Projects: Complete Street Report



#### 8<sup>th</sup> St. from Cameron to Division



#### West Ave from Maple to Bennett



## **10<sup>th</sup> St. from Jackson to Mississippi**





# Main St. from 7<sup>th</sup> to 11<sup>th</sup> St.





#### 19th St. from Market to Jackson



#### Liberty St. from Rublee to Gillette



#### 13<sup>th</sup> St. from Townsend to Chase



# 7<sup>th</sup> St. from Cass to Division



#### Kane St from Clinton to St. Paul



# Farnam St. from 6<sup>th</sup> to 7<sup>th</sup>.



### **River Valley Dr. from Palace S. to bride approach.**



#### 29<sup>th</sup> Court from 3400 block to 31<sup>st</sup> St.



#### Miller St. from McCumber to Jansky PI.



#### **Commerce St. from Enterprise to** North End



### 13<sup>th</sup> St. from Redfield to Green Bay



# 15<sup>th</sup> St. from State to Main



# 15<sup>th</sup> St. from King to Cass





# 6<sup>th</sup> St. from Cass to Division



# 7<sup>th</sup> St. from Swift Creek culvert to 2680 7<sup>th</sup> St.



#### **Birch St. from MC Rd to East Ave**



#### Marion Rd N from MC Rd to Robinhood



#### Vine St. from West Ave to 14<sup>th</sup> St.



#### Milwaukee St. from Monitor to new pavement North



#### Weston St. from 13<sup>th</sup> Pl to 15<sup>th</sup> St.



#### **Gould St. from Rose to Copel