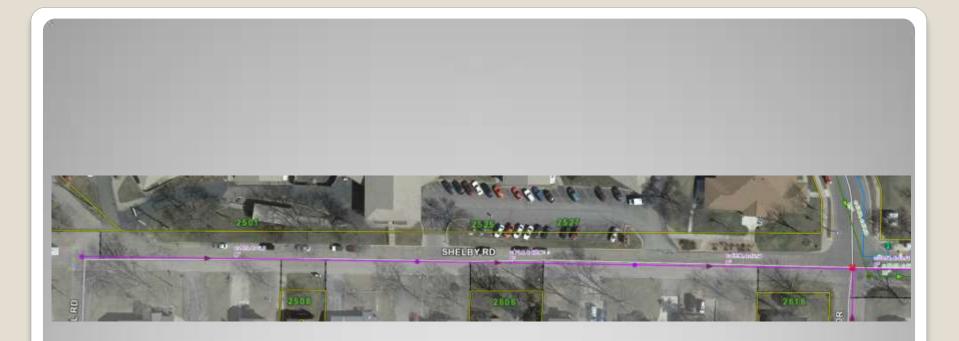

#### Milwaukee St. from Monitor to new pavement North



#### Weston St. from 13<sup>th</sup> Pl to 15<sup>th</sup> St.



#### **Gould St. from Rose to Copeland**



#### Milson Ct from Quarry Rd to Bluff Pass (Street dept paving)



#### Sidewalk on N side of County Rd B BTWN Eastbrook & Sablewood



#### Southern Bluff Safe Route Sidewalks





#### Kwik Trip Way from Oak St. to Kramer St.-storm; Kramer St. from Kwik Trip Way



#### 2<sup>nd</sup> St. from State St to La Crosse River-ROW to ROW with Streetscape



#### 2<sup>nd</sup> St. from State St. to La Crosse River-ROW to ROW with Streetscape—2<sup>nd</sup> section pic





#### Bennett St. to Trane Park-2013 carryover



# **17th Street from Maine to State**



#### Storm Sewer Main: Bennett St. to Trane Park: 2013 carryover



#### Water Main: Shelby Rd from East Ave to West Cul-De-Sac: 2014 Carryover



#### Pave: Valley View Pl from Cliffside Dr. to Elm Dr.: 2014 carryover