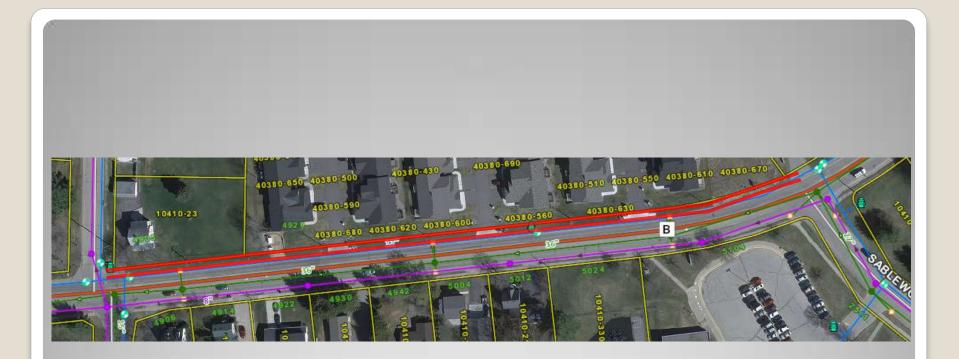

>th</sup> Court from 3400 block to 31<sup>st</sup> St.



#### Miller St. from McCumber to Jansky PI.



#### **Commerce St. from Enterprise to** North End



### 13<sup>th</sup> St. from Redfield to Green Bay



# 15<sup>th</sup> St. from State to Main



# 15<sup>th</sup> St. from King to Cass





# 6<sup>th</sup> St. from Cass to Division



# 7<sup>th</sup> St. from Swift Creek culvert to 2680 7<sup>th</sup> St.



#### **Birch St. from MC Rd to East Ave**



#### Marion Rd N from MC Rd to Robinhood



#### Vine St. from West Ave to 14<sup>th</sup> St.



#### Milwaukee St. from Monitor to new pavement North



#### Weston St. from 13<sup>th</sup> Pl to 15<sup>th</sup> St.



#### **Gould St. from Rose to Copeland**



#### Milson Ct from Quarry Rd to Bluff Pass (Street dept paving)



#### Sidewalk on N side of County Rd B BTWN Eastbrook & Sablewood



#### Southern Bluff Safe Route Sidewalks





#### Kwik Trip Way from Oak St. to Kramer St.-storm; Kramer St. from Kwik Trip Way



#### 2<sup>nd</sup> St. from State St to La Crosse River-ROW to ROW with Streetscape



#### 2<sup>nd</sup> St. from State St. to La Crosse River-ROW to ROW with Streetscape—2<sup>nd</sup> section pic





#### Bennett St. to Trane Park-2013 carryover



# **17th Street from Maine to State**



#### Storm Sewer Main: Bennett St. to Trane Park: 2013 carryover



#### Water Main: Shelby Rd from East Ave to West Cul-De-Sac: 2014 Carryover



#### Pave: Valley View Pl from Cliffside Dr. to Elm Dr.: 2014 carryover