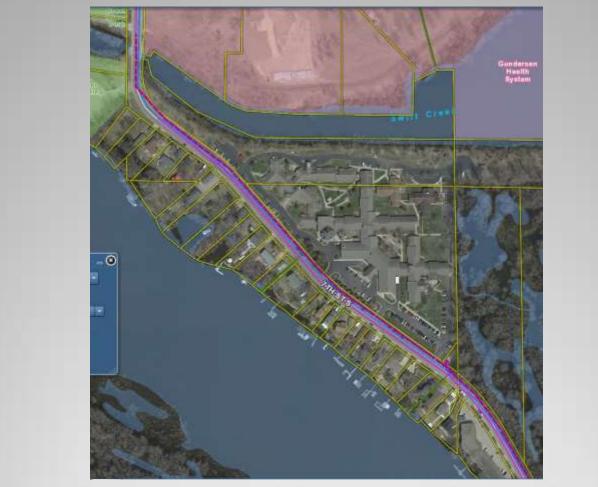

/sup> St. from Jackson to Mississippi**





# Main St. from 7<sup>th</sup> to 11<sup>th</sup> St.





#### 19th St. from Market to Jackson



#### Liberty St. from Rublee to Gillette



#### 13<sup>th</sup> St. from Townsend to Chase



# 7<sup>th</sup> St. from Cass to Division



#### Kane St from Clinton to St. Paul



# Farnam St. from 6<sup>th</sup> to 7<sup>th</sup>.



### **River Valley Dr. from Palace S. to bride approach.**



#### 29<sup>th</sup> Court from 3400 block to 31<sup>st</sup> St.



#### Miller St. from McCumber to Jansky PI.



#### **Commerce St. from Enterprise to** North End



### 13<sup>th</sup> St. from Redfield to Green Bay



# 15<sup>th</sup> St. from State to Main



# 15<sup>th</sup> St. from King to Cass





# 6<sup>th</sup> St. from Cass to Division



# 7<sup>th</sup> St. from Swift Creek culvert to 2680 7<sup>th</sup> St.



#### **Birch St. from MC Rd to East Ave**



#### Marion Rd N from MC Rd to Robinhood



#### Vine St. from West Ave to 14<sup>th</sup> St.



#### Milwaukee St. from Monitor to new pavement North



#### Weston St. from 13<sup>th</sup> Pl to 15<sup>th</sup> St.



#### **Gould St. from Rose to Copeland**



#### Milson Ct from Quarry Rd to Bluff Pass (Street dept paving)



#### Sidewalk on N side of County Rd B BTWN Eastbrook & Sablewood



#### Southern Bluff Safe Route Sidewalks





#### Kwik Trip Way from Oak St. to Kramer St.-storm; Kramer St. from Kwik Trip Way



#### 2<sup>nd</sup> St. from State St to La Crosse River-ROW to ROW with Streetscape



#### 2<sup>nd</sup> St. from State St. to La Crosse Riv