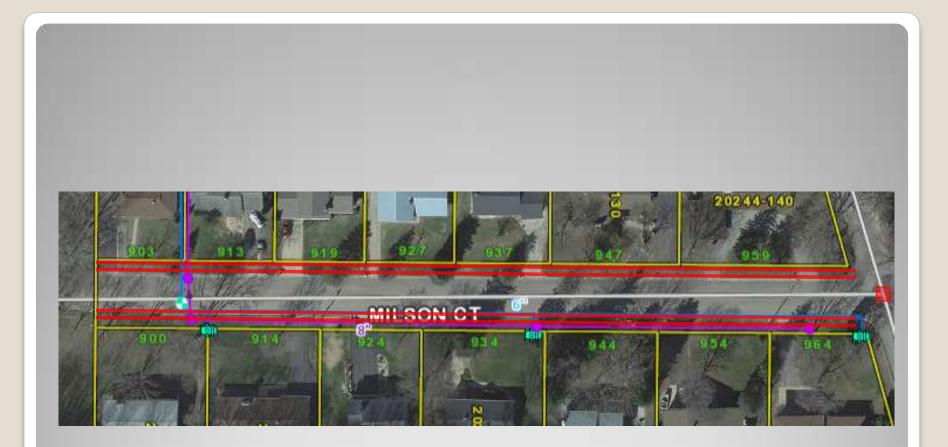

*River Valley Dr. from Palace S. to bride approach.**



#### 29<sup>th</sup> Court from 3400 block to 31<sup>st</sup> St.



#### Miller St. from McCumber to Jansky PI.



#### **Commerce St. from Enterprise to** North End



### 13<sup>th</sup> St. from Redfield to Green Bay



# 15<sup>th</sup> St. from State to Main



# 15<sup>th</sup> St. from King to Cass





# 6<sup>th</sup> St. from Cass to Division



# 7<sup>th</sup> St. from Swift Creek culvert to 2680 7<sup>th</sup> St.



#### **Birch St. from MC Rd to East Ave**



#### Marion Rd N from MC Rd to Robinhood



#### Vine St. from West Ave to 14<sup>th</sup> St.



#### Milwaukee St. from Monitor to new pavement North



#### Weston St. from 13<sup>th</sup> Pl to 15<sup>th</sup> St.



#### **Gould St. from Rose to Copeland**



#### Milson Ct from Quarry Rd to Bluff Pass (Street dept paving)



#### Sidewalk on N side of County Rd B BTWN Eastbrook & Sablewood



#### Southern Bluff Safe Route Sidewalks





#### Kwik Trip Way from Oak St. to Kramer St.-storm; Kramer St. from Kwik Trip Way



#### 2<sup>nd</sup> St. from State St to La Crosse River-ROW to ROW with Streetscape



#### 2<sup>nd</sup> St. from State St. to La Crosse River-ROW to ROW with Streetscape—2<sup>nd</sup> section pic





#### Bennett St. to Trane Park-2013 carryover



# **17th Street from Maine to State**



#### Storm Sewer Main: Bennett St. to Trane Park: 2013 carryover



#### Water Main: Shelby Rd from East Ave to West Cul-De-Sac: 2014 Carryover



#### Pave: Valley View Pl from Cliffside Dr. to Elm Dr.: 2014 carryover