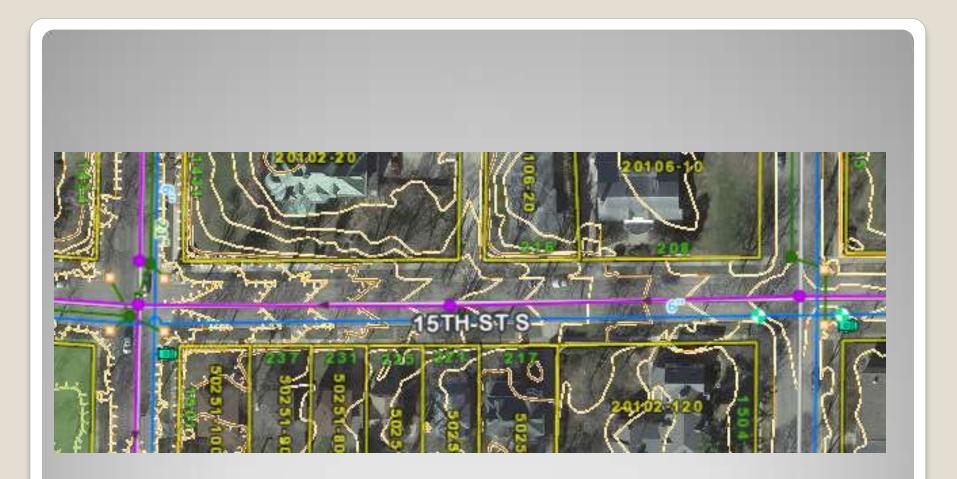

sup> St. from Cameron to Division



#### West Ave from Maple to Bennett



## **10<sup>th</sup> St. from Jackson to Mississippi**





# Main St. from 7<sup>th</sup> to 11<sup>th</sup> St.





#### 19th St. from Market to Jackson



#### Liberty St. from Rublee to Gillette



#### 13<sup>th</sup> St. from Townsend to Chase



# 7<sup>th</sup> St. from Cass to Division



#### Kane St from Clinton to St. Paul



# Farnam St. from 6<sup>th</sup> to 7<sup>th</sup>.



### **River Valley Dr. from Palace S. to bride approach.**



#### 29<sup>th</sup> Court from 3400 block to 31<sup>st</sup> St.



#### Miller St. from McCumber to Jansky PI.



#### **Commerce St. from Enterprise to** North End



### 13<sup>th</sup> St. from Redfield to Green Bay



# 15<sup>th</sup> St. from State to Main



# 15<sup>th</sup> St. from King to Cass





# 6<sup>th</sup> St. from Cass to Division



# 7<sup>th</sup> St. from Swift Creek culvert to 2680 7<sup>th</sup> St.



#### **Birch St. from MC Rd to East Ave**



#### Marion Rd N from MC Rd to Robinhood



#### Vine St. from West Ave to 14<sup>th</sup> St.



#### Milwaukee St. from Monitor to new pavement North



#### Weston St. from 13<sup>th</sup> Pl to 15<sup>th</sup> St.



#### **Gould St. from Rose to Copeland**



#### Milson Ct from Quarry Rd to Bluff Pass (Street dept paving)



#### Sidewalk on N side of County Rd B BTWN Eastbrook & Sablewood



#### Southern Bluff Safe Route Sidewalks





#### Kwik Trip Way from Oak St. to Kramer St.-storm; Kramer St. from Kwik Trip Way



#### 2<sup>nd</sup> St. from State St to La Crosse R