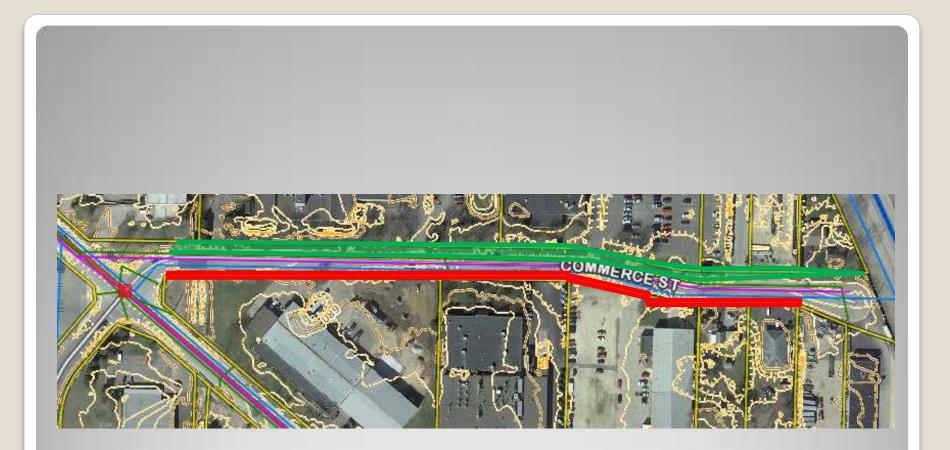

# 2015 Street Projects: Complete Street Report



#### 8<sup>th</sup> St. from Cameron to Division



#### West Ave from Maple to Bennett



## **10<sup>th</sup> St. from Jackson to Mississippi**





# Main St. from 7<sup>th</sup> to 11<sup>th</sup> St.





#### 19th St. from Market to Jackson



#### Liberty St. from Rublee to Gillette



#### 13<sup>th</sup> St. from Townsend to Chase



# 7<sup>th</sup> St. from Cass to Division



#### Kane St from Clinton to St. Paul



# Farnam St. from 6<sup>th</sup> to 7<sup>th</sup>.



### **River Valley Dr. from Palace S. to bride approach.**



#### 29<sup>th</sup> Court from 3400 block to 31<sup>st</sup> St.



#### Miller St. from McCumber to Jansky PI.



#### **Commerce St. from Enterprise to** North End



### 13<sup>th</sup> St. from Redfield to Green Bay



# 15<sup>th</sup> St. from State to Main



# 15<sup>th</sup> St. from King to Cass





# 6<sup>th</sup> St. from Cass to Division



# 7<sup>th</sup> St. from Swift Creek culvert to 2680 7<sup>th</sup> St.



#### **Birch St. from MC Rd to East Ave**



#### Marion Rd N from MC Rd to Robinhood



#### Vine St. from West Ave to 14<sup>th</sup> St.



#### Milwaukee St. from Monitor to new pavement North



#### Weston St. from 13<sup>th</sup> Pl to 15<sup>th</sup> St.



#### **Gould St. from Rose to Copeland**



#### Milson Ct from Quarry Rd to Bluff Pass (Street dept paving)



#### Sidewalk on N side of County Rd B BTWN Eastbrook & Sablewood



#### Southern Bluff Safe Route S