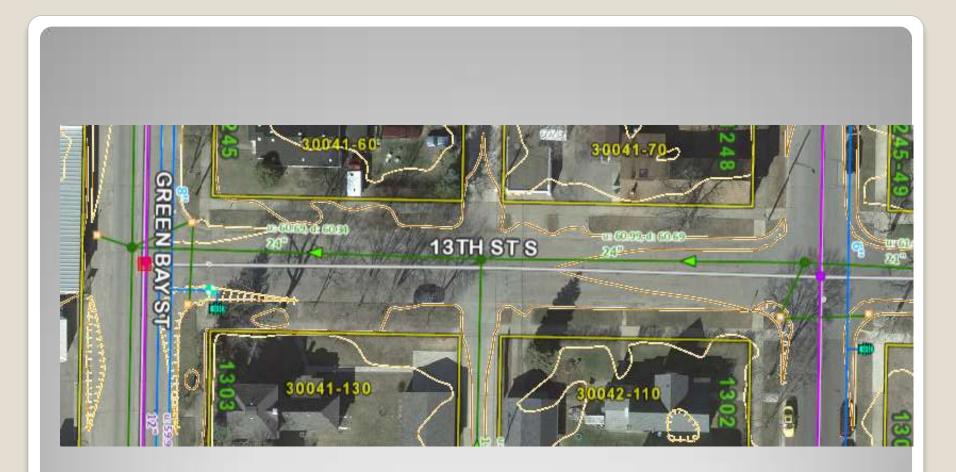

# 2015 Street Projects: Complete Street Report



#### 8<sup>th</sup> St. from Cameron to Division



#### West Ave from Maple to Bennett



## **10<sup>th</sup> St. from Jackson to Mississippi**





# Main St. from 7<sup>th</sup> to 11<sup>th</sup> St.





#### 19th St. from Market to Jackson



#### Liberty St. from Rublee to Gillette



#### 13<sup>th</sup> St. from Townsend to Chase



# 7<sup>th</sup> St. from Cass to Division



#### Kane St from Clinton to St. Paul



# Farnam St. from 6<sup>th</sup> to 7<sup>th</sup>.



### **River Valley Dr. from Palace S. to bride approach.**



#### 29<sup>th</sup> Court from 3400 block to 31<sup>st</sup> St.



#### Miller St. from McCumber to Jansky PI.



#### **Commerce St. from Enterprise to** North End



### 13<sup>th</sup> St. from Redfield to Green Bay



# 15<sup>th</sup> St. from State to Main



# 15<sup>th</sup> St. from King to Cass





# 6<sup>th</sup> St. from Cass to Division



# 7<sup>th</sup> St. from Swift Creek culvert to 2680 7<sup>th</sup> St.



#### **Birch St. from MC Rd to East Ave**



#### Marion Rd N from MC Rd to Robinhood



#### Vine St. from West Ave to 14<sup>th</sup> St.



#### Milwaukee St. from Monitor to new pavement North



#### Weston St. from 13<sup>th</sup> Pl to 15<sup>th</sup> St.



#### **Gould St. from Rose to Copeland**



#### Milson Ct from Quarry Rd to Bluff Pass (Street dept paving)



#### Sidewalk on N side of County Rd B BTWN Eastbrook & Sablewood



#### Southern Bluff Safe Route Sidewalks





#### Kwik Trip Way from Oak St. to Krame