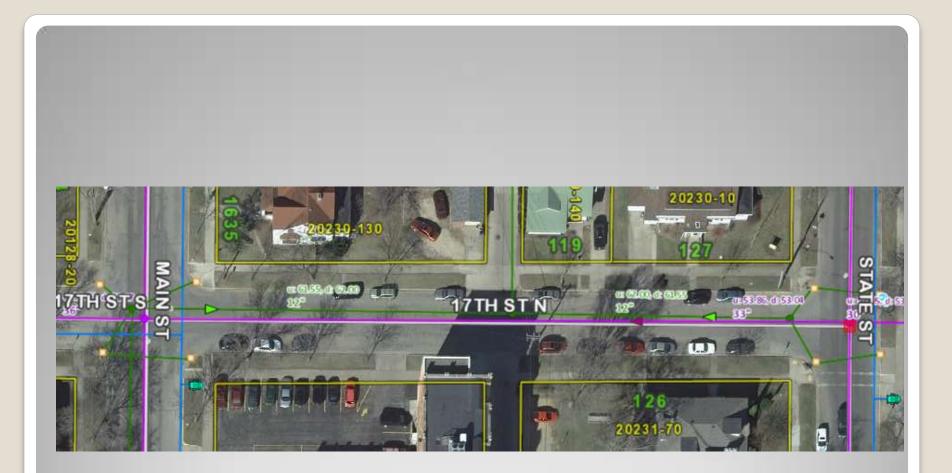

ast Ave**



#### Marion Rd N from MC Rd to Robinhood



#### Vine St. from West Ave to 14<sup>th</sup> St.



#### Milwaukee St. from Monitor to new pavement North



#### Weston St. from 13<sup>th</sup> Pl to 15<sup>th</sup> St.



#### **Gould St. from Rose to Copeland**



#### Milson Ct from Quarry Rd to Bluff Pass (Street dept paving)



#### Sidewalk on N side of County Rd B BTWN Eastbrook & Sablewood



#### Southern Bluff Safe Route Sidewalks





#### Kwik Trip Way from Oak St. to Kramer St.-storm; Kramer St. from Kwik Trip Way



#### 2<sup>nd</sup> St. from State St to La Crosse River-ROW to ROW with Streetscape



#### 2<sup>nd</sup> St. from State St. to La Crosse River-ROW to ROW with Streetscape—2<sup>nd</sup> section pic





#### Bennett St. to Trane Park-2013 carryover



# **17th Street from Maine to State**



#### Storm Sewer Main: Bennett St. to Trane Park: 2013 carryover



#### Water Main: Shelby Rd from East Ave to West Cul-De-Sac: 2014 Carryover



#### Pave: Valley View Pl from Cliffside Dr. to Elm Dr.: 2014 carryover