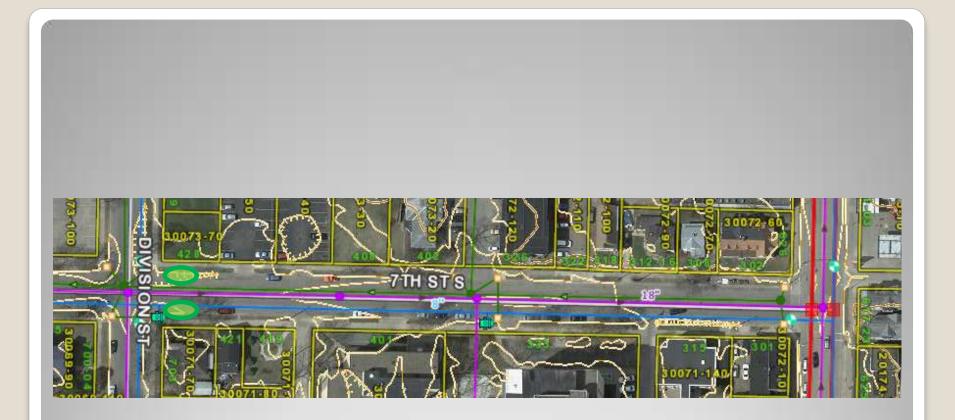

# 2015 Street Projects: Complete Street Report



#### 8<sup>th</sup> St. from Cameron to Division



#### West Ave from Maple to Bennett



## **10<sup>th</sup> St. from Jackson to Mississippi**





# Main St. from 7<sup>th</sup> to 11<sup>th</sup> St.





#### 19th St. from Market to Jackson



#### Liberty St. from Rublee to Gillette



#### 13<sup>th</sup> St. from Townsend to Chase



# 7<sup>th</sup> St. from Cass to Division



#### Kane St from Clinton to St. Paul



# Farnam St. from 6<sup>th</sup> to 7<sup>th</sup>.



### **River Valley Dr. from Palace S. to bride approach.**



#### 29<sup>th</sup> Court from 3400 block to 31<sup>st</sup> St.



#### Miller St. from McCumber to Jansky PI.



#### **Commerce St. from Enterprise to** North End



### 13<sup>th</sup> St. from Redfield to Green Bay



# 15<sup>th</sup> St. from State to Main



# 15<sup>th</sup> St. from King to Cass





# 6<sup>th</sup> St. from Cass to Division



# 7<sup>th</sup> St. from Swift Creek culvert to 2680 7<sup>th</sup> St.



#### **Birch St. from MC Rd to East Ave**



#### Marion Rd N from MC Rd to Robinhood



#### Vine St. from West Ave to 14<sup>th</sup> St.



#### Milwaukee S