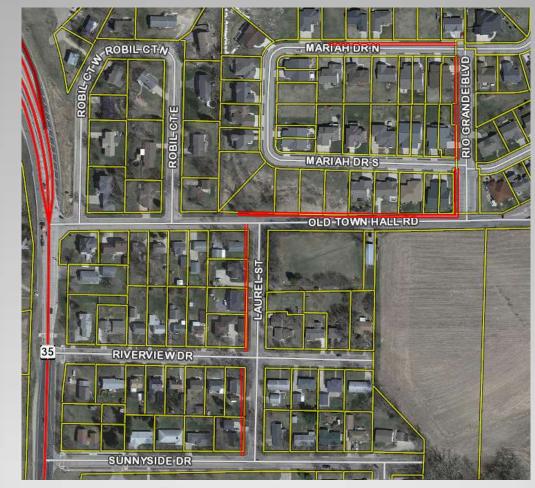

St. from McCumber to Jansky PI.



#### **Commerce St. from Enterprise to** North End



### 13<sup>th</sup> St. from Redfield to Green Bay



# 15<sup>th</sup> St. from State to Main



# 15<sup>th</sup> St. from King to Cass





# 6<sup>th</sup> St. from Cass to Division



# 7<sup>th</sup> St. from Swift Creek culvert to 2680 7<sup>th</sup> St.



#### **Birch St. from MC Rd to East Ave**



#### Marion Rd N from MC Rd to Robinhood



#### Vine St. from West Ave to 14<sup>th</sup> St.



#### Milwaukee St. from Monitor to new pavement North



#### Weston St. from 13<sup>th</sup> Pl to 15<sup>th</sup> St.



#### **Gould St. from Rose to Copeland**



#### Milson Ct from Quarry Rd to Bluff Pass (Street dept paving)



#### Sidewalk on N side of County Rd B BTWN Eastbrook & Sablewood



#### Southern Bluff Safe Route Sidewalks





#### Kwik Trip Way from Oak St. to Kramer St.-storm; Kramer St. from Kwik Trip Way



#### 2<sup>nd</sup> St. from State St to La Crosse River-ROW to ROW with Streetscape



#### 2<sup>nd</sup> St. from State St. to La Crosse River-ROW to ROW with Streetscape—2<sup>nd</sup> section pic





#### Bennett St. to Trane Park-2013 carryover



# **17th Street from Maine to State**



#### Storm Sewer Main: Bennett St. to Trane Park: 2013 carryover



#### Water Main: Shelby Rd from East Ave to West Cul-De-Sac: 2014 Carryover



#### Pave: Valley View Pl from Cliffside Dr. to Elm Dr.: 2014 carryover