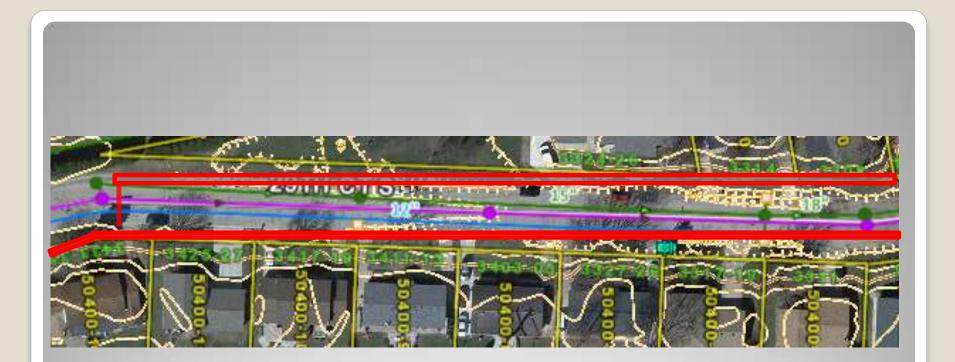

# 2015 Street Projects: Complete Street Report



#### 8<sup>th</sup> St. from Cameron to Division



#### West Ave from Maple to Bennett



## **10<sup>th</sup> St. from Jackson to Mississippi**





# Main St. from 7<sup>th</sup> to 11<sup>th</sup> St.





#### 19th St. from Market to Jackson



#### Liberty St. from Rublee to Gillette



#### 13<sup>th</sup> St. from Townsend to Chase



# 7<sup>th</sup> St. from Cass to Division



#### Kane St from Clinton to St. Paul



# Farnam St. from 6<sup>th</sup> to 7<sup>th</sup>.



### **River Valley Dr. from Palace S. to bride approach.**



#### 29<sup>th</sup> Court from 3400 block to 31<sup>st</sup> St.



#### Miller St. from McCumber to Jansky PI.



#### **Commerce St. from Enterprise to** North End



### 13<sup>th</sup> St. from Redfield to Green Bay



# 15<sup>th</sup> St. from State to Main



# 15<sup>th</sup> St. from King to Cass





# 6<sup>th</sup> St. from Cass to Division



# 7<sup>th</sup> St. from Swift Creek culvert to 2680 7<sup>th</sup> St.



#### **Birch St. from MC Rd to East Ave**



#### Marion Rd N from MC Rd to Robinhood



#### Vine St. from West Ave to 14<sup>th</sup> St.



#### Milwaukee St. from Monitor to new pavement North



#### Weston St. from 13<sup>th</sup> Pl to 15<sup>th</sup> St.



#### **Gould St. from Rose to Copeland**



#### Milson Ct from Quarry Rd to Bluff Pass (Street d