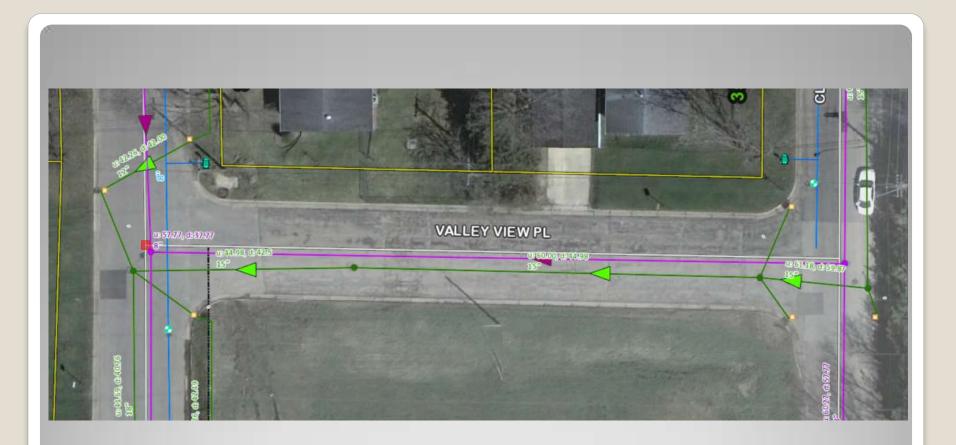

13<sup>th</sup> Pl to 15<sup>th</sup> St.



#### **Gould St. from Rose to Copeland**



#### Milson Ct from Quarry Rd to Bluff Pass (Street dept paving)



#### Sidewalk on N side of County Rd B BTWN Eastbrook & Sablewood



#### Southern Bluff Safe Route Sidewalks





#### Kwik Trip Way from Oak St. to Kramer St.-storm; Kramer St. from Kwik Trip Way



#### 2<sup>nd</sup> St. from State St to La Crosse River-ROW to ROW with Streetscape



#### 2<sup>nd</sup> St. from State St. to La Crosse River-ROW to ROW with Streetscape—2<sup>nd</sup> section pic





#### Bennett St. to Trane Park-2013 carryover



# **17th Street from Maine to State**



#### Storm Sewer Main: Bennett St. to Trane Park: 2013 carryover



#### Water Main: Shelby Rd from East Ave to West Cul-De-Sac: 2014 Carryover



#### Pave: Valley View Pl from Cliffside Dr. to Elm Dr.: 2014 carryover