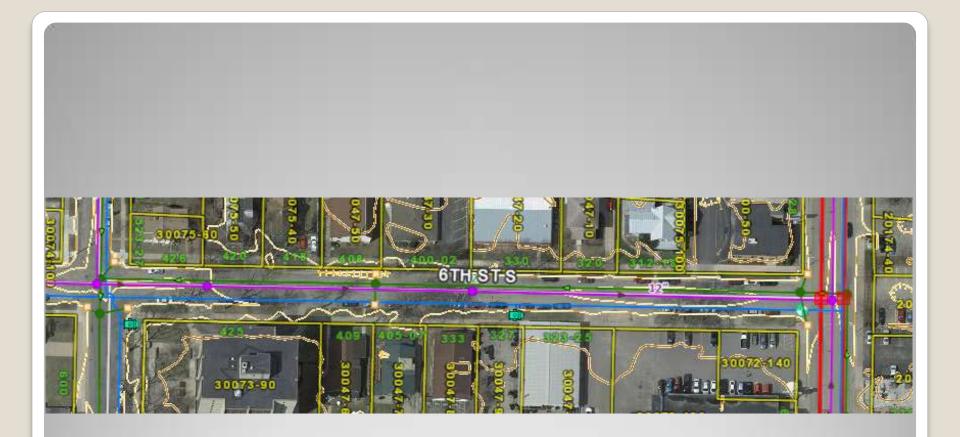

t Ave from Maple to Bennett



## **10<sup>th</sup> St. from Jackson to Mississippi**





# Main St. from 7<sup>th</sup> to 11<sup>th</sup> St.





#### 19th St. from Market to Jackson



#### Liberty St. from Rublee to Gillette



#### 13<sup>th</sup> St. from Townsend to Chase



# 7<sup>th</sup> St. from Cass to Division



#### Kane St from Clinton to St. Paul



# Farnam St. from 6<sup>th</sup> to 7<sup>th</sup>.



### **River Valley Dr. from Palace S. to bride approach.**



#### 29<sup>th</sup> Court from 3400 block to 31<sup>st</sup> St.



#### Miller St. from McCumber to Jansky PI.



#### **Commerce St. from Enterprise to** North End



### 13<sup>th</sup> St. from Redfield to Green Bay



# 15<sup>th</sup> St. from State to Main



# 15<sup>th</sup> St. from King to Cass





# 6<sup>th</sup> St. from Cass to Division



# 7<sup>th</sup> St. from Swift Creek culvert to 2680 7<sup>th</sup> St.



#### **Birch St. from MC Rd to East Ave**



#### Marion Rd N from MC Rd to Robinhood



#### Vine St. from West Ave to 14<sup>th</sup> St.



#### Milwaukee St. from Monitor to new pavement North



#### Weston St. from 13<sup>th</sup> Pl to 15<sup>th</sup> St.



#### **Gould St. from Rose to Copeland**



#### Milson Ct from Quarry Rd to Bluff Pass (Street dept paving)



#### Sidewalk on N side of County Rd B BTWN Eastbrook & Sablewood



#### Southern Bluff Safe Route Sidewalks





#### Kwik Trip Way from Oak St. to Kramer St.-storm; Kramer St. from Kwik Trip Way



#### 2<sup>nd</sup> St. from State St to La Crosse River-ROW to ROW with Streetscape



#### 2<su