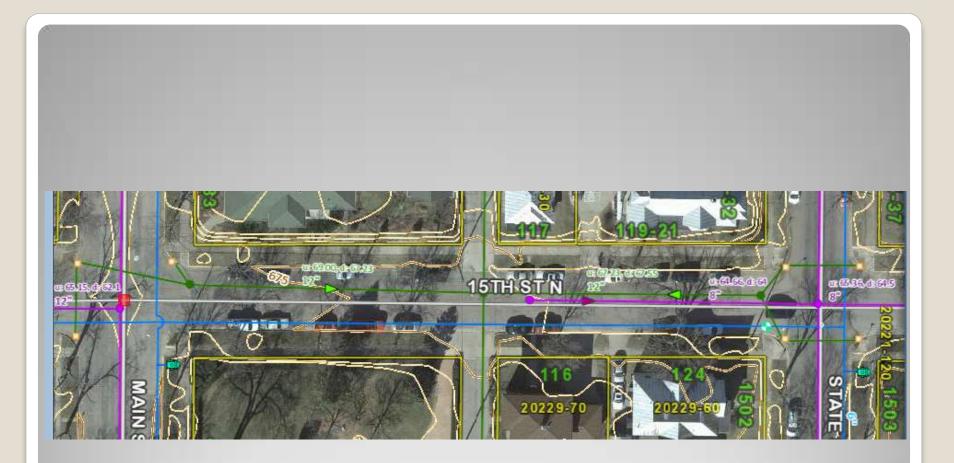

s: Complete Street Report



#### 8<sup>th</sup> St. from Cameron to Division



#### West Ave from Maple to Bennett



## **10<sup>th</sup> St. from Jackson to Mississippi**





# Main St. from 7<sup>th</sup> to 11<sup>th</sup> St.





#### 19th St. from Market to Jackson



#### Liberty St. from Rublee to Gillette



#### 13<sup>th</sup> St. from Townsend to Chase



# 7<sup>th</sup> St. from Cass to Division



#### Kane St from Clinton to St. Paul



# Farnam St. from 6<sup>th</sup> to 7<sup>th</sup>.



### **River Valley Dr. from Palace S. to bride approach.**



#### 29<sup>th</sup> Court from 3400 block to 31<sup>st</sup> St.



#### Miller St. from McCumber to Jansky PI.



#### **Commerce St. from Enterprise to** North End



### 13<sup>th</sup> St. from Redfield to Green Bay



# 15<sup>th</sup> St. from State to Main



# 15<sup>th</sup> St. from King to Cass





# 6<sup>th</sup> St. from Cass to Division



# 7<sup>th</sup> St. from Swift Creek culvert to 2680 7<sup>th</sup> St.



#### **Birch St. from MC Rd to East Ave**



#### Marion Rd N from MC Rd to Robinhood



#### Vine St. from West Ave to 14<sup>th</sup> St.



#### Milwaukee St. from Monitor to new pavement North



#### Weston St. from 13<sup>th</sup> Pl to 15<sup>th</sup> St.



#### **Gould St. from Rose to Copeland**



#### Milson Ct from Quarry Rd to Bluff Pass (Street dept paving)



#### Sidewalk on N side of County Rd B BTWN Eastbrook & Sablewood



#### Southern Bluff Safe Route Sidewalks





#### Kwik Trip Way from Oak St. to Kramer St.-storm; Kramer St. from Kwik Trip Way



#### 2<s