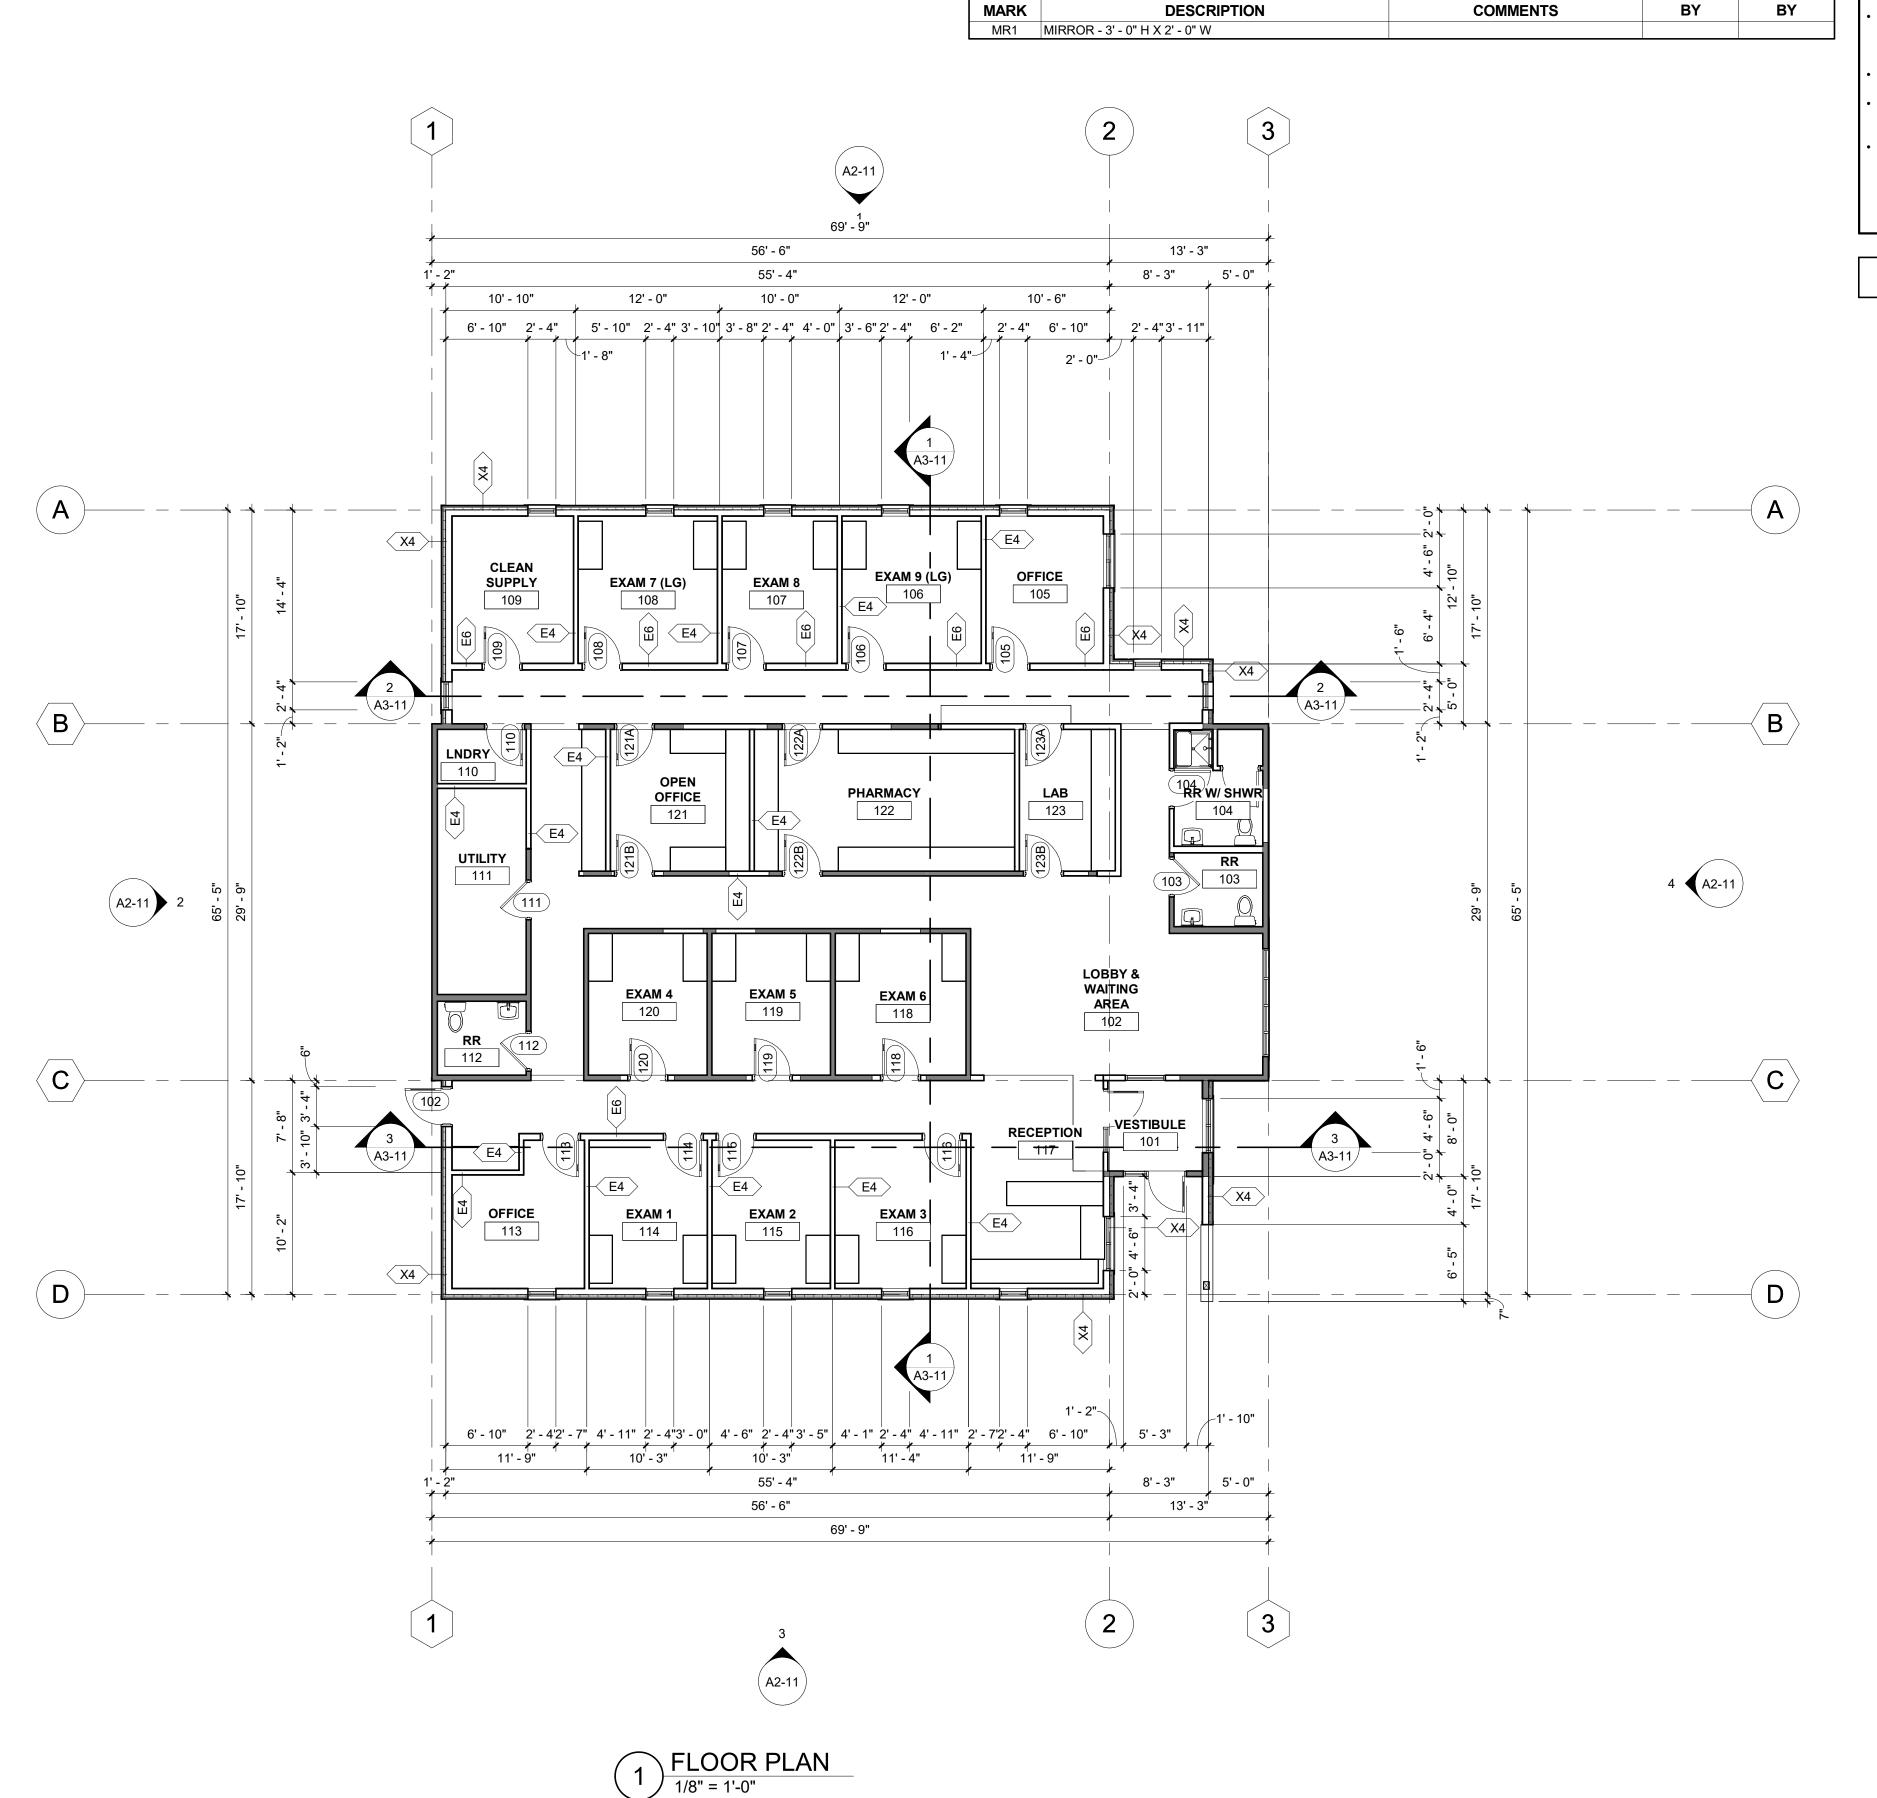

**EQUIPMENT SCHEDULE** PROVIDED INSTALLED MARK **DESCRIPTION** COMMENTS BY BY

RESTROOM ACCESSORY SCHEDULE

**WALL LEGEND** 

PROVIDED INSTALLED

EXISTING CONSTRUCTION TO REMAIN

NEW CONSTRUCTION

FLOOR PLAN SHEET NOTES

ALL INTERIOR PARTITION WALLS SHALL BE WALL TYPE \_\_\_ UNLESS OTHERWISE NOTED.

UNLESS OTHERWISE NOTED.
INTERIOR WALL DIMENSIONS ARE FROM FACE OF
MASONRY/ CONCRETE AND CENTED OF STUD WALL,
UNLESS NOTED OTHERWISE.
PAINT ALL EXPOSED METALS
PAINT ALL EXPOSED METALS
GUARDRAILS, EXPOSE METALS
UNLESS NOTED OT OF STUD WALL,
UNLESS NOTED OT OF STUD WALL,
HANDRAILS,
GUARDRAILS, EXPOSE METALS
UNLESS NOTED OT OF SPECIFICATIONS.
INSTALL FROM SPECIFICAT

TO BE INSTALLED ON TWO DIFFERENT FINISH THICKNESSES, PROVIDE A HARDBOARD BACKER FOR THE ITEM TO SIT FLUSH. PROVIDE SEALANT AROUND ALL EDGES OF BACKER AND PAINT TO MATCH ADJACENT SURFACE

**KEYNOTE LEGEND** 