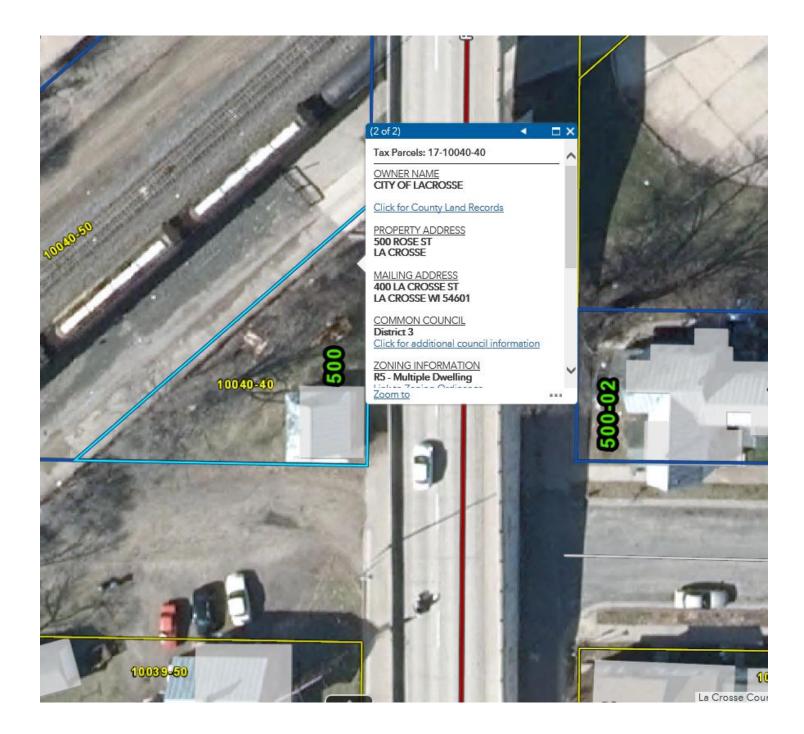

### Agenda Items:

| <u>24-0945</u> | Bidder's Proof of Responsibility.                                                                          |
|----------------|------------------------------------------------------------------------------------------------------------|
| <u>25-0089</u> | Resolution approving lease with Gary Arneson for the property at 500 Rose Street (parcel #17-10040-40).    |
| <u>25-0091</u> | Wakeen Properties LLC Street Privilege Permit request for an awning over right-of-way at 135 4th St South. |

# City of La Crosse, Wisconsin

City Hall 400 La Crosse Street La Crosse, WI 54601

Text File File Number: 25-0089

Agenda Date: 1/27/2025

Version: 1

Status: Agenda Ready

In Control: Board of Public Works

Agenda Number:

### LEASE AGREEMENT

This Lease Agreement dated this day of January 2025, by and between Gary Arneson, 2321 13 <sup>th</sup> PI S, La Crosse, Wisconsin, hereinafter referred to as "Lessee" and the City of La Crosse, a municipal corporation, La Crosse County, Wisconsin, hereinafter referred to as "Lessor."

WITNESSETH:

The Lessor and Lessee for the consideration herein agree to as follows:

- That the Lessor does hereby lease and demise unto the Lessee a certain parcel of land including building located at the intersection of Rose and Island Streets, known as Lot 9 in Block 3 of Southeastern Addition to the Village of North La Crosse, now City of La Crosse, consisting of approximately 4,200 square feet more fully depicted on the attached map as Exhibit "A."
- Except as otherwise provided for herein, the Lessee shall lease said premises for a term of three (3) years, commencing January 1, 2025, and terminating December 31, 2027.
- **3.** The Lessee shall pay the Lessor as rental for said premises to be paid annually, in advance, the sum of \$525.00 for the first year (2025) of the lease, 550.00 for the second year (2026) of the lease, 575.00 for the third and last year (2027) of the lease, with the first payment to be made upon execution of this lease, and then on the first day of each January thereafter until termination.
- 4. The Lessor is leasing the above-described premises to the Lessee for the purpose of storage of personal property and for no other purpose without the express written consent of Lessor.
- 5. The Lessee specifically agrees that he shall not structurally alter the building on the premises known as the old voting building and maintain and preserve the same as an historical building. No remodeling or other alterations shall be made to the building without the express written consent of the Lessor.
- 6. The Lessee agrees to maintain the leased property in good and safe condition at his sole cost and expense.
- 7. Either party may terminate the lease for any reason upon the sixty (60) days notice.
- 8. Holdover. Should Lessee remain in possession of any part of the Leased Premises after the expiration or other termination of this Lease, without extending the term or executing a new lease, then such holding over shall be construed as a tenancy from month-to-month, subject to all of the conditions, provisions and obligations of this Lease insofar as the same are applicable to a month-to-month tenancy. Notwithstanding, rent for any holdover tenancy shall be calculated as three (3) times the rental value as defined in Wis. Stat. 5 704.27. Rental value shall be determined by the City's Assessor, in his/her sole and absolute discretion.
- 9. Lessee agrees to provide bodily injury insurance with an aggregate of at least \$1,000,000 combined bodily injury and property damage per occurrence naming the city of La Crosse, Wisconsin, as additional insured. Lessee further agrees to indemnify and hold harmless the City of La Crosse, its agents, officers and employees from any and all claims, damages or loss that may arise from the use of the leased premises by Lessee. A copy of the current policy must be on file with the City Clerk.
- 10. Lessor, through its officers and employees, reserves the right, at all reasonable times, to inspect the premises to insure that the premises are being used and occupied in accordance with the terms and provisions of this lease.