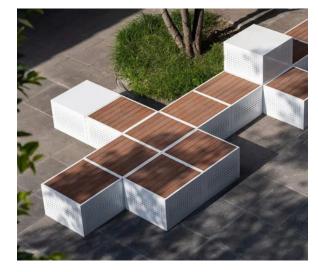

## PHASE 3

- 1. STRING LIGHTING
- 2. MODULAR SEATING AREA
- 3. RAISED ALUMINUM PLANTERS
- 4. BIKE RACKS