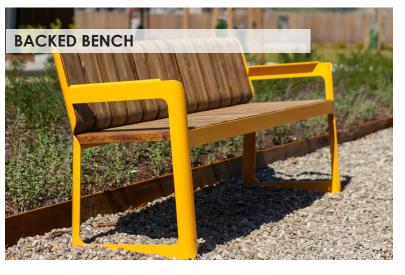

#### PHASE 2

- 1. PERENNIAL PLANTING + TREES
- 2. PERGOLA SHADE STRUCTURE
- 3. BENCHES + PICNIC TABLES