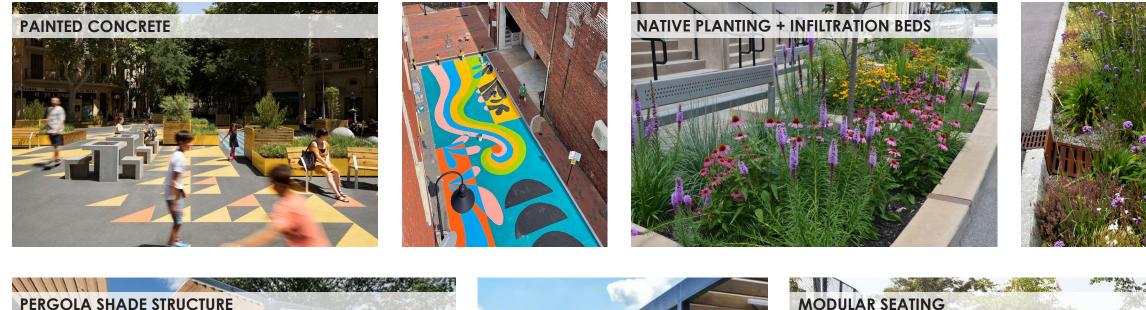

#### PHASE 1

1 ----

- 1. CONCRETE PAVEMENT + WALKWAYS
- 2. PARKING WHEEL STOPS
- 3. NRHP WAYFINDING SIGNAGE
- 4. SEED PLANTING AREAS; FUTURE PHASE TO INCLUDE PLANTING
- 5. COLORED CONCRETE DESIGN