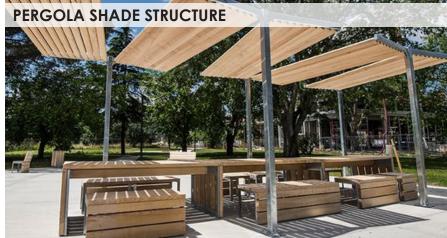

#### PHASE 2

- 1. PERENNIAL PLANTING + TREES
- 2. PERGOLA SHADE STRUCTURE
- 3. BENCHES + PICNIC TABLES