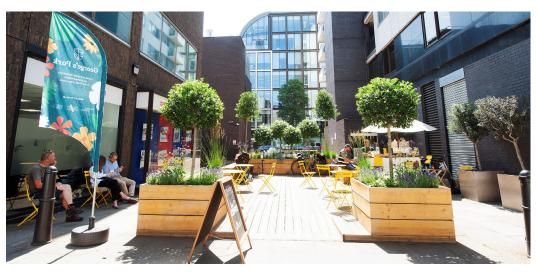

#### PHASE 2

- 1. PERENNIAL PLANTING + TREES
- 2. PERGOLA SHADE STRUCTURE
- 3. BENCHES + PICNIC TABLES