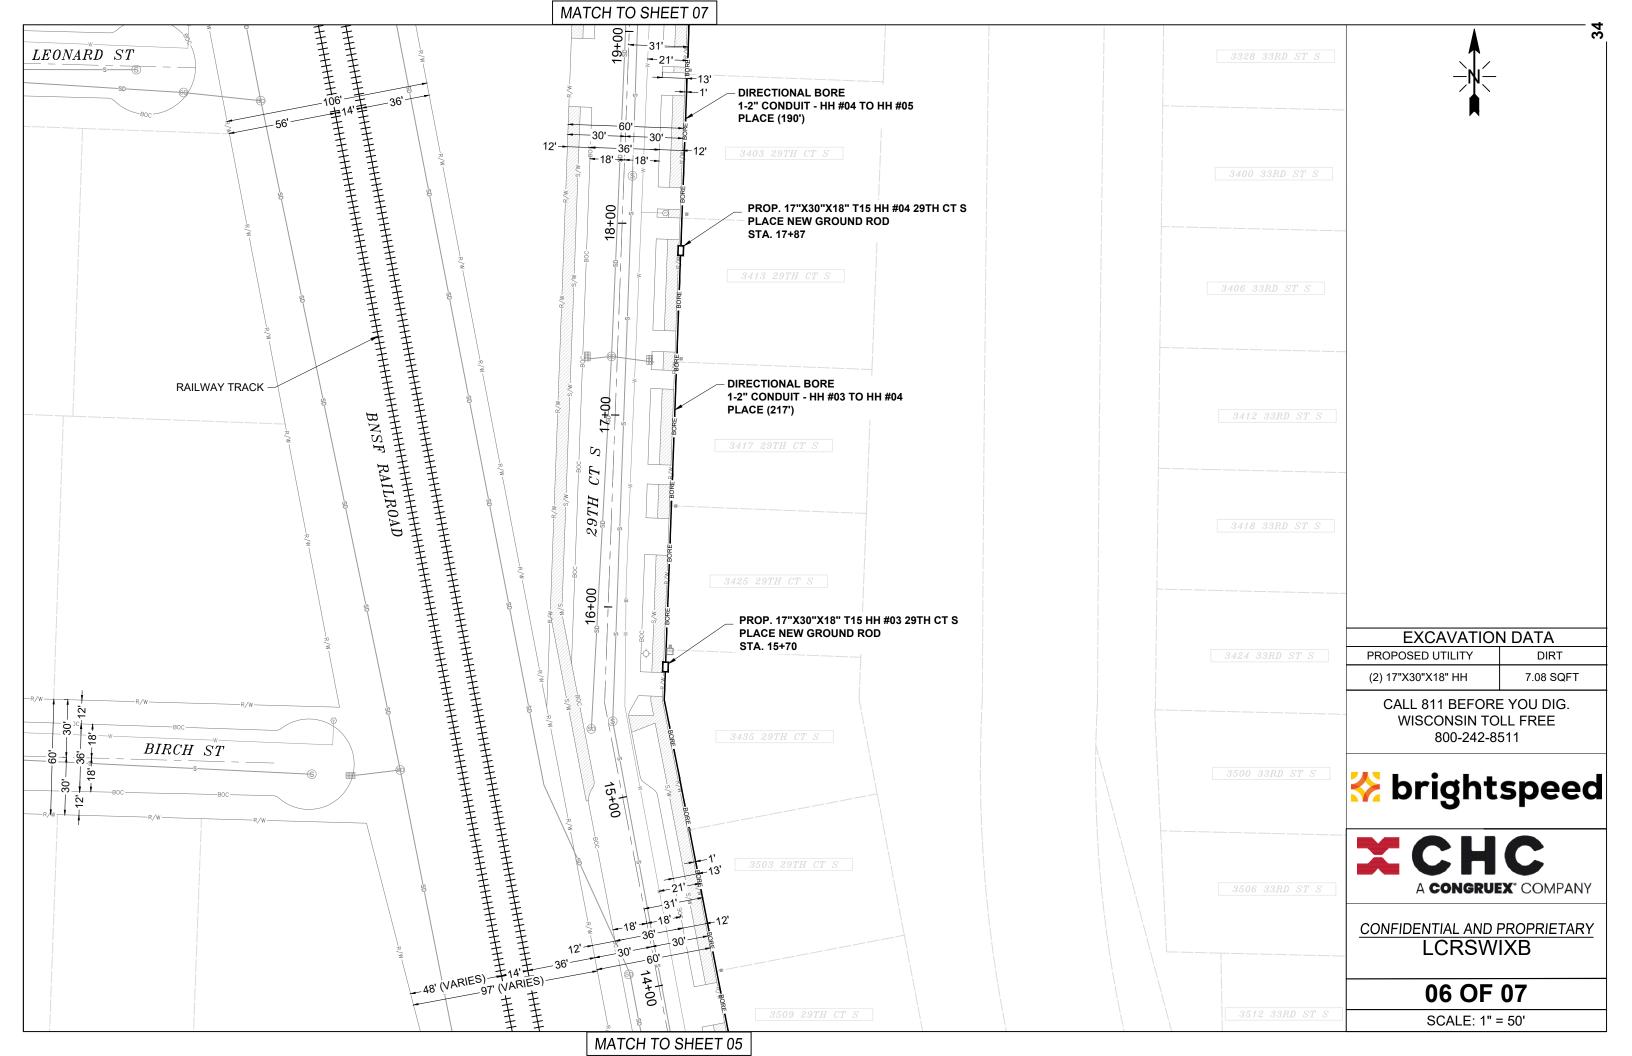

### Agenda Items:

| <u>25-0092</u> | Bidder's Proof of Responsibility.                                                                                                                                                                                                          |
|----------------|--------------------------------------------------------------------------------------------------------------------------------------------------------------------------------------------------------------------------------------------|
| <u>25-0401</u> | Public Hearing - Application of Chippewa Concrete Services for a Limited Exemption for Construction Noise for sawing and removal of concrete and asphalt on HWY 16 from La Crosse Street to HWY 157, and request to waive application fee. |
| <u>25-0421</u> | Request to approve two radio interoperability participation plan agreements.                                                                                                                                                               |
| <u>25-0433</u> | Borton Construction Inc (on behalf of Badger Corrugating Company) request the use of public right of way for installment of angled parking stalls.                                                                                         |
| <u>25-0434</u> | Brightspeed Street Privilege Permit request for communications in right-of-way near 3611 29th Ct South.                                                                                                                                    |
| <u>25-0435</u> | Brightspeed Street Privilege Permit request for communications in right-of-way near 2525 32nd St South.                                                                                                                                    |
| <u>25-0436</u> | Brightspeed Street Privilege Permit request for communications in right-of-way near 3805 Elm Dr.                                                                                                                                           |
| <u>25-0437</u> | Scenic Center LLC Street Privilege Permit request for mounting two air conditioners at 115 5th Ave S.                                                                                                                                      |