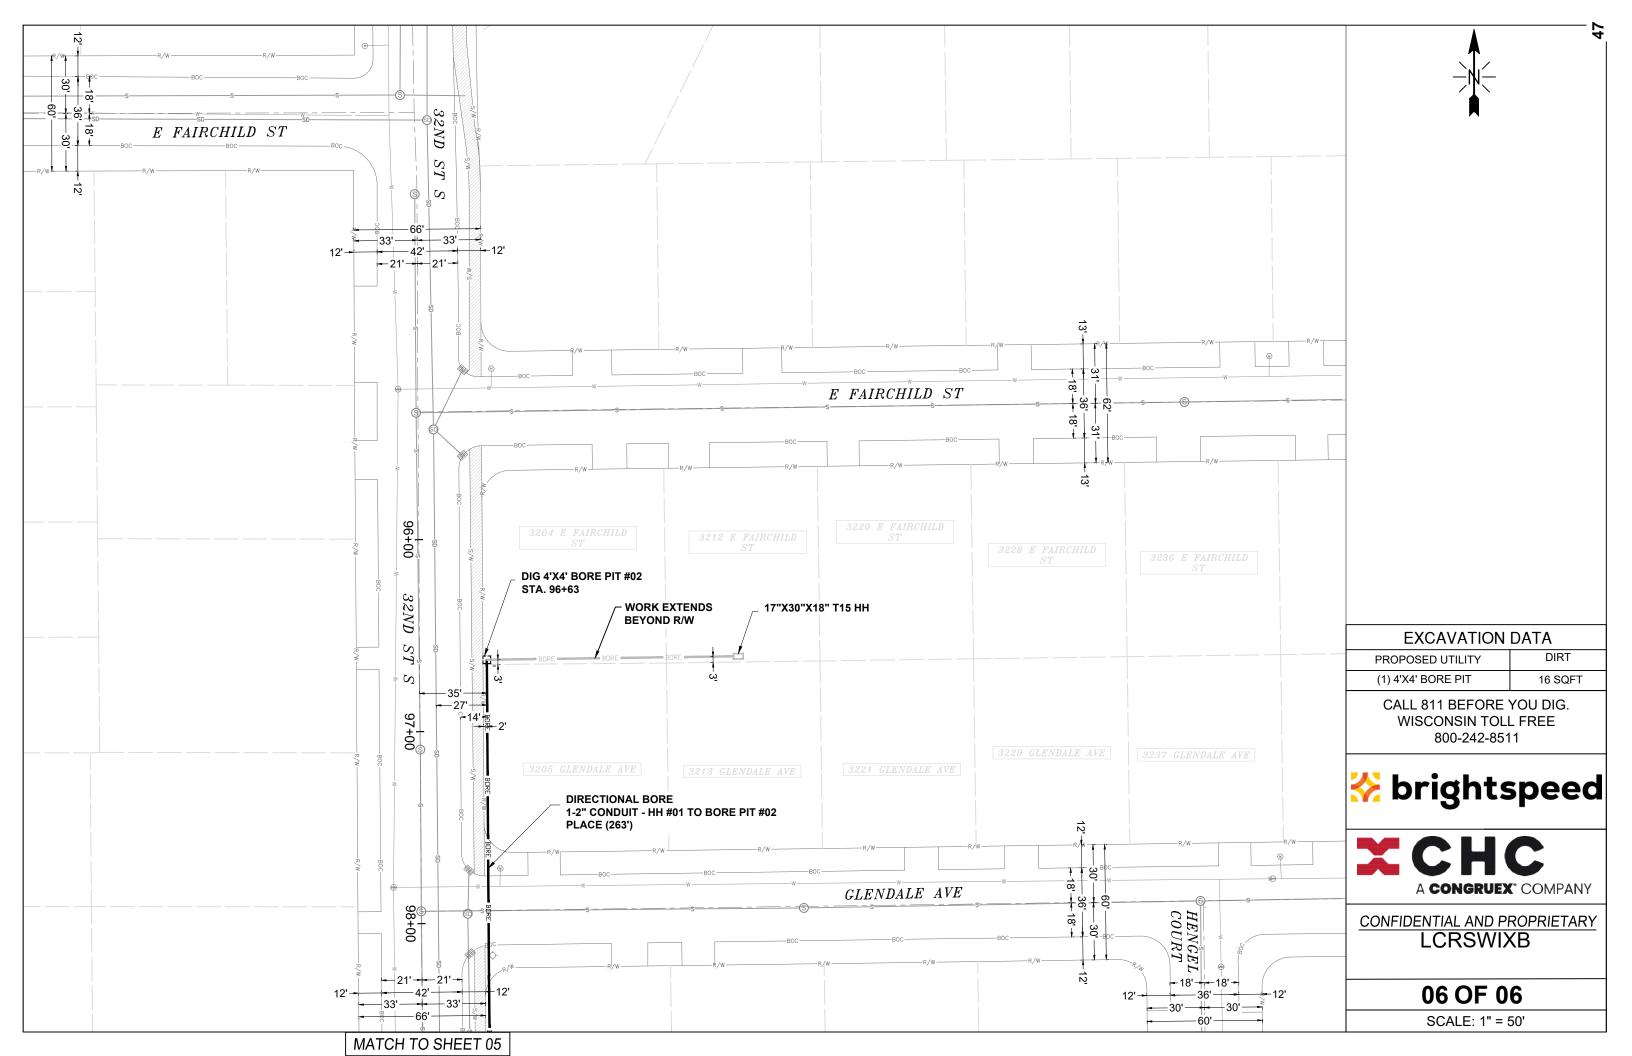

### Agenda Items:

| <u>25-0092</u> | Bidder's Proof of Responsibility.                                                                                                                                                                                                          |
|----------------|--------------------------------------------------------------------------------------------------------------------------------------------------------------------------------------------------------------------------------------------|
| <u>25-0401</u> | Public Hearing - Application of Chippewa Concrete Services for a Limited Exemption for Construction Noise for sawing and removal of concrete and asphalt on HWY 16 from La Crosse Street to HWY 157, and request to waive application fee. |
| <u>25-0421</u> | Request to approve two radio interoperability participation plan agreements.                                                                                                                                                               |
| <u>25-0433</u> | Borton Construction Inc (on behalf of Badger Corrugating Company) request the use of public right of way for installment of angled parking stalls.                                                                                         |
| <u>25-0434</u> | Brightspeed Street Privilege Permit request for communications in right-of-way near 3611 29th Ct South.                                                                                                                                    |
| <u>25-0435</u> | Brightspeed Street Privilege Permit request for communications in right-of-way near 2525 32nd St South.                                                                                                                                    |
| <u>25-0436</u> | Brightspeed Street Privilege Permit request for communications in right-of-way near 3805 Elm Dr.                                                                                                                                           |
| <u>25-0437</u> | Scenic Center LLC Street Privilege Permit request for mounting two air conditioners at 115 5th Ave S.                                                                                                                                      |