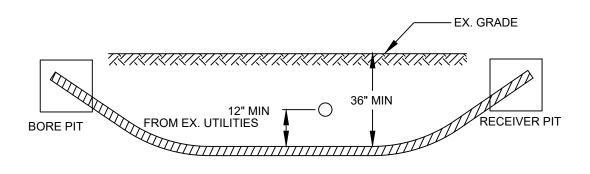

ABLE MARKER STORM DRAIN CATCH BASIN CATV VAULT/HANDHOLE STREET SIGN UTILITY EASEMENT STORM DRAIN MANHOLE VERTICAL GROUND SIDEWALK ELECTRIC PEDESTAL/CABINET TRANSFORMER PROPOSED EQUIPMENTS LEGENDS 12"X24"X18" HANDHOLE 17"X30"X18" HANDHOLE 24"X36"X24" HANDHOLE — — — AERIAL STRAND 36"X48"X30" HANDHOLE ANCHOR & DOWN GUY



## **TYPICALS SHEET**



### MINIMUM STANDARDS FOR DIRECTIONAL BORING STREET CROSSINGS



- PLACE END MARKER WITH UTILITY OWNER'S NAME DESCRIBING CONDUIT
- BORE PIT TO BE BACKFILLED AND COMPACTED IN 12" LIFTS WITH MATERIAL REMOVED
- FLOW OF DITCH MUST BE MAINTAINED AT ALL TIMES
- PROTECT ROOTS AT ALL TREE LOCATIONS, SHIFT BORE TRENCH IF NECESSARY

#### TYPICAL BORE DETAILS 1

MINIMUM STANDARDS FOR DIRECTIONAL BORING
UNDER SIDEWALKS & WITHIN ROW (EXCLUDING STREET CROSSINGS)



- PLACE END MARKER WITH UTILITY OWNER'S NAME DESCRIBING CONDUIT
- BORE PIT TO BE BACKFILLED AND COMPACTED IN 12" LIFTS WITH MATERIAL REMOVED
- FLOW OF DITCH MUST BE MAINTAINED AT ALL TIMES
- PROTECT ROOTS AT ALL TREE LOCATIONS, SHIFT BORE TRENCH IF NECESSARY

#### PLAN VIEW





#### RISER DETAILS















### City of La Crosse, Wisconsin

City Hall 400 La Crosse Street La Crosse, WI 54601

#### **Text File**

File Number: 25-0437

Agenda Date: 4/14/2025 Version: 1 Status: Agenda Ready

In Control: Board of Public Works File Type: General Item



### REVOCABLE OCCUPANCY / STREET PRIVILEGE PERMIT APPLICATION

### City of La Crosse Engineering Department

Phone: 608-789-7505 Email: engineering@cityoflacrosse.org http://cityoflacrosse.org

| Application Preparer (if different from abo