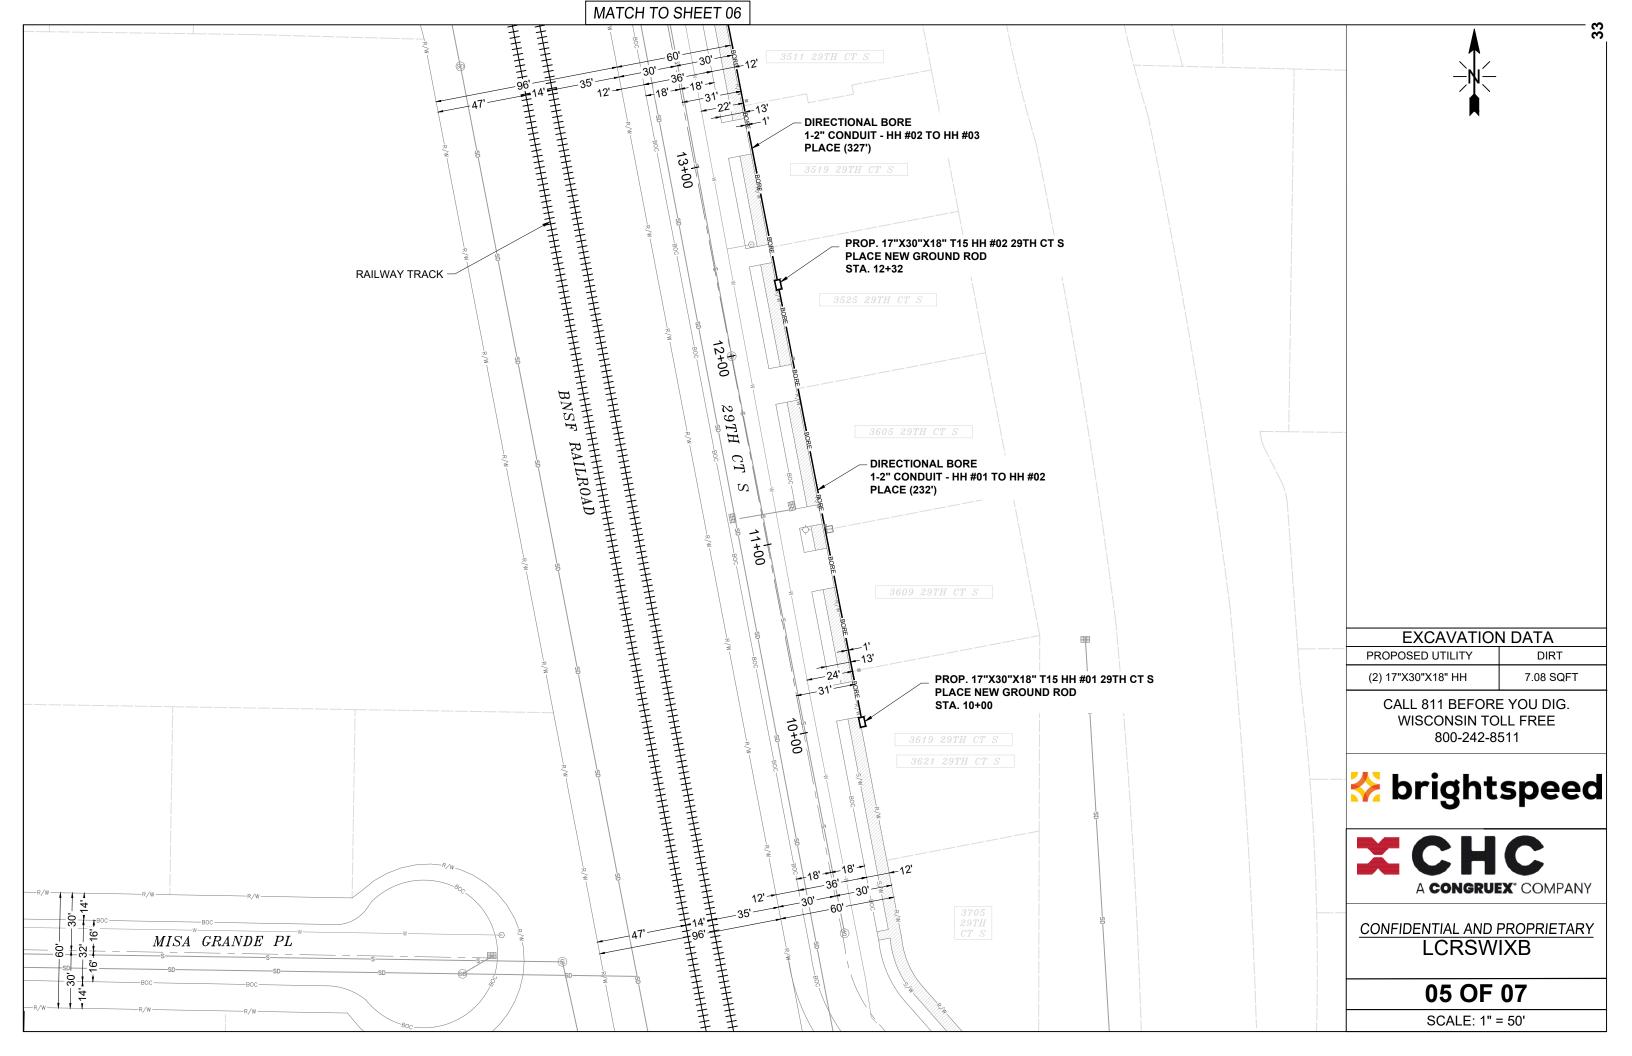

### Agenda Items:

| <u>25-0092</u> | Bidder's Proof of Responsibility.                                                                                                                                                                                                          |
|----------------|--------------------------------------------------------------------------------------------------------------------------------------------------------------------------------------------------------------------------------------------|
| <u>25-0401</u> | Public Hearing - Application of Chippewa Concrete Services for a Limited Exemption for Construction Noise for sawing and removal of concrete and asphalt on HWY 16 from La Crosse Street to HWY 157, and request to waive application fee. |
| <u>25-0421</u> | Request to approve two radio interoperability participation plan agreements.                                                                                                                                                               |
| <u>25-0433</u> | Borton Construction Inc (on behalf of Badger Corrugating Company) request the use of public right of way for installment of angled parking stalls.                                                                                         |
| <u>25-0434</u> | Brightspeed Street Privilege Permit request for communications in right-of-way near 3611 29th Ct South.                                                                                                                                    |
| <u>25-0435</u> | Brightspeed Street Privilege Permit request for communications in right-of-way near 2525 32nd St South.                                                                                                                                    |
| <u>25-0436</u> | Brightspeed Street Privilege Permit request for communications in right-of-way near 3805 Elm Dr.                                                                                                                                           |
| <u>25-0437</u> | Scenic Center LLC Street Privilege Permit request for mounting two air conditioners at 115 5th Ave S.                                                                                                                                      |