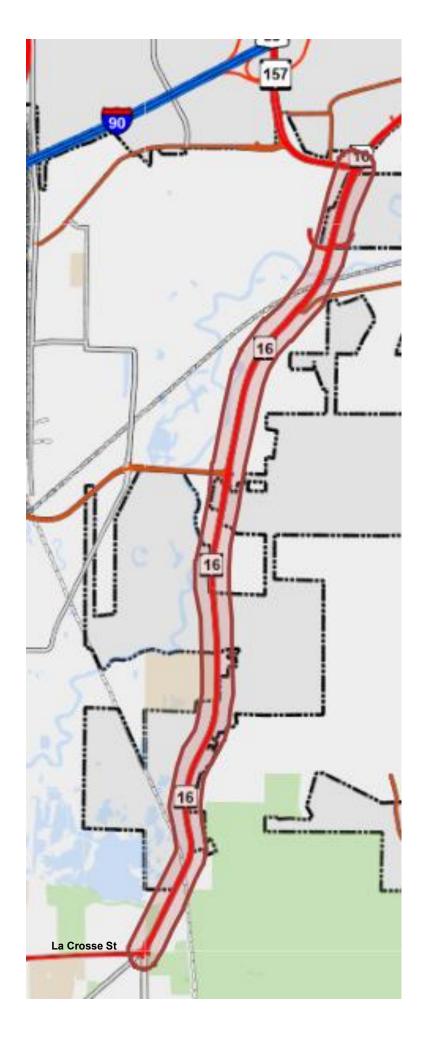

### Agenda Items:

| <u>25-0092</u> | Bidder's Proof of Responsibility.                                                                                                                                                                                                          |
|----------------|--------------------------------------------------------------------------------------------------------------------------------------------------------------------------------------------------------------------------------------------|
| <u>25-0401</u> | Public Hearing - Application of Chippewa Concrete Services for a Limited Exemption for Construction Noise for sawing and removal of concrete and asphalt on HWY 16 from La Crosse Street to HWY 157, and request to waive application fee. |
| <u>25-0421</u> | Request to approve two radio interoperability participation plan agreements.                                                                                                                                                               |
| <u>25-0433</u> | Borton Construction Inc (on behalf of Badger Corrugating Company) request the use of public right of way for installment of angled parking stalls.                                                                                         |
| <u>25-0434</u> | Brightspeed Street Privilege Permit request for communications in right-of-way near 3611 29th Ct South.                                                                                                                                    |
| <u>25-0435</u> | Brightspeed Street Privilege Permit request for communications in right-of-way near 2525 32nd St South.                                                                                                                                    |
| <u>25-0436</u> | Brightspeed Street Privilege Permit request for communications in right-of-way near 3805 Elm Dr.                                                                                                                                           |
| <u>25-0437</u> | Scenic Center LLC Street Privilege Permit request for mounting two air conditioners at 115 5th Ave S.                                                                                                                                      |