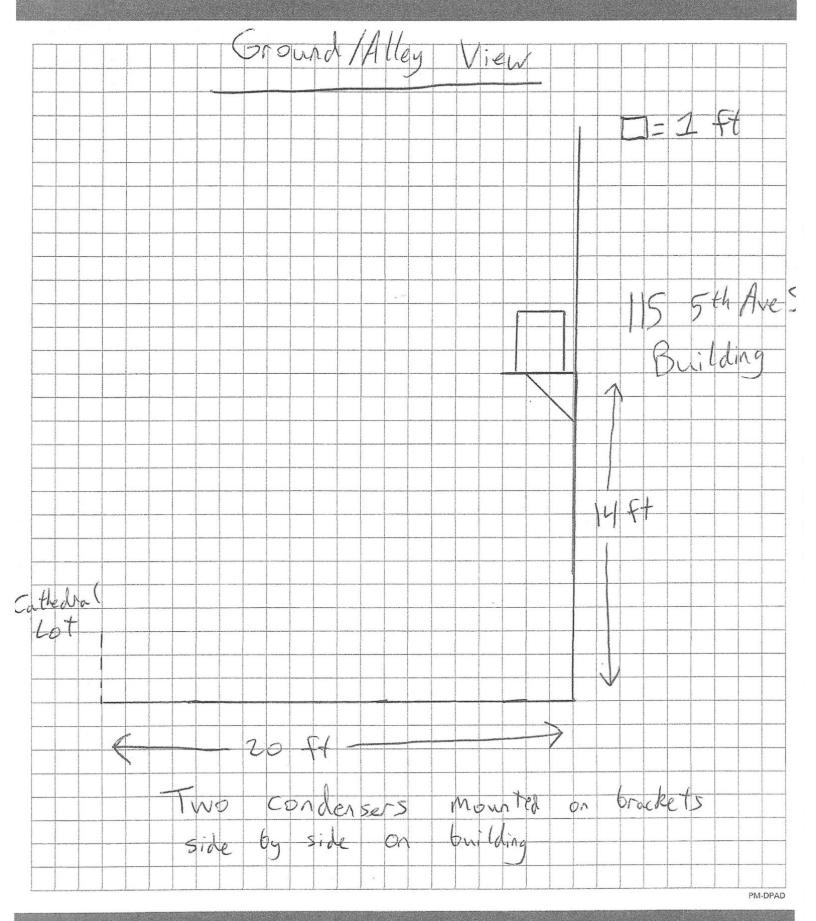

### Agenda Items:

| <u>25-0092</u> | Bidder's Proof of Responsibility.                                                                                                                                                                                                          |
|----------------|--------------------------------------------------------------------------------------------------------------------------------------------------------------------------------------------------------------------------------------------|
| <u>25-0401</u> | Public Hearing - Application of Chippewa Concrete Services for a Limited Exemption for Construction Noise for sawing and removal of concrete and asphalt on HWY 16 from La Crosse Street to HWY 157, and request to waive application fee. |
| <u>25-0421</u> | Request to approve two radio interoperability participation plan agreements.                                                                                                                                                               |
| <u>25-0433</u> | Borton Construction Inc (on behalf of Badger Corrugating Company) request the use of public right of way for installment of angled parking stalls.                                                                                         |
| <u>25-0434</u> | Brightspeed Street Privilege Permit request for communications in right-of-way near 3611 29th Ct South.                                                                                                                                    |
| <u>25-0435</u> | Brightspeed Street Privilege Permit request for communications in right-of-way near 2525 32nd St South.                                                                                                                                    |
| <u>25-0436</u> | Brightspeed Street Privilege Permit request for communications in right-of-way near 3805 Elm Dr.                                                                                                                                           |
| <u>25-0437</u> | Scenic Center LLC Street Privilege Permit request for mounting two air conditioners at 115 5th Ave S.                                                                                                                                      |