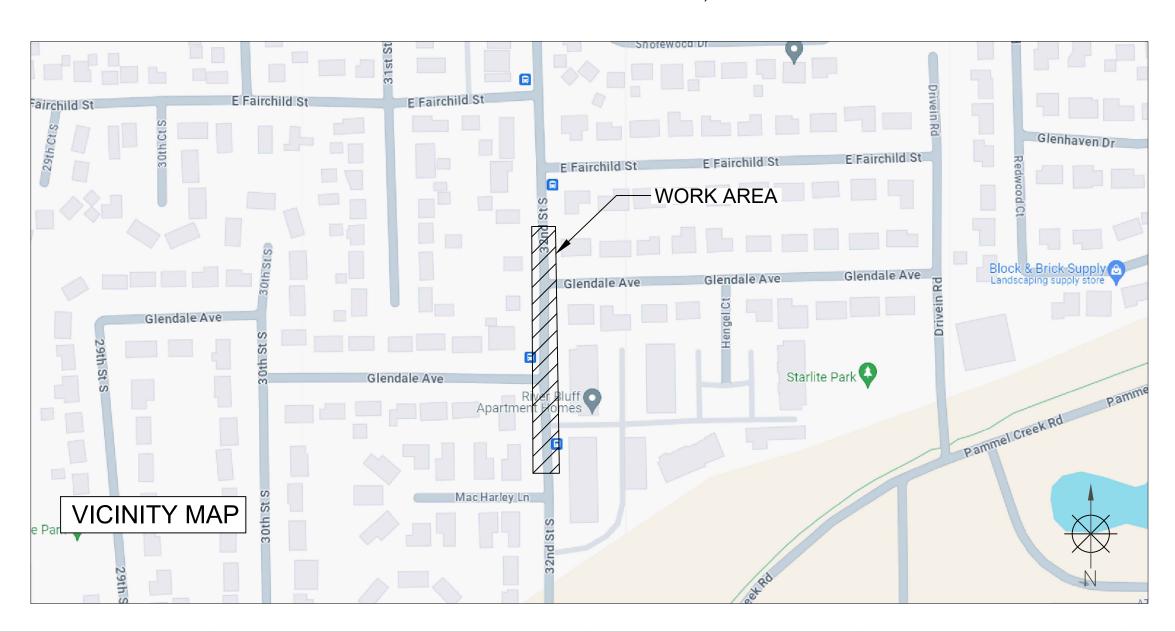

### Agenda Items:

| <u>25-0092</u> | Bidder's Proof of Responsibility.                                                                                                                                                                                                          |
|----------------|--------------------------------------------------------------------------------------------------------------------------------------------------------------------------------------------------------------------------------------------|
| <u>25-0401</u> | Public Hearing - Application of Chippewa Concrete Services for a Limited Exemption for Construction Noise for sawing and removal of concrete and asphalt on HWY 16 from La Crosse Street to HWY 157, and request to waive application fee. |
| <u>25-0421</u> | Request to approve two radio interoperability participation plan agreements.                                                                                                                                                               |
| <u>25-0433</u> | Borton Construction Inc (on behalf of Badger Corrugating Company) request the use of public right of way for installment of angled parking stalls.                                                                                         |
| <u>25-0434</u> | Brightspeed Street Privilege Permit request for communications in right-of-way near 3611 29th Ct South.                                                                                                                                    |
| <u>25-0435</u> | Brightspeed Street Privilege Permit request for communications in right-of-way near 2525 32nd St South.                                                                                                                                    |
| <u>25-0436</u> | Brightspeed Street Privilege Permit request for communications in right-of-way near 3805 Elm Dr.                                                                                                                                           |
| <u>25-0437</u> | Scenic Center LLC Street Privilege Permit request for mounting two air conditioners at 115 5th Ave S.                                                                                                                                      |