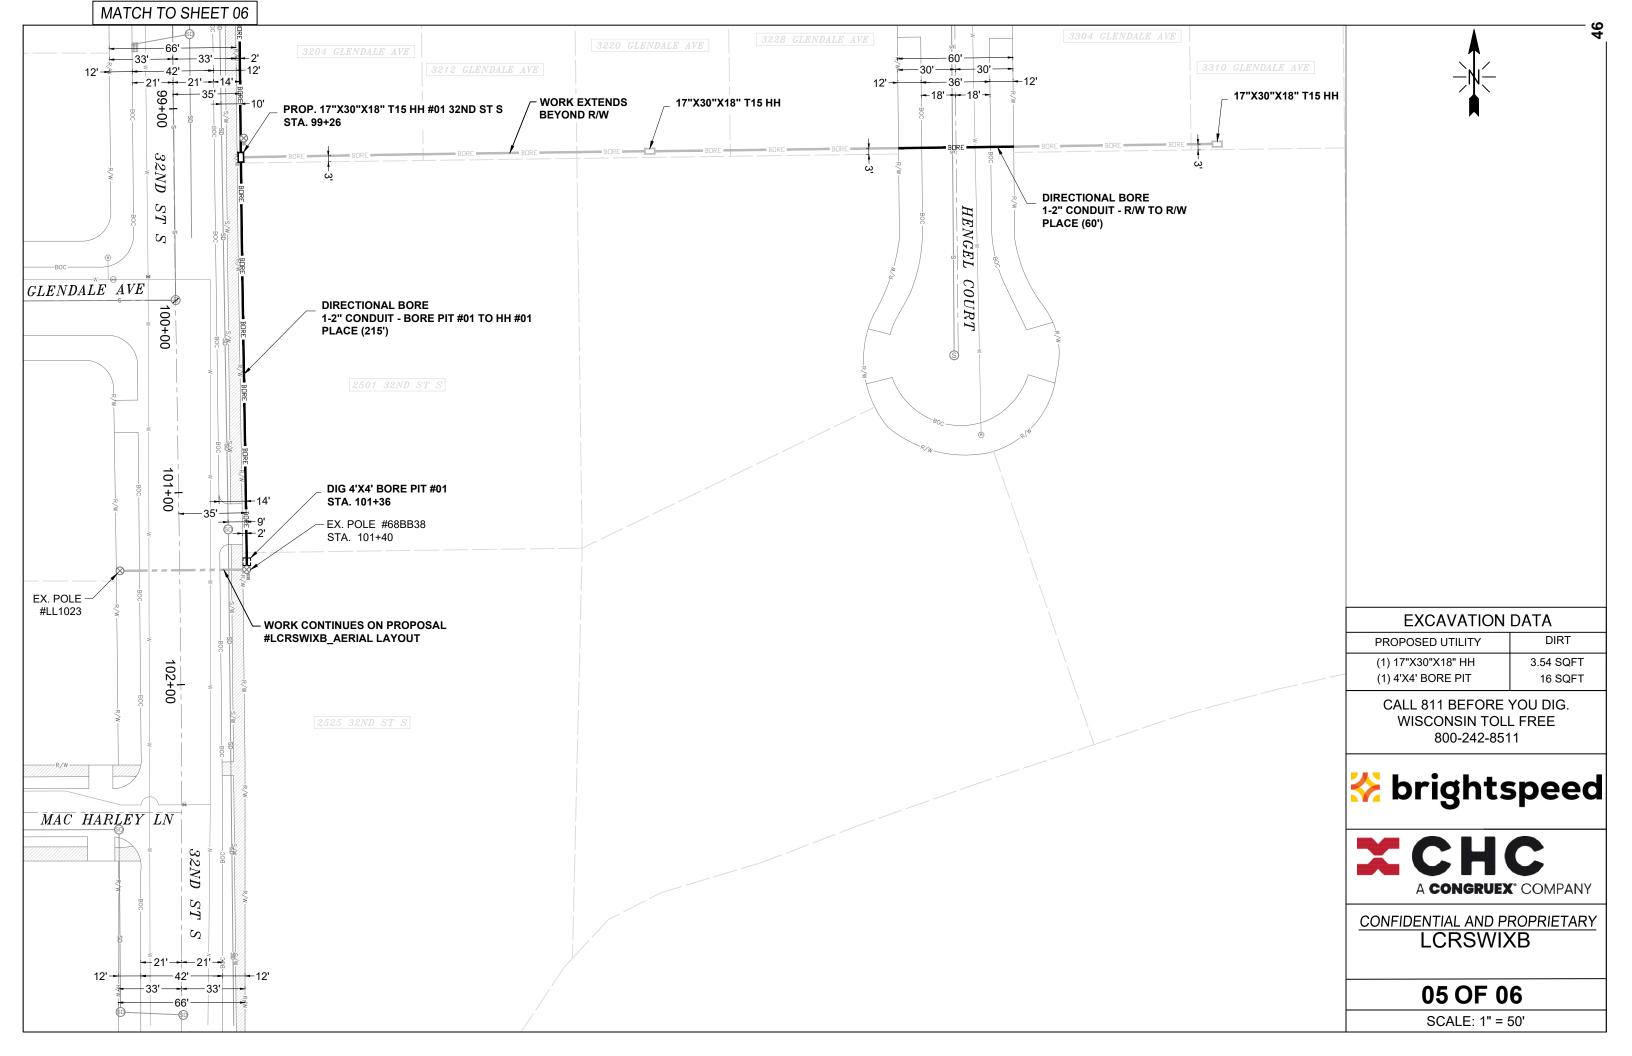

### Agenda Items:

| <u>25-0092</u> | Bidder's Proof of Responsibility.                                                                                                                                                                                                          |
|----------------|--------------------------------------------------------------------------------------------------------------------------------------------------------------------------------------------------------------------------------------------|
| <u>25-0401</u> | Public Hearing - Application of Chippewa Concrete Services for a Limited Exemption for Construction Noise for sawing and removal of concrete and asphalt on HWY 16 from La Crosse Street to HWY 157, and request to waive application fee. |
| <u>25-0421</u> | Request to approve two radio interoperability participation plan agreements.                                                                                                                                                               |
| <u>25-0433</u> | Borton Construction Inc (on behalf of Badger Corrugating Company) request the use of public right of way for installment of angled parking stalls.                                                                                         |
| <u>25-0434</u> | Brightspeed Street Privilege Permit request for communications in right-of-way near 3611 29th Ct South.                                                                                                                                    |
| <u>25-0435</u> | Brightspeed Street Privilege Permit request for communications in right-of-way near 2525 32nd St South.                                                                                                                                    |
| <u>25-0436</u> | Brightspeed Street Privilege Permit request for communications in right-of-way near 3805 Elm Dr.                                                                                                                                           |
| <u>25-0437</u> | Scenic Center LLC Street Privilege Permit request for mounting two air conditioners at 115 5th Ave S.                                                                                                                                      |