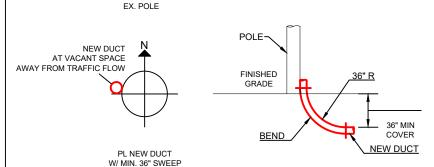

# TYPICALS SHEET



# MINIMUM STANDARDS FOR DIRECTIONAL BORING STREET CROSSINGS



- PLACE END MARKER WITH UTILITY OWNER'S NAME DESCRIBING CONDUIT
- BORE PIT TO BE BACKFILLED AND COMPACTED IN 12" LIFTS WITH MATERIAL REMOVED
- FLOW OF DITCH MUST BE MAINTAINED AT ALL TIMES
- PROTECT ROOTS AT ALL TREE LOCATIONS, SHIFT BORE TRENCH IF NECESSARY

#### TYPICAL BORE DETAILS 1

# MINIMUM STANDARDS FOR DIRECTIONAL BORING UNDER SIDEWALKS & WITHIN ROW (EXCLUDING STREET CROSSINGS)



- PLACE END MARKER WITH UTILITY OWNER'S NAME DESCRIBING CONDUIT
- BORE PIT TO BE BACKFILLED AND COMPACTED IN 12" LIFTS WITH MATERIAL REMOVED
- FLOW OF DITCH MUST BE MAINTAINED AT ALL TIMES
- PROTECT ROOTS AT ALL TREE LOCATIONS, SHIFT BORE TRENCH IF NECESSARY

#### TYPICAL BORE DETAILS 2

## PLAN VIEW <u>ELEVATION</u>

























City Hall 400 La Crosse Street La Crosse, WI 54601

## **Text File**

**File Number: 25-0435** 

Agenda Date: 4/14/2025 Version: 1 Status: Agenda Ready

In Control: Board of Public Works File Type: General Item

## BRIGHTSPEED LA CROSSE

2525 32ND ST. S 32ND ST. S & GLENDALE AVE. CITY OF LA CROSSE, WI



# TRAFFIC CONTROL PLAN

SCOPE OF WORK

- BORING & HH PLACEMENT

SHEET DESCRIPTION

KEYMAP VICINITY MAP & SCOPE OF WORK

TC-1 TO TC-1 TRAFFIC CONTROL PLAN

## PERMITTING AGENCY CITY OF LA CROSSE

PROPOSED PATH FOOTAGE
UG PATH = 538'



# A CONGRUEX° COMPANY 9095 Rio San Diego Dr. Ste 165 San Diego, CA 92108-1694

(949) 250-0004/ FAX (949) 250-0006

# REVISIONS REV. DESCRIPTION BY DATE 0 INITIAL DESIGN A.T. 5/28/24

### **BRIGHTSPEED**

LCRSWIXB

KEYMAP

N.T.S.

2525