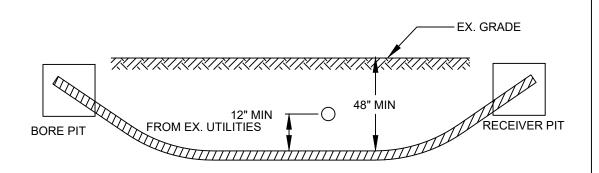

ANSFORMER CENTER LINE** GAS VALVE **EXISTING PED ELECTRIC METER** C/L MONUMENT (S) SEWER MANHOLE **EXISTING FLOWERPOT** ELECTRIC VAULT/HANDHOLE ANCHOR & DOWN GUY — PROPERTY LINE **UNKNOWN MANHOLE EXISTING HANDHOLE ELECTRIC MANHOLE** WATER METER **TELEPHONE CABINET EXISTING VAULT** WATER VALVE TELEPHONE MANHOLE STREETLIGHT TRAFFIC SIGNAL FIRE HYDRANT POWER PED POLE WATER MANHOLE CATV PED CABLE MARKER STORM DRAIN CATCH BASIN CATV VAULT/HANDHOLE STREET SIGN UTILITY EASEMENT STORM DRAIN MANHOLE VERTICAL GROUND SIDEWALK ELECTRIC PEDESTAL/CABINET TRANSFORMER PROPOSED EQUIPMENTS LEGENDS 12"X24"X18" HANDHOLE 17"X30"X18" HANDHOLE 24"X36"X24" HANDHOLE — — — AERIAL STRAND 36"X48"X30" HANDHOLE ANCHOR & DOWN GUY



## **TYPICALS SHEET**



### MINIMUM STANDARDS FOR DIRECTIONAL BORING STREET CROSSINGS



- PLACE END MARKER WITH UTILITY OWNER'S NAME DESCRIBING CONDUIT
- BORE PIT TO BE BACKFILLED AND COMPACTED IN 12" LIFTS WITH MATERIAL REMOVED
- FLOW OF DITCH MUST BE MAINTAINED AT ALL TIMES
- PROTECT ROOTS AT ALL TREE LOCATIONS, SHIFT BORE TRENCH IF NECESSARY

#### TYPICAL BORE DETAILS 1

MINIMUM STANDARDS FOR DIRECTIONAL BORING
UNDER SIDEWALKS & WITHIN ROW (EXCLUDING STREET CROSSINGS)



- PLACE END MARKER WITH UTILITY OWNER'S NAME DESCRIBING CONDUIT
- BORE PIT TO BE BACKFILLED AND COMPACTED IN 12" LIFTS WITH MATERIAL REMOVED
- FLOW OF DITCH MUST BE MAINTAINED AT ALL TIMES
- PROTECT ROOTS AT ALL TREE LOCATIONS, SHIFT BORE TRENCH IF NECESSARY

#### PLAN VIEW





#### RISER DETAILS















### City of La Crosse, Wisconsin

City Hall 400 La Crosse Street La Crosse, WI 54601

#### **