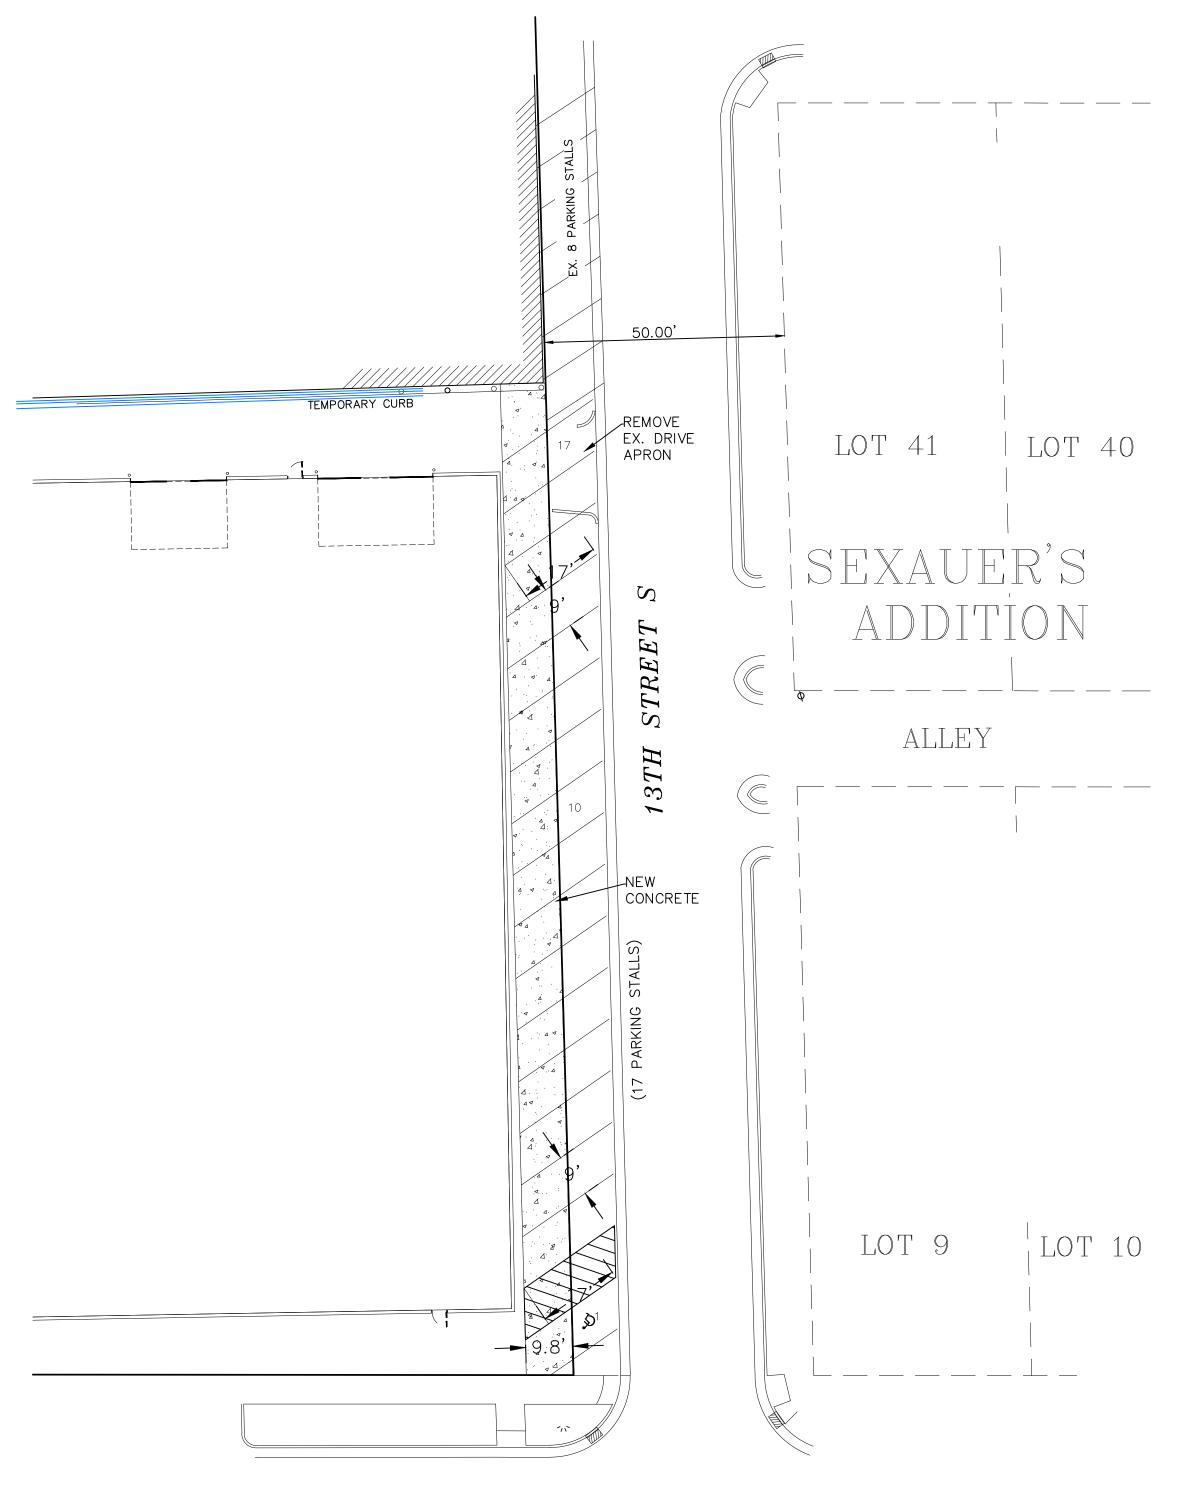

### Agenda Items:

| <u>25-0092</u> | Bidder's Proof of Responsibility.                                                                                                                                                                                                          |
|----------------|--------------------------------------------------------------------------------------------------------------------------------------------------------------------------------------------------------------------------------------------|
| <u>25-0401</u> | Public Hearing - Application of Chippewa Concrete Services for a Limited Exemption for Construction Noise for sawing and removal of concrete and asphalt on HWY 16 from La Crosse Street to HWY 157, and request to waive application fee. |
| <u>25-0421</u> | Request to approve two radio interoperability participation plan agreements.                                                                                                                                                               |
| <u>25-0433</u> | Borton Construction Inc (on behalf of Badger Corrugating Company) request the use of public right of way for installment of angled parking stalls.                                                                                         |
| <u>25-0434</u> | Brightspeed Street Privilege Permit request for communications in right-of-way near 3611 29th Ct South.                                                                                                                                    |
| <u>25-0435</u> | Brightspeed Street Privilege Permit request for communications in right-of-way near 2525 32nd St South.                                                                                                                                    |
| <u>25-0436</u> | Brightspeed Street Privilege Permit request for communications in right-of-way near 3805 Elm Dr.                                                                                                                                           |
| <u>25-0437</u> | Scenic Center LLC Street Privilege Permit request for mounting two air conditioners at 115 5th Ave S.                                                                                                                                      |