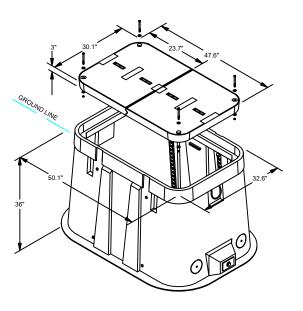

### Agenda Items:

| <u>25-0092</u> | Bidder's Proof of Responsibility.                                                                                                                                                                                                          |
|----------------|--------------------------------------------------------------------------------------------------------------------------------------------------------------------------------------------------------------------------------------------|
| <u>25-0401</u> | Public Hearing - Application of Chippewa Concrete Services for a Limited Exemption for Construction Noise for sawing and removal of concrete and asphalt on HWY 16 from La Crosse Street to HWY 157, and request to waive application fee. |
| <u>25-0421</u> | Request to approve two radio interoperability participation plan agreements.                                                                                                                                                               |
| <u>25-0433</u> | Borton Construction Inc (on behalf of Badger Corrugating Company) request the use of public right of way for installment of angled parking stalls.                                                                                         |
| <u>25-0434</u> | Brightspeed Street Privilege Permit request for communications in right-of-way near 3611 29th Ct South.                                                                                                                                    |
| <u>25-0435</u> | Brightspeed Street Privilege Permit request for communications in right-of-way near 2525 32nd St South.                                                                                                                                    |
| <u>25-0436</u> | Brightspeed Street Privilege Permit request for communications in right-of-way near 3805 Elm Dr.                                                                                                                                           |
| <u>25-0437</u> | Scenic Center LLC Street Privilege Permit request for mounting two air conditioners at 115 5th Ave S.                                                                                                                                      |