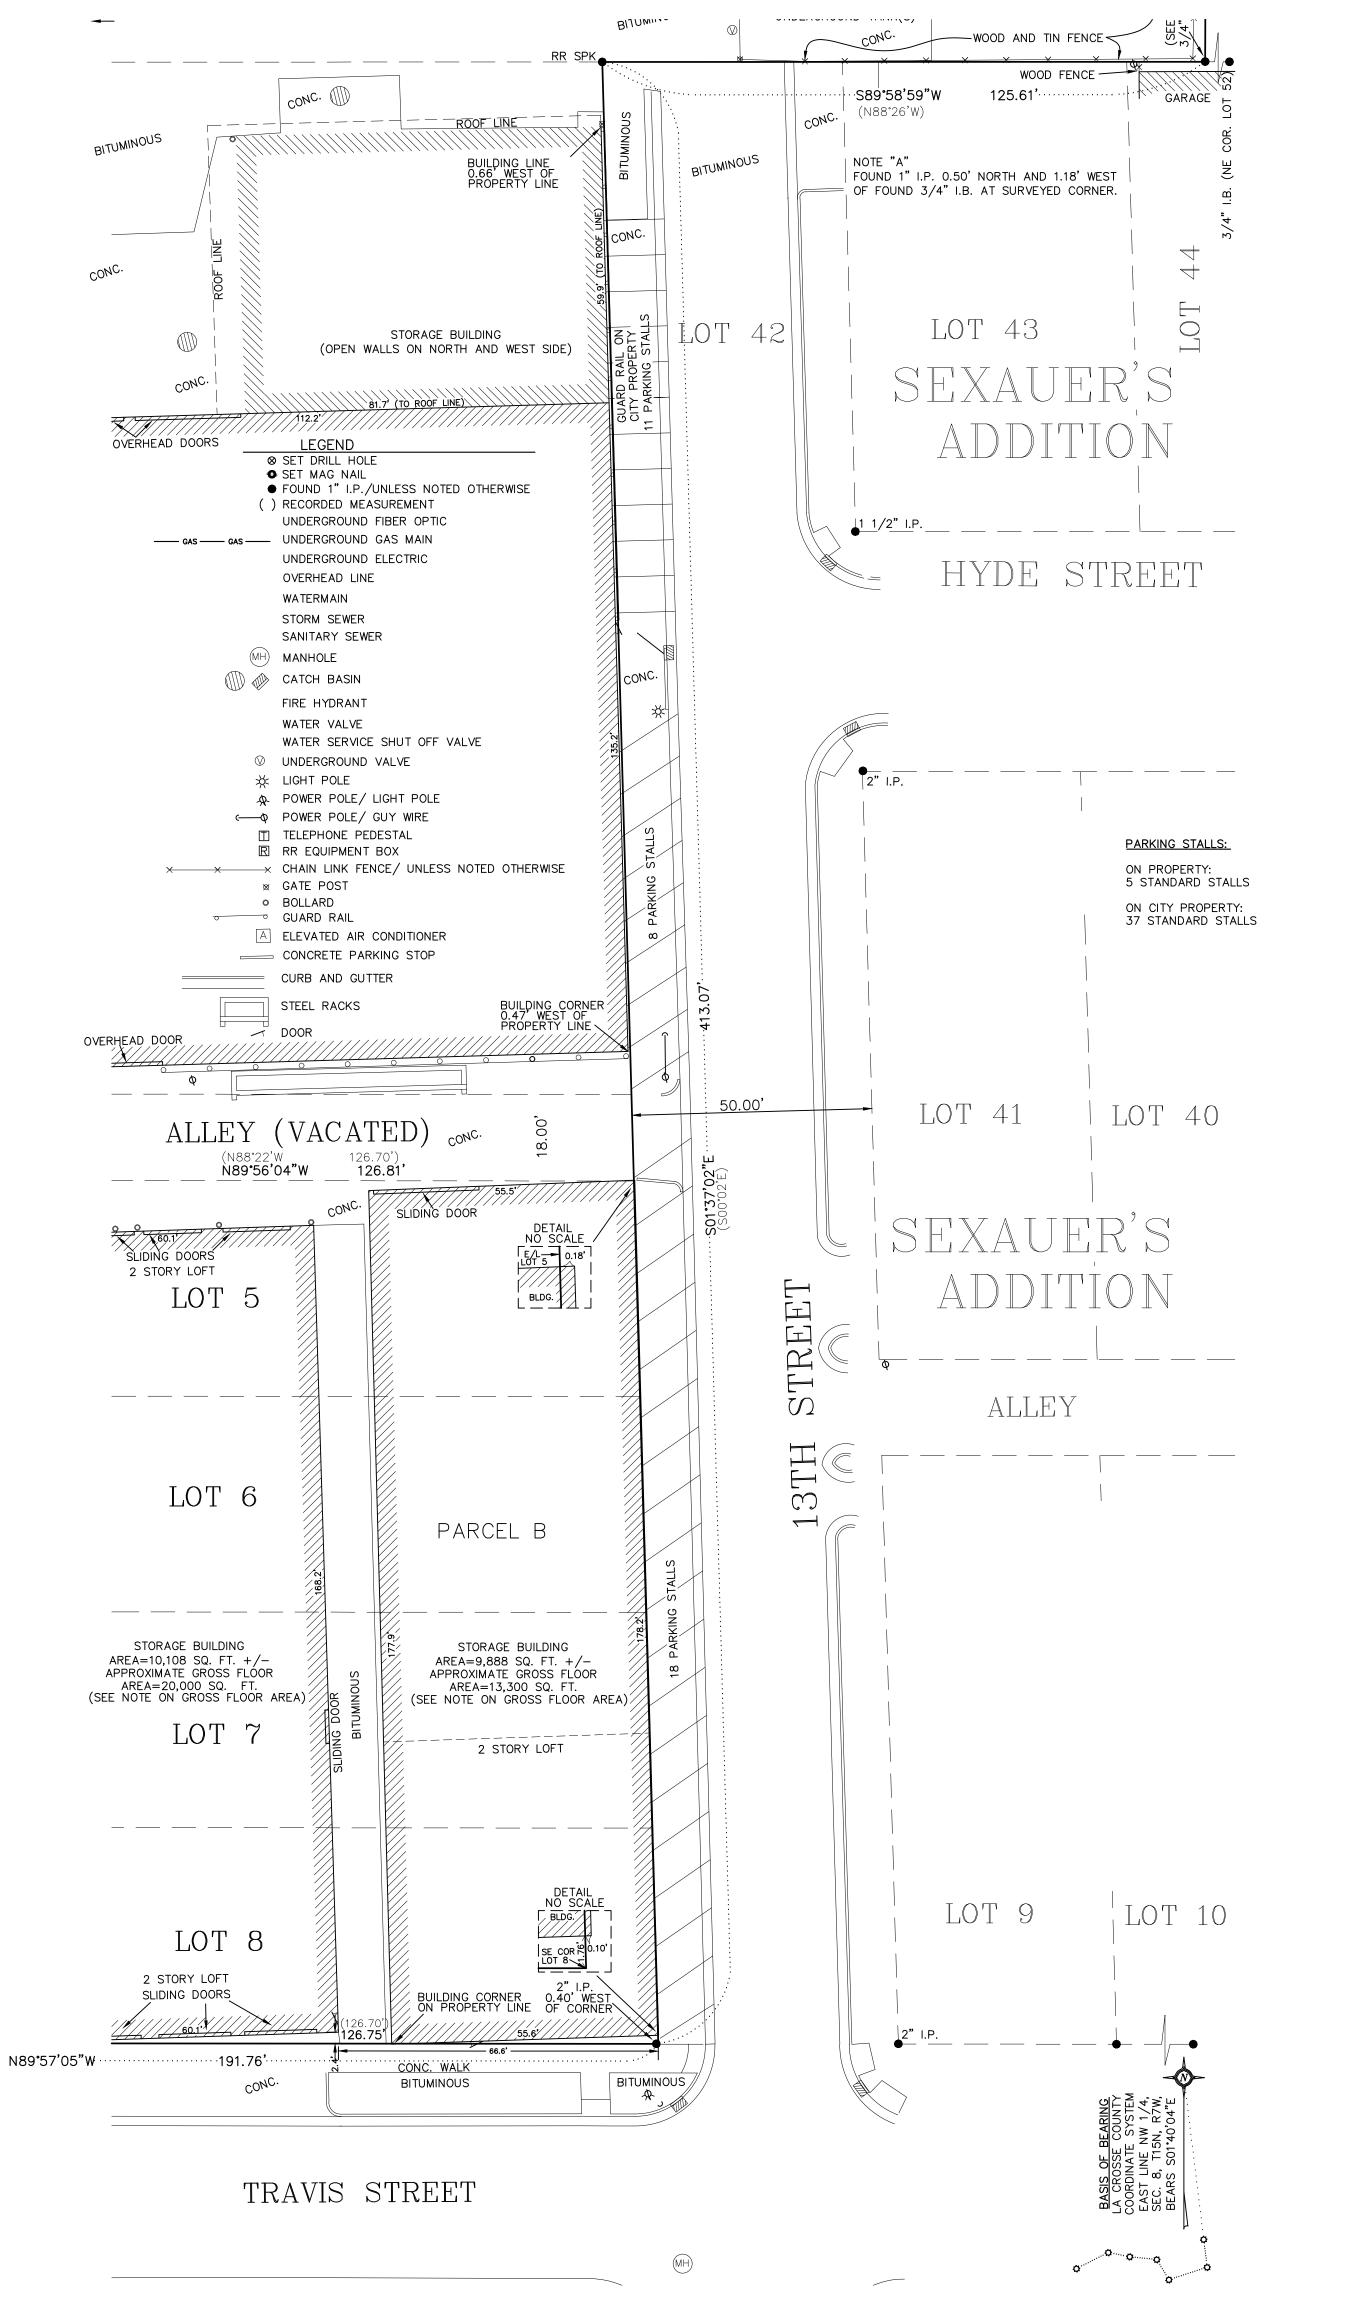

### Agenda Items:

| <u>25-0092</u> | Bidder's Proof of Responsibility.                                                                                                                                                                                                          |
|----------------|--------------------------------------------------------------------------------------------------------------------------------------------------------------------------------------------------------------------------------------------|
| <u>25-0401</u> | Public Hearing - Application of Chippewa Concrete Services for a Limited Exemption for Construction Noise for sawing and removal of concrete and asphalt on HWY 16 from La Crosse Street to HWY 157, and request to waive application fee. |
| <u>25-0421</u> | Request to approve two radio interoperability participation plan agreements.                                                                                                                                                               |
| <u>25-0433</u> | Borton Construction Inc (on behalf of Badger Corrugating Company) request the use of public right of way for installment of angled parking stalls.                                                                                         |
| <u>25-0434</u> | Brightspeed Street Privilege Permit request for communications in right-of-way near 3611 29th Ct South.                                                                                                                                    |
| <u>25-0435</u> | Brightspeed Street Privilege Permit request for communications in right-of-way near 2525 32nd St South.                                                                                                                                    |
| <u>25-0436</u> | Brightspeed Street Privilege Permit request for communications in right-of-way near 3805 Elm Dr.                                                                                                                                           |
| <u>25-0437</u> | Scenic Center LLC Street Privilege Permit request for mounting two air conditioners at 115 5th Ave S.                                                                                                                                      |