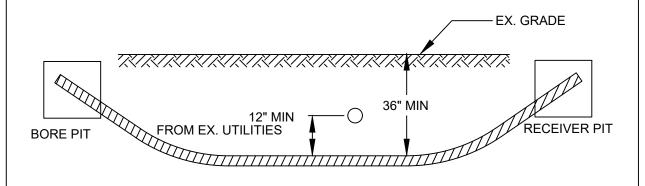

E  POUE  POWER PED  CABLE MARKER  CATV PED  STREET SIGN  CATV VAULT/HANDHOLE  TREE  ELECTRIC PEDESTAL/CABINET  TRANSFORMER  PROPOSED EQUIPMENTS LEGENDS  GAS METER  GAS VALVE  GAS VALVE  SEWER MANHOLE  WATER MANHOLE  STREET SIGN  TO CATV VAULT/HANDHOLE  TREE  STORM DRAIN MANHOLE  TRANSFORMER  PROPOSED EQUIPMENTS LEGENDS |



# TYPICALS SHEET



# MINIMUM STANDARDS FOR DIRECTIONAL BORING STREET CROSSINGS



- PLACE END MARKER WITH UTILITY OWNER'S NAME DESCRIBING CONDUIT
- BORE PIT TO BE BACKFILLED AND COMPACTED IN 12" LIFTS WITH MATERIAL REMOVED
- FLOW OF DITCH MUST BE MAINTAINED AT ALL TIMES
- PROTECT ROOTS AT ALL TREE LOCATIONS, SHIFT BORE TRENCH IF NECESSARY

#### TYPICAL BORE DETAILS 1

# MINIMUM STANDARDS FOR DIRECTIONAL BORING UNDER SIDEWALKS & WITHIN ROW (EXCLUDING STREET CROSSINGS)



- PLACE END MARKER WITH UTILITY OWNER'S NAME DESCRIBING CONDUIT
- BORE PIT TO BE BACKFILLED AND COMPACTED IN 12" LIFTS WITH MATERIAL REMOVED
- FLOW OF DITCH MUST BE MAINTAINED AT ALL TIMES
- PROTECT ROOTS AT ALL TREE LOCATIONS, SHIFT BORE TRENCH IF NECESSARY

#### TYPICAL BORE DETAILS 2

## PLAN VIEW <u>ELEVATION</u>

























City Hall 400 La Crosse Street La Crosse, WI 54601

## **Text File**

**File Number: 25-0435** 

Agenda Date: 4/14/2025 Version: 1 Status: Agenda Ready

In Control: Board of Public Works File Type: General Item

## BRIGHTSPEED LA CROSSE

2525 32ND ST. S 32ND ST. S & GLENDALE AVE. CITY OF LA CROSSE, WI



# TRAFFIC CONTROL PLAN

SCOPE OF WORK

- BORING & HH PLACEMENT

SHEET DESCRIPTION

KEYMAP VICINITY MAP & SCOPE OF WORK

TC-1 TO TC-1 TRAFFIC CONTROL