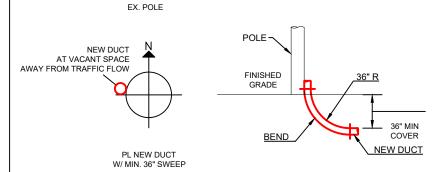

### Agenda Items:

| <u>25-0092</u> | Bidder's Proof of Responsibility.                                                                                                                                                                                                          |
|----------------|--------------------------------------------------------------------------------------------------------------------------------------------------------------------------------------------------------------------------------------------|
| <u>25-0401</u> | Public Hearing - Application of Chippewa Concrete Services for a Limited Exemption for Construction Noise for sawing and removal of concrete and asphalt on HWY 16 from La Crosse Street to HWY 157, and request to waive application fee. |
| <u>25-0421</u> | Request to approve two radio interoperability participation plan agreements.                                                                                                                                                               |
| <u>25-0433</u> | Borton Construction Inc (on behalf of Badger Corrugating Company) request the use of public right of way for installment of angled parking stalls.                                                                                         |
| <u>25-0434</u> | Brightspeed Street Privilege Permit request for communications in right-of-way near 3611 29th Ct South.                                                                                                                                    |
| <u>25-0435</u> | Brightspeed Street Privilege Permit request for communications in right-of-way near 2525 32nd St South.                                                                                                                                    |
| <u>25-0436</u> | Brightspeed Street Privilege Permit request for communications in right-of-way near 3805 Elm Dr.                                                                                                                                           |
| <u>25-0437</u> | Scenic Center LLC Street Privilege Permit request for mounting two air conditioners at 115 5th Ave S.                                                                                                                                      |