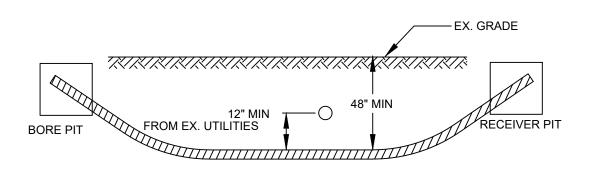

/CABINET  TREE  TRANSFORMER  PROPOSED EQUIPMENTS LEGENDS  12"X24"X18" HANDHOLE  17"X30"X18" HANDHOLE  24"X36"X24" HANDHOLE  36"X48"X30" HANDHOLE | EXISTING PED  ELECTRIC TRANSFORMER  ELECTRIC METER  ELECTRIC MAULT/HANDHOLE  ELECTRIC VAULT/HANDHOLE  ELECTRIC MANHOLE  ELECTRIC MANHOLE  ELECTRIC MANHOLE  ELECTRIC MANHOLE  ELECTRIC MANHOLE  ELECTRIC MANHOLE  WATER METER  WATER METER  WATER VALVE  POUE  POWER PED  CABLE MARKER  CATV PED  STREET SIGN  CATV VAULT/HANDHOLE  TREE  ELECTRIC PEDESTAL/CABINET  TRANSFORMER  PROPOSED EQUIPMENTS LEGENDS  GAS METER  GAS VALVE  GAS VALVE  SEWER MANHOLE  WATER MANHOLE  STREET SIGN  TO CATV VAULT/HANDHOLE  TREE  STORM DRAIN MANHOLE  TRANSFORMER  PROPOSED EQUIPMENTS LEGENDS |



# TYPICALS SHEET



# MINIMUM STANDARDS FOR DIRECTIONAL BORING STREET CROSSINGS



- PLACE END MARKER WITH UTILITY OWNER'S NAME DESCRIBING CONDUIT
- BORE PIT TO BE BACKFILLED AND COMPACTED IN 12" LIFTS WITH MATERIAL REMOVED
- FLOW OF DITCH MUST BE MAINTAINED AT ALL TIMES
- PROTECT ROOTS AT ALL TREE LOCATIONS, SHIFT BORE TRENCH IF NECESSARY

#### TYPICAL BORE DETAILS 1

# MINIMUM STANDARDS FOR DIRECTIONAL BORING UNDER SIDEWALKS & WITHIN ROW (EXCLUDING STREET CROSSINGS)



- PLACE END MARKER WITH UTILITY OWNER'S NAME DESCRIBING CONDUIT
- BORE PIT TO BE BACKFILLED AND COMPACTED IN 12" LIFTS WITH MATERIAL REMOVED
- FLOW OF DITCH MUST BE MAINTAINED AT ALL TIMES
- PROTECT ROOTS AT ALL TREE LOCATIONS, SHIFT BORE TRENCH IF NECESSARY

#### TYPICAL BORE DETAILS 2

## PLAN VIEW <u>ELEVATION</u>

























City Hall 400 La Crosse Street La Crosse, WI 54601

## **Text