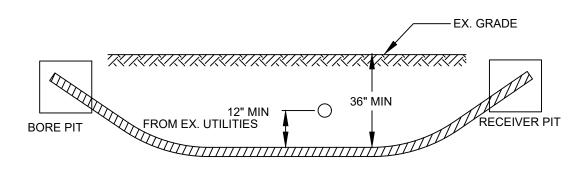

|                                                       |                             |                           |                        |                 |
|                                                       |                             |                           |                        |                 |



## **TYPICALS SHEET**



### MINIMUM STANDARDS FOR DIRECTIONAL BORING STREET CROSSINGS



- PLACE END MARKER WITH UTILITY OWNER'S NAME DESCRIBING CONDUIT
- BORE PIT TO BE BACKFILLED AND COMPACTED IN 12" LIFTS WITH MATERIAL REMOVED
- FLOW OF DITCH MUST BE MAINTAINED AT ALL TIMES
- PROTECT ROOTS AT ALL TREE LOCATIONS, SHIFT BORE TRENCH IF NECESSARY

#### TYPICAL BORE DETAILS 1

MINIMUM STANDARDS FOR DIRECTIONAL BORING
UNDER SIDEWALKS & WITHIN ROW (EXCLUDING STREET CROSSINGS)



- PLACE END MARKER WITH UTILITY OWNER'S NAME DESCRIBING CONDUIT
- BORE PIT TO BE BACKFILLED AND COMPACTED IN 12" LIFTS WITH MATERIAL REMOVED
- FLOW OF DITCH MUST BE MAINTAINED AT ALL TIMES
- PROTECT ROOTS AT ALL TREE LOCATIONS, SHIFT BORE TRENCH IF NECESSARY  $\,$

PLAN VIEW <u>ELEVATION</u>















30"x48"x36"

17"x30"x18"







### City of La Crosse, Wisconsin

City Hall 400 La Crosse Street La Crosse, WI 54601

#### **Text File**

File Number: 25-0436

Agenda Date: 4/14/2025 Version: 1 Status: Agenda Ready

In Control: Board of Public Works File Type: General Item



# REVOCABLE OCCUPANCY / STREET PRIVILEGE PERMIT APPLICATION FOR COMMUNICATIONS (FIBER OPTICS, TELEPHONE, CABLE, ETC.) City of La Crosse Engineering Department

Phone: 608-789-7505 Email: engineering@cityoflacrosse