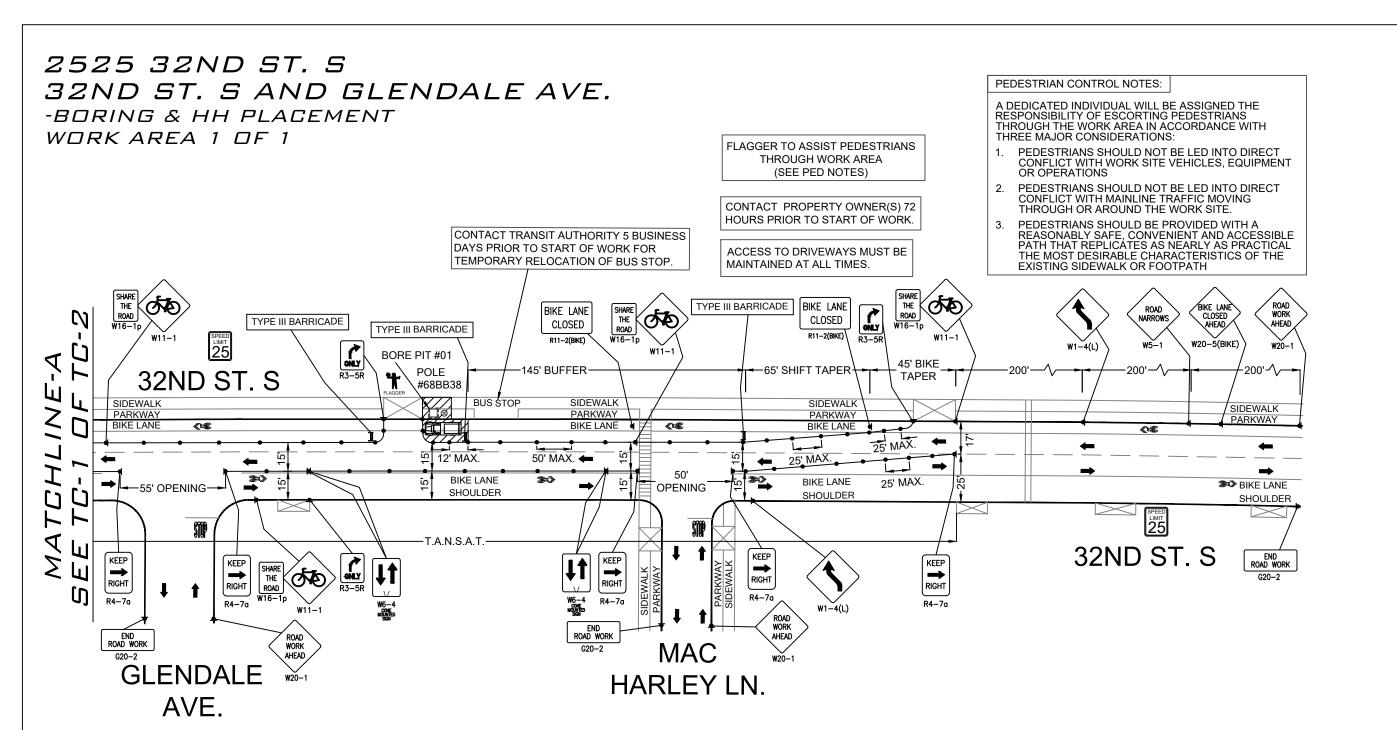

### Agenda Items:

| <u>25-0092</u> | Bidder's Proof of Responsibility.                                                                                                                                                                                                          |
|----------------|--------------------------------------------------------------------------------------------------------------------------------------------------------------------------------------------------------------------------------------------|
| <u>25-0401</u> | Public Hearing - Application of Chippewa Concrete Services for a Limited Exemption for Construction Noise for sawing and removal of concrete and asphalt on HWY 16 from La Crosse Street to HWY 157, and request to waive application fee. |
| <u>25-0421</u> | Request to approve two radio interoperability participation plan agreements.                                                                                                                                                               |
| <u>25-0433</u> | Borton Construction Inc (on behalf of Badger Corrugating Company) request the use of public right of way for installment of angled parking stalls.                                                                                         |
| <u>25-0434</u> | Brightspeed Street Privilege Permit request for communications in right-of-way near 3611 29th Ct South.                                                                                                                                    |
| <u>25-0435</u> | Brightspeed Street Privilege Permit request for communications in right-of-way near 2525 32nd St South.                                                                                                                                    |
| <u>25-0436</u> | Brightspeed Street Privilege Permit request for communications in right-of-way near 3805 Elm Dr.                                                                                                                                           |
| <u>25-0437</u> | Scenic Center LLC Street Privilege Permit request for mounting two air conditioners at 115 5th Ave S.                                                                                                                                      |