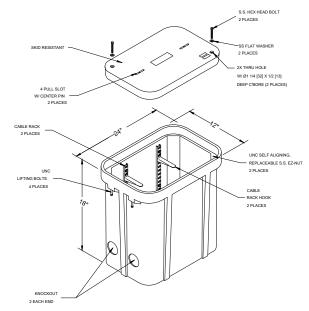

### Agenda Items:

| <u>25-0092</u> | Bidder's Proof of Responsibility.                                                                                                                                                                                                          |
|----------------|--------------------------------------------------------------------------------------------------------------------------------------------------------------------------------------------------------------------------------------------|
| <u>25-0401</u> | Public Hearing - Application of Chippewa Concrete Services for a Limited Exemption for Construction Noise for sawing and removal of concrete and asphalt on HWY 16 from La Crosse Street to HWY 157, and request to waive application fee. |
| <u>25-0421</u> | Request to approve two radio interoperability participation plan agreements.                                                                                                                                                               |
| <u>25-0433</u> | Borton Construction Inc (on behalf of Badger Corrugating Company) request the use of public right of way for installment of angled parking stalls.                                                                                         |
| <u>25-0434</u> | Brightspeed Street Privilege Permit request for communications in right-of-way near 3611 29th Ct South.                                                                                                                                    |
| <u>25-0435</u> | Brightspeed Street Privilege Permit request for communications in right-of-way near 2525 32nd St South.                                                                                                                                    |
| <u>25-0436</u> | Brightspeed Street Privilege Permit request for communications in right-of-way near 3805 Elm Dr.                                                                                                                                           |
| <u>25-0437</u> | Scenic Center LLC Street Privilege Permit request for mounting two air conditioners at 115 5th Ave S.                                                                                                                                      |