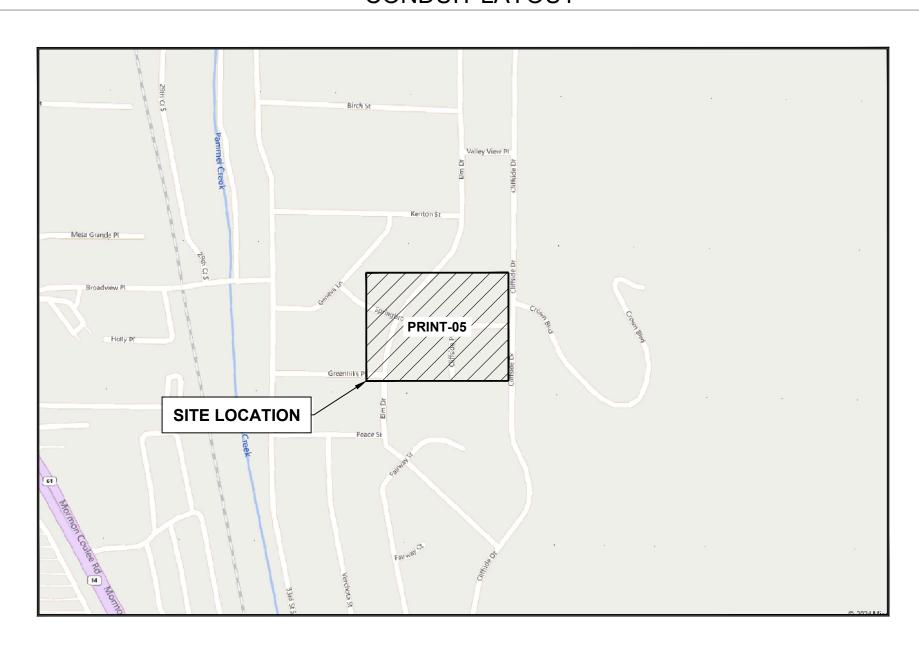

### Agenda Items:

| <u>25-0092</u> | Bidder's Proof of Responsibility.                                                                                                                                                                                                          |
|----------------|--------------------------------------------------------------------------------------------------------------------------------------------------------------------------------------------------------------------------------------------|
| <u>25-0401</u> | Public Hearing - Application of Chippewa Concrete Services for a Limited Exemption for Construction Noise for sawing and removal of concrete and asphalt on HWY 16 from La Crosse Street to HWY 157, and request to waive application fee. |
| <u>25-0421</u> | Request to approve two radio interoperability participation plan agreements.                                                                                                                                                               |
| <u>25-0433</u> | Borton Construction Inc (on behalf of Badger Corrugating Company) request the use of public right of way for installment of angled parking stalls.                                                                                         |
| <u>25-0434</u> | Brightspeed Street Privilege Permit request for communications in right-of-way near 3611 29th Ct South.                                                                                                                                    |
| <u>25-0435</u> | Brightspeed Street Privilege Permit request for communications in right-of-way near 2525 32nd St South.                                                                                                                                    |
| <u>25-0436</u> | Brightspeed Street Privilege Permit request for communications in right-of-way near 3805 Elm Dr.                                                                                                                                           |
| <u>25-0437</u> | Scenic Center LLC Street Privilege Permit request for mounting two air conditioners at 115 5th Ave S.                                                                                                                                      |