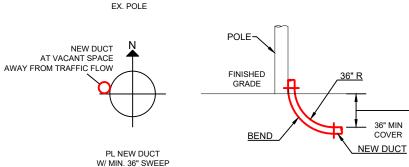

6"X48"X30" HANDHOLE ANCHOR & DOWN GUY



## **TYPICALS SHEET**



### MINIMUM STANDARDS FOR DIRECTIONAL BORING STREET CROSSINGS



- PLACE END MARKER WITH UTILITY OWNER'S NAME DESCRIBING CONDUIT
- BORE PIT TO BE BACKFILLED AND COMPACTED IN 12" LIFTS WITH MATERIAL REMOVED
- FLOW OF DITCH MUST BE MAINTAINED AT ALL TIMES
- PROTECT ROOTS AT ALL TREE LOCATIONS, SHIFT BORE TRENCH IF NECESSARY

#### TYPICAL BORE DETAILS 1

MINIMUM STANDARDS FOR DIRECTIONAL BORING
UNDER SIDEWALKS & WITHIN ROW (EXCLUDING STREET CROSSINGS)



- PLACE END MARKER WITH UTILITY OWNER'S NAME DESCRIBING CONDUIT
- BORE PIT TO BE BACKFILLED AND COMPACTED IN 12" LIFTS WITH MATERIAL REMOVED
- FLOW OF DITCH MUST BE MAINTAINED AT ALL TIMES
- PROTECT ROOTS AT ALL TREE LOCATIONS, SHIFT BORE TRENCH IF NECESSARY

#### PLAN VIEW





#### RISER DETAILS















### City of La Crosse, Wisconsin

City Hall 400 La Crosse Street La Crosse, WI 54601

#### **Text File**

File Number: 25-0437

Agenda Date: 4/14/2025 Version: 1 Status: Agenda Ready

In Control: Board of Public Works File Type: General Item



### REVOCABLE OCCUPANCY / STREET PRIVILEGE PERMIT APPLICATION

### City of La Crosse Engineering Department

Phone: 608-789-7505 Email: engineering@cityoflacrosse.org http://cityoflacrosse.org

| Application Preparer (if different from above)  Relationship with Owner:  Phone # Email Address  Email Address