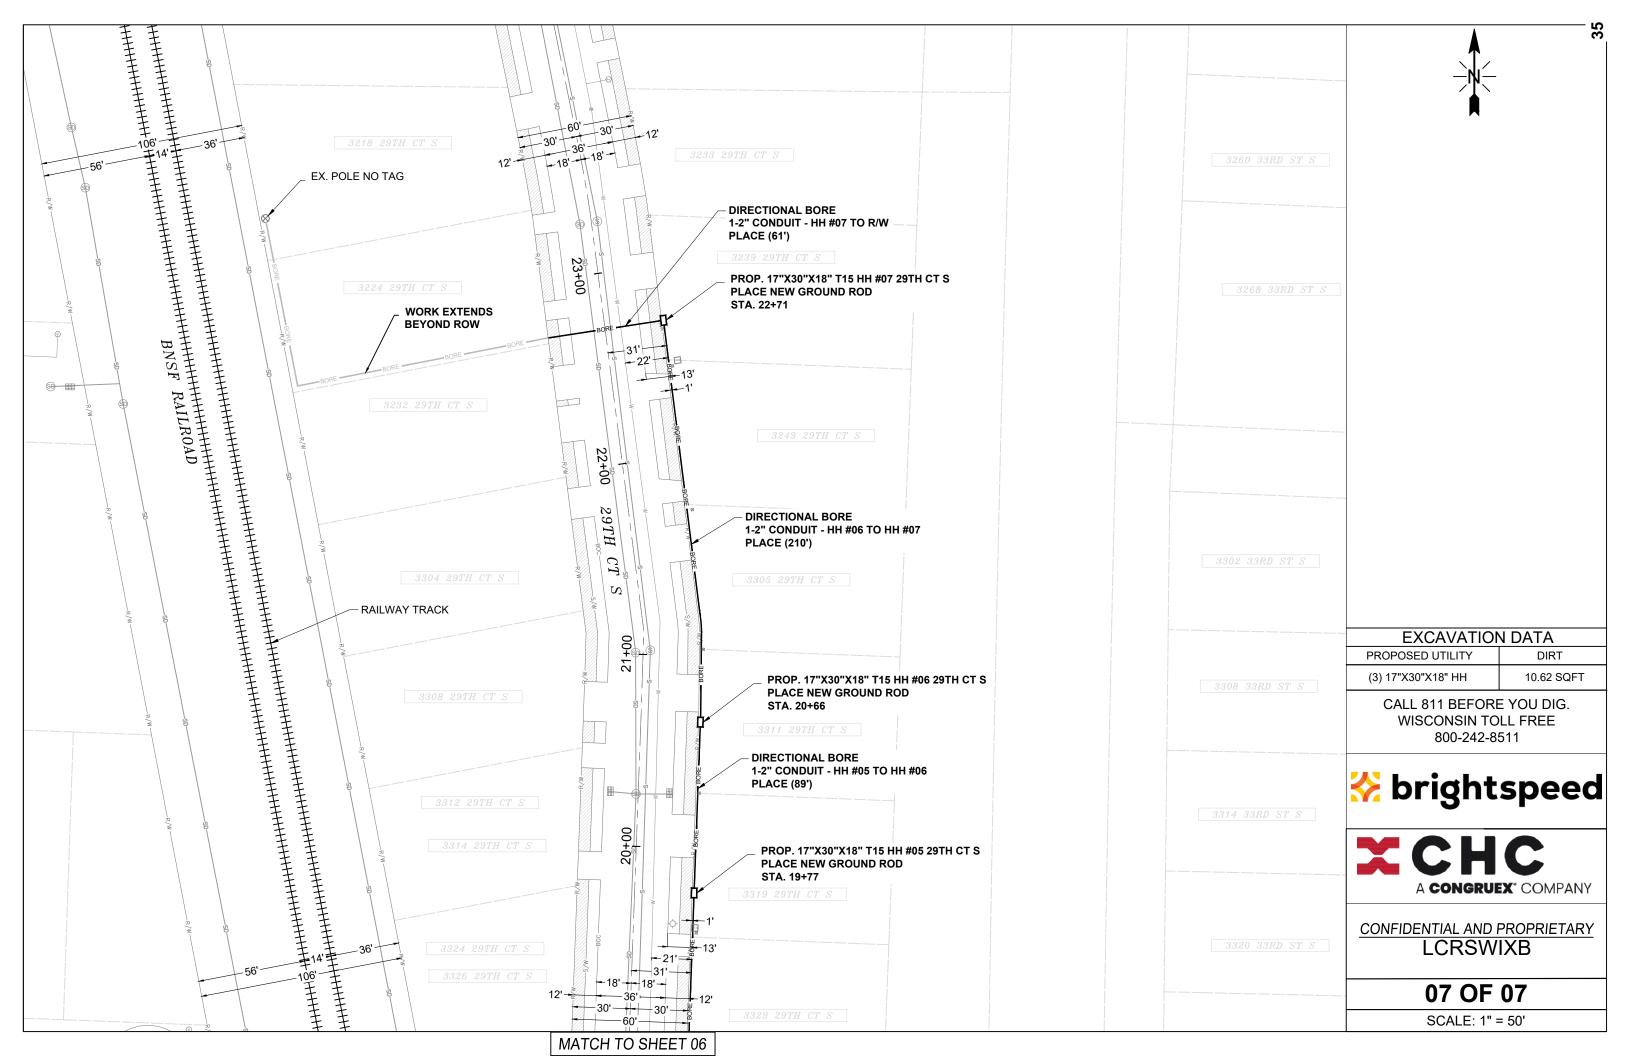

### Agenda Items:

| <u>25-0092</u> | Bidder's Proof of Responsibility.                                                                                                                                                                                                          |
|----------------|--------------------------------------------------------------------------------------------------------------------------------------------------------------------------------------------------------------------------------------------|
| <u>25-0401</u> | Public Hearing - Application of Chippewa Concrete Services for a Limited Exemption for Construction Noise for sawing and removal of concrete and asphalt on HWY 16 from La Crosse Street to HWY 157, and request to waive application fee. |
| <u>25-0421</u> | Request to approve two radio interoperability participation plan agreements.                                                                                                                                                               |
| <u>25-0433</u> | Borton Construction Inc (on behalf of Badger Corrugating Company) request the use of public right of way for installment of angled parking stalls.                                                                                         |
| <u>25-0434</u> | Brightspeed Street Privilege Permit request for communications in right-of-way near 3611 29th Ct South.                                                                                                                                    |
| <u>25-0435</u> | Brightspeed Street Privilege Permit request for communications in right-of-way near 2525 32nd St South.                                                                                                                                    |
| <u>25-0436</u> | Brightspeed Street Privilege Permit request for communications in right-of-way near 3805 Elm Dr.                                                                                                                                           |
| <u>25-0437</u> | Scenic Center LLC Street Privilege Permit request for mounting two air conditioners at 115 5th Ave S.                                                                                                                                      |