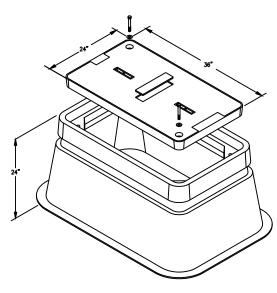

### Agenda Items:

| <u>25-0092</u> | Bidder's Proof of Responsibility.                                                                                                                                                                                                          |
|----------------|--------------------------------------------------------------------------------------------------------------------------------------------------------------------------------------------------------------------------------------------|
| <u>25-0401</u> | Public Hearing - Application of Chippewa Concrete Services for a Limited Exemption for Construction Noise for sawing and removal of concrete and asphalt on HWY 16 from La Crosse Street to HWY 157, and request to waive application fee. |
| <u>25-0421</u> | Request to approve two radio interoperability participation plan agreements.                                                                                                                                                               |
| <u>25-0433</u> | Borton Construction Inc (on behalf of Badger Corrugating Company) request the use of public right of way for installment of angled parking stalls.                                                                                         |
| <u>25-0434</u> | Brightspeed Street Privilege Permit request for communications in right-of-way near 3611 29th Ct South.                                                                                                                                    |
| <u>25-0435</u> | Brightspeed Street Privilege Permit request for communications in right-of-way near 2525 32nd St South.                                                                                                                                    |
| <u>25-0436</u> | Brightspeed Street Privilege Permit request for communications in right-of-way near 3805 Elm Dr.                                                                                                                                           |
| <u>25-0437</u> | Scenic Center LLC Street Privilege Permit request for mounting two air conditioners at 115 5th Ave S.                                                                                                                                      |