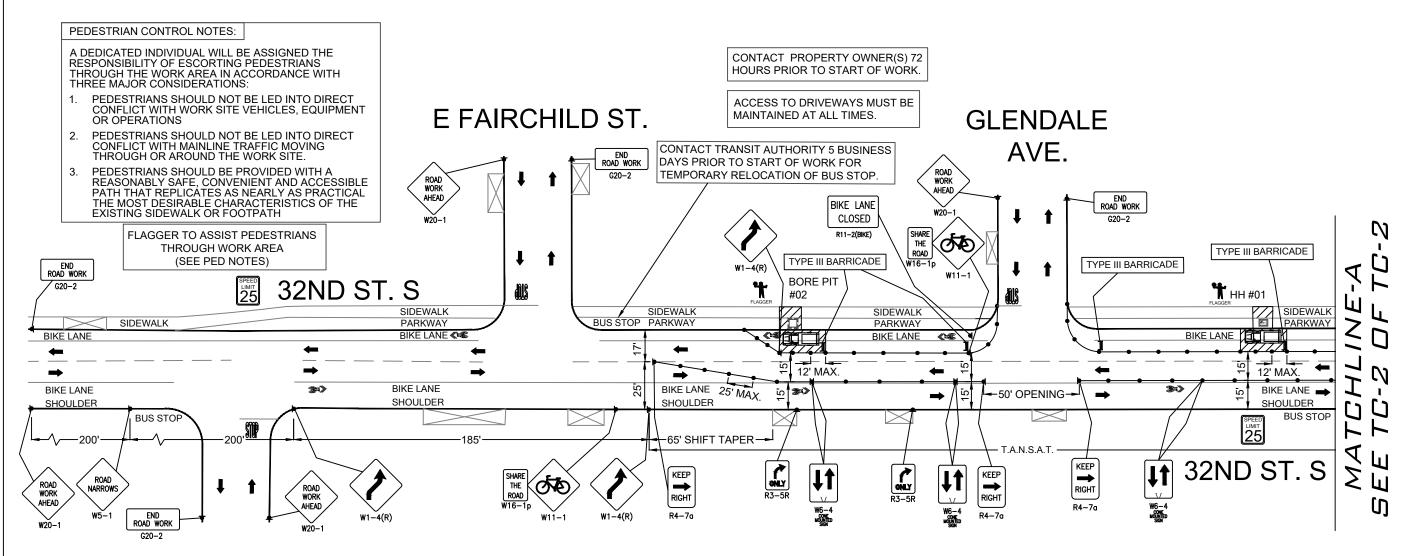

### Agenda Items:

| <u>25-0092</u> | Bidder's Proof of Responsibility.                                                                                                                                                                                                          |
|----------------|--------------------------------------------------------------------------------------------------------------------------------------------------------------------------------------------------------------------------------------------|
| <u>25-0401</u> | Public Hearing - Application of Chippewa Concrete Services for a Limited Exemption for Construction Noise for sawing and removal of concrete and asphalt on HWY 16 from La Crosse Street to HWY 157, and request to waive application fee. |
| <u>25-0421</u> | Request to approve two radio interoperability participation plan agreements.                                                                                                                                                               |
| <u>25-0433</u> | Borton Construction Inc (on behalf of Badger Corrugating Company) request the use of public right of way for installment of angled parking stalls.                                                                                         |
| <u>25-0434</u> | Brightspeed Street Privilege Permit request for communications in right-of-way near 3611 29th Ct South.                                                                                                                                    |
| <u>25-0435</u> | Brightspeed Street Privilege Permit request for communications in right-of-way near 2525 32nd St South.                                                                                                                                    |
| <u>25-0436</u> | Brightspeed Street Privilege Permit request for communications in right-of-way near 3805 Elm Dr.                                                                                                                                           |
| <u>25-0437</u> | Scenic Center LLC Street Privilege Permit request for mounting two air conditioners at 115 5th Ave S.                                                                                                                                      |