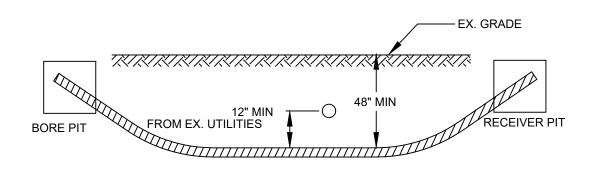

|                           |                        |                 |
|                                                       |                             |                           |                        |                 |
|                                                       |                             |                           |                        |                 |
|                                                       |                             |                           |                        |                 |
|                                                       |                             |                           |                        |                 |



## **TYPICALS SHEET**



### MINIMUM STANDARDS FOR DIRECTIONAL BORING STREET CROSSINGS



- PLACE END MARKER WITH UTILITY OWNER'S NAME DESCRIBING CONDUIT
- BORE PIT TO BE BACKFILLED AND COMPACTED IN 12" LIFTS WITH MATERIAL REMOVED
- FLOW OF DITCH MUST BE MAINTAINED AT ALL TIMES
- PROTECT ROOTS AT ALL TREE LOCATIONS, SHIFT BORE TRENCH IF NECESSARY

#### TYPICAL BORE DETAILS 1

MINIMUM STANDARDS FOR DIRECTIONAL BORING
UNDER SIDEWALKS & WITHIN ROW (EXCLUDING STREET CROSSINGS)



- PLACE END MARKER WITH UTILITY OWNER'S NAME DESCRIBING CONDUIT
- BORE PIT TO BE BACKFILLED AND COMPACTED IN 12" LIFTS WITH MATERIAL REMOVED
- FLOW OF DITCH MUST BE MAINTAINED AT ALL TIMES
- PROTECT ROOTS AT ALL TREE LOCATIONS, SHIFT BORE TRENCH IF NECESSARY  $\,$

PLAN VIEW <u>ELEVATION</u>















30"x48"x36"

17"x30"x18"







### City of La Crosse, Wisconsin

City Hall 400 La Crosse Street La