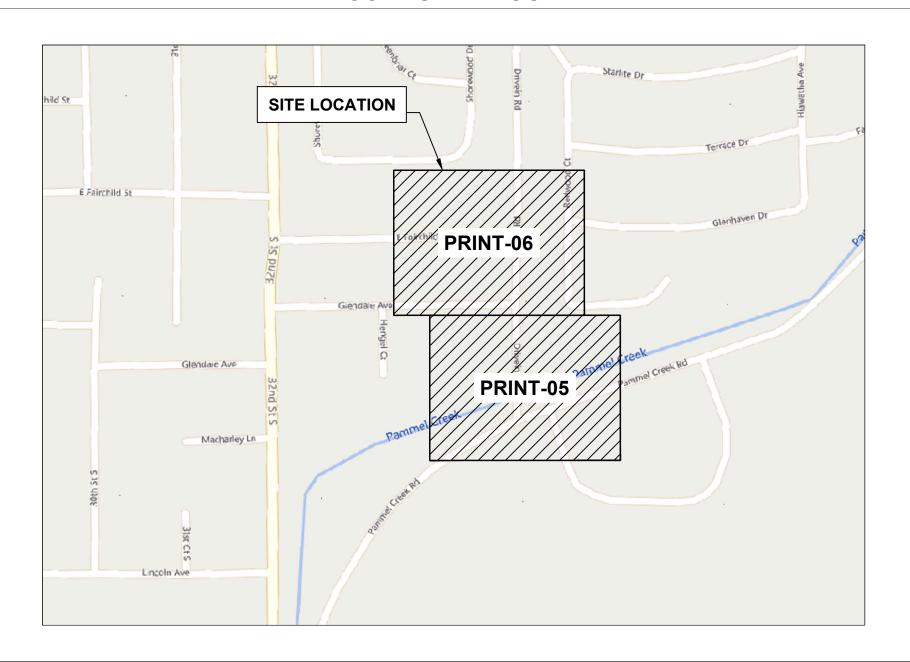

PALITY | LA CROSSE |  |
| TOWNSHIP     | T15N      |  |
| COUNTY       | LA CROSSE |  |
| RANGE        | R7W       |  |
|              |           |  |

| Γ | DESCRIPTION | DATE | REVISION |
|---|-------------|------|----------|
|   |             |      |          |
|   |             |      |          |
|   |             |      |          |
| 1 |             |      |          |
| l |             |      |          |
| l |             |      |          |
| l |             |      |          |
| r |             |      |          |
|   |             |      |          |
|   |             |      |          |
|   |             |      |          |
|   |             |      |          |
|   |             |      |          |
|   |             |      |          |
| L |             |      |          |



#### GENERAL ABBREVIATIONS

| R/W    | RIGHT OF WAY       |
|--------|--------------------|
| S/W    | SIDEWALK           |
| C/L    | CENTER LINE        |
| CSW    | CONCRETE SIDEWALK  |
| DWY    | DRIVEWAY           |
| FOC    | FACE OF CURB       |
| BOC    | BACK OF CURB       |
| EOC    | EDGE OF CURB       |
| EOP    | EDGE OF PAVEMENT   |
| ETW    | ETW LINE           |
| HH     | HANDHOLE           |
| MH     | MANHOLE            |
| N.T.S. | NOT TO SCALE       |
| CONC   | CONCRETE           |
| PED    | PEDESTAL (UTILITY) |
| PVC    | POLYVINYL CHLORIDE |
| P/L    | PROPERTY LINE      |
| RR     | RAILROAD           |
| SL     | STREET LIGHT       |
| W-BLDG | WALL TO BUILDING   |
| W-P    | WALL TO POLE       |
| W-W    | WALL TO WALL       |
| U/E    | UTILITY EASEMENT   |
|