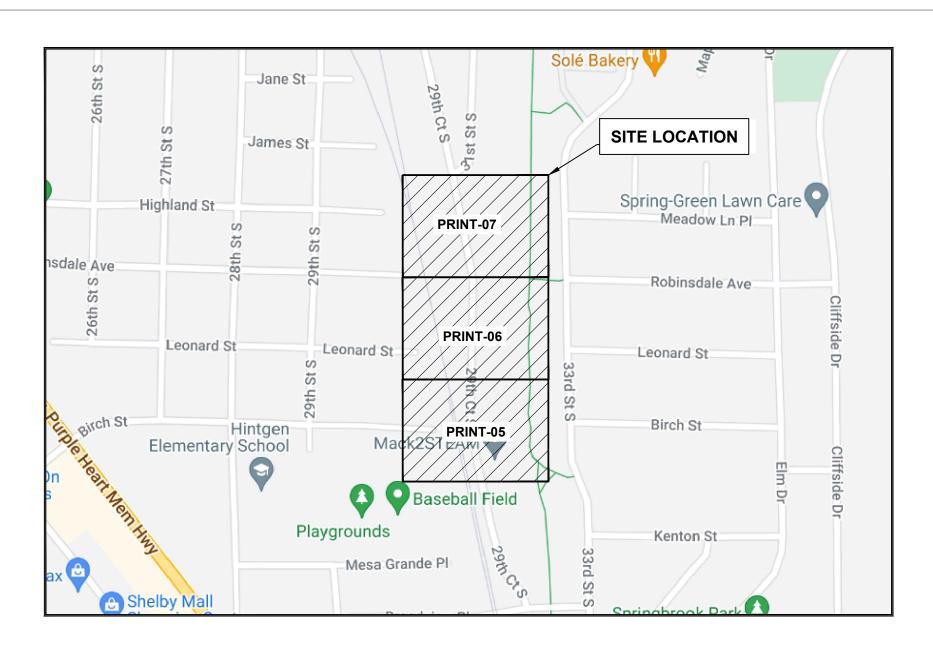

A CROSSE   |  |  |  |
| TOWNSHIP      | T15N        |  |  |  |
| COUNTY        | LA CROSSE   |  |  |  |
| RANGE         | R7W         |  |  |  |
| REVISION DATE | DESCRIPTION |  |  |  |

| REVISION | DATE | DESCRIPTION |
|----------|------|-------------|
|          |      |             |
|          |      |             |
|          |      |             |
|          |      |             |
|          |      |             |
|          |      |             |
|          |      |             |
|          |      |             |
|          |      |             |
|          |      |             |
|          |      |             |
|          |      |             |
|          |      |             |
|          |      |             |
|          |      |             |
|          |      |             |



## **GENERAL ABBREVIATIONS**

RIGHT OF WAY S/W SIDEWALK **CENTER LINE** C/L CONCRETE SIDEWALK CSW DWY **DRIVEWAY** FOC FACE OF CURB BOC BACK OF CURB EOC EDGE OF CURB EOP **EDGE OF PAVEMENT** ETW ETW LINE HANDHOLE МН MANHOLE NOT TO SCALE N.T.S. CONCRETE CONC PED PEDESTAL (UTILITY) POLYVINYL CHLORIDE PVC P/L PROPERTY LINE RR **RAILROAD** STREET LIGHT SL W-BLDG WALL TO BUILDING W-P WALL TO POLE W-W WALL TO WALL U/E UTILITY EASEMENT SD STORM DRAIN TS TRAFFIC SIGNAL

# PERMITTING AGENCY CITY OF LA CROSSE

PROPOSED LINEAR PATH FOOTAGE
UG PATH - 1,326 FT







# brightspeed

LCRSWIXB

**COVER SHEET** 



# **GENERAL NOTES**



#### PLAN SHEET DISCLAIMER:

- 1. EVERY REASONABLE EFFORT HAS BEEN MADE TO ASSURE THE ACCURACY OF THESE PLANS AND ASSOCIATED DATA.
- 2. IN AN EFFORT TO INCREASE THE CLAR