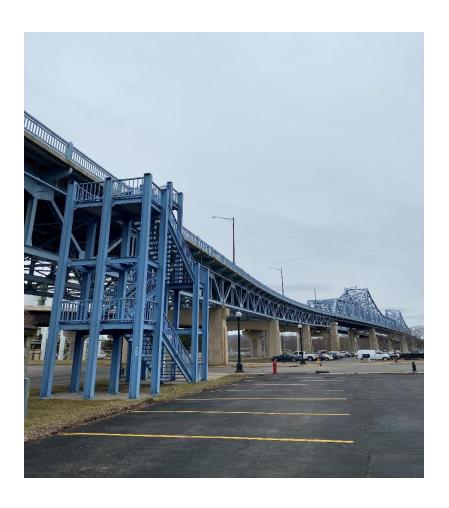

#### **Text File**

File Number: 24-0397

Agenda Date: 3/18/2024 Version: 1 Status: Agenda Ready

In Control: Board of Public Works File Type: General Item

The La Crosse Area Suicide Prevention Initiative (SPI) would like to request the Board's permission to move forward with sign placement on Cass Street & Cameron Street Bridges as well as the 3 stairways that lead up to the two bridges. We have discussed placing one sign on each end of both bridges and one in the middle of each bridge, as well as one sign on each of the 3 stairways that lead up to the bridges. In 2024 we are recognizing and celebrating that it has been 20 years that SPI has been in our community as a Suicide Prevention group providing education, raising awareness, and making a difference in our community. Currently, we are in the final phase of a project to replace existing signs on Granddads bluff and placing new signs on Miller Bluff aka "Rim of the City" for suicide prevention. These signs were unanimously approved through the City of La Crosse Park & Rec Board and were ordered on 3/13/2024; we hope to have them installed in late March/early April of this year. We would love to see bridge signs installed to include 988, the national Suicide and Crisis Lifeline, which is free of charge to call, text, or chat 24 hours a day, 7 days a week for individuals in crisis. As a group advocating for suicide prevention, we feel that it is important to place these signs in public locations so that when someone is in crisis and feeling suicidal, they will see a sign listing resource to contact at that moment. Our hope is that they will see that someone cared enough to place a sign there & would contact 988 to talk through their crisis. The crisis counselors at 988 are there to talk and connect them to appropriate assistance and resources, potentially saving a life.

\*\*Below are two examples of these bridge signs & the one with design specs surrounding the 3ft. wide x 2 feet tall blue sign is from Eric from the WISDOT. We are open to either image pictured below & I have also included images of our local bridges & staircases leading up to the Cass Street Bridge.