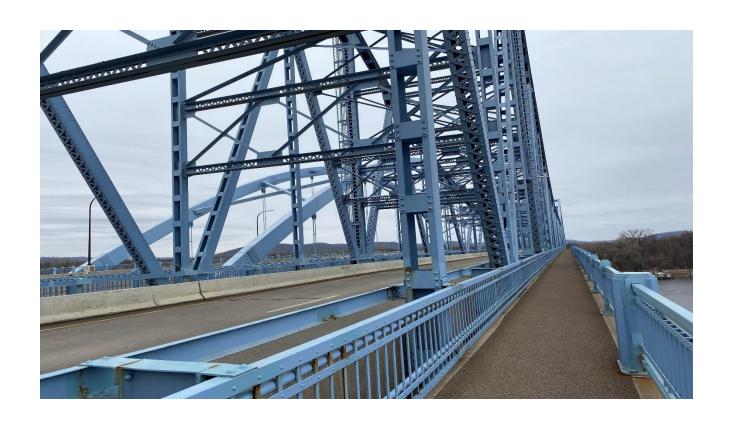

#### **Text File**

File Number: 24-0397

Agenda Date: 3/18/2024 Version: 1 Status: Agenda Ready

In Control: Board of Public Works File Type: General Item

The La Crosse Area Suicide Prevention Initiative (SPI) would like to request the Board's permission to move forward with sign placement on Cass Street & Cameron Street Bridges as well as the 3 stairways that lead up to the two bridges. We have discussed placing one sign on each end of both bridges and one in the middle of each bridge, as well as one sign on each of the 3 stairways that lead up to the bridges. In 2024 we are recognizing and celebrating that it has been 20 years that SPI has been in our community as a Suicide Prevention group providing education, raising awareness, and making a difference in our community. Currently, we are in the final phase of a project to replace existing signs on Granddads bluff and placing new signs on Miller Bluff aka "Rim of the City" for suicide prevention. These signs were unanimously approved through the City of La Crosse Park & Rec Board and were ordered on 3/13/2024; we hope to have them installed in late March/early April of this year. We would love to see bridge signs installed to include 988, the national Suicide and Crisis Lifeline, which is free of charge to call, text, or chat 24 hours a day, 7 days a week for individuals in crisis. As a group advocating for suicide prevention, we feel that it is important to place these signs in public locations so that when someone is in crisis and feeling suicidal, they will see a sign listing resource to contact at that moment. Our hope is that they will see that someone cared enough to place a sign there & would contact 988 to talk through their crisis. The crisis counselors at 988 are there to talk and connect them to appropriate assistance and resources, potentially saving a life.

\*\*Below are two examples of these bridge signs & the one with design specs surrounding the 3ft. wide x 2 feet tall blue sign is from Eric from the WISDOT. We are open to either image pictured below & I have also included images of our local bridges & staircases leading up to the Cass Street Bridge.