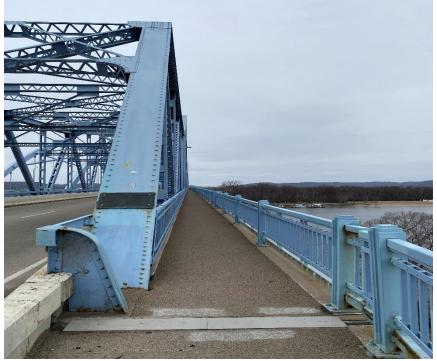

#### **Text File**

File Number: 24-0397

Agenda Date: 3/18/2024 Version: 1 Status: Agenda Ready

In Control: Board of Public Works File Type: General Item

The La Crosse Area Suicide Prevention Initiative (SPI) would like to request the Board's permission to move forward with sign placement on Cass Street & Cameron Street Bridges as well as the 3 stairways that lead up to the two bridges. We have discussed placing one sign on each end of both bridges and one in the middle of each bridge, as well as one sign on each of the 3 stairways that lead up to the bridges. In 2024 we are recognizing and celebrating that it has been 20 years that SPI has been in our community as a Suicide Prevention group providing education, raising awareness, and making a difference in our community. Currently, we are in the final phase of a project to replace existing signs on Granddads bluff and placing new signs on Miller Bluff aka "Rim of the City" for suicide prevention. These signs were unanimously approved through the City of La Crosse Park & Rec Board and were ordered on 3/13/2024; we hope to have them installed in late March/early April of this year. We would love to see bridge signs installed to include 988, the national Suicide and Crisis Lifeline, which is free of charge to call, text, or chat 24 hours a day, 7 days a week for individuals in crisis. As a group advocating for suicide prevention, we feel that it is important to place these signs in public locations so that when someone is in crisis and feeling suicidal, they will see a sign listing resource to contact at that moment. Our hope is that they will see that someone cared enough to place a sign there & would contact 988 to talk through their crisis. The crisis counselors at 988 are there to talk and connect them to appropriate assistance and resources, potentially saving a life.

\*\*Below are two examples of these bridge signs & the one with design specs surrounding the 3ft. wide x 2 feet tall blue sign is from Eric from the WISDOT. We are open to either image pictured below & I have also included images of our local bridges & staircases leading up to the Cass Street Bridge.