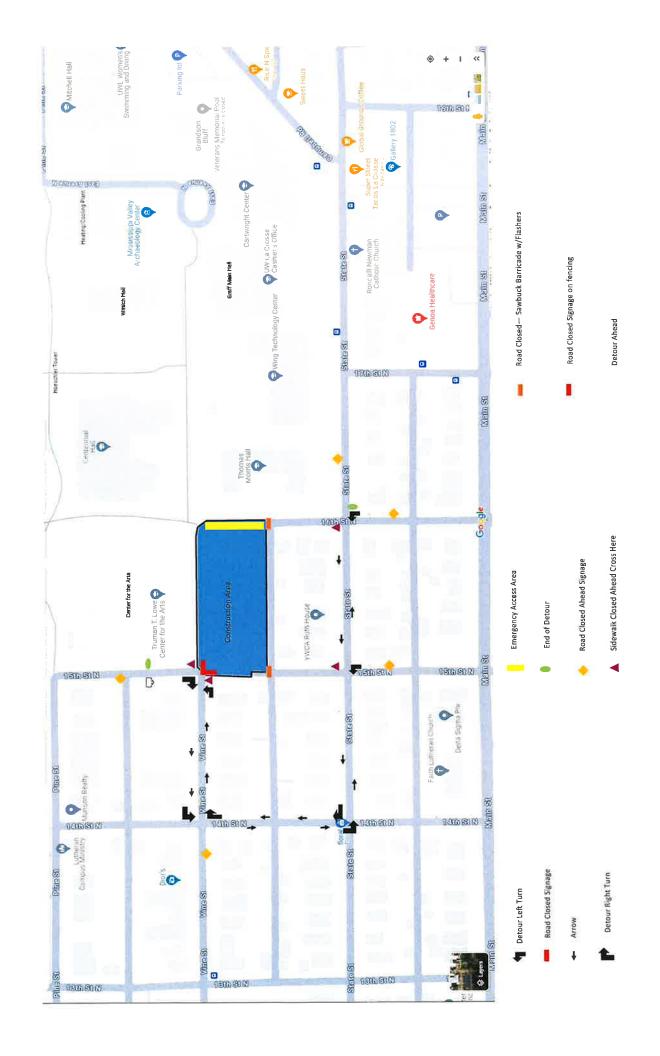

#### **Agenda Items:**

| <u>24-0236</u> | Temporary SPP application regarding street closure for the construction of UWL Parking Ramp.                                                   |
|----------------|------------------------------------------------------------------------------------------------------------------------------------------------|
| <u>24-0394</u> | Request to approve purchase of gas brush chipper.                                                                                              |
| <u>24-0395</u> | Finding and Order to add No-parking both sides of street in the 100 & 200 blocks of 29th St S adjacent to the newly constructed speed tables.  |
| <u>24-0396</u> | Request for approval of Temporary Street Privilege Permit for 315 Front St                                                                     |
| <u>24-0397</u> | Request of the La Crosse Area Suicide Prevention Initiative to install suicide prevention signs on the Cass Street and Cameron Street Bridges. |

#### **Text File**

File Number: 24-0236

Agenda Date: 3/18/2024 Version: 1 Status: Referred

In Control: Board of Public Works File Type: General Item

Agenda Number: