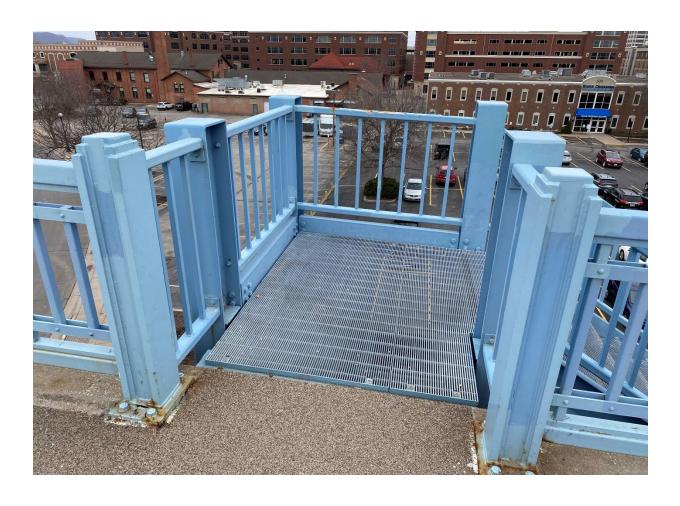

#### **Text File**

File Number: 24-0397

Agenda Date: 3/18/2024 Version: 1 Status: Agenda Ready

In Control: Board of Public Works File Type: General Item

The La Crosse Area Suicide Prevention Initiative (SPI) would like to request the Board's permission to move forward with sign placement on Cass Street & Cameron Street Bridges as well as the 3 stairways that lead up to the two bridges. We have discussed placing one sign on each end of both bridges and one in the middle of each bridge, as well as one sign on each of the 3 stairways that lead up to the bridges. In 2024 we are recognizing and celebrating that it has been 20 years that SPI has been in our community as a Suicide Prevention group providing education, raising awareness, and making a difference in our community. Currently, we are in the final phase of a project to replace existing signs on Granddads bluff and placing new signs on Miller Bluff aka "Rim of the City" for suicide prevention. These signs were unanimously approved through the City of La Crosse Park & Rec Board and were ordered on 3/13/2024; we hope to have them installed in late March/early April of this year. We would love to see bridge signs installed to include 988, the national Suicide and Crisis Lifeline, which is free of charge to call, text, or chat 24 hours a day, 7 days a week for individuals in crisis. As a group advocating for suicide prevention, we feel that it is important to place these signs in public locations so that when someone is in crisis and feeling suicidal, they will see a sign listing resource to contact at that moment. Our hope is that they will see that someone cared enough to place a sign there & would contact 988 to talk through their crisis. The crisis counselors at 988 are there to talk and connect them to appropriate assistance and resources, potentially saving a life.

\*\*Below are two examples of these bridge signs & the one with design specs surrounding the 3ft. wide x 2 feet tall blue sign is from Eric from the WISDOT. We are open to either image pictured below & I have also included images of our local bridges & staircases leading up to the Cass Street Bridge.