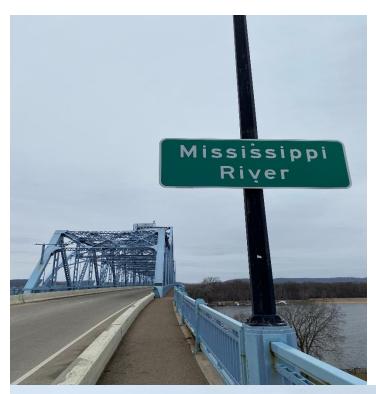

#### **Text File**

File Number: 24-0397

Agenda Date: 3/18/2024 Version: 1 Status: Agenda Ready

In Control: Board of Public Works File Type: General Item

The La Crosse Area Suicide Prevention Initiative (SPI) would like to request the Board's permission to move forward with sign placement on Cass Street & Cameron Street Bridges as well as the 3 stairways that lead up to the two bridges. We have discussed placing one sign on each end of both bridges and one in the middle of each bridge, as well as one sign on each of the 3 stairways that lead up to the bridges. In 2024 we are recognizing and celebrating that it has been 20 years that SPI has been in our community as a Suicide Prevention group providing education, raising awareness, and making a difference in our community. Currently, we are in the final phase of a project to replace existing signs on Granddads bluff and placing new signs on Miller Bluff aka "Rim of the City" for suicide prevention. These signs were unanimously approved through the City of La Crosse Park & Rec Board and were ordered on 3/13/2024; we hope to have them installed in late March/early April of this year. We would love to see bridge signs installed to include 988, the national Suicide and Crisis Lifeline, which is free of charge to call, text, or chat 24 hours a day, 7 days a week for individuals in crisis. As a group advocating for suicide prevention, we feel that it is important to place these signs in public locations so that when someone is in crisis and feeling suicidal, they will see a sign listing resource to contact at that moment. Our hope is that they will see that someone cared enough to place a sign there & would contact 988 to talk through their crisis. The crisis counselors at 988 are there to talk and connect them to appropriate assistance and resources, potentially saving a life.

\*\*Below are two examples of these bridge signs & the one with design specs surrounding the 3ft. wide x 2 feet tall blue sign is from Eric from the WISDOT. We are open to either image pictured below & I have also included images of our local bridges & staircases leading up to the Cass Street Bridge.