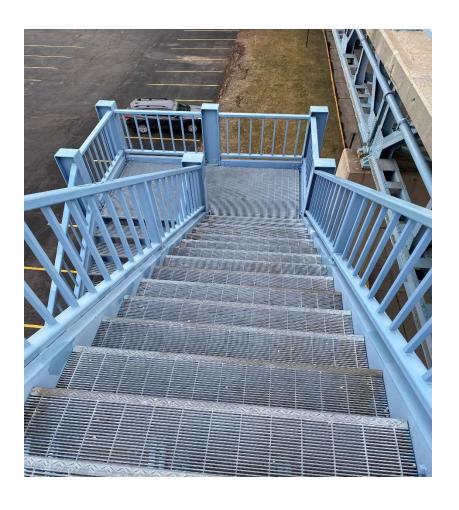

#### **Text File**

File Number: 24-0397

Agenda Date: 3/18/2024 Version: 1 Status: Agenda Ready

In Control: Board of Public Works File Type: General Item

The La Crosse Area Suicide Prevention Initiative (SPI) would like to request the Board's permission to move forward with sign placement on Cass Street & Cameron Street Bridges as well as the 3 stairways that lead up to the two bridges. We have discussed placing one sign on each end of both bridges and one in the middle of each bridge, as well as one sign on each of the 3 stairways that lead up to the bridges. In 2024 we are recognizing and celebrating that it has been 20 years that SPI has been in our community as a Suicide Prevention group providing education, raising awareness, and making a difference in our community. Currently, we are in the final phase of a project to replace existing signs on Granddads bluff and placing new signs on Miller Bluff aka "Rim of the City" for suicide prevention. These signs were unanimously approved through the City of La Crosse Park & Rec Board and were ordered on 3/13/2024; we hope to have them installed in late March/early April of this year. We would love to see bridge signs installed to include 988, the national Suicide and Crisis Lifeline, which is free of charge to call, text, or chat 24 hours a day, 7 days a week for individuals in crisis. As a group advocating for suicide prevention, we feel that it is important to place these signs in public locations so that when someone is in crisis and feeling suicidal, they will see a sign listing resource to contact at that moment. Our hope is that they will see that someone cared enough to place a sign there & would contact 988 to talk through their crisis. The crisis counselors at 988 are there to talk and connect them to appropriate assistance and resources, potentially saving a life.

\*\*Below are two examples of these bridge signs & the one with design specs surrounding the 3ft. wide x 2 feet tall blue sign is from Eric from the WISDOT. We are open to either image pictured below & I have also included images of our local bridges & staircases leading up to the Cass Street Bridge.