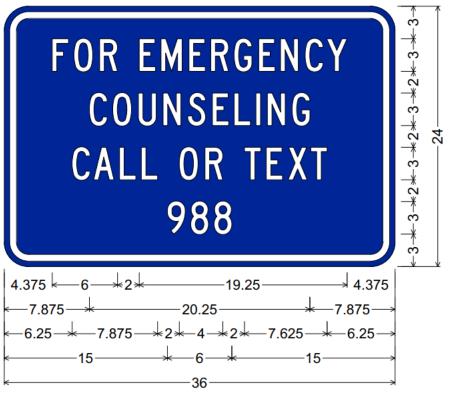

\*\*Below are two examples of these bridge signs & the one with design specs surrounding the 3ft. wide x 2 feet tall blue sign is from Eric from the WISDOT. We are open to either image pictured below & I have also included images of our local bridges & staircases leading up to the Cass Street Bridge.

2.250" Radius, 0.625" Border, 0.500" Indent, White on Blue; "FOR", C; "EMERGENCY", C; "COUNSELING", C; "CALL", C; "OR", C; "TEXT", C; "988", C;