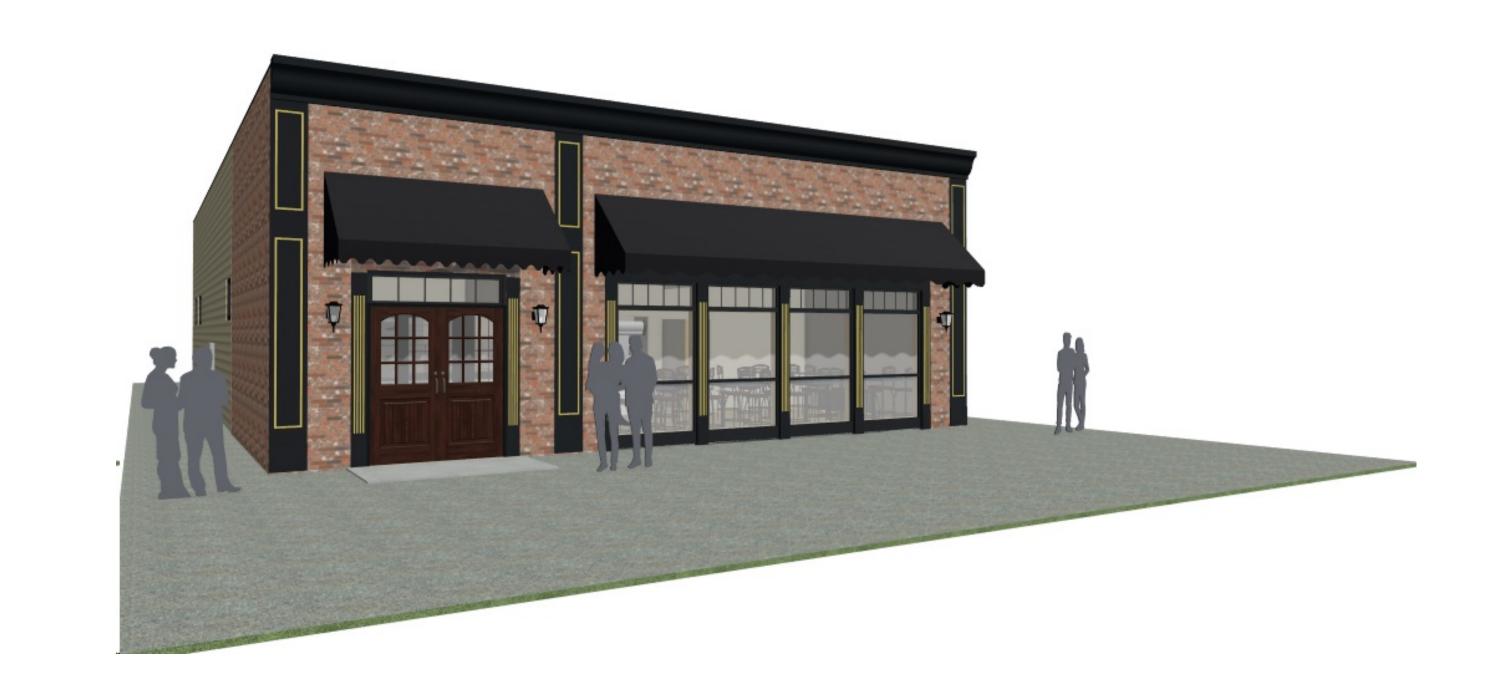

#### \*Expansion of Alcohol for Special Event\*

Pin Drop LLC dba Pla-Mor Lanes 807 4<sup>th</sup> St. S. – Expansion of alcohol license to west parking lot. August 16, 2025