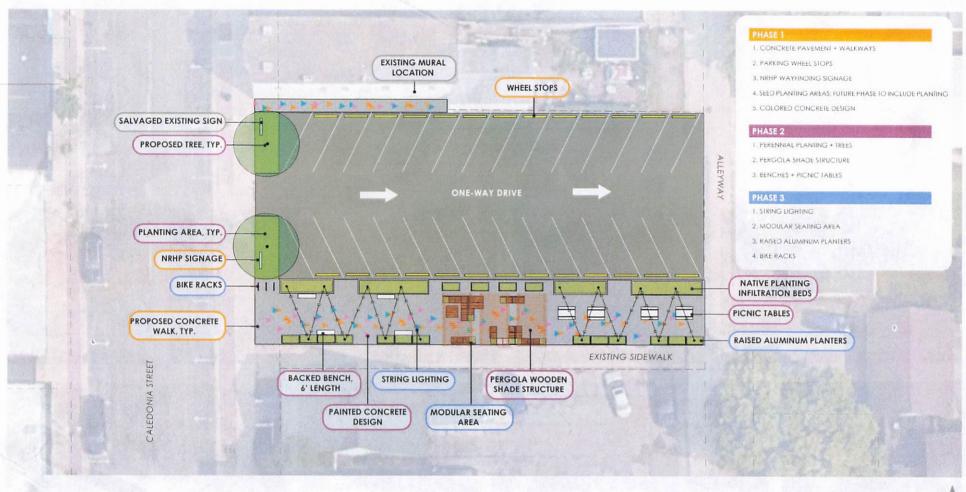

s project a reality.

As the site stands, its sole use is a parking lot. The future goal for this area is to create something more out of the site and include seating, plantings, lighting, and other vibrancy aspects. All aspects of the pocket park are pedestrian-level enhancements that offer a warm and inviting atmosphere. This added space has the opportunity to create a more pedestrian-oriented experience on Caledonia Street, which can continue to grow and flourish after the project is complete.

In order to complete this project, we are looking to rezone these parcels to public and semi-public to make them conform with the current and future use.

Thank you for your consideration.

Karla Doolittle



























PRECEDENT IMAGES



POCKET PARK CONCEPT La Crosse, WI Dec 2024



**CONCEPT A** 





POCKET PARK CONCEPT La Crosse, WI

Dec 3036



#### **CONCEPT B**



POCKET PARK CONCEPT La Crosse, WI

Dec 2024

| Tax Parcel   | OwnerName