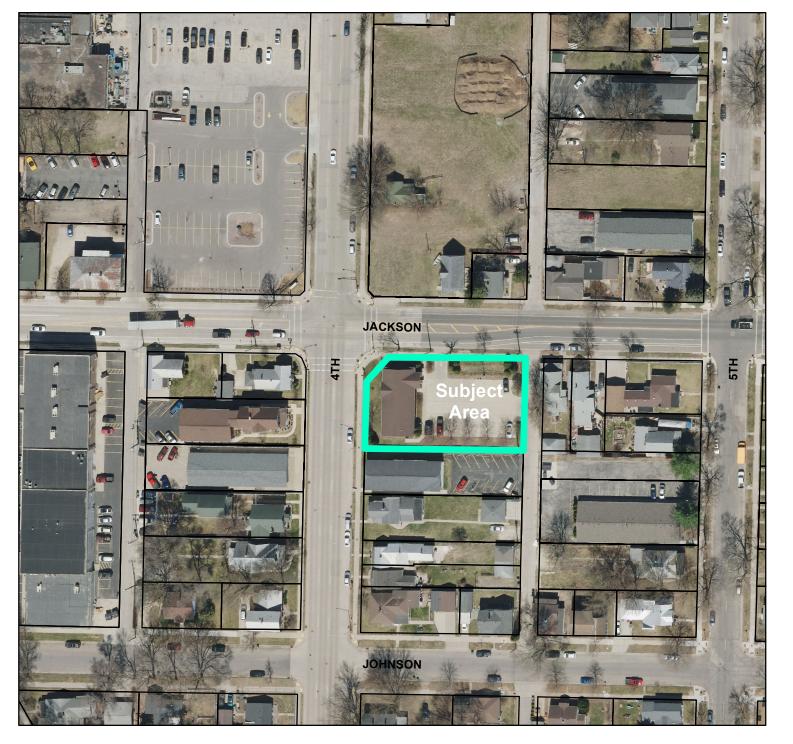

#### **General Location**

Council District 13, located south of the intersection of State Hwy 35 and State Hwy 14/61 as depicted on attached MAP 25-0413. Subject property is part of the Waterview Subdivision. Adjacent uses include two and four units to the west and north, two units, four units and apartment buildings to the south, and single-family homes to the east across Hwy 35.

#### **General Location**

Council District 13, located south of the intersection of State Hwy 35 and State Hwy 14/61 as depicted on attached MAP 25-0466. Subject property is part of the Waterview Subdivision. Adjacent uses include two and four units to the west and north, two units, four units and apartment buildings to the south, and single-family homes to the east across Hwy 35.