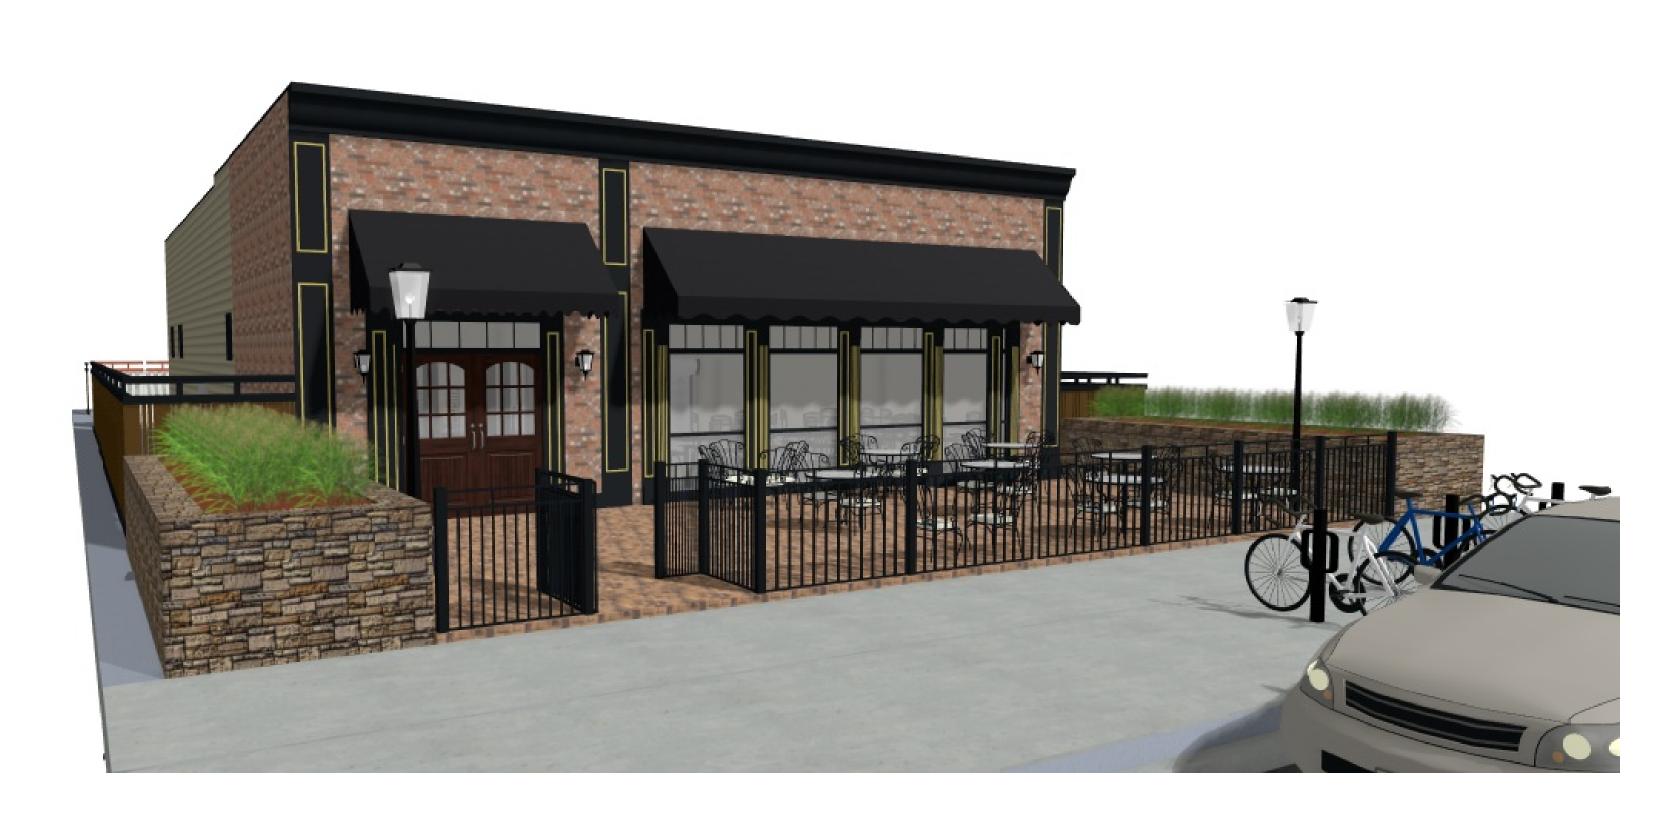

y positive. These points of discussion ensure that the project is consistent with La Crosse's comprehensive plan.

Please give due consideration to our requested changes. We thank you for your understanding and support as we navigate these challenges together. We are dedicated to a transparent and communicative relationship with the city during this process. Please feel free to reach out with any questions or for further discussion.

With warm regards,

## Recordable Legal description:

Property: Lot 3 of Gould addition to La Crosse, in the city of La Crosse, La Crosse County, Wisconsin

Parcel identification number 17-30172-30

Property address 1513 Market St, La Crosse, WI. 54601

# NEW BAKERY/SANDWICH SHOP for JOSEPH & TRACY ENDRIZZI 1513 MARKET STREET LA CROSSE, WISCONSIN 54601









# INDEX OF DRAWINGS

| INDEX OF DRAWINGS / CODE<br>SUMMARY | A1  |
|-------------------------------------|-----|
| ARCHITECTURAL SITE PLAN             | A2  |
| FLOOR PLAN - DIMENSIONED            | A3  |
| CEILING PLAN                        | A4  |
| ROOF PLAN / DETAILS                 | A5  |
| EXTERIOR ELEVATIONS                 | A6  |
| BUILDING SECTIONS                   | A7  |
| CASEMORK ELEVATIONS -BAKERY         | Aβ  |
| BUILDING AND SITE DETAILS           | A9  |
| BAKERY 3D VIEWS                     | A10 |

SCALE @ 24" X 36" DATE: 6/3/2025



6/3/2025

SANDWICH SHOP
TRACY ENDRIZZI
KET STREET
IISCONSIN 54601 NEW BAKERY for JOSEPH 8 1513 MAI LA CROSSE,

SCALE @ 24" X 36" DATE: 6/3/2025

**CITY REVIEW 2** 



# GENERAL CONSTRUCTION NOTES

- 1. ALL LOAD BEARING WALLS TO HAVE A