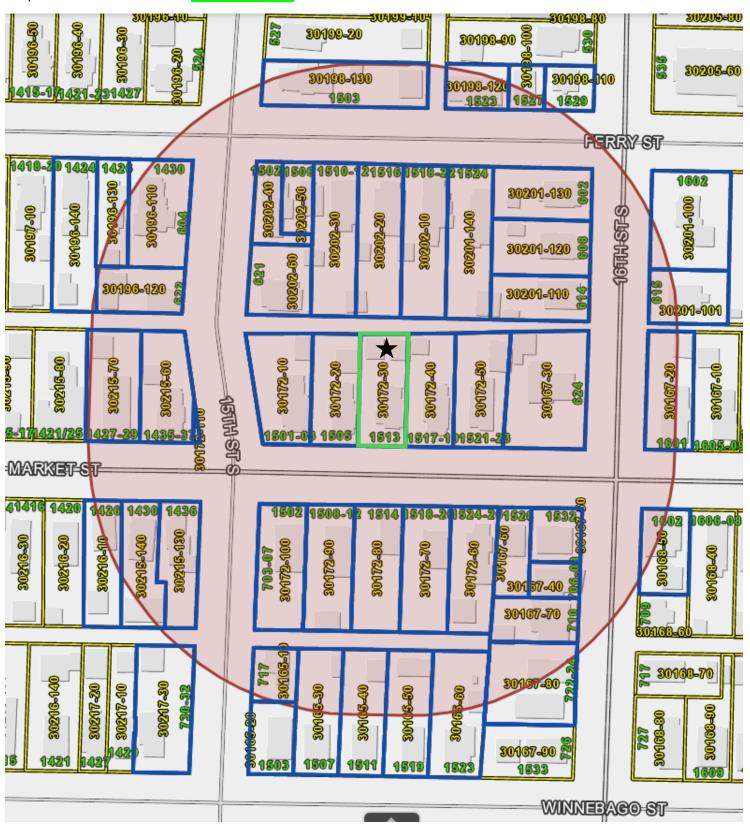

#### **General Location**

Council District 13, located south of the intersection of State Hwy 35 and State Hwy 14/61 as depicted on attached MAP 25-0413. Subject property is part of the Waterview Subdivision. Adjacent uses include two and four units to the west and north, two units, four units and apartment buildings to the south, and single-family homes to the east across Hwy 35.

#### **General Location**

Council District 13, located south of the intersection of State Hwy 35 and State Hwy 14/61 as depicted on attached MAP 25-0466. Subject property is part of the Waterview Subdivision. Adjacent uses include two and four units to the west and north, two units, four units and apartment buildings to the south, and single-family homes to the east across Hwy 35.