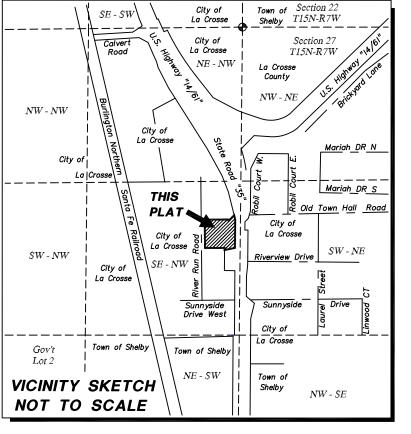

#### **General Location**

Council District 13, located south of the intersection of State Hwy 35 and State Hwy 14/61 as depicted on attached MAP 25-0413. Subject property is part of the Waterview Subdivision. Adjacent uses include two and four units to the west and north, two units, four units and apartment buildings to the south, and single-family homes to the east across Hwy 35.

#### **General Location**

Council District 13, located south of the intersection of State Hwy 35 and State Hwy 14/61 as depicted on attached MAP 25-0466. Subject property is part of the Waterview Subdivision. Adjacent uses include two and four units to the west and north, two units, four units and apartment buildings to the south, and single-family homes to the east across Hwy 35.