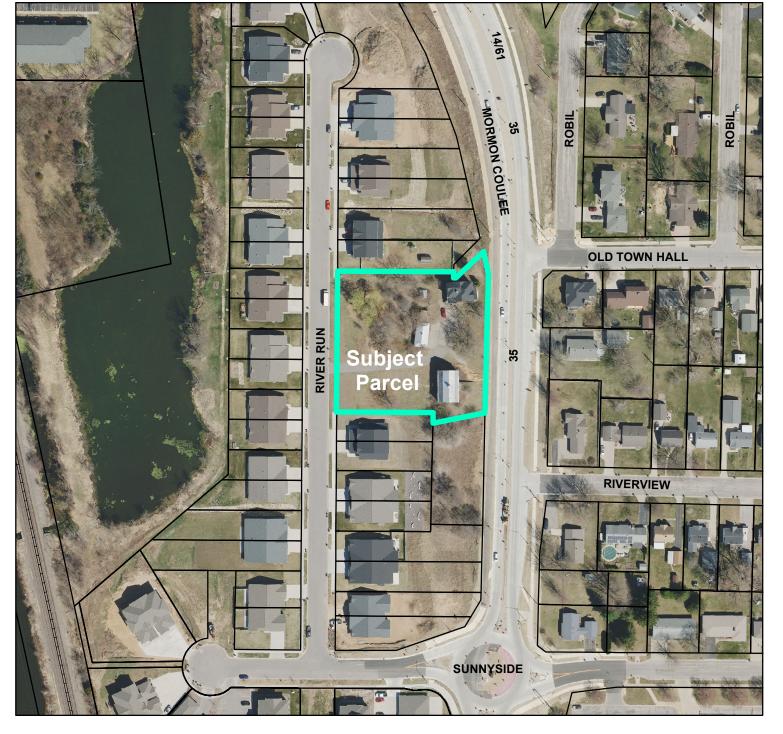

#### **General Location**

Council District 13, located south of the intersection of State Hwy 35 and State Hwy 14/61 as depicted on attached MAP 25-0413. Subject property is part of the Waterview Subdivision. Adjacent uses include two and four units to the west and north, two units, four units and apartment buildings to the south, and single-family homes to the east across Hwy 35.

#### **General Location**

Council District 13, located south of the intersection of State Hwy 35 and State Hwy 14/61 as depicted on attached MAP 25-0466. Subject property is part of the Waterview Subdivision. Adjacent uses include two and four units to the west and north, two units, four units and apartment buildings to the south, and single-family homes to the east across Hwy 35.