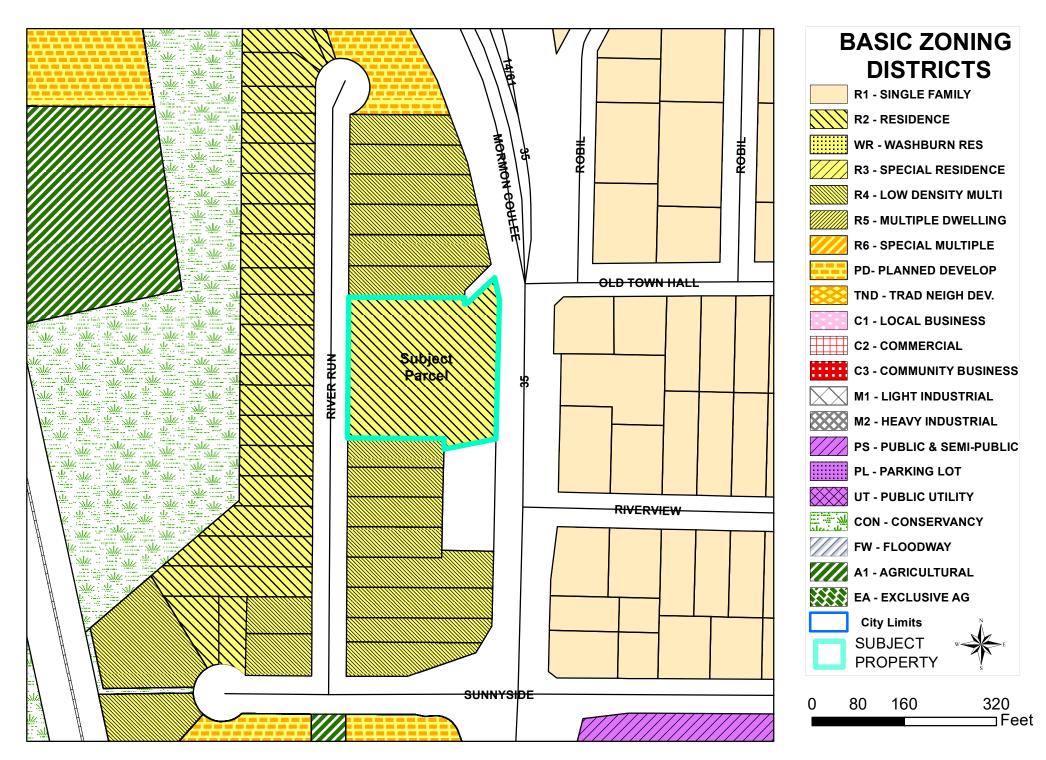

#### **General Location**

Council District 13, located south of the intersection of State Hwy 35 and State Hwy 14/61 as depicted on attached MAP 25-0413. Subject property is part of the Waterview Subdivision. Adjacent uses include two and four units to the west and north, two units, four units and apartment buildings to the south, and single-family homes to the east across Hwy 35.

#### **General Location**

Council District 13, located south of the intersection of State Hwy 35 and State Hwy 14/61 as depicted on attached MAP 25-0466. Subject property is part of the Waterview Subdivision. Adjacent uses include two and four units to the west and north, two units, four units and apartment buildings to the south, and single-family homes to the east across Hwy 35.