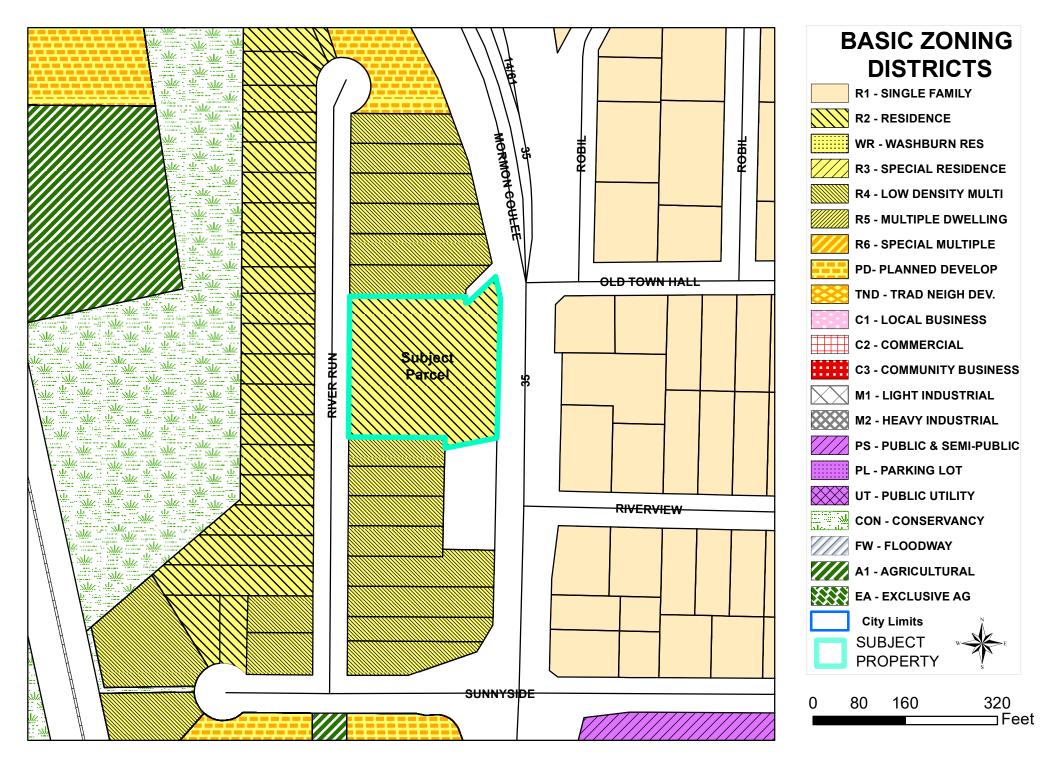

#### **General Location**

Council District 13, located south of the intersection of State Hwy 35 and State Hwy 14/61 as depicted on attached MAP 25-0413. Subject property is part of the Waterview Subdivision. Adjacent uses include two and four units to the west and north, two units, four units and apartment buildings to the south, and single-family homes to the east across Hwy 35.

#### **General Location**

Council District 13, located south of the intersection of State Hwy 35 and State Hwy 14/61 as depicted on attached MAP 25-0466. Subject property is part of the Waterview Subdivision. Adjacent uses include two and four units to the west and north, two units, four units and apartment buildings to the south, and single-family homes to the east across Hwy 35.