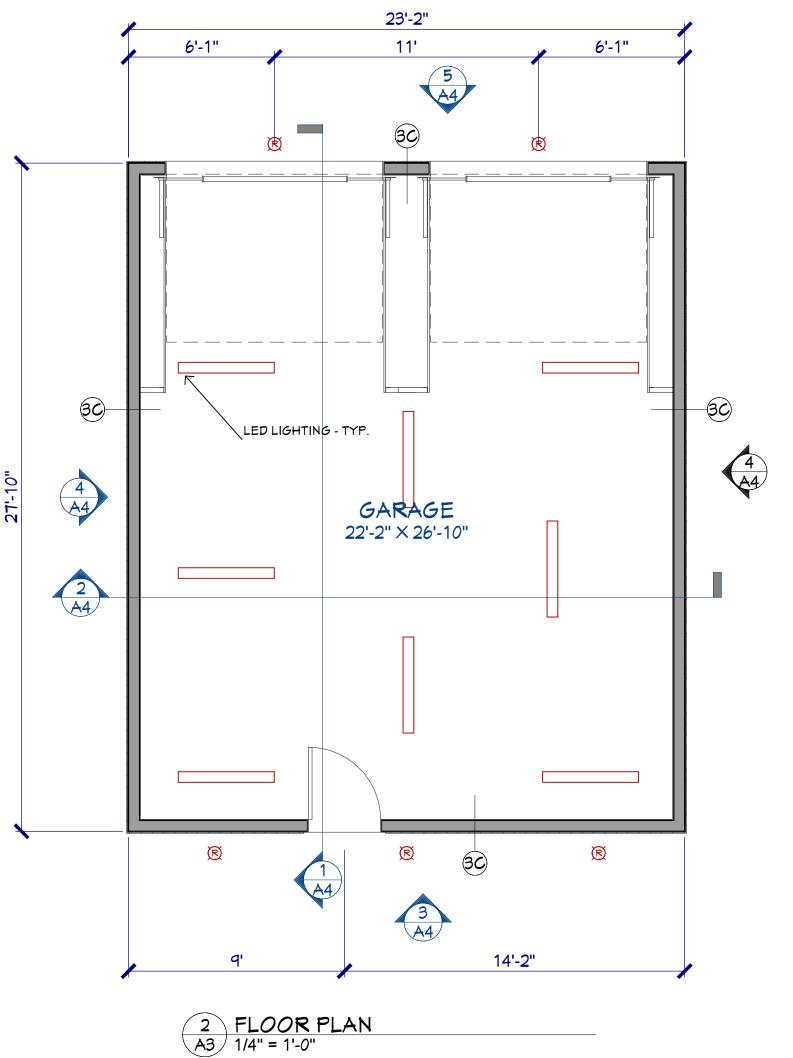

VERIFY AND IS RESPONSIBLE FOR ALL DIMENSIONS (INCLUDING ROUGH OPENINGS).
- 4. ALL TRADES SHALL MAINTAIN A CLEAN WORK SITE AT THE END OF EACH WORK DAY.
- 5. CONTRACTOR IS RESPONSIBLE FOR DISPOSAL OF CONSTRUCTION WASTE.
- SAFETY IS THE FULL RESPONSIBILITY OF EACH CONTRACTOR AND SUPPLIER.
- 7. EACH CONTRACTOR TO PROVIDE PENETRATIONS, SLEEVES, BOX-OUTS, ETC. FOR THEIR WORK.
- 8. ALL CONTRACTORS SHALL PROTECT ADJACENT WORK FROM DAMAGE.
- EACH CONTRACTOR IS RESPONSIBLE FOR THEIR OWN CUTTING AND PATCHING.
- 10. EACH CONTRACTOR IS RESPONSIBLE TO PROVIDE THEIR OWN EQUIPMENT NECESSARY TO PERFORM THE WORK.

SCALE @ 24" X 36"

DATE: 3/7/2025

for

SHEET





USE SIMPSON H-1 HURRICANE CLIPS @ EACH END OF EACH TRUSS.

USE SIMPSON H-1 HURRICANE CLIPS @ EACH END OF EACH

TRUSS.

2x12 × 116" Header (2)





DOOR SCHEDULE

OVERHEAD DOORS -- METAL INSULATED SECTIONAL DOOR

DOOR (U VALUE .24 OR BETTER) -9'-0" W. X 8'-0" H. - STYLE AS SELECTED BY OWNER

STUDS TO BE 2×6 SPF #2 @ 16" OC

SERVICE/ENTRY DOOR -- 3'-0" X 7'-0" METAL INSULATED DOOR AND FRAME MITH LEVER TYPE HARDWARE.

# WALL TYPE SCHEDULE





4 DETAIL AT H-2 HEADER
A3 1" = 1'-0"

4 ROOF FRAMING PLAN
A3 1/4" = 1'-0"

PRE-ENGINEERED WOOD TRUSSES. - SEE TRUSS MANUFACTURERS DESIGN AND LAYOUT DRAWINGS.

2 A4

SERVICE DOOR HEADER TO BE 2 PLY, 2×12 DFL #1 VV (1) SHOULDER & (1) FULL HEIGHT STUD



RAGE ACY ENDRIZZI STREET CONSIN 54601 4601 for

SCALE @ 24" X 36" DATE: 3/7/2025

SHEET



DesignFocusin 54650
Onalaska, Wisconsin 54650
Ernie Tourville Architect 608-780-18

HEN CARACE THE TRACY ENDRIZZI MARKET STREET SE, WISCONSIN 54601

SCALE @