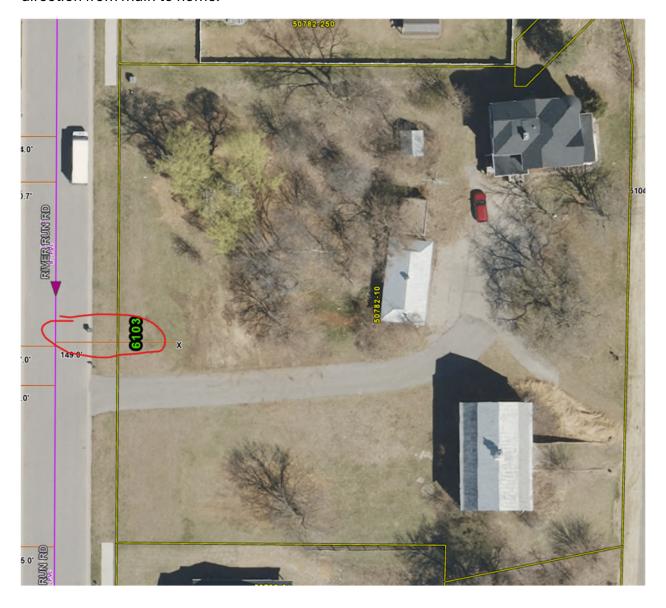

Importance: High

Dear Karl,

I am reviewing the Preliminary Plat that was submitted to ensure the parcel changes will not result in a non-compliant utility service for both water and sewer laterals that feed the existing structure at 6103 River Run Road (currently parcel 17-50782-10).

The water service for this property appears to remain compliant after the split, as it is tapped off the watermain that comes in on the north side of the property from the highway and will not cross through any other parcels to connect to the home. I have attached a map that shows where the water service is located.

1

However, the sanitary sewer lateral for this property looks like it may not be compliant with the proposed changes. That sanitary lateral that comes off River Run Road (See attachment that includes a screenshot that shows approximate location to the sanitary sewer main), can't cross through any other parcel other than the one it serves. Therefore, since it is serving Lot 29, the sanitary lateral must stay within the parcel boundaries of lot 29.

# 6103 River Run Road (Parcel 17-50782-10)

Approximate location of sanitary sewer lateral connection to the sewer main. Unknown direction from main to home.

From: Coman, Kyle

**Sent:** Tuesday, May 27, 2025 12:54 PM