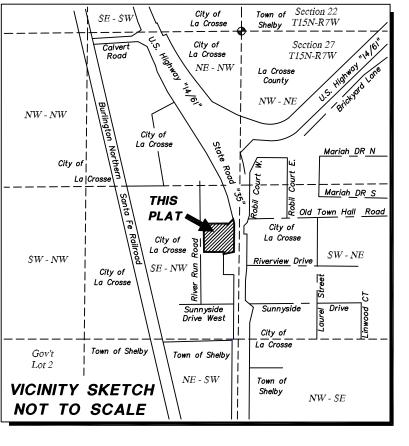

#### **General Location**

Council District 13, located south of the intersection of State Hwy 35 and State Hwy 14/61 as depicted on attached MAP 25-0413. Subject property is part of the Waterview Subdivision. Adjacent uses include two and four units to the west and north, two units, four units and apartment buildings to the south, and single-family homes to the east across Hwy 35.

#### **General Location**

Council District 13, located south of the intersection of State Hwy 35 and State Hwy 14/61 as depicted on attached MAP 25-0466. Subject property is part of the Waterview Subdivision. Adjacent uses include two and four units to the west and north, two units, four units and apartment buildings to the south, and single-family homes to the east across Hwy 35.