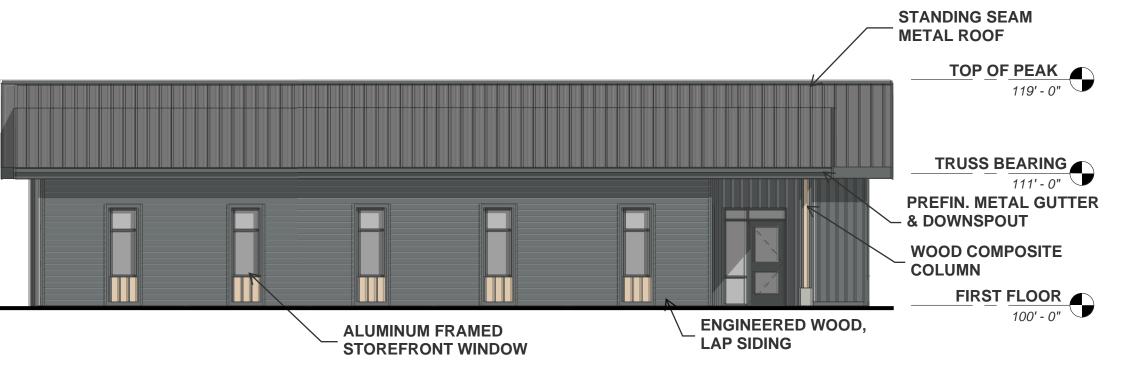

#### **General Location**

Council District 13, located south of the intersection of State Hwy 35 and State Hwy 14/61 as depicted on attached MAP 25-0413. Subject property is part of the Waterview Subdivision. Adjacent uses include two and four units to the west and north, two units, four units and apartment buildings to the south, and single-family homes to the east across Hwy 35.

#### **Background Information**

The applicant is requesting to subdivide Lot 21 of the Waterview Subdivision into four parcels. Three of the parcels will be used to construct 2-unit, owner-occupied dwelling units (twindo-miniums). The remaining parcel will continue to be used for the existing single family home and the red barn building. All of the parcels will front, and only have access to, River Run Road.