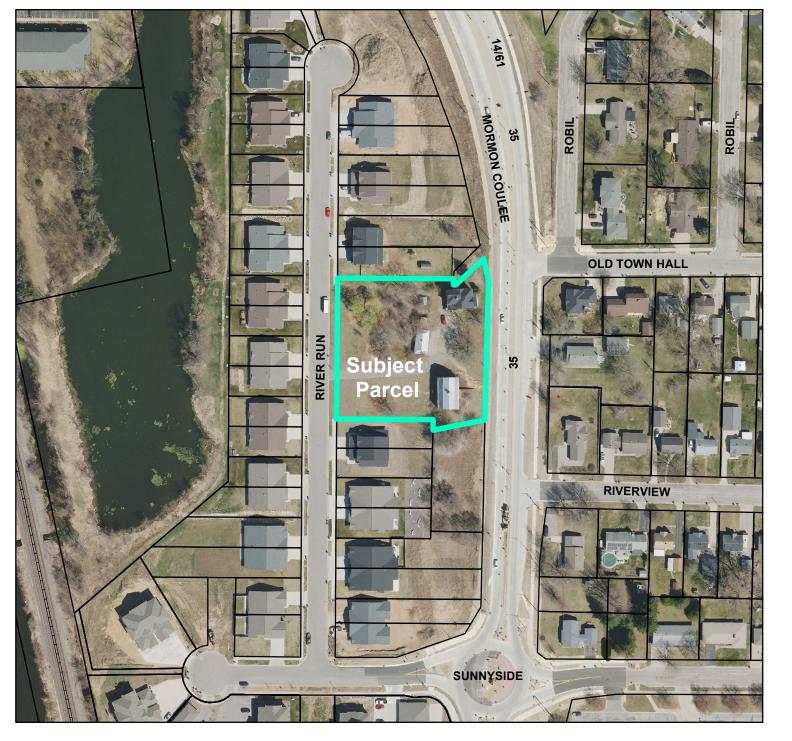

#### **General Location**

Council District 13, located south of the intersection of State Hwy 35 and State Hwy 14/61 as depicted on attached MAP 25-0413. Subject property is part of the Waterview Subdivision. Adjacent uses include two and four units to the west and north, two units, four units and apartment buildings to the south, and single-family homes to the east across Hwy 35.

#### **Background Information**

The applicant is requesting to subdivide Lot 21 of the Waterview Subdivision into four parcels. Three of the parcels will be used to construct 2-unit, owner-occupied dwelling units (twindo-miniums). The remaining parcel will continue to be used for the existing single family home and the red barn building. All of the parcels will front, and only have access to, River Run Road.

#### **General Location**

Council District 13, located south of the intersection of State Hwy 35 and State Hwy 14/61 as depicted on attached MAP 25-0466. Subject property is part of the Waterview Subdivision. Adjacent uses include two and four units to the west and north, two units, four units and apartment buildings to the south, and single-family homes to the east across Hwy 35.

#### **Background Information**

This item is related to agenda item #25-0741. The applicant is requesting to subdivide Lot 21 of the Waterview Subdivision into four parcels. Three of the parcels will be used to construct 2-unit, owner-occupied dwelling units (twindo-miniums). The remaining parcel will continue to be used for the existing single family home and the red barn building. All of the parcels will front, and only have access to, River Run Road.