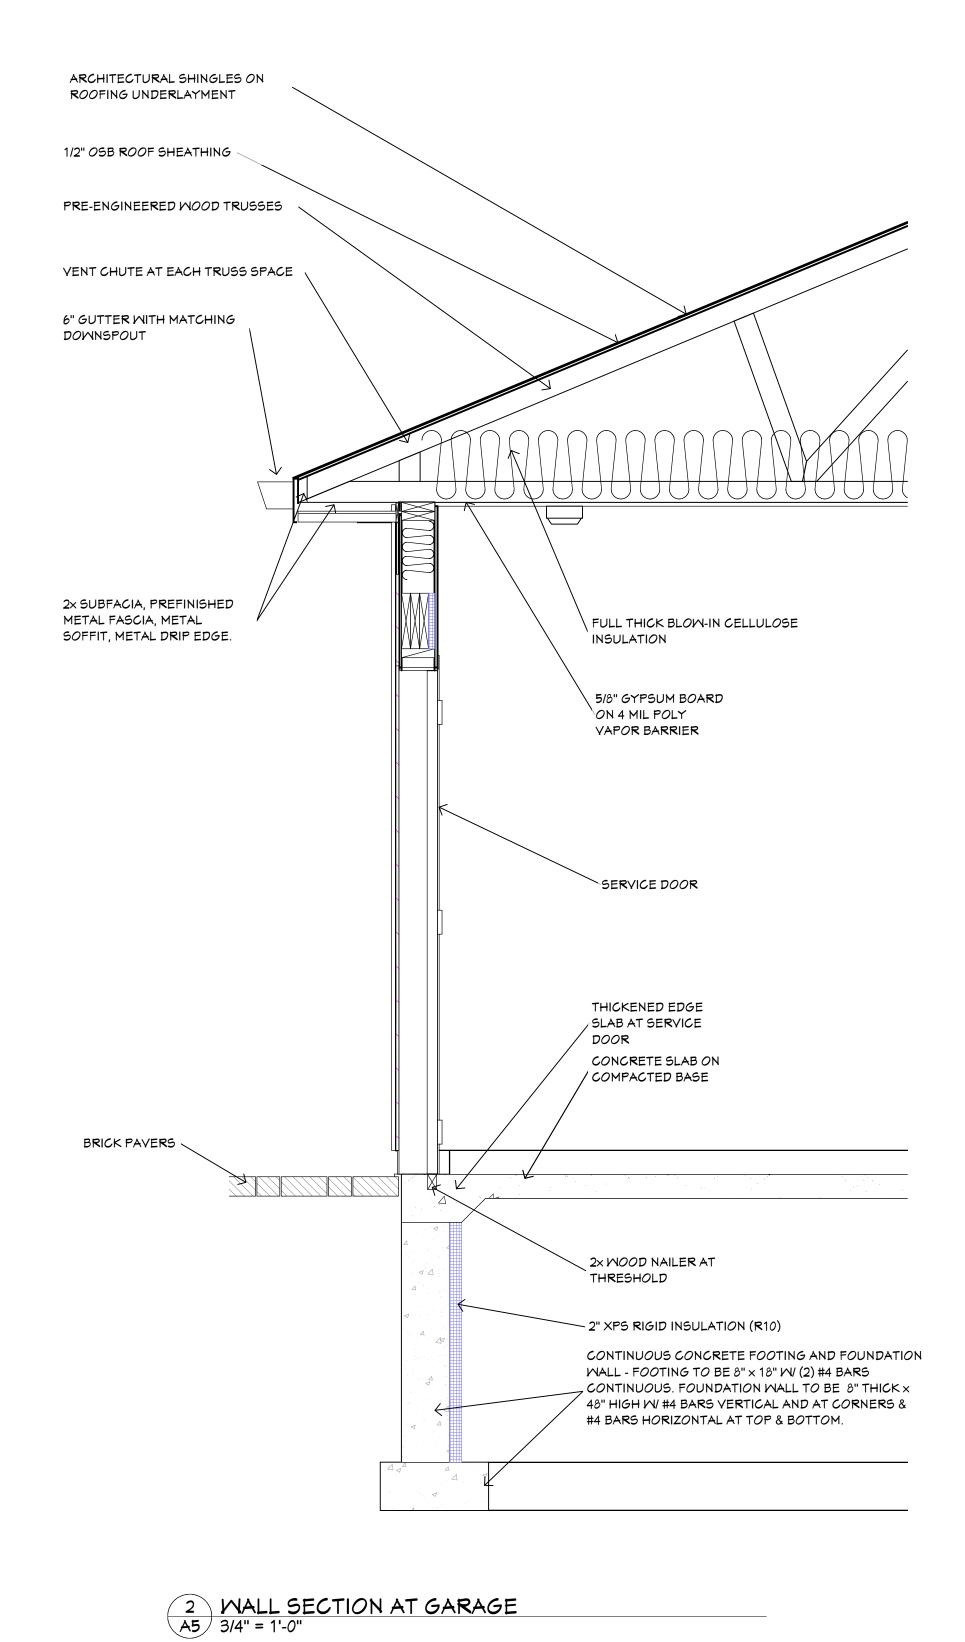

NSULATED SECTIONAL DOOR

DOOR (U VALUE .24 OR BETTER) -9'-0" W. X 8'-0" H. - STYLE AS SELECTED BY OWNER

STUDS TO BE 2×6 SPF #2 @ 16" OC

SERVICE/ENTRY DOOR -- 3'-0" X 7'-0" METAL INSULATED DOOR AND FRAME MITH LEVER TYPE HARDWARE.

# WALL TYPE SCHEDULE





4 DETAIL AT H-2 HEADER
A3 1" = 1'-0"

4 ROOF FRAMING PLAN
A3 1/4" = 1'-0"

PRE-ENGINEERED WOOD TRUSSES. - SEE TRUSS MANUFACTURERS DESIGN AND LAYOUT DRAWINGS.

2 A4

SERVICE DOOR HEADER TO BE 2 PLY, 2×12 DFL #1 VV (1) SHOULDER & (1) FULL HEIGHT STUD



RAGE ACY ENDRIZZI STREET CONSIN 54601 4601 for

SCALE @ 24" X 36" DATE: 3/7/2025

SHEET



DesignFocusin 54650
Onalaska, Wisconsin 54650
Ernie Tourville Architect 608-780-18

HEN CARACE THE TRACY ENDRIZZI MARKET STREET SE, WISCONSIN 54601

SCALE @ 24" X 36" DATE: 3/7/2025

for

SHEET







**CITY REVIEW 2** 

SCALE @ 24" X 36"

DATE: 3/7/2025

GE SY ENDRIZZI STREET ONSIN 54601

for

| Tax Parcel   | OwnerName                                      | PROPADDCOMP                | CompleteAddress       | MailCityStateZip        |
|--------------|------------------------------------------------|----------------------------|-----------------------|-------------------------|
| 17-30198-100 | ADAM HOFFER                                    | 1527 FERRY ST              | PO BOX 156            | ONALASKA WI 54650-0156  |
| 17-30202-60  | ARIANA GOSSFELD, ARLYS WHITAKER                | 621 15TH ST S              | 621 15TH ST S         | LA CROSSE WI 54601      |
| 17-30167-70  | BEVERLY A RANIS                                | 710 16TH ST S              | 710 16TH ST S         | LA C