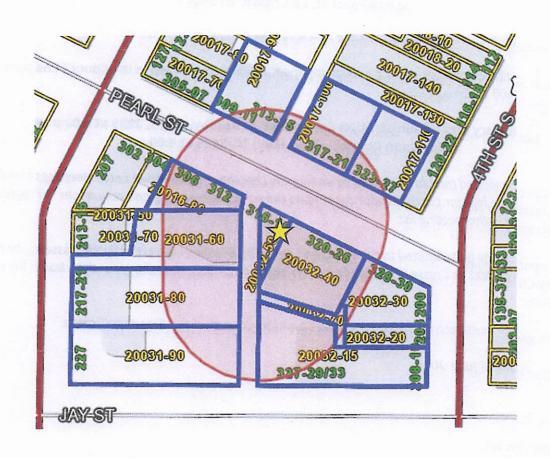

#### **General Location**

Council District 13, located south of the intersection of State Hwy 35 and State Hwy 14/61 as depicted on attached MAP 25-0413. Subject property is part of the Waterview Subdivision. Adjacent uses include two and four units to the west and north, two units, four units and apartment buildings to the south, and single-family homes to the east across Hwy 35.

#### **General Location**

Council District 13, located south of the intersection of State Hwy 35 and State Hwy 14/61 as depicted on attached MAP 25-0466. Subject property is part of the Waterview Subdivision. Adjacent uses include two and four units to the west and north, two units, four units and apartment buildings to the south, and single-family homes to the east across Hwy 35.