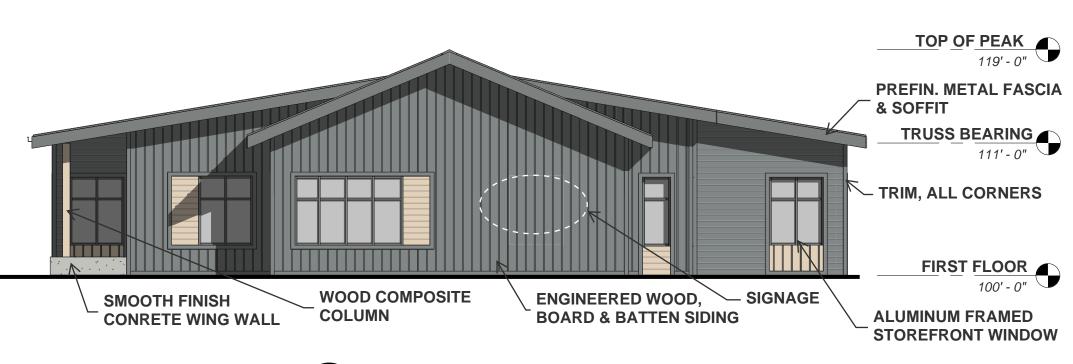

#### **General Location**

Council District 13, located south of the intersection of State Hwy 35 and State Hwy 14/61 as depicted on attached MAP 25-0413. Subject property is part of the Waterview Subdivision. Adjacent uses include two and four units to the west and north, two units, four units and apartment buildings to the south, and single-family homes to the east across Hwy 35.

#### **Background Information**

The applicant is requesting to subdivide Lot 21 of the Waterview Subdivision into four parcels. Three of the parcels will be used to construct 2-unit, owner-occupied dwelling units (twindo-miniums). The remaining parcel will continue to be used for the existing single family home and the red barn building. All of the parcels will front, and only have access to, River Run Road.