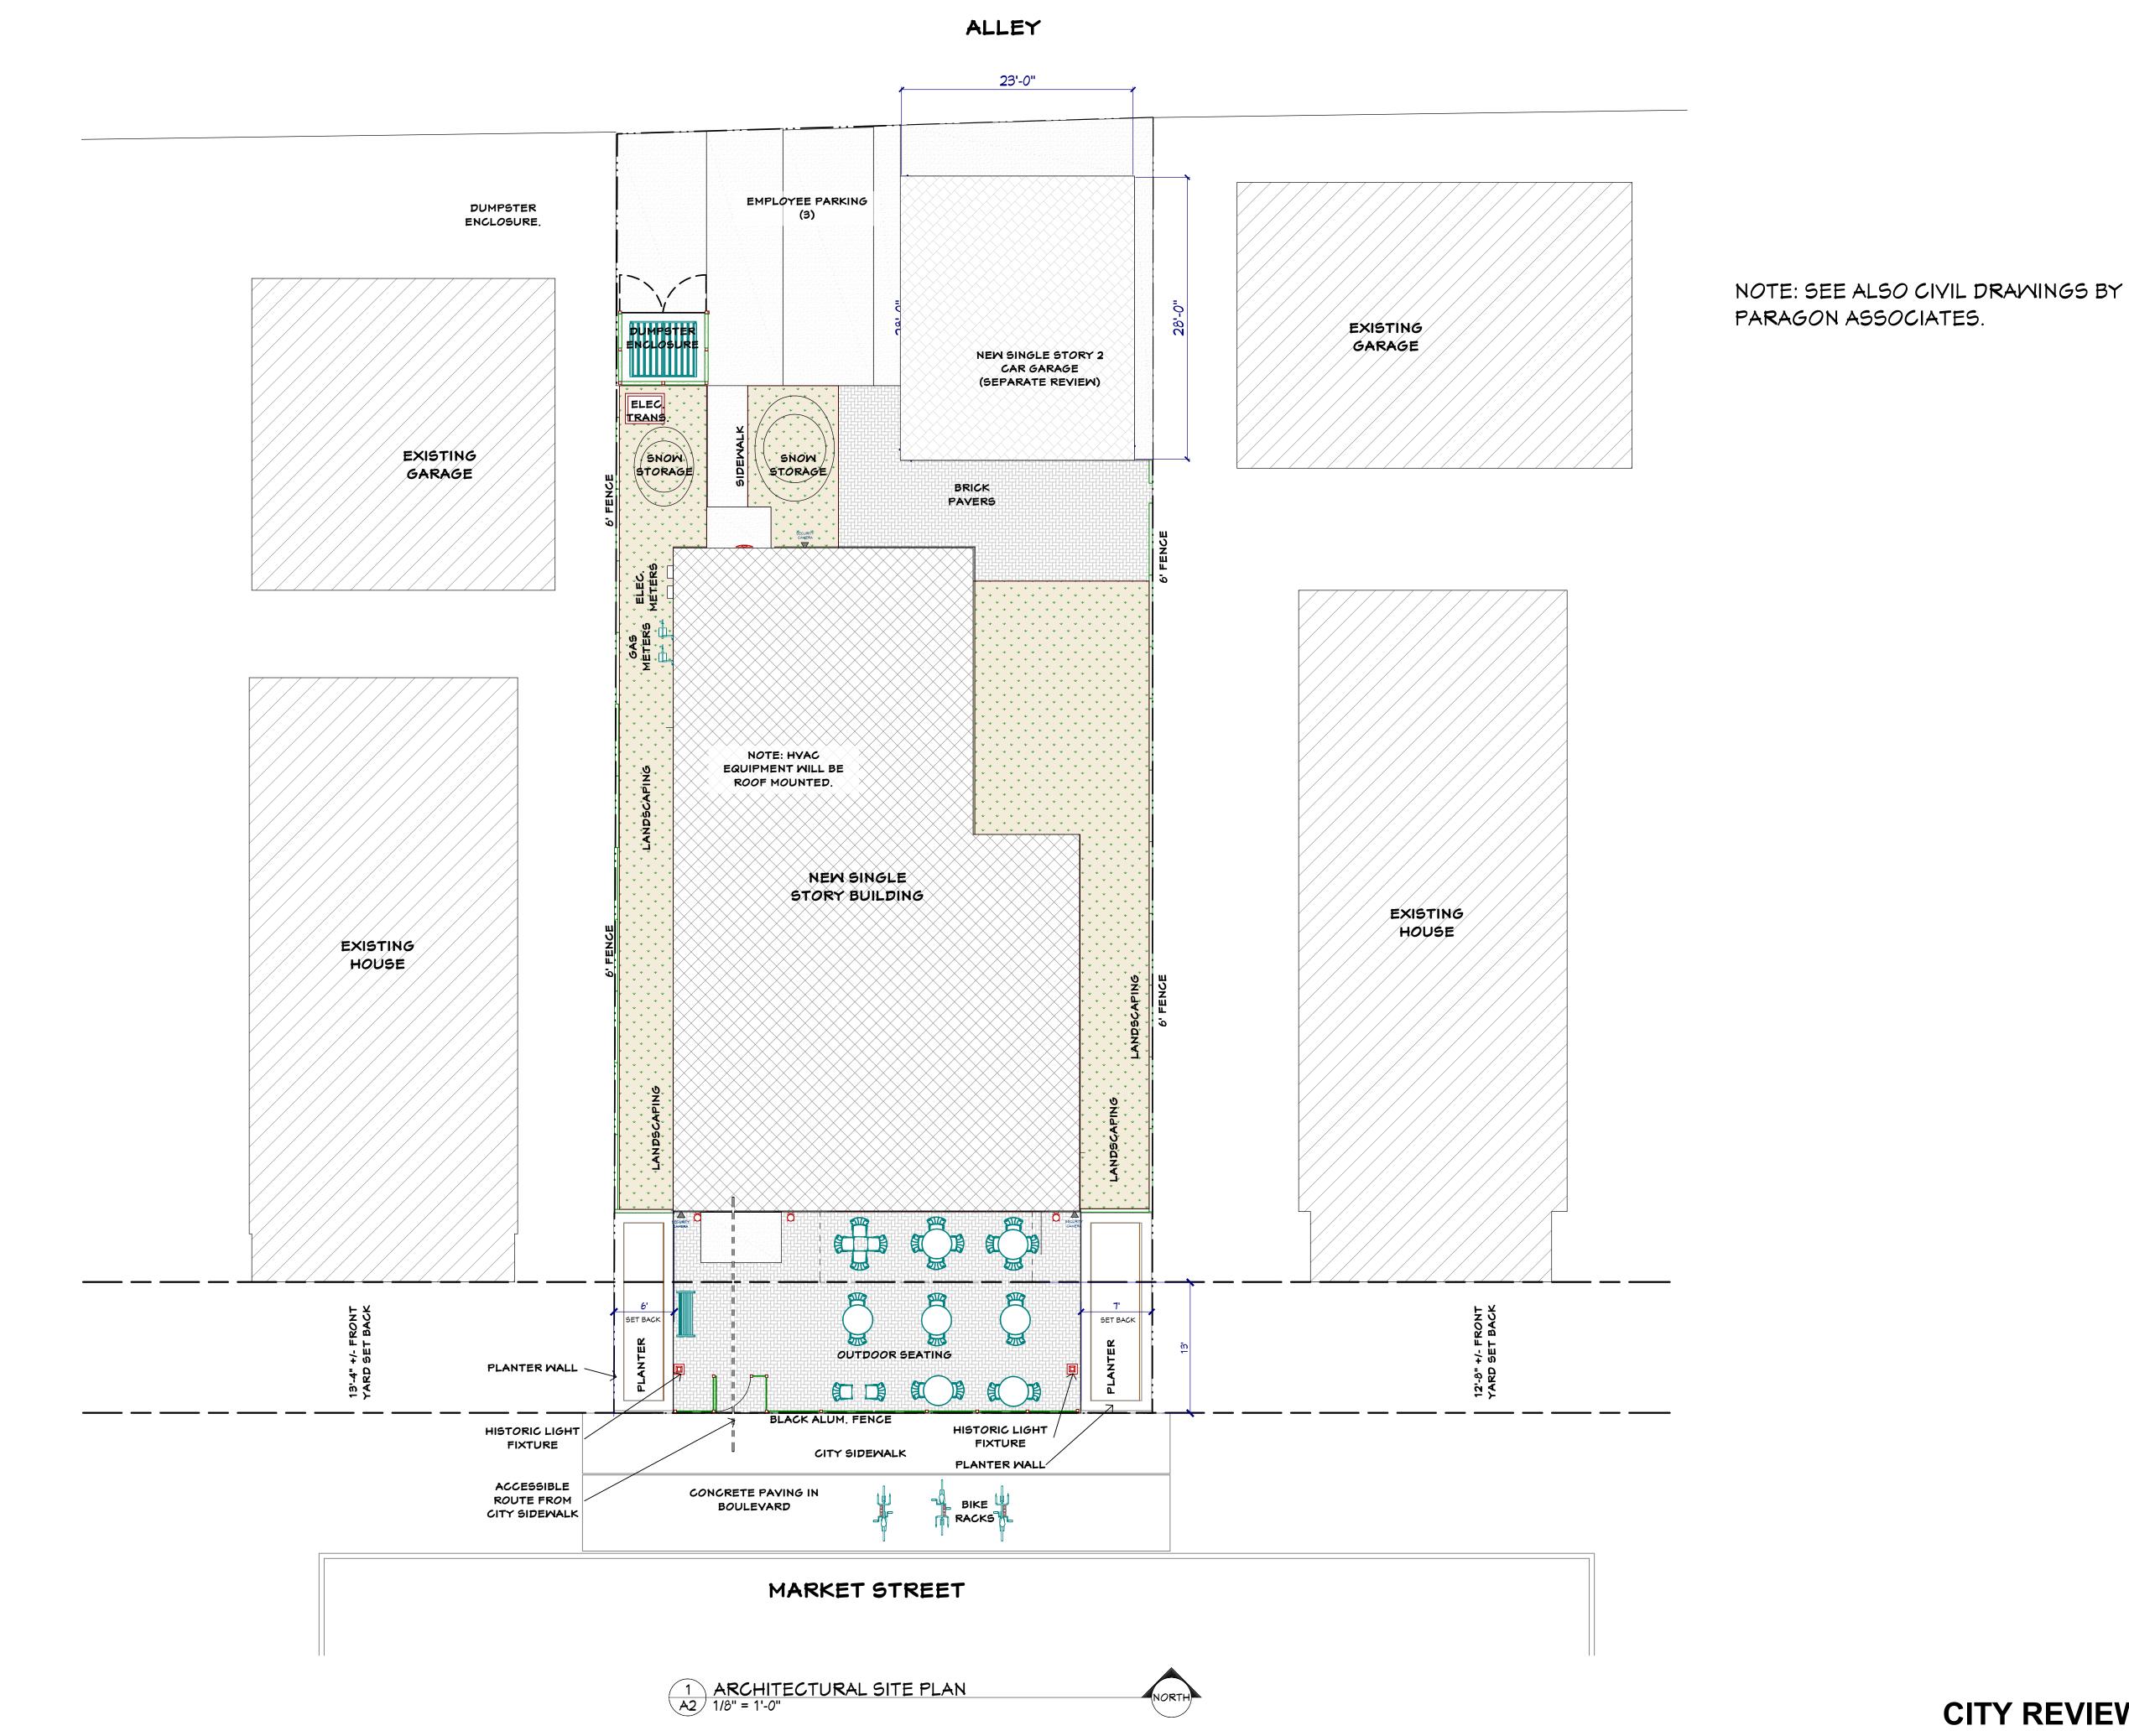

TRACY ENDRIZZI 1513 MARKET STREET LA CROSSE, WISCONSIN 54601









# INDEX OF DRAWINGS

| INDEX OF DRAWINGS / CODE<br>SUMMARY | A1  |
|-------------------------------------|-----|
| ARCHITECTURAL SITE PLAN             | A2  |
| FLOOR PLAN - DIMENSIONED            | A3  |
| CEILING PLAN                        | A4  |
| ROOF PLAN / DETAILS                 | A5  |
| EXTERIOR ELEVATIONS                 | A6  |
| BUILDING SECTIONS                   | A7  |
| CASEMORK ELEVATIONS -BAKERY         | Aβ  |
| BUILDING AND SITE DETAILS           | A9  |
| BAKERY 3D VIEWS                     | A10 |

SCALE @ 24" X 36" DATE: 6/3/2025



6/3/2025

SANDWICH SHOP
TRACY ENDRIZZI
KET STREET
IISCONSIN 54601 NEW BAKERY for JOSEPH 8 1513 MAI LA CROSSE,

SCALE @ 24" X 36" DATE: 6/3/2025

**CITY REVIEW 2** 



# GENERAL CONSTRUCTION NOTES

- 1. ALL LOAD BEARING WALLS TO HAVE A 1 HOUR RATING.
  2. ALL STRUCTURAL FRAMING TO HAVE A ONE HOUR RATING
- MINIMUM.
- 3. WALL AND FLOOR ASSEMBLIES TO BE RATED WHERE SHOWN ON PLANS AND WALL TYPE SCHEDULE.
- 4. SOUND INSULATE SECOND FLOOR ASSEMBLY AND WALLS WHERE SHOWN. SEE WALL TYPES.

# GENERAL FINISH NOTES

- 1. ALL DRYMALL JOINTS TO BE TAPED AND FINISHED WITH COMPOUND, SANDED SMOOTH. EXPOSED DRYMALL TO HAVE A LIGHT ORANGE PEEL FINISH. SEE FINISH SCHEDULE FOR FINISHES.
- 2. EXTERIOR FINISHES TO BE AS SHOWN ON ELEVATIONS.
- 3. PROVIDE FIBER REINFORCED PLASTIC (FRP) WALL PANELS AT MOP SINK TO 48'-0" AFF.
- 4. PROVIDE FRP ON WALL SURFACES IN COOLER.
- 5. PROVIDE FRP TO 8'-0" AFF AT ALL KITCHEN AREAS EXCEPT AS NOTED.
- 6. PROVIDE STAINLESS STEEL WALL PANELS A