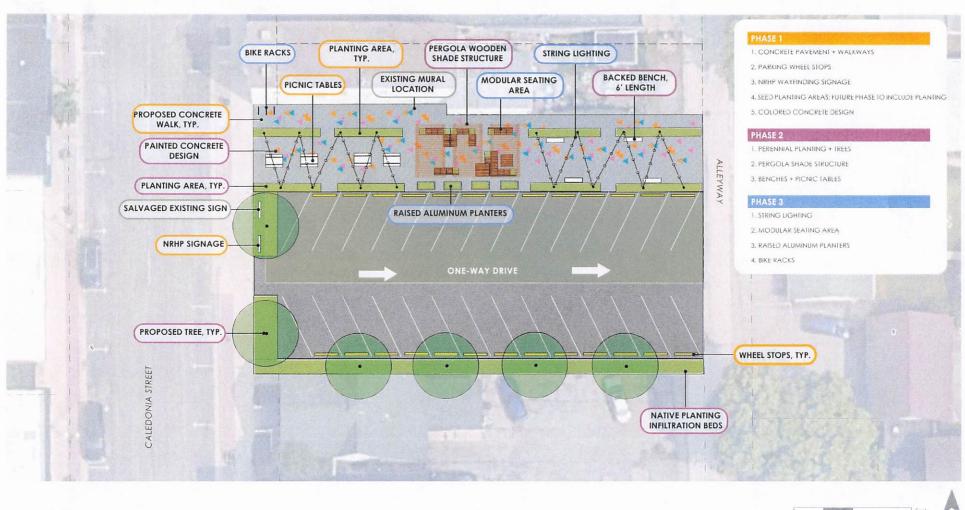

#### **NEW BUSINESS**

25-0656 Various license applications pursuant to Chapters 4, 6, and/or 10 of the La

Crosse Municipal Code for the license period 2025-2026 (July).

| <u>25-0657</u> | AN ORDINANCE to amend Subsection 115-110 of the Code of Ordinances of the City of La Crosse by transferring certain property from the Local Business District to the Public and Semi-Public District, allowing for a Vibrant Space (pocket park area) and parking lot at 1210, 1214, and 1216 Caledonia St. |
|----------------|-------------------------------------------------------------------------------------------------------------------------------------------------------------------------------------------------------------------------------------------------------------------------------------------------------------|
|                | Public hearing.                                                                                                                                                                                                                                                                                             |
| <u>25-0661</u> | AN ORDINANCE to amend Subsection 115-110 of the Code of Ordinances of the City of La Crosse by transferring certain property from the Traditional Neighborhood District - Specific to the to the Traditional Neighborhood District - Specific, allowing for a primary care clinic at 406 Jackson St.        |
|                | Public hearing.                                                                                                                                                                                                                                                                                             |
| <u>25-0666</u> | AN ORDINANCE to amend Subsection 115-110 of the Code of Ordinances of the City of La Crosse by transferring certain property from the Traditional Neighborhood District - Specific to the to the Traditional Neighborhood District - Specific, allowing for a bakery and cafe at 1513 Market St.            |
|                | Public hearing.                                                                                                                                                                                                                                                                                             |
| <u>25-0667</u> | Resolution designating concessionaire for alcohol sales at the La Crosse Regional Airport. <u>Sponsors:</u> Dickinson                                                                                                                                                                                       |
| <u>25-0741</u> | Final Plat of Chambers-Markle Farmstead Subdivision to the City of La Crosse, La Crosse County, Wisconsin.                                                                                                                                                                                                  |