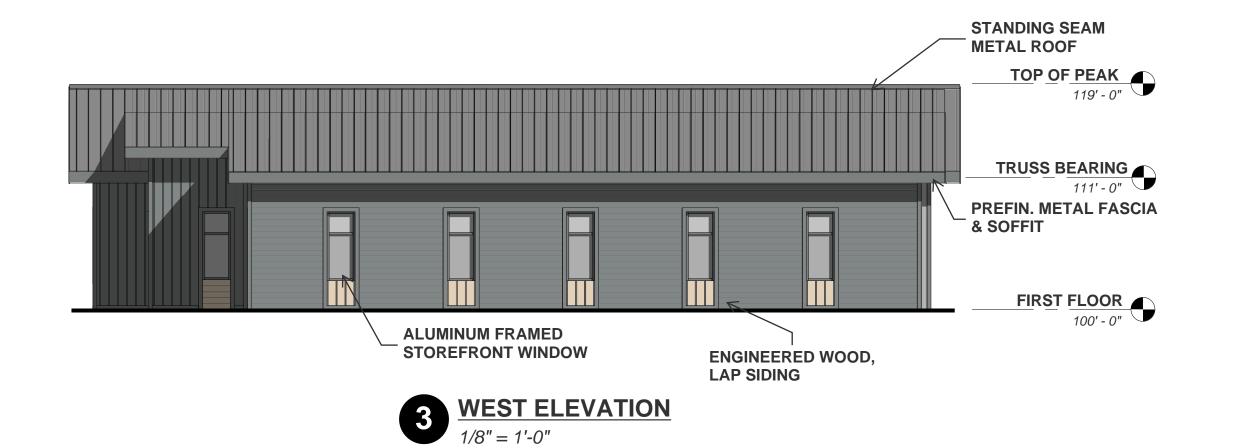

#### **General Location**

Council District 13, located south of the intersection of State Hwy 35 and State Hwy 14/61 as depicted on attached MAP 25-0413. Subject property is part of the Waterview Subdivision. Adjacent uses include two and four units to the west and north, two units, four units and apartment buildings to the south, and single-family homes to the east across Hwy 35.

#### **Background Information**

The applicant is requesting to subdivide Lot 21 of the Waterview Subdivision into four parcels. Three of the parcels will be used to construct 2-unit, owner-occupied dwelling units (twindo-miniums). The remaining parcel will continue to be used for the existing single family home and the red barn building. All of the parcels will front, and only have access to, River Run Road.

#### **General Location**

Council District 13, located south of the intersection of State Hwy 35 and State Hwy 14/61 as depicted on attached MAP 25-0466. Subject property is part of the Waterview Subdivision. Adjacent uses include two and four units to the west and north, two units, four units and apartment buildings to the south, and single-family homes to the east across Hwy 35.

#### **Background Information**

This item is related to agenda item #25-0741. The applicant is requesting to subdivide Lot 21 of the Waterview Subdivision into four parcels. Three of the parcels will be used to construct 2-unit, owner-occupied dwelling units (twindo-miniums). The remaining parcel will continue to be used for the existing single family home and the red barn building. All of the parcels will front, and only have access to, River Run Road.