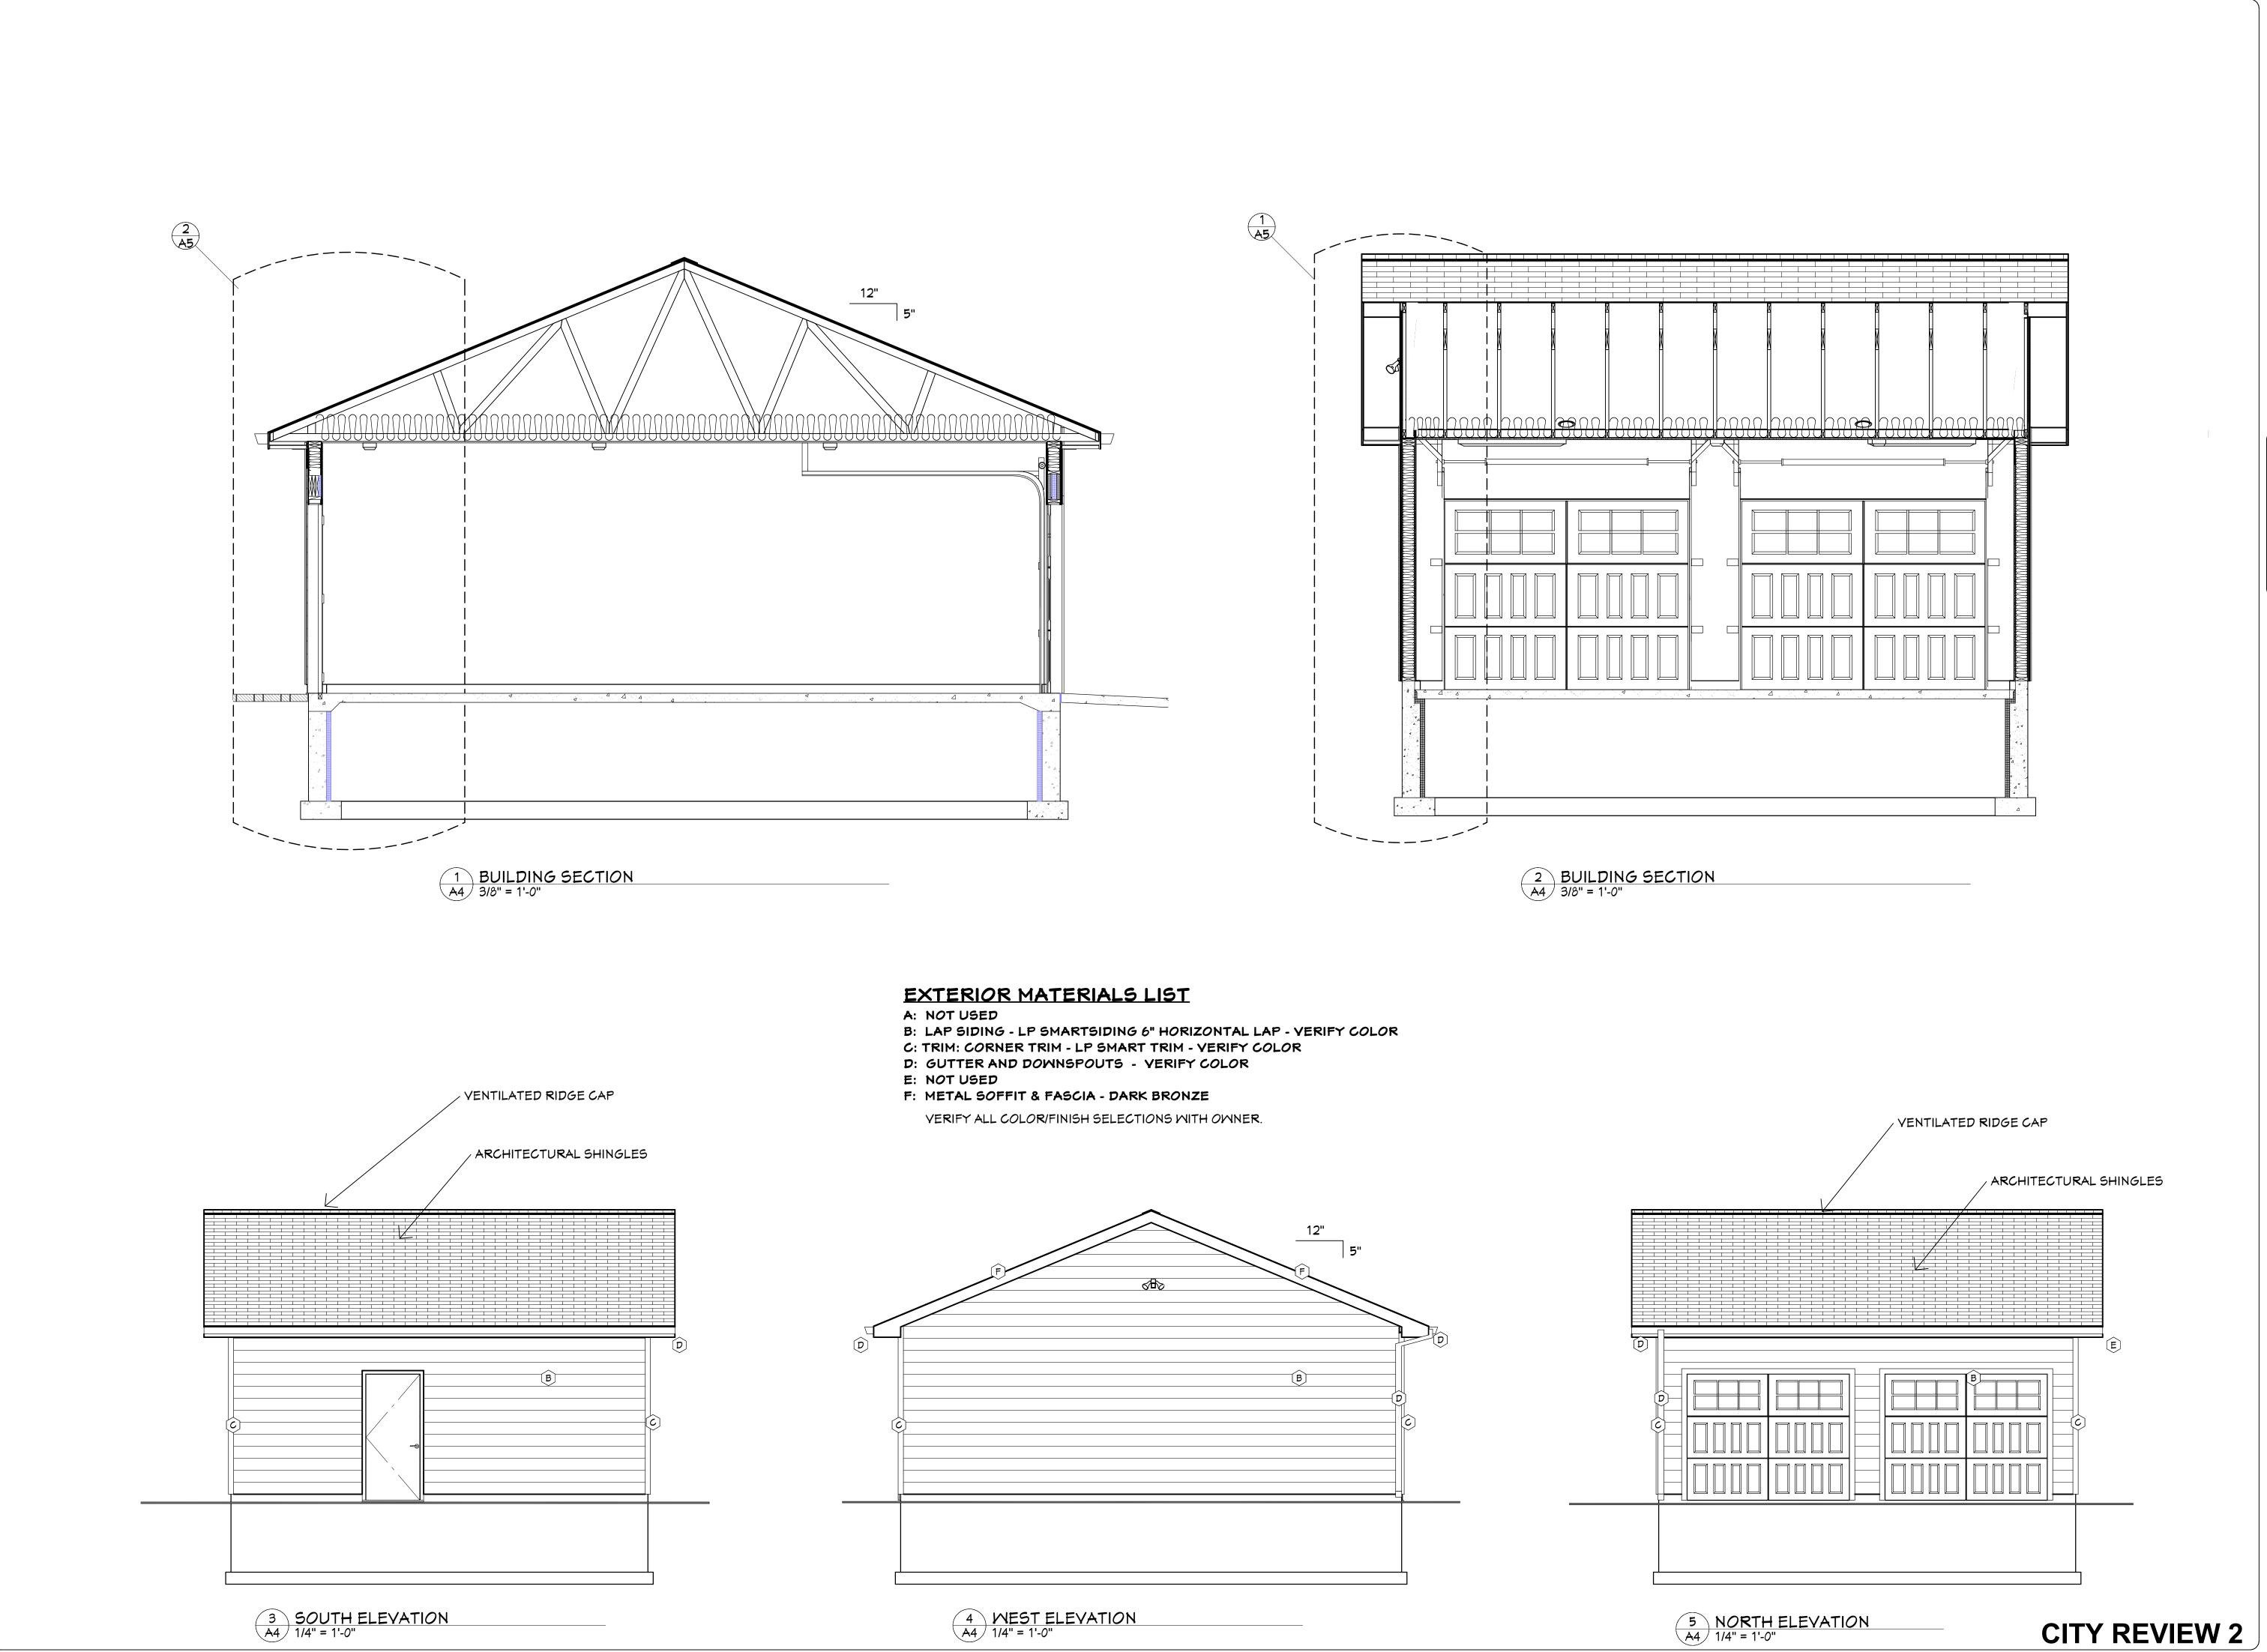

r

SHEET





USE SIMPSON H-1 HURRICANE CLIPS @ EACH END OF EACH TRUSS.

USE SIMPSON H-1 HURRICANE CLIPS @ EACH END OF EACH

TRUSS.

2x12 × 116" Header (2)





DOOR SCHEDULE

OVERHEAD DOORS -- METAL INSULATED SECTIONAL DOOR

DOOR (U VALUE .24 OR BETTER) -9'-0" W. X 8'-0" H. - STYLE AS SELECTED BY OWNER

STUDS TO BE 2×6 SPF #2 @ 16" OC

SERVICE/ENTRY DOOR -- 3'-0" X 7'-0" METAL INSULATED DOOR AND FRAME MITH LEVER TYPE HARDWARE.

# WALL TYPE SCHEDULE





4 DETAIL AT H-2 HEADER
A3 1" = 1'-0"

4 ROOF FRAMING PLAN
A3 1/4" = 1'-0"

PRE-ENGINEERED WOOD TRUSSES. - SEE TRUSS MANUFACTURERS DESIGN AND LAYOUT DRAWINGS.

2 A4

SERVICE DOOR HEADER TO BE 2 PLY, 2×12 DFL #1 VV (1) SHOULDER & (1) FULL HEIGHT STUD



RAGE ACY ENDRIZZI STREET CONSIN 54601 4601 for

SCALE @ 24" X 36" DATE: 3/7/2025

SHEET



DesignFocusin 54650
Onalaska, Wisconsin 54650
Ernie Tourville Architect 608-780-18

HEN CARACE THE TRACY ENDRIZZI MARKET STREET SE, WISCONSIN 54601

SCALE @ 24" X 36" DATE: 3/7/2025

for

SHEET







**CITY REVIEW 2** 

SCALE @ 24" X 36"

DATE: 3/7/2025

GE SY ENDRIZZI STREET ONSIN 54601

for

| Tax Parcel   | OwnerName                                      | PROPADDCOMP                | CompleteAddress       | MailCityStateZip        |
|--------------|------------------------------------------------|----------------------------|-----------------------|-------------------------|
| 17-30198-100 | ADAM HOFFER                                    | 1527 FERRY ST              | PO BOX 156            | ONALASKA WI 54650-0156  |
| 17-30202-60  | ARIANA GOSSFELD, ARLYS WHITAKER                | 6