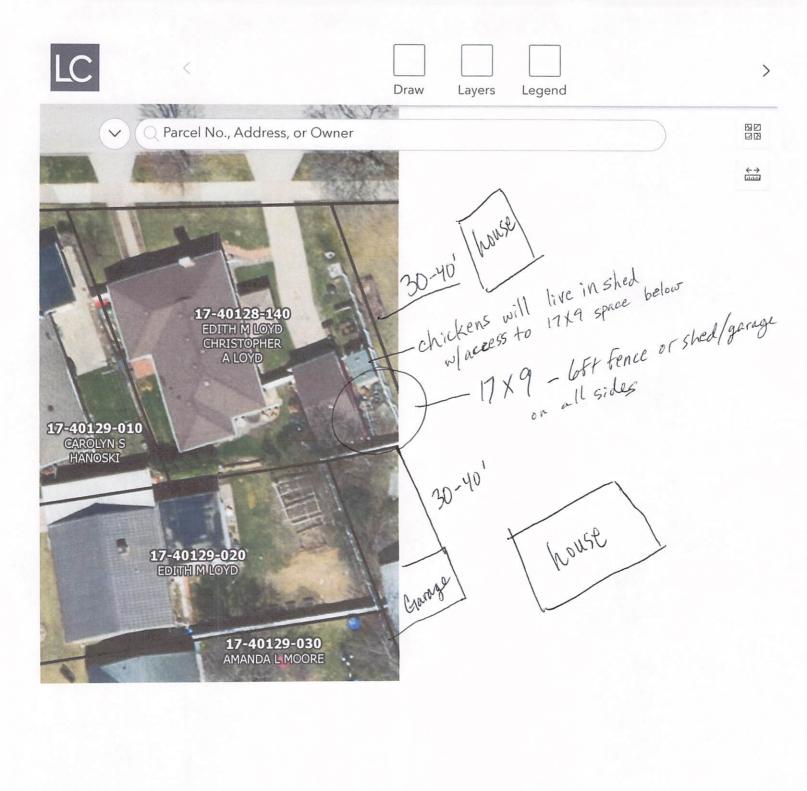

| APPLICANT:<br>Christopher Loyd                                                                                                                                                                   |
|--------------------------------------------------------------------------------------------------------------------------------------------------------------------------------------------------|
| PROPERTY ADDRESS WHERE CHICKENS WILL BE KEPT:  2206 Adams St La X W I '01                                                                                                                        |
| PROPERTY OWNER(S):  Christopher Loyd / Edith Loyd  If applicant is not the owner, please provide written documentation from the owner that they have been notified.  Not applicable for renewal. |
| Is the property ONE-FAMILY dwelling or TWO-FAMILY dwelling? (Check One)  If duplex, provide written documentation from other occupant that they have been notified.  Not applicable for renewal. |