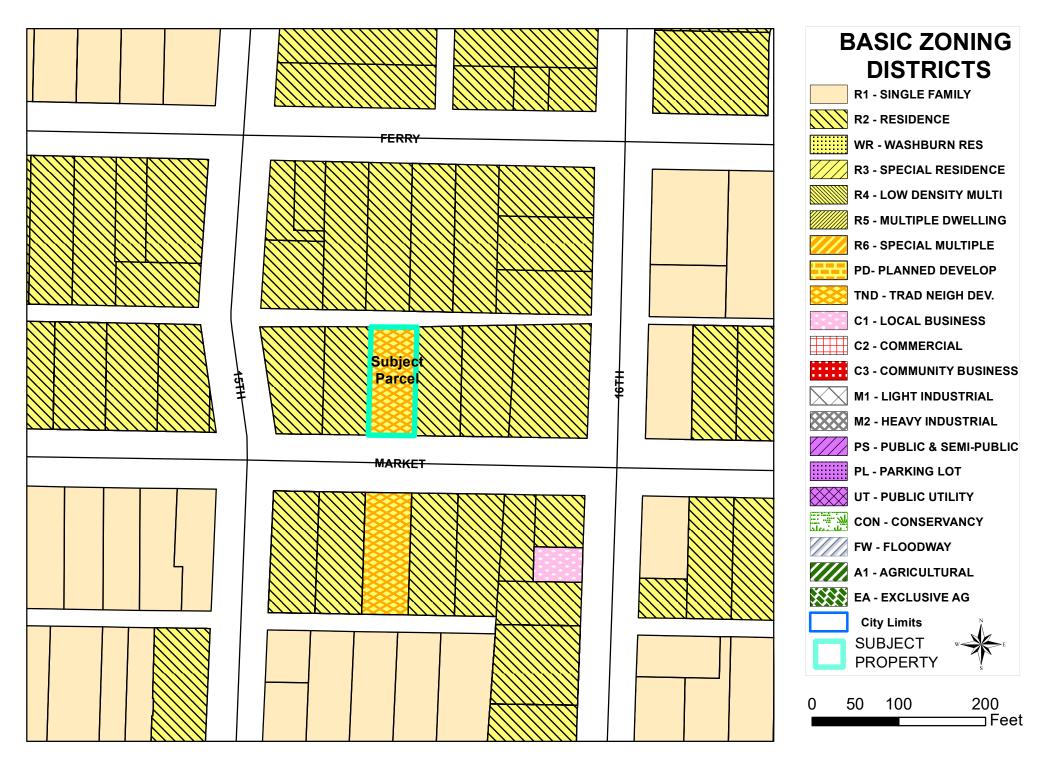

#### **General Location**

Council District 13, located south of the intersection of State Hwy 35 and State Hwy 14/61 as depicted on attached MAP 25-0413. Subject property is part of the Waterview Subdivision. Adjacent uses include two and four units to the west and north, two units, four units and apartment buildings to the south, and single-family homes to the east across Hwy 35.

#### **Background Information**

The applicant is requesting to subdivide Lot 21 of the Waterview Subdivision into four parcels. Three of the parcels will be used to construct 2-unit, owner-occupied dwelling units (twindo-miniums). The remaining parcel will continue to be used for the existing single family home and the red barn building. All of the parcels will front, and only have access to, River Run Road.

#### **General Location**

Council District 13, located south of the intersection of State Hwy 35 and State Hwy 14/61 as depicted on attached MAP 25-0466. Subject property is part of the Waterview Subdivision. Adjacent uses include two and four units to the west and north, two units, four units and apartment buildings to the south, and single-family homes to the east across Hwy 35.

#### **Background Information**

This item is related to agenda item #25-0741. The applicant is requesting to subdivide Lot 21 of the Waterview Subdivision into four parcels. Three of the parcels will be used to construct 2-unit, owner-occupied dwelling units (twindo-miniums). The remaining parcel will continue to be used for the existing single family home and the red barn building. All of the parcels will front, and only have access to, River Run Road.