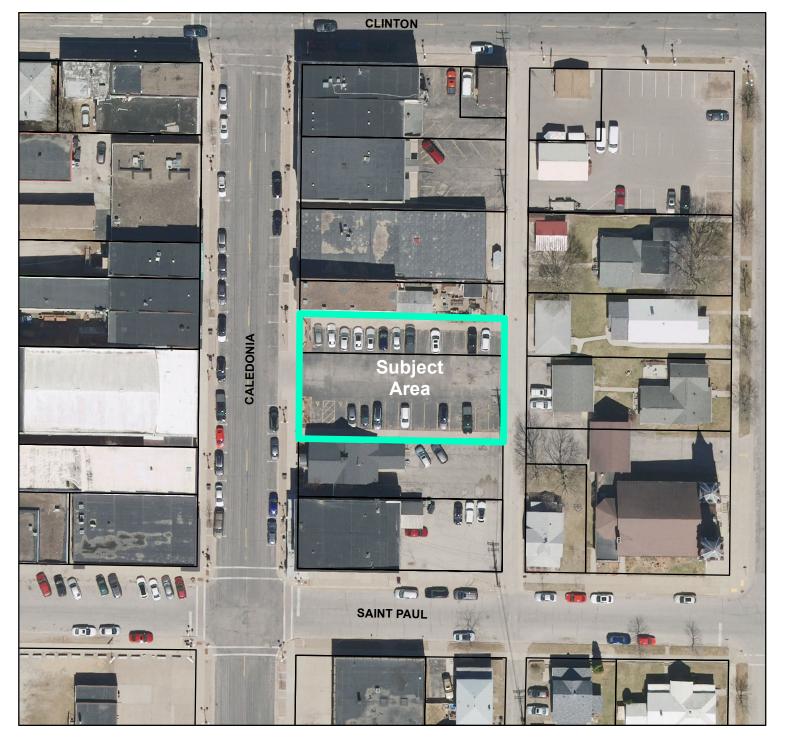

#### **General Location**

Council District 13, located south of the intersection of State Hwy 35 and State Hwy 14/61 as depicted on attached MAP 25-0413. Subject property is part of the Waterview Subdivision. Adjacent uses include two and four units to the west and north, two units, four units and apartment buildings to the south, and single-family homes to the east across Hwy 35.

#### **General Location**

Council District 13, located south of the intersection of State Hwy 35 and State Hwy 14/61 as depicted on attached MAP 25-0466. Subject property is part of the Waterview Subdivision. Adjacent uses include two and four units to the west and north, two units, four units and apartment buildings to the south, and single-family homes to the east across Hwy 35.