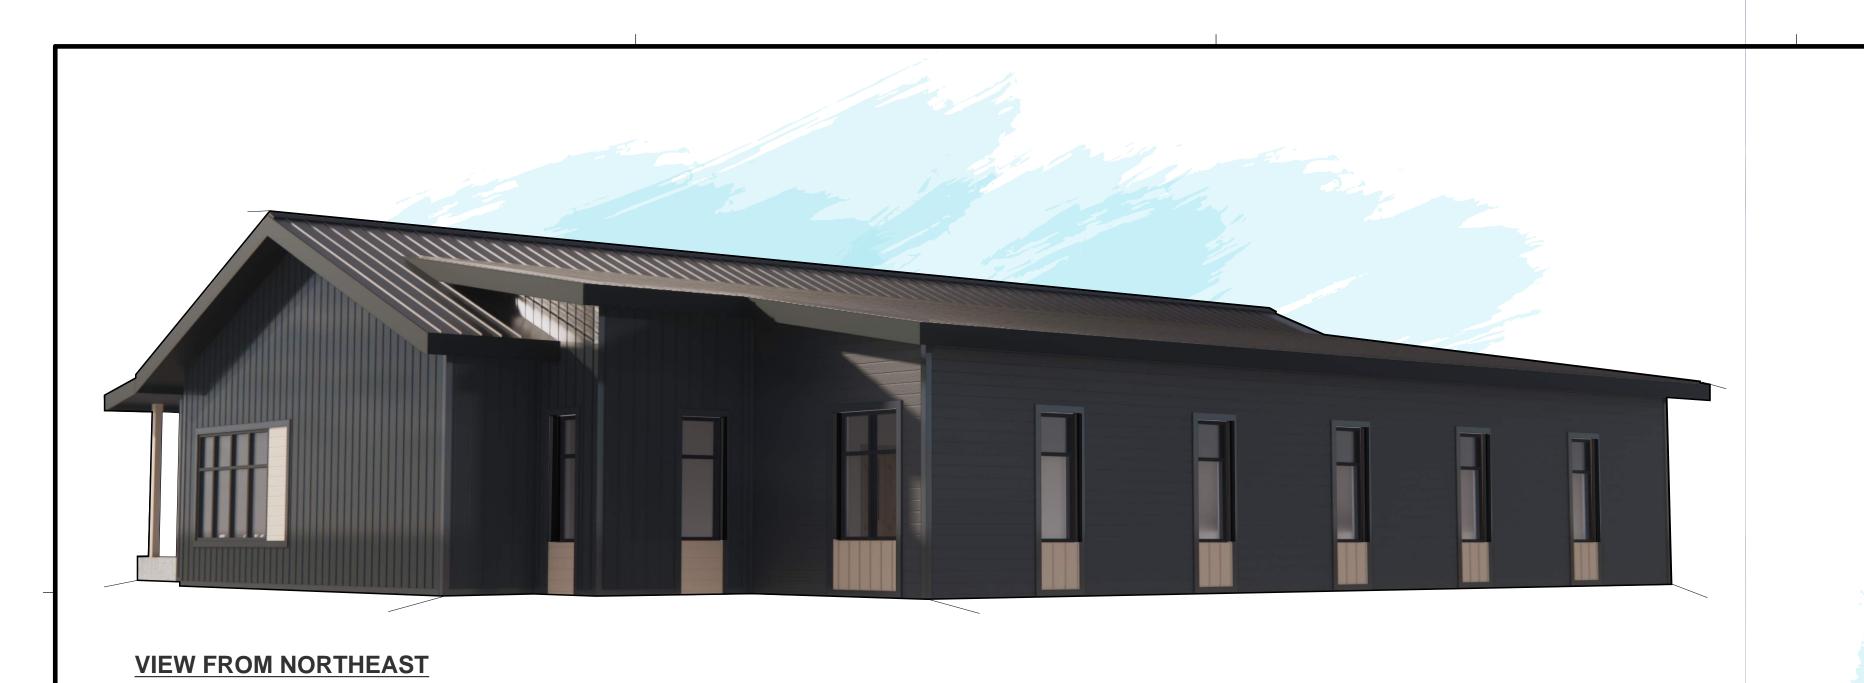

#### **General Location**

Council District 13, located south of the intersection of State Hwy 35 and State Hwy 14/61 as depicted on attached MAP 25-0413. Subject property is part of the Waterview Subdivision. Adjacent uses include two and four units to the west and north, two units, four units and apartment buildings to the south, and single-family homes to the east across Hwy 35.

#### **Background Information**

The applicant is requesting to subdivide Lot 21 of the Waterview Subdivision into four parcels. Three of the parcels will be used to construct 2-unit, owner-occupied dwelling units (twindo-miniums). The remaining parcel will continue to be used for the existing single family home and the red barn building. All of the parcels will front, and only have access to, River Run Road.