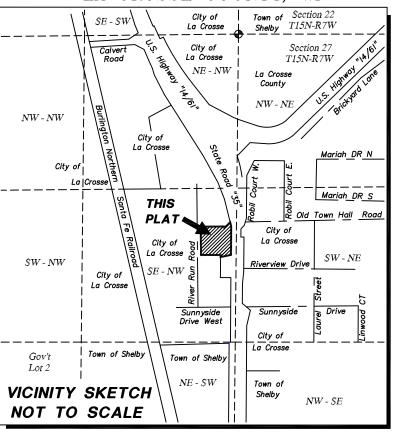

#### **General Location**

Council District 13, located south of the intersection of State Hwy 35 and State Hwy 14/61 as depicted on attached MAP 25-0413. Subject property is part of the Waterview Subdivision. Adjacent uses include two and four units to the west and north, two units, four units and apartment buildings to the south, and single-family homes to the east across Hwy 35.

#### **General Location**

Council District 13, located south of the intersection of State Hwy 35 and State Hwy 14/61 as depicted on attached MAP 25-0466. Subject property is part of the Waterview Subdivision. Adjacent uses include two and four units to the west and north, two units, four units and apartment buildings to the south, and single-family homes to the east across Hwy 35.