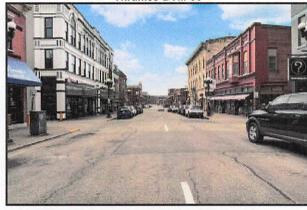

#### **General Location**

Council District 13, located south of the intersection of State Hwy 35 and State Hwy 14/61 as depicted on attached MAP 25-0413. Subject property is part of the Waterview Subdivision. Adjacent uses include two and four units to the west and north, two units, four units and apartment buildings to the south, and single-family homes to the east across Hwy 35.

#### **General Location**

Council District 13, located south of the intersection of State Hwy 35 and State Hwy 14/61 as depicted on attached MAP 25-0466. Subject property is part of the Waterview Subdivision. Adjacent uses include two and four units to the west and north, two units, four units and apartment buildings to the south, and single-family homes to the east across Hwy 35.