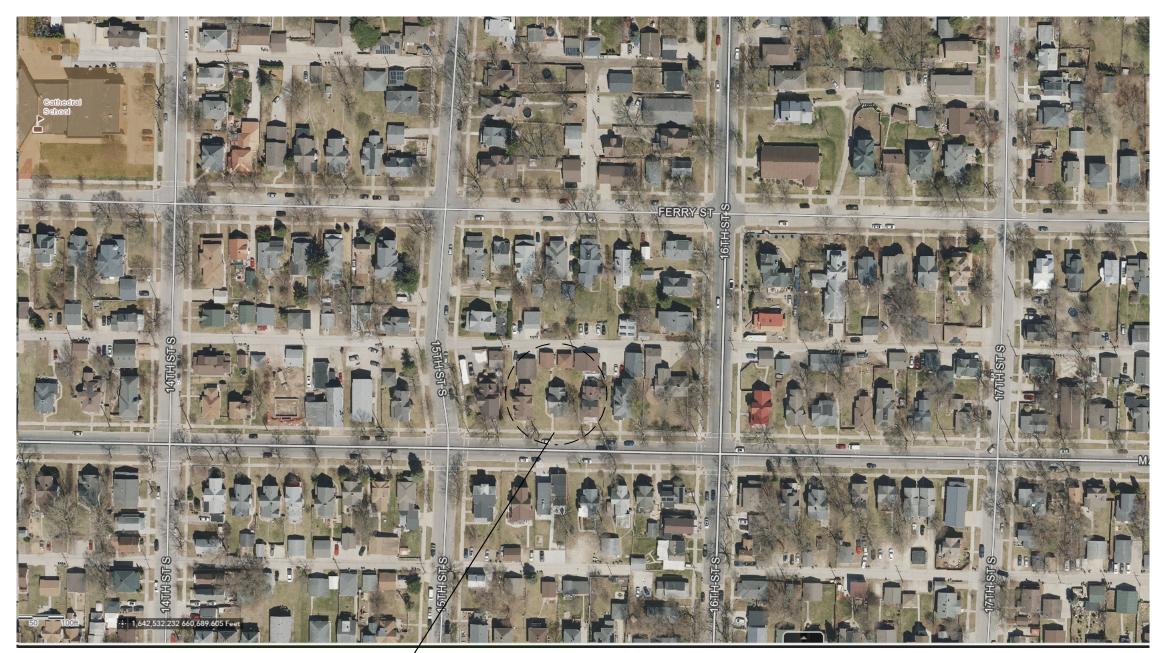

#### **General Location**

Council District 13, located south of the intersection of State Hwy 35 and State Hwy 14/61 as depicted on attached MAP 25-0413. Subject property is part of the Waterview Subdivision. Adjacent uses include two and four units to the west and north, two units, four units and apartment buildings to the south, and single-family homes to the east across Hwy 35.

#### **General Location**

Council District 13, located south of the intersection of State Hwy 35 and State Hwy 14/61 as depicted on attached MAP 25-0466. Subject property is part of the Waterview Subdivision. Adjacent uses include two and four units to the west and north, two units, four units and apartment buildings to the south, and single-family homes to the east across Hwy 35.