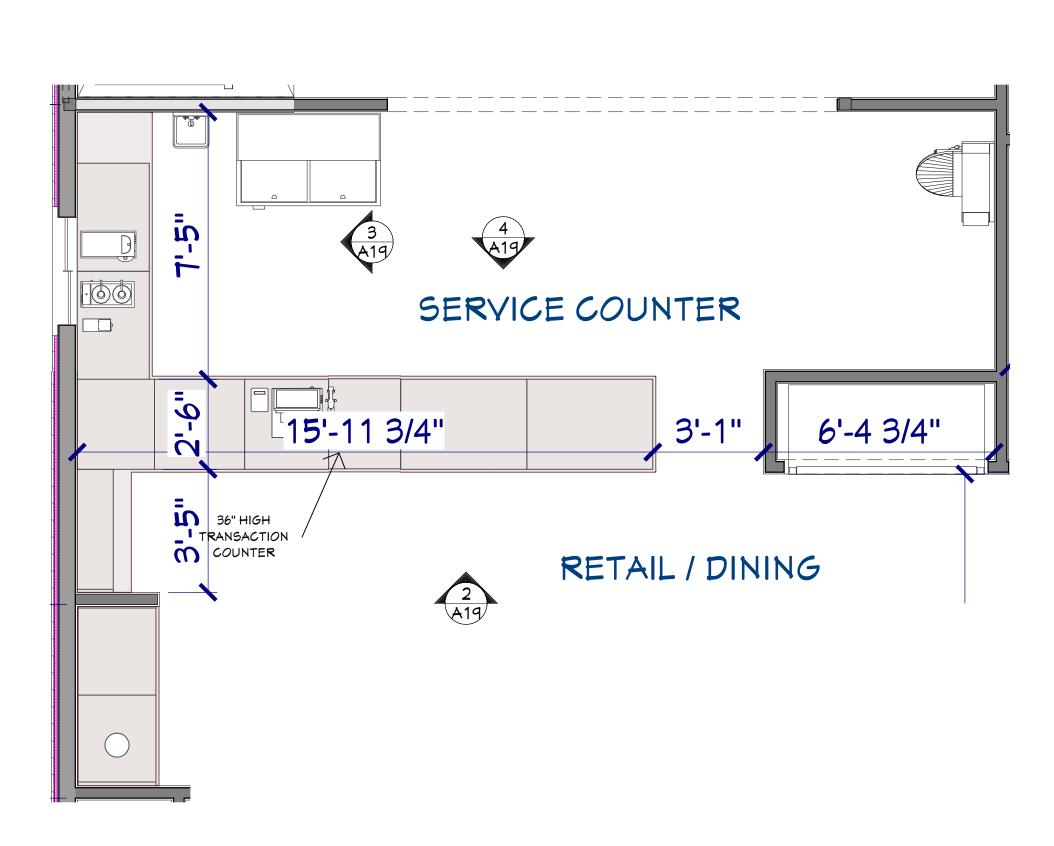

LOOK SIDING NICHIHA VINTAGE BRICK PANELS ALEXANDRIA BUFF
- B: LAP SIDING LP SMARTSIDING 6" HORIZONTAL LAP VERIFY COLOR
- C: TRIM: CORNER TRIM LP SMART TRIM VERIFY COLOR
- D: SCUPPER AND DOWNSPOUTS (NORTH ELEVATION) VERIFY COLOR
- E: SCUPPER AND DOWNSPOUTS (SOUTHEAST) DARK BRONZE
- F: CAP FLASHING DARK BRONZE

VERIFY ALL COLOR/FINISH SELECTIONS WITH OWNER.

NOTE: SHEET A18 FOR AMP PANEL MANUFACTURER STANDARD FLASHING AND TRIM DETAILS.



4 NORTH ELEVATION A6 3/16" = 1'-0"

SCALE @ 24" X 36" DATE: 6/3/2025

NEW BAKERY/SANDWICH SHOP for JOSEPH & TRACY ENDRIZZI 1513 MARKET STREET LA CROSSE, WISCONSIN 54601

**CITY REVIEW 2** 



**CITY REVIEW 2** 



4 ELEVATION @ COUNTER SERVICE A8 3/8" = 1'-0"



3 ELEVATION @ COUNTER SERVICE A8 3/8" = 1'-0"



2 ELEVATION @ COUNTER SERVICE A8 3/8" = 1'-0"



1 COUNTER SERVICE PLAN - ENLARGED
A8 3/8" = 1'-0"

6/3/2025

NEW BAKERY/SANDWICH SHOP for JOSEPH & TRACY ENDRIZZI 1513 MARKET STREET LA CROSSE, WISCONSIN 54601 4601

SCALE @ 24" X 36"

DATE: 6/3/2025



4 PERIMETER FENCE DETAIL
A9 3/4" = 1'-0"





1 CORNICE DETAIL
A9 NTS



3 DUMPSTER ENCLOSURE DETAILS
A9 NTS

NEW BAKERY/SANDWICH SHOP for JOSEPH & TRACY ENDRIZZI 1513 MARKET STREET LA CROSSE, WISCONSIN 54601

6/3/2025

**CITY REVIEW 2** 

SCALE @ 24" X 36"

DATE: 6/3/2025









# NEW GARAGE for JOSEPH & TRACY ENDRIZZI 1513 MARKET STREET LA CROSSE, WISCONSIN 54601



PROJECT LOCATION





2 3D VIEW FROM ALLEY A1 NTS

# INDEX OF DRAWINGS

| DRAWINGS INDEX / PROJECT SUMMARY / 3D VIEW  |
|---------------------------------------------|
| ARCHITECTURAL SITE PLAN                     |
| GARA