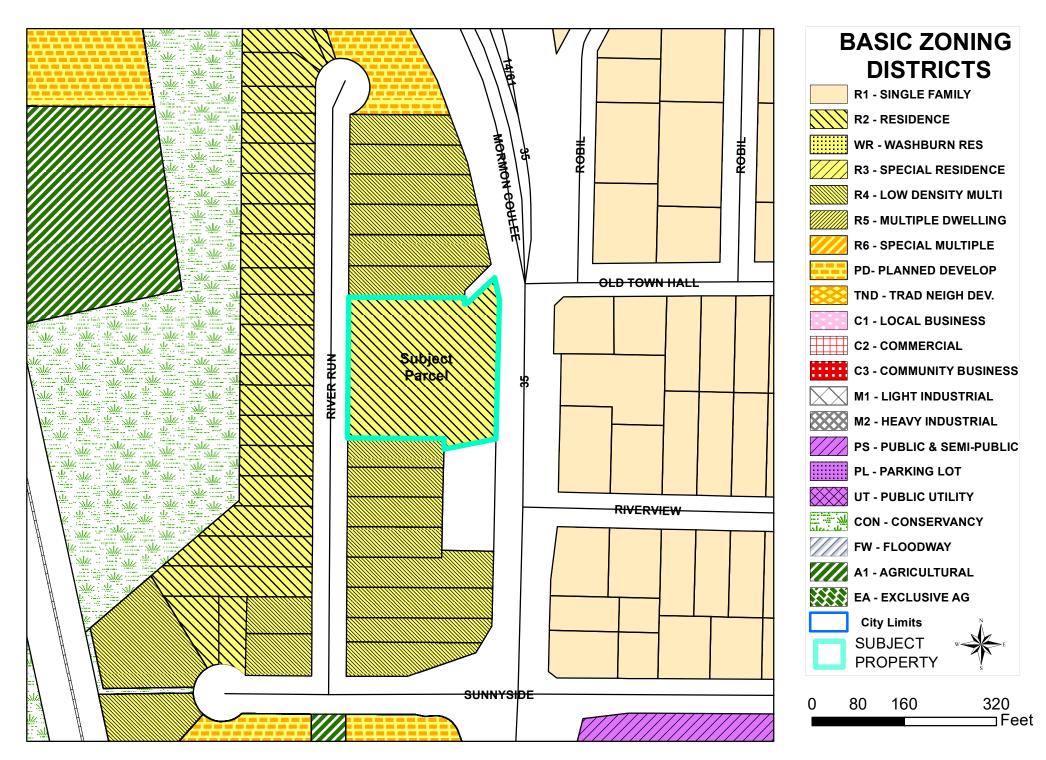

#### **General Location**

Council District 13, located south of the intersection of State Hwy 35 and State Hwy 14/61 as depicted on attached MAP 25-0413. Subject property is part of the Waterview Subdivision. Adjacent uses include two and four units to the west and north, two units, four units and apartment buildings to the south, and single-family homes to the east across Hwy 35.

#### **Background Information**

The applicant is requesting to subdivide Lot 21 of the Waterview Subdivision into four parcels. Three of the parcels will be used to construct 2-unit, owner-occupied dwelling units (twindo-miniums). The remaining parcel will continue to be used for the existing single family home and the red barn building. All of the parcels will front, and only have access to, River Run Road.

#### **General Location**

Council District 13, located south of the intersection of State Hwy 35 and State Hwy 14/61 as depicted on attached MAP 25-0466. Subject property is part of the Waterview Subdivision. Adjacent uses include two and four units to the west and north, two units, four units and apartment buildings to the south, and single-family homes to the east across Hwy 35.

#### **Background Information**

This item is related to agenda item #25-0741. The applicant is requesting to subdivide Lot 21 of the Waterview Subdivision into four parcels. Three of the parcels will be used to construct 2-unit, owner-occupied dwelling units (twindo-miniums). The remaining parcel will continue to be used for the existing single family home and the red barn building. All of the parcels will front, and only have access to, River Run Road.