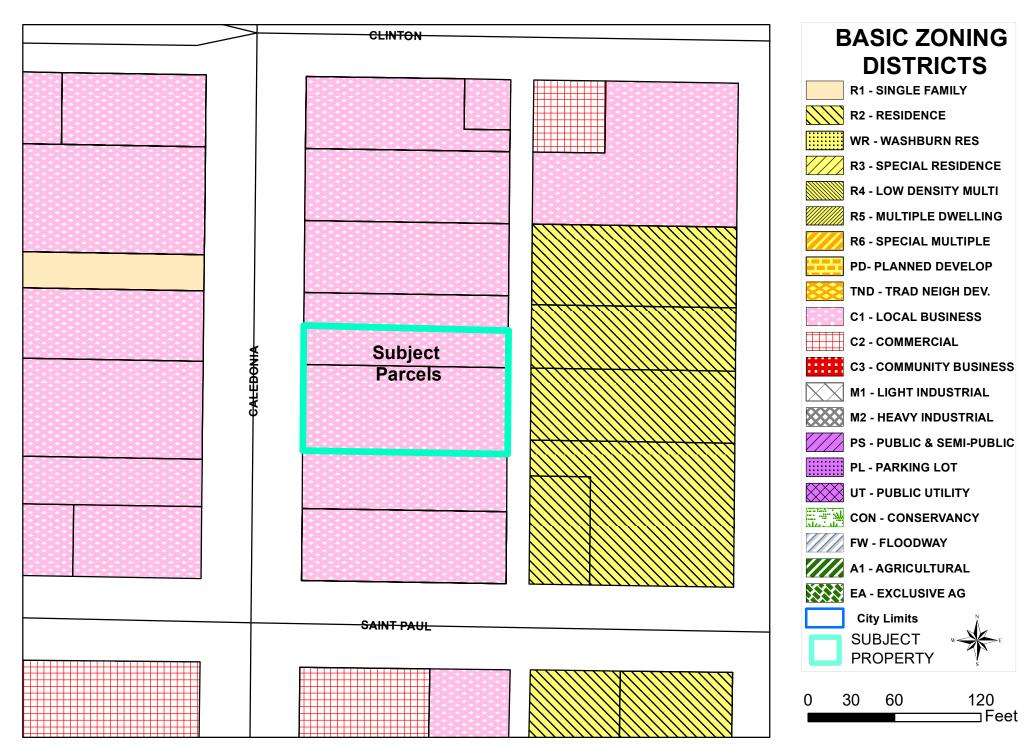

#### **NEW BUSINESS**

25-0656 Various license applications pursuant to Chapters 4, 6, and/or 10 of the La

Crosse Municipal Code for the license period 2025-2026 (July).

| <u>25-0657</u> | AN ORDINANCE to amend Subsection 115-110 of the Code of Ordinances of the City of La Crosse by transferring certain property from the Local Business District to the Public and Semi-Public District, allowing for a Vibrant Space (pocket park area) and parking lot at 1210, 1214, and 1216 Caledonia St. |
|----------------|-------------------------------------------------------------------------------------------------------------------------------------------------------------------------------------------------------------------------------------------------------------------------------------------------------------|
|                | Public hearing.                                                                                                                                                                                                                                                                                             |
| <u>25-0661</u> | AN ORDINANCE to amend Subsection 115-110 of the Code of Ordinances of the City of La Crosse by transferring certain property from the Traditional Neighborhood District - Specific to the to the Traditional Neighborhood District - Specific, allowing for a primary care clinic at 406 Jackson St.        |
|                | Public hearing.                                                                                                                                                                                                                                                                                             |
| <u>25-0666</u> | AN ORDINANCE to amend Subsection 115-110 of the Code of Ordinances of the City of La Crosse by transferring certain property from the Traditional Neighborhood District - Specific to the to the Traditional Neighborhood District - Specific, allowing for a bakery and cafe at 1513 Market St.            |
|                | Public hearing.                                                                                                                                                                                                                                                                                             |
| <u>25-0667</u> | Resolution designating concessionaire for alcohol sales at the La Crosse Regional Airport. <u>Sponsors:</u> Dickinson                                                                                                                                                                                       |
| <u>25-0741</u> | Final Plat of Chambers-Markle Farmstead Subdivision to the City of La Crosse, La Crosse County, Wisconsin.                                                                                                                                                                                                  |