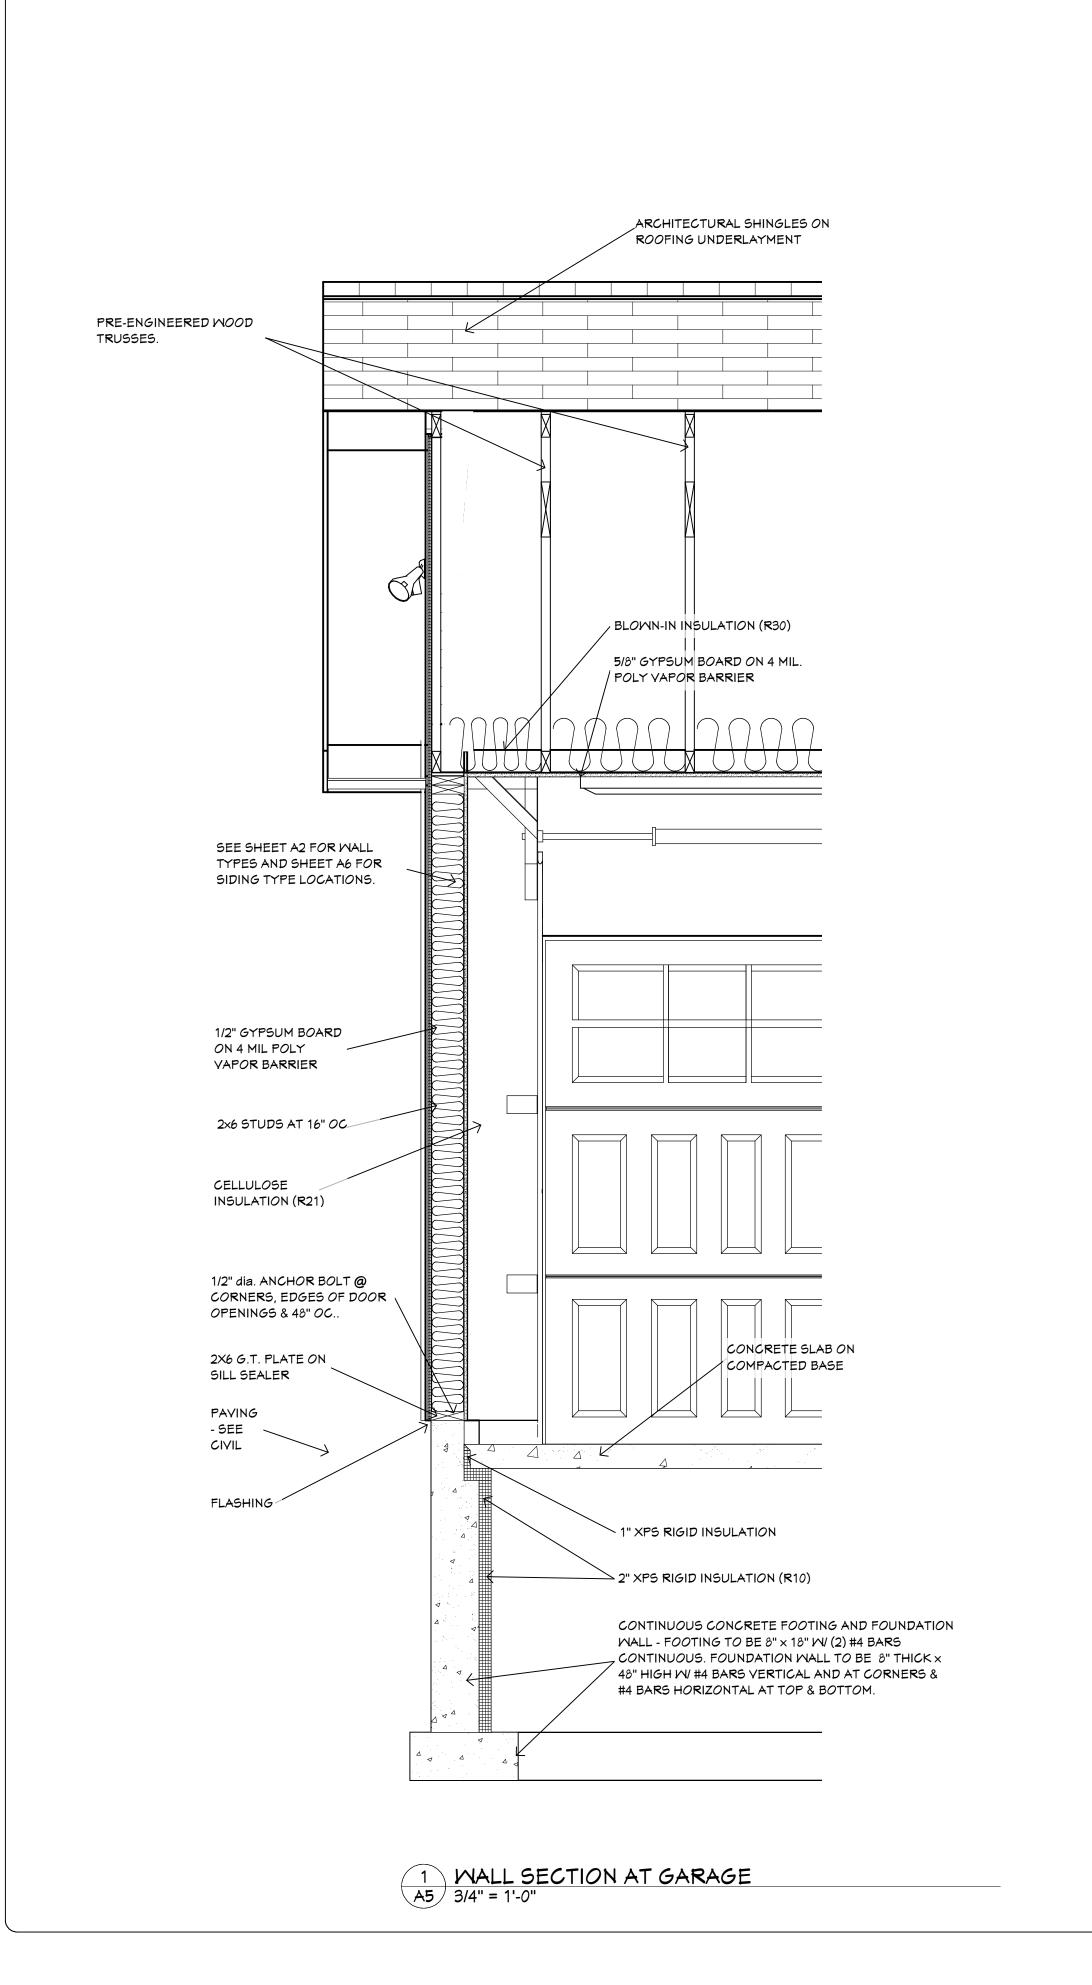

INSULATED SECTIONAL DOOR

DOOR (U VALUE .24 OR BETTER) -9'-0" W. X 8'-0" H. - STYLE AS SELECTED BY OWNER

STUDS TO BE 2×6 SPF #2 @ 16" OC

SERVICE/ENTRY DOOR -- 3'-0" X 7'-0" METAL INSULATED DOOR AND FRAME MITH LEVER TYPE HARDWARE.

# WALL TYPE SCHEDULE





4 DETAIL AT H-2 HEADER
A3 1" = 1'-0"

4 ROOF FRAMING PLAN
A3 1/4" = 1'-0"

PRE-ENGINEERED WOOD TRUSSES. - SEE TRUSS MANUFACTURERS DESIGN AND LAYOUT DRAWINGS.

2 A4

SERVICE DOOR HEADER TO BE 2 PLY, 2×12 DFL #1 VV (1) SHOULDER & (1) FULL HEIGHT STUD



RAGE ACY ENDRIZZI STREET CONSIN 54601 4601 for

SCALE @ 24" X 36" DATE: 3/7/2025

SHEET



DesignFocusin 54650
Onalaska, Wisconsin 54650
Ernie Tourville Architect 608-780-18

HEN CARACE THE TRACY ENDRIZZI MARKET STREET SE, WISCONSIN 54601

SCALE @ 24" X 36" DATE: 3/7/2025

for

SHEET







**CITY REVIEW 2** 

SCALE @ 24" X 36"

DATE: 3/7/2025

GE SY ENDRIZZI STREET ONSIN 54601

for

| Tax Parcel   | OwnerName                                      | PROPADDCOMP                | CompleteAddress       | MailCityStateZip        |
|--------------|------------------------------------------------|----------------------------|-----------------------|-------------------------|
| 17-30198-100 | ADAM HOFFER                                    | 1527 FERRY ST              | PO BOX 156            | ONALASKA WI 54650-0156  |
| 17-30202-60  | ARIANA GOSSFELD, ARLYS WHITAKER                | 621 15TH ST S              | 621 15TH ST S         | LA CROSSE WI 54601      |
| 17-30167-70  | BEVERLY A RANIS                                | 710 16TH ST S              | 710 16TH ST S         | LA