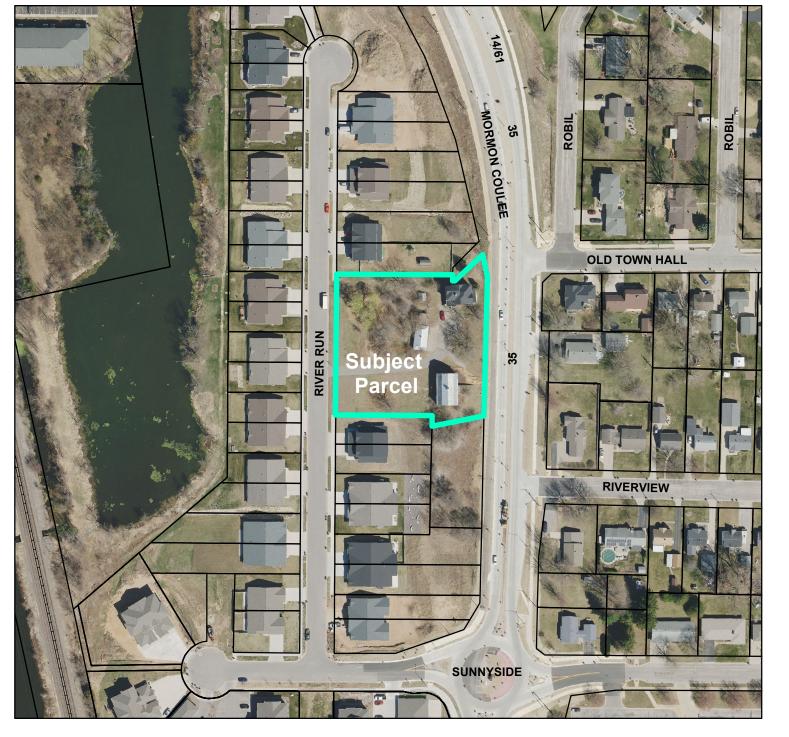

#### **Background Information**

The applicant is requesting to subdivide Lot 21 of the Waterview Subdivision into four parcels. Three of the parcels will be used to construct 2-unit, owner-occupied dwelling units (twindo-miniums). The remaining parcel will continue to be used for the existing single family home and the red barn building. All of the parcels will front, and only have access to, River Run Road.

#### **Background Information**

This item is related to agenda item #25-0741. The applicant is requesting to subdivide Lot 21 of the Waterview Subdivision into four parcels. Three of the parcels will be used to construct 2-unit, owner-occupied dwelling units (twindo-miniums). The remaining parcel will continue to be used for the existing single family home and the red barn building. All of the parcels will front, and only have access to, River Run Road.