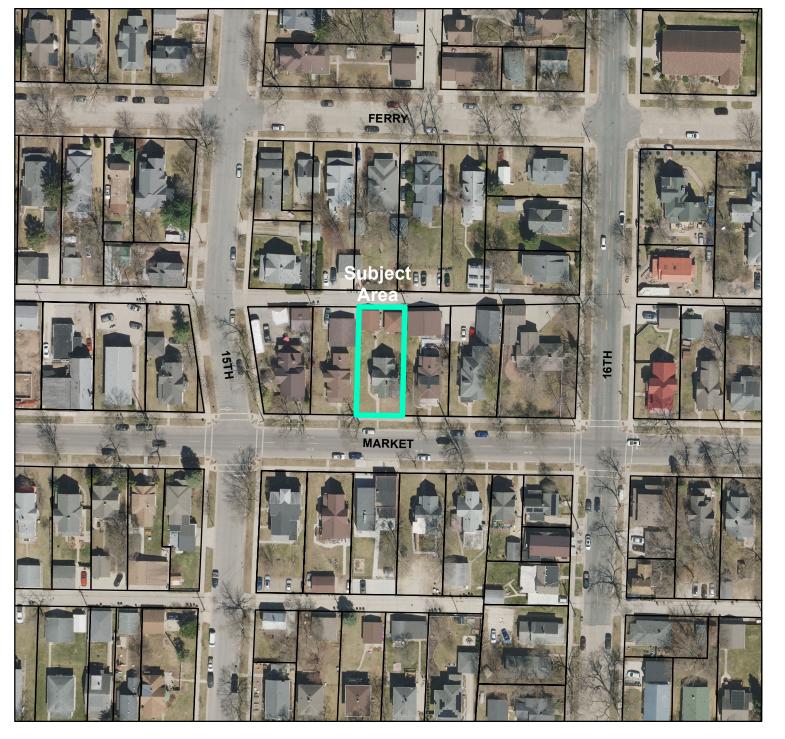

#### **General Location**

Council District 13, located south of the intersection of State Hwy 35 and State Hwy 14/61 as depicted on attached MAP 25-0413. Subject property is part of the Waterview Subdivision. Adjacent uses include two and four units to the west and north, two units, four units and apartment buildings to the south, and single-family homes to the east across Hwy 35.

#### **Background Information**

The applicant is requesting to subdivide Lot 21 of the Waterview Subdivision into four parcels. Three of the parcels will be used to construct 2-unit, owner-occupied dwelling units (twindo-miniums). The remaining parcel will continue to be used for the existing single family home and the red barn building. All of the parcels will front, and only have access to, River Run Road.

#### **General Location**

Council District 13, located south of the intersection of State Hwy 35 and State Hwy 14/61 as depicted on attached MAP 25-0466. Subject property is part of the Waterview Subdivision. Adjacent uses include two and four units to the west and north, two units, four units and apartment buildings to the south, and single-family homes to the east across Hwy 35.

#### **Background Information**

This item is related to agenda item #25-0741. The applicant is requesting to subdivide Lot 21 of the Waterview Subdivision into four parcels. Three of the parcels will be used to construct 2-unit, owner-occupied dwelling units (twindo-miniums). The remaining parcel will continue to be used for the existing single family home and the red barn building. All of the parcels will front, and only have access to, River Run Road.