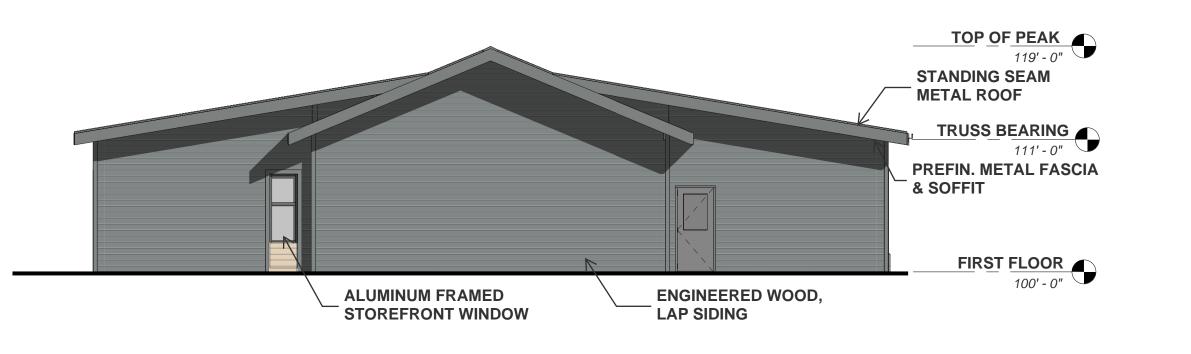

#### **General Location**

Council District 13, located south of the intersection of State Hwy 35 and State Hwy 14/61 as depicted on attached MAP 25-0413. Subject property is part of the Waterview Subdivision. Adjacent uses include two and four units to the west and north, two units, four units and apartment buildings to the south, and single-family homes to the east across Hwy 35.

#### **Background Information**

The applicant is requesting to subdivide Lot 21 of the Waterview Subdivision into four parcels. Three of the parcels will be used to construct 2-unit, owner-occupied dwelling units (twindo-miniums). The remaining parcel will continue to be used for the existing single family home and the red barn building. All of the parcels will front, and only have access to, River Run Road.

#### **General Location**

Council District 13, located south of the intersection of State Hwy 35 and State Hwy 14/61 as depicted on attached MAP 25-0466. Subject property is part of the Waterview Subdivision. Adjacent uses include two and four units to the west and north, two units, four units and apartment buildings to the south, and single-family homes to the east across Hwy 35.

#### **Background Information**

This item is related to agenda item #25-0741. The applicant is requesting to subdivide Lot 21 of the Waterview Subdivision into four parcels. Three of the parcels will be used to construct 2-unit, owner-occupied dwelling units (twindo-miniums). The remaining parcel will continue to be used for the existing single family home and the red barn building. All of the parcels will front, and only have access to, River Run Road.