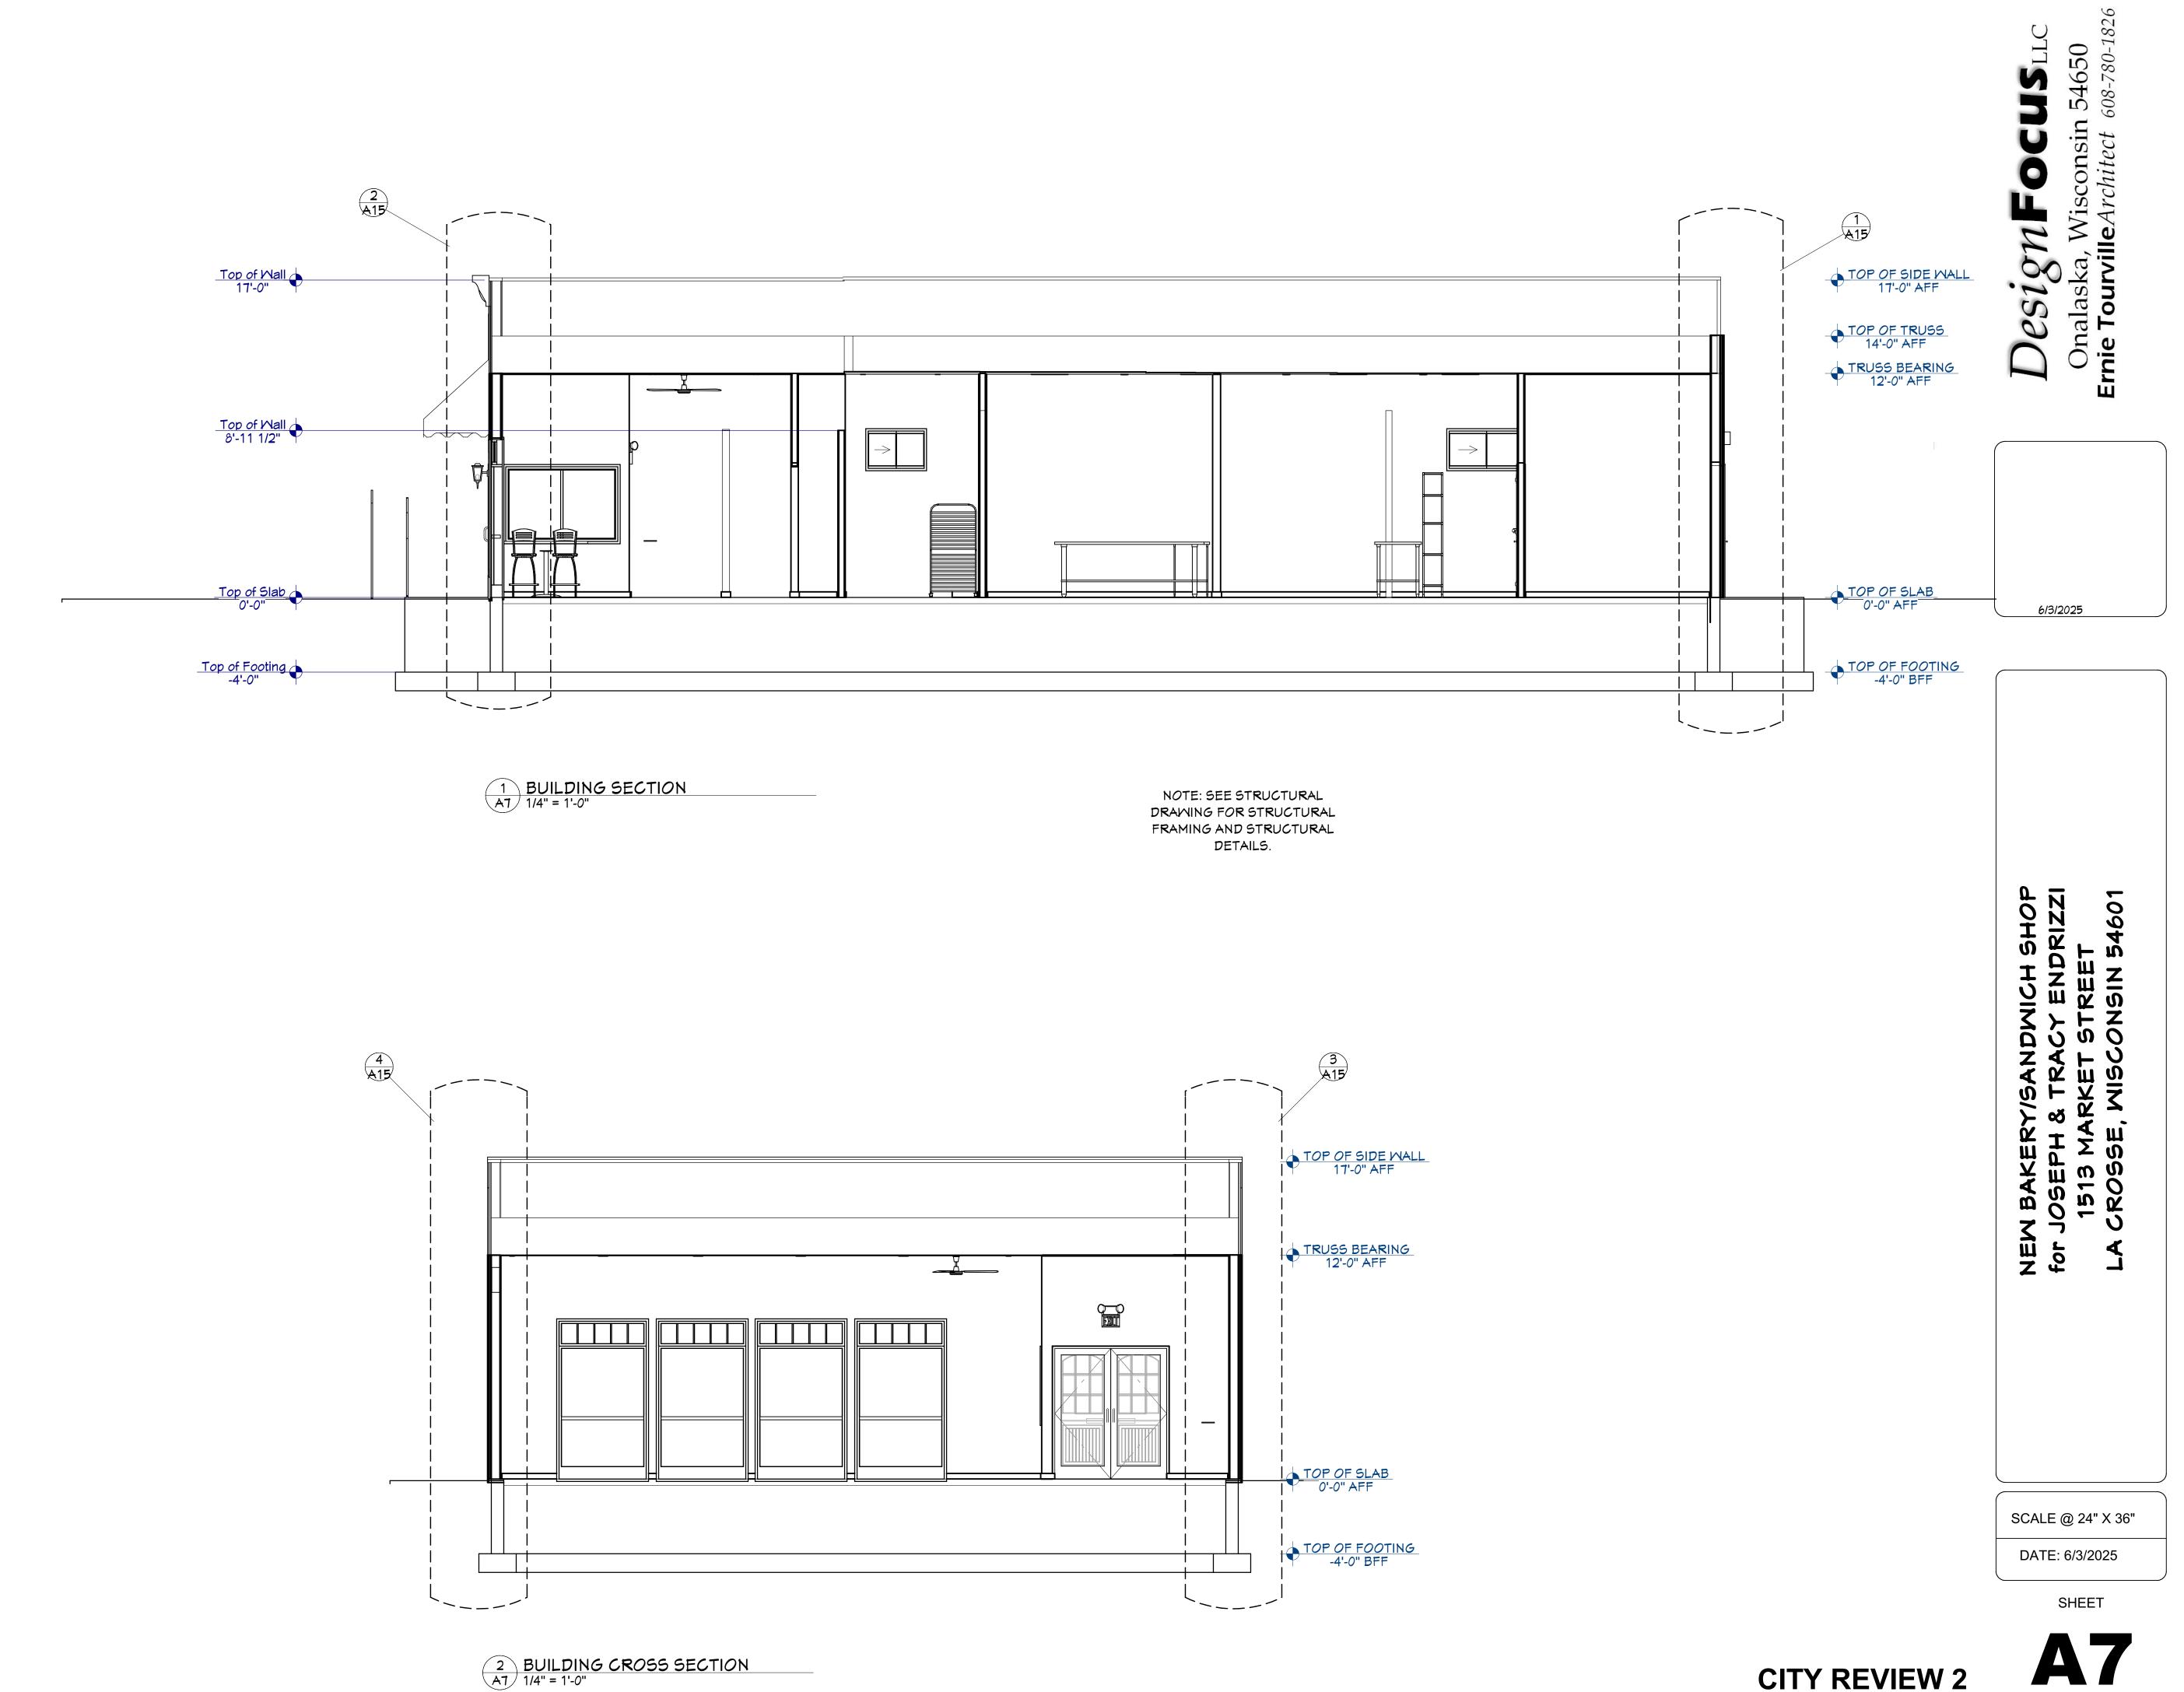

#### **NEW BUSINESS**

25-0656 Various license applications pursuant to Chapters 4, 6, and/or 10 of the La

Crosse Municipal Code for the license period 2025-2026 (July).

| <u>25-0657</u> | AN ORDINANCE to amend Subsection 115-110 of the Code of Ordinances of the City of La Crosse by transferring certain property from the Local Business District to the Public and Semi-Public District, allowing for a Vibrant Space (pocket park area) and parking lot at 1210, 1214, and 1216 Caledonia St. |
|----------------|-------------------------------------------------------------------------------------------------------------------------------------------------------------------------------------------------------------------------------------------------------------------------------------------------------------|
|                | Public hearing.                                                                                                                                                                                                                                                                                             |
| <u>25-0661</u> | AN ORDINANCE to amend Subsection 115-110 of the Code of Ordinances of the City of La Crosse by transferring certain property from the Traditional Neighborhood District - Specific to the to the Traditional Neighborhood District - Specific, allowing for a primary care clinic at 406 Jackson St.        |
|                | Public hearing.                                                                                                                                                                                                                                                                                             |
| <u>25-0666</u> | AN ORDINANCE to amend Subsection 115-110 of the Code of Ordinances of the City of La Crosse by transferring certain property from the Traditional Neighborhood District - Specific to the to the Traditional Neighborhood District - Specific, allowing for a bakery and cafe at 1513 Market St.            |
|                | Public hearing.                                                                                                                                                                                                                                                                                             |
| <u>25-0667</u> | Resolution designating concessionaire for alcohol sales at the La Crosse Regional Airport. <u>Sponsors:</u> Dickinson                                                                                                                                                                                       |
| <u>25-0741</u> | Final Plat of Chambers-Markle Farmstead Subdivision to the City of La Crosse, La Crosse County, Wisconsin.                                                                                                                                                                                                  |