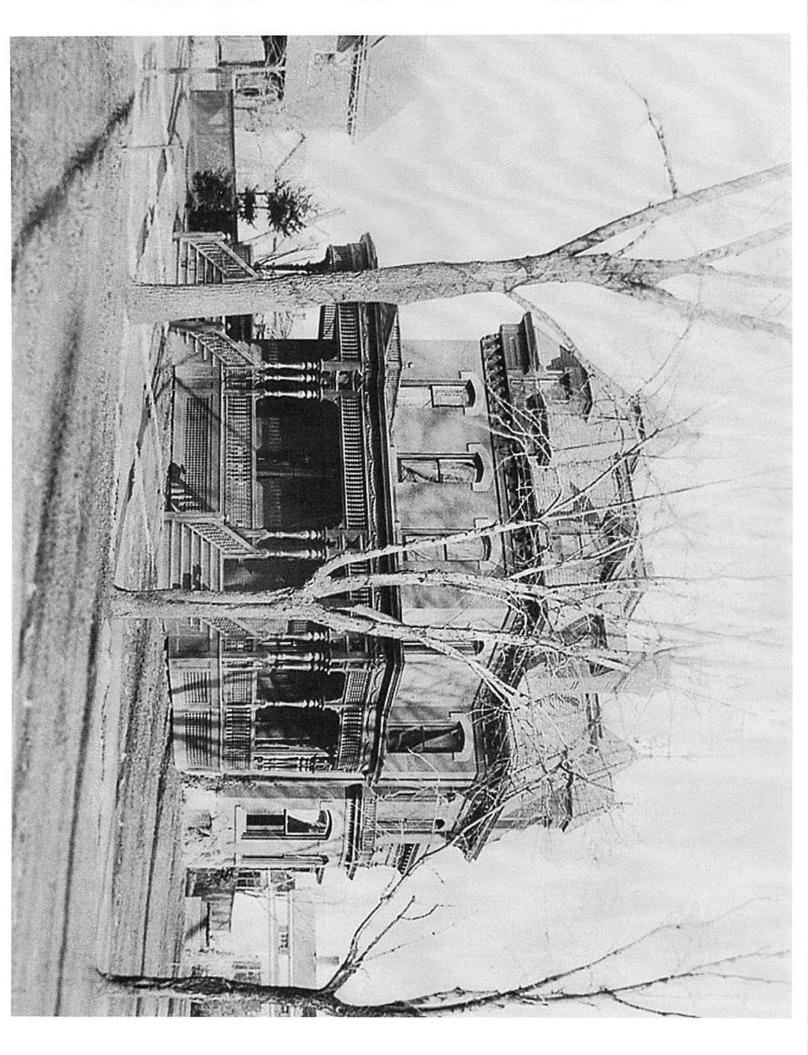

As we continue with the restoration of this home, we have eliminated the four apartments, and turned it back into a single family dwelling. The second floor has been re-designed with four bedrooms, and ensuite bathrooms in each. Upon completion of the project, we will provide a floor plan of the first and second floors for your files. We will have an owner on site, and he will be an owner with 25% interest in the property. While we will need a waiver in regard to parking, we do not feel that the additional parking will be detrimental to nearby properties, but rather, we feel that the additional parking and influx of guests will be a positive element to some of the more questionable inhabitants of the neighborhood. There will not be any negative modifications of the Cargill-Pettibone House, rather, we are doing a true restoration by eliminating the boxed porches, re-integrating the front porch and adding the roof caps back on the property as per the circa 1900 photograph provided. Great care is being taken to restore the interior of the property, and not compromising any of the existing and original features (including flooring, windows and doors). Breakfast, at the Cargill-Pettibone House, will meet all of the guidelines of the ordinance, and we are requesting that off-street parking be allowed to meet the requirement of parking as there simply is not enough space on the lot to accommodate the parking requirements of the ordinance or zoning. There will not be any signage at the Cargill-Pettibone, and the home is currently registered as a local, historic site. Finally, the home is over 6,000 square feet, which more than meets the requirement and each of the four rooms will have their own bathroom.