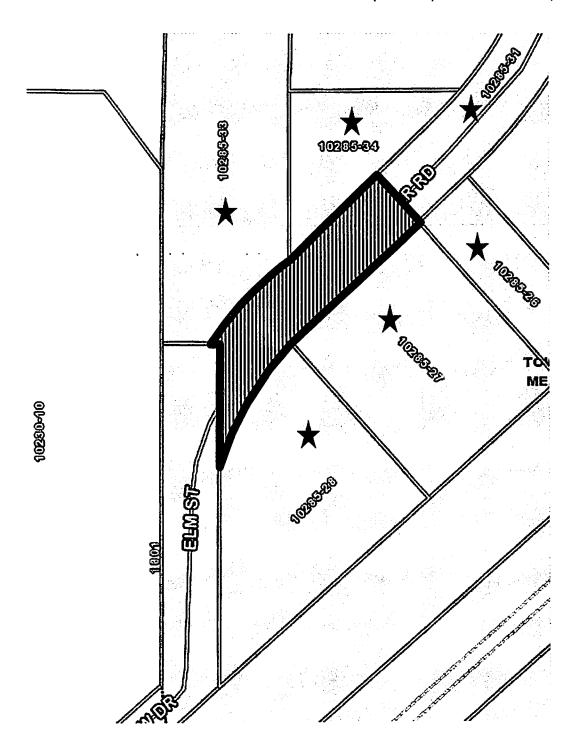

A parcel of land being located in the SE ¼ of the NW ¼ of Section 21, Township 16 North, Range 7 West, City of La Crosse, La Crosse County, Wisconsin more particularly described as follows:

That part of Shiftar Road lying between the following parcels:

Bordering on the Southwest of the proposed vacation of Shiftar Road is the East line of a 60' wide Right of Way known as Elm Drive and the Northerly line of the former 40' Wide Right of Way line of Park Lane now known as the North line of Elm Drive.

Bordering on the Northeast of the proposed vacation of Shiftar Road is the Northwesterly prolongation of the southwesterly line of the lands described in Volume 724, Page 454 referenced in Document Number 1620305 of County Records.