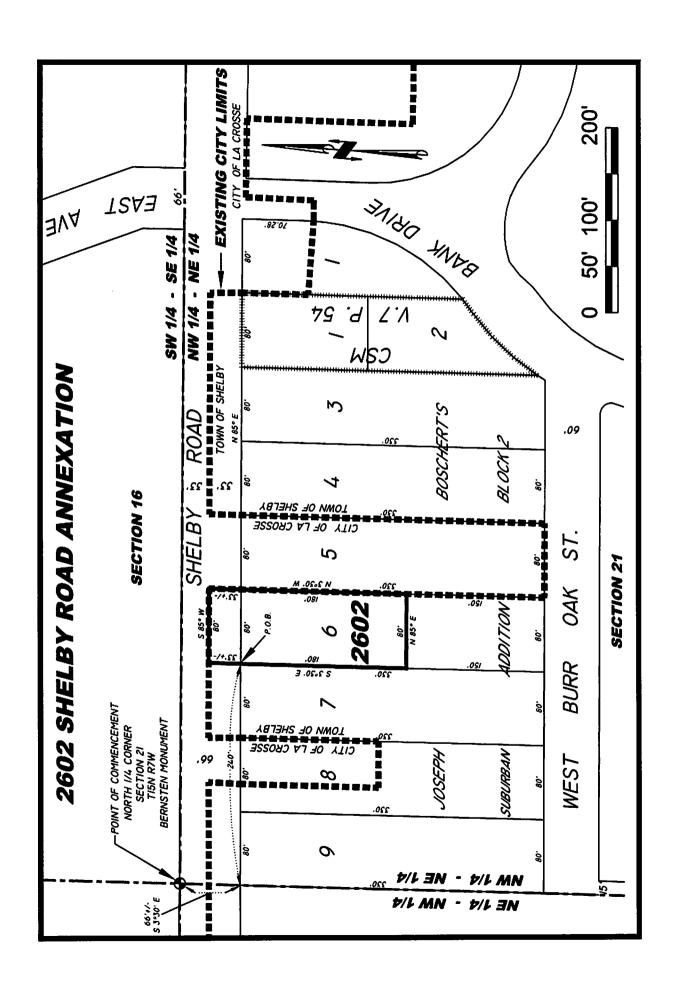

2602 Shelby Road La Crosse WI 54601

## **Annexation Description for 2602 Shelby Road**

Part of Lot 6, Block 2 of Joseph Boschert's Suburban Addition and part of the NW ¼ of the NE ¼ of Section 21, Township 15 North, Range 7 West, Town of Shelby, La Crosse County, Wisconsin more particularly described as follows:

Commencing at the North ½ Corner of said Section 21; thence S 3°30' E, 66' more or less to the Northwest corner of Lot 9, Block 2 of said Joseph Boschert's Suburban Addition; thence N 85° E, 240' to the Northwest corner of Lot 6 of said Block 2 and the Point of Beginning of this parcel description; thence S 3°30' E, 180' to a point 150' Northerly of the Southwest corner of said Lot 6; thence N 85° E, 80' to the East line of said Lot 6 being located 150' Northerly of the Southeast corner of said Lot 6; thence N 3°30' W, 180' to the Northeast corner of said Lot 6; thence continuing N 3°30' W, 33' more or less to the centerline of the 66' wide right of way line of Shelby Road; thence S 85° W, 80' along said centerline; thence S 3°30' E, 33' more or less to the Northwest corner of said Lot 6 and the Point of Beginning of this parcel description. Said parcel is 0.39 acres more or less.