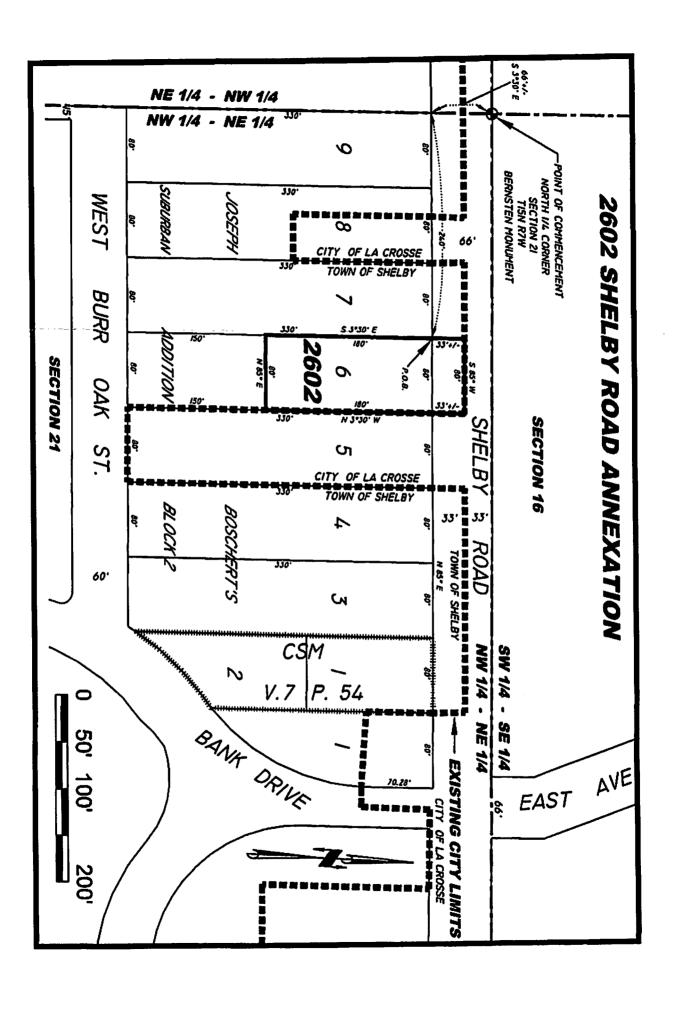

## **Annexation Description for 2602 Shelby Road**

Part of Lot 6, Block 2 of Joseph Boschert's Suburban Addition and part of the NW ¼ of the NE ¼ of Section 21, Township 15 North, Range 7 West, Town of Shelby, La Crosse County, Wisconsin more particularly described as follows:

Commencing at the North ¼ Corner of said Section 21; thence S 3°30' E, 66' more or less to the Northwest corner of Lot 9, Block 2 of said Joseph Boschert's Suburban Addition; thence N 85° E, 240' to the Northwest corner of Lot 6 of said Block 2 and the Point of Beginning of this parcel description; thence S 3°30' E, 180' to a point 150' Northerly of the Southwest corner of said Lot 6; thence N 85° E, 80' to the East line of said Lot 6 being located 150' Northerly of the Southeast corner of said Lot 6; thence N 3°30' W, 180' to the Northeast corner of said Lot 6; thence continuing N 3°30' W, 33' more or less to the centerline of the 66' wide right of way line of Shelby Road; thence S 85° W, 80' along said centerline; thence S 3°30' E, 33' more or less to the Northwest corner of said Lot 6 and the Point of Beginning of this parcel description. Said parcel is 0.39 acres more or less.