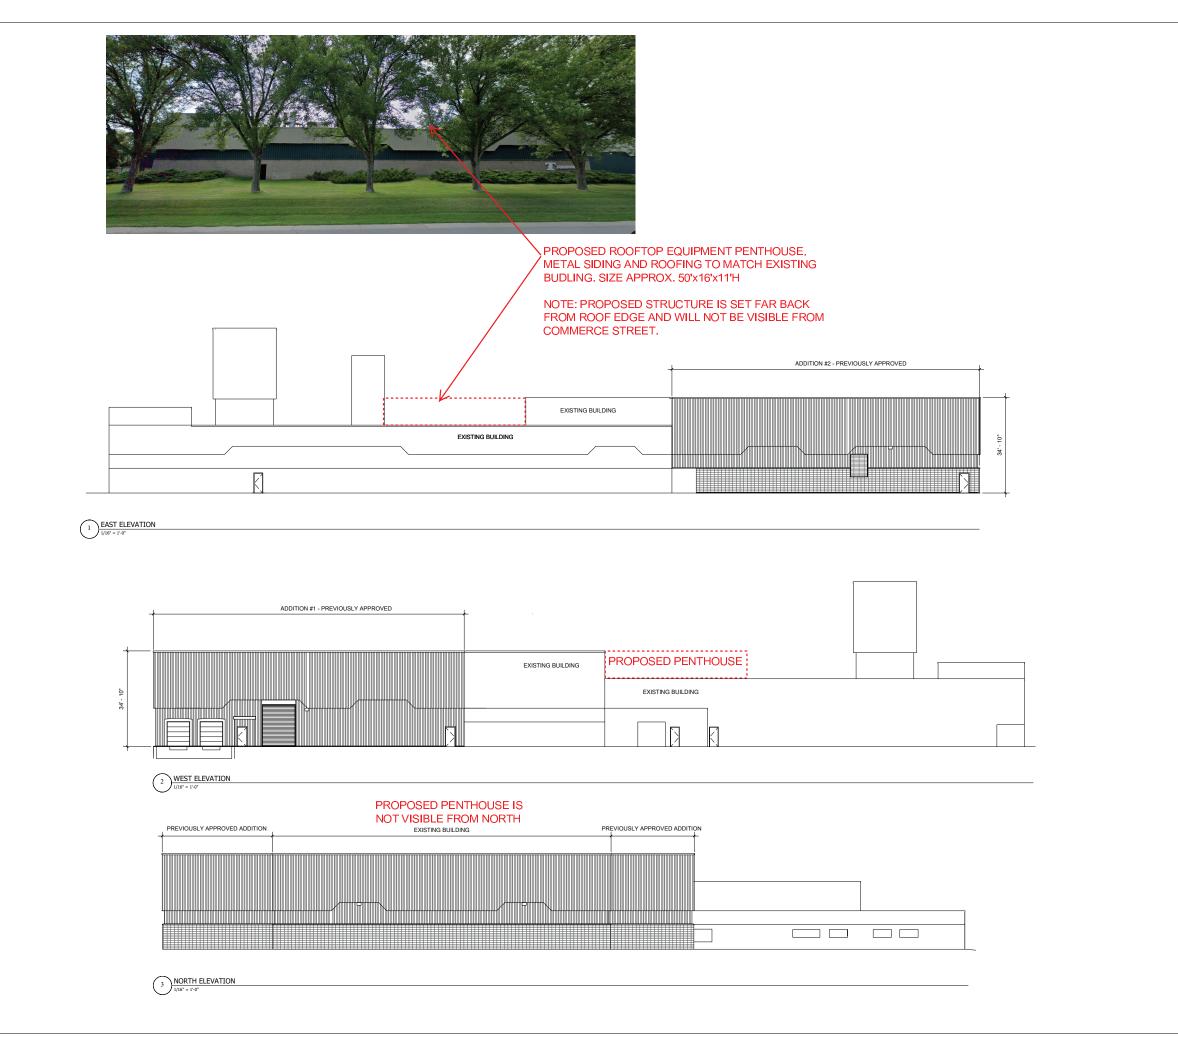

| GROUP AND IS<br>COPYRIGHT LA                                           | onsin, 54650  LUDING THE DESIGN AND HE PROPERTY OF DBS PROTECTED UNDER W. UNAUTHORIZED USE O S STRICTLY PROHIBITED. |  |
|------------------------------------------------------------------------|---------------------------------------------------------------------------------------------------------------------|--|
|                                                                        |                                                                                                                     |  |
| # TORRANCE CASTING - ROOFTOP PENTHOUSE  3131 COMMERCE ST  LA CROSSE WI | EXTERIOR BUILDING ELEVATIONS                                                                                        |  |
| DRAWN BY                                                               | F: PROJECT # 21111                                                                                                  |  |
| A-200<br>PLANNING COMMISSION                                           |                                                                                                                     |  |