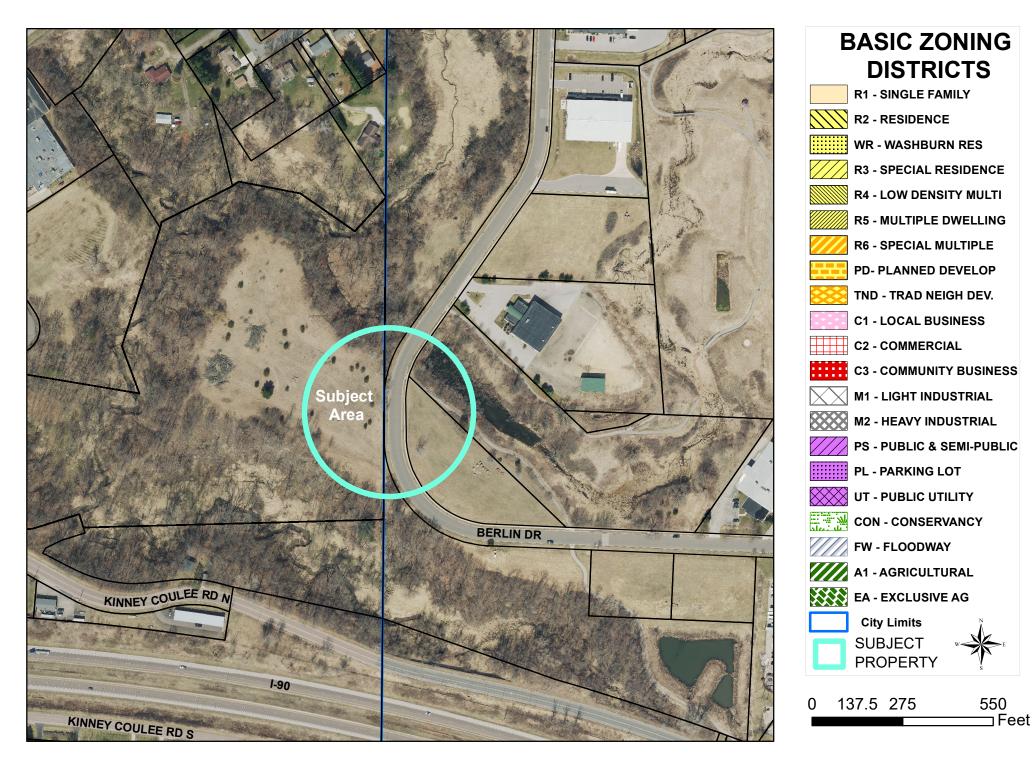

### > GENERAL LOCATION:

See attached MAP PC22-0277. Just west of the International Business Park off of Berlin Dr on the city limits border with the City of Onalaska. Council District #2.