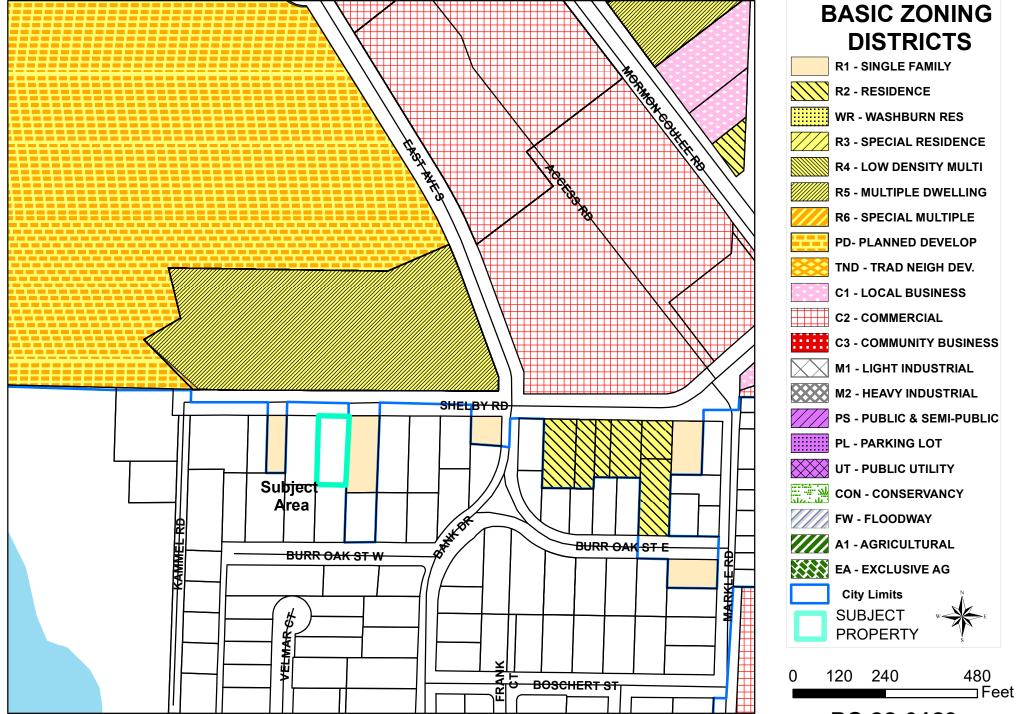

# **BASIC ZONING DISTRICTS R1 - SINGLE FAMILY R2 - RESIDENCE WR - WASHBURN RES R3 - SPECIAL RESIDENCE R4 - LOW DENSITY MULTI R5 - MULTIPLE DWELLING R6 - SPECIAL MULTIPLE PD- PLANNED DEVELOP** TND - TRAD NEIGH DEV. **C1 - LOCAL BUSINESS C2 - COMMERCIAL C3 - COMMUNITY BUSINESS** M1 - LIGHT INDUSTRIAL **M2 - HEAVY INDUSTRIAL PS - PUBLIC & SEMI-PUBLIC** PL - PARKING LOT **UT - PUBLIC UTILITY CON - CONSERVANCY** FW - FLOODWAY A1 - AGRICULTURAL **EA - EXCLUSIVE AG City Limits SUBJECT PROPERTY**