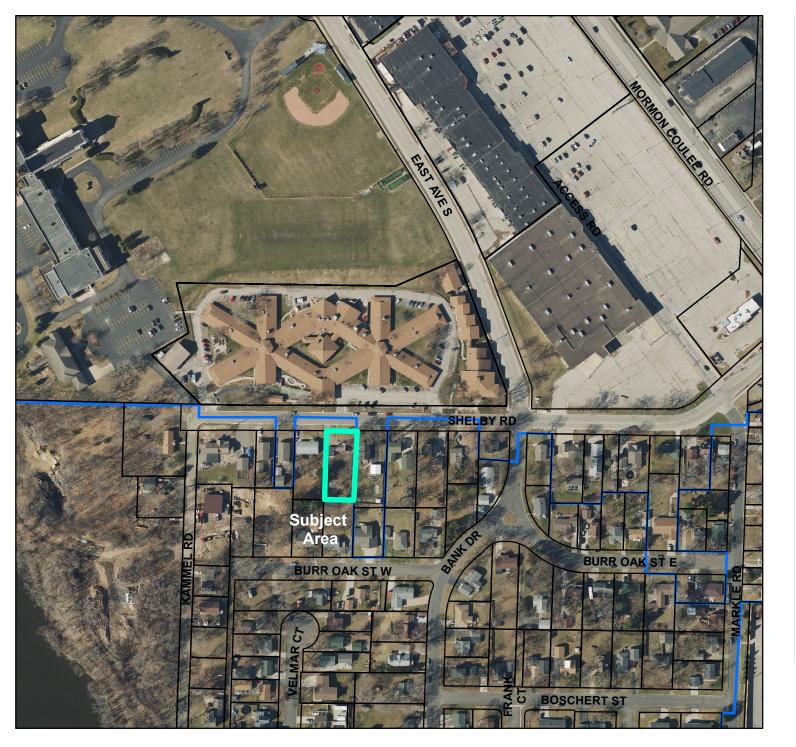

#### **BACKGROUND INFORMATION:**

The applicant is requesting an annexation of land they own into the City of La Crosse from the Town of Shelby to access City of La Crosse services. This parcel is currently serviced by City of La Crosse sewer. The parcel is 0.33 acres and has a current population of one person.

# > GENERAL LOCATION:

Town of Shelby, 2602 Shelby Road