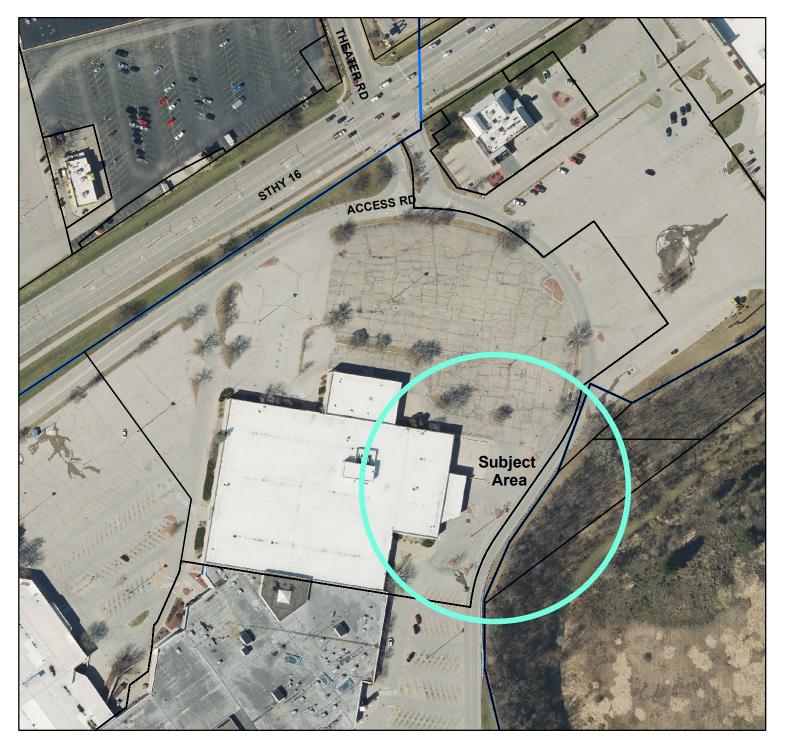

## **BACKGROUND INFORMATION:**

This item is correcting/re-establishing a sanitary sewer easement, located on the Hy-Vee parcel at Valley View Mall, so that it coincides with where the existing sanitary sewer pipe actually is located. This issue was identified during the design review process with Hy-Vee, Inc who will be renovating the site for a new grocery store. Additionally, as part of their renovation of the building a canopy is proposed to be extended over this easement.

### **GENERAL LOCATION:**

See attached MAP PC22-0068. Valley View Mall. Former Sears Parcel. Council District #2.

## > PLANNING RECOMMENDATION:

The proposed canopy will not impede access to the easement or prevent any work that may need to completed. This item is recommended for approval.

PC 22-0068