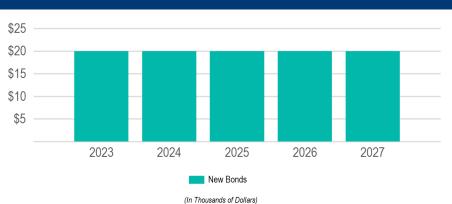

#### **La Crosse Center**

2023 Total Funding

\$14,000

2023 New Borrowing

\$14,000

**Total Future Funding** 

\$164,000

| Requests                             |                         |          |          |          |          |      |           |
|--------------------------------------|-------------------------|----------|----------|----------|----------|------|-----------|
| Funding Source                       | Past                    | 2023     | 2024     | 2025     | 2026     | 2027 | Total     |
| [283]: Cement Benches in Front of    | Facility for Public Use |          |          |          |          |      |           |
| 4 - New Bond Issue                   | -                       | \$14,000 | -        | -        | -        | -    | \$14,000  |
|                                      | -                       | \$14,000 | -        | -        | •        | -    | \$14,000  |
| [298]: Furniture, Fixtures and Equip | oment Replacement       |          |          |          |          |      |           |
| 4 - New Bond Issue                   | \$50,000                | -        | \$50,000 | \$50,000 | \$50,000 | -    | \$200,000 |
|                                      | \$50,000                | -        | \$50,000 | \$50,000 | \$50,000 | -    | \$200,000 |
| Department Totals                    |                         |          |          |          |          |      |           |
| Funding Source                       |                         | 2023     | 2024     | 2025     | 2026     | 2027 | Total     |
| 4 - New Bond Issue                   |                         | \$14,000 | \$50,000 | \$50,000 | \$50,000 | -    | \$164,000 |
|                                      | New Borrowing Sub-Total | \$14,000 | \$50,000 | \$50,000 | \$50,000 |      | \$164,000 |
|                                      | Other Funding Sub-Total | -        | -        | -        | -        |      | -         |
|                                      |                         | \$14.000 | \$50,000 | \$50,000 | \$50.000 | -    | \$164.000 |