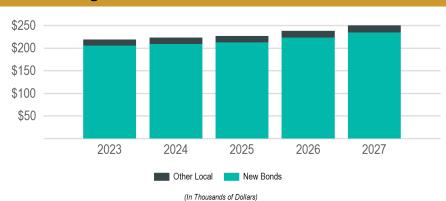

#### Citywide

2023 Total Funding

\$218,978

2023 New Borrowing

\$204,997

**Total Future Funding** 

\$1,156,242

| Requests                                          |                         |                       |                       |                       |                       |                       |                         |
|---------------------------------------------------|-------------------------|-----------------------|-----------------------|-----------------------|-----------------------|-----------------------|-------------------------|
| Funding Source                                    | Past                    | 2023                  | 2024                  | 2025                  | 2026                  | 2027                  | Total                   |
| [275]: P25 Radio System/NICE Logger/SU            | IS/RSUS Service         |                       |                       |                       |                       |                       |                         |
| 4 - New Bond Issue                                | \$811,312               | \$204,997             | \$208,736             | \$212,587             | \$223,216             | \$234,377             | \$1,895,225             |
| 9 - Other Local Governments                       | \$66,980                | \$13,981              | \$14,021              | \$14,061              | \$14,764              | \$15,502              | \$139,309               |
|                                                   | \$878,292               | \$218,978             | \$222,757             | \$226,648             | \$237,980             | \$249,879             | \$2,034,534             |
| <b>Department Totals</b>                          |                         |                       |                       |                       |                       |                       |                         |
| Funding Source                                    |                         | 2023                  | 2024                  | 2025                  | 2026                  | 2027                  | Total                   |
| 4 - New Bond Issue<br>9 - Other Local Governments |                         | \$204,997<br>\$13,981 | \$208,736<br>\$14,021 | \$212,587<br>\$14,061 | \$223,216<br>\$14,764 | \$234,377<br>\$15,502 | \$1,083,913<br>\$72,329 |
|                                                   | New Borrowing Sub-Total | \$204,997             | \$208,736             | \$212,587             | \$223,216             | \$234,377             | \$1,083,913             |
|                                                   | Other Funding Sub-Total | \$13,981              | \$14,021              | \$14,061              | \$14,764              | \$15,502              | \$72,329                |
|                                                   | <del>-</del>            | \$218,978             | \$222,757             | \$226,648             | \$237,980             | \$249.879             | \$1,156,242             |