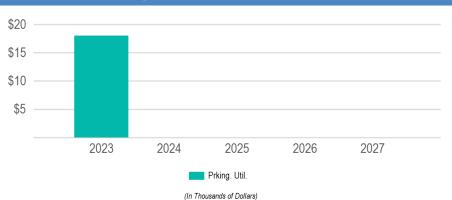

00 | -        | \$1,326,250 |
| 11 - PFC Funds & Reimbursements |                         | \$110,000 | -         | -         | -         | -        | \$110,000   |
| 17 - Airport Operation Funds    |                         | \$170,000 | \$110,000 | \$75,750  | \$175,000 | \$65,000 | \$595,750   |
|                                 | New Borrowing Sub-Total |           |           |           |           |          | -           |
|                                 | Other Funding Sub-Total | \$720,000 | \$625,000 | \$267,000 | \$355,000 | \$65,000 | \$2,032,000 |
|                                 |                         | \$720.000 | \$625.000 | \$267.000 | \$355.000 | \$65.000 | \$2.032.000 |

# 2023 Total Funding \$20

\$18,000

2023 New Borrowing

**Total Future Funding** 

\$18,000



| Requests                         |                         |          |      |      |      |      |          |
|----------------------------------|-------------------------|----------|------|------|------|------|----------|
| Funding Source                   | Past                    | 2023     | 2024 | 2025 | 2026 | 2027 | Total    |
| [324]: Panasonic Toughbook FZ-55 |                         |          |      |      |      |      |          |
| 19 - Parking Utility Funds       | -                       | \$18,000 | -    | -    | -    | -    | \$18,000 |
|                                  | -                       | \$18,000 | -    | -    | -    | -    | \$18,000 |
| Department Totals                |                         |          |      |      |      |      |          |
| Fundi