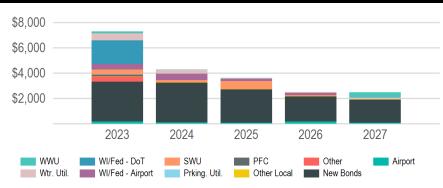

#### **Totals**

2023 Total Funding

\$7,284,298

2023 New Borrowing

\$3,146,779

**Total Future Funding** 

\$20 465 **7**90

| \$20,165,780                                                                                                                                                                                                       |                                                    |                                                                                                                                                                                      | (In Thousa                                                                                                                                  | nds of Dollars)                                                                                                                                     |                                                                                                               |                                                                                                                             |                                                                                                                                                                                                        |
|--------------------------------------------------------------------------------------------------------------------------------------------------------------------------------------------------------------------|----------------------------------------------------|--------------------------------------------------------------------------------------------------------------------------------------------------------------------------------------|---------------------------------------------------------------------------------------------------------------------------------------------|-----------------------------------------------------------------------------------------------------------------------------------------------------|---------------------------------------------------------------------------------------------------------------|-----------------------------------------------------------------------------------------------------------------------------|--------------------------------------------------------------------------------------------------------------------------------------------------------------------------------------------------------|
| Funding Source                                                                                                                                                                                                     |                                                    | 2023                                                                                                                                                                                 | 2024                                                                                                                                        | 2025                                                                                                                                                | 2026                                                                                                          | 2027                                                                                                                        | Total                                                                                                                                                                                                  |
| 2 - Water Utility Funds 3 - Sanitary Sewer Utility 4 - New Bond Issue 6 - State/Federal Airport Funds                                                                                                              |                                                    | \$550,000<br>\$143,000<br>\$3,146,779<br>\$440,000                                                                                                                                   | \$280,000<br>\$31,000<br>\$3,139,954<br>\$515,000                                                                                           | \$37,000<br>\$42,000<br>\$2,649,587<br>\$191,250                                                                                                    | \$90,000<br>-<br>\$1,986,216<br>\$180,000                                                                     | \$140,000<br>\$420,000<br>\$1,830,377                                                                                       | \$1,097,000<br>\$636,000<br>\$12,752,913<br>\$1,326,250                                                                                                                                                |
| <ul> <li>7 - State/Federal Dept. of Trans.</li> <li>9 - Other Local Governments</li> <li>10 - Other</li> <li>11 - PFC Funds &amp; Reimbursements</li> </ul>                                                        |                                                    | \$1,872,000<br>\$13,981<br>\$425,538<br>\$110,000                                                                                                                                    | \$14,021<br>-<br>-                                                                                                                          | \$14,061<br>-<br>-                                                                                                                                  | \$14,764<br>-                                                                                                 | \$15,502<br>-                                                                                                               | \$1,872,000<br>\$72,329<br>\$425,538<br>\$110,000                                                                                                                                                      |
| <ul><li>17 - Airport Operation Funds</li><li>19 - Parking Utility Funds</li><li>27 - Storm Water Utility</li></ul>                                                                                                 | Now Porrowing Sub Total                            | \$170,000<br>\$18,000<br>\$395,000                                                                                                                                                   | \$110,000<br>-<br>\$180,000                                                                                                                 | \$75,750<br>-<br>\$615,000                                                                                                                          | \$175,000<br>-<br>\$70,000                                                                                    | \$65,000                                                                                                                    | \$595,750<br>\$18,000<br>\$1,260,000                                                                                                                                                                   |
|                                                                                                                                                                                                                    | New Borrowing Sub-Total<br>Other Funding Sub-Total | \$3,146,779<br>\$4,137,519<br>\$7,284,298                                                                                                                                            | \$3,139,954<br>\$1,130,021<br>\$4,269,975                                                                                                   | \$2,649,587<br>\$975,061<br>\$3,624,648                                                                                                             | \$1,986,216<br>\$529,764<br>\$2,515,980                                                                       | \$1,830,377<br>\$640,502<br>\$2,470,879                                                                                     | \$12,752,913<br>\$7,412,867<br>\$20,165,780                                                                                                                                                            |
| Department                                                                                                                                                                                                         |                                                    | 2023                                                                                                                                                                                 | 2024                                                                                                                                        | 2025                                                                                                                                                | 2026                                                                                                          | 2027                                                                                                                        | Total                                                                                                                                                                                                  |
| Airport Citywide Fire Information Technology La Crosse Center Municipal Transit Parking Parks, Recreation and Forestry Police Refuse and Recycling Sanitary Sewer Utility Stormwater Utility Streets Water Utility |                                                    | \$720,000<br>\$218,978<br>\$1,369,820<br>\$349,000<br>\$14,000<br>\$2,340,000<br>\$18,000<br>\$236,000<br>\$20,000<br>\$36,000<br>\$143,000<br>\$395,000<br>\$550,000<br>\$7,284,298 | \$625,000<br>\$222,757<br>\$1,049,000<br>\$839,000<br>\$50,000<br>\$20,000<br>\$61,218<br>\$31,000<br>\$180,000<br>\$620,000<br>\$4,269,975 | \$267,000<br>\$226,648<br>\$187,000<br>\$1,150,000<br>\$50,000<br>\$20,000<br>\$20,000<br>\$92,000<br>\$42,000<br>\$42,000<br>\$615,000<br>\$37,000 | \$355,000<br>\$237,980<br>\$102,000<br>\$751,000<br>\$50,000<br>\$20,000<br>\$70,000<br>\$601,000<br>\$90,000 | \$65,000<br>\$249,879<br>\$152,000<br>\$644,000<br>\$20,000<br>\$16,000<br>\$420,000<br>\$420,000<br>\$140,000<br>\$140,000 | \$2,032,000<br>\$1,156,242<br>\$2,859,820<br>\$3,7733,000<br>\$164,000<br>\$2,340,000<br>\$100,000<br>\$100,000<br>\$205,218<br>\$636,000<br>\$1,260,000<br>\$3,352,500<br>\$1,097,000<br>\$20,165,780 |
| Department (New Borrowing only)                                                                                                                                                                                    |                                                    | 2023                                                                                                                                                                                 | 2024                                                                                                                                        | 2025                                                                                                                                                | 2026                                                                                                          | 2027                                                                                                                        | Total                                                                                                                                                                                                  |
| Citywide Fire Information Technology La Crosse Center Municipal Transit Parks, Recreation and Forestry Police Refuse and Recycling                                                                                 |                                                    | \$204,997<br>\$944,282<br>\$349,000<br>\$14,000<br>\$468,000<br>\$236,000<br>\$20,000<br>\$36,000                                                                                    | \$208,736<br>\$1,049,000<br>\$839,000<br>\$50,000<br>-<br>\$292,000<br>\$20,000<br>\$61,218                                                 | \$212,587<br>\$187,000<br>\$1,150,000<br>\$50,000<br>-<br>\$225,000<br>\$20,000<br>\$92,000                                                         | \$223,216<br>\$102,000<br>\$751,000<br>\$50,000<br>-<br>\$239,000<br>\$20,000                                 | \$234,377<br>\$152,000<br>\$644,000<br>-<br>-<br>\$220,000<br>\$20,000<br>\$16,000                                          | \$1,083,913<br>\$2,434,282<br>\$3,733,000<br>\$164,000<br>\$468,000<br>\$1,212,000<br>\$100,000<br>\$205,218                                                                                           |
| Streets                                                                                                                                                                                                            |                                                    | \$874,500<br><b>\$3,146,779</b>                                                                                                                                                      | \$620,000<br>\$3,139,954                                                                                                                    | \$713,000<br><b>\$2,649,587</b>                                                                                                                     | \$601,000<br><b>\$1,986,216</b>                                                                               | \$544,000<br><b>\$1,830,377</b>                                                                                             | \$3,352,500<br>\$12,752,913                                                                                                                                                                            |