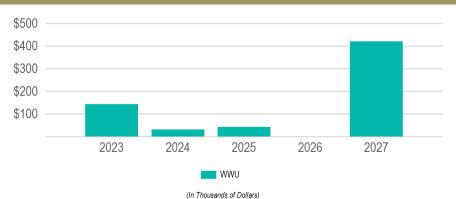

| Department Totals                |                         |          |      |      |      |      |          |
| Funding Source                   |                         | 2023     | 2024 | 2025 | 2026 | 2027 | Total    |
| 19 - Parking Utility Funds       |                         | \$18,000 | -    | -    | -    | -    | \$18,000 |
|                                  | New Borrowing Sub-Total |          |      |      |      |      | -        |
|                                  | Other Funding Sub-Total | \$18,000 | -    | -    | -    | -    | \$18,000 |
|                                  | <del>-</del>            | \$18,000 | -    | -    | -    | -    | \$18,000 |

## **Sanitary Sewer Utility**

2023 Total Funding

\$143,000

2023 New Borrowing

**Total Future Funding** 

\$636,000



| Requests                                                    |                         |           |          |            |      |           |                      |
|-------------------------------------------------------------|-------------------------|-----------|----------|------------|------|-----------|----------------------|
| Funding Source                                              | Past                    | 2023      | 2024     | 2025       | 2026 | 2027      | Total                |
| [300]: Thickened Waste Activated Sludge Pump                |                         |           |          |            |      |           |                      |
| 3 - Sanitary Sewer Utility                                  | -                       | \$75,000  | -        | -          |