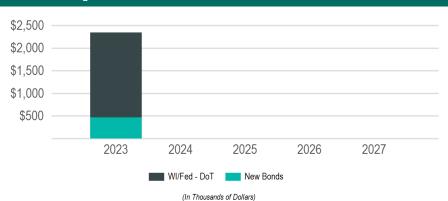

#### **Totals**

2023 Total Funding

\$7,284,298

2023 New Borrowing

\$3,146,779

**Total Future Funding** 

\$20 465 **7**90

| \$20,165,780                                                                                                                                                                                                       |                                                    |                                                                                                                                                                                      | (In Thousa                                                                                                                                  | nds of Dollars)                                                                                                                                     |                                                                                                               |                                                                                                                             |                                                                                                                                                                                                        |
|--------------------------------------------------------------------------------------------------------------------------------------------------------------------------------------------------------------------|----------------------------------------------------|--------------------------------------------------------------------------------------------------------------------------------------------------------------------------------------|---------------------------------------------------------------------------------------------------------------------------------------------|-----------------------------------------------------------------------------------------------------------------------------------------------------|---------------------------------------------------------------------------------------------------------------|-----------------------------------------------------------------------------------------------------------------------------|--------------------------------------------------------------------------------------------------------------------------------------------------------------------------------------------------------|
| Funding Source                                                                                                                                                                                                     |                                                    | 2023                                                                                                                                                                                 | 2024                                                                                                                                        | 2025                                                                                                                                                | 2026                                                                                                          | 2027                                                                                                                        | Total                                                                                                                                                                                                  |
| 2 - Water Utility Funds 3 - Sanitary Sewer Utility 4 - New Bond Issue 6 - State/Federal Airport Funds                                                                                                              |                                                    | \$550,000<br>\$143,000<br>\$3,146,779<br>\$440,000                                                                                                                                   | \$280,000<br>\$31,000<br>\$3,139,954<br>\$515,000                                                                                           | \$37,000<br>\$42,000<br>\$2,649,587<br>\$191,250                                                                                                    | \$90,000<br>-<br>\$1,986,216<br>\$180,000                                                                     | \$140,000<br>\$420,000<br>\$1,830,377                                                                                       | \$1,097,000<br>\$636,000<br>\$12,752,913<br>\$1,326,250                                                                                                                                                |
| <ul> <li>7 - State/Federal Dept. of Trans.</li> <li>9 - Other Local Governments</li> <li>10 - Other</li> <li>11 - PFC Funds &amp; Reimbursements</li> </ul>                                                        |                                                    | \$1,872,000<br>\$13,981<br>\$425,538<br>\$110,000                                                                                                                                    | \$14,021<br>-<br>-                                                                                                                          | \$14,061<br>-<br>-                                                                                                                                  | \$14,764<br>-                                                                                                 | \$15,502<br>-                                                                                                               | \$1,872,000<br>\$72,329<br>\$425,538<br>\$110,000                                                                                                                                                      |
| <ul><li>17 - Airport Operation Funds</li><li>19 - Parking Utility Funds</li><li>27 - Storm Water Utility</li></ul>                                                                                                 | Now Porrowing Sub Total                            | \$170,000<br>\$18,000<br>\$395,000                                                                                                                                                   | \$110,000<br>-<br>\$180,000                                                                                                                 | \$75,750<br>-<br>\$615,000                                                                                                                          | \$175,000<br>-<br>\$70,000                                                                                    | \$65,000                                                                                                                    | \$595,750<br>\$18,000<br>\$1,260,000                                                                                                                                                                   |
|                                                                                                                                                                                                                    | New Borrowing Sub-Total<br>Other Funding Sub-Total | \$3,146,779<br>\$4,137,519<br>\$7,284,298                                                                                                                                            | \$3,139,954<br>\$1,130,021<br>\$4,269,975                                                                                                   | \$2,649,587<br>\$975,061<br>\$3,624,648                                                                                                             | \$1,986,216<br>\$529,764<br>\$2,515,980                                                                       | \$1,830,377<br>\$640,502<br>\$2,470,879                                                                                     | \$12,752,913<br>\$7,412,867<br>\$20,165,780                                                                                                                                                            |
| Department                                                                                                                                                                                                         |                                                    | 2023                                                                                                                                                                                 | 2024                                                                                                                                        | 2025                                                                                                                                                | 2026                                                                                                          | 2027                                                                                                                        | Total                                                                                                                                                                                                  |
| Airport Citywide Fire Information Technology La Crosse Center Municipal Transit Parking Parks, Recreation and Forestry Police Refuse and Recycling Sanitary Sewer Utility Stormwater Utility Streets Water Utility |                                                    | \$720,000<br>\$218,978<br>\$1,369,820<br>\$349,000<br>\$14,000<br>\$2,340,000<br>\$18,000<br>\$236,000<br>\$20,000<br>\$36,000<br>\$143,000<br>\$395,000<br>\$550,000<br>\$7,284,298 | \$625,000<br>\$222,757<br>\$1,049,000<br>\$839,000<br>\$50,000<br>\$20,000<br>\$61,218<br>\$31,000<br>\$180,000<br>\$620,000<br>\$4,269,975 | \$267,000<br>\$226,648<br>\$187,000<br>\$1,150,000<br>\$50,000<br>\$20,000<br>\$20,000<br>\$92,000<br>\$42,000<br>\$42,000<br>\$615,000<br>\$37,000 | \$355,000<br>\$237,980<br>\$102,000<br>\$751,000<br>\$50,000<br>\$20,000<br>\$70,000<br>\$601,000<br>\$90,000 | \$65,000<br>\$249,879<br>\$152,000<br>\$644,000<br>\$20,000<br>\$16,000<br>\$420,000<br>\$420,000<br>\$140,000<br>\$140,000 | \$2,032,000<br>\$1,156,242<br>\$2,859,820<br>\$3,7733,000<br>\$164,000<br>\$2,340,000<br>\$100,000<br>\$100,000<br>\$205,218<br>\$636,000<br>\$1,260,000<br>\$3,352,500<br>\$1,097,000<br>\$20,165,780 |
| Department (New Borrowing only)                                                                                                                                                                                    |                                                    | 2023                                                                                                                                                                                 | 2024                                                                                                                                        | 2025                                                                                                                                                | 2026                                                                                                          | 2027                                                                                                                        | Total                                                                                                                                                                                                  |
| Citywide Fire Information Technology La Crosse Center Municipal Transit Parks, Recreation and Forestry Police Refuse and Recycling                                                                                 |                                                    | \$204,997<br>\$944,282<br>\$349,000<br>\$14,000<br>\$468,000<br>\$236,000<br>\$20,000<br>\$36,000                                                                                    | \$208,736<br>\$1,049,000<br>\$839,000<br>\$50,000<br>-<br>\$292,000<br>\$20,000<br>\$61,218                                                 | \$212,587<br>\$187,000<br>\$1,150,000<br>\$50,000<br>-<br>\$225,000<br>\$20,000<br>\$92,000                                                         | \$223,216<br>\$102,000<br>\$751,000<br>\$50,000<br>-<br>\$239,000<br>\$20,000                                 | \$234,377<br>\$152,000<br>\$644,000<br>-<br>-<br>\$220,000<br>\$20,000<br>\$16,000                                          | \$1,083,913<br>\$2,434,282<br>\$3,733,000<br>\$164,000<br>\$468,000<br>\$1,212,000<br>\$100,000<br>\$205,218                                                                                           |
| Streets                                                                                                                                                                                                            |                                                    | \$874,500<br><b>\$3,146,779</b>                                                                                                                                                      | \$620,000<br>\$3,139,954                                                                                                                    | \$713,000<br><b>\$2,649,587</b>                                                                                                                     | \$601,000<br><b>\$1,986,216</b>                                                                               | \$544,000<br><b>\$1,830,377</b>                                                                                             | \$3,352,500<br>\$12,752,913                                                                                                                                                                            |