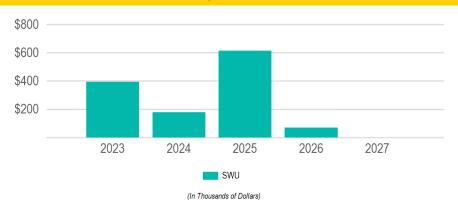

|
| 3 - Sanitary Sewer Utility                                  |                         | \$143,000 | \$31,000 | \$42,000   | -    | \$420,000 | \$636,000            |
|                                                             | New Borrowing Sub-Total |           |          |            |      |           | -                    |
|                                                             | Other Funding Sub-Total | \$143,000 | \$31,000 | \$42,000   | -    | \$420,000 | \$636,000            |
|                                                             |                         | \$143,000 | \$31,000 | \$42,000   | -    | \$420,000 | \$636,000            |

#### **Stormwater Utility**

2023 Total Funding

\$395,000

2023 New Borrowing

**Total Future Funding** 

\$1,260,000



| Requests                             |                         |           |           |           |          |      |             |
|--------------------------------------|-------------------------|-----------|-----------|-----------|----------|------|-------------|
| Funding Source                       | Past                    | 2023      | 2024      | 2025      | 2026     | 2027 | Total       |
| [264]: Vacuum Truck                  |                         |           |           |           |          |      |             |
| 27 - Storm Water Utility             | -                       | \$395,000 | -         | \$440,000 | -        | -    | \$835,000   |
|                                      | -                       | \$395,000 | -         | \$440,000 | •        | -    | \$