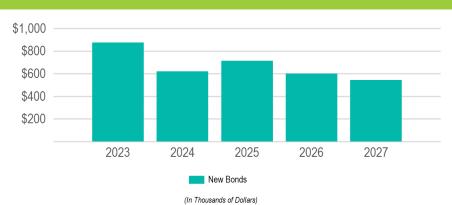

#### **Fire**

2023 Total Funding

\$1,369,820

2023 New Borrowing

\$944,282

**Total Future Funding** 

\$2,859,820

| Requests                               |                                        |             |             |           |           |           |             |
|----------------------------------------|----------------------------------------|-------------|-------------|-----------|-----------|-----------|-------------|
| Funding Source                         | Past                                   | 2023        | 2024        | 2025      | 2026      | 2027      | Total       |
|                                        |                                        |             | 2024        | 2020      | 2020      | 2021      | i Ulai      |
|                                        | Urban Search and Rescue Response Equ   |             |             |           | *****     |           |             |
| 4 - New Bond Issue                     | \$240,000                              | \$80,000    | \$80,000    | \$80,000  | \$80,000  | \$80,000  | \$640,000   |
|                                        | \$240,000                              | \$80,000    | \$80,000    | \$80,000  | \$80,000  | \$80,000  | \$640,000   |
| [119]: Cardiac Monitors and Associate  |                                        |             |             |           |           |           |             |
| 4 - New Bond Issue                     | \$40,000                               | \$55,000    | -           | \$65,000  | -         | -         | \$160,000   |
|                                        | \$40,000                               | \$55,000    | -           | \$65,000  | -         | •         | \$160,000   |
| [196]: Thermal Imaging Cameras         |                                        |             |             |           |           |           |             |
| 4 - New Bond Issue                     | \$57,000                               | \$40,000    | -           | \$20,000  | -         | -         | \$117,000   |
|                                        | \$57,000                               | \$40,000    | -           | \$20,000  | -         | -         | \$117,000   |
|                                        | e Support Emergency Medical Services E |             |             |           |           |           |             |
| 4 - New Bond Issue                     | \$43,000                               | \$22,000    | \$22,000    | \$22,000  | \$22,000  | \$22,000  | \$153,000   |
|                                        | \$43,000                               | \$22,000    | \$22,000    | \$22,000  | \$22,000  | \$22,000  | \$153,000   |
| [194]: Fire Engine                     |                                        |             |             |           |           |           |             |
| 4 - New Bond Issue                     | -                                      | \$700,000   | -           | -         | -         | -         | \$700,000   |
|                                        | -                                      | \$700,000   | •           | -         | •         | •         | \$700,000   |
| [311]: Dual Band Radios                |                                        |             |             |           |           |           |             |
| 4 - New Bond Issue                     | -                                      | \$47,282    | -           | -         | -         | -         | \$47,282    |
| <b>10</b> - Other                      | <u> </u>                               | \$425,538   | -           | -         | -         | -         | \$425,538   |
|                                        | -                                      | \$472,820   | -           | -         | -         | •         | \$472,820   |
| [263]: Hazardous Materials Team Res    | •                                      |             | ****        |           |           |           |             |
| 4 - New Bond Issue                     | <u> </u>                               |             | \$850,000   | -         | -         | -         | \$850,000   |
|                                        | -                                      | -           | \$850,000   | -         | -         | •         | \$850,000   |
| [310]: Skid Steer loader               |                                        |             |             |           |           |           |             |
| 4 - New Bond Issue                     | <u> </u>                               |             | \$59,000    | -         | -         | -         | \$59,000    |
|                                        | -                                      | •           | \$59,000    | -         | -         | -         | \$59,000    |
| [193]: Structural Firefighting Helmets |                                        |             |             |           |           |           |             |
| 4 - New Bond Issue                     | <u> </u>                               |             | \$38,000    | -         | -         | -         | \$38,000    |
|                                        | -                                      | •           | \$38,000    | -         | -         | -         | \$38,000    |
|                                        | vements and Live Burn Engineering Requ | uirements   |             |           |           |           |             |
| 4 - New Bond Issue                     | \$108,600                              |             | -           | -         | -         | \$50,000  | \$158,600   |
|                                        | \$108,600                              | -           | -           | -         | •         | \$50,000  | \$158,600   |
| Department Totals                      |                                        |             |             |           |           |           |             |
| Funding Source                         |                                        | 2023        | 2024        | 2025      | 2026      | 2027      | Total       |
| 4 - New Bond Issue                     |                                        | \$944,282   | \$1,049,000 | \$187,000 | \$102,000 | \$152,000 | \$2,434,282 |
| <b>10</b> - Other                      |                                        | \$425,538   | -           | -         | -         | <u>-</u>  | \$425,538   |
|                                        | New Borrowing Sub-Total                |             | \$1,049,000 | \$187,000 | \$102,000 | \$152,000 | \$2,434,282 |
|                                        | Other Funding Sub-Total                | \$425,538   |             | -         | -         |           | \$425,538   |
|                                        |                                        | \$1,369,820 | \$1,049,000 | \$187,000 | \$102,000 | \$152,000 | \$2,859,820 |