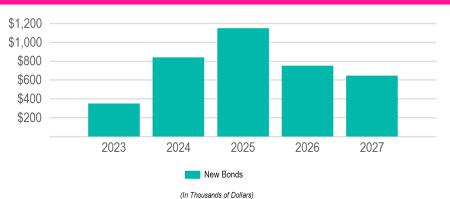

#### **Fire**

2023 Total Funding

\$1,369,820

2023 New Borrowing

\$944,282

**Total Future Funding** 

\$2,859,820

| Requests                               |                                        |             |             |           |           |           |             |
|----------------------------------------|----------------------------------------|-------------|-------------|-----------|-----------|-----------|-------------|
| Funding Source                         | Past                                   | 2023        | 2024        | 2025      | 2026      | 2027      | Total       |
|                                        |                                        |             | 2024        | 2020      | 2020      | 2021      | i Ulai      |
|                                        | Urban Search and Rescue Response Equ   |             |             |           | *****     |           |             |
| 4 - New Bond Issue                     | \$240,000                              | \$80,000    | \$80,000    | \$80,000  | \$80,000  | \$80,000  | \$640,000   |
|                                        | \$240,000                              | \$80,000    | \$80,000    | \$80,000  | \$80,000  | \$80,000  | \$640,000   |
| [119]: Cardiac Monitors and Associate  |                                        |             |             |           |           |           |             |
| 4 - New Bond Issue                     | \$40,000                               | \$55,000    | -           | \$65,000  | -         | -         | \$160,000   |
|                                        | \$40,000                               | \$55,000    | -           | \$65,000  | -         | •         | \$160,000   |
| [196]: Thermal Imaging Cameras         |                                        |             |             |           |           |           |             |
| 4 - New Bond Issue                     | \$57,000                               | \$40,000    | -           | \$20,000  | -         | -         | \$117,000   |
|                                        | \$57,000                               | \$40,000    | -           | \$20,000  | -         | -         | \$117,000   |
|                                        | e Support Emergency Medical Services E |             |             |           |           |           |             |
| 4 - New Bond Issue                     | \$43,000                               | \$22,000    | \$22,000    | \$22,000  | \$22,000  | \$22,000  | \$153,000   |
|                                        | \$43,000                               | \$22,000    | \$22,000    | \$22,000  | \$22,000  | \$22,000  | \$153,000   |
| [194]: Fire Engine                     |                                        |             |             |           |           |           |             |
| 4 - New Bond Issue                     | -                                      | \$700,000   | -           | -         | -         | -         | \$700,000   |
|                                        | -                                      | \$700,000   | •           | -         | •         | •         | \$700,000   |
| [311]: Dual Band Radios                |                                        |             |             |           |           |           |             |
| 4 - New Bond Issue                     | -                                      | \$47,282    | -           | -         | -         | -         | \$47,282    |
| <b>10</b> - Other                      | <u> </u>                               | \$425,538   | -           | -         | -         | -         | \$425,538   |
|                                        | -                                      | \$472,820   | -           | -         | -         | •         | \$472,820   |
| [263]: Hazardous Materials Team Res    | •                                      |             | ****        |           |           |           |             |
| 4 - New Bond Issue                     | <u> </u>                               |             | \$850,000   | -         | -         | -         | \$850,000   |
|                                        | -                                      | -           | \$850,000   | -         | -         | •         | \$850,000   |
| [310]: Skid Steer loader               |                                        |             |             |           |           |           |             |
| 4 - New Bond Issue                     | <u> </u>                               |             | \$59,000    | -         | -         | -         | \$59,000    |
|                                        | -                                      | •           | \$59,000    | -         | -         | -         | \$59,000    |
| [193]: Structural Firefighting Helmets |                                        |             |             |           |           |           |             |
| 4 - New Bond Issue                     | <u> </u>                               |             | \$38,000    | -         | -         | -         | \$38,000    |
|                                        | -                                      | •           | \$38,000    | -         | -         | -         | \$38,000    |
|                                        | vements and Live Burn Engineering Requ | uirements   |             |           |           |           |             |
| 4 - New Bond Issue                     | \$108,600                              |             | -           | -         | -         | \$50,000  | \$158,600   |
|                                        | \$108,600                              | -           | -           | -         | •         | \$50,000  | \$158,600   |
| Department Totals                      |                                        |             |             |           |           |           |             |
| Funding Source                         |                                        | 2023        | 2024        | 2025      | 2026      | 2027      | Total       |
| 4 - New Bond Issue                     |                                        | \$944,282   | \$1,049,000 | \$187,000 | \$102,000 | \$152,000 | \$2,434,282 |
| <b>10</b> - Other                      |                                        | \$425,538   | -           | -         | -         | <u>-</u>  | \$425,538   |
|                                        | New Borrowing Sub-Total                |             | \$1,049,000 | \$187,000 | \$102,000 | \$152,000 | \$2,434,282 |
|                                        | Other Funding Sub-Total                | \$425,538   |             | -         | -         |           | \$425,538   |
|                                        |                                        | \$1,369,820 | \$1,049,000 | \$187,000 | \$102,000 | \$152,000 | \$2,859,820 |