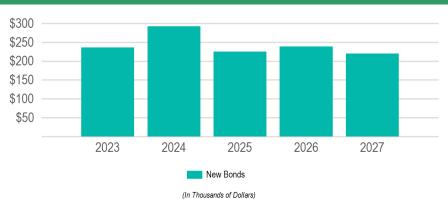

#### Citywide

2023 Total Funding

\$218,978

2023 New Borrowing

\$204,997

**Total Future Funding** 

\$1,156,242

| Requests                                          |                         |                       |                       |                       |                       |                       |                         |
|---------------------------------------------------|-------------------------|-----------------------|-----------------------|-----------------------|-----------------------|-----------------------|-------------------------|
| Funding Source                                    | Past                    | 2023                  | 2024                  | 2025                  | 2026                  | 2027                  | Total                   |
| [275]: P25 Radio System/NICE Logger/SU            | IS/RSUS Service         |                       |                       |                       |                       |                       |                         |
| 4 - New Bond Issue                                | \$811,312               | \$204,997             | \$208,736             | \$212,587             | \$223,216             | \$234,377             | \$1,895,225             |
| 9 - Other Local Governments                       | \$66,980                | \$13,981              | \$14,021              | \$14,061              | \$14,764              | \$15,502              | \$139,309               |
|                                                   | \$878,292               | \$218,978             | \$222,757             | \$226,648             | \$237,980             | \$249,879             | \$2,034,534             |
| <b>Department Totals</b>                          |                         |                       |                       |                       |                       |                       |                         |
| Funding Source                                    |                         | 2023                  | 2024                  | 2025                  | 2026                  | 2027                  | Total                   |
| 4 - New Bond Issue<br>9 - Other Local Governments |                         | \$204,997<br>\$13,981 | \$208,736<br>\$14,021 | \$212,587<br>\$14,061 | \$223,216<br>\$14,764 | \$234,377<br>\$15,502 | \$1,083,913<br>\$72,329 |
|                                                   | New Borrowing Sub-Total | \$204,997             | \$208,736             | \$212,587             | \$223,216             | \$234,377             | \$1,083,913             |
|                                                   | Other Funding Sub-Total | \$13,981              | \$14,021              | \$14,061              | \$14,764              | \$15,502              | \$72,329                |
|                                                   | <del>-</del>            | \$218,978             | \$222,757             | \$226,648             | \$237,980             | \$249.879             | \$1,156,242             |