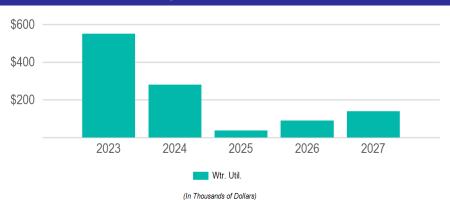

#### **Totals**

2023 Total Funding

\$7,284,298

2023 New Borrowing

\$3,146,779

**Total Future Funding** 

\$20 465 **7**90

| \$20,165,780                                                                                                                                                                                                       |                                                    |                                                                                                                                                                                      | (In Thousa                                                                                                                                  | nds of Dollars)                                                                                                                                     |                                                                                                               |                                                                                                                             |                                                                                                                                                                                                        |
|--------------------------------------------------------------------------------------------------------------------------------------------------------------------------------------------------------------------|----------------------------------------------------|--------------------------------------------------------------------------------------------------------------------------------------------------------------------------------------|---------------------------------------------------------------------------------------------------------------------------------------------|-----------------------------------------------------------------------------------------------------------------------------------------------------|---------------------------------------------------------------------------------------------------------------|-----------------------------------------------------------------------------------------------------------------------------|--------------------------------------------------------------------------------------------------------------------------------------------------------------------------------------------------------|
| Funding Source                                                                                                                                                                                                     |                                                    | 2023                                                                                                                                                                                 | 2024                                                                                                                                        | 2025                                                                                                                                                | 2026                                                                                                          | 2027                                                                                                                        | Total                                                                                                                                                                                                  |
| 2 - Water Utility Funds 3 - Sanitary Sewer Utility 4 - New Bond Issue 6 - State/Federal Airport Funds                                                                                                              |                                                    | \$550,000<br>\$143,000<br>\$3,146,779<br>\$440,000                                                                                                                                   | \$280,000<br>\$31,000<br>\$3,139,954<br>\$515,000                                                                                           | \$37,000<br>\$42,000<br>\$2,649,587<br>\$191,250                                                                                                    | \$90,000<br>-<br>\$1,986,216<br>\$180,000                                                                     | \$140,000<br>\$420,000<br>\$1,830,377                                                                                       | \$1,097,000<br>\$636,000<br>\$12,752,913<br>\$1,326,250                                                                                                                                                |
| <ul> <li>7 - State/Federal Dept. of Trans.</li> <li>9 - Other Local Governments</li> <li>10 - Other</li> <li>11 - PFC Funds &amp; Reimbursements</li> </ul>                                                        |                                                    | \$1,872,000<br>\$13,981<br>\$425,538<br>\$110,000                                                                                                                                    | \$14,021<br>-<br>-                                                                                                                          | \$14,061<br>-<br>-                                                                                                                                  | \$14,764<br>-                                                                                                 | \$15,502<br>-                                                                                                               | \$1,872,000<br>\$72,329<br>\$425,538<br>\$110,000                                                                                                                                                      |
| <ul><li>17 - Airport Operation Funds</li><li>19 - Parking Utility Funds</li><li>27 - Storm Water Utility</li></ul>                                                                                                 | Now Porrowing Sub Total                            | \$170,000<br>\$18,000<br>\$395,000                                                                                                                                                   | \$110,000<br>-<br>\$180,000                                                                                                                 | \$75,750<br>-<br>\$615,000                                                                                                                          | \$175,000<br>-<br>\$70,000                                                                                    | \$65,000                                                                                                                    | \$595,750<br>\$18,000<br>\$1,260,000                                                                                                                                                                   |
|                                                                                                                                                                                                                    | New Borrowing Sub-Total<br>Other Funding Sub-Total | \$3,146,779<br>\$4,137,519<br>\$7,284,298                                                                                                                                            | \$3,139,954<br>\$1,130,021<br>\$4,269,975                                                                                                   | \$2,649,587<br>\$975,061<br>\$3,624,648                                                                                                             | \$1,986,216<br>\$529,764<br>\$2,515,980                                                                       | \$1,830,377<br>\$640,502<br>\$2,470,879                                                                                     | \$12,752,913<br>\$7,412,867<br>\$20,165,780                                                                                                                                                            |
| Department                                                                                                                                                                                                         |                                                    | 2023                                                                                                                                                                                 | 2024                                                                                                                                        | 2025                                                                                                                                                | 2026                                                                                                          | 2027                                                                                                                        | Total                                                                                                                                                                                                  |
| Airport Citywide Fire Information Technology La Crosse Center Municipal Transit Parking Parks, Recreation and Forestry Police Refuse and Recycling Sanitary Sewer Utility Stormwater Utility Streets Water Utility |                                                    | \$720,000<br>\$218,978<br>\$1,369,820<br>\$349,000<br>\$14,000<br>\$2,340,000<br>\$18,000<br>\$236,000<br>\$20,000<br>\$36,000<br>\$143,000<br>\$395,000<br>\$550,000<br>\$7,284,298 | \$625,000<br>\$222,757<br>\$1,049,000<br>\$839,000<br>\$50,000<br>\$20,000<br>\$61,218<br>\$31,000<br>\$180,000<br>\$620,000<br>\$4,269,975 | \$267,000<br>\$226,648<br>\$187,000<br>\$1,150,000<br>\$50,000<br>\$20,000<br>\$20,000<br>\$92,000<br>\$42,000<br>\$42,000<br>\$615,000<br>\$37,000 | \$355,000<br>\$237,980<br>\$102,000<br>\$751,000<br>\$50,000<br>\$20,000<br>\$70,000<br>\$601,000<br>\$90,000 | \$65,000<br>\$249,879<br>\$152,000<br>\$644,000<br>\$20,000<br>\$16,000<br>\$420,000<br>\$420,000<br>\$140,000<br>\$140,000 | \$2,032,000<br>\$1,156,242<br>\$2,859,820<br>\$3,7733,000<br>\$164,000<br>\$2,340,000<br>\$100,000<br>\$100,000<br>\$205,218<br>\$636,000<br>\$1,260,000<br>\$3,352,500<br>\$1,097,000<br>\$20,165,780 |
| Department (New Borrowing only)                                                                                                                                                                                    |                                                    | 2023                                                                                                                                                                                 | 2024                                                                                                                                        | 2025                                                                                                                                                | 2026                                                                                                          | 2027                                                                                                                        | Total                                                                                                                                                                                                  |
| Citywide Fire Information Technology La Crosse Center Municipal Transit Parks, Recreation and Forestry Police Refuse and Recycling                                                                                 |                                                    | \$204,997<br>\$944,282<br>\$349,000<br>\$14,000<br>\$468,000<br>\$236,000<br>\$20,000<br>\$36,000                                                                                    | \$208,736<br>\$1,049,000<br>\$839,000<br>\$50,000<br>-<br>\$292,000<br>\$20,000<br>\$61,218                                                 | \$212,587<br>\$187,000<br>\$1,150,000<br>\$50,000<br>-<br>\$225,000<br>\$20,000<br>\$92,000                                                         | \$223,216<br>\$102,000<br>\$751,000<br>\$50,000<br>-<br>\$239,000<br>\$20,000                                 | \$234,377<br>\$152,000<br>\$644,000<br>-<br>-<br>\$220,000<br>\$20,000<br>\$16,000                                          | \$1,083,913<br>\$2,434,282<br>\$3,733,000<br>\$164,000<br>\$468,000<br>\$1,212,000<br>\$100,000<br>\$205,218                                                                                           |
| Streets                                                                                                                                                                                                            |                                                    | \$874,500<br><b>\$3,146,779</b>                                                                                                                                                      | \$620,000<br>\$3,139,954                                                                                                                    | \$713,000<br><b>\$2,649,587</b>                                                                                                                     | \$601,000<br><b>\$1,986,216</b>                                                                               | \$544,000<br><b>\$1,830,377</b>                                                                                             | \$3,352,500<br>\$12,752,913                                                                                                                                                                            |