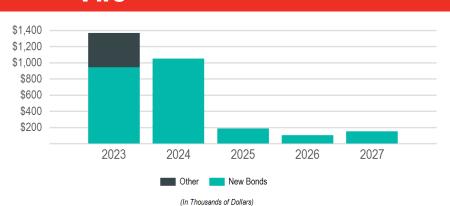

#### **Fire**

2023 Total Funding

\$1,369,820

2023 New Borrowing

\$944,282

**Total Future Funding** 

\$2,859,820

| Requests                               |                                        |             |             |           |           |           |             |
|----------------------------------------|----------------------------------------|-------------|-------------|-----------|-----------|-----------|-------------|
| Funding Source                         | Past                                   | 2023        | 2024        | 2025      | 2026      | 2027      | Total       |
|                                        |                                        |             | 2024        | 2020      | 2020      | 2021      | i Ulai      |
|                                        | Urban Search and Rescue Response Equ   |             |             |           | *****     |           |             |
| 4 - New Bond Issue                     | \$240,000                              | \$80,000    | \$80,000    | \$80,000  | \$80,000  | \$80,000  | \$640,000   |
|                                        | \$240,000                              | \$80,000    | \$80,000    | \$80,000  | \$80,000  | \$80,000  | \$640,000   |
| [119]: Cardiac Monitors and Associate  |                                        |             |             |           |           |           |             |
| 4 - New Bond Issue                     | \$40,000                               | \$55,000    | -           | \$65,000  | -         | -         | \$160,000   |
|                                        | \$40,000                               | \$55,000    | -           | \$65,000  | -         | •         | \$160,000   |
| [196]: Thermal Imaging Cameras         |                                        |             |             |           |           |           |             |
| 4 - New Bond Issue                     | \$57,000                               | \$40,000    | -           | \$20,000  | -         | -         | \$117,000   |
|                                        | \$57,000                               | \$40,000    | -           | \$20,000  | -         | -         | \$117,000   |
|                                        | e Support Emergency Medical Services E |             |             |           |           |           |             |
| 4 - New Bond Issue                     | \$43,000                               | \$22,000    | \$22,000    | \$22,000  | \$22,000  | \$22,000  | \$153,000   |
|                                        | \$43,000                               | \$22,000    | \$22,000    | \$22,000  | \$22,000  | \$22,000  | \$153,000   |
| [194]: Fire Engine                     |                                        |             |             |           |           |           |             |
| 4 - New Bond Issue                     | -                                      | \$700,000   | -           | -         | -         | -         | \$700,000   |
|                                        | -                                      | \$700,000   | •           | -         | •         | •         | \$700,000   |
| [311]: Dual Band Radios                |                                        |             |             |           |           |           |             |
| 4 - New Bond Issue                     | -                                      | \$47,282    | -           | -         | -         | -         | \$47,282    |
| <b>10</b> - Other                      | <u> </u>                               | \$425,538   | -           | -         | -         | -         | \$425,538   |
|                                        | -                                      | \$472,820   | -           | -         | -         | •         | \$472,820   |
| [263]: Hazardous Materials Team Res    | •                                      |             | ****        |           |           |           |             |
| 4 - New Bond Issue                     | <u> </u>                               |             | \$850,000   | -         | -         | -         | \$850,000   |
|                                        | -                                      | -           | \$850,000   | -         | -         | •         | \$850,000   |
| [310]: Skid Steer loader               |                                        |             |             |           |           |           |             |
| 4 - New Bond Issue                     | <u> </u>                               |             | \$59,000    | -         | -         | -         | \$59,000    |
|                                        | -                                      | •           | \$59,000    | -         | -         | -         | \$59,000    |
| [193]: Structural Firefighting Helmets |                                        |             |             |           |           |           |             |
| 4 - New Bond Issue                     | <u> </u>                               |             | \$38,000    | -         | -         | -         | \$38,000    |
|                                        | -                                      | •           | \$38,000    | -         | -         | -         | \$38,000    |
|                                        | vements and Live Burn Engineering Requ | uirements   |             |           |           |           |             |
| 4 - New Bond Issue                     | \$108,600                              |             | -           | -         | -         | \$50,000  | \$158,600   |
|                                        | \$108,600                              | -           | -           | -         | •         | \$50,000  | \$158,600   |
| Department Totals                      |                                        |             |             |           |           |           |             |
| Funding Source                         |                                        | 2023        | 2024        | 2025      | 2026      | 2027      | Total       |
| 4 - New Bond Issue                     |                                        | \$944,282   | \$1,049,000 | \$187,000 | \$102,000 | \$152,000 | \$2,434,282 |
| <b>10</b> - Other                      |                                        | \$425,538   | -           | -         | -         | <u>-</u>  | \$425,538   |
|                                        | New Borrowing Sub-Total                |             | \$1,049,000 | \$187,000 | \$102,000 | \$152,000 | \$2,434,282 |
|                                        | Other Funding Sub-Total                | \$425,538   |             | -         | -         |           | \$425,538   |
|                                        |                                        | \$1,369,820 | \$1,049,000 | \$187,000 | \$102,000 | \$152,000 | \$2,859,820 |