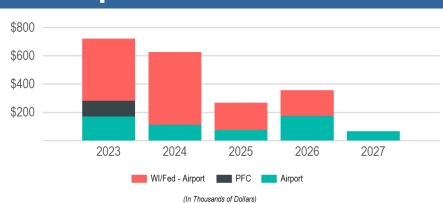

#### **Totals**

2023 Total Funding

\$7,284,298

2023 New Borrowing

\$3,146,779

**Total Future Funding** 

\$20 465 **7**90

| \$20,165,780                                                                                                                                                                                                       |                                                    |                                                                                                                                                                                      | (In Thousa                                                                                                                                  | nds of Dollars)                                                                                                                                     |                                                                                                               |                                                                                                                             |                                                                                                                                                                                                        |
|--------------------------------------------------------------------------------------------------------------------------------------------------------------------------------------------------------------------|----------------------------------------------------|--------------------------------------------------------------------------------------------------------------------------------------------------------------------------------------|---------------------------------------------------------------------------------------------------------------------------------------------|-----------------------------------------------------------------------------------------------------------------------------------------------------|---------------------------------------------------------------------------------------------------------------|-----------------------------------------------------------------------------------------------------------------------------|--------------------------------------------------------------------------------------------------------------------------------------------------------------------------------------------------------|
| Funding Source                                                                                                                                                                                                     |                                                    | 2023                                                                                                                                                                                 | 2024                                                                                                                                        | 2025                                                                                                                                                | 2026                                                                                                          | 2027                                                                                                                        | Total                                                                                                                                                                                                  |
| 2 - Water Utility Funds 3 - Sanitary Sewer Utility 4 - New Bond Issue 6 - State/Federal Airport Funds                                                                                                              |                                                    | \$550,000<br>\$143,000<br>\$3,146,779<br>\$440,000                                                                                                                                   | \$280,000<br>\$31,000<br>\$3,139,954<br>\$515,000                                                                                           | \$37,000<br>\$42,000<br>\$2,649,587<br>\$191,250                                                                                                    | \$90,000<br>-<br>\$1,986,216<br>\$180,000                                                                     | \$140,000<br>\$420,000<br>\$1,830,377                                                                                       | \$1,097,000<br>\$636,000<br>\$12,752,913<br>\$1,326,250                                                                                                                                                |
| <ul> <li>7 - State/Federal Dept. of Trans.</li> <li>9 - Other Local Governments</li> <li>10 - Other</li> <li>11 - PFC Funds &amp; Reimbursements</li> </ul>                                                        |                                                    | \$1,872,000<br>\$13,981<br>\$425,538<br>\$110,000                                                                                                                                    | \$14,021<br>-<br>-                                                                                                                          | \$14,061<br>-<br>-                                                                                                                                  | \$14,764<br>-                                                                                                 | \$15,502<br>-                                                                                                               | \$1,872,000<br>\$72,329<br>\$425,538<br>\$110,000                                                                                                                                                      |
| <ul><li>17 - Airport Operation Funds</li><li>19 - Parking Utility Funds</li><li>27 - Storm Water Utility</li></ul>                                                                                                 | Now Porrowing Sub Total                            | \$170,000<br>\$18,000<br>\$395,000                                                                                                                                                   | \$110,000<br>-<br>\$180,000                                                                                                                 | \$75,750<br>-<br>\$615,000                                                                                                                          | \$175,000<br>-<br>\$70,000                                                                                    | \$65,000                                                                                                                    | \$595,750<br>\$18,000<br>\$1,260,000                                                                                                                                                                   |
|                                                                                                                                                                                                                    | New Borrowing Sub-Total<br>Other Funding Sub-Total | \$3,146,779<br>\$4,137,519<br>\$7,284,298                                                                                                                                            | \$3,139,954<br>\$1,130,021<br>\$4,269,975                                                                                                   | \$2,649,587<br>\$975,061<br>\$3,624,648                                                                                                             | \$1,986,216<br>\$529,764<br>\$2,515,980                                                                       | \$1,830,377<br>\$640,502<br>\$2,470,879                                                                                     | \$12,752,913<br>\$7,412,867<br>\$20,165,780                                                                                                                                                            |
| Department                                                                                                                                                                                                         |                                                    | 2023                                                                                                                                                                                 | 2024                                                                                                                                        | 2025                                                                                                                                                | 2026                                                                                                          | 2027                                                                                                                        | Total                                                                                                                                                                                                  |
| Airport Citywide Fire Information Technology La Crosse Center Municipal Transit Parking Parks, Recreation and Forestry Police Refuse and Recycling Sanitary Sewer Utility Stormwater Utility Streets Water Utility |                                                    | \$720,000<br>\$218,978<br>\$1,369,820<br>\$349,000<br>\$14,000<br>\$2,340,000<br>\$18,000<br>\$236,000<br>\$20,000<br>\$36,000<br>\$143,000<br>\$395,000<br>\$550,000<br>\$7,284,298 | \$625,000<br>\$222,757<br>\$1,049,000<br>\$839,000<br>\$50,000<br>\$20,000<br>\$61,218<br>\$31,000<br>\$180,000<br>\$620,000<br>\$4,269,975 | \$267,000<br>\$226,648<br>\$187,000<br>\$1,150,000<br>\$50,000<br>\$20,000<br>\$20,000<br>\$92,000<br>\$42,000<br>\$42,000<br>\$615,000<br>\$37,000 | \$355,000<br>\$237,980<br>\$102,000<br>\$751,000<br>\$50,000<br>\$20,000<br>\$70,000<br>\$601,000<br>\$90,000 | \$65,000<br>\$249,879<br>\$152,000<br>\$644,000<br>\$20,000<br>\$16,000<br>\$420,000<br>\$420,000<br>\$140,000<br>\$140,000 | \$2,032,000<br>\$1,156,242<br>\$2,859,820<br>\$3,7733,000<br>\$164,000<br>\$2,340,000<br>\$100,000<br>\$100,000<br>\$205,218<br>\$636,000<br>\$1,260,000<br>\$3,352,500<br>\$1,097,000<br>\$20,165,780 |
| Department (New Borrowing only)                                                                                                                                                                                    |                                                    | 2023                                                                                                                                                                                 | 2024                                                                                                                                        | 2025                                                                                                                                                | 2026                                                                                                          | 2027                                                                                                                        | Total                                                                                                                                                                                                  |
| Citywide Fire Information Technology La Crosse Center Municipal Transit Parks, Recreation and Forestry Police Refuse and Recycling                                                                                 |                                                    | \$204,997<br>\$944,282<br>\$349,000<br>\$14,000<br>\$468,000<br>\$236,000<br>\$20,000<br>\$36,000                                                                                    | \$208,736<br>\$1,049,000<br>\$839,000<br>\$50,000<br>-<br>\$292,000<br>\$20,000<br>\$61,218                                                 | \$212,587<br>\$187,000<br>\$1,150,000<br>\$50,000<br>-<br>\$225,000<br>\$20,000<br>\$92,000                                                         | \$223,216<br>\$102,000<br>\$751,000<br>\$50,000<br>-<br>\$239,000<br>\$20,000                                 | \$234,377<br>\$152,000<br>\$644,000<br>-<br>-<br>\$220,000<br>\$20,000<br>\$16,000                                          | \$1,083,913<br>\$2,434,282<br>\$3,733,000<br>\$164,000<br>\$468,000<br>\$1,212,000<br>\$100,000<br>\$205,218                                                                                           |
| Streets                                                                                                                                                                                                            |                                                    | \$874,500<br><b>\$3,146,779</b>                                                                                                                                                      | \$620,000<br>\$3,139,954                                                                                                                    | \$713,000<br><b>\$2,649,587</b>                                                                                                                     | \$601,000<br><b>\$1,986,216</b>                                                                               | \$544,000<br><b>\$1,830,377</b>                                                                                             | \$3,352,500<br>\$12,752,913                                                                                                                                                                            |