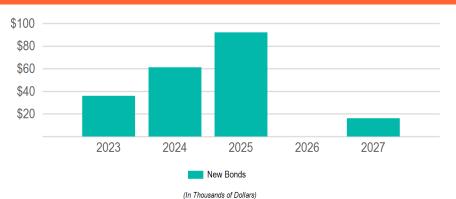

#### Citywide

2023 Total Funding

\$218,978

2023 New Borrowing

\$204,997

**Total Future Funding** 

\$1,156,242

| Requests                                          |                         |                       |                       |                       |                       |                       |                         |
|---------------------------------------------------|-------------------------|-----------------------|-----------------------|-----------------------|-----------------------|-----------------------|-------------------------|
| Funding Source                                    | Past                    | 2023                  | 2024                  | 2025                  | 2026                  | 2027                  | Total                   |
| [275]: P25 Radio System/NICE Logger/SU            | IS/RSUS Service         |                       |                       |                       |                       |                       |                         |
| 4 - New Bond Issue                                | \$811,312               | \$204,997             | \$208,736             | \$212,587             | \$223,216             | \$234,377             | \$1,895,225             |
| 9 - Other Local Governments                       | \$66,980                | \$13,981              | \$14,021              | \$14,061              | \$14,764              | \$15,502              | \$139,309               |
|                                                   | \$878,292               | \$218,978             | \$222,757             | \$226,648             | \$237,980             | \$249,879             | \$2,034,534             |
| <b>Department Totals</b>                          |                         |                       |                       |                       |                       |                       |                         |
| Funding Source                                    |                         | 2023                  | 2024                  | 2025                  | 2026                  | 2027                  | Total                   |
| 4 - New Bond Issue<br>9 - Other Local Governments |                         | \$204,997<br>\$13,981 | \$208,736<br>\$14,021 | \$212,587<br>\$14,061 | \$223,216<br>\$14,764 | \$234,377<br>\$15,502 | \$1,083,913<br>\$72,329 |
|                                                   | New Borrowing Sub-Total | \$204,997             | \$208,736             | \$212,587             | \$223,216             | \$234,377             | \$1,083,913             |
|                                                   | Other Funding Sub-Total | \$13,981              | \$14,021              | \$14,061              | \$14,764              | \$15,502              | \$72,329                |
|                                                   | <del>-</del>            | \$218,978             | \$222,757             | \$226,648             | \$237,980             | \$249.879             | \$1,156,242             |