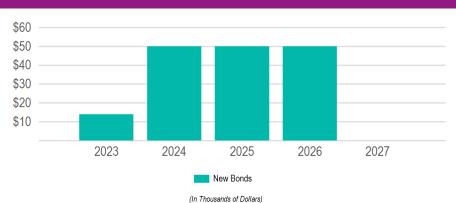

#### **Information Technology**

2023 Total Funding

\$349,000

2023 New Borrowing

\$349,000

**Total Future Funding** 

\$3,733,000

| Requests                              |                         |           |           |             |           |           |             |
|---------------------------------------|-------------------------|-----------|-----------|-------------|-----------|-----------|-------------|
| Funding Source                        | Past                    | 2023      | 2024      | 2025        | 2026      | 2027      | Total       |
| [105]: Networking/Backbone Upgrades   |                         |           |           |             |           |           |             |
| 4 - New Bond Issue                    | \$757,000               | \$179,000 | \$484,000 | \$910,000   | \$579,000 | \$404,000 | \$3,313,000 |
|                                       | \$757,000               | \$179,000 | \$484,000 | \$910,000   | \$579,000 | \$404,000 | \$3,313,000 |
| [61]: City Technology Upgrades        |                         |           |           |             |           |           |             |
| 4 - New Bond Issue                    | \$345,000               | \$130,000 | \$315,000 | \$200,000   | \$132,000 | \$200,000 | \$1,322,000 |
|                                       | \$345,000               | \$130,000 | \$315,000 | \$200,000   | \$132,000 | \$200,000 | \$1,322,000 |
| [101]: Domain Awareness, Building Sec | urity and Smart City    |           |           |             |           |           |             |
| 4 - New Bond Issue                    | \$60,000                | \$40,000  | \$40,000  | \$40,000    | \$40,000  | \$40,000  | \$260,000   |
|                                       | \$60,000                | \$40,000  | \$40,000  | \$40,000    | \$40,000  | \$40,000  | \$260,000   |
| Department Totals                     |                         |           |           |             |           |           |             |
| Funding Source                        |                         | 2023      | 2024      | 2025        | 2026      | 2027      | Total       |
| 4 - New Bond Issue                    |                         | \$349,000 | \$839,000 | \$1,150,000 | \$751,000 | \$644,000 | \$3,733,000 |
|                                       | New Borrowing Sub-Total | \$349,000 | \$839,000 | \$1,150,000 | \$751,000 | \$644,000 | \$3,733,000 |
|                                       | Other Funding Sub-Total |           | -         | -           | -         |           | -           |
|                                       |                         | \$349,000 | \$839,000 | \$1,150,000 | \$751,000 | \$644,000 | \$3,733,000 |