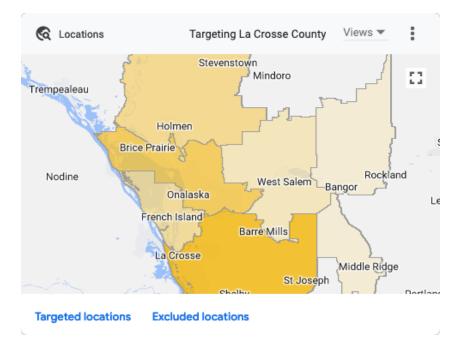

consin. ···· Sponsored · @

NEW Visual Preference Survey! Deadline for #online participation is set for July 29, 2022. ...See more



🕑 You, Dylan Overho... 7 Comments 3 Shares

Comment





Like





## **Google Ads - Responsive Display Ads**

Impressions - 122,471 Clicks - 632





### Lets Move Forward La Crosse Wisconsin

1

Ad Get involved in the planning process

(i)

Learn More

Forward La Crosse



Example of your native ad at 373×160



: Devices Mobile phones 🔲 Tablets 🛄 Computers 🔲 TV screens п Cost 🔻 70.7% 13.2% **16.0%** 0.1% Impressions 🔻 15.9% 0.0% 62.1% 22.0% Clicks 🔻 **74.7%** 19.5% 5.7% 0.2% Bid adjustments Mobile phones: -Computers: -Tablets: -Devices









Based on the 77% of your impressions with known gender and age. O

## In-Stream Advertising Pre-Roll



















## Radio Advertising

Ads ran May 2 - May 6

21 :30-second commercials 6a-M on WIZM

- 21 :30-second commercials 6a-M on 95.7 The Rock
- 5 bonus :30-second commercial to run BTA with above schedule on WIZM
- 5 bonus :30-second commercial to run BTA with above schedule on Classic Hits
- Plus: VOTE at forwardlacrosse.org to scroll on RDS every time a commercial play

### Total :30-second commercials = 52

Note: RDS is Radio Data System and is the text that scrolls on your car's radio display.

## Print Advertising

La Crosse Tribune - Sunday, May 1 and Wednesday, May 4th Front of the Hometown section High impact strip ad (9.889" w x3" tall)