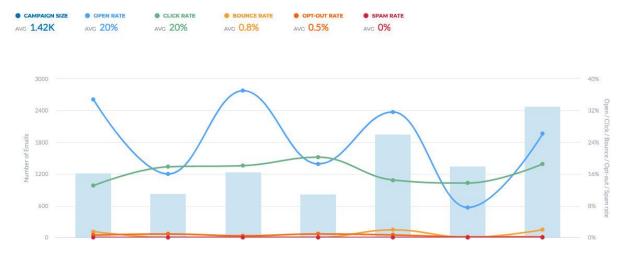

## **E-newsletter Analytics**

Current Total Emails: 2581 Contacts See archived/sent campaigns <u>here</u> E-newsletter campaign performance below:

**Recent Send Report**: NEW Visual Preference Survey! Deadline for Online Participation! Send date: May 23, 2022.

## **Overall Send Stats:**