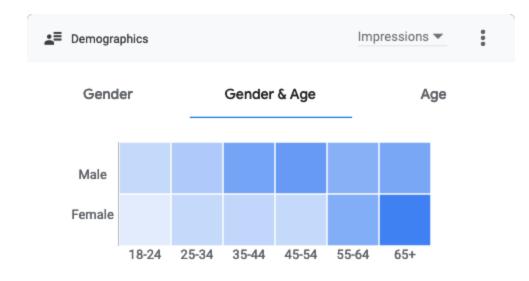

Х

...

# Social Media Advertising

Impressions - 147,933 Clicks - 898



Forward La Crosse is in La Crosse, Wisconsin. ···· Sponsored · @

NEW Visual Preference Survey! Deadline for #online participation is set for July 29, 2022. ...See more



🕑 You, Dylan Overho... 7 Comments 3 Shares

Comment





Like





## **Google Ads - Responsive Display Ads**

Impressions - 122,471 Clicks - 632





### Lets Move Forward La Crosse Wisconsin

1

Ad Get involved in the planning process

(i)

Learn More

Forward La Crosse



Example of your native ad at 373×160



: Devices Mobile phones 🔲 Tablets 🛄 Computers 🔲 TV screens п Cost 🔻 70.7% 13.2% **16.0%** 0.1% Impressions 🔻 15.9% 0.0% 62.1% 22.0% Clicks 🔻 **74.7%** 19.5% 5.7% 0.2% Bid adjustments Mobile phones: -Computers: -Tablets: -Devices









Based on the 77% of your impressions with known gender and age. O

## In-Stream Advertising Pre-Roll



















## Radio Advertising

Ads ran May 2 - May 6

21 :30-second commercials 6a-M on WIZM

- 21 :30-second commercials 6a-M on 95.7 The Rock
- 5 bonus :30-second commercial to run BTA with above schedule on WIZM
- 5 bonus :30-second commercial to run BTA with above schedule on Classic Hits
- Plus: VOTE at forwardlacrosse.org to scroll on RDS every time a commercial play

### Total :30-second commercials = 52

Note: RDS is Radio Data System and is the text that scrolls on your car's radio display.

## Print Advertising

La Crosse Tribune - Sunday, May 1 and Wednesday, May 4th Front of the Hometown section High impact strip ad (9.889" w x3" tall)