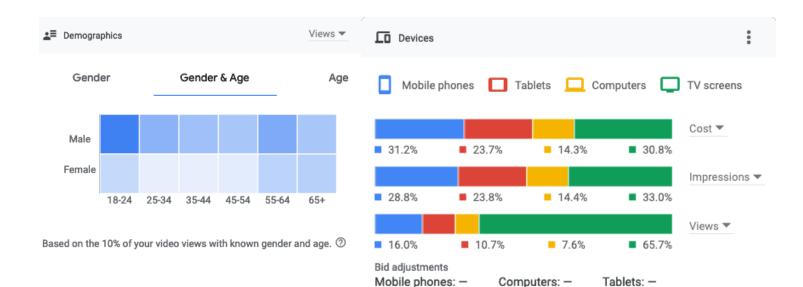

### Lets Move Forward La Crosse Wisconsin

1

Ad Get involved in the planning process

(i)

Learn More

Forward La Crosse

Example of your native ad at 373×160

: Devices Mobile phones 🔲 Tablets 🛄 Computers 🔲 TV screens п Cost 🔻 70.7% 13.2% **16.0%** 0.1% Impressions 🔻 15.9% 0.0% 62.1% 22.0% Clicks 🔻 **74.7%** 19.5% 5.7% 0.2% Bid adjustments Mobile phones: -Computers: -Tablets: -Devices

Based on the 77% of your impressions with known gender and age. O