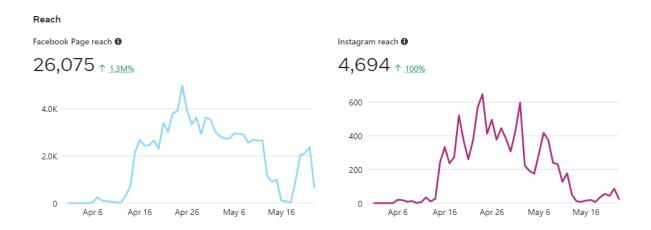

## **Facebook Analytics**

### April 1, through May 23, 2022

To date, 29 social posts on Facebook and Instagram.

Sort by: Reach 💌