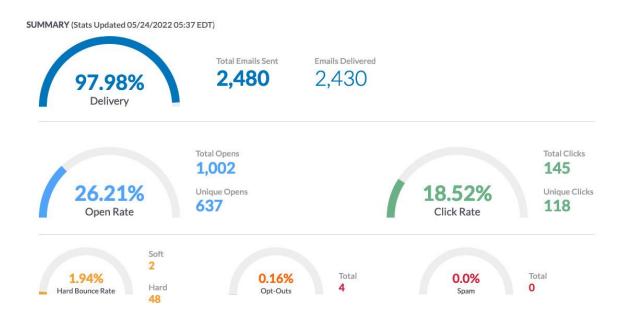

## **E-newsletter Analytics**

Current Total Emails: 2581 Contacts See archived/sent campaigns <u>here</u> E-newsletter campaign performance below:

**Recent Send Report**: NEW Visual Preference Survey! Deadline for Online Participation! Send date: May 23, 2022.

## **Overall Send Stats:**