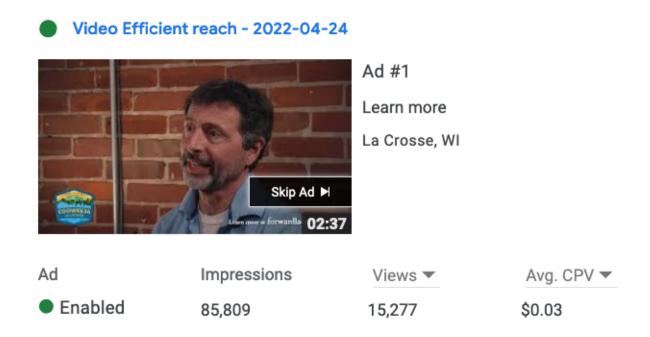

rosse, Wisconsin. ···· Sponsored · @

NEW Visual Preference Survey! Deadline for #online participation is set for July 29, 2022. ...See more



🕑 You, Dylan Overho... 7 Comments 3 Shares

Comment





Like





## **Google Ads - Responsive Display Ads**

Impressions - 122,471 Clicks - 632





### Lets Move Forward La Crosse Wisconsin

1

Ad Get involved in the planning process

(i)

Learn More

Forward La Crosse



Example of your native ad at 373×160



: Devices Mobile phones 🔲 Tablets 🛄 Computers 🔲 TV screens п Cost 🔻 70.7% 13.2% **16.0%** 0.1% Impressions 🔻 15.9% 0.0% 62.1% 22.0% Clicks 🔻 **74.7%** 19.5% 5.7% 0.2% Bid adjustments Mobile phones: -Computers: -Tablets: -Devices









Based on the 77% of your impressions with known gender and age. O

## In-Stream Advertising Pre-Roll



















## Radio Advertising

Ads ran May 2 - May 6

21 :30-second commercials 6a-M on WIZM

- 21 :30-second commercials 6a-M on 95.7 The Rock
- 5 bonus :30-second commercial to run BTA with above schedule on WIZM
- 5 bonus :30-second commercial to run BTA with above schedule on Classic Hits
- Plus: VOTE at forwardlacrosse.org to scroll on RDS every time a commercial play

### Total :30-second commercials = 52

Note: RDS is Radio Data System and is the text that scrolls on your car's radio display.

## Print Advertising

La Crosse Tribune - Sunday, May 1 and Wednesday, May 4th Front of the Hometown section High impact strip ad (9.889" w x3" tall)