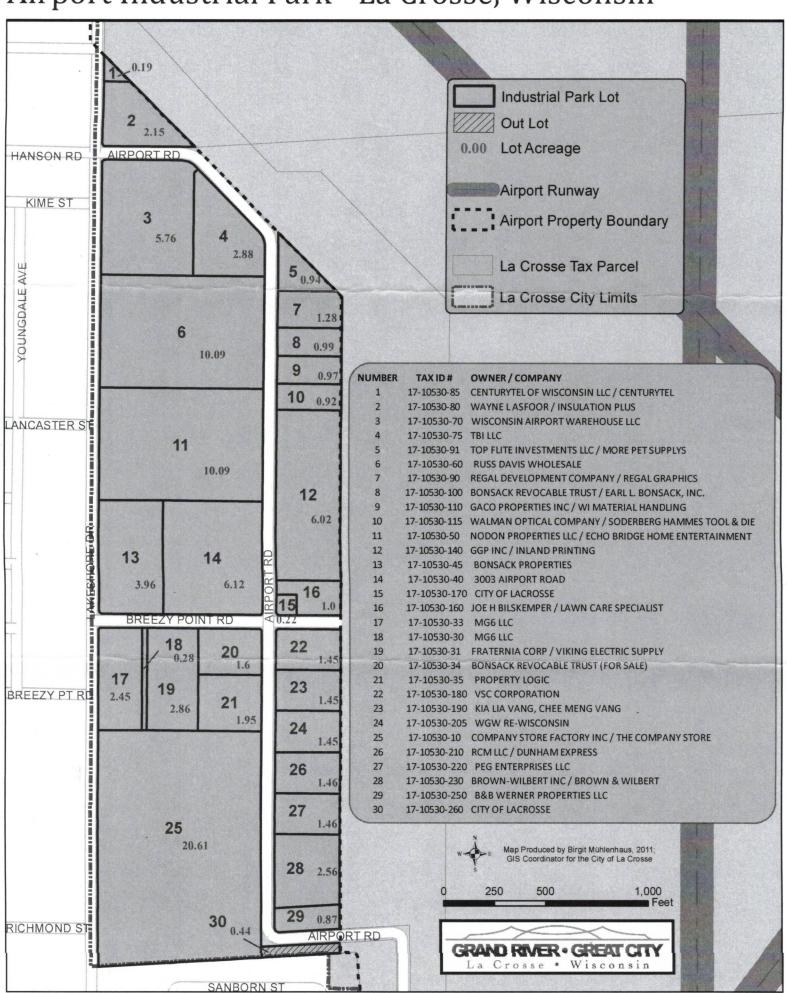

## NOTICE OF REQUEST TO AMEND DECLARATION OF RESTRICTIONS FOR THE AIRPORT INDUSTRIAL PARK, LA CROSSE, WI

Dear Registered Agent of Lot Owner,

The City of La Crosse has received a request to amend the Declaration of Restrictions from Performance Elite Gymnastics, owner of Lot 27 in the Airport Industrial Park.

## Reasons for Request:

Performance Elite Gymnastics, current owner of Lot 27 at 2930 Airport Road is continuing to experience ongoing business growth and needs to expand its facility to accommodate this. A site plan is included that further illustrates the desired changes to the site and building.

| On behalf of                     | Wisconsin Airport Warehouse LLC                                                                                                        | of Lot(s)3, physical address: _3235-3239 Airport,Rd                                 |     |
|----------------------------------|----------------------------------------------------------------------------------------------------------------------------------------|-------------------------------------------------------------------------------------|-----|
| I hereby conset                  | nt to the proposed amendment to                                                                                                        | o the Declaration of Protective Covenants for the La                                |     |
|                                  | Industrial Park, La Crosse, WI.                                                                                                        |                                                                                     |     |
| Crosse rimpore                   | ***************************************                                                                                                |                                                                                     |     |
|                                  |                                                                                                                                        |                                                                                     |     |
| Dated Jan 10                     | ), 2023                                                                                                                                |                                                                                     |     |
|                                  |                                                                                                                                        |                                                                                     |     |
|                                  |                                                                                                                                        | ignature:                                                                           |     |
|                                  | P                                                                                                                                      | rinted Name:Jonah Lowenfeld                                                         |     |
|                                  | T                                                                                                                                      | Principal, LEJ Capital LLC; itle: Managing Member of Wisconsin Airport Warehouse    |     |
|                                  | 1                                                                                                                                      | me: <u>Managing Member of Wisconsin Allport Waterlouse</u>                          | LLC |
|                                  |                                                                                                                                        |                                                                                     |     |
|                                  |                                                                                                                                        |                                                                                     |     |
|                                  |                                                                                                                                        |                                                                                     |     |
|                                  |                                                                                                                                        |                                                                                     |     |
|                                  |                                                                                                                                        |                                                                                     |     |
|                                  |                                                                                                                                        |                                                                                     |     |
|                                  |                                                                                                                                        |                                                                                     |     |
| This vote must b                 | be received by the City Clerk via e                                                                                                    | mail (elsenn@cityoflacrosse.org) or mail by January 18th, 2023.                     |     |
| City Clerk                       |                                                                                                                                        |                                                                                     |     |
| City of La Cross                 | se                                                                                                                                     |                                                                                     |     |
| 400 La Crosse S                  |                                                                                                                                        |                                                                                     |     |
| La Crosse, WI 5                  |                                                                                                                                        |                                                                                     |     |
| Please also send any comments of | d a copy to me via email at <a href="mailto:emsliej@or questions regarding this amenda">emsliej@or questions regarding this amenda</a> | ocityoflacrosse.org. I can also be contacted at 608-789-7393 with ment application. |     |
|                                  |                                                                                                                                        |                                                                                     |     |
| Regards,                         |                                                                                                                                        |                                                                                     |     |
| Julie Emslie                     |                                                                                                                                        |                                                                                     |     |