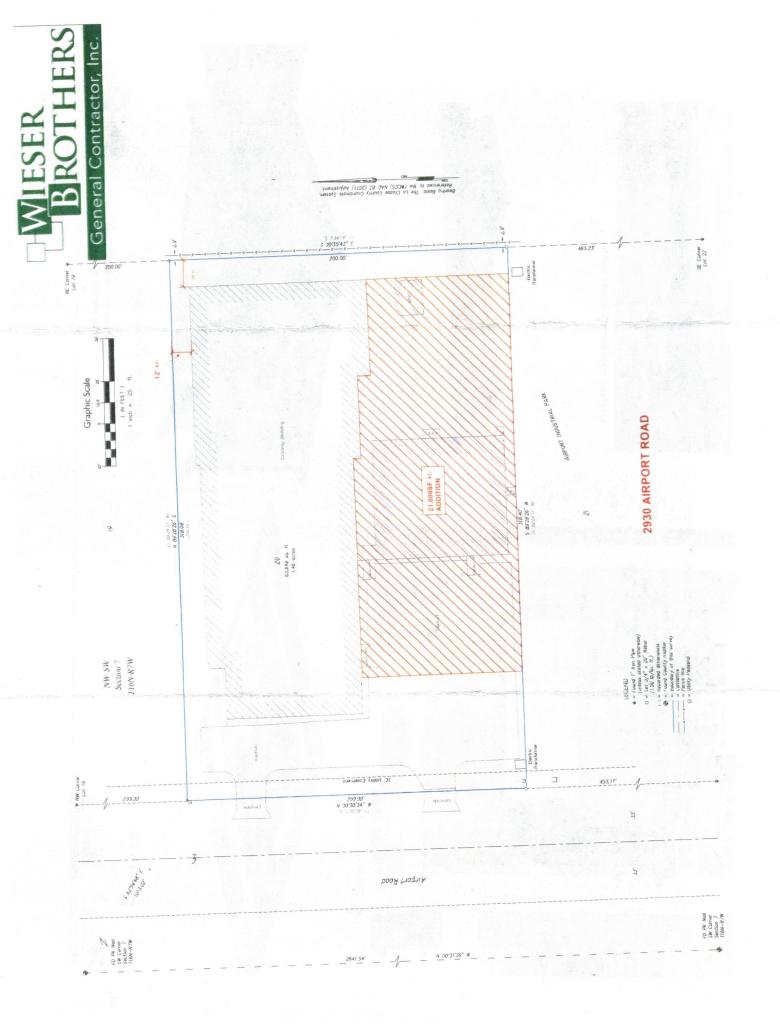

## Reasons for Request:

Performance Elite Gymnastics, current owner of Lot 27 at 2930 Airport Road is continuing to experience ongoing business growth and needs to expand its facility to accommodate this. A site plan is included that further illustrates the desired changes to the site and building.

Economic Development Administrator

**EXISTING VIEW FROM AIRPORT ROAD** 

3 VIEW FROM AIRPORT ROAD

4 NORTH / SOUTH SECTION

PRCPOSED ADDITION (20,000 SF +f-)