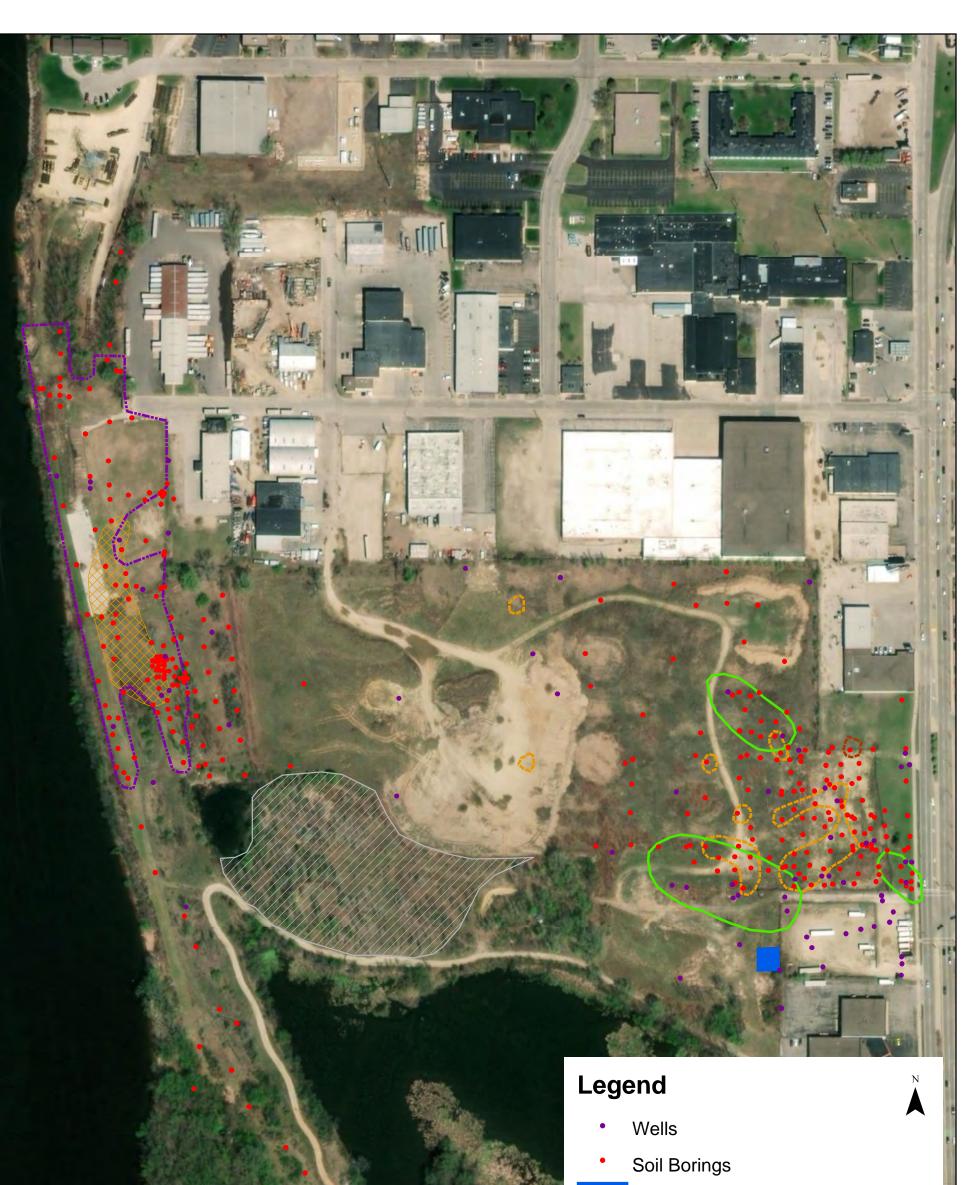

# 4.0 Impacted Soil

The following is a brief summary of impacted soils that may require management during the course of this project. Note that the remediation activities listed below are complicated sites that include large amounts of data. Figure 1 and the descriptions contained within this section are very brief interpretations of the data that present a generalized overview of the conditions at the site. Any user of this soils management plan must review and understand the publicly available data contained within the Wisconsin Remediation and Redevelopment Database (https://dnr.wisconsin.gov/topic/Brownfields/WRRD.html).

**Former Patros Property (BRRTS # 02-32-305139):** Residual PAH, arsenic, and lead contaminated soils remain at the site within areas represented on Figure 1. Two feet of clean fill has been placed on top of the impacted soil to prevent contact with residual contamination. This cap must be maintained or replaced with an equally protective covering.

**Mobil Property (BRRTS # 02-32-000309):** Residual petroleum contamination remains within the soil at the site within the areas represented on Figure 1. However, all soils excavated from this property should be field screened if excavated.

**Bob Johnson Oil North (BRRTS # 03-32-215562):** Residual petroleum contamination remains within the soil at the site within the areas represented on Figure 1. However, all soils excavated from this property should be field screened if excavated.

**Western Wisconsin Redimix (BRRTS # 03-32-000096 and 02-32-264485):** In 1989 a 4,000 gallon diesel UST and 500 gallon gasoline UST were removed from the site. An assessment of the USTs determined that a petroleum release had occurred. Contaminated soils were reportedly removed from the release area. No further action was taken or required by WDNR. It was also determined that contamination from the Mobil Oil property had migrated onto the Redimix property, that residual contamination is illustrated as impacts from the Former Mobil Property on Figure 1.

The site was also investigated in relation to metals contamination at the site. Elevated lead concentrations were detected in the area identified on the attached Figure 1. A one foot cap was placed over the elevated lead concentrations to provide protection from direct contact. Unsubstantiated reports indicate that the City of La Crosse may have removed the cap and the underlying lead impacted soils, however documentation of this action has not been proven. If the area indicated as "WI Redimix Encapsulated Soil Impacts" on the attached Figure 1 is excavated or disturbed it should be assumed that the soil is potentially impacted with residual lead contamination until or unless it is proven otherwise though concise documentation or laboratory analysis.