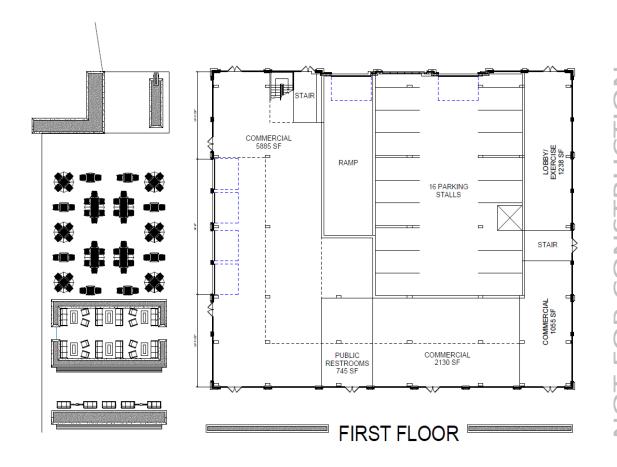

knothe bruce

RIVER POINT DISTRICT

La Crosse, Wisconsin

A101
PROJECT NUMBER 2151

BUILDING 1 -FIRST FLOOR

PLAN

**14** 

RECOND FLOOR