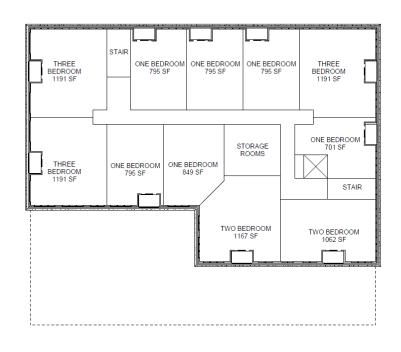

knothe • bruce

RIVER POINT DISTRICT

Riverside North

La Crosse, Wisconsin
SHEET TITLE

BUILDING 1 FOURTH-FIFTH

FLOOR PLAN

A104
PROJECT NUMBER 2151

SIXTH FLOOR