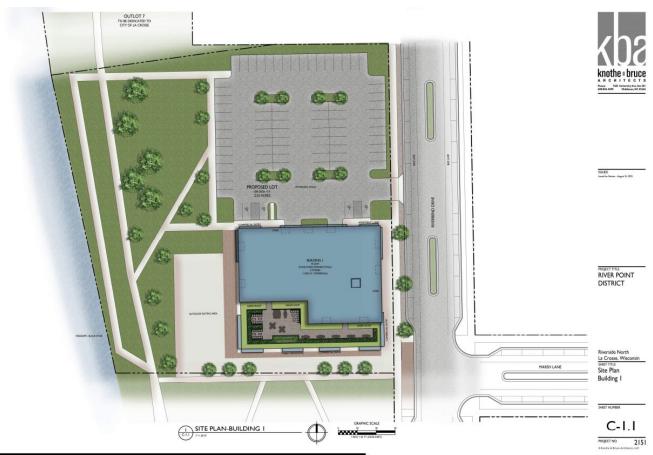

#### Site Plan

NOTE: In the image above the west lot line on the river side will be to the east of the city sidewalk/bike path.

All images are preliminary and conceptual only. Colors and slight deviations may occur.