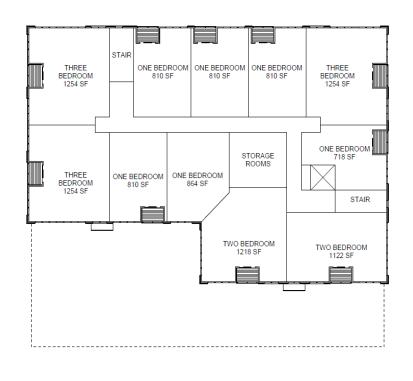

knothe • bruce

RIVER POINT DISTRICT

Riverside North

La Crosse, Wisconsin
SHEET TITLE

BUILDING 1 FOURTH-FIFTH

FLOOR PLAN

A104
PROJECT NUMBER 2151

SIXTH FLOOR