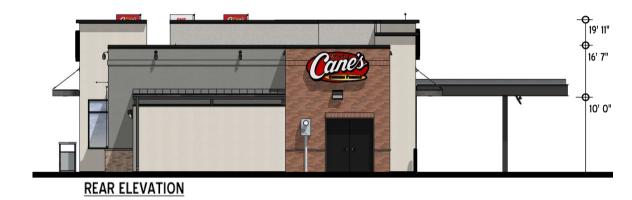

| # of PARKING STALLS     | 42      |
|-------------------------|---------|
| # PARKINGS STALLS REQ'D | 21      |
| # CARS IN DT STACK      | 20      |
| BLDG TYPE               | P4-V-AV |















## **MATERIAL FINISHES**



POWDER COATED STEEL MATTE **BLACK FINISH** 



RECLAIMED METAL PANEL: VINTAGE CAR HOOD OCCURS AT FACE OF THE "1" ELEMENT ONLY



BELDEN NORMAN BRICK MASONRY MEDIUM RANGE, SMOOTH, IRON SPOT. MORTAR TO MATCH SOLOMON PRODUCTS IO H, WEATHERED HORIZONTAL STRIKE. **VERTICAL JOINTS ARE FLUSH** 



"SW 7669 SUMMIT GRAY" PORTLAND **CEMENT STUCCO** 



BORAL: "ALAMO" QUEEN BRICK, MORTER TO MATCH SOLOMON PRODUCTS IO H, LIGHT BUFF SACK RUB FINISH.



"132 MOUNTAIN FOG" PORTLAND **CEMENT STUCCO** 



"456 OYSTER SHELL" CEMENT STUCCO



ALUMINUM STOREFRONT SYSTEM FINISH: ANODIZED BLACK