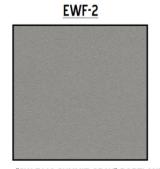

"SW 7669 SUMMIT GRAY" PORTLAND **CEMENT STUCCO** 

BORAL: "ALAMO" QUEEN BRICK, MORTER TO MATCH SOLOMON PRODUCTS IO H, LIGHT BUFF SACK RUB FINISH.

"132 MOUNTAIN FOG" PORTLAND **CEMENT STUCCO** 

"456 OYSTER SHELL" CEMENT STUCCO