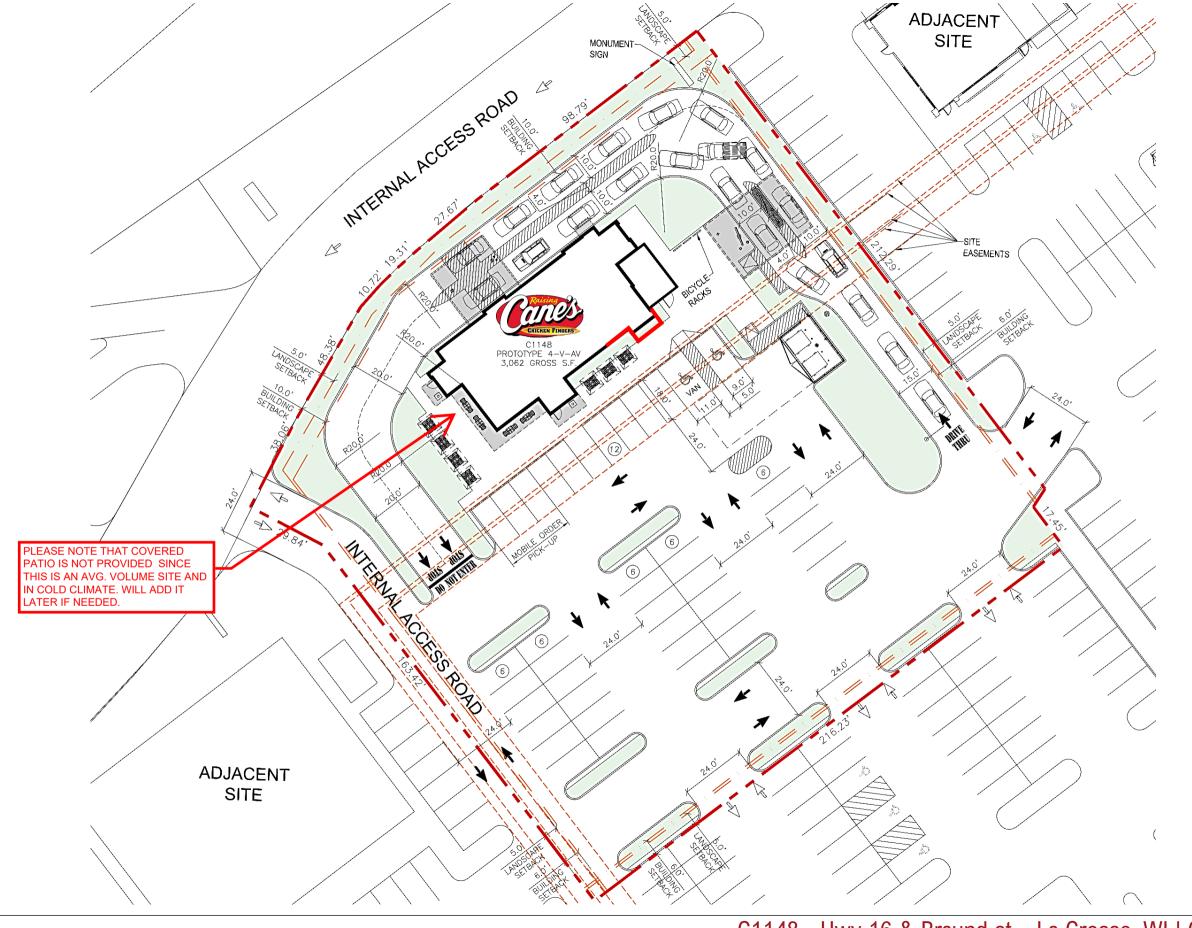

| # of PARKING STALLS     | 42      |
|-------------------------|---------|
| # PARKINGS STALLS REQ'D | 21      |
| # CARS IN DT STACK      | 20      |
| BLDG TYPE               | P4-V-AV |