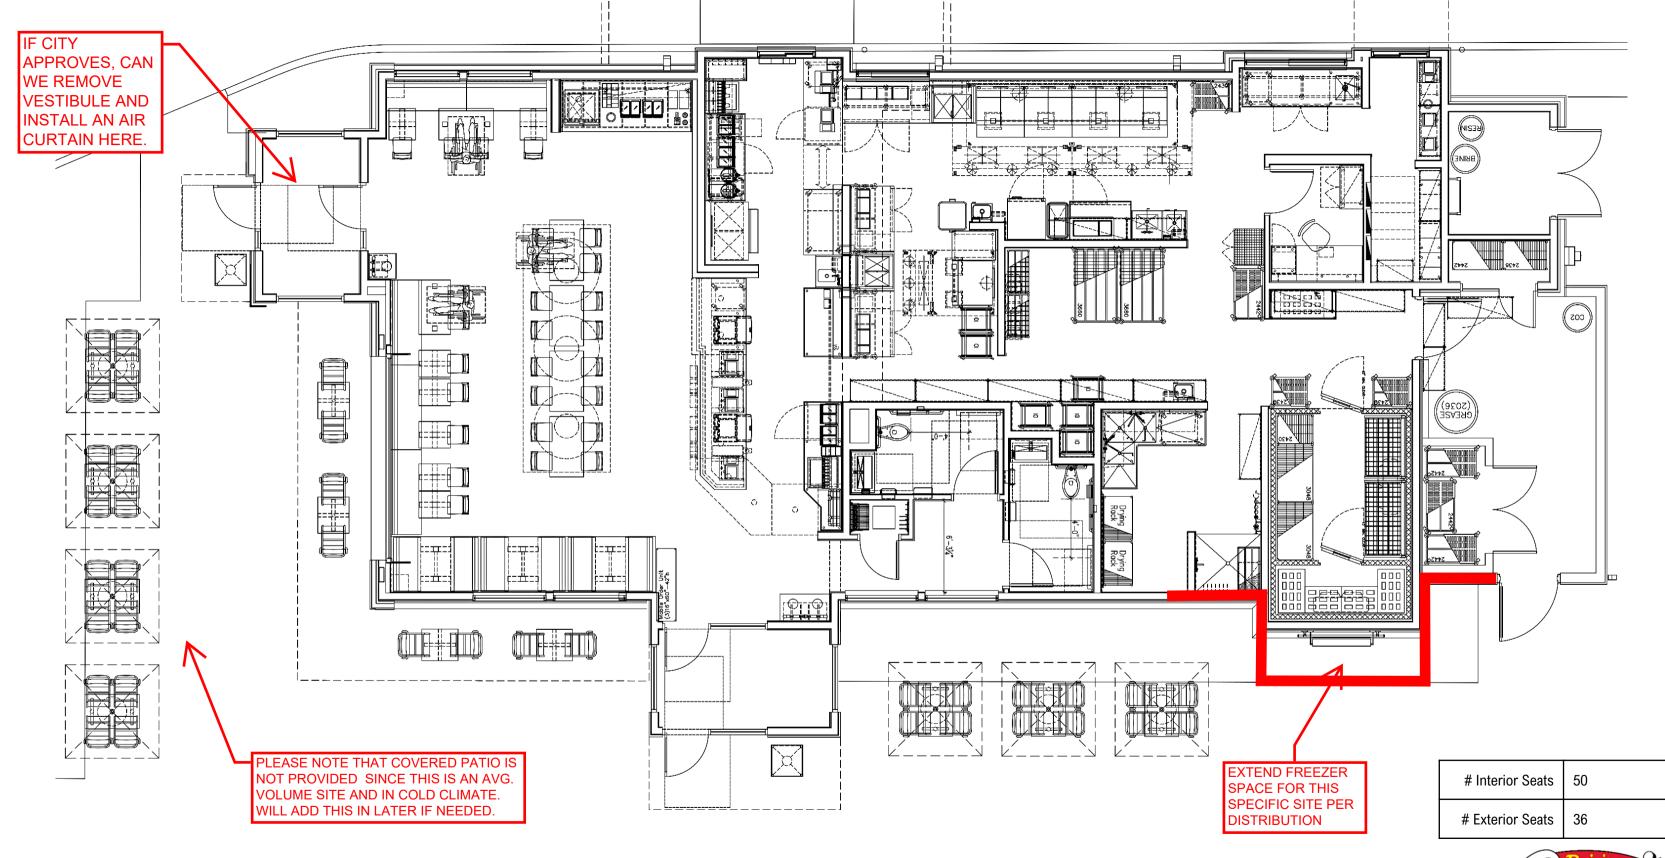

| # of PARKING STALLS     | 42      |
|-------------------------|---------|
| # PARKINGS STALLS REQ'D | 21      |
| # CARS IN DT STACK      | 20      |
| BLDG TYPE               | P4-V-AV |