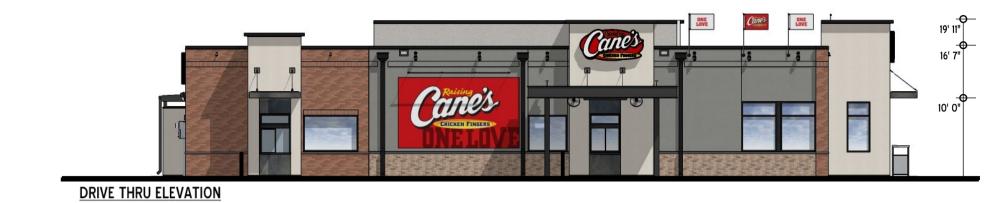

## **MATERIAL FINISHES**

POWDER COATED STEEL MATTE **BLACK FINISH** 

RECLAIMED METAL PANEL: VINTAGE CAR HOOD OCCURS AT FACE OF THE "1" ELEMENT ONLY

BELDEN NORMAN BRICK MASONRY MEDIUM RANGE, SMOOTH, IRON SPOT. MORTAR TO MATCH SOLOMON PRODUCTS IO H, WEATHERED HORIZONTAL STRIKE. **VERTICAL JOINTS ARE FLUSH** 

"SW 7669 SUMMIT GRAY" PORTLAND **CEMENT STUCCO** 

BORAL: "ALAMO" QUEEN BRICK, MORTER TO MATCH SOLOMON PRODUCTS IO H, LIGHT BUFF SACK RUB FINISH.

"132 MOUNTAIN FOG" PORTLAND **CEMENT STUCCO** 

"456 OYSTER SHELL" CEMENT STUCCO

ALUMINUM STOREFRONT SYSTEM FINISH: ANODIZED BLACK