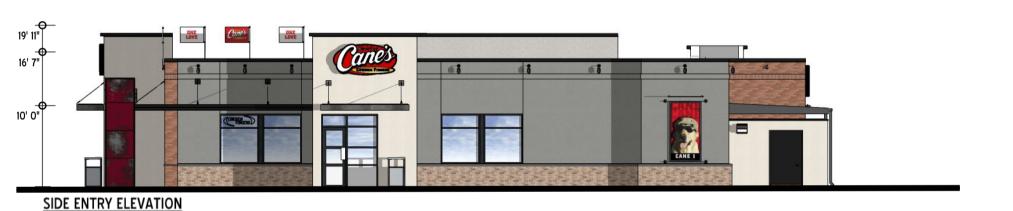

| # of PARKING STALLS     | 42      |
|-------------------------|---------|
| # PARKINGS STALLS REQ'D | 21      |
| # CARS IN DT STACK      | 20      |
| BLDG TYPE               | P4-V-AV |