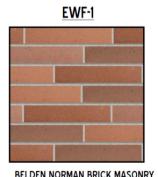

## **MATERIAL FINISHES**

POWDER COATED STEEL MATTE **BLACK FINISH** 

RECLAIMED METAL PANEL: VINTAGE CAR HOOD OCCURS AT FACE OF THE "1" ELEMENT ONLY

BELDEN NORMAN BRICK MASONRY MEDIUM RANGE, SMOOTH, IRON SPOT. MORTAR TO MATCH SOLOMON PRODUCTS IO H, WEATHERED HORIZONTAL STRIKE. **VERTICAL JOINTS ARE FLUSH** 