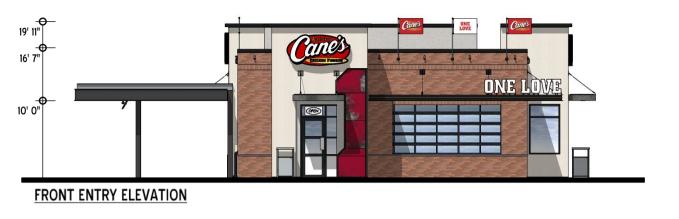

## **MATERIAL FINISHES**

POWDER COATED STEEL MATTE **BLACK FINISH** 

RECLAIMED METAL PANEL: VINTAGE CAR HOOD OCCURS AT FACE OF THE "1" ELEMENT ONLY

BELDEN NORMAN BRICK MASONRY MEDIUM RANGE, SMOOTH, IRON SPOT. MORTAR TO MATCH SOLOMON PRODUCTS IO H, WEATHERED HORIZONTAL STRIKE. **VERTICAL JOINTS ARE FLUSH** 

"SW 7669 SUMMIT GRAY" PORTLAND **CEMENT STUCCO** 

BORAL: "ALAMO" QUEEN BRICK, MORTER TO MATCH SOLOMON PRODUCTS IO H, LIGHT BUFF SACK RUB FINISH.

"132 MOUNTAIN FOG" PORTLAND **CEMENT STUCCO** 

"456 OYSTER SHELL" CEMENT STUCCO

ALUMINUM STOREFRONT SYSTEM FINISH: ANODIZED BLACK