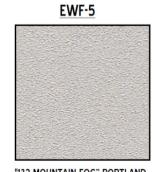

"SW 7669 SUMMIT GRAY" PORTLAND **CEMENT STUCCO** 

BORAL: "ALAMO" QUEEN BRICK, MORTER TO MATCH SOLOMON PRODUCTS IO H, LIGHT BUFF SACK RUB FINISH.

"132 MOUNTAIN FOG" PORTLAND **CEMENT STUCCO** 

"456 OYSTER SHELL" CEMENT STUCCO