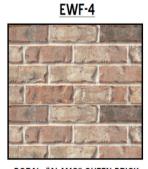

"SW 7669 SUMMIT GRAY" PORTLAND **CEMENT STUCCO** 

BORAL: "ALAMO" QUEEN BRICK, MORTER TO MATCH SOLOMON PRODUCTS IO H, LIGHT BUFF SACK RUB FINISH.

"132 MOUNTAIN FOG" PORTLAND **CEMENT STUCCO** 

"456 OYSTER SHELL" CEMENT STUCCO