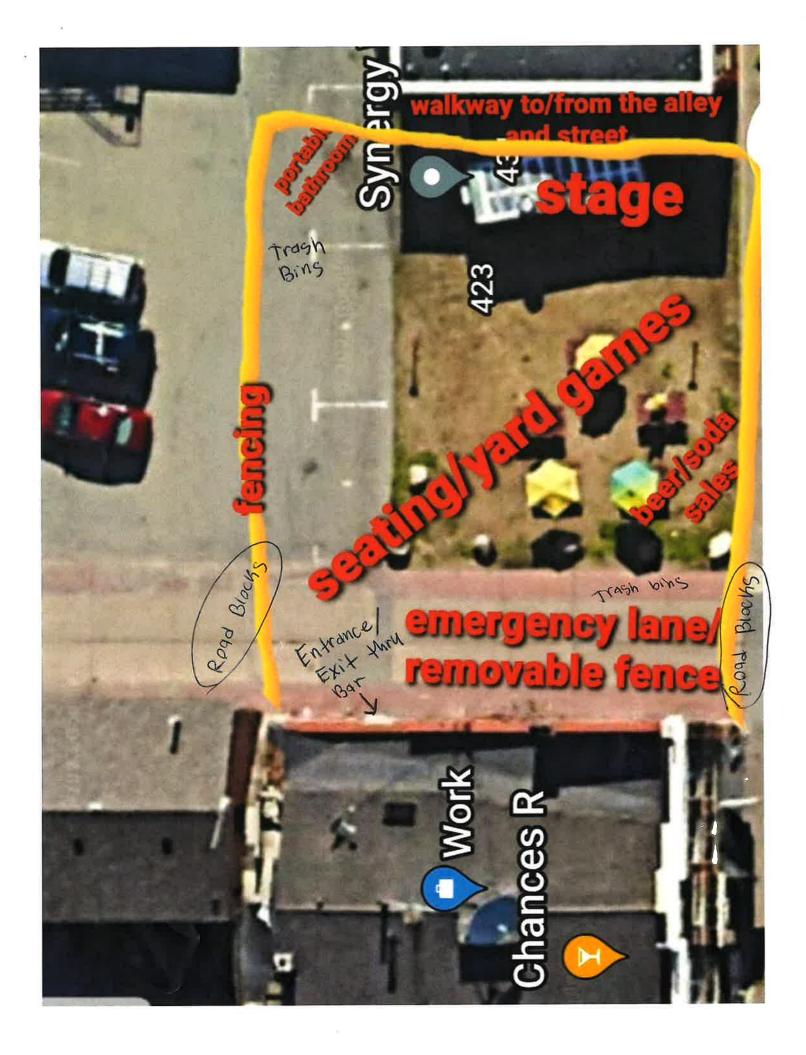

Penced in area Connected to Chances R-Alley + Gran Space

Reason for Expansion:

a.m.

PERSON IN CHARGE
Name: First

Start

Address: Street

Middle

10 p.m.

Chances R Pride Fest is a one day event to bring the community together in a safe and accepting environment. Our plan is to provide local entertainment outside throughout the day including a few local artists, a band, and drag performers. Chances R does not have the space available inside the building for this event, so using the empty lot outside will give people a more enjoyable experience. Chances R Pride Fest will ultimately provide the community with local entertainment while bringing people (21+) together to celebrate pride month.

Emergency plan: In the event of an emergency we will be able to move the fencing off the alley to allow emergency vehicles to get through. There will be exits through the bar as well as through the fenced area. We will have a bouncer for security and checking ID's as well as a fire extinguisher on hand.