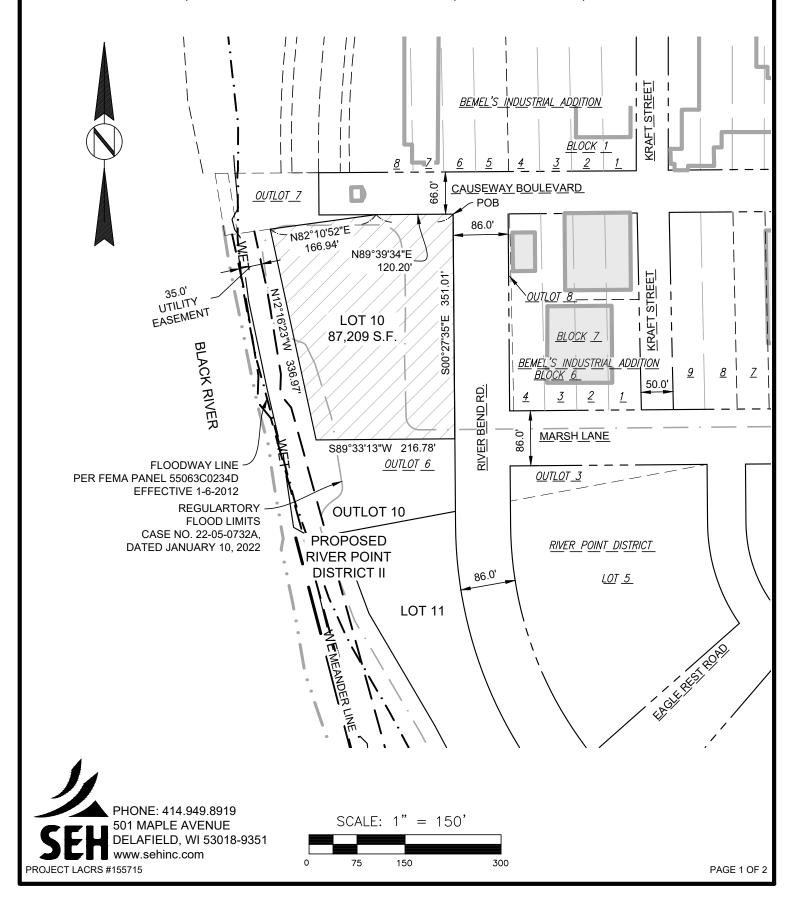

## **EXHIBIT A - Real Estate**

PROPOSED LOT 10 OF RIVER POINT DISTRICT II BEING PART OF OUTLOT 6 OF RIVER POINT DISTRICT LOCATED IN THE NORTHEAST 1/4, NORTHWEST 1/4, SOUTHEAST 1/4 AND SOUTHWEST 1/4 OF THE NORTHEAST 1/4 OF SECTION 31, TOWN 16 NORTH, RANGE 7 WEST IN THE CITY OF LA CROSSE, LA CROSSE COUNTY, WISCONSIN.

## **EXHIBIT A - Real Estate**

Proposed Lot 10 of River Point District II being part of Outlot 6 of River Point District, located in the Northeast 1/4, Northwest 1/4, Southeast 1/4 and Southwest 1/4 of the Northeast 1/4 of Section 31, Town 16 North, Range 7 West in the City of La Crosse, La Crosse County Wisconsin bounded and described as follows:

Beginning at the Northeast corner of Outlot 6 of River Point District; thence South 00°27'35" East along the Easterly line of said Outlot 6 and the Westerly line of River Bend Road, 351.01 feet; thence South 89°33'13" West, 216.78 feet; thence North 12°16'23" West, 336.97 to the Northerly line of Outlot 6 of River Point District; thence North 82°10'52" East along said Northerly line 166.94 feet; thence North 89°39'34" East along said Northerly line and the South line of Causeway Boulevard 120.20 feet to the point of beginning.

Containing 87,209 square feet, 2.00 acres