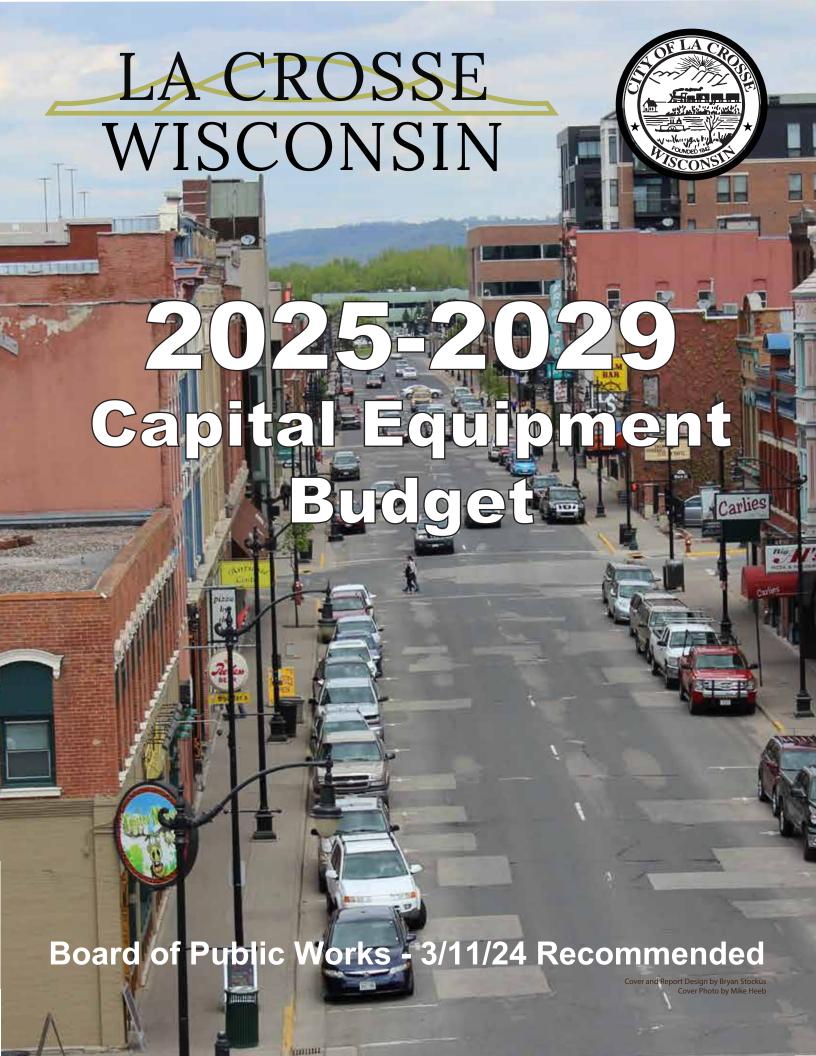

# **Totals by Funding Source**

2025 Total Funding

\$9,359,677

2025 New Borrowing

\$6,345,776

2025 City Funded

\$7,059,776

(In Thousands of Dollars)

| Source                           |                           | 2025        | 2026        | 2027        | 2028        | 2029        | Total        |
|----------------------------------|---------------------------|-------------|-------------|-------------|-------------|-------------|--------------|
| Borrowing                        |                           | \$6,345,776 | \$3,277,980 | \$5,781,870 | \$5,424,063 | \$4,358,921 | \$25,188,610 |
| New Debt Issue                   |                           | \$6,345,776 | \$3,277,980 | \$5,781,870 | \$5,424,063 | \$4,358,921 | \$25,188,610 |
| Donations & Outside Funding      |                           | -           | \$150,000   | -           | -           | -           | \$150,000    |
| Donations                        |                           | -           | \$150,000   | -           | -           | -           | \$150,000    |
| Grants & Other Intergovernmental |                           | \$2,299,901 | \$196,583   | \$89,160    | \$684,342   | \$20,890    | \$3,290,876  |
| Federal                          |                           | \$2,164,546 | -           | \$67,500    | \$630,000   | -           | \$2,862,046  |
| Local                            |                           | \$15,355    | \$16,583    | \$17,910    | \$19,342    | \$20,890    | \$90,080     |
| State                            |                           | \$120,000   | \$180,000   | \$3,750     | \$35,000    | -           | \$338,750    |
| Operating Funds                  |                           | \$714,000   | \$502,500   | \$1,803,750 | \$117,000   | \$141,500   | \$3,278,750  |
| Enterprise/Utility Funds         |                           | \$714,000   | \$502,500   | \$1,803,750 | \$117,000   | \$141,500   | \$3,278,750  |
| Airport Operating Funds          |                           | \$30,000    | \$120,000   | \$88,750    | \$65,000    | \$51,500    | \$355,250    |
| Passenger Facility Charges       |                           | -           | -           | -           | \$35,000    | -           | \$35,000     |
| Sanitary Sewer Utility Funds     |                           | \$247,000   | \$135,000   | \$790,000   | \$17,000    | -           | \$1,189,000  |
| Storm Water Utility Funds        |                           | \$320,000   | \$157,500   | \$785,000   | -           | \$90,000    | \$1,352,500  |
| Water Utility Funds              |                           | \$117,000   | \$90,000    | \$140,000   | -           | -           | \$347,000    |
|                                  | New Borrowing Sub-Total   | \$6,345,776 | \$3,277,980 | \$5,781,870 | \$5,424,063 | \$4,358,921 | \$25,188,610 |
|                                  | City Funded Sub-Total     | \$7,059,776 | \$3,780,480 | \$7,585,620 | \$5,541,063 | \$4,500,421 | \$28,467,360 |
|                                  | Non-City Funded Sub-Total | \$2,299,901 | \$346,583   | \$89,160    | \$684,342   | \$20,890    | \$3,440,876  |
|                                  |                           | \$9,359,677 | \$4,127,063 | \$7,674,780 | \$6,225,405 | \$4,521,311 | \$31,908,236 |