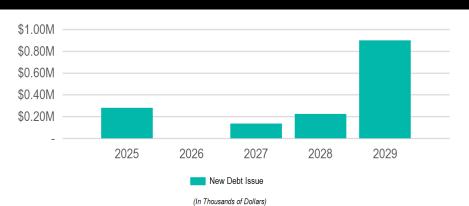

#### **General Government - Fire**

2025 Total Funding

\$247,000

2025 New Borrowing

\$247,000

2025 City Funded

\$247,000

| Funding Sources                                  |                          |              |      |                      |                      |          |             |
|--------------------------------------------------|--------------------------|--------------|------|----------------------|----------------------|----------|-------------|
| Source                                           |                          | 2025         | 2026 | 2027                 | 2028                 | 2029     | Tota        |
| Borrowing                                        |                          | \$247,000    | -    | \$40,000             | \$971,000            | \$40,000 | \$1,298,000 |
| New Debt Issue                                   |                          | \$247,000    | -    | \$40,000             | \$971,000            | \$40,000 | \$1,298,000 |
|                                                  |                          | \$247,000    | -    | \$40,000             | \$971,000            | \$40,000 | \$1,298,000 |
| Requests                                         |                          |              |      |                      |                      |          |             |
| Funding Source                                   | Past                     | 2025         | 2026 | 2027                 | 2028                 | 2029     | Tota        |
| [E424]: Fleet Vehicle Replacement                |                          |              |      |                      |                      |          |             |
| Fire                                             |                          |              |      |                      |                      |          |             |
| Borrowing - New Debt Issue                       | <u> </u>                 | \$200,000    | -    | -                    | -                    | -        | \$200,000   |
|                                                  | •                        | \$200,000    | •    | -                    | -                    | -        | \$200,000   |
| [E378]: Training Smoke Machines and Mannequin    | ns                       |              |      |                      |                      |          |             |
| Fire Borrowing - New Debt Issue                  |                          | \$25,000     |      |                      | _                    |          | \$25,00     |
| Bottownig New Best toods                         | -                        | \$25,000     |      |                      | -                    |          | \$25,000    |
| [E96]: Advanced Life Support/Basic Life Support  | Emorgoney Modical Sory   | icos Equipm  | ont  |                      |                      |          | . ,         |
| Fire                                             | Emergency Medical Serv   | ices Equipii | EIIL |                      |                      |          |             |
| Borrowing - New Debt Issue                       | -                        | \$22,000     | -    | -                    | \$16,000             | -        | \$38,00     |
|                                                  | -                        | \$22,000     | -    | -                    | \$16,000             | -        | \$38,00     |
| [E109]: Special Operations Teams and Urban Sea   | rch and Rescue Respons   | se Equipmen  | t    |                      |                      |          |             |
| Fire                                             |                          |              |      | <b>A</b> 40.000      |                      |          |             |
| Borrowing - New Debt Issue                       | -                        | -            |      | \$40,000<br>\$40,000 | -                    | -        | \$40,000    |
|                                                  | •                        | -            | -    | \$40,000             | -                    | •        | \$40,00     |
| [E263]: Hazardous Materials Team Response Vehi   | icle                     |              |      |                      |                      |          |             |
| Borrowing - New Debt Issue                       |                          | -            | _    | _                    | \$850,000            |          | \$850,000   |
|                                                  | •                        | -            |      | -                    | \$850,000            | -        | \$850,000   |
| [E97]: Training Site - Equipment Improvements ar | nd Live Burn Engineering | ı Requireme  | nts  |                      |                      |          |             |
| Fire                                             | id Live Burn Engineering | , requiremen | 110  |                      |                      |          |             |
| Borrowing - New Debt Issue                       | -                        | -            | -    | -                    | \$50,000             | -        | \$50,000    |
|                                                  | •                        | -            | •    | •                    | \$50,000             | •        | \$50,000    |
| [E119]: Cardiac Monitors and Associated Equipme  | ent                      |              |      |                      |                      |          |             |
| Fire                                             |                          |              |      |                      | <b>#</b> 40.000      | <b></b>  | ****        |
| Borrowing - New Debt Issue                       | -                        | -            | -    | -                    | \$40,000<br>\$40,000 | \$40,000 | \$80,000    |
|                                                  | •                        | -            | •    | •                    | <b>\$40,000</b>      | \$40,000 | \$80,00     |
| [E196]: Thermal Imaging Cameras                  |                          |              |      |                      |                      |          |             |
| Fire Borrowing - New Debt Issue                  |                          | _            |      | -                    | \$15,000             |          | \$15,00     |
| Desired High Foot load                           | •                        | -            |      |                      | \$15,000             |          | \$15,000    |