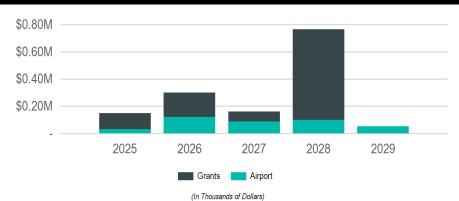

|
| Grants & Other Intergovernmental | \$120,000 | \$180,000 | \$71,250    | \$665,000 | -         | \$1,036,250 |
| Federal                          | -         | -         | \$67,500    | \$630,000 | -         | \$697,500   |
| State                            | \$120,000 | \$180,000 | \$3,750     | \$35,000  | -         | \$338,750   |
| Operating Funds                  | \$714,000 | \$502,500 | \$1,803,750 | \$117,000 | \$141,500 | \$3,278,750 |
| Enterprise/Utility Funds         | \$714,000 | \$502,500 | \$1,803,750 | \$117,000 | \$141,500 | \$3,278,750 |
|                                  | \$834,000 | \$682,500 | \$1,875,000 | \$782,000 | \$141,500 | \$4,315,000 |

# **Enterprise Funds - Airport**

2025 Total Funding

\$150,000

2025 New Borrowing

2025 City Funded

\$30,000



| Source   100   100   100   100   100   100   100   100   100   100   100   100   100   100   100   100   100   100   100   100   100   100   100   100   100   100   100   100   100   100   100   100   100   100   100   100   100   100   100   100   100   100   100   100   100   100   100   100   100   100   100   100   100   100   100   100   100   100   100   100   100   100   100   100   100   100   100   100   100   100   100   100   100   100   100   100   100   100   100   100   100   100   100   100   100   100   100   100   100   100   100   100   100   100   100   100   100   100   100   100   100   100   100   100   100   100   100   100   100   100   100   100   100   100   100   100   100   100   100   100   100   100   100   100   100   100   100   100   100   100   100   1