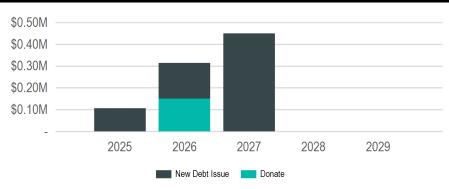

#### **General Government - Citywide**

2025 Total Funding

\$255,477

2025 New Borrowing

\$240,122

2025 City Funded

\$240,122

(In Thousands of Dollars)

| Funding Sources                                                |      |           |           |             |           |           |             |
|----------------------------------------------------------------|------|-----------|-----------|-------------|-----------|-----------|-------------|
| Source                                                         |      | 2025      | 2026      | 2027        | 2028      | 2029      | Tota        |
| Borrowing                                                      |      | \$240,122 | \$259,331 | \$1,371,000 | \$615,500 | \$500,000 | \$2,985,95  |
| New Debt Issue                                                 |      | \$240,122 | \$259,331 | \$1,371,000 | \$615,500 | \$500,000 | \$2,985,95  |
| Grants & Other Intergovernmental                               |      | \$15,355  | \$16,583  | \$17,910    | \$19,342  | \$20,890  | \$90,08     |
| Local                                                          |      | \$15,355  | \$16,583  | \$17,910    | \$19,342  | \$20,890  | \$90,08     |
|                                                                |      | \$255,477 | \$275,914 | \$1,388,910 | \$634,842 | \$520,890 | \$3,076,03  |
| Requests                                                       |      |           |           |             |           |           |             |
| Funding Source                                                 | Past | 2025      | 2026      | 2027        | 2028      | 2029      | Tota        |
| IFOZEL DOE Dadio Custom/NICE La man/CHC/DCHC Comica            |      |           |           |             |           |           |             |
| [E275]: P25 Radio System/NICE Logger/SUS/RSUS Service Citywide |      |           |           |             |           |           |             |
| Borrowing - New Debt Issue                                     |      | \$240,122 | \$259,331 | \$300,000   | \$500,000 | \$500,000 | \$1,799,45  |
| Grants - Local                                                 | _    | \$15,355  | \$16,583  | \$17,910    | \$19,342  | \$20,890  | \$90,08     |
|                                                                | •    | \$255,477 | \$275,914 | \$317,910   | \$519,342 | \$520,890 | \$1,889,53  |
| [E422]: Radio System Upgrades                                  |      |           |           |             |           |           |             |
| Citywide                                                       |      |           |           |             |           |           |             |
| Borrowing - New Debt Issue                                     | -    | -         | -         | \$1,071,000 | -         | -         | \$1,071,000 |
|                                                                | -    | -         | -         | \$1,071,000 | -         | -         | \$1,071,00  |
| [E423]: Copier/Printer Replacement                             |      |           |           |             |           |           |             |
| Citywide                                                       |      |           |           |             | 0445 500  |           | A445        |
| Borrowing - New Debt Issue                                     | -    | -         | -         |             | \$115,500 |           | \$115,50    |
|                                                                | -    | -         | -         | -           | \$115,500 | -         | \$115,500   |