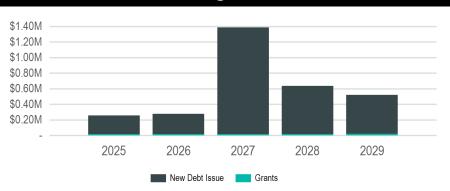

# **Totals by Department**

(In Thousands of Dollars)

| Department                     | 2025        | 2026        | 2027        | 2028        | 2029        | Total        |
|--------------------------------|-------------|-------------|-------------|-------------|-------------|--------------|
| Enterprise Funds               | \$834,000   | \$682,500   | \$1,875,000 | \$782,000   | \$141,500   | \$4,315,000  |
| Airport                        | \$150,000   | \$300,000   | \$160,000   | \$765,000   | \$51,500    | \$1,426,500  |
| Sanitary Sewer Utility         | \$247,000   | \$135,000   | \$790,000   | \$17,000    | -           | \$1,189,000  |
| Stormwater Utility             | \$320,000   | \$157,500   | \$785,000   | -           | \$90,000    | \$1,352,500  |
| Water Utility                  | \$117,000   | \$90,000    | \$140,000   | -           | -           | \$347,000    |
| General Government             | \$5,245,677 | \$3,444,563 | \$5,799,780 | \$5,443,405 | \$4,379,811 | \$24,313,236 |
| Citywide                       | \$255,477   | \$275,914   | \$1,388,910 | \$634,842   | \$520,890   | \$3,076,033  |
| Engineering                    | \$75,000    | -           | -           | -           | -           | \$75,000     |
| Fire                           | \$247,000   | -           | \$40,000    | \$971,000   | \$40,000    | \$1,298,000  |
| Information Technology         | \$1,317,000 | \$564,000   | \$984,000   | \$1,194,000 | \$528,000   | \$4,587,000  |
| La Crosse Center               | \$280,000   | -           | \$135,000   | \$225,000   | \$900,000   | \$1,540,000  |
| Library                        | \$106,200   | \$314,049   | \$450,000   | -           | -           | \$870,249    |
| Parks, Recreation and Forestry | \$285,000   | \$228,000   | \$340,000   | \$275,000   | \$305,000   | \$1,433,000  |
| Police                         | \$380,000   | \$290,000   | \$290,000   | \$20,000    | -           | \$980,000    |
| Refuse and Recycling           | \$365,000   | \$148,400   | \$157,304   | \$166,742   | \$176,746   | \$1,014,192  |
| Streets                        | \$1,935,000 | \$1,624,200 | \$2,014,566 | \$1,956,821 | \$1,909,175 | \$9,439,762  |
| Special Revenue Funds          | \$3,280,000 | -           | -           | -           | -           | \$3,280,000  |
| Municipal Transit              | \$3,280,000 | -           | -           | -           | -           | \$3,280,000  |
|                                |             |             |             |             |             |              |

#### **General Government**

2025 Total Funding

\$5,245,677

2025 New Borrowing

\$5,230,322

2025 City Funded

\$5,230,322

| Departments                    |             |             |             |             |             |             |
|--------------------------------|-------------|-------------|-------------|-------------|-------------|-------------|
| Departments                    | 2025        | 2026        | 2027        | 2028        | 2029        | Total       |
| Citywide                       | \$255,477   | \$275,914   | \$1,388,910 | \$634,842   | \$520,890   | \$3,076,033 |
| Engineering                    | \$75,000    | -           | -           | -           | -           | \$75,000    |
| Fire                           | \$247,000   | -           | \$40,000    | \$971,000   | \$40,000    | \$1,298,000 |
| Information Technology         | \$1,317,000 | \$564,000   | \$984,000   | \$1,194,000 | \$528,000   | \$4,587,000 |
| La Crosse Center               | \$280,000   | -           | \$135,000   | \$225,000   | \$900,000   | \$1,540,000 |
| Library                        | \$106,200   | \$314,049   | \$450,000   | -           | -           | \$870,249   |
| Parks, Recreation and Forestry | \$285,000   | \$228,000   | \$340,000   | \$275,000   | \$305,000   | \$1,433,000 |
| Police                         | \$380,000   | \$290,000   | \$290,000   | \$20,000    | -           | \$980,000   |
| Refuse and Recycling           | \$365,000   | \$148,400   | \$157,304   | \$166,742   | \$176,746   | \$1,014,192 |
| Streets                        | \$1,935,000 | \$1,624,200 | \$2,014,566 | \$1,956,821 | \$1,909,175 | \$9,439,762 |