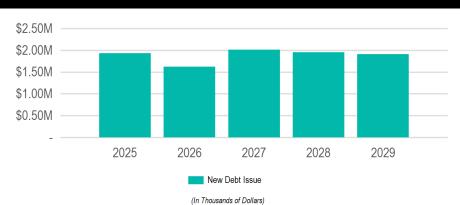

#### **General Government**

2025 Total Funding

\$5,245,677

2025 New Borrowing

\$5,230,322

2025 City Funded

\$5,230,322

| Departments                    |             |             |             |             |             |             |
|--------------------------------|-------------|-------------|-------------|-------------|-------------|-------------|
| Departments                    | 2025        | 2026        | 2027        | 2028        | 2029        | Total       |
| Citywide                       | \$255,477   | \$275,914   | \$1,388,910 | \$634,842   | \$520,890   | \$3,076,033 |
| Engineering                    | \$75,000    | -           | -           | -           | -           | \$75,000    |
| Fire                           | \$247,000   | -           | \$40,000    | \$971,000   | \$40,000    | \$1,298,000 |
| Information Technology         | \$1,317,000 | \$564,000   | \$984,000   | \$1,194,000 | \$528,000   | \$4,587,000 |
| La Crosse Center               | \$280,000   | -           | \$135,000   | \$225,000   | \$900,000   | \$1,540,000 |
| Library                        | \$106,200   | \$314,049   | \$450,000   | -           | -           | \$870,249   |
| Parks, Recreation and Forestry | \$285,000   | \$228,000   | \$340,000   | \$275,000   | \$305,000   | \$1,433,000 |
| Police                         | \$380,000   | \$290,000   | \$290,000   | \$20,000    | -           | \$980,000   |
| Refuse and Recycling           | \$365,000   | \$148,400   | \$157,304   | \$166,742   | \$176,746   | \$1,014,192 |
| Streets                        | \$1,935,000 | \$1,624,200 | \$2,014,566 | \$1,956,821 | \$1,909,175 | \$9,439,762 |

| Funding Sources                  |             |             |             |             |             |              |
|----------------------------------|-------------|-------------|-------------|-------------|-------------|--------------|
| Source                           | 2025        | 2026        | 2027        | 2028        | 2029        | Total        |
| Borrowing                        | \$5,230,322 | \$3,277,980 | \$5,781,870 | \$5,424,063 | \$4,358,921 | \$24,073,156 |
| New Debt Issue                   | \$5,230,322 | \$3,277,980 | \$5,781,870 | \$5,424,063 | \$4,358,921 | \$24,073,156 |
| Donations & Outside Funding      | -           | \$150,000   | _           | -           | -           | \$150,000    |
| Donations                        | -           | \$150,000   | -           | -           | -           | \$150,000    |
| Grants & Other Intergovernmental | \$15,355    | \$16,583    | \$17,910    | \$19,342    | \$20,890    | \$90,080     |
| Local                            | \$15,355    | \$16,583    | \$17,910    | \$19,342    | \$20,890    | \$90,080     |
|                                  | \$5,245,677 | \$3,444,563 | \$5,799,780 | \$5,443,405 | \$4.379.811 | \$24,313,236 |