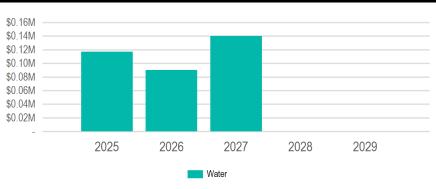

# **Enterprise Funds - Airport**

2025 Total Funding

\$150,000

2025 New Borrowing

2025 City Funded

\$30,000

| Source   100   100   100   100   100   100   100   100   100   100   100   100   100   100   100   100   100   100   100   100   100   100   100   100   100   100   100   100   100   100   100   100   100   100   100   100   100   100   100   100   100   100   100   100   100   100   100   100   100   100   100   100   100   100   100   100   100   100   100   100   100   100   100   100   100   100   100   100   100   100   100   100   100   100   100   100   100   100   100   100   100   100   100   100   100   100   100   100   100   100   100   100   100   100   100   100   100   100   100   100   100   100   100   100   100   100   100   100   100   100   100   100   100   100   100   100   100   100   100   100   100   100   100   100   100   100   100   100   100   100   100   100   100   100   100   100   100   100   100   100   100   100   100   100   100   100   100   100   100   100   100   100   100   100   100   100   100   100   100   100   100   100   100   100   100   100   100   100   100   100   100   100   100   100   100   100   100   100   100   100   100   100   100   100   100   100   100   100   100   100   100   100   100   100   100   100   100   100   100   100   100   100   100   100   100   100   100   100   100   100   100   100   100   100   100   100   100   100   100   100   100   100   100   100   100   100   100   100   100   100   100   100   100   100   100   100   100   100   100   100   100   100   100   100   100   100   100   100   100   100   100   100   100   100   100   100   100   100   100   100   100   100   100   100   100   100   100   100   100   100   100   100   100   100   100   100   100   100   100   100   100   100   100   100   100   100   100   100   100   100   100   100   100   100   100   100   100   100   100   100   100   100   100   100   100   100   100   100   100   100   100   100   100   100   100   100   100   100   100   100   100   100   100   100   100   100   100   100   100   100   100   100   100   100   100   100   100   100   100   1                                                                                                                                                                                                            | Funding Sources                         |            |           |          |          |           |         |                |
|-----------------------------------------------------------------------------------------------------------------------------------------------------------------------------------------------------------------------------------------------------------------------------------------------------------------------------------------------------------------------------------------------------------------------------------------------------------------------------------------------------------------------------------------------------------------------------------------------------------------------------------------------------------------------------------------------------------------------------------------------------------------------------------------------------------------------------------------------------------------------------------------------------------------------------------------------------------------------------------------------------------------------------------------------------------------------------------------------------------------------------------------------------------------------------------------------------------------------------------------------------------------------------------------------------------------------------------------------------------------------------------------------------------------------------------------------------------------------------------------------------------------------------------------------------------------------------------------------------------------------------------------------------------------------------------------------------------------------------------------------------------------------------------------------------------------------------------------------------------------------------------------------------------------------------------------------------------------------------------------------------------------------------------------------------------------------------------------------------------------------------------------------------------------------------------------------------------------------------------------------------------------------------------------------------------------------------------------|-----------------------------------------|------------|-----------|----------|----------|-----------|---------|----------------|
| State   Stat                                                                                                                                                                                                            |                                         |            | 2025      | 2026     | 2027     | 2028      | 2029    | Total          |
| Federal                                                                                                                                                                                                                                                                                                                                                                                                                                                                                                                                                                                                                                                                                                                                                                                                                                                                                                                                                                                                                                                                                                                                                                                                                                                                                                                                                                                                                                                                                                                                                                                                                                                                                                                                                                                                                                                                                                                                                                                                                                                                                                                                                                                                                                                                                                                                 |                                         |            |           |          |          |           |         |                |
| State                                                                                                                                                                                                                                                                                                                                                                                                                                                                                                                                                                                                                                                                                                                                                                                                                                                                                                                                                                                                                                                                                                                                                                                                                                                                                                                                                                                                                                                                                                                                                                                                                                                                                                                                                                                                                                                                                                                                                                                                                                                                                                                                                                                                                                                                                                                                   | <u> </u>                                |            |           |          |          | <u> </u>  |         |                |
| Past   \$30,000   \$120,000   \$88,750   \$100,000   \$51,500   \$390,255   \$390,255   \$100,000   \$51,500   \$390,255   \$390,255   \$300,000   \$51,500   \$390,255   \$390,255   \$300,000   \$51,500   \$51,500   \$390,255   \$390,255   \$300,000   \$51,500   \$51,500   \$51,500   \$51,500   \$51,500   \$51,500   \$51,500   \$51,500   \$51,500   \$51,500   \$51,500   \$51,500   \$51,500   \$51,500   \$51,500   \$51,500   \$51,500   \$51,500   \$51,500   \$51,500   \$51,500   \$51,500   \$51,500   \$51,500   \$51,500   \$51,500   \$51,500   \$51,500   \$51,500   \$51,500   \$51,500   \$51,500   \$51,500   \$51,500   \$51,500   \$51,500   \$51,500   \$51,500   \$51,500   \$51,500   \$51,500   \$51,500   \$51,500   \$51,500   \$51,500   \$51,500   \$51,500   \$51,500   \$51,500   \$51,500   \$51,500   \$51,500   \$51,500   \$51,500   \$51,500   \$51,500   \$51,500   \$51,500   \$51,500   \$51,500   \$51,500   \$51,500   \$51,500   \$51,500   \$51,500   \$51,500   \$51,500   \$51,500   \$51,500   \$51,500   \$51,500   \$51,500   \$51,500   \$51,500   \$51,500   \$51,500   \$51,500   \$51,500   \$51,500   \$51,500   \$51,500   \$51,500   \$51,500   \$51,500   \$51,500   \$51,500   \$51,500   \$51,500   \$51,500   \$51,500   \$51,500   \$51,500   \$51,500   \$51,500   \$51,500   \$51,500   \$51,500   \$51,500   \$51,500   \$51,500   \$51,500   \$51,500   \$51,500   \$51,500   \$51,500   \$51,500   \$51,500   \$51,500   \$51,500   \$51,500   \$51,500   \$51,500   \$51,500   \$51,500   \$51,500   \$51,500   \$51,500   \$51,500   \$51,500   \$51,500   \$51,500   \$51,500   \$51,500   \$51,500   \$51,500   \$51,500   \$51,500   \$51,500   \$51,500   \$51,500   \$51,500   \$51,500   \$51,500   \$51,500   \$51,500   \$51,500   \$51,500   \$51,500   \$51,500   \$51,500   \$51,500   \$51,500   \$51,500   \$51,500   \$51,500   \$51,500   \$51,500   \$51,500   \$51,500   \$51,500   \$51,500   \$51,500   \$51,500   \$51,500   \$51,500   \$51,500   \$51,500   \$51,500   \$51,500   \$51,500   \$51,500   \$51,500   \$51,500   \$51,500   \$51,500   \$51,500   \$51,500   \$51,500   \$51,500   \$51,500   \$51,500   \$51,500   \$51,500   \$51,500   \$51,500   \$51,500   \$51,500   \$51,500   \$51,500   \$51,500   \$51,500   \$51 |                                         |            |           |          |          |           |         |                |
| Enterprised Utility Funds                                                                                                                                                                                                                                                                                                                                                                                                                                                                                                                                                                                                                                                                                                                                                                                                                                                                                                                                                                                                                                                                                                                                                                                                                                                                                                                                                                                                                                                                                                                                                                                                                                                                                                                                                                                                                                                                                                                                                                                                                                                                                                                                                                                                                                                                                                               |                                         |            |           | . ,      |          |           |         |                |
| Standard                                                                                                                                                                                                             | <u> </u>                                |            |           |          |          |           |         |                |
| Funding Source                                                                                                                                                                                                                                                                                                                                                                                                                                                                                                                                                                                                                                                                                                                                                                                                                                                                                                                                                                                                                                                                                                                                                                                                                                                                                                                                                                                                                                                                                                                                                                                                                                                                                                                                                                                                                                                                                                                                                                                                                                                                                                                                                                                                                                                                                                                          | Enterprise/Otility Funds                |            | , ,       | , .,     |          |           |         |                |
| Funding Source                                                                                                                                                                                                                                                                                                                                                                                                                                                                                                                                                                                                                                                                                                                                                                                                                                                                                                                                                                                                                                                                                                                                                                                                                                                                                                                                                                                                                                                                                                                                                                                                                                                                                                                                                                                                                                                                                                                                                                                                                                                                                                                                                                                                                                                                                                                          |                                         |            | ψ100,000  | ψοσο,σσο | ψ100,000 | ψ100,000  | ψ01,000 | ψ1,420,000     |
| E163 : Tractor                                                                                                                                                                                                                                                                                                                                                                                                                                                                                                                                                                                                                                                                                                                                                                                                                                                                                                                                                                                                                                                                                                                                                                                                                                                                                                                                                                                                                                                                                                                                                                                                                                                                                                                                                                                                                                                                                                                                                                                                                                                                                                                                                                                                                                                                                                                          | Requests                                |            |           |          |          |           |         |                |
| Airport   State   \$120,000   \$120,000   \$30,000   \$30,000   \$30,000   \$30,000   \$30,000   \$30,000   \$30,000   \$30,000   \$30,000   \$30,000   \$30,000   \$30,000   \$30,000   \$30,000   \$30,000   \$30,000   \$30,000   \$30,000   \$30,000   \$30,000   \$30,000   \$30,000   \$30,000   \$30,000   \$30,000   \$30,000   \$30,000   \$30,000   \$30,000   \$30,000   \$30,000   \$30,000   \$30,000   \$30,000   \$30,000   \$30,000   \$30,000   \$30,000   \$30,000   \$30,000   \$30,000   \$30,000   \$30,000   \$30,000   \$30,000   \$30,000   \$30,000   \$30,000   \$30,000   \$30,000   \$30,000   \$30,000   \$30,000   \$30,000   \$30,000   \$30,000   \$30,000   \$30,000   \$30,000   \$30,000   \$30,000   \$30,000   \$30,000   \$30,000   \$30,000   \$30,000   \$30,000   \$30,000   \$30,000   \$30,000   \$30,000   \$30,000   \$30,000   \$30,000   \$30,000   \$30,000   \$30,000   \$30,000   \$30,000   \$30,000   \$30,000   \$30,000   \$30,000   \$30,000   \$30,000   \$30,000   \$30,000   \$30,000   \$30,000   \$30,000   \$30,000   \$30,000   \$30,000   \$30,000   \$30,000   \$30,000   \$30,000   \$30,000   \$30,000   \$30,000   \$30,000   \$30,000   \$30,000   \$30,000   \$30,000   \$30,000   \$30,000   \$30,000   \$30,000   \$30,000   \$30,000   \$30,000   \$30,000   \$30,000   \$30,000   \$30,000   \$30,000   \$30,000   \$30,000   \$30,000   \$30,000   \$30,000   \$30,000   \$30,000   \$30,000   \$30,000   \$30,000   \$30,000   \$30,000   \$30,000   \$30,000   \$30,000   \$30,000   \$30,000   \$30,000   \$30,000   \$30,000   \$30,000   \$30,000   \$30,000   \$30,000   \$30,000   \$30,000   \$30,000   \$30,000   \$30,000   \$30,000   \$30,000   \$30,000   \$30,000   \$30,000   \$30,000   \$30,000   \$30,000   \$30,000   \$30,000   \$30,000   \$30,000   \$30,000   \$30,000   \$30,000   \$30,000   \$30,000   \$30,000   \$30,000   \$30,000   \$30,000   \$30,000   \$30,000   \$30,000   \$30,000   \$30,000   \$30,000   \$30,000   \$30,000   \$30,000   \$30,000   \$30,000   \$30,000   \$30,000   \$30,000   \$30,000   \$30,000   \$30,000   \$30,000   \$30,000   \$30,000   \$30,000   \$30,000   \$30,000   \$30,000   \$30,000   \$30,000   \$30,000   \$30,000   \$30,000   \$30,000   \$30,000   \$30,000   \$30,000   \$30, | Funding Source                          | Past       | 2025      | 2026     | 2027     | 2028      | 2029    | Tota           |
| Airport   State   \$120,000   \$120,000   \$30,000   \$30,000   \$30,000   \$30,000   \$30,000   \$30,000   \$30,000   \$30,000   \$30,000   \$30,000   \$30,000   \$30,000   \$30,000   \$30,000   \$30,000   \$30,000   \$30,000   \$30,000   \$30,000   \$30,000   \$30,000   \$30,000   \$30,000   \$30,000   \$30,000   \$30,000   \$30,000   \$30,000   \$30,000   \$30,000   \$30,000   \$30,000   \$30,000   \$30,000   \$30,000   \$30,000   \$30,000   \$30,000   \$30,000   \$30,000   \$30,000   \$30,000   \$30,000   \$30,000   \$30,000   \$30,000   \$30,000   \$30,000   \$30,000   \$30,000   \$30,000   \$30,000   \$30,000   \$30,000   \$30,000   \$30,000   \$30,000   \$30,000   \$30,000   \$30,000   \$30,000   \$30,000   \$30,000   \$30,000   \$30,000   \$30,000   \$30,000   \$30,000   \$30,000   \$30,000   \$30,000   \$30,000   \$30,000   \$30,000   \$30,000   \$30,000   \$30,000   \$30,000   \$30,000   \$30,000   \$30,000   \$30,000   \$30,000   \$30,000   \$30,000   \$30,000   \$30,000   \$30,000   \$30,000   \$30,000   \$30,000   \$30,000   \$30,000   \$30,000   \$30,000   \$30,000   \$30,000   \$30,000   \$30,000   \$30,000   \$30,000   \$30,000   \$30,000   \$30,000   \$30,000   \$30,000   \$30,000   \$30,000   \$30,000   \$30,000   \$30,000   \$30,000   \$30,000   \$30,000   \$30,000   \$30,000   \$30,000   \$30,000   \$30,000   \$30,000   \$30,000   \$30,000   \$30,000   \$30,000   \$30,000   \$30,000   \$30,000   \$30,000   \$30,000   \$30,000   \$30,000   \$30,000   \$30,000   \$30,000   \$30,000   \$30,000   \$30,000   \$30,000   \$30,000   \$30,000   \$30,000   \$30,000   \$30,000   \$30,000   \$30,000   \$30,000   \$30,000   \$30,000   \$30,000   \$30,000   \$30,000   \$30,000   \$30,000   \$30,000   \$30,000   \$30,000   \$30,000   \$30,000   \$30,000   \$30,000   \$30,000   \$30,000   \$30,000   \$30,000   \$30,000   \$30,000   \$30,000   \$30,000   \$30,000   \$30,000   \$30,000   \$30,000   \$30,000   \$30,000   \$30,000   \$30,000   \$30,000   \$30,000   \$30,000   \$30,000   \$30,000   \$30,000   \$30,000   \$30,000   \$30,000   \$30,000   \$30,000   \$30,000   \$30,000   \$30,000   \$30,000   \$30,000   \$30,000   \$30,000   \$30,000   \$30,000   \$30,000   \$30,000   \$30,000   \$30,000   \$30, | IE1621: Tractor                         |            |           |          |          |           |         |                |
| Grants - State         \$120,000         -         -         \$120,000           Operating - Airport Operating Funds         \$30,000         -         -         \$30,000           IE289]: Sand Truck with Plow           Airport           Airport Operating Funds         -         \$180,000         -         \$180,000           Operating - Airport Operating Funds         -         \$45,000         -         \$45,000           (E165]: Airport Information Technology Equipment           Airport Operating Funds         -         \$75,000         -         \$75,000           E288]: Utility Mower           Airport         -         \$75,000         -         \$75,000           LE288]: Utility Mower         -         \$75,000         -         \$75,000           LE288]: Utility Mower         -         \$85,000         -         \$85,000           LE288]: Utility Mower         -         \$85,000                                                                                                                                                                                                                                                                                                                                                                                                                                                                                                                                                                                                                                                                                                                                                                                                                                                                                                                                                                                                                                                                                                                                    |                                         |            |           |          |          |           |         |                |
| Operating - Airport Operating Funds         \$30,000         -         \$30,000           [E289]: Sand Truck with Plow                                                                                                                                                                                                                                                                                                                                                                                                                                                                                                                                                                                                                                                                                                                                                                                                                                                                                                                                                                                                                                                                                                                                                                                                                                                                                                                                                                                                                                                                                                                                                                                                                                                                                                                                                                                                                                                                                                                                                                                                                                                                                                                                                                                                                  |                                         | _          | \$120,000 | -        | -        | -         | -       | \$120.000      |
| \$150,000   -   -   \$150,000     -   -   \$150,000                                                                                                                                                                                                                                                                                                                                                                                                                                                                                                                                                                                                                                                                                                                                                                                                                                                                                                                                                                                                                                                                                                                                                                                                                                                                                                                                                                                                                                                                                                                                                                                                                                                                                                                                                                                                                                                                                                                                                                                                                                                                                                                                                                                                                                                                                     |                                         | _          |           | -        | _        | _         | _       |                |
| Aliport   State   St                                                                                                                                                                                                            | <u> </u>                                | -          |           | -        | -        | -         | -       | \$150,000      |
| Grants - State Operating - Airport Operating Funds         \$180,000 - \$45,000 - \$45,000         - \$45,000 - \$45,000         - \$45,000         - \$45,000         - \$45,000         - \$225,000         - \$225,000         - \$225,000         - \$225,000         - \$225,000         - \$225,000         - \$225,000         - \$225,000         - \$225,000         - \$225,000         - \$225,000         - \$225,000         - \$225,000         - \$225,000         - \$225,000         - \$250,000         - \$250,000         - \$250,000         - \$250,000         - \$250,000         - \$250,000         - \$250,000         - \$250,000         - \$250,000         - \$250,000         - \$250,000         - \$250,000         - \$250,000         - \$250,000         - \$250,000         - \$250,000         - \$250,000         - \$250,000         - \$250,000         - \$250,000         - \$250,000         - \$250,000         - \$250,000         - \$250,000         - \$250,000         - \$250,000         - \$250,000         - \$250,000         - \$250,000         - \$250,000         - \$250,000         - \$250,000         - \$250,000         - \$250,000         - \$250,000         - \$250,000         - \$250,000         - \$250,000         - \$250,000         - \$250,000         - \$250,000         - \$250,000         - \$250,000         - \$250,000         - \$250,000         - \$250,000         - \$250,000         - \$250,000         - \$250,000 <t< td=""><td>[E289]: Sand Truck with Plow</td><td></td><td></td><td></td><td></td><td></td><td></td><td></td></t<>                                                                                                                                                                                                                                                                                                                                                                                                                                                                                                                                                                                                                                                                                                   | [E289]: Sand Truck with Plow            |            |           |          |          |           |         |                |
| Operating - Airport Operating Funds         \$45,000         -         \$45,000           [E165]: Airport Information Technology Equipment         -         \$225,000         -         -         \$225,000           Airport Operating Funds         -         \$75,000         -         -         \$75,000           Departing - Airport Operating Funds         -         \$75,000         -         -         \$75,000           E288]: Utility Mower           Airport Operating Funds         -         -         \$85,000         -         -         \$85,000           Operating - Airport Operating Funds         -         -         \$85,000         -         -         \$85,000           [E336]: Runway Closure Crosses         -         -         \$87,500         -         \$85,000           [E336]: Runway Closure Crosses         -         -         \$87,500         -         \$85,000           Grants - Federal         -         -         \$87,500         -         \$87,500           Grants - State         -         -         \$3,750         -         \$3,750           Grants - Federal         -         -         \$30,000         -         \$35,000           Grants - Federal         -                                                                                                                                                                                                                                                                                                                                                                                                                                                                                                                                                                                                                                                                                                                                                                                                                                                                                                                                                                                                                                                                                                     |                                         |            |           |          |          |           |         |                |
| E165 : Airport Information Technology Equipment                                                                                                                                                                                                                                                                                                                                                                                                                                                                                                                                                                                                                                                                                                                                                                                                                                                                                                                                                                                                                                                                                                                                                                                                                                                                                                                                                                                                                                                                                                                                                                                                                                                                                                                                                                                                                                                                                                                                                                                                                                                                                                                                                                                                                                                                                         |                                         | -          | -         |          | -        | -         | -       |                |
| E165  Airport Information Technology Equipment   Airport                                                                                                                                                                                                                                                                                                                                                                                                                                                                                                                                                                                                                                                                                                                                                                                                                                                                                                                                                                                                                                                                                                                                                                                                                                                                                                                                                                                                                                                                                                                                                                                                                                                                                                                                                                                                                                                                                                                                                                                                                                                                                                                                                                                                                                                                                | Operating - Airport Operating Funds     | -          | -         |          | -        | -         | -       |                |
| E288 : Utility Mower   Airport                                                                                                                                                                                                                                                                                                                                                                                                                                                                                                                                                                                                                                                                                                                                                                                                                                                                                                                                                                                                                                                                                                                                                                                                                                                                                                                                                                                                                                                                                                                                                                                                                                                                                                                                                                                                                                                                                                                                                                                                                                                                                                                                                                                                                                                                                                          | Airport                                 | -          | -         |          |          | -         | -       | \$75,000       |
| Airport   Operating - Airport Operating Funds                                                                                                                                                                                                                                                                                                                                                                                                                                                                                                                                                                                                                                                                                                                                                                                                                                                                                                                                                                                                                                                                                                                                                                                                                                                                                                                                                                                                                                                                                                                                                                                                                                                                                                                                                                                                                                                                                                                                                                                                                                                                                                                                                                                                                                                                                           |                                         | -          | -         | \$75,000 | -        | •         | -       | \$75,000       |
| Operating - Airport Operating Funds         -         -         -         \$85,000         -         \$85,000           [E336]: Runway Closure Crosses         Airport           Airport           Grants - Federal         -         -         \$67,500         -         \$67,500           Grants - State         -         -         \$3,750         -         \$3,750           Operating - Airport Operating Funds         -         -         \$3,750         -         \$33,750           E374]: Airfield Rotary Snow Plow         -         -         \$75,000         -         \$75,000           [E374]: Airfield Rotary Snow Plow         Airport           Grants - Federal         -         -         -         \$630,000         -         \$630,000           Grants - State         -         -         -         -         \$35,000         -         \$35,000           Operating - Passenger Facility Charges         -         -         -         -         -         -         \$700,000         -         \$700,000           [E335]: Maintenance Pickup         -         -         -         -         -         -         -         -         -         -         -         <                                                                                                                                                                                                                                                                                                                                                                                                                                                                                                                                                                                                                                                                                                                                                                                                                                                                                                                                                                                                                                                                                                                              |                                         |            |           |          |          |           |         |                |
| Federal   Fede                                                                                                                                                                                                            |                                         |            |           |          | ¢05 000  |           |         | <b>605.000</b> |
| E336 : Runway Closure Crosses   Airport   Federal   Santa                                                                                                                                                                                                               | Operating - Airport Operating Funds     | <u>-</u> _ |           |          |          |           |         |                |
| Airport         Grants - Federal       -       -       \$67,500       -       \$67,500         Grants - State       -       -       \$3,750       -       -       \$3,750         Operating - Airport Operating Funds       -       -       -       \$3,750       -       -       \$3,750         [E374]: Airfield Rotary Snow Plow       ***********************************                                                                                                                                                                                                                                                                                                                                                                                                                                                                                                                                                                                                                                                                                                                                                                                                                                                                                                                                                                                                                                                                                                                                                                                                                                                                                                                                                                                                                                                                                                                                                                                                                                                                                                                                                                                                                                                                                                                                                           | (Food B                                 | _          | -         | -        | φ03,000  | -         | -       | φου,υυι        |
| Grants - Federal       -       -       \$67,500       -       \$67,500         Grants - State       -       -       \$3,750       -       \$3,750         Operating - Airport Operating Funds       -       -       \$3,750       -       \$3,750         [E374]: Airfield Rotary Snow Plow       Airport         Airport       Grants - Federal       -       -       -       \$630,000       -       \$630,000       -       \$630,000       Gerants - State       -       -       -       -       \$35,000       -       \$35,000       -       \$35,000       -       \$35,000       -       \$35,000       -       \$35,000       -       \$35,000       -       \$700,000       -       \$700,000       -       \$700,000       -       \$700,000       -       \$700,000       -       \$700,000       -       \$700,000       -       \$700,000       -       \$700,000       -       \$700,000       -       \$700,000       -       \$700,000       -       \$700,000       -       \$700,000       -       \$700,000       -       \$700,000       -       \$700,000       -       \$700,000       -       \$700,000       -       \$700,000       -       \$700,000       -                                                                                                                                                                                                                                                                                                                                                                                                                                                                                                                                                                                                                                                                                                                                                                                                                                                                                                                                                                                                                                                                                                                                                 |                                         |            |           |          |          |           |         |                |
| Grants - State       -       -       \$3,750       -       \$3,750         Operating - Airport Operating Funds       -       -       \$3,750       -       \$3,750         Eg374]: Airfield Rotary Snow Plow       -       -       \$75,000       -       \$75,000         Grants - Federal       -       -       -       -       \$630,000       -       \$630,000         Grants - State       -       -       -       -       \$35,000       -       \$35,000         Operating - Passenger Facility Charges       -       -       -       -       \$35,000       -       \$35,000         [E335]: Maintenance Pickup       -       -       -       \$65,000       -       \$65,000         Operating - Airport Operating Funds       -       -       -       -       \$65,000       -       \$65,000                                                                                                                                                                                                                                                                                                                                                                                                                                                                                                                                                                                                                                                                                                                                                                                                                                                                                                                                                                                                                                                                                                                                                                                                                                                                                                                                                                                                                                                                                                                                |                                         | _          |           | _        | \$67 500 | _         | _       | \$67 500       |
| Operating - Airport Operating Funds         -         -         -         \$3,750         -         -         \$3,750           [E374]: Airfield Rotary Snow Plow         Airport           Grants - Federal         -         -         -         -         \$630,000         -         \$630,000           Grants - State         -         -         -         -         \$35,000         -         \$35,000           Operating - Passenger Facility Charges         -         -         -         -         \$35,000         -         \$35,000           [E335]: Maintenance Pickup         Airport Operating Funds         -         -         -         -         \$65,000         -         \$65,000                                                                                                                                                                                                                                                                                                                                                                                                                                                                                                                                                                                                                                                                                                                                                                                                                                                                                                                                                                                                                                                                                                                                                                                                                                                                                                                                                                                                                                                                                                                                                                                                                           |                                         | _          | _         | _        | . ,      | _         | _       |                |
| E374 : Airfield Rotary Snow Plow                                                                                                                                                                                                                                                                                                                                                                                                                                                                                                                                                                                                                                                                                                                                                                                                                                                                                                                                                                                                                                                                                                                                                                                                                                                                                                                                                                                                                                                                                                                                                                                                                                                                                                                                                                                                                                                                                                                                                                                                                                                                                                                                                                                                                                                                                                        |                                         | _          | _         | _        |          | _         |         |                |
| E374 : Airfield Rotary Snow Plow   Airport   Federal                                                                                                                                                                                                                                                                                                                                                                                                                                                                                                                                                                                                                                                                                                                                                                                                                                                                                                                                                                                                                                                                                                                                                                                                                                                                                                                                                                                                                                                                                                                                                                                                                                                                                                                                                                                                                                                                                                                                                                                                                                                                                                                                                                                                                                                                                    | Sportaining Famport opportunity Familia | -          |           | -        |          | -         | -       |                |
| Airport         Grants - Federal       -       -       -       \$630,000       -       \$630,000         Grants - State       -       -       -       -       \$35,000       -       \$35,000       -       \$35,000       -       \$35,000       -       \$35,000       -       \$700,000       -       \$700,000       -       \$700,000       -       \$700,000       -       \$700,000       -       \$65,000       -       \$65,000       -       \$65,000       -       \$65,000       -       \$65,000       -       \$65,000       -       \$65,000       -       \$65,000       -       \$65,000       -       \$65,000       -       \$65,000       -       \$65,000       -       \$65,000       -       \$65,000       -       \$65,000       -       \$65,000       -       \$65,000       -       \$65,000       -       \$65,000       -       \$65,000       -       \$65,000       -       \$65,000       -       \$65,000       -       \$65,000       -       \$65,000       -       \$65,000       -       \$65,000       -       \$65,000       -       \$65,000       -       \$65,000       \$65,000       \$65,000       \$65,000       \$65,000       \$65,000       \$65,0                                                                                                                                                                                                                                                                                                                                                                                                                                                                                                                                                                                                                                                                                                                                                                                                                                                                                                                                                                                                                                                                                                                                    | E374]: Airfield Rotary Snow Plow        |            |           |          |          |           |         |                |
| Grants - State       -       -       -       -       \$35,000       -       \$35,000       -       \$35,000       -       \$35,000       -       \$35,000       -       \$35,000       -       \$35,000       -       \$700,000       -       \$700,000       -       \$700,000       -       \$700,000       -       -       \$65,000       -       \$65,000       -       \$65,000       -       \$65,000       -       \$65,000       -       \$65,000       -       \$65,000       -       \$65,000       -       \$65,000       -       \$65,000       -       \$65,000       -       \$65,000       -       \$65,000       -       \$65,000       -       \$65,000       -       \$65,000       -       \$65,000       -       \$65,000       -       \$65,000       -       \$65,000       -       \$65,000       -       \$65,000       -       \$65,000       -       \$65,000       -       \$65,000       -       \$65,000       -       \$65,000       -       \$65,000       -       \$65,000       -       \$65,000       -       \$65,000       -       \$65,000       -       \$65,000       -       \$65,000       -       \$65,000       \$65,000       \$65,000       \$65,000       \$65,                                                                                                                                                                                                                                                                                                                                                                                                                                                                                                                                                                                                                                                                                                                                                                                                                                                                                                                                                                                                                                                                                                                           |                                         |            |           |          |          |           |         |                |
| Operating - Passenger Facility Charges         -         -         -         -         -         -         \$35,000         -         \$35,000         -         \$700,000           [E335]: Maintenance Pickup         Airport           Airport         -         -         -         -         \$65,000         -         \$65,000         -         \$65,000         -         \$65,000         -         \$65,000         -         \$65,000         -         \$65,000         -         \$65,000         -         \$65,000         -         \$65,000         -         \$65,000         -         \$65,000         -         \$65,000         -         \$65,000         -         \$65,000         -         \$65,000         -         \$65,000         -         \$65,000         -         \$65,000         -         \$65,000         -         \$65,000         -         \$65,000         -         \$65,000         -         \$65,000         -         \$65,000         -         \$65,000         -         \$65,000         -         \$65,000         -         \$65,000         -         \$65,000         -         \$65,000         -         \$65,000         -         \$65,000         -         \$65,000         -         \$65,000 <td>Grants - Federal</td> <td>-</td> <td>-</td> <td>-</td> <td>-</td> <td>\$630,000</td> <td>-</td> <td>\$630,000</td>                                                                                                                                                                                                                                                                                                                                                                                                                                                                                                                                                                                                                                                                                                                                                                                                                                                                                                                                                 | Grants - Federal                        | -          | -         | -        | -        | \$630,000 | -       | \$630,000      |
| \$700,000 - \$700,000<br>[E335]: Maintenance Pickup Airport Operating - Airport Operating Funds \$65,000 - \$65,000                                                                                                                                                                                                                                                                                                                                                                                                                                                                                                                                                                                                                                                                                                                                                                                                                                                                                                                                                                                                                                                                                                                                                                                                                                                                                                                                                                                                                                                                                                                                                                                                                                                                                                                                                                                                                                                                                                                                                                                                                                                                                                                                                                                                                     | Grants - State                          | -          | -         | -        | -        | \$35,000  | -       | \$35,000       |
| [E335]: Maintenance Pickup         Airport         Operating - Airport Operating Funds       \$65,000 - \$65,000                                                                                                                                                                                                                                                                                                                                                                                                                                                                                                                                                                                                                                                                                                                                                                                                                                                                                                                                                                                                                                                                                                                                                                                                                                                                                                                                                                                                                                                                                                                                                                                                                                                                                                                                                                                                                                                                                                                                                                                                                                                                                                                                                                                                                        | Operating - Passenger Facility Charges  | -          |           | -        |          |           | -       | \$35,000       |
| Airport         Operating - Airport Operating Funds         -         -         -         \$65,000         -         \$65,000                                                                                                                                                                                                                                                                                                                                                                                                                                                                                                                                                                                                                                                                                                                                                                                                                                                                                                                                                                                                                                                                                                                                                                                                                                                                                                                                                                                                                                                                                                                                                                                                                                                                                                                                                                                                                                                                                                                                                                                                                                                                                                                                                                                                           |                                         | •          | -         | -        | -        | \$700,000 | -       | \$700,000      |
| Operating - Airport Operating Funds         -         -         -         -         -         \$65,000         -         \$65,000                                                                                                                                                                                                                                                                                                                                                                                                                                                                                                                                                                                                                                                                                                                                                                                                                                                                                                                                                                                                                                                                                                                                                                                                                                                                                                                                                                                                                                                                                                                                                                                                                                                                                                                                                                                                                                                                                                                                                                                                                                                                                                                                                                                                       |                                         |            |           |          |          |           |         |                |
|                                                                                                                                                                                                                                                                                                                                                                                                                                                                                                                                                                                                                                                                                                                                                                                                                                                                                                                                                                                                                                                                                                                                                                                                                                                                                                                                                                                                                                                                                                                                                                                                                                                                                                                                                                                                                                                                                                                                                                                                                                                                                                                                                                                                                                                                                                                                         |                                         | _          | _         |          |          | \$65,000  |         | \$65,000       |
|                                                                                                                                                                                                                                                                                                                                                                                                                                                                                                                                                                                                                                                                                                                                                                                                                                                                                                                                                                                                                                                                                                                                                                                                                                                                                                                                                                                                                                                                                                                                                                                                                                                                                                                                                                                                                                                                                                                                                                                                                                                                                                                                                                                                                                                                                                                                         | perating Airport Operating Funds        |            |           |          |          | \$65,000  |         | \$65,000       |

#### Enterprise Funds - Airport

| Requests                                    |      |      |      |      |      |          |          |
|---------------------------------------------|------|------|------|------|------|----------|----------|
| Funding Source                              | Past | 2025 | 2026 | 2027 | 2028 | 2029     | Total    |
| [E373]: <b>Mower</b>                        |      |      |      |      |      |          |          |
| Airport Operating - Airport Operating Funds | -    | -    | -    | -    | -    | \$51,500 | \$51,500 |
|                                             | _    | -    | -    | -    | -    | \$51,500 | \$51,500 |