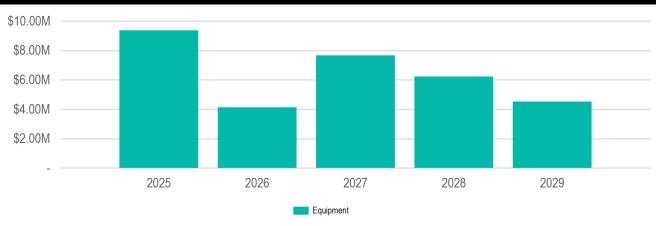

| Source                           |                           | 2025        | 2026        | 2027        | 2028        | 2029        | Total        |
|----------------------------------|---------------------------|-------------|-------------|-------------|-------------|-------------|--------------|
| Borrowing                        |                           | \$6,345,776 | \$3,277,980 | \$5,781,870 | \$5,424,063 | \$4,358,921 | \$25,188,610 |
| New Debt Issue                   |                           | \$6,345,776 | \$3,277,980 | \$5,781,870 | \$5,424,063 | \$4,358,921 | \$25,188,610 |
| Donations & Outside Funding      |                           | -           | \$150,000   | -           | -           | -           | \$150,000    |
| Donations                        |                           | -           | \$150,000   | -           | -           | -           | \$150,000    |
| Grants & Other Intergovernmental |                           | \$2,299,901 | \$196,583   | \$89,160    | \$684,342   | \$20,890    | \$3,290,876  |
| Federal                          |                           | \$2,164,546 | -           | \$67,500    | \$630,000   | -           | \$2,862,046  |
| Local                            |                           | \$15,355    | \$16,583    | \$17,910    | \$19,342    | \$20,890    | \$90,080     |
| State                            |                           | \$120,000   | \$180,000   | \$3,750     | \$35,000    | -           | \$338,750    |
| Operating Funds                  |                           | \$714,000   | \$502,500   | \$1,803,750 | \$117,000   | \$141,500   | \$3,278,750  |
| Enterprise/Utility Funds         |                           | \$714,000   | \$502,500   | \$1,803,750 | \$117,000   | \$141,500   | \$3,278,750  |
| Airport Operating Funds          |                           | \$30,000    | \$120,000   | \$88,750    | \$65,000    | \$51,500    | \$355,250    |
| Passenger Facility Charges       |                           | -           | -           | -           | \$35,000    | -           | \$35,000     |
| Sanitary Sewer Utility Funds     |                           | \$247,000   | \$135,000   | \$790,000   | \$17,000    | -           | \$1,189,000  |
| Storm Water Utility Funds        |                           | \$320,000   | \$157,500   | \$785,000   | -           | \$90,000    | \$1,352,500  |
| Water Utility Funds              |                           | \$117,000   | \$90,000    | \$140,000   | -           | -           | \$347,000    |
|                                  | New Borrowing Sub-Total   | \$6,345,776 | \$3,277,980 | \$5,781,870 | \$5,424,063 | \$4,358,921 | \$25,188,610 |
|                                  | City Funded Sub-Total     | \$7,059,776 | \$3,780,480 | \$7,585,620 | \$5,541,063 | \$4,500,421 | \$28,467,360 |
|                                  | Non-City Funded Sub-Total | \$2,299,901 | \$346,583   | \$89,160    | \$684,342   | \$20,890    | \$3,440,876  |
|                                  |                           | \$9,359,677 | \$4,127,063 | \$7,674,780 | \$6,225,405 | \$4,521,311 | \$31,908,236 |