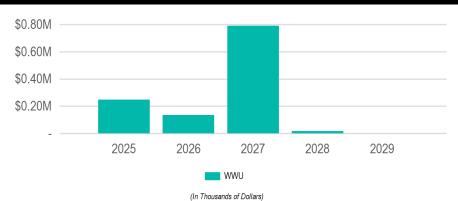

#### **General Government - Streets**

2025 Total Funding

\$1,935,000

2025 New Borrowing

\$1,935,000

2025 City Funded

\$1,935,000

| Funding Sources                                        |      |             |                             |                              |             |             |                        |
|--------------------------------------------------------|------|-------------|-----------------------------|------------------------------|-------------|-------------|------------------------|
| Source                                                 |      | 2025        | 2026                        | 2027                         | 2028        | 2029        | Total                  |
| Borrowing                                              |      | \$1,935,000 | \$1,624,200                 | \$2,014,566                  | \$1,956,821 | \$1,909,175 | \$9,439,762            |
| New Debt Issue                                         |      | \$1,935,000 | \$1,624,200                 | \$2,014,566                  | \$1,956,821 | \$1,909,175 | \$9,439,762            |
|                                                        |      | \$1,935,000 | \$1,624,200                 | \$2,014,566                  | \$1,956,821 | \$1,909,175 | \$9,439,762            |
| Requests                                               |      |             |                             |                              |             |             |                        |
| Funding Source                                         | Past | 2025        | 2026                        | 2027                         | 2028        | 2029        | Total                  |
| [E86]: Tandem Axle Dump Truck with Front and Wing Plow |      |             |                             |                              |             |             |                        |
| Streets Borrowing - New Debt Issue                     | _    | \$1,155,000 | \$816,200                   | \$774,586                    | _           | \$369,992   | \$3,115,778            |
| DOTTOWING - New Debt 1930e                             | •    | \$1,155,000 | \$816,200                   | \$774,586                    | -           | \$369,992   | \$3,115,778            |
| [E87]: Single Axle Dump Truck w/Plow                   |      |             |                             |                              |             |             |                        |
| Streets Borrowing - New Debt Issue                     | _    | \$260,000   | \$533,000                   | \$564,980                    | \$876,821   | \$894,183   | \$3,128,984            |
| DOTTOWING - New Debt Issue                             |      | \$260,000   | \$533,000                   | \$564,980                    | \$876,821   | \$894,183   | \$3,128,984            |
| [E91]: Quad Axle Dump Truck                            |      |             |                             |                              |             |             |                        |
| Streets Borrowing - New Debt Issue                     | _    | \$220,000   |                             | \$230,000                    |             |             | \$450,000              |
| BOTTOWING - New Debt Issue                             |      | \$220,000   |                             | \$230,000                    |             |             | \$450,000              |
| [E317]: Crack Filler/ Patcher  Streets                 |      |             |                             |                              |             |             |                        |
| Borrowing - New Debt Issue                             | -    | \$185,000   | -                           | \$85,000                     | \$90,000    | -           | \$360,000              |
|                                                        | -    | \$185,000   | -                           | \$85,000                     | \$90,000    | -           | \$360,000              |
| [E319]: Pavement Roller<br>Streets                     |      |             |                             |                              |             |             |                        |
| Borrowing - New Debt Issue                             | -    | \$60,000    | \$205,000                   | -                            | -           | -           | \$265,000              |
| •                                                      | -    | \$60,000    | \$205,000                   | -                            | -           | -           | \$265,000              |
| [E419]: Backhoe Hammer                                 |      |             |                             |                              |             |             |                        |
| Streets Borrowing - New Debt Issue                     |      | \$30,000    |                             | -                            | -           |             | \$30,000               |
|                                                        | -    | \$30,000    | -                           |                              | -           | -           | \$30,000               |
| [E418]: Air Compressor                                 |      |             |                             |                              |             |             |                        |
| Streets Personing New Debt Issue                       | _    | \$25,000    |                             |                              |             |             | ¢25.000                |
| Borrowing - New Debt Issue                             |      | \$25,000    |                             |                              |             | <u> </u>    | \$25,000<br>\$25,000   |
| [E318]: Column Lift                                    |      | , ,,,,,,,   |                             |                              |             |             | , .,                   |
| Streets Remarking New Debt leave                       |      |             | ¢70,000                     | \$75,000                     |             |             | ¢445.000               |
| Borrowing - New Debt Issue                             |      |             | \$70,000<br><b>\$70,000</b> | \$75,000<br>\$ <b>75,000</b> |             | -           | \$145,000<br>\$145,000 |
| [E316]: Loader                                         |      |             | 4,                          | 7. 5,500                     |             |             | Ţ, <b>000</b>          |
| Streets                                                |      |             |                             |                              |             |             |                        |
| Borrowing - New Debt Issue                             | -    | -           | -                           | \$285,000                    | \$300,000   | -           | \$585,000              |
|                                                        | -    | -           | -                           | \$285,000                    | \$300,000   | -           | \$585,000              |

| Requests                           |              |      |      |      |           |           |           |
|------------------------------------|--------------|------|------|------|-----------|-----------|-----------|
| Funding Source                     | Past         | 2025 | 2026 | 2027 | 2028      | 2029      | Total     |
| [E92]: Motor Grader                |              |      |      |      |           |           |           |
| Streets Borrowing - New Debt Issue | _            | _    |      |      | \$390,000 |           | \$390,000 |
| Dorrowing New Best 1990c           | -            | -    | -    | -    | \$390,000 | -         | \$390,000 |
| [E83]: Pelican Street Sweeper      |              |      |      |      |           |           |           |
| Streets                            |              |      |      |      |           |           |           |
| Borrowing - New Debt Issue         | <del>-</del> | -    | -    |      | \$300,000 | \$300,000 | \$600,000 |
|                                    | -            | -    | •    | •    | \$300,000 | \$300,000 | \$600,000 |
| [E416]: Tractor Backhoe            |              |      |      |      |           |           |           |
| Streets                            |              |      |      |      |           |           |           |
| Borrowing - New Debt Issue         | <u> </u>     | -    | -    | -    | -         | \$185,000 | \$185,000 |
|                                    | -            | -    | -    | -    | -         | \$185,000 | \$185,000 |
| [E417]: Aerial Platform Truck      |              |      |      |      |           |           |           |
| Streets                            |              |      |      |      |           |           |           |
| Borrowing - New Debt Issue         | <u> </u>     | -    | -    | -    | -         | \$160,000 | \$160,000 |
|                                    | -            | -    | -    | -    | -         | \$160,000 | \$160,000 |