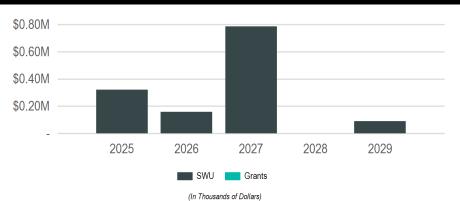

# **Enterprise Funds**

2025 Total Funding

\$834,000

2025 New Borrowing

2025 City Funded

\$714,000

(In Thousands of Dollars)

| Departments            |           |           |           |           |          |             |
|------------------------|-----------|-----------|-----------|-----------|----------|-------------|
| Departments            | 2025      | 2026      | 2027      | 2028      | 2029     | Total       |
| Airport                | \$150,000 | \$300,000 | \$160,000 | \$765,000 | \$51,500 | \$1,426,500 |
| Sanitary Sewer Utility | \$247,000 | \$135,000 | \$790,000 | \$17,000  | -        | \$1,189,000 |
| Stormwater Utility     | \$320,000 | \$157,500 | \$785,000 | -         | \$90,000 | \$1,352,500 |
| Water Utility          | \$117,000 | \$90,000  | \$140,000 | -         | -        | \$347,000   |

| Funding Sources                  |           |           |             |           |           |             |
|----------------------------------|-----------|-----------|-------------|-----------|-----------|-------------|
| Source                           | 2025      | 2026      | 2027        | 2028      | 2029      | Total       |
| Grants & Other Intergovernmental | \$120,000 | \$180,000 | \$71,250    | \$665,000 | -         | \$1,036,250 |
| Federal                          | -         | -         | \$67,500    | \$630,000 | -         | \$697,500   |
| State                            | \$120,000 | \$180,000 | \$3,750     | \$35,000  | -         | \$338,750   |
| Operating Funds                  | \$714,000 | \$502,500 | \$1,803,750 | \$117,000 | \$141,500 | \$3,278,750 |
| Enterprise/Utility Funds         | \$714,000 | \$502,500 | \$1,803,750 | \$117,000 | \$141,500 | \$3,278,750 |
|                                  | \$834,000 | \$682,500 | \$1,875,000 | \$782,000 | \$141,500 | \$4,315,000 |