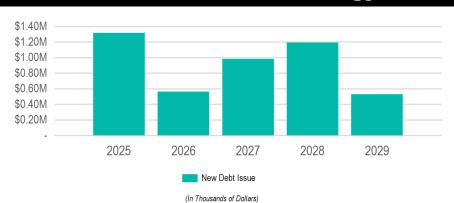

### **General Government - Information Technology**

2025 Total Funding

\$1,317,000

2025 New Borrowing

\$1,317,000

2025 City Funded

\$1,317,000

| Funding Sources                                            |      |             |           |           |             |           |             |
|------------------------------------------------------------|------|-------------|-----------|-----------|-------------|-----------|-------------|
| Source                                                     |      | 2025        | 2026      | 2027      | 2028        | 2029      | Total       |
| Borrowing                                                  |      | \$1,317,000 | \$564,000 | \$984,000 | \$1,194,000 | \$528,000 | \$4,587,000 |
| New Debt Issue                                             |      | \$1,317,000 | \$564,000 | \$984,000 | \$1,194,000 | \$528,000 | \$4,587,000 |
|                                                            |      | \$1,317,000 | \$564,000 | \$984,000 | \$1,194,000 | \$528,000 | \$4,587,000 |
| Requests                                                   |      |             |           |           |             |           |             |
| Funding Source                                             | Past | 2025        | 2026      | 2027      | 2028        | 2029      | Total       |
| [E105]: Networking/Backbone Upgrades                       |      |             |           |           |             |           |             |
| Borrowing - New Debt Issue                                 | -    | \$1,017,000 | \$374,000 | \$719,000 | \$854,000   | \$138,000 | \$3,102,000 |
|                                                            | -    | \$1,017,000 | \$374,000 | \$719,000 | \$854,000   | \$138,000 | \$3,102,000 |
| [E61]: City Technology Upgrades                            |      |             |           |           |             |           |             |
| Information Technology                                     |      |             |           |           |             |           |             |
| Borrowing - New Debt Issue                                 | -    | \$260,000   | \$150,000 | \$225,000 | \$300,000   | \$350,000 | \$1,285,000 |
|                                                            | •    | \$260,000   | \$150,000 | \$225,000 | \$300,000   | \$350,000 | \$1,285,000 |
| [E101]: Domain Awareness, Building Security and Smart City |      |             |           |           |             |           |             |
| Information Technology                                     |      |             |           |           |             |           |             |
| Borrowing - New Debt Issue                                 | -    | \$40,000    | \$40,000  | \$40,000  | \$40,000    | \$40,000  | \$200,000   |
|                                                            | -    | \$40,000    | \$40,000  | \$40,000  | \$40,000    | \$40,000  | \$200,000   |