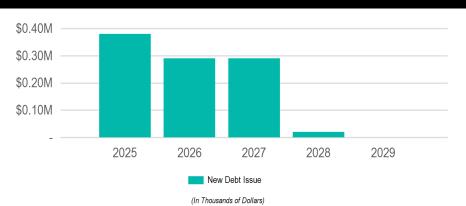

### **General Government - Engineering**

2025 Total Funding

\$75,000

2025 New Borrowing

\$75,000

2025 City Funded

\$75,000

| Funding Sources Source                    |                          | 2025     | 2026 | 2027 | 2028 | 2029 | Total    |
|-------------------------------------------|--------------------------|----------|------|------|------|------|----------|
| Borrowing                                 |                          | \$75,000 | -    | -    | -    | -    | \$75,000 |
| New Debt Issue                            |                          | \$75,000 | -    | -    | -    | -    | \$75,000 |
|                                           |                          | \$75,000 |      | •    |      | •    | \$75,000 |
| Requests                                  |                          |          |      |      |      |      |          |
| Funding Source                            | Past                     | 2025     | 2026 | 2027 | 2028 | 2029 | Tota     |
| [E425]: Surveying GPS Receiver & Data Col | lector                   |          |      |      |      |      |          |
| Borrowing - New Debt Issue                | _                        | \$40,000 |      |      |      |      | \$40,000 |
| Derrowing Non-Bost 10000                  | -                        | \$40,000 | -    | -    | -    | -    | \$40,000 |
| [E384]: Public Works Locator/Code Enforce | ement Technician vehicle |          |      |      |      |      |          |
| Engineering Borrowing - New Debt Issue    |                          | \$35,000 | -    | -    |      |      | \$35,000 |
|                                           |                          |          |      |      |      |      | 730,000  |