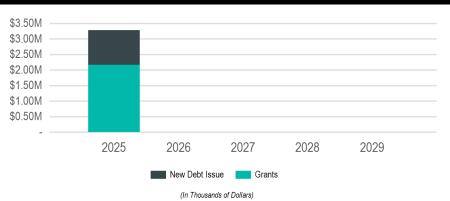

# **Totals by Funding Source**

2025 Total Funding

\$9,359,677

2025 New Borrowing

\$6,345,776

2025 City Funded

\$7,059,776

(In Thousands of Dollars)

| Source                           |                           | 2025        | 2026        | 2027        | 2028        | 2029        | Total        |
|----------------------------------|---------------------------|-------------|-------------|-------------|-------------|-------------|--------------|
| Borrowing                        |                           | \$6,345,776 | \$3,277,980 | \$5,781,870 | \$5,424,063 | \$4,358,921 | \$25,188,610 |
| New Debt Issue                   |                           | \$6,345,776 | \$3,277,980 | \$5,781,870 | \$5,424,063 | \$4,358,921 | \$25,188,610 |
| Donations & Outside Funding      |                           | -           | \$150,000   | -           | -           | -           | \$150,000    |
| Donations                        |                           | -           | \$150,000   | -           | -           | -           | \$150,000    |
| Grants & Other Intergovernmental |                           | \$2,299,901 | \$196,583   | \$89,160    | \$684,342   | \$20,890    | \$3,290,876  |
| Federal                          |                           | \$2,164,546 | -           | \$67,500    | \$630,000   | -           | \$2,862,046  |
| Local                            |                           | \$15,355    | \$16,583    | \$17,910    | \$19,342    | \$20,890    | \$90,080     |
| State                            |                           | \$120,000   | \$180,000   | \$3,750     | \$35,000    | -           | \$338,750    |
| Operating Funds                  |                           | \$714,000   | \$502,500   | \$1,803,750 | \$117,000   | \$141,500   | \$3,278,750  |
| Enterprise/Utility Funds         |                           | \$714,000   | \$502,500   | \$1,803,750 | \$117,000   | \$141,500   | \$3,278,750  |
| Airport Operating Funds          |                           | \$30,000    | \$120,000   | \$88,750    | \$65,000    | \$51,500    | \$355,250    |
| Passenger Facility Charges       |                           | -           | -           | -           | \$35,000    | -           | \$35,000     |
| Sanitary Sewer Utility Funds     |                           | \$247,000   | \$135,000   | \$790,000   | \$17,000    | -           | \$1,189,000  |
| Storm Water Utility Funds        |                           | \$320,000   | \$157,500   | \$785,000   | -           | \$90,000    | \$1,352,500  |
| Water Utility Funds              |                           | \$117,000   | \$90,000    | \$140,000   | -           | -           | \$347,000    |
|                                  | New Borrowing Sub-Total   | \$6,345,776 | \$3,277,980 | \$5,781,870 | \$5,424,063 | \$4,358,921 | \$25,188,610 |
|                                  | City Funded Sub-Total     | \$7,059,776 | \$3,780,480 | \$7,585,620 | \$5,541,063 | \$4,500,421 | \$28,467,360 |
|                                  | Non-City Funded Sub-Total | \$2,299,901 | \$346,583   | \$89,160    | \$684,342   | \$20,890    | \$3,440,876  |
|                                  |                           | \$9,359,677 | \$4,127,063 | \$7,674,780 | \$6,225,405 | \$4,521,311 | \$31,908,236 |