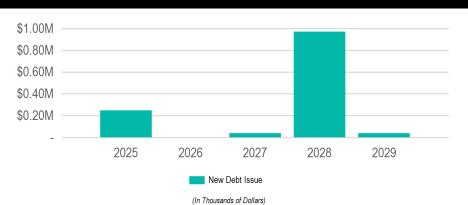

#### **General Government - Fire**

2025 Total Funding

\$247,000

2025 New Borrowing

\$247,000

2025 City Funded

\$247,000

| Funding Sources                                  |                          |              |      |                      |                      |          |             |
|--------------------------------------------------|--------------------------|--------------|------|----------------------|----------------------|----------|-------------|
| Source                                           |                          | 2025         | 2026 | 2027                 | 2028                 | 2029     | Tota        |
| Borrowing                                        |                          | \$247,000    | -    | \$40,000             | \$971,000            | \$40,000 | \$1,298,000 |
| New Debt Issue                                   |                          | \$247,000    | -    | \$40,000             | \$971,000            | \$40,000 | \$1,298,000 |
|                                                  |                          | \$247,000    | -    | \$40,000             | \$971,000            | \$40,000 | \$1,298,000 |
| Requests                                         |                          |              |      |                      |                      |          |             |
| Funding Source                                   | Past                     | 2025         | 2026 | 2027                 | 2028                 | 2029     | Tota        |
| [E424]: Fleet Vehicle Replacement                |                          |              |      |                      |                      |          |             |
| Fire                                             |                          |              |      |                      |                      |          |             |
| Borrowing - New Debt Issue                       | <u> </u>                 | \$200,000    | -    | -                    | -                    | -        | \$200,000   |
|                                                  | •                        | \$200,000    | •    | -                    | -                    | -        | \$200,000   |
| [E378]: Training Smoke Machines and Mannequin    | ns                       |              |      |                      |                      |          |             |
| Fire Borrowing - New Debt Issue                  |                          | \$25,000     |      |                      | _                    |          | \$25,00     |
| Bottownig New Best toods                         | -                        | \$25,000     |      |                      | -                    |          | \$25,000    |
| [E96]: Advanced Life Support/Basic Life Support  | Emorgoney Modical Sory   | icos Equipm  | ont  |                      |                      |          | . ,         |
| Fire                                             | Emergency Medical Serv   | ices Equipii | EIIL |                      |                      |          |             |
| Borrowing - New Debt Issue                       | -                        | \$22,000     | -    | -                    | \$16,000             | -        | \$38,00     |
|                                                  | -                        | \$22,000     | -    | -                    | \$16,000             | -        | \$38,00     |
| [E109]: Special Operations Teams and Urban Sea   | rch and Rescue Respons   | se Equipmen  | t    |                      |                      |          |             |
| Fire                                             |                          |              |      | <b>A</b> 40.000      |                      |          |             |
| Borrowing - New Debt Issue                       | -                        | -            |      | \$40,000<br>\$40,000 | -                    | -        | \$40,000    |
|                                                  | •                        | -            | -    | \$40,000             | -                    | •        | \$40,00     |
| [E263]: Hazardous Materials Team Response Vehi   | icle                     |              |      |                      |                      |          |             |
| Borrowing - New Debt Issue                       |                          | -            | _    | _                    | \$850,000            |          | \$850,000   |
|                                                  | •                        | -            |      | -                    | \$850,000            | -        | \$850,000   |
| [E97]: Training Site - Equipment Improvements ar | nd Live Burn Engineering | ı Requireme  | nts  |                      |                      |          |             |
| Fire                                             | id Live Burn Engineering | , requiremen | 110  |                      |                      |          |             |
| Borrowing - New Debt Issue                       | -                        | -            | -    | -                    | \$50,000             | -        | \$50,000    |
|                                                  | •                        | -            | •    | •                    | \$50,000             | •        | \$50,000    |
| [E119]: Cardiac Monitors and Associated Equipme  | ent                      |              |      |                      |                      |          |             |
| Fire                                             |                          |              |      |                      | <b>#</b> 40.000      | <b></b>  | ****        |
| Borrowing - New Debt Issue                       | -                        | -            | -    | -                    | \$40,000<br>\$40,000 | \$40,000 | \$80,000    |
|                                                  | •                        | -            | •    | •                    | <b>\$40,000</b>      | \$40,000 | \$80,00     |
| [E196]: Thermal Imaging Cameras                  |                          |              |      |                      |                      |          |             |
| Fire Borrowing - New Debt Issue                  |                          | _            |      | -                    | \$15,000             |          | \$15,00     |
| Desired High Foot load                           | •                        | -            |      |                      | \$15,000             |          | \$15,000    |