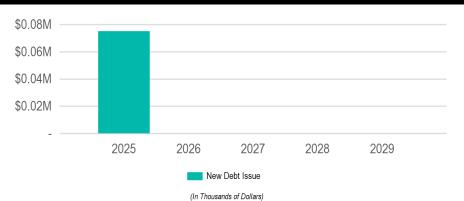

### **General Government - Engineering**

2025 Total Funding

\$75,000

2025 New Borrowing

\$75,000

2025 City Funded

\$75,000

| Funding Sources Source                    |                          | 2025     | 2026 | 2027 | 2028 | 2029 | Total    |
|-------------------------------------------|--------------------------|----------|------|------|------|------|----------|
| Borrowing                                 |                          | \$75,000 | -    | -    | -    | -    | \$75,000 |
| New Debt Issue                            |                          | \$75,000 | -    | -    | -    | -    | \$75,000 |
|                                           |                          | \$75,000 |      | •    |      | •    | \$75,000 |
| Requests                                  |                          |          |      |      |      |      |          |
| Funding Source                            | Past                     | 2025     | 2026 | 2027 | 2028 | 2029 | Tota     |
| [E425]: Surveying GPS Receiver & Data Col | lector                   |          |      |      |      |      |          |
| Borrowing - New Debt Issue                | _                        | \$40,000 |      |      |      |      | \$40,000 |
| Derrowing Non-Bost 10000                  | -                        | \$40,000 | -    | -    | -    | -    | \$40,000 |
| [E384]: Public Works Locator/Code Enforce | ement Technician vehicle |          |      |      |      |      |          |
| Engineering Borrowing - New Debt Issue    |                          | \$35,000 | -    | -    |      |      | \$35,000 |
|                                           |                          |          |      |      |      |      | 730,000  |