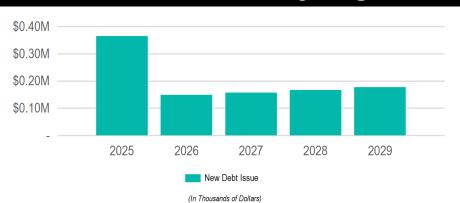

#### **General Government - Citywide**

2025 Total Funding

\$255,477

2025 New Borrowing

\$240,122

2025 City Funded

\$240,122

(In Thousands of Dollars)

| Funding Sources                                                |      |           |           |             |           |           |             |
|----------------------------------------------------------------|------|-----------|-----------|-------------|-----------|-----------|-------------|
| Source                                                         |      | 2025      | 2026      | 2027        | 2028      | 2029      | Tota        |
| Borrowing                                                      |      | \$240,122 | \$259,331 | \$1,371,000 | \$615,500 | \$500,000 | \$2,985,95  |
| New Debt Issue                                                 |      | \$240,122 | \$259,331 | \$1,371,000 | \$615,500 | \$500,000 | \$2,985,95  |
| Grants & Other Intergovernmental                               |      | \$15,355  | \$16,583  | \$17,910    | \$19,342  | \$20,890  | \$90,08     |
| Local                                                          |      | \$15,355  | \$16,583  | \$17,910    | \$19,342  | \$20,890  | \$90,08     |
|                                                                |      | \$255,477 | \$275,914 | \$1,388,910 | \$634,842 | \$520,890 | \$3,076,03  |
| Requests                                                       |      |           |           |             |           |           |             |
| Funding Source                                                 | Past | 2025      | 2026      | 2027        | 2028      | 2029      | Tota        |
| IFOZEL DOE Dadio Custom/NICE La man/CHC/DCHC Comica            |      |           |           |             |           |           |             |
| [E275]: P25 Radio System/NICE Logger/SUS/RSUS Service Citywide |      |           |           |             |           |           |             |
| Borrowing - New Debt Issue                                     |      | \$240,122 | \$259,331 | \$300,000   | \$500,000 | \$500,000 | \$1,799,45  |
| Grants - Local                                                 | _    | \$15,355  | \$16,583  | \$17,910    | \$19,342  | \$20,890  | \$90,08     |
|                                                                | •    | \$255,477 | \$275,914 | \$317,910   | \$519,342 | \$520,890 | \$1,889,53  |
| [E422]: Radio System Upgrades                                  |      |           |           |             |           |           |             |
| Citywide                                                       |      |           |           |             |           |           |             |
| Borrowing - New Debt Issue                                     | -    | -         | -         | \$1,071,000 | -         | -         | \$1,071,000 |
|                                                                | -    | -         | -         | \$1,071,000 | -         | -         | \$1,071,00  |
| [E423]: Copier/Printer Replacement                             |      |           |           |             |           |           |             |
| Citywide                                                       |      |           |           |             | 0445 500  |           | A445        |
| Borrowing - New Debt Issue                                     | -    | -         | -         |             | \$115,500 |           | \$115,50    |
|                                                                | -    | -         | -         | -           | \$115,500 | -         | \$115,500   |