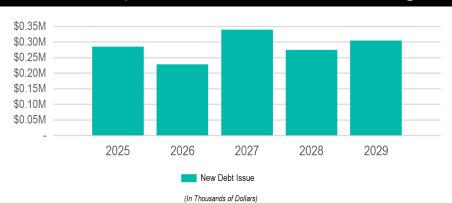

| Funding Sources                  |             |             |             |             |             |              |
|----------------------------------|-------------|-------------|-------------|-------------|-------------|--------------|
| Source                           | 2025        | 2026        | 2027        | 2028        | 2029        | Total        |
| Borrowing                        | \$5,230,322 | \$3,277,980 | \$5,781,870 | \$5,424,063 | \$4,358,921 | \$24,073,156 |
| New Debt Issue                   | \$5,230,322 | \$3,277,980 | \$5,781,870 | \$5,424,063 | \$4,358,921 | \$24,073,156 |
| Donations & Outside Funding      | -           | \$150,000   | _           | -           | -           | \$150,000    |
| Donations                        | -           | \$150,000   | -           | -           | -           | \$150,000    |
| Grants & Other Intergovernmental | \$15,355    | \$16,583    | \$17,910    | \$19,342    | \$20,890    | \$90,080     |
| Local                            | \$15,355    | \$16,583    | \$17,910    | \$19,342    | \$20,890    | \$90,080     |
|                                  | \$5,245,677 | \$3,444,563 | \$5,799,780 | \$5,443,405 | \$4.379.811 | \$24,313,236 |