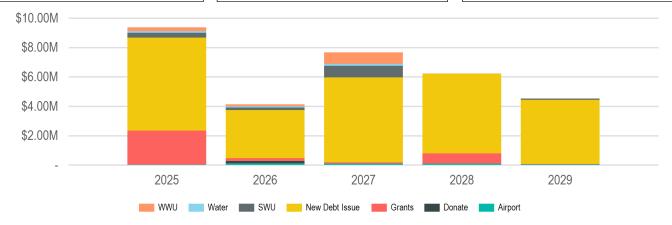

# **Totals by Department**

(In Thousands of Dollars)

| Department                     | 2025        | 2026        | 2027        | 2028        | 2029        | Total        |
|--------------------------------|-------------|-------------|-------------|-------------|-------------|--------------|
| Enterprise Funds               | \$834,000   | \$682,500   | \$1,875,000 | \$782,000   | \$141,500   | \$4,315,000  |
| Airport                        | \$150,000   | \$300,000   | \$160,000   | \$765,000   | \$51,500    | \$1,426,500  |
| Sanitary Sewer Utility         | \$247,000   | \$135,000   | \$790,000   | \$17,000    | -           | \$1,189,000  |
| Stormwater Utility             | \$320,000   | \$157,500   | \$785,000   | -           | \$90,000    | \$1,352,500  |
| Water Utility                  | \$117,000   | \$90,000    | \$140,000   | -           | -           | \$347,000    |
| General Government             | \$5,245,677 | \$3,444,563 | \$5,799,780 | \$5,443,405 | \$4,379,811 | \$24,313,236 |
| Citywide                       | \$255,477   | \$275,914   | \$1,388,910 | \$634,842   | \$520,890   | \$3,076,033  |
| Engineering                    | \$75,000    | -           | -           | -           | -           | \$75,000     |
| Fire                           | \$247,000   | -           | \$40,000    | \$971,000   | \$40,000    | \$1,298,000  |
| Information Technology         | \$1,317,000 | \$564,000   | \$984,000   | \$1,194,000 | \$528,000   | \$4,587,000  |
| La Crosse Center               | \$280,000   | -           | \$135,000   | \$225,000   | \$900,000   | \$1,540,000  |
| Library                        | \$106,200   | \$314,049   | \$450,000   | -           | -           | \$870,249    |
| Parks, Recreation and Forestry | \$285,000   | \$228,000   | \$340,000   | \$275,000   | \$305,000   | \$1,433,000  |
| Police                         | \$380,000   | \$290,000   | \$290,000   | \$20,000    | -           | \$980,000    |
| Refuse and Recycling           | \$365,000   | \$148,400   | \$157,304   | \$166,742   | \$176,746   | \$1,014,192  |
| Streets                        | \$1,935,000 | \$1,624,200 | \$2,014,566 | \$1,956,821 | \$1,909,175 | \$9,439,762  |
| Special Revenue Funds          | \$3,280,000 | -           | -           | -           | -           | \$3,280,000  |
| Municipal Transit              | \$3,280,000 | -           | -           | -           | -           | \$3,280,000  |
|                                |             |             |             |             |             |              |