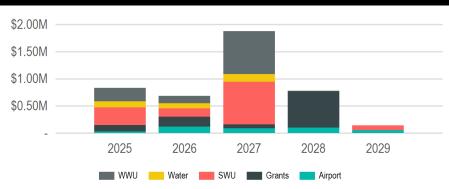

|           |           |
| Borrowing - New Debt Issue         | <u> </u>     | -    | -    | -    | -         | \$185,000 | \$185,000 |
|                                    | -            | -    | -    | -    | -         | \$185,000 | \$185,000 |
| [E417]: Aerial Platform Truck      |              |      |      |      |           |           |           |
| Streets                            |              |      |      |      |           |           |           |
| Borrowing - New Debt Issue         | <u> </u>     | -    | -    | -    | -         | \$160,000 | \$160,000 |
|                                    | -            | -    | -    | -    | -         | \$160,000 | \$160,000 |

# **Enterprise Funds**

2025 Total Funding

\$834,000

2025 New Borrowing

2025 City Funded

\$714,000



(In Thousands of Dollars)

| Departments            |           |           |           |           |          |             |
|------------------------|-----------|-----------|-----------|-----------|----------|-------------|
| Departments            | 2025      | 2026      | 2027      | 2028      | 2029     | Total       |
| Airport                | \$150,000 | \$300,000 | \$160,000 | \$765,000 | \$51,500 | \$1,426,500 |
| Sanitary Sewer Utility | \$247,000 | \$135,000 | \$790,000 | \$17,000  | -        | \$1,189,000 |
| Stormwater Utility     | \$320,000 | \$157,500 | \$785,000 | -         | \$90,000 | \$1,352,500 |
| Water Utility          | \$117,000 | \$90,000  | \$140,000 | -         | -        | \$347,000   |

| Funding Sources                  |           |           |