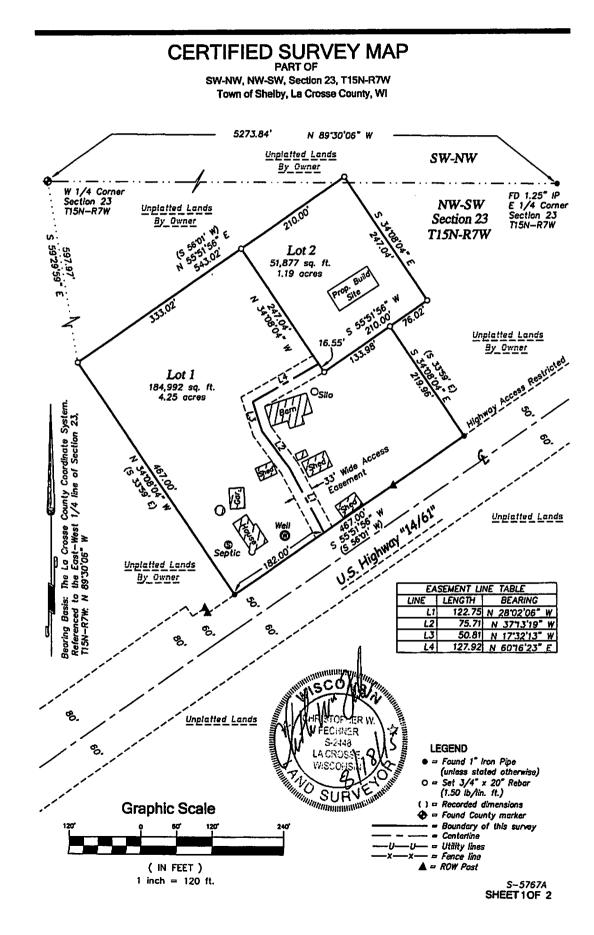

## CERTIFIED SURVEY MAP

SW-NW, NW-SW, Section 23, T15N-R7W Town of Shelby, La Crosse County, WI

## SURVEYOR'S CERTIFICATE

I, Christopher W. Fechner, Professional Land Surveyor, da hereby certify that I have surveyed and mapped this Certified Survey Map being part of the SW 1/4 of the NW 1/4. NW 1/4 of the SW 1/4. Section 23, TI5N-R7W, Town of Shelby, La Crosse County, Wisconsin described as follows:

Commencing of the West 1/4 corner of Section 23, thence S 59'29'59" E 597.97 feet to the point of beginning of this description:

thence N 55'51'56" E 543.02 feet; thence S 34'08'04" E 247.04 feet; thence S 55'51'56" W 76.02 feet; thence S 34'08'04" E 219.96 feet to the northerly right-of-way line of U.S. Highway "14/61"; thence, along said northerly right-of-way line, S 55'51'56" W 467.00 feet; thence N 34'08'04" W 467.00 feet to the point of beginning of this description.

Subject to an access easement for ingress and egress. Subject to any easements, covenants and restrictions of record.

That I have made such survey, map and division of land at the direction of Geraid Jargensen, owner of said land. That such map is a correct representation of the exterior boundaries of the land surveyed and subdivision thereof made. That I have fully complied with the provisions of s.236.34, Wisconsin Statutes and with the subdivision ordinances of the Town

of Shelby and La Crosse County in surveying and mapping the same.

hw.

Christopher W. Fechner PLS #2448 Coulee Region Land Surveyors, LLC 917 S. 4th Street Lo Crosse, W1 54601

Owner: Gerald Jorgensen Revocable Trust W5648 U.S. Highway "14/61" La Crosse, WI 54601

The Town of Shelby does hereby approve of this Certified Survey Map.

9-2-2015 Date

The City of La Crosse does hereby approve of this Certified Survey Map.

Mayor

Date

City Clerk

Date