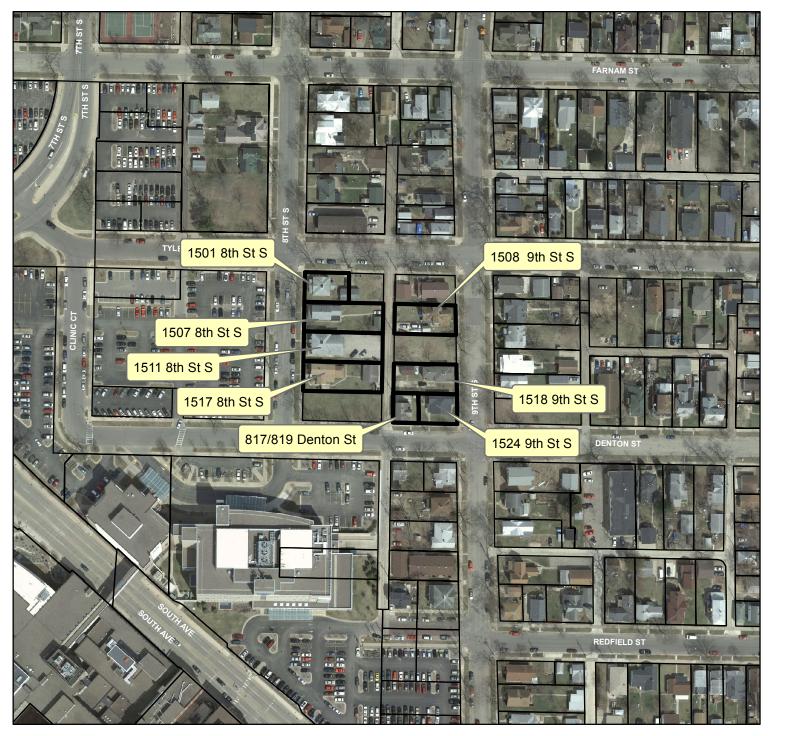

# AGENDA ITEM – 16-0263 (Lewis Kuhlman)

Application of Gundersen Health System for a Conditional Use Permit at 1501, 1507, 1511 and 1517 8th St. S., 1508, 1518 and 1524 9th St. S., 817 and 819 Denton St. allowing for demolition of structures for use as parking lots.

#### **BACKGROUND INFORMATION:**

Applicant intends to build 175 surface parking spaces on nine residential lots, totaling .96 acres (41,904 square feet), depicted in attached <u>MAP PC16-0263</u>. Since 2000, the applicant has applied for conditional use permits to demolish structures for parking or green space on 51 parcels, totaling nearly 7.5 acres (See attached spreadsheet and aerial). Applicant states that the parking is for patients and is necessary to replace parking on other parcels that are being developed. The lots in this application are within 2.5 blocks of a bus stop and the future Farnham St. bicycle boulevard, and are connected to the sidewalk network.

## **GENERAL LOCATION:**

The block bordered by Tyler St., 8<sup>th</sup> St. S., Denton St., and 9<sup>th</sup> St. S.