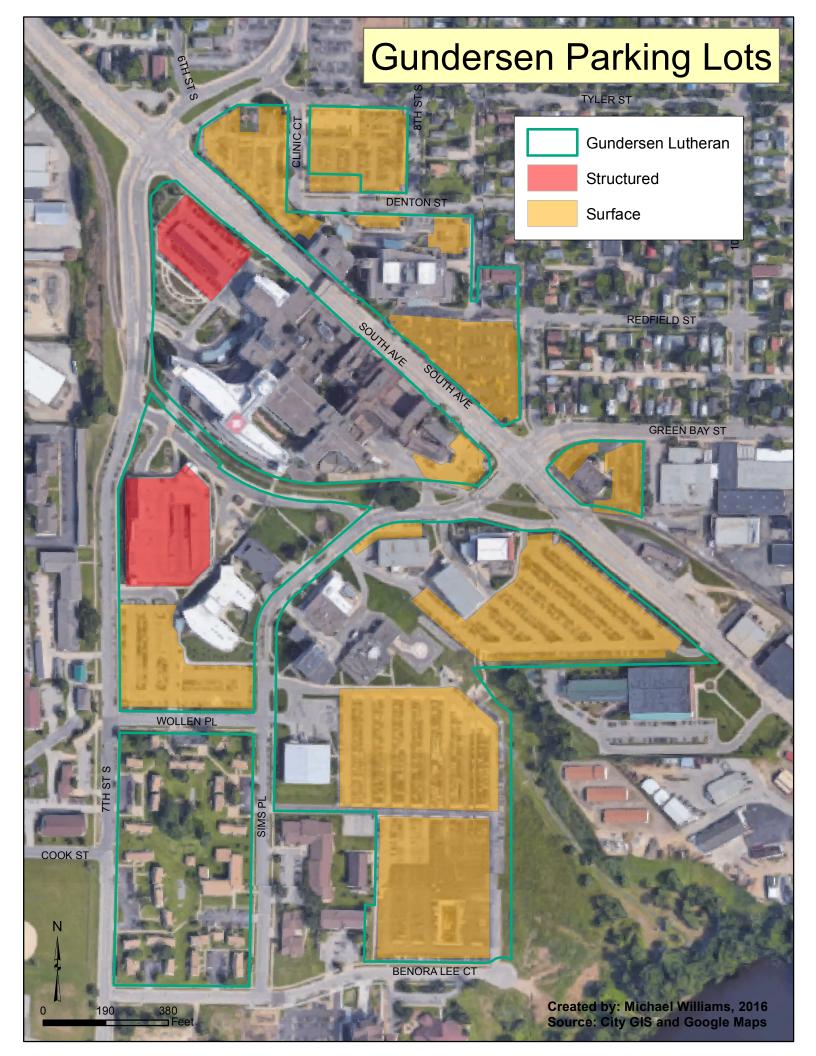

#### **BACKGROUND INFORMATION:**

Applicant intends to build 175 surface parking spaces on nine residential lots, totaling .96 acres (41,904 square feet), depicted in attached <u>MAP PC16-0263</u>. Since 2000, the applicant has applied for conditional use permits to demolish structures for parking or green space on 51 parcels, totaling nearly 7.5 acres (See attached spreadsheet and aerial). Applicant states that the parking is for patients and is necessary to replace parking on other parcels that are being developed. The lots in this application are within 2.5 blocks of a bus stop and the future Farnham St. bicycle boulevard, and are connected to the sidewalk network.

## Area of Gundersen CUP requests for demolition Since 2000

| Count | File #      | Address            | Tax Parcel   | CUP         | Acres | Sq Ft   |
|-------|-------------|--------------------|--------------|-------------|-------|---------|
| 1     | 16-0264     | 820 Farnam St      | 17-30077-10  | Green Space | 0.060 | 2,614   |
| 2     | 16-0263     | 1501 8th St S      | 17-30083-40  | Parking     | 0.091 | 3,964   |
| 3     | 16-0263     | 1507 8th St S      | 17-30083-30  | Parking     | 0.162 | 7,057   |
| 4     | 16-0263     | 1511 8th St S      | 17-30083-20  | Parking     | 0.162 | 7,057   |
| 5     | 16-0263     | 1517 8th St S      | 17-30083-10  | Parking     | 0.162 | 7,057   |
| 6     | 16-0263     | 1508 9th St S      | 17-30082-90  | Parking     | 0.125 | 5,445   |
| 7     | 16-0263     | 1518 9th St S      | 17-30082-110 | Parking     | 0.129 | 5,619   |
| 8     | 16-0263     | 1524 9th St S      | 17-30082-130 | Parking     | 0.079 | 3,441   |
| 9     | 16-0263     | 819 Denton St      | 17-30082-120 | Parking     | 0.052 | 2,265   |
| 10    | 15-0558     | 1600 9th St S      | 17-30083-50  | Green Space | 0.068 | 2,962   |
| 11    | 15-0558     | 1403 6th St S      | 17-30079-100 | Green Space | 0.091 | 3,964   |
| 12    | 15-0558     | 1407 6th St S      | 17-30079-80  | Green Space | 0.165 | 7,187   |
| 13    | 14-1167     | 608 Farnam St      | 17-30079-90  | Green Space | 0.074 | 3,223   |
| 14    | 14-1167     | 718 Farnam St      | 17-30077-140 | Green Space | 0.090 | 3,920   |
| 15    | 14-1167     | 1404 8th St S      | 17-30078-20  | Green Space | 0.180 | 7,841   |
| 16    | 14-1167     | 1410 8th St S      | 17-30078-30  | Green Space | 0.180 | 7,841   |
| 17    | 14-0852     | 1901 7th St S      | 17-50781-460 | Parking*    | 0.100 | ,,0.12  |
| 18    | 2008-12-017 | 1416 8th St S      | 17-30078-40  | Green Space | 0.180 | 7,841   |
| 19    | 2008-12-018 | 1503 Clinic Ct     | 17-30082-70  | Parking     | 0.175 | 7,623   |
| 20    | 2007-01-008 | 618 Tyler St       | 17-30080-120 | Green Space | 0.059 | 2,570   |
| 20    | 2005-11-017 | 1422 8th St S      | 17-30078-50  | Green Space | 0.180 | 7,841   |
| 22    | 2005-11-017 | 1523 8th St S      | 17-30082-140 | Green Space | 0.162 | 7,041   |
| 23    | 2005-11-017 | 1413 7th St S      | 17-30078-90  | Parking     | 0.180 | 7,841   |
| 23    | 2005-11-017 | 1417 7th St S      | 17-30078-80  | Parking     | 0.180 | 7,841   |
| 24    | 2005-11-017 | 1423 7th St S      | 17-30078-80  | Parking     | 0.093 | 4,051   |
| 25    | 2005-11-017 | 711 Tyler St       | 17-30078-60  | Parking     | 0.093 | 3,485   |
|       | 2000-05-022 | /II Iylel St       | 17-30078-00  | r ai Kilig  | 0.080 | 5,405   |
| 27    | 2000-04-022 | 1911 South Ave     | 17-30084-120 | Parking     | 0.170 | 3,485   |
| 28    | 2000-04-022 | 1603 8th St S      | 17-30084-20  | Parking     | 0.200 | 3,485   |
| 29    | 2000-04-022 | 1607 8th St S      | 17-30084-10  | Parking     | 0.200 | 3,485   |
| 30    | 2000-04-022 | 1613 8th St S      | 17-30083-140 | Parking     | 0.200 | 3,485   |
| 31    | 2000-04-022 | 1619 8th St S      | 17-30083-130 | Parking     | 0.200 | 8,712   |
| 32    | 2000-04-022 | 1623 8th St S      | 17-30083-120 | Parking     | 0.340 | 14,810  |
| 33    | 2000-04-022 | 1703 8th St S      | 17-30085-100 | Parking     | 0.280 | 12,197  |
| 34    | 2000-04-022 | 1709 8th St S      | 17-30085-90  | Parking     | 0.130 | 5,663   |
| 35    | 2000-04-022 | 1712 9th St S      | 17-30085-30  | Parking     | 0.067 | 2,919   |
| 36    | 2000-04-022 | 1714 9th St S      | 17-30085-20  | Parking     | 0.118 | 5,140   |
| 37    | 2000-04-022 | 1911 South Ave     | 17-30084-120 | Parking     | 0.170 | 7,405   |
| 38    | 2000-04-022 | 1927 South Ave     | 17-30085-80  | Parking     | 0.137 | 5,968   |
| 39    | 2000-04-022 | 1937 South Ave     | 17-30085-70  | Parking     | 0.047 | 2,047   |
| 40    | 2000-04-022 | 827 Green Bay St   | 17-30085-40  | Parking     | 0.360 | 15,682  |
| 41    | 2000-04-021 | 1509 7th St S      | 17-30082-60  | Parking     | 0.175 | 7,623   |
| 42    | 2000-04-021 | 1513 7th St S      | 17-30082-50  | Parking     | 0.175 | 7,623   |
| 43    | 2000-04-021 | 1517 7th St S      | 17-30082-40  | Parking     | 0.175 | 7,623   |
| 44    | 2000-04-021 | 716 Tyler St       | 17-30081-110 | Parking     | 0.093 | 4,051   |
| 45    | 2000-04-021 | ,<br>1502 8th St S | 17-30081-120 | Parking     | 0.083 | 3,615   |
| 46    | 2000-04-021 | 1508 8th St S      | 17-30081-130 | Parking     | 0.175 | 7,623   |
| 47    | 2000-04-021 | 1512 8th St S      | 17-30081-140 | Parking     | 0.175 | 7,623   |
| 48    | 2000-04-021 | 1516 8th St S      | 17-30082-10  | Parking     | 0.175 | 7,623   |
| 49    | 2000-04-021 | 1520 8th St S      | 17-30082-20  | Parking     | 0.164 | 7,144   |
| 50    | 2000-04-021 | 1523 7th St S      | 17-30082-30  | Parking     | 0.164 | 7,144   |
| 51    | 2000-04-020 | 1419 6th St S      | 17-30079-60  | Parking     | 0.160 | 6,970   |
| ~-    |             |                    |              | Grand Total | 7.492 | 306,750 |