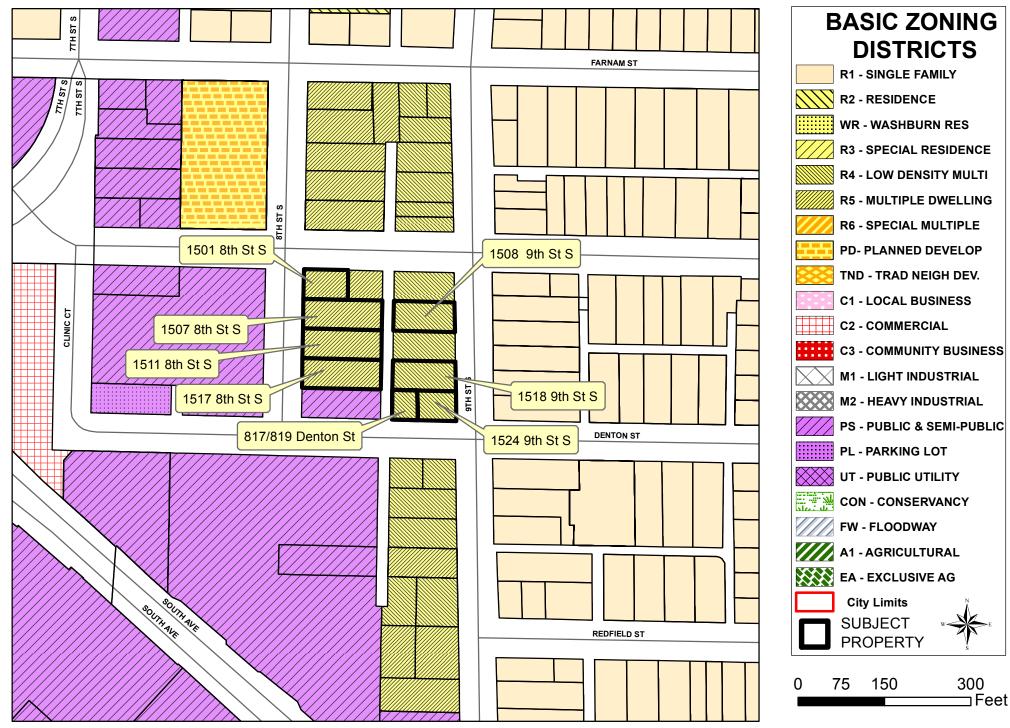

## **CONSISTENCY WITH ADOPTED COMPREHENSIVE PLAN:**

This application is not consistent with the 2002 comprehensive plan. The Future Land Use Map indicates that the area should be Traditional Neighborhood Development, which includes "a variety of housing unit types and densities along with small-scale retail and service businesses." Additionally, it does not support the plan's land use objective to improve land use compatibility and maintain traditional urban character. The Comprehensive Plan also recommends "accommodating institutional expansion that *compliments the surround neighborhood*" (Emphasis added).

To that end, the City conducted a joint campus and neighborhood planning process in 2013. The application is not consistent with this plan either – the parcels are identified as mixed-use, where the design standards recommend the following:

- Reduce parking footprint by building ramps below or above ground
- Locate surface parking lots in the rear or interior side of the building