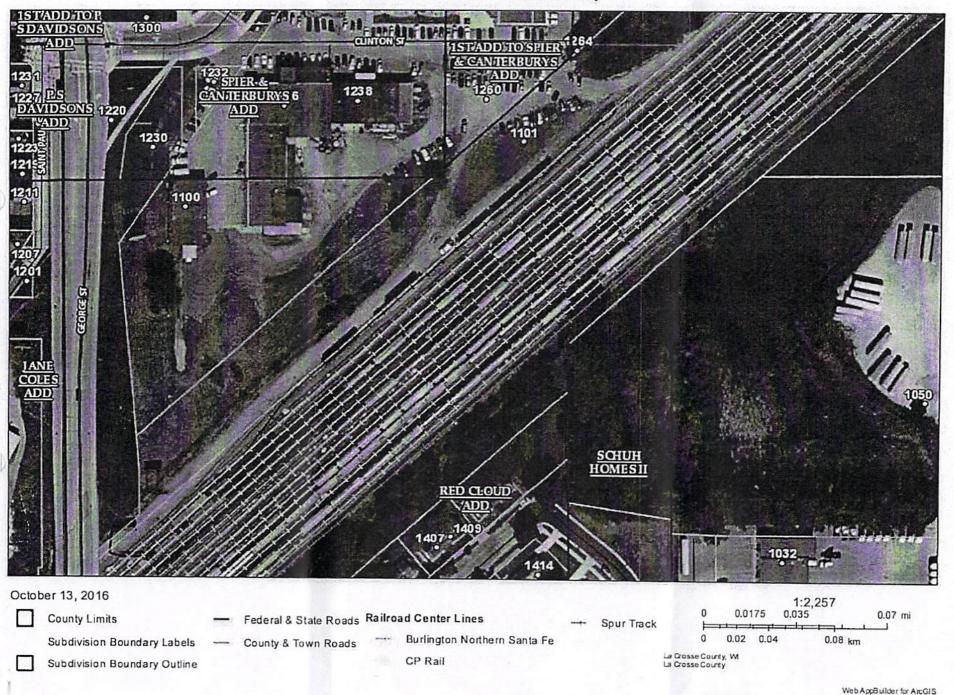

City Clerk 400 La Crosse Street, 2<sup>nd</sup> Floor La Crosse, WI 54601

Re: Request to Purchase Property and Vacate Alley

Dear City Clerk:

Our firm represents Riteway Bus, LLC ("Riteway"). Riteway is requesting the vacation of the alley separating the lots owned by the City of La Crosse and located at 1230 Clinton Street (Parcel #17-10142-100) and 1232 Clinton Street (Parcel # 17-10142-130).

Riteway is interested in purchasing both of these parcels from the City. If the terms for the sale of these parcels are agreed upon by the parties, then we would like to schedule a closing the first week of May 2017 (if possible).