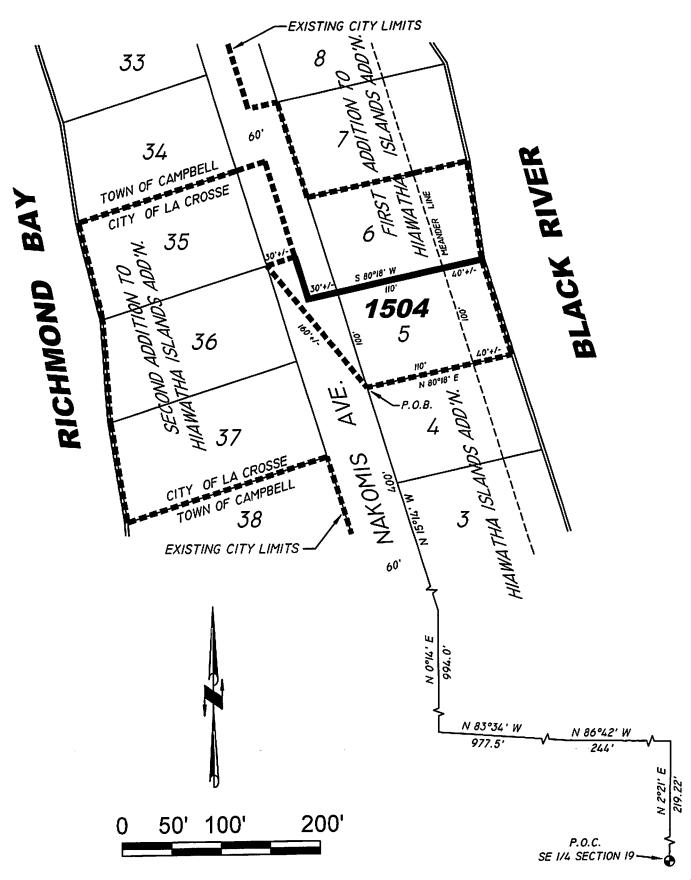

## **Annexation Description for 1504 Nakomis Avenue**

Lot 5 of Hiawatha Islands Addition and part of Government Lot 1 in Section 19, Township 16 North, Range 7 West, La Crosse County, Wisconsin more particularly described as follows:

Commencing at the Southeast corner of said Section 19; thence N 2°21′ E, 219.22′; thence N 86°42′ W, 244′; thence N 83°34′ W, 977.5′ to the East right of way line of Nakomis Avenue; thence Northerly along said East right of way line N 0°14′ E, 994.0′; thence continuing along said East right of way line N 15°14′ W, 400′ to the Southwest corner of Lot 5 of Hiawatha Islands Addition and the point of beginning of this parcel description;

thence N 80°18' E, 150' more or less along the South line of Lot 5 to the West water's edge of the Black River; thence North along said West water's edge of the Black River 100' more or less to the North line of Lot 5; thence S 80°18' W, 150' more or less to the Northwest corner of Lot 5 said point being also on the East right of way line of Nakomis Avenue; thence continuing S 80°18' W, 30' more or less to the centerline of the 60' wide right of way of Nakomis Avenue; thence Northerly along said centerline, 45' more or less to its intersection with the Easterly prolonged South line of Lot 35 of the Second Addition to Hiawatha Islands Addition; thence Westerly along said prolonged line, 30' more or less to the Southeast corner of said Lot 35; thence Southeasterly, 160' more or less to the Southwest corner of said Lot 5 and the point of beginning.