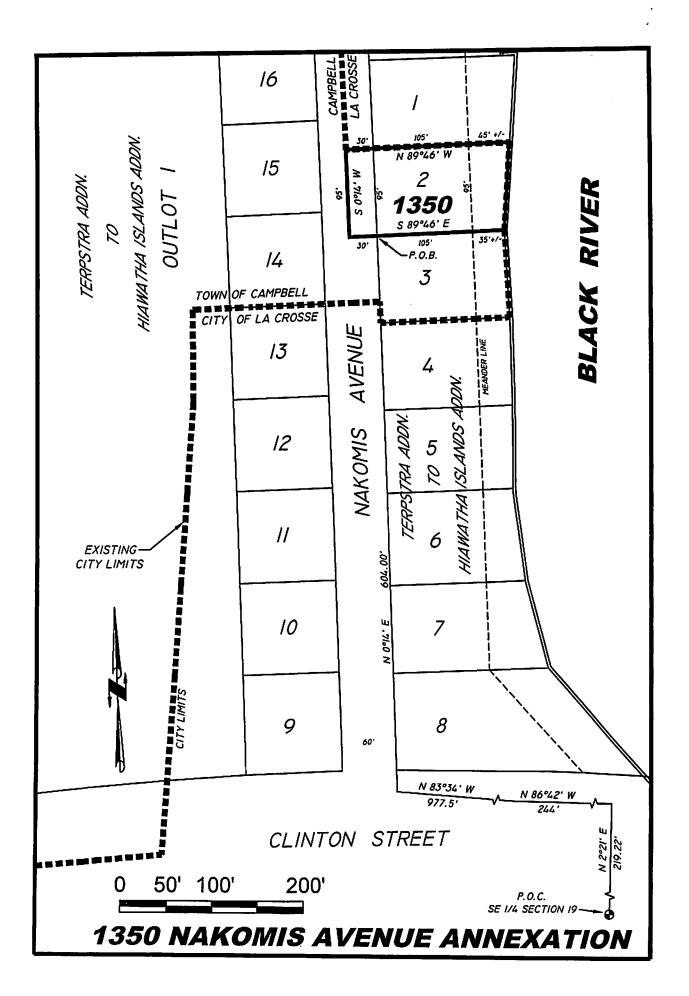

## **Annexation Description for 1350 Nakomis Avenue**

Lot 2 of Terpstra's Addition to Hiawatha Islands Addition and part of Government Lot 4 in Section 19, Township 16 North, Range 7 West, La Crosse County, Wisconsin more particularly described as follows:

Commencing at the Southeast corner of said Section 19; thence N 2°21' E, 219.22'; thence N 86°42' W, 244'; thence N 83°34' W, 977.5'; thence N 0°14' E, 604.0' to the Southwest corner of Lot 2 of Terpstra's Addition to Hiawatha Islands Addition and the point of beginning of this parcel description;

thence S 89°46' E, 140' more or less along the South line of said Lot 2 to the West water's edge of the Black River; thence North along said West water's edge of the Black River 95' more or less to the North line of Lot 2; thence N 89°46' W, 150' more or less to the Northwest corner of Lot 2 said point also being on the East right of way line of Nakomis Avenue; thence continuing N 89°46' W, 30' to the centerline of the 60' wide right of way of Nakomis Avenue; thence S 0°14' W, 95' along the centerline of said right of way to the Westerly prolonged South line of said Lot 2; thence S 89°46' E, 30' along said prolonged line to the point of beginning of this parcel description.