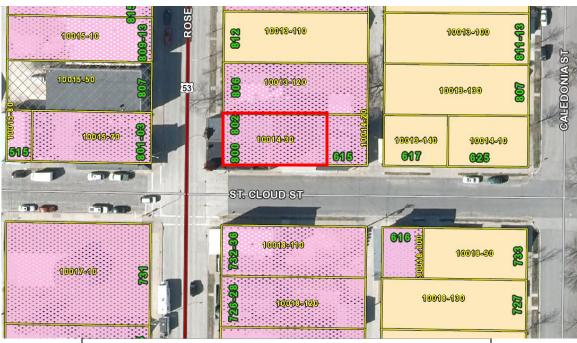

#### **B.** Rationale:

- · The building is well constructed, i.e. it has "good bones".
- · This can tie into the energy of the Old Towne North revitalization
- · This building is perfectly situated to tap into the activity created by the La Crosse Loggers
- The size and configuration of this building make it an excellent candidate for 1-2 first floor commercial tenants and two high end apartments above.
- · The property is zoned as C1 Local Business District.
- · The chosen site is on a major traffic artery, USH 53 North.

800-802 Rose Street zoned as C1 - Local Business District Image obtained from https://gis.cityoflacrosse.org/maps/LaCrosse\_GIS/

2