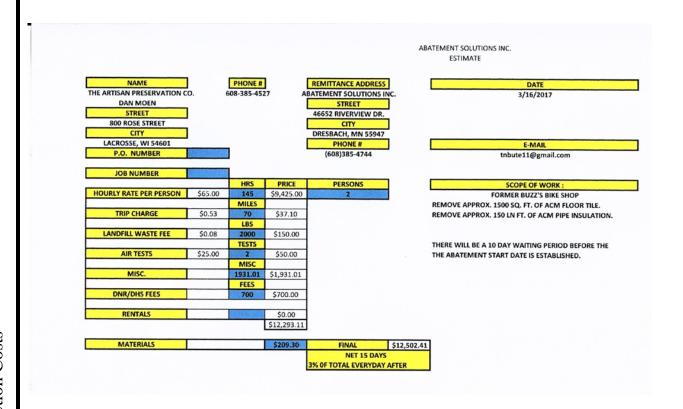

|
| ASBESTOS ABATEMENT:                     | \$12,490.00             |
| FLOOR REFINISHING:                      | \$11,890.00             |
| ROOF REPAIR/REPLACEMENT;                | \$12,469.00-\$32,580.00 |
| APPLIANCES:                             | \$7,236.00              |
| FINISH CARPENTRY:                       | \$19,329.00             |
| HVAC                                    | \$29,430.00             |
| PAINTING                                | \$6,300.00              |
| TILE WORK                               | \$7,488.00              |

THE ARTISAN PRESERVATION CO. LLC, IS A LICENSED CONTRACTOR IN THE STATE OF WISCONSIN AND A MEMBER OF THE BETTER BUSINESS BUREAU THANK YOU FOR YOUR BUSINESS!!

9

#### Magill Brothers Bank / Masonic Temple

#### **Asbestos Abatement:**



#### **Plumbing:**



PLUMBING & HEATING CORPORATION

3-16-17

The Artisan Preservation Co. 608-385-4527

Proposal of Plumbing for 800 Rose Street LaCrosse WI

- -Rough Plumbing For
  - -4 Bathrooms
  - -2 Kitchens
- -Final connection of
  - -Basic Builder Grade Fixtures
  - -Water heaters
- -Plumbing Permit
- -Inside Plumbing only
- -NO Sprinkler work

**Budgetary Estimate** 

\$26,600.00

## **HVAC:**

|                                                                       | Comfort O