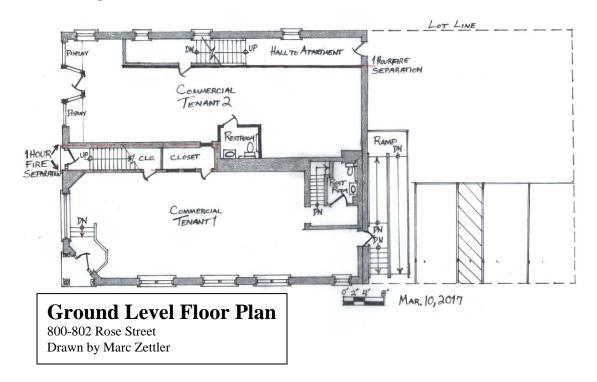

| 26,984   | 28,207 | 20,208   | 24,142 | 26,242 | 17,908 | 51    |
| 2009 | 15,544 | 24,694 | 26,182  | 26,175    | 26,074   | 27,850 | 20,588   | 23,873 | 25,781 | 18,066 | 51    |
| 2008 | 15,527 | 24,873 | 25,847  | 26,344    | 26,328   | 28,242 | 20,721   | 23,983 | 25,848 | 18,124 | 51    |
| 2007 | 14,421 | 23,675 | 24,560  | 25,070    | 25,711   | 27,619 | 19,686   | 22,963 | 24,754 | 17,053 | 51    |
| 2006 | 15,103 | 23,154 | 24,948  | 25,135    | 25,061   | 26,774 | 20,123   | 22,900 | 24,575 | 17,613 | 52    |
| 2005 |        |        |         |           |          |        |          |        |        |        |       |

Image obtained from http://wisconsindot.gov/Documents/projects/data-plan/traf-counts/cont2014-l-o.pdf

## 4. Concept Drawings

#### A. Concept Floor Plans





#### **B.** Facade Rendering



## **Rose Street (West) Elevation**

800-802 Rose Street
Drawn by Marc Zettler

### 5. Acquisition Costs

#### A. Site Acquisition:

A number of factors have gone into the proposed offer to the City of La Crosse for this property. We understand that the city has put hundreds of thousands of dollars into the building to stabilize the structure. However, as the following sections will demonstrate, the building still requires hundreds of thousands of dollars in addition to the sum already spent in order to bring the building up to code and make it once again habitable. Another significant factor is the fact that this project is NOT eligible for historic tax credits. Currently, income producing buildings listed on the National Register of Historic Places can