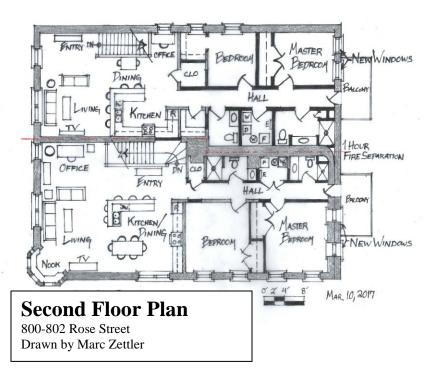

## 4. Concept Drawings

#### A. Concept Floor Plans

## **Rose Street (West) Elevation**

800-802 Rose Street
Drawn by Marc Zettler