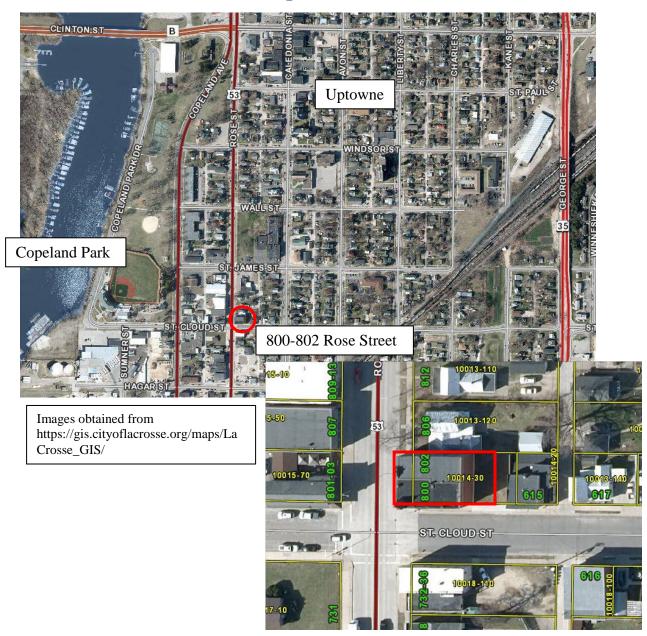

#### A. Context

The site is located on the corner of Rose Street (USH 53) and St. Cloud Street north of downtown La Crosse. It is located just south of what is being rebranded as the Uptowne area, which is a small but vibrant business district centered around Caledonia Street one block off the highway. The neighborhood is a mix of business and residential uses. The close proximity to amenities such as Copeland Park and the Black River make this a very attractive site for both commercial and residential uses.

### **Context Map of La Crosse**

#### **B. Site & Immediate Surroundings**

As mentioned above, the site is located just two blocks from Copeland Park, home of the La Crosse Loggers baseball team. It should be noted that the La Crosse Loggers are in the process of adding a new entry, kitchen, concessions area, restrooms, office and a proshop to the stadium area. There are also a number of small businesses in the area. The Sports Nut is located directly across the street and Curtis Printing is directly behind the property.