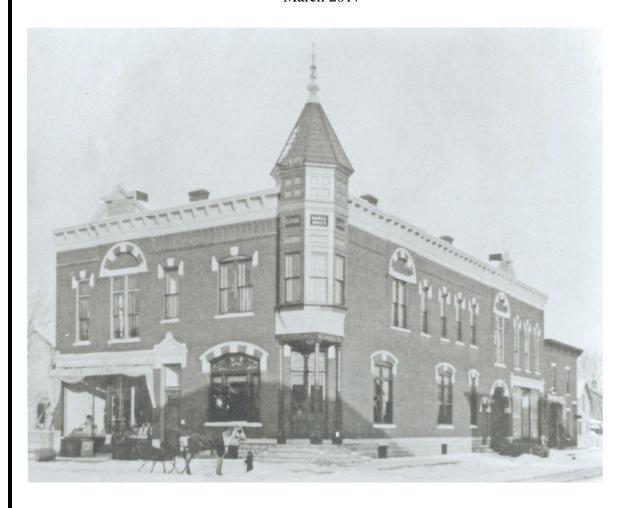

Image on cover courtesy of the La Crosse Public Library Archives

## 1. Executive Summary

The historic Magill Brothers Bank - Masonic Temple building is located at 800-802 Rose Street in La Crosse, Wisconsin. The building has been an important part of the north side's urban fabric since its completion in 1887. Recently the building has been impacted by a number of unfortunate events leaving it in its current deteriorated condition. The severe neglect over the past decades by previous owners caused the roof over the rear portion of the building to collapse, an event that eventually forced the city to take that portion of the building down for safety reasons. The aspect of revitalizing the building was further complicated by the fact that it was divided into two separate property parcels, owned by two separated entities.

#### A. Development Proposals:

The building at 800-802 Rose Street on La Crosse's north side is an architectural icon to the community. The choice to pursue this project was made after learning that the building may soon meet the wrecking ball if no acceptable development offers were received by the City of La Crosse. The two story brick structure was built to last using some of the finest materials available at the time of its construction. The expert craftsmanship and care poured into the initial construction is one of the main reasons the building has been able to withstand the abuse and neglect it has received over the years. We feel that this project is not only beneficial to the building itself, but can also serve as a catalyst project for the Uptowne/Old Towne North revitalization effort. It is situated in a very positive location.