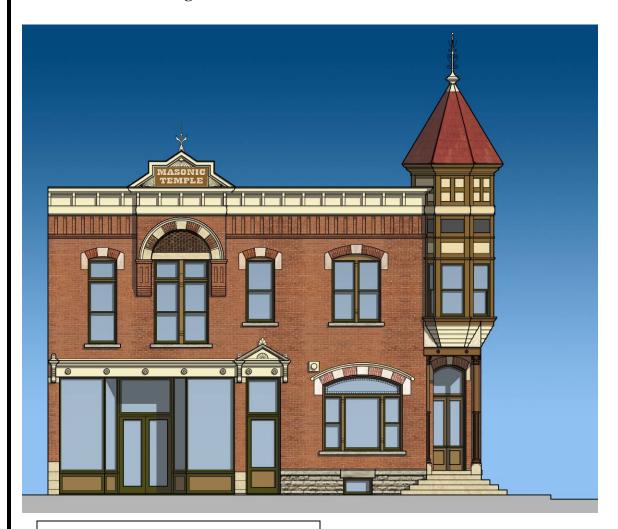

## 4. Concept Drawings

#### **B.** Facade Rendering

## **Rose Street (West) Elevation**

800-802 Rose Street
Drawn by Marc Zettler