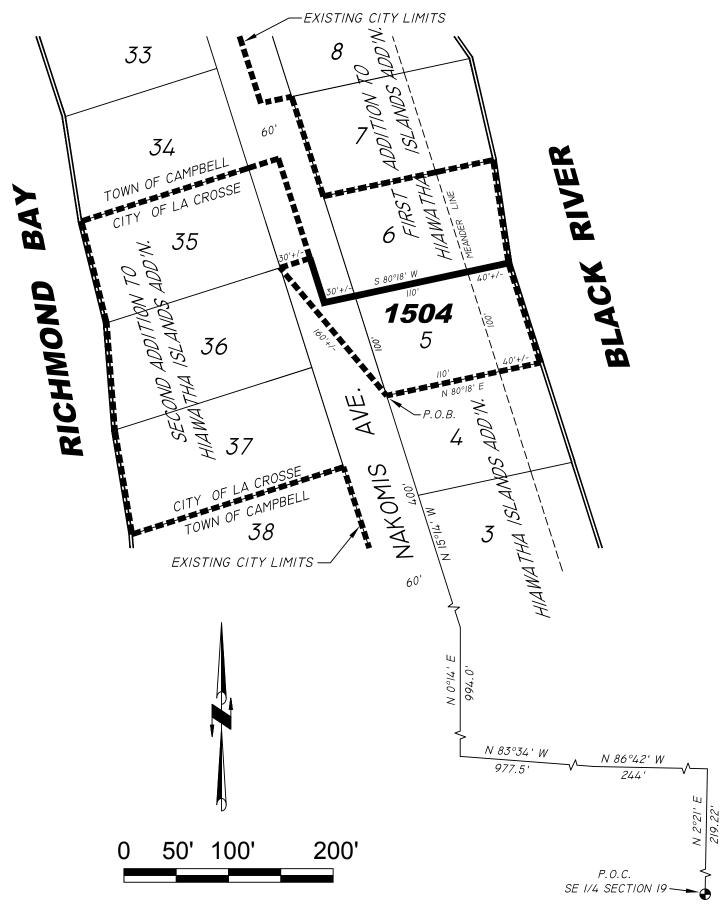

## **Annexation Description for 1504 Nakomis Avenue**

Lot 5 of Hiawatha Islands Addition and part of Government Lot 4 in Section 19, Township 16 North, Range 7 West, La Crosse County, Wisconsin more particularly described as follows:

Commencing at the Southeast corner of said Section 19; thence N 2°21' E, 219.22'; thence N 86°42' W, 244'; thence N 83°34' W, 977.5' to the East right of way line of Nakomis Avenue; thence Northerly along said East right of way line N 0°14' E, 994.0'; thence continuing along said East right of way line N 15°14' W, 400' to the Southwest corner of Lot 5 of Hiawatha Islands Addition and the point of beginning of this parcel description;

thence N 80°18' E, 150' more or less along the South line of Lot 5 to the West water's edge of the Black River; thence North along said West water's edge of the Black River 100' more or less to the North line of Lot 5; thence S 80°18' W, 150' more or less to the Northwest corner of Lot 5 said point being also on the East right of way line of Nakomis Avenue;

thence continuing S 80°18' W, 30' more or less to the centerline of the 60' wide right of way of Nakomis Avenue; thence Northerly along said centerline, 45' more or less to its intersection with the Easterly prolonged South line of Lot 35 of the Second Addition to Hiawatha Islands Addition; thence Westerly along said prolonged line, 30' more or less to the Southeast corner of said Lot 35; thence Southeasterly, 160' more or less to the Southwest corner of said Lot 5 and the point of beginning.