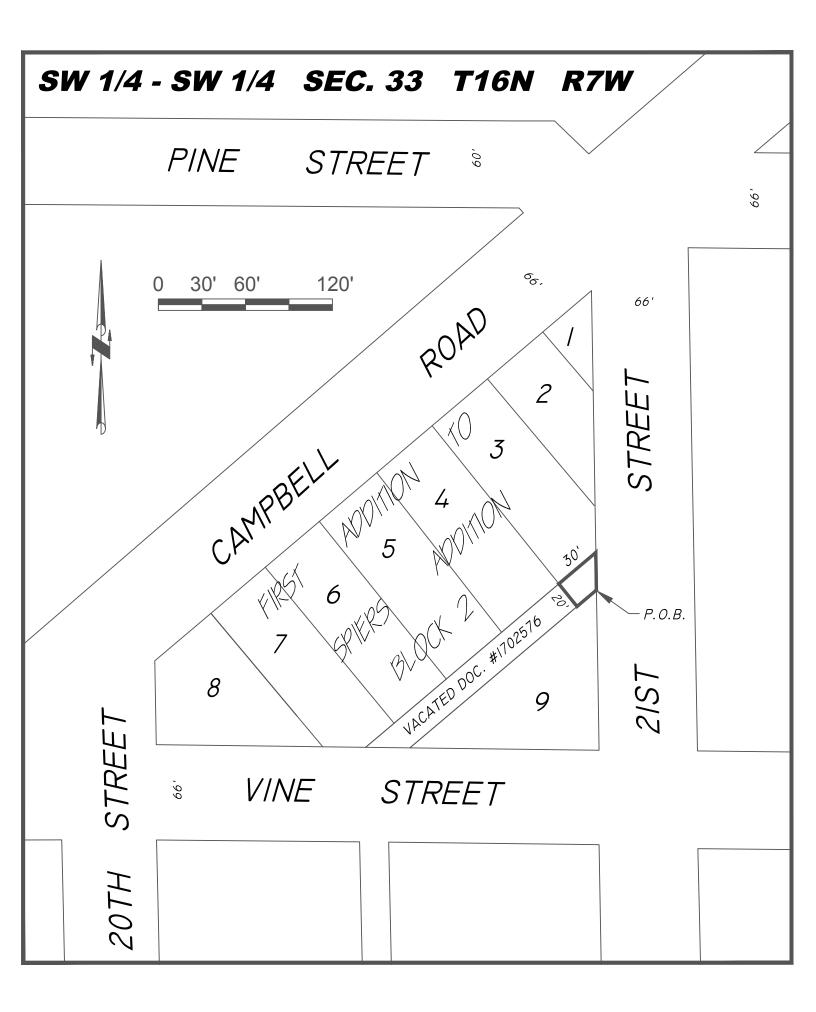

## **Proposed Partial Alley Right of Way Vacation**

That part of alley right of way adjacent to Lot 3 and Lot 9 of Block 2 of the First Addition to Spiers Addition located in the SW ¼ of the SW ¼ of Section 33, Township 16 North, Range 7 West, City of La Crosse, La Crosse County, Wisconsin being more particularly described as follows:

Beginning at the Northeast corner of Lot 9, said point being located on the West right of way line of 21<sup>st</sup> Street; thence North along said West right of way line to the South line of Lot 3; thence Southwesterly 30' more or less along said South line of Lot 3 to the Westerly line of Lot 3; thence Southeasterly, 20' more or less along the prolonged said Westerly line to the North line of Lot 9; thence Northeasterly along said North line of Lot 9 to the point of beginning.