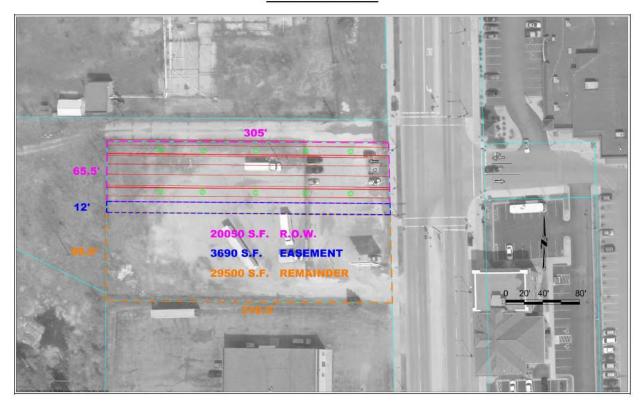

## **Exhibit A**

## RIGHT-OF-WAY EXHIBIT

## **Legal Description:**

The north 65.5 feet of the parcel described as PRT GOVERNMENT LOT 2 COM N LN GOV LOT 2 & W LN COPELAND AVE S ALG W LN 225.11FT TO POB S 173.08FT W 310.44FT N 173FT E 305FT TO POB LSD TO SKELGAS LAX INC LSE 76205 LOT SZ: IRR, extending 305 feet west of the northeast corner of said lot from the Copeland Avenue Right of Way to the parcel's western extent, and including a construction easement along the southern boundary of said lot, extending 12 feet parallel to the southern boundary of said lot from the Copeland Avenue Right of Way to the western boundary of the parcel as described.