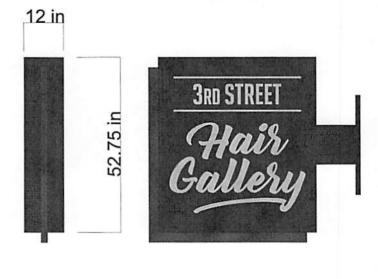

|                                           |                                     |                                                          |       |              |



5.25 ft





Approved by:

Landlord:

Date:

## lacrossesign.com



La Crosse Sign Group

1450 Oak Forest Drive • Onalaska, WI 54650 • 608-781-1450 2242 Mustang Way • Madison, WI 53718 • 608-222-5353 2502 Melby Street • Eau Claire, WI 54703 • 715-835-6189

This artwork is copyrighted and may not be otherwise used without permission. It is the property of La Crosse Sign Co., inc., and must be returned to them.

**COLOR KEY** 

Scale: 3/8"=1"

Sign Type: Blade Sign

Date Created: 10-30-2017

Last Modified: 1-18-2018

\*COLORS ON SKETCH ARE ONLY A REPRESENTATION, ACTUAL COLOR OF FINISHED PRODUCT MAY DIFFER.

#### DESIGN

Job Name: 3rd Street Hair Gallery Version Number: 4 Job Address: La Crosse, WI 54601 Salesperson: James Fuchsel

SALES

Job Number: 97836

#### Ebony King MP30914

☑ ■ Magenta Magic M