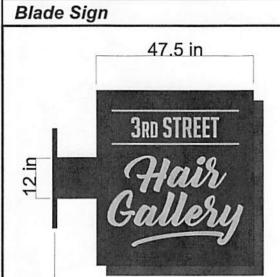

|                                           |                                     |                                                          |       |              |



5.25 ft





Approved by:

Landlord:

Date:

## lacrossesign.com



La Crosse Sign Group

1450 Oak Forest Drive • Onalaska, WI 54650 • 608-781-1450 2242 Mustang Way • Madison, WI 53718 • 608-222-5353 2502 Melby Street • Eau Claire, WI 54703 • 715-835-6189

This artwork is copyrighted and may not be otherwise used without permission. It is the property of La Crosse Sign Co., inc., and must be returned to them.

**COLOR KEY** 

Scale: 3/8"=1"

Sign Type: Blade Sign

Date Created: 10-30-2017

Last Modified: 1-18-2018

\*COLORS ON SKETCH ARE ONLY A REPRESENTATION, ACTUAL COLOR OF FINISHED PRODUCT MAY DIFFER.

#### DESIGN

Job Name: 3rd Street Hair Gallery Version Number: 4 Job Address: La Crosse, WI 54601 Salesperson: James Fuchsel

SALES

Job Number: 97836

#### Ebony King MP30914

☑ ■ Mage