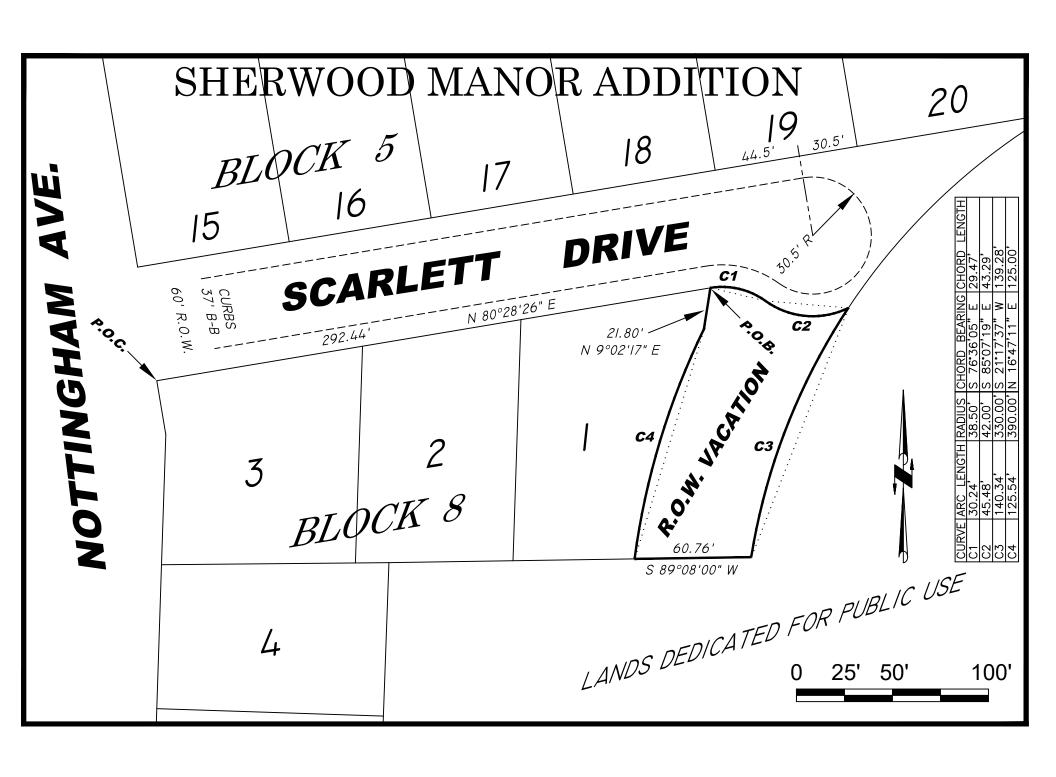

## **Partial Vacation of Scarlett Drive Right of Way**

A parcel located in the SW ¼ of the NW ¼ of Section 22, Township 15 North, Range 7 West, City of La Crosse, La Crosse County, Wisconsin.

Commencing at the Northwest corner of Lot 3, Block 8 of the Sherwood Manor Addition; thence N 80°28'26" E, 292.44' to the Northeast corner of Lot 1 of said Block 8 being the point of beginning of this parcel description; thence 30.24' along a curve concave to the South with a radius of 38.50' and a chord measuring S 76°36'05" E, 29.47'; thence 45.48' along a curve concave to the North with a radius of 42.00' and a chord measuring S 85°07'19" E, 43.29' to the East right of way line of Scarlett Drive; thence 140.34' along a curve concave to the East with a radius of 330.00' and a chord measuring S 21°17'37" W, 139.28'; thence S 89°08'00" W, 60.76' to the Southeast corner of said Lot 1; thence 125.54' along a curve concave to the East with a radius of 390.00' and a chord measuring N 16°47'11" E, 125.00'; thence N 9°02'17" E, 21.80' to the point of beginning. Said parcel is 8,800 square feet more or less.