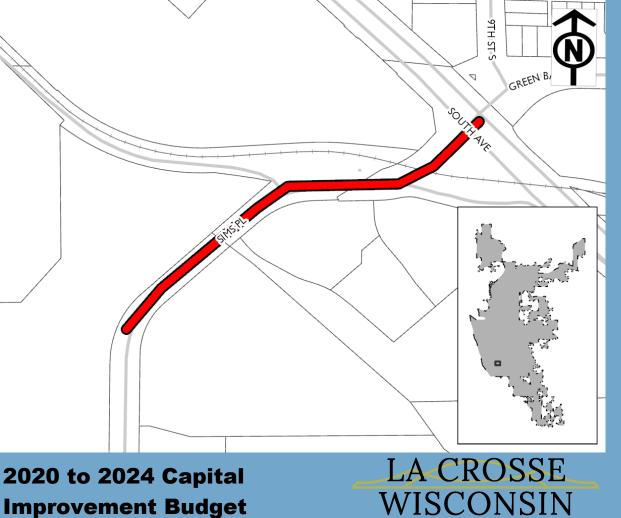

----------------------------------------|--------|
| Storm Sewer/Stormwater - Storm Sewer Mains | \$110k |
| Streets - Total Street Reconstruction      | \$122k |



2020 to 2024 Capital Improvement Budget











**Past Funding** 

Total Funding

\$955k

| Funding Source | Past | 2020 | 2021 | 2022 | 2023 | 2024   |
|----------------|------|------|------|------|------|--------|
| Borrowing      | -    | -    | -    | -    | -    | \$380k |
| SWU            | -    | -    | -    | -    | -    | \$575k |
| Total          | -    | -    | -    | -    | -    | \$955k |

| Expenditure Category                       | Total  |
|--------------------------------------------|--------|
| Storm Sewer/Stormwater - Storm Sewer Mains | \$575k |
| Streets - Total Street Reconstruction      | \$380k |



2020 Funding Request \$100k

**Past Funding** 

**Total Funding** 

\$780k

| Funding Source | Past | 2020   | 2021  | 2022   | 2023 | 2024 |
|----------------|------|--------|-------|--------|------|------|
| Borrowing      | -    | \$100k | \$40k | \$100k | -    | -    |
| SWU            | -    | -      | -     | \$280k | -    | -    |
| Water          | -    | -      | -     | \$260k | -    | -    |
| Total          | -    | \$100k | \$40k | \$640k |      | -    |

| Expenditure Category                       | Total  |
|--------------------------------------------|--------|
| Storm Sewer/Stormwater - Storm Sewer Mains | \$280k |
| Streets - Total Street Reconstruction      | \$240k |
| Water - Watermains                         | \$260k |



2020 to 2024 Capital Improvement Budget