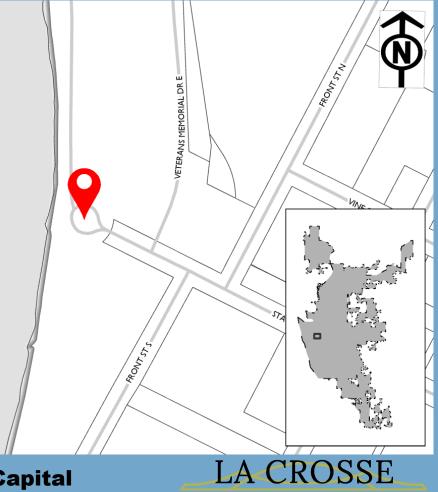

-----|-------|-------|------|------|------|
| Borrowing         | -    | 1     | \$50k | -    | -    | -    |
| <b>Exist Bond</b> | -    | \$50k | 1     | -    | -    | -    |
| Total             |      | \$50k | \$50k | -    | -    | -    |

| Expenditure Category | Total  |
|----------------------|--------|
| Arts                 | \$100k |



**Improvement Budget** 

**WISCONSIN** 

\$158k

**Past Funding** 

**Total Funding** 

\$158k

| Funding Source | Past | 2020   | 2021 | 2022 | 2023 | 2024 |
|----------------|------|--------|------|------|------|------|
| Borrowing      | -    | \$158k | -    | -    | -    | 1    |
| Total          | -    | \$158k |      | -    | -    | •    |

| Expenditure Category | Total  |
|----------------------|--------|
| Arts                 | \$158k |



**2020 to 2024 Capital Improvement Budget**  WISCONSIN

2020 Funding Request \$150k

**Past Funding** 

Total Funding

\$150k

| Funding Source | Past | 2020   | 2021 | 2022 | 2023 | 2024 |
|----------------|------|--------|------|------|------|------|
| Borrowing      | -    | \$50k  | -    | -    | 1    | -    |
| Grants/Intgov  | -    | \$100k | -    | -    | -    | -    |
| Total          | -    | \$150k | •    | -    | -    | -    |

| Expenditure Category                               | Total  |
|----------------------------------------------------|--------|
| Planning and Community Development - Miscellaneous | \$150k |



\$770k

**Past Funding** 

**Total Funding** 

\$770k

| Funding Source | Past | 2020   | 2021 | 2022 | 2023 | 2024 |
|----------------|------|--------|------|-