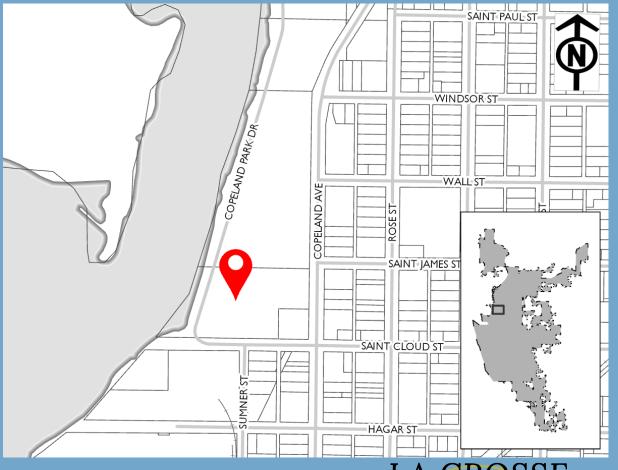

\$294k

| Funding Source | Past | 2020   | 2021 | 2022 | 2023 | 2024 |
|----------------|------|--------|------|------|------|------|
| Borrowing      | -    | \$278k | -    | -    | -    | -    |
| SWU            | -    | \$16k  | -    | -    | -    | -    |
| Total          | -    | \$294k |      |      | -    |      |

| Expenditure Category                       | Total  |
|--------------------------------------------|--------|
| Storm Sewer/Stormwater - Storm Sewer Mains | \$16k  |
| Streets - Total Street Reconstruction      | \$278k |