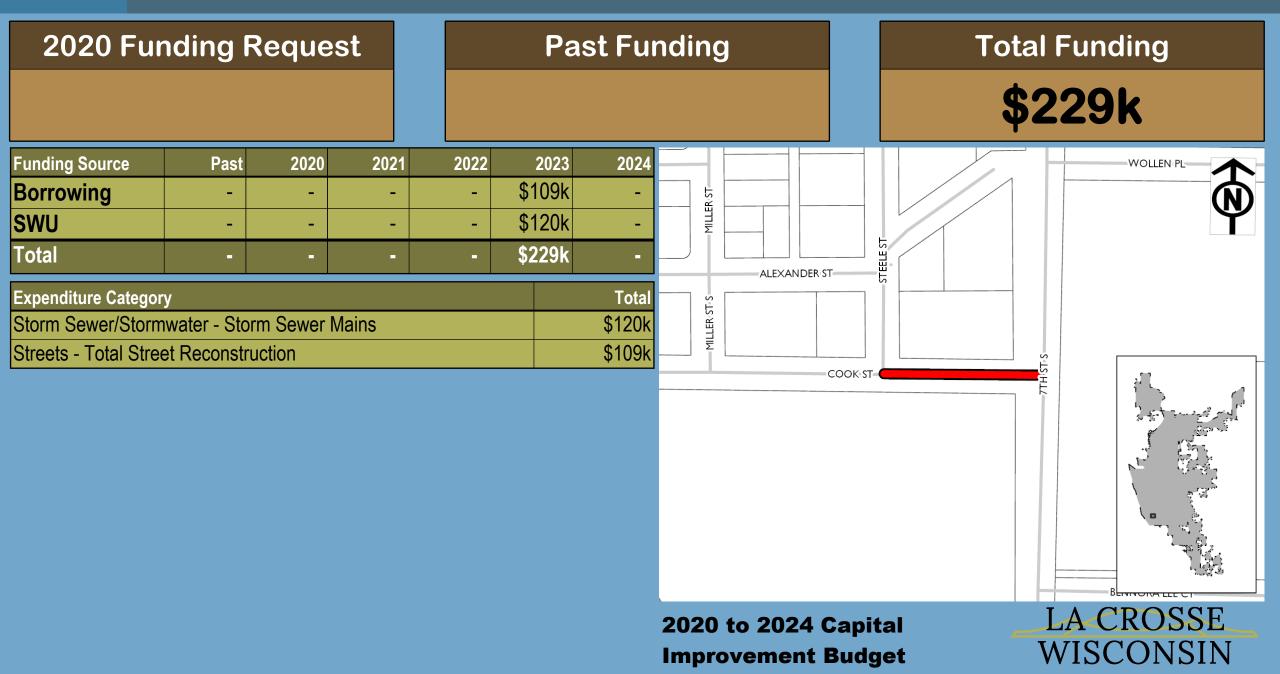

#### **Past Funding**

**Total Funding** 

\$715k

| Funding Source | Past | 2020   | 2021   | 2022 | 2023 | 2024 |
|----------------|------|--------|--------|------|------|------|
| Borrowing      | -    | \$280k | \$300k | -    | -    | -    |
| SWU            | -    | -      | \$85k  | -    | -    | -    |
| WWU            | -    | -      | \$50k  | -    | -    | -    |
| Total          | -    | \$280k | \$435k | -    | -    | -    |

| Expenditure Category                       | Total  |
|--------------------------------------------|--------|
| Sanitary Sewer/Wastewater - Lift Stations  | \$50k  |
| Storm Sewer/Stormwater - Storm Sewer Mains | \$85k  |
| Streets - Total Street Reconstruction      | \$580k |

RUBLEE ST

2020 to 2024 Capital Improvement Budget

**Past Funding** 

\$315k

**Total Funding** 

\$915k

| Funding Source | Past   | 2020 | 2021   | 2022   | 2023   | 2024 |
|----------------|--------|------|--------|--------|--------|------|
| Borrowing      | \$158k |      | \$200k | \$200k | \$200k | -    |
| SWU            | \$158k | -    | -      | -      | -      | -    |
| Total          | \$315k |      | \$200k | \$200k | \$200k |      |