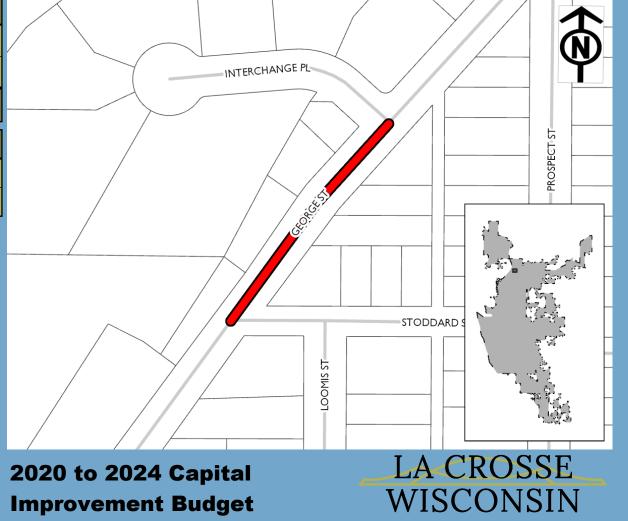

-------------------------------|--------|
| Streets - Total Street Reconstruction | \$167k |
| Water - Watermains                    | \$15k  |



2020 to 2024 Capital Improvement Budget

2020 Funding Request \$317k

**Past Funding** 

Total Funding

\$317k

| Funding Source | Past | 2020   | 2021 | 2022 | 2023 | 2024 |
|----------------|------|--------|------|------|------|------|
| Borrowing      | -    | \$38k  | -    | -    | -    | -    |
| SWU            | -    | \$279k | -    | -    | -    | -    |
| Total          | -    | \$317k |      | -    | -    |      |

| Expenditure Category                       | Total  |
|--------------------------------------------|--------|
| Storm Sewer/Stormwater - Storm Sewer Mains | \$130k |
| Streets - Total Street Reconstruction      | \$187k |



**Past Funding** 

**Total Funding** 

\$351k

| Funding Source | Past | 2020 | 2021   | 2022 | 2023 | 2024 |
|----------------|------|------|--------|------|------|------|
| Borrowing      | -    | -    | \$236k | -    | -    | -    |
| SWU            | -    | -    | \$115k | -    | -    | -    |
| Total          |      |      | \$351k |      | -    |      |

| Expenditure Category                       | Total  |
|--------------------------------------------|--------|
| Storm Sewer/Stormwater - Storm Sewer Mains | \$115k |
| Streets - Total Street Reconstruction      | \$236k |





WISCONSIN



**2020 to 2024 Capital** 

**Improvement Budget** 

#### Past Funding

#### **Total Funding**

\$1.830M

| Funding Source | Past | 2020 | 2021     | 2022 | 2023 | 2024 |
|----------------|-----