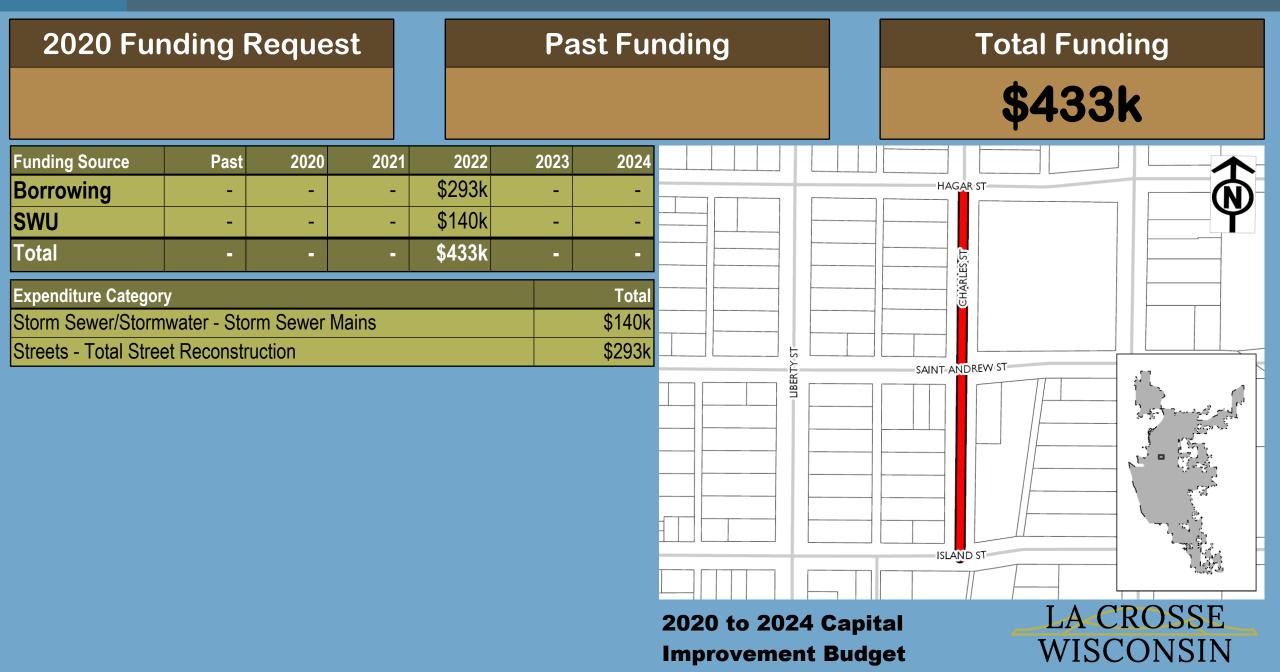

2020 to 2024 Capital Improvement Budget

2020 Funding Request \$317k

**Past Funding** 

Total Funding

\$317k

| Funding Source | Past | 2020   | 2021 | 2022 | 2023 | 2024 |
|----------------|------|--------|------|------|------|------|
| Borrowing      | -    | \$38k  | -    | -    | -    | -    |
| SWU            | -    | \$279k | -    | -    | -    | -    |
| Total          | -    | \$317k |      | -    | -    |      |

| Expenditure Category                       | Total  |
|--------------------------------------------|--------|
| Storm Sewer/Stormwater - Storm Sewer Mains | \$130k |
| Streets - Total Street Reconstruction      | \$187k |