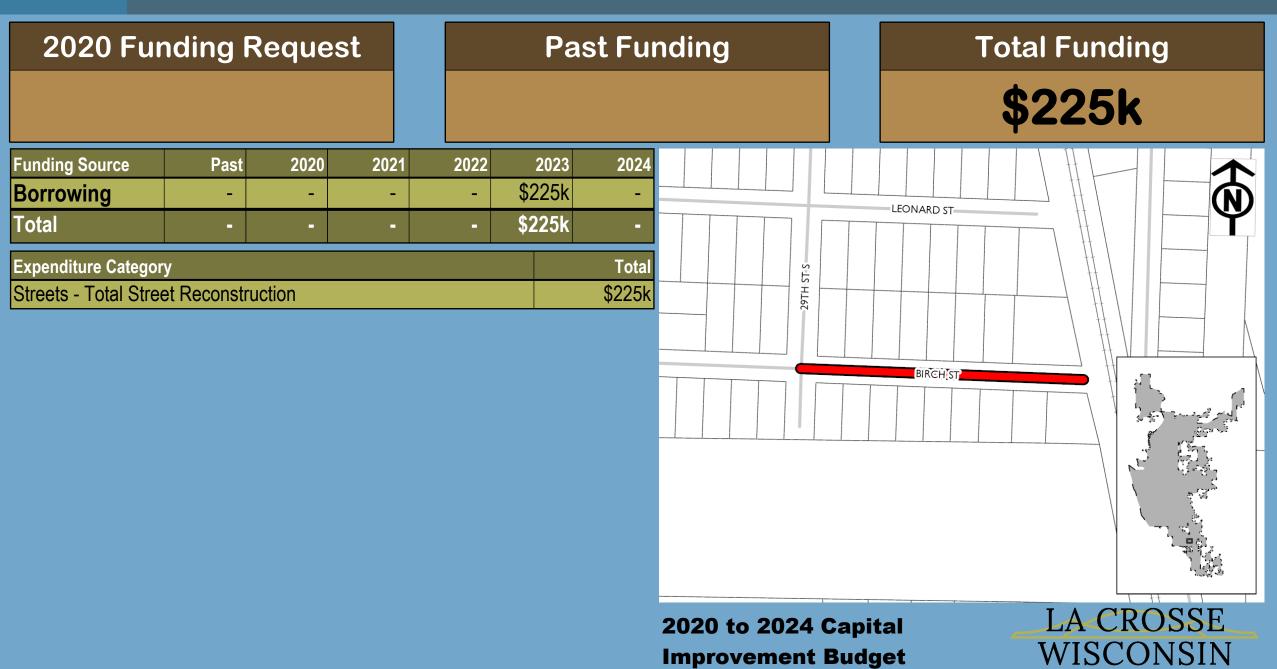

#### Past Funding

**Total Funding** 

\$300k

| Funding Source | Past | 2020   | 2021 | 2022 | 2023 | 2024 |
|----------------|------|--------|------|------|------|------|
| TIF 13 Incr    | -    | \$300k | -    | -    | -    | -    |
| Total          | -    | \$300k | •    | -    | -    | -    |

| Expenditure Category    | Total  |
|-------------------------|--------|
| Floodplain Improvements | \$300k |

\$225k