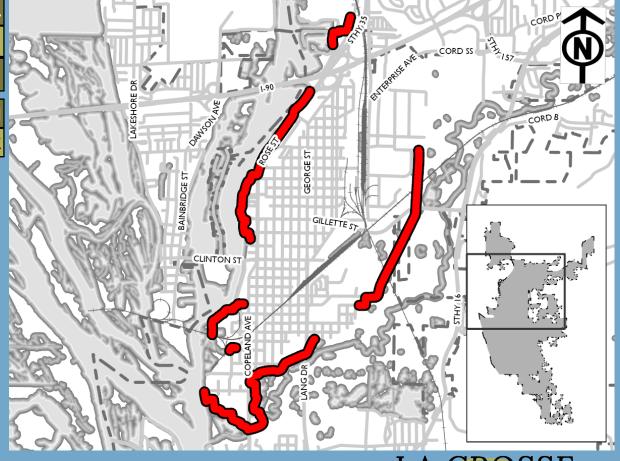

2020 to 2024 Capital Improvement Budget

#### **Past Funding**

#### **Total Funding**

\$5.200M

| Funding Source | Past | 2020 | 2021     | 2022 | 2023 | 2024 |
|----------------|------|------|----------|------|------|------|
| Borrowing      | 1    |      | \$5.200M | -    | -    | 1    |
| SWU            | -    | -    | \$0.000M | -    | -    | -    |
| Water          | -    | -    | \$0.000M | -    | -    | -    |
| WWU            | -    | -    | \$0.000M | -    | -    | -    |
| Total          | -    |      | \$5.200M | -    | -    | -    |

| Expenditure Category                             | Total    |
|--------------------------------------------------|----------|
| Sanitary Sewer/Wastewater - Sanitary Sewer Mains | \$0.000M |
| Storm Sewer/Stormwater - Storm Sewer Mains       | \$0.000M |
| Streets - Total Street Reconstruction            | \$5.200M |
| Water - Watermains                               | \$0.000M |