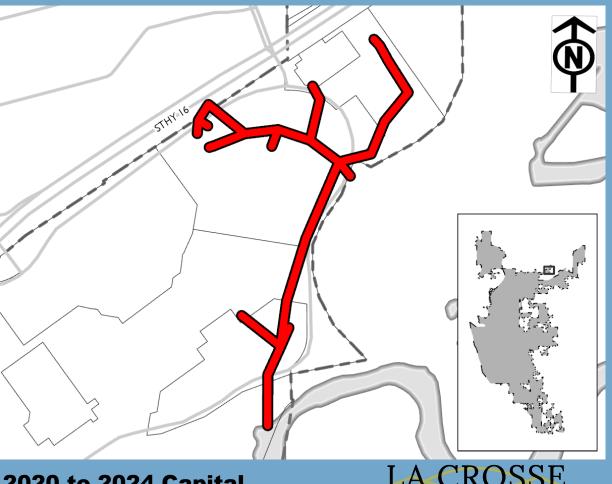

k | -    | -    | -    | -    |
| Total          | -    | \$75k |      | -    | -    | -    |

| Expenditure Category                       | Total |
|--------------------------------------------|-------|
| Storm Sewer/Stormwater - Storm Sewer Mains | \$75k |



**Improvement Budget** 

**WISCONSIN** 

2020 Funding Request \$800k

#### **Past Funding**

Total Funding \$800k

| Funding Source | Past | 2020   | 2021 | 2022 | 2023 | 2024 |
|----------------|------|--------|------|------|------|------|
| SWU            | -    | \$800k | -    | -    | -    | 1    |
| Total          | -    | \$800k |      | -    | -    |      |

| Expenditure Category                       | Total  |
|--------------------------------------------|--------|
| Storm Sewer/Stormwater - Storm Sewer Mains | \$800k |



2020 to 2024 Capital Improvement Budget







#### **Past Funding**

#### **Total Funding**

\$394k

| Funding Source | Past | 2020 | 2021   | 2022 | 2023 | 2024 |
|----------------|------|------|--------|------|------|------|
| Borrowing      | -    | 1    | \$394k | -    | -    | -    |
| Total          | -    | -    | \$394k | -    | -    | -    |

| Expenditure Category                  | Total  |
|---------------------------------------|--------|
| Streets - Total Street Reconstruction | \$394k |



2020 to 2024 Capital Improvement Budget

\$468k

**Past Funding** 

**Total Funding** 

\$468k

| Funding Source | Past | 2020   | 2021 | 2022 | 2023 | 2024 |
|----------------|------|--------|------|------|------|------|
| Borrowing      | -    | \$468k | -    | -    | -    | -    |
|