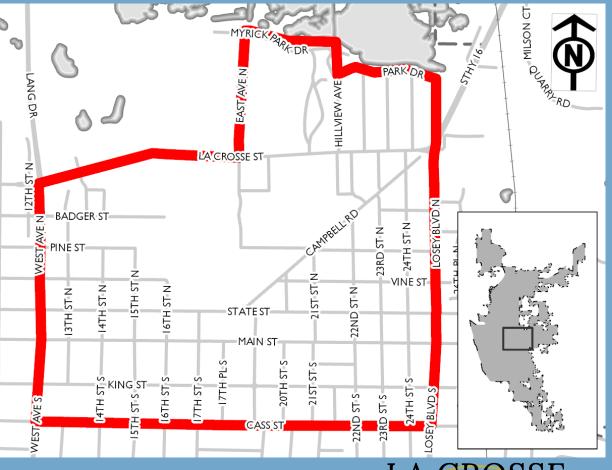

nts/Intgov  | -    | \$79k | -     | -    | -    | -    |
| Harbor Fees    | -    | -     | \$20k | -    | -    | -    |
| Total          |      | \$79k | \$20k |      |      | -    |

| Expenditure Category         | Total |
|------------------------------|-------|
| Harbors, Docks and Waterways | \$99k |



WISCONSIN



**Improvement Budget** 

2020 Funding Request \$25k

**Past Funding** 

Total Funding

\$25k

| Funding Source | Past | 2020  | 2021 | 2022 | 2023 | 2024 |
|----------------|------|-------|------|------|------|------|
| Borrowing      | -    | \$25k | -    | -    | -    | ı    |
| Total          | -    | \$25k | -    | -    | -    | -    |

| Expenditure Category            | Total |
|---------------------------------|-------|
| Streetscaping - Boulevard Trees | \$25k |



2020 to 2024 Capital Improvement Budget

**2020 Funding Request** \$50k

#### **Past Funding**

**Total Funding** 

\$100k

| Funding Source    | Past | 2020  | 2021  | 2022 | 2023 | 2024 |
|-------------------|------|-------|-------|------|------|------|
| Borrowing         | -    | 1     | \$50k | -    | -    | -    |
| <b>Exist Bond</b> | -    | \$50k | 1     | -    | -    | -    |
| Total             |      | \$50k | \$50k | -    | -    | -    |

| Expenditure Category | Total  |
|----------------------|--------|
| Arts                 | \$100k |



**Improvement Budget** 

**WISCONSIN** 

\$158k

**Past Funding** 

**Total Funding** 

\$158k

| Funding Source | Past | 2020   | 2021 | 2022 | 2023 | 2024 |
|----------------|------|--------|------|------|------|------|
| Borrowing