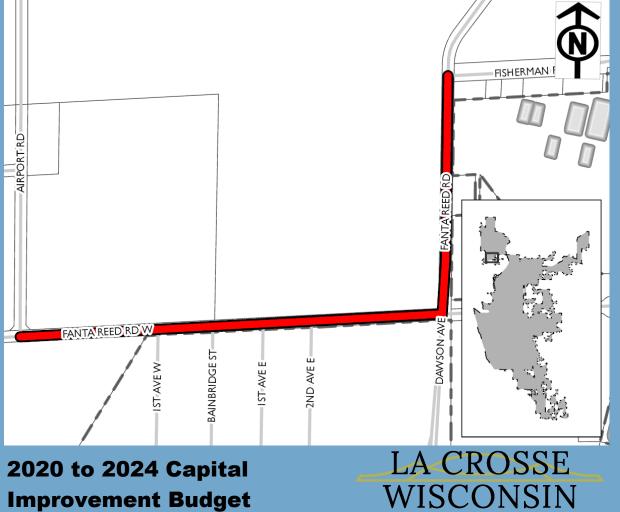

| 1    | 1    | \$0.257M | \$2.309M | -    |
| Total          | -    | -    | -    | \$0.270M | \$2.430M | -    |

| Expenditure Category           | Total    |
|--------------------------------|----------|
| Airport - Runways and Taxiways | \$2.700M |



LA CROSSE

WISCONSIN



**2020 to 2024 Capital** 

**Improvement Budget** 



#### **Total Funding**

\$300k

| Funding Source | Past | 2020 | 2021 | 2022   | 2023 | 2024 |
|----------------|------|------|------|--------|------|------|
| Airport        | -    | -    | -    | \$60k  | -    | -    |
| Grants/Intgov  | -    | 1    | 1    | \$240k | -    | -    |
| Total          | -    | -    | -    | \$300k | -    | -    |

| Expenditure Category      | Total  |
|---------------------------|--------|
| Airport - Other Buildings | \$300k |



#### **Past Funding**

#### **Total Funding**

\$1.000M

| Funding Source | Past | 2020 | 2021 | 2022 | 2023     | 2024 |
|----------------|------|------|------|------|----------|------|
| Airport        | -    | -    | -    | -    | \$0.200M |      |
| Grants/Intgov  | -    | -    | 1    | -    | \$0.800M | -    |
| Total          | -    | -    | -    | -    | \$1.000M | •    |

| Expenditure Category | Total    |
|----------------------|----------|
| Airport - Terminal   | \$1.000M |



2020 to 2024 Capital Improvement Budget





**Total Funding** 

\$300k

| Funding Source | Past | 2020  | 2021  | 2022  | 2023  | 2024   |
|----------------|------|-------|-------|-------|-------|--------|
| Airport        | -    | \$50k | \$50k | \$50k | \$50k | \$100k |
| Total          | -    | \$50