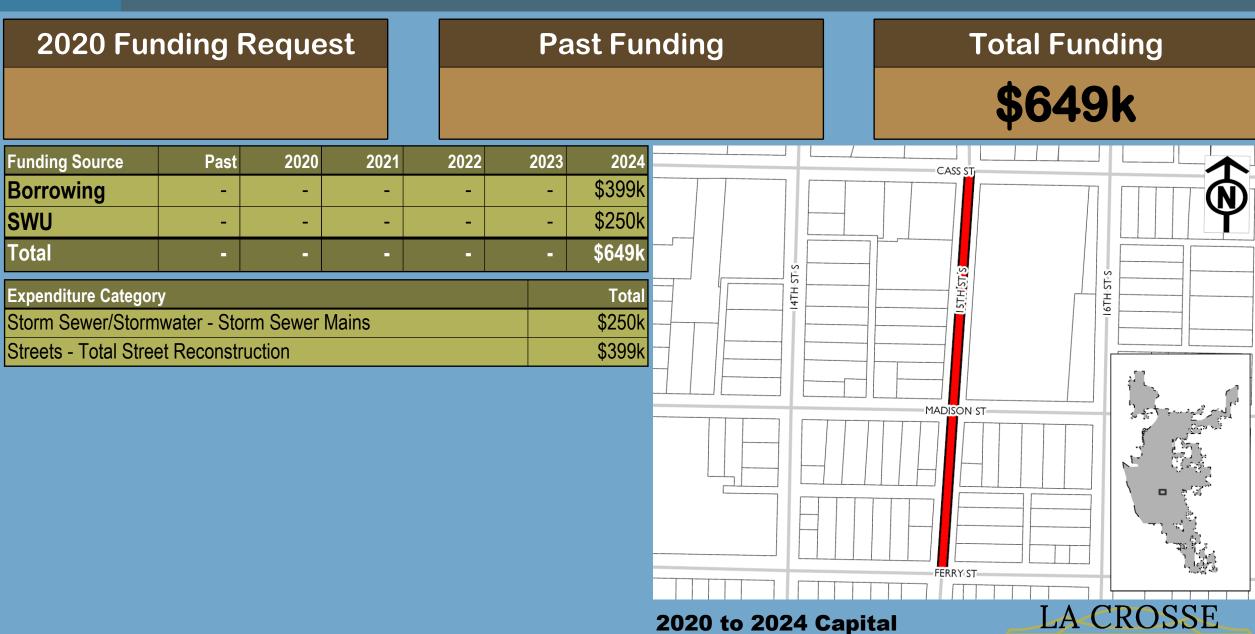

# **Total Funding**

\$366k

| Funding Source | Past | 2020 | 2021   | 2022 | 2023 | 2024 |
|----------------|------|------|--------|------|------|------|
| Borrowing      | -    | 1    | \$206k | -    | 1    | -    |
| SWU            | -    | -    | \$75k  | -    | -    | -    |
| WWU            | -    | -    | \$85k  | -    | -    | -    |
| Total          | -    | -    | \$366k | -    | -    | -    |

| Expenditure Category                             | Total  |
|--------------------------------------------------|--------|
| Sanitary Sewer/Wastewater - Sanitary Sewer Mains | \$85k  |
| Storm Sewer/Stormwater - Storm Sewer Mains       | \$75k  |
| Streets - Total Street Reconstruction            | \$206k |