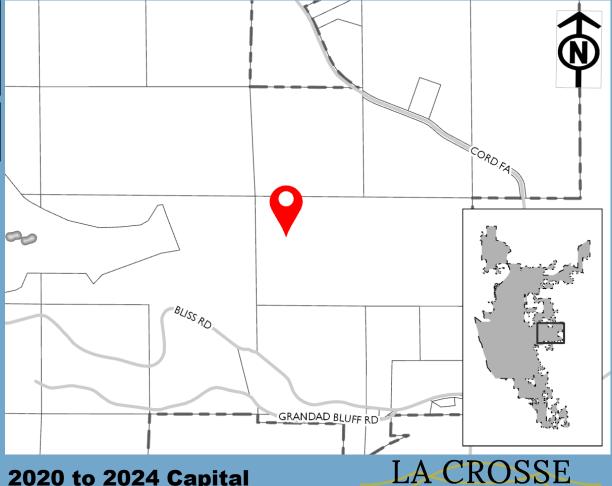

RUBLEE ST

2020 to 2024 Capital Improvement Budget

**Past Funding** 

\$315k

**Total Funding** 

\$915k

| Funding Source | Past   | 2020 | 2021   | 2022   | 2023   | 2024 |
|----------------|--------|------|--------|--------|--------|------|
| Borrowing      | \$158k |      | \$200k | \$200k | \$200k | -    |
| SWU            | \$158k | -    | -      | -      | -      | -    |
| Total          | \$315k |      | \$200k | \$200k | \$200k |      |