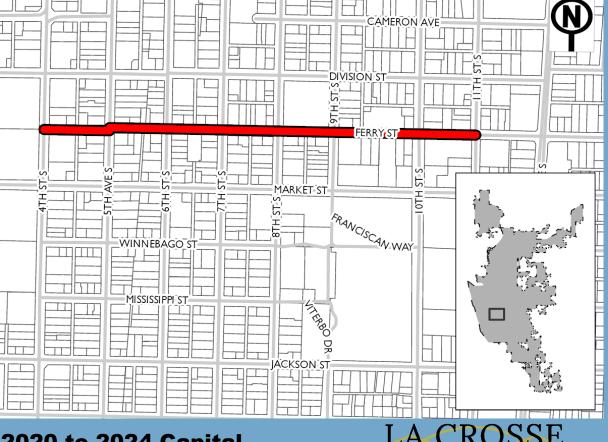

-----|
| Borrowing      | -    | \$150k | ı    | -    | -    | -    |
| Total          | -    | \$150k | -    | -    | -    | -    |

| Expenditure Category                               | Total  |
|----------------------------------------------------|--------|
| Planning and Community Development - Miscellaneous | \$150k |



2020 to 2024 Capital Improvement Budget



#### **Past Funding**

# Total Funding \$20k

| Funding Source | Past | 2020  | 2021 | 2022 | 2023 | 2024 |
|----------------|------|-------|------|------|------|------|
| Borrowing      | -    | \$20k | 1    | -    | -    | -    |
| Total          | -    | \$20k | -    | -    | -    | -    |

| Expenditure Category            | Total |
|---------------------------------|-------|
| Streetscaping - Boulevard Trees | \$20k |



2020 to 2024 Capital Improvement Budget

2020 Funding Request \$150k

#### **Past Funding**

## Total Funding

\$150k

| Funding Source | Past | 2020   | 2021 | 2022 | 2023 | 2024 |
|----------------|------|--------|------|------|------|------|
| Borrowing      | -    | \$150k | 1    | -    | -    | -    |
| Total          | -    | \$150k | -    | -    | -    | -    |

| Expenditure Category                               | Total  |
|----------------------------------------------------|--------|
| Planning and Community Development - Miscellaneous | \$150k |



2020 to 2024 Capital Improvement Budget

**Past Funding** 

**Total Funding** 

\$36.000M

| Funding Source | Past | 2020 | 2021 | 2022 | 2023     | 2024     |
|----------------|------|------|------|------|----------|----------|
|