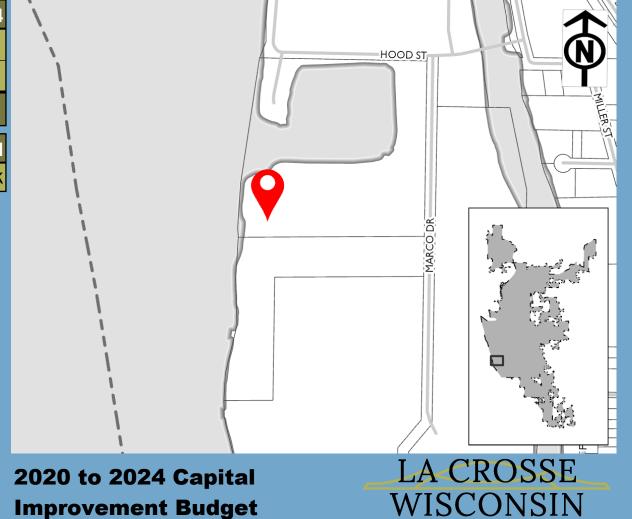

ond</b> | \$100k | -      | -      | -      | -      | -    |
| Total             | \$100k | \$100k | \$100k | \$100k | \$100k |      |

| Expenditure Category          | Total  |
|-------------------------------|--------|
| Streetscaping - Streetscaping | \$500k |



2020 to 2024 Capital Improvement Budget

**Past Funding** 

**Total Funding** 

\$104k

| Funding Source | Past | 2020 | 2021 | 2022   | 2023 | 2024 |
|----------------|------|------|------|--------|------|------|
| Grants/Intgov  | -    | -    | -    | \$83k  | -    |      |
| Special        | -    | -    | -    | \$21k  | -    | -    |
| Total          |      |      |      | \$104k |      |      |

| Expenditure Category         | Total  |
|------------------------------|--------|
| Harbors, Docks and Waterways | \$104k |



**Past Funding** 

Total Funding

\$551k

| \$551 | k |
|-------|---|
|       |   |

| Funding Source | Past | 2020   | 2021 | 2022 | 2023 | 2024 |
|----------------|------|--------|------|------|------|------|
| Borrowing      | -    | \$55k  | -    | -    | -    | -    |
| Grants/Intgov  | -    | \$441k | -    | -    | -    | -    |
| Special        | -    | \$55k  | -    | -    | -    | -    |
| Total          | -    | \$551k |      | -    | -    | -    |

| Expenditure Category         | Total  |
|------------------------------|--------|
| Harbors, Docks and Waterways | \$551k |



\$79k

**Past Funding** 

**Total Funding** 

\$99k

| Funding Source | Past | 2020  | 2021  | 2022 | 2023 | 2024 |
|----------------|------|-------|-------|------|------|------|
| Grants/Intgov  | -    |