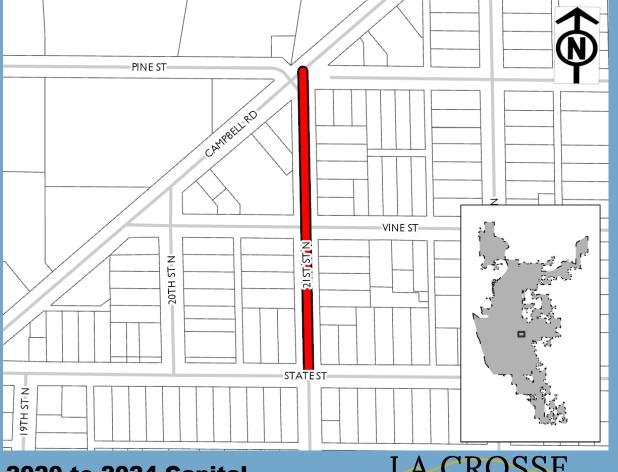

\$294k

| Funding Source | Past | 2020   | 2021 | 2022 | 2023 | 2024 |
|----------------|------|--------|------|------|------|------|
| Borrowing      | -    | \$278k | -    | -    | -    | -    |
| SWU            | -    | \$16k  | -    | -    | -    | -    |
| Total          | -    | \$294k |      |      | -    |      |

| Expenditure Category                       | Total  |
|--------------------------------------------|--------|
| Storm Sewer/Stormwater - Storm Sewer Mains | \$16k  |
| Streets - Total Street Reconstruction      | \$278k |

2020 to 2024 Capital Improvement Budget

2020 Funding Request \$183k