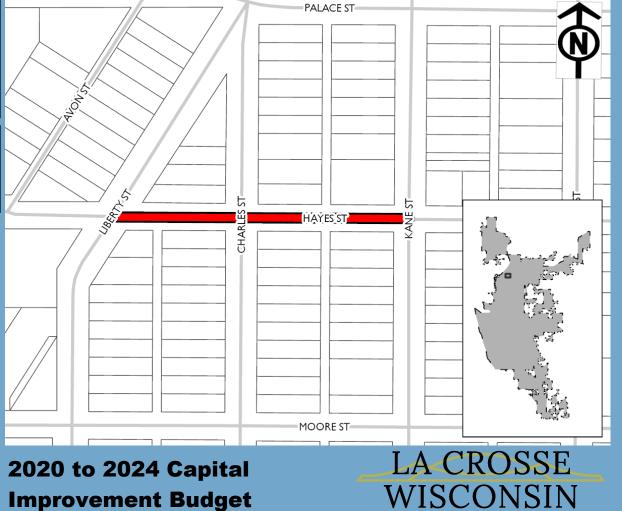

ategory                       | Total  |
|--------------------------------------------|--------|
| Storm Sewer/Stormwater - Storm Sewer Mains | \$130k |
| Streets - Total Street Reconstruction      | \$187k |



**Past Funding** 

**Total Funding** 

\$351k

| Funding Source | Past | 2020 | 2021   | 2022 | 2023 | 2024 |
|----------------|------|------|--------|------|------|------|
| Borrowing      | -    | -    | \$236k | -    | -    | -    |
| SWU            | -    | -    | \$115k | -    | -    | -    |
| Total          |      |      | \$351k |      | -    |      |

| Expenditure Category                       | Total  |
|--------------------------------------------|--------|
| Storm Sewer/Stormwater - Storm Sewer Mains | \$115k |
| Streets - Total Street Reconstruction      | \$236k |





WISCONSIN



**2020 to 2024 Capital** 

**Improvement Budget** 

#### Past Funding

#### **Total Funding**

\$1.830M

| Funding Source | Past | 2020 | 2021     | 2022 | 2023 | 2024 |
|----------------|------|------|----------|------|------|------|
| Borrowing      | -    | -    | \$1.230M | -    | -    | -    |
| SWU            | -    | -    | \$0.360M | -    | -    | -    |
| Water          | -    | -    | \$0.240M | -    | -    | -    |
| Total          | -    |      | \$1.830M | -    | -    | -    |

| Expenditure Category                       | Total    |
|--------------------------------------------|----------|
| Storm Sewer/Stormwater - Storm Sewer Mains | \$0.360M |
| Streets - Total Street Reconstruction      | \$1.230M |
| Water - Watermains                         | \$0.240M