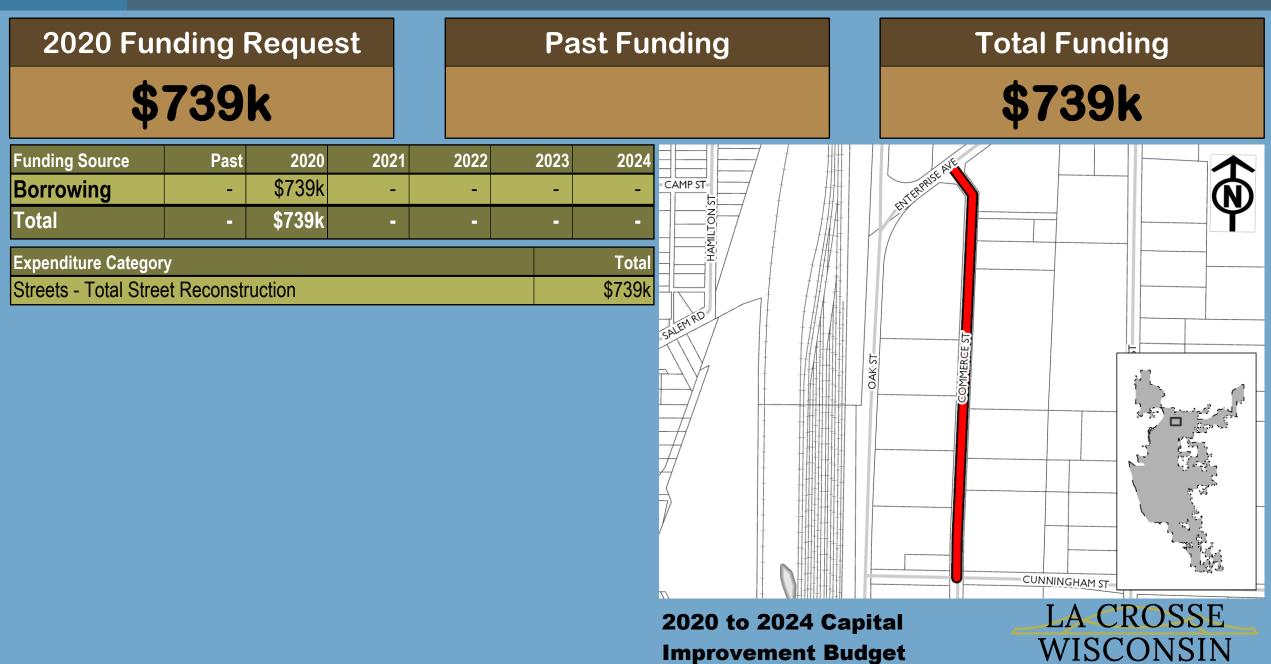

|
| Borrowing      | -    | \$1.688M | 1    | -    | -    | -    |
| Total          | -    | \$1.688M | -    | -    | -    | -    |

| Expenditure Category                  | Total    |
|---------------------------------------|----------|
| Streets - Total Street Reconstruction | \$1.688M |



**Improvement Budget** 

**WISCONSIN** 

\$842k

**Past Funding** 

**Total Funding** 

\$842k

| Funding Source | Past | 2020   | 2021 | 2022 | 2023 | 2024 |
|----------------|------|--------|------|------|------|------|
| Borrowing      | -    | \$842k | -    | -    | -    | -    |
| Total          | -    | \$842k | •    |      |      |      |

| Expenditure Category                  | Total  |
|---------------------------------------|--------|
| Streets - Total Street Reconstruction | \$842k |





#### Past Funding

### **Total Funding**

\$202k

| Funding Source | Past | 2020 | 2021 | 2022   | 2023 | 2024 |
|----------------|------|------|------|--------|------|------|
| Borrowing      | 1    | 1    | -    | \$202k | -    | -    |
| Total          | -    |      | •    | \$202k | -    | -    |

| Expenditure Category                  | Total  |
|---------------------------------------|--------|
| Streets - Total Street Reconstruction | \$202k |



**Improvement Budget** 

**WISCONSIN** 

\$1.722M

**Past Funding** 

**Total Funding** 

\$1.722M

| Funding Source | Past | 2020     | 2021 | 2022 | 2023 | 2024 |
|----------------|------|----------|------|------|------|------|
| Borrowing      | 1    | \$1.722M | -    | -    | -    | -    |
| Total          | -    | \$1.722M | ٠    |