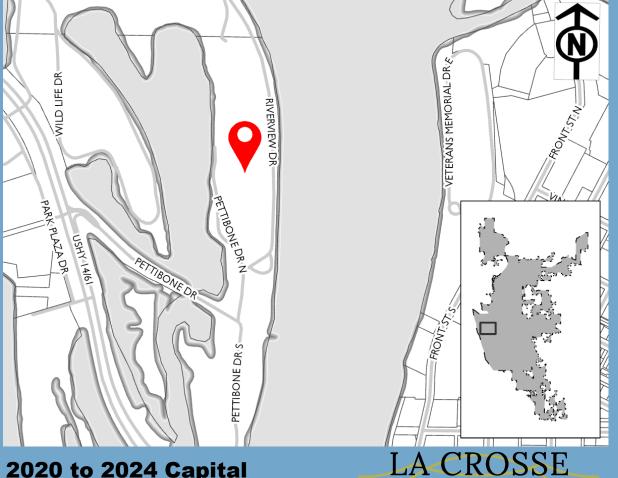

| Expenditure Category      | Total |
|---------------------------|-------|
| Parks - Sports Facilities | \$30k |

2020 to 2024 Capital Improvement Budget

\$0.500M

**Past Funding** 

\$1.900M

**Total Funding** 

\$2.400M

| Funding Source | Past     | 2020     | 2021 | 2022 | 2023 | 2024 |
|----------------|----------|----------|------|------|------|------|
| Developer      | \$0.400M | -        | -    | -    | -    | -    |
| Donations      | \$1.500M | -        | -    | -    | -    | -    |
| TIF 14 Incr    | -        | \$0.500M | -    | -    | -    | -    |
| Total          | \$1.900M | \$0.500M |      | -    | -    | -    |

| Expenditure Category      | Total    |
|---------------------------|----------|
| Parks - Sports Facilities | \$2.400M |

2020 to 2024 Capital Improvement Budget

2020 Funding Request \$200k

**Past Funding** 