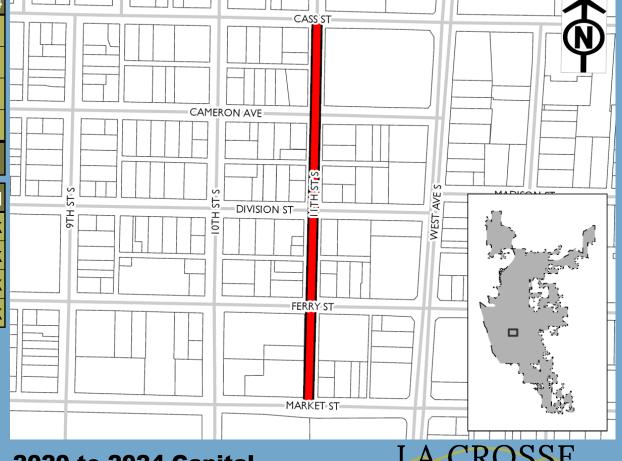

| Expenditure Category           | Total    |
|--------------------------------|----------|
| Airport - Runways and Taxiways | \$1.304M |