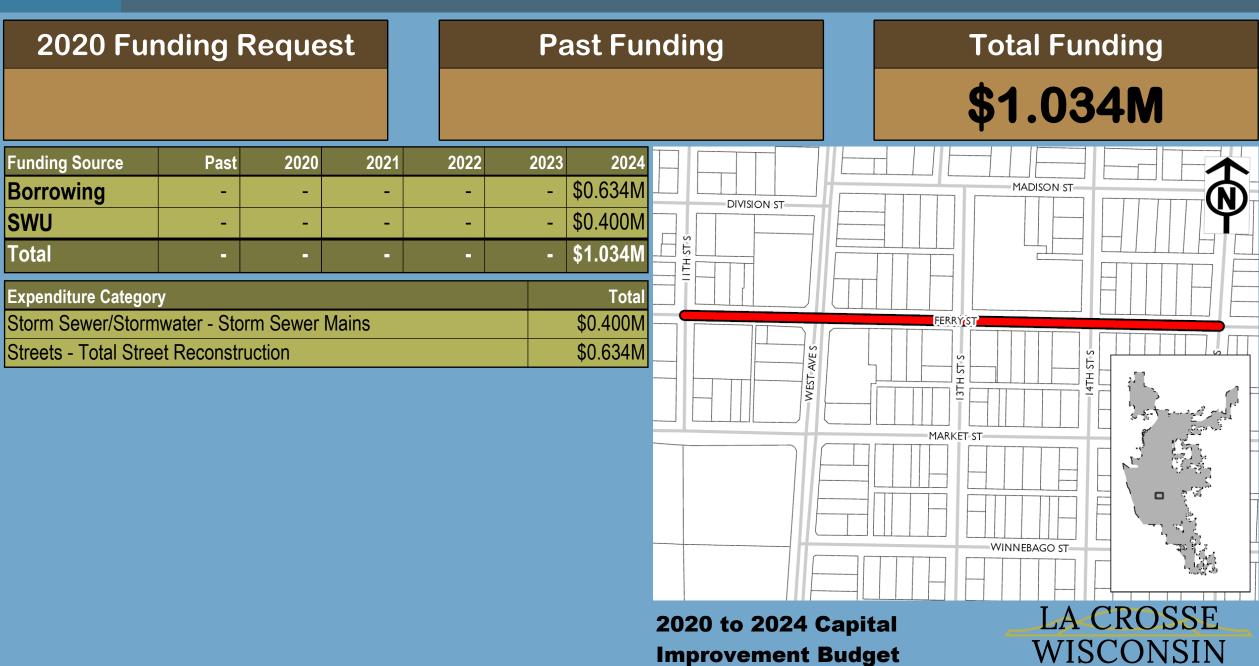

#### **Total Funding**

\$1.830M

| Funding Source | Past | 2020 | 2021     | 2022 | 2023 | 2024 |
|----------------|------|------|----------|------|------|------|
| Borrowing      | -    | -    | \$1.230M | -    | -    | -    |
| SWU            | -    | -    | \$0.360M | -    | -    | -    |
| Water          | -    | -    | \$0.240M | -    | -    | -    |
| Total          | -    |      | \$1.830M | -    | -    | -    |

| Expenditure Category                       | Total    |
|--------------------------------------------|----------|
| Storm Sewer/Stormwater - Storm Sewer Mains | \$0.360M |
| Streets - Total Street Reconstruction      | \$1.230M |
| Water - Watermains                         | \$0.240M |