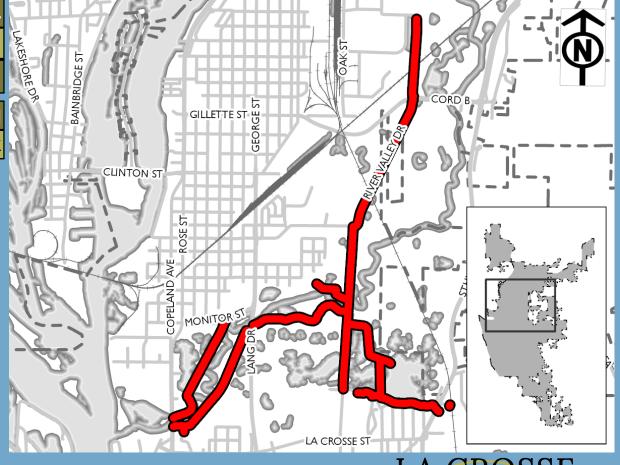

| \$50k  | -    | -    | -    | -    |
| Total          | -    | \$150k |      | -    | -    | -    |

| Expenditure Category                               | Total  |
|----------------------------------------------------|--------|
| Planning and Community Development - Miscellaneous | \$150k |



\$150k

**Past Funding** 

**Total Funding** 

\$150k

| Funding Source | Past | 2020   | 2021 | 2022 | 2023 | 2024 |
|----------------|------|--------|------|------|------|------|
| Borrowing      | -    | \$150k | ı    | -    | -    | -    |
| Total          | -    | \$150k | -    | -    | -    | -    |

| Expenditure Category                               | Total  |
|----------------------------------------------------|--------|
| Planning and Community Development - Miscellaneous | \$150k |



2020 to 2024 Capital Improvement Budget



#### **Past Funding**

# Total Funding \$20k

| Funding Source | Past | 2020  | 2021 | 2022 | 2023 | 2024 |
|----------------|------|-------|------|------|------|------|
| Borrowing      | -    | \$20k | 1    | -    | -    | -    |
| Total          | -    | \$20k | -    | -    | -    | -    |

| Expenditure Category            | Total |
|---------------------------------|-------|
| Streetscaping - Boulevard Trees | \$20k |



2020 to 2024 Capital Improvement Budget

2020 Funding Request \$150k

#### **Past Funding**

## Total Funding

\$150k

| Funding Source | Past | 2020   | 2021 | 2022 | 2023 | 2024 |
|----------------|------|--------|------|------|------|------|
| Borrowing      | -    | \$150k | 1    | -    | -    | -    |
| Total