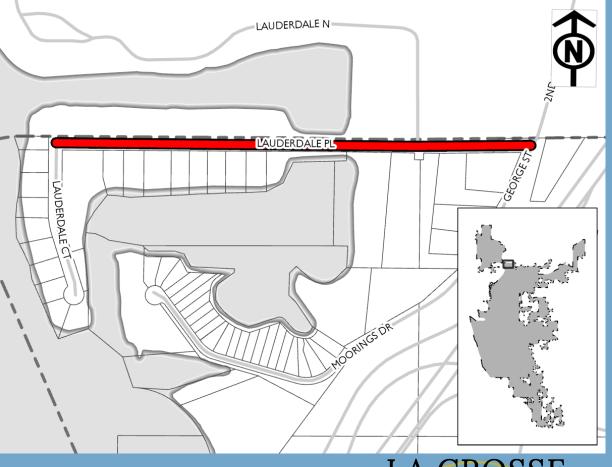

#### **Past Funding**

### **Total Funding**

\$300k

| Funding Source | Past | 2020 | 2021   | 2022 | 2023 | 2024 |
|----------------|------|------|--------|------|------|------|
| Airport        | -    | -    | \$60k  | -    | -    | -    |
| Grants/Intgov  | -    | -    | \$240k | -    | -    | -    |
| Total          | -    | -    | \$300k | -    | -    | -    |

| Expenditure Category | Total  |
|----------------------|--------|
| Airport - Terminal   | \$300k |

2020 to 2024 Capital Improvement Budget

**Total Funding** 

\$5.500M

| Funding Source | Past | 2020 | 2021     | 2022     | 2023 | 2024 |
|----------------|------|------|----------|----------|------|------|
| Airport        | -    | -    | \$0.014M | \$0.261M | -    | -    |
| Grants/Intgov  | -    | -    | \$0.261M | \$4.964M | -    | -    |
| Total          | -    | -    | \$0.275M | \$5.225M | -    | -    |