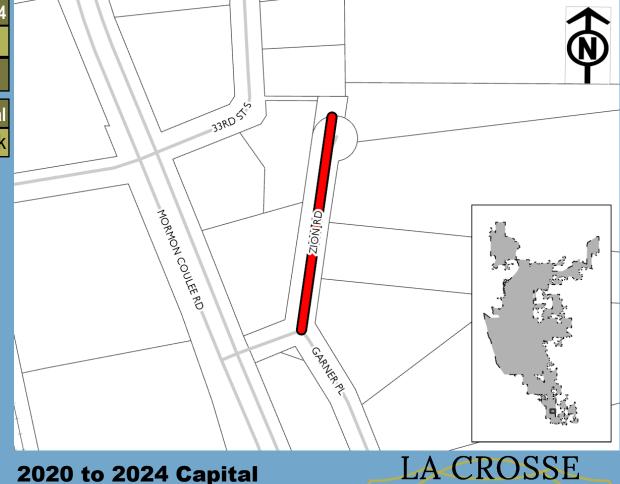

2020 to 2024 Capital Improvement Budget

2020 Funding Request \$183k

#### Past Funding

# Total Funding

\$183k

| Funding Source | Past | 2020   | 2021 | 2022 | 2023 | 2024 |
|----------------|------|--------|------|------|------|------|
| Borrowing      | -    | \$141k | -    | -    | -    | -    |
| WWU            | -    | \$42k  | -    | -    | -    | -    |
| Total          | -    | \$183k |      | -    | -    | -    |

| Expenditure Category                             | Total  |
|--------------------------------------------------|--------|
| Sanitary Sewer/Wastewater - Sanitary Sewer Mains | \$42k  |
| Streets - Total Street Reconstruction            | \$141k |