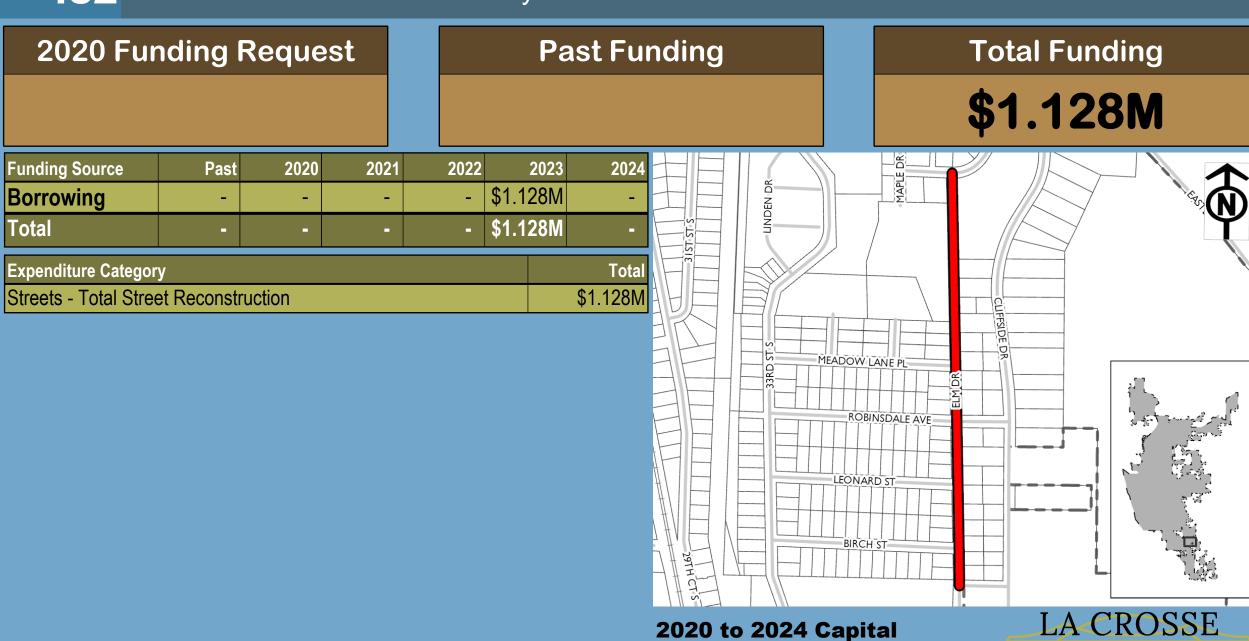

#### **Past Funding**

**Total Funding** 

\$1.688M

| Funding Source | Past | 2020     | 2021 | 2022 | 2023 | 2024 |
|----------------|------|----------|------|------|------|------|
| Borrowing      | -    | \$1.688M | 1    | -    | -    | -    |
| Total          | -    | \$1.688M | -    | -    | -    | -    |

| Expenditure Category                  | Total    |
|---------------------------------------|----------|
| Streets - Total Street Reconstruction | \$1.688M |

**Improvement Budget** 

**WISCONSIN** 

\$842k