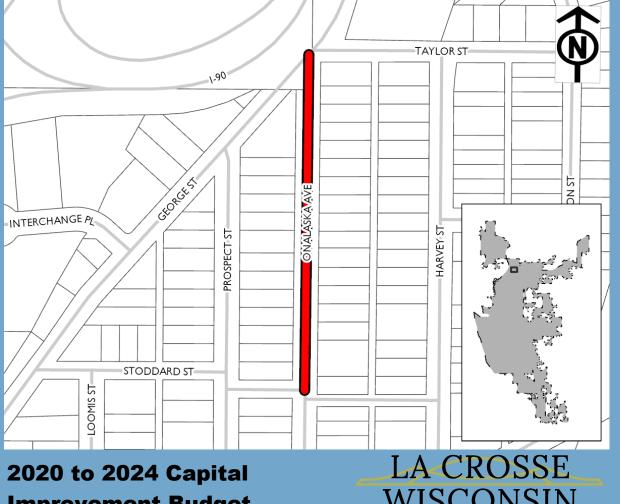

2020 to 2024 Capital Improvement Budget

2020 Funding Request \$183k

#### Past Funding

# Total Funding

\$183k

| Funding Source | Past | 2020   | 2021 | 2022 | 2023 | 2024 |
|----------------|------|--------|------|------|------|------|
| Borrowing      | -    | \$141k | -    | -    | -    | -    |
| WWU            | -    | \$42k  | -    | -    | -    | -    |
| Total          | -    | \$183k |      | -    | -    | -    |

| Expenditure Category                             | Total  |
|--------------------------------------------------|--------|
| Sanitary Sewer/Wastewater - Sanitary Sewer Mains | \$42k  |
| Streets - Total Street Reconstruction            | \$141k |