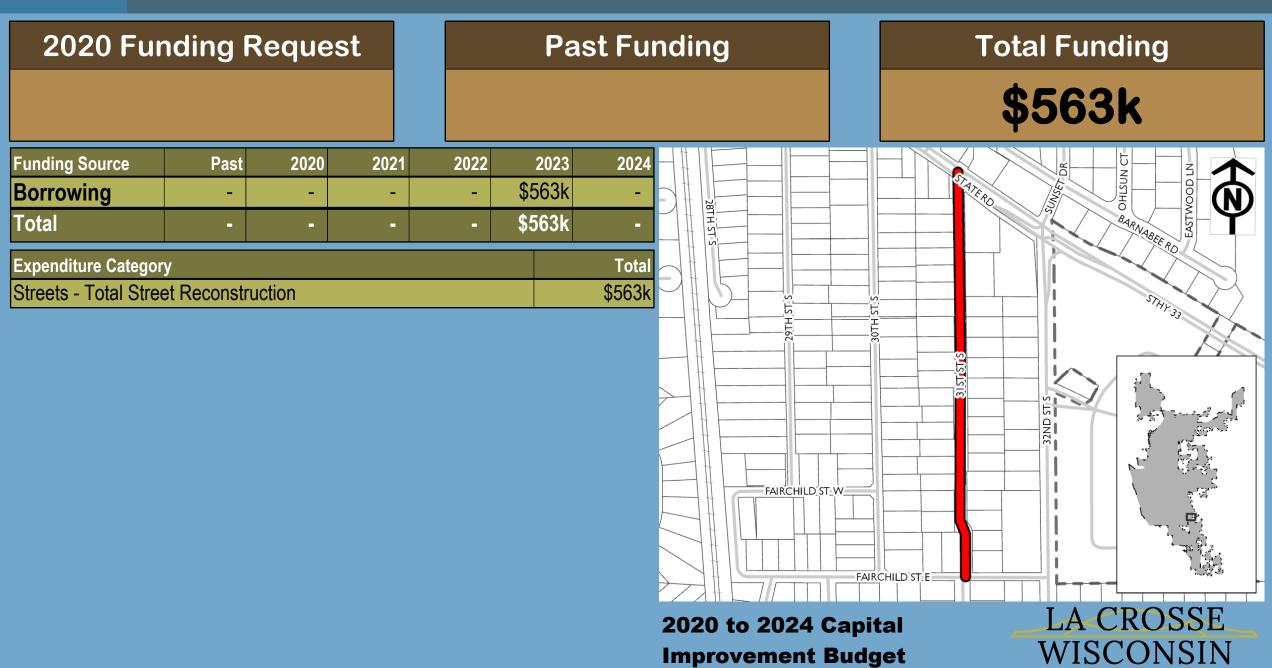

#### **Total Funding**

\$394k

| Funding Source | Past | 2020 | 2021   | 2022 | 2023 | 2024 |
|----------------|------|------|--------|------|------|------|
| Borrowing      | -    | 1    | \$394k | -    | -    | -    |
| Total          | -    | -    | \$394k | -    | -    | -    |

| Expenditure Category                  | Total  |
|---------------------------------------|--------|
| Streets - Total Street Reconstruction | \$394k |

2020 to 2024 Capital Improvement Budget

\$468k

**Past Funding** 