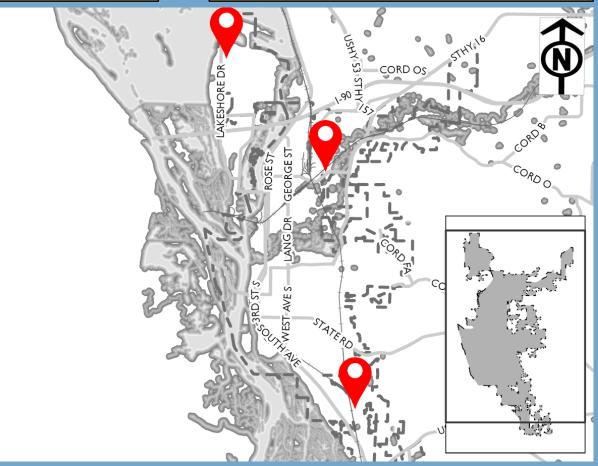

| Expenditure Category      | Total |
|---------------------------|-------|
| Airport - Other Buildings | \$35k |

2020 to 2024 Capital Improvement Budget

\$1.304M

Past Funding

**Total Funding** 

\$1.304M

| Funding Source | Past | 2020     | 2021 | 2022 | 2023 | 2024 |
|----------------|------|----------|------|------|------|------|
| Airport        | -    | \$0.008M | -    | -    | -    |      |
| Grants/Intgov  | -    | \$1.296M | -    | -    | -    | -    |
| Total          |      | \$1.304M |      |      |      |      |

| Expenditure Category           | Total    |
|--------------------------------|----------|
| Airport - Runways and Taxiways | \$1.304M |