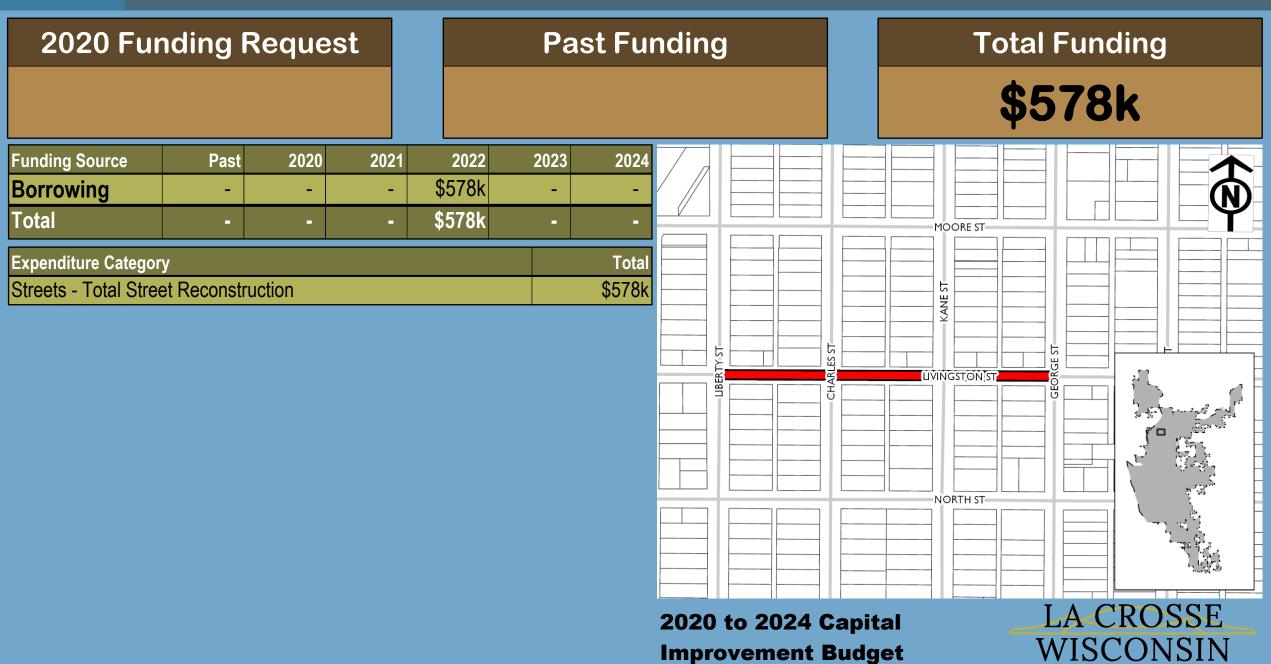

#### **Total Funding**

\$394k

| Funding Source | Past | 2020 | 2021   | 2022 | 2023 | 2024 |
|----------------|------|------|--------|------|------|------|
| Borrowing      | -    | 1    | \$394k | -    | -    | -    |
| Total          | -    | -    | \$394k | -    | -    | -    |

| Expenditure Category                  | Total  |
|---------------------------------------|--------|
| Streets - Total Street Reconstruction | \$394k |

2020 to 2024 Capital Improvement Budget

\$468k

**Past Funding** 