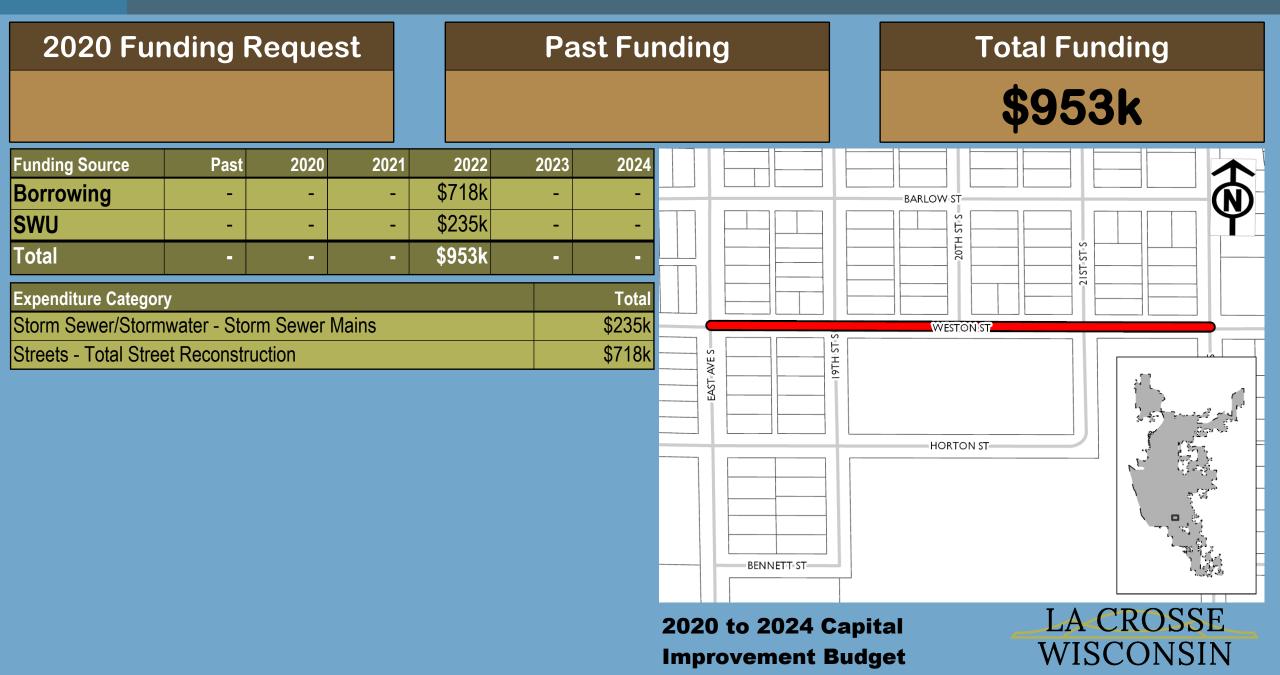

#### **Total Funding**

\$232k

| Funding Source | Past | 2020 | 2021 | 2022   | 2023 | 2024 |
|----------------|------|------|------|--------|------|------|
| Borrowing      | -    | -    | -    | \$122k | -    | -    |
| SWU            | -    | -    | -    | \$110k | -    | -    |
| Total          | -    | -    | -    | \$232k | -    |      |

| Expenditure Category                       | Total  |
|--------------------------------------------|--------|
| Storm Sewer/Stormwater - Storm Sewer Mains | \$110k |
| Streets - Total Street Reconstruction      | \$122k |

2020 to 2024 Capital Improvement Budget

**Past Funding** 

Total Funding

\$955k

| Funding Source | Past | 2020 | 2021 | 2022 | 2023 | 2024   |
|----------------|------|------|------|------|------|--------|
| Borrowing      | -    | -    | -    | -    | -    | \$380k |
| SWU            | -    | -    | -    | -    | -    | \$575k |
| Total          | -    | -    | -    | -    | -    | \$955k |