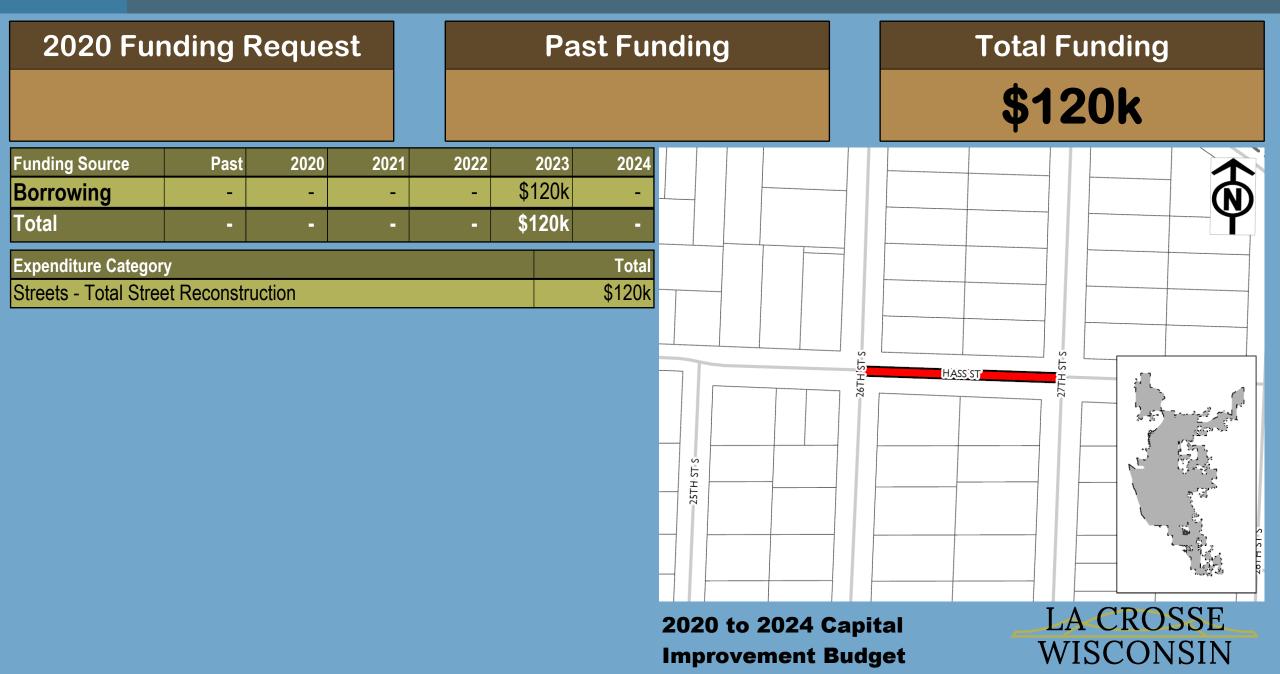

### Total Funding

\$400k

| Funding Source | Past | 2020   | 2021 | 2022 | 2023 | 2024 |
|----------------|------|--------|------|------|------|------|
| Borrowing      | -    | \$400k | 1    | -    | -    | -    |
| Total          | -    | \$400k | -    | -    | -    | -    |

| Expenditure Category      | Total  |
|---------------------------|--------|
| Streets - Traffic Signals | \$400k |

2020 Funding Request \$300k

**Past Funding** 

\$63k

Total Funding

\$663k

| Funding Source | Past  | 2020   | 2021   | 2022 | 2023 | 2024 |
|----------------|-------|--------|--------|------|------|------|
| Borrowing      | \$63k | \$300k | \$300k | -    | -    | -    |
| Total          | \$63k | \$300k | \$300k | -    | -    | •    |