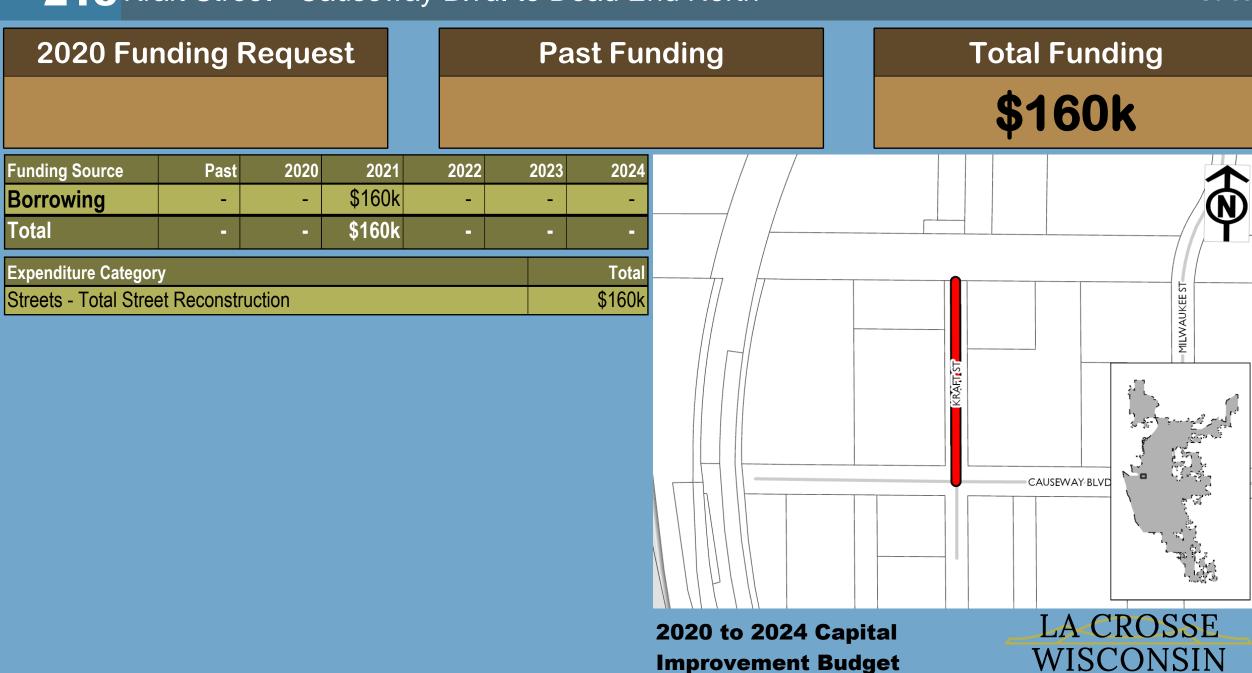

\$1.440M

**Past Funding** 

\$0.160M

**Total Funding** 

\$1.600M

| Funding Source | Past     | 2020     | 2021 | 2022 | 2023 | 2024 |
|----------------|----------|----------|------|------|------|------|
| Airport        | \$0.008M | \$0.072M | -    | -    | -    | -    |
| Grants/Intgov  | \$0.152M | \$1.368M | -    | -    | -    | -    |
| Total          | \$0.160M | \$1.440M | -    | -    | -    | -    |

| Expenditure Category | Total    |
|----------------------|----------|
| Airport - Terminal   | \$1.600M |

**Improvement Budget** 

2020 Funding Request \$50k

**Past Funding** 

Total Funding \$50k

| Funding Source | Past | 2020  | 2021 | 2022 | 2023 | 2024 |
|----------------|------|-------|------|------|------|------|
| Airport        | -    | \$50k | -    | -    | -    | -    |
| Total          | -    | \$50k | -    | -    | -    | -    |

| Expenditure Category      | Total |
|---------------------------|-------|
| Airport - Other Buildings | \$50k |

2020 to 2024 Capital Improvement Budget

**Total Funding** 

\$10k

| Funding Source | Past | 2020  | 2021 | 2022 | 2023 | 2024 |
|----------------|------|-------|------|------|------|------|
| Airport        | -    | \$10k | -    | -    | -    | -    |
| Total          | -    | \$10k | •    | -    | -    | -    |