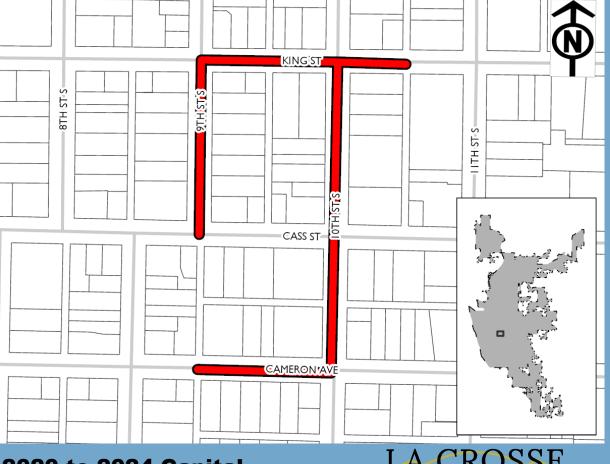

\$1.440M

**Past Funding** 

\$0.160M

**Total Funding** 

\$1.600M

| Funding Source | Past     | 2020     | 2021 | 2022 | 2023 | 2024 |
|----------------|----------|----------|------|------|------|------|
| Airport        | \$0.008M | \$0.072M | -    | -    | -    | -    |
| Grants/Intgov  | \$0.152M | \$1.368M | -    | -    | -    | -    |
| Total          | \$0.160M | \$1.440M | -    | -    | -    | -    |

| Expenditure Category | Total    |
|----------------------|----------|
| Airport - Terminal   | \$1.600M |

**Improvement Budget** 

2020 Funding Request \$50k

**Past Funding** 

Total Funding \$50k

| Funding Source | Past | 2020  | 2021 | 2022 | 2023 | 2024 |
|----------------|------|-------|------|------|------|------|
| Airport        | -    | \$50k | -    | -    | -    | -    |
| Total          | -    | \$50k | -    | -    | -    | -    |

| Expenditure Category      | Total |
|---------------------------|-------|
| Airport - Other Buildings | \$50k |

2020 to 2024 Capital Improvement Budget

**Total Funding** 

\$10k

| Funding Source | Past | 2020  | 2021 | 2022 | 2023 | 2024 |
|----------------|------|-------|------|------|------|------|
| Airport        | -    | \$10k | -    | -    | -    | -    |
| Total          | -    | \$10k | •    | -    | -    | -    |

| Expenditure Category      | Total |
|---------------------------|-------|
| Airport - Other Buildings | \$10k |

**Improvement Budget** 

2020 Funding Request \$35k

**Past Funding** 

Total Funding

\$35k

| Funding Source | Past | 2020  | 2021 | 2022 | 2023 | 2024 |
|----------------|------|-------|------|------|------|------|
| Airport        | -    | \$35k | -    | -    | -    | -    |
| Total          | -    | \$35k | -    | -    | -    | -    |

| Expenditure Category      | Total |
|---------------------------|-------|
| Airport - Other Buildings | \$35k |

2020 to 2024 Capital Improvement Budget

\$1.304M

Past Funding

**Total Funding** 

\$1.304M

| Funding Source | Past | 2020     | 2021 | 2022 | 2023 | 2024 |
|----------------|------|----------|------|------|------|------|
| Airport        | -    | \$0.008M | -    | -    | -    |      |
| Grants/Intgov  | -    | \$1.296M | -    | -    | -    | -    |
| Total          |      | \$1.304M |      |      |      |      |

| Expenditure Category           | Total    |
|--------------------------------|----------|
| Airport - Runways and Taxiways | \$1.304M |