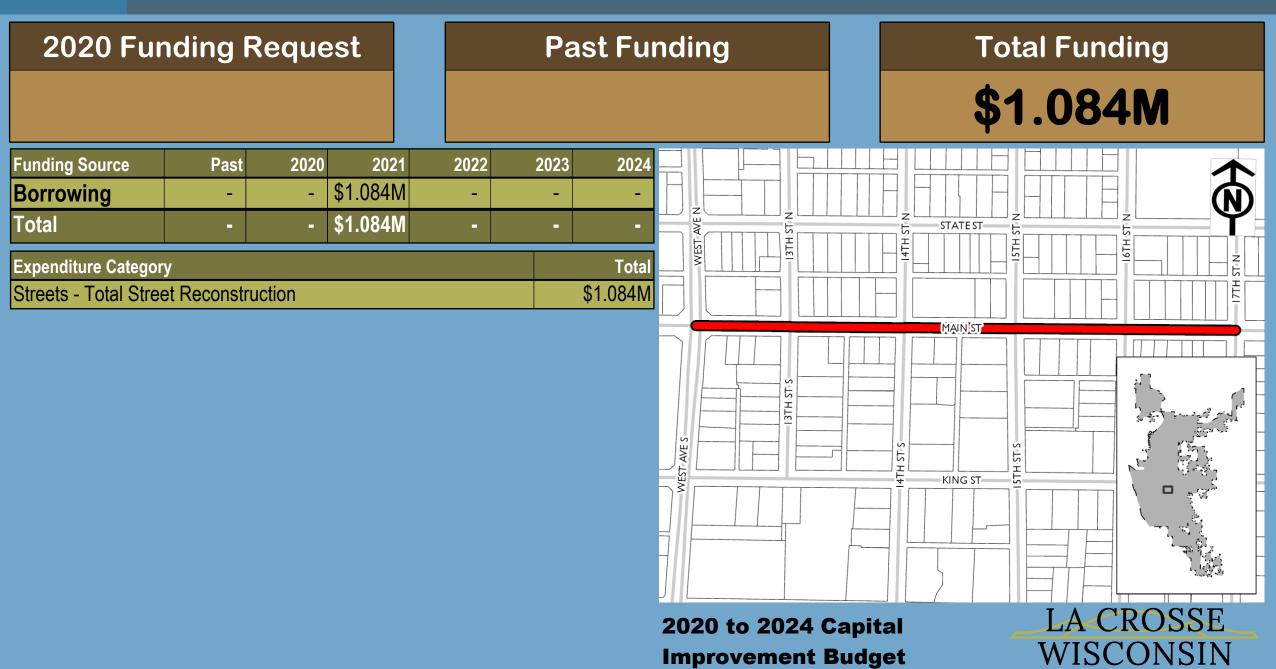

\$1.440M

**Past Funding** 

\$0.160M

**Total Funding** 

\$1.600M

| Funding Source | Past     | 2020     | 2021 | 2022 | 2023 | 2024 |
|----------------|----------|----------|------|------|------|------|
| Airport        | \$0.008M | \$0.072M | -    | -    | -    | -    |
| Grants/Intgov  | \$0.152M | \$1.368M | -    | -    | -    | -    |
| Total          | \$0.160M | \$1.440M | -    | -    | -    | -    |

| Expenditure Category | Total    |
|----------------------|----------|
| Airport - Terminal   | \$1.600M |

**Improvement Budget** 

2020 Funding Request \$50k

**Past Funding** 

Total Funding \$50k

| Funding Source | Past | 2020  | 2021 | 2022 | 2023 | 2024 |
|----------------|------|-------|------|------|------|------|
| Airport        | -    | \$50k | -    | -    | -    | -    |
| Total          | -    | \$50k | -    | -    | -    | -    |