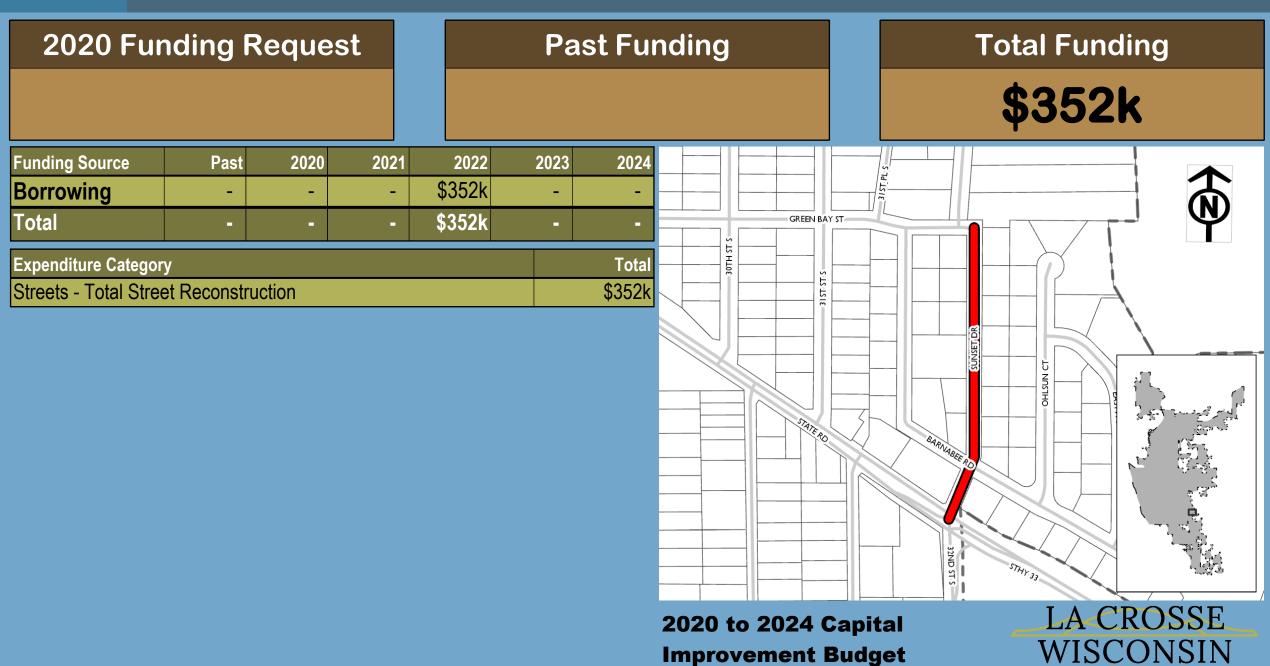

**Total Funding** 

\$468k

| Funding Source | Past | 2020   | 2021 | 2022 | 2023 | 2024 |
|----------------|------|--------|------|------|------|------|
| Borrowing      | -    | \$468k | -    | -    | -    | -    |
| Total          | -    | \$468k |      | -    | -    | -    |

| Expenditure Category                  | Total  |
|---------------------------------------|--------|
| Streets - Total Street Reconstruction | \$468k |

2020 to 2024 Capital Improvement Budget

\$1.688M