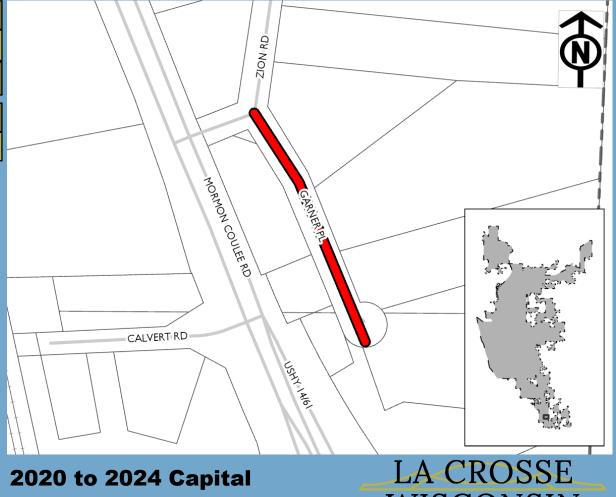

------------|------|--------|------|------|------|------|
| Borrowing      | -    | \$842k | -    | -    | -    | -    |
| Total          | -    | \$842k | •    |      |      |      |

| Expenditure Category                  | Total  |
|---------------------------------------|--------|
| Streets - Total Street Reconstruction | \$842k |





#### Past Funding

### **Total Funding**

\$202k

| Funding Source | Past | 2020 | 2021 | 2022   | 2023 | 2024 |
|----------------|------|------|------|--------|------|------|
| Borrowing      | 1    | 1    | -    | \$202k | -    | -    |
| Total          | -    |      | •    | \$202k | -    | -    |

| Expenditure Category                  | Total  |
|---------------------------------------|--------|
| Streets - Total Street Reconstruction | \$202k |



**Improvement Budget** 

**WISCONSIN** 

\$1.722M

**Past Funding** 

**Total Funding** 

\$1.722M

| Funding Source | Past | 2020     | 2021 | 2022 | 2023 | 2024 |
|----------------|------|----------|------|------|------|------|
| Borrowing      | 1    | \$1.722M | -    | -    | -    | -    |
| Total          | -    | \$1.722M | ٠    | -    | -    | -    |

| Expenditure Category                  | Total    |
|---------------------------------------|----------|
| Streets - Total Street Reconstruction | \$1.722M |



2020 to 2024 Capital Improvement Budget

**Past Funding** 

**Total Funding** 

\$753k

| Funding Source | Past | 2020 | 2021   | 2022 | 2023 | 2024 |
|----------------|------|------|--------|------|------|------|
| Borrowing      | -    |      | \$753k | -    | -    | -