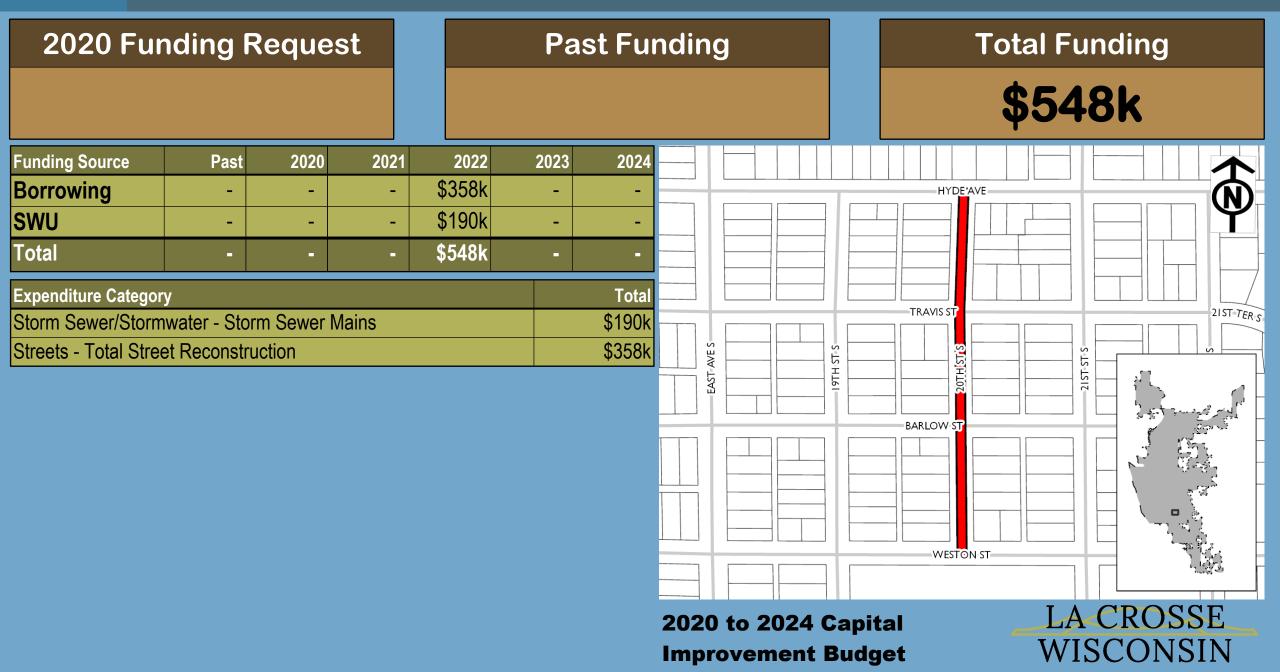

## Total Funding

\$640k

| Funding Source | Past | 2020   | 2021 | 2022 | 2023 | 2024 |
|----------------|------|--------|------|------|------|------|
| Borrowing      | -    | \$472k | -    | -    | -    | -    |
| SWU            | -    | \$8k   | -    | -    | -    | -    |
| Water          | -    | \$20k  | -    | -    | -    | -    |
| WWU            | -    | \$140k | -    | -    | -    | -    |
| Total          | -    | \$640k | •    | -    | -    | -    |

| Expenditure Category                             | Total  |
|--------------------------------------------------|--------|
| Sanitary Sewer/Wastewater - Sanitary Sewer Mains | \$140k |
| Storm Sewer/Stormwater - Storm Sewer Mains       | \$8k   |
| Streets - Total Street Reconstruction            | \$472k |
| Water - Watermains                               | \$20k  |