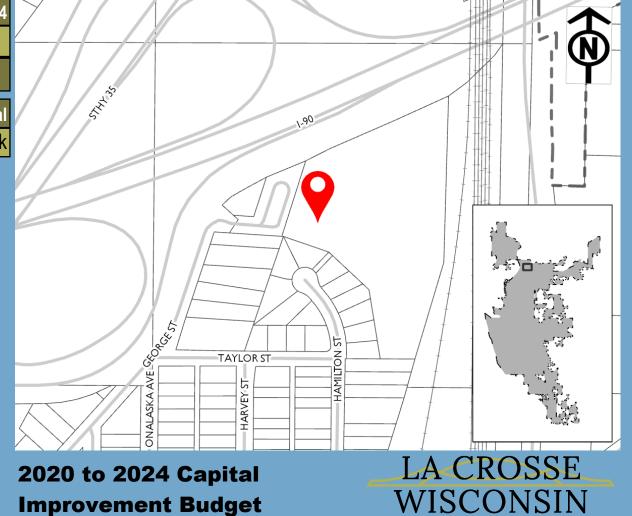

| -    | -        | \$10.00M | -    | -    | -    |
| Total          | -    | \$1.300M | \$10.00M | -    |      | -    |

| Expenditure Category                   | Total     |
|----------------------------------------|-----------|
| Economic Development - Riverside North | \$11.300M |



2020 Funding Request \$50k

**Past Funding** 

Total Funding

\$50k

| Funding Source | Past | 2020  | 2021 | 2022 | 2023 | 2024 |
|----------------|------|-------|------|------|------|------|
| Borrowing      | -    | \$50k | ı    | -    | -    | -    |
| Total          | -    | \$50k | -    | -    | -    | -    |

| Expenditure Category                               | Total |
|----------------------------------------------------|-------|
| Planning and Community Development - Miscellaneous | \$50k |



**Past Funding** 

**Total Funding** 

\$100k

\$100k

| Funding Source | Past | 2020   | 2021 | 2022 | 2023 | 2024 |
|----------------|------|--------|------|------|------|------|
| Borrowing      | -    | \$100k | -    | -    | -    | 1    |
| Total          | -    | \$100k | -    | -    | -    | -    |

| Expenditure Category                               | Total  |
|----------------------------------------------------|--------|
| Planning and Community Development - Neighborhoods | \$100k |



2020 to 2024 Capital Improvement Budget

\$100k

**Past Funding** 

**Total Funding** 

\$500k

| Funding Source | Past | 2020   | 2021   | 2022   | 2023   | 2024   |
|----------------|------|--------|--------|--------|--------|--------|
| TIF 16 Incr    | -    | \$100k | \$100k | \$100k | \$10