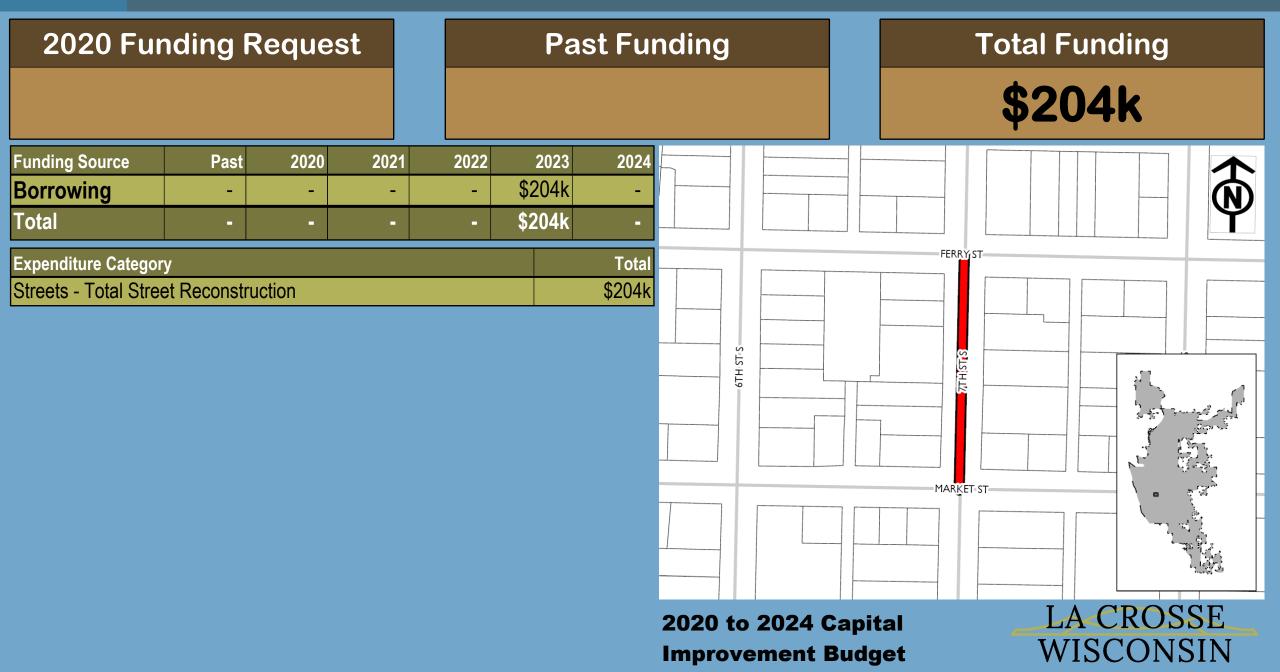

\$294k

| Funding Source | Past | 2020   | 2021 | 2022 | 2023 | 2024 |
|----------------|------|--------|------|------|------|------|
| Borrowing      | -    | \$278k | -    | -    | -    | -    |
| SWU            | -    | \$16k  | -    | -    | -    | -    |
| Total          | -    | \$294k |      |      | -    |      |

| Expenditure Category                       | Total  |
|--------------------------------------------|--------|
| Storm Sewer/Stormwater - Storm Sewer Mains | \$16k  |
| Streets - Total Street Reconstruction      | \$278k |