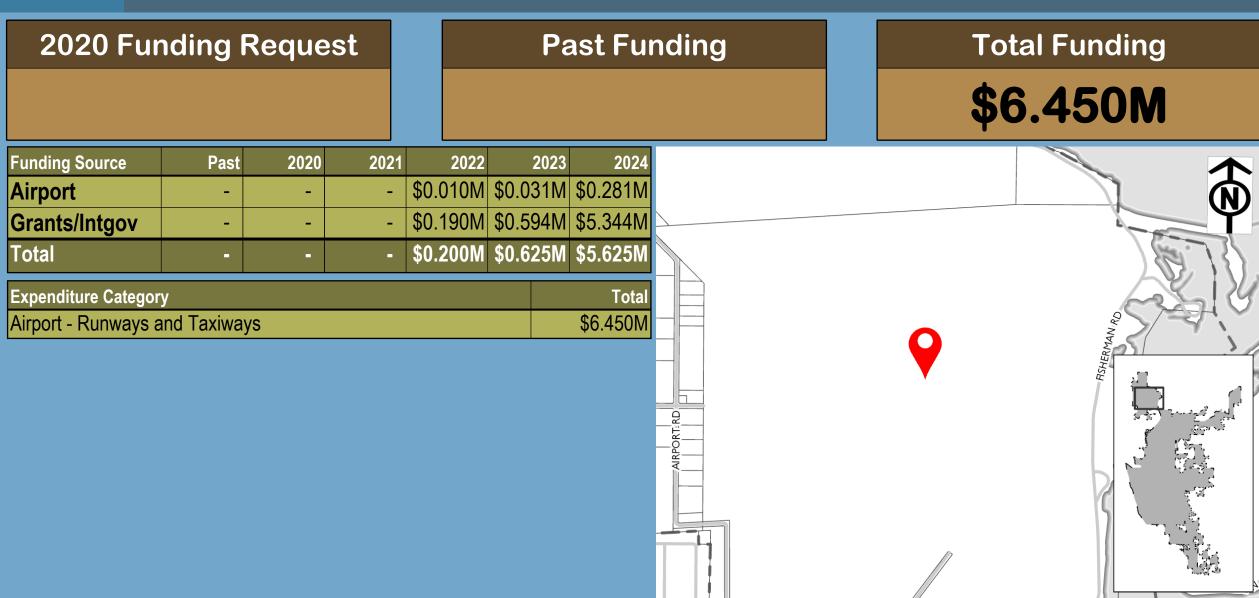

| Expenditure Category | Total  |
|----------------------|--------|
| Airport - Terminal   | \$300k |

2020 to 2024 Capital Improvement Budget

**Total Funding** 

\$5.500M

| Funding Source | Past | 2020 | 2021     | 2022     | 2023 | 2024 |
|----------------|------|------|----------|----------|------|------|
| Airport        | -    | -    | \$0.014M | \$0.261M | -    | -    |
| Grants/Intgov  | -    | -    | \$0.261M | \$4.964M | -    | -    |
| Total          | -    | -    | \$0.275M | \$5.225M | -    | -    |

| Expenditure Category           | Total    |
|--------------------------------|----------|
| Airport - Runways and Taxiways | \$5.500M |

**Total Funding** 

\$2.700M

| Funding Source | Past | 2020 | 2021 | 2022     | 2023     | 2024 |
|----------------|------|------|------|----------|----------|------|
| Airport        | -    | -    | -    | \$0.014M | \$0.122M | -    |
| Grants/Intgov  | -    | 1    | 1    | \$0.257M | \$2.309M | -    |
| Total          | -    | -    | -    | \$0.270M | \$2.430M | -    |