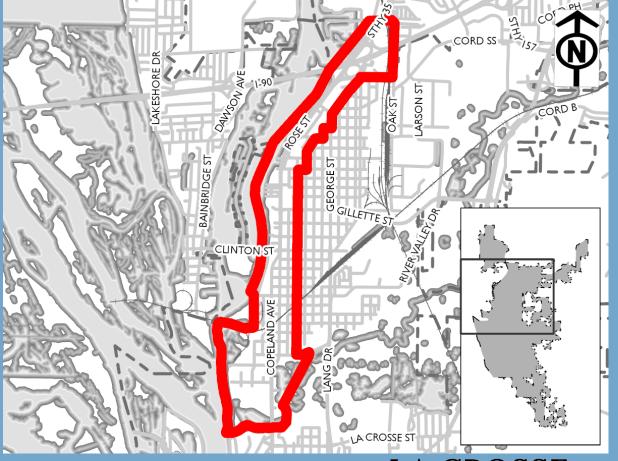

| \$500k |      | -    | -    |

| Expenditure Category                   | Total  |
|----------------------------------------|--------|
| Economic Development - Riverside North | \$850k |



2020 to 2024 Capital Improvement Budget

\$100k

**Past Funding** 

\$100k

**Total Funding** 

\$500k

| Funding Source    | Past   | 2020   | 2021   | 2022   | 2023   | 2024 |
|-------------------|--------|--------|--------|--------|--------|------|
| Borrowing         | -      | \$100k | \$100k | \$100k | \$100k | -    |
| <b>Exist Bond</b> | \$100k | -      | -      | -      | -      | -    |
| Total             | \$100k | \$100k | \$100k | \$100k | \$100k |      |

| Expenditure Category          | Total  |
|-------------------------------|--------|
| Streetscaping - Streetscaping | \$500k |



2020 to 2024 Capital Improvement Budget

**Past Funding** 

**Total Funding** 

\$104k

| Funding Source | Past | 2020 | 2021 | 2022   | 2023 | 2024 |
|----------------|------|------|------|--------|------|------|
| Grants/Intgov  | -    | -    | -    | \$83k  | -    |      |
| Special        | -    | -    | -    | \$21k  | -    | -    |
| Total          |      |      |      | \$104k |      |      |

| Expenditure Category         | Total  |
|------------------------------|--------|
| Harbors, Docks and Waterways | \$104k |



**Past Funding** 

Total Funding

\$551k

| \$551 | k |
|-------|---|
|       |   |

| Funding Source | Past | 2020   | 2021 | 2022 | 2023 | 2024 |
|----------------|------|--------|------|------|------|------|
| Borrowing      | -    | \$55k  | -    | -    | -