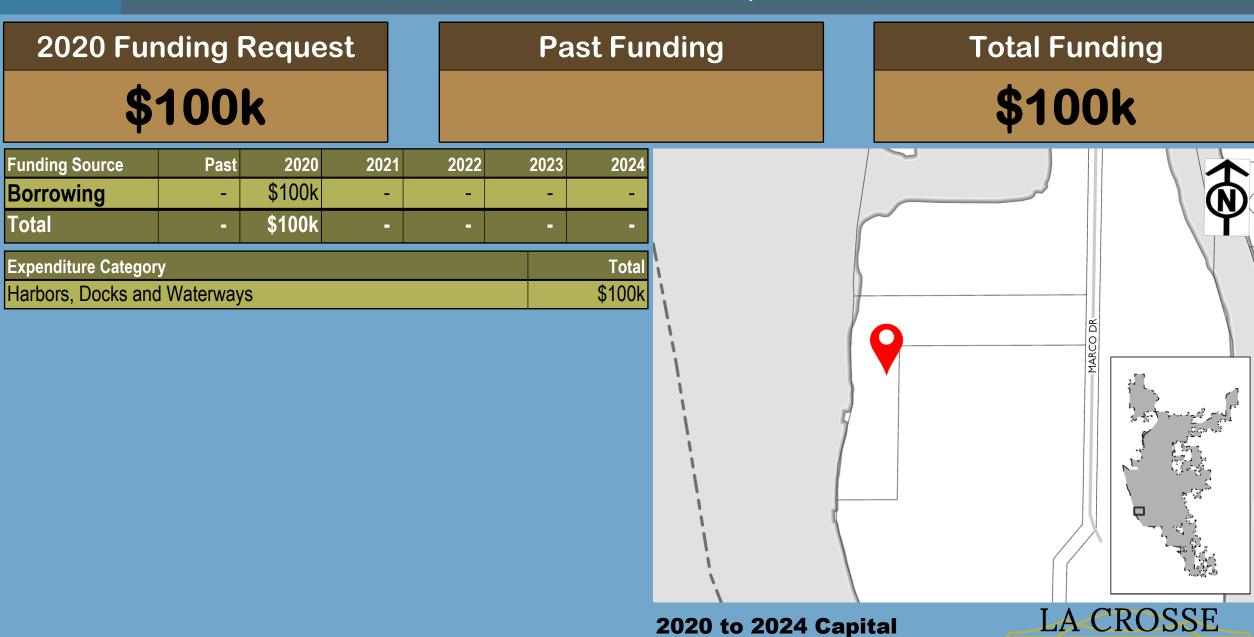

| Expenditure Category         | Total  |
|------------------------------|--------|
| Harbors, Docks and Waterways | \$104k |

**Past Funding** 

Total Funding

\$551k

| \$551 | k |
|-------|---|
|       |   |

| Funding Source | Past | 2020   | 2021 | 2022 | 2023 | 2024 |
|----------------|------|--------|------|------|------|------|
| Borrowing      | -    | \$55k  | -    | -    | -    | -    |
| Grants/Intgov  | -    | \$441k | -    | -    | -    | -    |
| Special        | -    | \$55k  | -    | -    | -    | -    |
| Total          | -    | \$551k |      | -    | -    | -    |

| Expenditure Category         | Total  |
|------------------------------|--------|
| Harbors, Docks and Waterways | \$551k |

\$79k

**Past Funding** 

**Total Funding** 

\$99k

| Funding Source | Past | 2020  | 2021  | 2022 | 2023 | 2024 |
|----------------|------|-------|-------|------|------|------|
| Grants/Intgov  | -    | \$79k | -     | -    | -    | -    |
| Harbor Fees    | -    | -     | \$20k | -    | -    | -    |
| Total          |      | \$79k | \$20k |      |      | -    |