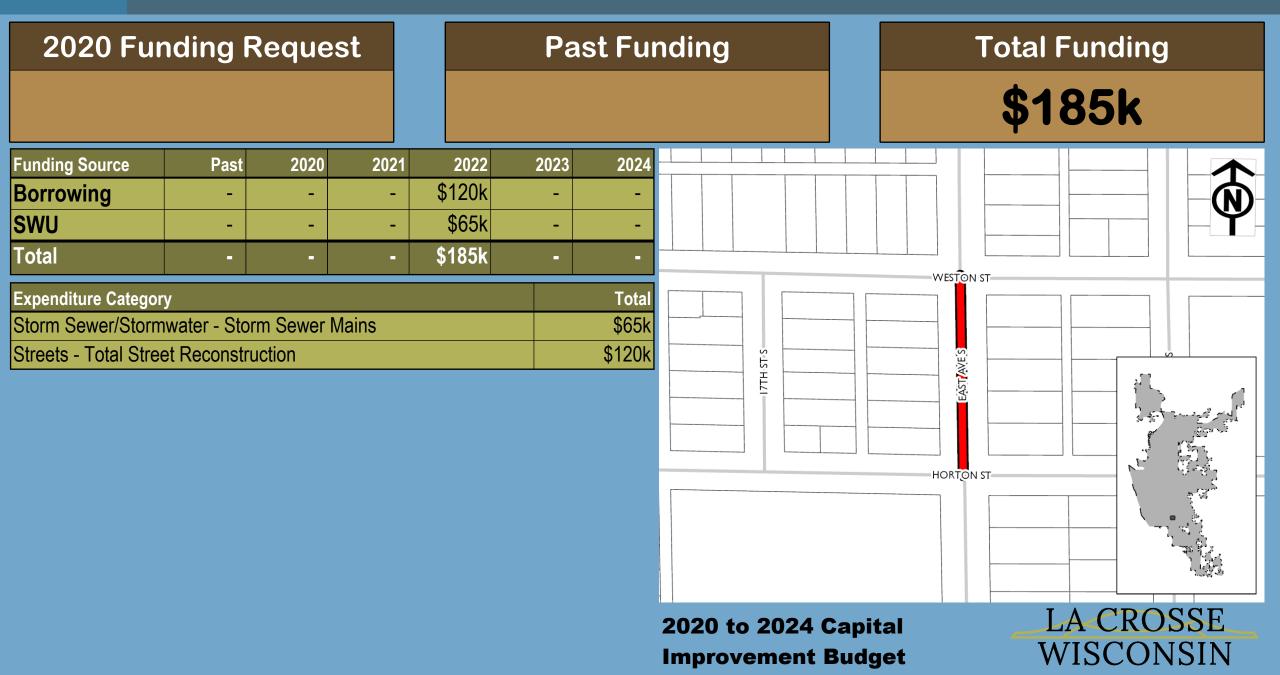

#### **Past Funding**

**Total Funding** 

\$715k

| Funding Source | Past | 2020   | 2021   | 2022 | 2023 | 2024 |
|----------------|------|--------|--------|------|------|------|
| Borrowing      | -    | \$280k | \$300k | -    | -    | -    |
| SWU            | -    | -      | \$85k  | -    | -    | -    |
| WWU            | -    | -      | \$50k  | -    | -    | -    |
| Total          | -    | \$280k | \$435k | -    | -    | -    |

| Expenditure Category                       | Total  |
|--------------------------------------------|--------|
| Sanitary Sewer/Wastewater - Lift Stations  | \$50k  |
| Storm Sewer/Stormwater - Storm Sewer Mains | \$85k  |
| Streets - Total Street Reconstruction      | \$580k |