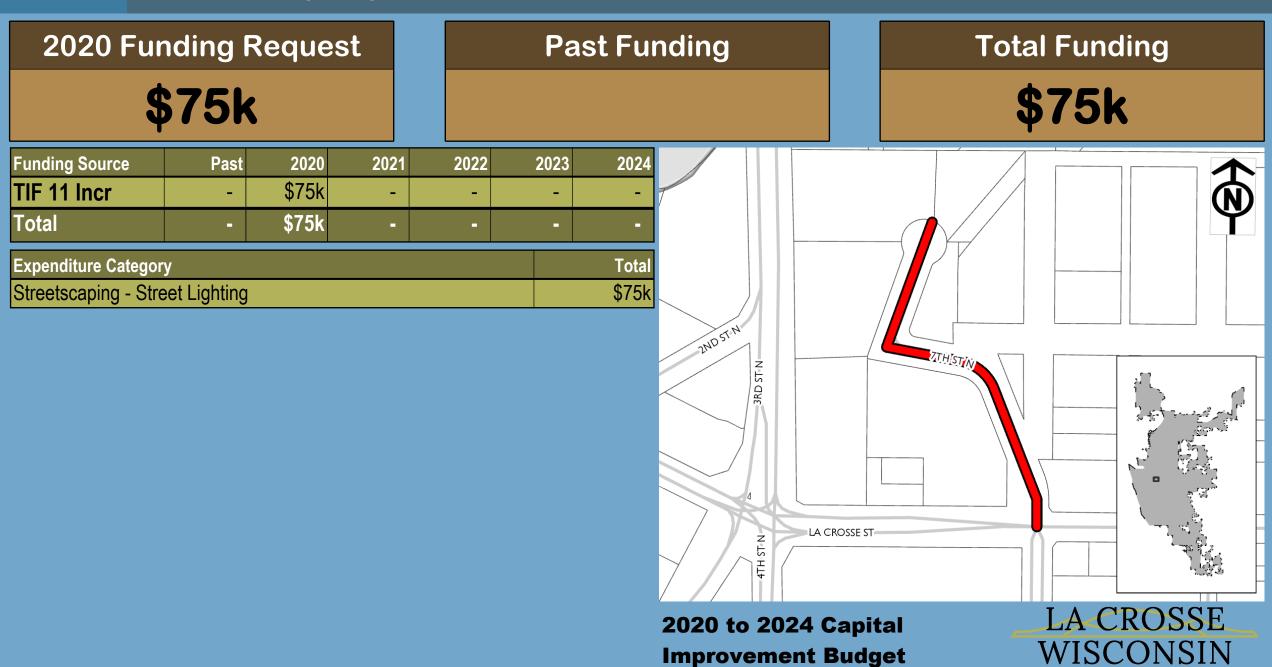

2020 to 2024 Capital Improvement Budget

WISCONSIN

**Improvement Budget** 

2020 Funding Request \$200k

#### **Past Funding**

Total Funding

\$200k

| Funding Source | Past | 2020   | 2021 | 2022 | 2023 | 2024 |
|----------------|------|--------|------|------|------|------|
| TIF 11 Incr    | -    | \$200k | -    | -    | -    | -    |
| Total          | -    | \$200k | •    | -    | -    |      |

| Expenditure Category | Total  |
|----------------------|--------|
| Parks - Boat Docks   | \$200k |

2020 to 2024 Capital Improvement Budget

**Past Funding** 

**Total Funding** 

\$125k

| Funding Source | Past | 2020 | 2021 | 2022 | 2023 | 2024   |
|----------------|------|------|------|------|------|--------|
| Borrowing      | -    | -    | -    | -    | -    | \$50k  |
| SWU            | -    | -    | -    | -    | -    | \$75k  |
| Total          |      | -    | -    | -    | -    | \$125k |