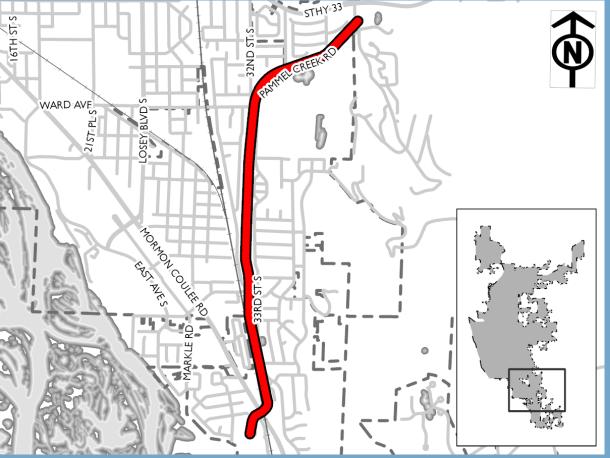

\$1.440M

**Past Funding** 

\$0.160M

**Total Funding** 

\$1.600M

| Funding Source | Past     | 2020     | 2021 | 2022 | 2023 | 2024 |
|----------------|----------|----------|------|------|------|------|
| Airport        | \$0.008M | \$0.072M | -    | -    | -    | -    |
| Grants/Intgov  | \$0.152M | \$1.368M | -    | -    | -    | -    |
| Total          | \$0.160M | \$1.440M | -    | -    | -    | -    |

| Expenditure Category | Total    |
|----------------------|----------|
| Airport - Terminal   | \$1.600M |

**Improvement Budget** 

2020 Funding Request \$50k

**Past Funding** 

Total Funding \$50k

| Funding Source | Past | 2020  | 2021 | 2022 | 2023 | 2024 |
|----------------|------|-------|------|------|------|------|
| Airport        | -    | \$50k | -    | -    | -    | -    |
| Total          | -    | \$50k | -    | -    | -    | -    |