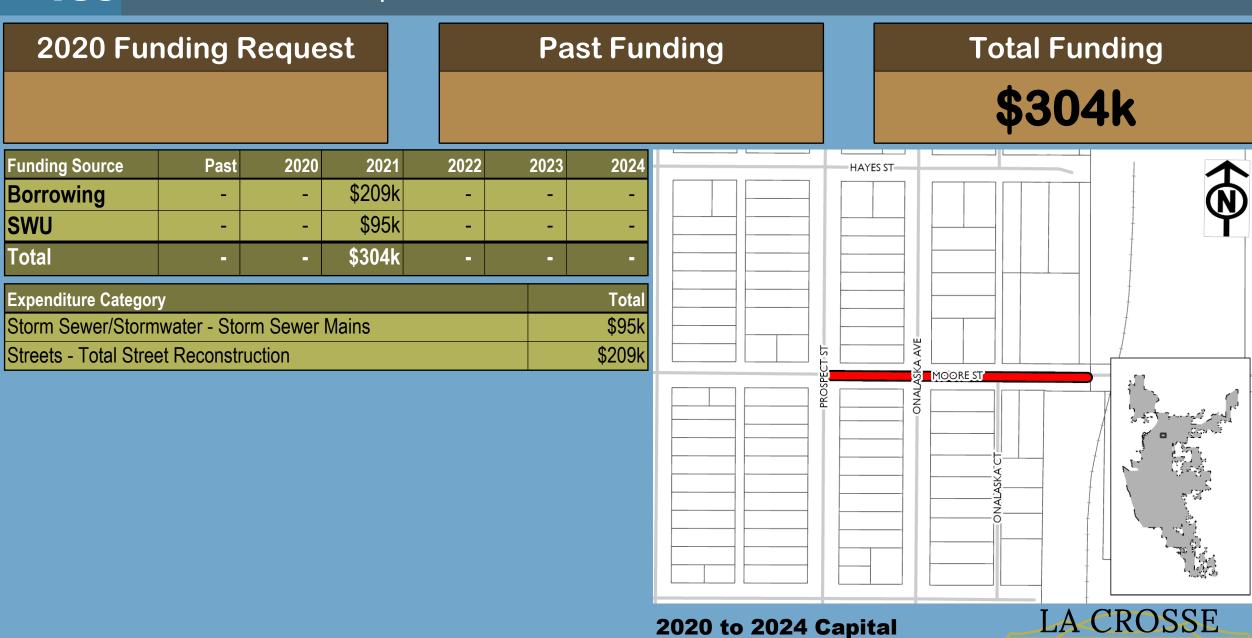

# Total Funding

\$183k

| Funding Source | Past | 2020   | 2021 | 2022 | 2023 | 2024 |
|----------------|------|--------|------|------|------|------|
| Borrowing      | -    | \$141k | -    | -    | -    | -    |
| WWU            | -    | \$42k  | -    | -    | -    | -    |
| Total          | -    | \$183k |      | -    | -    | -    |

| Expenditure Category                             | Total  |
|--------------------------------------------------|--------|
| Sanitary Sewer/Wastewater - Sanitary Sewer Mains | \$42k  |
| Streets - Total Street Reconstruction            | \$141k |