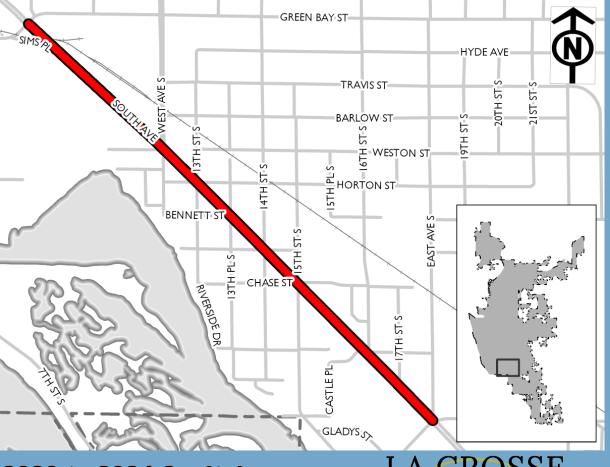

2020 Funding Request \$640k

#### **Past Funding**

## Total Funding

\$640k

| Funding Source | Past | 2020   | 2021 | 2022 | 2023 | 2024 |
|----------------|------|--------|------|------|------|------|
| Borrowing      | -    | \$472k | -    | -    | -    | -    |
| SWU            | -    | \$8k   | -    | -    | -    | -    |
| Water          | -    | \$20k  | -    | -    | -    | -    |
| WWU            | -    | \$140k | -    | -    | -    | -    |
| Total          | -    | \$640k | •    | -    | -    | -    |

| Expenditure Category                             | Total  |
|--------------------------------------------------|--------|
| Sanitary Sewer/Wastewater - Sanitary Sewer Mains | \$140k |
| Storm Sewer/Stormwater - Storm Sewer Mains       | \$8k   |
| Streets - Total Street Reconstruction            | \$472k |
| Water - Watermains                               | \$20k  |