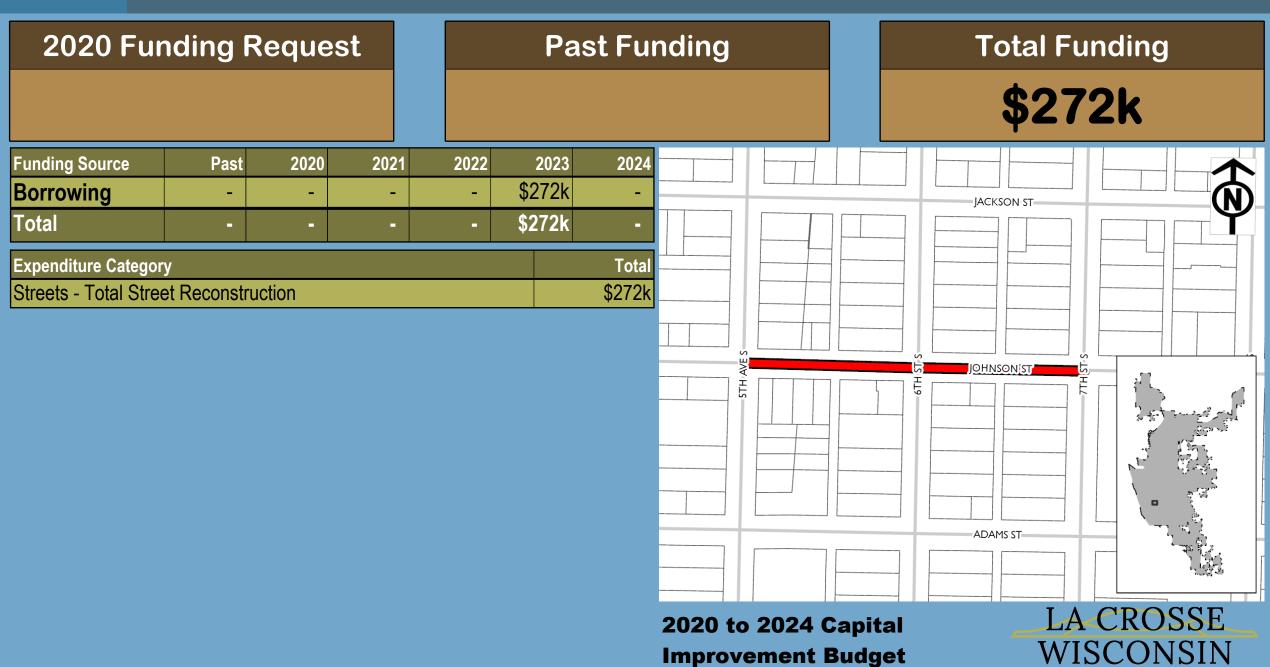

2020 Funding Request \$640k

#### **Past Funding**

## Total Funding

\$640k

| Funding Source | Past | 2020   | 2021 | 2022 | 2023 | 2024 |
|----------------|------|--------|------|------|------|------|
| Borrowing      | -    | \$472k | -    | -    | -    | -    |
| SWU            | -    | \$8k   | -    | -    | -    | -    |
| Water          | -    | \$20k  | -    | -    | -    | -    |
| WWU            | -    | \$140k | -    | -    | -    | -    |
| Total          | -    | \$640k | •    | -    | -    | -    |

| Expenditure Category                             | Total  |
|--------------------------------------------------|--------|
| Sanitary Sewer/Wastewater - Sanitary Sewer Mains | \$140k |
| Storm Sewer/Stormwater - Storm Sewer Mains       | \$8k   |
| Streets - Total Street Reconstruction            | \$472k |
| Water - Watermains                               | \$20k  |