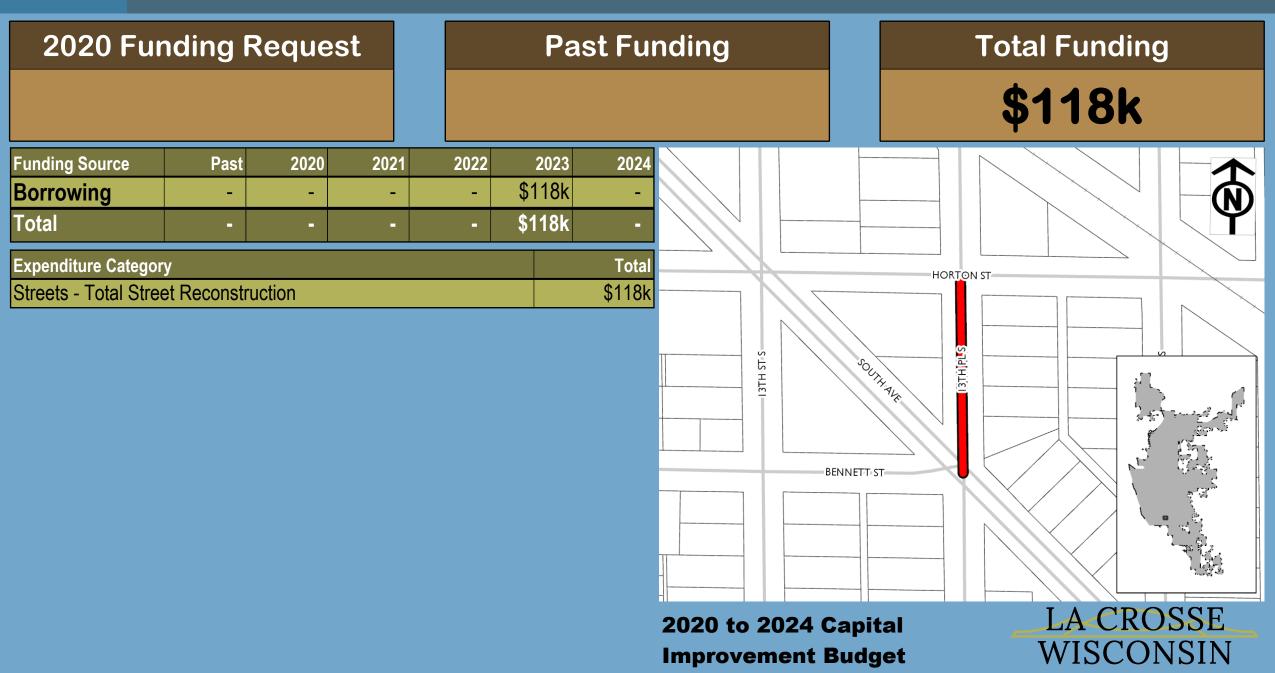

#### **Total Funding**

\$141k

| Funding Source | Past | 2020 | 2021   | 2022 | 2023 | 2024 |
|----------------|------|------|--------|------|------|------|
| Borrowing      | 1    | 1    | \$141k | -    | -    | -    |
| Total          | -    |      | \$141k | -    | -    | -    |

| Expenditure Category                  | Total  |
|---------------------------------------|--------|
| Streets - Total Street Reconstruction | \$141k |

**Improvement Budget** 

\$0.100M

**Past Funding** 