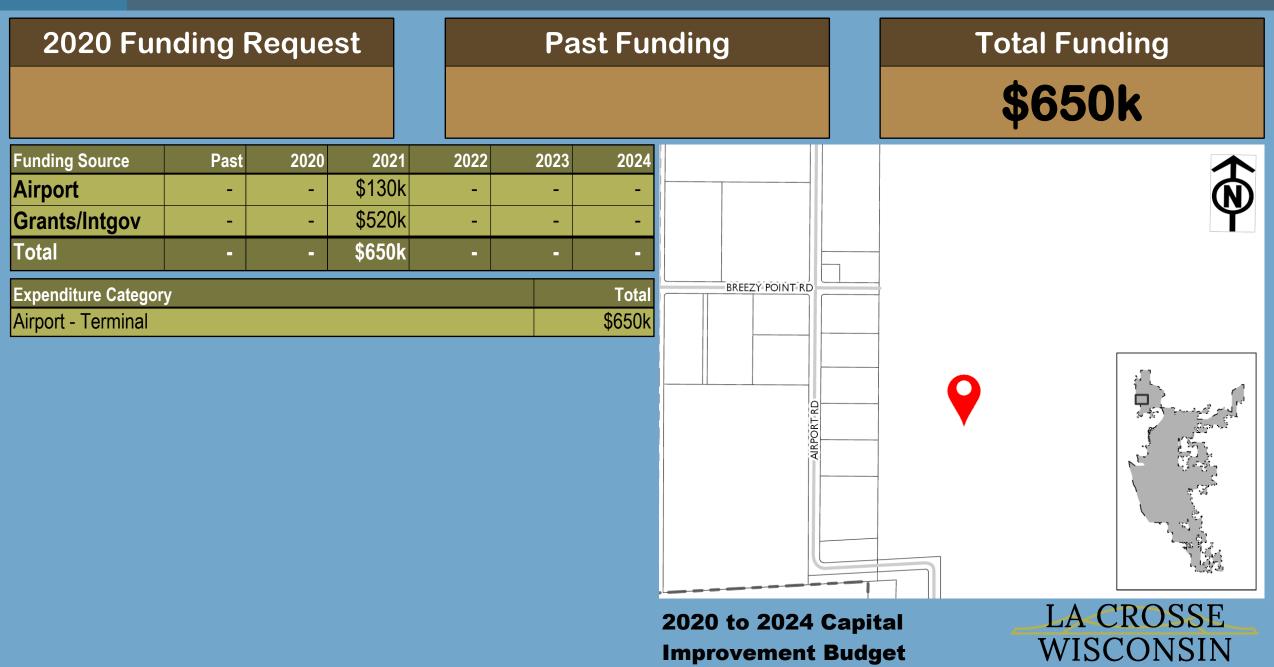

| Expenditure Category      | Total |
|---------------------------|-------|
| Airport - Other Buildings | \$50k |

2020 to 2024 Capital Improvement Budget

**Total Funding** 

\$10k

| Funding Source | Past | 2020  | 2021 | 2022 | 2023 | 2024 |
|----------------|------|-------|------|------|------|------|
| Airport        | -    | \$10k | -    | -    | -    | -    |
| Total          | -    | \$10k | •    | -    | -    | -    |

| Expenditure Category      | Total |
|---------------------------|-------|
| Airport - Other Buildings | \$10k |

**Improvement Budget** 

2020 Funding Request \$35k

**Past Funding** 

Total Funding

\$35k

| Funding Source | Past | 2020  | 2021 | 2022 | 2023 | 2024 |
|----------------|------|-------|------|------|------|------|
| Airport        | -    | \$35k | -    | -    | -    | -    |
| Total          | -    | \$35k | -    | -    | -    | -    |