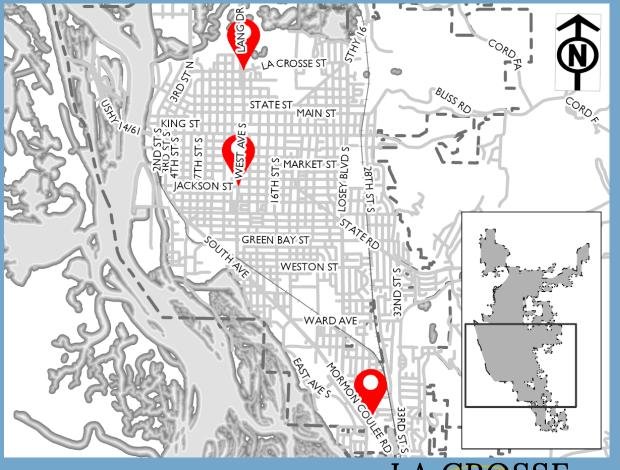

| -    | \$20k | -    | -    | -    | -    |
| Total          | -    | \$69k | -    | -    | -    | -    |

| Expenditure Category                       | Total |
|--------------------------------------------|-------|
| Alleys                                     | \$49k |
| Storm Sewer/Stormwater - Storm Sewer Mains | \$20k |



2020 to 2024 Capital Improvement Budget

\$175k

**Past Funding** 

**Total Funding** 

\$175k

| Funding Source | Past | 2020   | 2021 | 2022 | 2023 | 2024 |
|----------------|------|--------|------|------|------|------|
| Borrowing      | -    | \$175k | 1    | -    | -    | 1    |
| Total          | -    | \$175k | -    | -    | -    |      |

| Expenditure Category      | Total  |
|---------------------------|--------|
| Streets - Traffic Signals | \$175k |



2020 to 2024 Capital Improvement Budget

2020 Funding Request \$106k

#### **Past Funding**

### Total Funding

\$106k

| Funding Source | Past | 2020   | 2021 | 2022 | 2023 | 2024 |
|----------------|------|--------|------|------|------|------|
| Borrowing      | 1    | \$106k | 1    | -    | -    | -    |
| Total          | -    | \$106k | •    | -    | -    | -    |

| Expenditure Category          | Total  |
|-------------------------------|--------|
| Streets - Street Improvements | \$106k |



2020 to 2024 Capital Improvement Budget

\$340k

**Past Funding** 

**Total Funding** 

\$340k

| Funding Source | Past | 2020   | 2021 | 2022 | 2023 | 2024 |
|----------------|------|--------|------|------|------|------|
| Borrowing      | 1    | \$250k | -    | -    | -    | -    |
| SWU