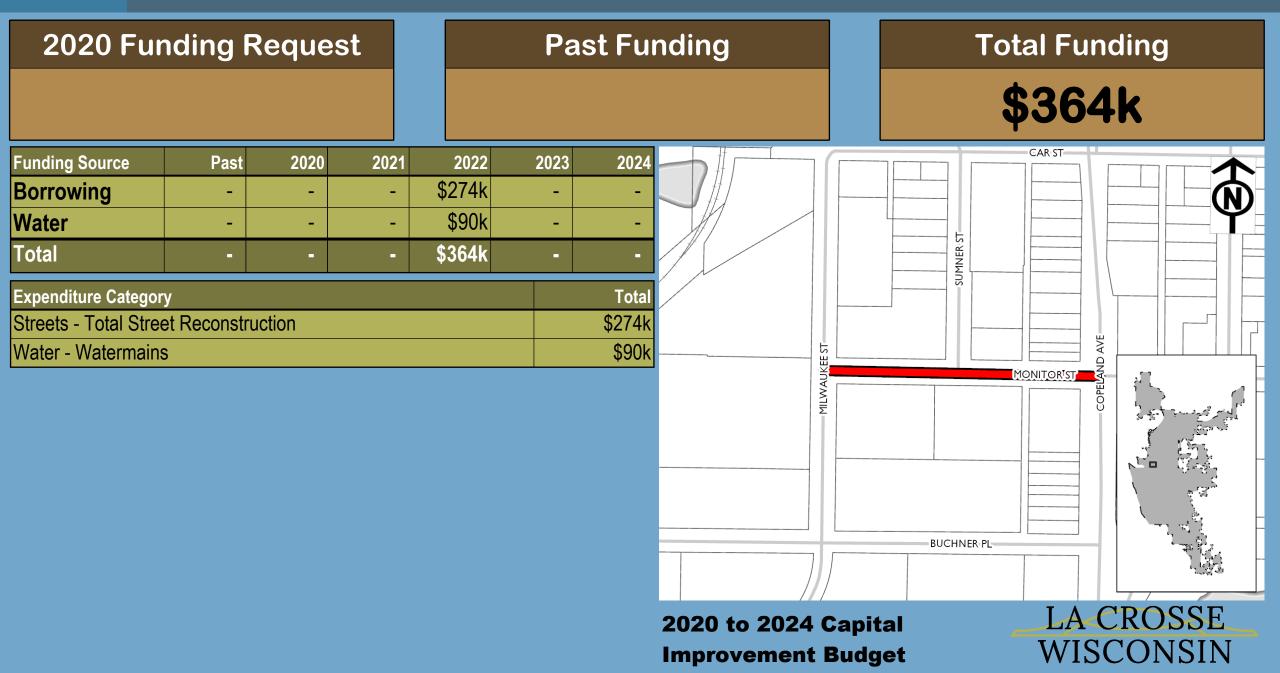

\$294k

| Funding Source | Past | 2020   | 2021 | 2022 | 2023 | 2024 |
|----------------|------|--------|------|------|------|------|
| Borrowing      | -    | \$278k | -    | -    | -    | -    |
| SWU            | -    | \$16k  | -    | -    | -    | -    |
| Total          | -    | \$294k |      |      | -    |      |

| Expenditure Category                       | Total  |
|--------------------------------------------|--------|
| Storm Sewer/Stormwater - Storm Sewer Mains | \$16k  |
| Streets - Total Street Reconstruction      | \$278k |