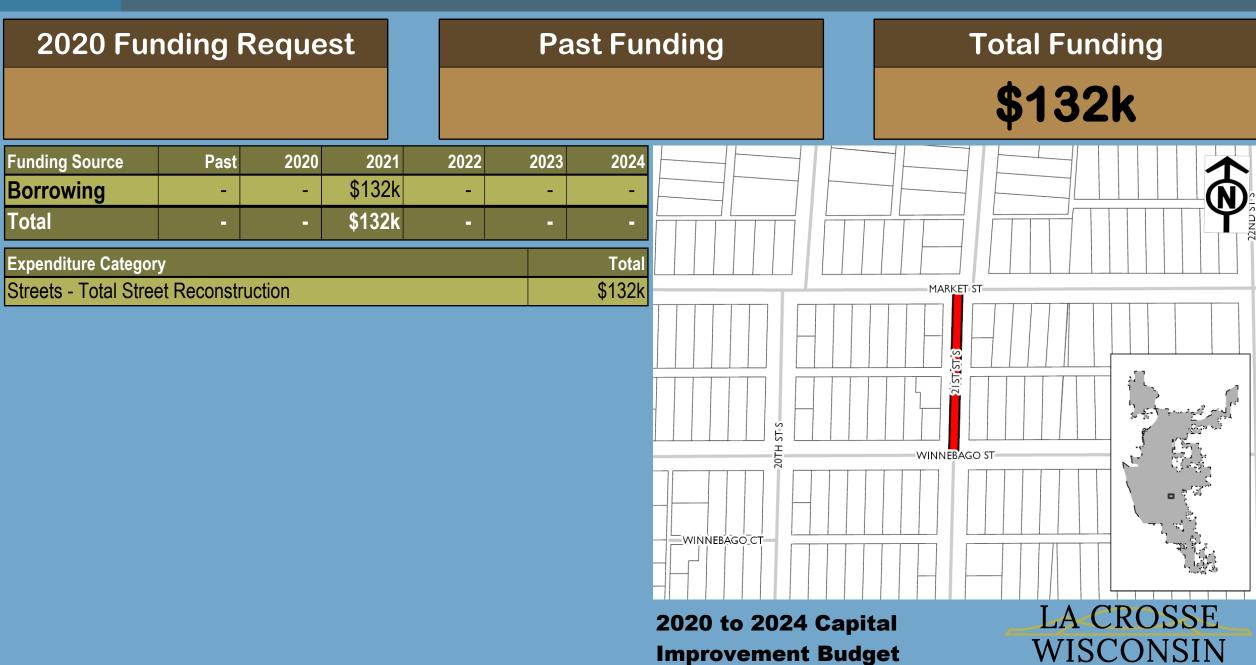

\$1.440M

**Past Funding** 

\$0.160M

**Total Funding** 

\$1.600M

| Funding Source | Past     | 2020     | 2021 | 2022 | 2023 | 2024 |
|----------------|----------|----------|------|------|------|------|
| Airport        | \$0.008M | \$0.072M | -    | -    | -    | -    |
| Grants/Intgov  | \$0.152M | \$1.368M | -    | -    | -    | -    |
| Total          | \$0.160M | \$1.440M | -    | -    | -    | -    |

| Expenditure Category | Total    |
|----------------------|----------|
| Airport - Terminal   | \$1.600M |

**Improvement Budget** 

2020 Funding Request \$50k

**Past Funding** 

Total Funding \$50k

| Funding Source | Past | 2020  | 2021 | 2022 | 2023 | 2024 |
|----------------|------|-------|------|------|------|------|
| Airport        | -    | \$50k | -    | -    | -    | -    |
| Total          | -    | \$50k | -    | -    | -    | -    |

| Expenditure Category      | Total |
|---------------------------|-------|
| Airport - Other Buildings | \$50k |

2020 to 2024 Capital Improvement Budget

**Total Funding** 

\$10k

| Funding Source | Past | 2020  | 2021 | 2022 | 2023 | 2024 |
|----------------|------|-------|------|------|------|------|
| Airport        | -    | \$10k | -    | -    | -    | -    |
| Total          | -    | \$10k | •    | -    | -    | -    |