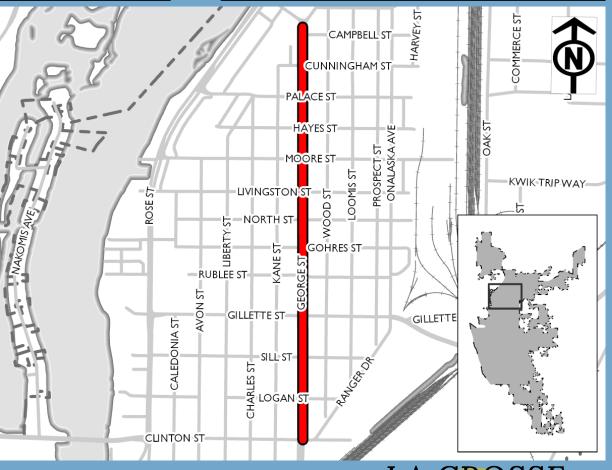

-    | \$50k | ı    | -    | -    | -    |
| Total          | -    | \$50k | -    | -    | -    | -    |

| Expenditure Category                               | Total |
|----------------------------------------------------|-------|
| Planning and Community Development - Miscellaneous | \$50k |



**Past Funding** 

**Total Funding** 

\$100k

\$100k

| Funding Source | Past | 2020   | 2021 | 2022 | 2023 | 2024 |
|----------------|------|--------|------|------|------|------|
| Borrowing      | -    | \$100k | -    | -    | -    | 1    |
| Total          | -    | \$100k | -    | -    | -    | -    |

| Expenditure Category                               | Total  |
|----------------------------------------------------|--------|
| Planning and Community Development - Neighborhoods | \$100k |



2020 to 2024 Capital Improvement Budget

\$100k

**Past Funding** 

**Total Funding** 

\$500k

| Funding Source | Past | 2020   | 2021   | 2022   | 2023   | 2024   |
|----------------|------|--------|--------|--------|--------|--------|
| TIF 16 Incr    | -    | \$100k | \$100k | \$100k | \$100k | \$100k |
| Total          |      | \$100k | \$100k | \$100k | \$100k | \$100k |

| Expenditure Category         | Total  |
|------------------------------|--------|
| Parks - General Improvements | \$500k |



2020 to 2024 Capital Improvement Budget



#### **Past Funding**

## **Total Funding** \$80k

| Funding Source | Past | 2020  | 2021 | 2022 | 2023 | 2024 |
|----------------|------|-------|------|------|------|------|
| TIF 16 Incr    | -    | \$80k | -    | -    | -    | -    |
| Total