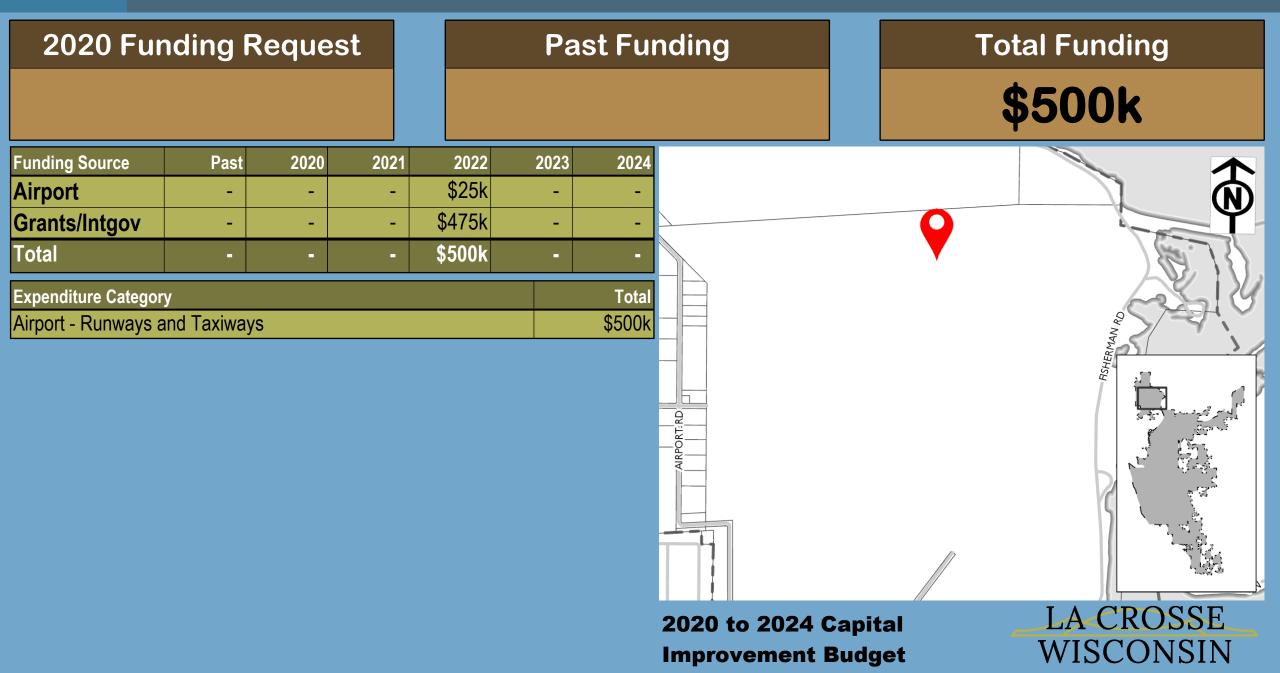

\$1.440M

**Past Funding** 

\$0.160M

**Total Funding** 

\$1.600M

| Funding Source | Past     | 2020     | 2021 | 2022 | 2023 | 2024 |
|----------------|----------|----------|------|------|------|------|
| Airport        | \$0.008M | \$0.072M | -    | -    | -    | -    |
| Grants/Intgov  | \$0.152M | \$1.368M | -    | -    | -    | -    |
| Total          | \$0.160M | \$1.440M | -    | -    | -    | -    |

| Expenditure Category | Total    |
|----------------------|----------|
| Airport - Terminal   | \$1.600M |

**Improvement Budget** 

2020 Funding Request \$50k

**Past Funding** 

Total Funding \$50k

| Funding Source | Past | 2020  | 2021 | 2022 | 2023 | 2024 |
|----------------|------|-------|------|------|------|------|
| Airport        | -    | \$50k | -    | -    | -    | -    |
| Total          | -    | \$50k | -    | -    | -    | -    |

| Expenditure Category      | Total |
|---------------------------|-------|
| Airport - Other Buildings | \$50k |

2020 to 2024 Capital Improvement Budget

**Total Funding** 

\$10k

| Funding Source | Past | 2020  | 2021 | 2022 | 2023 | 2024 |
|----------------|------|-------|------|------|------|------|
| Airport        | -    | \$10k | -    | -    | -    | -    |
| Total          | -    | \$10k | •    | -    | -    | -    |