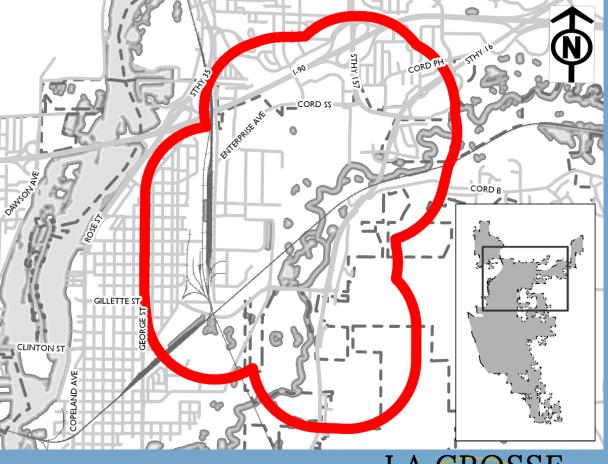

| 2020     | 2021     | 2022 | 2023 | 2024 |
|----------------|----------|----------|----------|------|------|------|
| Borrowing      | \$1.400M | \$0.200M | \$0.200M | -    | -    | 1    |
| Total          | \$1.400M | \$0.200M | \$0.200M | -    | -    | •    |

| Expenditure Category   | Total    |
|------------------------|----------|
| Housing Rehabilitation | \$1.800M |

\$250k

**Past Funding** 

**Total Funding** 

\$250k

| Funding Source | Past | 2020   | 2021 | 2022 | 2023 | 2024 |
|----------------|------|--------|------|------|------|------|
| TIF 13 Incr    | -    | \$250k | -    | -    | -    | 1    |
| Total          | -    | \$250k |      | -    | -    |      |

| Expenditure Category   | Total  |
|------------------------|--------|
| Housing Rehabilitation | \$250k |



2020 to 2024 Capital Improvement Budget

#### **Past Funding**

**Total Funding** 

\$700k

| Funding Source | Past | 2020 | 2021   | 2022   | 2023 | 2024 |
|----------------|------|------|--------|--------|------|------|
| TIF 14 Incr    | -    | 1    | \$350k | \$350k | -    | -    |
| Total          | -    |      | \$350k | \$350k | -    | -    |

| Expenditure Category                               | Total  |
|----------------------------------------------------|--------|
| Planning and Community Development - Neighborhoods | \$700k |



2020 to 2024 Capital Improvement Budget

**Past Funding** 

**Total Funding** 

\$175k

| Funding Source | Past | 2020 | 2021   | 2022 | 2023 | 2024 |
|----------------|------|------|--------|------|------|------|
| TIF 14 Incr    | -    | 1    | \$1