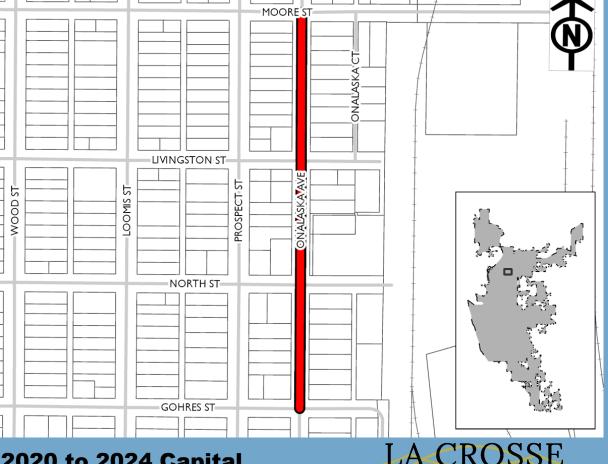

\$294k

| Funding Source | Past | 2020   | 2021 | 2022 | 2023 | 2024 |
|----------------|------|--------|------|------|------|------|
| Borrowing      | -    | \$278k | -    | -    | -    | -    |
| SWU            | -    | \$16k  | -    | -    | -    | -    |
| Total          | -    | \$294k |      |      | -    |      |

| Expenditure Category                       | Total  |
|--------------------------------------------|--------|
| Storm Sewer/Stormwater - Storm Sewer Mains | \$16k  |
| Streets - Total Street Reconstruction      | \$278k |