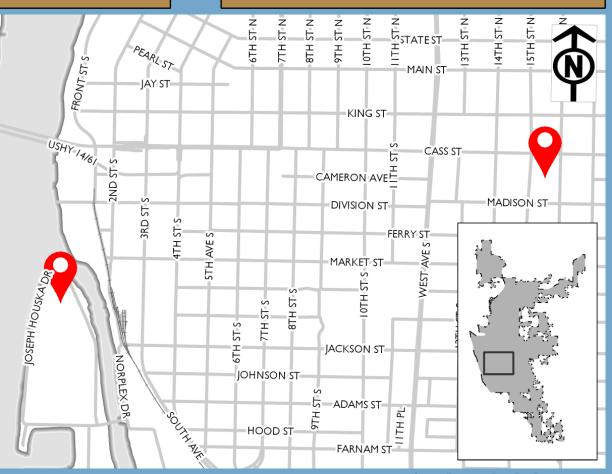

| Expenditure Category      | Total |
|---------------------------|-------|
| Airport - Other Buildings | \$35k |

2020 to 2024 Capital Improvement Budget

\$1.304M

Past Funding

**Total Funding** 

\$1.304M

| Funding Source | Past | 2020     | 2021 | 2022 | 2023 | 2024 |
|----------------|------|----------|------|------|------|------|
| Airport        | -    | \$0.008M | -    | -    | -    |      |
| Grants/Intgov  | -    | \$1.296M | -    | -    | -    | -    |
| Total          |      | \$1.304M |      |      |      |      |

| Expenditure Category           | Total    |
|--------------------------------|----------|
| Airport - Runways and Taxiways | \$1.304M |