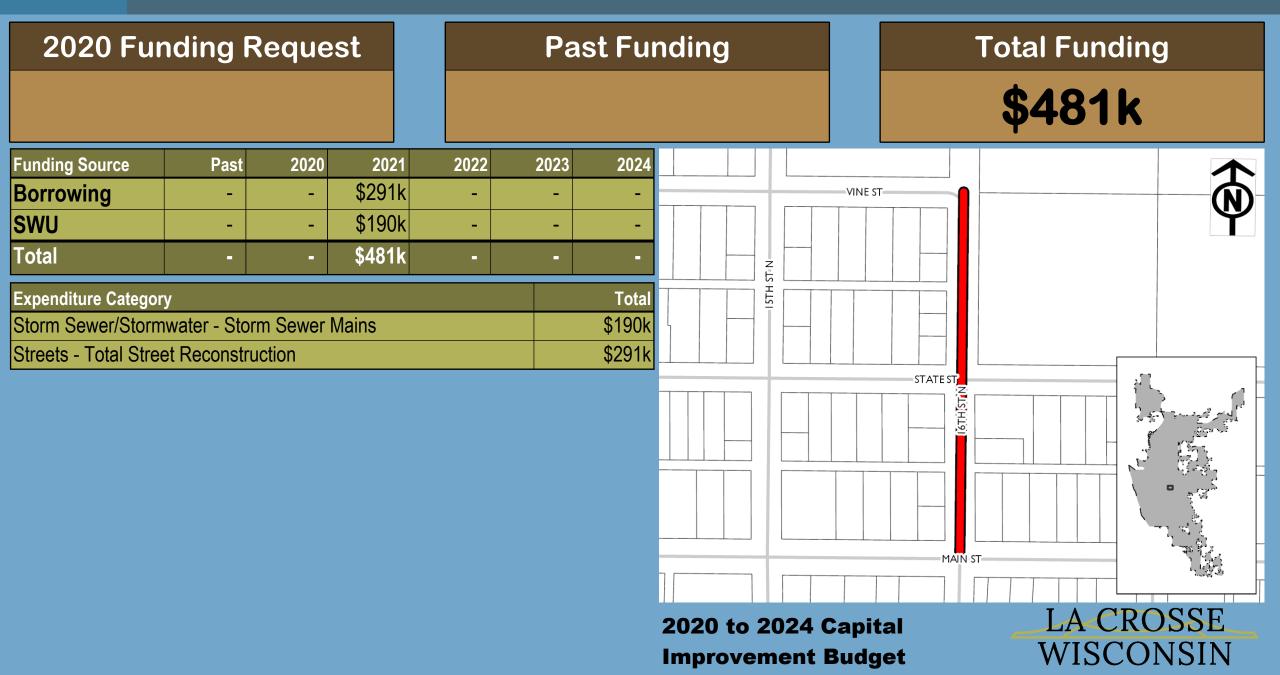

\$1.440M

**Past Funding** 

\$0.160M

**Total Funding** 

\$1.600M

| Funding Source | Past     | 2020     | 2021 | 2022 | 2023 | 2024 |
|----------------|----------|----------|------|------|------|------|
| Airport        | \$0.008M | \$0.072M | -    | -    | -    | -    |
| Grants/Intgov  | \$0.152M | \$1.368M | -    | -    | -    | -    |
| Total          | \$0.160M | \$1.440M | -    | -    | -    | -    |

| Expenditure Category | Total    |
|----------------------|----------|
| Airport - Terminal   | \$1.600M |

**Improvement Budget** 

2020 Funding Request \$50k

**Past Funding** 

Total Funding \$50k

| Funding Source | Past | 2020  | 2021 | 2022 | 2023 | 2024 |
|----------------|------|-------|------|------|------|------|
| Airport        | -    | \$50k | -    | -    | -    | -    |
| Total          | -    | \$50k | -    | -    | -    | -    |