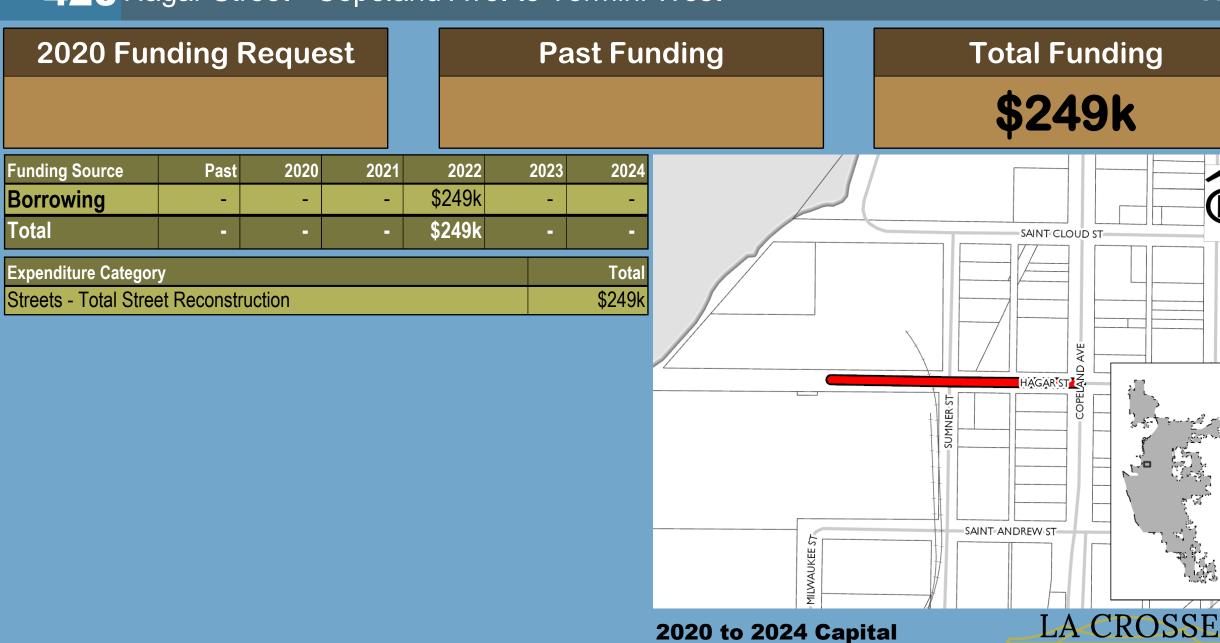

\$1.440M

**Past Funding** 

\$0.160M

**Total Funding** 

\$1.600M

| Funding Source | Past     | 2020     | 2021 | 2022 | 2023 | 2024 |
|----------------|----------|----------|------|------|------|------|
| Airport        | \$0.008M | \$0.072M | -    | -    | -    | -    |
| Grants/Intgov  | \$0.152M | \$1.368M | -    | -    | -    | -    |
| Total          | \$0.160M | \$1.440M | -    | -    | -    | -    |

| Expenditure Category | Total    |
|----------------------|----------|
| Airport - Terminal   | \$1.600M |

**Improvement Budget** 

2020 Funding Request \$50k

**Past Funding** 

Total Funding \$50k

| Funding Source | Past | 2020  | 2021 | 2022 | 2023 | 2024 |
|----------------|------|-------|------|------|------|------|
| Airport        | -    | \$50k | -    | -    | -    | -    |
| Total          | -    | \$50k | -    | -    | -    | -    |

| Expenditure Category      | Total |
|---------------------------|-------|
| Airport - Other Buildings | \$50k |

2020 to 2024 Capital Improvement Budget

**Total Funding** 

\$10k

| Funding Source | Past | 2020  | 2021 | 2022 | 2023 | 2024 |
|----------------|------|-------|------|------|------|------|
| Airport        | -    | \$10k | -    | -    | -    | -    |
| Total          | -    | \$10k | •    | -    | -    | -    |