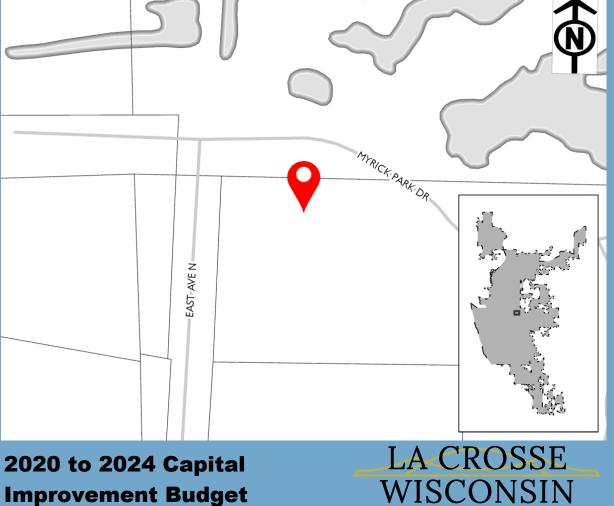

#### **Past Funding**

### **Total Funding**

\$300k

| Funding Source | Past | 2020 | 2021   | 2022 | 2023 | 2024 |
|----------------|------|------|--------|------|------|------|
| Airport        | -    | -    | \$60k  | -    | -    | -    |
| Grants/Intgov  | -    | -    | \$240k | -    | -    | -    |
| Total          | -    | -    | \$300k | -    | -    | -    |

| Expenditure Category | Total  |
|----------------------|--------|
| Airport - Terminal   | \$300k |

2020 to 2024 Capital Improvement Budget

**Total Funding** 

\$5.500M

| Funding Source | Past | 2020 | 2021     | 2022     | 2023 | 2024 |
|----------------|------|------|----------|----------|------|------|
| Airport        | -    | -    | \$0.014M | \$0.261M | -    | -    |
| Grants/Intgov  | -    | -    | \$0.261M | \$4.964M | -    | -    |
| Total          | -    | -    | \$0.275M | \$5.225M | -    | -    |