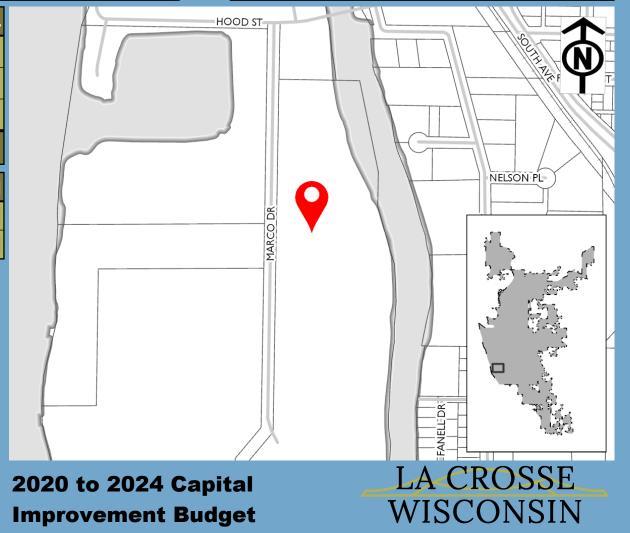

| Expenditure Category           | Total    |
|--------------------------------|----------|
| Airport - Runways and Taxiways | \$5.500M |

**Total Funding** 

\$2.700M

| Funding Source | Past | 2020 | 2021 | 2022     | 2023     | 2024 |
|----------------|------|------|------|----------|----------|------|
| Airport        | -    | -    | -    | \$0.014M | \$0.122M | -    |
| Grants/Intgov  | -    | 1    | 1    | \$0.257M | \$2.309M | -    |
| Total          | -    | -    | -    | \$0.270M | \$2.430M | -    |