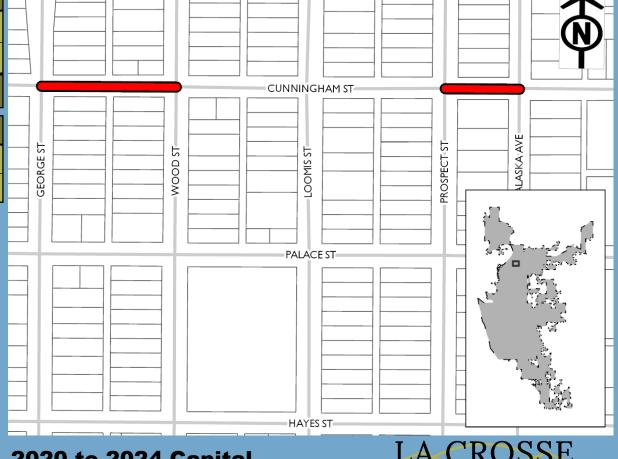

\$294k

| Funding Source | Past | 2020   | 2021 | 2022 | 2023 | 2024 |
|----------------|------|--------|------|------|------|------|
| Borrowing      | -    | \$278k | -    | -    | -    | -    |
| SWU            | -    | \$16k  | -    | -    | -    | -    |
| Total          | -    | \$294k |      |      | -    |      |

| Expenditure Category                       | Total  |
|--------------------------------------------|--------|
| Storm Sewer/Stormwater - Storm Sewer Mains | \$16k  |
| Streets - Total Street Reconstruction      | \$278k |