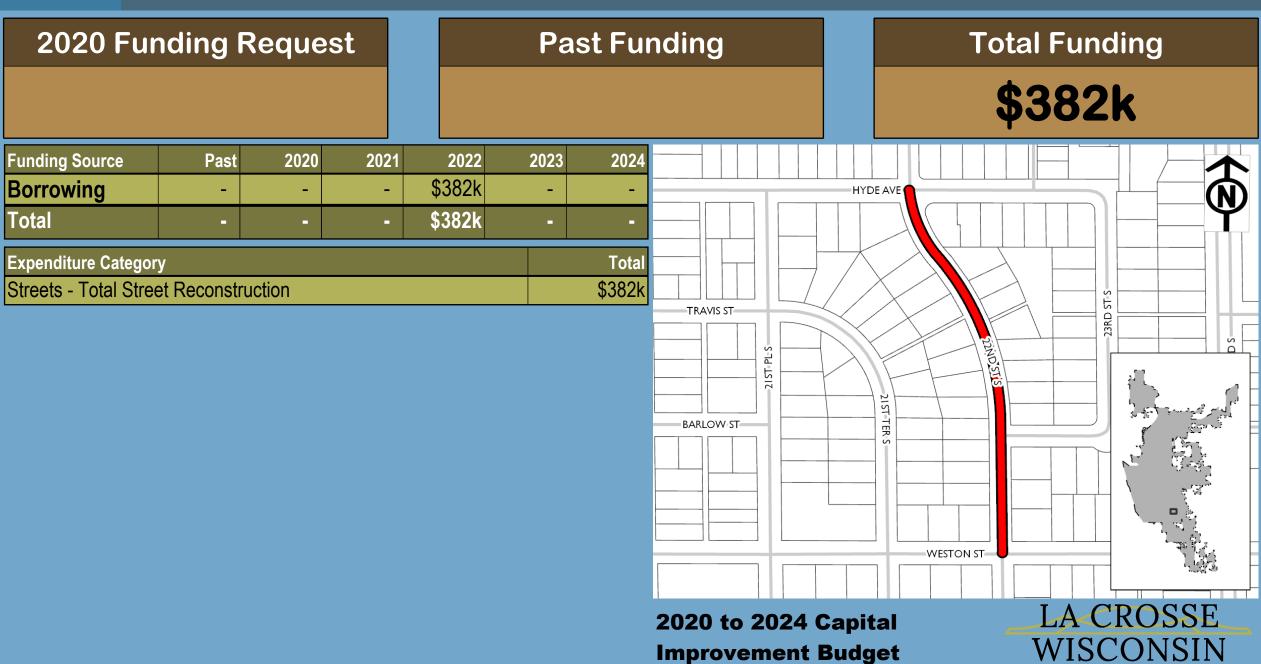

| Expenditure Category           | Total    |
|--------------------------------|----------|
| Airport - Runways and Taxiways | \$5.500M |

**Total Funding** 

\$2.700M

| Funding Source | Past | 2020 | 2021 | 2022     | 2023     | 2024 |
|----------------|------|------|------|----------|----------|------|
| Airport        | -    | -    | -    | \$0.014M | \$0.122M | -    |
| Grants/Intgov  | -    | 1    | 1    | \$0.257M | \$2.309M | -    |
| Total          | -    | -    | -    | \$0.270M | \$2.430M | -    |