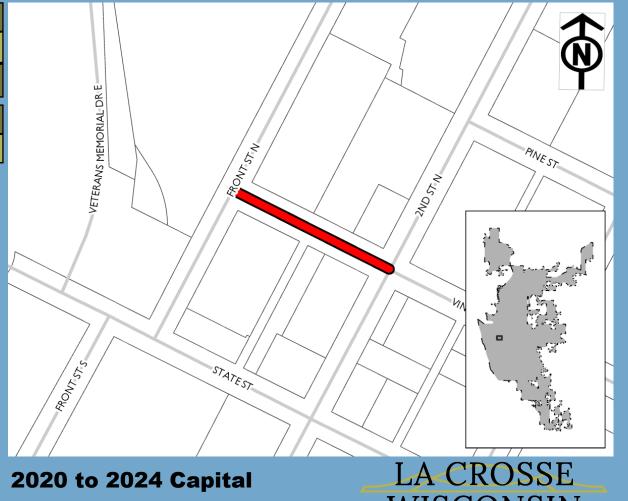

\$294k

| Funding Source | Past | 2020   | 2021 | 2022 | 2023 | 2024 |
|----------------|------|--------|------|------|------|------|
| Borrowing      | -    | \$278k | -    | -    | -    | -    |
| SWU            | -    | \$16k  | -    | -    | -    | -    |
| Total          | -    | \$294k |      |      | -    |      |

| Expenditure Category                       | Total  |
|--------------------------------------------|--------|
| Storm Sewer/Stormwater - Storm Sewer Mains | \$16k  |
| Streets - Total Street Reconstruction      | \$278k |