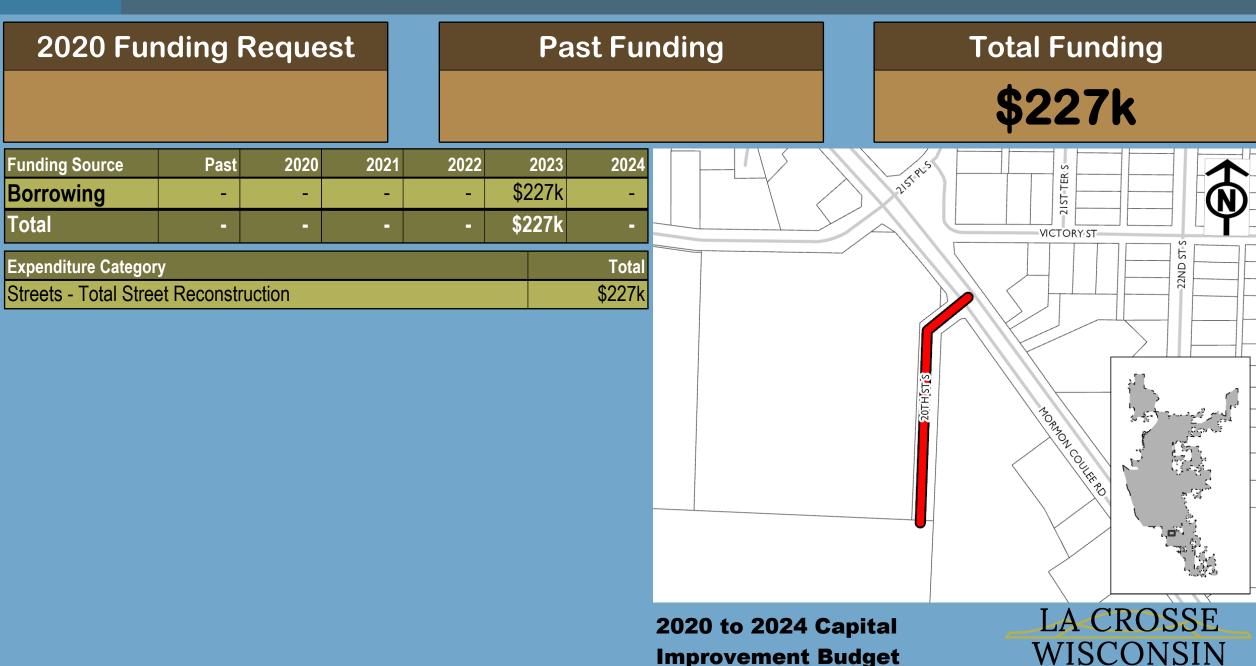

2020 to 2024 Capital Improvement Budget

2020 Funding Request \$183k

#### Past Funding

# Total Funding

\$183k

| Funding Source | Past | 2020   | 2021 | 2022 | 2023 | 2024 |
|----------------|------|--------|------|------|------|------|
| Borrowing      | -    | \$141k | -    | -    | -    | -    |
| WWU            | -    | \$42k  | -    | -    | -    | -    |
| Total          | -    | \$183k |      | -    | -    | -    |

| Expenditure Category                             | Total  |
|--------------------------------------------------|--------|
| Sanitary Sewer/Wastewater - Sanitary Sewer Mains | \$42k  |
| Streets - Total Street Reconstruction            | \$141k |