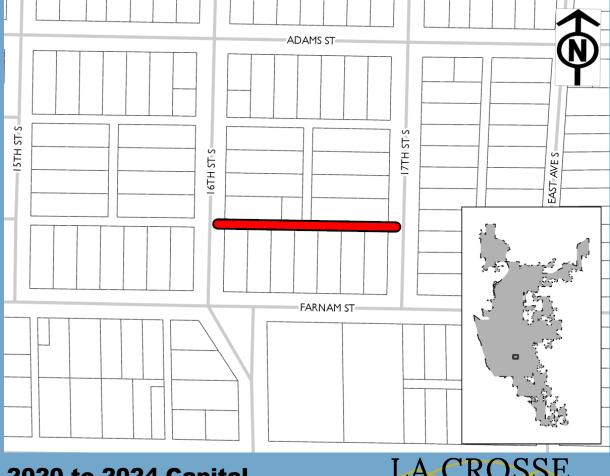

\$1.440M

**Past Funding** 

\$0.160M

**Total Funding** 

\$1.600M

| Funding Source | Past     | 2020     | 2021 | 2022 | 2023 | 2024 |
|----------------|----------|----------|------|------|------|------|
| Airport        | \$0.008M | \$0.072M | -    | -    | -    | -    |
| Grants/Intgov  | \$0.152M | \$1.368M | -    | -    | -    | -    |
| Total          | \$0.160M | \$1.440M | -    | -    | -    | -    |

| Expenditure Category | Total    |
|----------------------|----------|
| Airport - Terminal   | \$1.600M |

**Improvement Budget** 

2020 Funding Request \$50k

**Past Funding** 

Total Funding \$50k

| Funding Source | Past | 2020  | 2021 | 2022 | 2023 | 2024 |
|----------------|------|-------|------|------|------|------|
| Airport        | -    | \$50k | -    | -    | -    | -    |
| Total          | -    | \$50k | -    | -    | -    | -    |

| Expenditure Category      | Total |
|---------------------------|-------|
| Airport - Other Buildings | \$50k |

2020 to 2024 Capital Improvement Budget

**Total Funding** 

\$10k

| Funding Source | Past | 2020  | 2021 | 2022 | 2023 | 2024 |
|----------------|------|-------|------|------|------|------|
| Airport        | -    | \$10k | -    | -    | -    | -    |
| Total          | -    | \$10k | •    | -    | -    | -    |