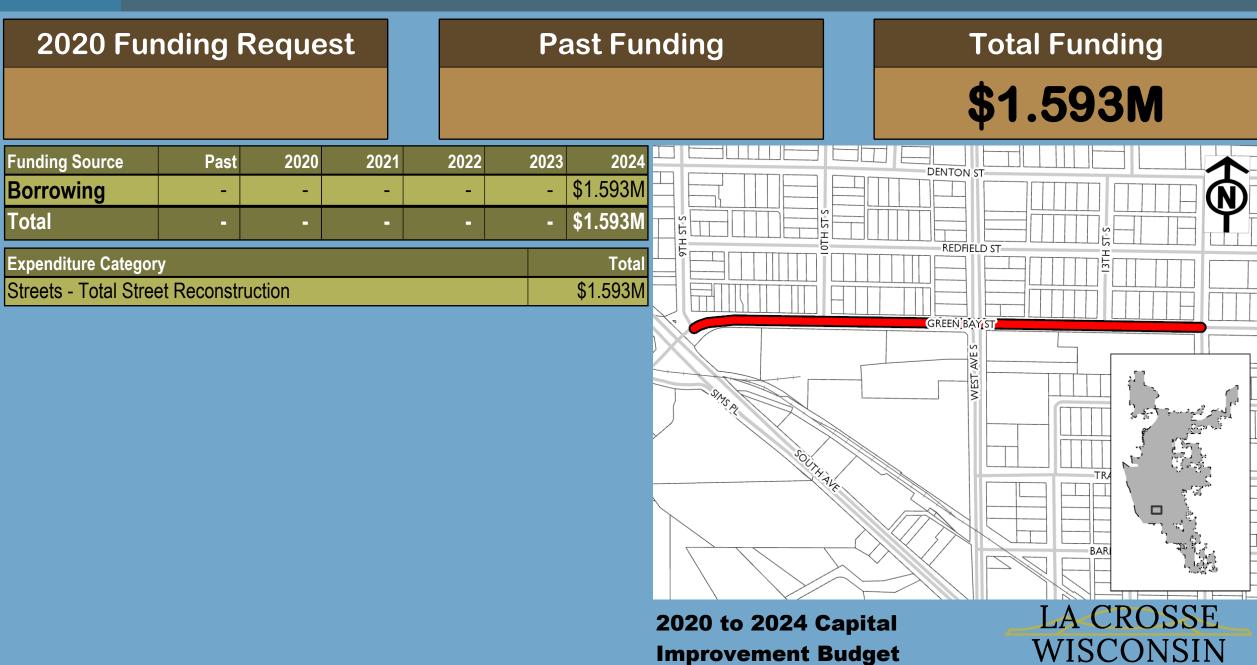

#### **Total Funding**

\$394k

| Funding Source | Past | 2020 | 2021   | 2022 | 2023 | 2024 |
|----------------|------|------|--------|------|------|------|
| Borrowing      | -    | 1    | \$394k | -    | -    | -    |
| Total          | -    | -    | \$394k | -    | -    | -    |

| Expenditure Category                  | Total  |
|---------------------------------------|--------|
| Streets - Total Street Reconstruction | \$394k |

2020 to 2024 Capital Improvement Budget

\$468k

**Past Funding** 