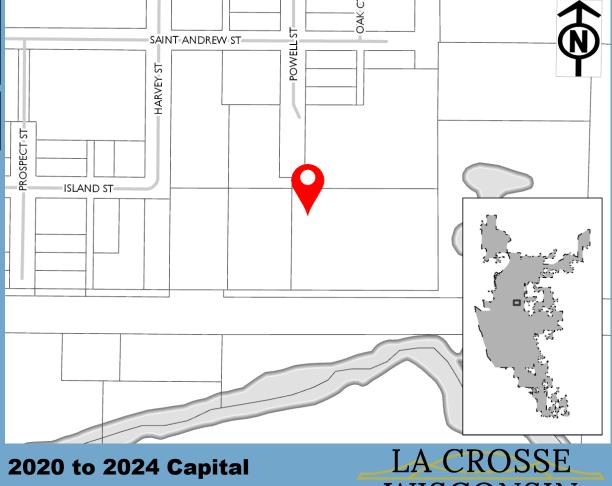

\$1.440M

**Past Funding** 

\$0.160M

**Total Funding** 

\$1.600M

| Funding Source | Past     | 2020     | 2021 | 2022 | 2023 | 2024 |
|----------------|----------|----------|------|------|------|------|
| Airport        | \$0.008M | \$0.072M | -    | -    | -    | -    |
| Grants/Intgov  | \$0.152M | \$1.368M | -    | -    | -    | -    |
| Total          | \$0.160M | \$1.440M | -    | -    | -    | -    |

| Expenditure Category | Total    |
|----------------------|----------|
| Airport - Terminal   | \$1.600M |

**Improvement Budget** 

2020 Funding Request \$50k

**Past Funding** 

Total Funding \$50k

| Funding Source | Past | 2020  | 2021 | 2022 | 2023 | 2024 |
|----------------|------|-------|------|------|------|------|
| Airport        | -    | \$50k | -    | -    | -    | -    |
| Total          | -    | \$50k | -    | -    | -    | -    |