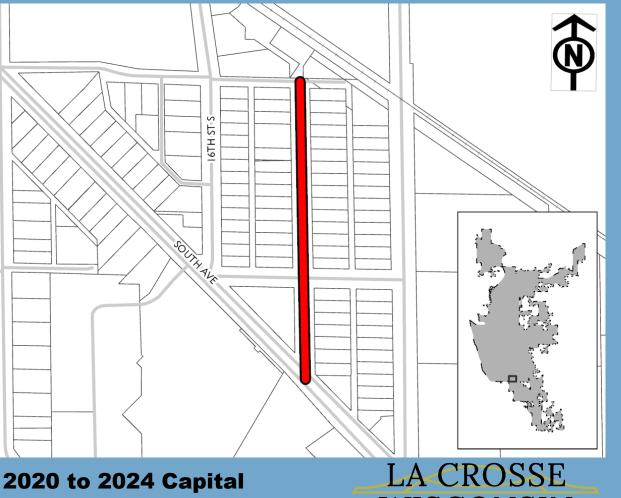

2020 to 2024 Capital Improvement Budget

#### **Past Funding**

# **Total Funding**

\$366k

| Funding Source | Past | 2020 | 2021   | 2022 | 2023 | 2024 |
|----------------|------|------|--------|------|------|------|
| Borrowing      | -    | 1    | \$206k | -    | 1    | -    |
| SWU            | -    | -    | \$75k  | -    | -    | -    |
| WWU            | -    | -    | \$85k  | -    | -    | -    |
| Total          | -    | -    | \$366k | -    | -    | -    |

| Expenditure Category                             | Total  |
|--------------------------------------------------|--------|
| Sanitary Sewer/Wastewater - Sanitary Sewer Mains | \$85k  |
| Storm Sewer/Stormwater - Storm Sewer Mains       | \$75k  |
| Streets - Total Street Reconstruction            | \$206k |