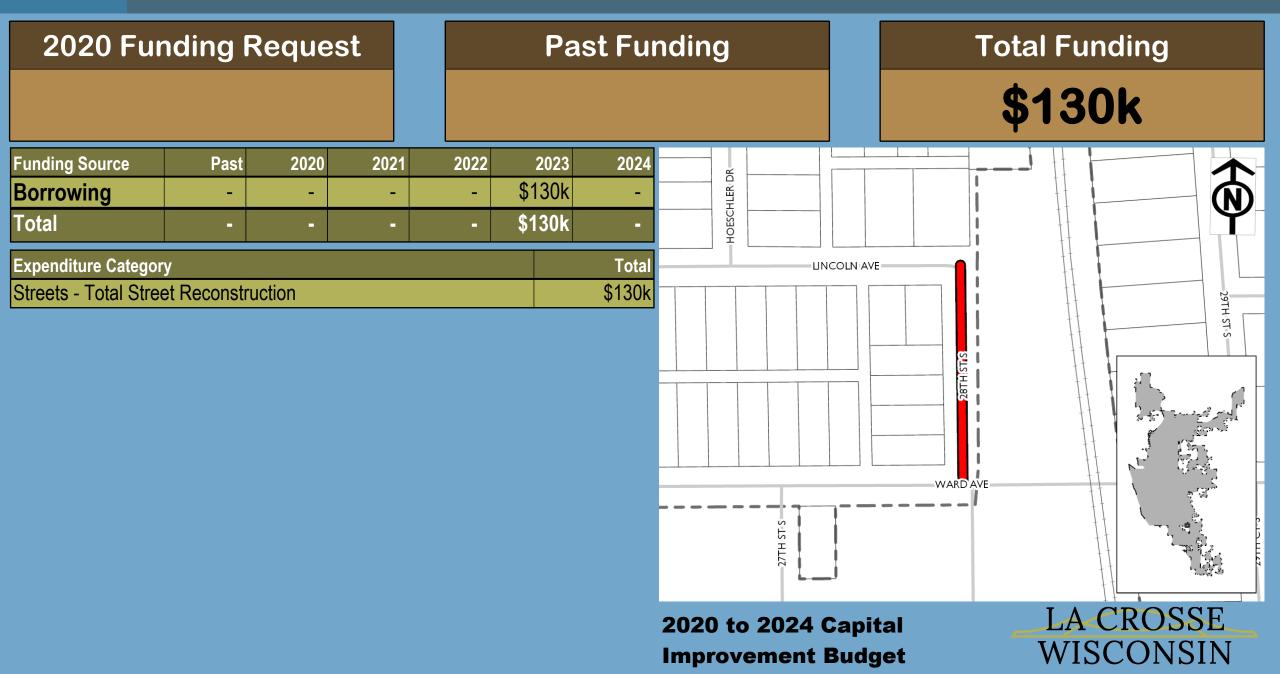

\$294k

| Funding Source | Past | 2020   | 2021 | 2022 | 2023 | 2024 |
|----------------|------|--------|------|------|------|------|
| Borrowing      | -    | \$278k | -    | -    | -    | -    |
| SWU            | -    | \$16k  | -    | -    | -    | -    |
| Total          | -    | \$294k |      |      | -    |      |

| Expenditure Category                       | Total  |
|--------------------------------------------|--------|
| Storm Sewer/Stormwater - Storm Sewer Mains | \$16k  |
| Streets - Total Street Reconstruction      | \$278k |

2020 to 2024 Capital Improvement Budget

2020 Funding Request \$183k