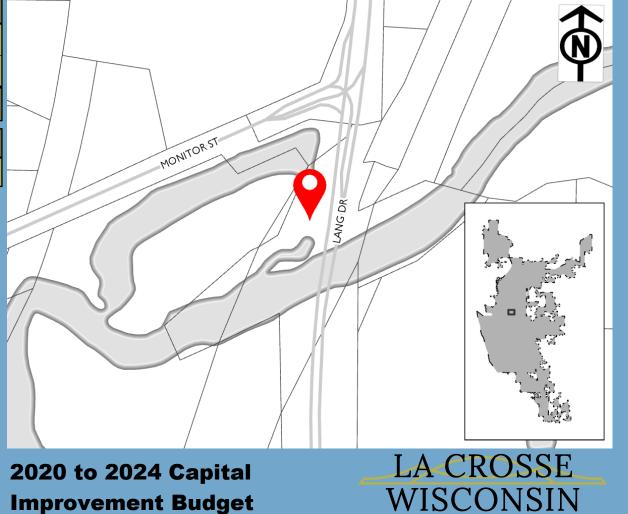

| Expenditure Category      | Total |
|---------------------------|-------|
| Airport - Other Buildings | \$50k |

2020 to 2024 Capital Improvement Budget

**Total Funding** 

\$10k

| Funding Source | Past | 2020  | 2021 | 2022 | 2023 | 2024 |
|----------------|------|-------|------|------|------|------|
| Airport        | -    | \$10k | -    | -    | -    | -    |
| Total          | -    | \$10k | •    | -    | -    | -    |

| Expenditure Category      | Total |
|---------------------------|-------|
| Airport - Other Buildings | \$10k |

**Improvement Budget** 

2020 Funding Request \$35k

**Past Funding** 

Total Funding

\$35k

| Funding Source | Past | 2020  | 2021 | 2022 | 2023 | 2024 |
|----------------|------|-------|------|------|------|------|
| Airport        | -    | \$35k | -    | -    | -    | -    |
| Total          | -    | \$35k | -    | -    | -    | -    |