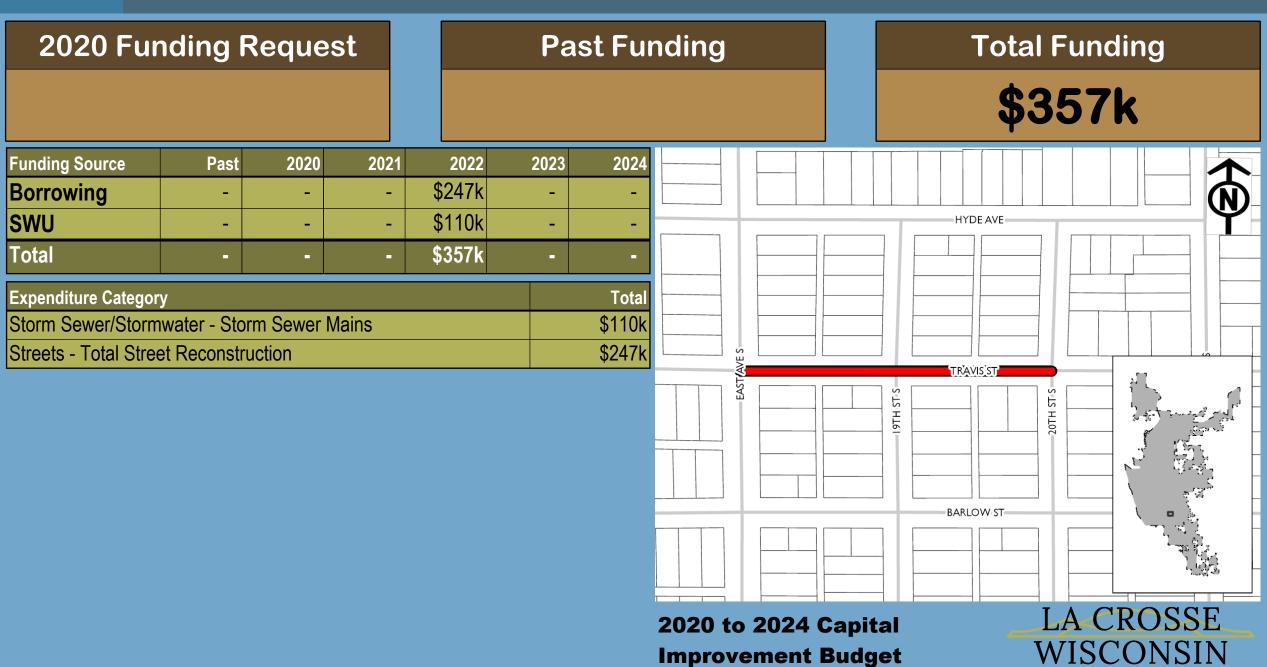

\$294k

| Funding Source | Past | 2020   | 2021 | 2022 | 2023 | 2024 |
|----------------|------|--------|------|------|------|------|
| Borrowing      | -    | \$278k | -    | -    | -    | -    |
| SWU            | -    | \$16k  | -    | -    | -    | -    |
| Total          | -    | \$294k |      |      | -    |      |

| Expenditure Category                       | Total  |
|--------------------------------------------|--------|
| Storm Sewer/Stormwater - Storm Sewer Mains | \$16k  |
| Streets - Total Street Reconstruction      | \$278k |

2020 to 2024 Capital Improvement Budget

2020 Funding Request \$183k