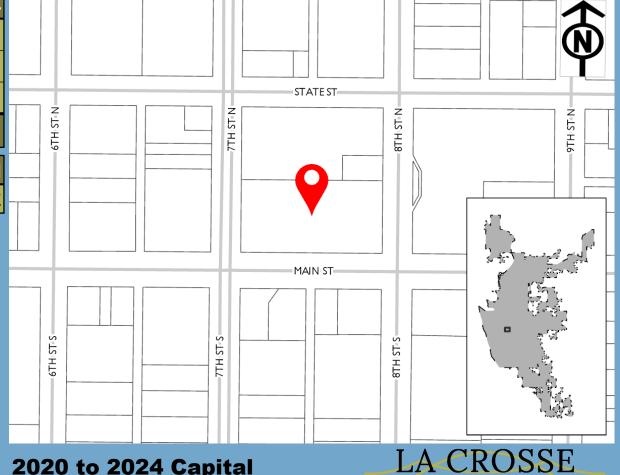

| Expenditure Category      | Total |
|---------------------------|-------|
| Airport - Other Buildings | \$50k |

2020 to 2024 Capital Improvement Budget

**Total Funding** 

\$10k

| Funding Source | Past | 2020  | 2021 | 2022 | 2023 | 2024 |
|----------------|------|-------|------|------|------|------|
| Airport        | -    | \$10k | -    | -    | -    | -    |
| Total          | -    | \$10k | •    | -    | -    | -    |

| Expenditure Category      | Total |
|---------------------------|-------|
| Airport - Other Buildings | \$10k |

**Improvement Budget** 

2020 Funding Request \$35k

**Past Funding** 

Total Funding

\$35k

| Funding Source | Past | 2020  | 2021 | 2022 | 2023 | 2024 |
|----------------|------|-------|------|------|------|------|
| Airport        | -    | \$35k | -    | -    | -    | -    |
| Total          | -    | \$35k | -    | -    | -    | -    |