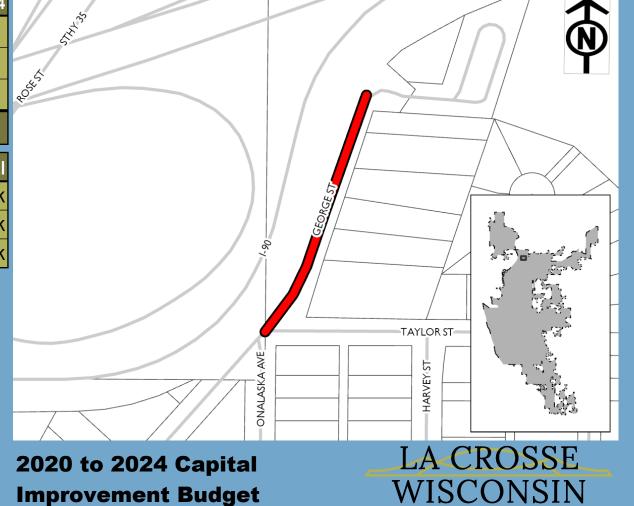

| Expenditure Category           | Total    |
|--------------------------------|----------|
| Airport - Runways and Taxiways | \$5.500M |

**Total Funding** 

\$2.700M

| Funding Source | Past | 2020 | 2021 | 2022     | 2023     | 2024 |
|----------------|------|------|------|----------|----------|------|
| Airport        | -    | -    | -    | \$0.014M | \$0.122M | -    |
| Grants/Intgov  | -    | 1    | 1    | \$0.257M | \$2.309M | -    |
| Total          | -    | -    | -    | \$0.270M | \$2.430M | -    |