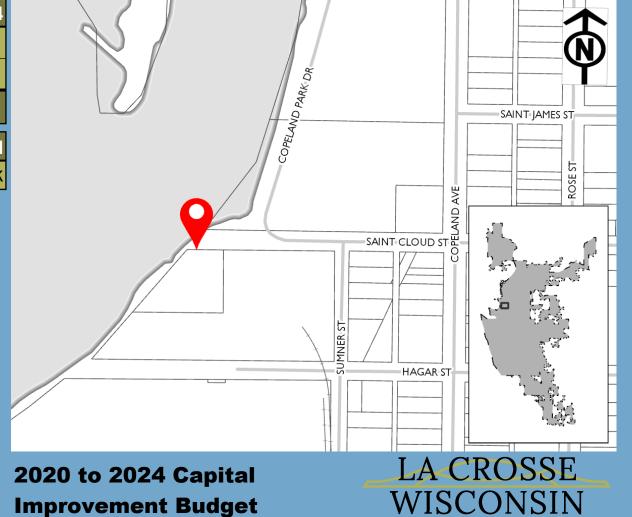

gov  | -    | \$441k | -    | -    | -    | -    |
| Special        | -    | \$55k  | -    | -    | -    | -    |
| Total          | -    | \$551k |      | -    | -    | -    |

| Expenditure Category         | Total  |
|------------------------------|--------|
| Harbors, Docks and Waterways | \$551k |



\$79k

**Past Funding** 

**Total Funding** 

\$99k

| Funding Source | Past | 2020  | 2021  | 2022 | 2023 | 2024 |
|----------------|------|-------|-------|------|------|------|
| Grants/Intgov  | -    | \$79k | -     | -    | -    | -    |
| Harbor Fees    | -    | -     | \$20k | -    | -    | -    |
| Total          |      | \$79k | \$20k |      |      | -    |

| Expenditure Category         | Total |
|------------------------------|-------|
| Harbors, Docks and Waterways | \$99k |



WISCONSIN



**Improvement Budget** 

2020 Funding Request \$25k

**Past Funding** 

Total Funding

\$25k

| Funding Source | Past | 2020  | 2021 | 2022 | 2023 | 2024 |
|----------------|------|-------|------|------|------|------|
| Borrowing      | -    | \$25k | -    | -    | -    | ı    |
| Total          | -    | \$25k | -    | -    | -    | -    |

| Expenditure Category            | Total |
|---------------------------------|-------|
| Streetscaping - Boulevard Trees | \$25k |



2020 to 2024 Capital Improvement Budget

**2020 Funding Request** \$50k

#### **Past Funding**

**Total Funding** 

\$100k

| Funding Source    | Past | 2020  | 2021  | 2022 | 2023 | 2024 |
|-------------------|------|-------|-------|------|------|------|
| Borrowing         | -    | 1     | \$50k | -    |