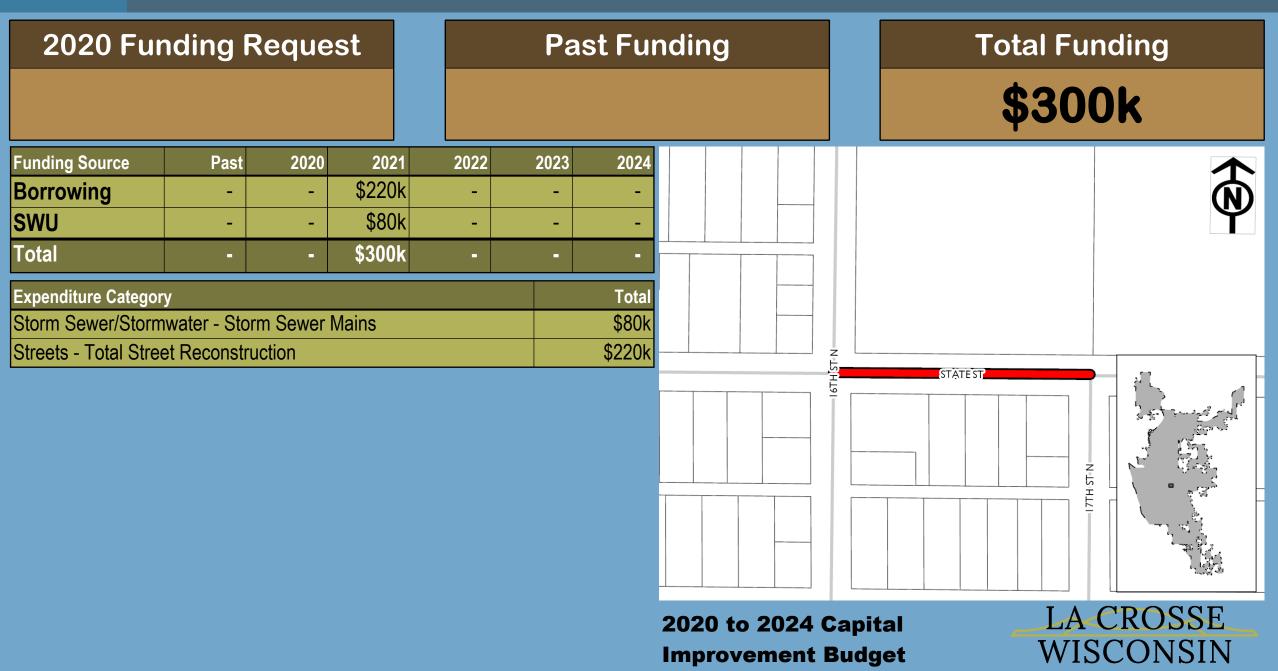

#### **Past Funding**

### **Total Funding**

\$300k

| Funding Source | Past | 2020 | 2021   | 2022 | 2023 | 2024 |
|----------------|------|------|--------|------|------|------|
| Airport        | -    | -    | \$60k  | -    | -    | -    |
| Grants/Intgov  | -    | -    | \$240k | -    | -    | -    |
| Total          | -    | -    | \$300k | -    | -    | -    |

| Expenditure Category | Total  |
|----------------------|--------|
| Airport - Terminal   | \$300k |

2020 to 2024 Capital Improvement Budget

**Total Funding** 

\$5.500M

| Funding Source | Past | 2020 | 2021     | 2022     | 2023 | 2024 |
|----------------|------|------|----------|----------|------|------|
| Airport        | -    | -    | \$0.014M | \$0.261M | -    | -    |
| Grants/Intgov  | -    | -    | \$0.261M | \$4.964M | -    | -    |
| Total          | -    | -    | \$0.275M | \$5.225M | -    | -    |