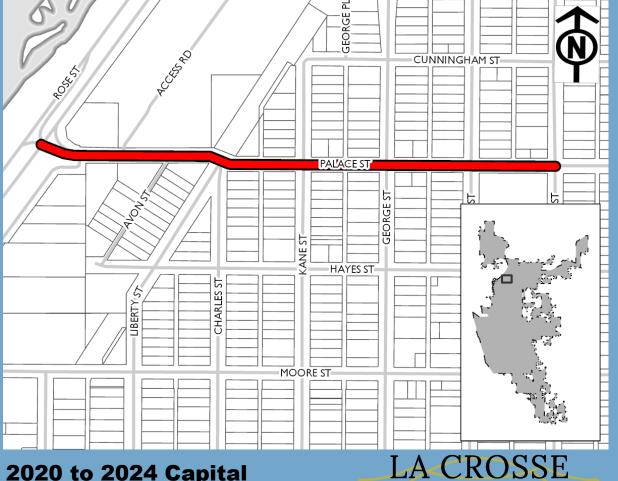

| Expenditure Category           | Total    |
|--------------------------------|----------|
| Airport - Runways and Taxiways | \$5.500M |

**Total Funding** 

\$2.700M

| Funding Source | Past | 2020 | 2021 | 2022     | 2023     | 2024 |
|----------------|------|------|------|----------|----------|------|
| Airport        | -    | -    | -    | \$0.014M | \$0.122M | -    |
| Grants/Intgov  | -    | 1    | 1    | \$0.257M | \$2.309M | -    |
| Total          | -    | -    | -    | \$0.270M | \$2.430M | -    |

| Expenditure Category           | Total    |
|--------------------------------|----------|
| Airport - Runways and Taxiways | \$2.700M |

LA CROSSE

WISCONSIN

**2020 to 2024 Capital** 

**Improvement Budget** 