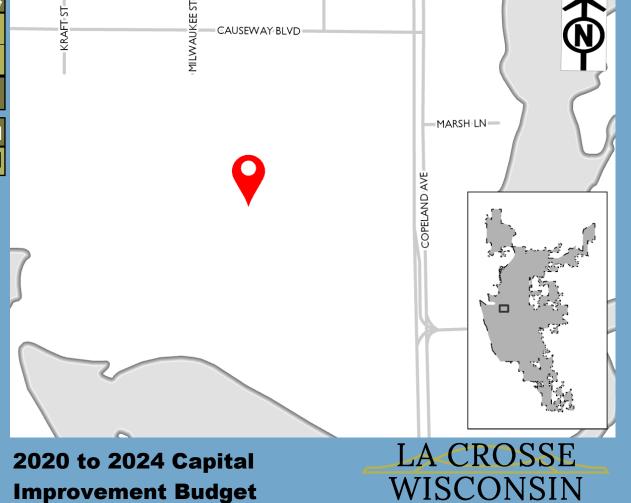

\$25k | •    | -    | -    | -    |

| Expenditure Category                               | Total |
|----------------------------------------------------|-------|
| Planning and Community Development - Miscellaneous | \$25k |

\$1.300M

**Past Funding** 

**Total Funding** 

\$11.300M

| Funding Source | Past | 2020     | 2021     | 2022 | 2023 | 2024 |
|----------------|------|----------|----------|------|------|------|
| TIF 11 Incr    | -    | \$1.300M | -        | -    | -    | -    |
| TIF 12 Borrow  | -    | -        | \$10.00M | -    | -    | -    |
| Total          | -    | \$1.300M | \$10.00M | -    |      | -    |

| Expenditure Category                   | Total     |
|----------------------------------------|-----------|
| Economic Development - Riverside North | \$11.300M |



2020 Funding Request \$50k

**Past Funding** 

Total Funding

\$50k

| Funding Source | Past | 2020  | 2021 | 2022 | 2023 | 2024 |
|----------------|------|-------|------|------|------|------|
| Borrowing      | -    | \$50k | ı    | -    | -    | -    |
| Total          | -    | \$50k | -    | -    | -    | -    |

| Expenditure Category                               | Total |
|----------------------------------------------------|-------|
| Planning and Community Development - Miscellaneous | \$50k |



**Past Funding** 

**Total Funding** 

\$100k

\$100k

| Funding Source | Past | 2020   | 2021 | 2022 | 2023 | 2024 |
|----------------|------|--------|------|------|------|------|
| Borrowing      | -    | \$100k | -    | -    | -    | 1    |
| Total          | -    | \$100k | -    | -