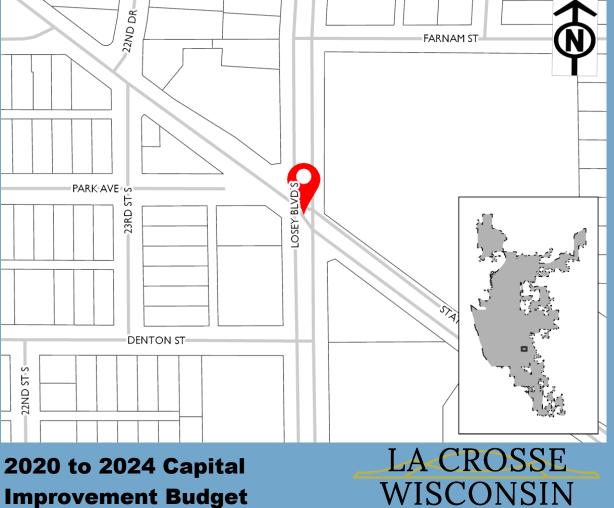

Total    |
|--------------------------------------------------|----------|
| Sanitary Sewer/Wastewater - Sanitary Sewer Mains | \$0.000M |
| Storm Sewer/Stormwater - Storm Sewer Mains       | \$0.000M |
| Streets - Total Street Reconstruction            | \$3.979M |
| Water - Watermains                               | \$0.000M |



2020 to 2024 Capital Improvement Budget





#### **Past Funding**

### Total Funding

\$400k

| Funding Source | Past | 2020   | 2021 | 2022 | 2023 | 2024 |
|----------------|------|--------|------|------|------|------|
| Borrowing      | -    | \$400k | 1    | -    | -    | -    |
| Total          | -    | \$400k | -    | -    | -    | -    |

| Expenditure Category      | Total  |
|---------------------------|--------|
| Streets - Traffic Signals | \$400k |



2020 Funding Request \$300k

**Past Funding** 

\$63k

Total Funding

\$663k

| Funding Source | Past  | 2020   | 2021   | 2022 | 2023 | 2024 |
|----------------|-------|--------|--------|------|------|------|
| Borrowing      | \$63k | \$300k | \$300k | -    | -    | -    |
| Total          | \$63k | \$300k | \$300k | -    | -    | •    |

| Expenditure Category      | Total  |
|---------------------------|--------|
| Streets - Traffic Signals | \$663k |



2020 to 2024 Capital Improvement Budget

2020 Funding Request \$600k

#### **Past Funding**

# Total Funding

\$600k

| Funding Source | Past | 2020   | 2021 | 2022 | 2023 | 2024 |
|----------------|------|--------|------|------|------|------|
| Borrowing      | -    | \$600k | ı    | -    | -    | -    |
| Total          | -    | \$