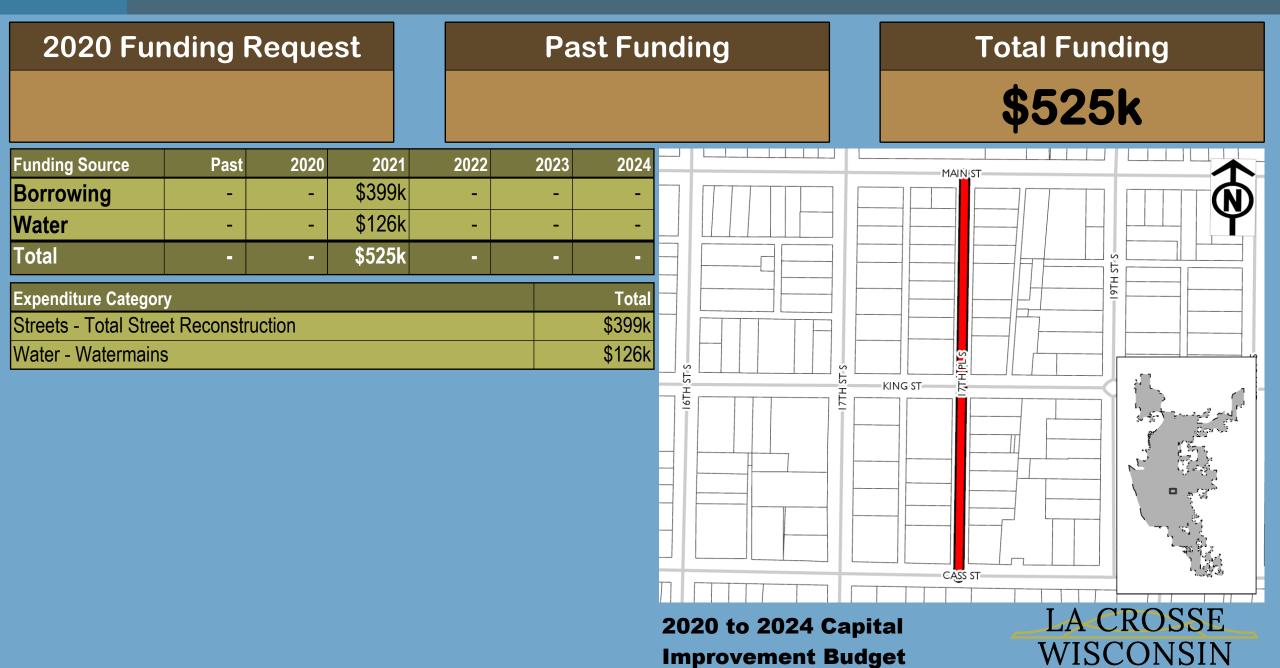

#### **Total Funding**

\$525k

| Funding Source | Past | 2020 | 2021   | 2022 | 2023 | 2024 |
|----------------|------|------|--------|------|------|------|
| Borrowing      | -    | -    | \$150k | -    | -    | -    |
| Water          | -    | -    | \$375k | -    | -    | -    |
| Total          | -    |      | \$525k |      | -    | -    |

| Expenditure Category                  | Total  |
|---------------------------------------|--------|
| Streets - Total Street Reconstruction | \$300k |
| Water - Watermains                    | \$225k |