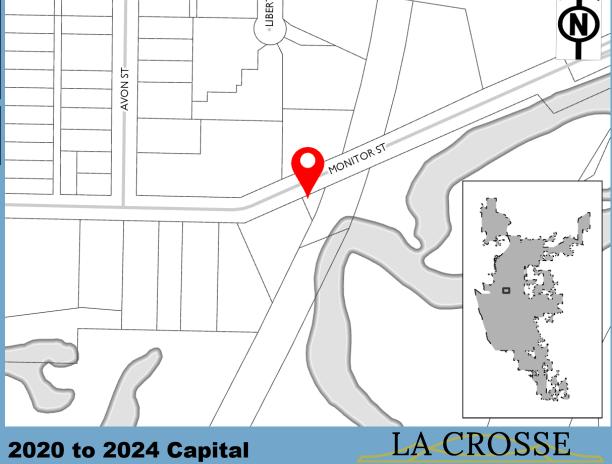

\$1.440M

**Past Funding** 

\$0.160M

**Total Funding** 

\$1.600M

| Funding Source | Past     | 2020     | 2021 | 2022 | 2023 | 2024 |
|----------------|----------|----------|------|------|------|------|
| Airport        | \$0.008M | \$0.072M | -    | -    | -    | -    |
| Grants/Intgov  | \$0.152M | \$1.368M | -    | -    | -    | -    |
| Total          | \$0.160M | \$1.440M | -    | -    | -    | -    |

| Expenditure Category | Total    |
|----------------------|----------|
| Airport - Terminal   | \$1.600M |

**Improvement Budget** 

2020 Funding Request \$50k

**Past Funding** 

Total Funding \$50k

| Funding Source | Past | 2020  | 2021 | 2022 | 2023 | 2024 |
|----------------|------|-------|------|------|------|------|
| Airport        | -    | \$50k | -    | -    | -    | -    |
| Total          | -    | \$50k | -    | -    | -    | -    |