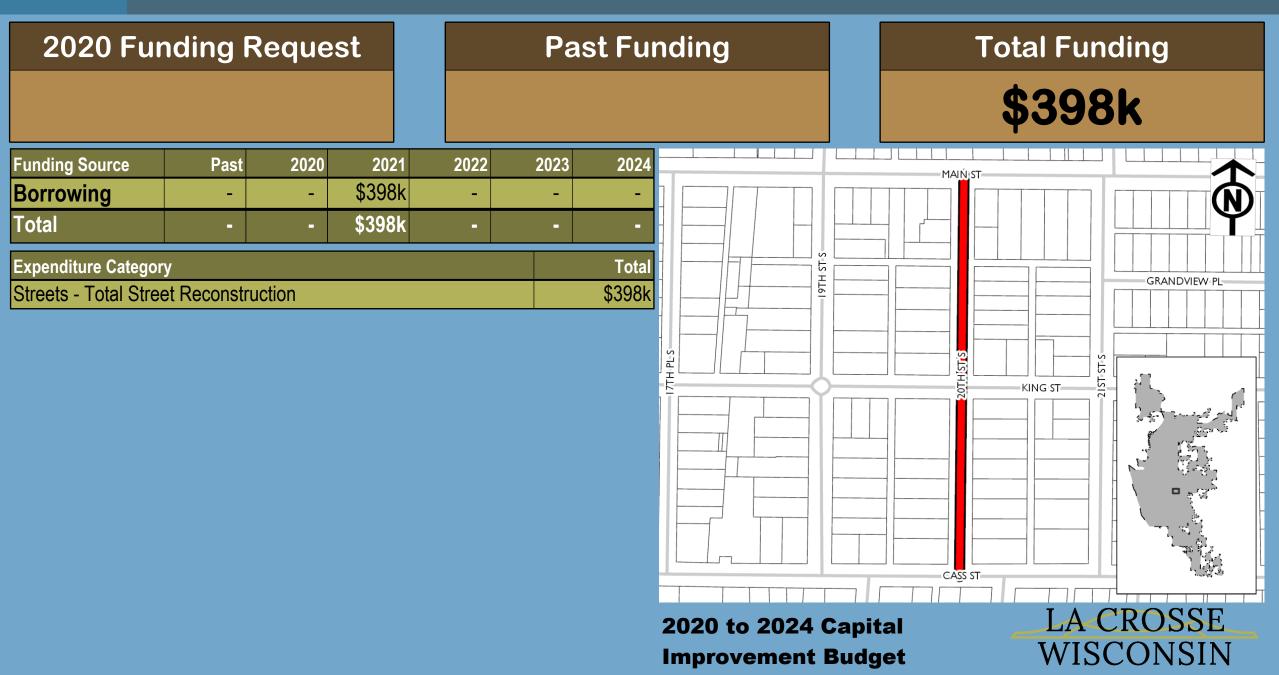

\$1.440M

**Past Funding** 

\$0.160M

**Total Funding** 

\$1.600M

| Funding Source | Past     | 2020     | 2021 | 2022 | 2023 | 2024 |
|----------------|----------|----------|------|------|------|------|
| Airport        | \$0.008M | \$0.072M | -    | -    | -    | -    |
| Grants/Intgov  | \$0.152M | \$1.368M | -    | -    | -    | -    |
| Total          | \$0.160M | \$1.440M | -    | -    | -    | -    |

| Expenditure Category | Total    |
|----------------------|----------|
| Airport - Terminal   | \$1.600M |

**Improvement Budget** 

2020 Funding Request \$50k

**Past Funding** 

Total Funding \$50k

| Funding Source | Past | 2020  | 2021 | 2022 | 2023 | 2024 |
|----------------|------|-------|------|------|------|------|
| Airport        | -    | \$50k | -    | -    | -    | -    |
| Total          | -    | \$50k | -    | -    | -    | -    |