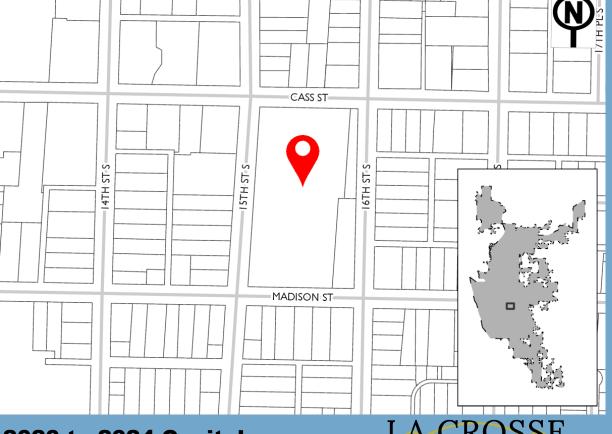

| Expenditure Category         | Total  |
|------------------------------|--------|
| Public Buildings - City Hall | \$480k |

2020 to 2024 Capital Improvement Budget

**Improvement Budget** 

2020 Funding Request \$400k