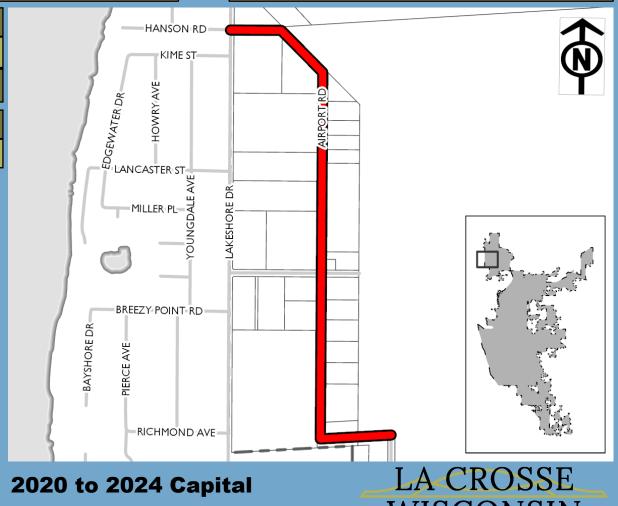

\$1.440M

**Past Funding** 

\$0.160M

**Total Funding** 

\$1.600M

| Funding Source | Past     | 2020     | 2021 | 2022 | 2023 | 2024 |
|----------------|----------|----------|------|------|------|------|
| Airport        | \$0.008M | \$0.072M | -    | -    | -    | -    |
| Grants/Intgov  | \$0.152M | \$1.368M | -    | -    | -    | -    |
| Total          | \$0.160M | \$1.440M | -    | -    | -    | -    |

| Expenditure Category | Total    |
|----------------------|----------|
| Airport - Terminal   | \$1.600M |

**Improvement Budget** 

2020 Funding Request \$50k

**Past Funding** 

Total Funding \$50k

| Funding Source | Past | 2020  | 2021 | 2022 | 2023 | 2024 |
|----------------|------|-------|------|------|------|------|
| Airport        | -    | \$50k | -    | -    | -    | -    |
| Total          | -    | \$50k | -    | -    | -    | -    |

| Expenditure Category      | Total |
|---------------------------|-------|
| Airport - Other Buildings | \$50k |

2020 to 2024 Capital Improvement Budget

**Total Funding** 

\$10k

| Funding Source | Past | 2020  | 2021 | 2022 | 2023 | 2024 |
|----------------|------|-------|------|------|------|------|
| Airport        | -    | \$10k | -    | -    | -    | -    |
| Total          | -    | \$10k | •    | -    | -    | -    |