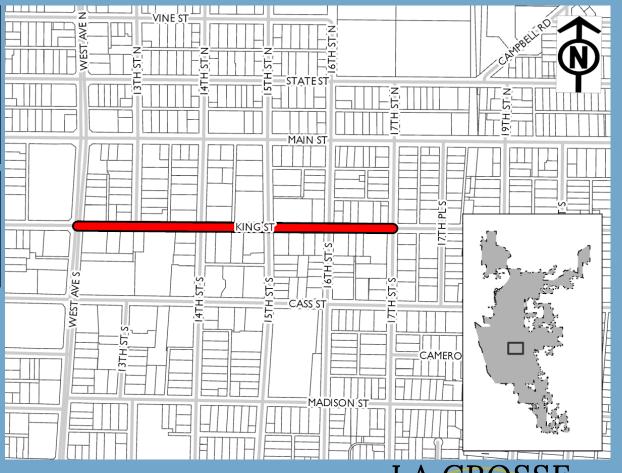

\$1.440M

**Past Funding** 

\$0.160M

**Total Funding** 

\$1.600M

| Funding Source | Past     | 2020     | 2021 | 2022 | 2023 | 2024 |
|----------------|----------|----------|------|------|------|------|
| Airport        | \$0.008M | \$0.072M | -    | -    | -    | -    |
| Grants/Intgov  | \$0.152M | \$1.368M | -    | -    | -    | -    |
| Total          | \$0.160M | \$1.440M | -    | -    | -    | -    |

| Expenditure Category | Total    |
|----------------------|----------|
| Airport - Terminal   | \$1.600M |

**Improvement Budget** 

2020 Funding Request \$50k

**Past Funding** 

Total Funding \$50k

| Funding Source | Past | 2020  | 2021 | 2022 | 2023 | 2024 |
|----------------|------|-------|------|------|------|------|
| Airport        | -    | \$50k | -    | -    | -    | -    |
| Total          | -    | \$50k | -    | -    | -    | -    |