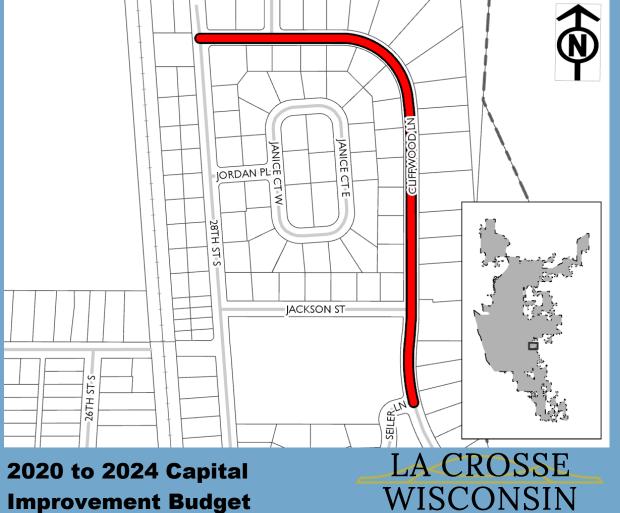

2020 Funding Request \$640k

#### **Past Funding**

## Total Funding

\$640k

| Funding Source | Past | 2020   | 2021 | 2022 | 2023 | 2024 |
|----------------|------|--------|------|------|------|------|
| Borrowing      | -    | \$472k | -    | -    | -    | -    |
| SWU            | -    | \$8k   | -    | -    | -    | -    |
| Water          | -    | \$20k  | -    | -    | -    | -    |
| WWU            | -    | \$140k | -    | -    | -    | -    |
| Total          | -    | \$640k | •    | -    | -    | -    |

| Expenditure Category                             | Total  |
|--------------------------------------------------|--------|
| Sanitary Sewer/Wastewater - Sanitary Sewer Mains | \$140k |
| Storm Sewer/Stormwater - Storm Sewer Mains       | \$8k   |
| Streets - Total Street Reconstruction            | \$472k |
| Water - Watermains                               | \$20k  |