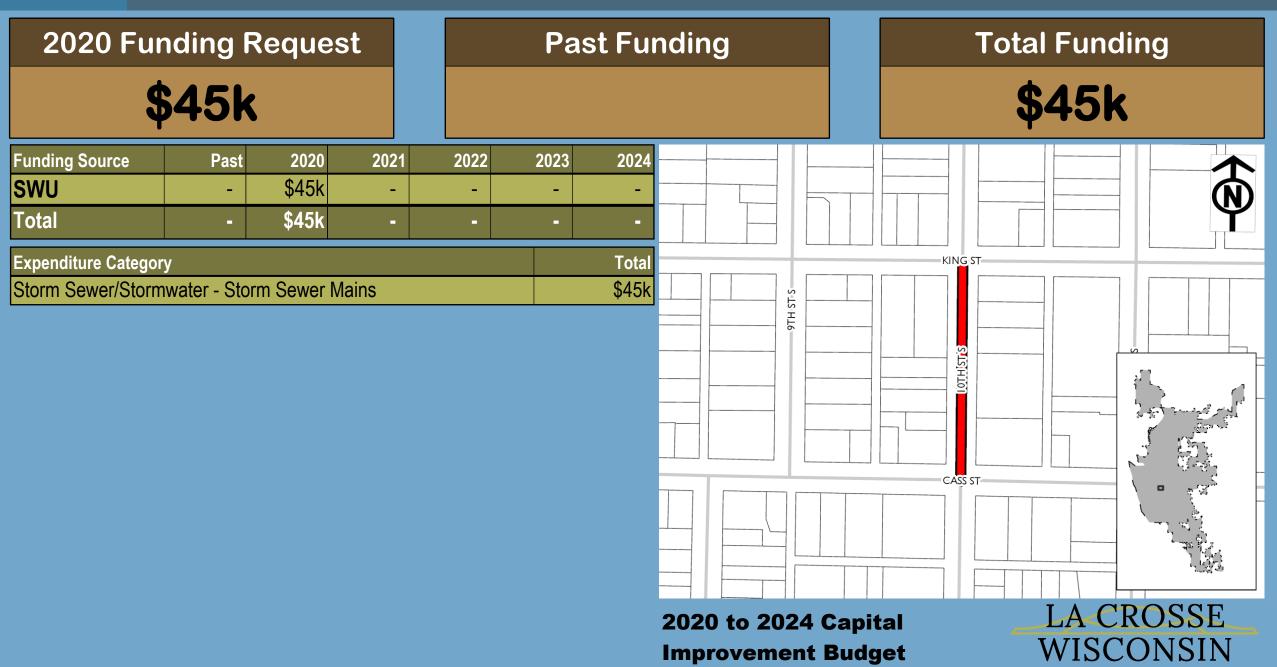

\$294k

| Funding Source | Past | 2020   | 2021 | 2022 | 2023 | 2024 |
|----------------|------|--------|------|------|------|------|
| Borrowing      | -    | \$278k | -    | -    | -    | -    |
| SWU            | -    | \$16k  | -    | -    | -    | -    |
| Total          | -    | \$294k |      |      | -    |      |

| Expenditure Category                       | Total  |
|--------------------------------------------|--------|
| Storm Sewer/Stormwater - Storm Sewer Mains | \$16k  |
| Streets - Total Street Reconstruction      | \$278k |