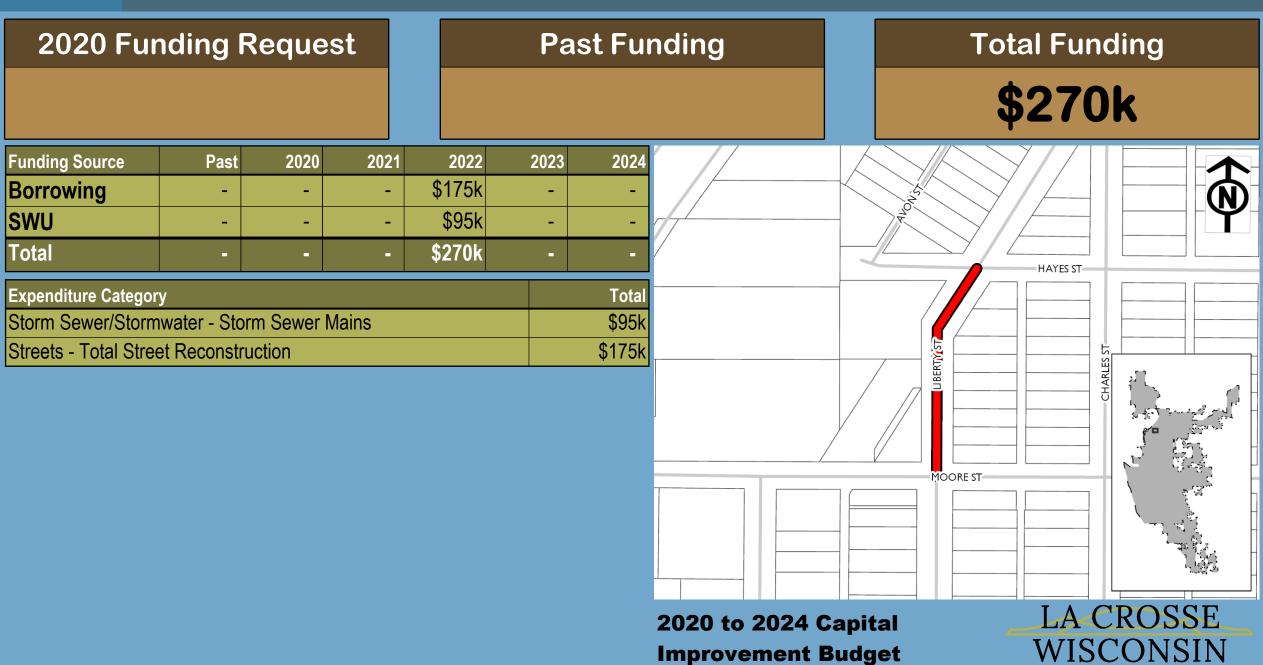

\$294k

| Funding Source | Past | 2020   | 2021 | 2022 | 2023 | 2024 |
|----------------|------|--------|------|------|------|------|
| Borrowing      | -    | \$278k | -    | -    | -    | -    |
| SWU            | -    | \$16k  | -    | -    | -    | -    |
| Total          | -    | \$294k |      |      | -    |      |

| Expenditure Category                       | Total  |
|--------------------------------------------|--------|
| Storm Sewer/Stormwater - Storm Sewer Mains | \$16k  |
| Streets - Total Street Reconstruction      | \$278k |