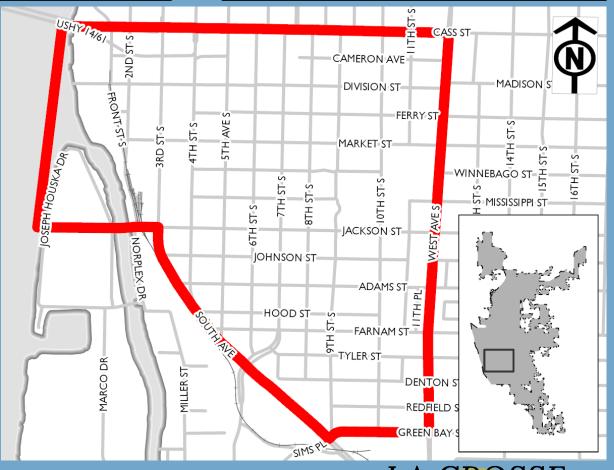

|------|------|
| TIF 13 Incr    | -    | \$250k | -    | -    | -    | 1    |
| Total          | -    | \$250k |      | -    | -    |      |

| Expenditure Category   | Total  |
|------------------------|--------|
| Housing Rehabilitation | \$250k |



2020 to 2024 Capital Improvement Budget

#### **Past Funding**

**Total Funding** 

\$700k

| Funding Source | Past | 2020 | 2021   | 2022   | 2023 | 2024 |
|----------------|------|------|--------|--------|------|------|
| TIF 14 Incr    | -    | 1    | \$350k | \$350k | -    | -    |
| Total          | -    |      | \$350k | \$350k | -    | -    |

| Expenditure Category                               | Total  |
|----------------------------------------------------|--------|
| Planning and Community Development - Neighborhoods | \$700k |



2020 to 2024 Capital Improvement Budget

**Past Funding** 

**Total Funding** 

\$175k

| Funding Source | Past | 2020 | 2021   | 2022 | 2023 | 2024 |
|----------------|------|------|--------|------|------|------|
| TIF 14 Incr    | -    | 1    | \$175k | -    | -    | -    |
| Total          | -    |      | \$175k | -    | -    | -    |

| Expenditure Category   | Total  |
|------------------------|--------|
| Housing Rehabilitation | \$175k |



2020 to 2024 Capital Improvement Budget



2020 Funding Request \$330k

**Past Funding** 

**Total Funding** 

\$330k

| Funding Source | Past | 2020   | 2021 | 2022 | 2023 | 2024 |
|----------------|------|--------|------|------|------|------|
| TIF 15 Incr    | -    | \$330k | 1    | -    | -    | 1    |
| Total          | -    | \$330k | -