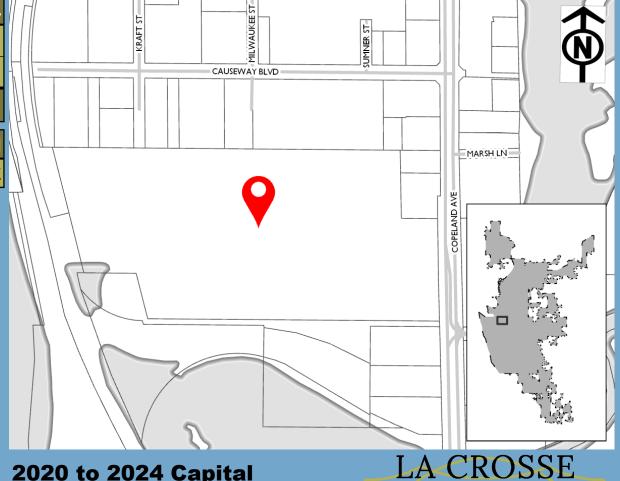

| -    | -    |
| Total          | -    | \$225k | -    | -    | -    | -    |

| Expenditure Category            | Total  |
|---------------------------------|--------|
| Streetscaping - Street Lighting | \$225k |



2020 to 2024 Capital Improvement Budget

**Past Funding** 

\$350k

**Total Funding** 

\$850k

| Funding Source | Past   | 2020 | 2021   | 2022 | 2023 | 2024 |
|----------------|--------|------|--------|------|------|------|
| TIF 12 Borrow  | \$350k |      | -      | -    | -    | -    |
| TIF 12 Incr    | -      | -    | \$500k | -    | -    | -    |
| Total          | \$350k |      | \$500k |      | -    | -    |

| Expenditure Category                   | Total  |
|----------------------------------------|--------|
| Economic Development - Riverside North | \$850k |



2020 to 2024 Capital Improvement Budget

\$100k

**Past Funding** 

\$100k

**Total Funding** 

\$500k

| Funding Source    | Past   | 2020   | 2021   | 2022   | 2023   | 2024 |
|-------------------|--------|--------|--------|--------|--------|------|
| Borrowing         | -      | \$100k | \$100k | \$100k | \$100k | -    |
| <b>Exist Bond</b> | \$100k | -      | -      | -      | -      | -    |
| Total             | \$100k | \$100k | \$100k | \$100k | \$100k |      |

| Expenditure Category          | Total  |
|-------------------------------|--------|
| Streetscaping - Streetscaping | \$500k |



2020 to 2024 Capital Improvement Budget

**Past Funding** 

**Total Funding** 

\$104k

| Funding Source | Past | 2020 | 2021 | 2022   | 2023 | 2024 |
|----------------|------|------|------|-