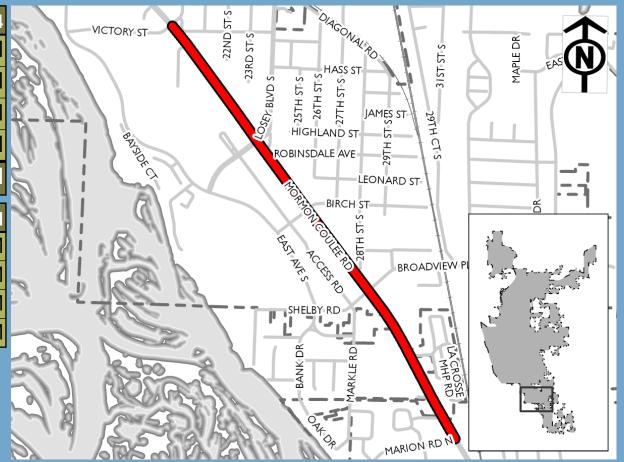

2020 to 2024 Capital Improvement Budget

WISCONSIN

**Improvement Budget** 

2020 Funding Request \$200k

#### **Past Funding**

Total Funding

\$200k

| Funding Source | Past | 2020   | 2021 | 2022 | 2023 | 2024 |
|----------------|------|--------|------|------|------|------|
| TIF 11 Incr    | -    | \$200k | -    | -    | -    | -    |
| Total          | -    | \$200k | •    | -    | -    |      |

| Expenditure Category | Total  |
|----------------------|--------|
| Parks - Boat Docks   | \$200k |

2020 to 2024 Capital Improvement Budget

**Past Funding** 

**Total Funding** 

\$125k

| Funding Source | Past | 2020 | 2021 | 2022 | 2023 | 2024   |
|----------------|------|------|------|------|------|--------|
| Borrowing      | -    | -    | -    | -    | -    | \$50k  |
| SWU            | -    | -    | -    | -    | -    | \$75k  |
| Total          |      | -    | -    | -    | -    | \$125k |