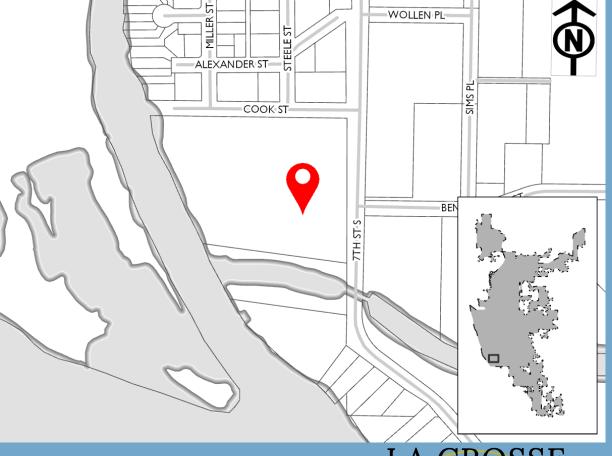

#### **Past Funding**

### **Total Funding**

\$300k

| Funding Source | Past | 2020 | 2021   | 2022 | 2023 | 2024 |
|----------------|------|------|--------|------|------|------|
| Airport        | -    | -    | \$60k  | -    | -    | -    |
| Grants/Intgov  | -    | -    | \$240k | -    | -    | -    |
| Total          | -    | -    | \$300k | -    | -    | -    |