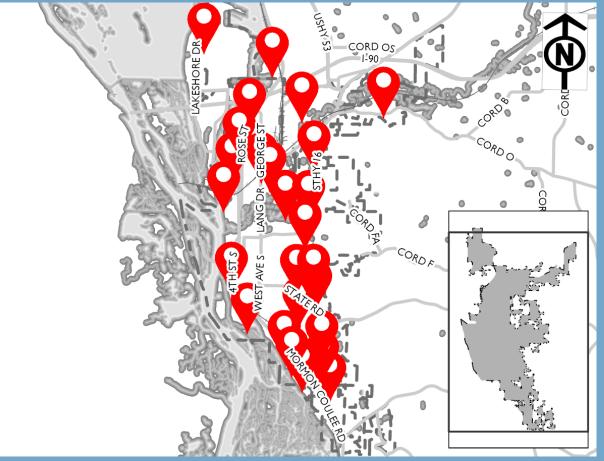

#### **Total Funding**

\$300k

| Funding Source | Past | 2020 | 2021 | 2022   | 2023 | 2024 |
|----------------|------|------|------|--------|------|------|
| Airport        | -    | -    | -    | \$60k  | -    | -    |
| Grants/Intgov  | -    | 1    | 1    | \$240k | -    | -    |
| Total          | -    | -    | -    | \$300k | -    | -    |

| Expenditure Category      | Total  |
|---------------------------|--------|
| Airport - Other Buildings | \$300k |