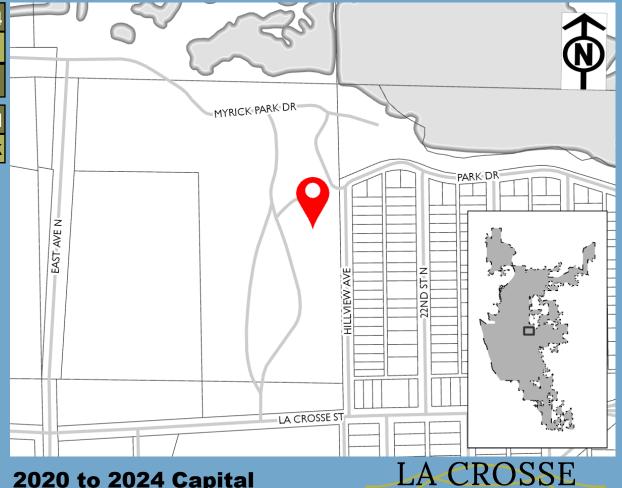

\$4.120M

**Total Funding** 

\$4.870M

| Funding Source | Past     | 2020     | 2021 | 2022 | 2023 | 2024 |
|----------------|----------|----------|------|------|------|------|
| Grants/Intgov  | \$2.470M | -        | -    | -    | -    |      |
| TIF 15 Incr    | \$1.650M | \$0.750M | -    | -    | -    | -    |
| Total          | \$4.120M | \$0.750M | -    | -    | -    | •    |

| Expenditure Category          | Total    |
|-------------------------------|----------|
| Parks - Recreation Facilities | \$4.870M |

**Improvement Budget** 

**WISCONSIN** 

\$450k

**Past Funding** 

\$25k

**Total Funding** 