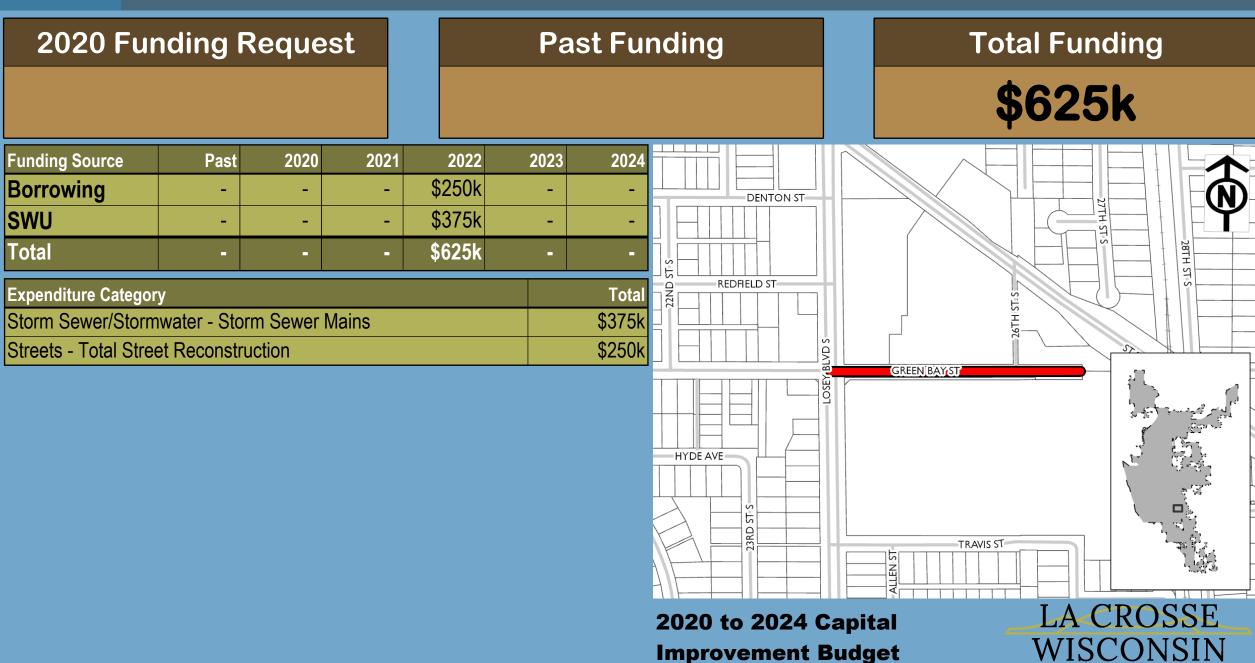

\$294k

| Funding Source | Past | 2020   | 2021 | 2022 | 2023 | 2024 |
|----------------|------|--------|------|------|------|------|
| Borrowing      | -    | \$278k | -    | -    | -    | -    |
| SWU            | -    | \$16k  | -    | -    | -    | -    |
| Total          | -    | \$294k |      |      | -    |      |

| Expenditure Category                       | Total  |
|--------------------------------------------|--------|
| Storm Sewer/Stormwater - Storm Sewer Mains | \$16k  |
| Streets - Total Street Reconstruction      | \$278k |