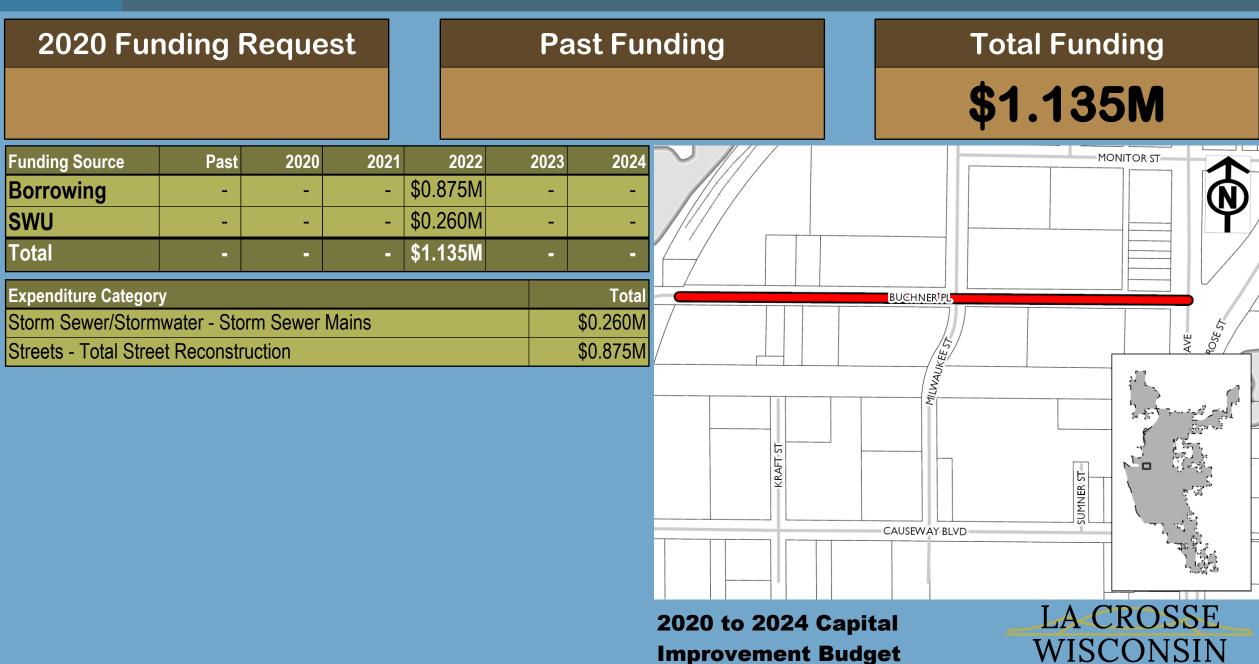

\$1.440M

**Past Funding** 

\$0.160M

**Total Funding** 

\$1.600M

| Funding Source | Past     | 2020     | 2021 | 2022 | 2023 | 2024 |
|----------------|----------|----------|------|------|------|------|
| Airport        | \$0.008M | \$0.072M | -    | -    | -    | -    |
| Grants/Intgov  | \$0.152M | \$1.368M | -    | -    | -    | -    |
| Total          | \$0.160M | \$1.440M | -    | -    | -    | -    |

| Expenditure Category | Total    |
|----------------------|----------|
| Airport - Terminal   | \$1.600M |

**Improvement Budget** 

2020 Funding Request \$50k

**Past Funding** 

Total Funding \$50k

| Funding Source | Past | 2020  | 2021 | 2022 | 2023 | 2024 |
|----------------|------|-------|------|------|------|------|
| Airport        | -    | \$50k | -    | -    | -    | -    |
| Total          | -    | \$50k | -    | -    | -    | -    |