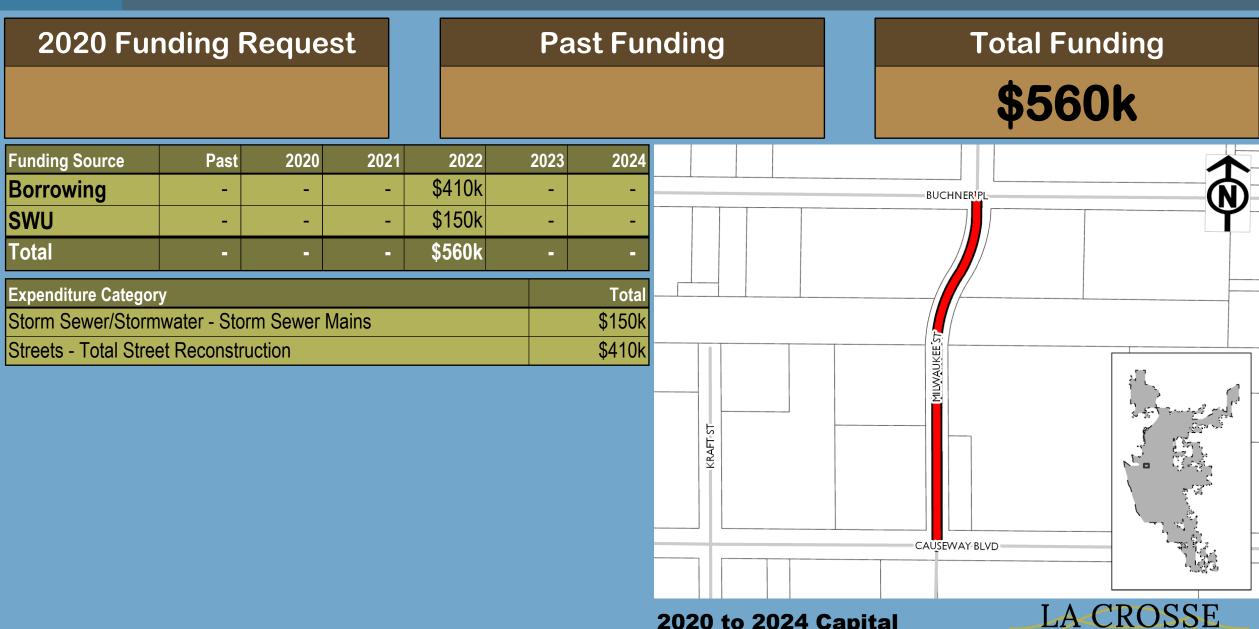

\$294k

| Funding Source | Past | 2020   | 2021 | 2022 | 2023 | 2024 |
|----------------|------|--------|------|------|------|------|
| Borrowing      | -    | \$278k | -    | -    | -    | -    |
| SWU            | -    | \$16k  | -    | -    | -    | -    |
| Total          | -    | \$294k |      |      | -    |      |

| Expenditure Category                       | Total  |
|--------------------------------------------|--------|
| Storm Sewer/Stormwater - Storm Sewer Mains | \$16k  |
| Streets - Total Street Reconstruction      | \$278k |

2020 to 2024 Capital Improvement Budget

2020 Funding Request \$183k