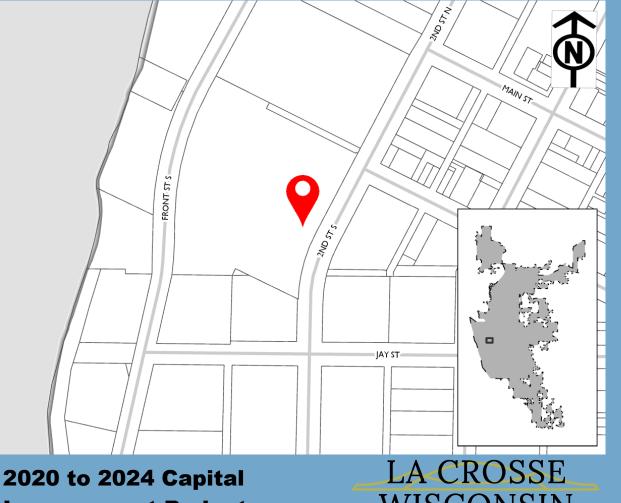

| Expenditure Category           | Total    |
|--------------------------------|----------|
| Airport - Runways and Taxiways | \$2.700M |

LA CROSSE

WISCONSIN

**2020 to 2024 Capital** 

**Improvement Budget** 