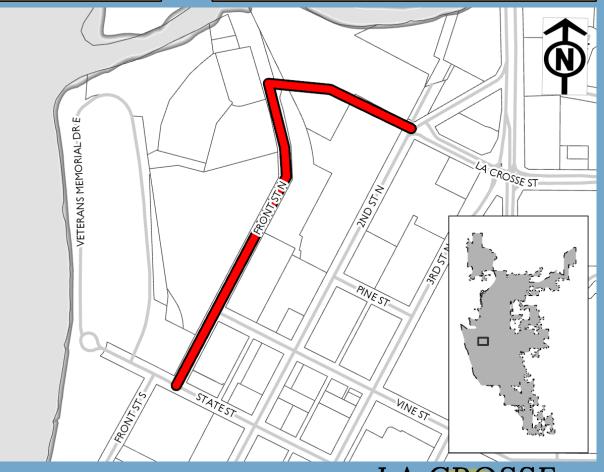

| Expenditure Category | Total  |
|----------------------|--------|
| Airport - Terminal   | \$300k |

2020 to 2024 Capital Improvement Budget

**Total Funding** 

\$5.500M

| Funding Source | Past | 2020 | 2021     | 2022     | 2023 | 2024 |
|----------------|------|------|----------|----------|------|------|
| Airport        | -    | -    | \$0.014M | \$0.261M | -    | -    |
| Grants/Intgov  | -    | -    | \$0.261M | \$4.964M | -    | -    |
| Total          | -    | -    | \$0.275M | \$5.225M | -    | -    |