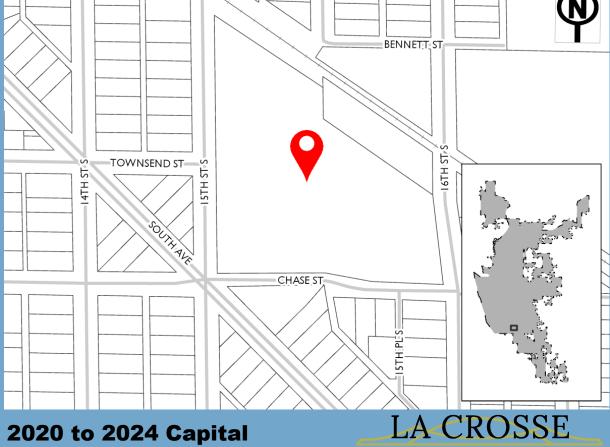

\$1.440M

**Past Funding** 

\$0.160M

**Total Funding** 

\$1.600M

| Funding Source | Past     | 2020     | 2021 | 2022 | 2023 | 2024 |
|----------------|----------|----------|------|------|------|------|
| Airport        | \$0.008M | \$0.072M | -    | -    | -    | -    |
| Grants/Intgov  | \$0.152M | \$1.368M | -    | -    | -    | -    |
| Total          | \$0.160M | \$1.440M | -    | -    | -    | -    |

| Expenditure Category | Total    |
|----------------------|----------|
| Airport - Terminal   | \$1.600M |

**Improvement Budget** 

2020 Funding Request \$50k

**Past Funding** 

Total Funding \$50k

| Funding Source | Past | 2020  | 2021 | 2022 | 2023 | 2024 |
|----------------|------|-------|------|------|------|------|
| Airport        | -    | \$50k | -    | -    | -    | -    |
| Total          | -    | \$50k | -    | -    | -    | -    |