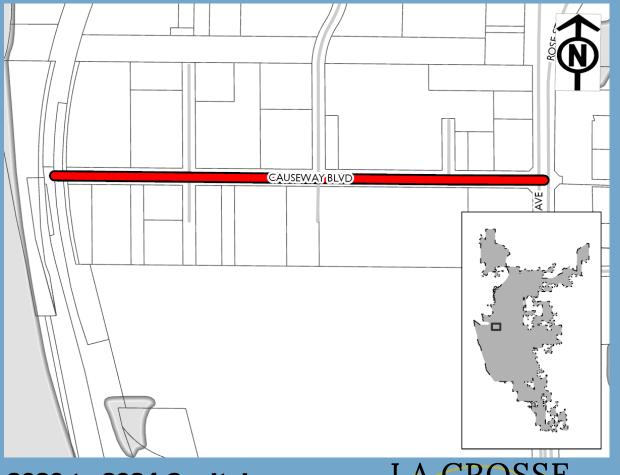

| Expenditure Category | Total    |
|----------------------|----------|
| Parks - Boat Docks   | \$2.600M |

2020 to 2024 Capital Improvement Budget

**Past Funding** 

**Total Funding** 

\$433k

| Funding Source | Past | 2020 | 2021   | 2022 | 2023 | 2024 |
|----------------|------|------|--------|------|------|------|
| Borrowing      | -    | -    | \$303k | -    | -    | -    |
| WWU            | -    | -    | \$130k | -    | -    | -    |
| Total          |      | -    | \$433k |      |      | -    |

| Expenditure Category                             | Total  |
|--------------------------------------------------|--------|
| Sanitary Sewer/Wastewater - Sanitary Sewer Mains | \$130k |
| Streets - Total Street Reconstruction            | \$303k |

2020 to 2024 Capital Improvement Budget