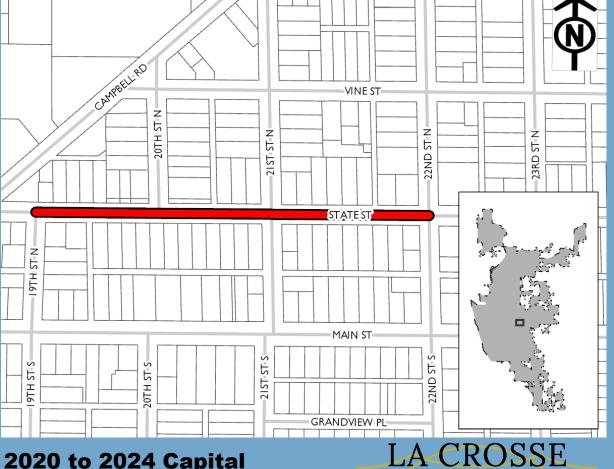

\$294k

| Funding Source | Past | 2020   | 2021 | 2022 | 2023 | 2024 |
|----------------|------|--------|------|------|------|------|
| Borrowing      | -    | \$278k | -    | -    | -    | -    |
| SWU            | -    | \$16k  | -    | -    | -    | -    |
| Total          | -    | \$294k |      |      | -    |      |

| Expenditure Category                       | Total  |
|--------------------------------------------|--------|
| Storm Sewer/Stormwater - Storm Sewer Mains | \$16k  |
| Streets - Total Street Reconstruction      | \$278k |