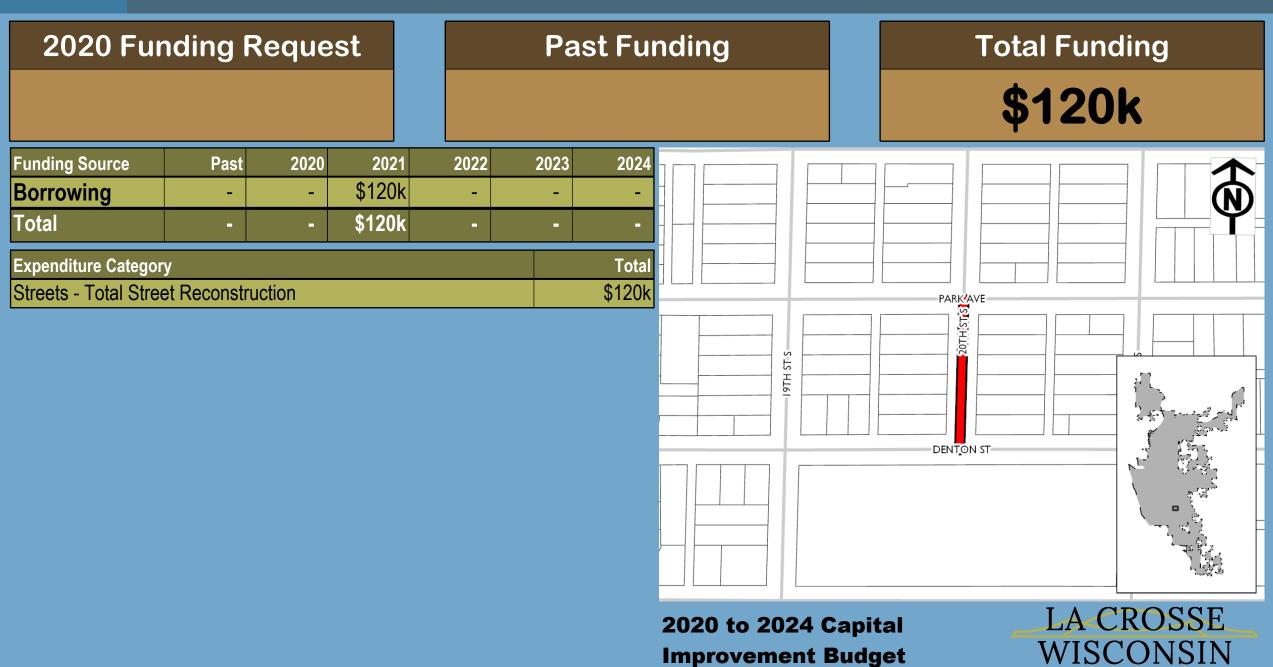

\$294k

| Funding Source | Past | 2020   | 2021 | 2022 | 2023 | 2024 |
|----------------|------|--------|------|------|------|------|
| Borrowing      | -    | \$278k | -    | -    | -    | -    |
| SWU            | -    | \$16k  | -    | -    | -    | -    |
| Total          | -    | \$294k |      |      | -    |      |

| Expenditure Category                       | Total  |
|--------------------------------------------|--------|
| Storm Sewer/Stormwater - Storm Sewer Mains | \$16k  |
| Streets - Total Street Reconstruction      | \$278k |