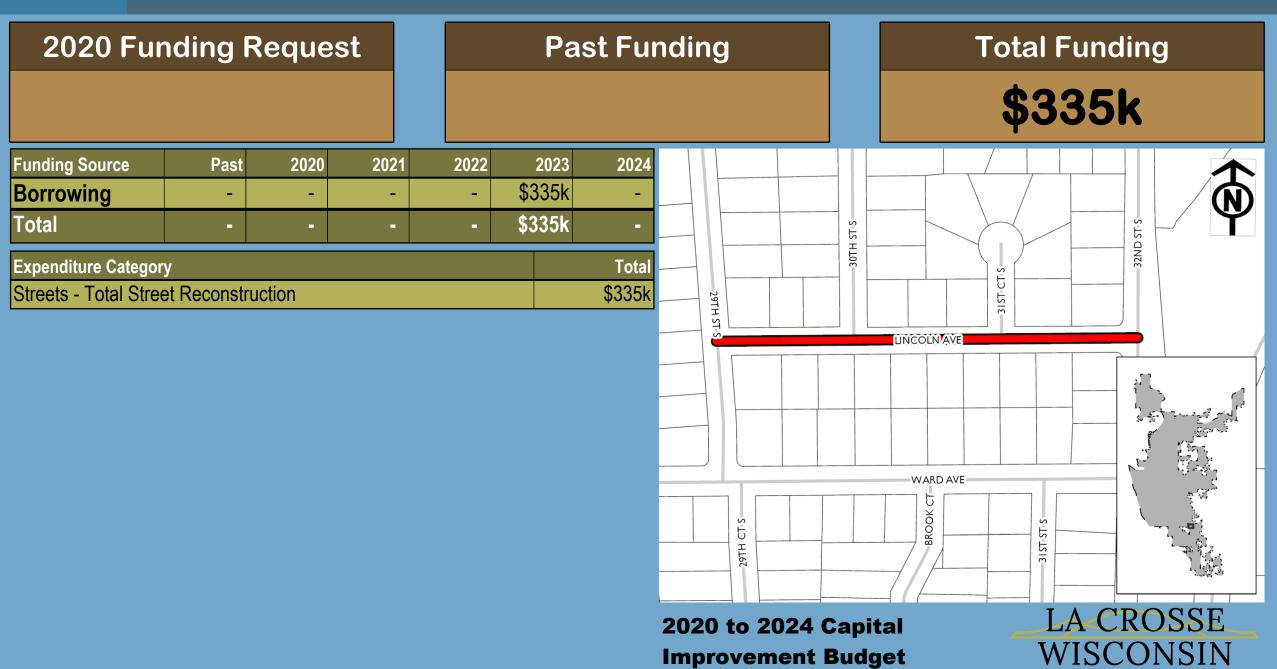

#### **Past Funding**

**Total Funding** 

\$715k

| Funding Source | Past | 2020   | 2021   | 2022 | 2023 | 2024 |
|----------------|------|--------|--------|------|------|------|
| Borrowing      | -    | \$280k | \$300k | -    | -    | -    |
| SWU            | -    | -      | \$85k  | -    | -    | -    |
| WWU            | -    | -      | \$50k  | -    | -    | -    |
| Total          | -    | \$280k | \$435k | -    | -    | -    |

| Expenditure Category                       | Total  |
|--------------------------------------------|--------|
| Sanitary Sewer/Wastewater - Lift Stations  | \$50k  |
| Storm Sewer/Stormwater - Storm Sewer Mains | \$85k  |
| Streets - Total Street Reconstruction      | \$580k |