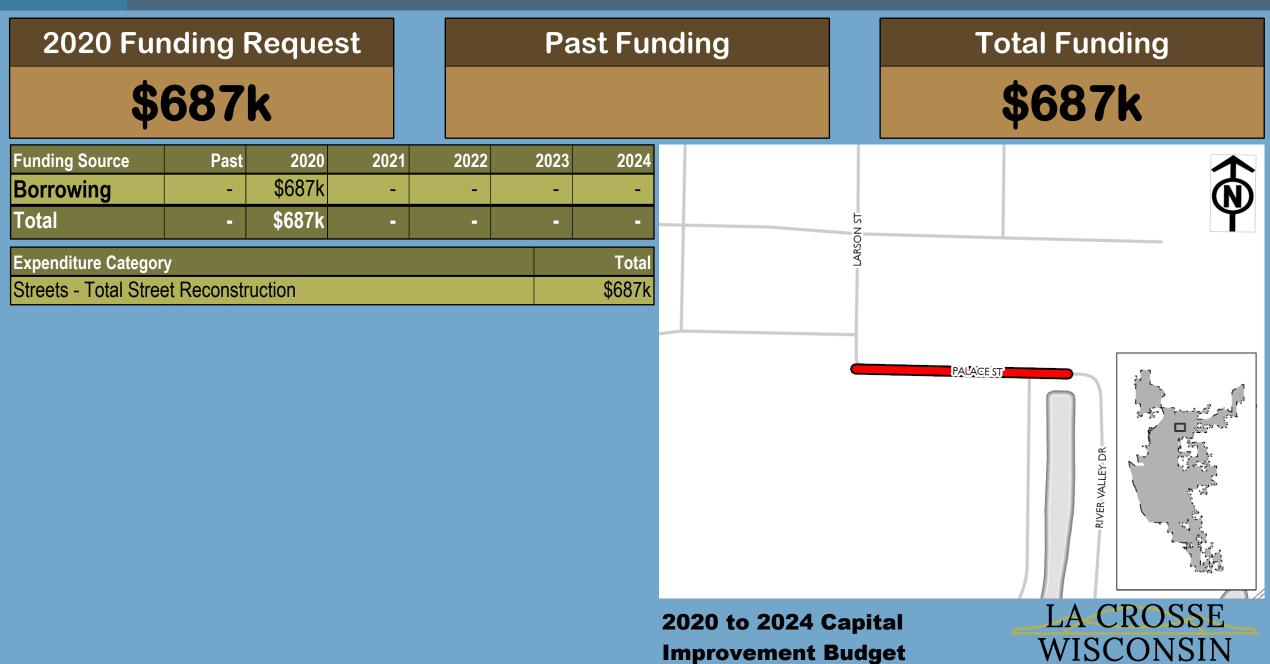

| Expenditure Category      | Total |
|---------------------------|-------|
| Airport - Other Buildings | \$50k |

2020 to 2024 Capital Improvement Budget

**Total Funding** 

\$10k

| Funding Source | Past | 2020  | 2021 | 2022 | 2023 | 2024 |
|----------------|------|-------|------|------|------|------|
| Airport        | -    | \$10k | -    | -    | -    | -    |
| Total          | -    | \$10k | •    | -    | -    | -    |

| Expenditure Category      | Total |
|---------------------------|-------|
| Airport - Other Buildings | \$10k |

**Improvement Budget** 

2020 Funding Request \$35k

**Past Funding** 

Total Funding

\$35k

| Funding Source | Past | 2020  | 2021 | 2022 | 2023 | 2024 |
|----------------|------|-------|------|------|------|------|
| Airport        | -    | \$35k | -    | -    | -    | -    |
| Total          | -    | \$35k | -    | -    | -    | -    |