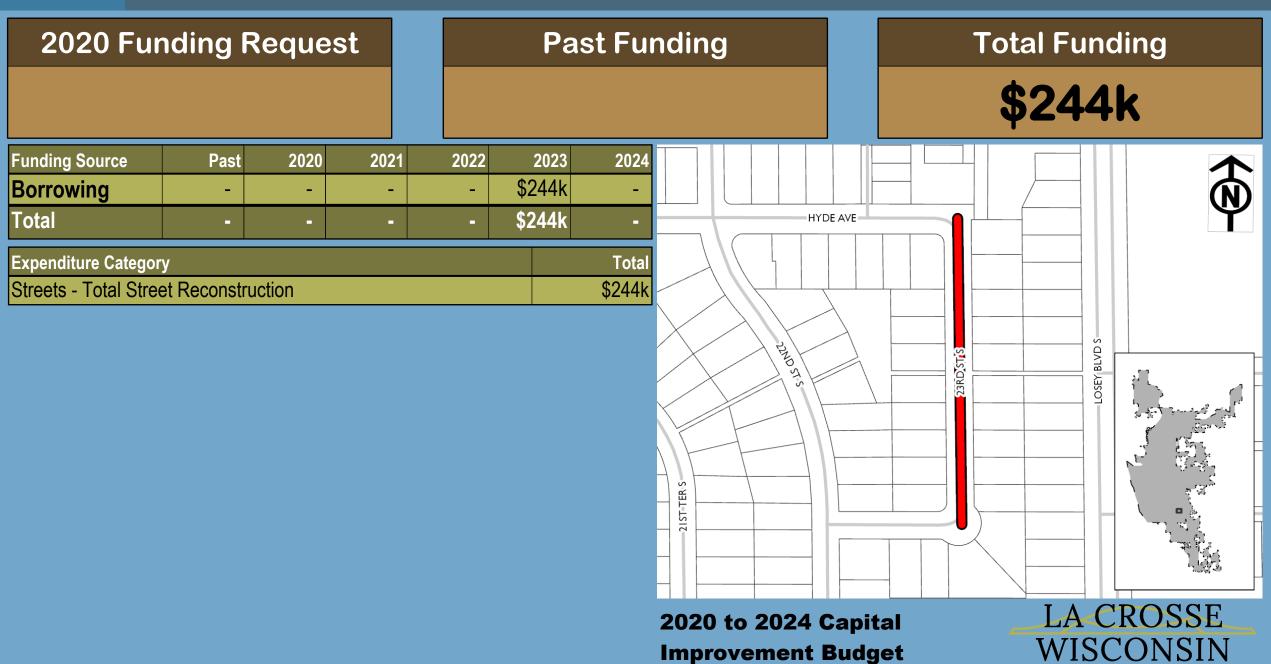

# **Total Funding**

\$366k

| Funding Source | Past | 2020 | 2021   | 2022 | 2023 | 2024 |
|----------------|------|------|--------|------|------|------|
| Borrowing      | -    | 1    | \$206k | -    | 1    | -    |
| SWU            | -    | -    | \$75k  | -    | -    | -    |
| WWU            | -    | -    | \$85k  | -    | -    | -    |
| Total          | -    | -    | \$366k | -    | -    | -    |

| Expenditure Category                             | Total  |
|--------------------------------------------------|--------|
| Sanitary Sewer/Wastewater - Sanitary Sewer Mains | \$85k  |
| Storm Sewer/Stormwater - Storm Sewer Mains       | \$75k  |
| Streets - Total Street Reconstruction            | \$206k |