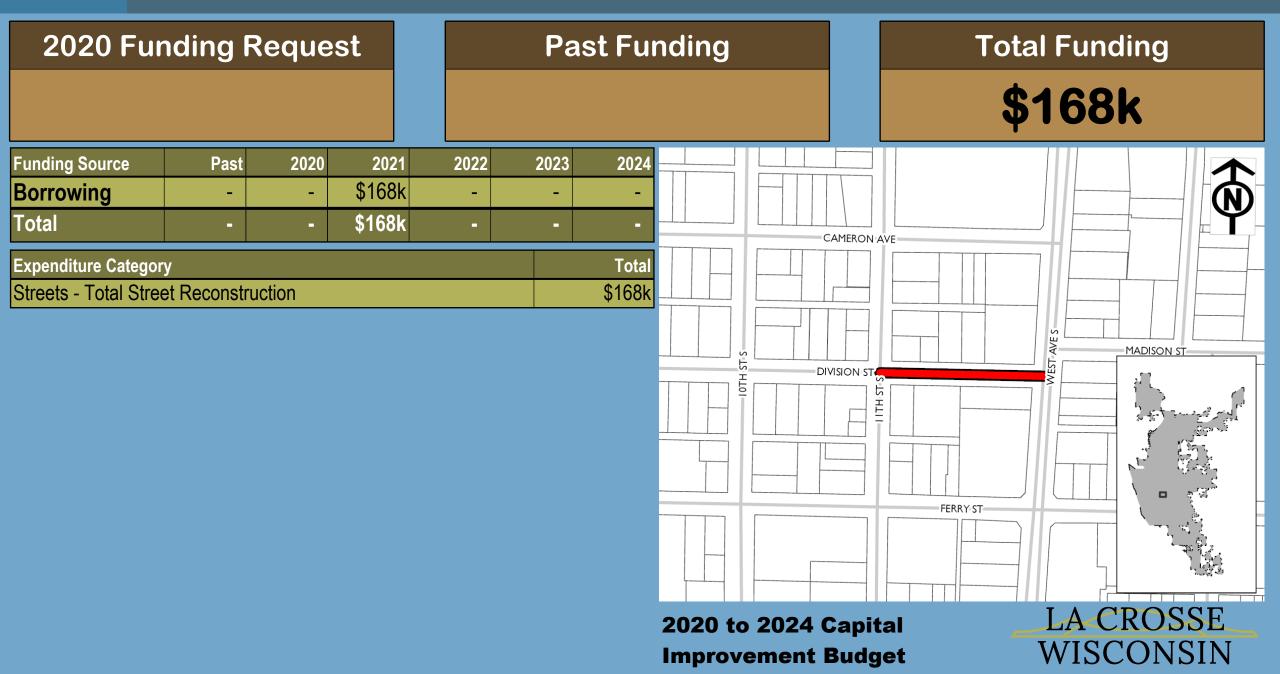

\$294k

| Funding Source | Past | 2020   | 2021 | 2022 | 2023 | 2024 |
|----------------|------|--------|------|------|------|------|
| Borrowing      | -    | \$278k | -    | -    | -    | -    |
| SWU            | -    | \$16k  | -    | -    | -    | -    |
| Total          | -    | \$294k |      |      | -    |      |

| Expenditure Category                       | Total  |
|--------------------------------------------|--------|
| Storm Sewer/Stormwater - Storm Sewer Mains | \$16k  |
| Streets - Total Street Reconstruction      | \$278k |

2020 to 2024 Capital Improvement Budget

2020 Funding Request \$183k