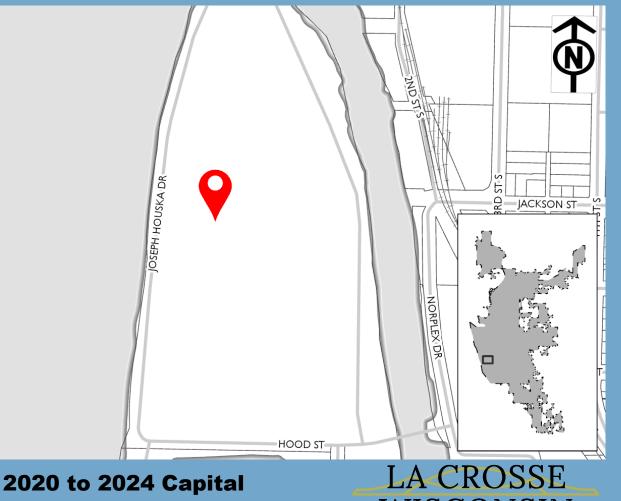

#### **Past Funding**

### **Total Funding**

\$300k

| Funding Source | Past | 2020 | 2021   | 2022 | 2023 | 2024 |
|----------------|------|------|--------|------|------|------|
| Airport        | -    | -    | \$60k  | -    | -    | -    |
| Grants/Intgov  | -    | -    | \$240k | -    | -    | -    |
| Total          | -    | -    | \$300k | -    | -    | -    |

| Expenditure Category | Total  |
|----------------------|--------|
| Airport - Terminal   | \$300k |

2020 to 2024 Capital Improvement Budget

**Total Funding** 

\$5.500M

| Funding Source | Past | 2020 | 2021     | 2022     | 2023 | 2024 |
|----------------|------|------|----------|----------|------|------|
| Airport        | -    | -    | \$0.014M | \$0.261M | -    | -    |
| Grants/Intgov  | -    | -    | \$0.261M | \$4.964M | -    | -    |
| Total          | -    | -    | \$0.275M | \$5.225M | -    | -    |