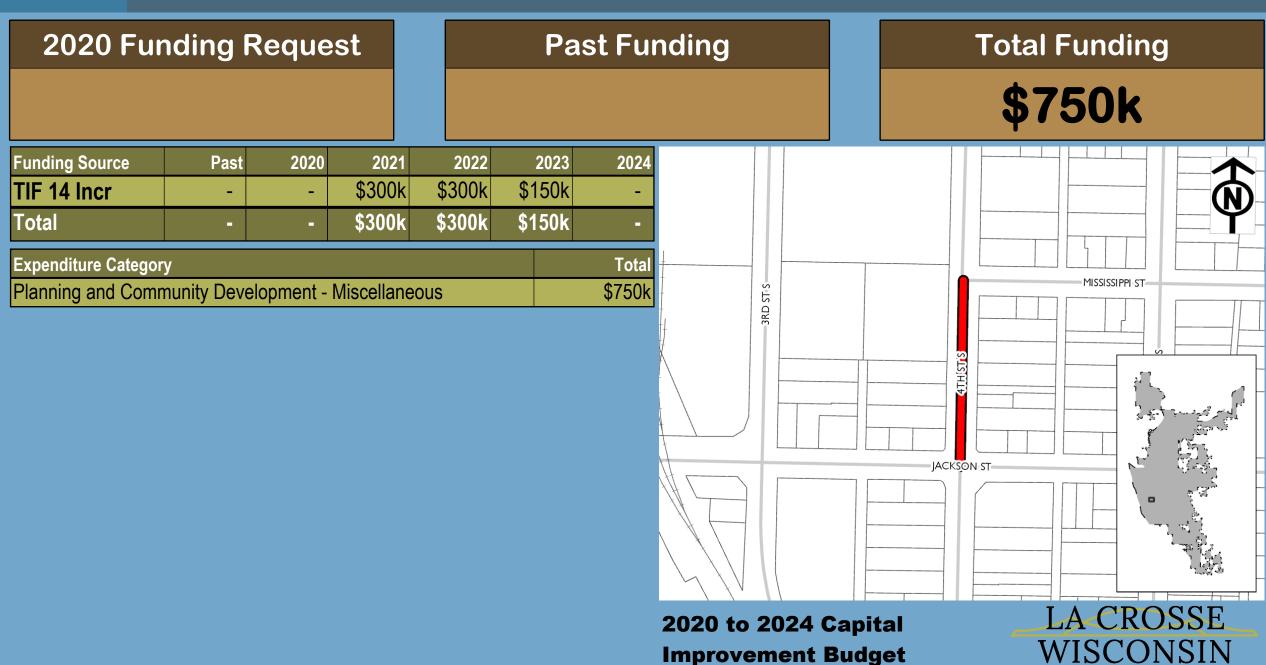

| Expenditure Category                               | Total  |
|----------------------------------------------------|--------|
| Planning and Community Development - Miscellaneous | \$175k |

**2020 Funding Request** \$300k

#### Past Funding

**Total Funding** 

\$300k

| Funding Source | Past | 2020   | 2021 | 2022 | 2023 | 2024 |
|----------------|------|--------|------|------|------|------|
| TIF 13 Incr    | -    | \$300k | -    | -    | -    | -    |
| Total          | -    | \$300k | •    | -    | -    | -    |

| Expenditure Category    | Total  |
|-------------------------|--------|
| Floodplain Improvements | \$300k |

\$225k