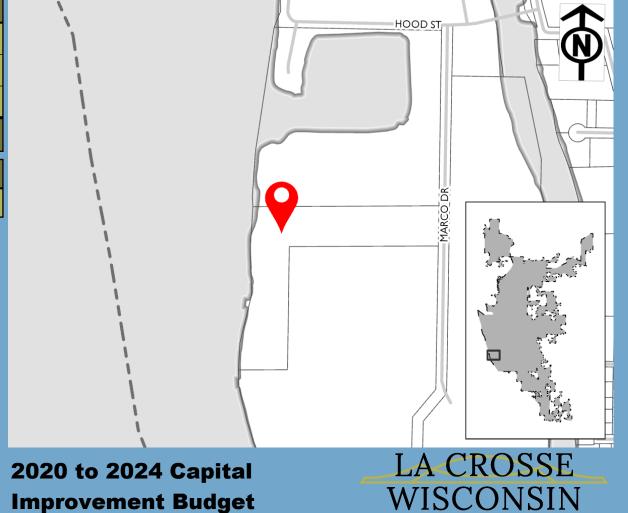

\$1.440M

**Past Funding** 

\$0.160M

**Total Funding** 

\$1.600M

| Funding Source | Past     | 2020     | 2021 | 2022 | 2023 | 2024 |
|----------------|----------|----------|------|------|------|------|
| Airport        | \$0.008M | \$0.072M | -    | -    | -    | -    |
| Grants/Intgov  | \$0.152M | \$1.368M | -    | -    | -    | -    |
| Total          | \$0.160M | \$1.440M | -    | -    | -    | -    |

| Expenditure Category | Total    |
|----------------------|----------|
| Airport - Terminal   | \$1.600M |

**Improvement Budget** 

2020 Funding Request \$50k

**Past Funding** 

Total Funding \$50k

| Funding Source | Past | 2020  | 2021 | 2022 | 2023 | 2024 |
|----------------|------|-------|------|------|------|------|
| Airport        | -    | \$50k | -    | -    | -    | -    |
| Total          | -    | \$50k | -    | -    | -    | -    |

| Expenditure Category      | Total |
|---------------------------|-------|
| Airport - Other Buildings | \$50k |

2020 to 2024 Capital Improvement Budget

**Total Funding** 

\$10k

| Funding Source | Past | 2020  | 2021 | 2022 | 2023 | 2024 |
|----------------|------|-------|------|------|------|------|
| Airport        | -    | \$10k | -    | -    | -    | -    |
| Total          | -    | \$10k | •    | -    | -    | -    |