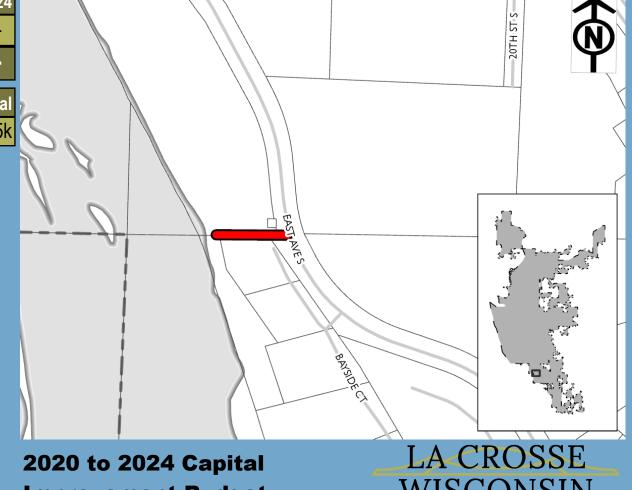

U            | -    | 1    | \$18k | -    | 1    | -    |
| Total          |      |      | \$18k |      |      | -    |

| Expenditure Category                       | Total |
|--------------------------------------------|-------|
| Storm Sewer/Stormwater - Storm Sewer Mains | \$18k |



2020 to 2024 Capital Improvement Budget





#### **Past Funding**

# **Total Funding**

\$75k

| Funding Source | Past | 2020  | 2021 | 2022 | 2023 | 2024 |
|----------------|------|-------|------|------|------|------|
| SWU            | -    | \$75k | -    | -    | -    | -    |
| Total          | -    | \$75k |      | -    | -    | -    |

| Expenditure Category                       | Total |
|--------------------------------------------|-------|
| Storm Sewer/Stormwater - Storm Sewer Mains | \$75k |



**Improvement Budget** 

**WISCONSIN** 

2020 Funding Request \$800k

#### **Past Funding**

Total Funding \$800k

| Funding Source | Past | 2020   | 2021 | 2022 | 2023 | 2024 |
|----------------|------|--------|------|------|------|------|
| SWU            | -    | \$800k | -    | -    | -    | 1    |
| Total          | -    | \$800k |      | -    | -    |      |

| Expenditure Category                       | Total  |
|--------------------------------------------|--------|
| Storm Sewer/Stormwater - Storm Sewer Mains | \$800k |



2020 to 2024 Capital Improvement Budget







#### **Past Funding**

#### **Total Funding**

\$394k

| Funding Source | Past | 2020 | 2021   | 2022 | 2023 | 2024 |
|----------------|------|------|--------|------|------|------|
| Borrowing      | -    | 1