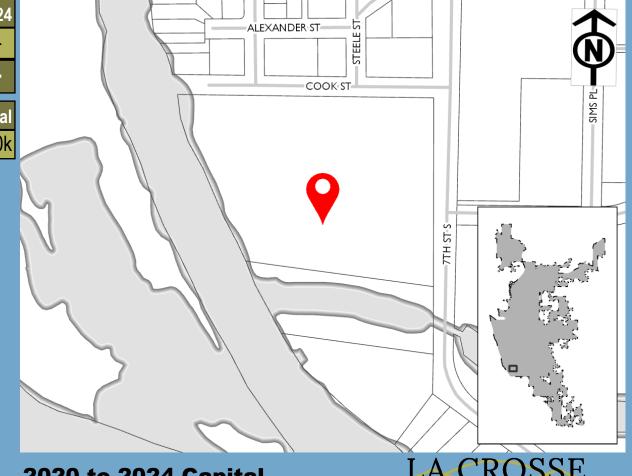

\$1.440M

**Past Funding** 

\$0.160M

**Total Funding** 

\$1.600M

| Funding Source | Past     | 2020     | 2021 | 2022 | 2023 | 2024 |
|----------------|----------|----------|------|------|------|------|
| Airport        | \$0.008M | \$0.072M | -    | -    | -    | -    |
| Grants/Intgov  | \$0.152M | \$1.368M | -    | -    | -    | -    |
| Total          | \$0.160M | \$1.440M | -    | -    | -    | -    |

| Expenditure Category | Total    |
|----------------------|----------|
| Airport - Terminal   | \$1.600M |

**Improvement Budget** 

2020 Funding Request \$50k

**Past Funding** 

Total Funding \$50k

| Funding Source | Past | 2020  | 2021 | 2022 | 2023 | 2024 |
|----------------|------|-------|------|------|------|------|
| Airport        | -    | \$50k | -    | -    | -    | -    |
| Total          | -    | \$50k | -    | -    | -    | -    |