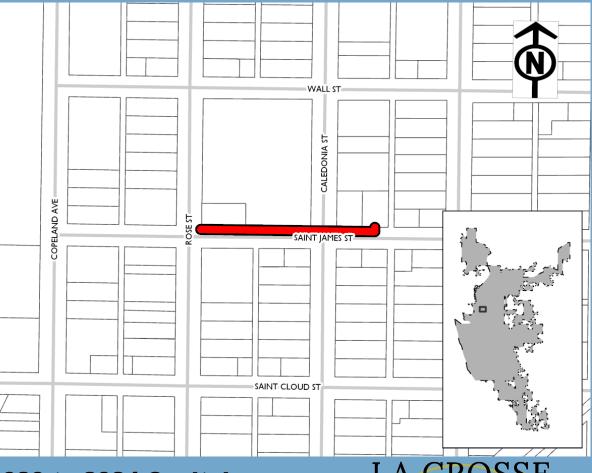

\$1.440M

**Past Funding** 

\$0.160M

**Total Funding** 

\$1.600M

| Funding Source | Past     | 2020     | 2021 | 2022 | 2023 | 2024 |
|----------------|----------|----------|------|------|------|------|
| Airport        | \$0.008M | \$0.072M | -    | -    | -    | -    |
| Grants/Intgov  | \$0.152M | \$1.368M | -    | -    | -    | -    |
| Total          | \$0.160M | \$1.440M | -    | -    | -    | -    |

| Expenditure Category | Total    |
|----------------------|----------|
| Airport - Terminal   | \$1.600M |

**Improvement Budget** 

2020 Funding Request \$50k

**Past Funding** 

Total Funding \$50k

| Funding Source | Past | 2020  | 2021 | 2022 | 2023 | 2024 |
|----------------|------|-------|------|------|------|------|
| Airport        | -    | \$50k | -    | -    | -    | -    |
| Total          | -    | \$50k | -    | -    | -    | -    |