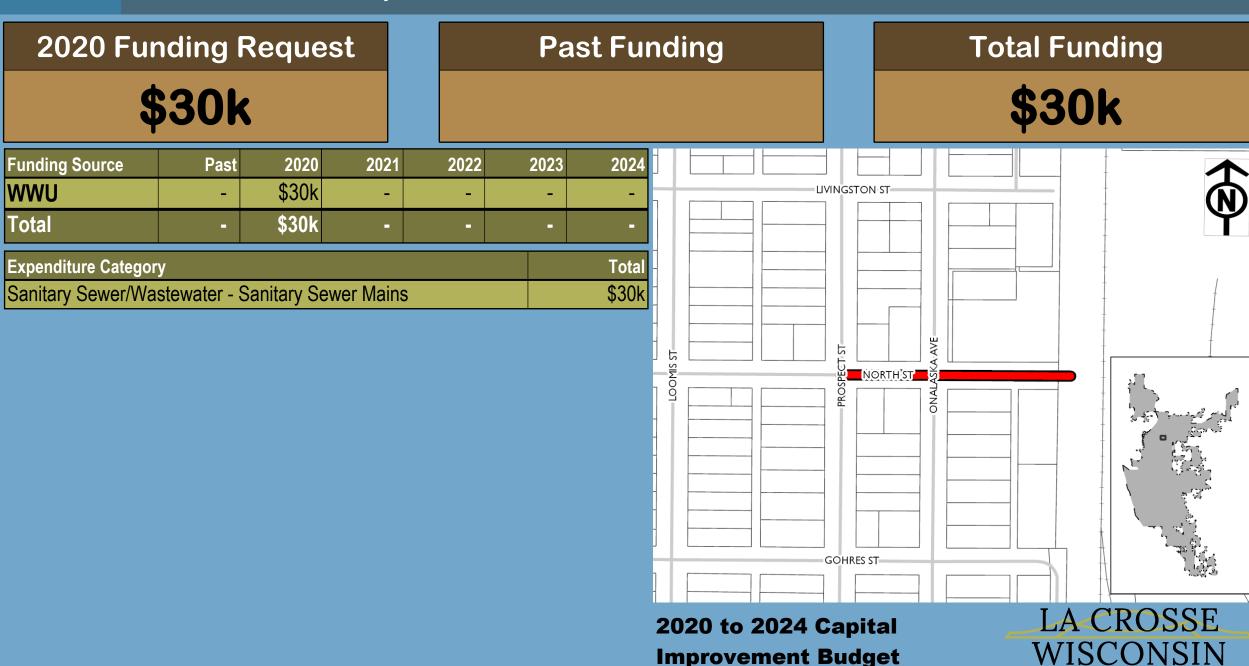

# Total Funding

\$183k

| Funding Source | Past | 2020   | 2021 | 2022 | 2023 | 2024 |
|----------------|------|--------|------|------|------|------|
| Borrowing      | -    | \$141k | -    | -    | -    | -    |
| WWU            | -    | \$42k  | -    | -    | -    | -    |
| Total          | -    | \$183k |      | -    | -    | -    |

| Expenditure Category                             | Total  |
|--------------------------------------------------|--------|
| Sanitary Sewer/Wastewater - Sanitary Sewer Mains | \$42k  |
| Streets - Total Street Reconstruction            | \$141k |