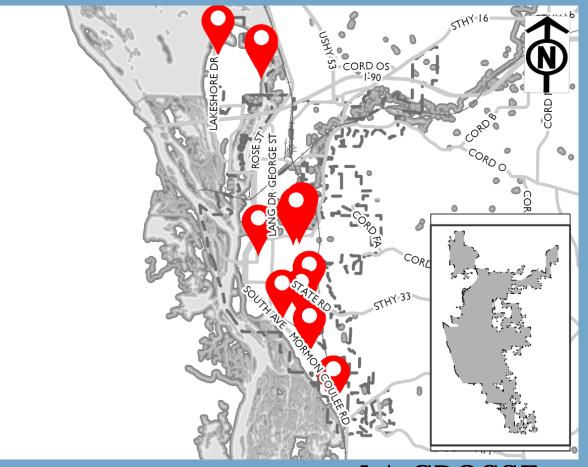

\$1.440M

**Past Funding** 

\$0.160M

**Total Funding** 

\$1.600M

| Funding Source | Past     | 2020     | 2021 | 2022 | 2023 | 2024 |
|----------------|----------|----------|------|------|------|------|
| Airport        | \$0.008M | \$0.072M | -    | -    | -    | -    |
| Grants/Intgov  | \$0.152M | \$1.368M | -    | -    | -    | -    |
| Total          | \$0.160M | \$1.440M | -    | -    | -    | -    |

| Expenditure Category | Total    |
|----------------------|----------|
| Airport - Terminal   | \$1.600M |

**Improvement Budget** 

2020 Funding Request \$50k

**Past Funding** 

Total Funding \$50k

| Funding Source | Past | 2020  | 2021 | 2022 | 2023 | 2024 |
|----------------|------|-------|------|------|------|------|
| Airport        | -    | \$50k | -    | -    | -    | -    |
| Total          | -    | \$50k | -    | -    | -    | -    |

| Expenditure Category      | Total |
|---------------------------|-------|
| Airport - Other Buildings | \$50k |

2020 to 2024 Capital Improvement Budget

**Total Funding** 

\$10k

| Funding Source | Past | 2020  | 2021 | 2022 | 2023 | 2024 |
|----------------|------|-------|------|------|------|------|
| Airport        | -    | \$10k | -    | -    | -    | -    |
| Total          | -    | \$10k | •    | -    | -    | -    |

| Expenditure Category      | Total |
|---------------------------|-------|
| Airport - Other Buildings | \$10k |

**Improvement Budget** 

2020 Funding Request \$35k

**Past Funding** 

Total Funding

\$35k

| Funding Source | Past | 2020  | 2021 | 2022 | 2023 | 2024 |
|----------------|------|-------|------|------|------|------|
| Airport        | -    | \$35k | -    | -    | -    | -    |
| Total          | -    | \$35k | -    | -    | -    | -    |

| Expenditure Category      | Total |
|---------------------------|-------|
| Airport - Other Buildings | \$35k |

2020 to 2024 Capital Improvement Budget

\$1.304M

Past Funding

**Total Funding** 

\$1.304M

| Funding Source | Past | 2020     | 2021 | 2022 | 2023 | 2024 |
|----------------|------|----------|------|------|------|------|
| Airport        | -    | \$0.008M | -    | -    | -    |      |
| Grants/Intgov  | -    | \$1.296M | -    | -    | -    | -    |
| Total          |      | \$1.304M |      |      |      |      |

| Expenditure Category           | Total    |
|--------------------------------|----------|
| Airport - Runways and Taxiways | \$1.304M |