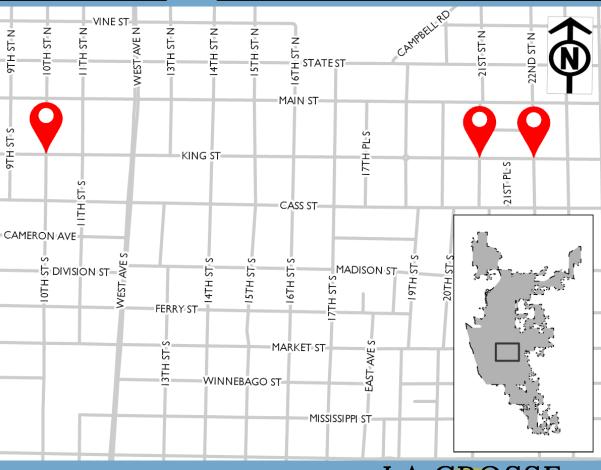

| \$106k |



2020 to 2024 Capital Improvement Budget

\$340k

**Past Funding** 

**Total Funding** 

\$340k

| Funding Source | Past | 2020   | 2021 | 2022 | 2023 | 2024 |
|----------------|------|--------|------|------|------|------|
| Borrowing      | 1    | \$250k | -    | -    | -    | -    |
| SWU            | -    | \$40k  | -    | -    | -    | -    |
| WWU            | -    | \$50k  | -    | -    | -    | -    |
| Total          | -    | \$340k | •    | -    | -    | -    |

| Expenditure Category                             | Total  |
|--------------------------------------------------|--------|
| Sanitary Sewer/Wastewater - Sanitary Sewer Mains | \$50k  |
| Storm Sewer/Stormwater - Storm Sewer Mains       | \$40k  |
| Streets - Street Improvements                    | \$250k |



2020 to 2024 Capital Improvement Budget

**Past Funding** 

**Total Funding** 

\$816k

\$816k

| Funding Source | Past | 2020   | 2021 | 2022 | 2023 | 2024 |
|----------------|------|--------|------|------|------|------|
| Borrowing      | -    | \$668k | -    | -    | -    | -    |
| SWU            | -    | \$18k  | -    | -    | -    | -    |
| WWU            | -    | \$130k | -    | -    | -    | -    |
| Total          | -    | \$816k | •    | -    | -    | -    |

| Expenditure Category                             | Total  |
|--------------------------------------------------|--------|
| Sanitary Sewer/Wastewater - Sanitary Sewer Mains | \$130k |
| Storm Sewer/Stormwater - Storm Sewer Mains       | \$36k  |
| Streets - Total Street Reconstruction            | \$650k |



2020 to 20