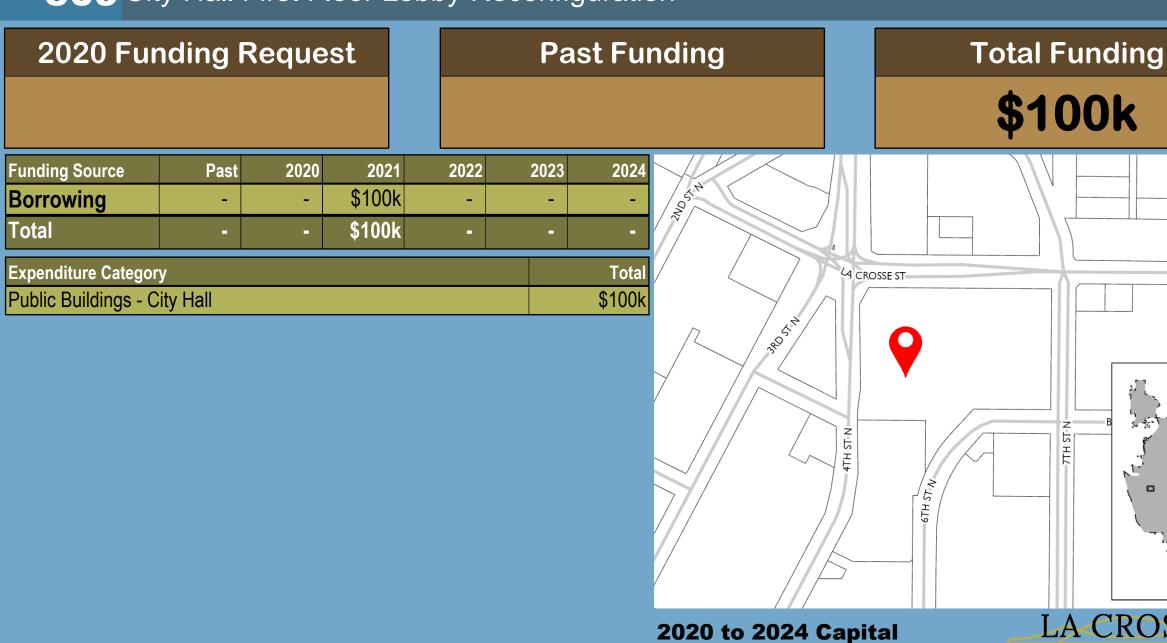

| Expenditure Category      | Total  |
|---------------------------|--------|
| Airport - Other Buildings | \$200k |

2020 Funding Request \$10k

**Past Funding** 

Total Funding

\$10k

| Funding Source | Past | 2020  | 2021 | 2022 | 2023 | 2024 |
|----------------|------|-------|------|------|------|------|
| Operating      | -    | \$10k | 1    | -    | -    | -    |
| Total          | -    | \$10k | -    | -    | -    | -    |

| Expenditure Category         | Total |
|------------------------------|-------|
| Public Buildings - City Hall | \$10k |

2020 to 2024 Capital Improvement Budget

\$294k

**Past Funding** 

**Total Funding** 