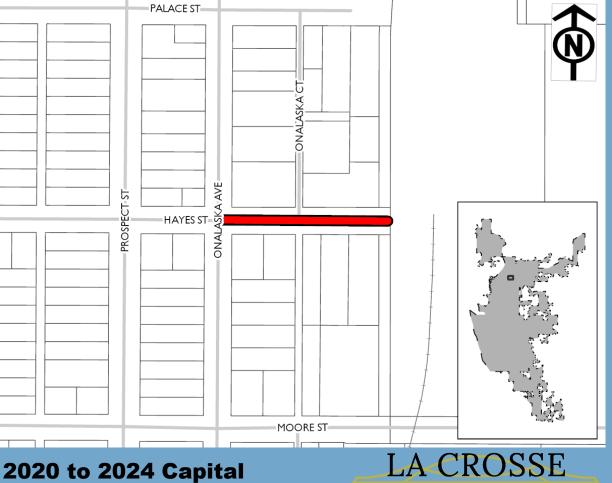

| Expenditure Category           | Total    |
|--------------------------------|----------|
| Airport - Runways and Taxiways | \$2.700M |

LA CROSSE

WISCONSIN

**2020 to 2024 Capital** 

**Improvement Budget** 