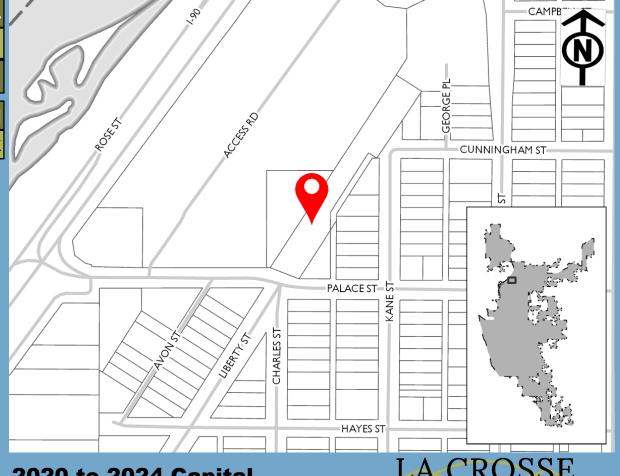

| Expenditure Category | Total    |
|----------------------|----------|
| Equipment            | \$3.907M |

\$4.500M

**Past Funding** 

\$0.500M

**Total Funding** 

\$5.000M

| Funding Source | Past     | 2020     | 2021 | 2022 | 2023 | 2024 |
|----------------|----------|----------|------|------|------|------|
| Borrowing      | \$0.500M | \$4.500M | -    | -    | -    | -    |
| Total          | \$0.500M | \$4.500M | -    | -    | -    | -    |