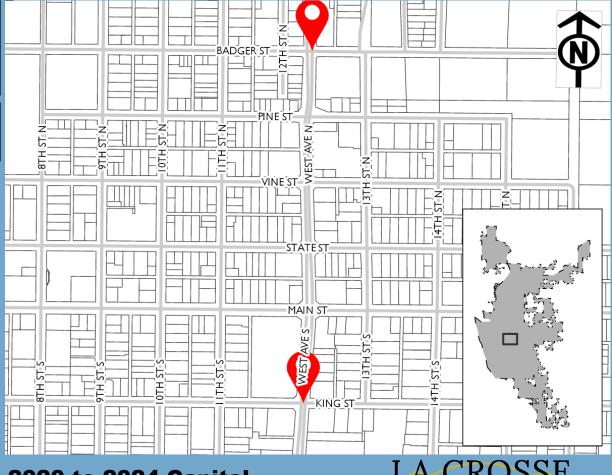

----|------|--------|------|------|------|------|
| Borrowing      | -    | \$175k | 1    | -    | -    | 1    |
| Total          | -    | \$175k | -    | -    | -    |      |

| Expenditure Category      | Total  |
|---------------------------|--------|
| Streets - Traffic Signals | \$175k |



2020 to 2024 Capital Improvement Budget

2020 Funding Request \$106k

#### **Past Funding**

### Total Funding

\$106k

| Funding Source | Past | 2020   | 2021 | 2022 | 2023 | 2024 |
|----------------|------|--------|------|------|------|------|
| Borrowing      | 1    | \$106k | 1    | -    | -    | -    |
| Total          | -    | \$106k | •    | -    | -    | -    |

| Expenditure Category          | Total  |
|-------------------------------|--------|
| Streets - Street Improvements | \$106k |



2020 to 2024 Capital Improvement Budget

\$340k

**Past Funding** 

**Total Funding** 

\$340k

| Funding Source | Past | 2020   | 2021 | 2022 | 2023 | 2024 |
|----------------|------|--------|------|------|------|------|
| Borrowing      | 1    | \$250k | -    | -    | -    | -    |
| SWU            | -    | \$40k  | -    | -    | -    | -    |
| WWU            | -    | \$50k  | -    | -    | -    | -    |
| Total          | -    | \$340k | •    | -    | -    | -    |

| Expenditure Category                             | Total  |
|--------------------------------------------------|--------|
| Sanitary Sewer/Wastewater - Sanitary Sewer Mains | \$50k  |
| Storm Sewer/Stormwater - Storm Sewer Mains       | \$40k  |
| Streets - Street Improvements                    | \$250k |



2020 to 20