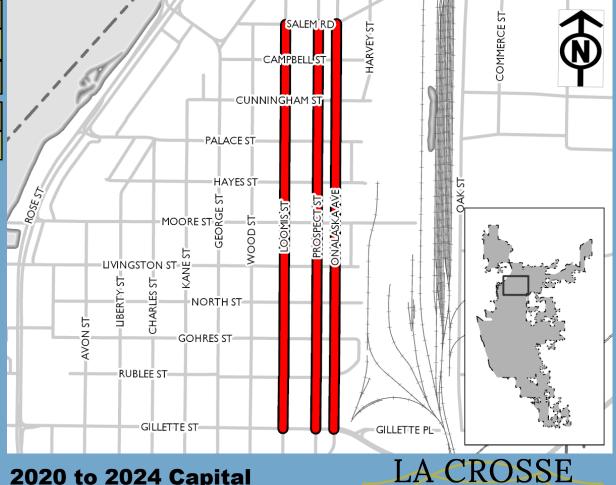

2020 to 2024 Capital Improvement Budget

2020 Funding Request \$183k

2020 Funding Request \$640k