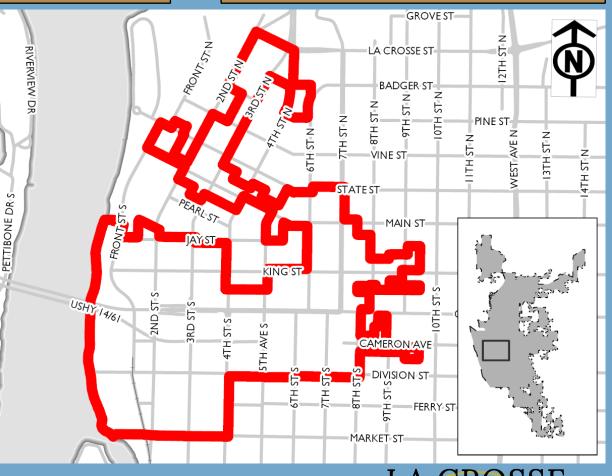

2024  |
|----------------|------|------|------|------|------|-------|
| Borrowing      | -    | \$9k | \$9k | \$9k | \$9k | \$17k |
| Total          | -    | \$9k | \$9k | \$9k | \$9k | \$17k |

| Expenditure Category | Total |
|----------------------|-------|
| Arts                 | \$51k |

\$100k

#### **Past Funding**

Total Funding

\$600k

| Funding Source | Past | 2020   | 2021   | 2022   | 2023   | 2024   |
|----------------|------|--------|--------|--------|--------|--------|
| TIF 11 Incr    | -    | \$100k | \$100k | \$100k | \$100k | \$200k |
| Total          | -    | \$100k | \$100k | \$100k | \$100k | \$200k |

| Expenditure Category                      | Total  |
|-------------------------------------------|--------|
| Economic Development - Facade Rennovation | \$600k |



2020 to 2024 Capital Improvement Budget

2020 Funding Request \$25k

**Past Funding** 

**Total Funding** 

\$25k

| Funding Source | Past | 2020  | 2021 | 2022 | 2023 | 2024 |
|----------------|------|-------|------|------|------|------|
| Borrowing      | 1    | \$25k | -    | -    | -    | -    |
| Total          |      | \$25k | •    | -    | -    | -    |

| Expenditure Category                               | Total |
|----------------------------------------------------|-------|
| Planning and Community Development - Miscellaneous | \$25k |

\$1.300M

**Past Funding** 

**Total Funding** 

\$11.300M

| Funding Source | Past | 2020     | 2021     | 2022 | 2023 | 2024 |
|----------------|------|----------|----------|------|------|------|
| TIF 11 Incr    | -    | \$1.300M | -