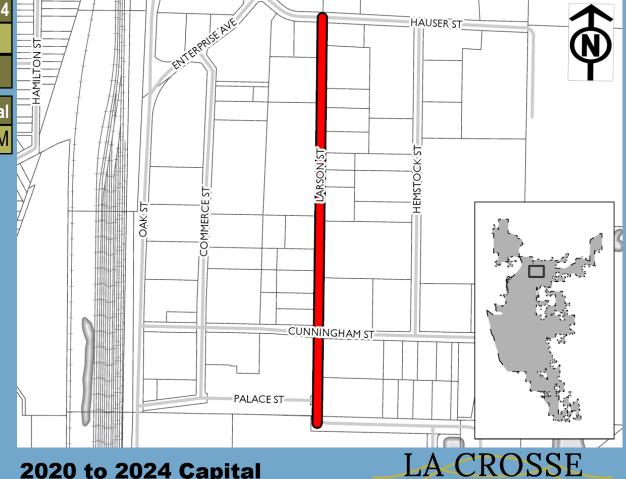

2020 Funding Request \$640k

#### **Past Funding**

## Total Funding

\$640k

| Funding Source | Past | 2020   | 2021 | 2022 | 2023 | 2024 |
|----------------|------|--------|------|------|------|------|
| Borrowing      | -    | \$472k | -    | -    | -    | -    |
| SWU            | -    | \$8k   | -    | -    | -    | -    |
| Water          | -    | \$20k  | -    | -    | -    | -    |
| WWU            | -    | \$140k | -    | -    | -    | -    |
| Total          | -    | \$640k | •    | -    | -    | -    |

| Expenditure Category                             | Total  |
|--------------------------------------------------|--------|
| Sanitary Sewer/Wastewater - Sanitary Sewer Mains | \$140k |
| Storm Sewer/Stormwater - Storm Sewer Mains       | \$8k   |
| Streets - Total Street Reconstruction            | \$472k |
| Water - Watermains                               | \$20k  |