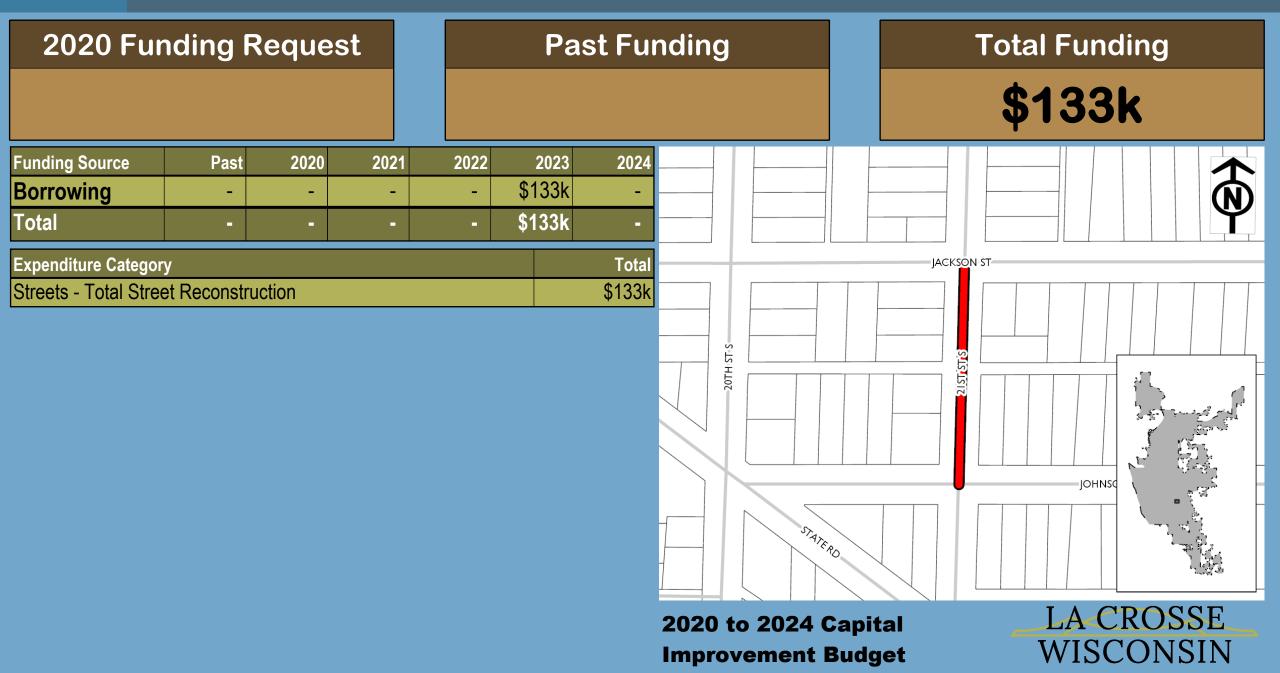

# Total Funding

\$183k

| Funding Source | Past | 2020   | 2021 | 2022 | 2023 | 2024 |
|----------------|------|--------|------|------|------|------|
| Borrowing      | -    | \$141k | -    | -    | -    | -    |
| WWU            | -    | \$42k  | -    | -    | -    | -    |
| Total          | -    | \$183k |      | -    | -    | -    |

| Expenditure Category                             | Total  |
|--------------------------------------------------|--------|
| Sanitary Sewer/Wastewater - Sanitary Sewer Mains | \$42k  |
| Streets - Total Street Reconstruction            | \$141k |