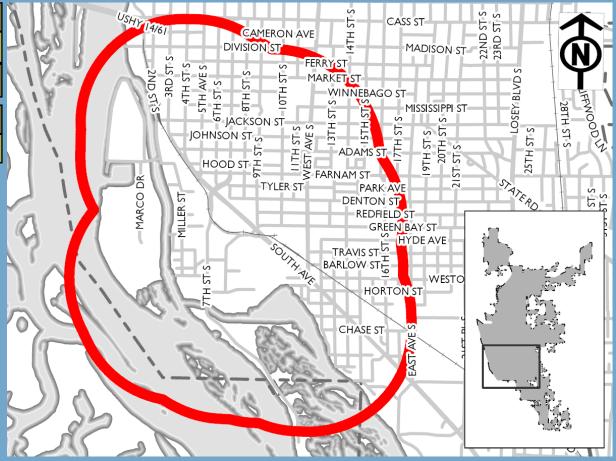

--------|------|------|
| TIF 14 Incr    | -    | 1    | \$350k | \$350k | -    | -    |
| Total          | -    |      | \$350k | \$350k | -    | -    |

| Expenditure Category                               | Total  |
|----------------------------------------------------|--------|
| Planning and Community Development - Neighborhoods | \$700k |



2020 to 2024 Capital Improvement Budget

**Past Funding** 

**Total Funding** 

\$175k

| Funding Source | Past | 2020 | 2021   | 2022 | 2023 | 2024 |
|----------------|------|------|--------|------|------|------|
| TIF 14 Incr    | -    | 1    | \$175k | -    | -    | -    |
| Total          | -    |      | \$175k | -    | -    | -    |

| Expenditure Category   | Total  |
|------------------------|--------|
| Housing Rehabilitation | \$175k |



2020 to 2024 Capital Improvement Budget



2020 Funding Request \$330k

**Past Funding** 

**Total Funding** 

\$330k

| Funding Source | Past | 2020   | 2021 | 2022 | 2023 | 2024 |
|----------------|------|--------|------|------|------|------|
| TIF 15 Incr    | -    | \$330k | 1    | -    | -    | 1    |
| Total          | -    | \$330k | -    | -    | -    |      |

| Expenditure Category                               | Total  |
|----------------------------------------------------|--------|
| Planning and Community Development - Neighborhoods | \$330k |



2020 to 2024 Capital Improvement Budget

2020 Funding Request \$280k

#### **Past Funding**

**Total Funding** 

\$715k

| Funding Source | Past | 2020   | 2021   | 2022 | 2023 | 2024 |
|----------------|------|--------|--------|--