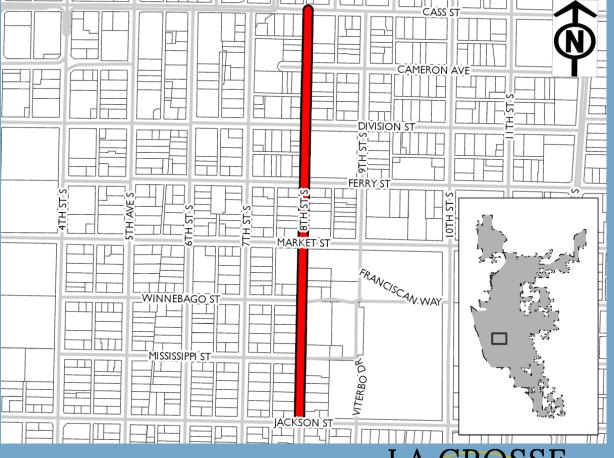

0k  | -    | -    | 1    | -    |
| Grants/Intgov  | -    | \$100k | -    | -    | -    | -    |
| Total          | -    | \$150k | •    | -    | -    | -    |

| Expenditure Category                               | Total  |
|----------------------------------------------------|--------|
| Planning and Community Development - Miscellaneous | \$150k |



\$770k

**Past Funding** 

**Total Funding** 

\$770k

| Funding Source | Past | 2020   | 2021 | 2022 | 2023 | 2024 |
|----------------|------|--------|------|------|------|------|
| Borrowing      | -    | \$770k | 1    | -    | -    | -    |
| Total          |      | \$770k | -    | -    | -    | -    |

| Expenditure Category            | Total  |
|---------------------------------|--------|
| Streetscaping - Street Lighting | \$770k |



2020 to 2024 Capital Improvement Budget

2020 Funding Request \$9k

**Past Funding** 

Total Funding

\$51k

| Funding Source | Past | 2020 | 2021 | 2022 | 2023 | 2024  |
|----------------|------|------|------|------|------|-------|
| Borrowing      | -    | \$9k | \$9k | \$9k | \$9k | \$17k |
| Total          | -    | \$9k | \$9k | \$9k | \$9k | \$17k |

| Expenditure Category | Total |
|----------------------|-------|
| Arts                 | \$51k |

\$100k

#### **Past Funding**

Total Funding

\$600k

| Funding Source | Past | 2020   | 2021   | 2022   | 2023   | 2024   |
|----------------|------|--------|--------|--------|--------|--------|
| TIF 11 Incr    | -    | \$100k | \$100k | \$100k | \$100k | \$200k |
| Total          | -    | \$100k | \$100k | \$100k | \$100k | \$200k |

|