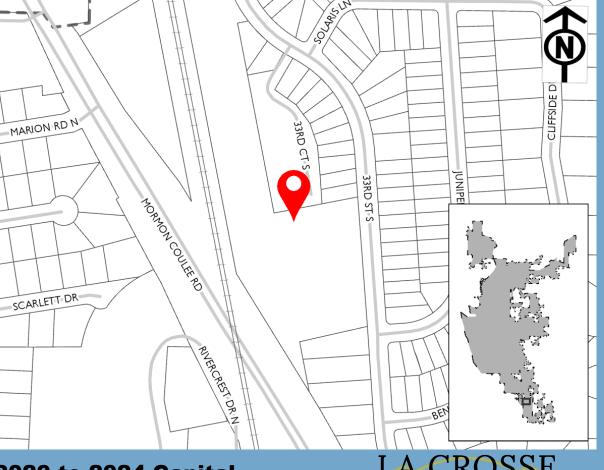

| Expenditure Category           | Total    |
|--------------------------------|----------|
| Airport - Runways and Taxiways | \$5.500M |

**Total Funding** 

\$2.700M

| Funding Source | Past | 2020 | 2021 | 2022     | 2023     | 2024 |
|----------------|------|------|------|----------|----------|------|
| Airport        | -    | -    | -    | \$0.014M | \$0.122M | -    |
| Grants/Intgov  | -    | 1    | 1    | \$0.257M | \$2.309M | -    |
| Total          | -    | -    | -    | \$0.270M | \$2.430M | -    |

| Expenditure Category           | Total    |
|--------------------------------|----------|
| Airport - Runways and Taxiways | \$2.700M |

LA CROSSE

WISCONSIN

**2020 to 2024 Capital** 

**Improvement Budget** 