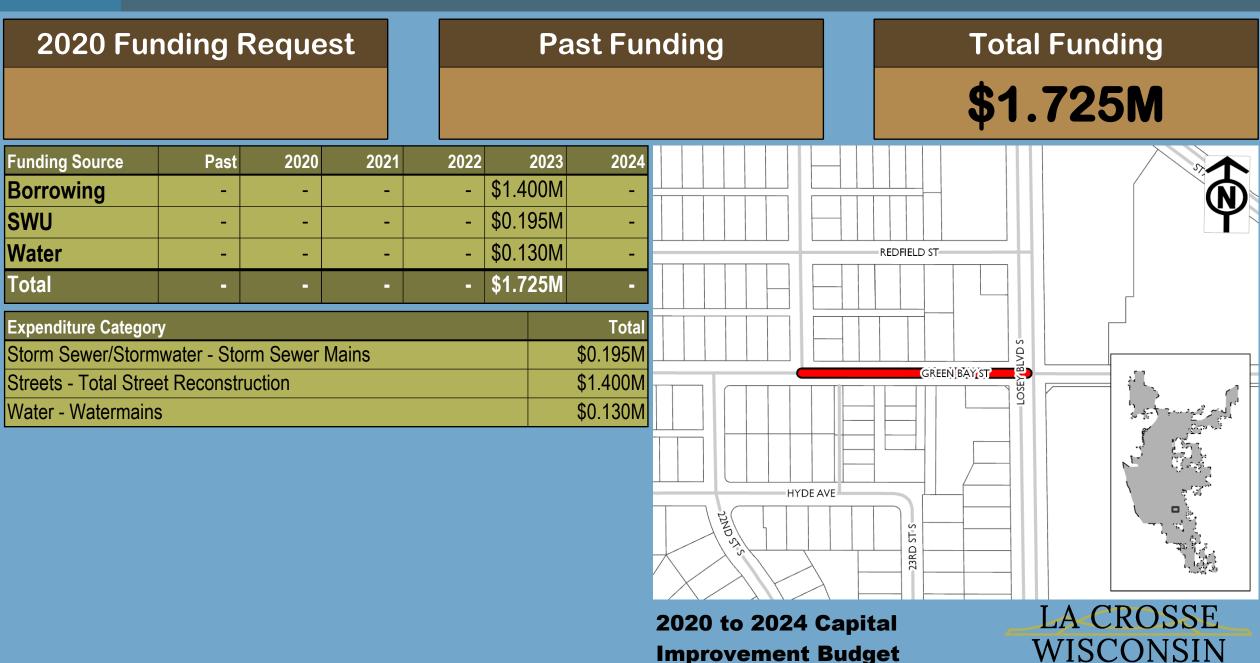

\$294k

| Funding Source | Past | 2020   | 2021 | 2022 | 2023 | 2024 |
|----------------|------|--------|------|------|------|------|
| Borrowing      | -    | \$278k | -    | -    | -    | -    |
| SWU            | -    | \$16k  | -    | -    | -    | -    |
| Total          | -    | \$294k |      |      | -    |      |

| Expenditure Category                       | Total  |
|--------------------------------------------|--------|
| Storm Sewer/Stormwater - Storm Sewer Mains | \$16k  |
| Streets - Total Street Reconstruction      | \$278k |

2020 to 2024 Capital Improvement Budget

2020 Funding Request \$183k