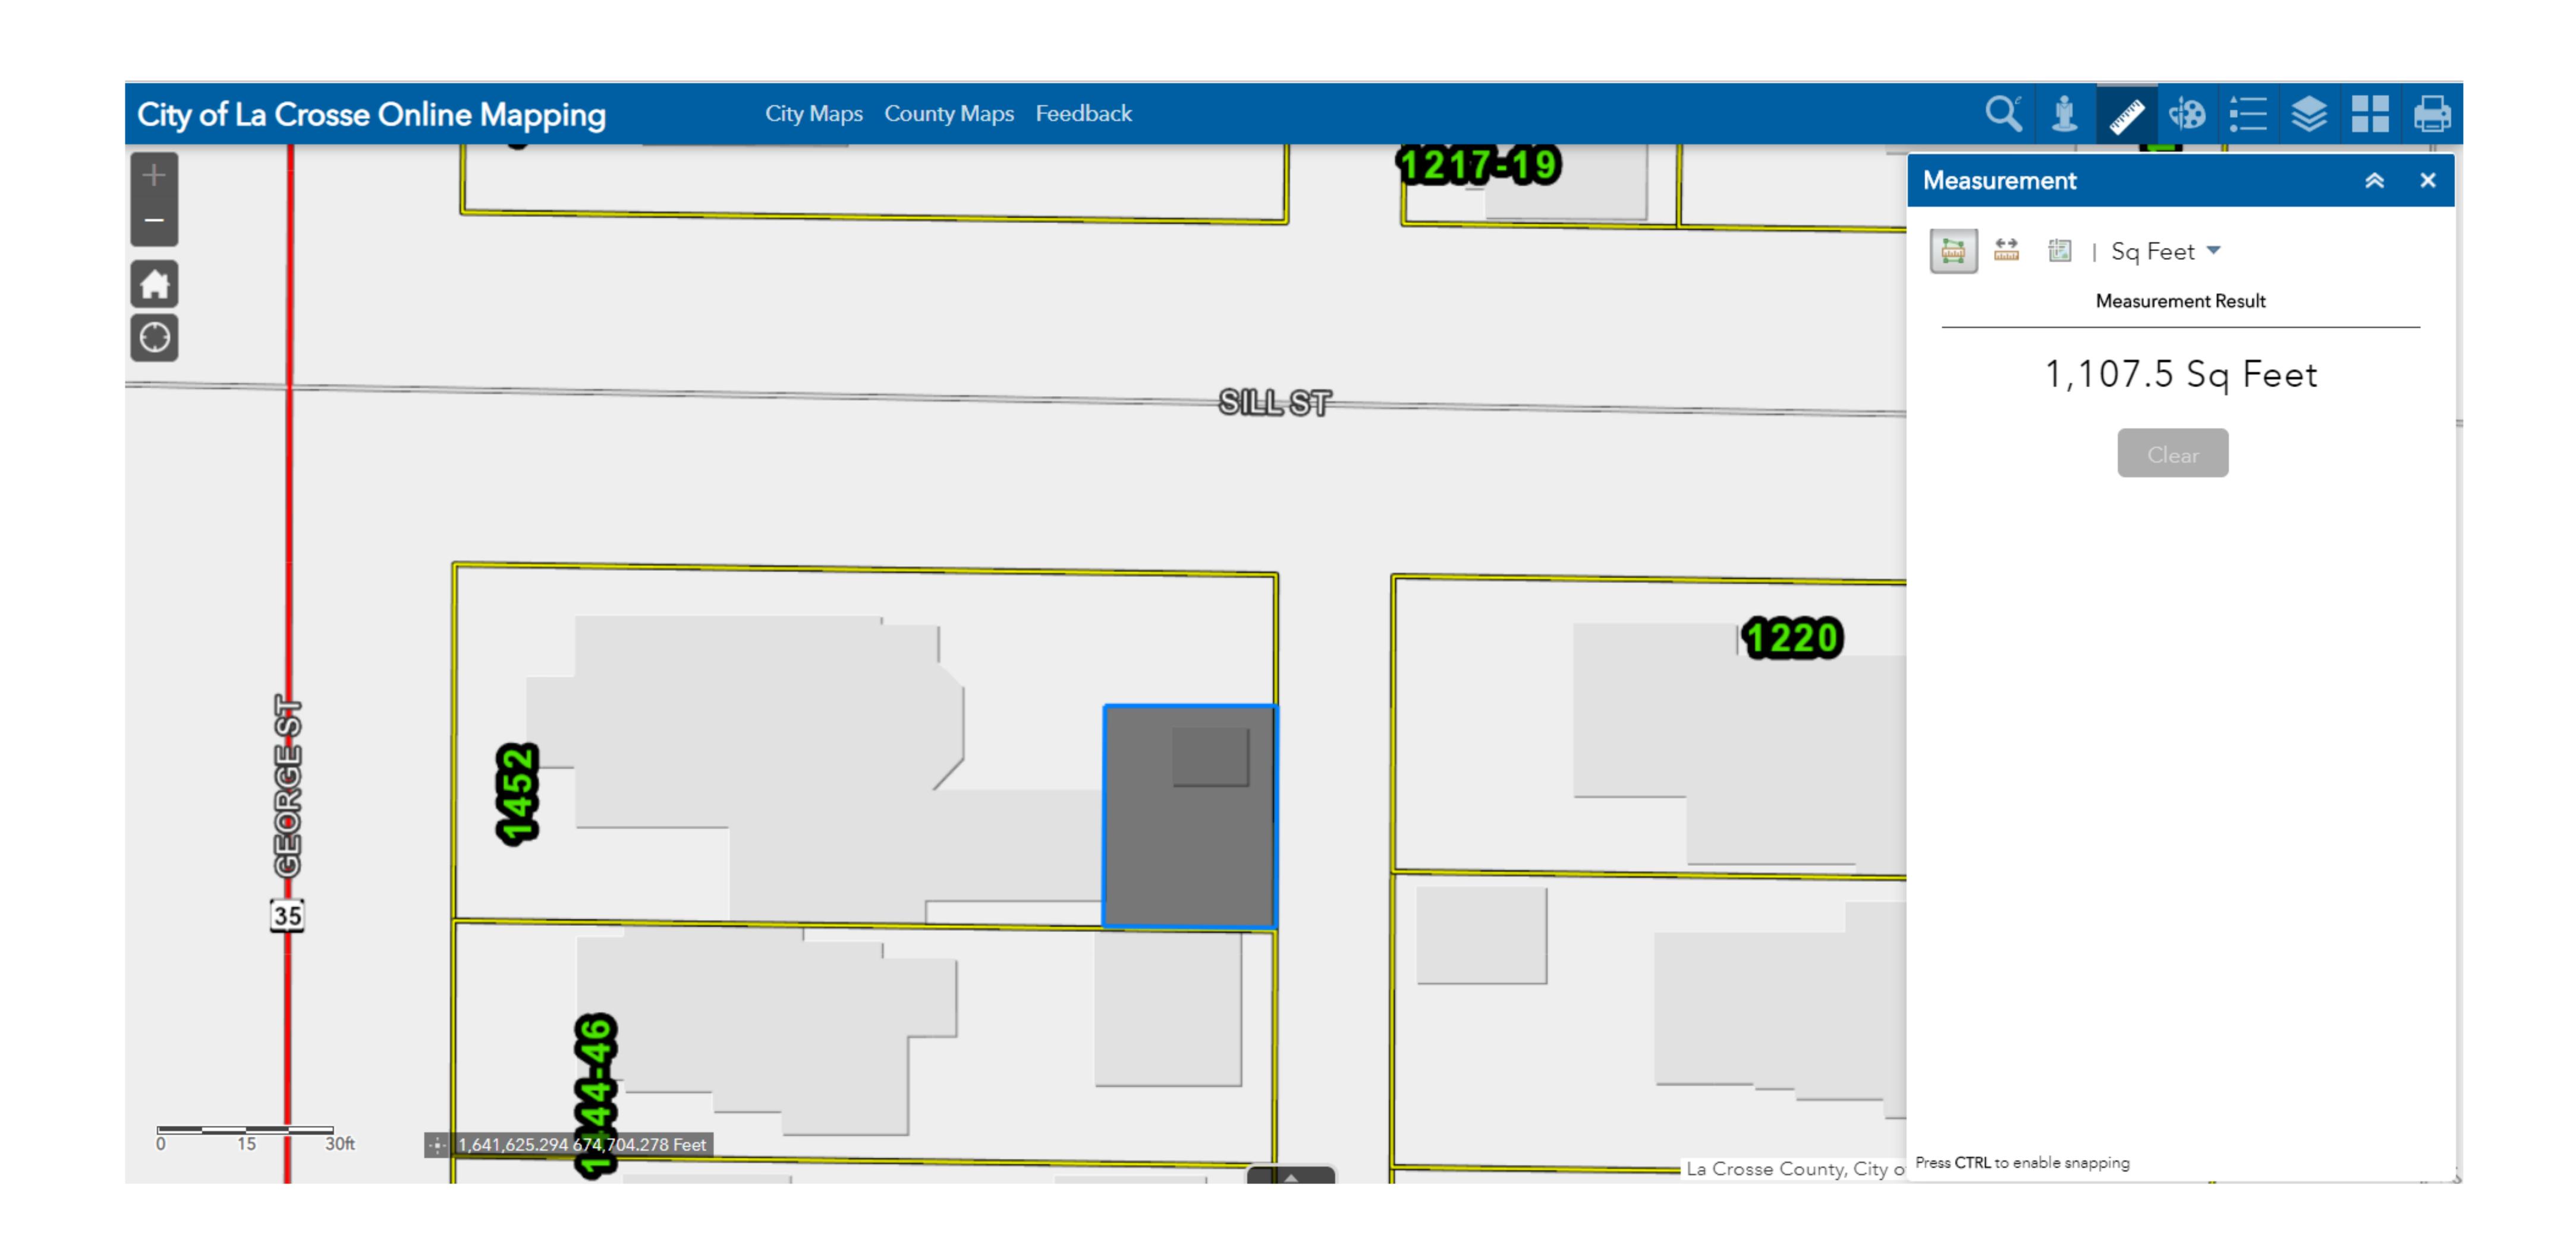

## 1452 George St

There is currently a paved parking area at 1452 George St that measures 24' wide by 31' deep. Adjacent to the parking area, there is currently a freestanding shed that we intend to remove and replace with additional paved parking. This minor adjustment will increase the paved parking area to 36' wide by 31' deep and provide 1,116 sq ft for future tenants to utilize. According to qcode.us, parking spaces in the US should be 9' wide and 18' deep. The following images will depict our plans to provide 6 parking spaces for tenants at 1452 George St.

## 1452 George St view from gis.cityoflacrosse.org

36'