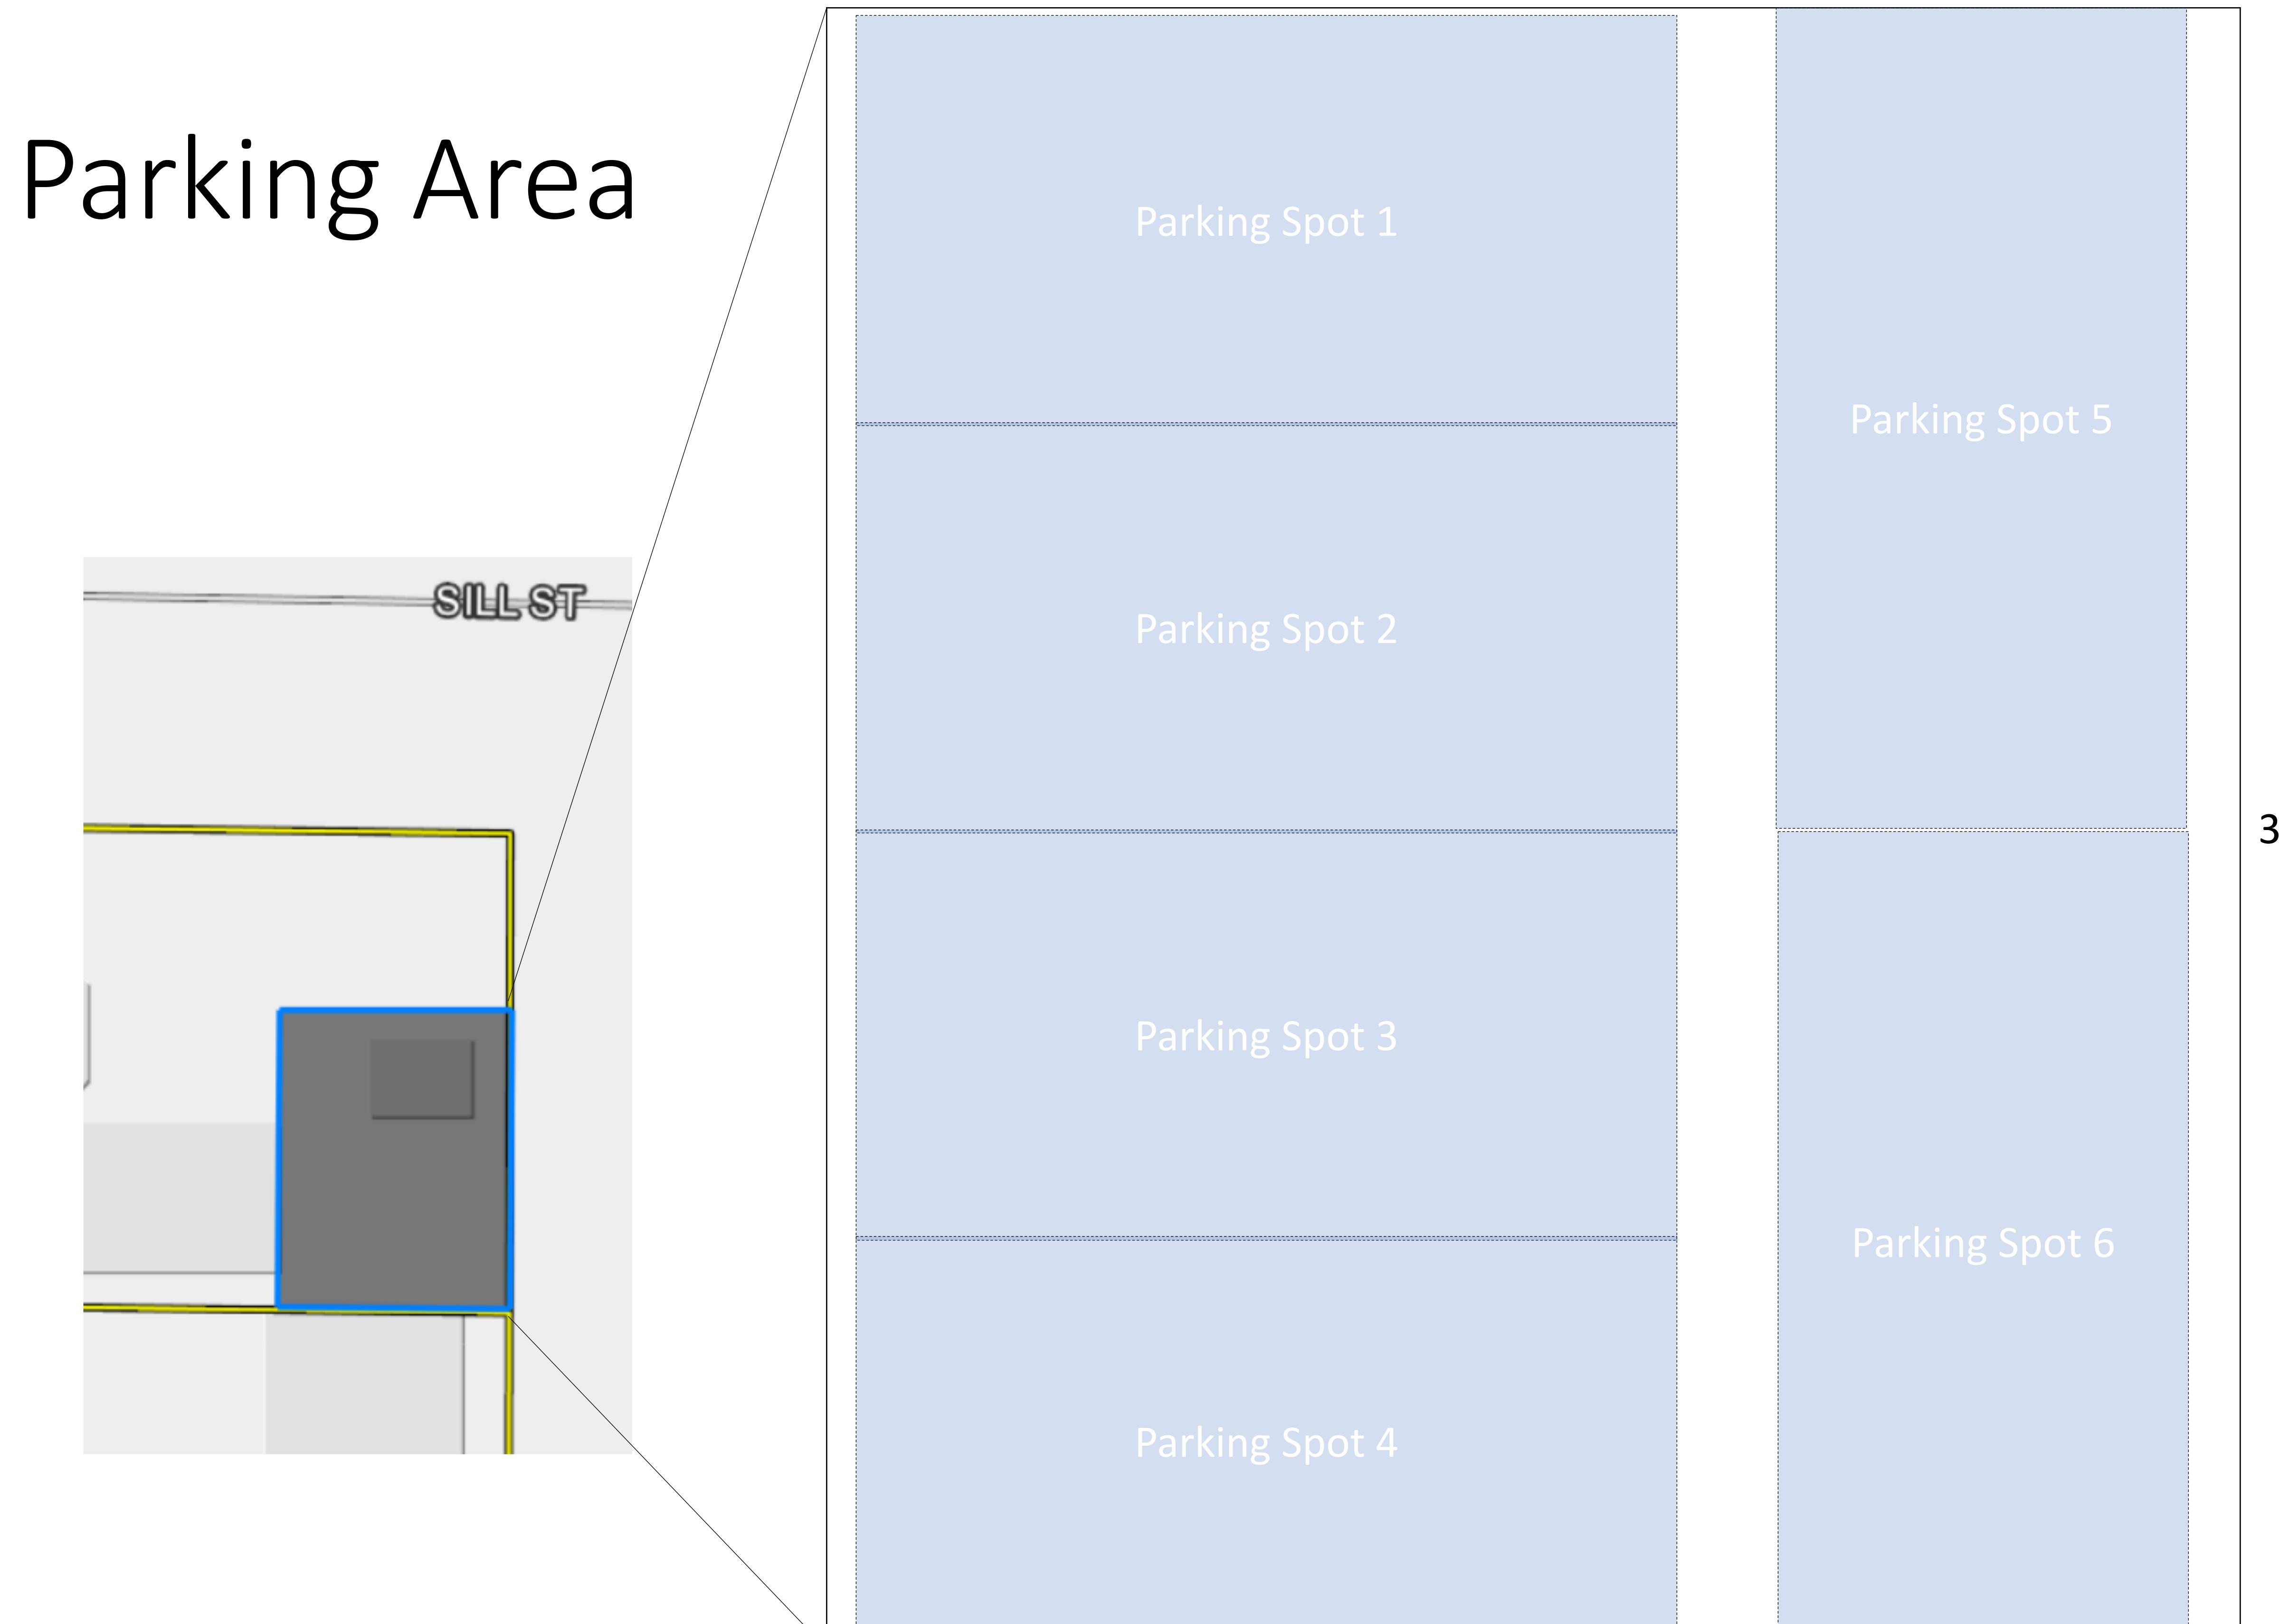

## 1452 George St

There is currently a paved parking area at 1452 George St that measures 24' wide by 31' deep. Adjacent to the parking area, there is currently a freestanding shed that we intend to remove and replace with additional paved parking. This minor adjustment will increase the paved parking area to 36' wide by 31' deep and provide 1,116 sq ft for future tenants to utilize. According to qcode.us, parking spaces in the US should be 9' wide and 18' deep. The following images will depict our plans to provide 6 parking spaces for tenants at 1452 George St.