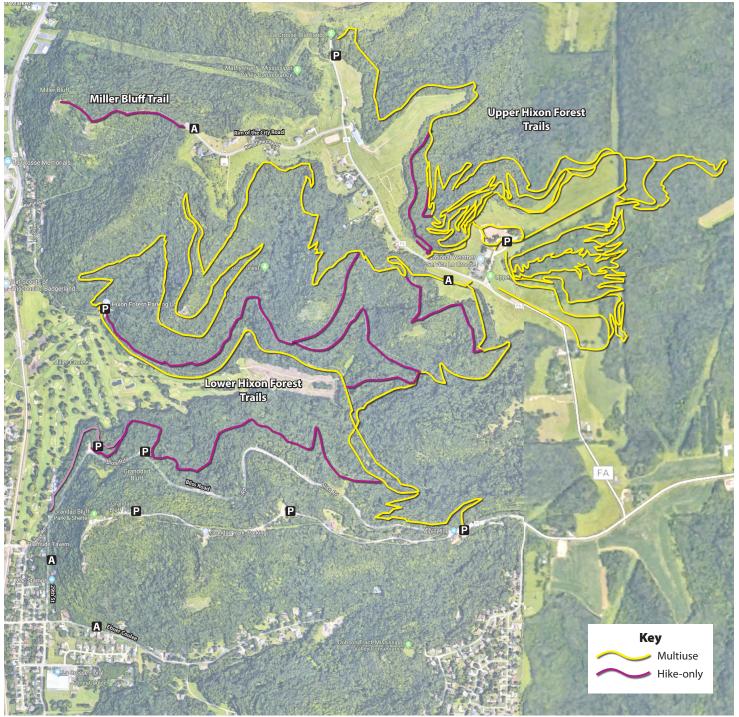

# 2019 Upper and Lower Hixon Forest

# **HIXON FOREST TRAIL MILES 2019**

(before Grandma's Gateway Phase 1) (All distances are one-way.)

**TOTAL MILES—22.12** 

| HIKE ONLY                | MILES | MULTIUSE                | MILES    |
|--------------------------|-------|-------------------------|----------|
| Lower Hixon*             |       |                         |          |
| Birch •                  | .45   | Bicentennial ●■◆        | 1.80     |
| Hickory ●■               | 1.50  | Vista ■◆                | 3.60     |
| Savanna                  | .30   | Log Loop                | .55      |
| Oak <                    | 2.00  | Aspen                   | .65      |
| <b>Total Hike-Only</b>   | 4.25  | Total Multiuse          | 6.60     |
| Upper Hixon              |       |                         |          |
| Boulder                  | .35   | Moonshine               | .13      |
|                          |       | Hill Pig ♦              | .15      |
|                          |       | Vader* ◆◆               | .25      |
|                          |       | Still Hill              | .32      |
|                          |       | JEDi* ■                 | .42      |
|                          |       | Nerfherder*             | .50      |
|                          |       | boB ♦                   | .60      |
|                          |       | Mr. Hyde                | .60      |
|                          |       | Stinkys                 | .75      |
|                          |       | Chicanery •             | 1.00     |
|                          |       | OB1                     | 1.00     |
|                          |       | Quarry                  | 1.00     |
|                          |       | Prairie Loop            | 1.70     |
|                          |       | Twister                 | 2.00     |
| Total Hike-Only          | .35   | Total Multiuse          | 10.42    |
| Miller Bluff             |       |                         |          |
| Miller Bluff •           | .50   | _                       | .00      |
| Total Hike-Only          | .50   | Total Multiuse          | .00      |
| HIXON TOTAL<br>HIKE-ONLY | 5.1   | HIXON TOTAL<br>MULTIUSE | 17.02*** |

- \* Note: In 2015, all of the trails in Lower Hixon were hike-only except the Vista Trail, which was new. At first bikes were only allowed to go uphill on the Vista Trail. Before too long they were also allowed to go down.
- \*\* Note: The total number of miles hikers can currently use in the blufflands (hike-only plus multiuse) is 29.67. However, many of the multiuse miles aren't suitable for sharing with mountain bikers because they are too steep or narrow. (See difficulty ratings on some trails. The ones rated difficult or intermediate may be uncomfortable for sharing.)
- \*\*\* Note: Vader, JEDi, and Nerfherder are shown as multiuse on the trail map, but are identified as bike trails on the trail signs, which note "Technical features & drops. Hike with caution."