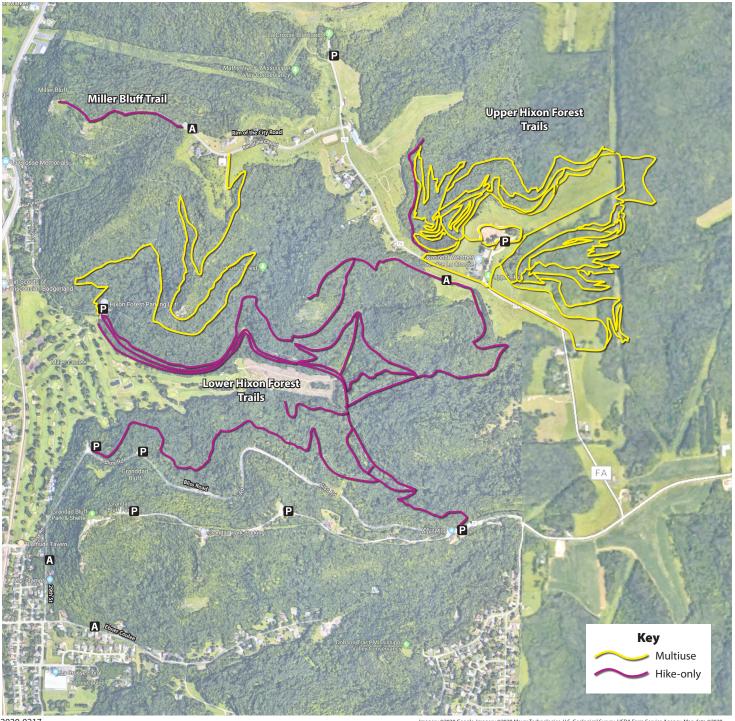

# 2015 Upper and Lower Hixon **Forest**

- \* Note: In 2015, all of the trails in Lower Hixon were hike-only except the Vista Trail, which was new. At first bikes were only allowed to go uphill on the Vista Trail. Before too long they were also allowed to go down.
- \*\* Note: The total number of miles hikers can currently use in the blufflands (hike-only plus multiuse) is 29.67. However, many of the multiuse miles aren't suitable for sharing with mountain bikers because they are too steep or narrow. (See difficulty ratings on some trails. The ones rated difficult or intermediate may be uncomfortable for sharing.)
- \*\*\* Note: Vader, JEDi, and Nerfherder are shown as multiuse on the trail map, but are identified as bike trails on the trail signs, which note "Technical features & drops. Hike with caution."