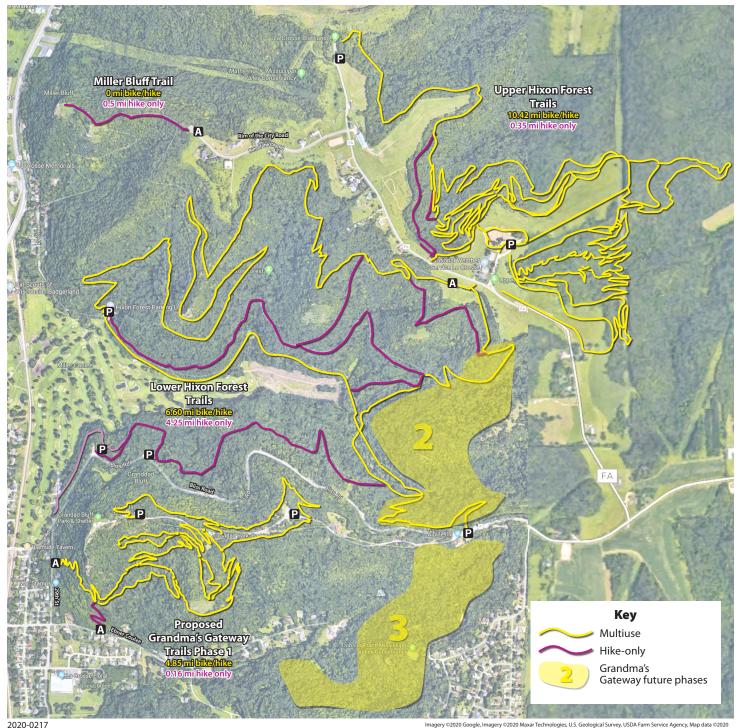

# 2020+ Hixon **Forest Trails**

Including proposed Grandma's **Gateway Trails** 

# **GRANDMA'S GATEWAY TRAIL MILES**

(proposed Phase 1 minus trail 1b)
(All distances are one-way.)
TOTAL MILES—5.01

|   | HIKE ONLY                              | MILES | HIKE/BIKE      | MILES |  |
|---|----------------------------------------|-------|----------------|-------|--|
| G | Grandma's Gateway Phase 1 (not inc 1b) |       |                |       |  |
|   | 1b                                     | .16   | 1a <b>•</b>    | .25   |  |
|   |                                        |       | 2b <b></b>     | .37   |  |
|   |                                        |       | 2b1 ◆          | .60   |  |
|   |                                        |       | GG2-3con       | .04   |  |
|   |                                        |       | 3a •           | .47   |  |
|   |                                        |       | 3b •           | .30   |  |
|   |                                        |       | 3c <b>■</b>    | .58   |  |
|   |                                        |       | 4a •           | .27   |  |
|   |                                        |       | 4b •           | .13   |  |
|   |                                        |       | 4c •           | .45   |  |
|   |                                        |       | 4b2 <b>♦</b>   | .15   |  |
|   |                                        |       | 5a <b>♦</b>    | .19   |  |
|   |                                        |       | 6              | .27   |  |
|   |                                        |       | 7              | .62   |  |
|   | Total Hike-Only                        | .16   | Total Multiuse | 4.85  |  |

# **HIXON FOREST TRAILS MILES 2020+**

(after Grandma's Gateway Phase 1)

**TOTAL MILES—27.13** 

| TOTAL HIXON FOREST HIKE-ONLY |
|------------------------------|
|------------------------------|