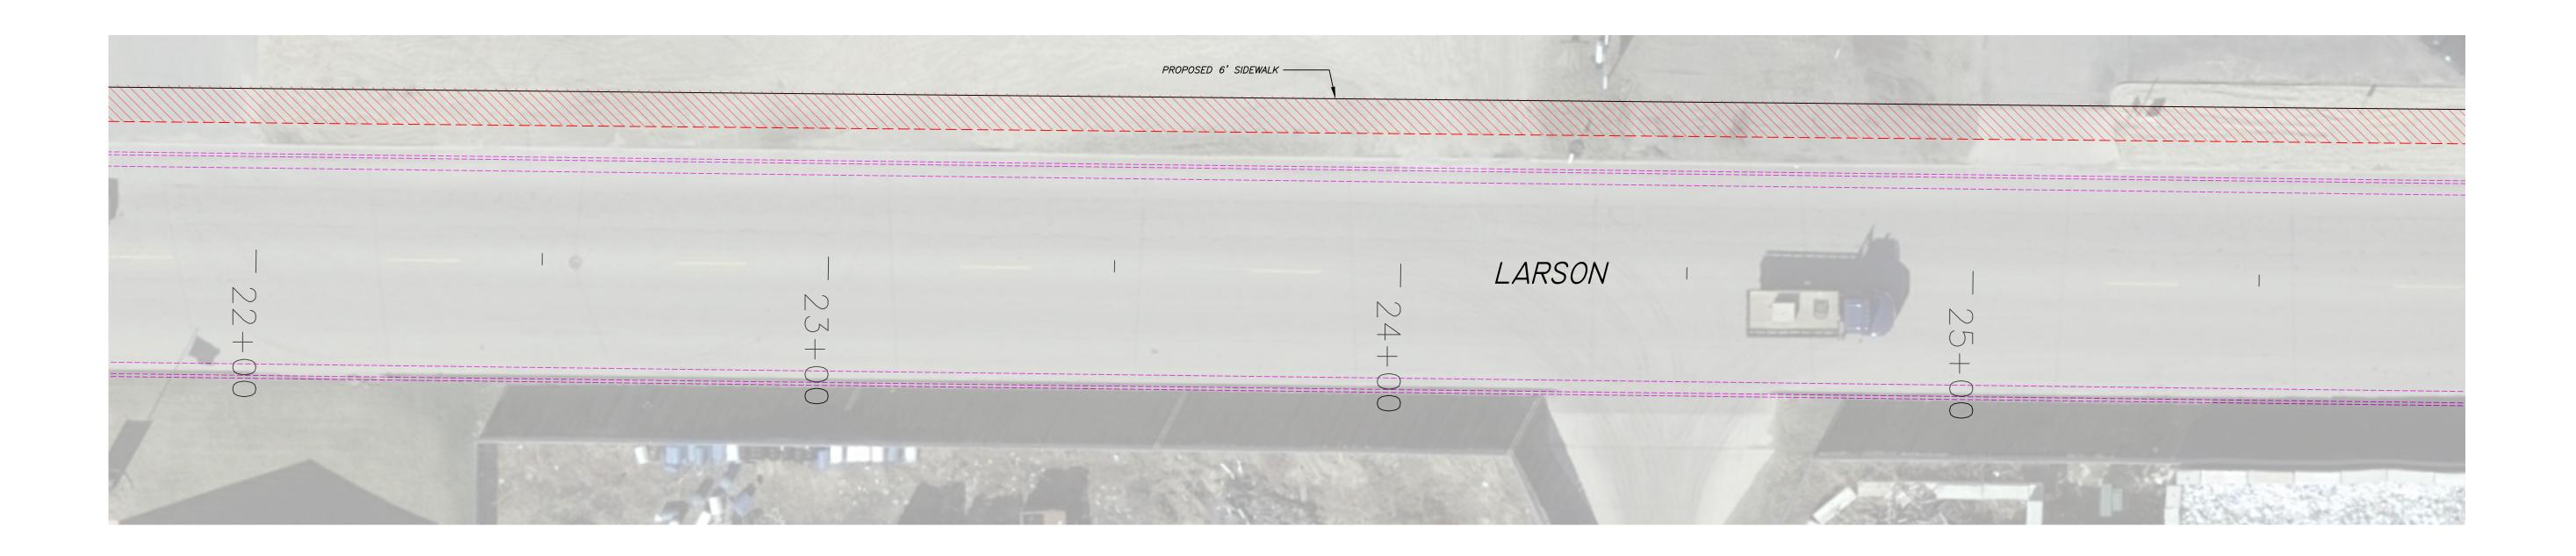

LARSON

| EDF# 2020           | 0–021                                         | DWG NAME: LARSON_                                              |
|---------------------|-----------------------------------------------|----------------------------------------------------------------|
| PROJECT<br>No.      |                                               | LARSON ST                                                      |
| LOCATION            |                                               | RIVER VALLEY RD<br>TO                                          |
| RESOLUTION          |                                               | HAUSER ST<br>date                                              |
|                     | <u>~)                                    </u> |                                                                |
| EN                  |                                               | eering di                                                      |
|                     |                                               |                                                                |
|                     |                                               | <u>EERLNG</u> Di<br>La Crosse, W                               |
|                     | ity of                                        | La Crosse, W                                                   |
| C:                  | SURVEYED                                      | La Crosse, W                                                   |
| FIELD<br>BOOK       | ity of                                        | La Crosse, W  BY  PRELIMINARY  BCA  BCA  BY  BCA  BCA  BCA  BY |
| FIELD               | SURVEYED                                      | La Crosse, W                                                   |
| Ci<br>FIELD<br>BOOK | SURVEYED DRAWN                                | La Crosse, W  BY  PRELIMINARY  BCA  BCA  BY  BCA  BCA  BCA  BY |