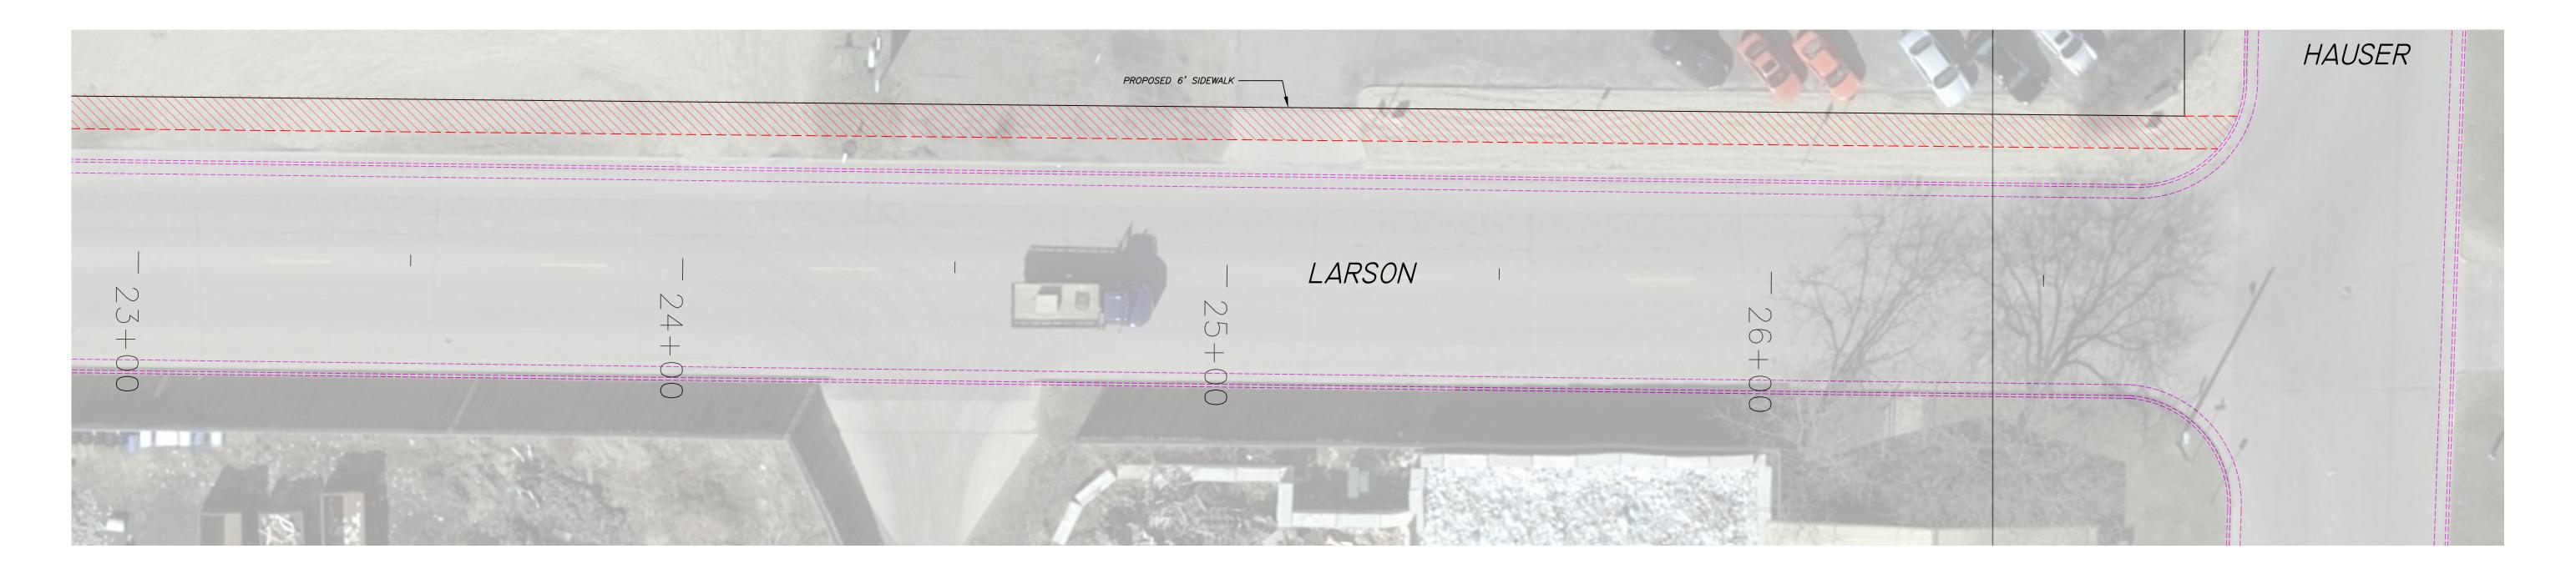

LARSON

| EDF# 2020           | 0–021                                         | DWG NAME: LARSON_                                              |
|---------------------|-----------------------------------------------|----------------------------------------------------------------|
| PROJECT<br>No.      |                                               | LARSON ST                                                      |
| LOCATION            |                                               | RIVER VALLEY RD<br>TO                                          |
| RESOLUTION          |                                               | HAUSER ST<br>date                                              |
|                     | <u>~)                                    </u> |                                                                |
| EN                  |                                               | eering di                                                      |
|                     |                                               |                                                                |
|                     |                                               | <u>EERLNG</u> Di<br>La Crosse, W                               |
|                     | ity of                                        | La Crosse, W                                                   |
| C:                  | SURVEYED                                      | La Crosse, W                                                   |
| FIELD<br>BOOK       | ity of                                        | La Crosse, W  BY  PRELIMINARY  BCA  BCA  BY  BCA  BCA  BCA  BY |
| FIELD               | SURVEYED                                      | La Crosse, W                                                   |
| Ci<br>FIELD<br>BOOK | SURVEYED DRAWN                                | La Crosse, W  BY  PRELIMINARY  BCA  BCA  BY  BCA  BCA  BCA  BY |