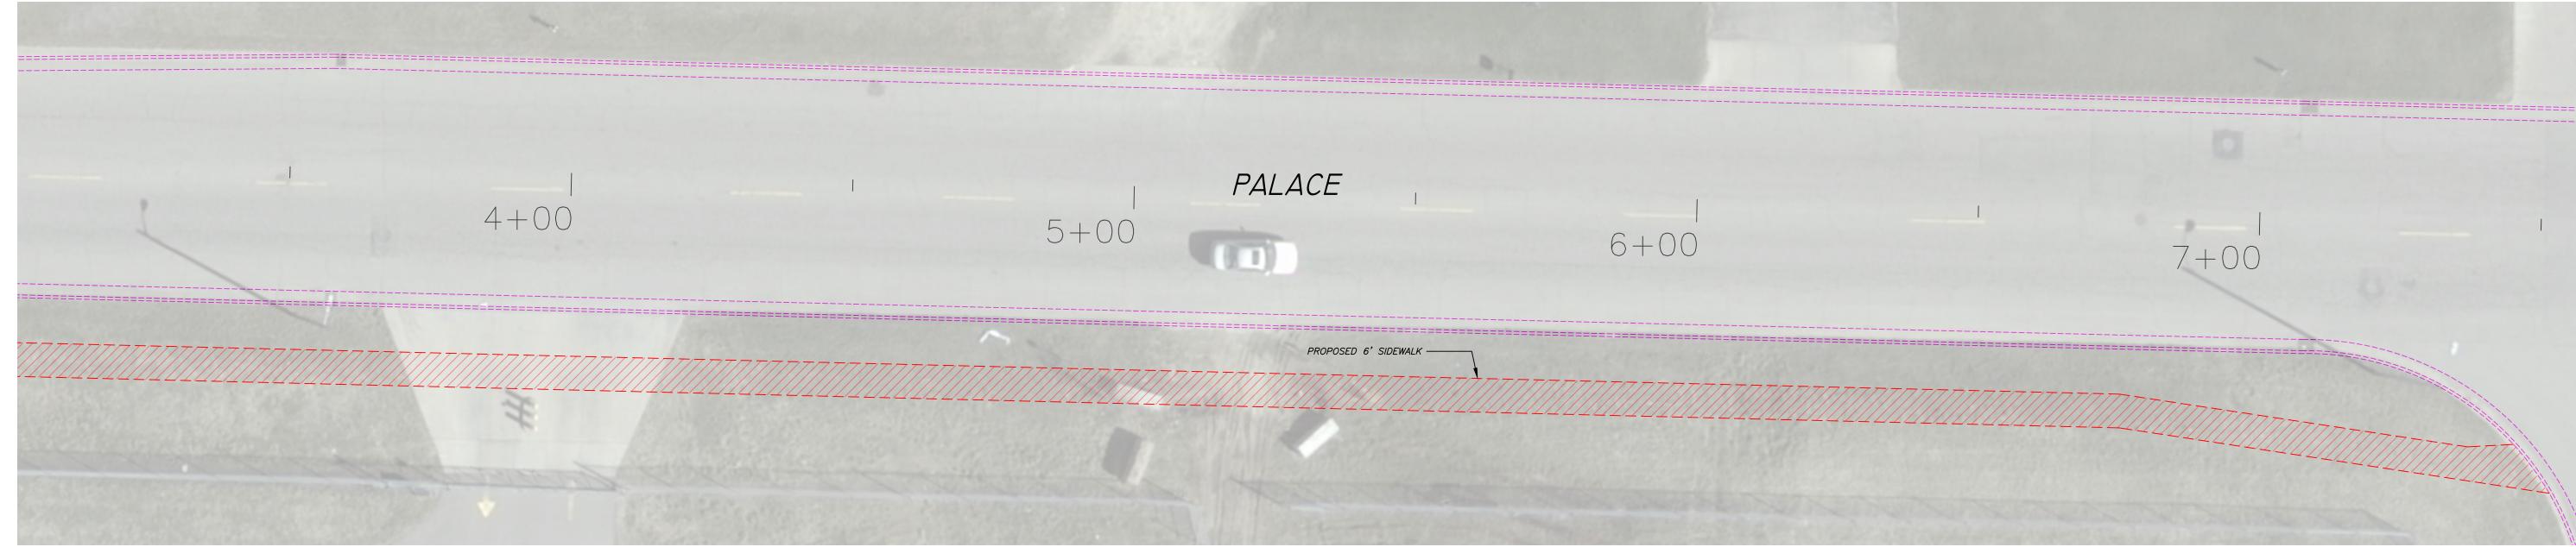

LARSON





| EDF# 2020           | 0–021                                         | DWG NAME: LARSON_                                              |
|---------------------|-----------------------------------------------|----------------------------------------------------------------|
| PROJECT<br>No.      |                                               | LARSON ST                                                      |
| LOCATION            |                                               | RIVER VALLEY RD<br>TO                                          |
| RESOLUTION          |                                               | HAUSER ST<br>date                                              |
|                     | <u>~)                                    </u> |