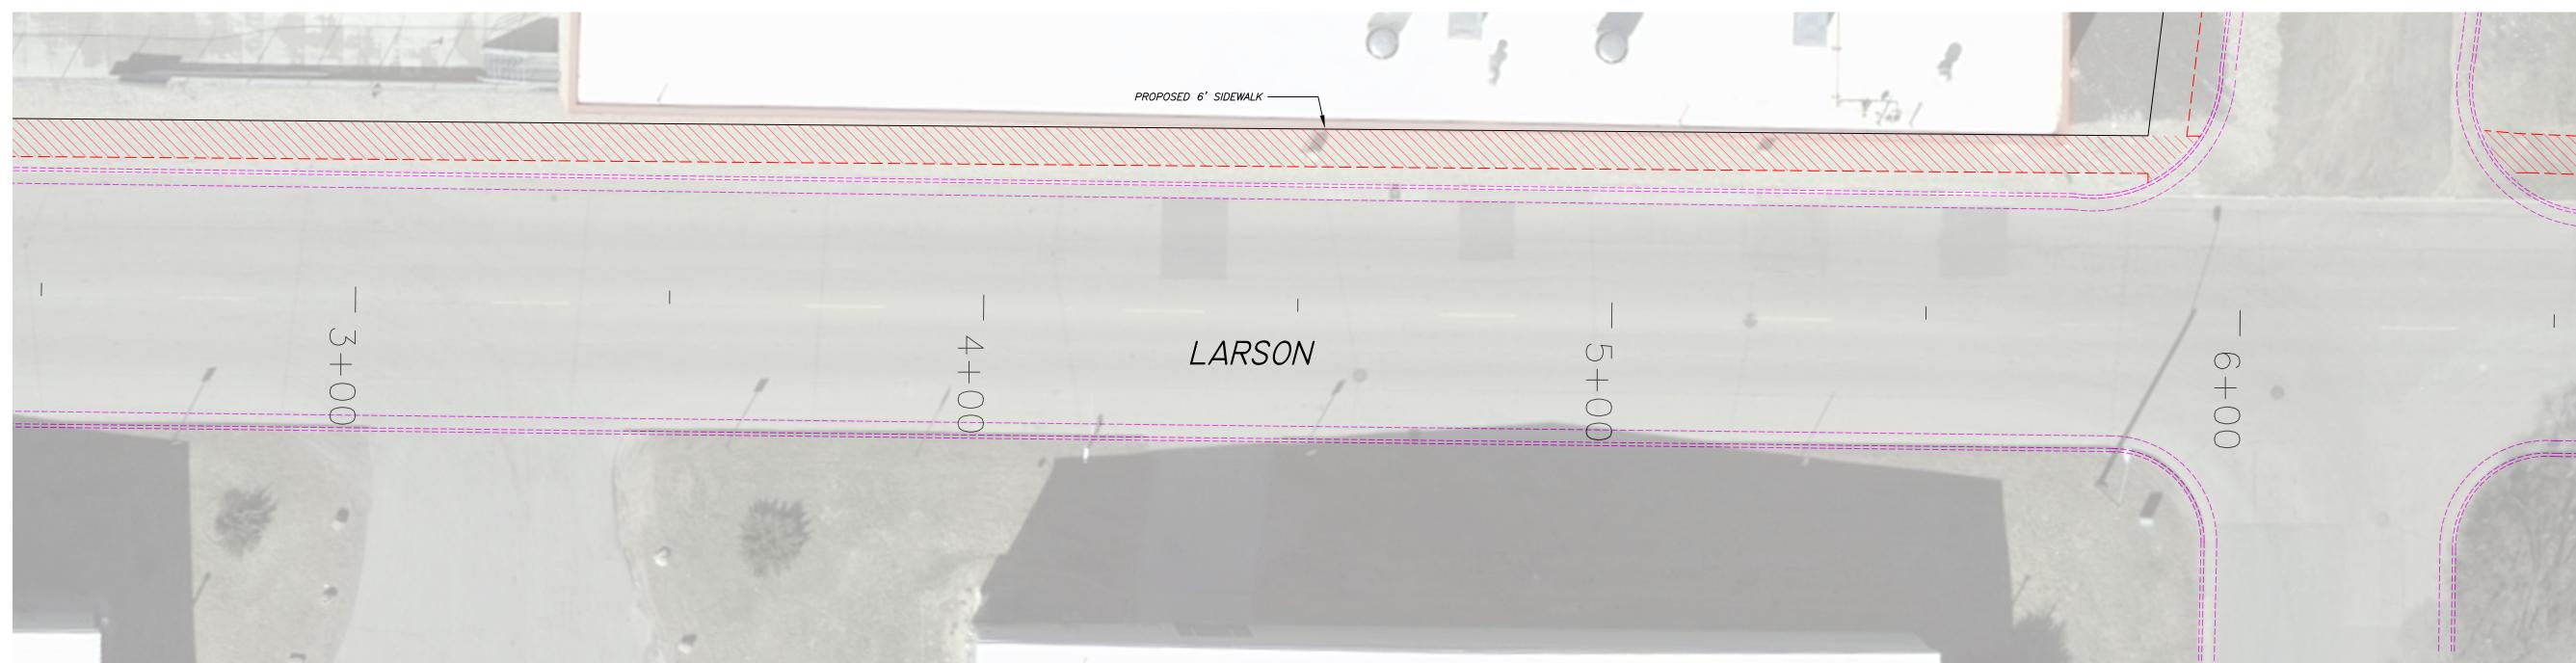

LARSON

| EDF# 2020           | 0–021                                         | DWG NAME: LARSON_                                              |
|---------------------|-----------------------------------------------|----------------------------------------------------------------|
| PROJECT<br>No.      |                                               | LARSON ST                                                      |
| LOCATION            |                                               | RIVER VALLEY RD<br>TO                                          |
| RESOLUTION          |                                               | HAUSER ST<br>date                                              |
|                     | <u>~)                                    </u> |                                                                |
| EN                  |                                               | eering di                                                      |
|                     |                                               |                                                                |
|                     |                                               | <u>EERLNG</u> Di<br>La Crosse, W                               |
|                     | ity of                                        | La Crosse, W                                                   |
| C:                  | SURVEYED                                      | La Crosse, W                                                   |
| FIELD<br>BOOK       | ity of                                        | La Crosse, W  BY  PRELIMINARY  BCA  BCA  BY  BCA  BCA  BCA  BY |
| FIELD               | SURVEYED                                      | La Crosse, W                                                   |
| Ci<br>FIELD<br>BOOK | SURVEYED DRAWN                                | La Crosse, W  BY  PRELIMINARY  BCA  BCA  BY  BCA  BCA  BCA  BY |