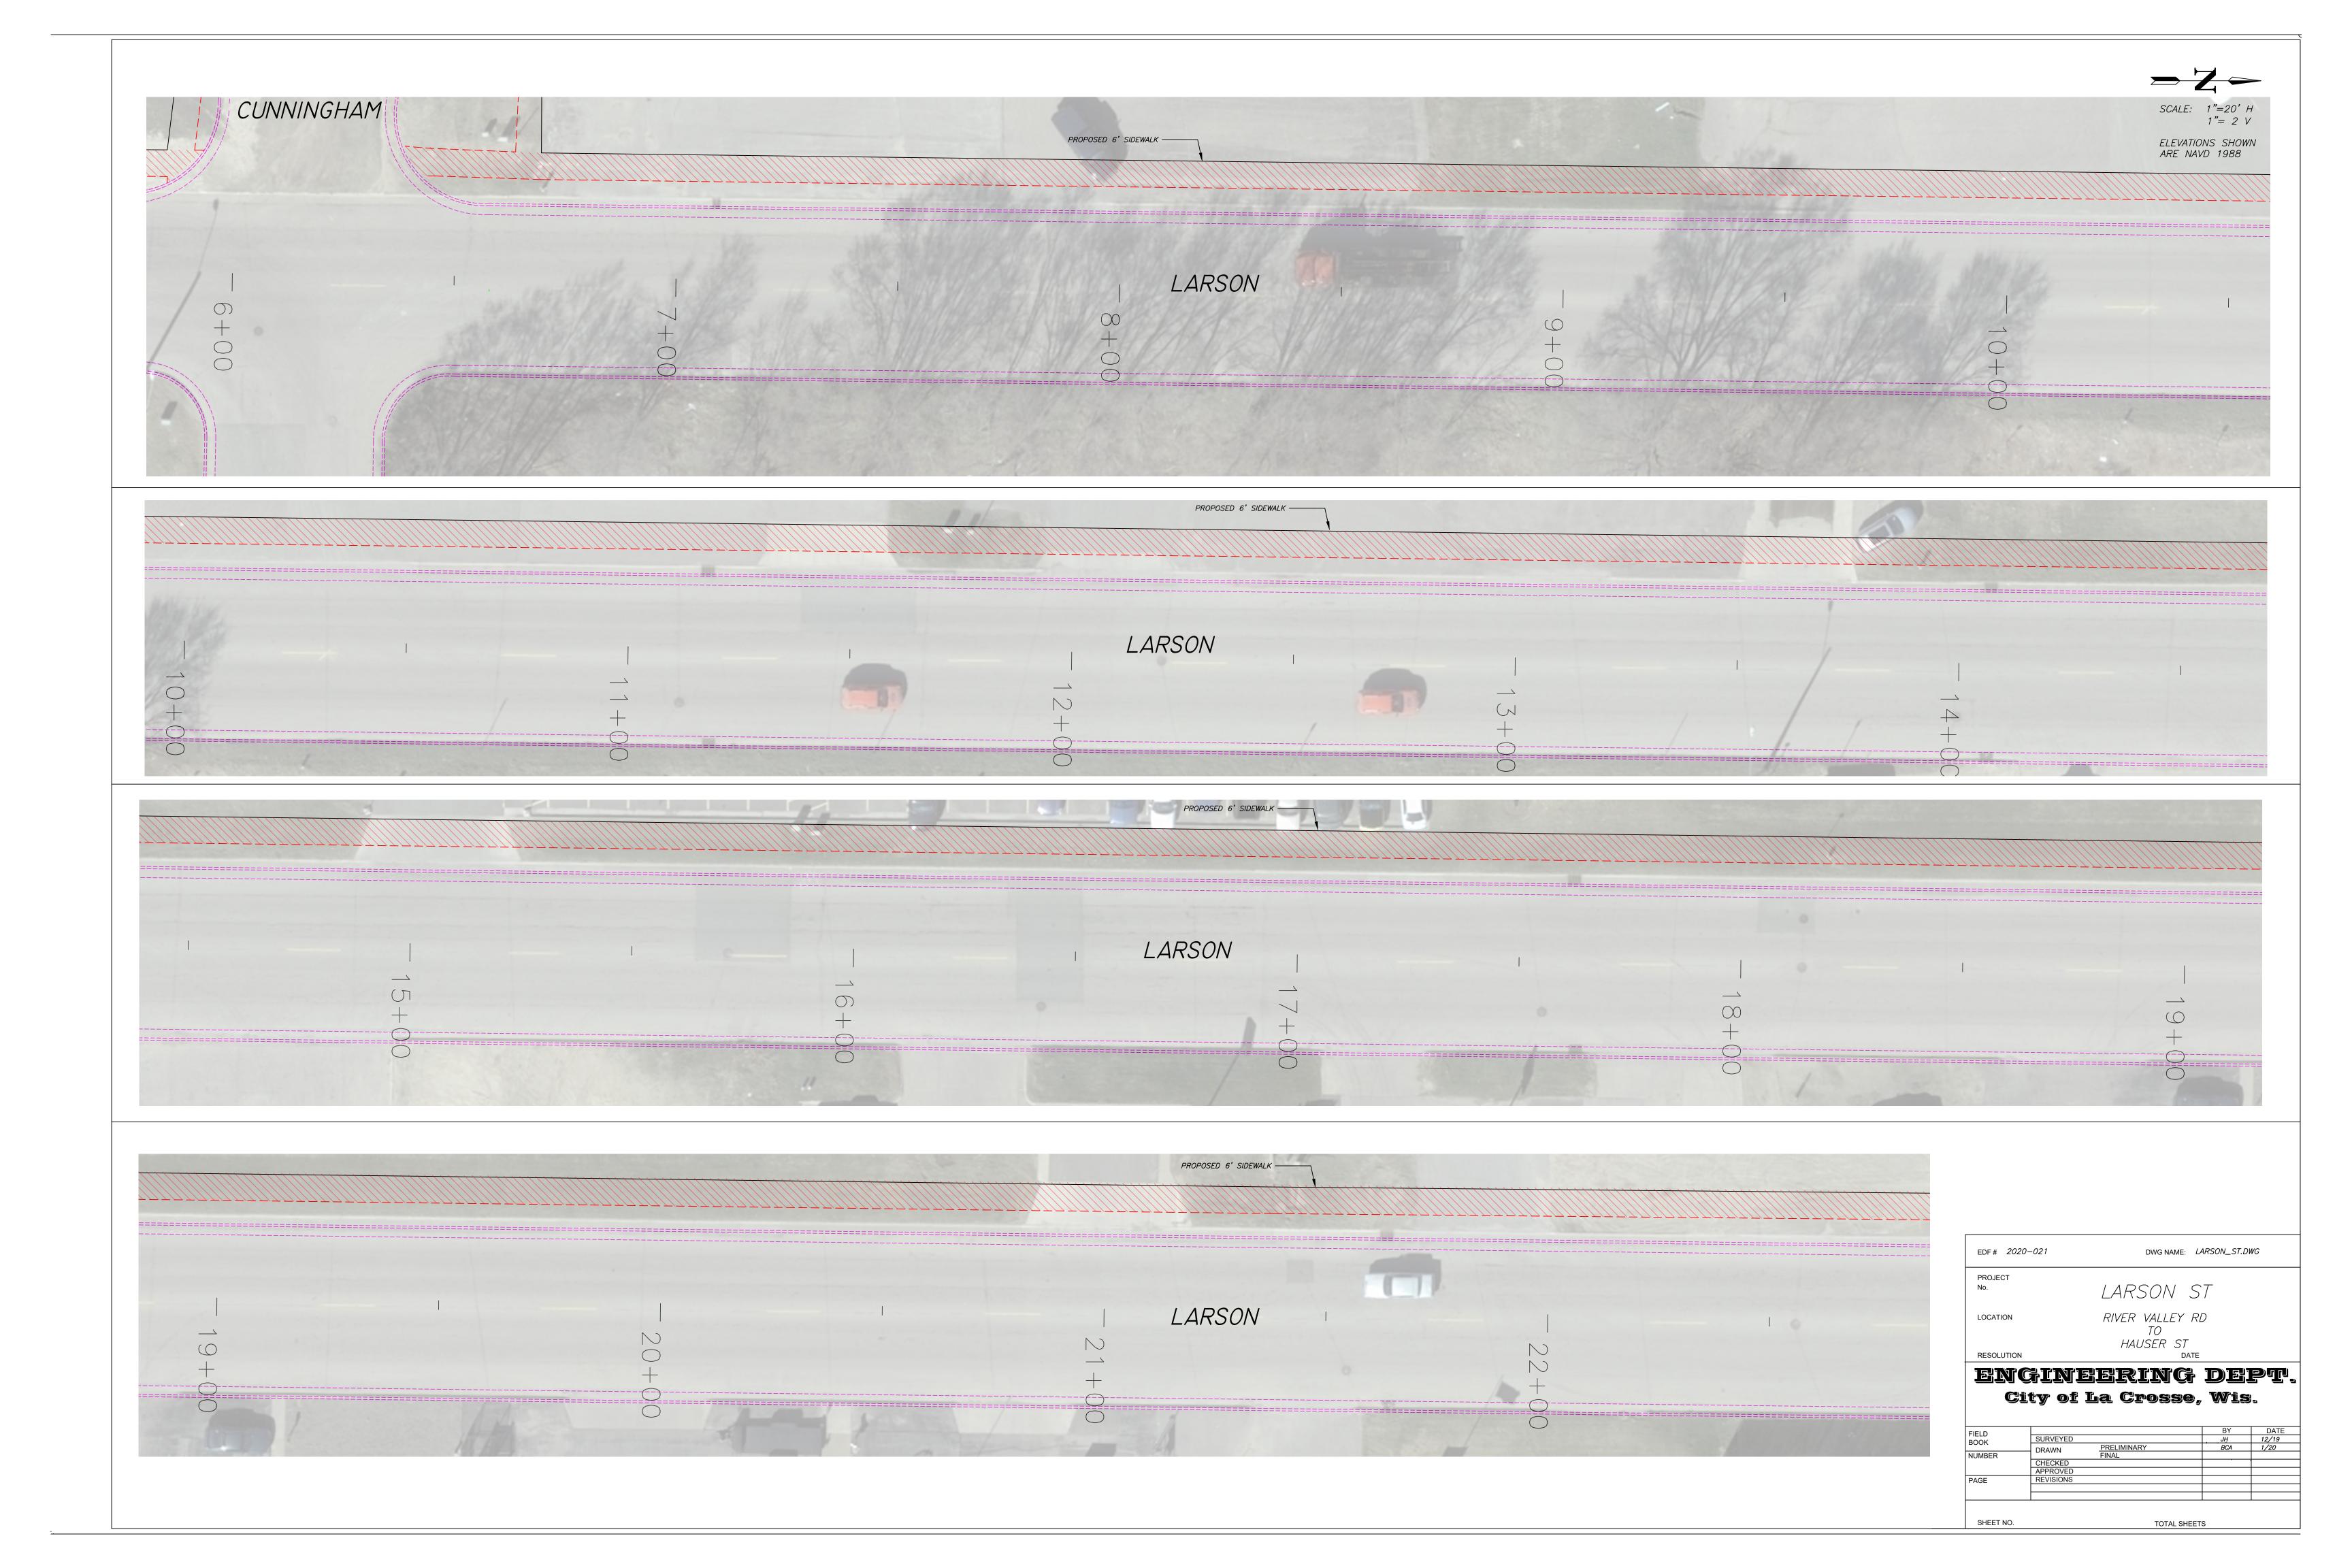

LARSON

| EDF# 2020           | 0–021                                         | DWG NAME: LARSON_                                              |
|---------------------|-----------------------------------------------|----------------------------------------------------------------|
| PROJECT<br>No.      |                                               | LARSON ST                                                      |
| LOCATION            |                                               | RIVER VALLEY RD<br>TO                                          |
| RESOLUTION          |                                               | HAUSER ST<br>date                                              |
|                     | <u>~)                                    </u> |                                                                |
| EN                  |                                               | eering di                                                      |
|                     |                                               |                                                                |
|                     |                                               | <u>EERLNG</u> Di<br>La Crosse, W                               |
|                     | ity of                                        | La Crosse, W                                                   |
| C:                  | SURVEYED                                      | La Crosse, W                                                   |
| FIELD<br>BOOK       | ity of                                        | La Crosse, W  BY  PRELIMINARY  BCA  BCA  BY  BCA  BCA  BCA  BY |
| FIELD               | SURVEYED                                      | La Crosse, W                                                   |
| Ci<br>FIELD<br>BOOK | SURVEYED DRAWN                                | La Crosse, W  BY  PRELIMINARY  BCA  BCA  BY  BCA  BCA  BCA  BY |

TOTAL SHEETS

SHEET NO.

## CUNNINGHAM

| EDF# 2020                  | -021                                  | DWG NAME:       | LARSON_ST.D | DWG        |
|----------------------------|---------------------------------------|-----------------|-------------|------------|
| PROJECT                    |                                       |                 |             |            |
| No.                        | LA,                                   | RSON            | ST          |            |
| LOCATION                   | RIVE                                  | R VALLEY        | RD          |            |
|                            | H                                     | TO<br>HAUSER ST | -           |            |
| RESOLUTION                 | ,                                     |                 | ATE         |            |
|                            | TINEEL<br>ty of La (                  | _               |             |            |
| Ci                         |                                       | _               |             | 5.         |
|                            | ty of La (                            | Cross(          | e, Wis      |            |
| FIELD                      | SURVEYED DRAWN PRELIM FINAL           | Cross(          | BY JH       | DATI       |
| <b>Ci</b><br>FIELD<br>BOOK | SURVEYED  DRAWN PRELIM FINAL  CHECKED | Cross(          | BY JH       | DATI       |
| FIELD<br>BOOK<br>NUMBER    | SURVEYED  DRAWN  CHECKED  APPROVED    | Cross(          | BY JH       | DATI       |
| FIELD                      | SURVEYED  DRAWN PRELIM FINAL  CHECKED | Cross(          | BY JH       | DATI       |
| FIELD<br>BOOK<br>NUMBER    | SURVEYED  DRAWN  CHECKED  APPROVED    | Cross(          | BY JH       | DATE 12/19 |

| EDF# 2020-              | 021 DWG NAME: LARSON_ST.                          | ЭWG        |
|-------------------------|---------------------------------------------------|------------|
| PROJECT                 |                                                   |            |
| No.                     | LARSON ST                                         |            |
| LOCATION                | RIVER VALLEY RD                                   |            |
|                         | TO<br>HAUSER ST                                   |            |
| RESOLUTION              | DATE                                              |            |
|                         | INEERING DE                                       |            |
| <b>Cit</b>              | ry of La Crosse, Wis                              | <b>5</b> . |
| <b>Cit</b>              | SURVEYED BY JH                                    | 12         |
|                         | SURVEYED DRAWN PRELIMINARY FINAL  BY JH BCA BCA   | 12         |
| <b>Cit</b>              | SURVEYED DRAWN PRELIMINARY FINAL CHECKED          | 12         |
| <b>Cit</b>              | SURVEYED DRAWN PRELIMINARY FINAL  BY JH BCA BCA   | 12         |
| FIELD<br>BOOK<br>NUMBER | SURVEYED DRAWN PRELIMINARY FINAL CHECKED APPROVED | 12         |
| FIELD<br>BOOK<br>NUMBER | SURVEYED DRAWN PRELIMINARY FINAL CHECKED APPROVED |            |