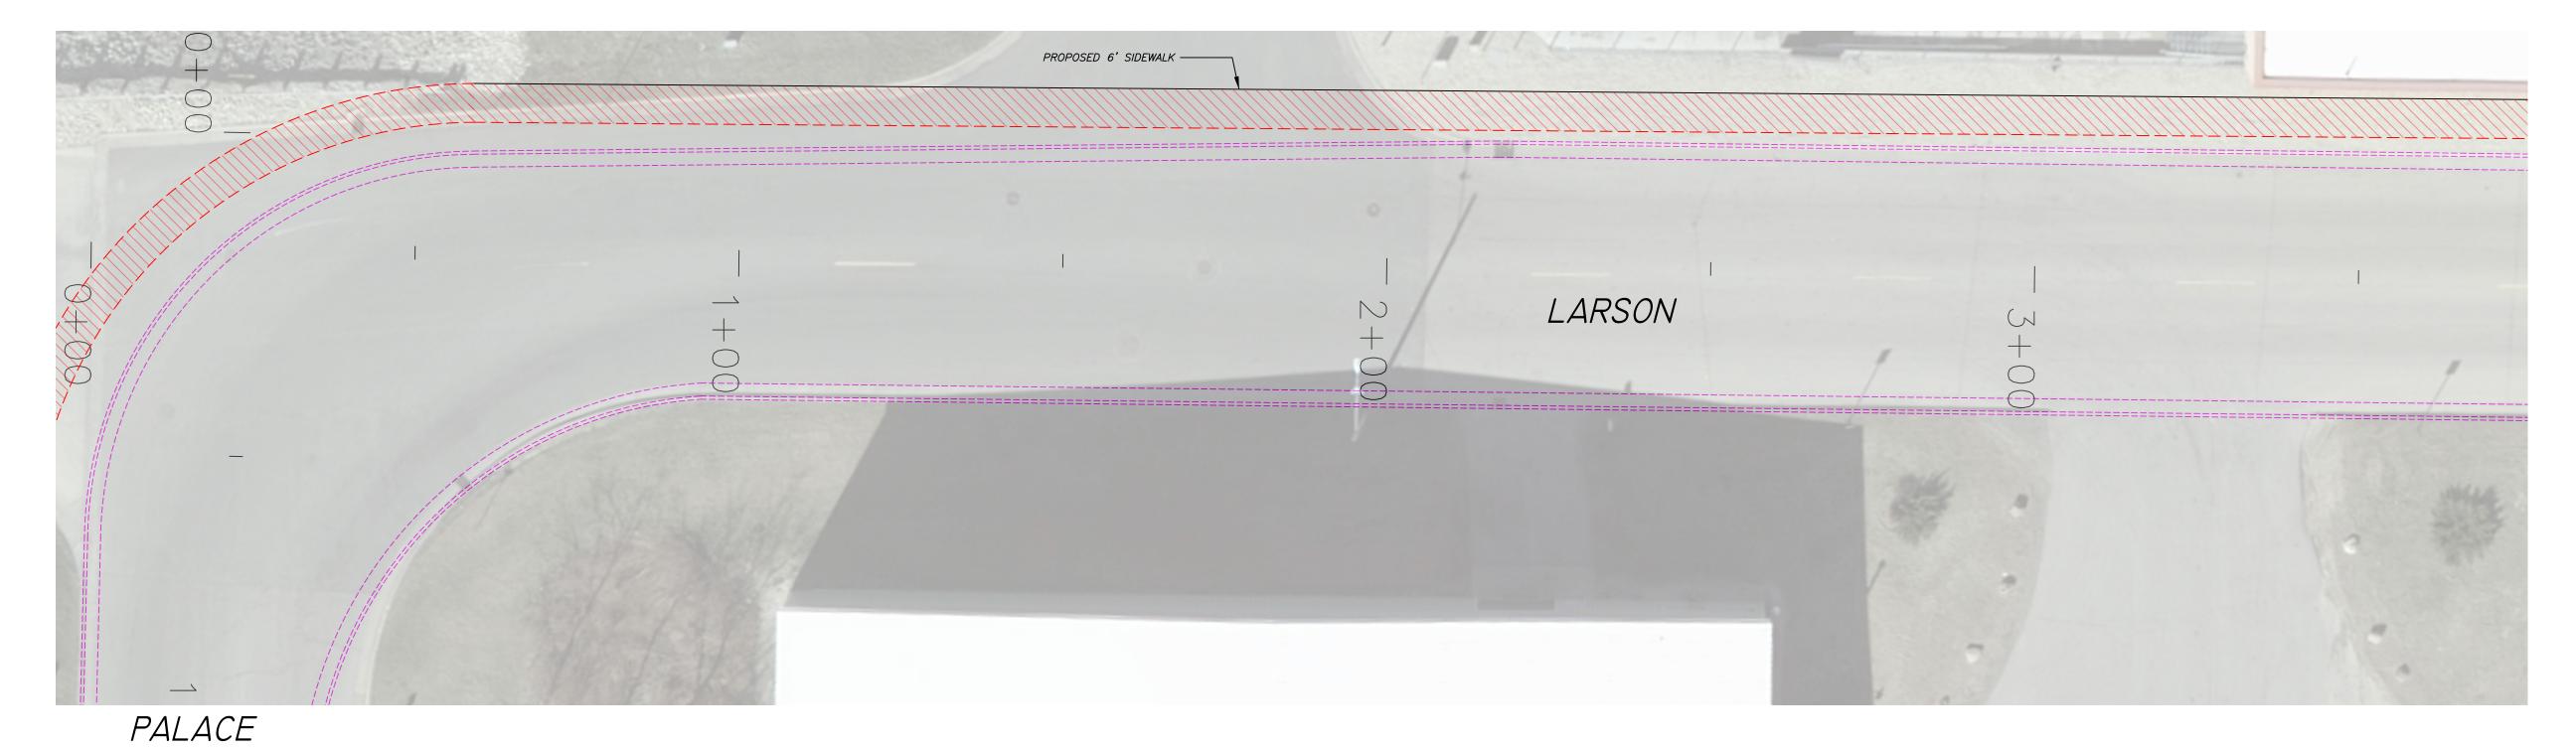

LARSON

| EDF# 2020           | 0–021                                         | DWG NAME: LARSON_                                              |
|---------------------|-----------------------------------------------|----------------------------------------------------------------|
| PROJECT<br>No.      |                                               | LARSON ST                                                      |
| LOCATION            |                                               | RIVER VALLEY RD<br>TO                                          |
| RESOLUTION          |                                               | HAUSER ST<br>date                                              |
|                     | <u>~)                                    </u> |                                                                |
| EN                  |                                               | eering di                                                      |
|                     |                                               |                                                                |
|                     |                                               | <u>EERLNG</u> Di<br>La Crosse, W                               |
|                     | ity of                                        | La Crosse, W                                                   |
| C:                  | SURVEYED                                      | La Crosse, W                                                   |
| FIELD<br>BOOK       | ity of                                        | La Crosse, W  BY  PRELIMINARY  BCA  BCA  BY  BCA  BCA  BCA  BY |
| FIELD               | SURVEYED                                      | La Crosse, W                                                   |
| Ci<br>FIELD<br>BOOK | SURVEYED DRAWN                                | La Crosse, W  BY  PRELIMINARY  BCA  BCA  BY  BCA  BCA  BCA  BY |