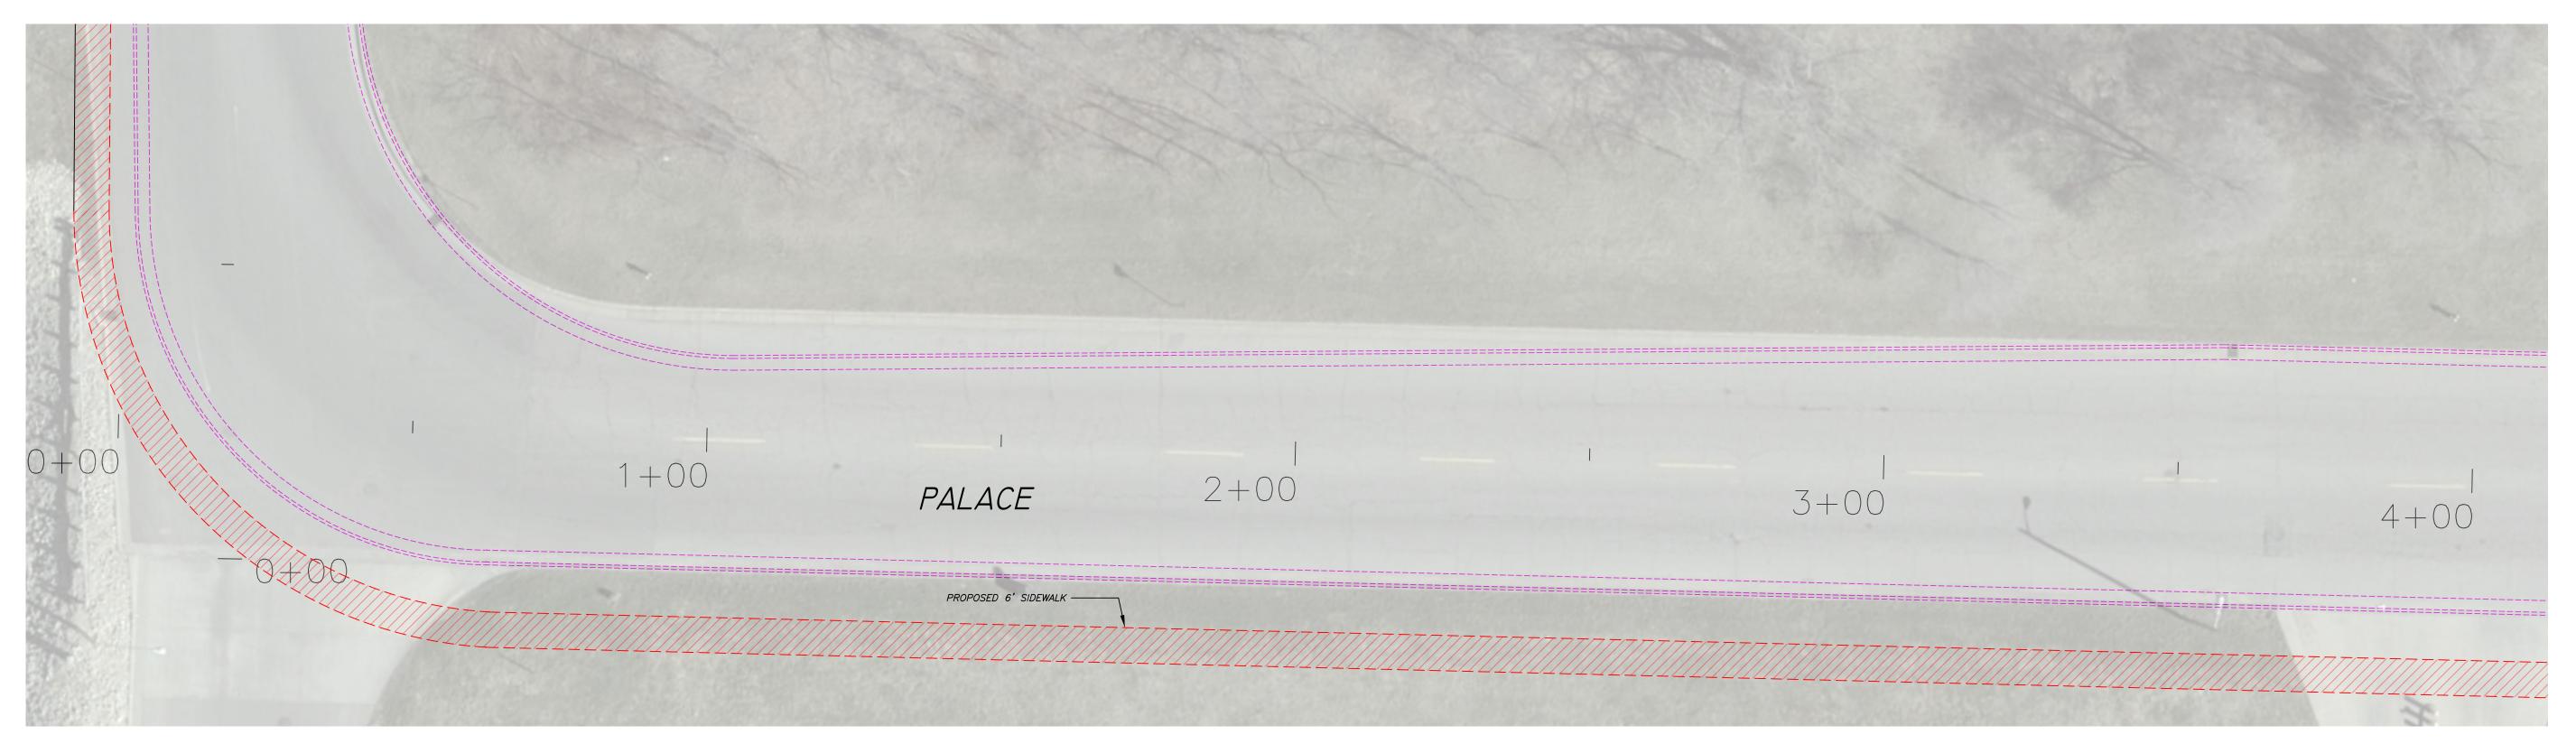

LARSON





| EDF# 2020           | 0–021                                         | DWG NAME: LARSON_                                              |
|---------------------|-----------------------------------------------|----------------------------------------------------------------|
| PROJECT<br>No.      |                                               | LARSON ST                                                      |
| LOCATION            |                                               | RIVER VALLEY RD<br>TO                                          |
| RESOLUTION          |                                               | HAUSER ST<br>date                                              |
|                     | <u>~)                                    </u> |